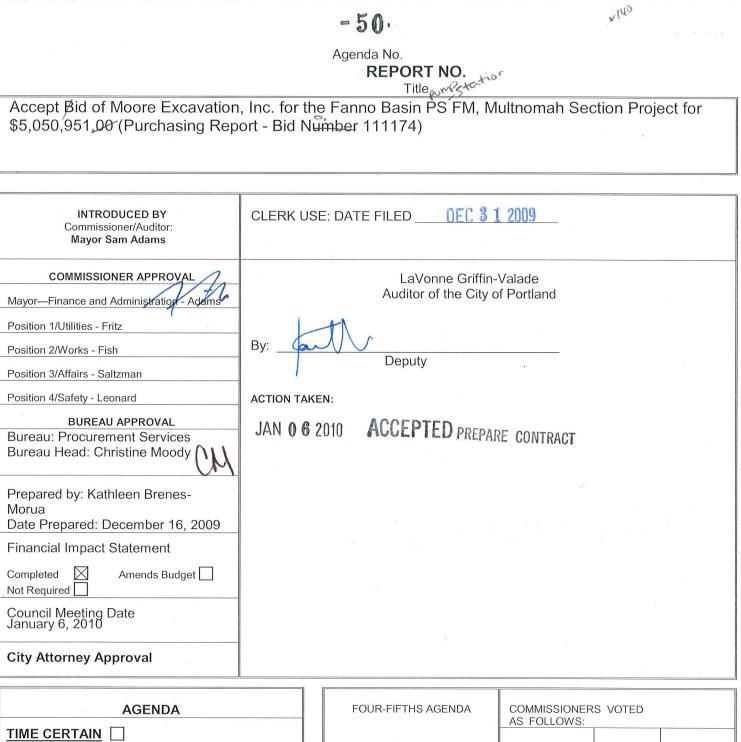

Portland, Oregon 97204-1912 (503) 823-5047 FAX (503) 823-6865 TTY (503) 823-6868

REGULAR CALENDAR

January 6, 2010

TO THE COUNCIL:

The Purchasing Agent has advertised and received bids for Bid Number 111174 for Fanno Basin Pump Station FM, Multnomah Section Project for the Bureau of Environmental Services, with a project construction estimate of \$10,700,000.00. The Bureau of Environmental Services rated the level of project estimate confidence as Moderate.

Bids were opened on November 24, 2009, and nine (9) bids were received. The low bid of Moore Excavation, Inc. was deemed responsive to the requirements of the solicitation. It is recommended that the bid of Moore Excavation, Inc. be accepted at the unit price quoted in their bid for a total estimated amount of \$5,050,951.00.