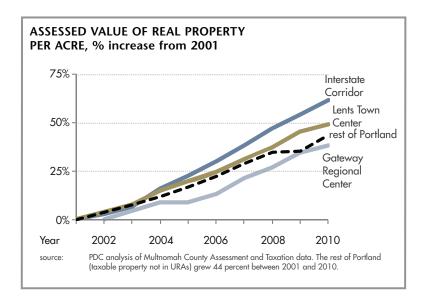

# **HEALTHY NEIGHBORHOODS**

Through investments in public infrastructure, storefront improvements, redevelopment projects, and financial assistance to businesses and community partners, PDC helps Portland neighborhoods thrive. These investments and other incentives for community development ultimately contribute to the tax base which generates long-term income for the city and county.

The assessed value of real property per acre within neighborhood URAs grew between 38 and 62 percent over the past ten years, compared to 44 percent in the rest of Portland.