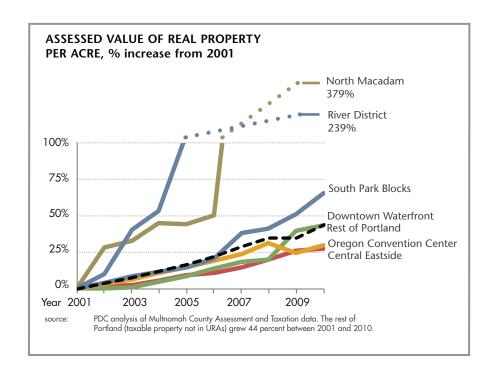

In many URAs, PDC investments result in considerable increases in assessed property values. The assessed value of real property per acre among Central City URAs grew between 28 and 379 percent over the past ten years, compared to 44 percent in the rest of Portland.

# A VIBRANT CENTRAL CITY

Investments in public infrastructure, loans and grant to businesses, and grants for storefront improvements are some of the major economic development and livability investments which maintain and improve the vibrancy of Portland's core. Through these programs, PDC invested more than \$230 million in Portland's Central City and downtown over the past ten years.