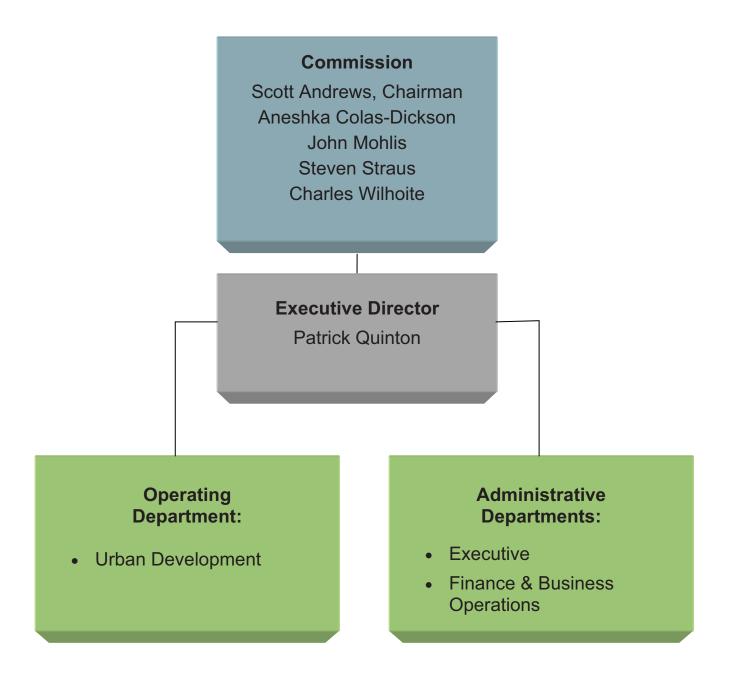

# Welcome to PDC

The following chart summarizes the Portland Development Commission's (PDC) organizational structure:

Scott Andrews, Chairman

Aneshka Colas-Dickson

John Mohlis

**Steven Straus** 

**Charles Wilhoite** 

PDC is governed by a volunteer Board of Commissioners which is approved by City Council and reports directly to Portland's Mayor. The Board is authorized by City Charter to administer the business activities of the agency.

PDC delivers its services through its Urban Development Department. Administrative and support functions are handled by the Executive and Finance & Business Operations Departments.