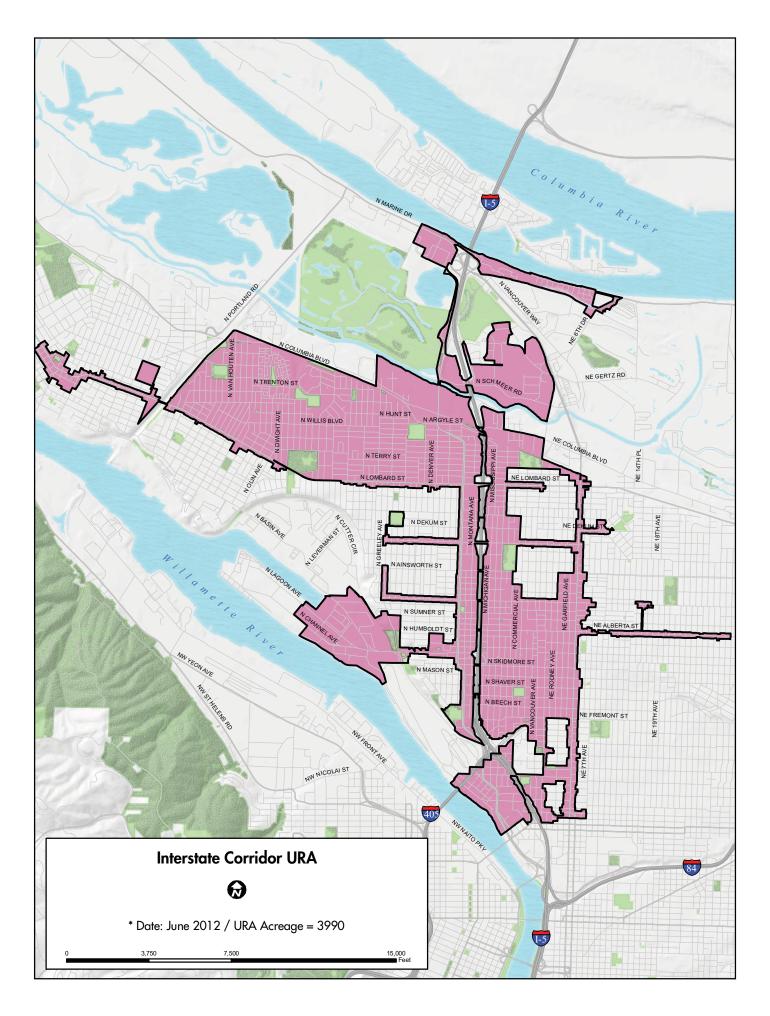

# PDC INVESTMENT IN <u>PUBLIC INFRASTRUCTURE</u> (and as a % of URA spending) FY 2001-02 to FY 2010-11, by area

\$ invested (millions adjusted) streets / parks / % of total TIF Neighborhood URAs transportation public amenities URA spending GATEWAY REGIONAL CTR.....\$4.3 \$13.5 54% LENTS TOWN CENTER..... \$12.2 \$4.0 20% INTERSTATE CORRIDOR ...... \$45.9 \$2.5 56% Ten-year total......\$62.4 \$20.0

# PDC INVESTMENT IN STOREFRONT IMPROVEMENT PROJECTS

|                            | \$ invested         | # of     |
|----------------------------|---------------------|----------|
| Neighborhood URAs          | millions (adjusted) | projects |
| GATEWAY REGIONAL CTR       | \$0.6               | 34       |
| LENTS TOWN CENTER          | \$2.0               | 106      |
| INTERSTATE CORRIDOR        | \$3.6               | 222      |
| OREGON CONVENTION CTR.     | ' \$1.8             | 115      |
| Neighborhoods outside URAs | \$2.2               | 132      |
| Ten-year total             | \$10.2              | 609      |

### PDC INVESTMENT IN <u>DIRECT BUSINESS ASSISTANCE</u>

|                            | \$ invested         | # of       |
|----------------------------|---------------------|------------|
| Neighborhood URAs          | millions (adjusted) | businesses |
| GATEWAY REGIONAL CTR       | \$1.5               | 6          |
| LENTS TOWN CENTER          | \$6.1               | 21         |
| INTERSTATE CORRIDOR        | \$9.2               | 73         |
| OREGON CONVENTION CTR.     | * \$10.0            | 44         |
| Neighborhoods outside URAs | \$5.3               | 38         |
| Ten-year total             | \$32.1              | 182        |