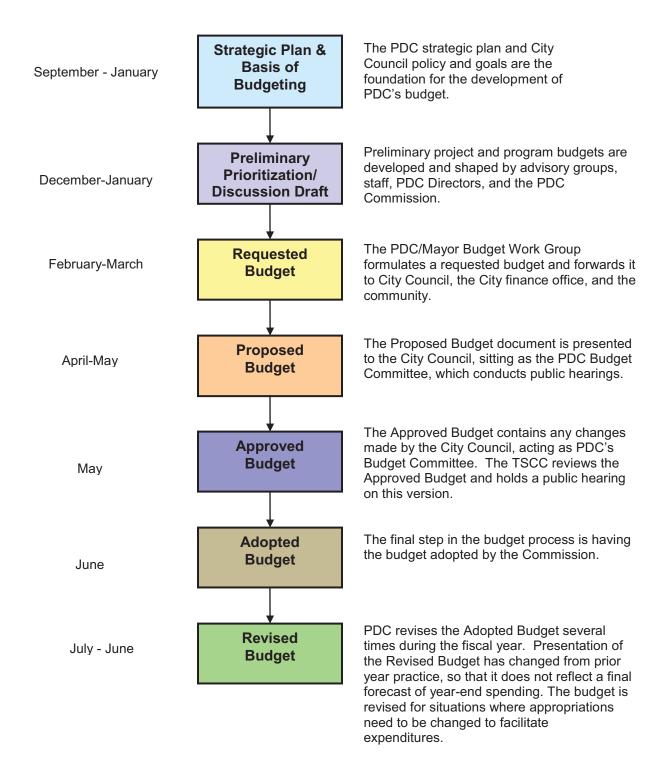

# Strategic Plan & Basis of Budgeting

**PDC's Strategic Plan** – Development of the budget is a critical element in how PDC implements its Strategic Plan. The Strategic Plan prescribes the overall organizational strategy and direction. It includes PDC's Mission, Vision, and Values and contains a system of measuring success through Performance Outcomes and Measures. Strategic planning is incorporated throughout the budget process.

# Preliminary Prioritization/ Discussion Draft

**Preliminary Prioritization** – PDC's Commission and the Portland City Council are crucial to the budget process. The Commission and the Council provide strategic direction with key policy decisions as they relate to the budget. PDC uses this direction to prioritize its efforts in the following program areas that are consistent with PDC's appropriation structure:

The Commission holds budget work sessions in February to review the Discussion Draft budget with the Mayor. The product of the work sessions is the Requested Budget.

# Requested Budget

PDC submits a Requested Budget to City Council for review and comment. This budget continues the integration between the PDC and City Budget Processes.

Concurrent to the development of the Requested Budget, the Urban Development Department creates work plans to frame the development of the FY 2012-13 Requested Budget. The work plans highlight specific activities planned for FY 2012-13 along with how those activities align with Council established goals and initiatives. The work plans also discuss specific innovations and how the Urban Development Department will measure results and performance.

# Proposed Budget

**Proposed Budget Development** – The FY 2012-13 Proposed Budget and four year forecast are presented to the Executive Director and Chief Financial Officer. They review the list of projects and administrative budgets and approved final edits to the Proposed Budget.

# Approved Budget

Approved Budget Development – The budget is presented to PDC's Commission and the City Council a number of times. The first comprehensive version of the budget the City Council (acting in its role as Budget Committee) reviews is the Proposed Budget. Any changes to the Proposed Budget recommended by the Budget Committee are incorporated into the Approved Budget.

# Adopted Budget

**Adopted Budget Development** – Subsequent to TSCC certification, the Commission adopts the budget in late June. Usually, only technical changes are made between the Approved and Adopted budget versions.

Revised Budget

**Changes after Adoption** – Amendments to the Adopted Budget may be made during the fiscal year by action of the Commission. Oregon Local Budget Law requires the Commission to amend or supplement the budget when it: