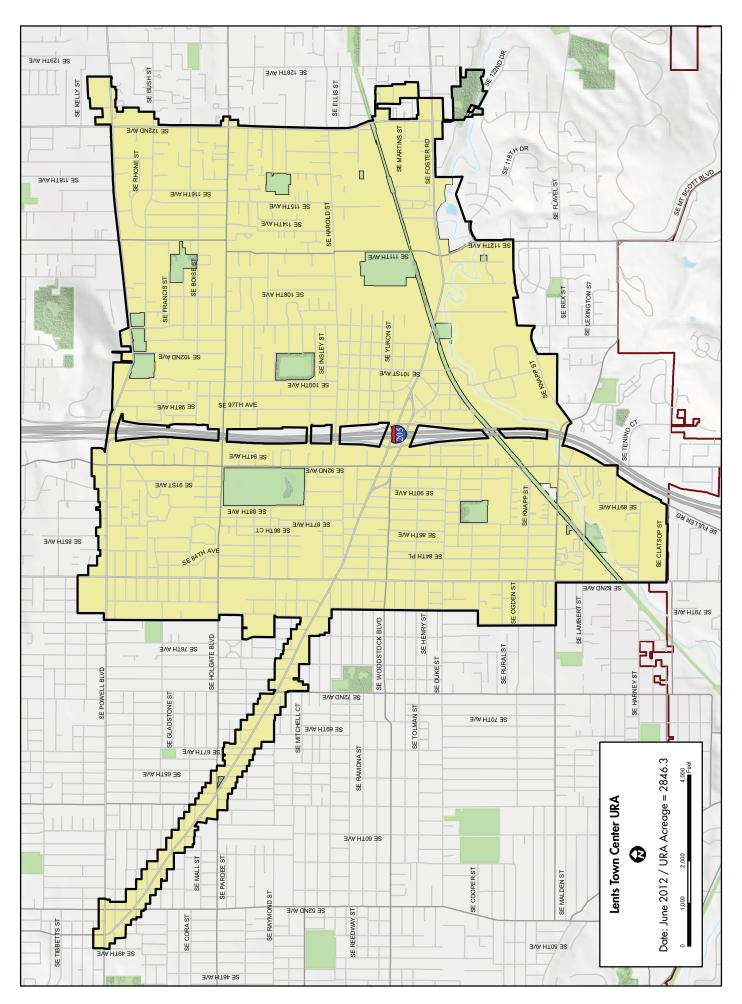

# PDC INVESTMENT IN <u>PUBLIC INFRASTRUCTURE</u> (and as a % of URA spending) FY 2001-02 to FY 2010-11, by area

\$ invested (millions adjusted) streets / parks / % of total TIF Neighborhood URAs transportation public amenities URA spending GATEWAY REGIONAL CTR.....\$4.3 \$13.5 54% LENTS TOWN CENTER..... \$12.2 \$4.0 20% INTERSTATE CORRIDOR ...... \$45.9 \$2.5 56% Ten-year total......\$62.4 \$20.0

# PDC INVESTMENT IN STOREFRONT IMPROVEMENT PROJECTS

|                            | \$ invested         | # of     |
|----------------------------|---------------------|----------|
| Neighborhood URAs          | millions (adjusted) | projects |
| GATEWAY REGIONAL CTR       | \$0.6               | 34       |
| LENTS TOWN CENTER          | \$2.0               | 106      |
| INTERSTATE CORRIDOR        | \$3.6               | 222      |
| OREGON CONVENTION CTR.     | ' \$1.8             | 115      |
| Neighborhoods outside URAs | \$2.2               | 132      |
| Ten-year total             | \$10.2              | 609      |

### PDC INVESTMENT IN <u>DIRECT BUSINESS ASSISTANCE</u>

|                            | \$ invested         | # of       |
|----------------------------|---------------------|------------|
| Neighborhood URAs          | millions (adjusted) | businesses |
| GATEWAY REGIONAL CTR       | \$1.5               | 6          |
| LENTS TOWN CENTER          | \$6.1               | 21         |
| INTERSTATE CORRIDOR        | \$9.2               | 73         |
| OREGON CONVENTION CTR.     | * \$10.0            | 44         |
| Neighborhoods outside URAs | \$5.3               | 38         |
| Ten-year total             | \$32.1              | 182        |