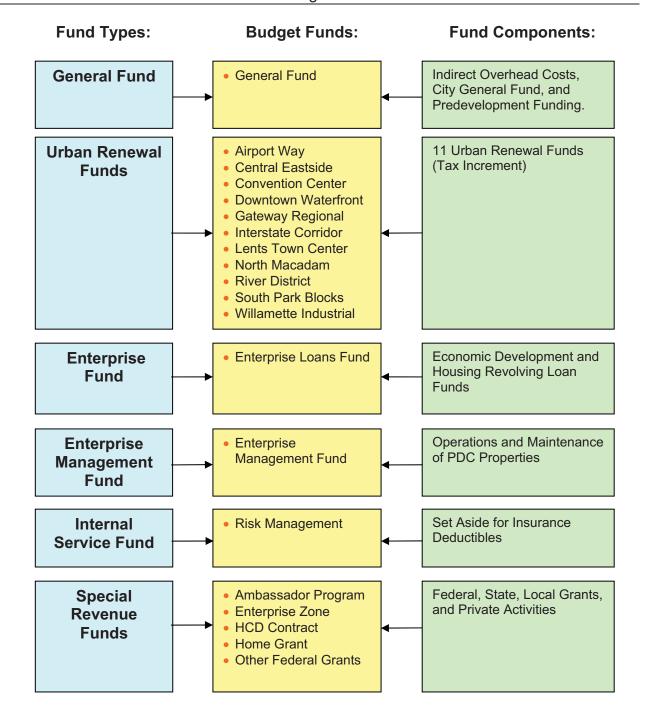

The FY 2012-13 Budget Document includes the following sections:

- Budget Process provides a step-by-step overview of each phase of the budget process;
- Strategic Plan/Metrics delivers key strategic issues and performance measures over time:
- **Financial Summary** provides a more in-depth discussion on changes in resources and requirements;
- Urban Renewal Area Summaries includes the maps and detailed program and project budgets and four-year forecast for each of PDC's eleven urban renewal areas:
- Staffing describes current and past staffing assumptions;
- **Fund Summaries** shows the legal appropriation totals for each of PDC's funding sources as required by Local Budget Law.

# Preliminary Prioritization/ Discussion Draft

**Preliminary Prioritization** – PDC's Commission and the Portland City Council are crucial to the budget process. The Commission and the Council provide strategic direction with key policy decisions as they relate to the budget. PDC uses this direction to prioritize its efforts in the following program areas that are consistent with PDC's appropriation structure:

**Administration** – This category includes all administrative functions.

Each Urban Renewal Area project is also evaluated against its specific URA Plan Goals.

The development of this year's budget began with a compilation of priority projects using PDC's FY 2011-12 Adopted Budget and Five-Year Forecast. Urban Renewal Area inter-departmental teams refined the prioritized lists of projects, updated project timing, and balanced costs for recommended projects against available resources.