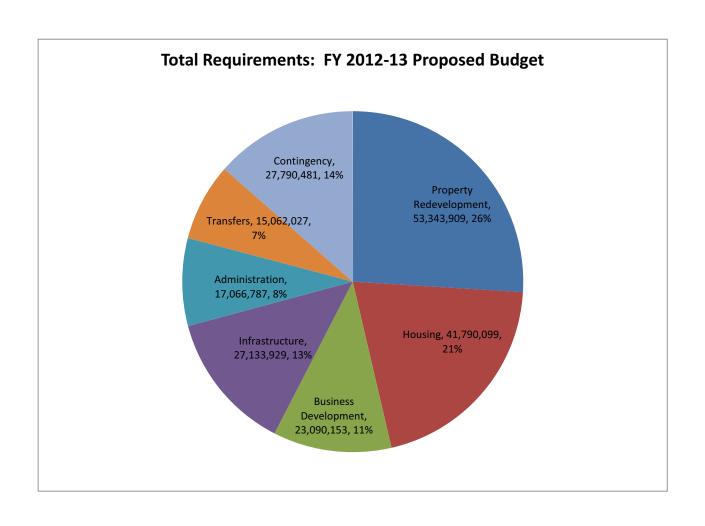

## Financial Summary Total Requirements

|                             | Actuals     | Actuals     | Revised     | Proposed    | Approved   | Adopted    |
|-----------------------------|-------------|-------------|-------------|-------------|------------|------------|
|                             | FY 2009-10  | FY 2010-11  | FY 2011-12  | FY 2012-13  | FY 2012-13 | FY 2012-13 |
| Requirements                |             |             |             |             |            |            |
| Expenditures                |             |             |             |             |            |            |
| <b>Business Development</b> | 16,005,390  | 13,741,099  | 24,685,530  | 23,090,153  | 0          | 0          |
| Housing                     | 66,607,226  | 33,853,770  | 55,987,083  | 41,790,099  | 0          | 0          |
| Infrastructure              | 21,890,328  | 18,071,041  | 19,605,636  | 27,133,929  | 0          | 0          |
| Property Redevelopment      | 18,609,036  | 41,801,772  | 63,786,408  | 53,343,909  | 0          | 0          |
| Administration              | 33,529,880  | 22,993,251  | 17,325,833  | 17,066,787  | 0          | 0          |
| Total Expenditures          | 156,641,860 | 130,460,933 | 181,390,490 | 162,424,877 | 0          | 0          |
| Transfers                   | 30,784,539  | 31,476,906  | 17,539,860  | 15,062,027  | 0          | 0          |
| Contingency                 | 0           | 0           | 70,748,529  | 27,790,481  | 0          | 0          |
| Ending Fund Balance         | 97,146,458  | 78,837,084  | 0           | 0           | 0          | 0          |
| Total Requirements          | 284,572,856 | 240,774,923 | 269,678,879 | 205,277,385 | 0          | 0          |

## Financial Summary Summary of Requirements

|                                                            | Actuals     | Actuals     | Revised     | Proposed    | Approved   | Adopted    |
|------------------------------------------------------------|-------------|-------------|-------------|-------------|------------|------------|
|                                                            | FY 2009-10  | FY 2010-11  | FY 2011-12  | FY 2012-13  | FY 2012-13 | FY 2012-13 |
| Requirements/Expenditures by Fund<br>Capital Projects Fund |             |             |             |             |            |            |
| Airport Way URA Fund                                       | 815,453     | 3,445,541   | 2,066,801   | 1,328,733   | 0          | 0          |
| Central Eastside URA Fund                                  | 9,882,652   | 5,753,742   | 8,174,145   | 3,996,670   | 0          | 0          |
| Convention Center URA Fund                                 | 7,974,038   | 5,286,327   | 28,074,540  | 33,946,616  | 0          | 0          |
| Downtown Waterfront URA Fund                               | 3,694,364   | 7,570,630   | 2,634,449   | 7,515,368   | 0          | 0          |
| Gateway Reg Center URA Fund                                | 3,304,320   | 1,401,952   | 4,240,295   | 6,608,517   | 0          | 0          |
| Interstate Corridor URA Fund                               | 10,070,159  | 18,084,331  | 21,441,717  | 14,939,535  | 0          | 0          |
| Lents Town Center URA Fund                                 | 10,166,532  | 7,907,645   | 17,553,911  | 12,255,499  | 0          | 0          |
| North Macadam URA Fund                                     | 4,950,514   | 8,334,530   | 15,436,480  | 24,606,707  | 0          | 0          |
| River District URA Fund                                    | 33,682,808  | 35,770,468  | 41,455,176  | 21,809,089  | 0          | 0          |
| South Park Blocks URA Fund                                 | 12,338,353  | 4,832,152   | 9,204,378   | 5,473,419   | 0          | 0          |
| Willamette Industrial URA Fund                             | 122,200     | 47,148      | 1,084,167   | 1,060,454   | 0          | 0          |
| Enterprise Fund                                            |             |             |             |             |            |            |
| Enterprise Loans Fund                                      | 16,502,710  | 3,479,529   | 1,628,420   | 1,172,991   | 0          | 0          |
| Enterprise Management Fund                                 | 1,112,560   | 985,672     | 1,287,564   | 1,287,564   | 0          | 0          |
| General Fund                                               |             |             |             |             |            |            |
| General Fund                                               | 30,424,213  | 23,461,119  | 22,652,854  | 22,445,747  | 0          | 0          |
| Internal Service Fund                                      |             |             |             |             |            |            |
| Risk Management Fund                                       | 207,407     | 3,108       | 248,765     | 248,765     | 0          | 0          |
| Special Revenue Fund                                       |             |             |             |             |            |            |
| Ambassador Program Fund                                    | 11,289      | 2,900       | 20,324      | 17,084      | 0          | 0          |
| Enterprise Zone Fund                                       | 84,594      | 63,401      | 865,302     | 674,751     | 0          | 0          |
| HDC Contract Fund                                          | 6,345,073   | 3,164,368   | 2,178,437   | 1,945,344   | 0          | 0          |
| Home Grant Fund                                            | 4,744,827   | 118,068     | 0           | 0           | 0          | 0          |
| Other Federal Grants Fund                                  | 207,793     | 748,304     | 1,142,765   | 1,092,024   | 0          | 0          |
| Total Expenditures                                         | 156,641,859 | 130,460,933 | 181,390,490 | 162,424,877 | 0          | 0          |
| Transfers                                                  | 30,784,539  | 31,476,906  | 17,539,860  | 15,062,027  | 0          | -          |
| Contingency                                                | 0           | 0           | 70,748,529  | 27,790,481  | 0          | _          |
| Ending Fund Balance                                        | 97,146,459  | 78,837,083  | 0           | 0           | 0          |            |
| Total Requirements                                         | 284,572,856 | 240,774,923 | 269,678,879 | 205,277,385 | 0          | 0          |