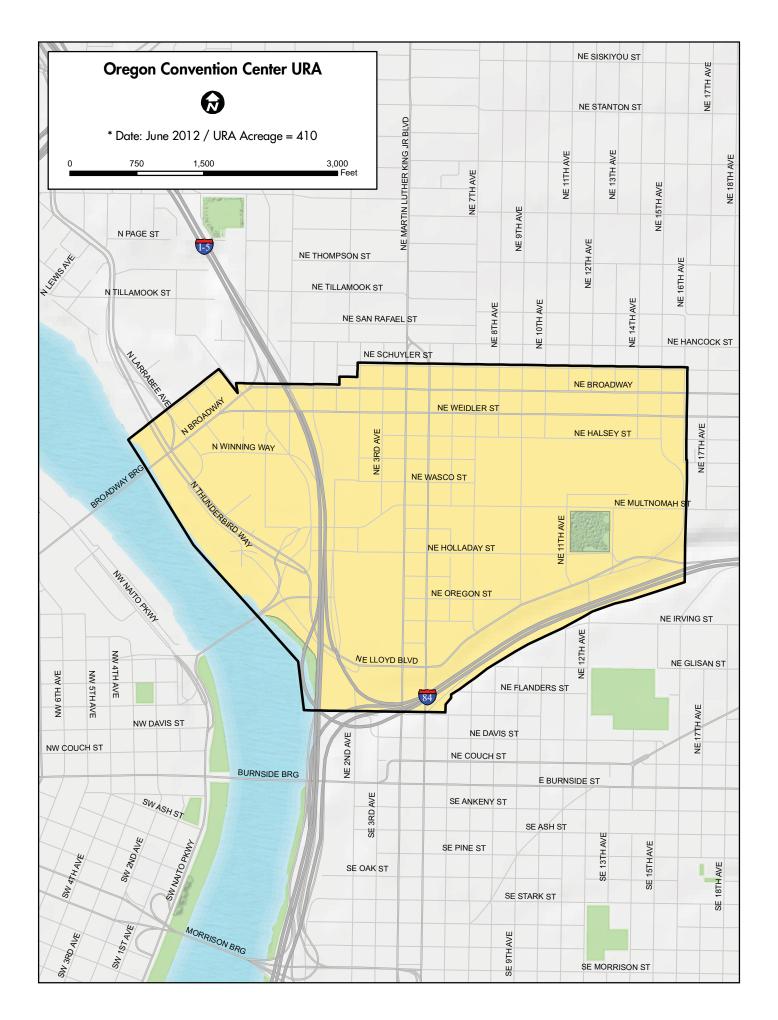

# PDC INVESTMENT IN STOREFRONT IMPROVEMENT PROJECTS

|                            | \$ invested         | # of     |
|----------------------------|---------------------|----------|
| Neighborhood URAs          | millions (adjusted) | projects |
| GATEWAY REGIONAL CTR       | \$0.6               | 34       |
| LENTS TOWN CENTER          | \$2.0               | 106      |
| INTERSTATE CORRIDOR        | \$3.6               | 222      |
| OREGON CONVENTION CTR.     | ' \$1.8             | 115      |
| Neighborhoods outside URAs | \$2.2               | 132      |
| Ten-year total             | \$10.2              | 609      |

### PDC INVESTMENT IN <u>DIRECT BUSINESS ASSISTANCE</u>

|                            | \$ invested         | # of       |
|----------------------------|---------------------|------------|
| Neighborhood URAs          | millions (adjusted) | businesses |
| GATEWAY REGIONAL CTR       | \$1.5               | 6          |
| LENTS TOWN CENTER          | \$6.1               | 21         |
| INTERSTATE CORRIDOR        | \$9.2               | 73         |
| OREGON CONVENTION CTR.     | * \$10.0            | 44         |
| Neighborhoods outside URAs | \$5.3               | 38         |
| Ten-year total             | \$32.1              | 182        |

<sup>\*</sup> Data from FY 08-09 includes only the Martin Luther King Boulevard portion. Previous years include all areas of Oregon Convention Center.

# PDC CENTRAL CITY INVESTMENTS, Ten-year totals

PDC INVESTMENT IN <u>PUBLIC INFRASTRUCTURE</u> (and as a % of URA spending) FY 2001-02 to FY 2010-11, by area

|                       | \$ invested (n | nillions adjusted) |                |
|-----------------------|----------------|--------------------|----------------|
|                       | streets /      | parks /            | % of total TIF |
| Central City URAs     | transportation | public amenities   | URA spending   |
| DOWNTOWN WATERFRONT   | \$28.0         | \$34.4             | 32%            |
| NORTH MACADAM         | \$30.8         | \$15.6             | 40%            |
| RIVER DISTRICT        | \$24.6         | \$45.4             | 29%            |
| SOUTH PARK BLOCKS     | \$8.4          | \$5.1              | 12%            |
| CENTRAL EASTSIDE      | \$9.8          | \$12.4             | 30%            |
| OREGON CONVENTION CTR | \$11.6         | \$8.2              | 17%            |
| Ten-year total        | \$113.2        | \$121.1            |                |

### PDC INVESTMENT IN STOREFRONT IMPROVEMENT PROJECTS

|                        | \$ invested         | # of     |
|------------------------|---------------------|----------|
| Central City URAs      | millions (adjusted) | projects |
| DOWNTOWN WATERFRONT.   | \$2.0               | 122      |
| NORTH MACADAM          | NOT OFFERED         | _        |
| RIVER DISTRICT         | \$1.8               | 115      |
| SOUTH PARK BLOCKS      | \$1.5               | 80       |
| CENTRAL EASTSIDE       | \$1.5               | 100      |
| OREGON CONVENTION CTR. | * \$1.5             | 92       |
| Ten-year total         | \$8.3               | 509      |

### PDC INVESTMENT IN <u>DIRECT BUSINESS ASSISTANCE</u>

|                        | \$ invested         | # of       |
|------------------------|---------------------|------------|
| Central City URAs      | millions (adjusted) | businesses |
| DOWNTOWN WATERFRONT    | \$7.3               | 41         |
| NORTH MACADAM          | \$0.5               | 2          |
| RIVER DISTRICT         | \$6.5               | 26         |
| SOUTH PARK BLOCKS      | \$4.3               | 13         |
| CENTRAL EASTSIDE       | \$11.2              | 64         |
| OREGON CONVENTION CTR. | * \$8.7             | 33         |
| Ten-year total         | \$38.5              | 179        |

 $<sup>^{\</sup>star}$  Data from FY 08-09 includes only the Lloyd Center portion. Previous years include all areas of Oregon Convention Center.