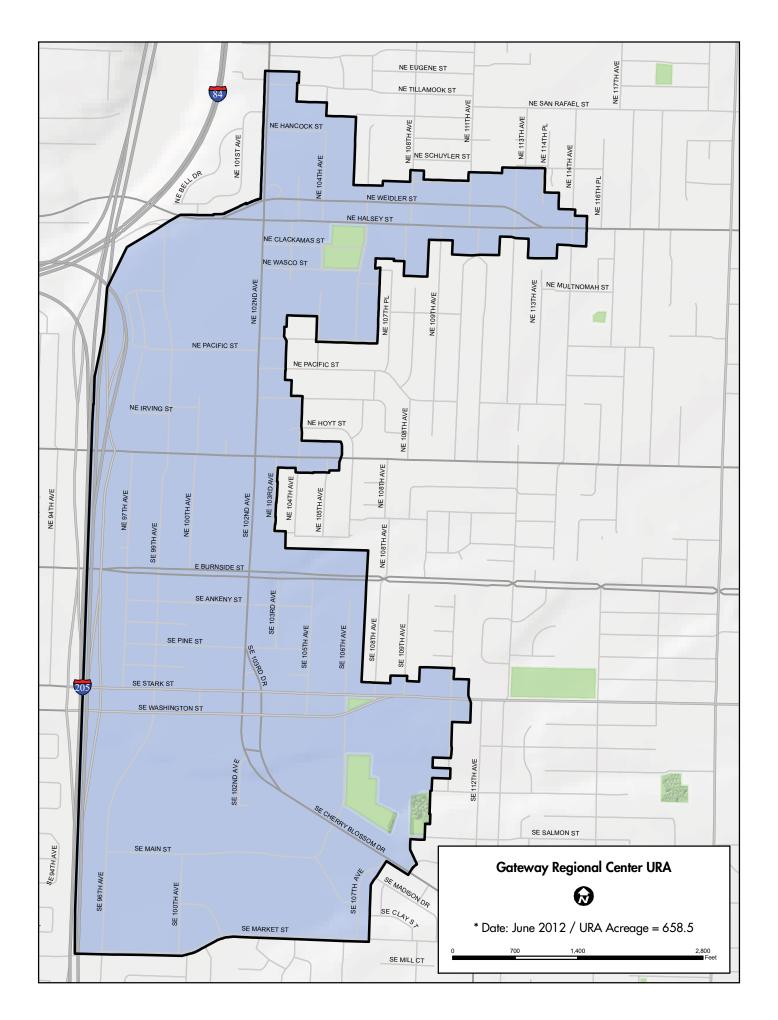

# PDC INVESTMENT IN <u>PUBLIC INFRASTRUCTURE</u> (and as a % of URA spending) FY 2001-02 to FY 2010-11, by area

\$ invested (millions adjusted) streets / parks / % of total TIF Neighborhood URAs transportation public amenities URA spending GATEWAY REGIONAL CTR.....\$4.3 \$13.5 54% LENTS TOWN CENTER..... \$12.2 \$4.0 20% INTERSTATE CORRIDOR ...... \$45.9 \$2.5 56% Ten-year total......\$62.4 \$20.0

# PDC INVESTMENT IN STOREFRONT IMPROVEMENT PROJECTS

|                            | \$ invested         | # of     |
|----------------------------|---------------------|----------|
| Neighborhood URAs          | millions (adjusted) | projects |
| GATEWAY REGIONAL CTR       | \$0.6               | 34       |
| LENTS TOWN CENTER          | \$2.0               | 106      |
| INTERSTATE CORRIDOR        | \$3.6               | 222      |
| OREGON CONVENTION CTR.     | ' \$1.8             | 115      |
| Neighborhoods outside URAs | \$2.2               | 132      |
| Ten-year total             | \$10.2              | 609      |

### PDC INVESTMENT IN <u>DIRECT BUSINESS ASSISTANCE</u>

|                            | \$ invested         | # of       |
|----------------------------|---------------------|------------|
| Neighborhood URAs          | millions (adjusted) | businesses |
| GATEWAY REGIONAL CTR       | \$1.5               | 6          |
| LENTS TOWN CENTER          | \$6.1               | 21         |
| INTERSTATE CORRIDOR        | \$9.2               | 73         |
| OREGON CONVENTION CTR.     | * \$10.0            | 44         |
| Neighborhoods outside URAs | \$5.3               | 38         |
| Ten-year total             | \$32.1              | 182        |