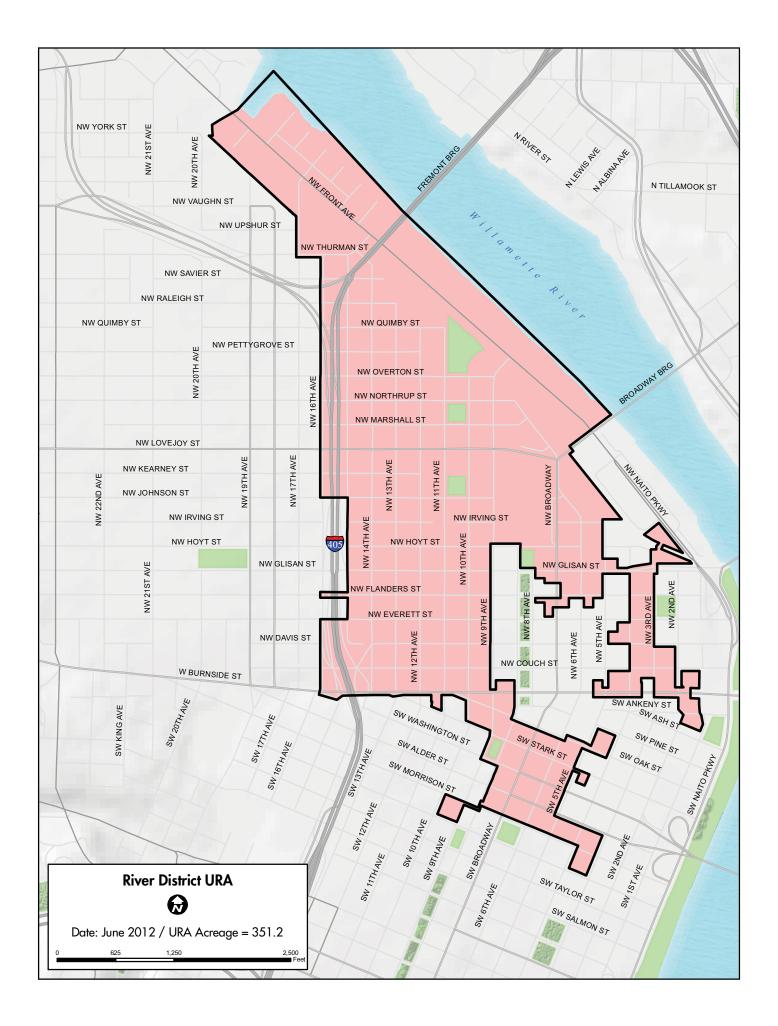

# PDC CENTRAL CITY INVESTMENTS, Ten-year totals

PDC INVESTMENT IN <u>PUBLIC INFRASTRUCTURE</u> (and as a % of URA spending) FY 2001-02 to FY 2010-11, by area

|                       | \$ invested (n | nillions adjusted) |                |
|-----------------------|----------------|--------------------|----------------|
|                       | streets /      | parks /            | % of total TIF |
| Central City URAs     | transportation | public amenities   | URA spending   |
| DOWNTOWN WATERFRONT   | \$28.0         | \$34.4             | 32%            |
| NORTH MACADAM         | \$30.8         | \$15.6             | 40%            |
| RIVER DISTRICT        | \$24.6         | \$45.4             | 29%            |
| SOUTH PARK BLOCKS     | \$8.4          | \$5.1              | 12%            |
| CENTRAL EASTSIDE      | \$9.8          | \$12.4             | 30%            |
| OREGON CONVENTION CTR | \$11.6         | \$8.2              | 17%            |
| Ten-year total        | \$113.2        | \$121.1            |                |

### PDC INVESTMENT IN STOREFRONT IMPROVEMENT PROJECTS

|                        | \$ invested         | # of     |
|------------------------|---------------------|----------|
| Central City URAs      | millions (adjusted) | projects |
| DOWNTOWN WATERFRONT.   | \$2.0               | 122      |
| NORTH MACADAM          | NOT OFFERED         | _        |
| RIVER DISTRICT         | \$1.8               | 115      |
| SOUTH PARK BLOCKS      | \$1.5               | 80       |
| CENTRAL EASTSIDE       | \$1.5               | 100      |
| OREGON CONVENTION CTR. | * \$1.5             | 92       |
| Ten-year total         | \$8.3               | 509      |

### PDC INVESTMENT IN <u>DIRECT BUSINESS ASSISTANCE</u>

|                        | \$ invested         | # of       |
|------------------------|---------------------|------------|
| Central City URAs      | millions (adjusted) | businesses |
| DOWNTOWN WATERFRONT    | \$7.3               | 41         |
| NORTH MACADAM          | \$0.5               | 2          |
| RIVER DISTRICT         | \$6.5               | 26         |
| SOUTH PARK BLOCKS      | \$4.3               | 13         |
| CENTRAL EASTSIDE       | \$11.2              | 64         |
| OREGON CONVENTION CTR. | * \$8.7             | 33         |
| Ten-year total         | \$38.5              | 179        |