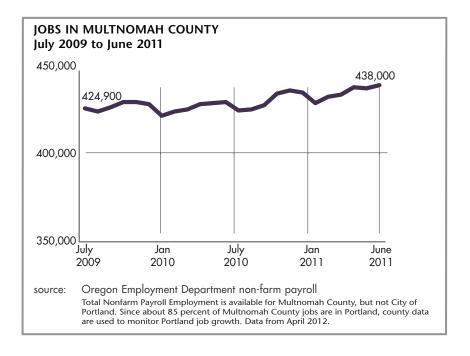

# STRONG ECONOMIC GROWTH AND COMPETITIVENESS

Although most investments are limited to Urban Renewal Areas (URAs) that cover less than 15 percent of Portland's taxable acreage, job creation throughout Portland is the highest priority of the PDC. The City of Portland Economic Development Strategy, of which PDC is a primary driver, sets an ambitious target of creating 10,000 new jobs in Portland by 2014. At the adoption of the Economic Development Strategy in July 2009, there were about 425 thousand jobs in Multnomah County. Since the adoption of the Strategy two years ago, employment in Multnomah grew by three thousand jobs.