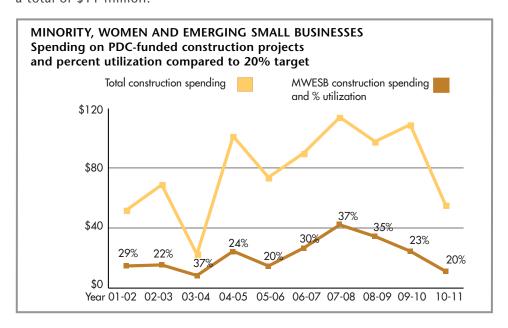

# SUSTAINABILITY AND SOCIAL EQUITY

One way that PDC policies and business practices advance social equity is by targeting construction contracts to minority, women and emerging small businesses (M/W/ESB). In FY 2010-11, twenty percent of total construction spending on PDC funded-projects went to M/W/ESB firms — a total of \$11 million.