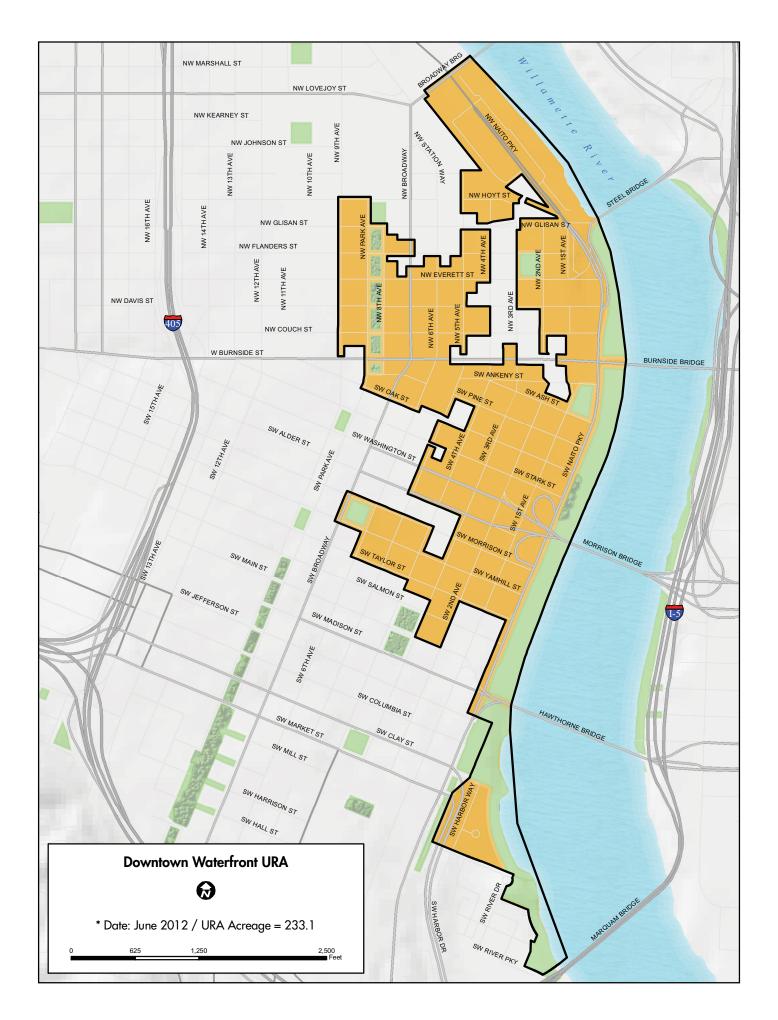

# PDC CENTRAL CITY INVESTMENTS, Ten-year totals

PDC INVESTMENT IN <u>PUBLIC INFRASTRUCTURE</u> (and as a % of URA spending) FY 2001-02 to FY 2010-11, by area

|                       | \$ invested (n | nillions adjusted) |                |
|-----------------------|----------------|--------------------|----------------|
|                       | streets /      | parks /            | % of total TIF |
| Central City URAs     | transportation | public amenities   | URA spending   |
| DOWNTOWN WATERFRONT   | \$28.0         | \$34.4             | 32%            |
| NORTH MACADAM         | \$30.8         | \$15.6             | 40%            |
| RIVER DISTRICT        | \$24.6         | \$45.4             | 29%            |
| SOUTH PARK BLOCKS     | \$8.4          | \$5.1              | 12%            |
| CENTRAL EASTSIDE      | \$9.8          | \$12.4             | 30%            |
| OREGON CONVENTION CTR | \$11.6         | \$8.2              | 17%            |
| Ten-year total        | \$113.2        | \$121.1            |                |

### PDC INVESTMENT IN STOREFRONT IMPROVEMENT PROJECTS

|                        | \$ invested         | # of     |
|------------------------|---------------------|----------|
| Central City URAs      | millions (adjusted) | projects |
| DOWNTOWN WATERFRONT.   | \$2.0               | 122      |
| NORTH MACADAM          | NOT OFFERED         | _        |
| RIVER DISTRICT         | \$1.8               | 115      |
| SOUTH PARK BLOCKS      | \$1.5               | 80       |
| CENTRAL EASTSIDE       | \$1.5               | 100      |
| OREGON CONVENTION CTR. | * \$1.5             | 92       |
| Ten-year total         | \$8.3               | 509      |

### PDC INVESTMENT IN <u>DIRECT BUSINESS ASSISTANCE</u>

|                        | \$ invested         | # of       |
|------------------------|---------------------|------------|
| Central City URAs      | millions (adjusted) | businesses |
| DOWNTOWN WATERFRONT    | \$7.3               | 41         |
| NORTH MACADAM          | \$0.5               | 2          |
| RIVER DISTRICT         | \$6.5               | 26         |
| SOUTH PARK BLOCKS      | \$4.3               | 13         |
| CENTRAL EASTSIDE       | \$11.2              | 64         |
| OREGON CONVENTION CTR. | * \$8.7             | 33         |
| Ten-year total         | \$38.5              | 179        |