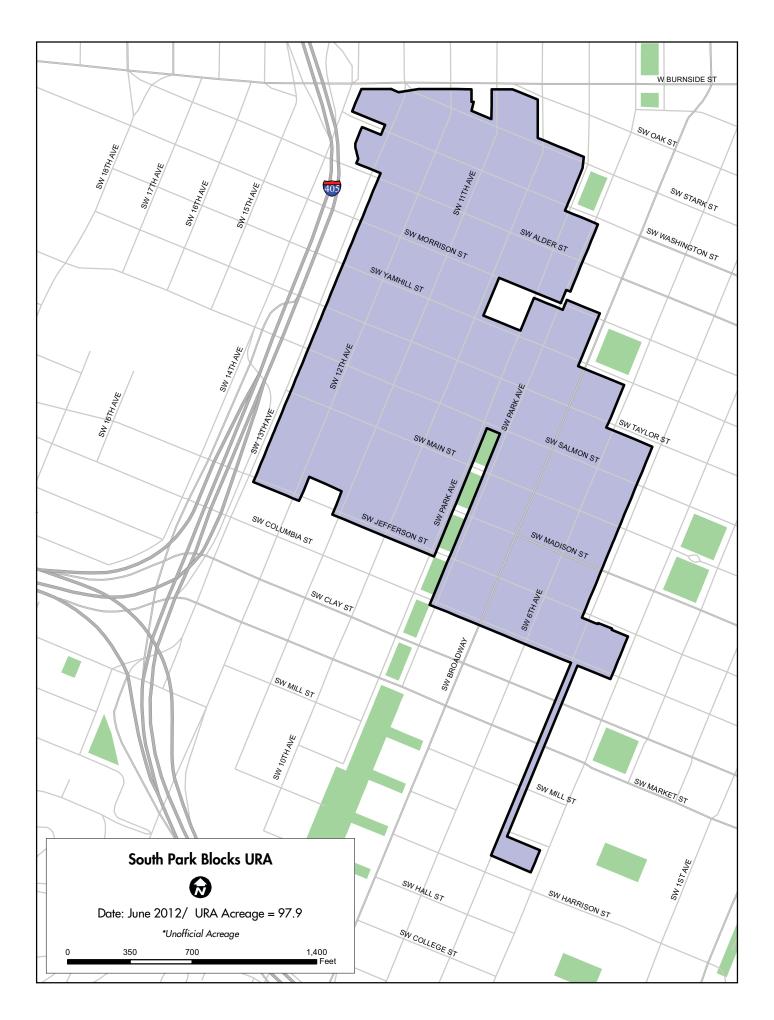

# PDC CENTRAL CITY INVESTMENTS, Ten-year totals

PDC INVESTMENT IN <u>PUBLIC INFRASTRUCTURE</u> (and as a % of URA spending) FY 2001-02 to FY 2010-11, by area

|                       | \$ invested (n | nillions adjusted) |                |
|-----------------------|----------------|--------------------|----------------|
|                       | streets /      | parks /            | % of total TIF |
| Central City URAs     | transportation | public amenities   | URA spending   |
| DOWNTOWN WATERFRONT   | \$28.0         | \$34.4             | 32%            |
| NORTH MACADAM         | \$30.8         | \$15.6             | 40%            |
| RIVER DISTRICT        | \$24.6         | \$45.4             | 29%            |
| SOUTH PARK BLOCKS     | \$8.4          | \$5.1              | 12%            |
| CENTRAL EASTSIDE      | \$9.8          | \$12.4             | 30%            |
| OREGON CONVENTION CTR | \$11.6         | \$8.2              | 17%            |
| Ten-year total        | \$113.2        | \$121.1            |                |

### PDC INVESTMENT IN STOREFRONT IMPROVEMENT PROJECTS

|                        | \$ invested         | # of     |
|------------------------|---------------------|----------|
| Central City URAs      | millions (adjusted) | projects |
| DOWNTOWN WATERFRONT.   | \$2.0               | 122      |
| NORTH MACADAM          | NOT OFFERED         | _        |
| RIVER DISTRICT         | \$1.8               | 115      |
| SOUTH PARK BLOCKS      | \$1.5               | 80       |
| CENTRAL EASTSIDE       | \$1.5               | 100      |
| OREGON CONVENTION CTR. | * \$1.5             | 92       |
| Ten-year total         | \$8.3               | 509      |

### PDC INVESTMENT IN <u>DIRECT BUSINESS ASSISTANCE</u>

|                        | \$ invested         | # of       |
|------------------------|---------------------|------------|
| Central City URAs      | millions (adjusted) | businesses |
| DOWNTOWN WATERFRONT    | \$7.3               | 41         |
| NORTH MACADAM          | \$0.5               | 2          |
| RIVER DISTRICT         | \$6.5               | 26         |
| SOUTH PARK BLOCKS      | \$4.3               | 13         |
| CENTRAL EASTSIDE       | \$11.2              | 64         |
| OREGON CONVENTION CTR. | * \$8.7             | 33         |
| Ten-year total         | \$38.5              | 179        |