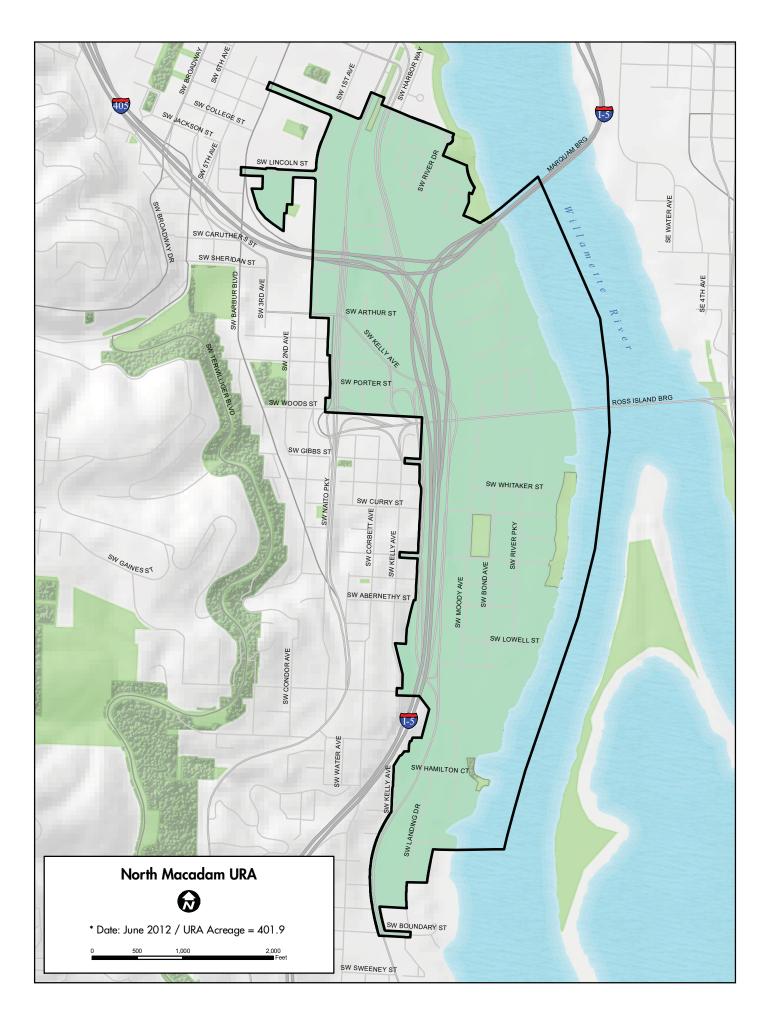

# PDC CENTRAL CITY INVESTMENTS, Ten-year totals

PDC INVESTMENT IN <u>PUBLIC INFRASTRUCTURE</u> (and as a % of URA spending) FY 2001-02 to FY 2010-11, by area

|                       | \$ invested (n | nillions adjusted) |                |
|-----------------------|----------------|--------------------|----------------|
|                       | streets /      | parks /            | % of total TIF |
| Central City URAs     | transportation | public amenities   | URA spending   |
| DOWNTOWN WATERFRONT   | \$28.0         | \$34.4             | 32%            |
| NORTH MACADAM         | \$30.8         | \$15.6             | 40%            |
| RIVER DISTRICT        | \$24.6         | \$45.4             | 29%            |
| SOUTH PARK BLOCKS     | \$8.4          | \$5.1              | 12%            |
| CENTRAL EASTSIDE      | \$9.8          | \$12.4             | 30%            |
| OREGON CONVENTION CTR | \$11.6         | \$8.2              | 17%            |
| Ten-year total        | \$113.2        | \$121.1            |                |

### PDC INVESTMENT IN <u>DIRECT BUSINESS ASSISTANCE</u>

|                        | \$ invested         | # of       |
|------------------------|---------------------|------------|
| Central City URAs      | millions (adjusted) | businesses |
| DOWNTOWN WATERFRONT    | \$7.3               | 41         |
| NORTH MACADAM          | \$0.5               | 2          |
| RIVER DISTRICT         | \$6.5               | 26         |
| SOUTH PARK BLOCKS      | \$4.3               | 13         |
| CENTRAL EASTSIDE       | \$11.2              | 64         |
| OREGON CONVENTION CTR. | * \$8.7             | 33         |
| Ten-year total         | \$38.5              | 179        |