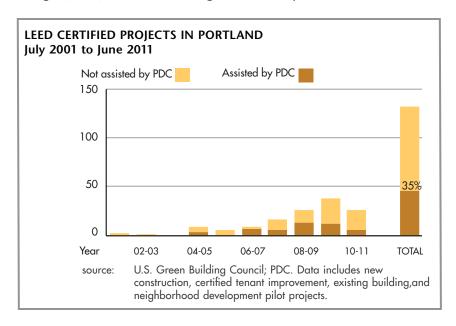

PDC development policy and investment standards contribute to Portland being one of the most sustainable cities in the nation. Through June 2011, PDC assisted 35 percent of the city's total Leadership in Energy and Environmental Design (LEED) certified buildings and developments.