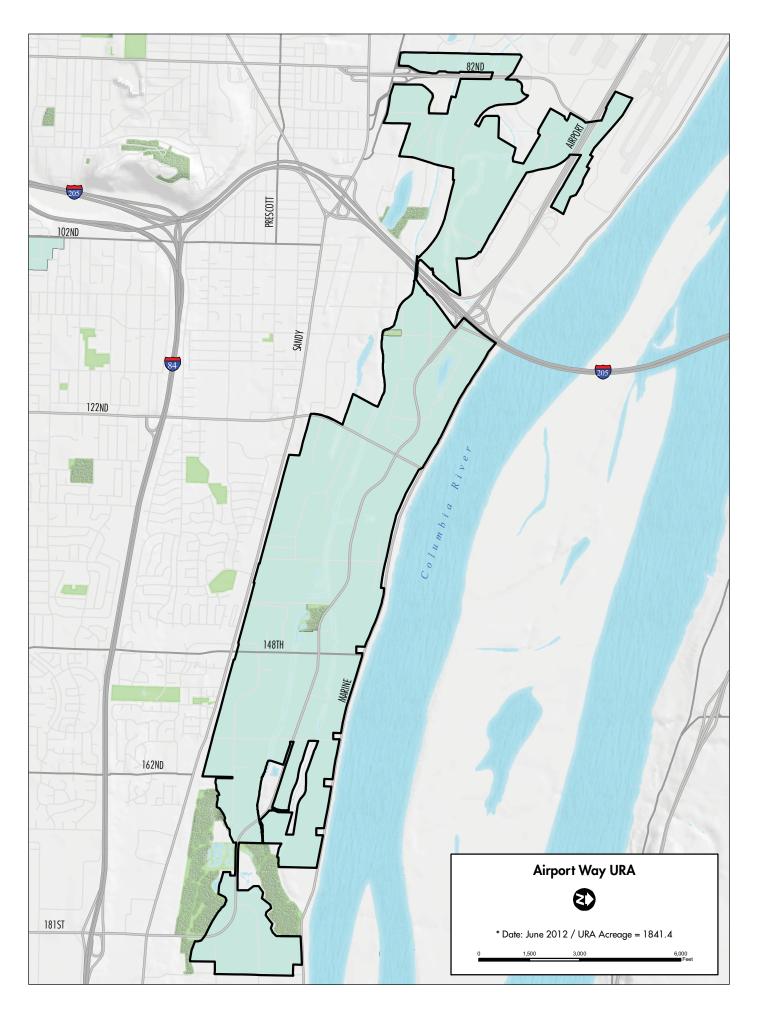

Urban renewal property taxes collected in four urban renewal areas - Airport Way, Convention Center, Downtown Waterfront, and South Park Blocks - do not vary as the Assessed Values within the urban renewal area boundary vary, because of the method chosen to collect tax increment revenues when Measure 50 was implemented. Therefore, du jour in those urban renewal areas generally does not change from year to year unless debt service requirements change.