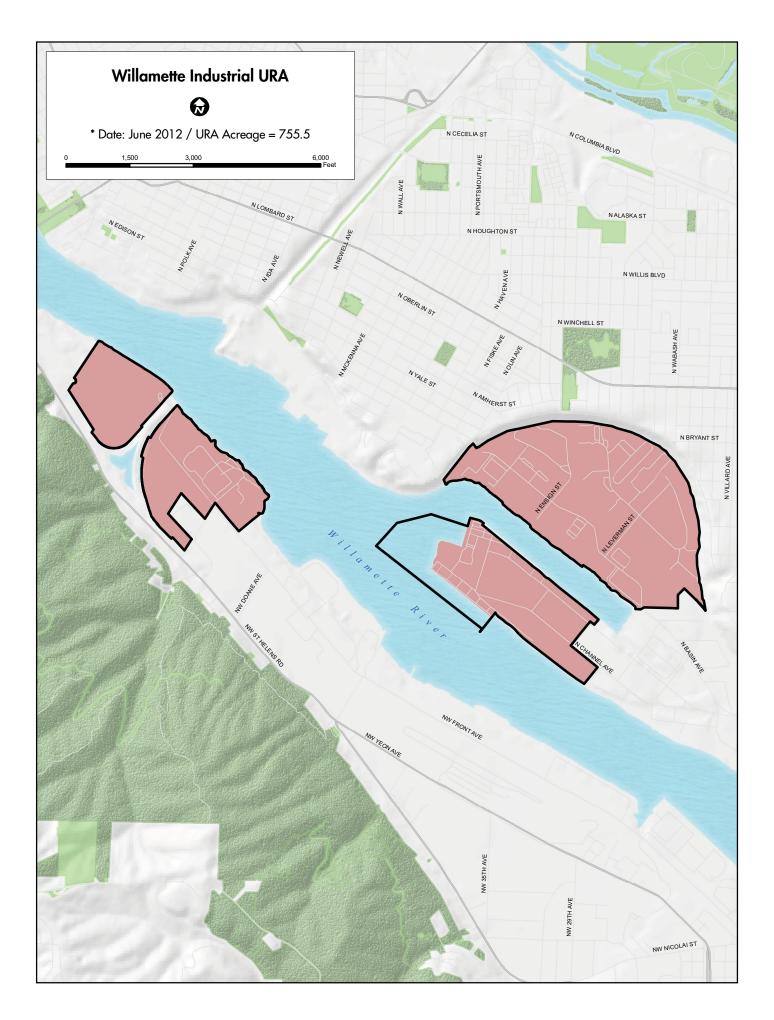

Urban Renewal property taxes collected in the other seven urban renewal areas - Central Eastside, Gateway Regional Center, Interstate Corridor, Lents Town Center, North Macadam, River District, and Willamette Industrial - do increase (or decrease) as the Assessed Values within the urban renewal area boundary change, and du jour revenues vary as a result. As more long-term debt is issued for these districts, higher debt service payments will reduce amounts available from du jour.