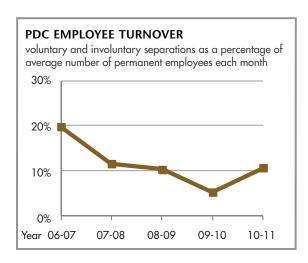

Last year the rate of employee separations from PDC was 11 percent. Averaged over the past five years, PDC turnover is around 12 percent.

This page intentionally left blank.