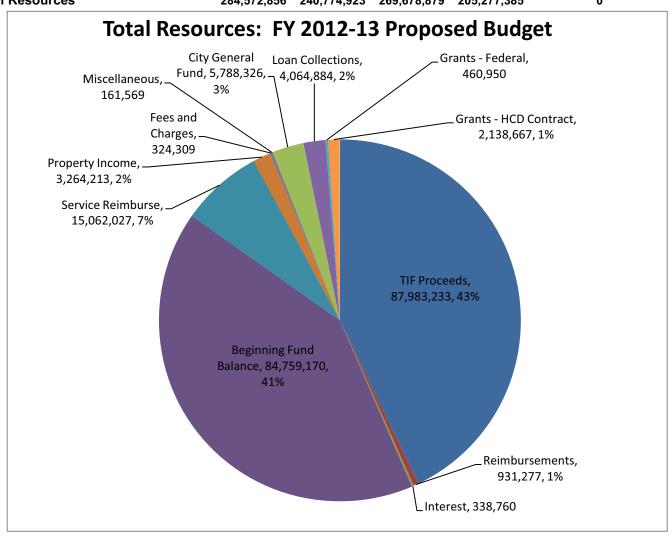

# Financial Summary Total Resources

|                             | Actuals     | Actuals     | Revised     | Proposed    | Approved   | Adopted    |
|-----------------------------|-------------|-------------|-------------|-------------|------------|------------|
|                             | FY 2009-10  | FY 2010-11  | FY 2011-12  | FY 2012-13  | FY 2012-13 | FY 2012-13 |
| Resources                   |             |             |             |             |            | _          |
| Beginning Fund Balance      | 105,410,843 | 97,146,459  | 78,339,031  | 84,759,170  | 0          | 0          |
| Revenue                     |             |             |             |             |            |            |
| City General Fund           | 8,288,461   | 4,159,959   | 5,788,326   | 5,788,326   | 0          | 0          |
| Contra Program Income       | -990,212    | 0           | 0           | 0           | 0          | 0          |
| Debt Proceeds               | 5,035,871   | 0           | 0           | 0           | 0          | 0          |
| Fees and Charges            | 581,016     | 1,046,192   | 429,714     | 324,309     | 0          | 0          |
| Grants - Federal Except HCD | 5,102,089   | 0           | 539,050     | 460,950     | 0          | 0          |
| Grants - HDC Contract       | 6,849,592   | 3,302,911   | 2,376,034   | 2,138,667   | 0          | 0          |
| Grants - State & Local      | 0           | 0           | 208,500     | 0           | 0          | 0          |
| Interest on Investments     | 1,240,378   | 678,974     | 265,873     | 338,760     | 0          | 0          |
| Loan Collections            | 19,965,067  | 4,969,751   | 8,331,992   | 4,064,884   | 0          | 0          |
| Miscellaneous               | 252,155     | 2,093,955   | 687,603     | 161,569     | 0          | 0          |
| Property Income             | 11,416,921  | 8,936,506   | 10,942,266  | 3,264,213   | 0          | 0          |
| Reimbursements              | 857,976     | 1,676,125   | 1,862,303   | 931,277     | 0          | 0          |
| Service Reimbursements      | 23,681,321  | 18,537,091  | 14,438,426  | 15,062,027  | 0          | 0          |
| TIF Proceeds                | 89,778,161  | 85,287,184  | 142,368,327 | 87,983,233  | 0          | 0          |
| Transfers In                | 7,103,217   | 12,939,816  | 3,101,434   | 0           | 0          | 0          |
| Total Revenue               | 179,162,013 | 143,628,464 | 191,339,848 | 120,518,215 | 0          | 0          |
| Total Resources             | 284,572,856 | 240,774,923 | 269,678,879 | 205,277,385 | 0          | 0          |

#### **Description of Resources**

PDC's operating and capital expenditures are supported by resources described below. Total resources, including Beginning Fund Balance for FY 2012-13, are budgeted at \$205.3 million, a decrease of \$64.4 million from the FY 2011-12 Revised Budget of \$269.7 million.