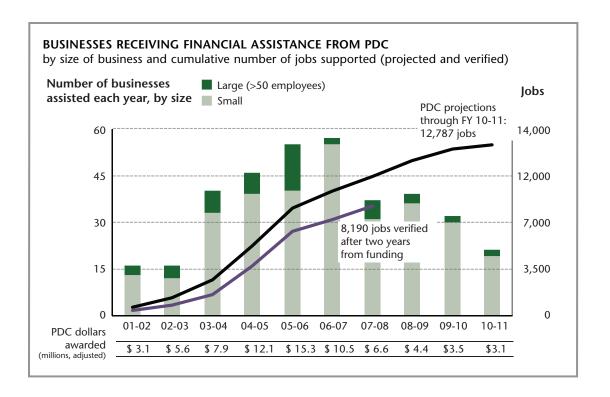

# STRONG ECONOMIC GROWTH AND COMPETITIVENESS

Although most investments are limited to Urban Renewal Areas (URAs) that cover less than 15 percent of Portland's taxable acreage, job creation throughout Portland is the highest priority of the PDC. The City of Portland Economic Development Strategy, of which PDC is a primary driver, sets an ambitious target of creating 10,000 new jobs in Portland by 2014. At the adoption of the Economic Development Strategy in July 2009, there were about 425 thousand jobs in Multnomah County. Since the adoption of the Strategy two years ago, employment in Multnomah grew by three thousand jobs.

PDC contributes to job retention and job growth in several ways. Most directly, PDC finances the development of large and small businesses. Over the past ten years PDC assisted hundreds of businesses with more than \$72 million in loans and grants. The majority of those businesses employ 50 or less. At the time funding for these businesses is approved, the business projects the number of jobs retained or to be created. Of the thousands of jobs projected by these businesses, PDC's job verification shows that 80 percent of these projections are met. For the six year period between FY 2001-02 and FY 2007-08, PDC verified the retention and creation of about 8,200 jobs at the businesses it assisted.

# STRONG ECONOMIC GROWTH AND COMPETITIVENESS

PDC's Strategic Plan and the City of Portland Economic Development Strategy focus business development efforts on four industry clusters. Since the adoption of the Strategy, almost half of PDC's business development loans and grants were awarded to firms in these four clusters. Similarly, more than half of projected jobs are in these four clusters.