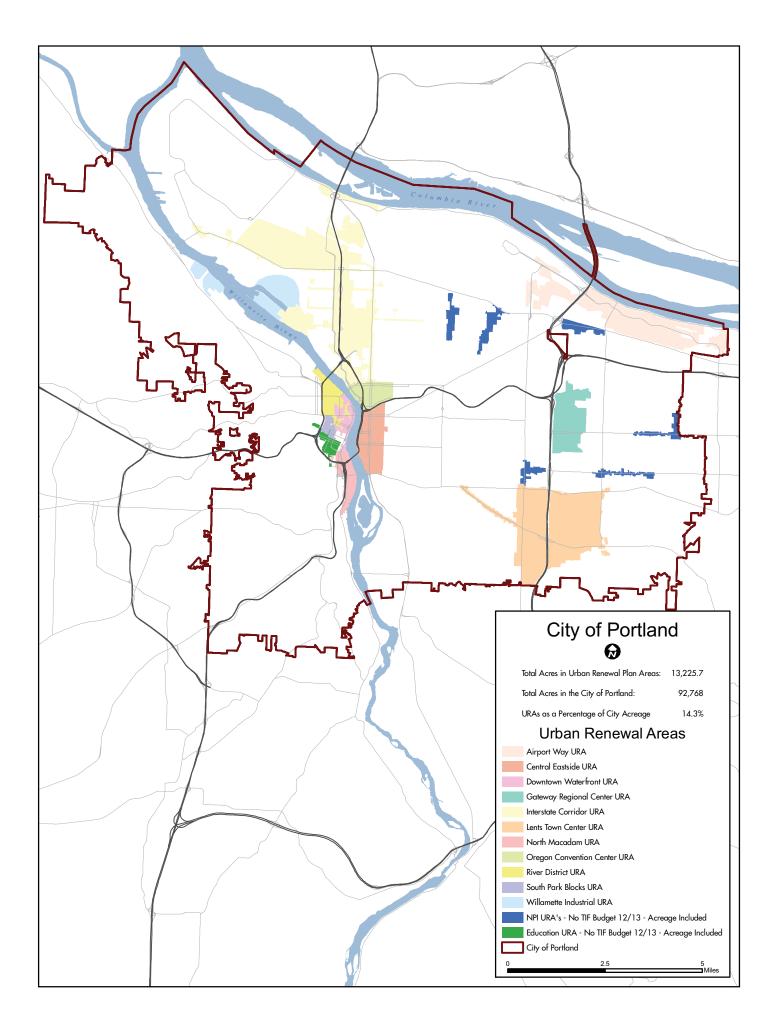

# **Budget Structure**

The FY 2012-13 Budget includes \$205.3 million in resources from tax increment debt proceeds, sale of property and loan collections, and City of Portland General Fund. Resources also included an estimated beginning fund balance of \$84.8 million, primarily from prior bond proceeds retained for specific projects. In FY 2012-13, PDC is planning to access approximately \$88.0 million in tax increment debt proceeds to support program investments across seven of the 11 urban renewal areas. The other four urban renewal areas no longer have capacity to issue additional debt.

PDC has 11 active urban renewal areas and works extensively in Portland's neighborhoods to deliver a broad range of neighborhood improvement programs. It also carries out a comprehensive range of economic development programs that create jobs for Portland residents.