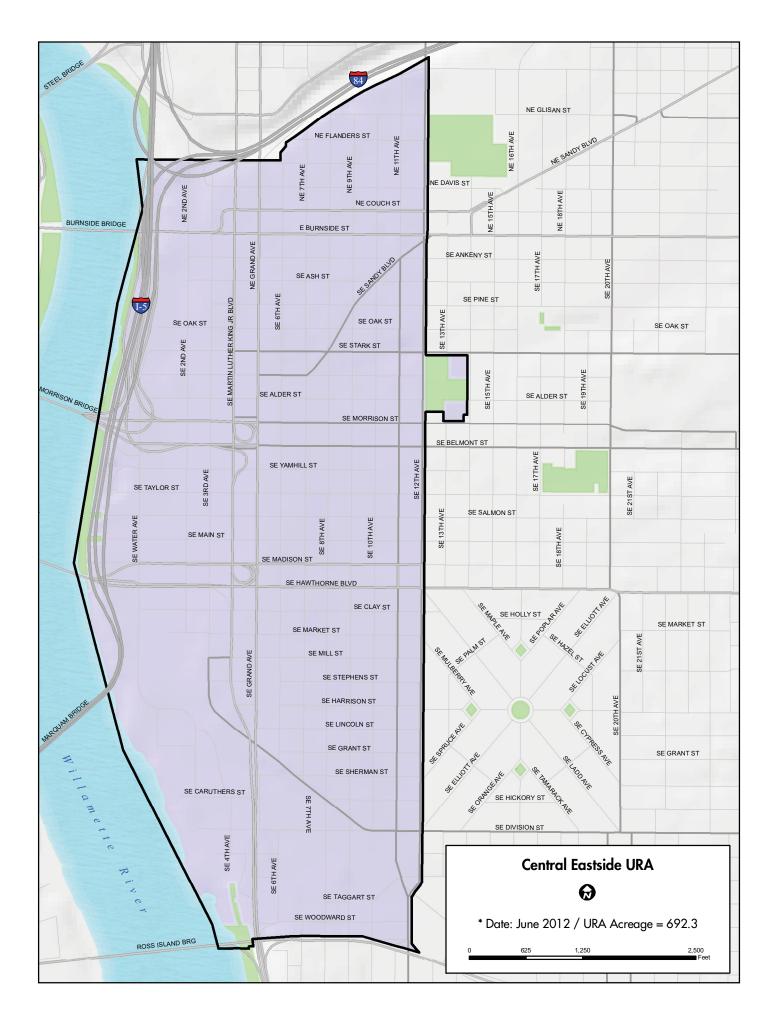

Urban Renewal property taxes collected in the other seven urban renewal areas - Central Eastside, Gateway Regional Center, Interstate Corridor, Lents Town Center, North Macadam, River District, and Willamette Industrial - do increase (or decrease) as the Assessed Values within the urban renewal area boundary change, and du jour revenues vary as a result. As more long-term debt is issued for these districts, higher debt service payments will reduce amounts available from du jour.