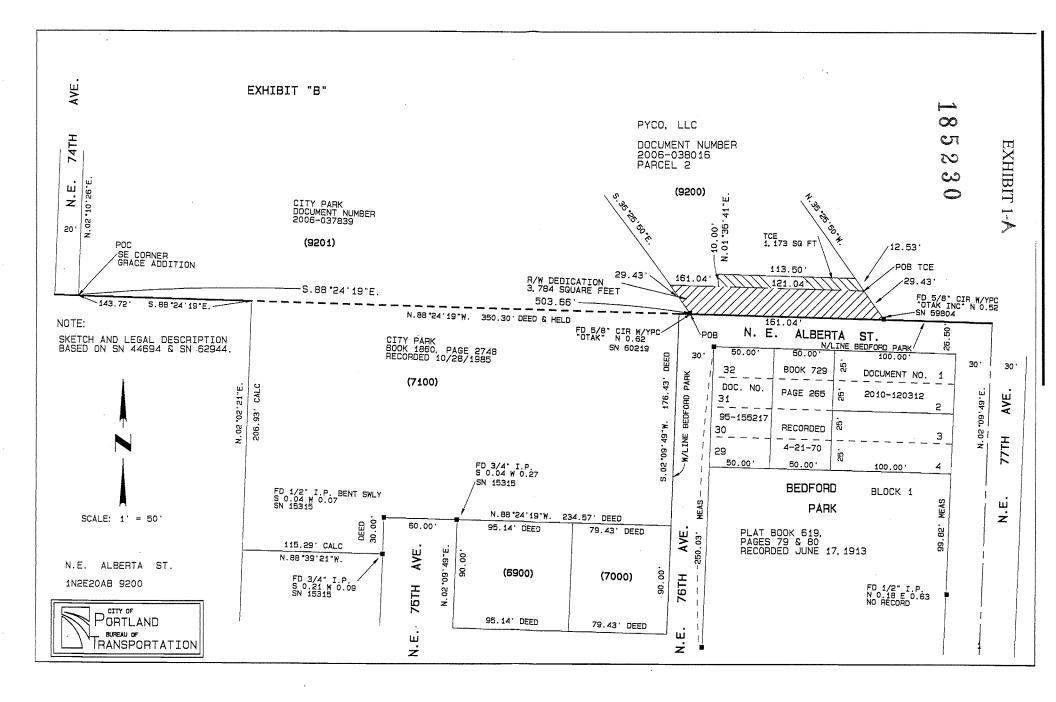

## R/W #7435-1 N.E. ALBERTA LID PROJECT 1N2E20AB 9200 R/W DEDICATION

A portion of that certain tract of land conveyed to PYCO, LLC, in Document Number 2006-038016, Parcel 2, Multnomah County Deed Records, situated in the Northeast one-quarter of Section 20, Township 1 North, Range 2 East of the Willamette Meridian, City of Portland, County of Multnomah, State of Oregon, more particularly described as follows:

Commencing at the Southeast corner of the duly recorded plat of GRACE ADDITION, Said point being South 02° 03'11" West 1268.51 feet and South 88°24'19"East 545.66 feet from the North one-quarter corner of said Section 20, said point being on the westerly extension of the North line of the duly recorded plat of Bedford Park, as shown on Multnomah County Surveys 44694 and 62944:

Thence South 88°24'19"East along said North line and the westerly extension thereof a distance of 503.66 feet to the POINT OF BEGINNING of this description;

Thence continuing South 88°24'19" East a distance of 161.04 feet to a point in the east line of said Parcel 2;

Thence North 35°25'50"West, along the east line of Parcel 2, a distance of 29.43 feet to a point;

Thence North 88°24'19" West, parallel with the North line of Bedford Park, a distance of 161.04 feet to the West line of said Parcel 2;

Thence South 35°25'50"East along said West line a distance of 29.43 feet to the POINT OF BEGINNING.

Containing 3,784 square feet.

REGISTERED PROFESSIONAL LAND SURVEYOR

Mark A. Hawkins

OREGON JULY 25, 1991 MARK A. HAWKINS 2503

## R/W #7435-1 N.E. ALBERTA LID PROJECT 1N2E20AB 9200 TEMPORARY CONSTRUCTION EASEMENT

A portion of that certain tract of land conveyed to PYCO, LLC, in Document Number 2006-038016, Parcel 2, Multnomah County Deed Records, situated in the Northeast one-quarter of Section 20, Township 1 North, Range 2 East of the Willamette Meridian, City of Portland, County of Multnomah, State of Oregon, more particularly described as follows:

Beginning at the Northeast corner of the above described right of way dedication;

Thence North 88°24'19" West, parallel with the North line of Bedford Park, a distance of 121.04 feet to a point;

Thence North 01°35'41" East, at right angles to the north line of Bedford Park, a distance of 10.00 feet to a point;

Thence South 88°24'19" East, parallel with the north line of Bedford Park, a distance of 113.50 feet to the east line of said Parcel 2;

Thence South 35°25'50"East along said East line a distance of 12.53 feet to the POINT OF BEGINNING.

Containing 1,173 square feet.

REGISTERED PROFESSIONAL LAND SURVEYOR

Mark A. Hawkins

OREGON JULY 25, 1991 MARK A. HAWKINS 2503

EXPIRES 06/30/13