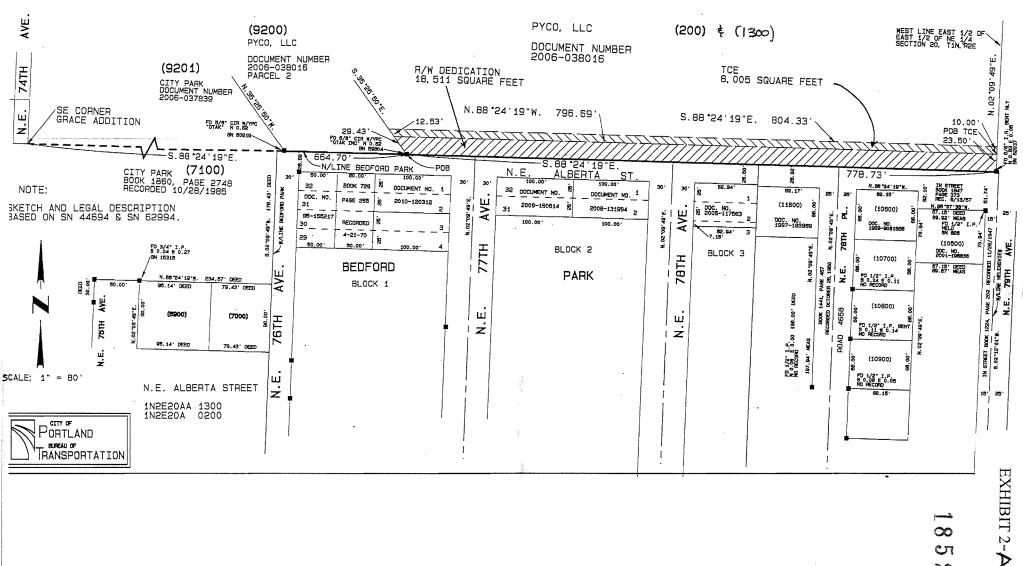

## R/W #7435-2 N.E. ALBERTA LID PROJECT 1N2E20AA 1300 1N2E20A 200 TEMPORARY CONSTRUCTION EASEMENT

A portion of that certain tract of land conveyed to PYCO, LLC, in Document Number 2006-038016, ,Multnomah County Deed Records, situated in the Northeast one-quarter of Section 20, Township 1 North, Range 2 East of the Willamette Meridian, City of Portland, County of Multnomah, State of Oregon, more particularly described as follows:

Beginning at the Northeast corner of the above described right of way dedication;

Thence North 88°24'19"West, parallel with the North line of Bedford Park, a distance of 796.69 feet to a point in the East line of Parcel 2 of the above described document;

Thence North 35°25'50"West, along said East line a distance of 12.53 feet to a point;

Thence South 88°24'19"East, parallel with the North line of Bedford Park, a distance of 804.33 feet to a point in the west line of the East one-half of the East one-half of the Northeast on-quarter of said Section 20;

Thence South 02°09'49"West along said west line a distance of 10.00 feet to the POINT OF BEGINNING.

Containing 8,005 square feet.

REGISTERED PROFESSIONAL LAND SURVEYOR

Man A. Hawkins

OREGON
JULY 25, 1991
MARK A. HAWKINS

2503 EXPIRES 06/30/13

R/W #7435-2 N.E. ALBERTA LID PROJECT 1N2E20AA 1300 1N2E20A 200 R/W DEDICATION

A portion of that certain tract of land conveyed to PYCO, LLC, in Document Number 2006-038016, Multnomah County Deed Records, situated in the Northeast one-quarter of Section 20, Township 1 North, Range 2 East of the Willamette Meridian, City of Portland, County of Multnomah, State of Oregon, more particularly described as follows:

Commencing at the Southeast corner of the duly recorded plat of GRACE ADDITION, Said point being South 02° 03'11" West 1268.51 feet and South 88°24'19"East 545.66 feet from the North one-quarter corner of said Section 20, said point being on the westerly extension of the North line of the duly recorded plat of Bedford Park, as shown on Multnomah County Surveys 44694 and 62944:

Thence South 88°24'19"East along said North line and the westerly extension thereof a distance of 664.70 feet to the POINT OF BEGINNING of this description;

Thence continuing South 88°24'19" East a distance of 778.73 feet to a point in the west line of the East one-half of the East one-half of the Northeast one-quarter of said Section 20;

Thence North 02°09'49"East along said west line a distance of 23.50 feet to a point;

Thence North 88°24'19" West, parallel with the North line of Bedford Park, a distance of 796.69 feet to the East line of Parcel 2 of the above described document;

Thence South 35°25'50"East along said East line a distance of 29.43 feet to the POINT OF BEGINNING.

Containing 18,511 square feet.

REGISTERED PROFESSIONAL LAND SURVEYOR

Mark A. Hawkins

OREGON
JULY 25, 1991
MARK A. HAWKINS
2503