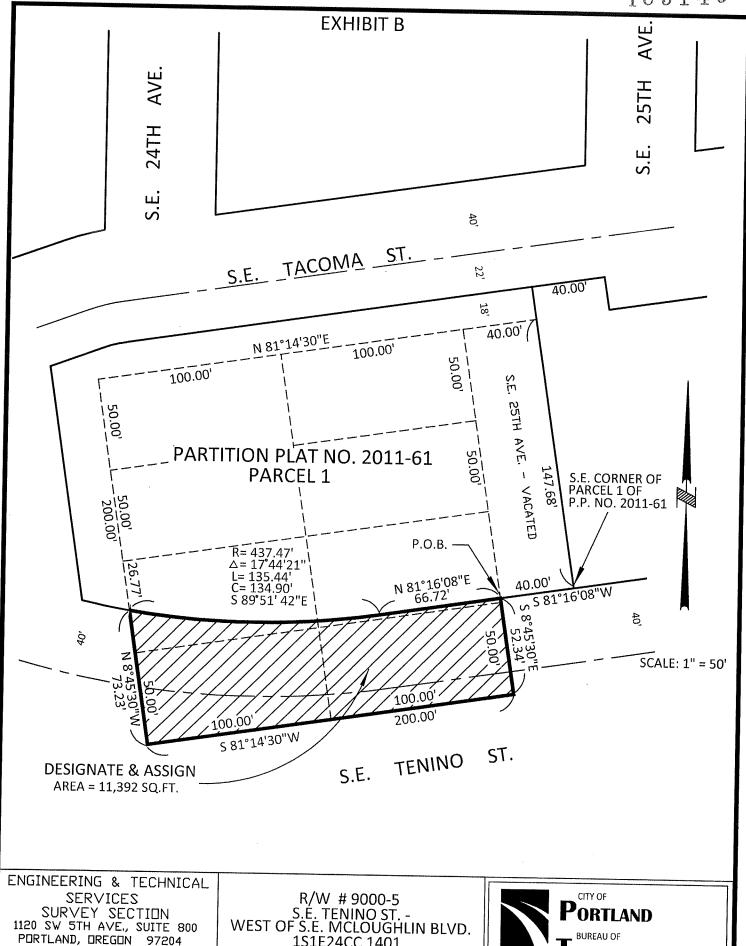

## R/W #9000-5 S.E. Tenino Street – West Of McLoughlin Blvd. 1S1E24CC 1401 Designate and Assign

## **EXHIBIT A**

A tract of land being a portion of Block 9 of the duly recorded plat of The Town of Willsburg, Multnomah County Plat Records, situated in the Southwest one-quarter of Section 24, Township 1 South, Range 1 East of the Willamette Meridian, City of Portland, County of Multnomah, State of Oregon, being more particularly described as follows:

Commencing at the Southeast corner of Parcel 1 of Partition Plat no. 2011-61, Multnomah County Plat Records;

Thence along the South Line of said Parcel 1, South 81°16'08" West, a distance of 40.00 feet, to the easterly line of said Block 9, also being the Point of Beginning of this description;

Thence along the Easterly line of said Block 9, South 8°45'30" East, a distance of 52.34 feet, to the Southeast corner of said Block 9;

Thence along the South line of said Block 9, South 81°14'30" West, a distance of 200.00 feet to the Southwest corner of said Block 9;

Thence along the West line of said Block 9, North 8°45'30" West, a distance of 73.23 feet, to the South line of said Parcel 1, also being a point of a non-tangent circular curve;

Thence along the south line of said Parcel 1, a distance of 135.44 feet along the arc of a 437.47 foot radius circular curve to the left through a central angle of 17°44'21" (long chord bears South 89°51'42" East, a distance of 134.90 feet ) to a point of tangency;

Thence continuing along the South line of said Parcel 1, North 81°16'08" East, a distance of 66.72 feet, to the Point Of Beginning.

Containing 11,392 square feet.

REGISTERED
PROFESSIONAL
LAND SURVEYOR

OREGON JULY 17, 1994 THOMAS P. BEINHAUER 2654

EXPIRES 12-31-2013

Project No. 61693 January 13, 2012

PHONE 503-823-7150

S.É. TENINO ST. -WEST OF S.E. MCLOUGHLIN BLVD. 1S1E24CC 1401