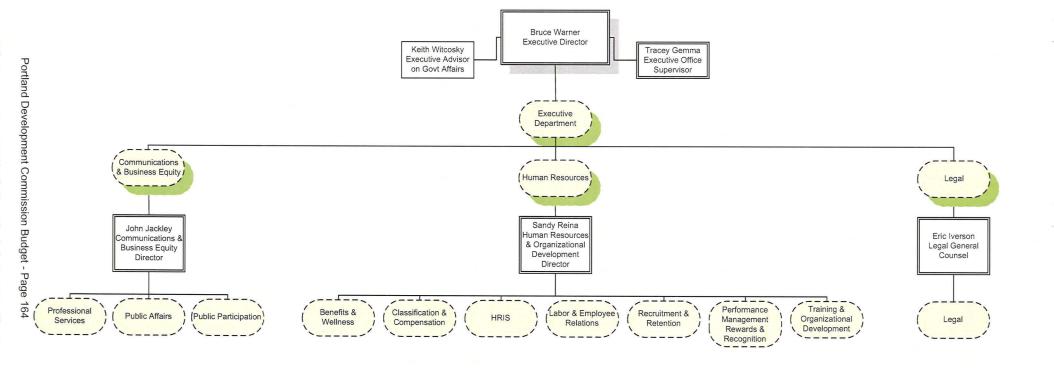

### Urban Development Summary Reports

- Organization Chart
- Summary of Expenditures
- Summary by Fund

#### **URBAN DEVELOPMENT**