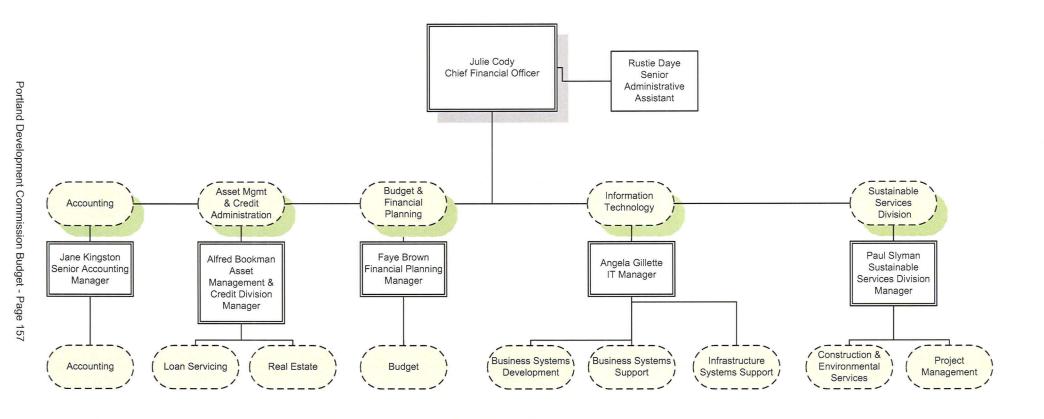

### Urban Development Summary Reports

- Organization Chart
- Summary of Expenditures
- Summary by Fund

#### **URBAN DEVELOPMENT**