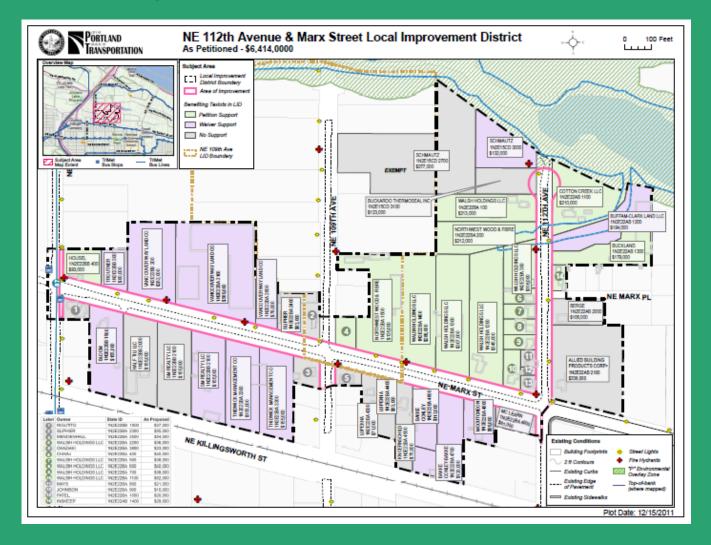

#### **Project Support As Petitioned**

Recolution of Intent Hearing

#### LID Overview

As Petitioned

All of NE 112th Avenue north of Marx Street

NE Marx Street from 105th Avenue to 109th Avenue

\$5.28 per assessable square foot

As Proposed NE 112th Avenue cul-de-sac at north end built later North half of NE Marx St. from 109th to 112th Ave. plus replace and upsize existing stormwater sewer \$5.18 per assessable square foot – street improvements \$0.37 per assessable square foot – storm sewer only