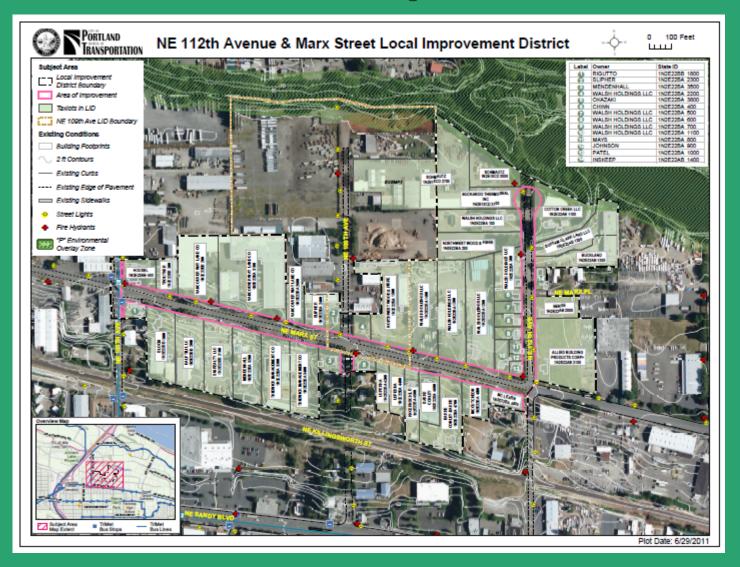

# NE 112TH AVENUE & MARX STREET Local Improvement District Resolution of Intent Hearing

**Bureau of Transportation** 

January 25, 2012



Recolution of Intent Hearing

#### **Project is in the Parkrose Neighborhood**



Recolution of Intent Hearing

#### **Aerial Overview of Project as Petitioned**



#### **Project Support As Petitioned**



Recolution of Intent Hearing

#### **Project Support As Proposed**



Recolution of Intent Hearing

Detail of Proposed NE 112th Avenue Improvements Northern Terminus at Columbia Slough

**Environmental Protection "p" Zone** 

Substitute resolution eliminates street work in this area
 Buckaroo Thermoseal (Schmautz) builds cul-de-sac later



**Detail of Proposed NE Marx Street Improvements Between NE 109th Avenue and NE 112th Avenue** 

Properties on South Side of NE Marx Street

Pay for one-half of upsized stormwater sewer now

■ 93% reduction in assessments vs. as petitioned

Build street frontage improvements later



Recolution of Intent Hearing

#### LID Overview

As Petitioned

All of NE 112th Avenue north of Marx Street

NE Marx Street from