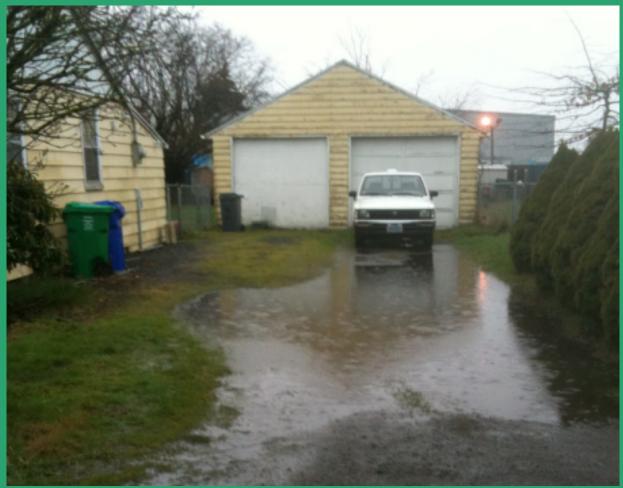

Overview

As Petitioned

All of NE 112th Avenue north of Marx Street

NE Marx Street from 105th Avenue to 109th Avenue

\$5.28 per assessable square foot

As Proposed NE 112th Avenue cul-de-sac at north end built later North half of NE Marx St. from 109th to 112th Ave. plus replace and upsize existing stormwater sewer \$5.18 per assessable square foot – street improvements \$0.37 per assessable square foot – storm sewer only

#### **Project Support**

- Petitioned in favor:
  Waivers:
  Total Support:
- No Support:

37% as petitioned
36% as petitioned
73% as petitioned
27% as petitioned

77% as proposed
5% as proposed
82% as proposed
18% as proposed

Recolution of Intent Hearing

#### Existing Conditions on 10/28/11 & 11/22/11 Street





## **Existing Conditions on 2/28/11** Stormwater



### **Existing Conditions on 11/22/11 Stormwater**



## **Existing Conditions on 11/22/11 Stormwater**



## **Existing Conditions on 11/22/11** Stormwater



#### **Existing Conditions on 11/22/11 Completed NE 109th Avenue LID**