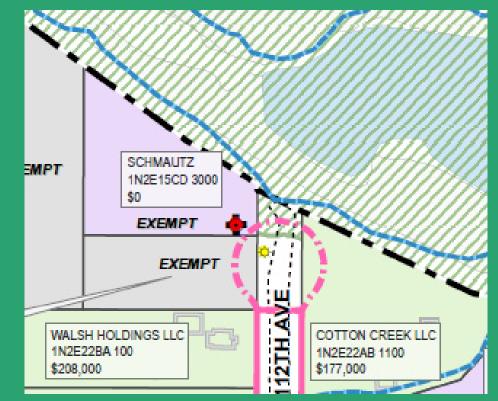

#### **Aerial Overview of Project as Petitioned**

#### **Project Support As Proposed**

Recolution of Intent Hearing

Detail of Proposed NE 112th Avenue Improvements Northern Terminus at Columbia Slough

**Environmental Protection "p" Zone** 

Substitute resolution eliminates street work in this area
 Buckaroo Thermoseal (Schmautz) builds cul-de-sac later