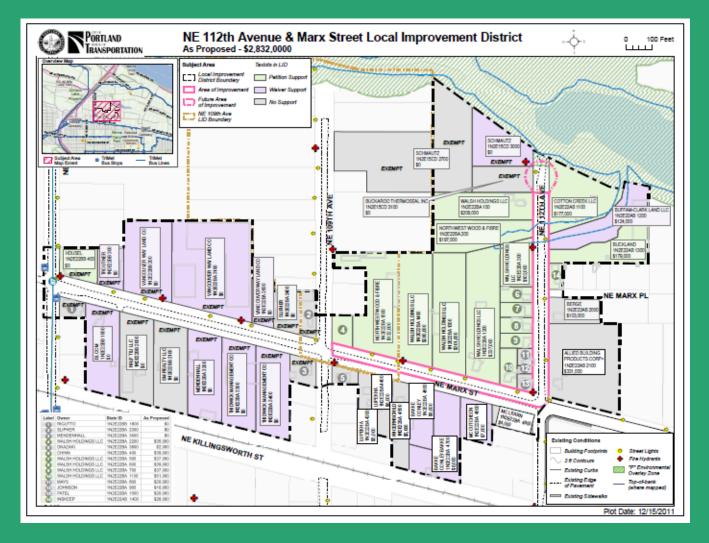

#### **Project Support As Proposed**

Recolution of Intent Hearing

Detail of Proposed NE 112th Avenue Improvements Northern Terminus at Columbia Slough

**Environmental Protection "p" Zone** 

Substitute resolution eliminates street work in this area
 Buckaroo Thermoseal (Schmautz) builds cul-de-sac later

**Detail of Proposed NE Marx Street Improvements Between NE 109th Avenue and NE 112th Avenue** 

Properties on South Side of NE Marx Street

Pay for one-half of upsized stormwater sewer now

■ 93% reduction in assessments vs. as petitioned

Build street frontage improvements later

Recolution of Intent Hearing

#### LID Overview

As Petitioned

All of NE 112th Avenue north of Marx Street

NE Marx Street from 105th Avenue to 109th Avenue

\$5.28 per assessable square foot

As Proposed NE 112th Avenue cul-de-sac at north end built later North half of NE Marx St. from 109th to 112th Ave. plus replace and upsize existing stormwater sewer \$5.18 per assessable square foot – street improvements \$0.37 per assessable square foot – storm sewer only