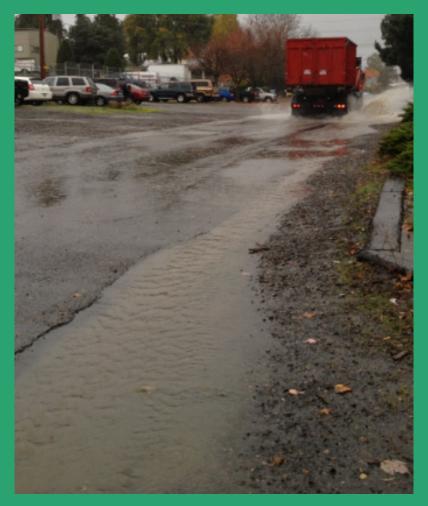

roposed NE 112th Avenue cul-de-sac at north end built later North half of NE Marx St. from 109th to 112th Ave. plus replace and upsize existing stormwater sewer \$5.18 per assessable square foot – street improvements \$0.37 per assessable square foot – storm sewer only

#### **Project Support**

- Petitioned in favor:
  Waivers:
  Total Support:
- No Support:

37% as petitioned
36% as petitioned
73% as petitioned
27% as petitioned

77% as proposed
5% as proposed
82% as proposed
18% as proposed

Recolution of Intent Hearing

#### Existing Conditions on 10/28/11 & 11/22/11 Street





## **Existing Conditions on 2/28/11** Stormwater



### **Existing Conditions on 11/22/11 Stormwater**



## **Existing Conditions on 11/22/11 Stormwater**



## **Existing Conditions on 11/22/11** Stormwater



#### **Existing Conditions on 11/22/11 Completed NE 109th Avenue LID**