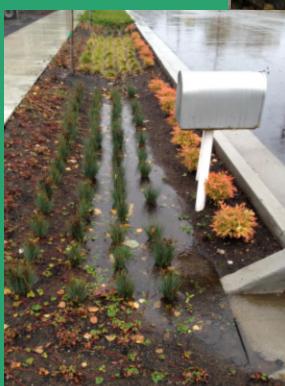

Marx St. from 109th to 112th Ave. plus replace and upsize existing stormwater sewer \$5.18 per assessable square foot – street improvements \$0.37 per assessable square foot – storm sewer only

#### **Project Support**

- Petitioned in favor:
  Waivers:
  Total Support:
- No Support:

37% as petitioned
36% as petitioned
73% as petitioned
27% as petitioned

77% as proposed
5% as proposed
82% as proposed
18% as proposed

Recolution of Intent Hearing

#### Existing Conditions on 10/28/11 & 11/22/11 Street





## **Existing Conditions on 2/28/11** Stormwater



### **Existing Conditions on 11/22/11 Stormwater**



## **Existing Conditions on 11/22/11 Stormwater**



## **Existing Conditions on 11/22/11** Stormwater



#### **Existing Conditions on 11/22/11 Completed NE 109th Avenue LID**