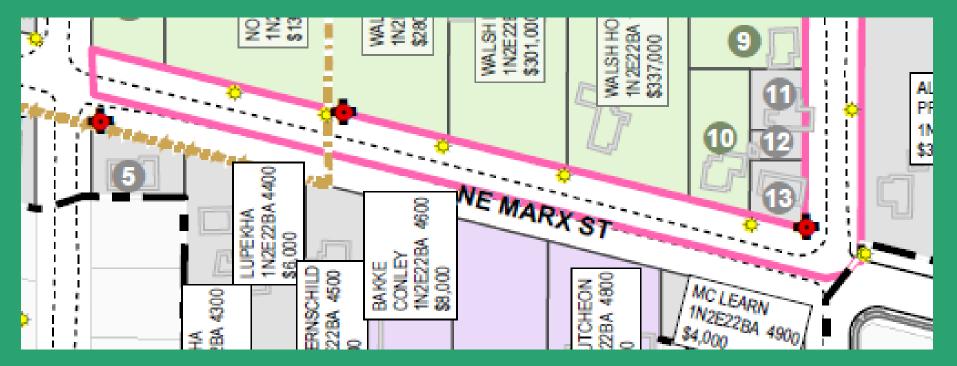

#### **Project Support As Petitioned**

Recolution of Intent Hearing

**Detail of Proposed NE Marx Street Improvements Between NE 109th Avenue and NE 112th Avenue** 

Properties on South Side of NE Marx Street

Pay for one-half of upsized stormwater sewer now

■ 93% reduction in assessments vs. as petitioned