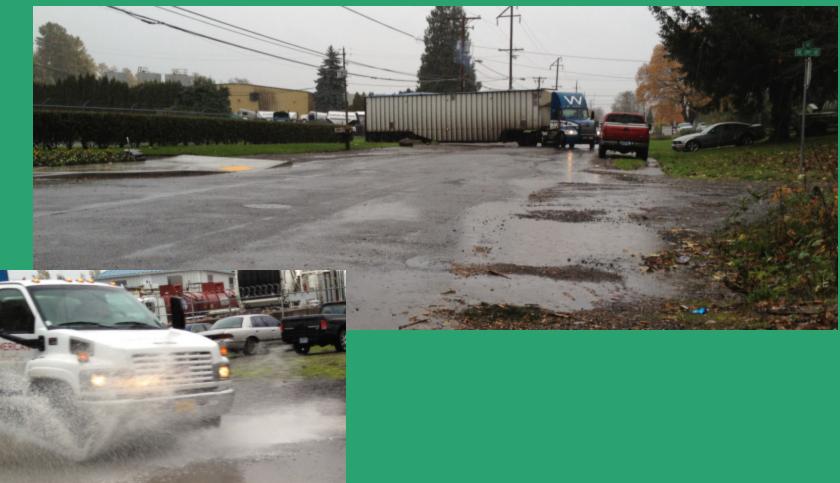

109th Avenue

\$5.28 per assessable square foot

As Proposed NE 112th Avenue cul-de-sac at north end built later North half of NE Marx St. from 109th to 112th Ave. plus replace and upsize existing stormwater sewer \$5.18 per assessable square foot – street improvements \$0.37 per assessable square foot – storm sewer only

#### **Project Support**

- Petitioned in favor:
  Waivers:
  Total Support:
- No Support:

37% as petitioned
36% as petitioned
73% as petitioned
27% as petitioned

77% as proposed
5% as proposed
82% as proposed
18% as proposed

Recolution of Intent Hearing

#### Existing Conditions on 10/28/11 & 11/22/11 Street





## **Existing Conditions on 2/28/11** Stormwater



### **Existing Conditions on 11/22/11 Stormwater**



## **Existing Conditions on 11/22/11 Stormwater**



## **Existing Conditions on 11/22/11** Stormwater



#### **Existing Conditions on 11/22/11 Completed NE 109th Avenue LID**