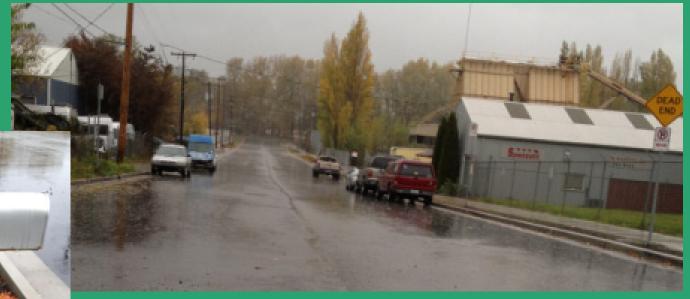

NE Marx St. from 109th to 112th Ave. plus replace and upsize existing stormwater sewer \$5.18 per assessable square foot – street improvements \$0.37 per assessable square foot – storm sewer only

#### **Project Support**

- Petitioned in favor:
  Waivers:
  Total Support:
- No Support:

37% as petitioned
36% as petitioned
73% as petitioned
27% as petitioned

77% as proposed
5% as proposed
82% as proposed
18% as proposed

Recolution of Intent Hearing

#### Existing Conditions on 10/28/11 & 11/22/11 Street





## **Existing Conditions on 2/28/11** Stormwater



### **Existing Conditions on 11/22/11 Stormwater**



## **Existing Conditions on 11/22/11 Stormwater**



## **Existing Conditions on 11/22/11** Stormwater



#### **Existing Conditions on 11/22/11 Completed NE 109th Avenue LID**