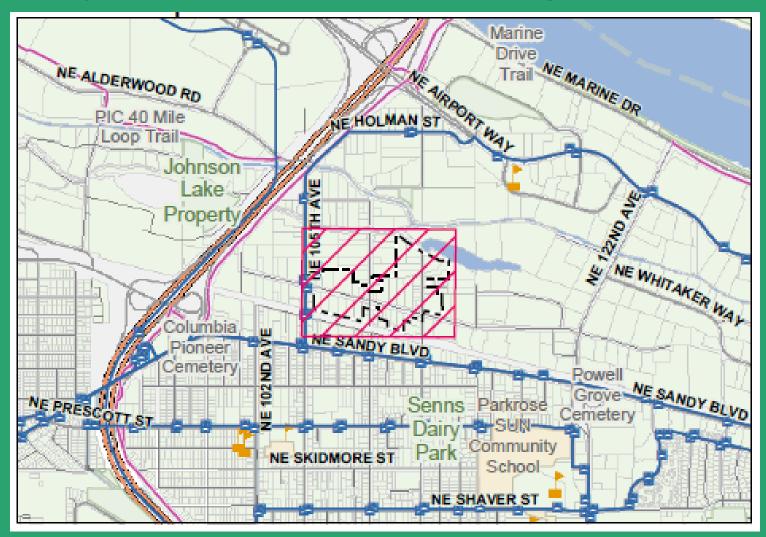

# NE 112TH AVENUE & MARX STREET Local Improvement District Resolution of Intent Hearing

**Bureau of Transportation** 

January 25, 2012



Recolution of Intent Hearing

#### **Project is in the Parkrose Neighborhood**



Recolution of Intent Hearing

#### **Aerial Overview of Project as Petitioned**



#### **Project Support As Petitioned**



Recolution of Intent Hearing

#### **Project Support As Proposed**



Recolution of Intent Hearing

Detail of Proposed NE 112th Avenue Improvements Northern Terminus at Columbia Slough

**Environmental Protection "p" Zone** 

Substitute resolution eliminates street work in this area
 Buckaroo Thermoseal (Schmautz) builds cul-de-sac later



**Detail of Proposed NE Marx Street Improvements Between NE 109th Avenue and NE 112th Avenue** 

Properties on South Side of NE Marx Street

Pay for one-half of upsized stormwater sewer now

■ 93% reduction in assessments vs. as petitioned

Build street frontage improvements later



Recolution of Intent Hearing

#### LID Overvi