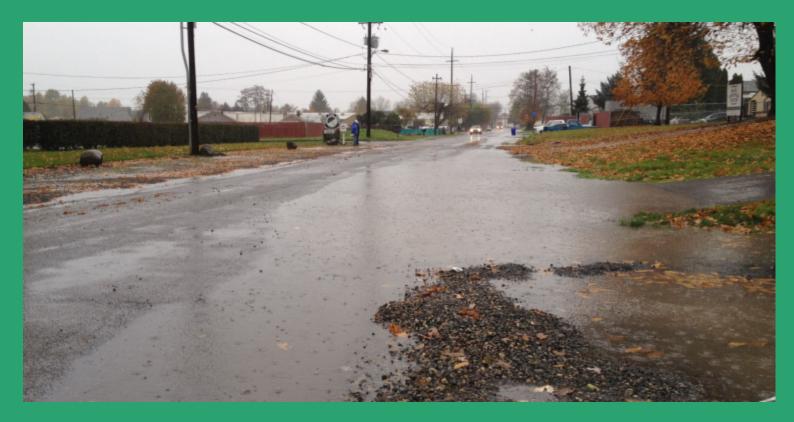

of Marx Street

NE Marx Street from 105th Avenue to 109th Avenue

\$5.28 per assessable square foot

As Proposed NE 112th Avenue cul-de-sac at north end built later North half of NE Marx St. from 109th to 112th Ave. plus replace and upsize existing stormwater sewer \$5.18 per assessable square foot – street improvements \$0.37 per assessable square foot – storm sewer only

#### **Project Support**

- Petitioned in favor:
  Waivers:
  Total Support:
- No Support:

37% as petitioned
36% as petitioned
73% as petitioned
27% as petitioned

77% as proposed
5% as proposed
82% as proposed
18% as proposed

Recolution of Intent Hearing

#### Existing Conditions on 10/28/11 & 11/22/11 Street





## **Existing Conditions on 2/28/11** Stormwater



### **Existing Conditions on 11/22/11 Stormwater**



## **Existing Conditions on 11/22/11 Stormwater**



## **Existing Conditions on 11/22/11** Stormwater



#### **Existing Conditions on 11/22/11 Completed NE 109th Avenue LID**