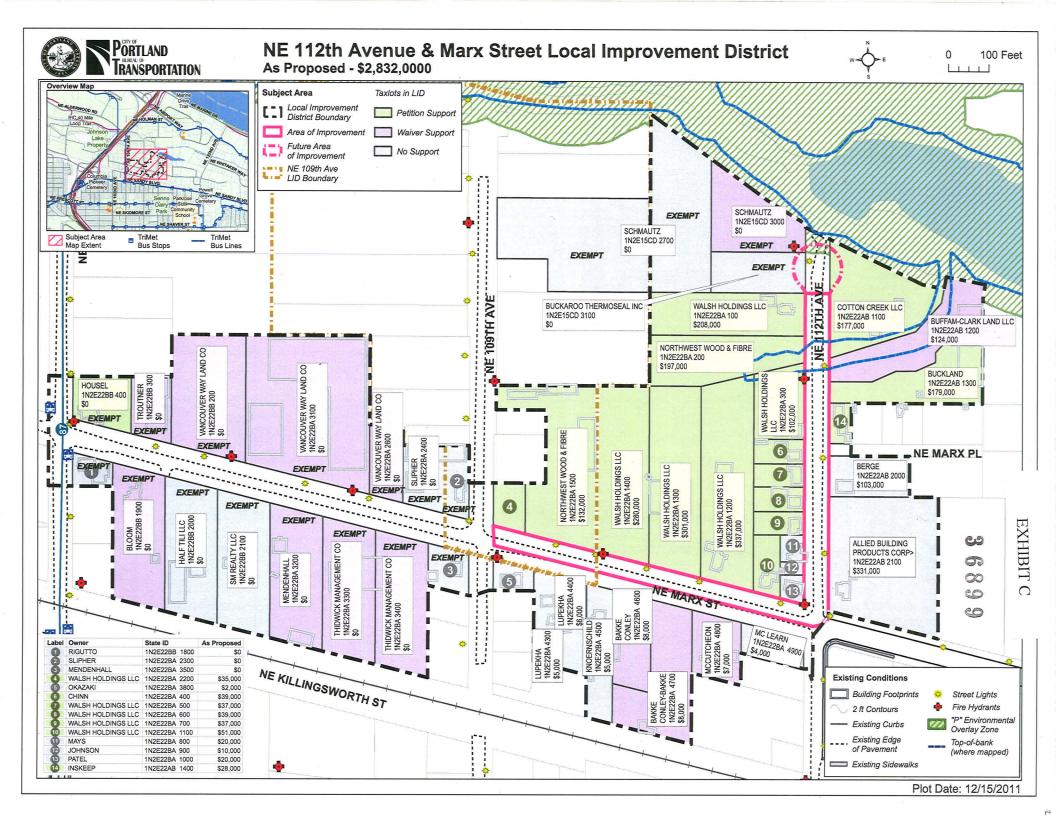

## TO THE CITY COUNCIL:

- 1. This petition is to create the NE 112th Avenue and Marx Street Local Improvement District.
- THANSPORT 2. This local improvement district will improve NE Marx Street from the east line of NE 105th Avenue to the east line of NE 112th Avenue and NE 112th Avenue from the south line of NE Marx Street to the south line of NE Deering Drive plus any transition work on abutting street segments, intersections, and/or adjacent property determined to be necessary by the City Engineer.
- 3. The general character and scope of the project is to remove the existing dirt, gravel and/or hard surface; grade streets to their proper subgrade; construct an asphaltic concrete street with an aggregate base; construct stormwater drainage facilities primarily consisting of stormwater planters or swales and storm sewer to an outfall at the Whitaker Slough; construct sidewalks on both sides of the street; and plant street trees in most locations.
- 4. Properties will be assessed on an abutting square footage basis, The Bureau of Transportation will absorb overhead costs estimated at \$394,711.72 subject to Office of Management and Finance and City Council approval.

#### TO THE CITY COUNCIL:

- 1. This petition is to create the NE 112th Avenue and Marx Street Local Improvement District.
- 2. This local improvement district will improve NE Marx Street from the east line of NE 105th Avenue to the east line of NE 112th Avenue and NE 11 Avenue from the south line of NE Marx Street to the south line of NE Deering Drive plus any transition work on abutting street segments, intersections, and/or adjacent property determined to be necessary by the City Engineer.
- 3. The general character and scope of the project is to remove the existing dirt, gravel and/or hard surface; grade streets to their proper subgrade: construct an asphaltic concrete street with an aggregate base; construct stormwater drainage facilities primarily consisting of stormwater planters or swales and storm sewer to an outfall at the Whitaker Slough; construct sidewalks on both sides of the street; and plant street trees in most locations.
- 4. Properties will be assessed on an abutting square footage basis, The Bureau of Transportation will absorb overhead costs estimated at \$394,711.72 subject to Office of Management and Finance and City Council approval.

## TO THE CITY COUNCIL:

- 1. This petition is to create the NE 112th Avenue and Marx Street Local Improvement District.
- 2. This local improvement district will improve NE Marx Street from the east line of NE 105th Avenue to the east line of NE 112th Avenue and NE 112th Avenue from the south line of NE Marx Street to the south line of NE Deering Drive plus any transition work on abutting street segments, intersections, and/or adjacent property determined to be necessary by the City Engineer.
- 3. The general character and scope of the project is to remove the existing dirt, gravel and/or hard surface; grade streets to their proper subgrade; construct an asphaltic concrete street with an aggregate base; construct stormwater drainage facilities primarily consisting of stormwater planters or swales and storm sewer to an outfall at the Whitaker Slough; construct sidewalks on both sides of the street; and plant street trees in most locations.
- 4. Properties will be assessed on an abutting square footage basis, The Bureau of Transportation will absorb overhead costs estimated at \$394,711.72 subject to Office of Management and Finance and City Council approval.

#### TO THE CITY COUNCIL:

- 1. This petition is to create the NE 112th Avenue and Marx Street Local Improvement District.
- 2. This local improvement district will improve NE Marx Street from the east line of NE 105th Avenue to the east line of NE 112th Avenue and NE 112th Avenue from the south line of NE Marx Street to the south line of NE Deering Drive plus any transition work on abutting street segments, intersections, and/or adjacent property determined to be necessary by the City Engineer.
- 3. The general character and scope of the project is to remove the existing dirt, gravel and/or hard surface; grade streets to their proper subgrade; construct an asphaltic concrete street with an aggregate base; construct stormwater drainage facilities primarily consisting of stormwater planters or swales and storm sewer to an outfall at the Whitaker Slough; construct sidewalks on both sides of the street; and plant street trees in most locations.
- 4. Properties will be assessed on an abutting square footage basis. The Bureau of Transportation will absorb overhead costs estimated at \$394,711.72 subject to Office of Management and Finance and City Council approval.

## TO THE CITY COUNCIL:

- 1. This petition is to create the NE 112th Avenue and Marx Street Local Improvement District.
- TRANSPORTATION 2. This local improvement district will improve NE Marx Street from the east line of NE 105th Avenue to the east line of NE 112th Avenue and NE 112th Avenue from the south line of NE Marx Street to the south line of NE Deering Drive plus any transition work on abutting street segments, intersections, and/or adjacent property determined to be necessary by the City Engineer.
- 3. The general character and scope of the project is to remove the existing dirt, gravel and/or hard surface; grade streets to their proper subgrade; construct an asphaltic concrete street with an aggregate base; construct stormwater drainage facilities primarily consisting of stormwater planters or swales and storm sewer to an outfall at the Whitaker Slough; construct sidewalks on both sides of the street; and plant street trees in most locations.
- 4. Properties will be assessed on an abutting square footage basis. The Bureau of Transportation will absorb overhead costs estimated at \$394,711.72 subject to Office of Management and Finance and City Council approval.

## TO THE CITY COUNCIL:

1. This petition is to create the NE 112th Avenue and Marx Street Local Improvement District.

- TRANSPORTATION
- 2. This local improvement district will improve NE Marx Street from the east line of NE 105th Avenue to the east line of NE 112th Avenue and NE 112th Avenue from the south line of NE Marx Street to the south line of NE Deering Drive plus any transition work on abutting street segments, intersections, and/or adjacent property determined to be necessary by the City Engineer.
- 3. The general character and scope of the project is to remove the existing dirt, gravel and/or hard surface; grade streets to their proper subgrade; construct an asphaltic concrete street with an aggregate base; construct stormwater drainage facilities primarily consisting of stormwater planters or swales and storm sewer to an outfall at the Whitaker Slough; construct sidewalks on both sides of the street; and plant street trees in most locations.
- 4. Properties will be assessed on an abutting square footage basis, The Bureau of Transportation will absorb overhead costs estimated at \$394,711.72 subject to Office of Management and Finance and City Council approval.