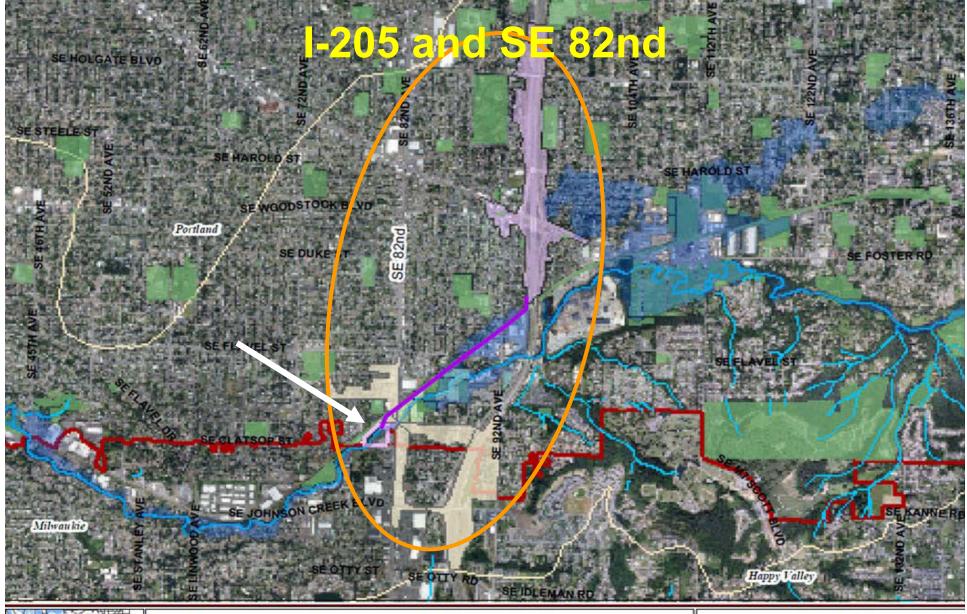

# Upcoming Projects Funded in Fiscal Year 2011

I-5 and Barbur at SW 26th Avenue

 Interstate 205 and SE 82nd Avenue (Johnson Creek watershed)

#### Johnson Creek Watershed

MS4 outfalls to Johnson Creek