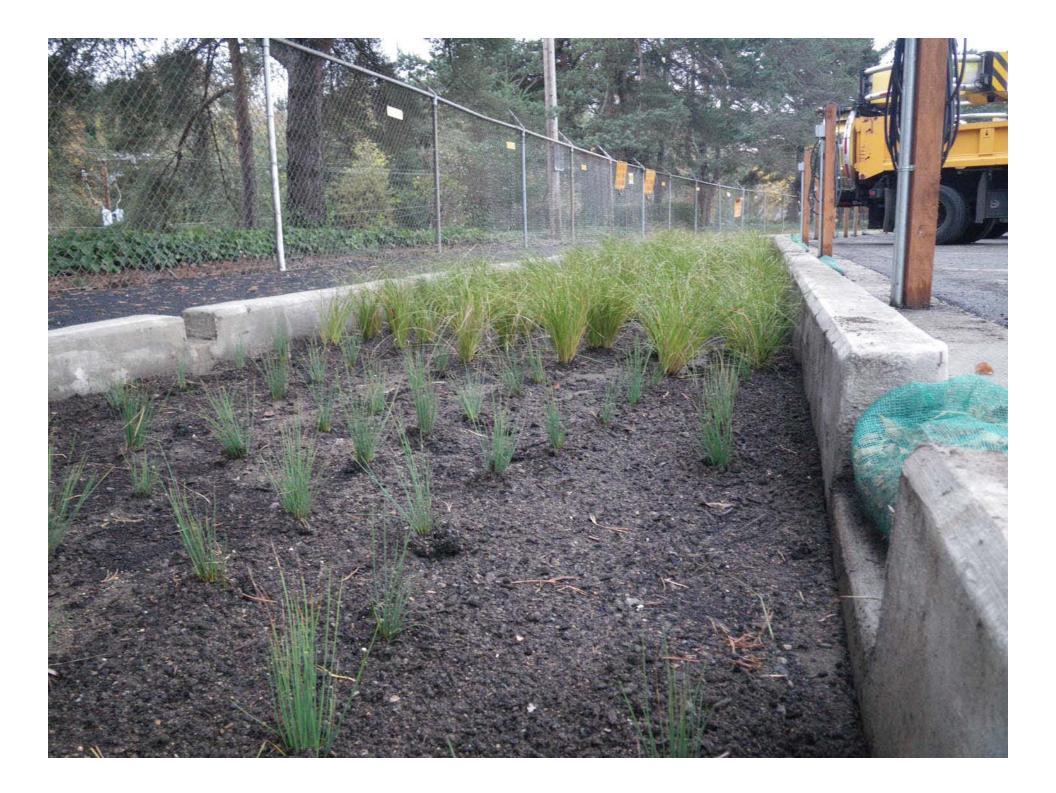

# Environmental Services and Oregon Department of Transportation

#### **Collaborative Stormwater Retrofits**

January 26, 2011



ENVIRONMENTAL SERVICES CITY OF PORTLAND



# Baldock Service Yard 9637 SW 37th Drive

















# Upcoming Projects Funded in Fiscal Year 2011

I-5 and Barbur at SW 26th Avenue

 Interstate 205 and SE 82nd Avenue (Johnson Creek watershed)

# I-5/SW 26th Project











**ODOT Mitigation Project Boundary** 

Target Acquisition Area

**Publicly Owned Taxlots** Portland 100yr Floodplain City of Portland Boundary

Johnson Creek Watershed

#### Johnson Creek Watershed

MS4 outfalls to Johnson Creek



#### Barbur Boulevard Transit Center 9750 SW Barbur Boulevard



West Parking Lot Barbur Transit Center



ENVIRONMENTAL SERVICES CITY OF PORTLAND