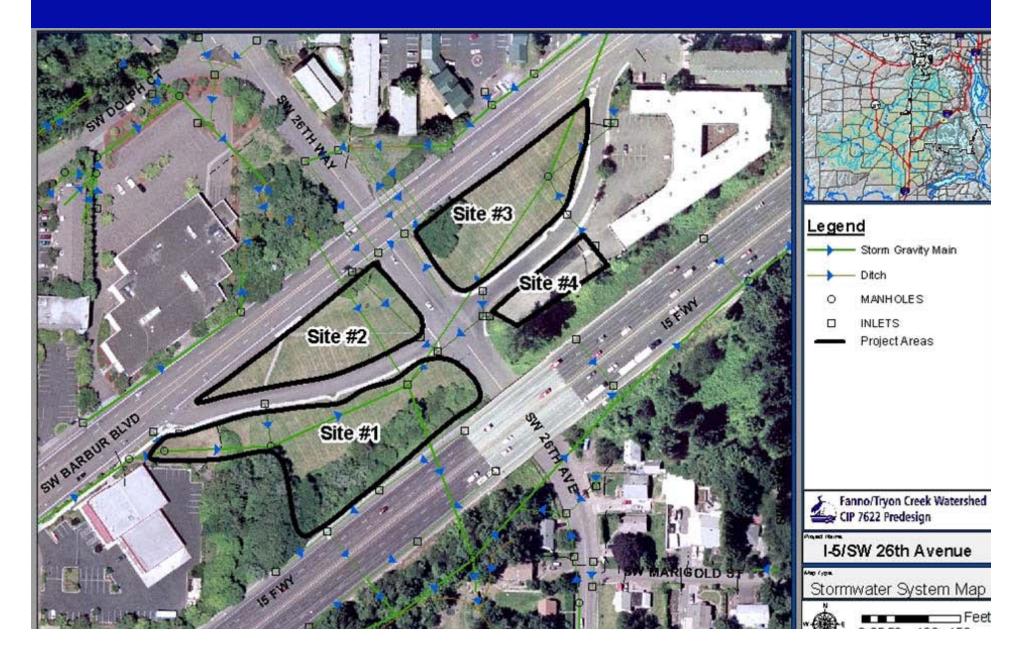

# Upcoming Projects Funded in Fiscal Year 2011

I-5 and Barbur at SW 26th Avenue

 Interstate 205 and SE 82nd Avenue (Johnson Creek watershed)

# I-5/SW 26th Project

**ODOT Mitigation Project Boundary** 

Target Acquisition Area

**Publicly Owned Taxlots** Portland 100yr Floodplain City of Portland Boundary

Johnson Creek Watershed