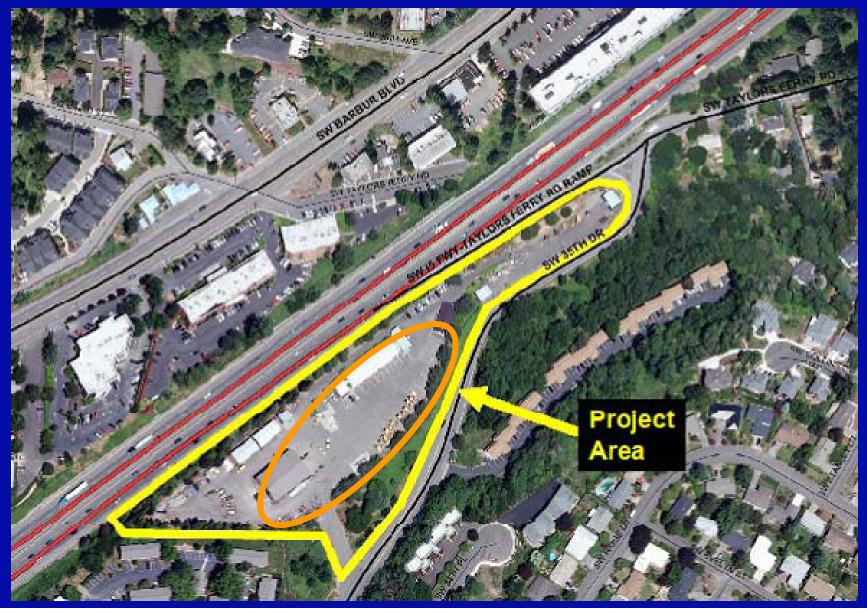

# Environmental Services and Oregon Department of Transportation

#### **Collaborative Stormwater Retrofits**

January 26, 2011



ENVIRONMENTAL SERVICES CITY OF PORTLAND



# Baldock Service Yard 9637 SW 37th Drive

















# Upcoming Projects Funded in Fiscal Year 2011

I-5 and Barbur at SW 26th Avenue

 Interstate 205 and SE 82nd Avenue (Johnson Creek watershed)

# I-5/SW 26th Project











**ODOT Mitigation Project Boundary** 

Target Acquisition Area

**Publicly Owned Taxlots** Portland 100yr Floodplain City of Portland Boundary

Johnson Creek Watershed

#### Johnson Creek Watershed

MS4 outfalls to Johnson Creek



#### Barbur Boulevard Transit Center 9750 SW Barbur Boulevard



West Parking Lot Barbur Transit Center



ENVIRONMENTAL SERVICES CITY OF PORTLAND