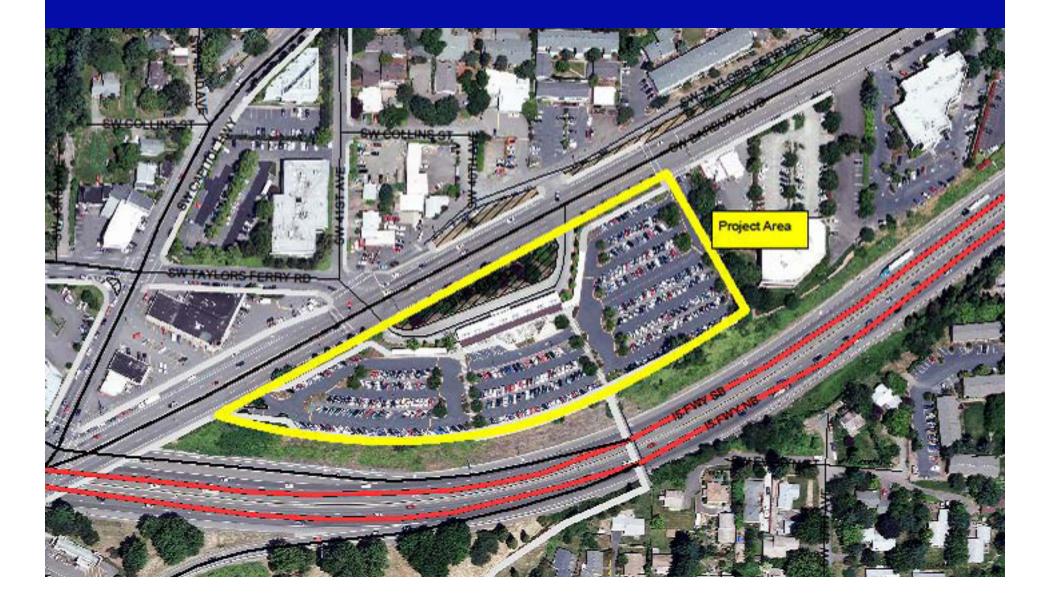

#### Barbur Boulevard Transit Center 9750 SW Barbur Boulevard

West Parking Lot Barbur Transit Center

ENVIRONMENTAL SERVICES CITY OF PORTLAND