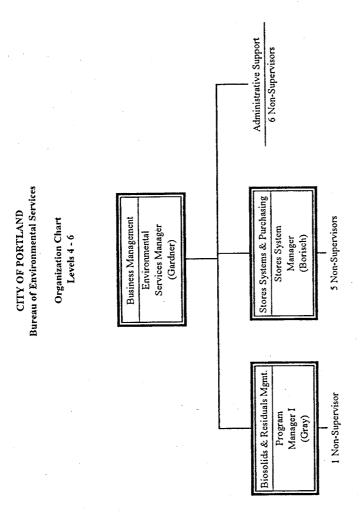

CITY OF PORTLAND
Bureau of Environmental Services

CITY OF PORTLAND Bureau of Environmental Services

CITY OF PORTLAND Bureau of Environmental Services

Organization Chart Levels 4 - 5

Information Services
Information
Services Manager
(Canavan)
10 Non-Supervisors

CITY OF PORTLAND
SPAN OF CONTROL STUDY
Database of Managers and Supervisors included in Study

| Office | Bureau | Division             | Section             | Unit            | Position Name               | Layer | Type Au | Auth FTE | SN |
|--------|--------|----------------------|---------------------|-----------------|-----------------------------|-------|---------|----------|----|
|        | BES    | Wastewater Treatment | Wastewater Ops.     | CBWTP Ops.      | Public Works Manager        | 2     | -       | 61       | 62 |
|        | BES    | Wastewater Treatment | Wastewater Ops.     | Biosolids Prodn | Public Works Manager        | ~     | S       | 61       | 61 |
|        | BES    | Wastewater Treatment | Wastewater Ops.     | CBWTP Proc.     | Public Works Manager        | S     | S       | 18       | 18 |
|        | BES    | Wastewater Treatment | Wastewater Ops.     | TCWTP           | Public Works Manager        | ~     | S       | 6        | 6  |
|        | BES    | Wastewater Treatment | Wastewater Maint.   |                 | Public Works Superintend.   | 4     | ×       | ∞        | ~  |
|        | BES    | Wastewater Treatment | Wastewater Maint.   | CBWTP Maint     | Public Works Manager        | S     | S       | 21       | 21 |
|        | BES    | Wastewater Treatment | Wastewater Maint.   | Elec. & Instr.  | Public Works Manager        | ~     | S       | 18       | 18 |
|        | BES    | Wastewater Treatment | Wastewater Maint.   | TC & PS         | Public Works Manager        | S     | S       | 10       | 91 |
|        | BES    | Wastewater Treatment | Business Management |                 | Environmental Svcs. Mgr.    | 4     | ×       | ∞        | 9  |
|        | BES    | Wastewater Treatment | Business Management | Biosolids       | Program Manager I           | 2     | S       | =        | -  |
|        | BES    | Wastewater Treatment | Business Management | Stores & Purch  | Stores System Manager       | 2     | S       | 3        | ~  |
|        | BES    | Business Operations  | -                   |                 | Sr. Environmental Svc. Mgr. | 3     | ×       | 3        | 0  |
|        | BES    | Business Operations  | Financial Mgmt.     |                 | Bureau Admin. Mgr.          | 4     | ×       | 7        | 9  |
|        | BES    | Business Operations  | Financial Mgmt.     | Accounting      | Acctg. Supr. II             | ~     | S       | 6        | 6  |
|        | BES    | Business Operations  | Information Svcs.   |                 | Information Svcs. Mgr.      | 4     | S       | 01       | 2  |
|        | Police | •                    |                     |                 | Chief of Police             | 2     | Ω       | 2        | 0  |
|        | Police |                      |                     |                 | Assistant Chief of Police   | 3     | M       | 9        | ٥  |
|        | Police | Operations Branch    |                     |                 | Deputy Chief                | 4     | M       | 9        | 2  |
|        | Police | Management Services  |                     |                 | Program Manager IV          | 4     | ×       | 7        | ٥  |
|        | Police | Management Services  | Fiscal Services     |                 | Admin. Supervisor II        | ~     | ×       | 3        | -  |
|        | Police | Management Services  | Fiscal Services     | AP/Payroll      | Admin. Supervisor I         | 9     | S       | S        | 2  |
|        | Police | Management Services  | Fiscal Services     | Accounting      | Senior Admin. Specialist    | 9     | S       | 2        | 2  |
|        | Police | Management Services  | Data Processing     |                 | Sr. Info. Sys. Manager      | 2     | S       | 8        | 8  |
|        | Police | Operations Branch    | North Precinct      |                 | Precinct Commander          | 2     | ×       | ~        | ٥  |
|        | Police | Operations Branch    | North Precinct      | Shift 1         | Lieutenant                  | 9     | ×       | 4        | ٥  |
|        | Police | Operations Branch    |                     |                 | Sergeant                    | 7     | S       | 8        | ∞  |
|        | Police | Operations Branch    | North Precinct      | Shift 1         | Sergeant                    | 7     | S       | 8        | ∞  |
|        | Police | Operations Branch    |                     | Shift 1         | Sergeant                    | 4     | S       | ∞        | ∞  |
|        | Police | Operations Branch    |                     | Shift 1         | Sergeant                    | 7     | S       | 6        | 6  |
|        | Police | Operations Branch    |                     | Shift 2         | Lieutenant                  | 9     | ×       | 9        | 0  |
|        | Police | Operations Branch    |                     |                 | Sergeant                    | 7     | S       | 6        | 6  |
|        | Police | Operations Branch    |                     |                 | Sergeant                    | 7     | S       | 6        | ۵  |
|        | Police | Operations Branch    |                     | Shift 2         | Sergeant                    | 7     | S       | 6        | 6  |
|        | Police | Operations Branch    |                     | Shift 2         | Sergeant                    | 7     | S       | 6        | 6  |
|        | Police | Operations Branch    |                     | Shift 2         | Sergeant                    | 7     | S       | 6        | 6  |
|        | Police | Operations Branch    |                     | Shift 2         | Sergeant                    | 7     | S       | 6        | 6  |
|        | Police | Operations Branch    |                     | Shift 3         | Lieutenant .                | 9     | M       | 4        | 0  |
|        | Police | Operations Branch    |                     |                 | Sergeant                    | 7     | S       | 6        | 6  |
|        | Police | Operations Branch    |                     |                 | Sergeant                    | 7     | S       | 6        | 6  |
|        | Police | Operations Branch    | North Precinct      | Shift 3         | Sergeant                    | 7     | S       | 6        | 6  |
|        |        |                      |                     |                 |                             |       |         |          |    |