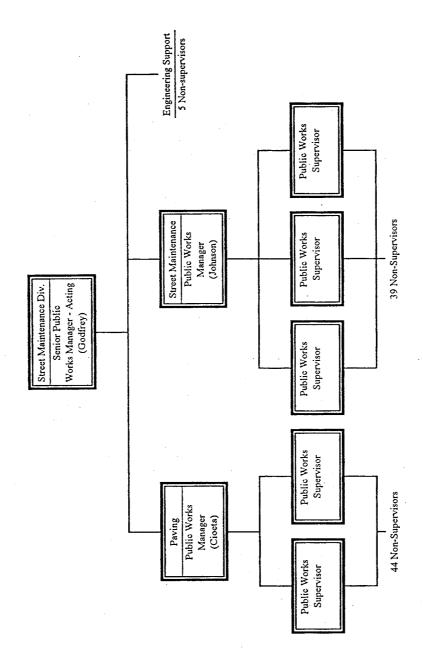

CITY OF PORTLAND
SPAN OF CONTROL STUDY
Database of Managers and Supervisors included in Study

| Office | Bureau          | Division                  | Section                | Unit            | Position Name            | Layer 🔝 | Type   Auth FTE | FTE | SN |
|--------|-----------------|---------------------------|------------------------|-----------------|--------------------------|---------|-----------------|-----|----|
| Trans  |                 |                           |                        |                 | Director                 | 2       | D               | 3   | 0  |
| Trans  | Transp - Maint. |                           |                        |                 | Bur. of Maintenance Dir. | 3       | M               | 8   | 2  |
| Trans  | Transp -Maint.  | Street Maintenance        |                        |                 | Sr. Public Works Manager | 4       | М               | 7   | \$ |
| Trans  | Transp -Maint.  | Street Maintenance        | Paving                 |                 | Public Works Manager     | - 5     | M               | 2   | 0  |
| Trans  | Transp -Maint.  | Street Maintenance        | Paving                 | Crew 1          | Public Works Supervisor  | 9       | S               | 22  | 22 |
| Trans  | Transp -Maint.  | Street Maintenance        | Paving                 | Crew 2          | Public Works Supervisor  | 9       | S               | 22  | 22 |
| Trans  | Transp -Maint.  | Street Maintenance        | Street Maint.          |                 | Public Works Manager     | 5       | M               | 3   | 0  |
| Trans  | Transp -Maint.  | Street Maintenance        | Street Maint.          | Crew 1          | Public Works Supervisor  | 9       | S               | 13  | 13 |
| Trans  | Transp -Maint.  | Street Maintenance        | Street Maint.          | Crew 2          | Public Works Supervisor  | 9       | S               | 13  | 13 |
| Trans  | Transp -Maint.  | Street Maintenance        | Street Maint.          | Crew 3          | Public Works Supervisor  | 9       | S               | 13  | 13 |
| Trans  | Transp -Maint.  | Sanitary Systems          |                        |                 | Sr. Public Works Manager | 4       | M               | 3   | 0  |
| Trans  | Transp -Maint.  | Sanitary Systems          | Sewer Repair           |                 | Public Works Manager     | \$      | M               | 2   | 0  |
| Trans  | Transp -Maint.  | Sanitary Systems          | Sewer Repair           | Crew 1          | Public Works Supervisor  | 9       | S               | 23  | 23 |
| Trans  | Transp -Maint   | Sanitary Systems          | Sewer Repair           | Crew 2          | Public Works Supervisor  | 9       | S               | 23  | 23 |
| Trans  | Transp -Maint.  | Sanitary Systems          | Sewer Cleaning         |                 | Public Works Manager     | 5       | ×               | 3   | 0  |
| Trans  | Transp • Maint. |                           | Sewer Cleaning         | Crew 1          | Public Works Supervisor  | 9       | S               | 14  | 14 |
| Trans  | Transp - Maint. |                           | Sewer Cleaning         | Crew 2          | Public Works Supervisor  | 9       | S               | 14  | 14 |
| Trans  | Transp -Maint.  | Sanitary Systems          | Sewer Cleaning         | Crew 3          | Public Works Supervisor  | 9       | S               | 15  | 15 |
| Trans  | Transp -Maint.  | Sanitary Systems          | Drain./Roadside Maint. |                 | Public Works Manager     | \$      | M               | 2   | 0  |
| Trans  | Transp -Maint.  | Sanitary Systems          | Drain./Roadside Maint. | Crew 1          | Public Works Supervisor  | 9       | S               | 10  | 10 |
| Trans  | Transp •Maint.  | Sanitary Systems          | Drain./Roadside Maint. | Crew 2          | Public Works Supervisor  | 9       | S               | =   | F  |
| Trans  | Transp -Maint.  | Maintenance Services      |                        |                 | Sr. Public Works Manager | 4       | M               | 4   | 7  |
| Trans  | Transp -Maint.  | Maintenance Services      | Street Cleaning        |                 | Public Works Manager     | \$      | M               | 4   | 0  |
| Trans  | Transp •Maint.  | Maintenance Services      | Day Operations         | Crew 1          | Public Works Supervisor  | 9       | S               | 6   | 6  |
| Trans  | Transp -Maint.  | Maintenance Services      | Day Operations         | Crew 2          | Public Works Supervisor  | 9       | s               | 6   | 6  |
| Trans  | Transp -Maint.  | Maintenance Services      | Night Operations       | Crew 1          | Public Works Supervisor  | 9       | s               | === | Ξ  |
| Trans  | Transp -Maint.  | Maintenance Services      | Night Operations       | Crew 2          | Public Works Supervisor  | 9       | S               | 11  | 11 |
| Trans  | Transp -Maint.  | Transportation Operations |                        |                 | Sr. Public Works Manager | 4       | M               | 3   | 0  |
| Trans  | Transp -Maint.  | Transportation Operations | Traffic Maintenance    |                 | Public Works Manager     | \$      | M               | 3   | 0  |
| Trans  | Transp -Maint.  | Transportation Operations | Traffic Maintenance    | Traffic Crew 1  | Public Works Supervisor  | 9       | S               | 13  | 13 |
| Trans  | Transp -Maint.  | Transportation Operations | Traffic Maintenance    | Traffic Crew 2  | Public Works Supervisor  | 9       | S               | 16  | 16 |
| Trans  | Transp -Maint.  | Transportation Operations | Traffic Maintenance    | Electrical Crew | PW Electrical Supervisor | 9       | S               | 23  | 23 |
| Trans  | Transp -Maint.  | Transportation Operations | Sidewalks              |                 | Public Works Manager     | \$      | M               | 2   | 0  |
| Trans  | Transp -Maint.  | Transportation Operations | Sidewalks              | Crew 1          | Public Works Supervisor  | 9       | S               | 16  | 16 |
| Trans  | Transp •Maint.  | Transportation Operations | Sidewalks              | Crew 2          | Public Works Supervisor  | 9       | S               | 16  | 91 |
| Trans  | Transp -Maint.  | Transportation Operations | Structures             |                 | Public Works Manager     | 5       | M               | 2   | 0  |
| Trans  | Transp -Maint.  | Transportation Operations | Structures             | Crew I          | Public Works Supervisor  | 9       | S               | 13  | 2  |
| Trans  | Transp -Maint.  | Transportation Operations | Structures             | Crew 2          | Public Works Supervisor  | 9       | S               | 13  | 13 |
| Trans  | Fransp -Maint.  | Finance                   |                        |                 | Admin. Services Mgr.     | 4       | ×               | 3   | _  |
| Trans  | Transp -Maint.  | Finance                   | Finance                |                 | Senior Financial Analyst | 5       | M               | 2   | _  |