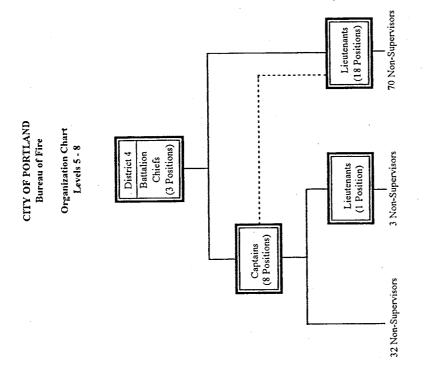

Bureau of Fire (Selected Functions)

Appendix 1-24

Appendix 1-25

CITY OF PORTLAND Bureau of Fire

Appendix 1-32