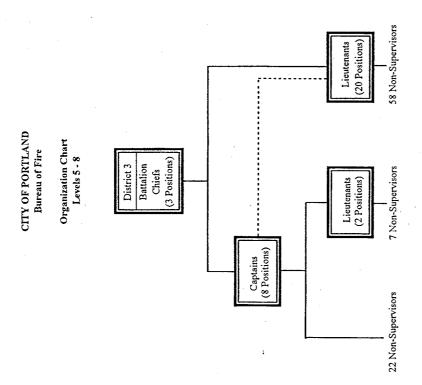

Bureau of Fire (Selected Functions)

Appendix 1-24

Appendix 1-25

CITY OF PORTLAND Bureau of Fire

Appendix 1-32