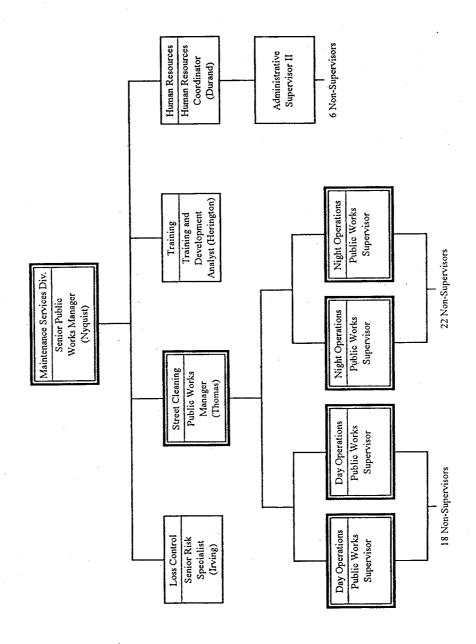

CITY OF PORTLAND
SPAN OF CONTROL STUDY
Database of Managers and Supervisors included in Study

| Office | Bureau          | Division                  | Section                | Unit            | Position Name            | Layer 🔝 | Type   Auth FTE | FTE | SN |
|--------|-----------------|---------------------------|------------------------|-----------------|--------------------------|---------|-----------------|-----|----|
| Trans  |                 |                           |                        |                 | Director                 | 2       | D               | 3   | 0  |
| Trans  | Transp - Maint. |                           |                        |                 | Bur. of Maintenance Dir. | 3       | M               | 8   | 2  |
| Trans  | Transp -Maint.  | Street Maintenance        |                        |                 | Sr. Public Works Manager | 4       | М               | 7   | \$ |
| Trans  | Transp -Maint.  | Street Maintenance        | Paving                 |                 | Public Works Manager     | - 5     | M               | 2   | 0  |
| Trans  | Transp -Maint.  | Street Maintenance        | Paving                 | Crew 1          | Public Works Supervisor  | 9       | S               | 22  | 22 |
| Trans  | Transp -Maint.  | Street Maintenance        | Paving                 | Crew 2          | Public Works Supervisor  | 9       | S               | 22  | 22 |
| Trans  | Transp -Maint.  | Street Maintenance        | Street Maint.          |                 | Public Works Manager     | 5       | M               | 3   | 0  |
| Trans  | Transp -Maint.  | Street Maintenance        | Street Maint.          | Crew 1          | Public Works Supervisor  | 9       | S               | 13  | 13 |
| Trans  | Transp -Maint.  | Street Maintenance        | Street Maint.          | Crew 2          | Public Works Supervisor  | 9       | S               | 13  | 13 |
| Trans  | Transp -Maint.  | Street Maintenance        | Street Maint.          | Crew 3          | Public Works Supervisor  | 9       | S               | 13  | 13 |
| Trans  | Transp -Maint.  | Sanitary Systems          |                        |                 | Sr. Public Works Manager | 4       | M               | 3   | 0  |
| Trans  | Transp -Maint.  | Sanitary Systems          | Sewer Repair           |                 | Public Works Manager     | \$      | M               | 2   | 0  |
| Trans  | Transp -Maint.  | Sanitary Systems          | Sewer Repair           | Crew 1          | Public Works Supervisor  | 9       | S               | 23  | 23 |
| Trans  | Transp -Maint   | Sanitary Systems          | Sewer Repair           | Crew 2          | Public Works Supervisor  | 9       | S               | 23  | 23 |
| Trans  | Transp -Maint.  | Sanitary Systems          | Sewer Cleaning         |                 | Public Works Manager     | 5       | ×               | 3   | 0  |
| Trans  | Transp • Maint. |                           | Sewer Cleaning         | Crew 1          | Public Works Supervisor  | 9       | S               | 14  | 14 |
| Trans  | Transp - Maint. |                           | Sewer Cleaning         | Crew 2          | Public Works Supervisor  | 9       | S               | 14  | 14 |
| Trans  | Transp -Maint.  | Sanitary Systems          | Sewer Cleaning         | Crew 3          | Public Works Supervisor  | 9       | S               | 15  | 15 |
| Trans  | Transp -Maint.  | Sanitary Systems          | Drain./Roadside Maint. |                 | Public Works Manager     | \$      | M               | 2   | 0  |
| Trans  | Transp -Maint.  | Sanitary Systems          | Drain./Roadside Maint. | Crew 1          | Public Works Supervisor  | 9       | S               | 10  | 10 |
| Trans  | Transp •Maint.  | Sanitary Systems          | Drain./Roadside Maint. | Crew 2          | Public Works Supervisor  | 9       | S               | =   | F  |
| Trans  | Transp -Maint.  | Maintenance Services      |                        |                 | Sr. Public Works Manager | 4       | M               | 4   | 7  |
| Trans  | Transp -Maint.  | Maintenance Services      | Street Cleaning        |                 | Public Works Manager     | \$      | M               | 4   | 0  |
| Trans  | Transp •Maint.  | Maintenance Services      | Day Operations         | Crew 1          | Public Works Supervisor  | 9       | S               | 6   | 6  |
| Trans  | Transp -Maint.  | Maintenance Services      | Day Operations         | Crew 2          | Public Works Supervisor  | 9       | s               | 6   | 6  |
| Trans  | Transp -Maint.  | Maintenance Services      | Night Operations       | Crew 1          | Public Works Supervisor  | 9       | s               | === | Ξ  |
| Trans  | Transp -Maint.  | Maintenance Services      | Night Operations       | Crew 2          | Public Works Supervisor  | 9       | S               | 11  | 11 |
| Trans  | Transp -Maint.  | Transportation Operations |                        |                 | Sr. Public Works Manager | 4       | M               | 3   | 0  |
| Trans  | Transp -Maint.  | Transportation Operations | Traffic Maintenance    |                 | Public Works Manager     | \$      | M               | 3   | 0  |
| Trans  | Transp -Maint.  | Transportation Operations | Traffic Maintenance    | Traffic Crew 1  | Public Works Supervisor  | 9       | S               | 13  | 13 |
| Trans  | Transp -Maint.  | Transportation Operations | Traffic Maintenance    | Traffic Crew 2  | Public Works Supervisor  | 9       | S               | 16  | 16 |
| Trans  | Transp -Maint.  | Transportation Operations | Traffic Maintenance    | Electrical Crew | PW Electrical Supervisor | 9       | S               | 23  | 23 |
| Trans  | Transp -Maint.  | Transportation Operations | Sidewalks              |                 | Public Works Manager     | \$      | M               | 2   | 0  |
| Trans  | Transp -Maint.  | Transportation Operations | Sidewalks              | Crew 1          | Public Works Supervisor  | 9       | S               | 16  | 16 |
| Trans  | Transp •Maint.  | Transportation Operations | Sidewalks              | Crew 2          | Public Works Supervisor  | 9       | S               | 16  | 91 |
| Trans  | Transp -Maint.  | Transportation Operations | Structures             |                 | Public Works Manager     | 5       | M               | 2   | 0  |
| Trans  | Transp -Maint.  | Transportation Operations | Structures             | Crew I          | Public Works Supervisor  | 9       | S               | 13  | 2  |
| Trans  | Transp -Maint.  | Transportation Operations | Structures             | Crew 2          | Public Works Supervisor  | 9       | S               | 13  | 13 |
| Trans  | Fransp -Maint.  | Finance                   |                        |                 | Admin. Services Mgr.     | 4       | ×               | 3   | _  |
| Trans  | Transp -Maint.  | Finance                   | Finance                |                 | Senior Financial Analyst | 5       | M               | 2   | _  |