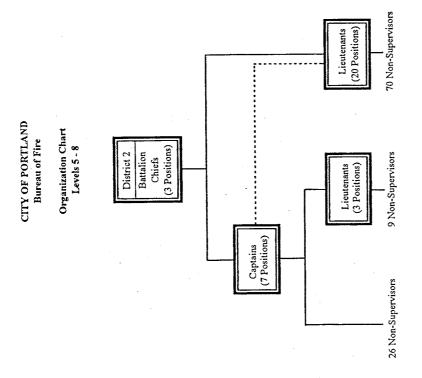

Bureau of Fire (Selected Functions)

Appendix 1-24

Appendix 1-25

CITY OF PORTLAND Bureau of Fire

Appendix 1-32