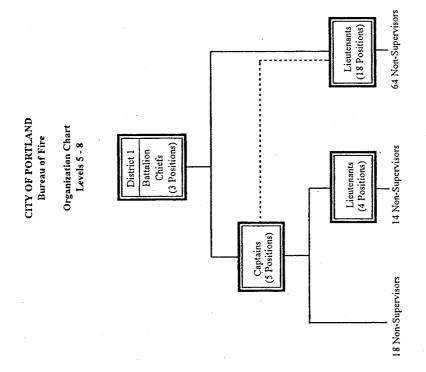

Bureau of Fire (Selected Functions)

Appendix 1-24

Appendix 1-25

CITY OF PORTLAND Bureau of Fire

Appendix 1-32