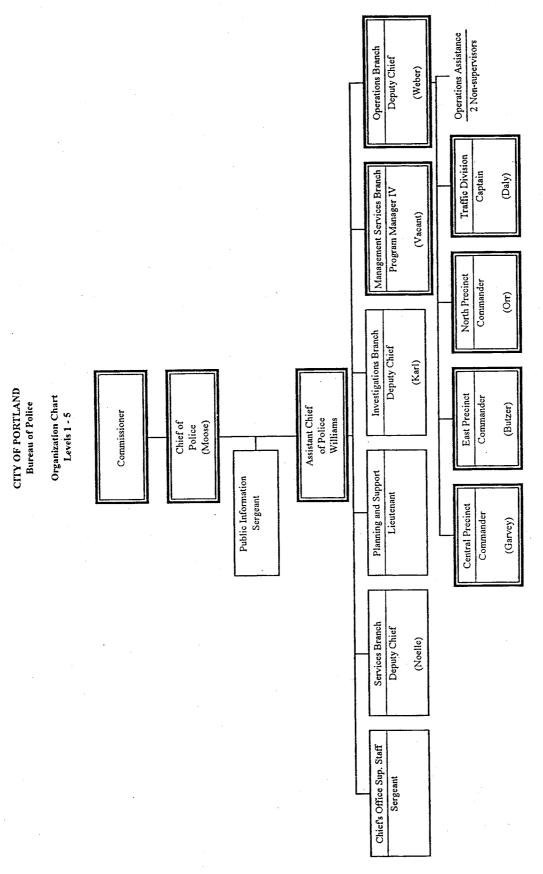

#### **ORGANIZATION CHARTS**

**Bureau of Police** (Selected Functions)

Appendix 1-39

CITY OF PORTLAND Bureau of Police

Appendix 1-41

Appendix 1-42

Court Notification
I Non-supervisor PUC 2 Non-supervisors Other Functions Sergeant Desk 2 Non-supervisors Fatal/H&R
7 Non-supervisors Traffic Analyst
2 Non-supervisors Motorcycles Sergeant DUII Enforcement
3 Non-supervisors Motorcycles
5 Non-supervisors 1 Non-supervisor CITY OF PORTLAND Bureau of Police Organization Chart Levels 5 - 7 Traffic Division Captain (Daly) Motorcycles Sergeant DUII Enforcement
I Non-supervisor Motorcycles
5 Non-supervisors 4 Non-supervisors Motorcycles Motorcycles Sergeant Motorcycles Sergeant Motorcycles
6 Non-supervisors Traffic Safety