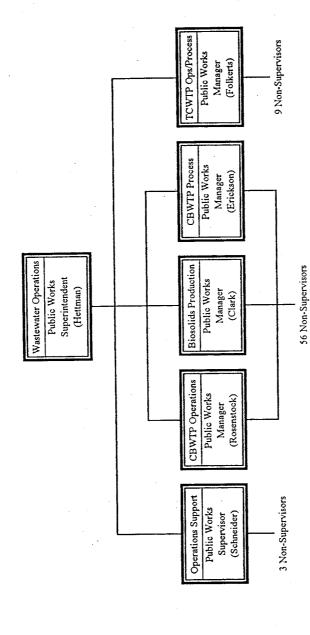

CITY OF PORTLAND
Bureau of Environmental Services
Organization Chart
Levels 1 - 4

Commissioner

CITY OF PORTLAND Bureau of Environmental Services

Appendix 1-17

CITY OF PORTLAND Bureau of Environmental Services

CITY OF PORTLAND
Bureau of Environmental Services

CITY OF PORTLAND Bureau of Environmental Services

CITY OF PORTLAND Bureau of Environmental Services

Organization Chart Levels 4 - 5

Information Services
Information
Services Manager
(Canavan)
10 Non-Supervisors

CITY OF PORTLAND
SPAN OF CONTROL STUDY
Database of Managers and Supervisors included in Study

| Office | Bureau | Division             | Section             | Unit            | Position Name               | Layer | Type Au | Auth FTE | SN |
|--------|--------|----------------------|---------------------|-----------------|-----------------------------|-------|---------|----------|----|
|        | BES    | Wastewater Treatment | Wastewater Ops.     | CBWTP Ops.      | Public Works Manager        | 2     | -       | 61       | 62 |
|        | BES    | Wastewater Treatment | Wastewater Ops.     | Biosolids Prodn | Public Works Manager        | ~     | S       | 61       | 61 |
|        | BES    | Wastewater Treatment | Wastewater Ops.     | CBWTP Proc.     | Public Works Manager        | S     | S       | 18       | 18 |
|        | BES    | Wastewater Treatment | Wastewater Ops.     | TCWTP           | Public Works Manager        | ~     | S       | 6        | 6  |
|        | BES    | Wastewater Treatment | Wastewater Maint.   |                 | Public Works Superintend.   | 4     | ×       | ∞        | ~  |
|        | BES    | Wastewater Treatment | Wastewater Maint.   | CBWTP Maint     | Public Works Manager        | S     | S       | 21       | 21 |
|        | BES    | Wastewater Treatment | Wastewater Maint.   | Elec. & Instr.  | Public Works Manager        | ~     | S       | 18       | 18 |
|        | BES    | Wastewater Treatment | Wastewater Maint.   | TC & PS         | Public Works Manager        | S     | S       | 10       | 91 |
|        | BES    | Wastewater Treatment | Business Management |                 | Environmental Svcs. Mgr.    | 4     | ×       | ∞        | 9  |
|        | BES    | Wastewater Treatment | Business Management | Biosolids       | Program Manager I           | 2     | S       | =        | -  |
|        | BES    | Wastewater Treatment | Business Management | Stores & Purch  | Stores System Manager       | 2     | S       | 3        | ~  |
|        | BES    | Business Operations  | -                   |                 | Sr. Environmental Svc. Mgr. | 3     | ×       | 3        | 0  |
|        | BES    | Business Operations  | Financial Mgmt.     |                 | Bureau Admin. Mgr.          | 4     | ×       | 7        | 9  |
|        | BES    | Business Operations  | Financial Mgmt.     | Accounting      | Acctg. Supr. II             | ~     | S       | 6        | 6  |
|        | BES    | Business Operations  | Information Svcs.   |                 | Information Svcs. Mgr.      | 4     | S       | 01       | 2  |
|        | Police | •                    |                     |                 | Chief of Police             | 2     | Ω       | 2        | 0  |
|        | Police |                      |                     |                 | Assistant Chief of Police   | 3     | M       | 9        | ٥  |
|        | Police | Operations Branch    |                     |                 | Deputy Chief                | 4     | M       | 9        | 2  |
|        | Police | Management Services  |                     |                 | Program Manager IV          | 4     | ×       | 7        | ٥  |
|        | Police | Management Services  | Fiscal Services     |                 | Admin. Supervisor II        | ~     | ×       | 3        | -  |
|        | Police | Management Services  | Fiscal Services     | AP/Payroll      | Admin. Supervisor I         | 9     | S       | S        | 2  |
|        | Police | Management Services  | Fiscal Services     | Accounting      | Senior Admin. Specialist    | 9     | S       | 2        | 2  |
|        | Police | Management Services  | Data Processing     |                 | Sr. Info. Sys. Manager      | 2     | S       | 8        | 8  |
|        | Police | Operations Branch    | North Precinct      |                 | Precinct Commander          | 2     | ×       | ~        | ٥  |
|        | Police | Operations Branch    | North Precinct      | Shift 1         | Lieutenant                  | 9     | ×       | 4        | ٥  |
|        | Police | Operations Branch    |                     |                 | Sergeant                    | 7     | S       | 8        | ∞  |
|        | Police | Operations Branch    | North Precinct      | Shift 1         | Sergeant                    | 7     | S       | 8        | ∞  |
|        | Police | Operations Branch    |                     | Shift 1         | Sergeant                    | 4     | S       | ∞        | ∞  |
|        | Police | Operations Branch    |                     | Shift 1         | Sergeant                    | 7     | S       | 6        | 6  |
|        | Police | Operations Branch    |                     | Shift 2         | Lieutenant                  | 9     | ×       | 9        | 0  |
|        | Police | Operations Branch    |                     |                 | Sergeant                    | 7     | S       | 6        | 6  |
|        | Police | Operations Branch    |                     |                 | Sergeant                    | 7     | S       | 6        | ۵  |
|        | Police | Operations Branch    |                     | Shift 2         | Sergeant                    | 7     | S       | 6        | 6  |
|        | Police | Operations Branch    |                     | Shift 2         | Sergeant                    | 7     | S       | 6        | 6  |
|        | Police | Operations Branch    |                     | Shift 2         | Sergeant                    | 7     | S       | 6        | 6  |
|        | Police | Operations Branch    |                     | Shift 2         | Sergeant                    | 7     | S       | 6        | 6  |
|        | Police | Operations Branch    |                     | Shift 3         | Lieutenant .                | 9     | M       | 4        | 0  |
|        | Police | Operations Branch    |                     |                 | Sergeant                    | 7     | S       | 6        | 6  |
|        | Police | Operations Branch    |                     |                 | Sergeant                    | 7     | S       | 6        | 6  |
|        | Police | Operations Branch    | North Precinct      | Shift 3         | Sergeant                    | 7     | S       | 6        | 6  |
|        |        |                      |                     |                 |                             |       |         |          |    |