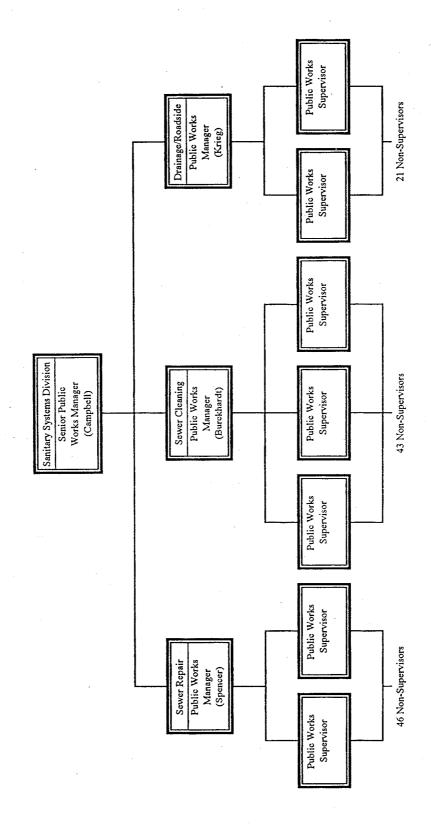

CITY OF PORTLAND
SPAN OF CONTROL STUDY
Database of Managers and Supervisors included in Study

| Office | Bureau          | Division                  | Section                | Unit            | Position Name            | Layer 🔝 | Type   Auth FTE | FTE | SN |
|--------|-----------------|---------------------------|------------------------|-----------------|--------------------------|---------|-----------------|-----|----|
| Trans  |                 |                           |                        |                 | Director                 | 2       | D               | 3   | 0  |
| Trans  | Transp - Maint. |                           |                        |                 | Bur. of Maintenance Dir. | 3       | M               | 8   | 2  |
| Trans  | Transp -Maint.  | Street Maintenance        |                        |                 | Sr. Public Works Manager | 4       | М               | 7   | \$ |
| Trans  | Transp -Maint.  | Street Maintenance        | Paving                 |                 | Public Works Manager     | - 5     | M               | 2   | 0  |
| Trans  | Transp -Maint.  | Street Maintenance        | Paving                 | Crew 1          | Public Works Supervisor  | 9       | S               | 22  | 22 |
| Trans  | Transp -Maint.  | Street Maintenance        | Paving                 | Crew 2          | Public Works Supervisor  | 9       | S               | 22  | 22 |
| Trans  | Transp -Maint.  | Street Maintenance        | Street Maint.          |                 | Public Works Manager     | 5       | M               | 3   | 0  |
| Trans  | Transp -Maint.  | Street Maintenance        | Street Maint.          | Crew 1          | Public Works Supervisor  | 9       | S               | 13  | 13 |
| Trans  | Transp -Maint.  | Street Maintenance        | Street Maint.          | Crew 2          | Public Works Supervisor  | 9       | S               | 13  | 13 |
| Trans  | Transp -Maint.  | Street Maintenance        | Street Maint.          | Crew 3          | Public Works Supervisor  | 9       | S               | 13  | 13 |
| Trans  | Transp -Maint.  | Sanitary Systems          |                        |                 | Sr. Public Works Manager | 4       | M               | 3   | 0  |
| Trans  | Transp -Maint.  | Sanitary Systems          | Sewer Repair           |                 | Public Works Manager     | \$      | M               | 2   | 0  |
| Trans  | Transp -Maint.  | Sanitary Systems          | Sewer Repair           | Crew 1          | Public Works Supervisor  | 9       | S               | 23  | 23 |
| Trans  | Transp -Maint   | Sanitary Systems          | Sewer Repair           | Crew 2          | Public Works Supervisor  | 9       | S               | 23  | 23 |
| Trans  | Transp -Maint.  | Sanitary Systems          | Sewer Cleaning         |                 | Public Works Manager     | 5       | ×               | 3   | 0  |
| Trans  | Transp • Maint. |                           | Sewer Cleaning         | Crew 1          | Public Works Supervisor  | 9       | S               | 14  | 14 |
| Trans  | Transp - Maint. |                           | Sewer Cleaning         | Crew 2          | Public Works Supervisor  | 9       | S               | 14  | 14 |
| Trans  | Transp -Maint.  | Sanitary Systems          | Sewer Cleaning         | Crew 3          | Public Works Supervisor  | 9       | S               | 15  | 15 |
| Trans  | Transp -Maint.  | Sanitary Systems          | Drain./Roadside Maint. |                 | Public Works Manager     | \$      | M               | 2   | 0  |
| Trans  | Transp -Maint.  | Sanitary Systems          | Drain./Roadside Maint. | Crew 1          | Public Works Supervisor  | 9       | S               | 10  | 10 |
| Trans  | Transp •Maint.  | Sanitary Systems          | Drain./Roadside Maint. | Crew 2          | Public Works Supervisor  | 9       | S               | =   | F  |
| Trans  | Transp -Maint.  | Maintenance Services      |                        |                 | Sr. Public Works Manager | 4       | M               | 4   | 7  |
| Trans  | Transp -Maint.  | Maintenance Services      | Street Cleaning        |                 | Public Works Manager     | \$      | M               | 4   | 0  |
| Trans  | Transp •Maint.  | Maintenance Services      | Day Operations         | Crew 1          | Public Works Supervisor  | 9       | S               | 6   | 6  |
| Trans  | Transp -Maint.  | Maintenance Services      | Day Operations         | Crew 2          | Public Works Supervisor  | 9       | s               | 6   | 6  |
| Trans  | Transp -Maint.  | Maintenance Services      | Night Operations       | Crew 1          | Public Works Supervisor  | 9       | s               | === | Ξ  |
| Trans  | Transp -Maint.  | Maintenance Services      | Night Operations       | Crew 2          | Public Works Supervisor  | 9       | S               | 11  | 11 |
| Trans  | Transp -Maint.  | Transportation Operations |                        |                 | Sr. Public Works Manager | 4       | M               | 3   | 0  |
| Trans  | Transp -Maint.  | Transportation Operations | Traffic Maintenance    |                 | Public Works Manager     | \$      | M               | 3   | 0  |
| Trans  | Transp -Maint.  | Transportation Operations | Traffic Maintenance    | Traffic Crew 1  | Public Works Supervisor  | 9       | S               | 13  | 13 |
| Trans  | Transp -Maint.  | Transportation Operations | Traffic Maintenance    | Traffic Crew 2  | Public Works Supervisor  | 9       | S               | 16  | 16 |
| Trans  | Transp -Maint.  | Transportation Operations | Traffic Maintenance    | Electrical Crew | PW Electrical Supervisor | 9       | S               | 23  | 23 |
| Trans  | Transp -Maint.  | Transportation Operations | Sidewalks              |                 | Public Works Manager     | \$      | M               | 2   | 0  |
| Trans  | Transp -Maint.  | Transportation Operations | Sidewalks              | Crew 1          | Public Works Supervisor  | 9       | S               | 16  | 16 |
| Trans  | Transp •Maint.  | Transportation Operations | Sidewalks              | Crew 2          | Public Works Supervisor  | 9       | S               | 16  | 91 |
| Trans  | Transp -Maint.  | Transportation Operations | Structures             |                 | Public Works Manager     | 5       | M               | 2   | 0  |
| Trans  | Transp -Maint.  | Transportation Operations | Structures             | Crew I          | Public Works Supervisor  | 9       | S               | 13  | 2  |
| Trans  | Transp -Maint.  | Transportation Operations | Structures             | Crew 2          | Public Works Supervisor  | 9       | S               | 13  | 13 |
| Trans  | Fransp -Maint.  | Finance                   |                        |                 | Admin. Services Mgr.     | 4       | ×               | 3   | _  |
| Trans  | Transp -Maint.  | Finance                   | Finance                |                 | Senior Financial Analyst | 5       | M               | 2   | _  |