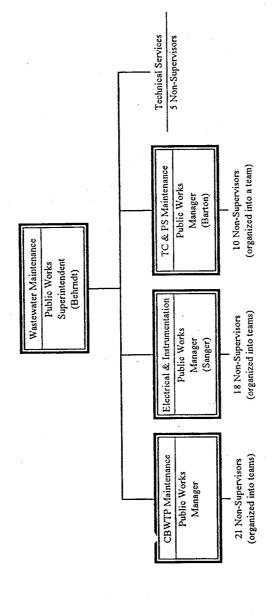

CITY OF PORTLAND
Bureau of Environmental Services

CITY OF PORTLAND Bureau of Environmental Services

CITY OF PORTLAND Bureau of Environmental Services

Organization Chart Levels 4 - 5

Information Services
Information
Services Manager
(Canavan)
10 Non-Supervisors

CITY OF PORTLAND
SPAN OF CONTROL STUDY
Database of Managers and Supervisors included in Study

| Office | Bureau | Division             | Section             | Unit            | Position Name               | Layer | Type Au | Auth FTE | SN |
|--------|--------|----------------------|---------------------|-----------------|-----------------------------|-------|---------|----------|----|
|        | BES    | Wastewater Treatment | Wastewater Ops.     | CBWTP Ops.      | Public Works Manager        | 2     | -       | 61       | 62 |
|        | BES    | Wastewater Treatment | Wastewater Ops.     | Biosolids Prodn | Public Works Manager        | ~     | S       | 61       | 61 |
|        | BES    | Wastewater Treatment | Wastewater Ops.     | CBWTP Proc.     | Public Works Manager        | S     | S       | 18       | 18 |
|        | BES    | Wastewater Treatment | Wastewater Ops.     | TCWTP           | Public Works Manager        | ~     | S       | 6        | 6  |
|        | BES    | Wastewater Treatment | Wastewater Maint.   |                 | Public Works Superintend.   | 4     | ×       | ∞        | ~  |
|        | BES    | Wastewater Treatment | Wastewater Maint.   | CBWTP Maint     | Public Works Manager        | S     | S       | 21       | 21 |
|        | BES    | Wastewater Treatment | Wastewater Maint.   | Elec. & Instr.  | Public Works Manager        | ~     | S       | 18       | 18 |
|        | BES    | Wastewater Treatment | Wastewater Maint.   | TC & PS         | Public Works Manager        | S     | S       | 10       | 91 |
|        | BES    | Wastewater Treatment | Business Management |                 | Environmental Svcs. Mgr.    | 4     | ×       | ∞        | 9  |
|        | BES    | Wastewater Treatment | Business Management | Biosolids       | Program Manager I           | 2     | S       | =        | -  |
|        | BES    | Wastewater Treatment | Business Management | Stores & Purch  | Stores System Manager       | 2     | S       | 3        | ~  |
|        | BES    | Business Operations  | -                   |                 | Sr. Environmental Svc. Mgr. | 3     | ×       | 3        | 0  |
|        | BES    | Business Operations  | Financial Mgmt.     |                 | Bureau Admin. Mgr.          | 4     | ×       | 7        | 9  |
|        | BES    | Business Operations  | Financial Mgmt.     | Accounting      | Acctg. Supr. II             | ~     | S       | 6        | 6  |
|        | BES    | Business Operations  | Information Svcs.   |                 | Information Svcs. Mgr.      | 4     | S       | 01       | 2  |
|        | Police | •                    |                     |                 | Chief of Police             | 2     | Ω       | 2        | 0  |
|        | Police |                      |                     |                 | Assistant Chief of Police   | 3     | M       | 9        | ٥  |
|        | Police | Operations Branch    |                     |                 | Deputy Chief                | 4     | M       | 9        | 2  |
|        | Police | Management Services  |                     |                 | Program Manager IV          | 4     | ×       | 7        | ٥  |
|        | Police | Management Services  | Fiscal Services     |                 | Admin. Supervisor II        | ~     | ×       | 3        | -  |
|        | Police | Management Services  | Fiscal Services     | AP/Payroll      | Admin. Supervisor I         | 9     | S       | S        | 2  |
|        | Police | Management Services  | Fiscal Services     | Accounting      | Senior Admin. Specialist    | 9     | S       | 2        | 2  |
|        | Police | Management Services  | Data Processing     |                 | Sr. Info. Sys. Manager      | 2     | S       | 8        | 8  |
|        | Police | Operations Branch    | North Precinct      |                 | Precinct Commander          | 2     | ×       | ~        | ٥  |
|        | Police | Operations Branch    | North Precinct      | Shift 1         | Lieutenant                  | 9     | ×       | 4        | ٥  |
|        | Police | Operations Branch    |                     |                 | Sergeant                    | 7     | S       | 8        | ∞  |
|        | Police | Operations Branch    | North Precinct      | Shift 1         | Sergeant                    | 7     | S       | 8        | ∞  |
|        | Police | Operations Branch    |                     | Shift 1         | Sergeant                    | 4     | S       | ∞        | ∞  |
|        | Police | Operations Branch    |                     | Shift 1         | Sergeant                    | 7     | S       | 6        | 6  |
|        | Police | Operations Branch    |                     | Shift 2         | Lieutenant                  | 9     | ×       | 9        | 0  |
|        | Police | Operations Branch    |                     |                 | Sergeant                    | 7     | S       | 6        | 6  |
|        | Police | Operations Branch    |                     |                 | Sergeant                    | 7     | S       | 6        | ۵  |
|        | Police | Operations Branch    |                     | Shift 2         | Sergeant                    | 7     | S       | 6        | 6  |
|        | Police | Operations Branch    |                     | Shift 2         | Sergeant                    | 7     | S       | 6        | 6  |
|        | Police | Operations Branch    |                     | Shift 2         | Sergeant                    | 7     | S       | 6        | 6  |
|        | Police | Operations Branch    |                     | Shift 2         | Sergeant                    | 7     | S       | 6        | 6  |
|        | Police | Operations Branch    |                     | Shift 3         | Lieutenant .                | 9     | M       | 4        | 0  |
|        | Police | Operations Branch    |                     |                 | Sergeant                    | 7     | S       | 6        | 6  |
|        | Police | Operations Branch    |                     |                 | Sergeant                    | 7     | S       | 6        | 6  |
|        | Police | Operations Branch    | North Precinct      | Shift 3         | Sergeant                    | 7     | S       | 6        | 6  |
|        |        |                      |                     |                 |                             |       |         |          |    |