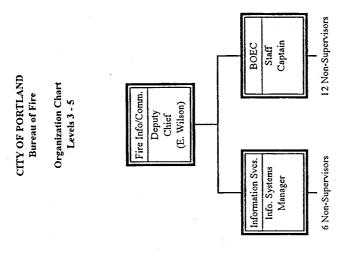

Bureau of Fire (Selected Functions)

Appendix 1-24

Appendix 1-25

CITY OF PORTLAND Bureau of Fire

Appendix 1-32