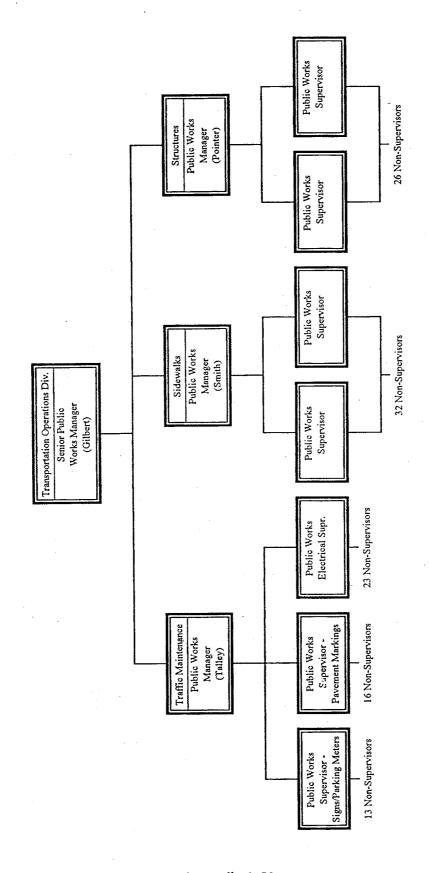

CITY OF PORTLAND
SPAN OF CONTROL STUDY
Database of Managers and Supervisors included in Study

| Office | Bureau          | Division                  | Section                | Unit            | Position Name            | Layer 🔝 | Type   Auth FTE | FTE | SN |
|--------|-----------------|---------------------------|------------------------|-----------------|--------------------------|---------|-----------------|-----|----|
| Trans  |                 |                           |                        |                 | Director                 | 2       | D               | 3   | 0  |
| Trans  | Transp - Maint. |                           |                        |                 | Bur. of Maintenance Dir. | 3       | M               | 8   | 2  |
| Trans  | Transp -Maint.  | Street Maintenance        |                        |                 | Sr. Public Works Manager | 4       | М               | 7   | \$ |
| Trans  | Transp -Maint.  | Street Maintenance        | Paving                 |                 | Public Works Manager     | - 5     | M               | 2   | 0  |
| Trans  | Transp -Maint.  | Street Maintenance        | Paving                 | Crew 1          | Public Works Supervisor  | 9       | S               | 22  | 22 |
| Trans  | Transp -Maint.  | Street Maintenance        | Paving                 | Crew 2          | Public Works Supervisor  | 9       | S               | 22  | 22 |
| Trans  | Transp -Maint.  | Street Maintenance        | Street Maint.          |                 | Public Works Manager     | 5       | M               | 3   | 0  |
| Trans  | Transp -Maint.  | Street Maintenance        | Street Maint.          | Crew 1          | Public Works Supervisor  | 9       | S               | 13  | 13 |
| Trans  | Transp -Maint.  | Street Maintenance        | Street Maint.          | Crew 2          | Public Works Supervisor  | 9       | S               | 13  | 13 |
| Trans  | Transp -Maint.  | Street Maintenance        | Street Maint.          | Crew 3          | Public Works Supervisor  | 9       | S               | 13  | 13 |
| Trans  | Transp -Maint.  | Sanitary Systems          |                        |                 | Sr. Public Works Manager | 4       | M               | 3   | 0  |
| Trans  | Transp -Maint.  | Sanitary Systems          | Sewer Repair           |                 | Public Works Manager     | \$      | M               | 2   | 0  |
| Trans  | Transp -Maint.  | Sanitary Systems          | Sewer Repair           | Crew 1          | Public Works Supervisor  | 9       | S               | 23  | 23 |
| Trans  | Transp -Maint   | Sanitary Systems          | Sewer Repair           | Crew 2          | Public Works Supervisor  | 9       | S               | 23  | 23 |
| Trans  | Transp -Maint.  | Sanitary Systems          | Sewer Cleaning         |                 | Public Works Manager     | 5       | ×               | 3   | 0  |
| Trans  | Transp • Maint. |                           | Sewer Cleaning         | Crew 1          | Public Works Supervisor  | 9       | S               | 14  | 14 |
| Trans  | Transp - Maint. |                           | Sewer Cleaning         | Crew 2          | Public Works Supervisor  | 9       | S               | 14  | 14 |
| Trans  | Transp -Maint.  | Sanitary Systems          | Sewer Cleaning         | Crew 3          | Public Works Supervisor  | 9       | S               | 15  | 15 |
| Trans  | Transp -Maint.  | Sanitary Systems          | Drain./Roadside Maint. |                 | Public Works Manager     | \$      | M               | 2   | 0  |
| Trans  | Transp -Maint.  | Sanitary Systems          | Drain./Roadside Maint. | Crew 1          | Public Works Supervisor  | 9       | S               | 10  | 10 |
| Trans  | Transp •Maint.  | Sanitary Systems          | Drain./Roadside Maint. | Crew 2          | Public Works Supervisor  | 9       | S               | =   | F  |
| Trans  | Transp -Maint.  | Maintenance Services      |                        |                 | Sr. Public Works Manager | 4       | M               | 4   | 7  |
| Trans  | Transp -Maint.  | Maintenance Services      | Street Cleaning        |                 | Public Works Manager     | \$      | M               | 4   | 0  |
| Trans  | Transp •Maint.  | Maintenance Services      | Day Operations         | Crew 1          | Public Works Supervisor  | 9       | S               | 6   | 6  |
| Trans  | Transp -Maint.  | Maintenance Services      | Day Operations         | Crew 2          | Public Works Supervisor  | 9       | s               | 6   | 6  |
| Trans  | Transp -Maint.  | Maintenance Services      | Night Operations       | Crew 1          | Public Works Supervisor  | 9       | s               | === | Ξ  |
| Trans  | Transp -Maint.  | Maintenance Services      | Night Operations       | Crew 2          | Public Works Supervisor  | 9       | S               | 11  | 11 |
| Trans  | Transp -Maint.  | Transportation Operations |                        |                 | Sr. Public Works Manager | 4       | M               | 3   | 0  |
| Trans  | Transp -Maint.  | Transportation Operations | Traffic Maintenance    |                 | Public Works Manager     | \$      | M               | 3   | 0  |
| Trans  | Transp -Maint.  | Transportation Operations | Traffic Maintenance    | Traffic Crew 1  | Public Works Supervisor  | 9       | S               | 13  | 13 |
| Trans  | Transp -Maint.  | Transportation Operations | Traffic Maintenance    | Traffic Crew 2  | Public Works Supervisor  | 9       | S               | 16  | 16 |
| Trans  | Transp -Maint.  | Transportation Operations | Traffic Maintenance    | Electrical Crew | PW Electrical Supervisor | 9       | S               | 23  | 23 |
| Trans  | Transp -Maint.  | Transportation Operations | Sidewalks              |                 | Public Works Manager     | \$      | M               | 2   | 0  |
| Trans  | Transp -Maint.  | Transportation Operations | Sidewalks              | Crew 1          | Public Works Supervisor  | 9       | S               | 16  | 16 |
| Trans  | Transp •Maint.  | Transportation Operations | Sidewalks              | Crew 2          | Public Works Supervisor  | 9       | S               | 16  | 91 |
| Trans  | Transp -Maint.  | Transportation Operations | Structures             |                 | Public Works Manager     | 5       | M               | 2   | 0  |
| Trans  | Transp -Maint.  | Transportation Operations | Structures             | Crew I          | Public Works Supervisor  | 9       | S               | 13  | 2  |
| Trans  | Transp -Maint.  | Transportation Operations | Structures             | Crew 2          | Public Works Supervisor  | 9       | S               | 13  | 13 |
| Trans  | Fransp -Maint.  | Finance                   |                        |                 | Admin. Services Mgr.     | 4       | ×               | 3   | _  |
| Trans  | Transp -Maint.  | Finance                   | Finance                |                 | Senior Financial Analyst | 5       | M               | 2   | _  |