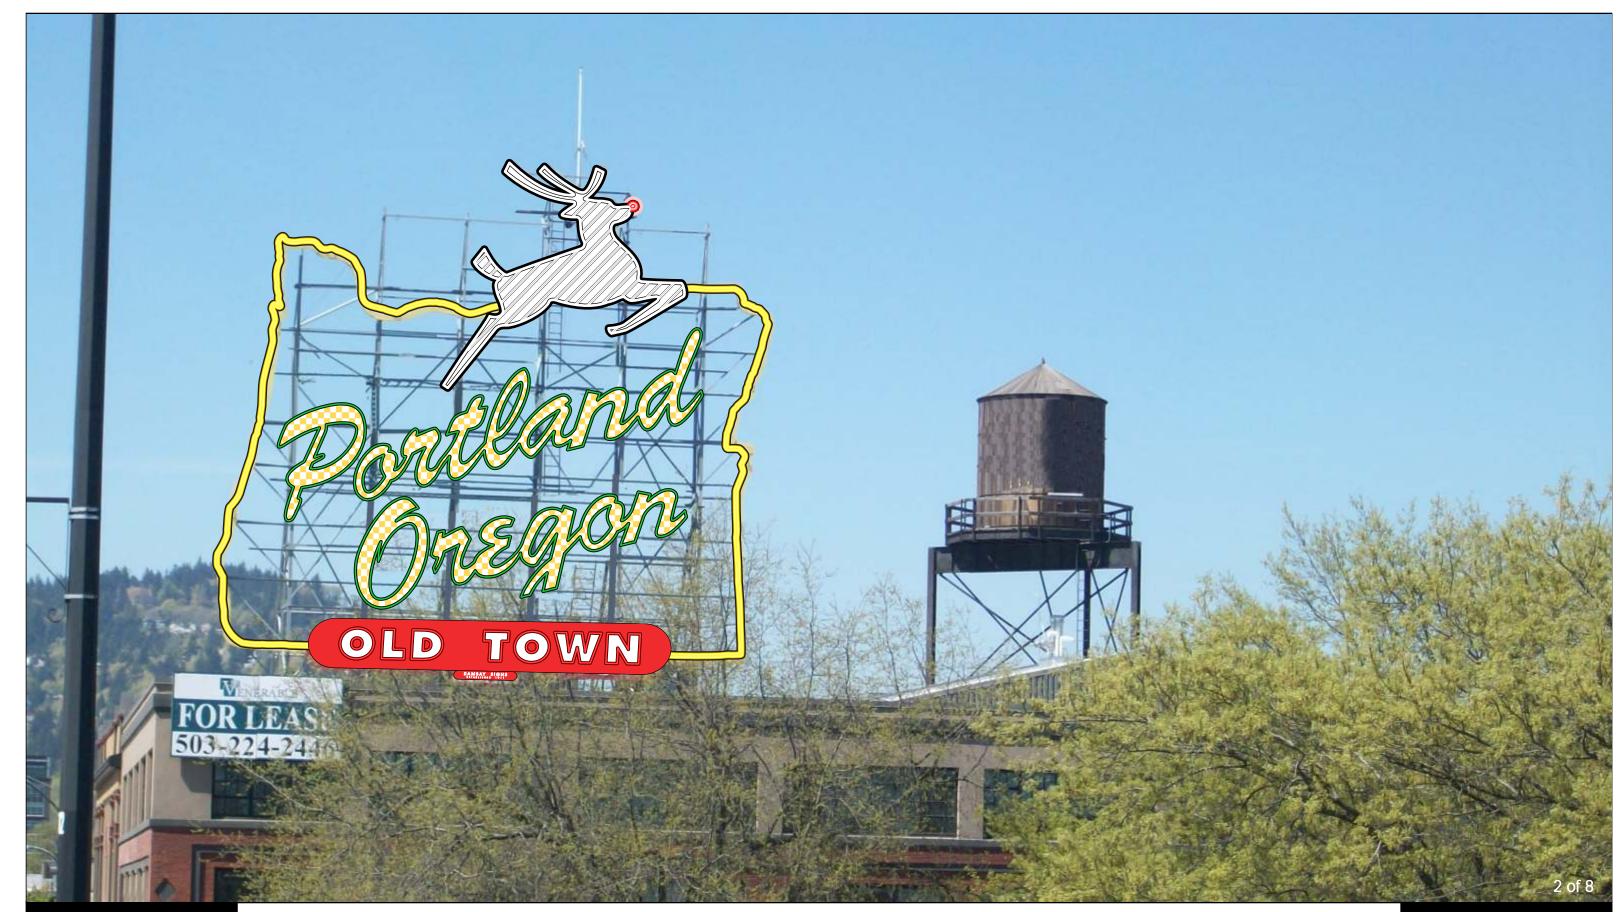

SCALE: 1/8" = 1' - 0"

REMOVE EXISTING (MADE IN) INDIVIDUALLY ILLUMINATED LETTERS

EXISTING (OREGON) LETTERS AS IS

MANUFACTURE AND INSTALL NEW (PORTLAND) INDIVIDUALLY ILLUMINATED LETTERS

(PORTLAND) LETTERS OPEN PAN CHANNEL LETTERS, WITH DOUBLE TUBE NEON, AND CHASING INCANDESCENT BULBS MATCH CONSTRUCTION AND LIGHT SEQUENCE OF REMOVED (MADE IN) LETTERS

SCALE: 1/8" = 1' - 0"

REMOVE EXISTING (MADE IN) INDIVIDUALLY ILLUMINATED LETTERS

EXISTING (OREGON) LETTERS AS IS

MANUFACTURE AND INSTALL NEW (PORTLAND) INDIVIDUALLY ILLUMINATED LETTERS

(PORTLAND) LETTERS OPEN PAN CHANNEL LETTERS, WITH DOUBLE TUBE NEON, AND CHASING INCANDESCENT BULBS MATCH CONSTRUCTION OF REMOVED (MADE IN) LETTERS