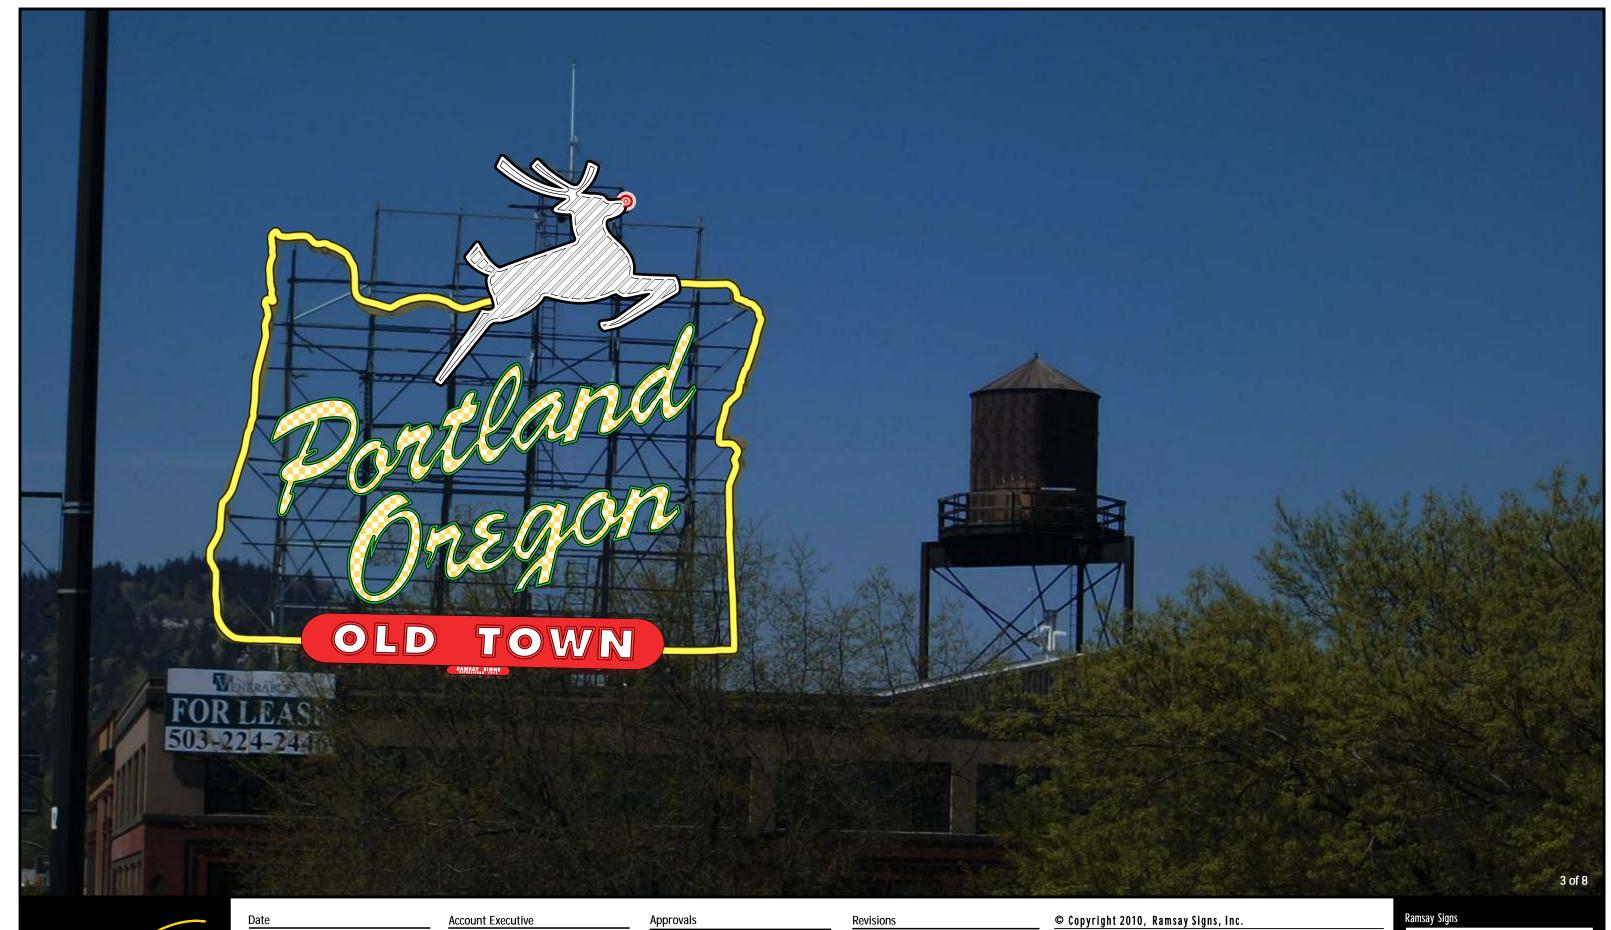

SCALE: 1/8" = 1' - 0"

REMOVE EXISTING (MADE IN) INDIVIDUALLY ILLUMINATED LETTERS

EXISTING (OREGON) LETTERS AS IS

MANUFACTURE AND INSTALL NEW (PORTLAND) INDIVIDUALLY ILLUMINATED LETTERS

(PORTLAND) LETTERS OPEN PAN CHANNEL LETTERS, WITH DOUBLE TUBE NEON, AND CHASING INCANDESCENT BULBS MATCH CONSTRUCTION AND LIGHT SEQUENCE OF REMOVED (MADE IN) LETTERS

SCALE: 1/8" = 1' - 0"

REMOVE EXISTING (MADE IN) INDIVIDUALLY ILLUMINATED LETTERS

EXISTING (OREGON) LETTERS AS IS

MANUFACTURE AND INSTALL NEW (PORTLAND) INDIVIDUALLY ILLUMINATED LETTERS

(PORTLAND) LETTERS OPEN PAN CHANNEL LETTERS, WITH DOUBLE TUBE NEON, AND CHASING INCANDESCENT BULBS MATCH CONSTRUCTION OF REMOVED (MADE IN) LETTERS