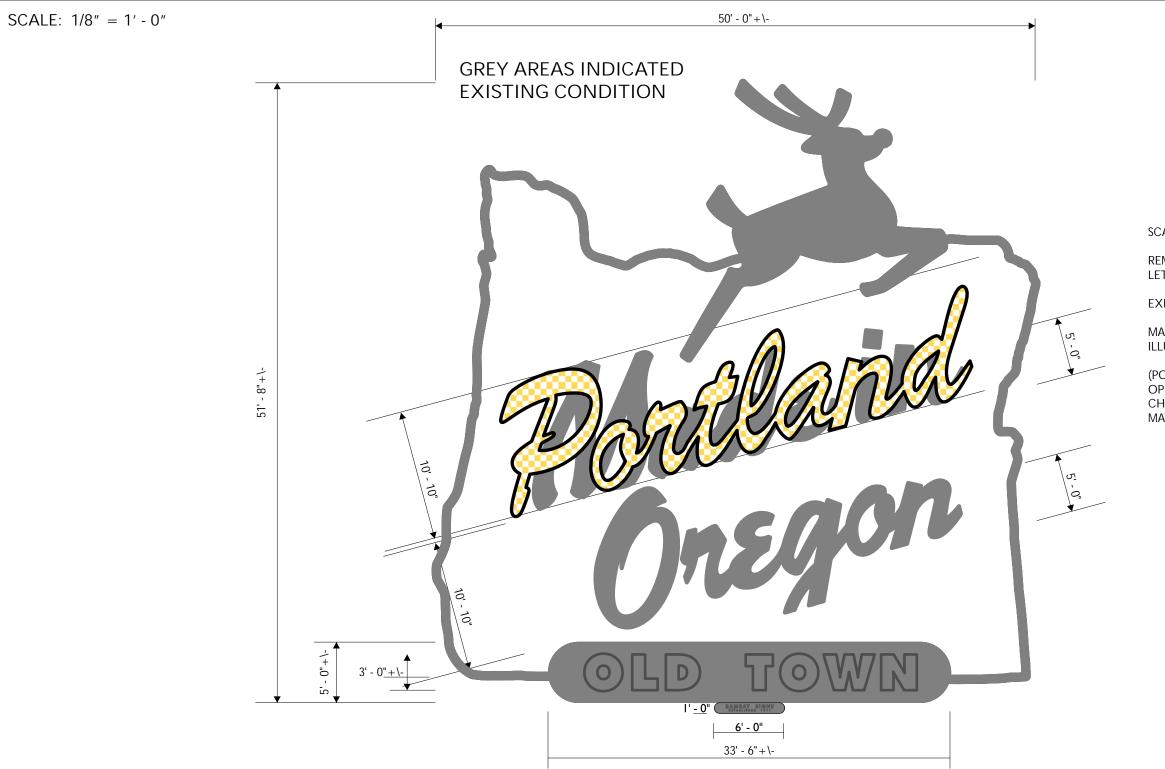

SCALE: 1/8" = 1' - 0"

REMOVE EXISTING (MADE IN) INDIVIDUALLY ILLUMINATED LETTERS

EXISTING (OREGON) LETTERS AS IS

MANUFACTURE AND INSTALL NEW (PORTLAND) INDIVIDUALLY ILLUMINATED LETTERS

(PORTLAND) LETTERS OPEN PAN CHANNEL LETTERS, WITH DOUBLE TUBE NEON, AND CHASING INCANDESCENT BULBS MATCH CONSTRUCTION AND LIGHT SEQUENCE OF REMOVED (MADE IN) LETTERS