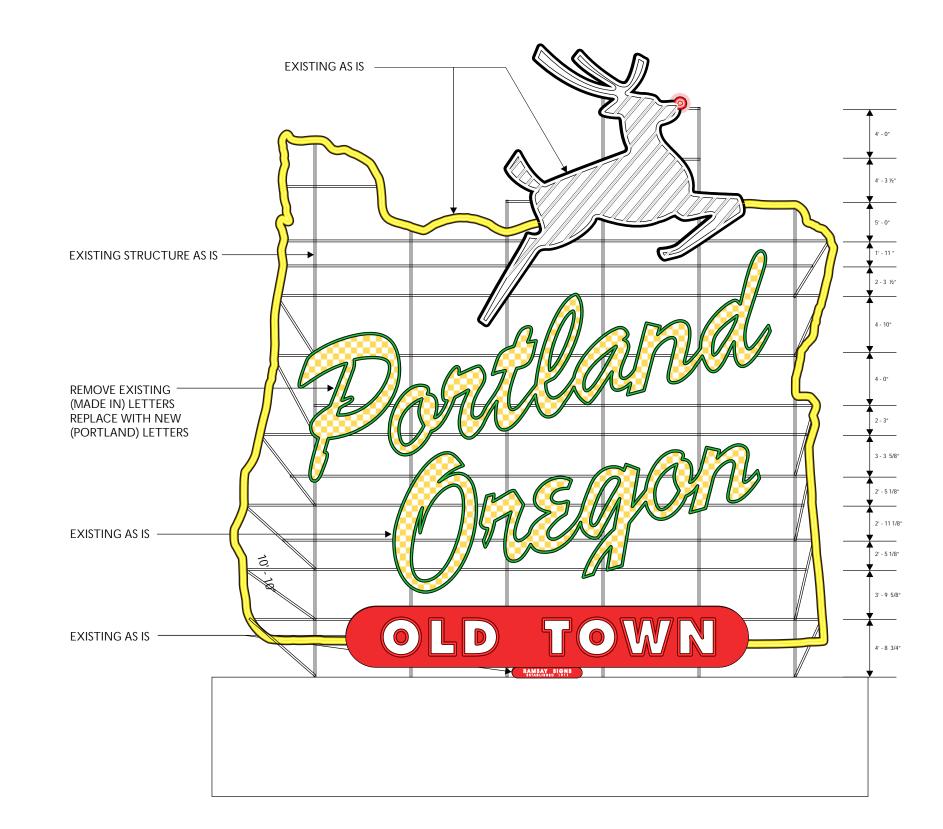

SCALE: 1/8" = 1' - 0"

REMOVE EXISTING (MADE IN) INDIVIDUALLY ILLUMINATED LETTERS

EXISTING (OREGON) LETTERS AS IS

MANUFACTURE AND INSTALL NEW (PORTLAND) INDIVIDUALLY ILLUMINATED LETTERS

(PORTLAND) LETTERS OPEN PAN CHANNEL LETTERS, WITH DOUBLE TUBE NEON, AND CHASING INCANDESCENT BULBS MATCH CONSTRUCTION AND LIGHT SEQUENCE OF REMOVED (MADE IN) LETTERS

SCALE: 1/8" = 1' - 0"

REMOVE EXISTING (MADE IN) INDIVIDUALLY ILLUMINATED LETTERS

EXISTING (OREGON) LETTERS AS IS

MANUFACTURE AND INSTALL NEW (PORTLAND) INDIVIDUALLY ILLUMINATED LETTERS

(PORTLAND) LETTERS OPEN PAN CHANNEL LETTERS, WITH DOUBLE TUBE NEON, AND CHASING INCANDESCENT BULBS MATCH CONSTRUCTION OF REMOVED (MADE IN) LETTERS