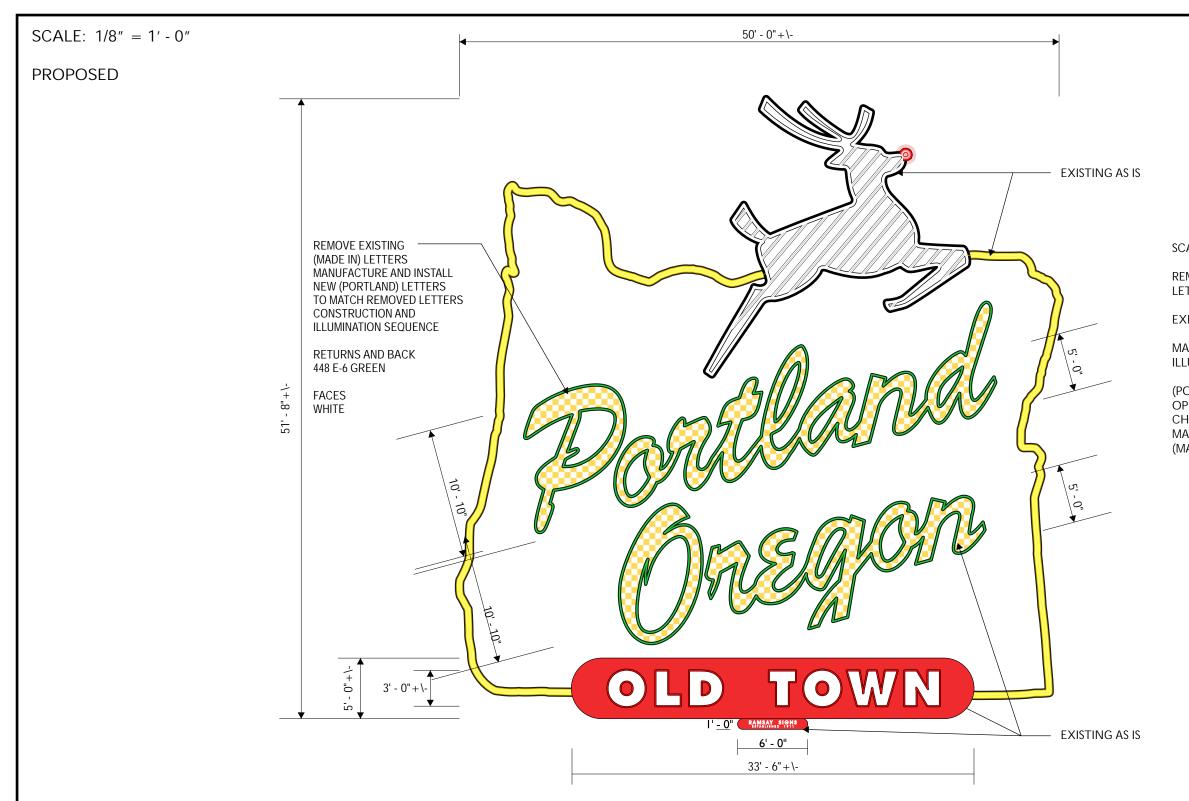

SCALE: 1/8" = 1' - 0"

REMOVE EXISTING (MADE IN) INDIVIDUALLY ILLUMINATED LETTERS

EXISTING (OREGON) LETTERS AS IS

MANUFACTURE AND INSTALL NEW (PORTLAND) INDIVIDUALLY ILLUMINATED LETTERS

(PORTLAND) LETTERS OPEN PAN CHANNEL LETTERS, WITH DOUBLE TUBE NEON, AND CHASING INCANDESCENT BULBS MATCH CONSTRUCTION AND LIGHT SEQUENCE OF REMOVED (MADE IN) LETTERS

SCALE: 1/8" = 1' - 0"

REMOVE EXISTING (MADE IN) INDIVIDUALLY ILLUMINATED LETTERS

EXISTING (OREGON) LETTERS AS IS

MANUFACTURE AND INSTALL NEW (PORTLAND) INDIVIDUALLY ILLUMINATED LETTERS

(PORTLAND) LETTERS OPEN PAN CHANNEL LETTERS, WITH DOUBLE TUBE NEON, AND CHASING INCANDESCENT BULBS MATCH CONSTRUCTION OF REMOVED (MADE IN) LETTERS