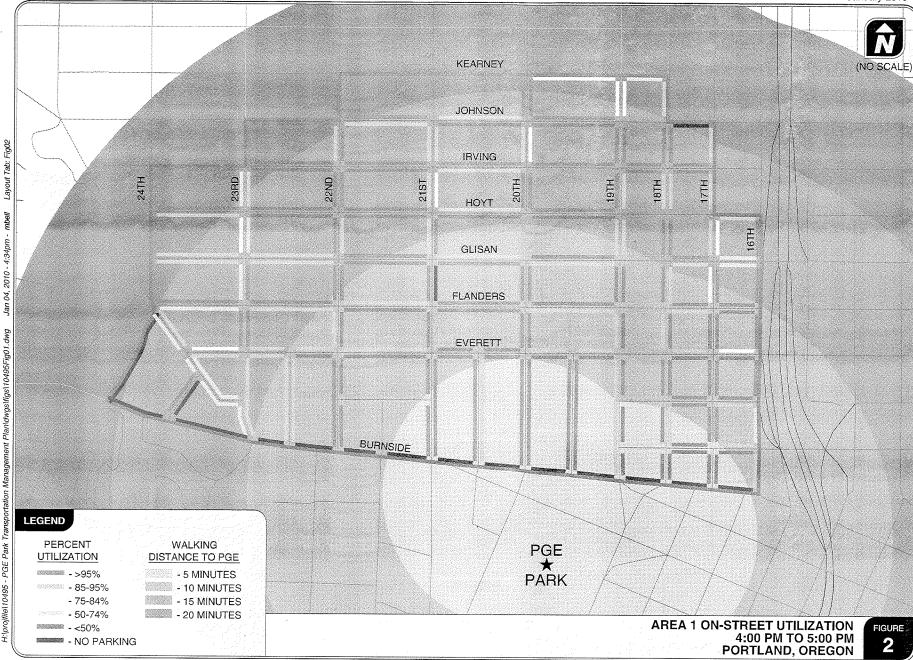

Required filing for February 10, 2010 Hearing

A Time Certain has been scheduled for February 10, 2010 for a hearing on revisions to the Good Neighbor Agreement (GNA) and Comprehensive Transportation Management Plan (CTMP) related to the conversion of PGE Park into a Major League Soccer stadium.

City Code Chapter 33.510.115 D defines the requirements for the development and approval of a CTMP which the stadium operator and team owner, Peregrine Sports LLC, has complied with. Attached is documentation that is required to be filed with the Auditor's Office prior to the hearing.