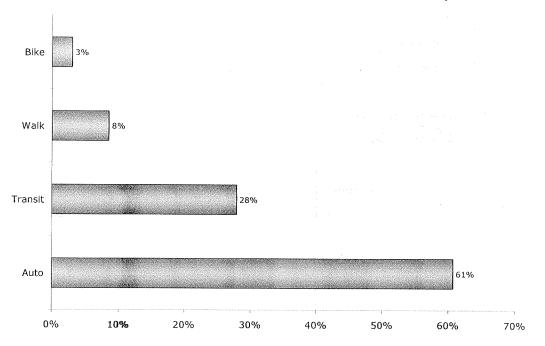

|
|    | c. In a surface lot         | d. Other:                |
| 8. | How close did you park?     |                          |
|    | a. Less than one block      | b. 1 to 2 blocks         |
|    | c. 3 to 4 blocks            | d. More than 4 blocks    |
| 9. | How long did you look for a | parking space?           |
|    | a. Less than one minute     | b. One to five minutes   |
|    | c. Five to ten minutes      | d. More than ten minutes |

10. Under what circumstances would you choose not to drive and park for future events at PGE?

# **DETAILED SURVEY RESPONSES**

Question1: Did you come to PGE Park early for other purposes?



#### Question 1A



Question 2: Will you stay after the game for other purposes?



Question 3: What was your primary travel mode for this trip?



Question4: Did you use more than one mode to reach PGE Park?



# Question 5a



Question 6: What were the top three factors influencing your travel mode?



Question 7: If you drive, where did you park?



Question 8: How close did you park?



Question 9: How long did you look for a parking space?



**Appendix B**Detailed Duration of Stay
Information

# **DETAILED DURATION OF STAY INFORMATION**

**Area 1** Duration of Stay Summary



**Area 2 Duration of Stay Summary** 



■1 hour ■90 min ■2 Hours ■3 hours ■5 hours ■VA

**Appendix C**Boarding and Alightings
Near PGE Park

# MAX BOARDINGS AND ALIGHTINGS NEAR PGE PARK





■ 27-Sep □ October 4th

#### Total Max Alightings PGE Park and King Hill/Salmon St Max Stations



■ 27-Sep ☐ October 4th

# **BUS BOARDINGS AND ALIGHTINGS NEAR PGE P