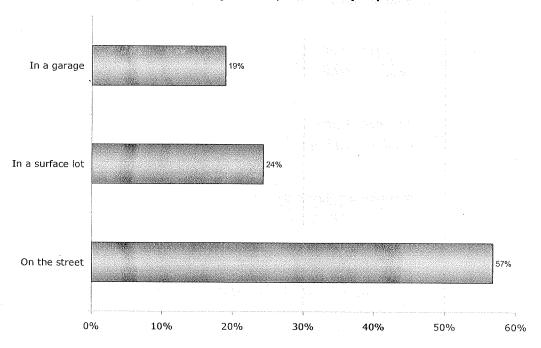

| c. 3 to 4 blocks            | d. More than 4 blocks    |
| 9. | How long did you look for a | parking space?           |
|    | a. Less than one minute     | b. One to five minutes   |
|    | c. Five to ten minutes      | d. More than ten minutes |

10. Under what circumstances would you choose not to drive and park for future events at PGE?

# **DETAILED SURVEY RESPONSES**

Question1: Did you come to PGE Park early for other purposes?



#### Question 1A



Question 2: Will you stay after the game for other purposes?



Question 3: What was your primary travel mode for this trip?



Question4: Did you use more than one mode to reach PGE Park?



# Question 5a



Question 6: What were the top three factors influencing your travel mode?



Question 7: If you drive, where did you park?



Question 8: How close did you park?



Question 9: How long did you look for a parking space?



**Appendix B**Detailed Duration of Stay
Information

# **DETAILED DURATION OF STAY INFORMATION**

**Area 1** Duration of Stay Summary



**Area 2 Duration of Stay Summary** 



■1 hour ■90 min ■2 Hours ■3 hours ■5 hours ■VA

**Appendix C**Boarding and Alightings
Near PGE Park

# MAX BOARDINGS AND ALIGHTINGS NEAR PGE PARK





■ 27-Sep □ October 4th

#### Total Max Alightings PGE Park and King Hill/Salmon St Max Stations



■ 27-Sep ☐ October 4th

# **BUS BOARDINGS AND ALIGHTINGS NEAR PGE PARK**

Total Bus Boardings All Stops Located Within the Vicinity of PGE Park



■27-Sep □October 4th

Total Bus Alightings All Stops Located Within the Vicinity of PGE Park



☐ 27-Sep ☐ October 4th

**Appen