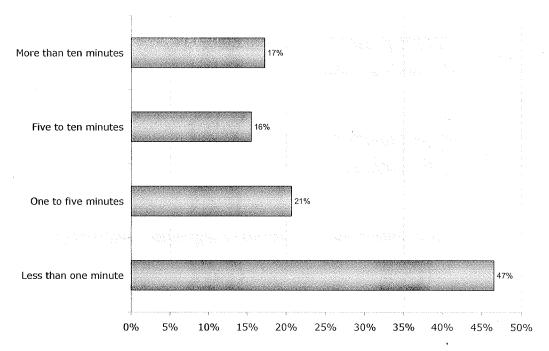

parking space?           |
|    | a. Less than one minute     | b. One to five minutes   |
|    | c. Five to ten minutes      | d. More than ten minutes |

10. Under what circumstances would you choose not to drive and park for future events at PGE?

# **DETAILED SURVEY RESPONSES**

Question1: Did you come to PGE Park early for other purposes?



#### Question 1A



Question 2: Will you stay after the game for other purposes?



Question 3: What was your primary travel mode for this trip?



Question4: Did you use more than one mode to reach PGE Park?



# Question 5a



Question 6: What were the top three factors influencing your travel mode?



Question 7: If you drive, where did you park?



Question 8: How close did you park?



Question 9: How long did you look for a parking space?



**Appendix B**Detailed Duration of Stay
Information

# **DETAILED DURATION OF STAY INFORMATION**

**Area 1** Duration of Stay Summary



**Area 2 Duration of Stay Summary** 



■1 hour ■90 min ■2 Hours ■3 hours ■5 hours ■VA

**Appendix C**Boarding and Alightings
Near PGE Park

# MAX BOARDINGS AND ALIGHTINGS NEAR PGE PARK





■ 27-Sep □ October 4th

#### Total Max Alightings PGE Park and King Hill/Salmon St Max Stations



■ 27-Sep ☐ October 4th

# **BUS BOARDINGS AND ALIGHTINGS NEAR PGE PARK**

Total Bus Boardings All Stops Located Within the Vicinity of PGE Park



■27-Sep □October 4th

Total Bus Alightings All Stops Located Within the Vicinity of PGE Park



☐ 27-Sep ☐ October 4th

**Appendix D**Meetings and Interviews

# **MEETINGS AND INTERVIEWS**

The following describes the contac