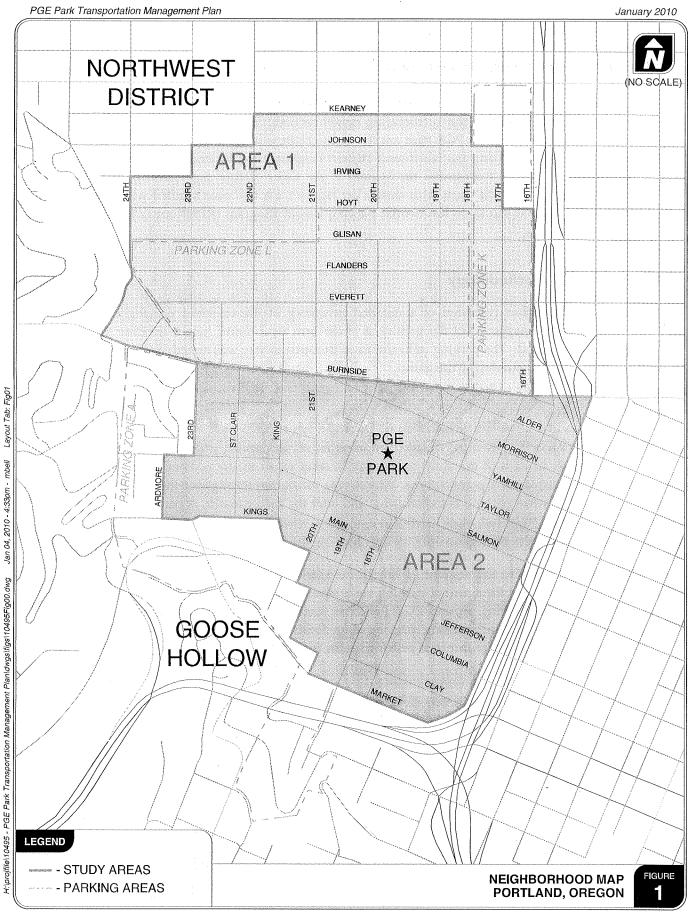

et parking around PGE Park has specific time limitations. Understanding people's willingness to risk exceeding parking time limits provides some understanding of people's willingness to use inappropriate parking spaces for PGE Park events.

Duration of stay also provides information about parking **turnover**, which indicates the number of vehicles that use a given space over the course of the study period. Turnover is especially important for short-duration spaces typically located near retailers. High utilization and high turnover is important for retail activities and drawing customers into the downtown. Monitoring parking turnover during the soccer match provided an indication of how well short-term parking activities continued to perform when PGE Park event parking was at a premium.





# Northwest District (Area 1) On-Street Parking Conditions

Area 1 represents that area north of W Burnside Street and west of I-405 that is within a ½ mile walking distance from PGE Park. It encompasses all of RPPP Zone L, which restricts the duration of on-street parking for non-permit holders to 2-hours between 6:00 p.m. and 11:00 p.m. Monday through Friday, and 1:00 p.m. to 11:00 p.m. Saturday and Sunday. The Zone L RPPP is a seasonal program that operates from April to October, primarily to discourage on-street parking for PGE Park events. Area 1 also includes a portion of RPPP Parking Zone K. Zone K has the same daily parking restrictions as Zone L, but is in effect year round.

#### Area 1 Utilization

The hourly utilization profile for Area 1 is summarized in Exhibit 2.



As s