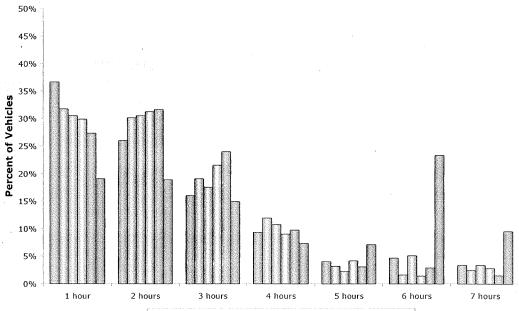

mstances would you choose not to drive and park for future events at PGE?

# **DETAILED SURVEY RESPONSES**

Question1: Did you come to PGE Park early for other purposes?



#### Question 1A



Question 2: Will you stay after the game for other purposes?



Question 3: What was your primary travel mode for this trip?



Question4: Did you use more than one mode to reach PGE Park?



# Question 5a



Question 6: What were the top three factors influencing your travel mode?



Question 7: If you drive, where did you park?



Question 8: How close did you park?



Question 9: How long did you look for a parking space?



**Appendix B**Detailed Duration of Stay
Information

# **DETAILED DURATION OF STAY INFORMATION**

**Area 1** Duration of Stay Summary



**Area 2 Duration of Stay Summary** 



■1 hour ■90 min ■2 Hours ■3 hours ■5 hours ■VA

**Appendix C**Boarding and Alightings
Near PGE Park

# MAX BOARDINGS AND ALIGHTINGS NEAR PGE PARK





■ 27-Sep □ October 4th

#### Total Max Alightings PGE Park and King Hill/Salmon St Max Stations



■ 27-Sep ☐ October 4th

# **BUS BOARDINGS AND ALIGHTINGS NEAR PGE PARK**

Total Bus Boardings All Stops Located Within the Vicinity of PGE Park



■27-Sep □October 4th

Total Bus Alightings All Stops Located Within the Vicinity of PGE Park



☐ 27-Sep ☐ October 4th

**Appendix D**Meetings and Interviews

# **MEETINGS AND INTERVIEWS**

The following describes the contacts and meetings that helped identify revisions to the CTMP that would effectively mitigate transportation-related impacts to the neighborhoods around PGE Park.

**City staff mem