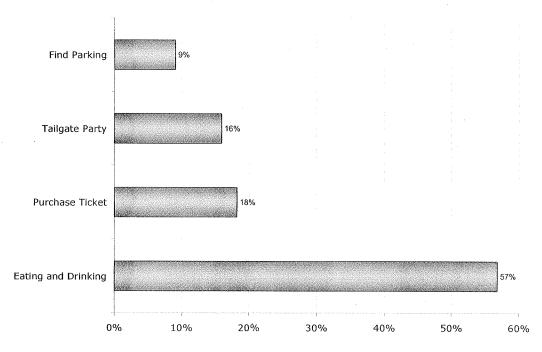

|
|----|-----------------------------|--------------------------|
|    | a. On the street            | b. In a garage           |
|    | c. In a surface lot         | d. Other:                |
| 8. | How close did you park?     |                          |
|    | a. Less than one block      | b. 1 to 2 blocks         |
|    | c. 3 to 4 blocks            | d. More than 4 blocks    |
| 9. | How long did you look for a | parking space?           |
|    | a. Less than one minute     | b. One to five minutes   |
|    | c. Five to ten minutes      | d. More than ten minutes |

10. Under what circumstances would you choose not to drive and park for future events at PGE?

# **DETAILED SURVEY RESPONSES**

Question1: Did you come to PGE Park early for other purposes?



#### Question 1A



Question 2: Will you stay after the game for other purposes?



Question 3: What was your primary travel mode for this trip?



Question4: Did you use more than one mode to reach PGE Park?



# Question 5a



Question 6: What were the top three factors influencing your travel mode?



Question 7: If you drive, where did you park?



Question 8: How close did you park?



Question 9: How long did you look for a parking space?



**Appendix B**Detailed Duration of Stay
Information

# **DETAILED DURATION OF STAY INFORMATION**

**Area 1** Duration of Stay Summary



**Area 2 Duration of Stay Summary** 



■1 hour ■90 min ■2 Hours ■3 hours ■5 hours ■VA

**Appendix C**Boarding and Alightings
Near PGE Park

# MAX BOARDINGS AND ALIGHTINGS NEAR PGE PARK





■ 27-Sep □ October 4th

#### Total Max