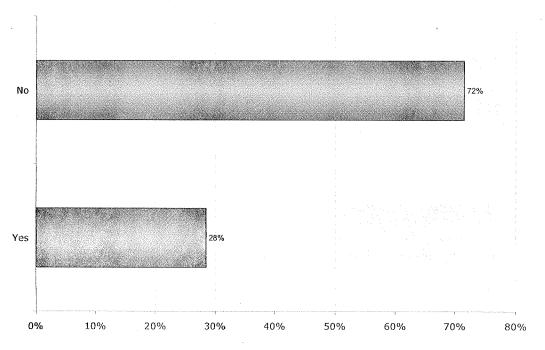

|
| 8. | How close did you park?     |                          |
|    | a. Less than one block      | b. 1 to 2 blocks         |
|    | c. 3 to 4 blocks            | d. More than 4 blocks    |
| 9. | How long did you look for a | parking space?           |
|    | a. Less than one minute     | b. One to five minutes   |
|    | c. Five to ten minutes      | d. More than ten minutes |

10. Under what circumstances would you choose not to drive and park for future events at PGE?

# **DETAILED SURVEY RESPONSES**

Question1: Did you come to PGE Park early for other purposes?



#### Question 1A



Question 2: Will you stay after the game for other purposes?



Question 3: What was your primary travel mode for this trip?



Question4: Did you use more than one mode to reach PGE Park?



# Question 5a



Question 6: What were the top three factors influencing your travel mode?



Question 7: If you drive, where did you park?



Question 8: How close did you park?



Question 9: How long did you look for a parking space?



**Appendix B**Detailed Duration of Stay
Information

# **DETAILED DURATION OF STAY INFORMATION**

**Area 1** Duration of Stay Summary



**Area 2 Duration of Stay Summary** 



■1 hour ■90 min ■2 Hours ■3 hours ■5 hours ■VA

**Appendix C**Boarding and Alightings
Near PGE Park

# MAX BOARDINGS AND ALIGHTINGS NEAR PGE PARK





■ 27-Sep □ October 4th

#### Total Max Alightings PGE Park and King Hill/Salmon St Max Stations



■ 27-Sep ☐ October 4th

# **BUS BOARDINGS AND ALIGHTINGS NEAR PGE PARK**

Total Bus Boardings All Stops Located Within the Vicinity