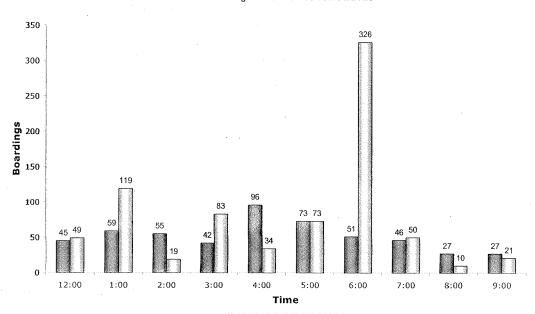

As part of the efforts to bring Major League Soccer to Portland, have been working with the City to update our Good Neighborhood Agreement that affects PGE Park. While the agreement has not changed drastically, we have made some changes based on our meetings with and suggestions from both the Goose Hollow Foothills League and the Northwest District Association boards. We also have updated the Comprehensive Traffic Management Plan (CTMP) for the PGE Park area.