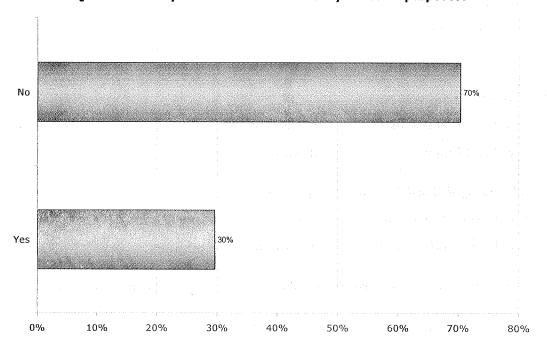

ou | park?                    |
|----|-----------------------------|--------------------------|
|    | a. On the street            | b. In a garage           |
|    | c. In a surface lot         | d. Other:                |
| 8. | How close did you park?     |                          |
|    | a. Less than one block      | b. 1 to 2 blocks         |
|    | c. 3 to 4 blocks            | d. More than 4 blocks    |
| 9. | How long did you look for a | parking space?           |
|    | a. Less than one minute     | b. One to five minutes   |
|    | c. Five to ten minutes      | d. More than ten minutes |

10. Under what circumstances would you choose not to drive and park for future events at PGE?

# **DETAILED SURVEY RESPONSES**

Question1: Did you come to PGE Park early for other purposes?



#### Question 1A



Question 2: Will you stay after the game for other purposes?



Question 3: What was your primary travel mode for this trip?



Question4: Did you use more than one mode to reach PGE Park?



# Question 5a



Question 6: What were the top three factors influencing your travel mode?



Question 7: If you drive, where did you park?



Question 8: How close did you park?



Question 9: How long did you look for a parking space?



**Appendix B**Detailed Duration of Stay
Information

# **DETAILED DURATION OF STAY INFORMATION**

**Area 1** Duration of Stay Summary



**Area 2 Duration of Stay Summary** 



■1 hour ■90 min ■2 Hours ■3 hours ■5 hours ■VA

**Appendix C**Boarding and Alightings
Near PGE Park

# MAX BOARDINGS AND ALIGHTINGS NEAR PGE PARK





■ 27-Sep □ October