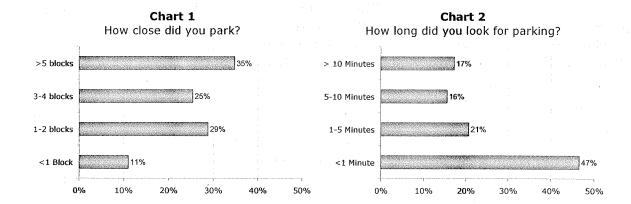

se Garden Arena.

# Parking Preferences and Perceptions

Respondents who arrived by automobile were asked where they parked and how much time they spent looking for parking. Of the respondents, 57 percent parked on the street, while the remaining 43 percent parked either in a parking garage or in an off-street parking lot. Of the people who parked on the street, 68 percent reported spending no more than five minutes looking for parking and 40 percent were able to find parking within two blocks from PGE Park. For reasons discussed in the following section, these results may not be indicative of the overall soccer match attendance. For example, there are not enough on-street parking stalls within two blocks of the stadium to achieve the survey results. Charts 1 and 2 summarize the results.



# Dependability and Value of Intercept Survey Results

Although a total of 210 surveys were completed (representing approximately 1.5 percent of the 14,400 patrons), a review of the findings suggest that it may not be statistically significant and may be skewed toward the non-auto patrons.

Most of the surveys were conducted at the Park's two main entrances while patrons were waiting to go into the stadium. The remaining surveys were conducted throughout the food concession area while the match was taking place. Surveyors were not able to interview patrons who went directly into the stadium unless they happened to be interviewed in one of the concession areas. Therefore the results may over-represent those who arrived early and got the nearest parking spaces and under-represented those w