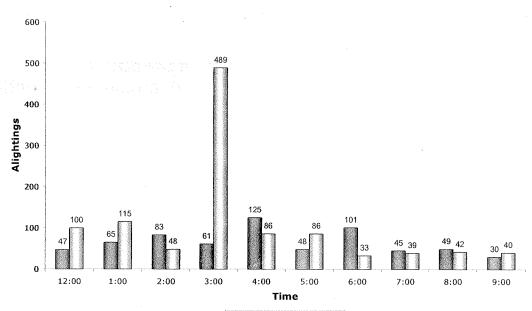

As part of the efforts to bring Major League Soccer to Portland, have been working with the City to update our Good Neighborhood Agreement that affects PGE Park. While the agreement has not changed drastically, we have made some changes based on our meetings with and suggestions from both the Goose Hollow Foothills League and the Northwest District Association boards. We also have updated the Comprehensive Traffic Management Plan (CTMP) for the PGE Park area.