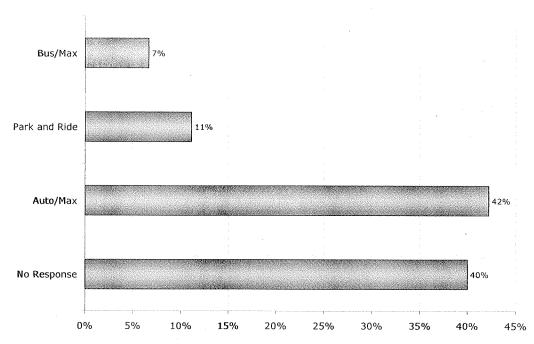

| How close did you park?     |                          |
|    | a. Less than one block      | b. 1 to 2 blocks         |
|    | c. 3 to 4 blocks            | d. More than 4 blocks    |
| 9. | How long did you look for a | parking space?           |
|    | a. Less than one minute     | b. One to five minutes   |
|    | c. Five to ten minutes      | d. More than ten minutes |

10. Under what circumstances would you choose not to drive and park for future events at PGE?

# **DETAILED SURVEY RESPONSES**

Question1: Did you come to PGE Park early for other purposes?



#### Question 1A



Question 2: Will you stay after the game for other purposes?



Question 3: What was your primary travel mode for this trip?



Question4: Did you use more than one mode to reach PGE Park?



# Question 5a



Question 6: What were the top three factors influencing your travel mode?



Question 7: If you drive, where did you park?



Question 8: How close did you park?



Question 9: How long did you look for a parking space?



**Appendix B**Detailed Duration of Stay
Information

# **DETAILED DURATION OF STAY INFORMATION**

**Area 1** Duration of Stay Summary



**Area 2 Duration of Stay Summary** 



■1 hour ■90 min ■2 Hours ■3 hours ■5 hours ■VA

**Appendix C**Boarding and Alightings
Near PGE Park

# MAX BOARDINGS AND ALIGHTINGS NEAR PGE PARK





■ 27-Sep □ October 4th

#### Total Max Alightings PGE Park and King Hill/Salmon St Max Stations



■ 27-Sep ☐ October 4th

# **BUS BOARDINGS AND ALIGHTINGS NEAR PGE PARK**

Total Bus Boardings All Stops Located Within the Vicinity of PGE Park



■