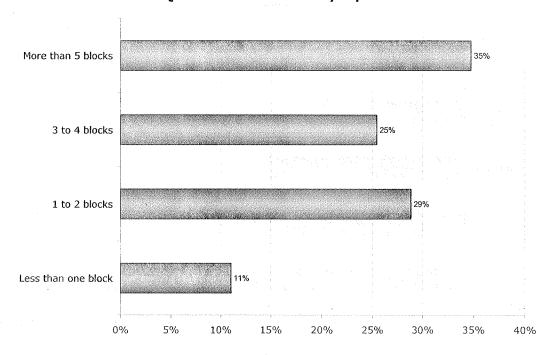

re than 4 blocks    |
| 9. | How long did you look for a | parking space?           |
|    | a. Less than one minute     | b. One to five minutes   |
|    | c. Five to ten minutes      | d. More than ten minutes |

10. Under what circumstances would you choose not to drive and park for future events at PGE?

# **DETAILED SURVEY RESPONSES**

Question1: Did you come to PGE Park early for other purposes?



#### Question 1A



Question 2: Will you stay after the game for other purposes?



Question 3: What was your primary travel mode for this trip?



Question4: Did you use more than one mode to reach PGE Park?



# Question 5a



Question 6: What were the top three factors influencing your travel mode?



Question 7: If you drive, where did you park?



Question 8: How close did you park?



Question 9: How long did you look for a parking space?



**Appendix B**Detailed Duration of Stay
Information

# **DETAILED DURATION OF STAY INFORMATION**

**Area 1** Duration of Stay Summary



**Area 2 Duration of Stay Summary** 



■1 hour ■90 min ■2 Hours ■3 hours ■5 hours ■VA

**Appendix C**Boarding and Alightings
Near PGE Park

# MAX BOARDINGS AND ALIGHTINGS NEAR PGE PARK





■ 27-Sep □ October 4th

#### Total Max Alightings PGE Park and King Hill/Salmon St Max Stations



■ 27-Sep ☐ October 4th

# **BUS BOARDINGS AND ALIGHTINGS NEAR PGE PARK**

Total Bus Boardings All Stops Located Within the Vicinity of PGE Park



■27-Sep □October 4th

Total Bus Alightings All Stops Located Within the Vicinity of PGE Park



☐ 27-Sep ☐ October 4th

**Appendix D**Meetings and Interviews

# **MEE