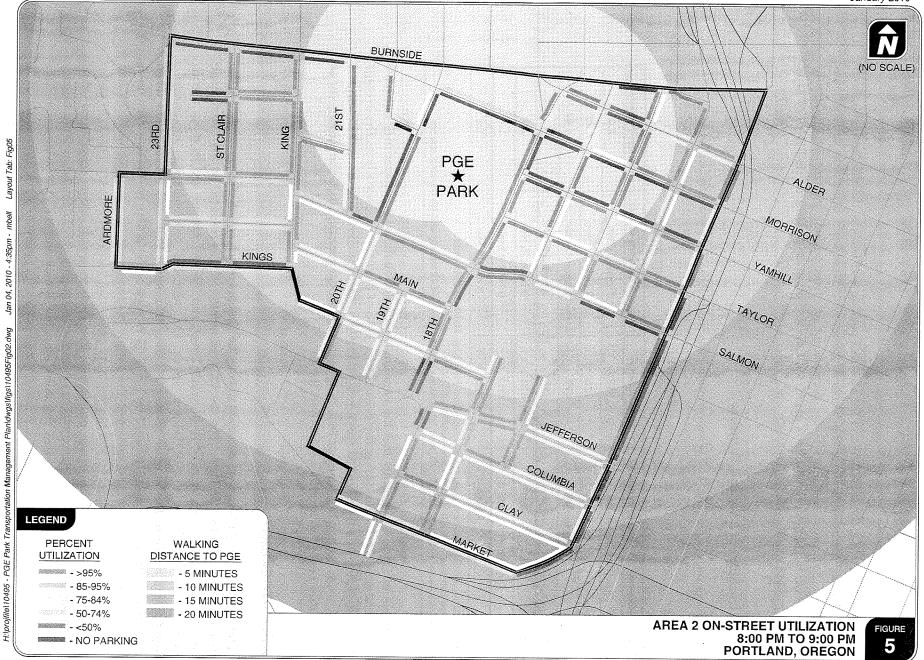

Required filing for February 10, 2010 Hearing

A Time Certain has been scheduled for February 10, 2010 for a hearing on revisions to the Good Neighbor Agreement (GNA) and Comprehensive Transportation Management Plan (CTMP) related to the conversion of PGE Park into a Major League Soccer stadium.

City Code Chapter 33.510.115 D defines the requirements for the development and approval of a CTMP which the stadium operator and team owner, Peregrine Sports LLC, has complied with. Attached is documentation that is required to be filed with the Auditor's Office prior to the hearing.