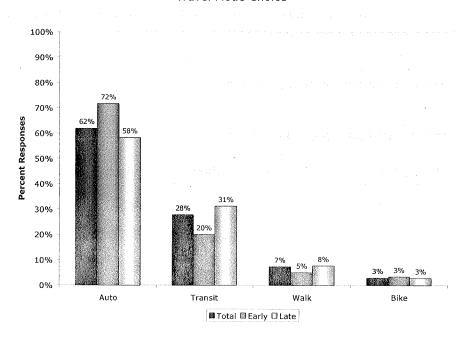

m the survey can generally be broken down into two categories: Travel Mode and the Factors Influencing Travel Mode, and Parking Preferences and Perceptions. *Detailed survey responses are provided in Appendix "A" along with an example of the survey instrument.* 

#### Travel Mode

The results of the intercept survey confirmed the field observations that auto and transit use represent the largest percentage of the overall mode split for the event, accounting for approximately 90 percent of the total responses. Exhibit 1 illustrates the popularity of each transportation mode. Of the survey respondents, sixty-two (62) percent traveled by auto, 28 percent traveled by transit, seven (7) percent walked, and three (3) percent rode bikes.

Project #: 10495 Page 6

**Exhibit 1**Travel Mode Choice



As shown in Exhibit 1, there is little variation in the mode split between those patrons that arrived early, stayed late or were there only for the game itself. The survey did show a slightly higher inclination for patrons who drove to arrive earlier; this was likely reflective of the desire to find convenient on-street parking.

#### **Factors Influencing Travel Mode Choice**

Respondents were asked to identify the top three factors influencing their travel mode choice. Table 2 summarizes the results.

**Table 2**Top Three Factors Influencing Travel Mode Choice

| Mode Choice of<br>Respondent |             |             | Second Respon                       | se                                  | Third Response               |     |  |
|------------------------------|-------------|-----