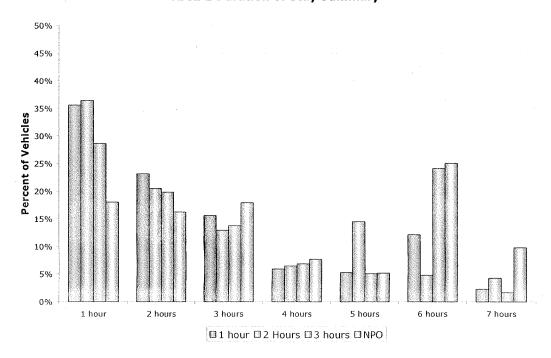

than ten minutes |

10. Under what circumstances would you choose not to drive and park for future events at PGE?

# **DETAILED SURVEY RESPONSES**

Question1: Did you come to PGE Park early for other purposes?



#### Question 1A



Question 2: Will you stay after the game for other purposes?



Question 3: What was your primary travel mode for this trip?



Question4: Did you use more than one mode to reach PGE Park?



# Question 5a



Question 6: What were the top three factors influencing your travel mode?



Question 7: If you drive, where did you park?



Question 8: How close did you park?



Question 9: How long did you look for a parking space?



**Appendix B**Detailed Duration of Stay
Information

# **DETAILED DURATION OF STAY INFORMATION**

**Area 1** Duration of Stay Summary



**Area 2 Duration of Stay Summary** 



■1 hour ■90 min ■2 Hours ■3 hours ■5 hours ■VA

**Appendix C**Boarding and Alightings
Near PGE Park

# MAX BOARDINGS AND ALIGHTINGS NEAR PGE PARK





■ 27-Sep □ October 4th

#### Total Max Alightings PGE Park and King Hill/Salmon St Max Stations



■ 27-Sep ☐ October 4th

# **BUS BOARDINGS AND ALIGHTINGS NEAR PGE PARK**

Total Bus Boardings All Stops Located Within the Vicinity of PGE Park



■27-Sep □October 4th

Total Bus Alightings All Stops Located Within the Vicinity of PGE Park



☐ 27-Sep ☐ October 4th

**Appendix D**Meetings and Interviews

# **MEETINGS AND INTERVIEWS**

The following describes the contacts and meetings that helped identify revisions to the CTMP that would effectively mitigate transportation-related impacts to the neighbor