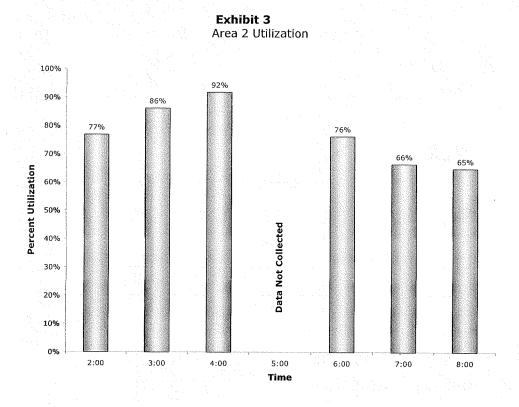

Required filing for February 10, 2010 Hearing

A Time Certain has been scheduled for February 10, 2010 for a hearing on revisions to the Good Neighbor Agreement (GNA) and Comprehensive Transportation Management Plan (CTMP) related to the conversion of PGE Park into a Major League Soccer stadium.

City Code Chapter 33.510.115 D defines the requirements for the development and approval of a CTMP which the stadium operator and team owner, Peregrine Sports LLC, has complied with. Attached is documentation that is required to be filed with the Auditor's Office prior to the hearing.