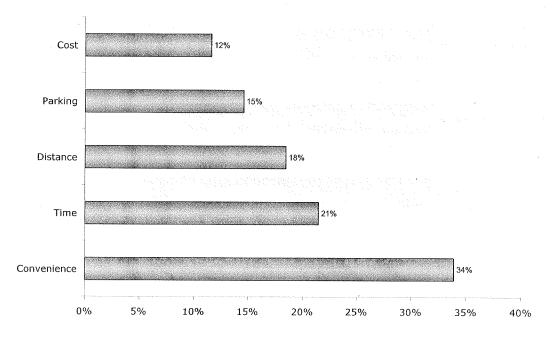

n one block      | b. 1 to 2 blocks         |
|    | c. 3 to 4 blocks            | d. More than 4 blocks    |
| 9. | How long did you look for a | parking space?           |
|    | a. Less than one minute     | b. One to five minutes   |
|    | c. Five to ten minutes      | d. More than ten minutes |

10. Under what circumstances would you choose not to drive and park for future events at PGE?

# **DETAILED SURVEY RESPONSES**

Question1: Did you come to PGE Park early for other purposes?



#### Question 1A



Question 2: Will you stay after the game for other purposes?



Question 3: What was your primary travel mode for this trip?



Question4: Did you use more than one mode to reach PGE Park?



# Question 5a



Question 6: What were the top three factors influencing your travel mode?



Question 7: If you drive, where did you park?



Question 8: How close did you park?



Question 9: How long did you look for a parking space?



**Appendix B**Detailed Duration of Stay
Information

# **DETAILED DURATION OF STAY INFORMATION**

**Area 1** Duration of Stay Summary



**Area 2 Duration of Stay Summary** 



■1 hour ■90 min ■2 Hours ■3 hours ■5 hours ■VA

**Appendix C**Boarding and Alightings
Near PGE Park

# MAX BOARDINGS AND ALIGHTINGS NEAR PGE PARK





■ 27-Sep □ October 4th

#### Total Max Alightings PGE Park and King Hill/Salmon St Max Stations



■ 27-Sep ☐ October 4th

# **BUS BOARDINGS AND ALIGHTINGS NEAR PGE PARK**

Total Bus Boardings All Stops Located Within the Vicinity of PGE Park



■27-Sep □October 4th

Total Bus Alightings All Stops Located Within the Vicini