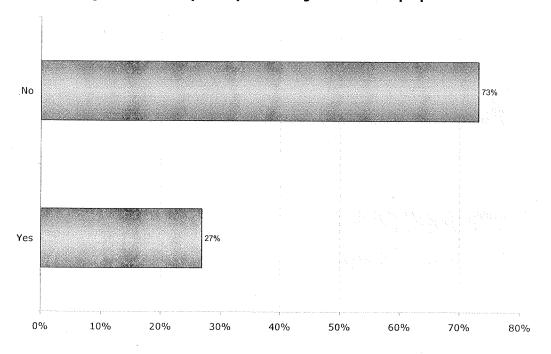

----------|
|    | a. On the street            | b. In a garage           |
|    | c. In a surface lot         | d. Other:                |
| 8. | How close did you park?     |                          |
|    | a. Less than one block      | b. 1 to 2 blocks         |
|    | c. 3 to 4 blocks            | d. More than 4 blocks    |
| 9. | How long did you look for a | parking space?           |
|    | a. Less than one minute     | b. One to five minutes   |
|    | c. Five to ten minutes      | d. More than ten minutes |

10. Under what circumstances would you choose not to drive and park for future events at PGE?

# **DETAILED SURVEY RESPONSES**

Question1: Did you come to PGE Park early for other purposes?



#### Question 1A



Question 2: Will you stay after the game for other purposes?



Question 3: What was your primary travel mode for this trip?



Question4: Did you use more than one mode to reach PGE Park?



# Question 5a



Question 6: What were the top three factors influencing your travel mode?



Question 7: If you drive, where did you park?



Question 8: How close did you park?



Question 9: How long did you look for a parking space?



**Appendix B**Detailed Duration of Stay
Information

# **DETAILED DURATION OF STAY INFORMATION**

**Area 1** Duration of Stay Summary



**Area 2 Duration of Stay Summary** 



■1 hour ■90 min ■2 Hours ■3 hours ■5 hours ■VA

**Appendix C**Boarding and Alightings
Near PGE Park

# MAX BOARDINGS AND ALIGHTINGS NEAR PGE PARK





■ 27-Sep □ October 4th

#### Total Max Alightings PGE Park and King Hill/Salmon St Max Stations



■ 2