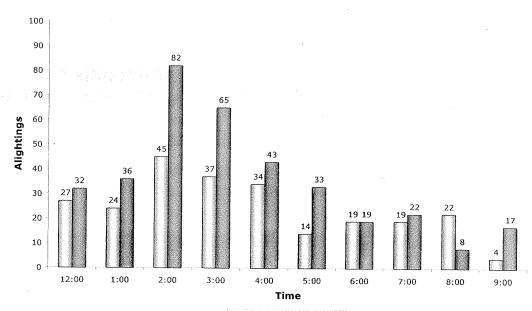

As part of the efforts to bring Major League Soccer to Portland, have been working with the City to update our Good Neighborhood Agreement that affects PGE Park. While the agreement has not changed drastically, we have made some changes based on our meetings with and suggestions from both the Goose Hollow Foothills League and the Northwest District Association boards. We also have updated the Comprehensive Traffic Management Plan (CTMP) for the PGE Park area.