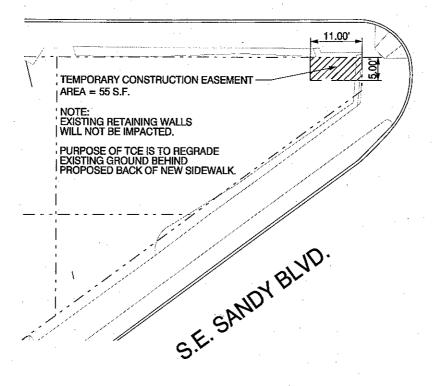

### **EXHIBIT 57**

#### E. BURNSIDE ST.

## ROW FILE NO. 20 TAX LOT 1N1E35CD 700

|     |      |             |                  | CHECKED BY                           | DESIGNED BY<br>HHPR TEAM | DATE APPROVED |
|-----|------|-------------|------------------|--------------------------------------|--------------------------|---------------|
|     |      |             |                  |                                      | CAU BY<br>HHPR CAD       | DIY ENGINEER  |
|     |      |             |                  | PROJECT NO.<br>37679                 | /ASECT:ON<br>####        |               |
| NO. | DATE | DESCRIPTION | APPD.            | FHWA PROJECT NUMBER  X-HPP-5900(XXX) |                          |               |
|     |      | DEUTCLON    | A-DPP-0988/(AAA) |                                      |                          |               |

Harper
Houf Peterson
Righellis Inc.

ENGINEERS PLANNERS LANDSCAPE ARCHITECTS SURVEYORS 205 SE Spokane Street, Suite 200, Portland, OR 97202

APPROVALS:

DIVISION ENGINEER REG. PROF. ENGR. NO. 5)588PE

CITY ENGINEER REG. PROF. ENGR. NO. 51538PE

PORTLAND
TRANSPORTATION

SAM ADAMS STEVE TOWNSEN, P.E. COMMISSIONER CITY ENGINEER Temporary Construction Easement W Burnside & NE Sandy Blvd

E BURNSIDE / NE COUCH

NE 3RD AVE - NE 14TH AVE

SHEET NO.

1