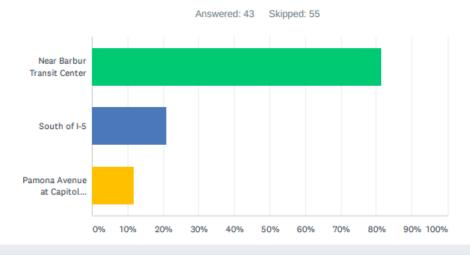

#### Q6 What is the best location for a multicultural mixed use hub?

Bureau of Planning and Sustainability Innovation. Collaboration. Practical Solutions.

Bureau of Planning and Sustainability Innovation. Collaboration. Practical Solutions.