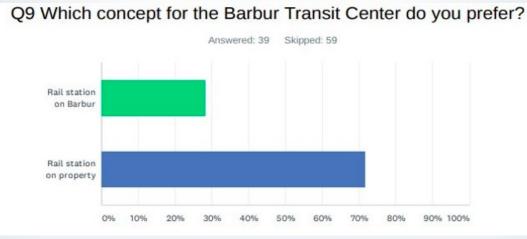

#### Q6 What is the best location for a multicultural mixed use hub?

Bureau of Planning and Sustainability Innovation. Collaboration. Practical Solutions.

Bureau of Planning and Sustainability Innovation. Collaboration. Practical Solutions.

### **Location Options**

#### • Image of TC on Barbur

Center-running station concept

Side-running station concept