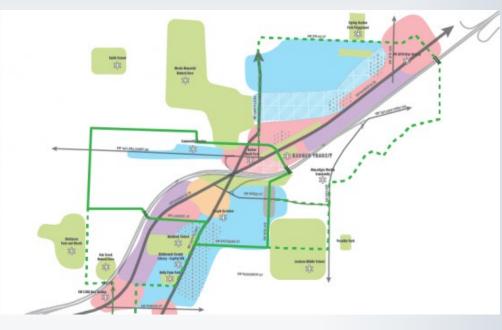

lanced mix
- Locate new housing in a balance of high-rises along corridors and smaller-scale development off of corridors.
- "Enhanced pedestrian spaces on main streets" more useful for walking and biking than a "Green Ring
- A multicultural mixed-use hub near the Barbur Transit Center
- Top three choices for pedestrian and/or bike improvements: Taylor's

Ferry, Barbur & Capitol and SW Capitol Highway





#### **Concept A: Shared Growth, Green Ring and Jobs**



Bureau of Planning and Sustainability Innovation. Collaboration. Practical Solutions.

0



14

#### **Concept B: Growth and Green Streetscapes**



### **Concept C: Corridor-focused Growth**



Bureau of Planning and Sustainability Innovation. Collaboration. Practical Solutions.

Ο



16

Shared Growth + Green Ring + Jobs Focus





Bureau of Planning and Sustainability Innovation. Collaboration. Practical Solutions.



17

# 69

I thought I preferred Concept C, but I think Concept A is a much better match for WPTC Goals!

"A" brings more employment to the area. This provides desirable mix of employment and residents.



### **Multicultural Center**

#### Q6 What is the best location for a multicultural mixed use hub?





Bureau of Planning and Sustainability Innovation. Collaboration. Practical Solutions.





Bureau of Planning and Sustainability Innovation. Collaboration. Practical Solutions.





## Barbur Transit Center

Bureau of Planning and Sustainability Innovation. Collaboration. Practical Solutions.

Ο



### **Location Options**

#### • Image of TC on Barbur





Center-running station concept



Side