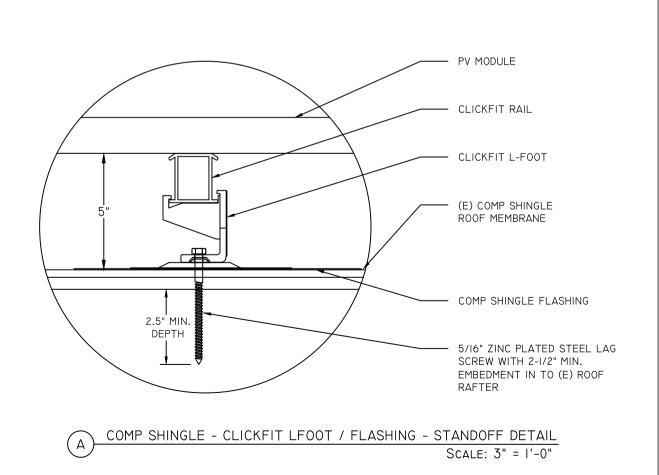

## STRUCTURAL UPGRADE REQUIRED - FULL RAFTER SISTER

- I. INSTALL (N) FULL SISTER FULL LENGTH OR OVERLAPPED W/ SPLICE TO (E) RAFTERS TO OCCUR ONLY UNDER PV ARRAY.
- 2. SECURE WITH (N) IOD SINKERS @ 6" O.C. STAGGERED.
- 3. SECURE EACH END WITH 3 SCREWS OR NAILS GROUPED WITHIN 6" OF EACH END.
- 4. SECURE TOP END TO EXISTING RIDGE BOARD WITH (N) SIMPSON A34 CLIP.