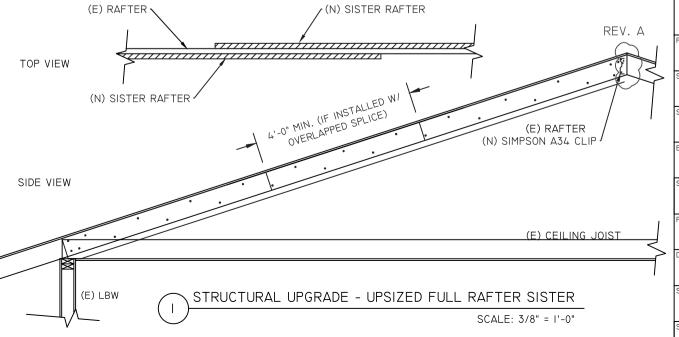

## STRUCTURAL UPGRADE REQUIRED - FULL RAFTER SISTER

- I. INSTALL (N) FULL SISTER FULL LENGTH OR OVERLAPPED W/ SPLICE TO (E) RAFTERS TO OCCUR ONLY UNDER PV ARRAY.
- 2. SECURE WITH (N) IOD SINKERS @ 6" O.C. STAGGERED.
- 3. SECURE EACH END WITH 3 SCREWS OR NAILS GROUPED WITHIN 6" OF EACH END.
- 4. SECURE TOP END TO EXISTING RIDGE BOARD WITH (N) SIMPSON A34 CLIP.