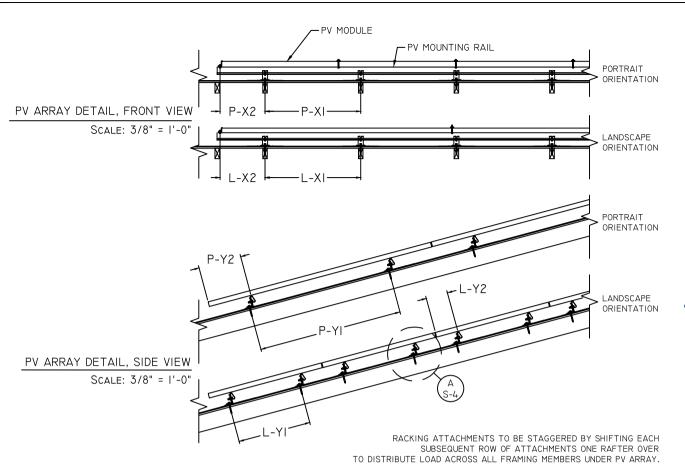

## STRUCTURAL UPGRADE REQUIRED - FULL RAFTER SISTER

- I. INSTALL (N) FULL SISTER FULL LENGTH OR OVERLAPPED W/ SPLICE TO (E) RAFTERS TO OCCUR ONLY UNDER PV ARRAY.
- 2. SECURE WITH (N) IOD SINKERS @ 6" O.C. STAGGERED.
- 3. SECURE EACH END WITH 3 SCREWS OR NAILS GROUPED WITHIN 6" OF EACH END.
- 4. SECURE TOP END TO EXISTING RIDGE BOARD WITH (N) SIMPSON A34 CLIP.