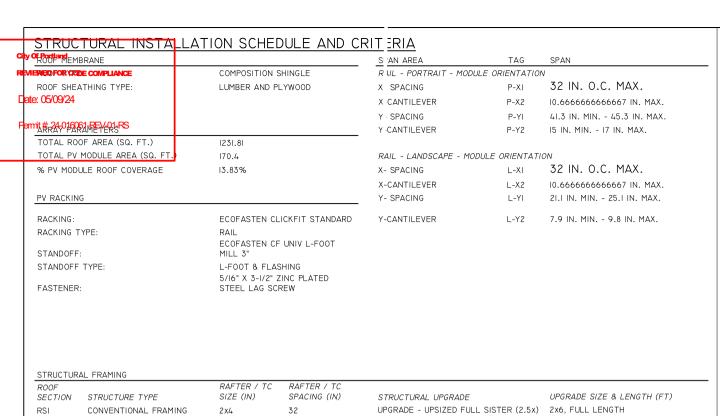

## STRUCTURAL UPGRADE REQUIRED - FULL RAFTER SISTER

- I. INSTALL (N) FULL SISTER FULL LENGTH OR OVERLAPPED W/ SPLICE TO (E) RAFTERS TO OCCUR ONLY UNDER PV ARRAY.
- 2. SECURE WITH (N) IOD SINKERS @ 6" O.C. STAGGERED.
- 3. SECURE EACH END WITH 3 SCREWS OR NAILS GROUPED WITHIN 6" OF EACH END.
- 4. SECURE TOP END TO EXISTING RIDGE BOARD WITH (N) SIMPSON A34 CLIP.