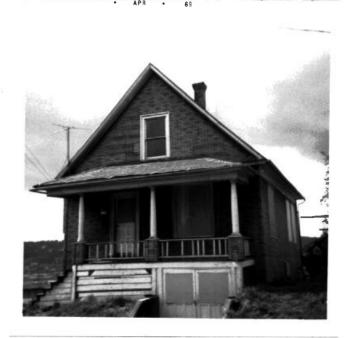

#### PROPERTY DESCRIPTION:

Site is 31.7'x60.5' and lies above the street grade approximately 4 feet and is level. It has all public utilities available. On-site improvements include paved streets, concrete curbs, concrete sidewalks, concrete drive to a garage underneath, concrete retaining walls, concrete steps and walks. Yard is in very pood condition.

Improvements consist of a 1-story frame and attic dwelling finished with composition siding, composition roof, GI gutters and downspouts. Windows are boarded up and the house is unoccupied. There are exterior evidences of much deterioration.

There is approximately 700 sq.ft. on the main floor; built in 1904; 75% basement. There are 2 bedrooms and a bath on the second floor. Living room, dining room, kitchen are located on the main floor with circulator heat in very poor condition