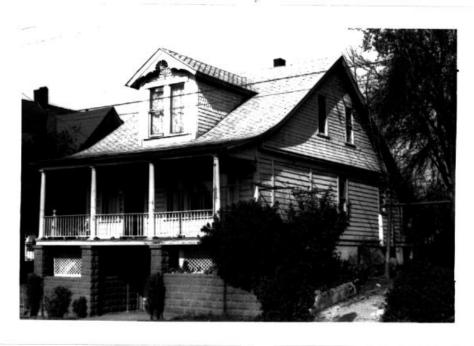

#### PROPERTY DESCRIPTION:

Site is a level, inside, landscaped 41'x100' lot with a front bank of approximately 3 feet. Onsite improvements consist of lawn, shrubs, fruit trees and flat concrete work. The yard is in fair condition. All public utilities are connected.

Improvements consist of a large, I-story and attic dwelling built in 1884 with 1032 sq. ft. of main floor area. There is a living room, entry hall, large dining room, bedroom, bath and large kitchen with pantry located on the main floor. The attic area has 3 bedrooms. There is a full basement with dirt floor and concrete walls, shop area, and an oil conversion furnace. Interior is of lath and plaster with fir floors; in fair condition and is superior to exterior appearance. Exterior is of T and G siding with composition roof and GI gutters. There is a large front covered wood porch. Basement garage. Exterior need painting. Home is vacant.