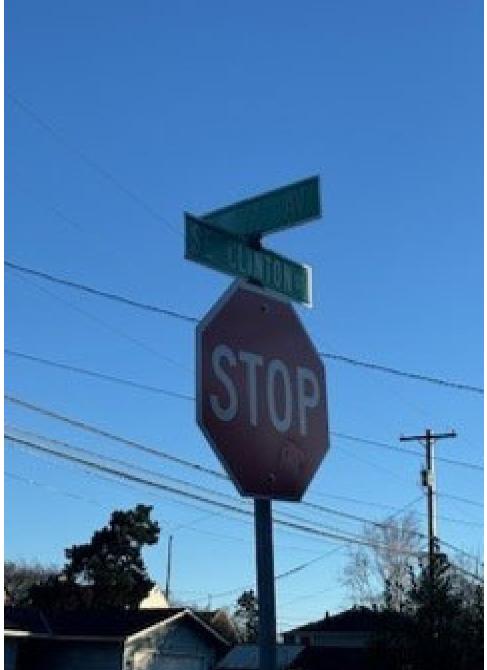

Risk Management/Liability, 1120 S.W. 5th Ave., Suite 1040, Portland, OR 97204-1912, Ph: 503-823-5101,

Fax: 503-823-6120 LiabilityClaims@portlandoregon.gov

| 1. Cla | imant (Circle Mr Mrs. Ms. Miss)_ | DAVID SEWARD                                | _Date of Birth                     |
|--------|----------------------------------|---------------------------------------------|------------------------------------|
| a.     | Address 17263 SW TE              | RRAPIN DR City SHERWOOD                     | State DR Zip 97140                 |
| b.     | Home Phone                       | Business Telephone                          | Cell Phone                         |
| c.     | Occupation SELF/UBE              | d. Marital Status: Single () Married        | Divorced or Widowed ( )            |
|        | If married, name of spouse 1     |                                             |                                    |
| d.     | E-mail address                   |                                             | <u>"</u>                           |
| 2. If  | claim involves a vehicle: a. Yes | ar, make and model 2DIS FIX                 | DCMAY                              |
| b.     | License Plate Number             | _Driver's License Numbe                     | State DR                           |
| c.     | At time of accident, were you (  | (check all that apply) Owner: X Drive       | er_X Passenger N/A                 |
| d.     | Name and address of owner if     | different from claimant (1.Above)           |                                    |
|        |                                  |                                             |                                    |
| 3. O   | ccurrence or event from which    | 151 19 5 19 5                               |                                    |
|        |                                  | 25 Time 6:40                                |                                    |
| b.     | Place (exact and specific locati | on) SE 79TH AVE & SE CLI                    | NTDN ST.                           |
|        |                                  |                                             |                                    |
| C.     |                                  | ce, event, act, or omission by the City tha |                                    |
| DIEV   |                                  |                                             | WER, DN MY WAY TO                  |
|        |                                  | SE 78TH ANE, NEAR SE                        |                                    |
|        |                                  | ST ON CUNTON TOWA                           |                                    |
|        |                                  | IRE HIT A POTHOLE                           |                                    |
| 7 C"   | State how the City of Portland   | or its employees were at fault: THIS        | POTHIDLE IS APPROY                 |
|        |                                  |                                             | EEP PAIRED W/ANOTH                 |
|        |                                  | . /                                         | Y FAULT? LACK OF CITY<br>RESOURCES |
| e.     |                                  | e of the accident? Yes No                   | RIDESHARE SERVICE                  |
|        | ii yes, what is the name / phone |                                             | 13-801-8884                        |
|        |                                  | 30                                          | 3001 8009                          |