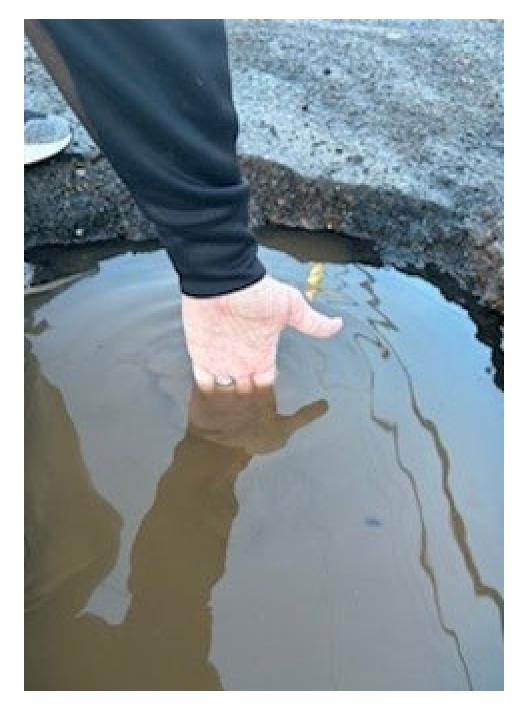

3C CONT.

25" IN DIAMETER, FILLED WITH WATER, & AND IT WAS DARK. AS SDAN AS I HIT THE POTHINE, MY TIRE PRESSURE LIGHT CAME DN. I GOT DUT DF MY CAR, CHECKED TIRE, & WAS LODSING AIR. I CANCELED MY RIDER & DROVE TO LES SCHWAB. THE PUNLTURE IS DIN THE SIDE DF TIRE. LES SCHWAB CAN'T REPAIR 4 HAS NO USED TIRES, SDI HAD PURLHASE Z NEW FRONT TIRES, FDR \$369.92.