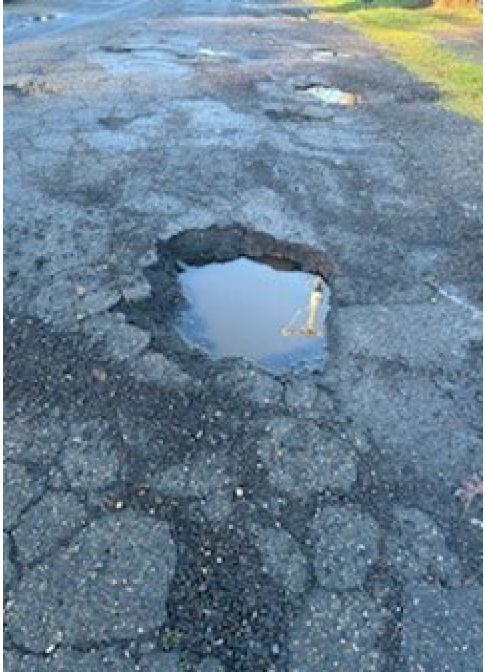

Risk Management/Liability, 1120 S.W. 5th Ave., Suite 1040, Portland, OR 97204-1912, Ph: 503-823-5101,

Fax: 503-823-6120 LiabilityClaims@portlandoregon.gov

| 1. Cla | imant (Circle Mr Mrs. Ms. Miss)_ | DAVID SEWARD                                | _Date of Birth                     |
|--------|----------------------------------|---------------------------------------------|------------------------------------|
| a.     | Address 17263 SW TE              | RRAPIN DR City SHERWOOD                     | State DR Zip 97140                 |
| b.     | Home Phone                       | Business Telephone                          | Cell Phone                         |
| c.     | Occupation SELF/UBE              | d. Marital Status: Single () Married        | Divorced or Widowed ( )            |
|        | If married, name of spouse 1     |                                             |                                    |
| d.     | E-mail address                   |                                             | <u>"</u>                           |
| 2. If  | claim involves a vehicle: a. Yes | ar, make and model 2DIS FIX                 | DCMAY                              |
| b.     | License Plate Number             | _Driver's License Numbe                     | State DR                           |
| c.     | At time of accident, were you (  | (check all that apply) Owner: X Drive       | er_X Passenger N/A                 |
| d.     | Name and address of owner if     | different from claimant (1.Above)           |                                    |
|        |                                  |                                             |                                    |
| 3. O   | ccurrence or event from which    | 151 19 5 19 5                               |                                    |
|        |                                  | 25 Time 6:40                                |                                    |
| b.     | Place (exact and specific locati | on) SE 79TH AVE & SE CLI                    | NTDN ST.                           |
|        |                                  |                                             |                                    |
| C.     |                                  | ce, event, act, or omission by the City tha |                                    |
| DIEV   |                                  |                                             | WER, DN MY WAY TO                  |
|        |                                  | SE 78TH ANE, NEAR SE                        |                                    |
|        |                                  | ST ON CUNTON TOWA                           |                                    |
|        |                                  | IRE HIT A POTHOLE                           |                                    |
| 7 C"   | State how the City of Portland   | or its employees were at fault: THIS        | POTHIDLE IS APPROY                 |
|        |                                  |                                             | EEP PAIRED W/ANOTH                 |
|        |                                  | . /                                         | Y FAULT? LACK OF CITY<br>RESOURCES |
| e.     |                                  | e of the accident? Yes No                   | RIDESHARE SERVICE                  |
|        | ii yes, what is the name / phone |                                             | 13-801-8884                        |
|        |                                  | 30                                          | 3001 8009                          |

3C CONT.

25" IN DIAMETER, FILLED WITH WATER, & AND IT WAS DARK. AS SDAN AS I HIT THE POTHINE, MY TIRE PRESSURE LIGHT CAME DN. I GOT DUT DF MY CAR, CHECKED TIRE, & WAS LODSING AIR. I CANCELED MY RIDER & DROVE TO LES SCHWAB. THE PUNLTURE IS DIN THE SIDE DF TIRE. LES SCHWAB CAN'T REPAIR 4 HAS NO USED TIRES, SDI HAD PURLHASE Z NEW FRONT TIRES, FDR \$369.92.