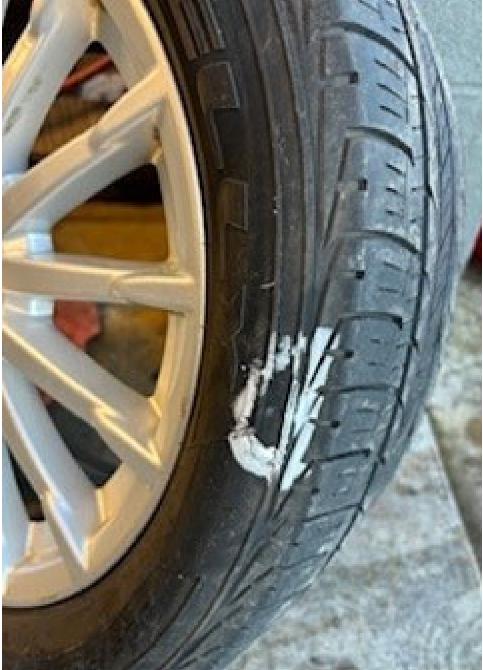

3C CONT.

25" IN DIAMETER, FILLED WITH WATER, & AND IT WAS DARK. AS SDAN AS I HIT THE POTHINE, MY TIRE PRESSURE LIGHT CAME DN. I GOT DUT DF MY CAR, CHECKED TIRE, & WAS LODSING AIR. I CANCELED MY RIDER & DROVE TO LES SCHWAB. THE PUNLTURE IS DIN THE SIDE DF TIRE. LES SCHWAB CAN'T REPAIR 4 HAS NO USED TIRES, SDI HAD PURLHASE Z NEW FRONT TIRES, FDR \$369.92.

| •   | 2 NEW TIRES HAD TO BE PURCHASED FOR THE PUNCTUR                                                                                                                                                                                                                                                                                                                                                                                                                            |  |  |  |
|-----|----------------------------------------------------------------------------------------------------------------------------------------------------------------------------------------------------------------------------------------------------------------------------------------------------------------------------------------------------------------------------------------------------------------------------------------------------------------------------|--|--|--|
| _   | TILE DH RT FRONT. #314.92 -  5. *We are required to report all claims for injuries to Medicare/Medicaid Services*  If you were injured please provide the following: Social Security #:                                                                                                                                                                                                                                                                                    |  |  |  |
| ٥,  |                                                                                                                                                                                                                                                                                                                                                                                                                                                                            |  |  |  |
|     | Medicare/Medicaid Beneficiary? Yes No                                                                                                                                                                                                                                                                                                                                                                                                                                      |  |  |  |
| 6.  | Give the name(s) of the City employee(s) and/or City Bureau causing the damage or injury                                                                                                                                                                                                                                                                                                                                                                                   |  |  |  |
| 7.  | Name and address of any other person injured                                                                                                                                                                                                                                                                                                                                                                                                                               |  |  |  |
| 8.  | Name and address of the owner of any damaged property if different from claimant                                                                                                                                                                                                                                                                                                                                                                                           |  |  |  |
| 9.  | Damages claimed:                                                                                                                                                                                                                                                                                                                                                                                                                                                           |  |  |  |
|     | a. Amount claimed as of this date: \$ 349.92                                                                                                                                                                                                                                                                                                                                                                                                                               |  |  |  |
|     | b. Estimated amount of future costs:  c. Total amount claimed:  \$ 369.92.                                                                                                                                                                                                                                                                                                                                                                                                 |  |  |  |
|     | c. Total amount claimed: \$ 369.92                                                                                                                                                                                                                                                                                                                                                                                                                                         |  |  |  |
|     | d. Basis for computation of amounts claimed (include copies of all bills invoices estimates, etc.):                                                                                                                                                                                                                                                                                                                                                                        |  |  |  |
|     | INVOILE FROM LES SCHWAB.                                                                                                                                                                                                                                                                                                                                                                                                                                                   |  |  |  |
| 10. | Names, addresses / phone #s of all witnesses                                                                                                                                                                                                                                                                                                                                                                                                                               |  |  |  |
| 11. | Any additional information that might be helpful in considering your claim                                                                                                                                                                                                                                                                                                                                                                                                 |  |  |  |
|     |                                                                                                                                                                                                                                                                                                                                                                                                                                                                            |  |  |  |
| WA  | RNING: It is a criminal offense to file a false claim! (ORS 162.085)                                                                                                                                                                                                                                                                                                                                                                                                       |  |  |  |
| kno | ave carefully read the statements made in this claim, including any attached sheets, and I know them to be true of my own owledge, except as to those matters stated upon information or belief and to such matters I believe the same to be true. derstand and acknowledge that all statements made in this claim are made to a public servant of the City of Portland, and the statements are in connection with an application for a benefit from the City of Portland. |  |  |  |
| J   | DAVID SEWARD Print Name                                                                                                                                                                                                                                                                                                                                                                                                                                                    |  |  |  |
|     |                                                                                                                                                                                                                                                                                                                                                                                                                                                                            |  |  |  |