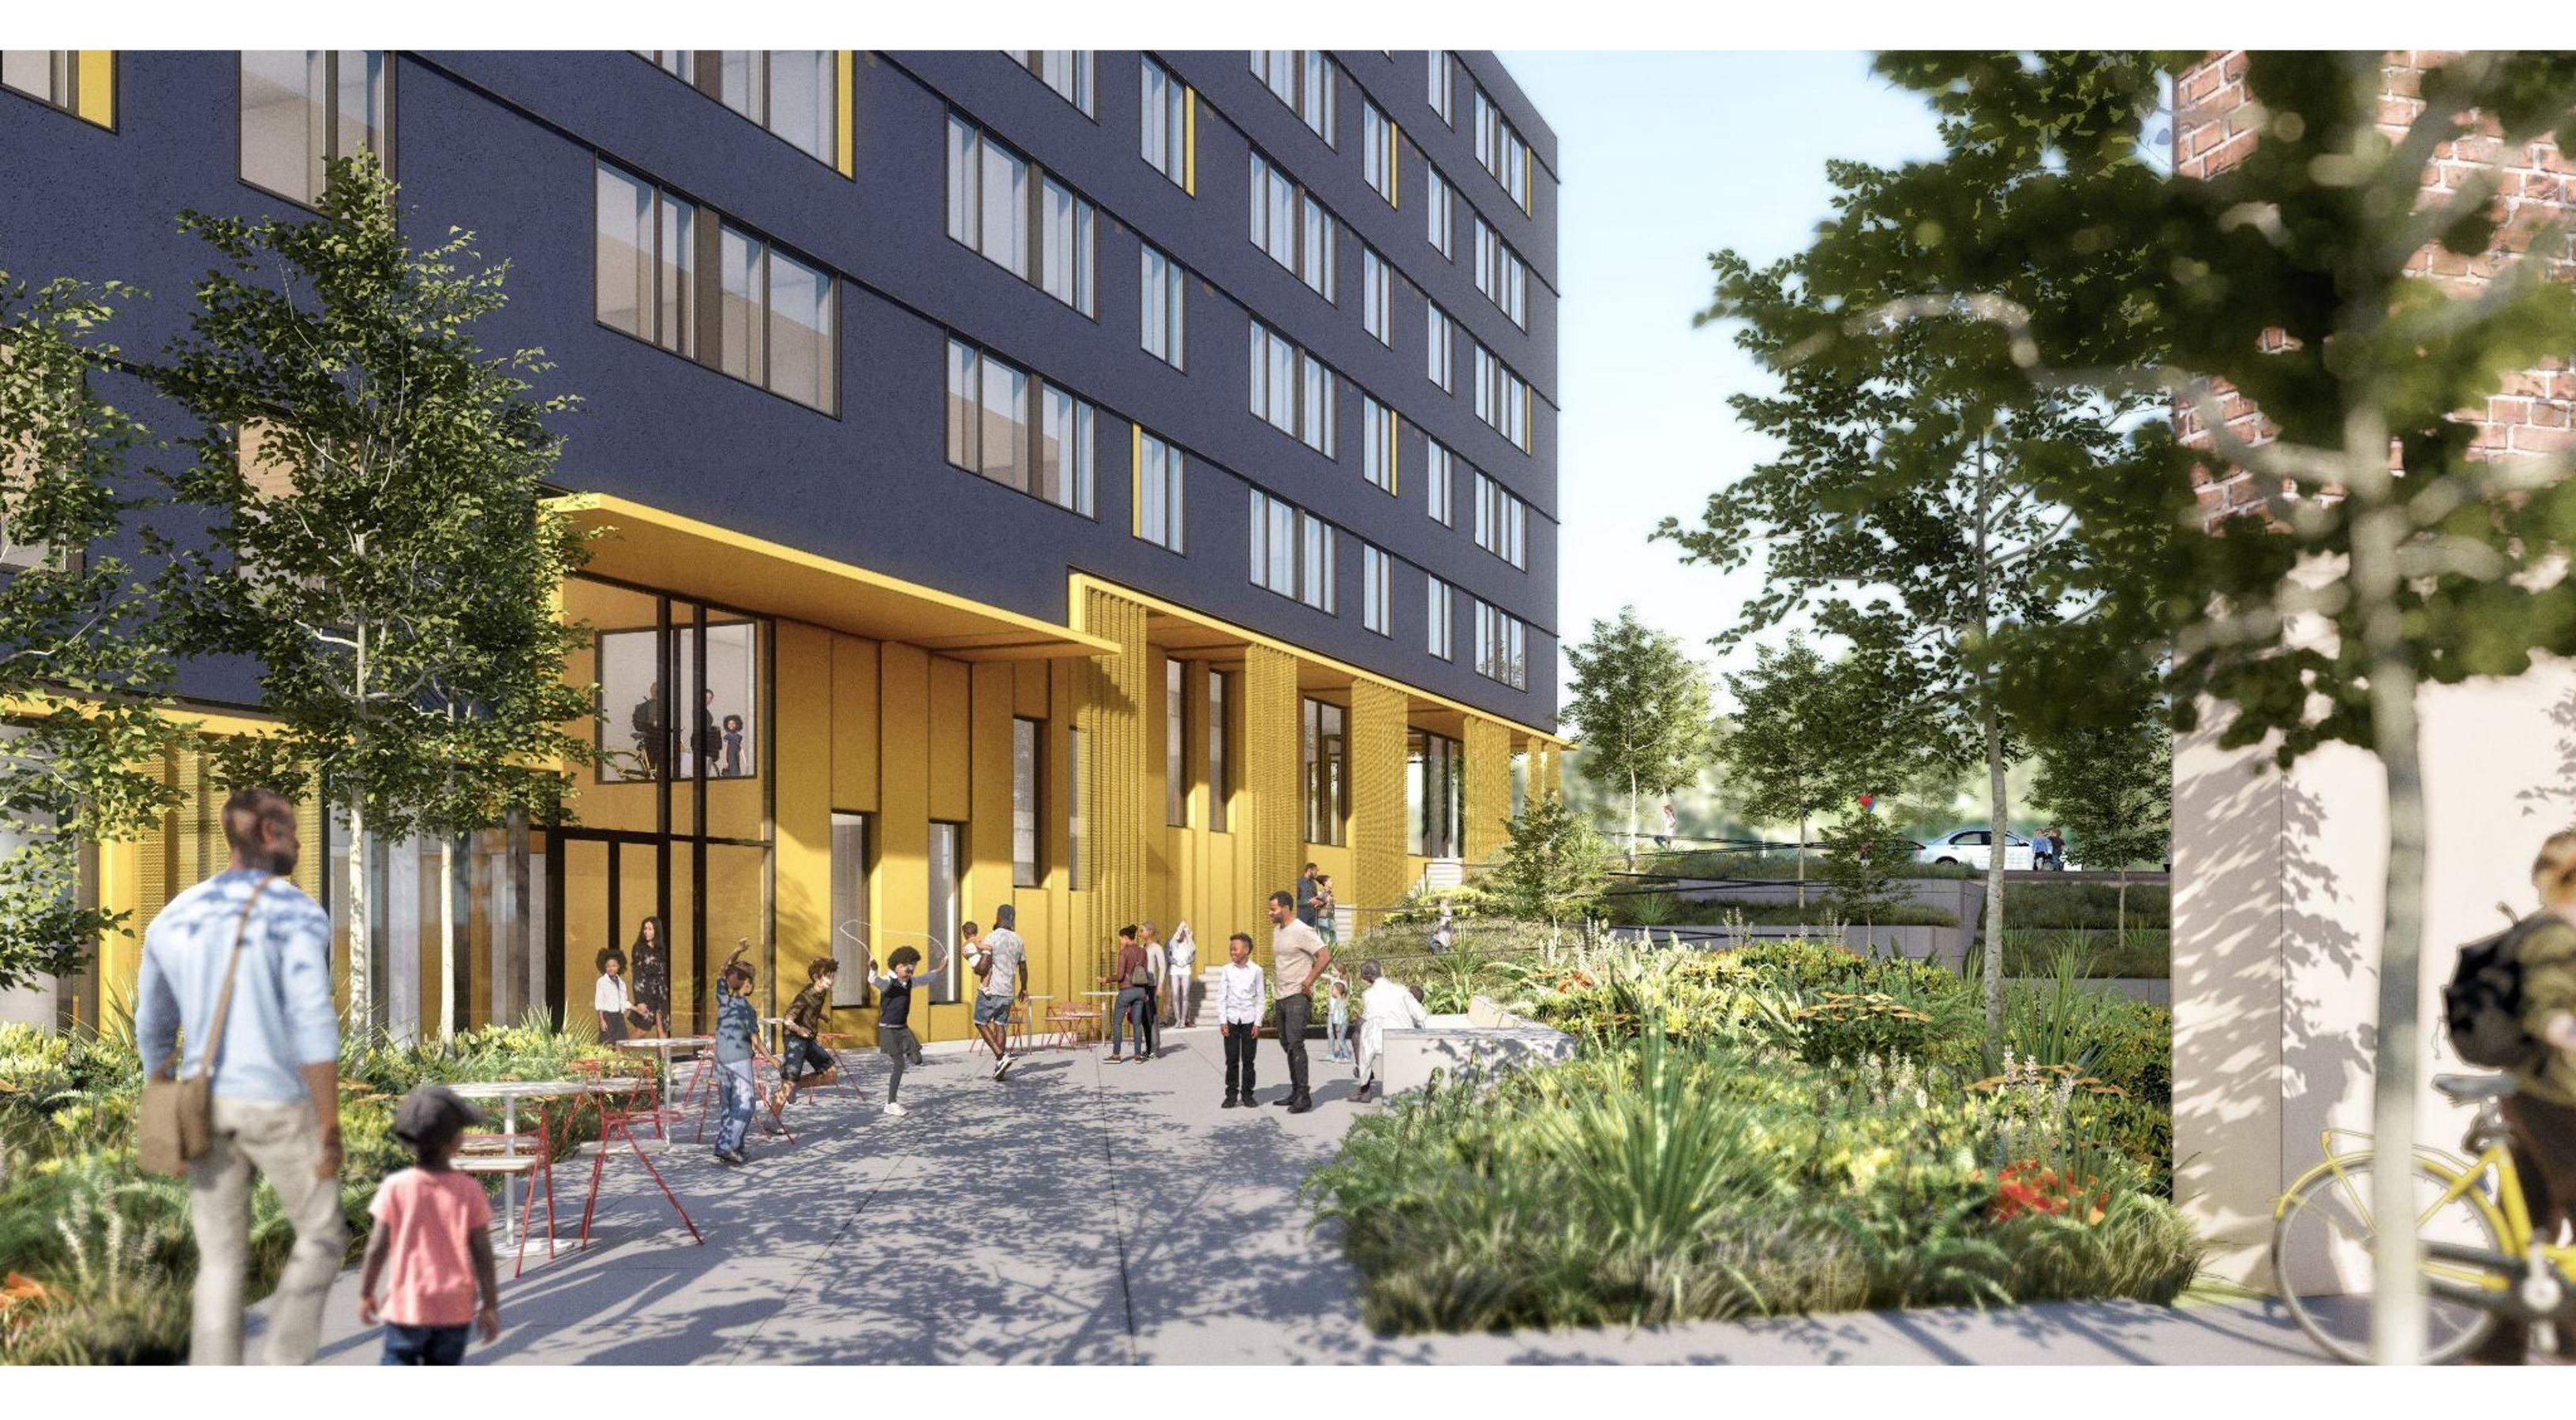

# **Project Description and Amenities**

#### **Project Description**

- 7-story, wood-framed building above concrete podium
- 94 units of affordable housing (19 Project Based Section 8 units, 75 N/NE Preference Policy units)

#### **Indoor Amenities**

- Laundry room (3-bedrooms with W/D)
- Mail room and package delivery room
- Community Room
- Community Kitchenette
- Flex Space
- Resident Services and Property Management Offices
- Bike Storage Rooms

#### **Outdoor Amenities**

- Outdoor Community Courtyard
- Outdoor Play Area for Resident Children
- Community balconies on every other floor