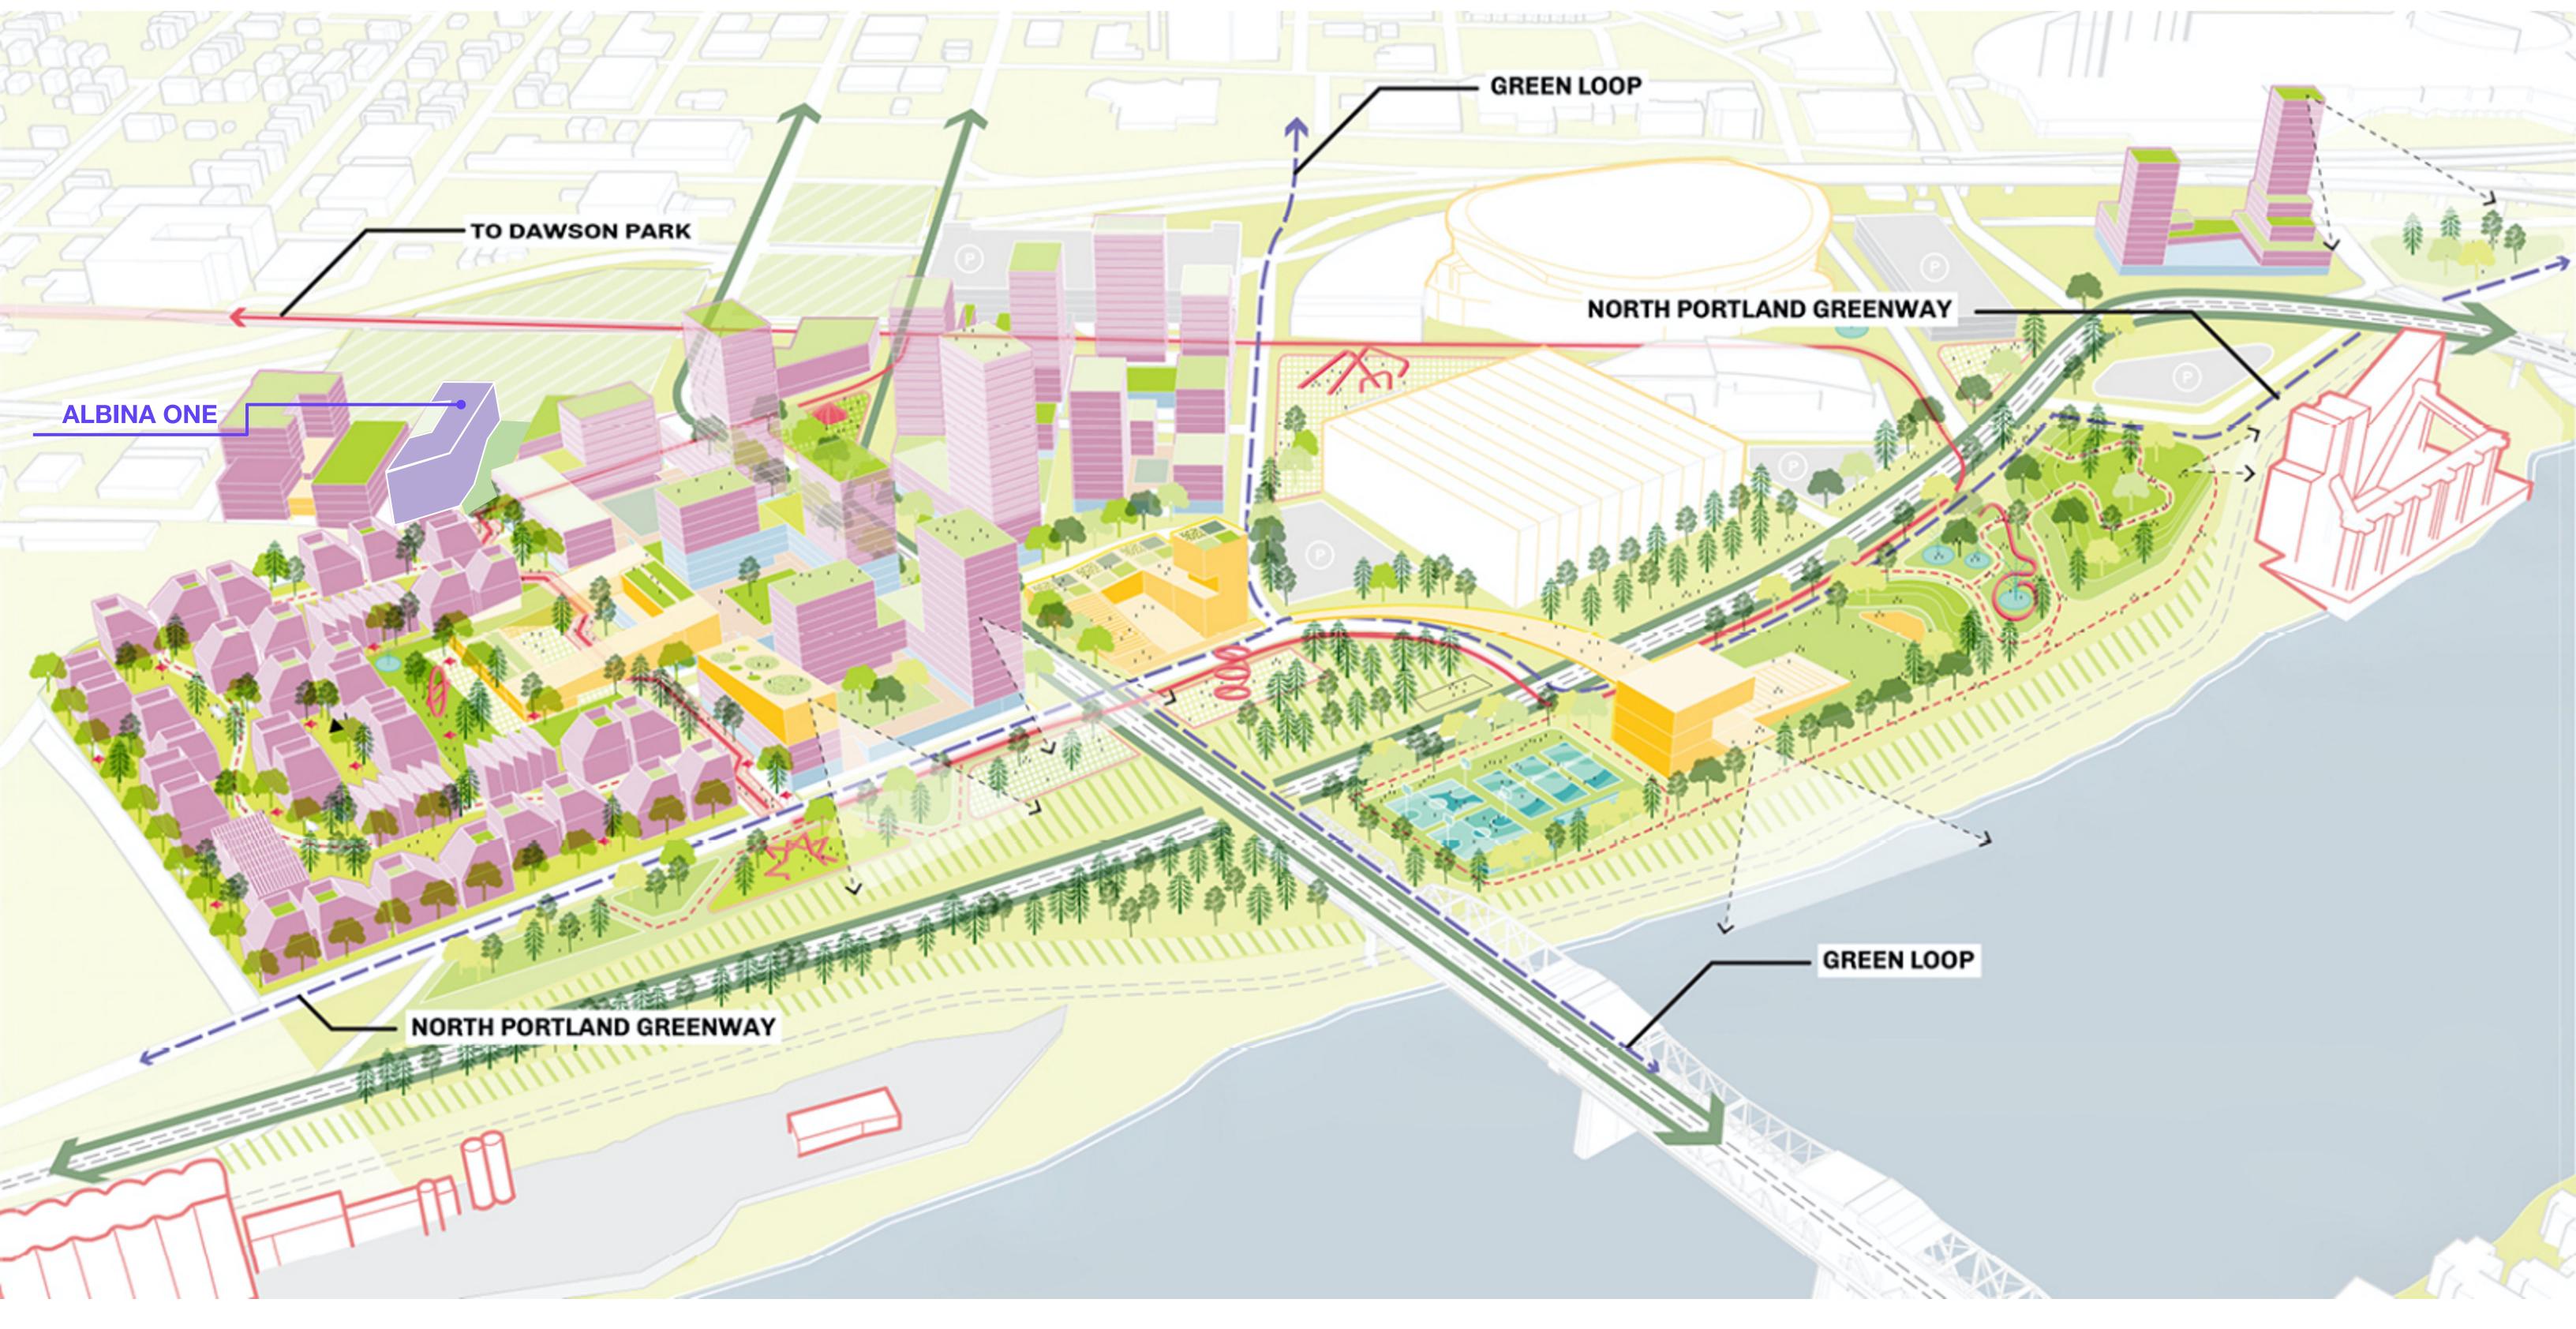

# Albina One N/NE Oversight Committee Meeting



September 12<sup>th</sup>, 2024

## Albina One – Overview of Vision and Team

### The Vision:

- Anchor the revitalization of lower Albina through much needed affordable housing
- Set the stage for intentional diversity and inclusion in the central city
- Broaden wealth building opportunities
- Serve as one of the bridges in the district between past and future



### The Team



### Albina Community Investment Plan Plan Vision





### Site Context Context Map





# Aerial View looking West (above N Flint)





# **Project Description and Amenities**

#### **Project Description**

- 7-story, wood-framed building above concrete podium
- 94 units of affordable housing (19 Project Based Section 8 units, 75 N/NE Preference Policy units)

#### **Indoor Amenities**

- Laundry room (3-bedrooms with W/D)
- Mail room and package delivery room
- Community Room
- Community Kitchenette
- Flex Space
- Resident Services and Property Management Offices
- Bike Storage Rooms





#### **Outdoor Amenities**

- Outdoor Community Courtyard
- Outdoor Play Area for Resident Children
- Community balconies on every other floor

# **Project Updates**





# **Project Updates**

#### Summary

- Construction Start: June 2023
- Completion