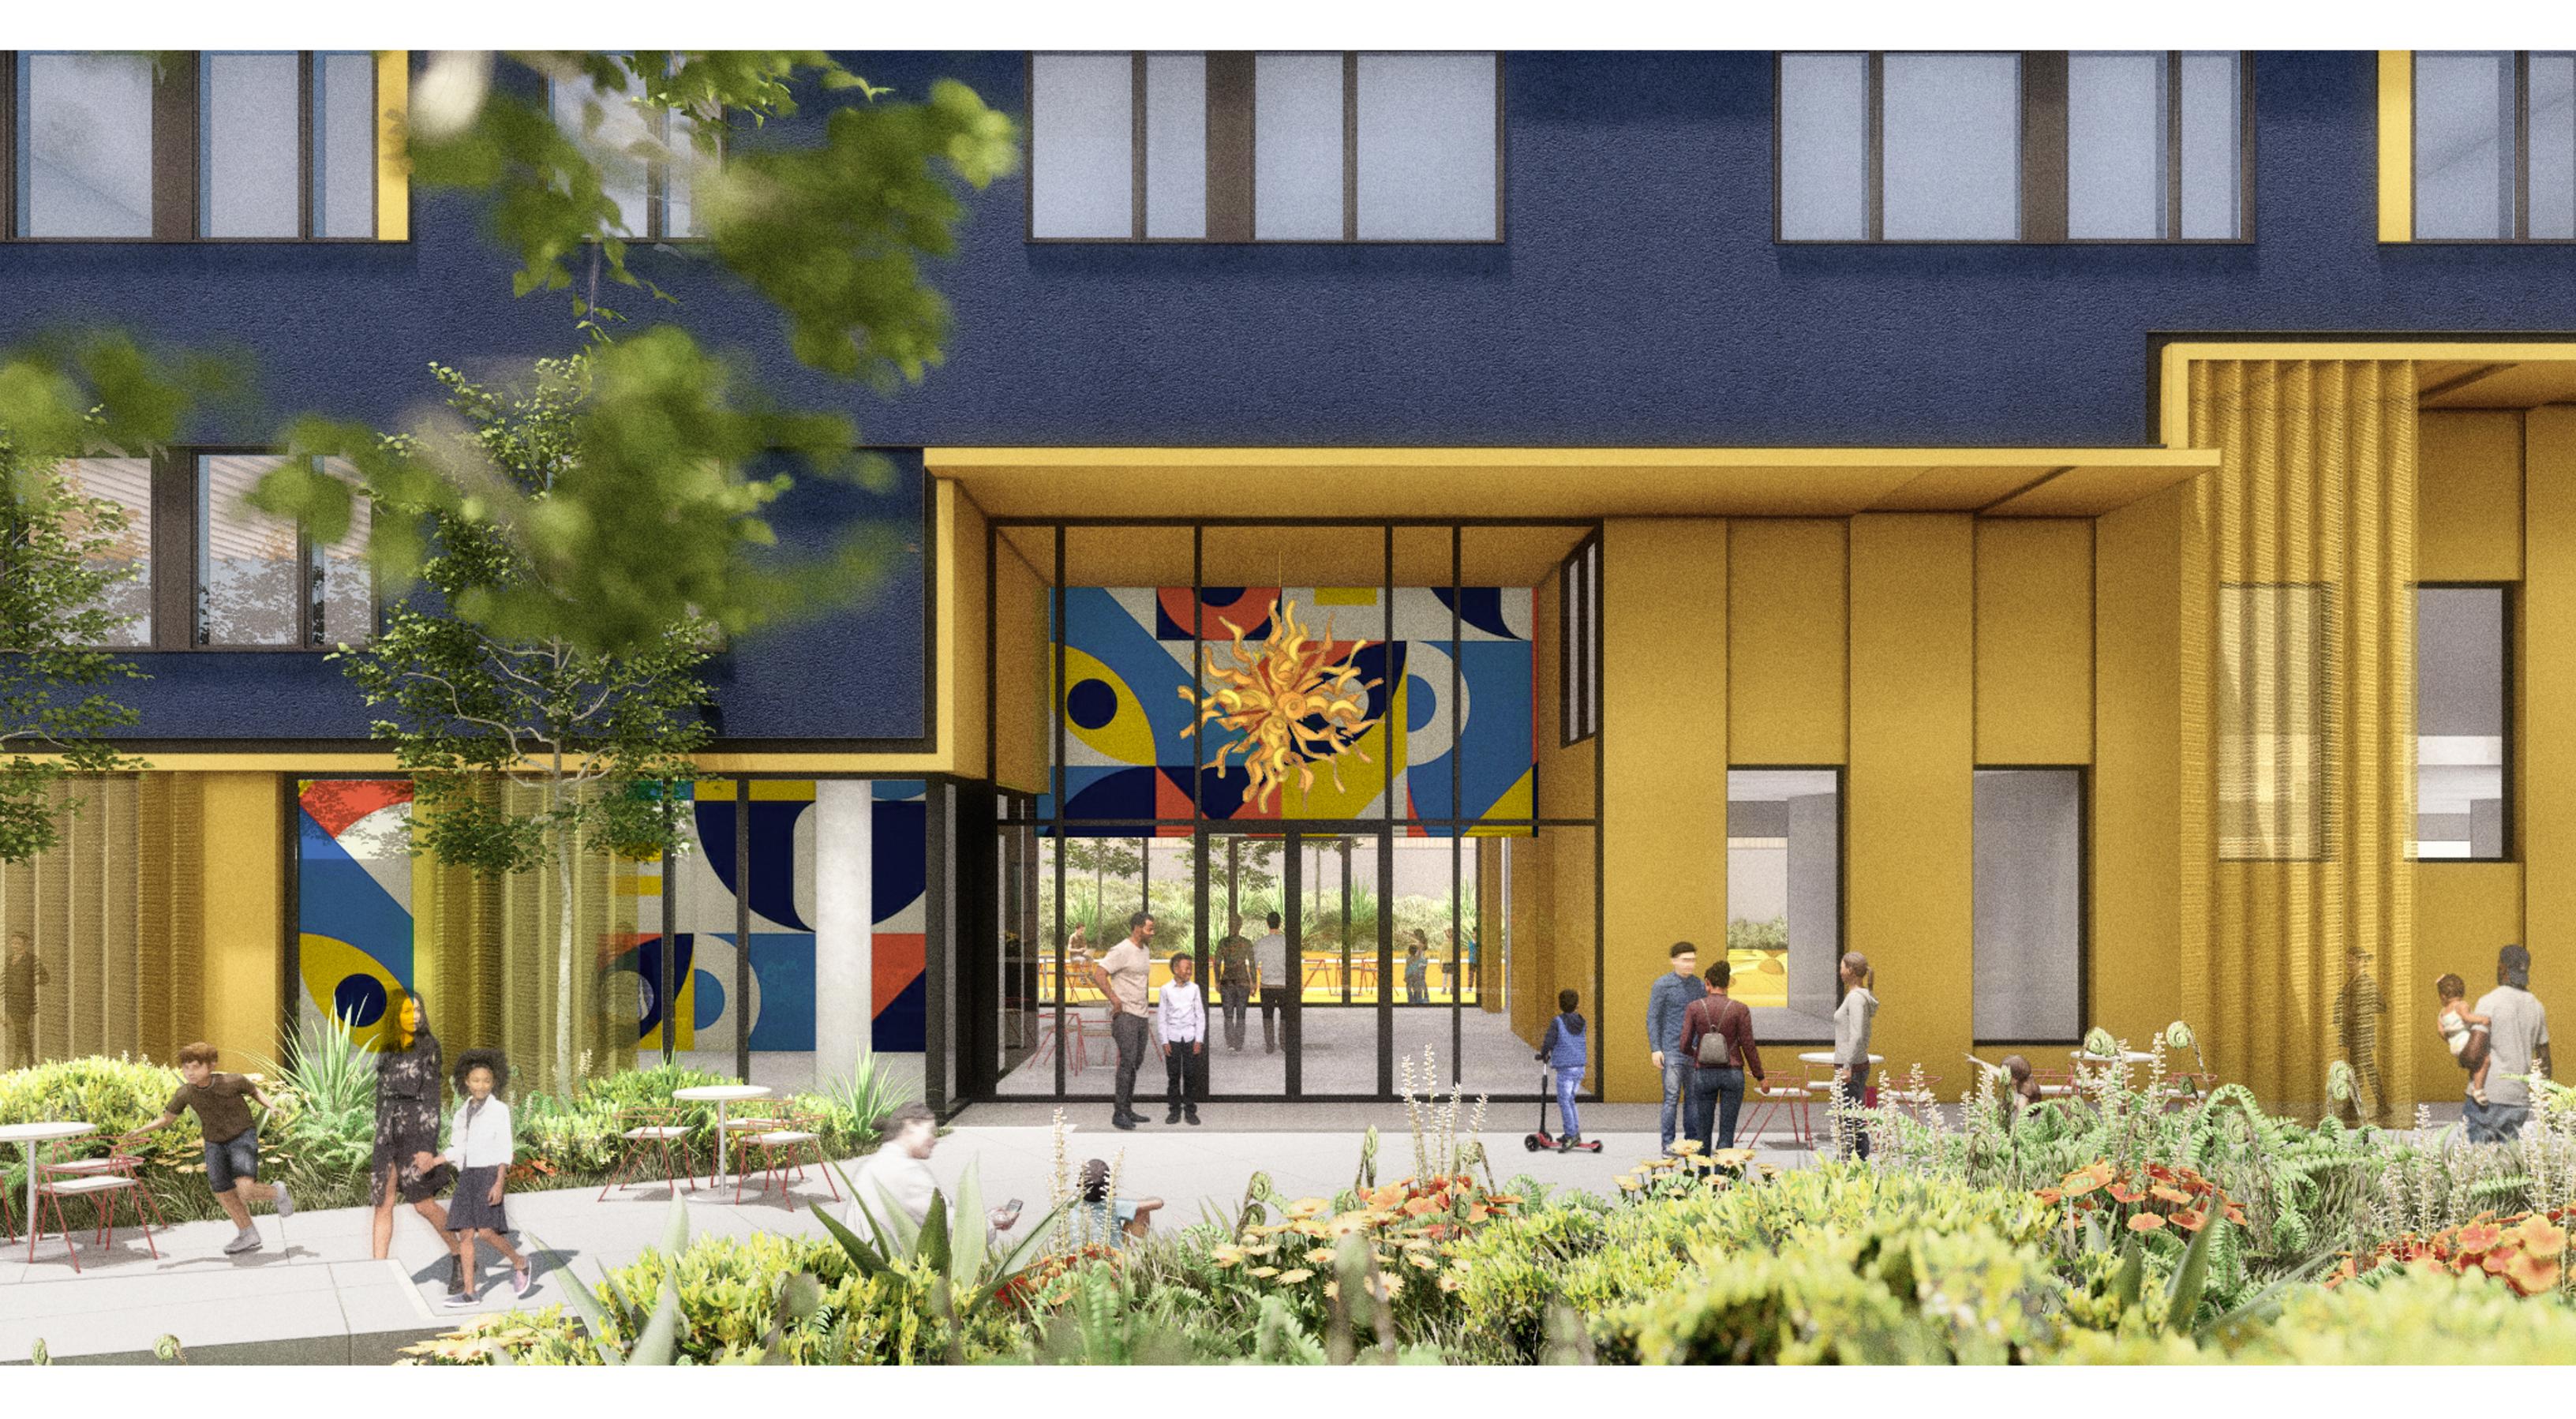

# **Project Description and Amenities**

#### **Project Description**

- 7-story, wood-framed building above concrete podium
- 94 units of affordable housing (19 Project Based Section 8 units, 75 N/NE Preference Policy units)

#### **Indoor Amenities**

- Laundry room (3-bedrooms with W/D)
- Mail room and package delivery room
- Community Room
- Community Kitchenette
- Flex Space
- Resident Services and Property Management Offices
- Bike Storage Rooms

#### **Outdoor Amenities**

- Outdoor Community Courtyard
- Outdoor Play Area for Resident Children
- Community balconies on every other floor