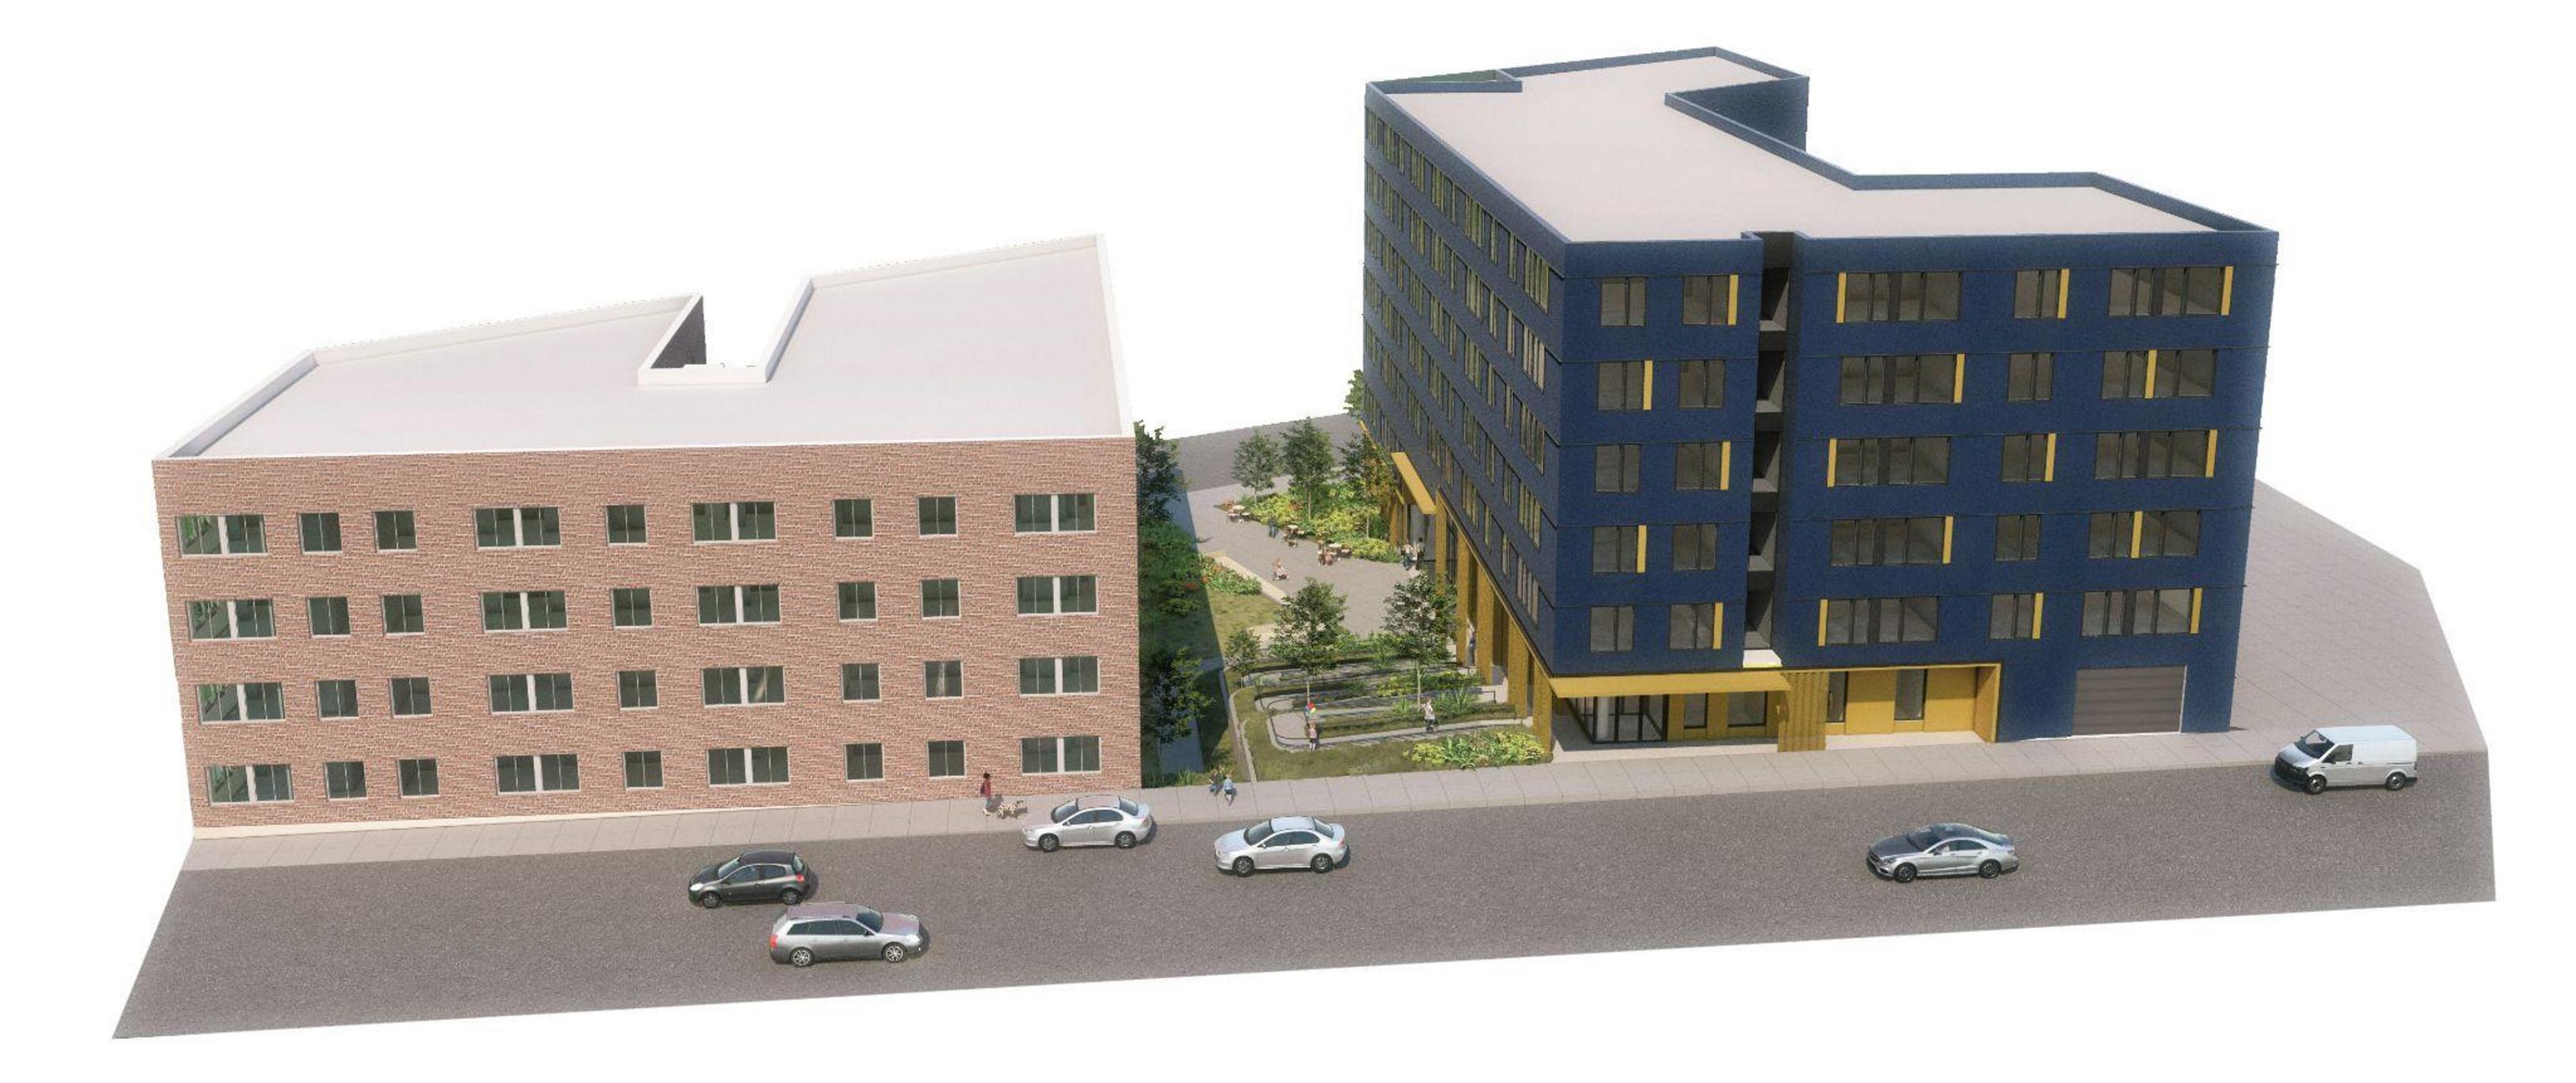

#### **Project Description**

- 7-story, wood-framed building above concrete podium
- 94 units of affordable housing (19 Project Based Section 8 units, 75 N/NE Preference Policy units)

#### **Indoor Amenities**

- Laundry room (3-bedrooms with W/D)
- Mail room and package delivery room
- Community Room
- Community Kitchenette
- Flex Space
- Resident Services and Property Management Offices
- Bike Storage Rooms

#### **Outdoor Amenities**

- Outdoor Community Courtyard
- Outdoor Play Area for Resident Children
- Community balconies on every other floor