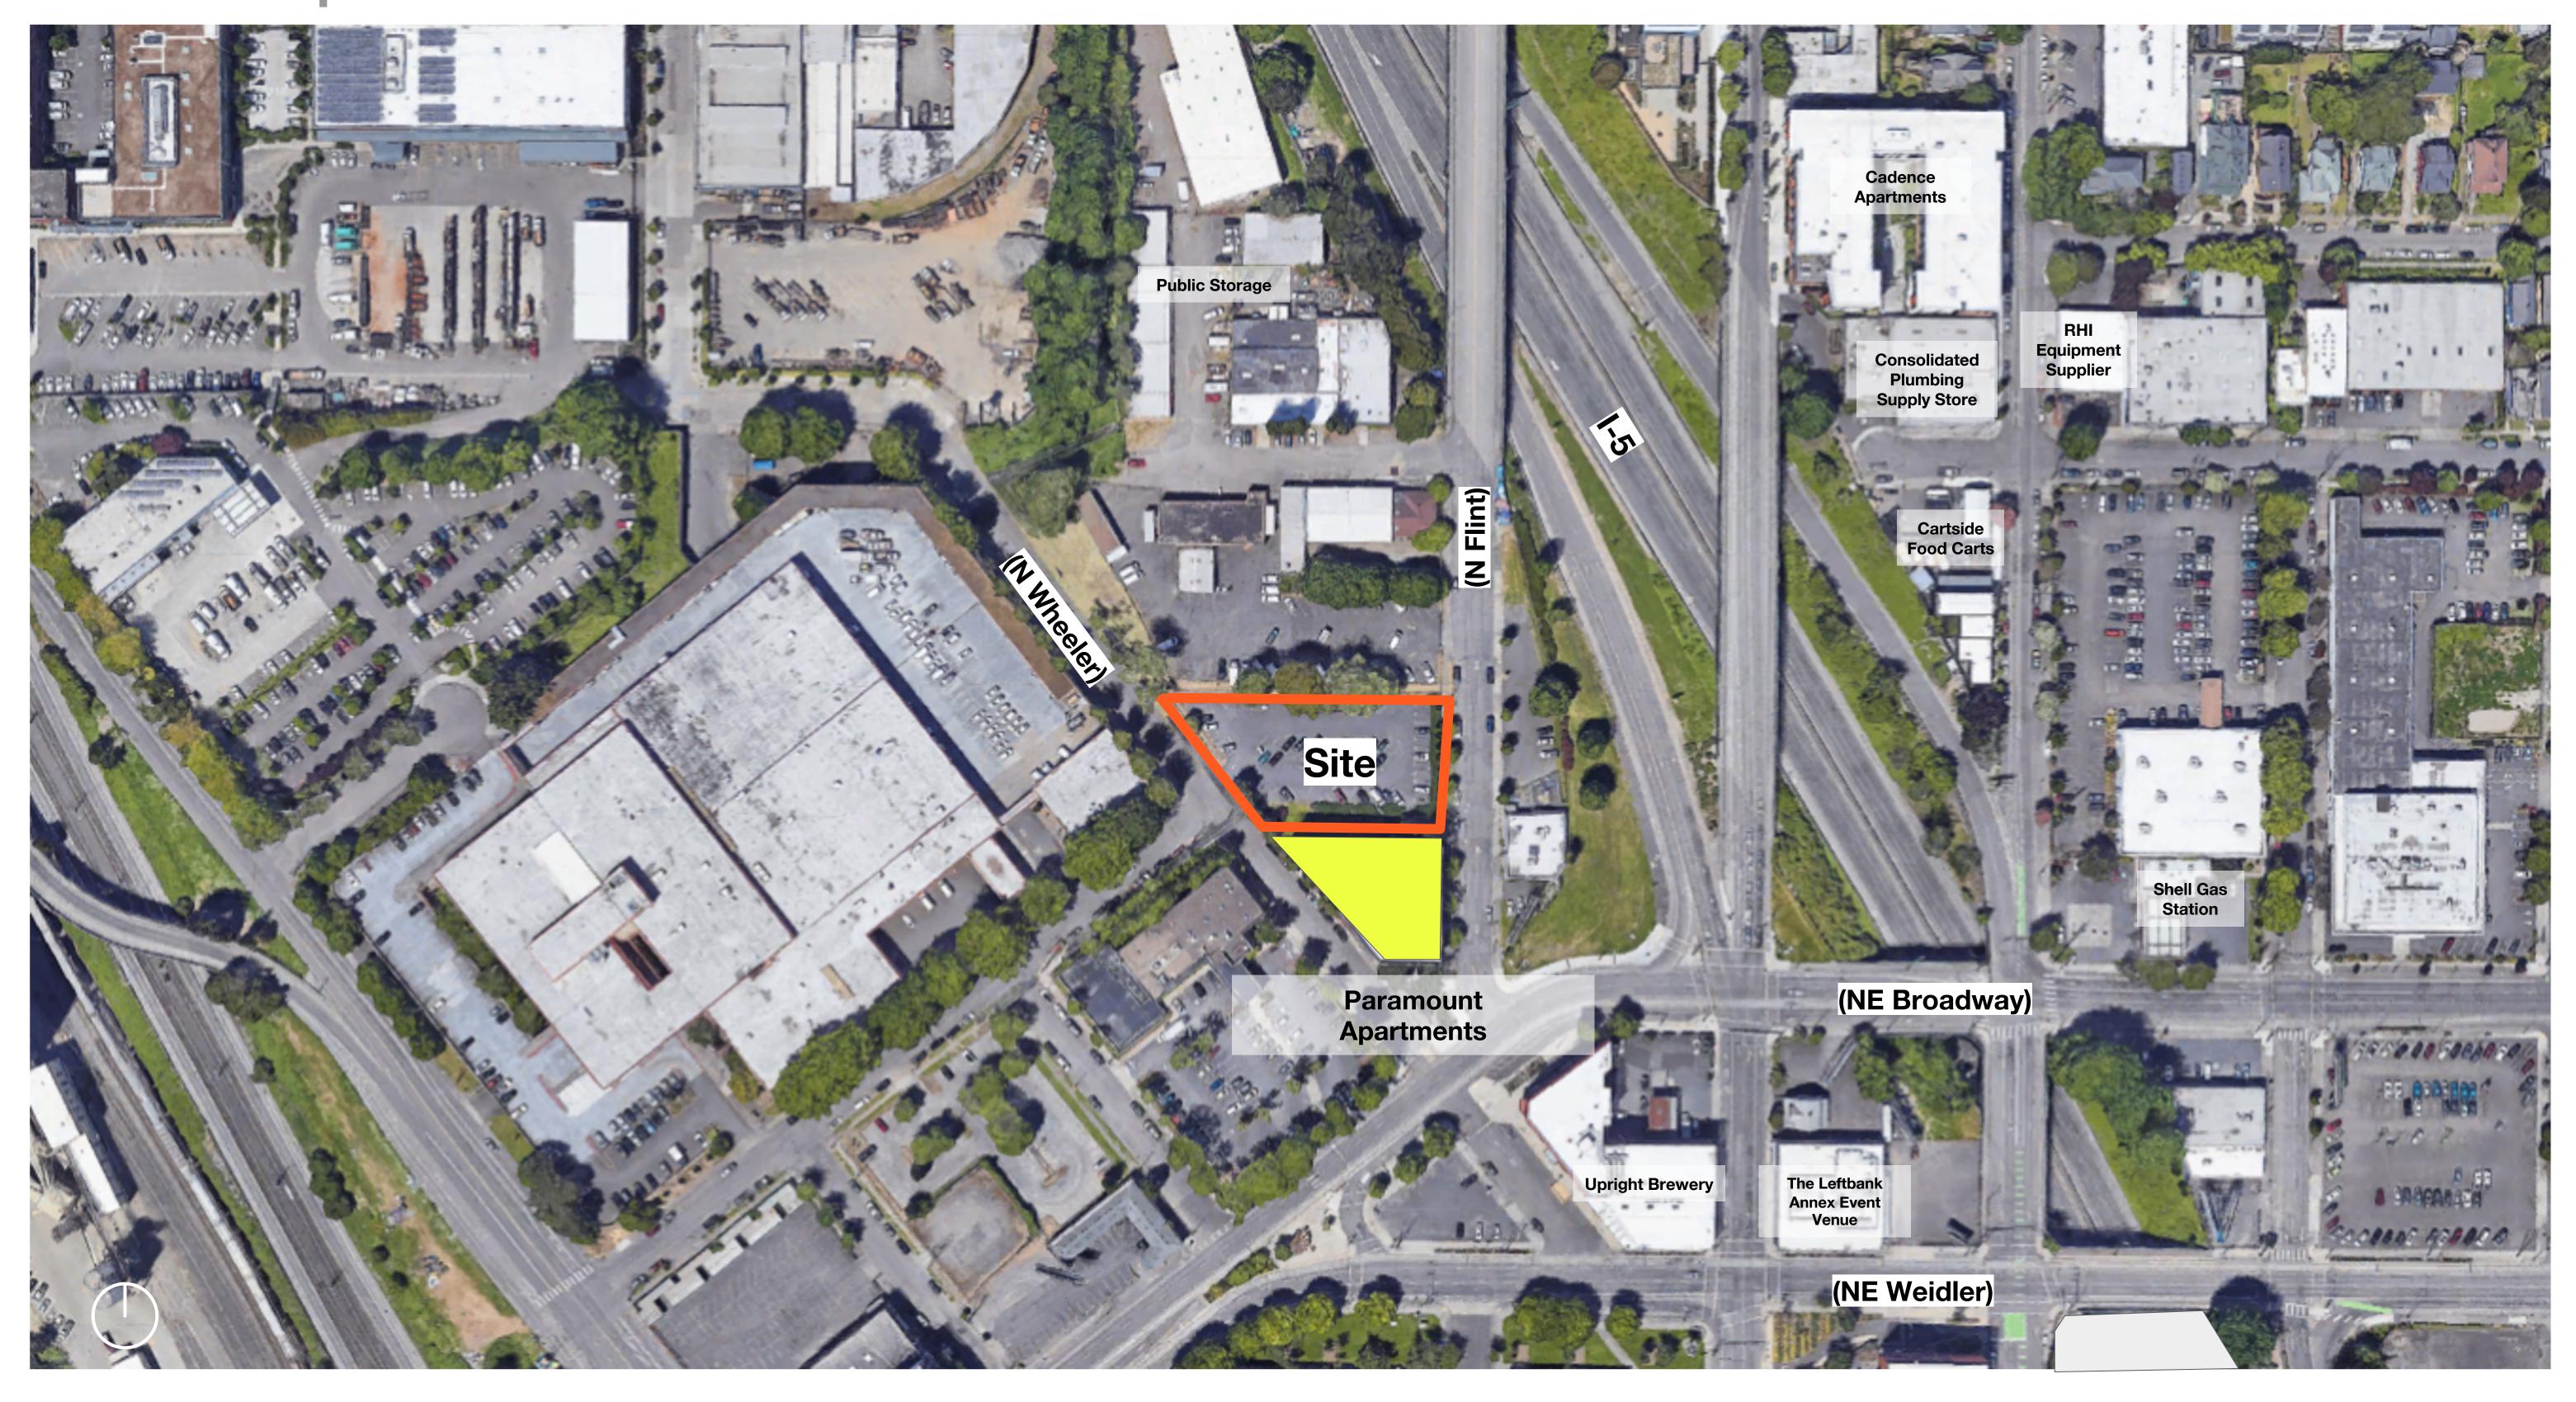

# Albina One N/NE Oversight Committee Meeting



September 12<sup>th</sup>, 2024

## Albina One – Overview of Vision and Team

### The Vision:

- Anchor the revitalization of lower Albina through much needed affordable housing
- Set the stage for intentional diversity and inclusion in the central city
- Broaden wealth building opportunities
- Serve as one of the bridges in the district between past and future



### The Team



### Albina Community Investment Plan Plan Vision





### Site Context Context Map





# Aerial View looking West (above N Flint)





# **Project Description and Amenities**

#### **Project Description**

- 7-story, wood-framed building above concrete podium
- 94 units of affordable housing (19 Project Based Section 8 units, 75 N/NE Preference Policy units)

#### **Indoor Amenities**

- Laundry room (3-bedrooms with W/D)
- Mail room and package delivery room
- Community Room
- Community Kitchenette
- Flex Space
- Resident Services and Property Management Offices
- Bike Storage Rooms





#### **Outdoor Amenities**

- Outdoor Community Courtyard
- Outdoor Play Area for Resident Children
- Community balconies on every other floor

# **Project Updates**





# **Project Updates**

#### Summary

- Construction Start: June 2023
- Completion Date: June 2025
- 60% Complete

##