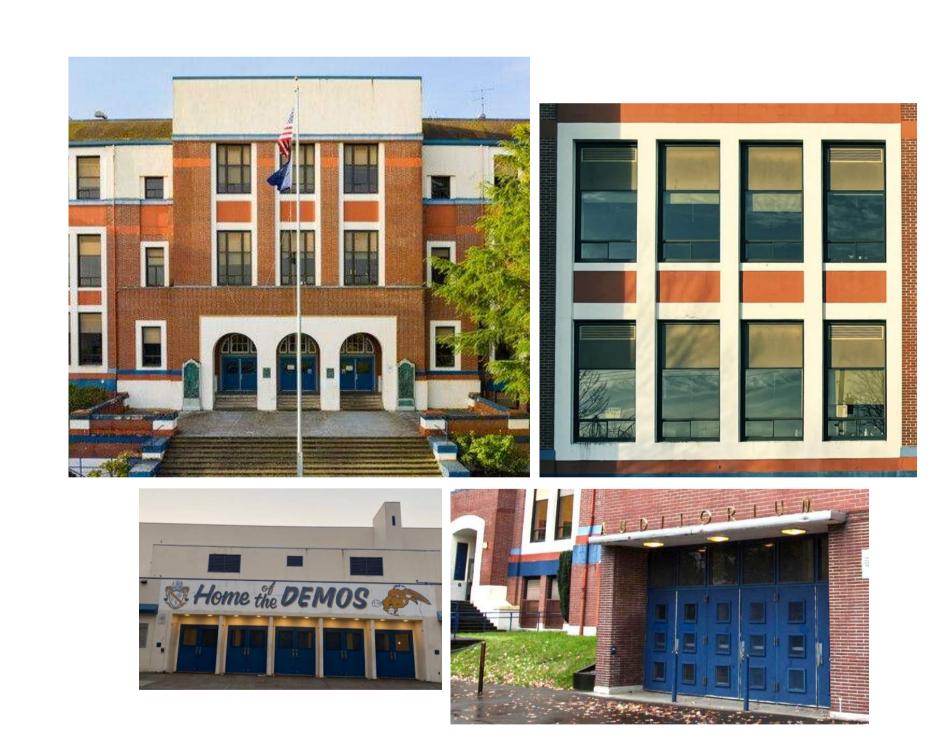

#### Jefferson High School (1909)

#### Jefferson High School (1909)

**Arched Entry** 

**Diamonds** 

Window Grouping

#### 1909 North Elevation Alignments + Groupings