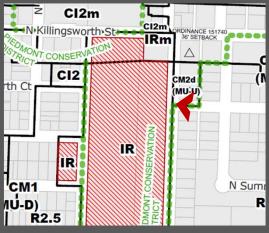

# Jefferson Site Zoning Information

**Zoning Designation:** <u>IR Zone</u>

Institutional Residential

R2.5 at small area in SE of site

Overlays: Centers Main Street Overlay Zone

Historic Resource Overlay Zone

**District:** Piedmont Conservation District

Contributing Resource

**Neighborhood Plan:** Humboldt Neighborhood Plan

**Site Area:** 14.02 Acres (610,711 sf)

**FAR:** Min: 0.5:1; Max: 2:1

Proposed FAR: .52:1