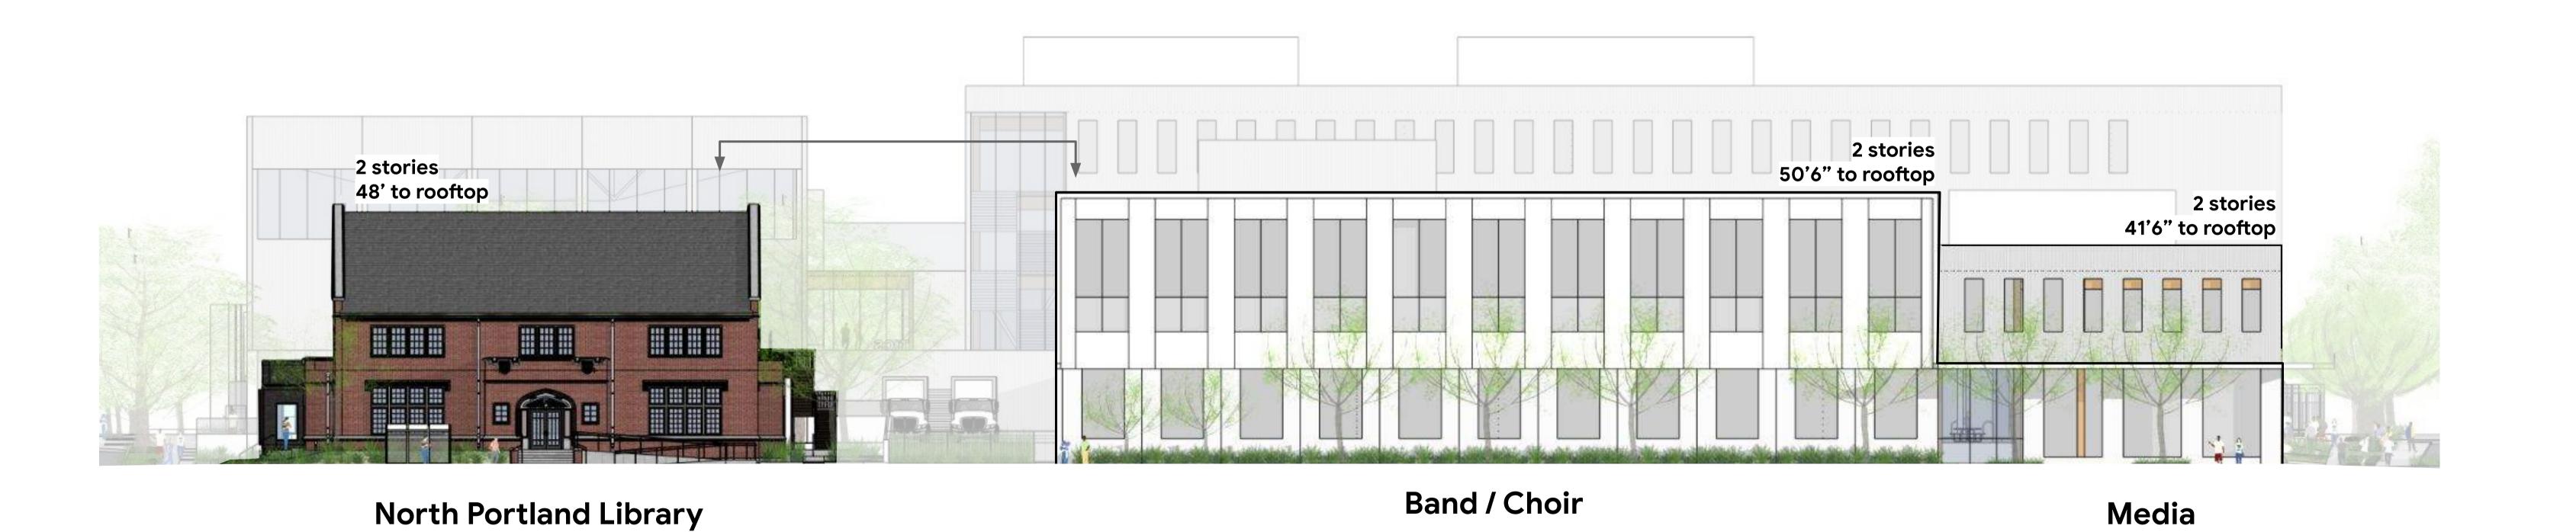

### North Elevation (Killingsworth)

North Portland Library

Band / Choir

Center

### North Elevation (Killingsworth)

Center