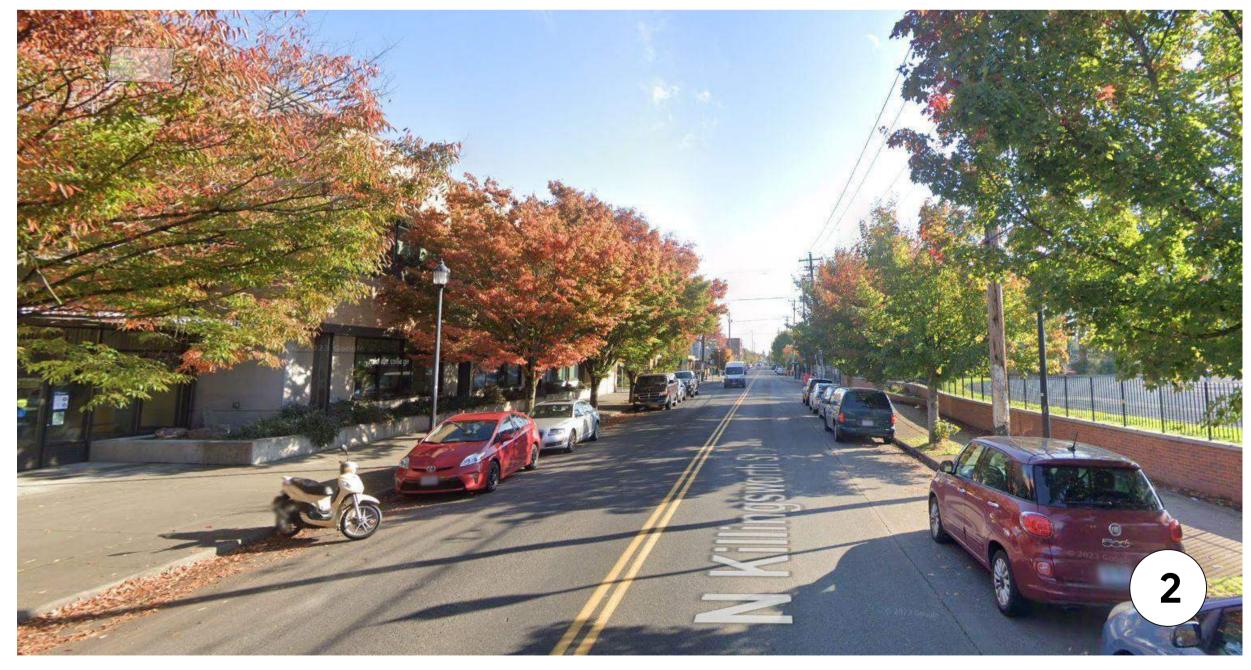

### Killingsworth St

- Killingsworth is a busy transit street with retail, restaurants and PCC.
- Most transit riders arrive from N.
   Killingsworth
- Killingsworth presents challenges for passenger loading and unloading.
- Concerns have been noted from staff about any entries on Killingsworth from a student safety standpoint