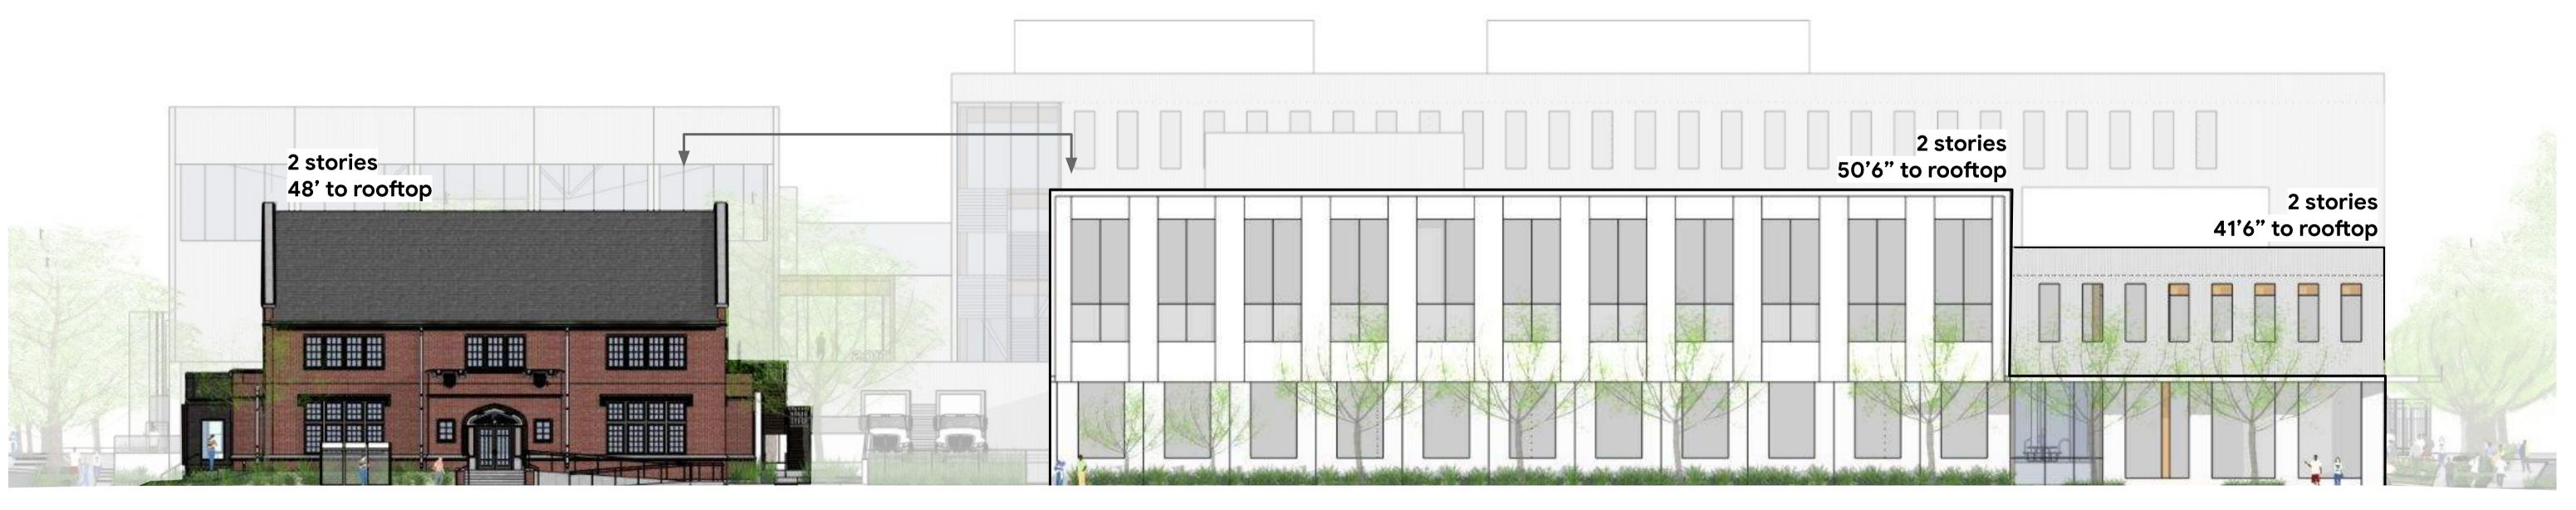

ross-Block and provides a connection to the Fields ATHLETICS / GYM ATHLETIC FIELDS CROSS-BLOCK CONNECTION



## Massing





## Killingsworth Frontage



## Facade Approach

#### How Much Should the New JHS Look Like the Current JHS?

As Similar as Possible

Some Similarities

**Completely Different** 



"Keep the building the same"



"Keep the energy of the building with familiar colors and signage"

"Please make it look like a school, not an office"



"I really appreciate all the history, but frankly the building is ugly. I'm ready for a new look"

## Program



## Active Base Locating program to activate the ground floor



### Highlighted Program



### Exterior Views













### South Elevation (Crossblock)



### West Elevation (Kerby)



### North Elevation (Killingsworth)



North Portland Library

Band / Choir

Center

### East Elevation (Commercial)



CTE

**Drive** 

### Modifications and Adjustments

### Modifications & Adjustments

- 1. Adjustment: Transit Street Main Entry. 33.150.265 requires a main entrance within 25 feet of a transit street. The new main entry of the school will utilize the a location on N. Kerby. We are seeking an adjustment to locate the main school entry on North Kerby approximately 350 feet from Killingsworth.
- 2. Adjustment: 60% Window Coverage Requirement. 33.415.340 requires 60% of the facade area to be glazed. The institutional program areas do not support the type of glazing that would be seen with a commercial storefront. We are seeking an adjustment to reduce the requirement to 40% which is typical for the IR zone.
- 3.