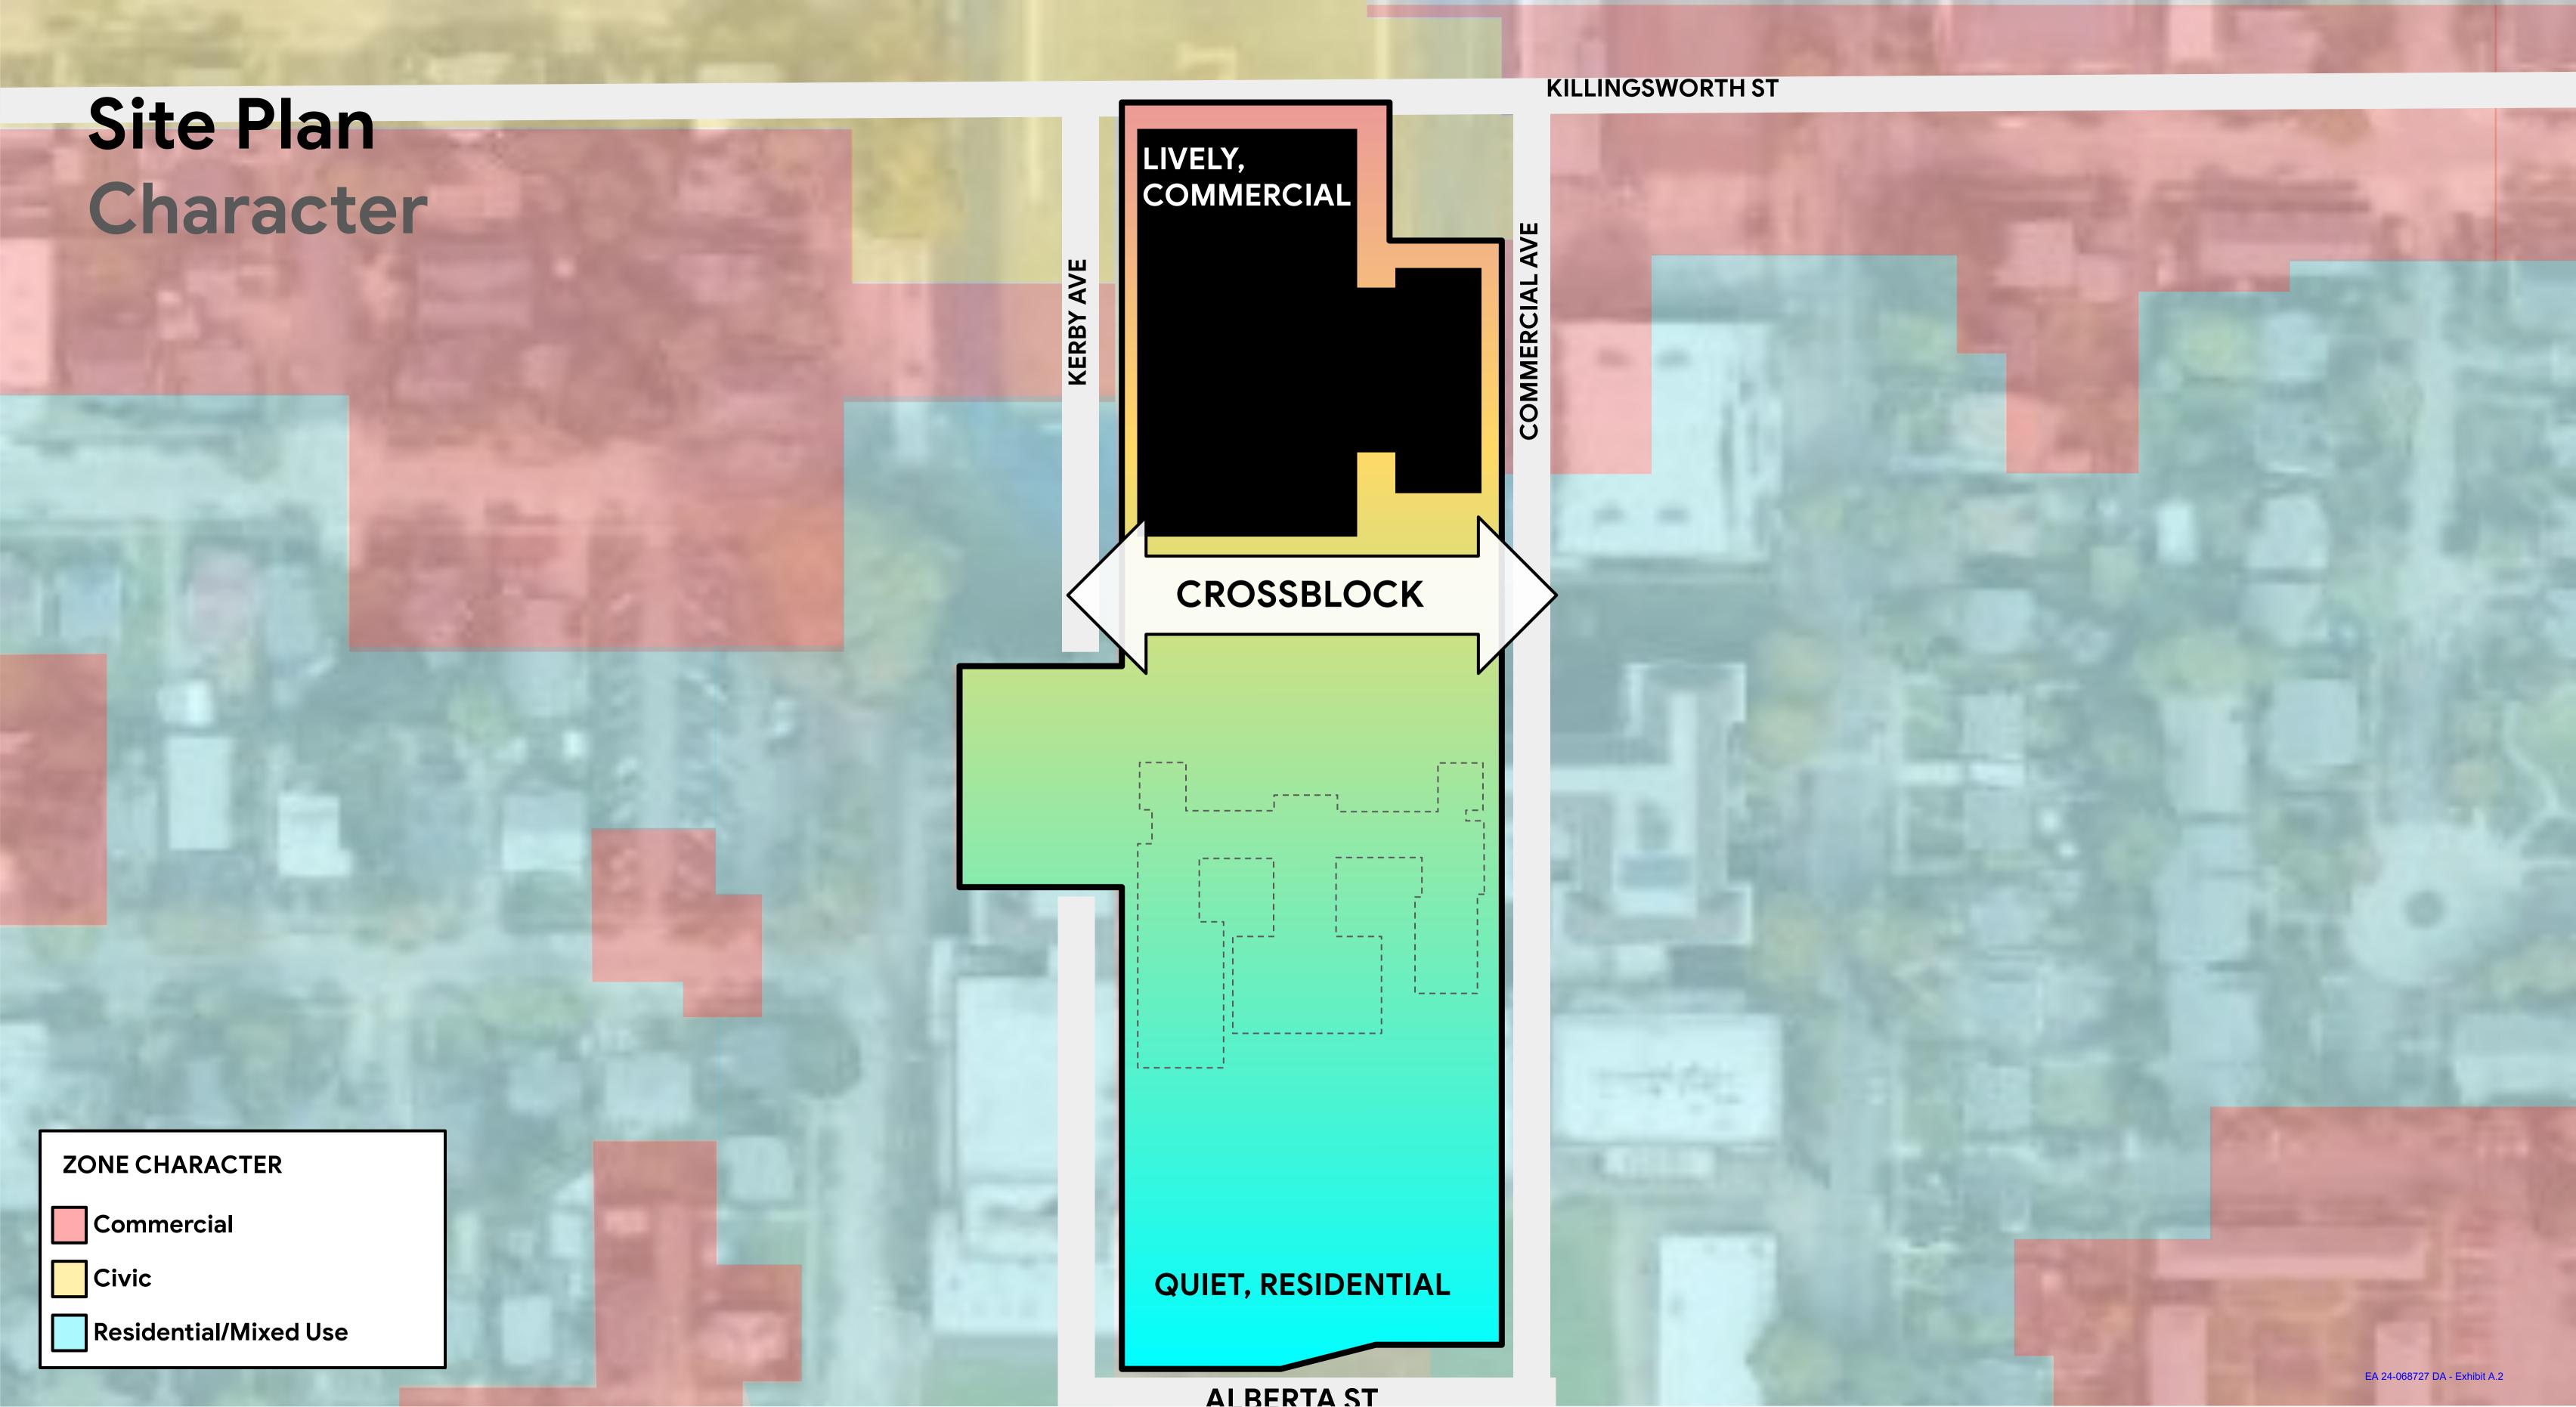

#### **Exhibit List**

- A. Applicant's Submittals
  - 1. Original Drawing Set
  - 2. Revised Drawing Set (sent to Historic Landmarks Commission)
- B. Zoning Map
- C. Drawings
  - 1. Title
  - 2. Project Updates
  - 3. Project Schedule
  - 4. District Rezoning Options Previously Reviewed at DAR #4
  - 5. Option 2: Revise building status to non-contributing and reduce the area of JHS within the district
  - 6. Topics for Discussion
  - 7. Questions for Discussion
  - 8. Site Analysis
  - 9. Vicinity Plan: Districts
  - 10. Vicinity Plan: Character
  - 11. Site Plan: Character
  - 12. Site Plan: Entries
  - 13. Kerby Ave: Pedestrian Zone & Entry Plaza

### Cross Block

#### Cross-Block

### Cross-Block