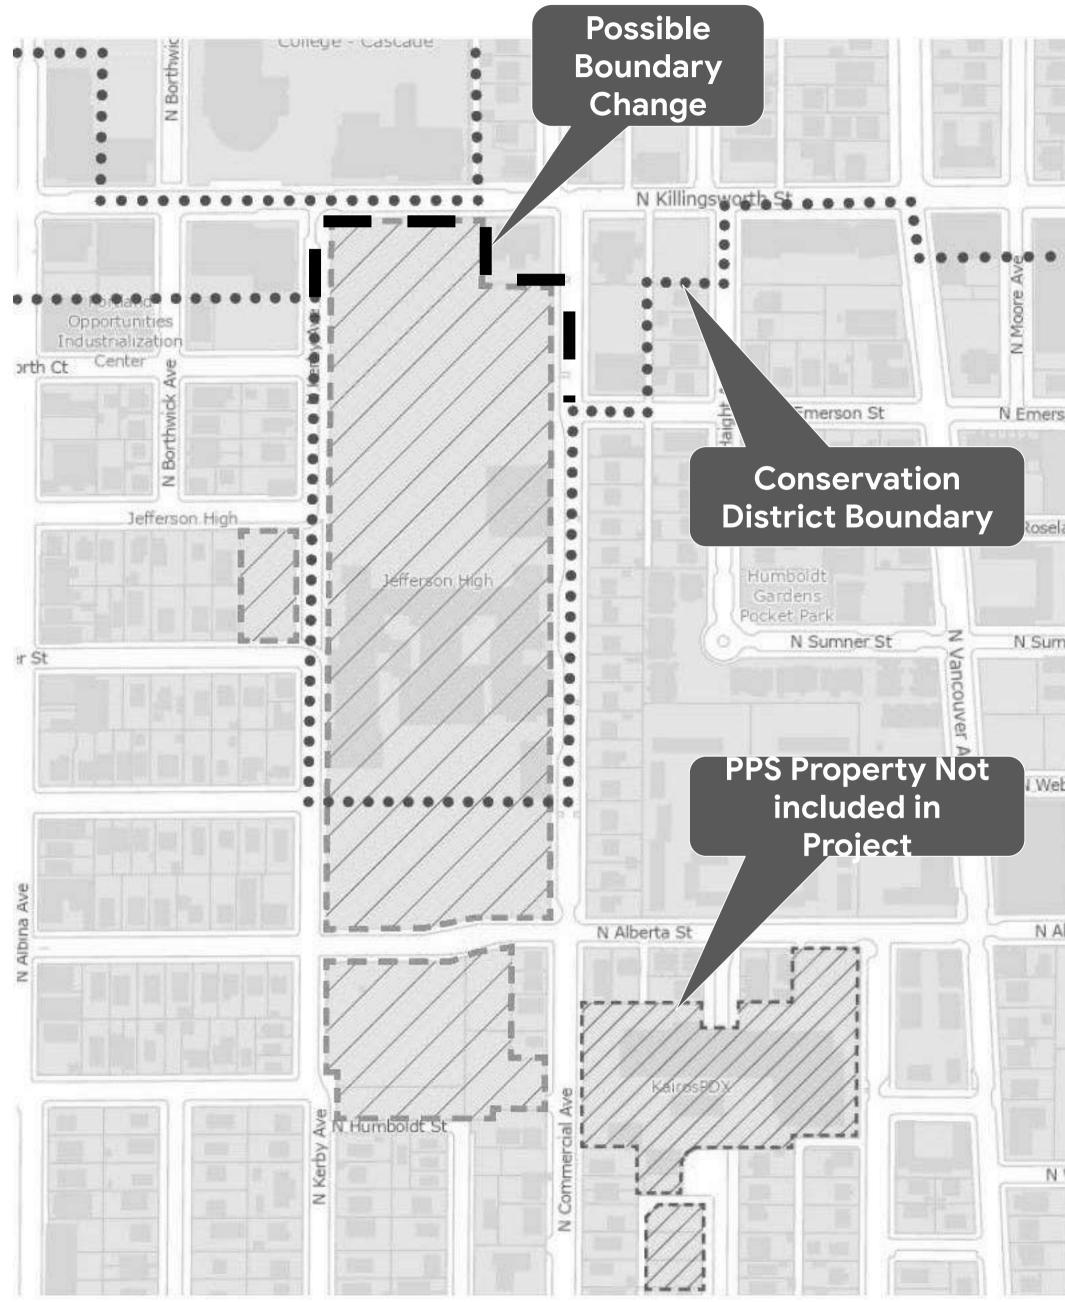

### District Rezoning Options Previously Reviewed at DAR #4

Option 1: Maintain the district boundary - revise building + site status to non-contributing

Option 2: Revise building + site status to non-contributing and reduce the area of JHS within the district

Option 3: Exclude JHS property from the district

# Option 2: Revise building status to non-contributing and reduce the area of JHS within the district

"With six sub criteria not met - staff finds that the **Jefferson High School site no longer retains its integrity** as defined by zoning code section 33.846.030.D.2.

Therefore, the Jefferson School site shall be reclassified as Non Contributing Resource in the Piedmont Conservation District."

"The question of altering the boundary of the Piedmont
Conservation District to include only the northern 250.4 ft of the
site is also supportable since the Albina Community Plan Goal 5 volume
focuses the intent of the district on the streetcar commercial strip along
Killingsworth Street..."