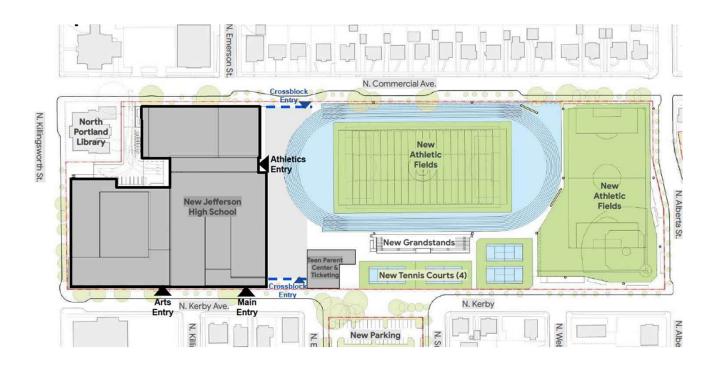

## Gym Entry + Athletics The Gym Entry is located on the Cross-Block and provides a connection to the Fields ATHLETICS / GYM ATHLETIC FIELDS CROSS-BLOCK CONNECTION

# Gym Entry + Athletics The Gym Entry is located on the Cross-Block and provides a connection to the Fields ATHLETICS / GYM ATHLETIC FIELDS CROSS-BLOCK CONNECTION

Complete Site Plan **Emerson St** N. Commercial Ave. Crossblock N. Killingsworth St. North Portland Library New **New Parking** Athletic **Athletics** Fields Entry New New N. Alberta Athletic Athletic **New Jefferson** Fields Fields-**High School** St. New Grandstands **Teen Parent New Tennis Courts (4) Ticketing** Crossblock
Entry Arts Entry Main N. Kerby N. Kerby Ave. Entry N. Alberta St. N. Humboldt St. N. Killingsworth Ct. N. Webster St. N. Emerson St.