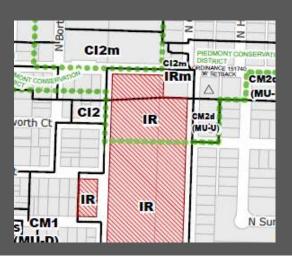

# Jefferson Site Zoning Information

**Zoning Designation:** <u>IR Zone</u>

Institutional Residential

R2.5 at small area in SE of site

Overlays: Centers Main Street Overlay Zone

Historic Resource Overlay Zone

**District:** Piedmont Conservation District

Contributing Resource

**Neighborhood Plan:** Humboldt Neighborhood Plan

**Site Area:** 14.02 Acres (610,711 sf)

**FAR:** Min: 0.5:1; Max: 2:1

Proposed FAR: .52:1