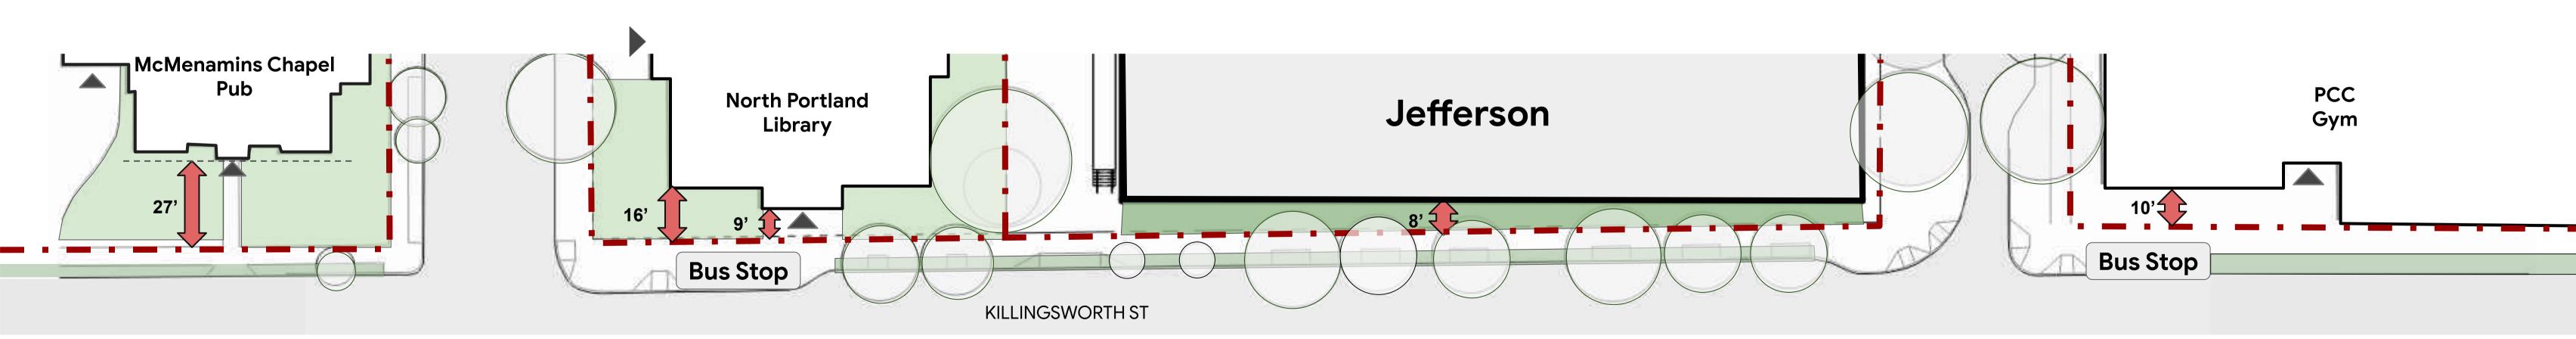

## Killingsworth St Building Heights

MCMENAMINS CHAPEL PUB

NORTH PORTLAND LIBRARY

JEFFERSON HIGH SCHOOL

PCC GYM