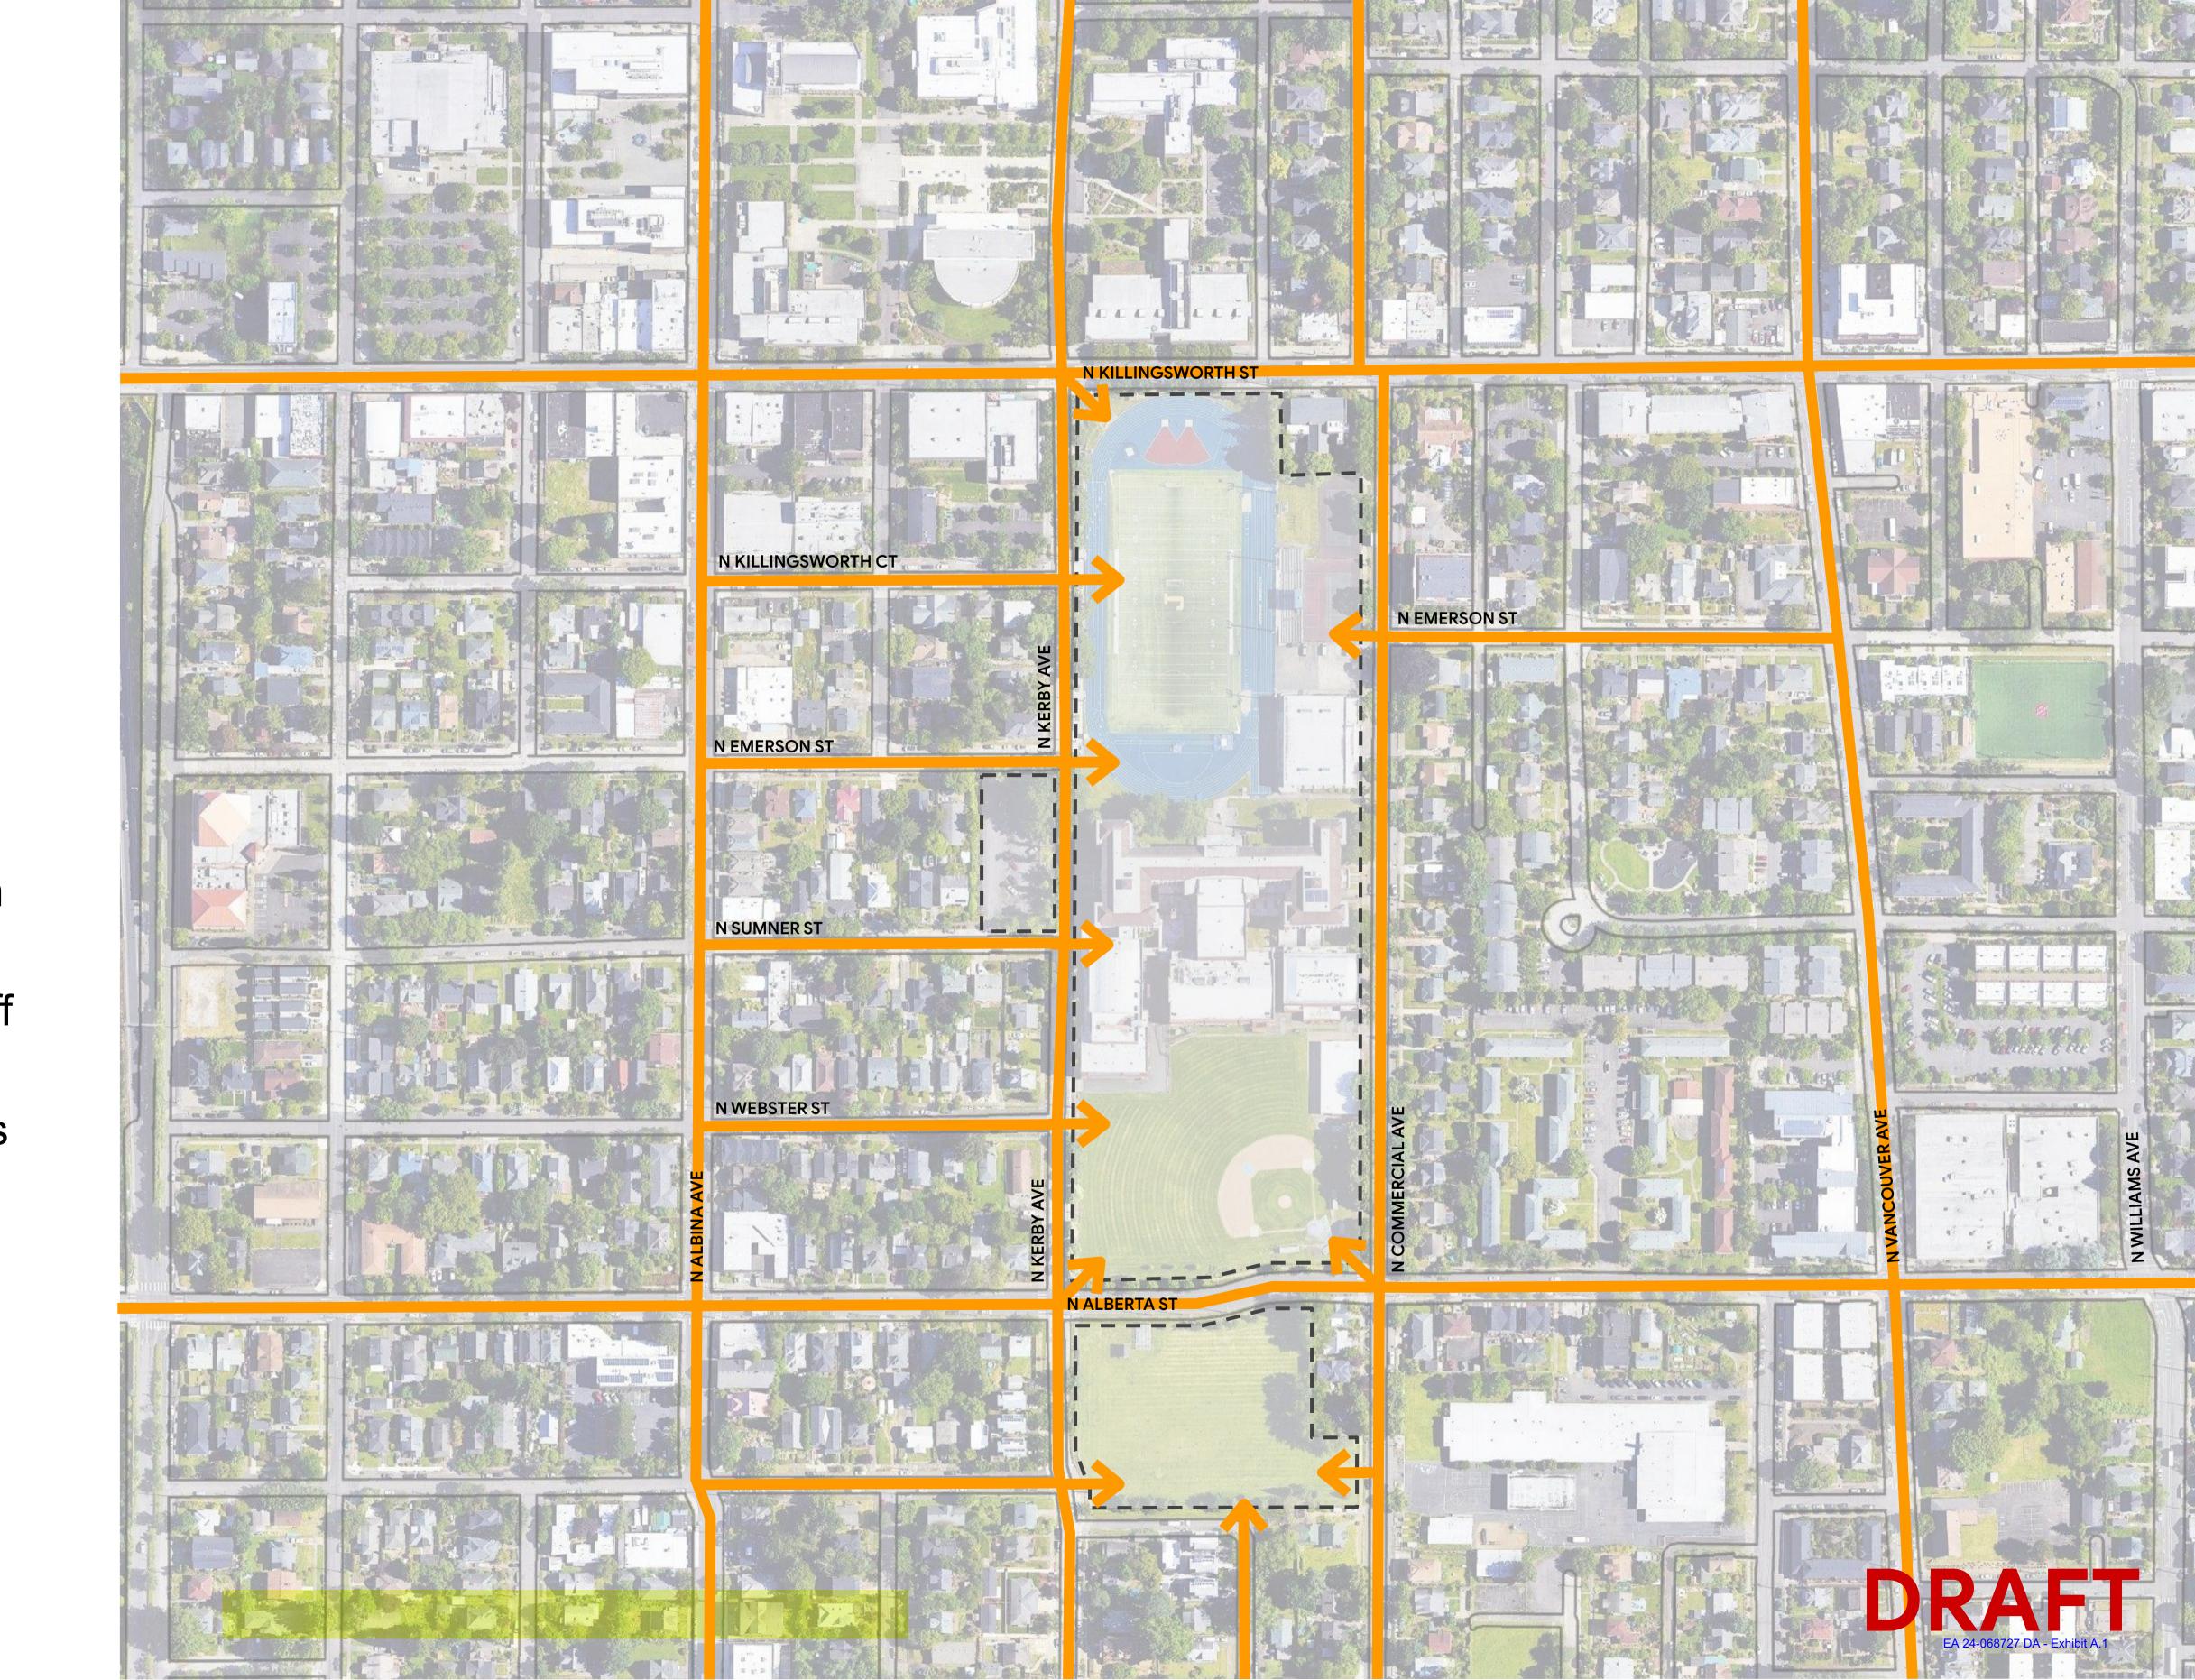

## Killingsworth St Building Setbacks

• The N. Killingsworth transit street is characterized by mid-scale commercial and civic buildings with minimal setbacks. The street frontage is primarily hardscape with street trees and limited areas of planted landscape.

## Killingsworth St Building Setbacks

#### Killingsworth St First floor setback **Building Setbacks** under upper floor overhang Margaret Carter Technolog Education Center PCC LIBRARY PCC Library PCC **Margaret Carter Technology** The Florida Jamaican The Skanner PCC **News Group** Homestyle Room **Education Center** ~46' Public Safety Cuisine

### Killingsworth St Building Setbacks

• The N. Killingsworth transit street is characterized by mid-scale commercial and civic buildings with minimal setbacks. The street frontage is primarily hardscape with street trees and limited areas of planted landscape.