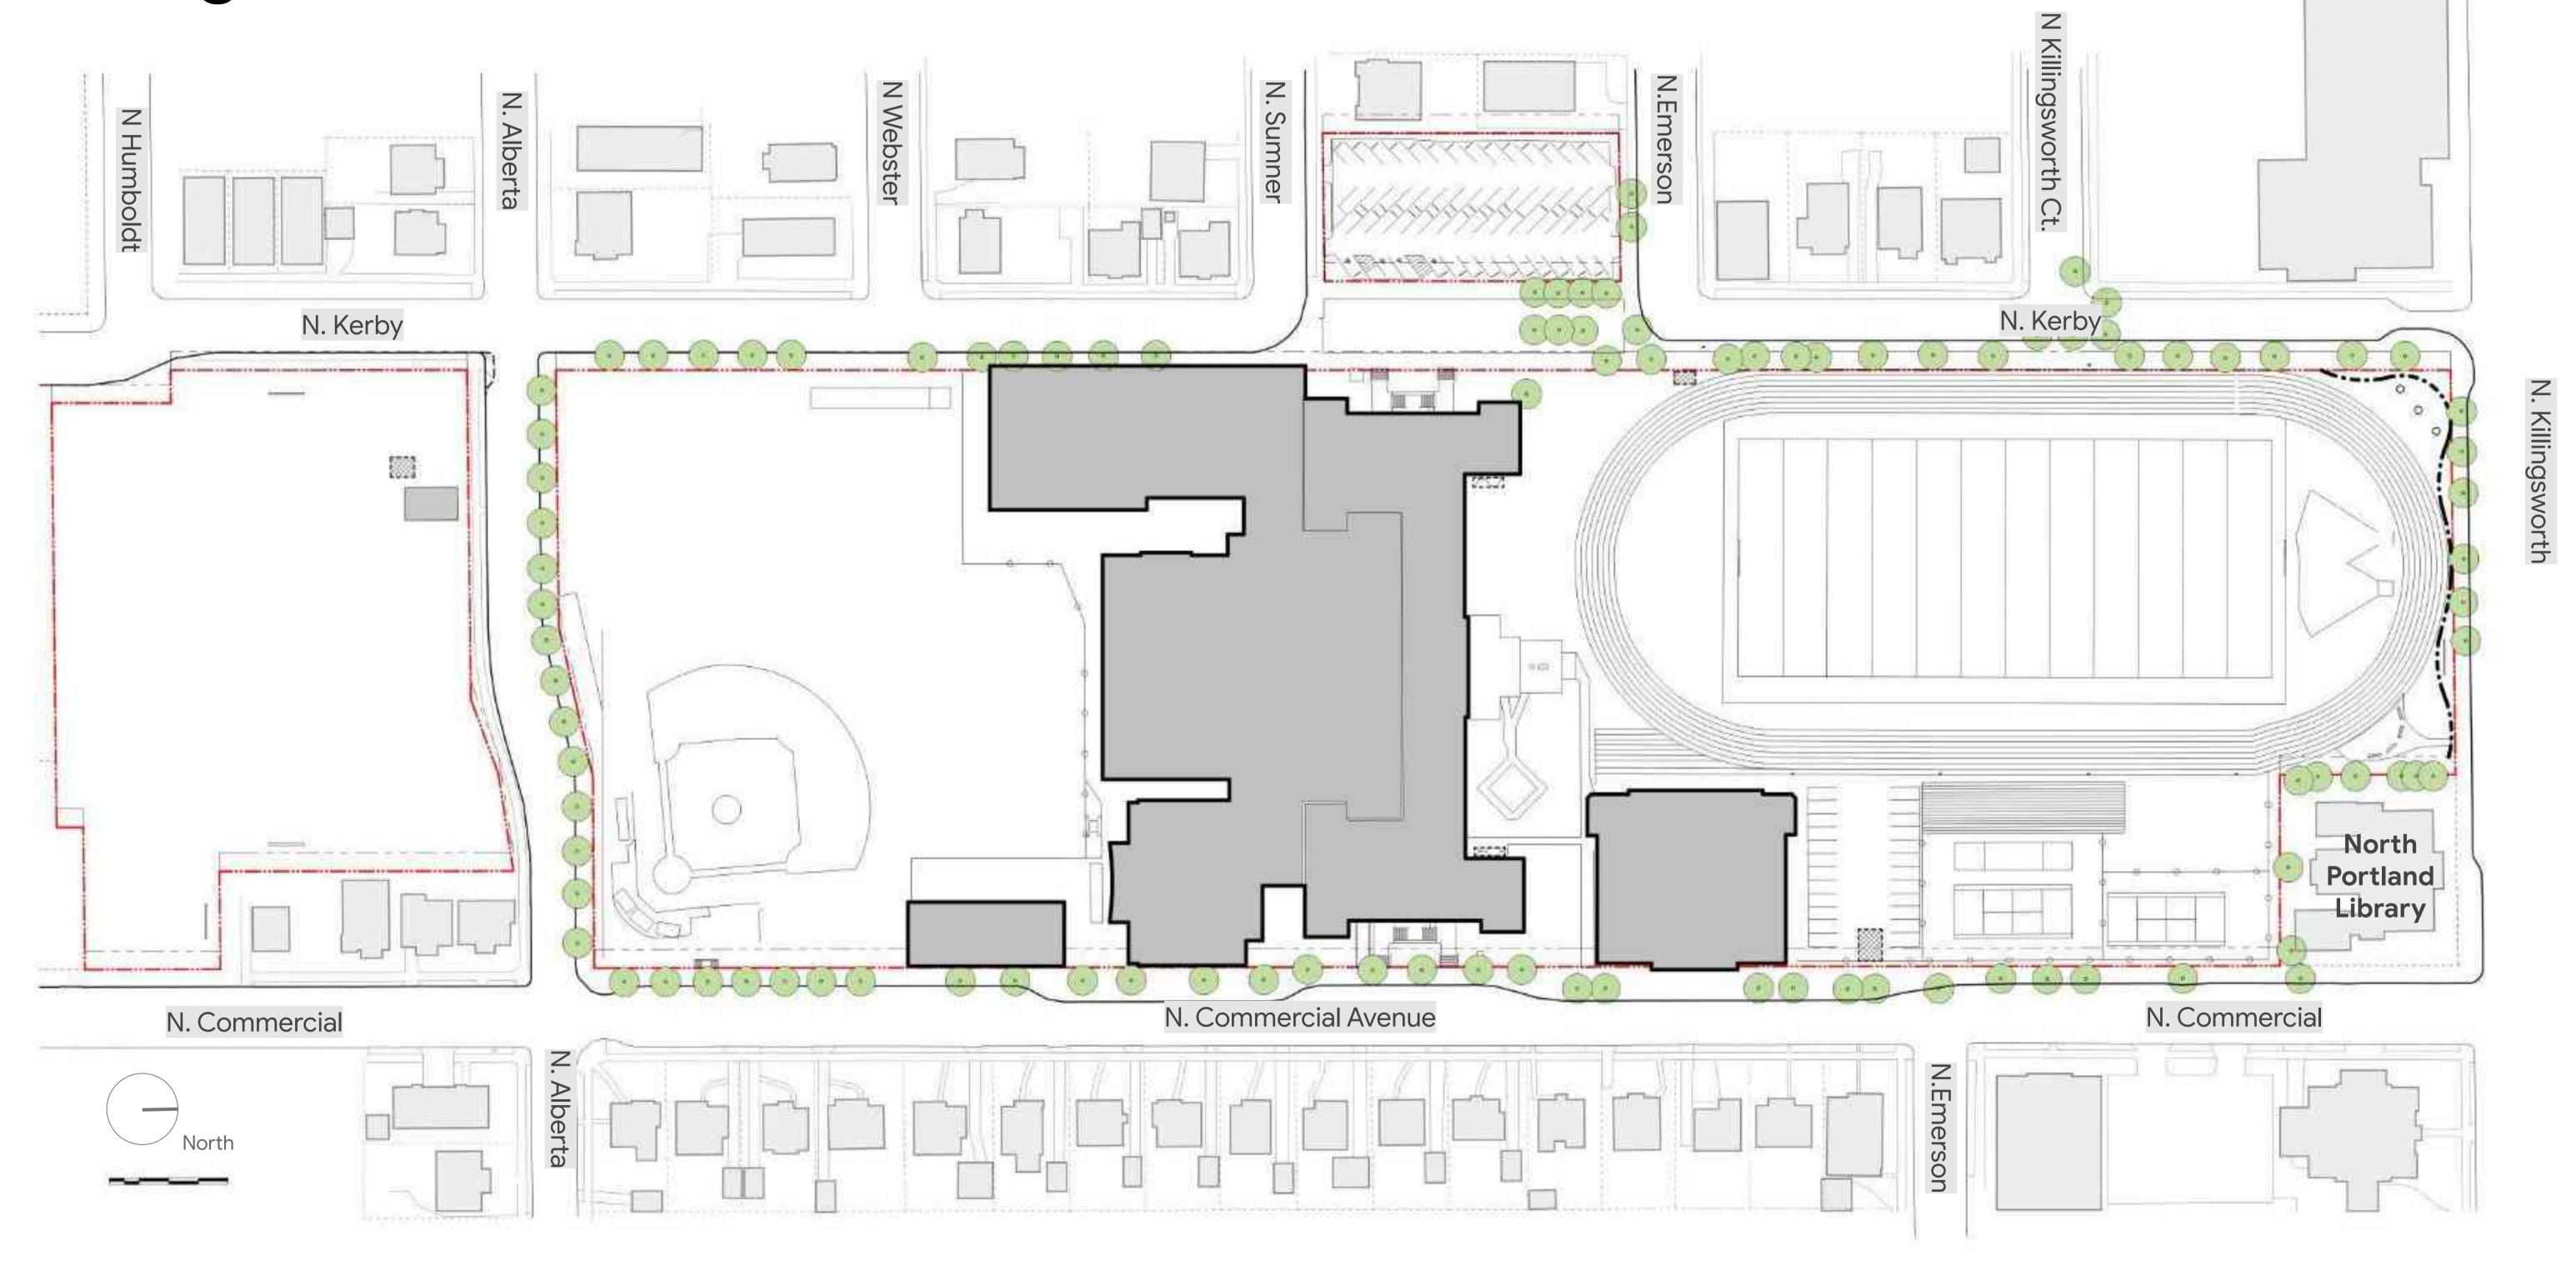

Complete Site Plan **Emerson St** N. Commercial Ave. Crossblock N. Killingsworth St. North Portland Library New **New Parking** Athletic **Athletics** Fields Entry New New N. Alberta Athletic Athletic **New Jefferson** Fields Fields-**High School** St. New Grandstands **Teen Parent New Tennis Courts (4) Ticketing** Crossblock
Entry Arts Entry Main N. Kerby N. Kerby Ave. Entry N. Alberta St. N. Humboldt St. N. Killingsworth Ct. N. Webster St. N. Emerson St.