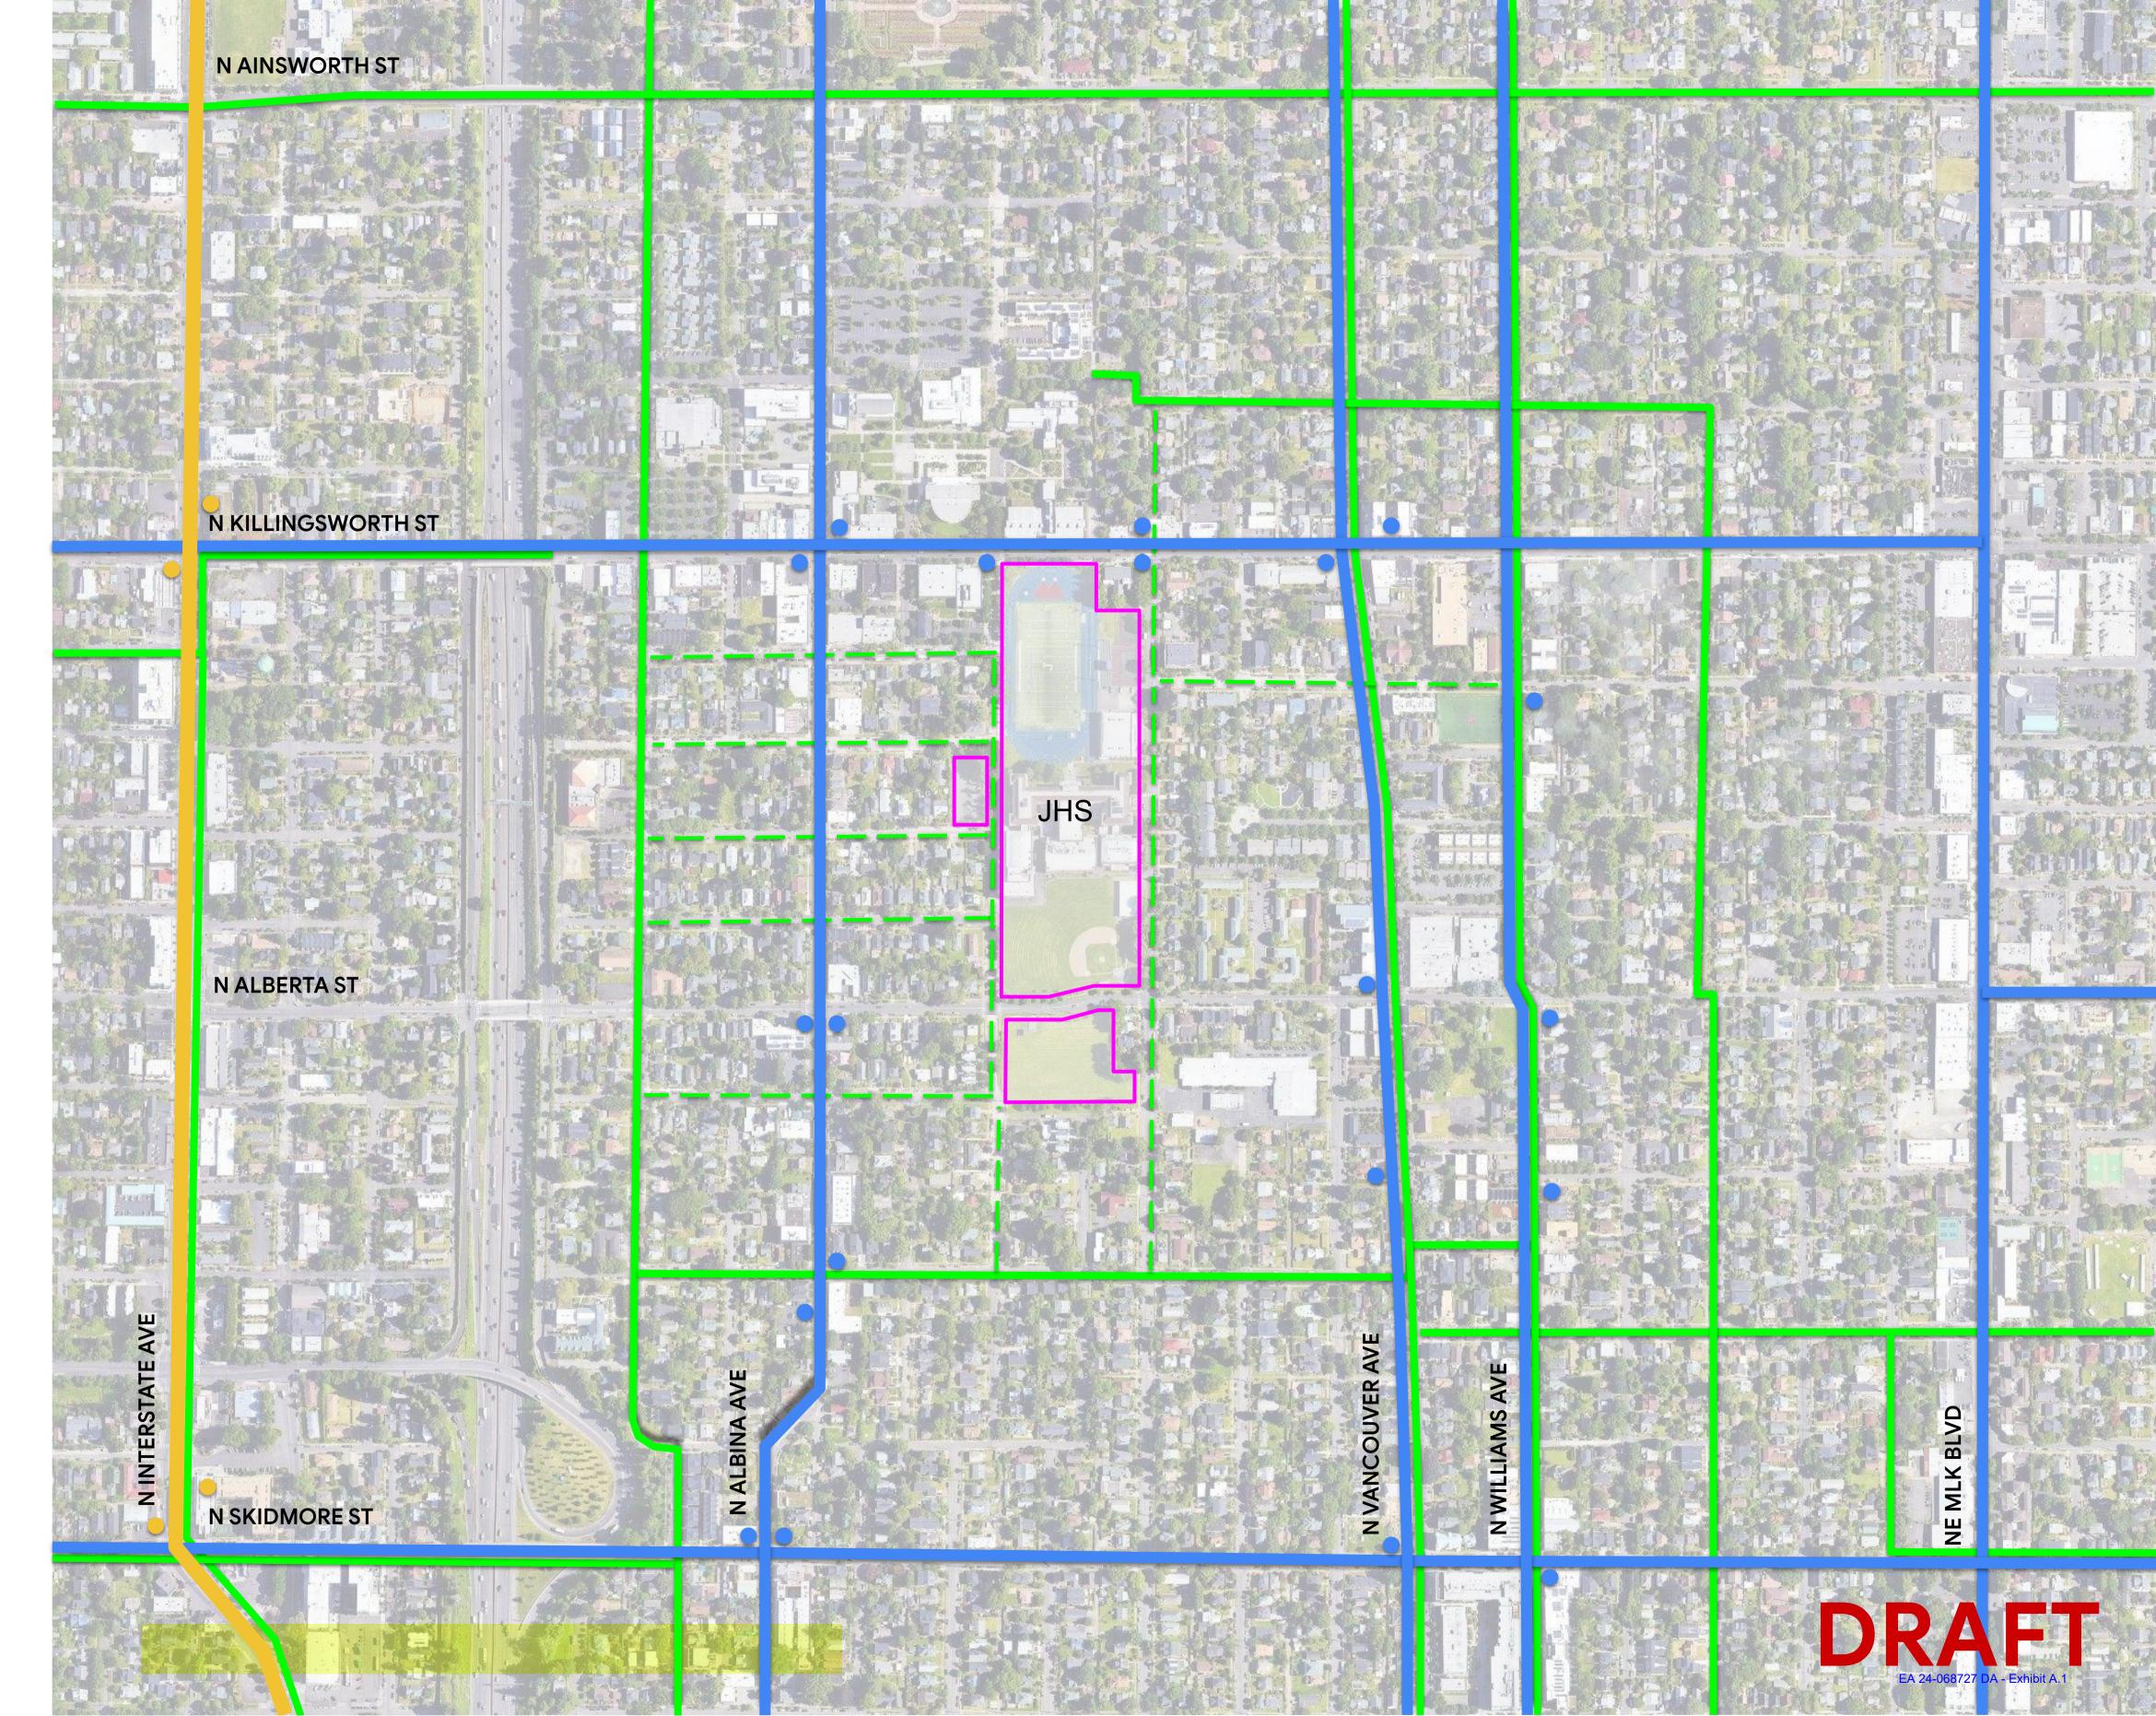

### District Rezoning Options Previously Reviewed at DAR #4

Option 1: Maintain the district boundary - revise building + site status to non-contributing

Option 2: Revise building + site status to non-contributing and reduce the area of JHS within the district

Option 3: Exclude JHS property from the district

# Option 2: Revise building status to non-contributing and reduce the area of JHS within the district

"With six sub criteria not met - staff finds that the **Jefferson High School site no longer retains its integrity** as defined by zoning code section 33.846.030.D.2.

Therefore, the Jefferson School site shall be reclassified as Non Contributing Resource in the Piedmont Conservation District."

"The question of altering the boundary of the Piedmont
Conservation District to include only the northern 250.4 ft of the
site is also supportable since the Albina Community Plan Goal 5 volume
focuses the intent of the district on the streetcar commercial strip along
Killingsworth Street..."