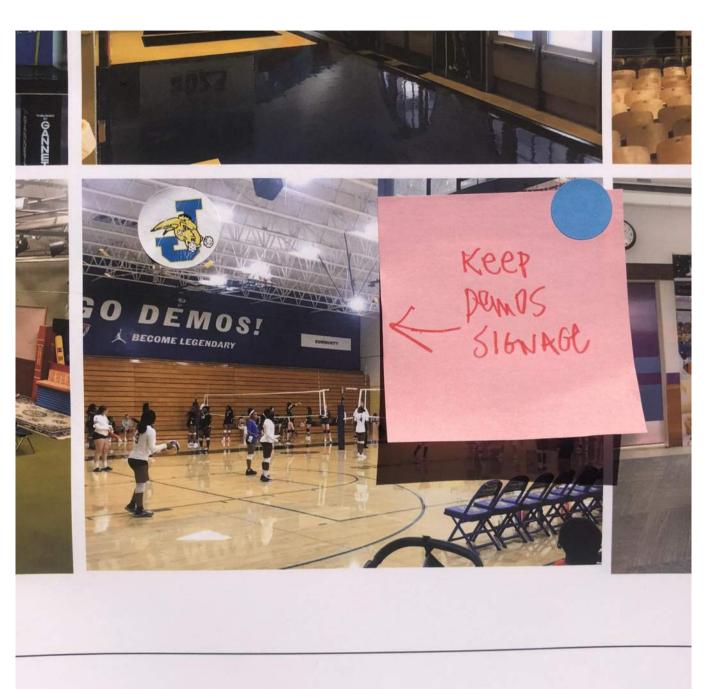

#### 2. Killingsworth Character.

How will the new school respond to the Piedmont District, Streetcar and Community character? What program faces Killingsworth?

- The facade will employ large areas of glazing and will be articulated in a manner consistent with the district's character.
- The JHS Media Center is planned for the primary corner of Killingsworth and Kerby; this is one of the most active uses in the school that is permitted to be publicly visible.
- The transit-street setback will be use areas of landscape and hardscape to provide interest to the pedestrian experience.
- The Killingsworth frontage will be occupied by Visual and Performing Arts programs.