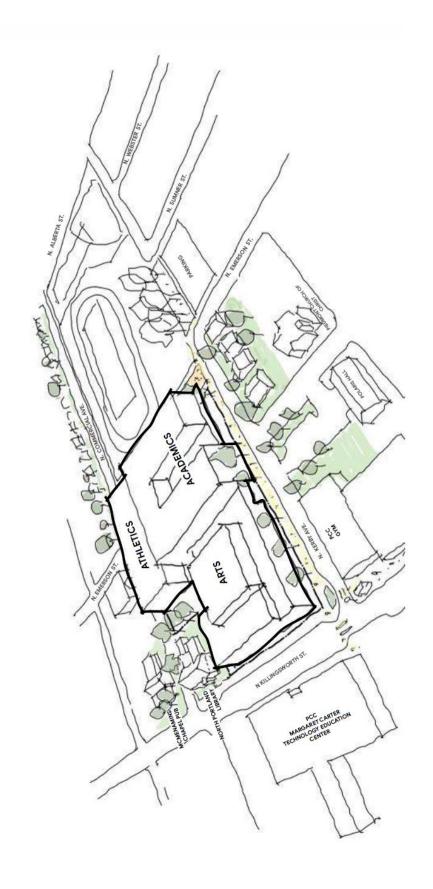

# Drawing Appendix

Permit A complete 2025

Permit B/C complete 2028 New Building Proximity to Gym limits Building Edge **Existing Auto** N. Killingsworth St. **Existing** North **Existing Athletics Dance Portland** 1964 Gym Library **Existing Existing** 1928 Gym **New Jefferson** High **High School** School Arts **Academics Existing Auditorium** N. Kerby Ave. Students stay in the 1909 during N. Alberta St. N. Humboldt St. N. Killingsworth Ct. N. Webster St. N. Emerson St. construction