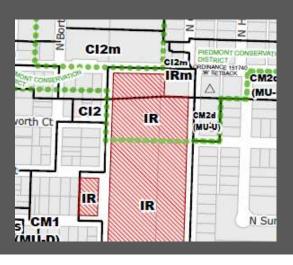

# Jefferson Site Zoning Information

**Zoning Designation:** <u>IR Zone</u>

Institutional Residential

R2.5 at small area in SE of site

Overlays: Centers Main Street Overlay Zone

Historic Resource Overlay Zone

**District:** Piedmont Conservation District

Contributing Resource

**Neighborhood Plan:** Humboldt Neighborhood Plan

**Site Area:** 14.02 Acres (610,711 sf)

**FAR:** Min: 0.5:1; Max: 2:1

Proposed FAR: .52:1