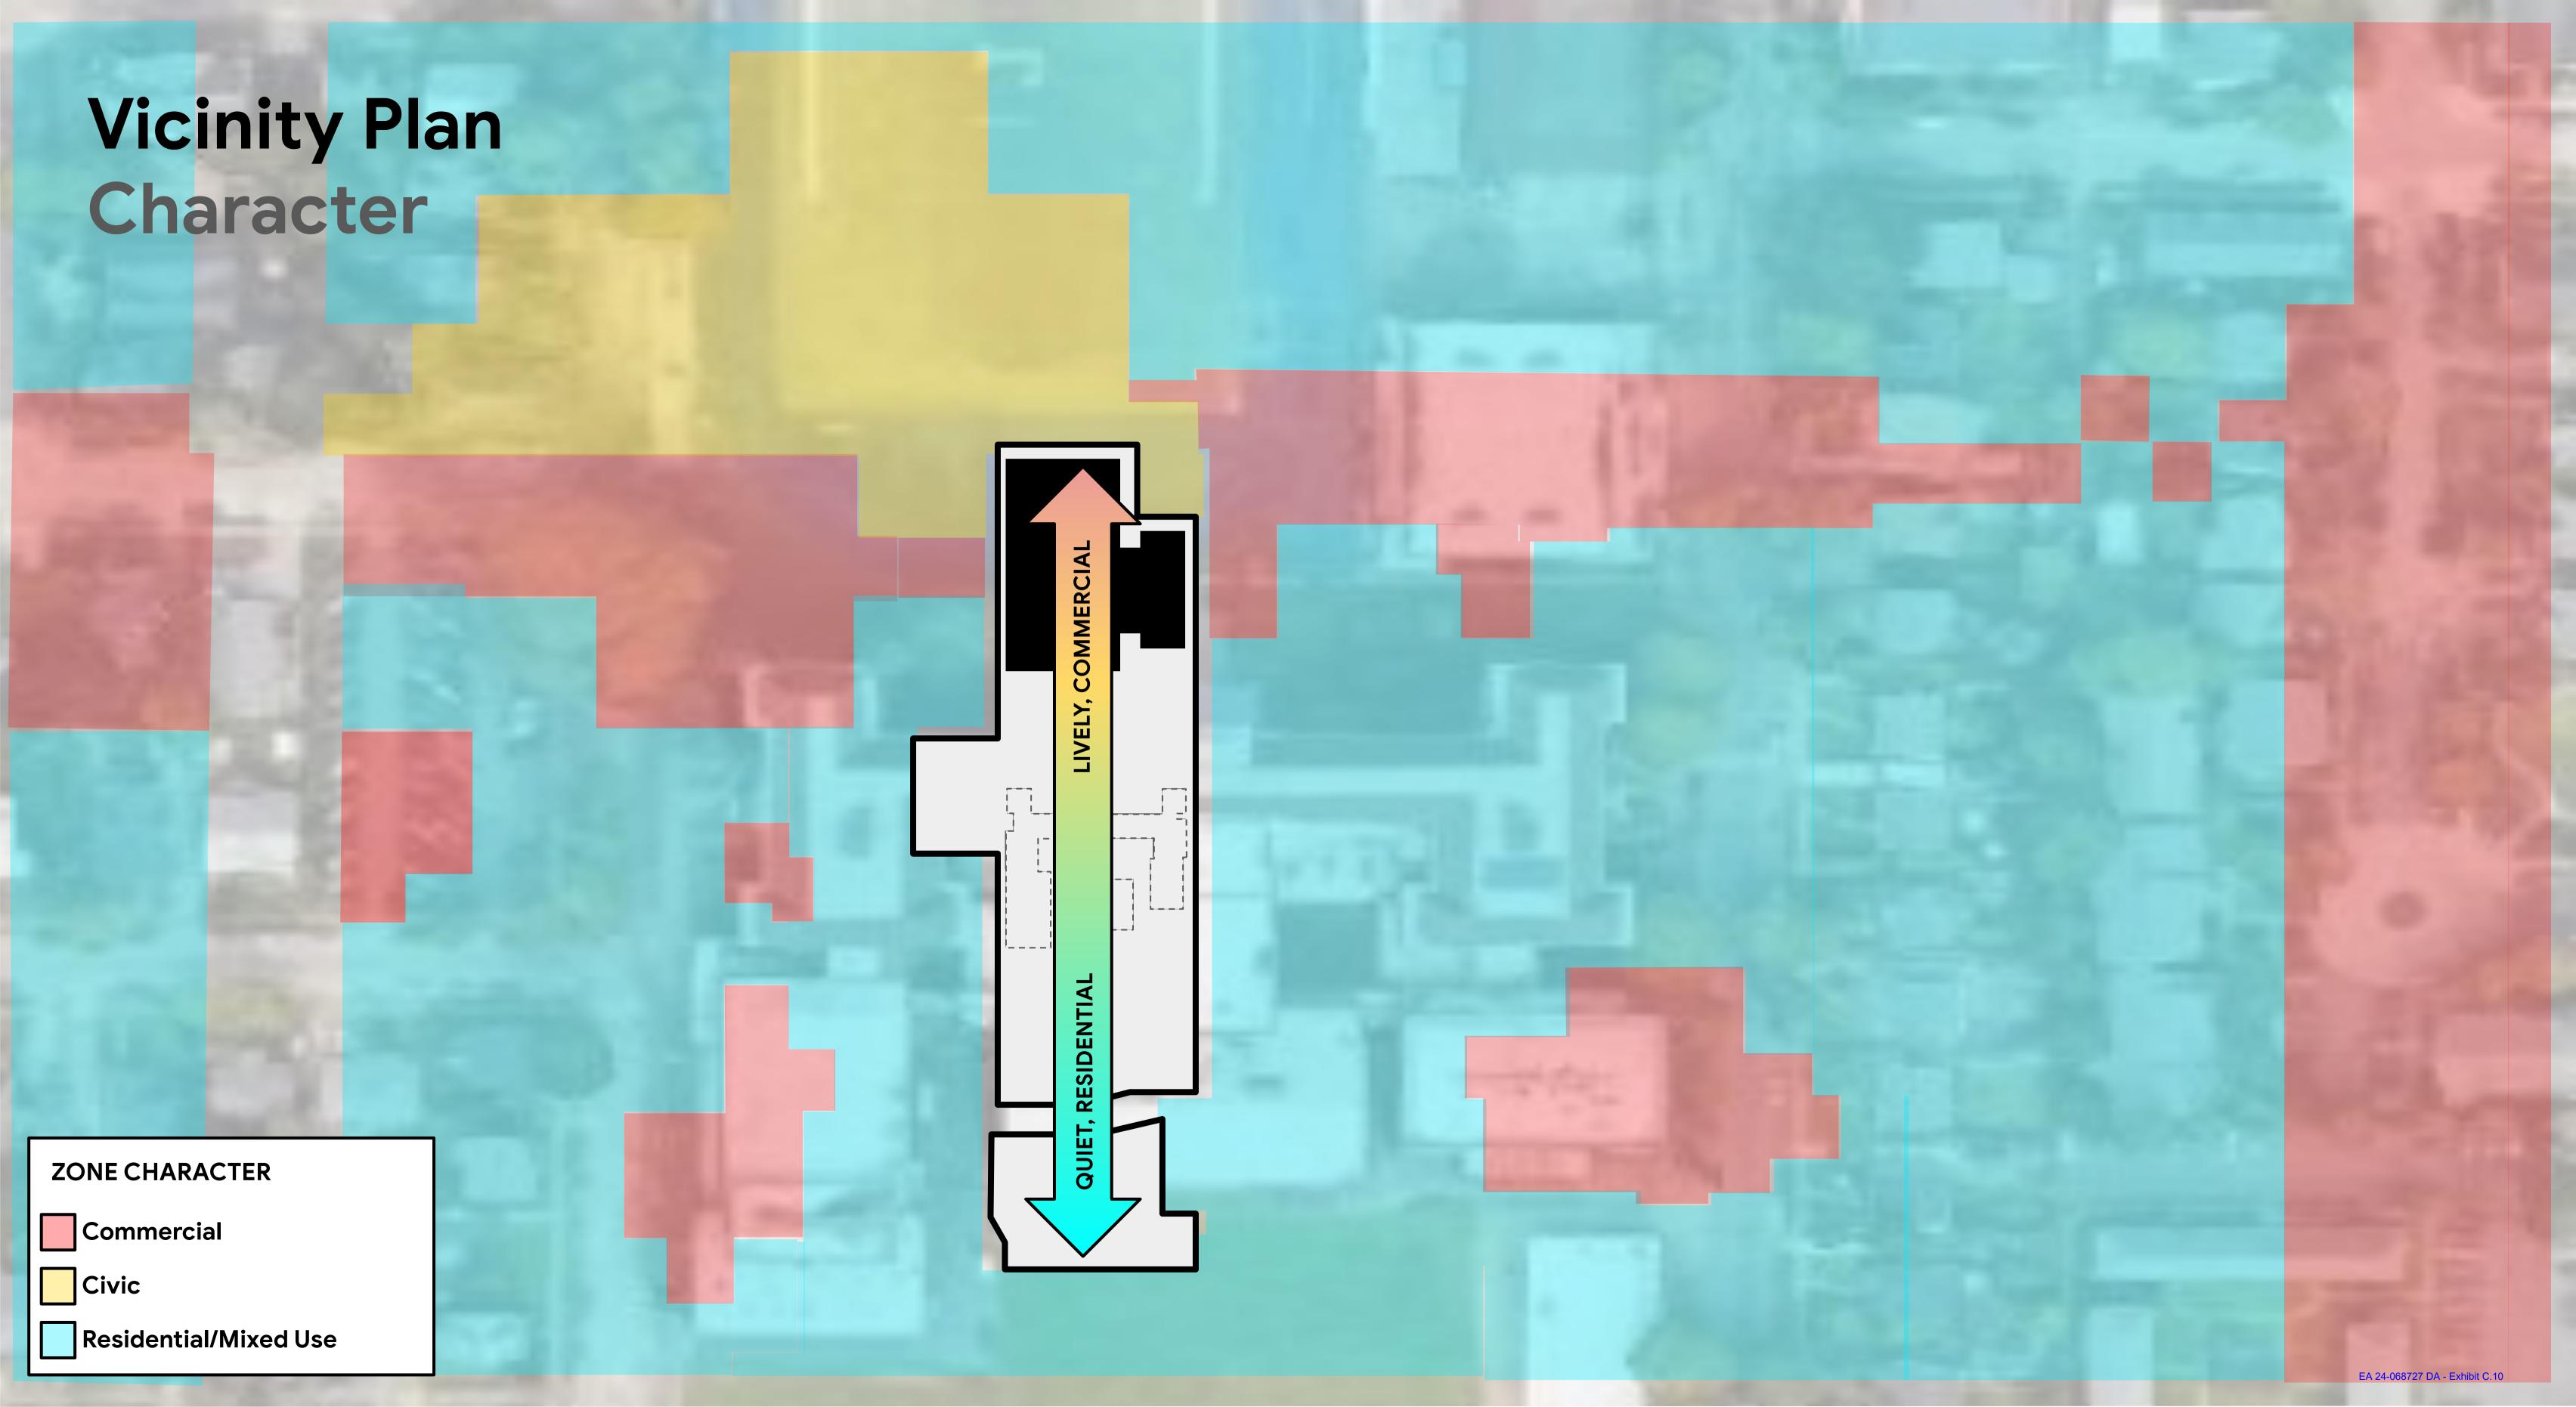

#### 2. Setbacks.

a. Commissioners generally believed that the setbacks shown at the DAR were compatible with the context of the Piedmont Conservation District and development along N Killingsworth Street. Commissioners noted, however, that adding articulation, relief, and perforation to the "wall-like" façade of N Killingsworth—along with adding an entry—would make the lack of a deeper setback more acceptable.

- One commissioner stated that the current design of the N Killingsworth facade looks more like a side wall than what should be a front to the building. He recounted the experience of walking past a similar condition at Lincoln High School which had the band room and media center along SW 18<sup>th</sup> but felt very inactive regardless and lacking in perforation.
- b. Commissioners did not think as much pushing and pulling would be needed along the N Commercial Ave façade and believe that the development of interesting architectural features on that façade, combined with a suitable landscaped buffer would suffice.
- c. Commissioners did not directly address the idea of setbacks from the N Kerby Ave frontage, though the entirety of the conversation steers towards general approval of the concepts put forth for this frontage, with the notable exception of shifting an entry from this façade to Killingsworth.

#### 2. Killingsworth Character.

How will the new school respond to the Piedmont District, Streetcar and Community character? What program faces Killingsworth?

- The facade will employ large areas of glazing and will be articulated in a manner consistent with the district's character.
- The JHS Media Center is planned for the primary corner of Killingsworth and Kerby; this is one of the most active uses in the school that is permitted to be publicly visible.
- The transit-street setback will be use areas of landscape and hardscape to provide interest to the pedestrian experience.
- The Killingsworth frontage will be occupied by Visual and Performing Arts programs.

## Killingsworth St Building Setbacks

• The N. Killingsworth transit street is characterized by mid-scale commercial and civic buildings with minimal setbacks. The street frontage is primarily hardscape with street trees and limited areas of planted landscape.