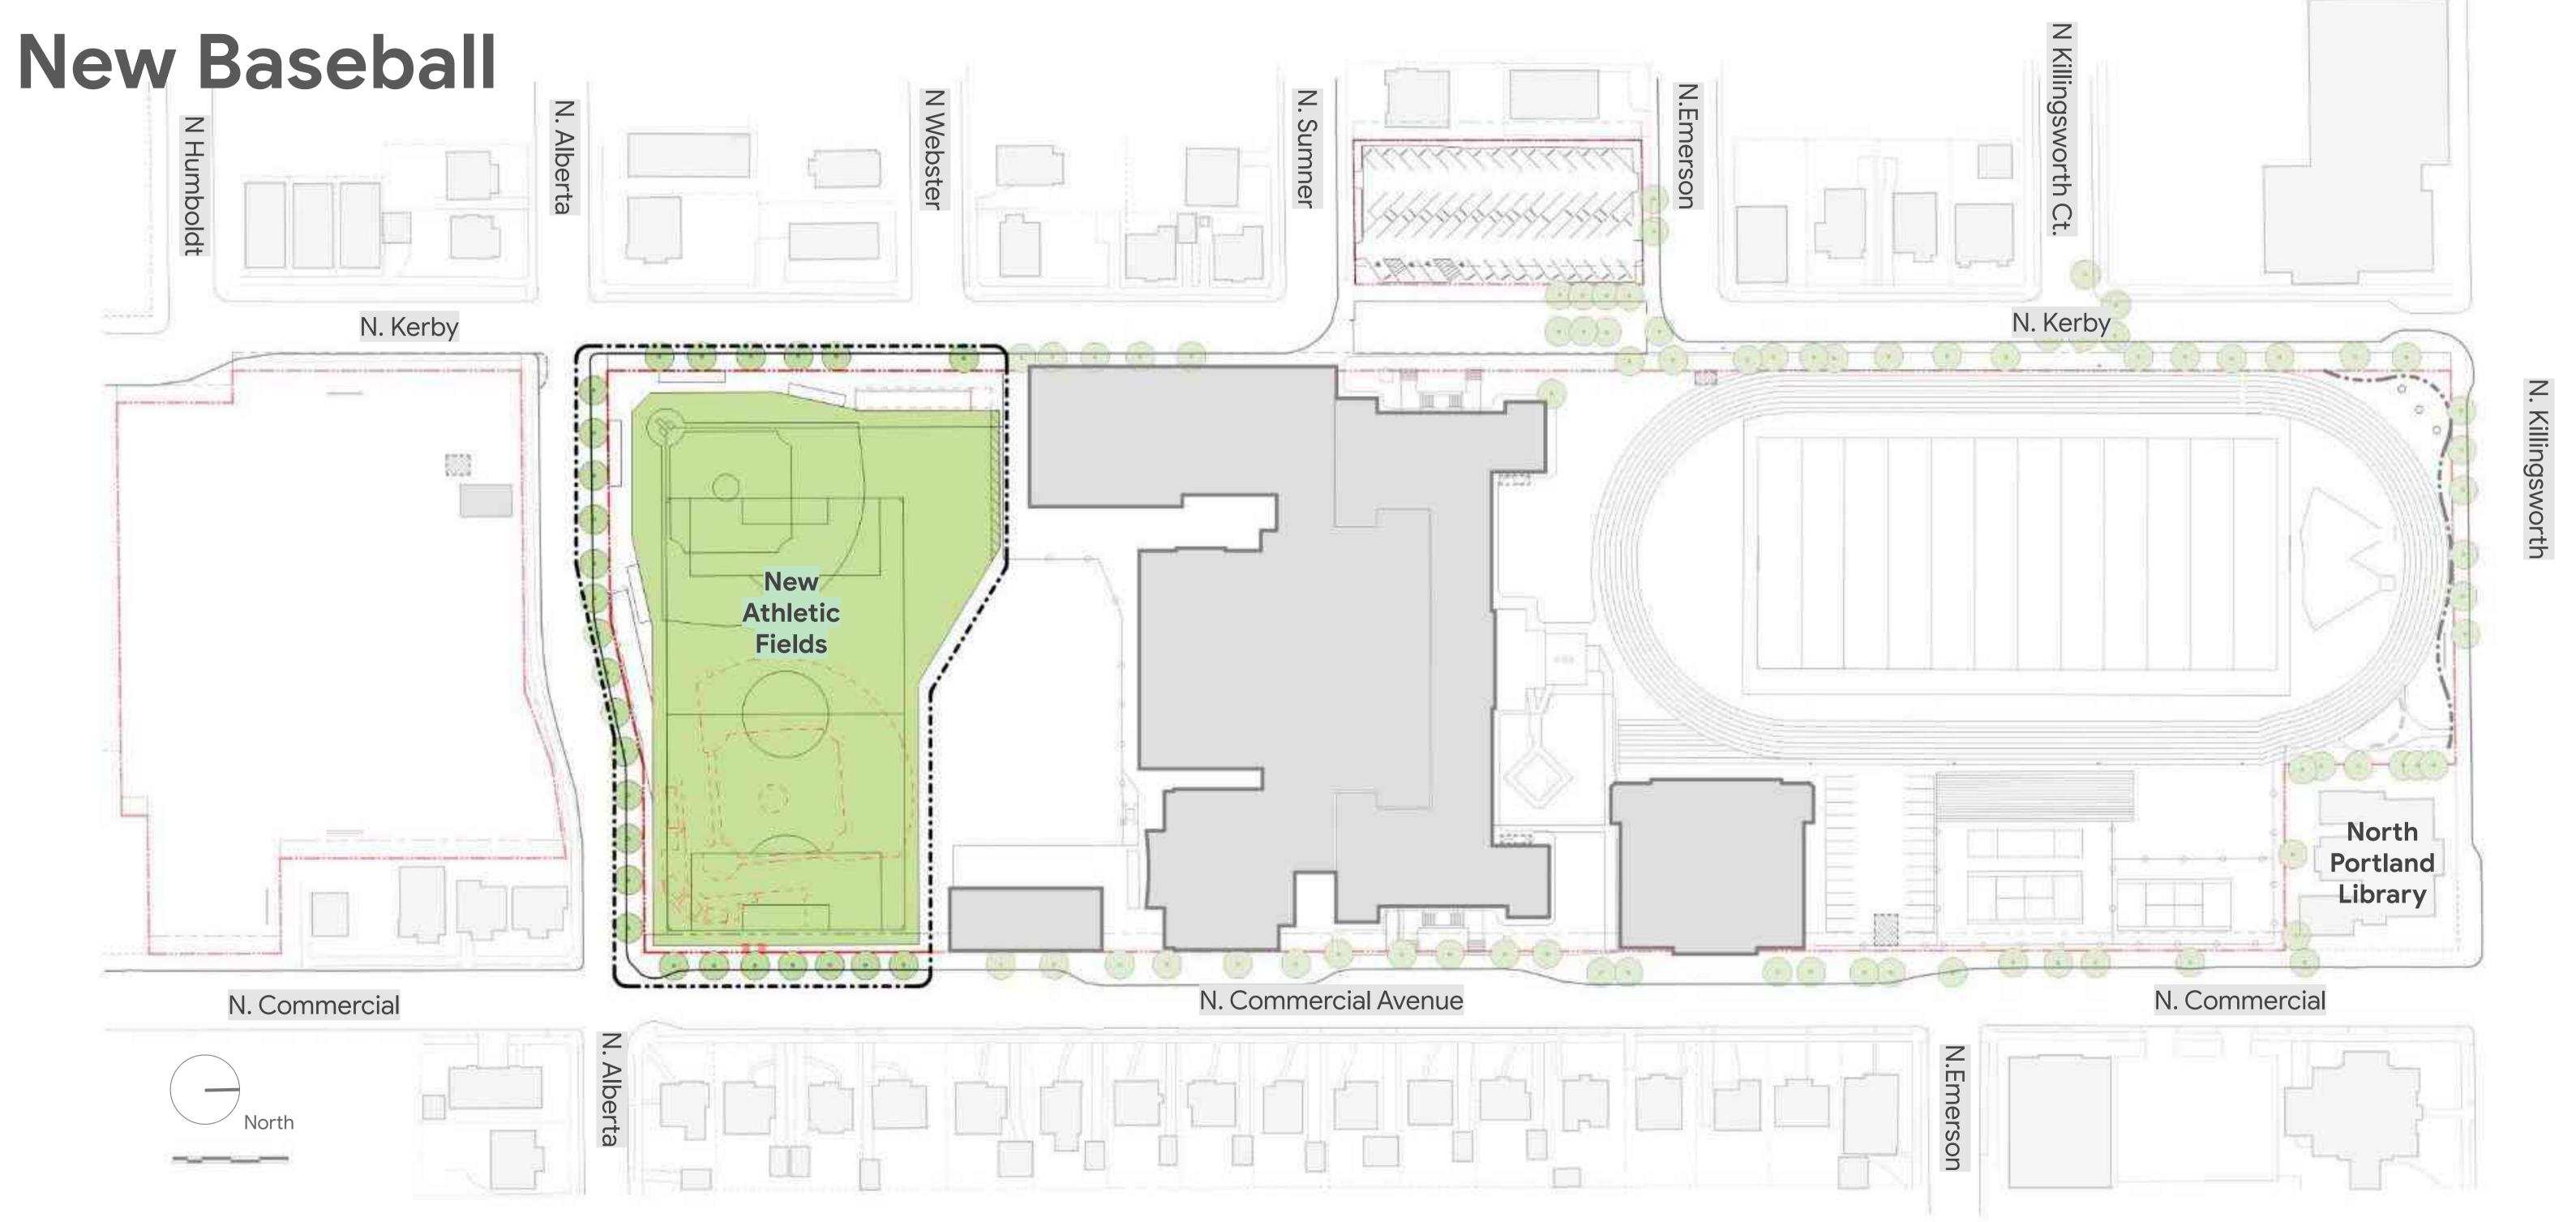

Permit C/D complete 2029 N. Commercial Ave. N. Killingsworth St. North **Portland** Library New **New Parking** Athletic Fields New New N. Alberta St. Athletic **Athletic** New Jefferson Fields High School New Grandstands **Teen Parent** Center & New Tennis Courts (4) **Ticketing** N. Kerby N. Kerby Ave. N. Alberta St. N. Humboldt St. N. Killingsworth Ct. N. Webster St. N. Emerson St.