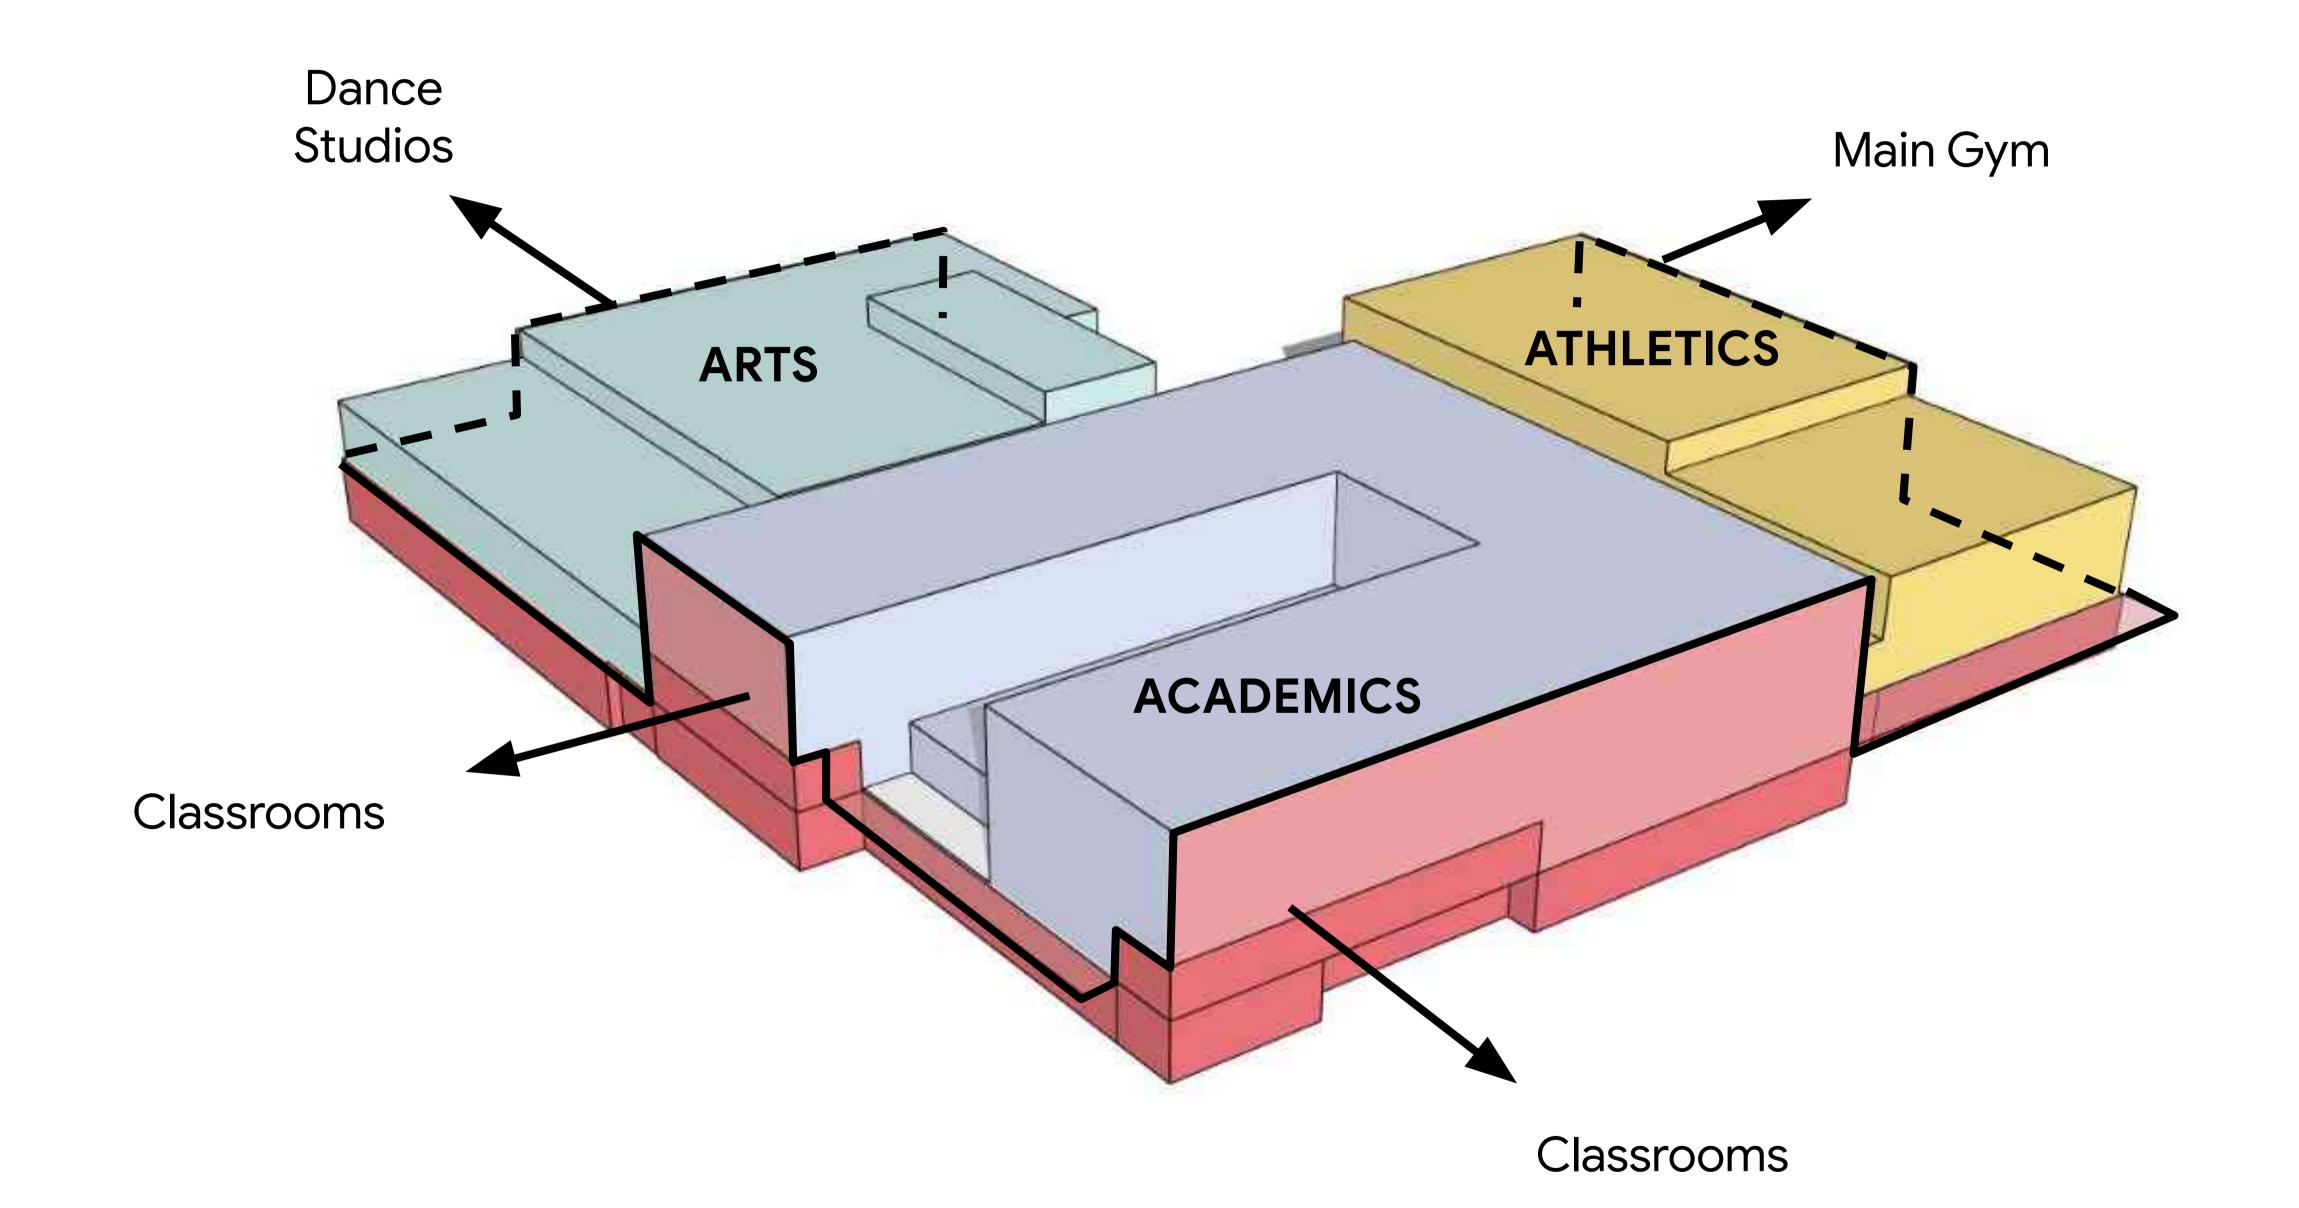

## Main Entry + Commons

### **Arts Entry + Theater**

## Gym Entry + Athletics The Gym Entry is located on the Cross-Block and provides a connection to the Fields ATHLETICS / GYM ATHLETIC FIELDS CROSS-BLOCK CONNECTION