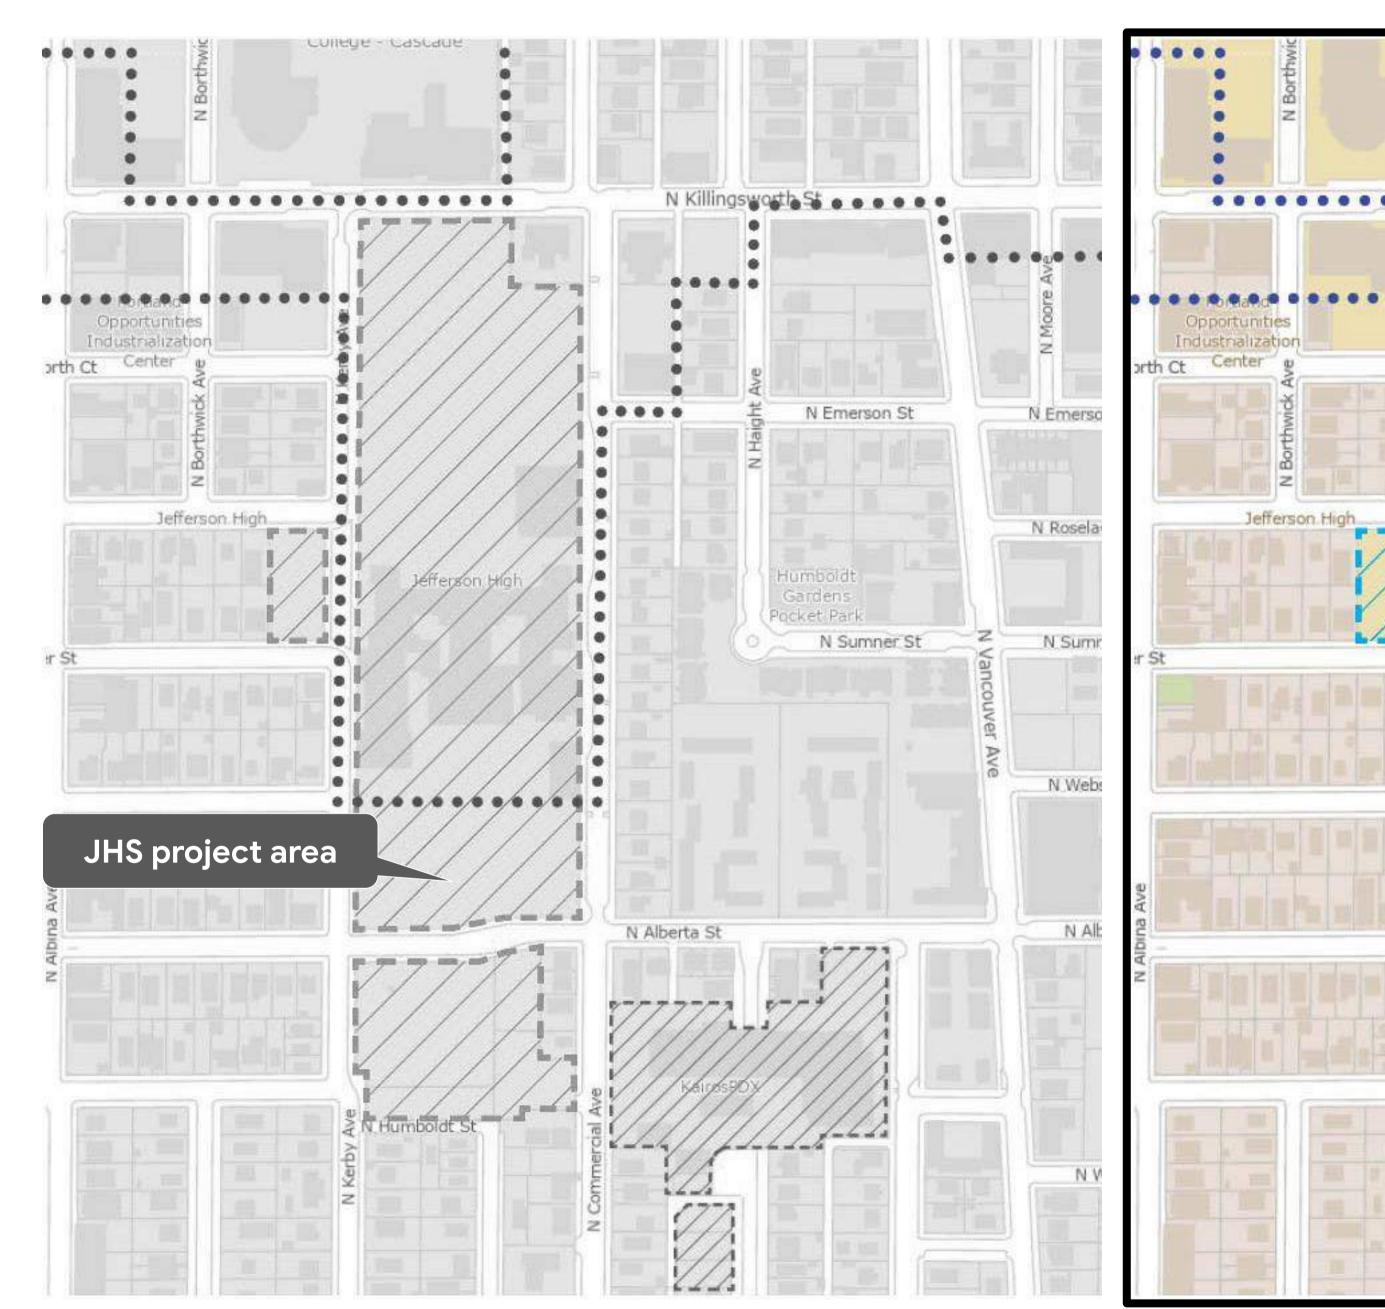

### District Rezoning Options Previously Reviewed at DAR #4

Option 1: Maintain the district boundary - revise building + site status to non-contributing

Option 2: Revise building + site status to non-contributing and reduce the area of JHS within the district

Option 3: Exclude JHS property from the district

# Option 2: Revise building status to non-contributing and reduce the area of JHS within the district

"With six sub criteria not met - staff finds that the **Jefferson High School site no longer retains its integrity** as defined by zoning code section 33.846.030.D.2.

Therefore, the Jefferson School site shall be reclassified as Non Contributing Resource in the Piedmont Conservation District."

"The question of altering the boundary of the Piedmont
Conservation District to include only the northern 250.4 ft of the
site is also supportable since the Albina Community Plan Goal 5 volume
focuses the intent of the district on the streetcar commercial strip along
Killingsworth Street..."