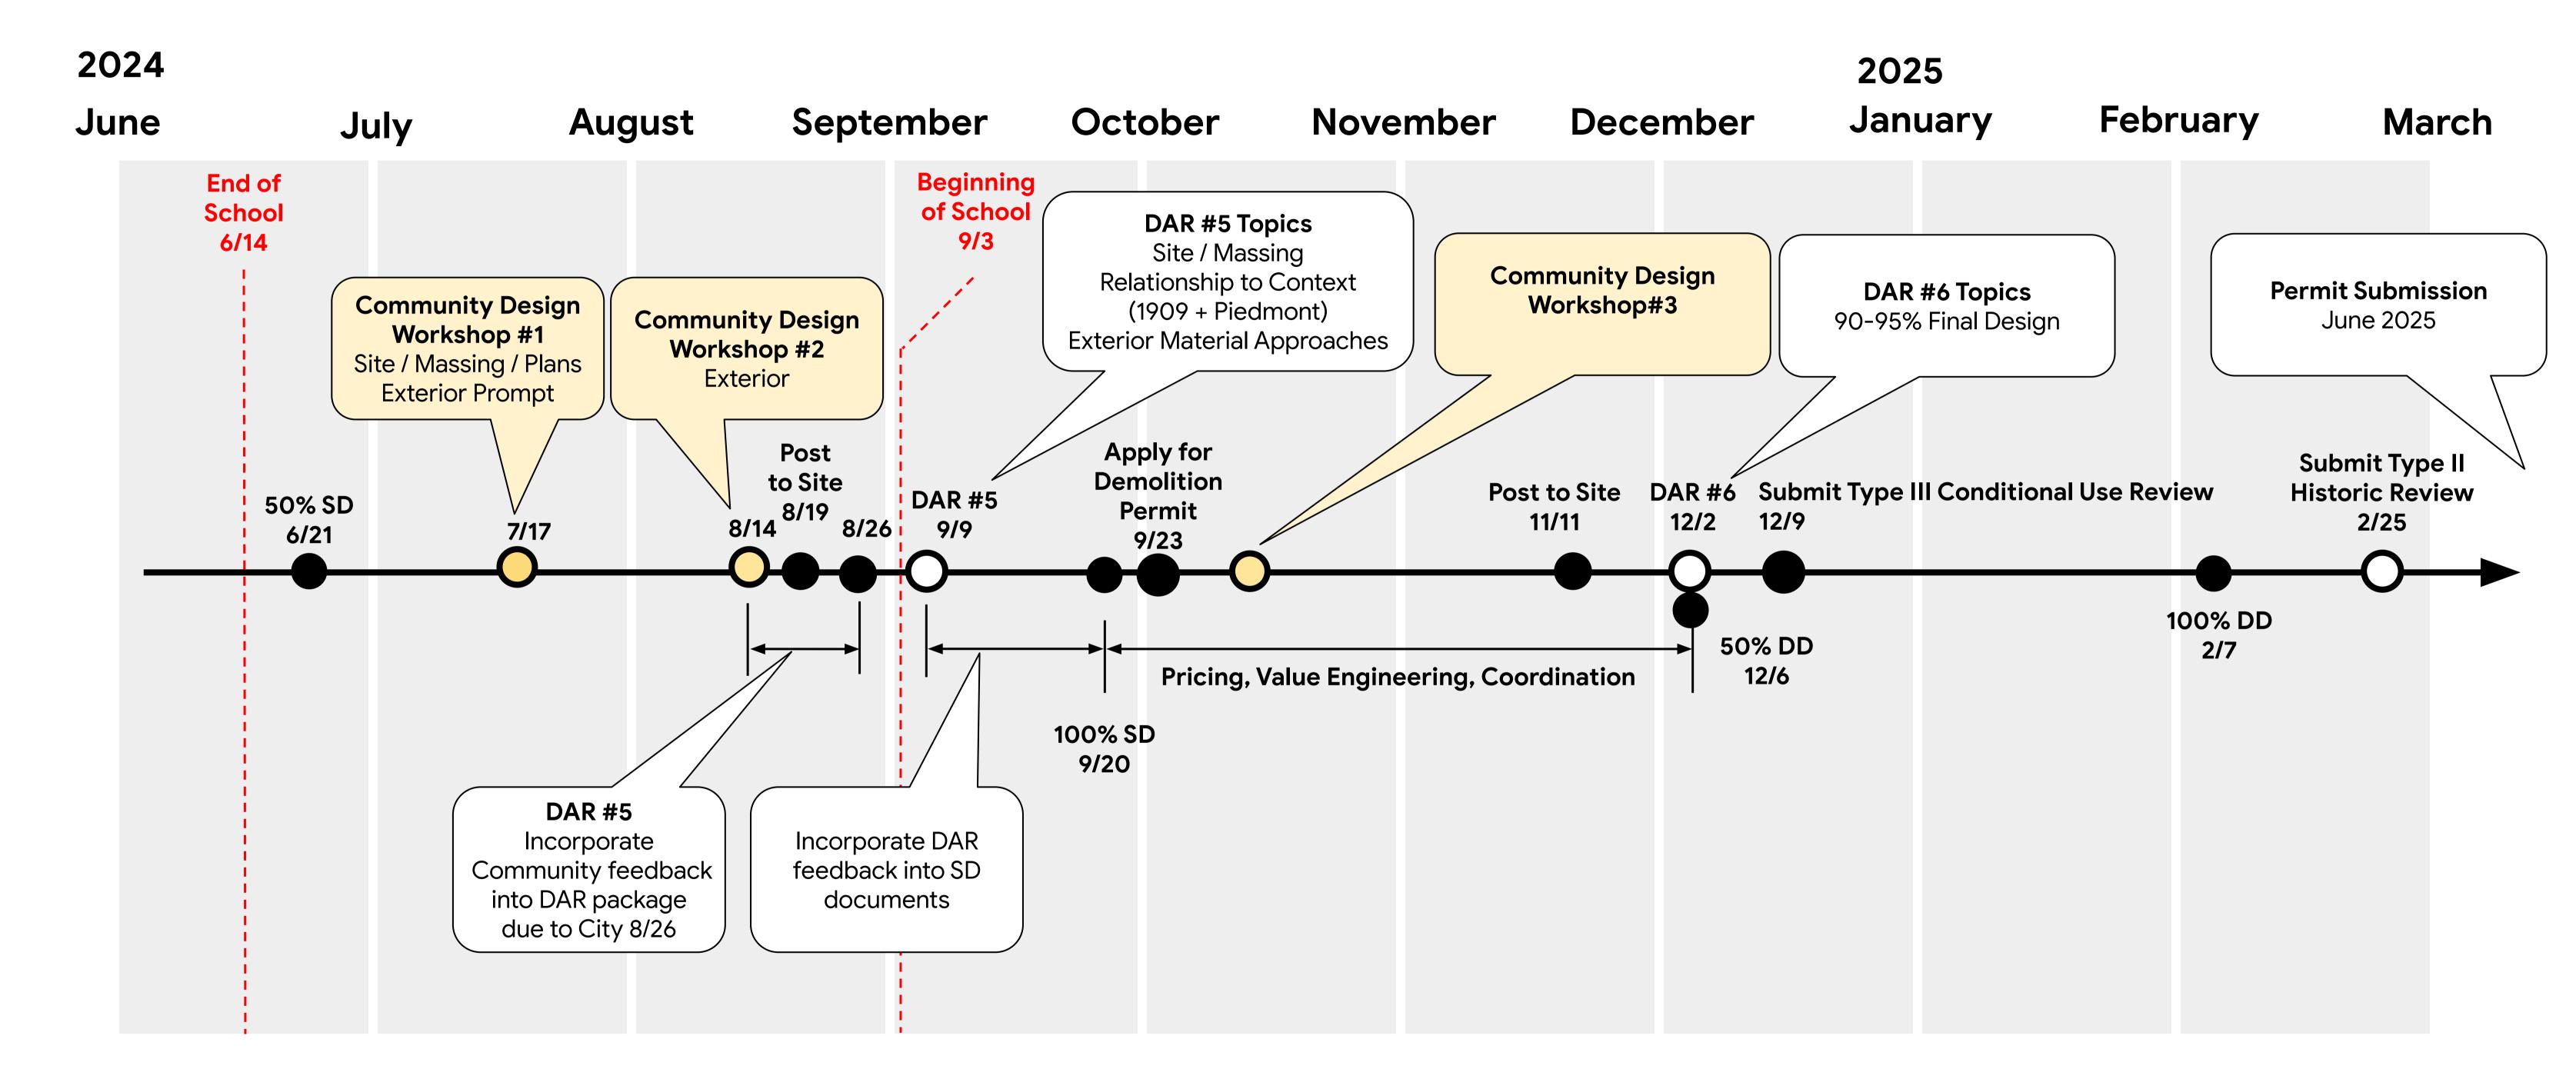

JHS within the district



Option 3: Exclude JHS property from the district



# Option 2: Revise building status to non-contributing and reduce the area of JHS within the district

"With six sub criteria not met - staff finds that the **Jefferson High School site no longer retains its integrity** as defined by zoning code section 33.846.030.D.2.

Therefore, the Jefferson School site shall be reclassified as Non Contributing Resource in the Piedmont Conservation District."

"The question of altering the boundary of the Piedmont
Conservation District to include only the northern 250.4 ft of the
site is also supportable since the Albina Community Plan Goal 5 volume
focuses the intent of the district on the streetcar commercial strip along
Killingsworth Street..."





### Project Schedule





## Community Feedback



# Community Values Summary of What We've Learned so far from the Jeff community:

- Reflect history; but Jeff shouldn't be held in the past. The track and 1909 building are significant to the community. However, keeping the community and memory in place is more important than the physical building and track.
- Athletics and Performing Arts are Important. Jefferson should have similar athletics programs to other PPS High Schools. Additionally, Jefferson is distinctive for the Jefferson Dancers and a larger performing arts program. These programs are important for attracting and retaining students.
- Connect the site to the community. There is a lot of excitement around accessible entries in the new building. The through block connection is exciting for students