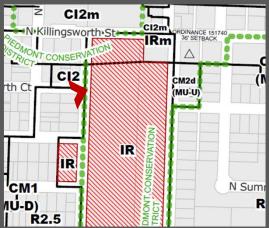

# Jefferson Site Zoning Information

**Zoning Designation:** <u>IR Zone</u>

Institutional Residential

R2.5 at small area in SE of site

Overlays: Centers Main Street Overlay Zone

Historic Resource Overlay Zone

**District:** Piedmont Conservation District

Contributing Resource

**Neighborhood Plan:** Humboldt Neighborhood Plan

**Site Area:** 14.02 Acres (610,711 sf)

**FAR:** Min: 0.5:1; Max: 2:1

Proposed FAR: .52:1

### Floor Plans Levels 3 & 4

Third Floor
Fourth Floor

For Zoning Code in Effect Post October 1, 2022

THIS SITE LIES WITHIN THE: PIEDMONT CONSERVATION DISTRICT Site Also Owned Parcels

2529,2530 1/4 Section 1 inch =400 feet Conservation District Scale Historic Landmark 1N1E22BA 100 State ID В Aug 09, 2024 **Exhibit** 