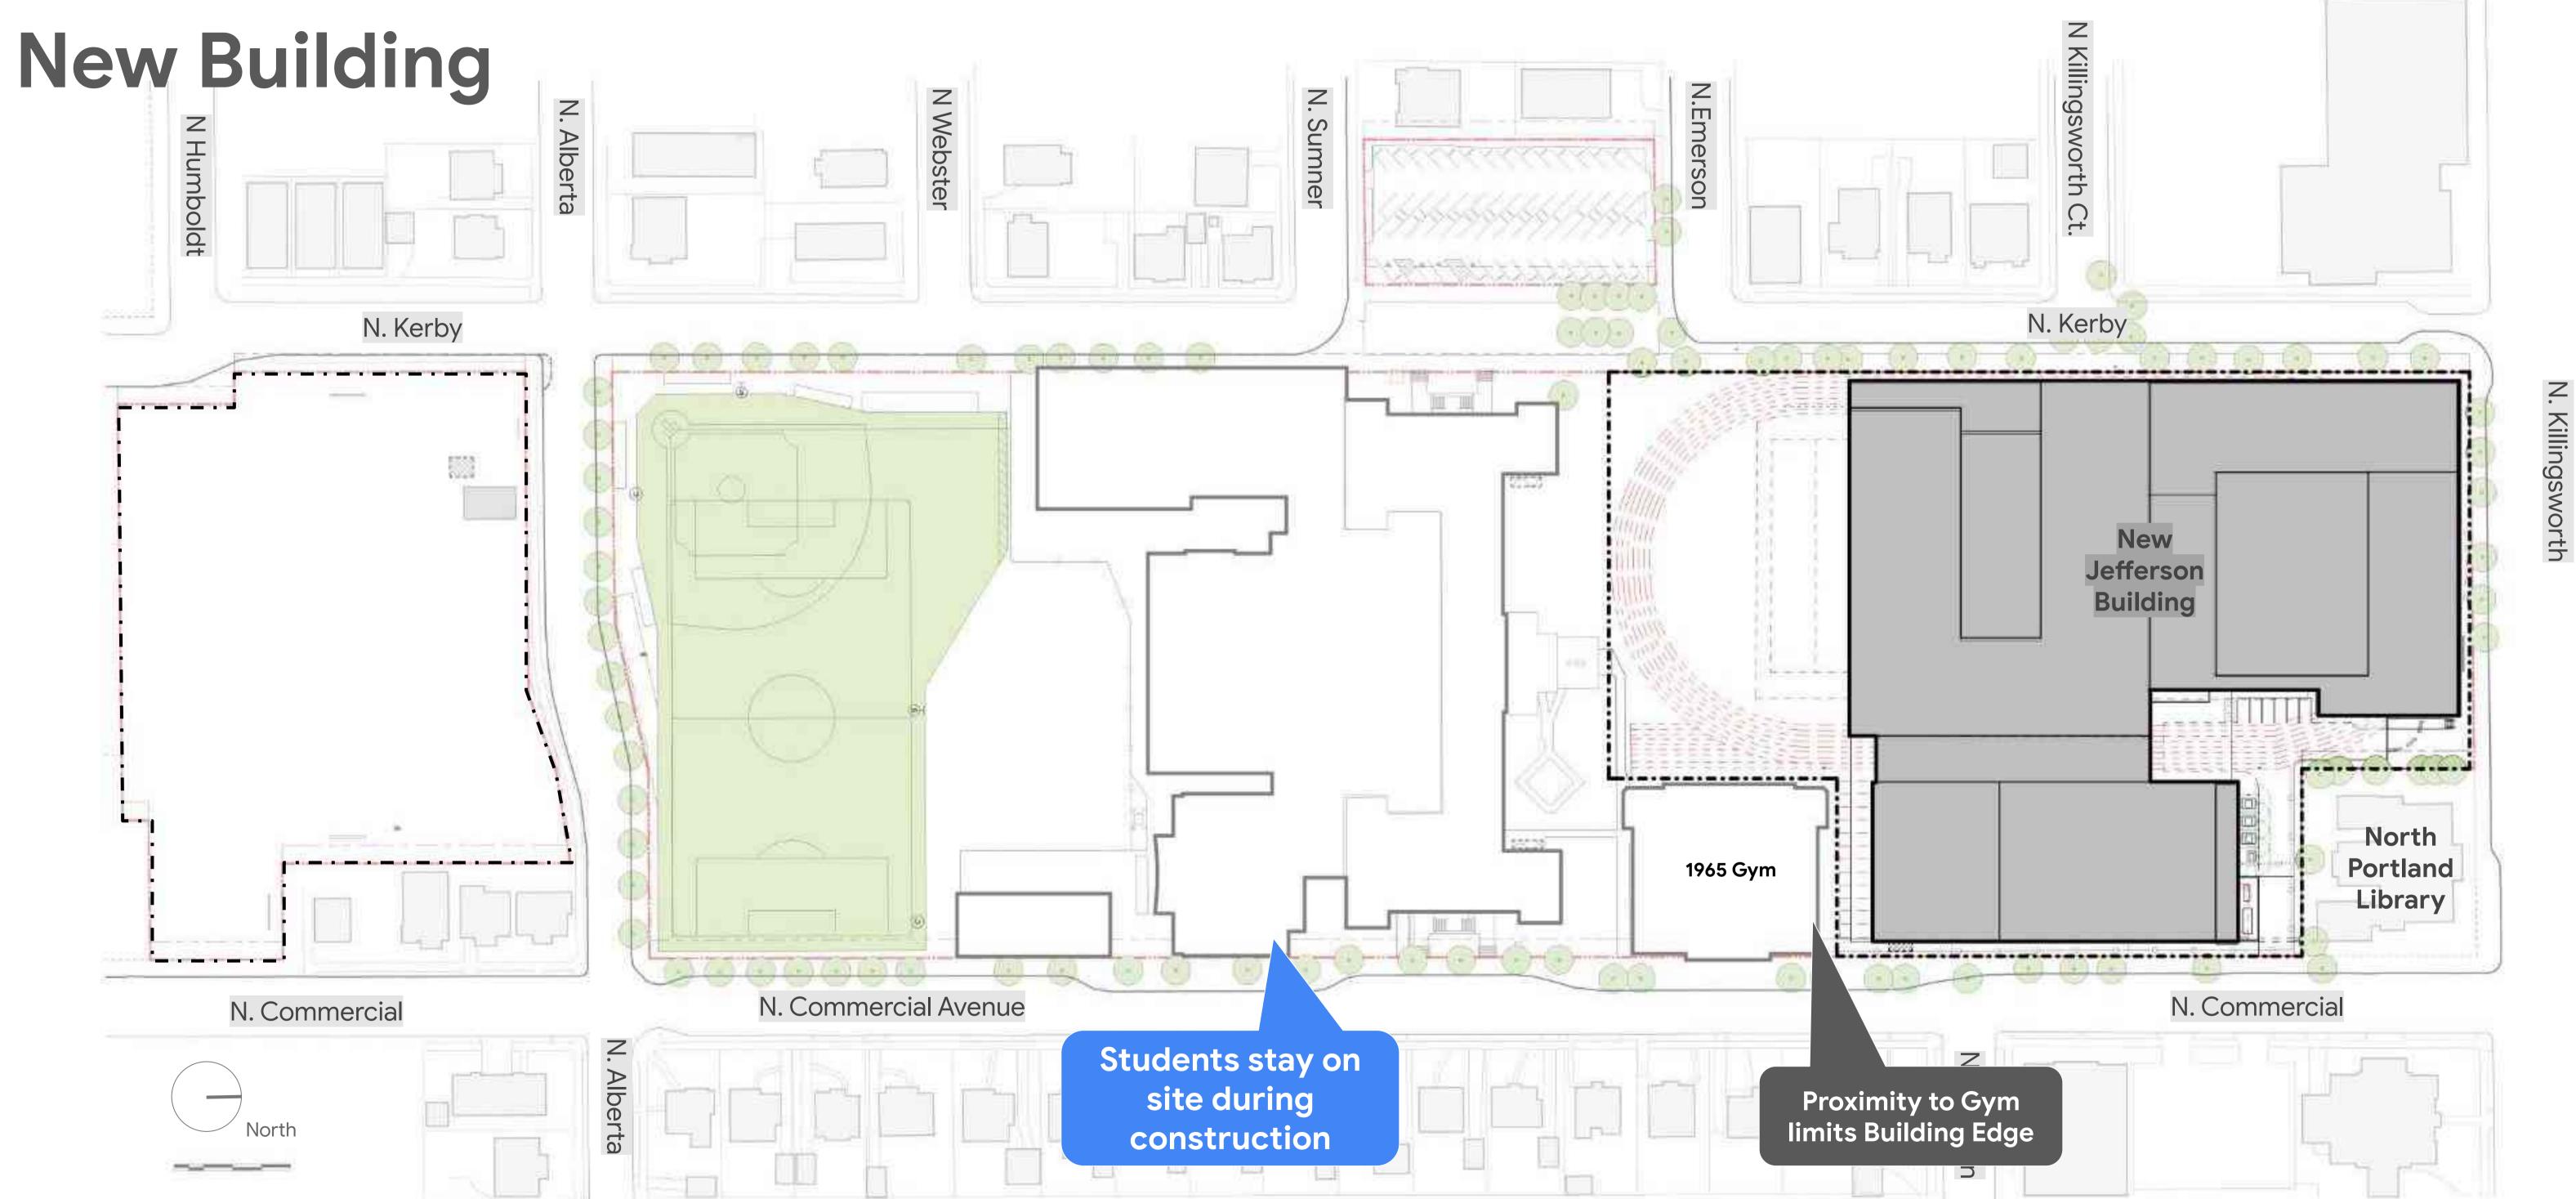

# Drawing Appendix

Permit A complete 2025

Permit B/C complete 2028 New Building Proximity to Gym limits Building Edge **Existing Auto** N. Killingsworth St. **Existing** North **Existing Athletics Dance Portland** 1964 Gym Library **Existing Existing** 1928 Gym **New Jefferson** High **High School** School Arts **Academics Existing Auditorium** N. Kerby Ave. Students stay in the 1909 during N. Alberta St. N. Humboldt St. N. Killingsworth Ct. N. Webster St. N. Emerson St. construction