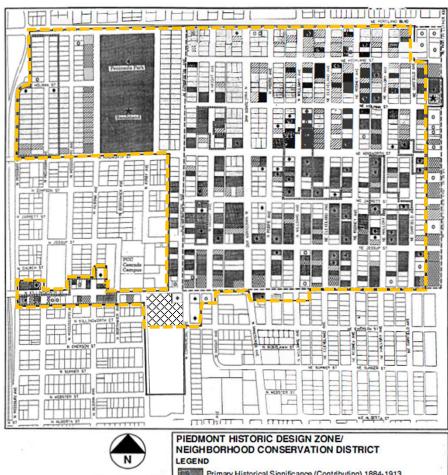

**District:** Piedmont Conservation District

Contributing Resource

**Neighborhood Plan:** Humboldt Neighborhood Plan

**Site Area:** 14.02 Acres (610,711 sf)

**FAR:** Min: 0.5:1; Max: 2:1

Proposed FAR: .52:1

### Floor Plans Levels 3 & 4

Third Floor
Fourth Floor

For Zoning Code in Effect Post October 1, 2022

THIS SITE LIES WITHIN THE: PIEDMONT CONSERVATION DISTRICT Site Also Owned Parcels

2529,2530 1/4 Section 1 inch =400 feet Conservation District Scale Historic Landmark 1N1E22BA 100 State ID В Aug 09, 2024 **Exhibit** 