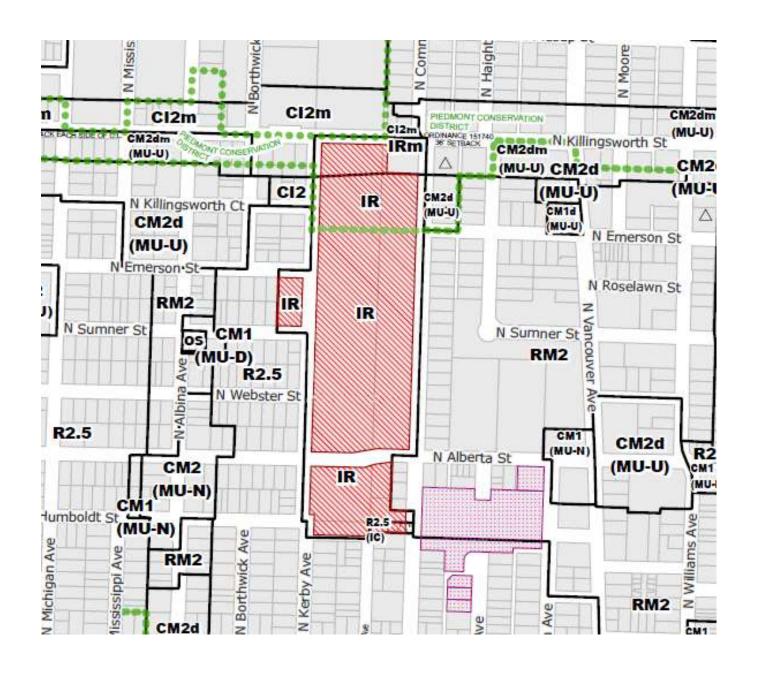

# Jefferson Site Zoning Information

**Zoning Designation:** <u>IR Zone</u>

Institutional Residential

R2.5 at small area in SE of site

Overlays: Centers Main Street Overlay Zone

Historic Resource Overlay Zone

**District:** Piedmont Conservation District

Contributing Resource

**Neighborhood Plan:** Humboldt Neighborhood Plan

**Site Area:** 14.02 Acres (610,711 sf)

**FAR:** Min: 0.5:1; Max: 2:1

Proposed FAR: .52:1

**Base Height:** 75' Proposed Height: 68'6"\*

Min Landscaped Area: 20% of site area (122,142 sf)

Setbacks\*

From all streets: Minimum 10'; Maximum of 10;'

1 foot setback for every 2 feet

of building height

<sup>\*</sup>setback requirements conflict, modification will be needed

<sup>\*\*</sup>to top of parapet, does not include mechanical screens

Jefferson High School Modernization

Site and Building Program