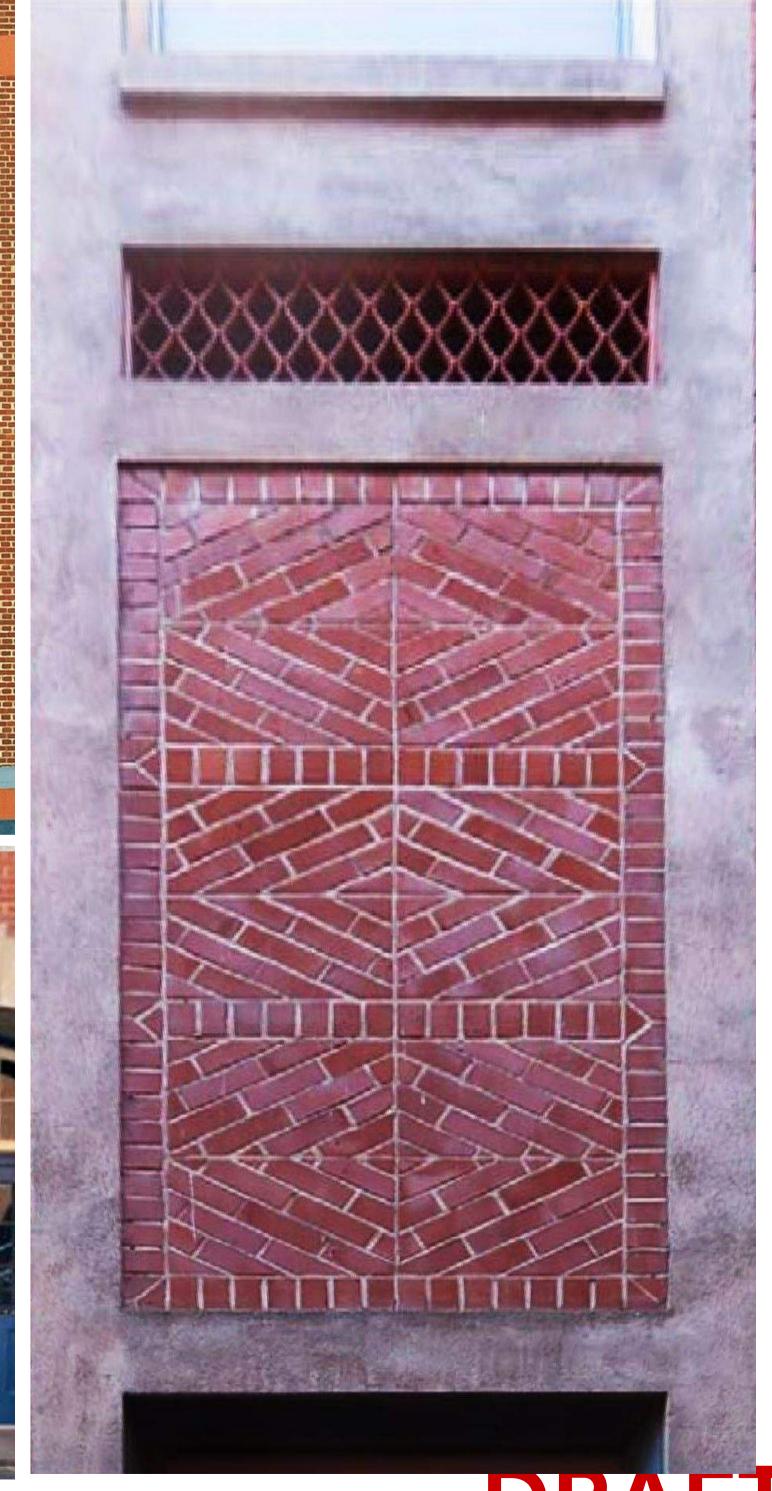

#### Jefferson High School (1909)

**Arched Entry** 

**Diamonds** 

Window Grouping

#### 1909 North Elevation Alignments + Groupings