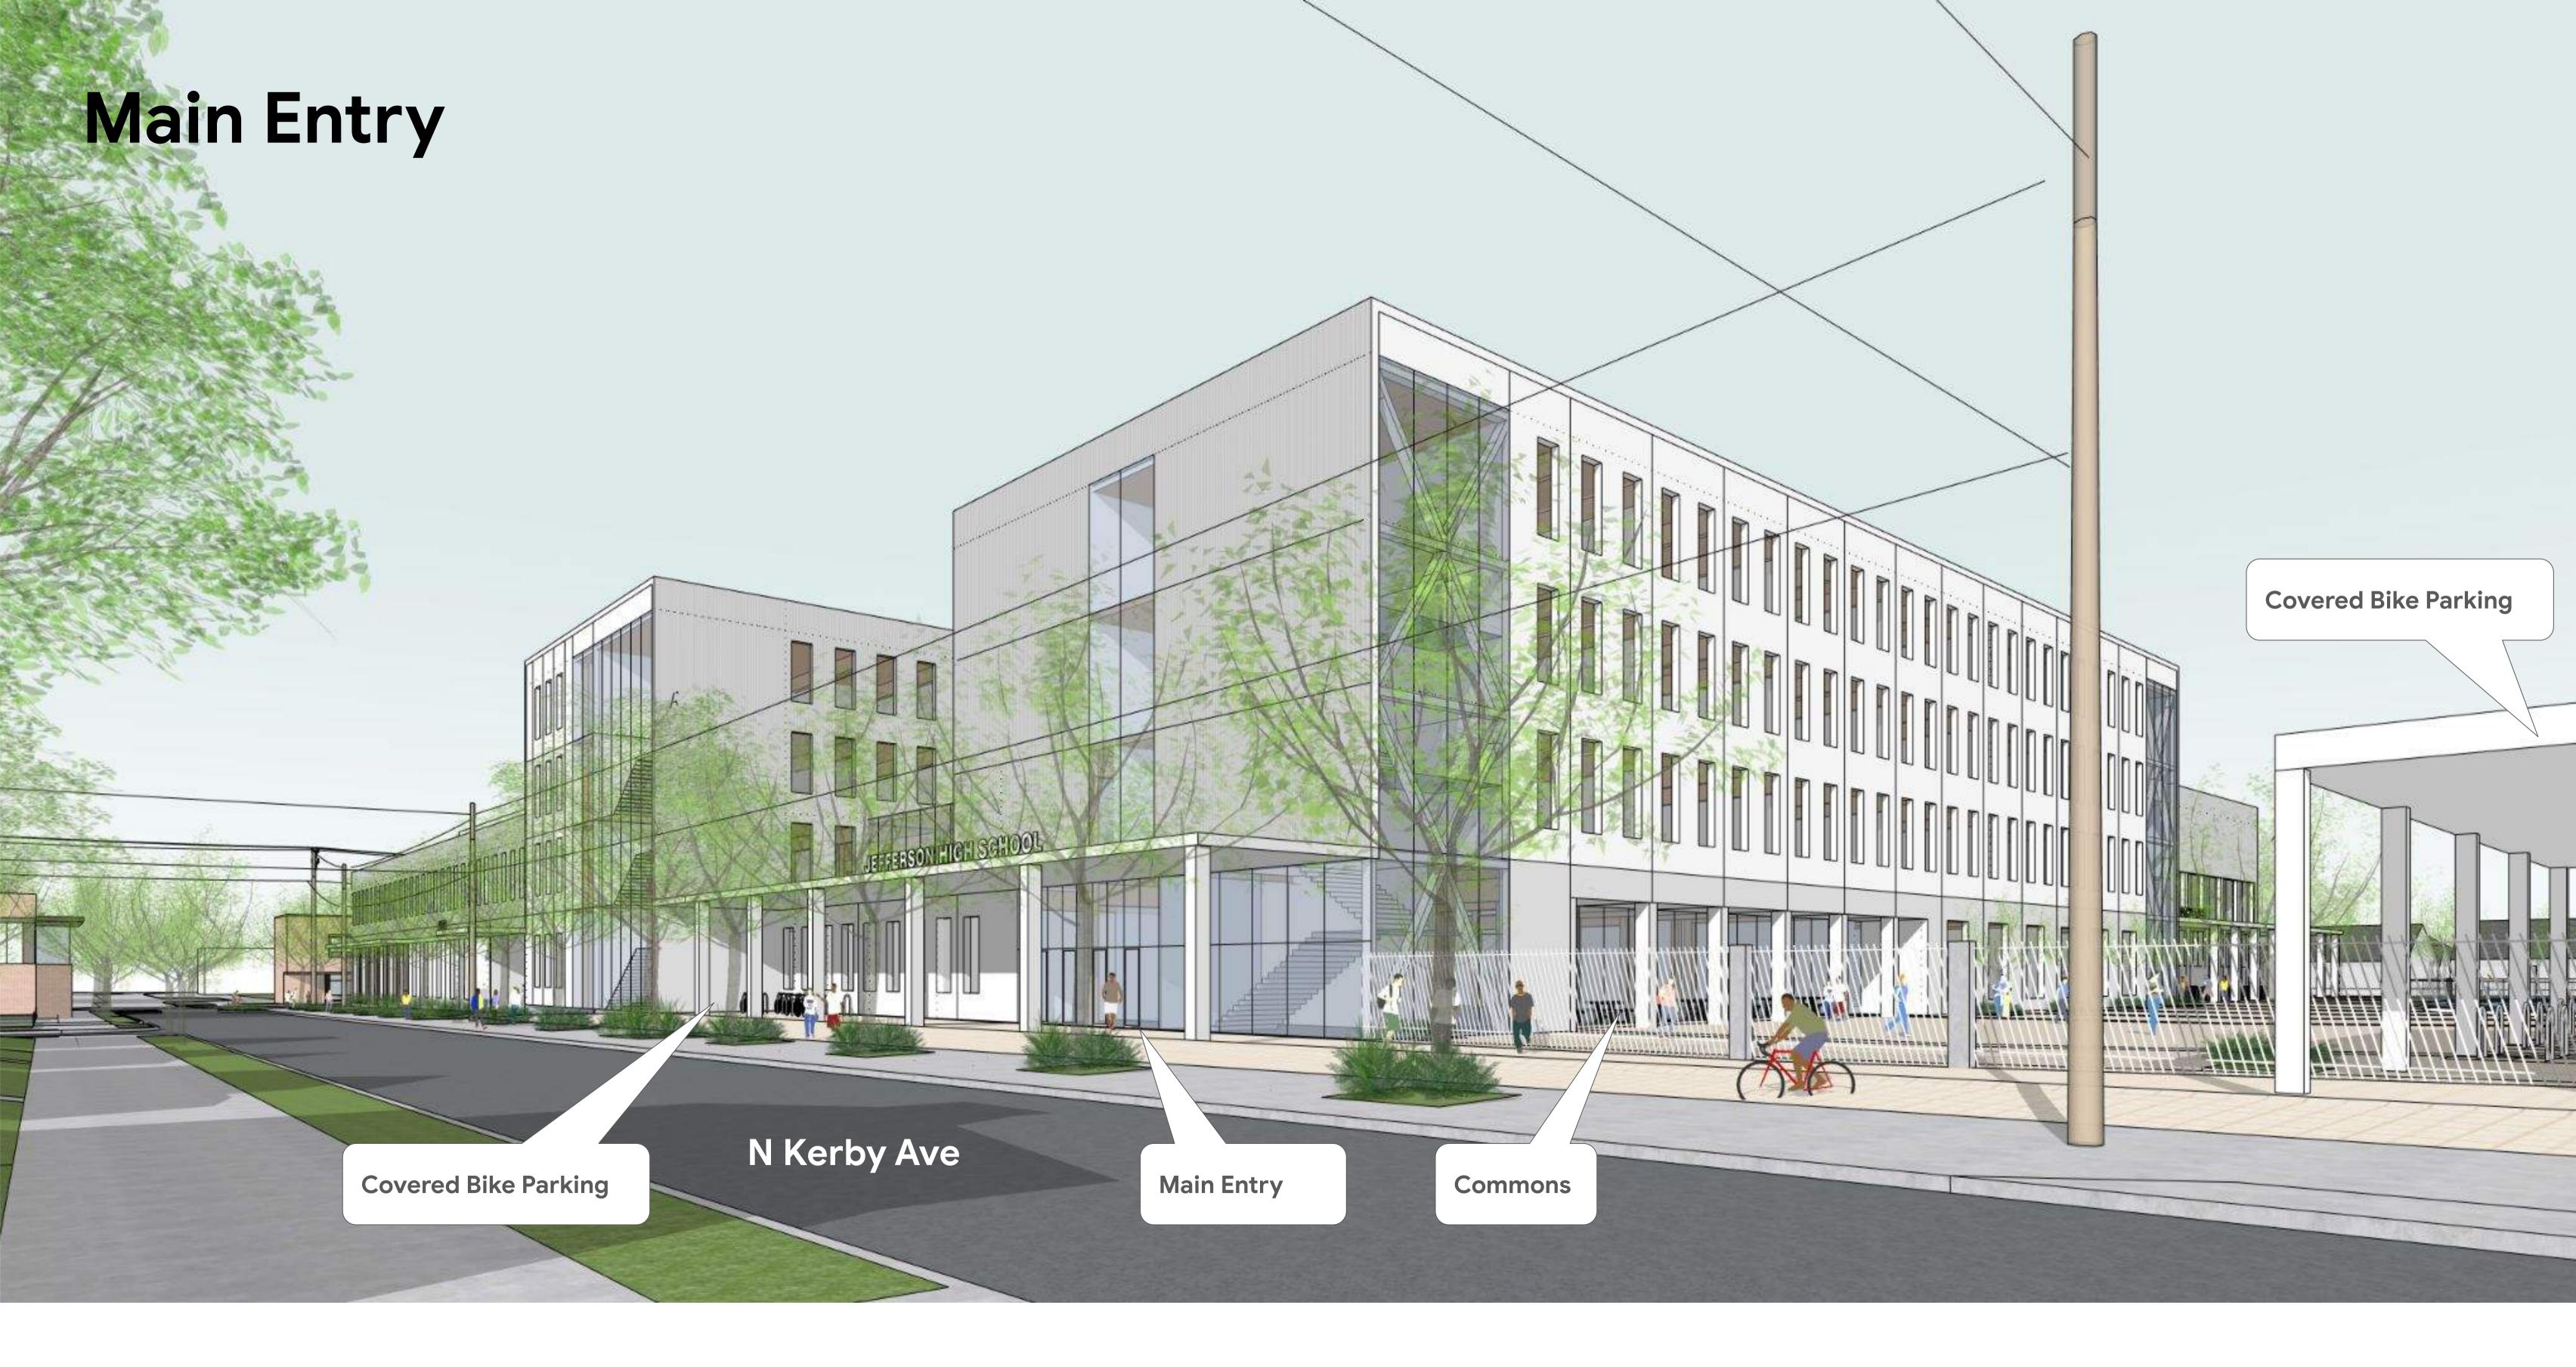

#### 1. Main Entry Location.

Why is the main entry on Kerby?

- Killingsworth is a busy transit street where school buses cannot drop students off.
- The existing widened sidewalk on Kerby provides an opportunity for a more gracious entry.
- Safety is a concern as students gather at the entries; Kerby is the most protected street frontage.