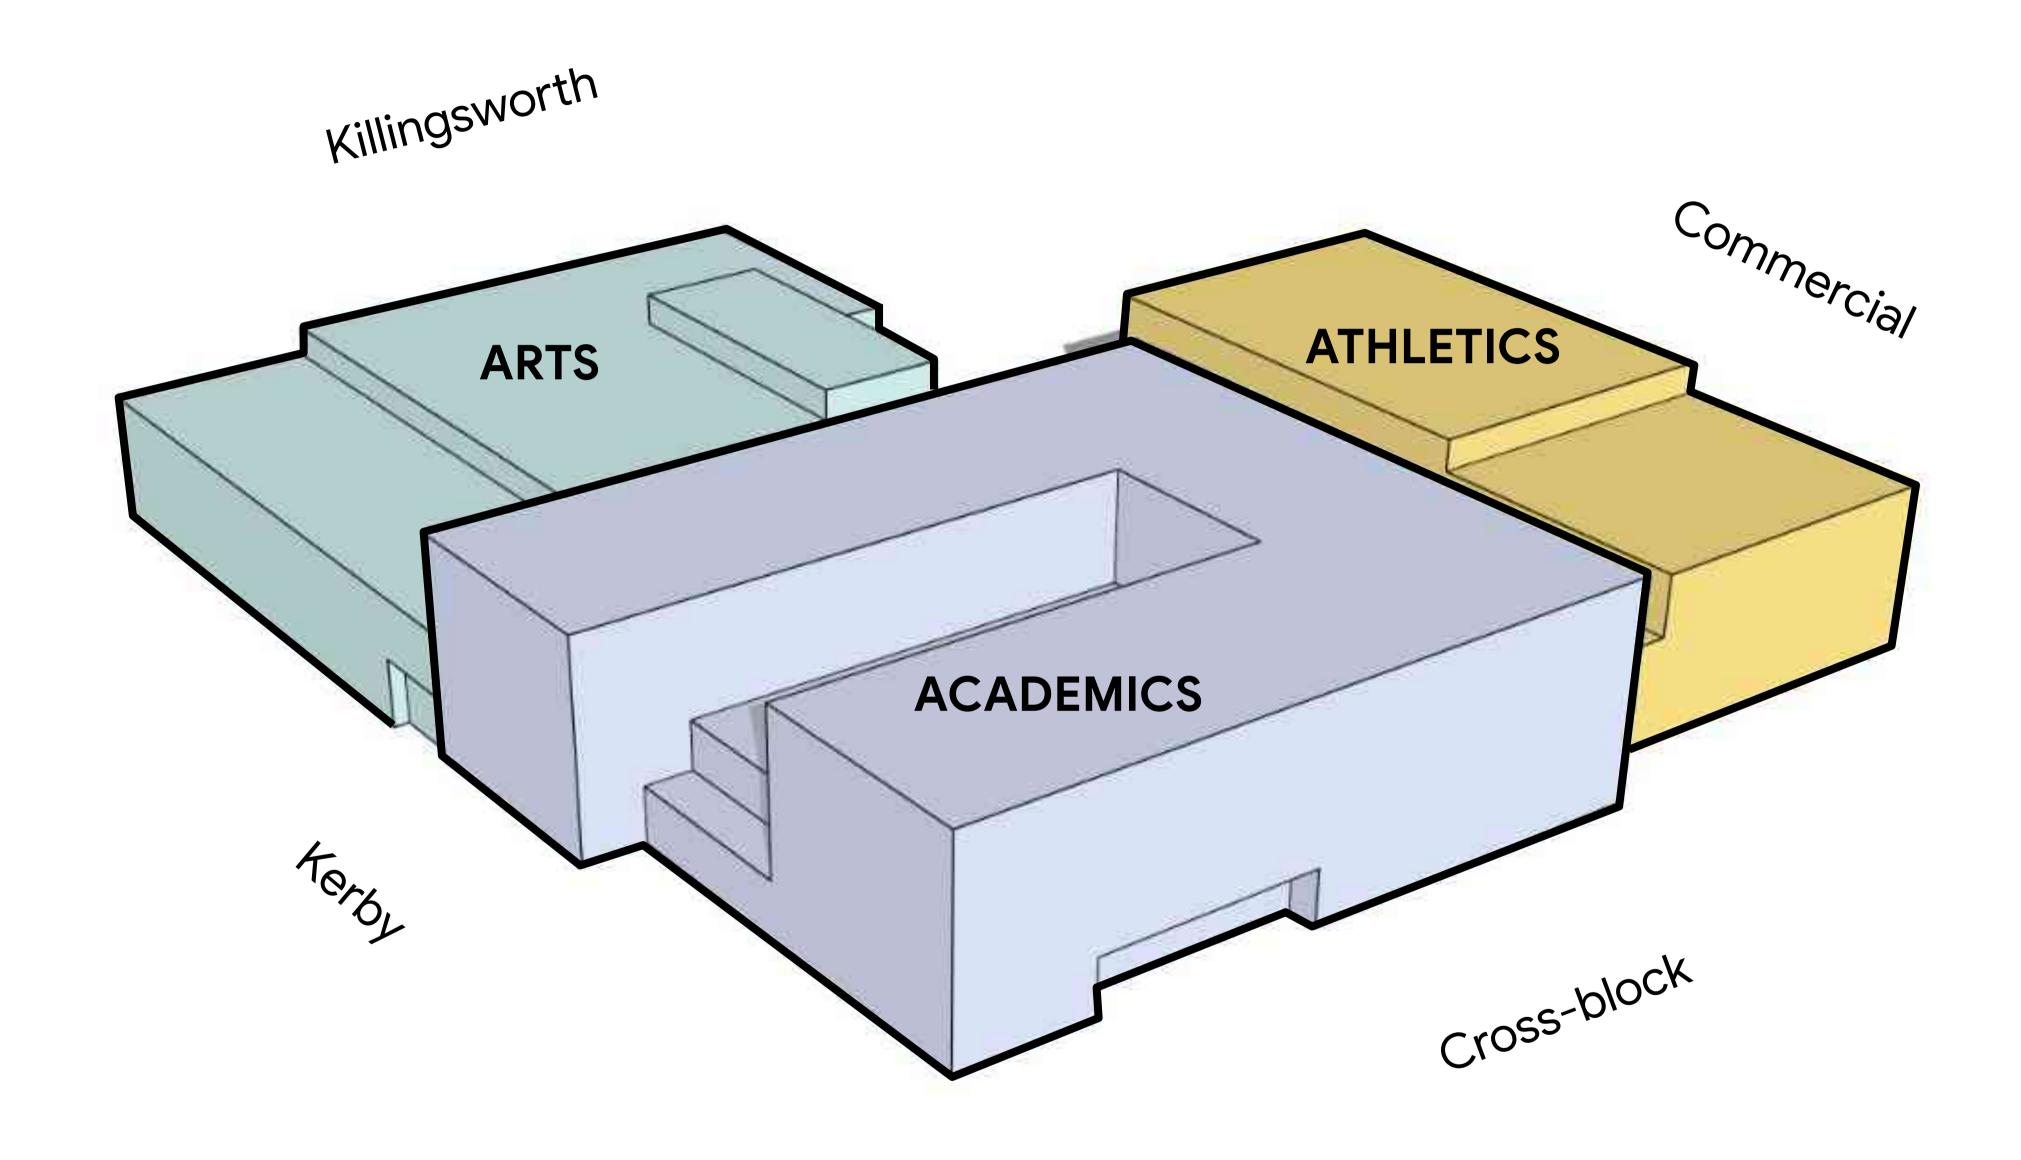

# Drawing Appendix

Permit A complete 2025

Permit B/C complete 2028 New Building Proximity to Gym limits Building Edge **Existing Auto** N. Killingsworth St. **Existing** North **Existing Athletics Dance Portland** 1964 Gym Library **Existing Existing** 1928 Gym **New Jefferson** High **High School** School Arts **Academics Existing Auditorium** N. Kerby Ave. Students stay in the 1909 during N. Alberta St. N. Humboldt St. N. Killingsworth Ct. N. Webster St. N. Emerson St. construction