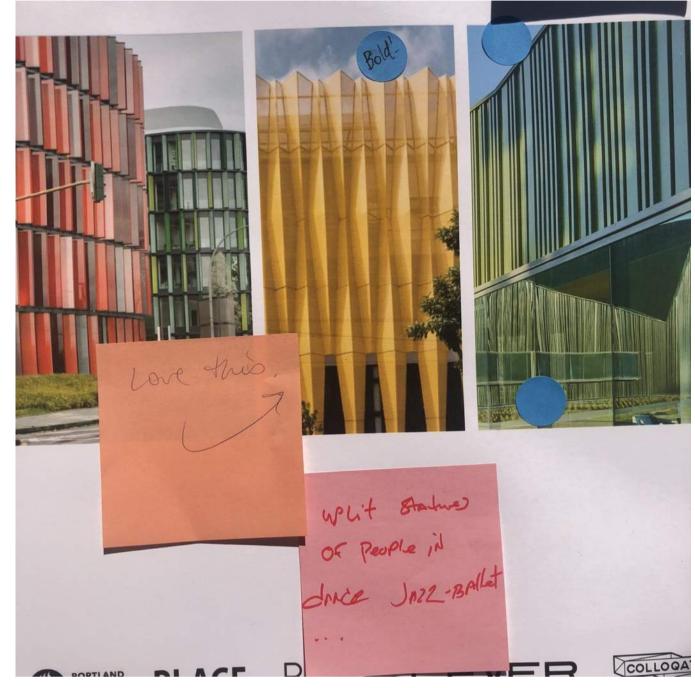

#### How Much Should the New JHS Look Like the Current JHS?

#### How Much Should the New JHS Look Like the Current JHS?

As Similar as Possible

Some Similarities

**Completely Different** 

Approach 1
Material change between Facades
Brick on Primary Facades

Approach 2
Texture change between Facades
Reference Patterns on 1909

Approach 3
Color Change Between Facades
Neutral Colors