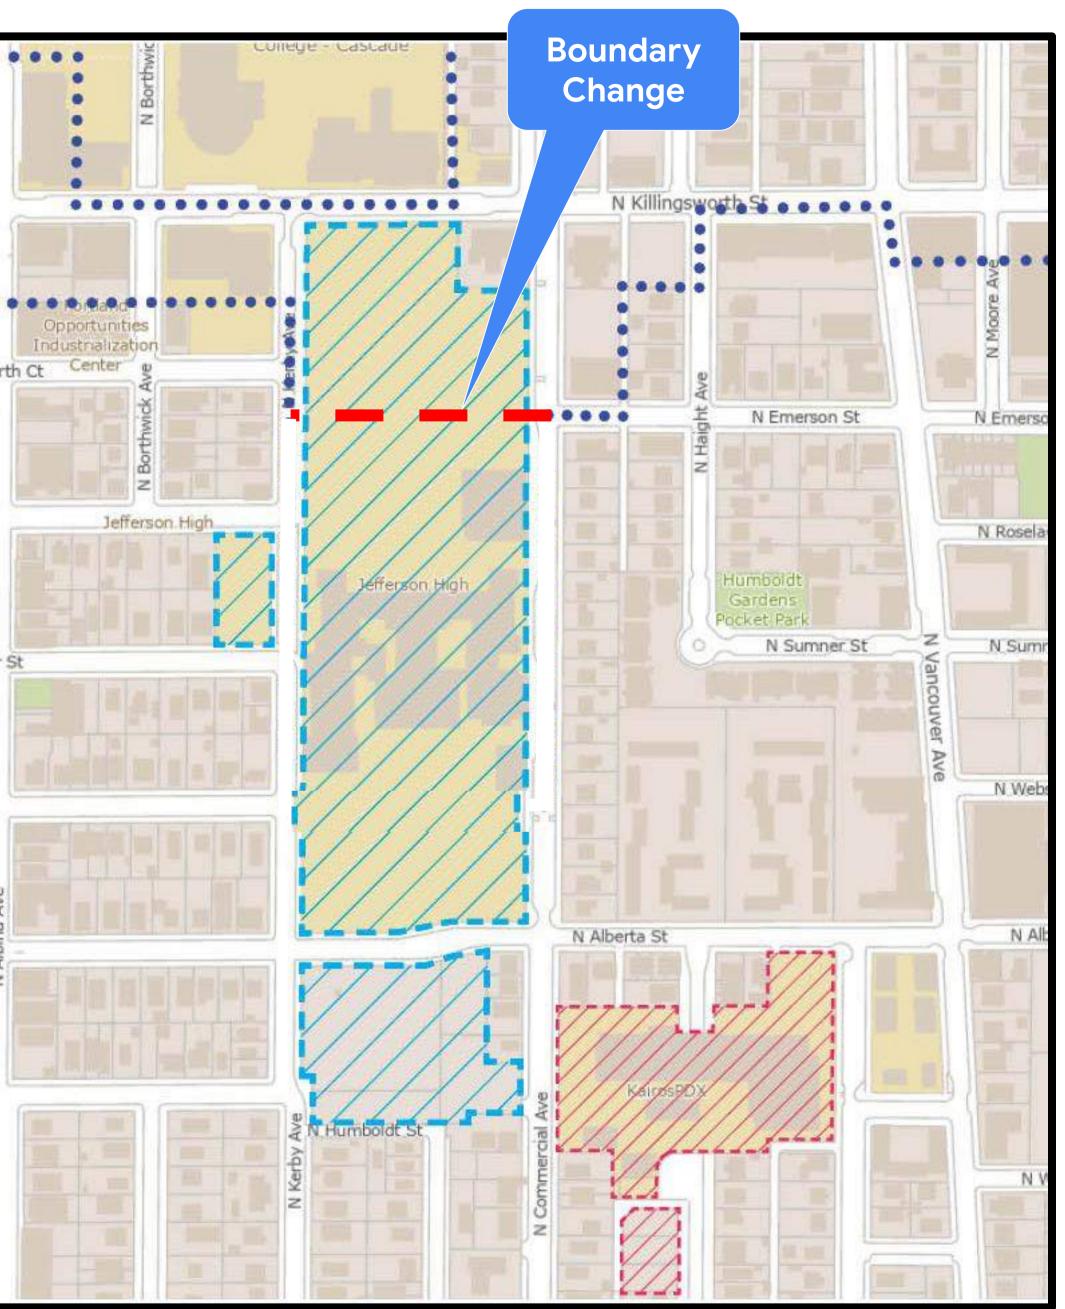

### District Rezoning Options Previously Reviewed at DAR #4

Option 1: Maintain the district boundary - revise building + site status to non-contributing

Option 2: Revise building + site status to non-contributing and reduce the area of JHS within the district

Option 3: Exclude JHS property from the district

# Option 2: Revise building status to non-contributing and reduce the area of JHS within the district

"With six sub criteria not met - staff finds that the **Jefferson High School site no longer retains its integrity** as defined by zoning code section 33.846.030.D.2.

Therefore, the Jefferson School site shall be reclassified as Non Contributing Resource in the Piedmont Conservation District."

"The question of altering the boundary of the Piedmont
Conservation District to include only the northern 250.4 ft of the
site is also supportable since the Albina Community Plan Goal 5 volume
focuses the intent of the district on the streetcar commercial strip along
Killingsworth Street..."