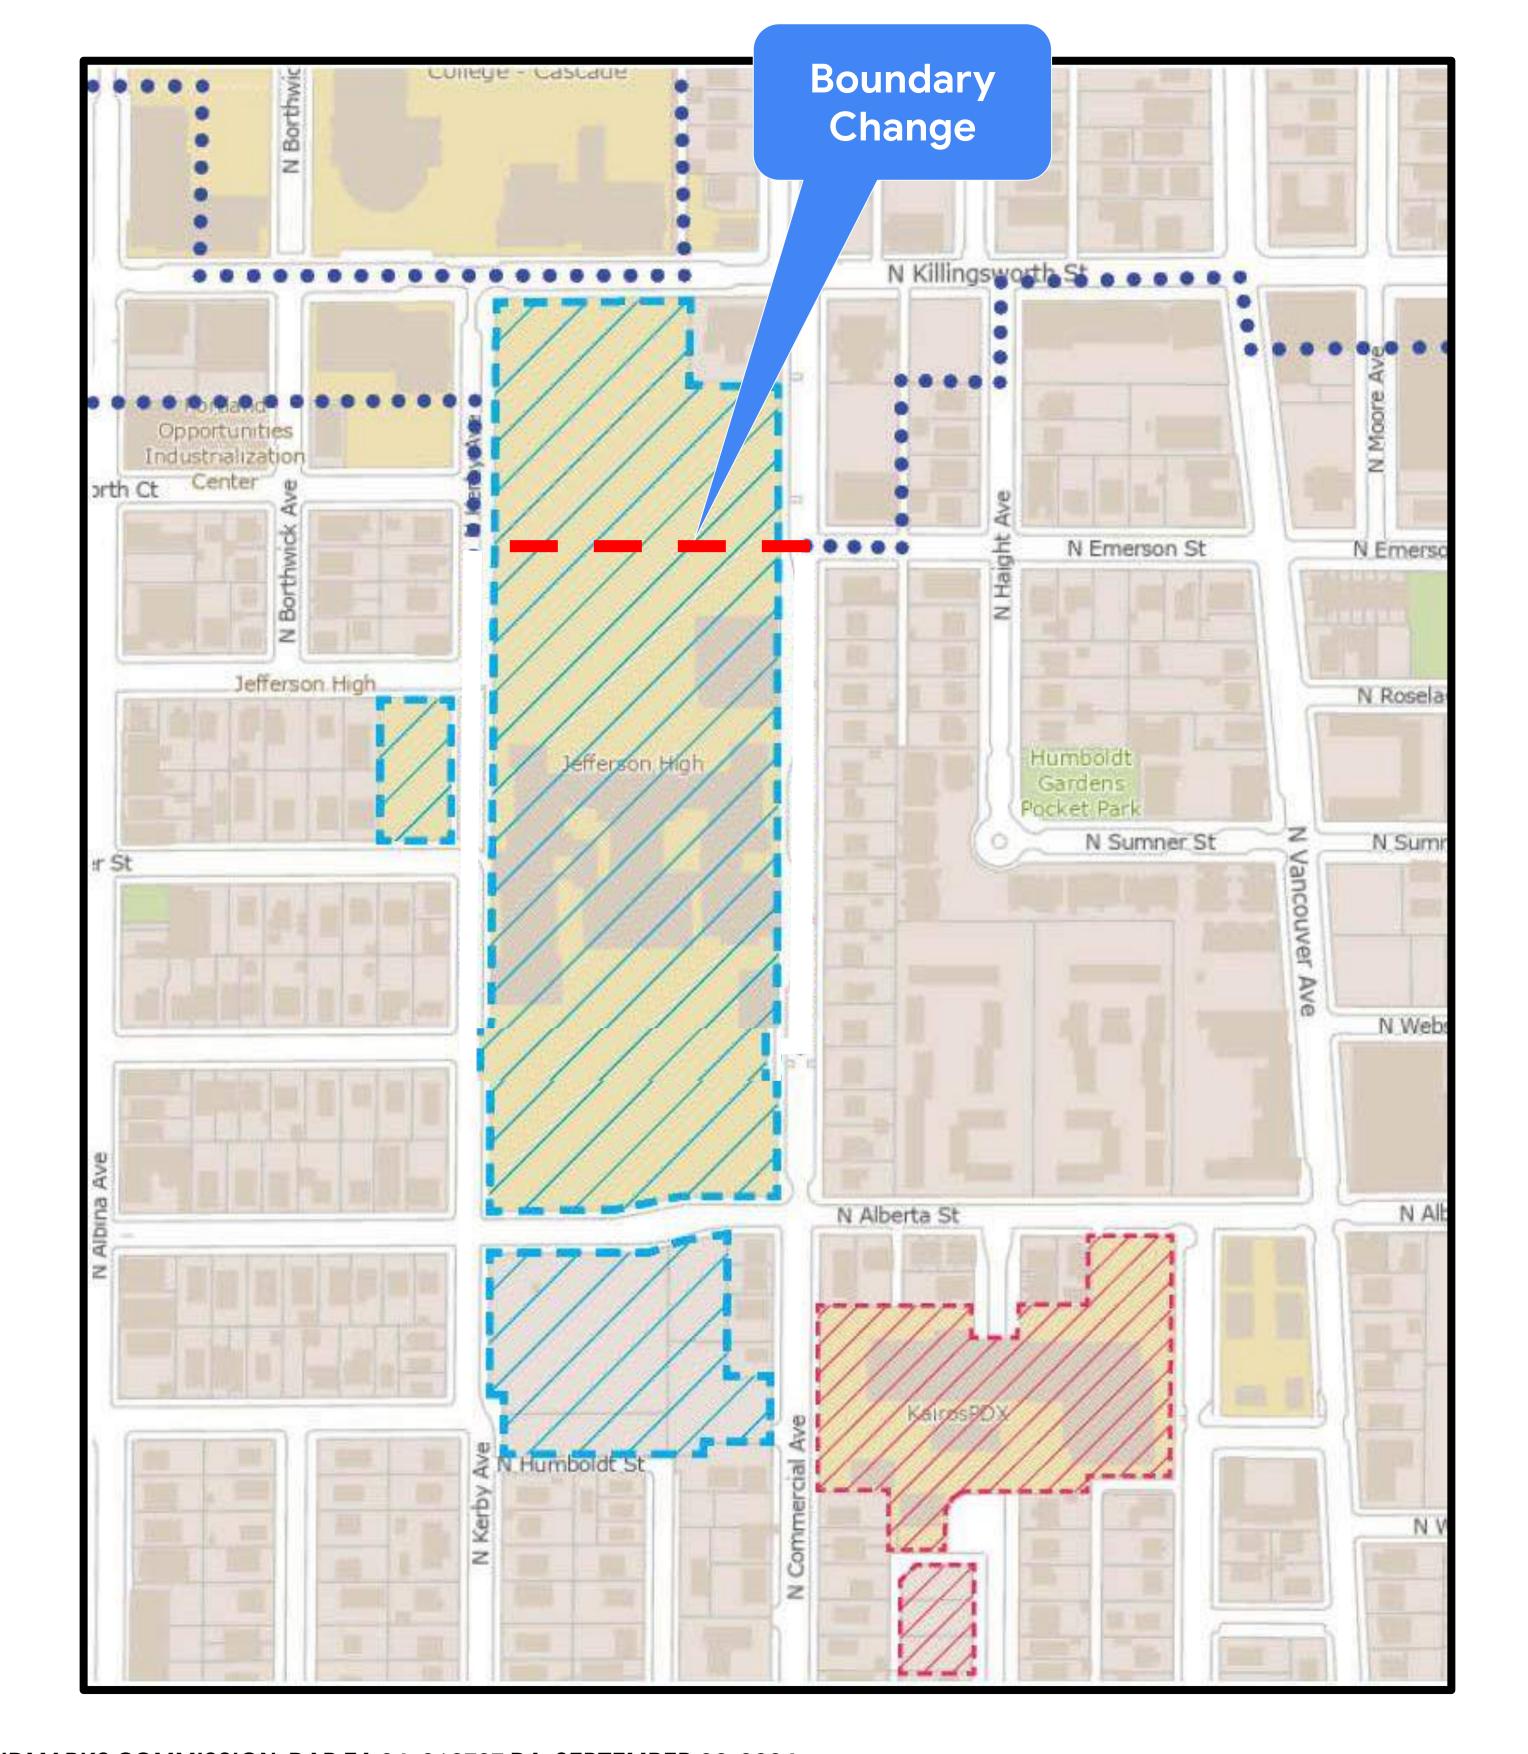

### District Rezoning Options Previously Reviewed at DAR #4

Option 1: Maintain the district boundary - revise building + site status to non-contributing

Option 2: Revise building + site status to non-contributing and reduce the area of JHS within the district

Option 3: Exclude JHS property from the district

# Option 2: Revise building status to non-contributing and reduce the area of JHS within the district

"With six sub criteria not met - staff finds that the **Jefferson High School site no longer retains its integrity** as defined by zoning code section 33.846.030.D.2.

Therefore, the Jefferson School site shall be reclassified as Non-Contributing Resource in the Piedmont Conservation District."

"The question of altering the boundary of the Piedmont
Conservation District to include only the northern 250.4 ft of
the site is also supportable since the Albina Community Plan Goal
5 volume focuses the intent of the district on the streetcar
commercial strip along Killingsworth Street..."