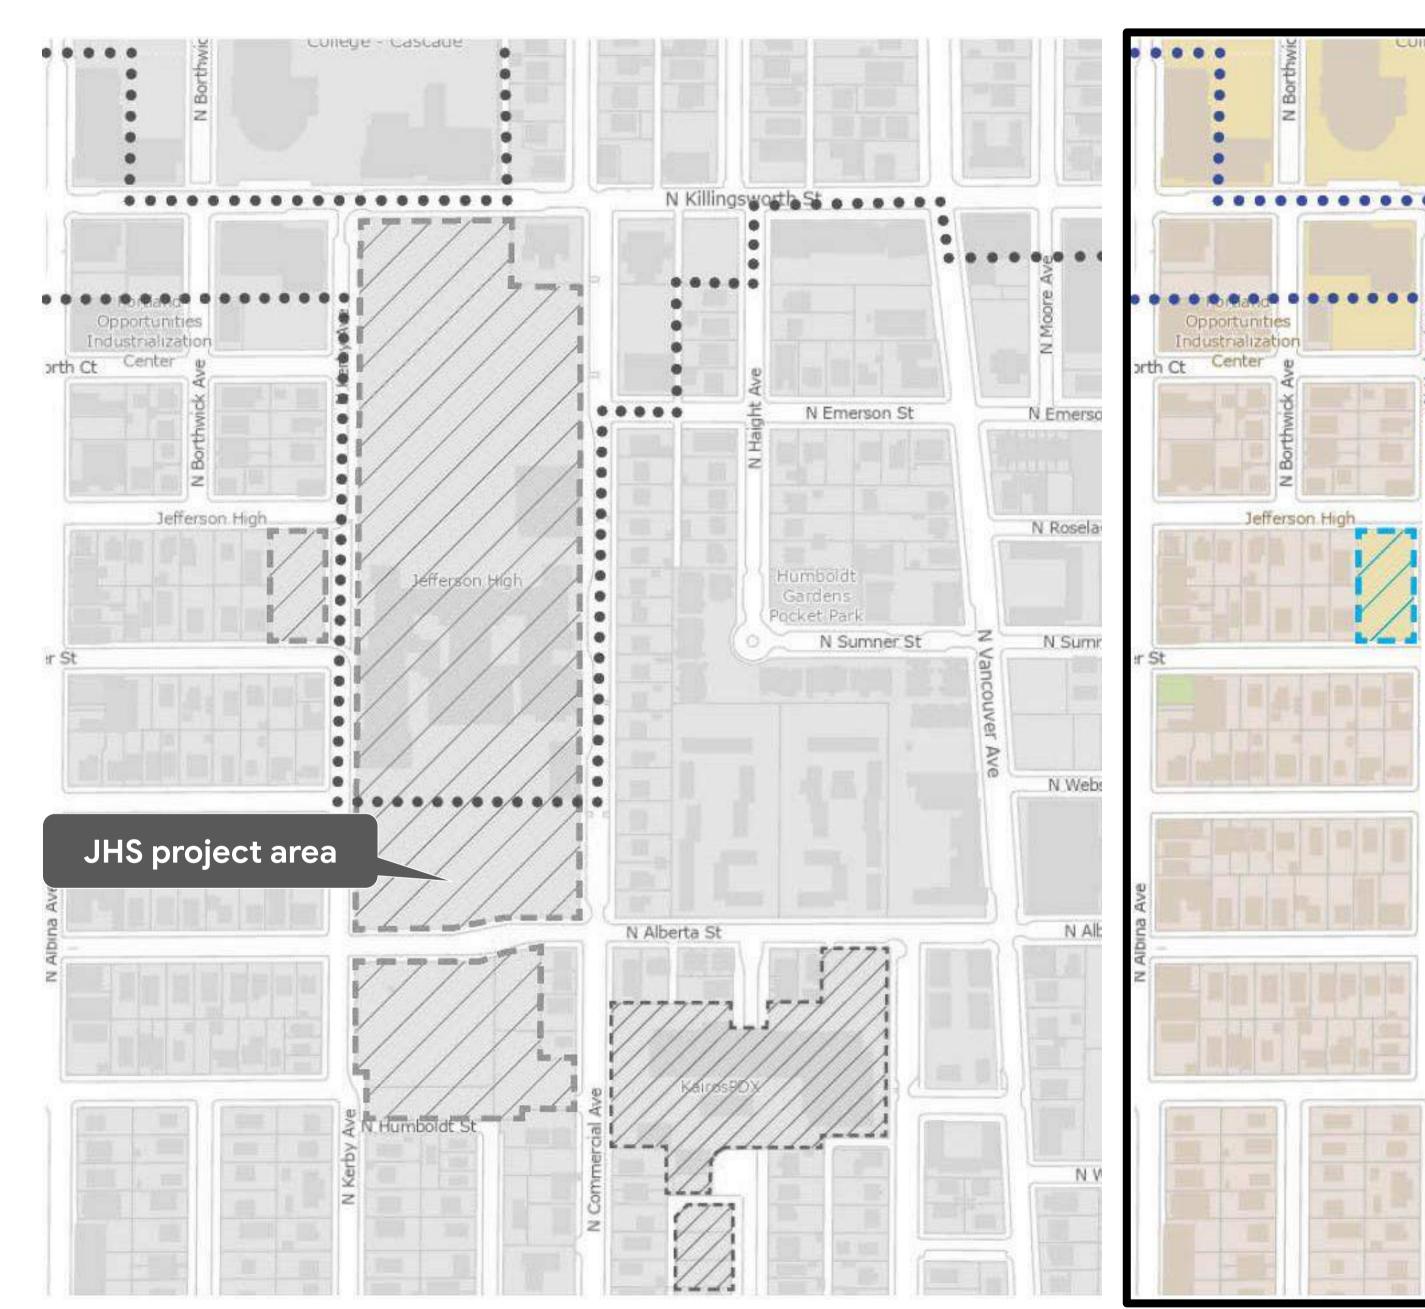

### District Rezoning Options Previously Reviewed at DAR #4

Option 1: Maintain the district boundary - revise building + site status to non-contributing

Option 2: Revise building + site status to non-contributing and reduce the area of JHS within the district

Option 3: Exclude JHS property from the district

# Option 2: Revise building status to non-contributing and reduce the area of JHS within the district

"With six sub criteria not met - staff finds that the **Jefferson High School site no longer retains its integrity** as defined by zoning code section 33.846.030.D.2.

Therefore, the Jefferson School site shall be reclassified as Non Contributing Resource in the Piedmont Conservation District."

"The question of altering the boundary of the Piedmont
Conservation District to include only the northern 250.4 ft of the
site is also supportable since the Albina Community Plan Goal 5 volume
focuses the intent of the district on the streetcar commercial strip along
Killingsworth Street..."