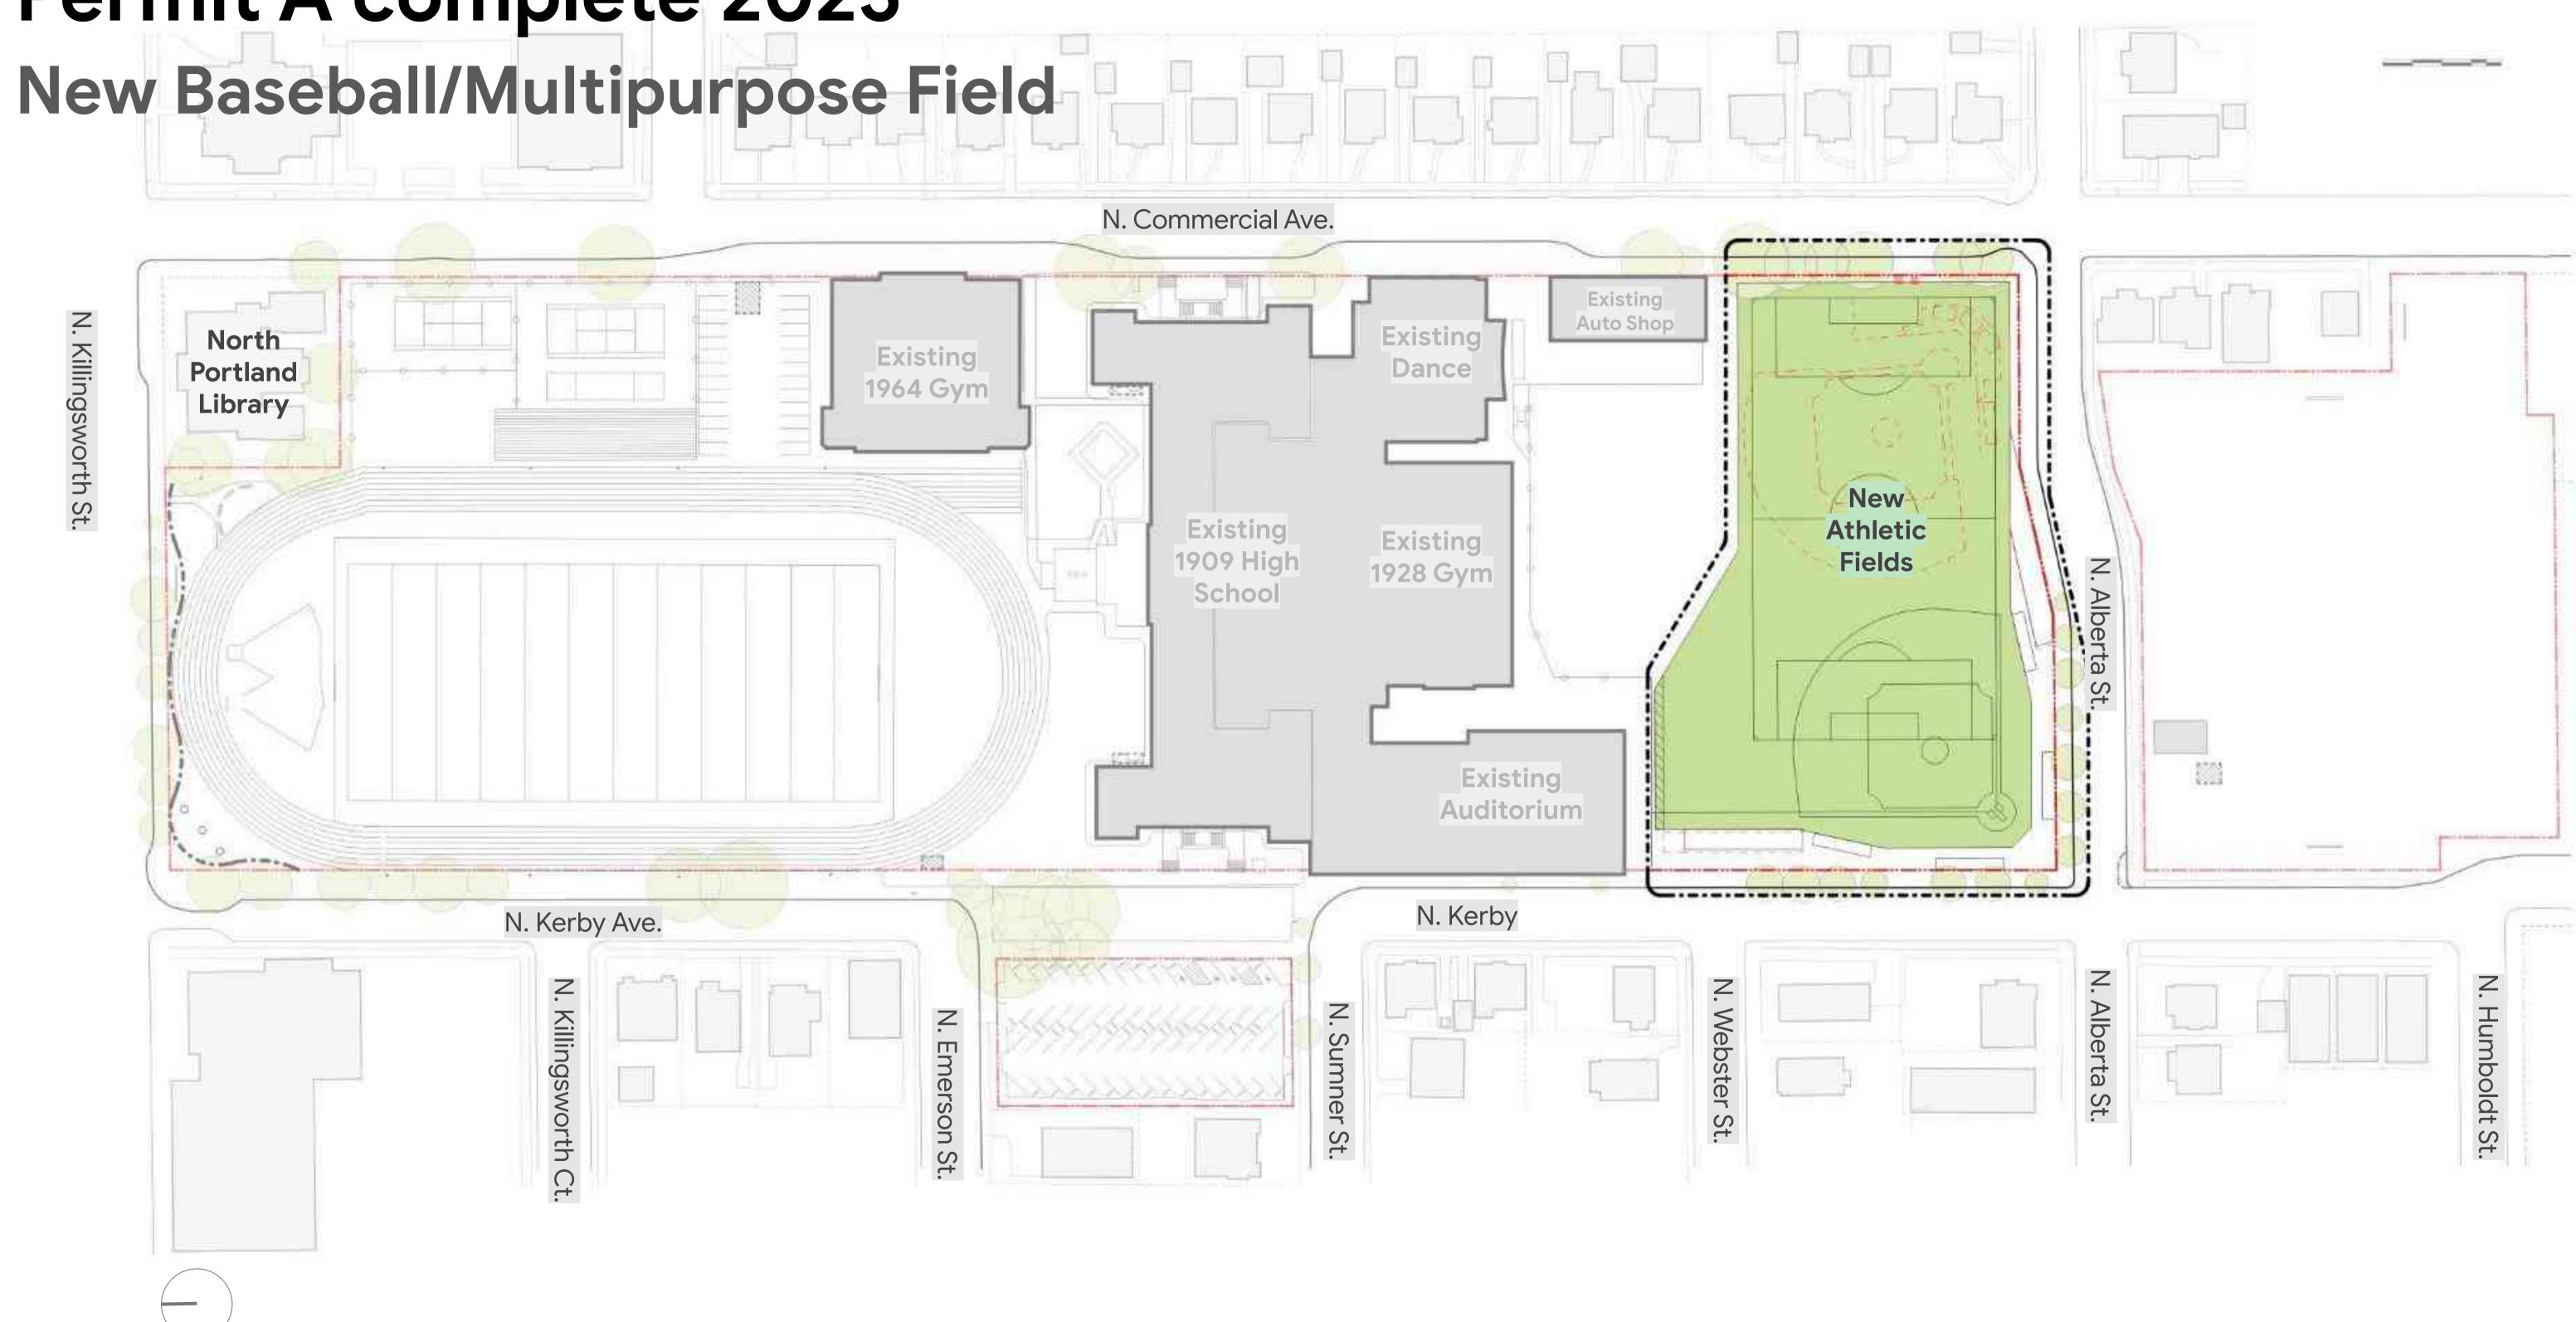

# Drawing Appendix

Permit A complete 2025

Permit B/C complete 2028 New Building Proximity to Gym limits Building Edge **Existing Auto** N. Killingsworth St. **Existing** North **Existing Athletics Dance Portland** 1964 Gym Library **Existing Existing** 1928 Gym **New Jefferson** High **High School** School Arts **Academics Existing Auditorium** N. Kerby Ave. Students stay in the 1909 during N. Alberta St. N. Humboldt St. N. Killingsworth Ct. N. Webster St. N. Emerson St. construction