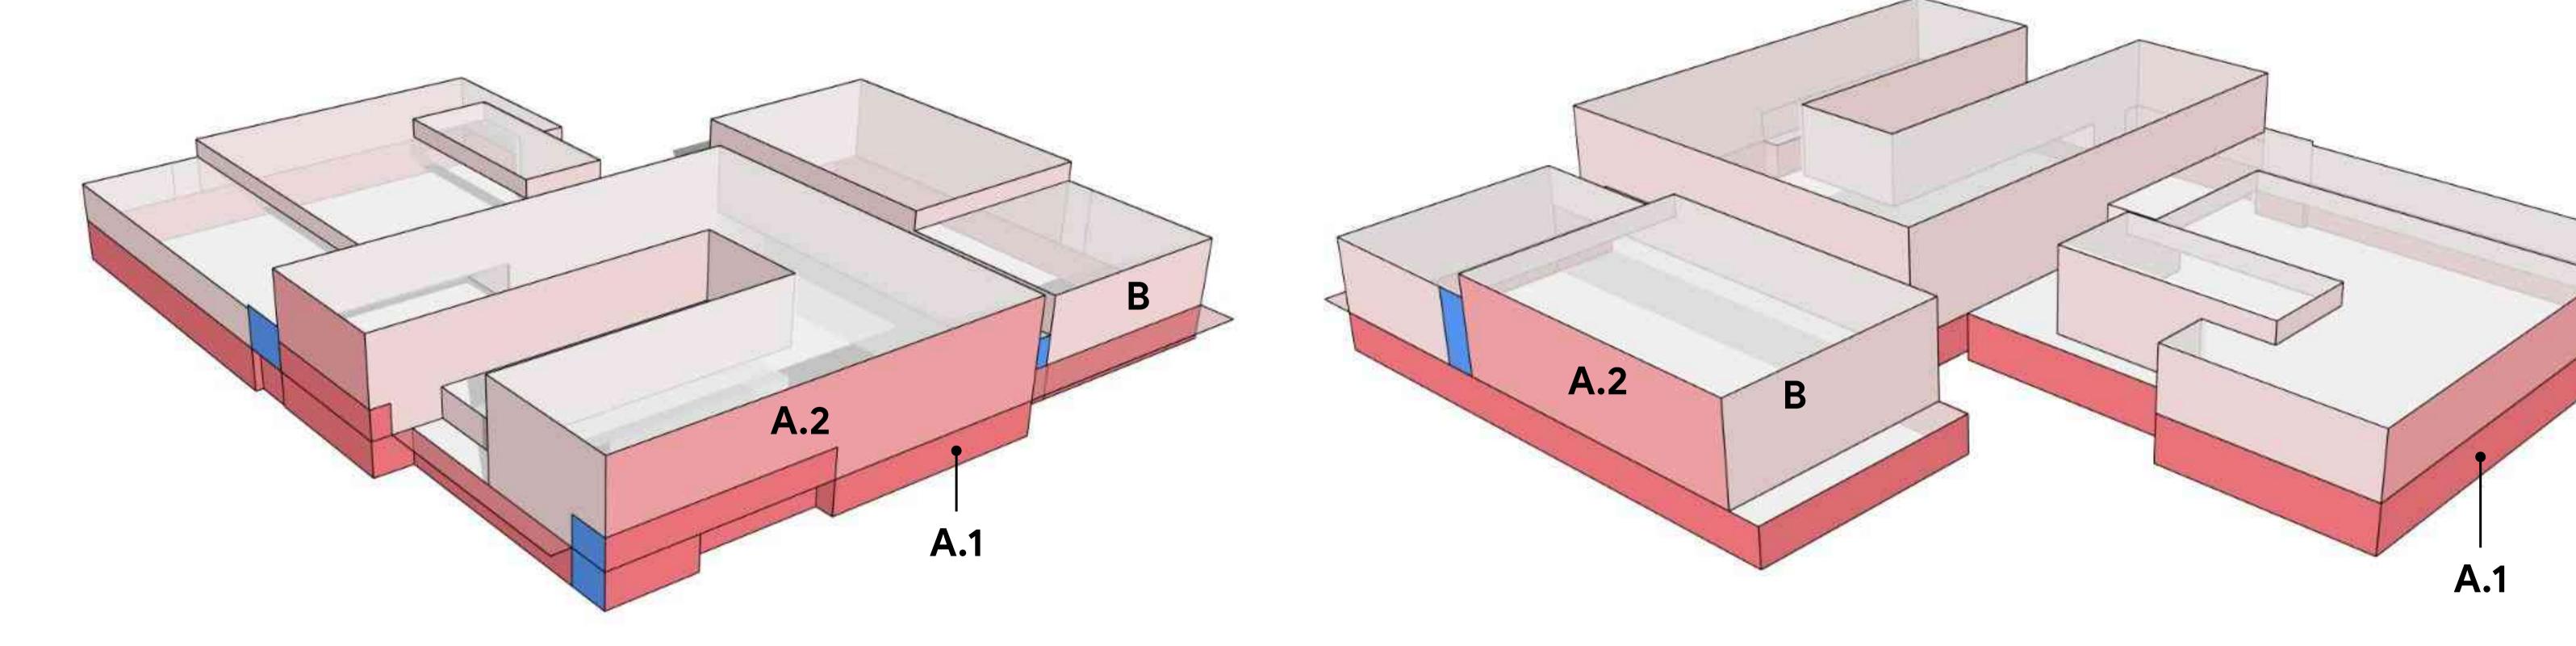

#### Facade Materials

A.1 (20%) - Highlight Material, Durable

A.2 (20%) - Highlight Material, Above Ground Floor, Lightweight

**B (60%)** - Background Material, Primarily at Classrooms + Blank Walls, Lightweight, Punched Windows

C - Entries

DRAFT
EA 24-068727 DA - Exhibit A.1