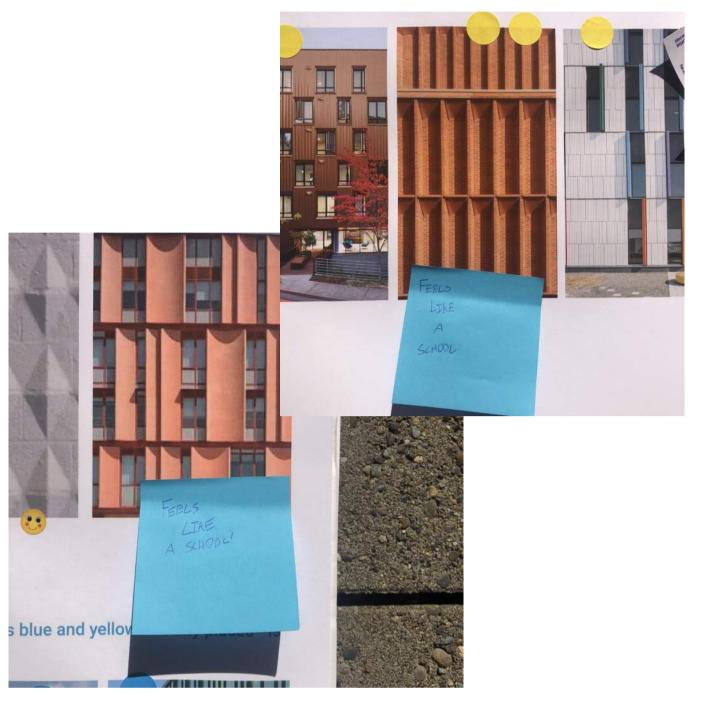

#### How Much Should the New JHS Look Like the Current JHS?

#### How Much Should the New JHS Look Like the Current JHS?

As Similar as Possible

Some Similarities

**Completely Different** 

Approach 1
Material change between Facades
Brick on Primary Facades

Approach 2
Texture change between Facades
Reference Patterns on 1909

Approach 3
Color Change Between Facades
Neutral Colors