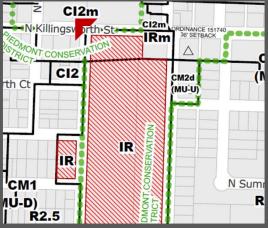

### District Rezoning Options Previously Reviewed at DAR #4

Option 1: Maintain the district boundary - revise building + site status to non-contributing

Option 2: Revise building + site status to non-contributing and reduce the area of JHS within the district

Option 3: Exclude JHS property from the district

# Option 2: Revise building status to non-contributing and reduce the area of JHS within the district

"With six sub criteria not met - staff finds that the **Jefferson High School site no longer retains its integrity** as defined by zoning code section 33.846.030.D.2.

Therefore, the Jefferson School site shall be reclassified as Non Contributing Resource in the Piedmont Conservation District."

"The question of altering the boundary of the Piedmont
Conservation District to include only the northern 250.4 ft of the
site is also supportable since the Albina Community Plan Goal 5 volume
focuses the intent of the district on the streetcar commercial strip along
Killingsworth Street..."

Therefore, the Jefferson School site shall be reclassified as Non-Contributing Resource in the Piedmont Conservation District."

"The question of altering the boundary of the Piedmont
Conservation District to include only the northern 250.4 ft of
the site is also supportable since the Albina Community Plan Goal
5 volume focuses the intent of the district on the streetcar
commercial strip along Killingsworth Street..."