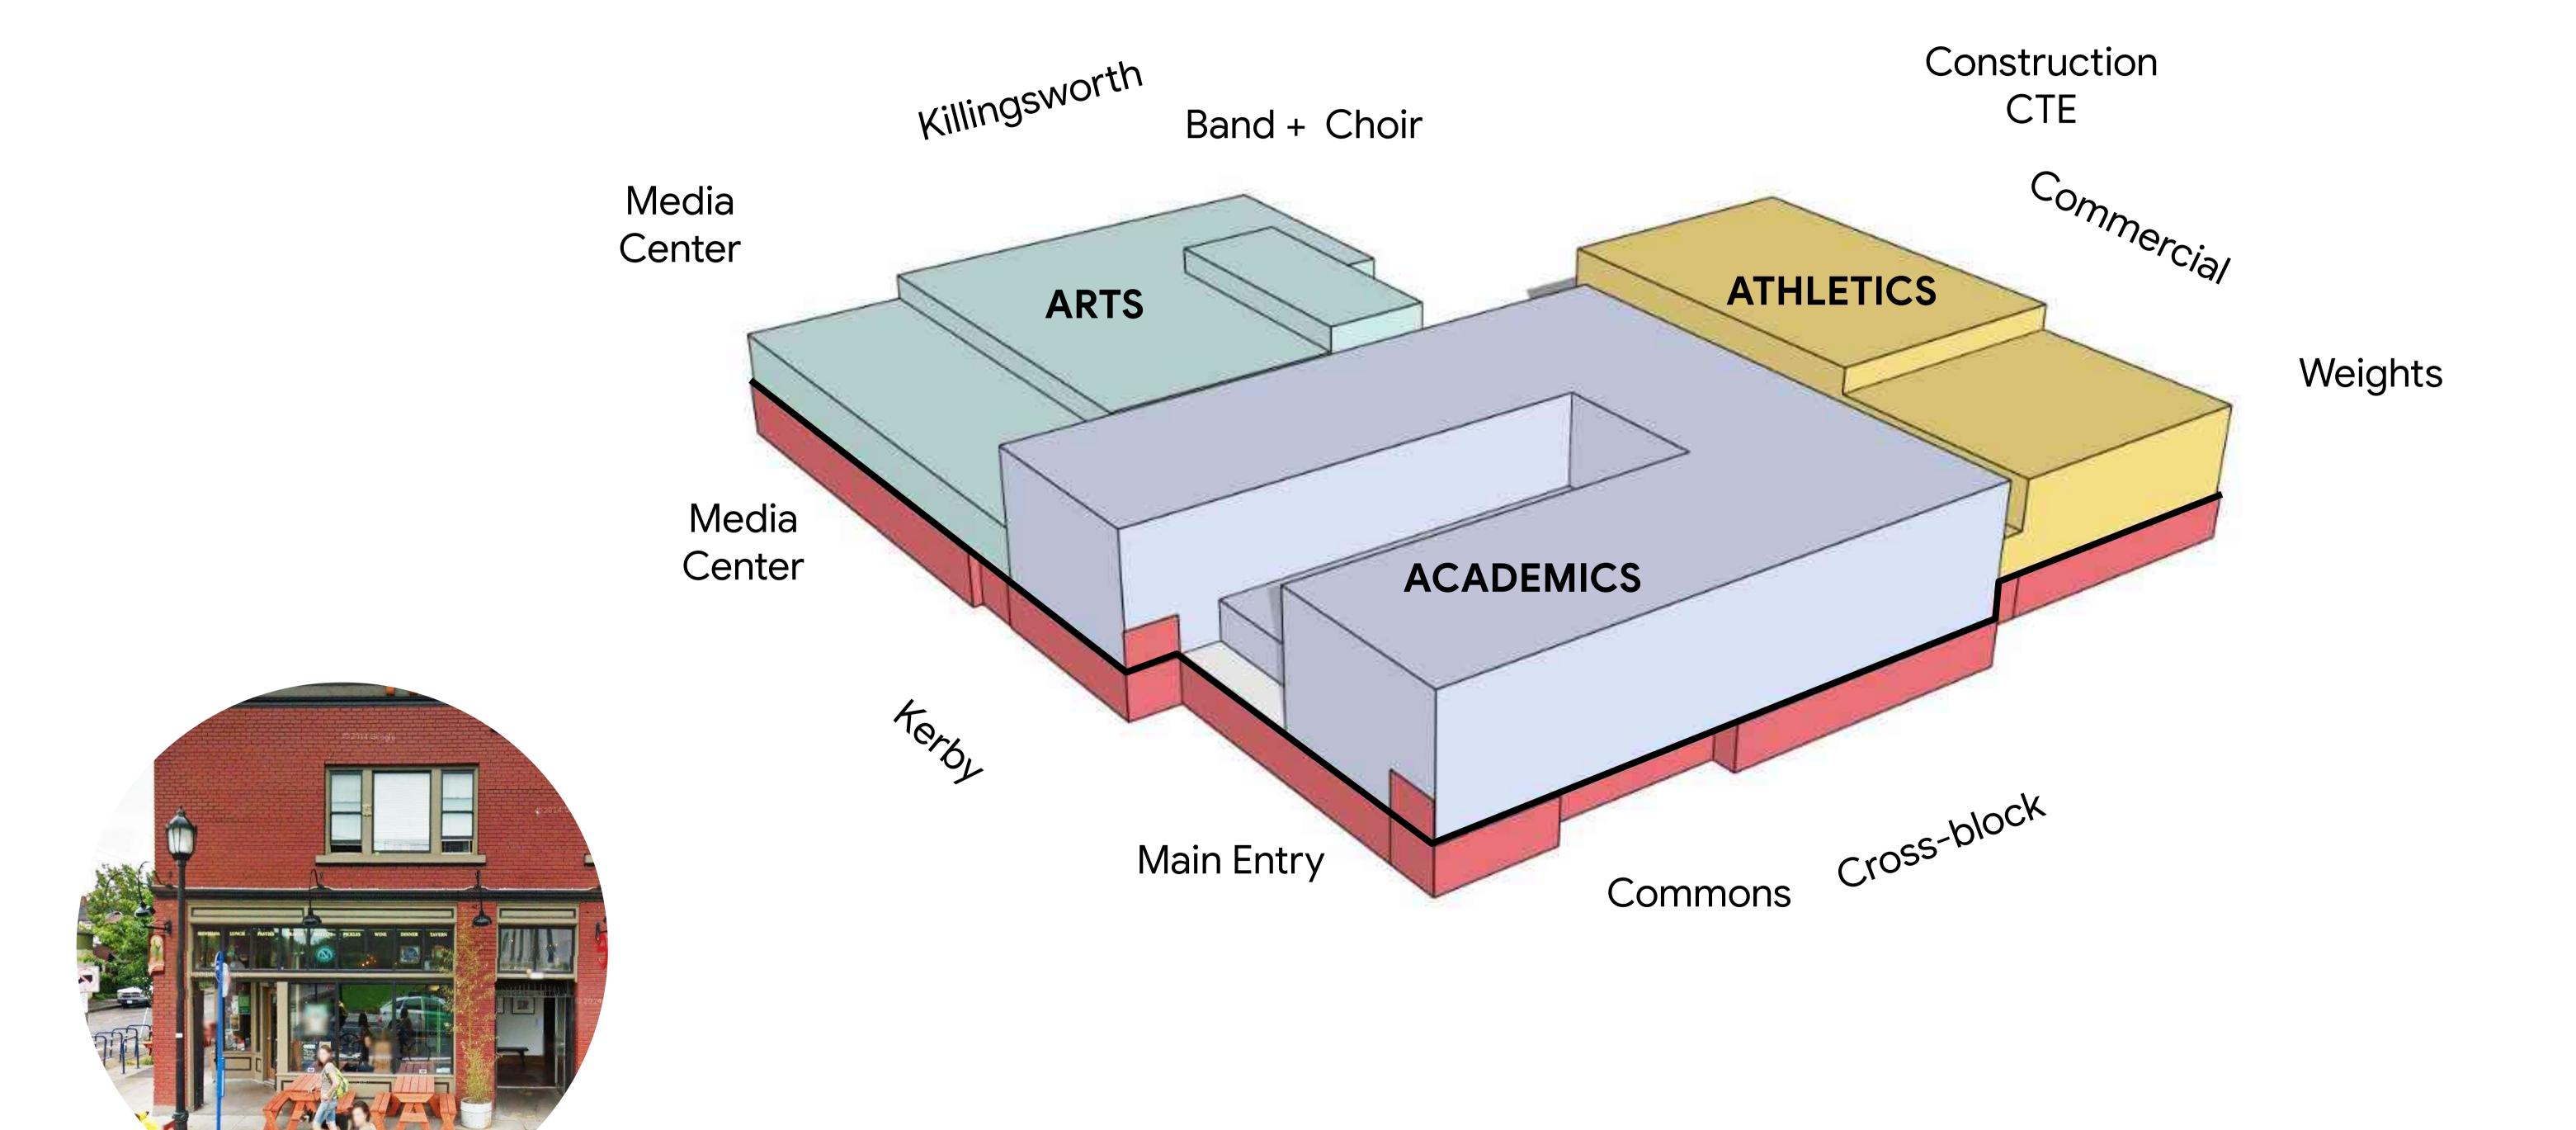

## Program & Massing

## Existing Jefferson Campus

#### Buildable Area

#### Cross-Block

### Kerby Avenue

## Main Entry + Commons

### **Arts Entry + Theater**

## Gym Entry + Athletics The Gym Entry is located on the Cross-Block and provides a connection to the Fields ATHLETICS / GYM ATHLETIC FIELDS CROSS-BLOCK CONNECTION

## Massing

## Killingsworth Frontage