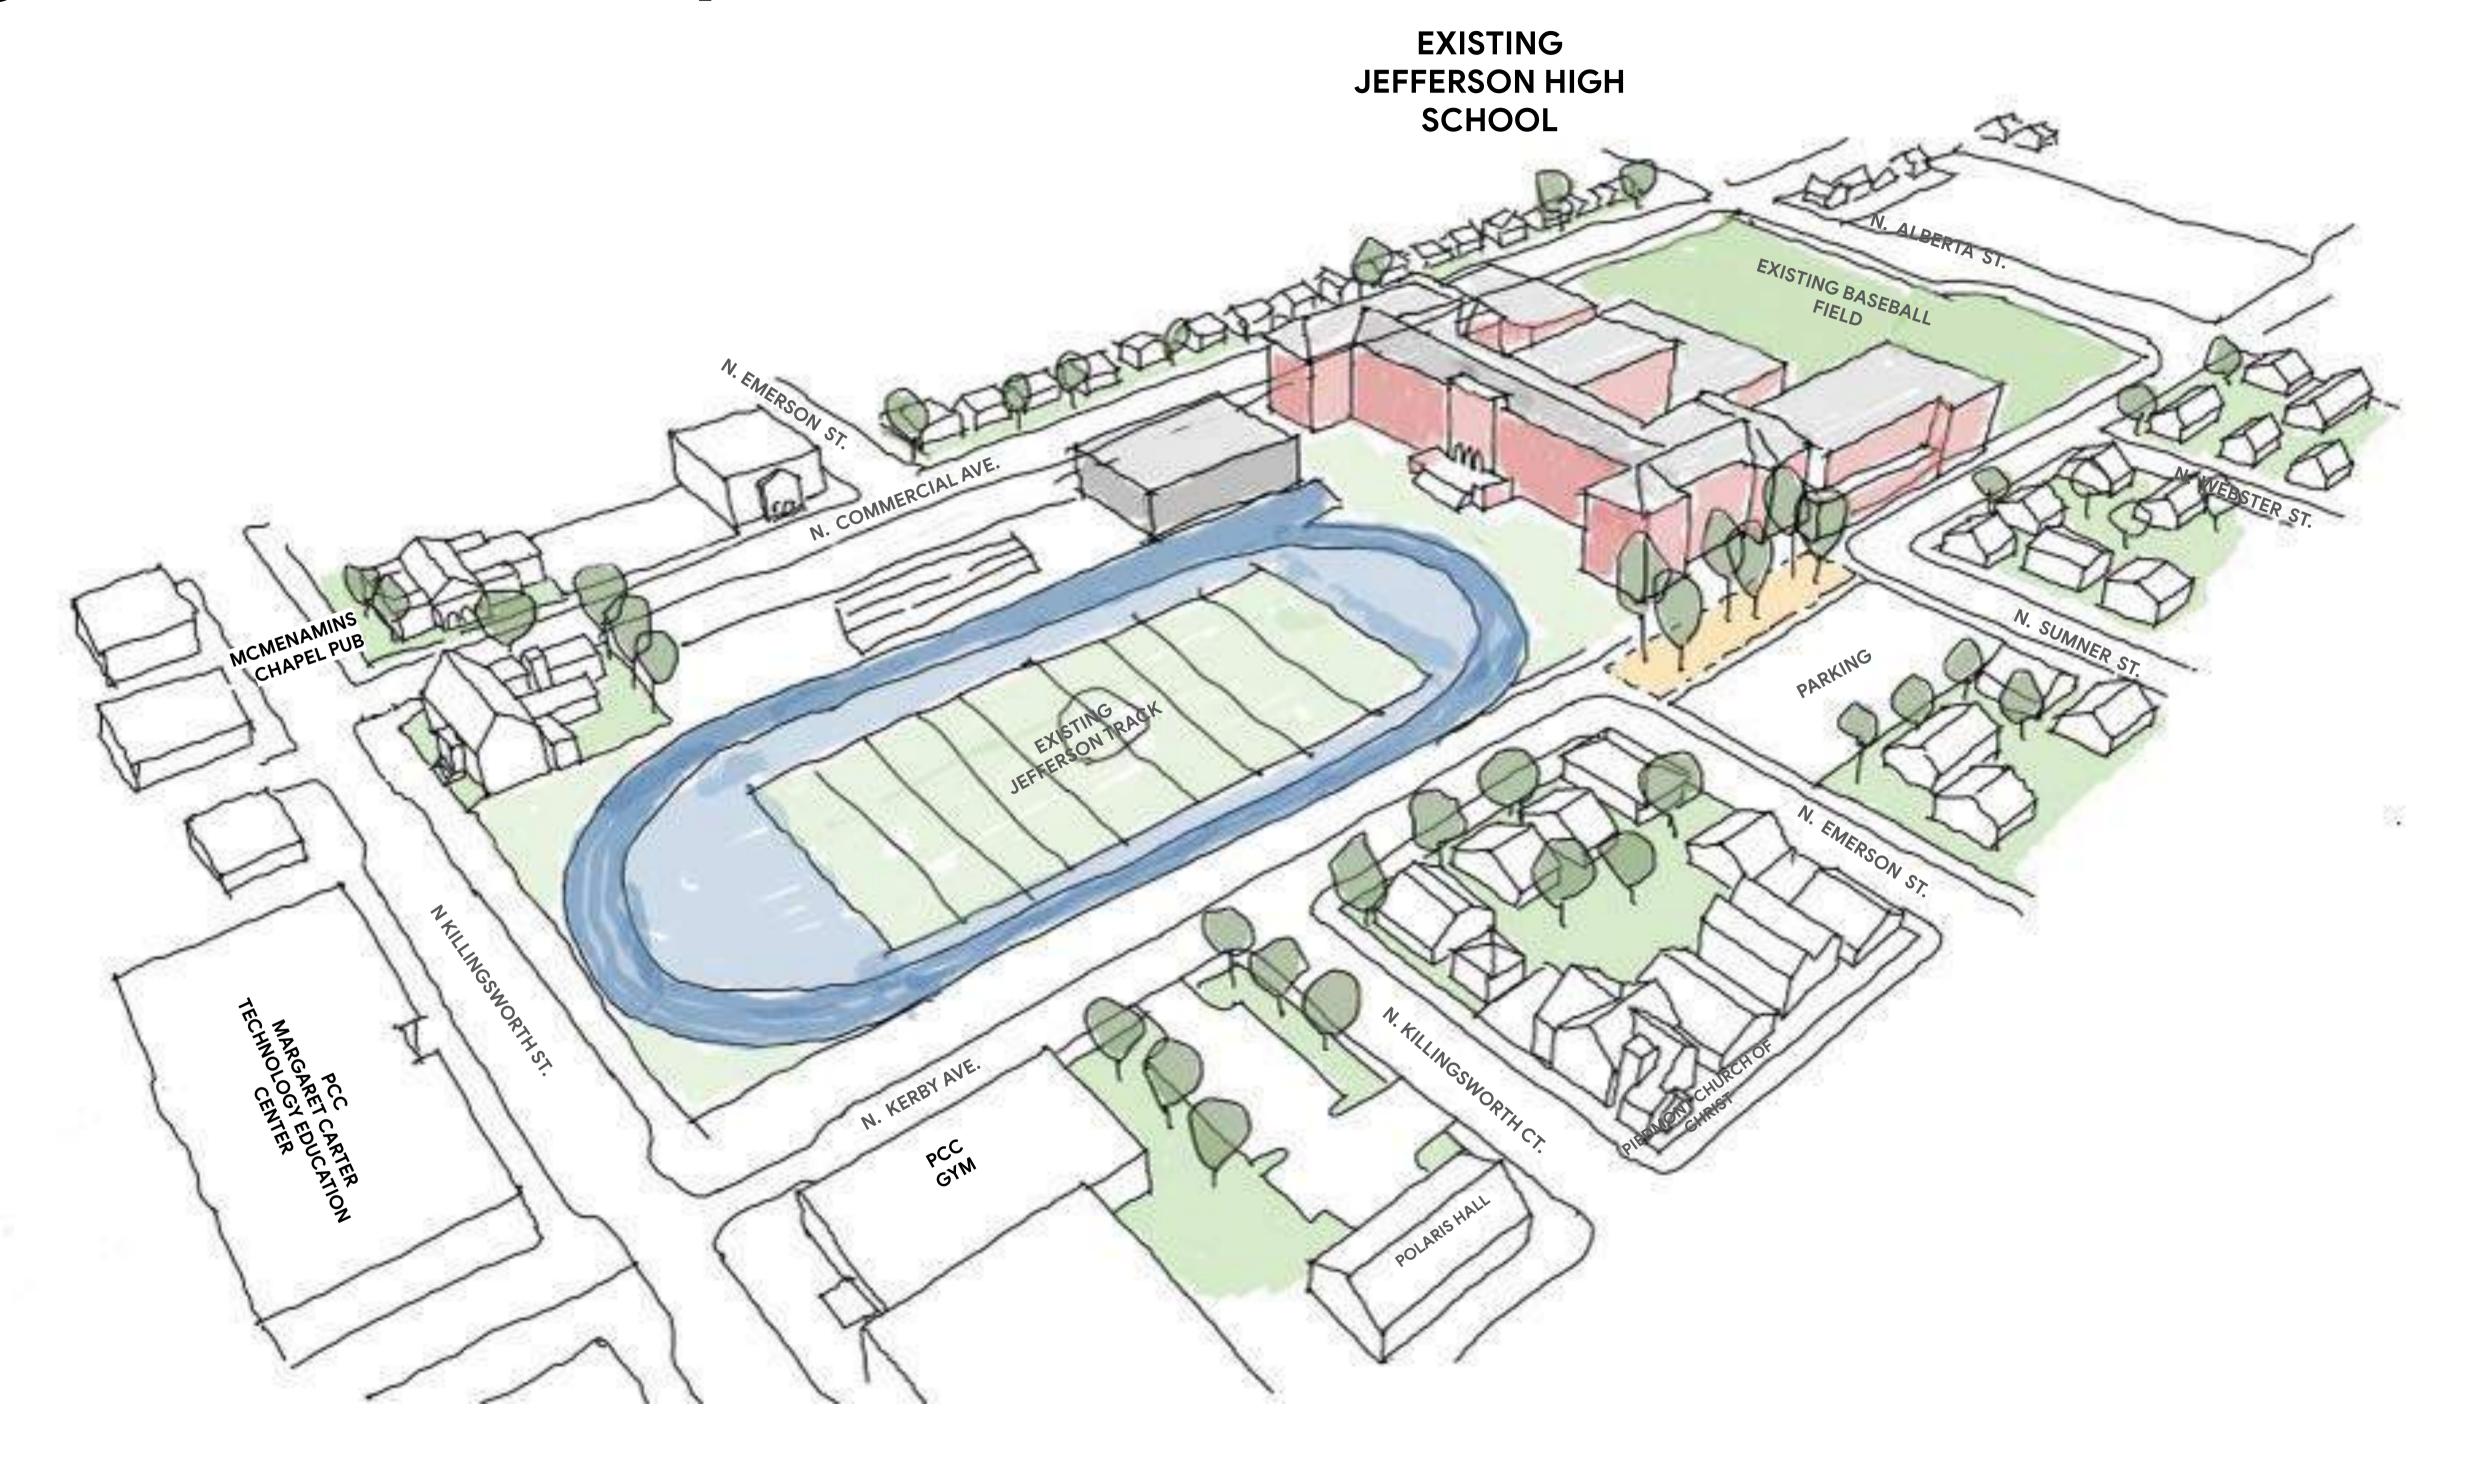

worth St Building Setbacks

• The N. Killingsworth transit street is characterized by mid-scale commercial and civic buildings with minimal setbacks. The street frontage is primarily hardscape with street trees and limited areas of planted landscape.



## Killingsworth St Building Setbacks











#### Killingsworth St First floor setback **Building Setbacks** under upper floor overhang Margaret Carter Technolog Education Center PCC LIBRARY PCC Library PCC **Margaret Carter Technology** The Florida Jamaican The Skanner PCC **News Group** Homestyle Room **Education Center** ~46' Public Safety Cuisine

**Bus Stop** 



## Killingsworth St Building Heights



MCMENAMINS CHAPEL PUB

NORTH PORTLAND LIBRARY

JEFFERSON HIGH SCHOOL

PCC GYM

# Program & Massing

### Existing Jefferson Campus





### Buildable Area





### Cross-Block





### Kerby Avenue



### Main Entry + Commons





### **Arts Entry + Theater**





# Gym Entry + Athletics The Gym Entry is located on the Cross-Block and provides a connection to the Fields ATHLETICS / GYM ATHLETIC FIELDS CROSS-BLOCK CONNECTION



### Massing





### Killingsworth Frontage



## Facade Approach

#### How Much Should the New JHS Look Like the Current JHS?

As Similar as Possible

Some Similarities

**Completely Different** 



"Keep the building the same"



"Keep the energy of the building with familiar colors and signage"

"Please make it look like a school, not an office"



"I really appreciate all the history, but frankly the building is ugly. I'm ready for a new look"

### Program



## Active Base Locating program t