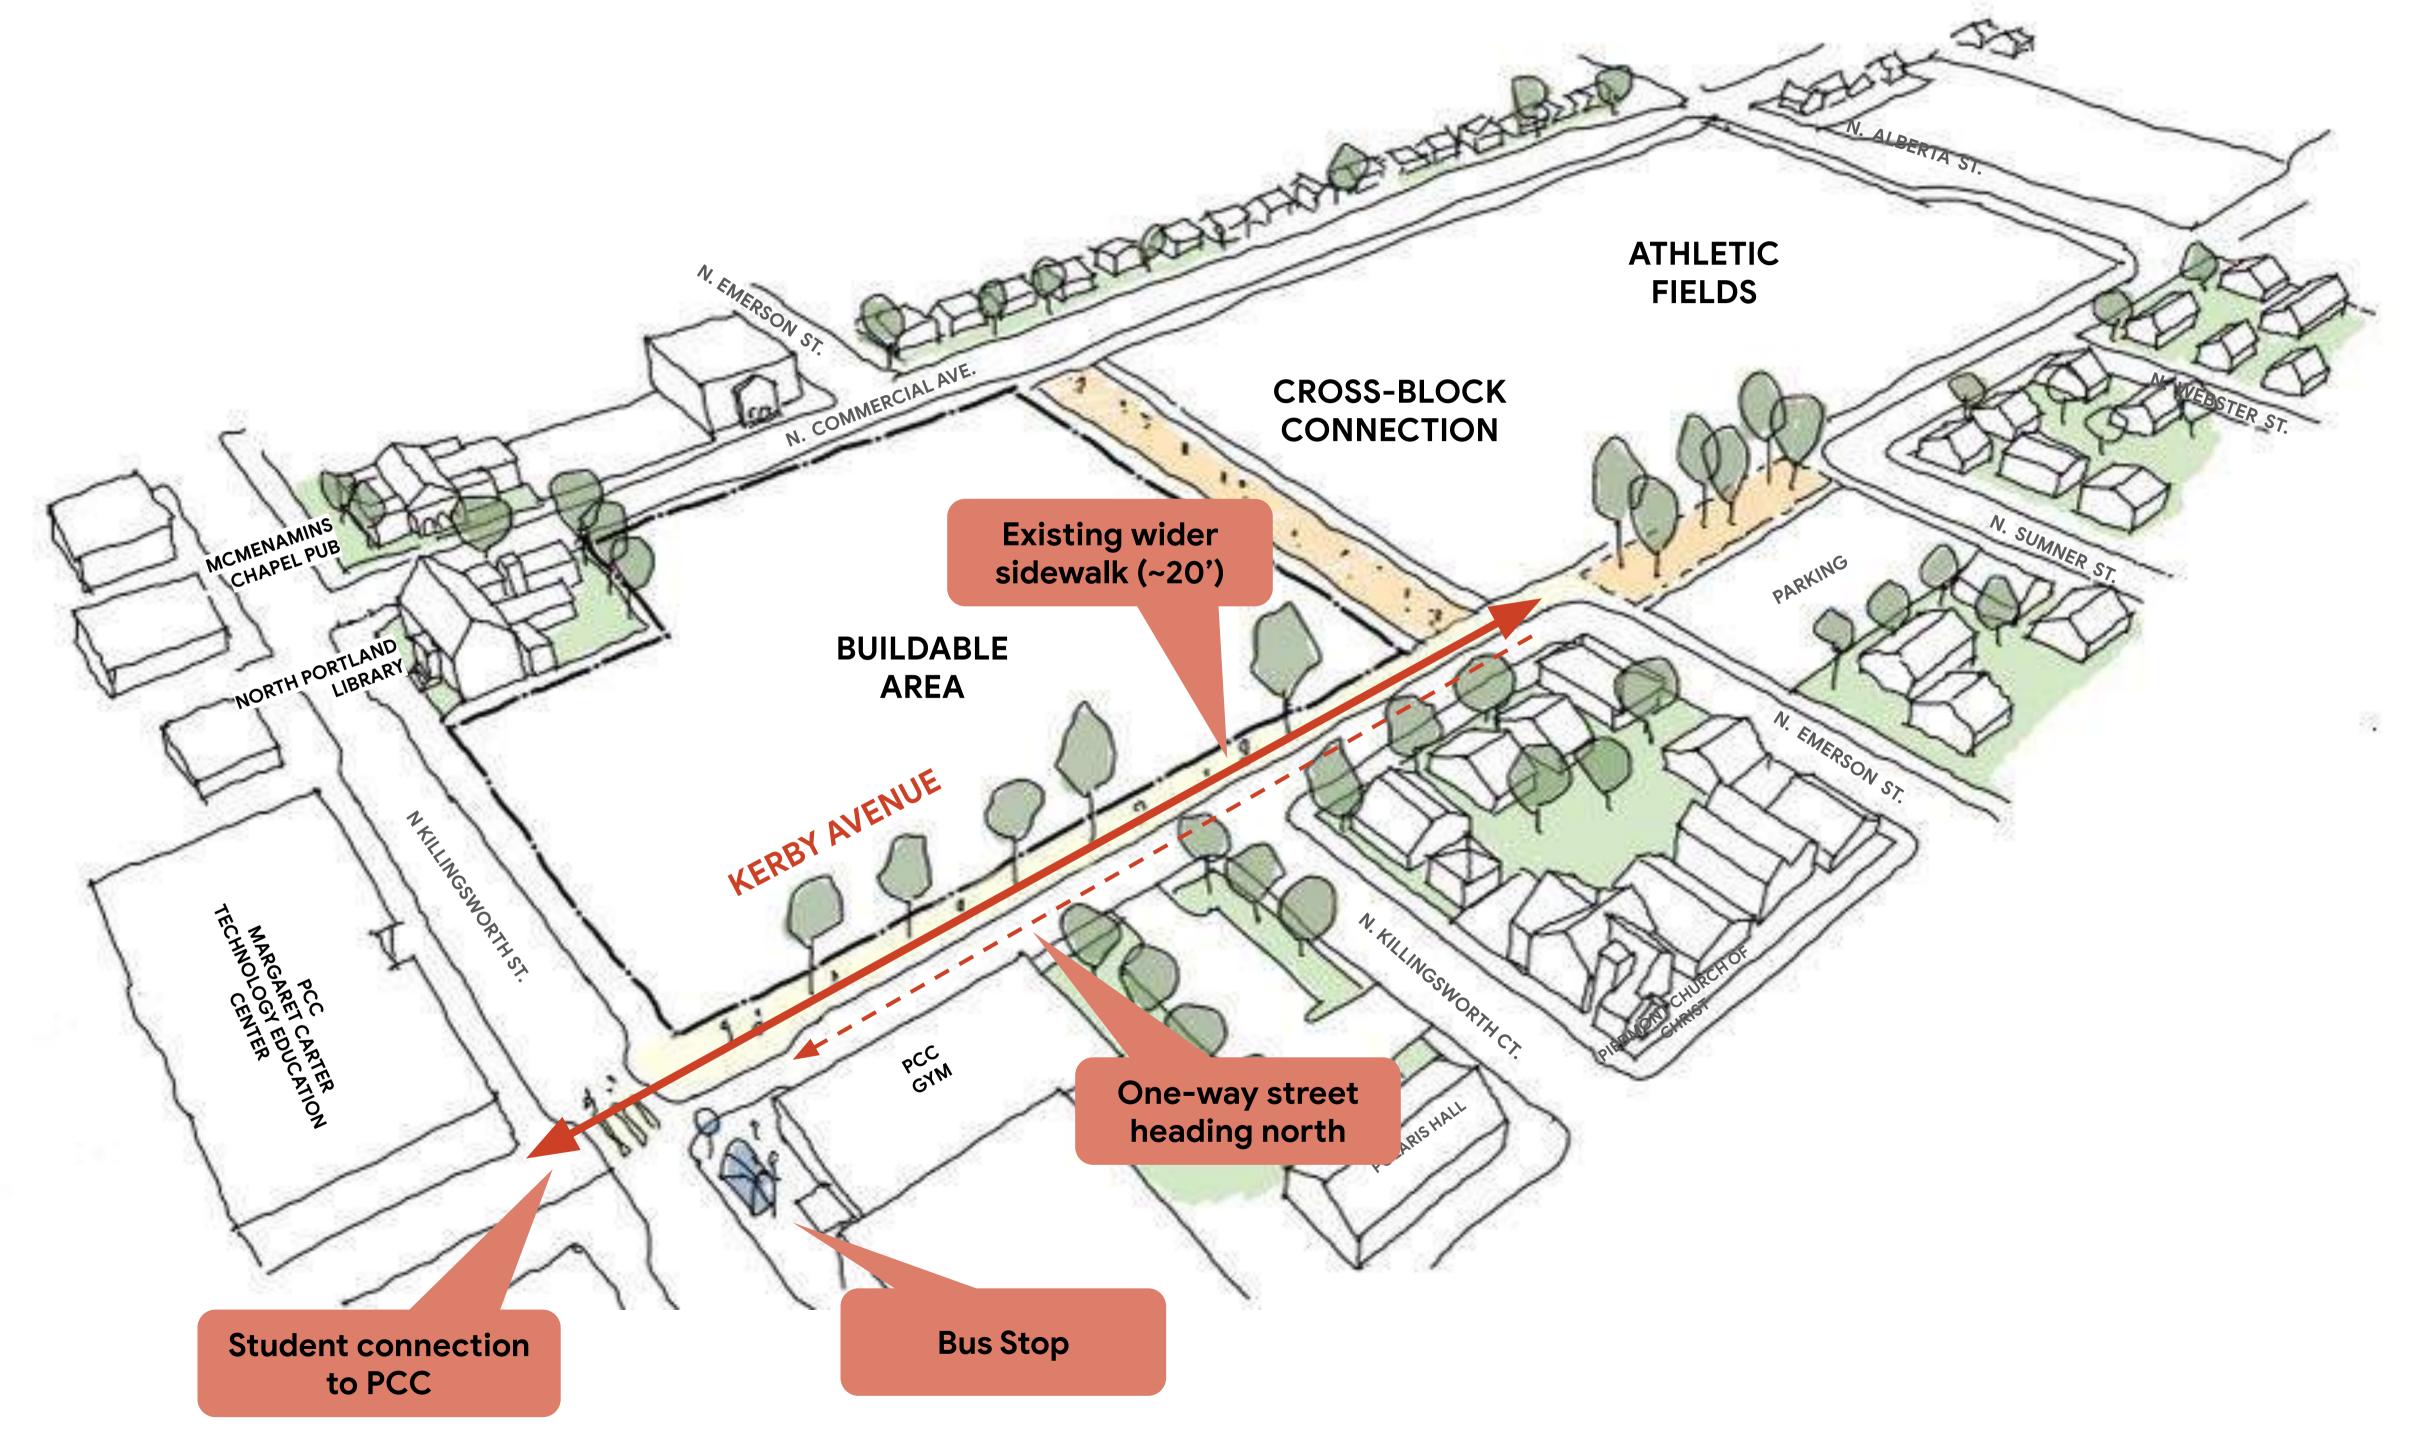

## Kerby Avenue

### Kerby Ave

- Kerby offers an existing, enhanced pedestrian zone and is the most protected street frontage.
- Kerby currently functions as the main school entrance.
- Most street parking is located to the west of the school site.
- Morning drop-offs are relatively split between N.
   Commercial and N. Kerby

### Kerby Avenue