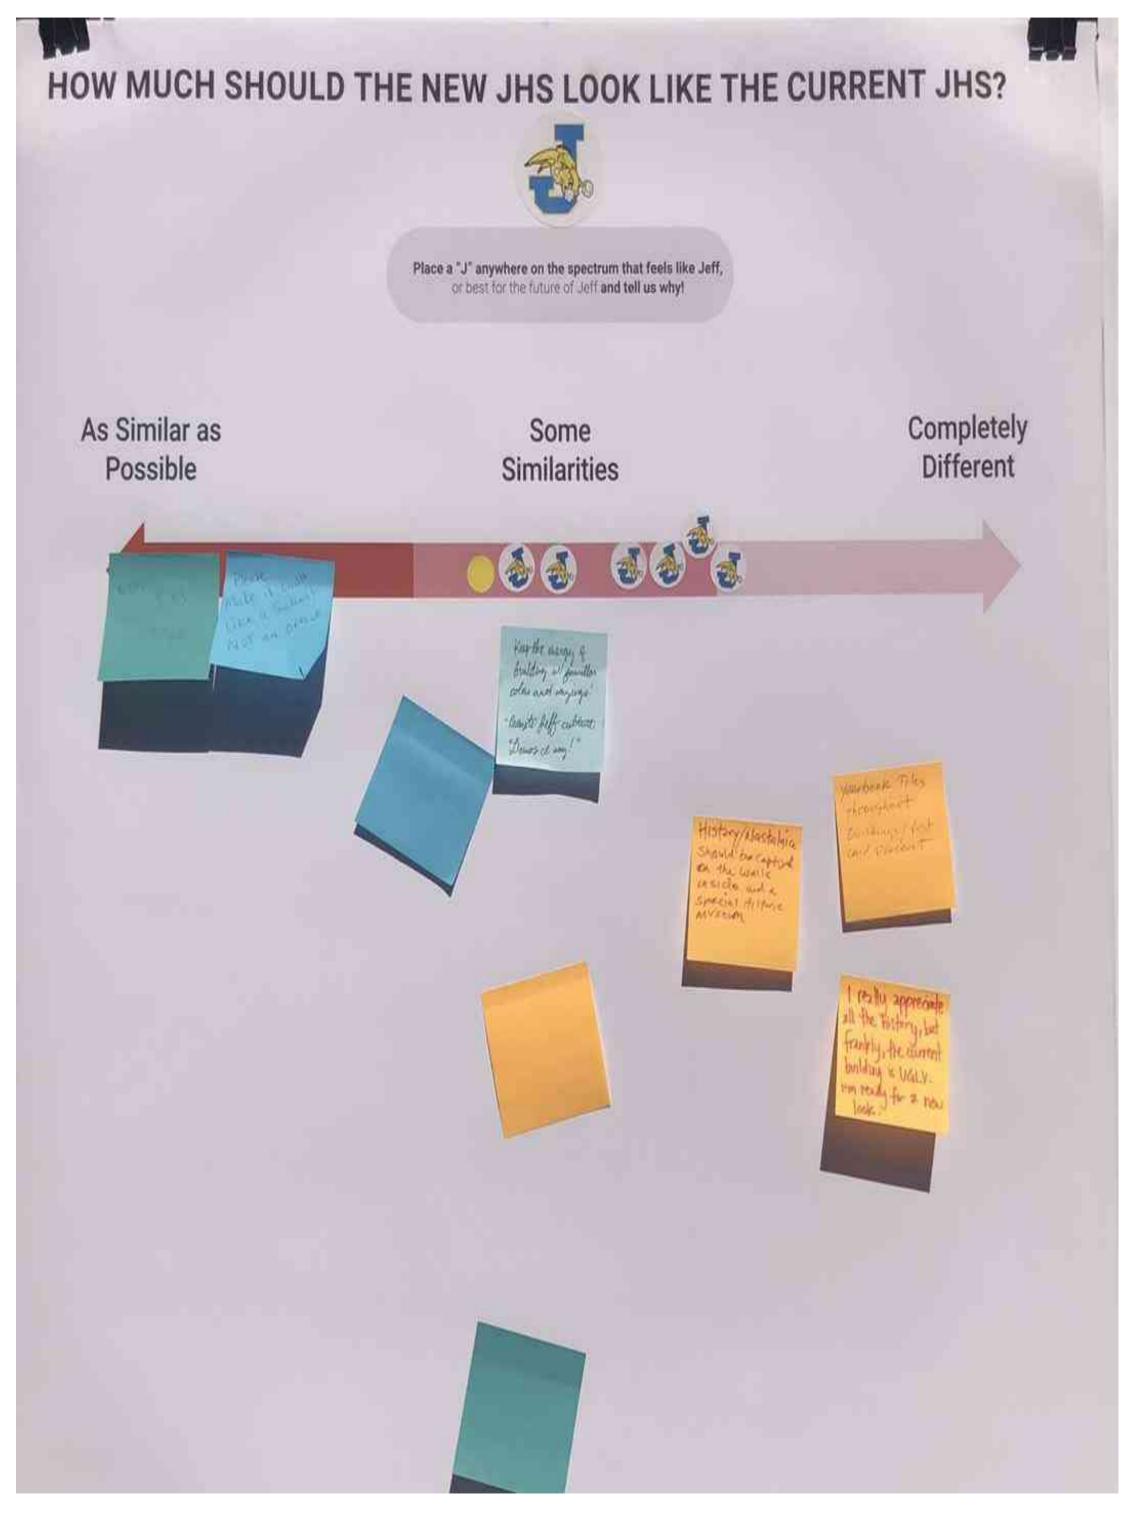

#### How Much Should the New JHS Look Like the Current JHS?

#### How Much Should the New JHS Look Like the Current JHS?

As Similar as Possible

Some Similarities

**Completely Different** 

Approach 1
Material change between Facades
Brick on Primary Facades

Approach 2
Texture change between Facades
Reference Patterns on 1909

#### How Much Should the New JHS Look Like the Current JHS?

As Similar as Possible

Some Similarities

**Completely Different** 

"Keep the building the same"

"Keep the energy of the building with familiar colors and signage"

"Please make it look like a school, not an office"

"I really appreciate all the history, but frankly the building is ugly. I'm ready for a new look"