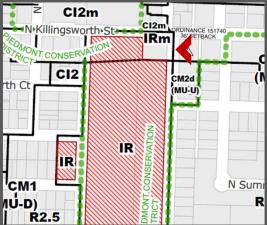

# Jefferson Site Zoning Information

**Zoning Designation:** <u>IR Zone</u>

Institutional Residential

R2.5 at small area in SE of site

Overlays: Centers Main Street Overlay Zone

Historic Resource Overlay Zone

**District:** Piedmont Conservation District

Contributing Resource

**Neighborhood Plan:** Humboldt Neighborhood Plan

**Site Area:** 14.02 Acres (610,711 sf)

**FAR:** Min: 0.5:1; Max: 2:1

Proposed FAR: .52:1