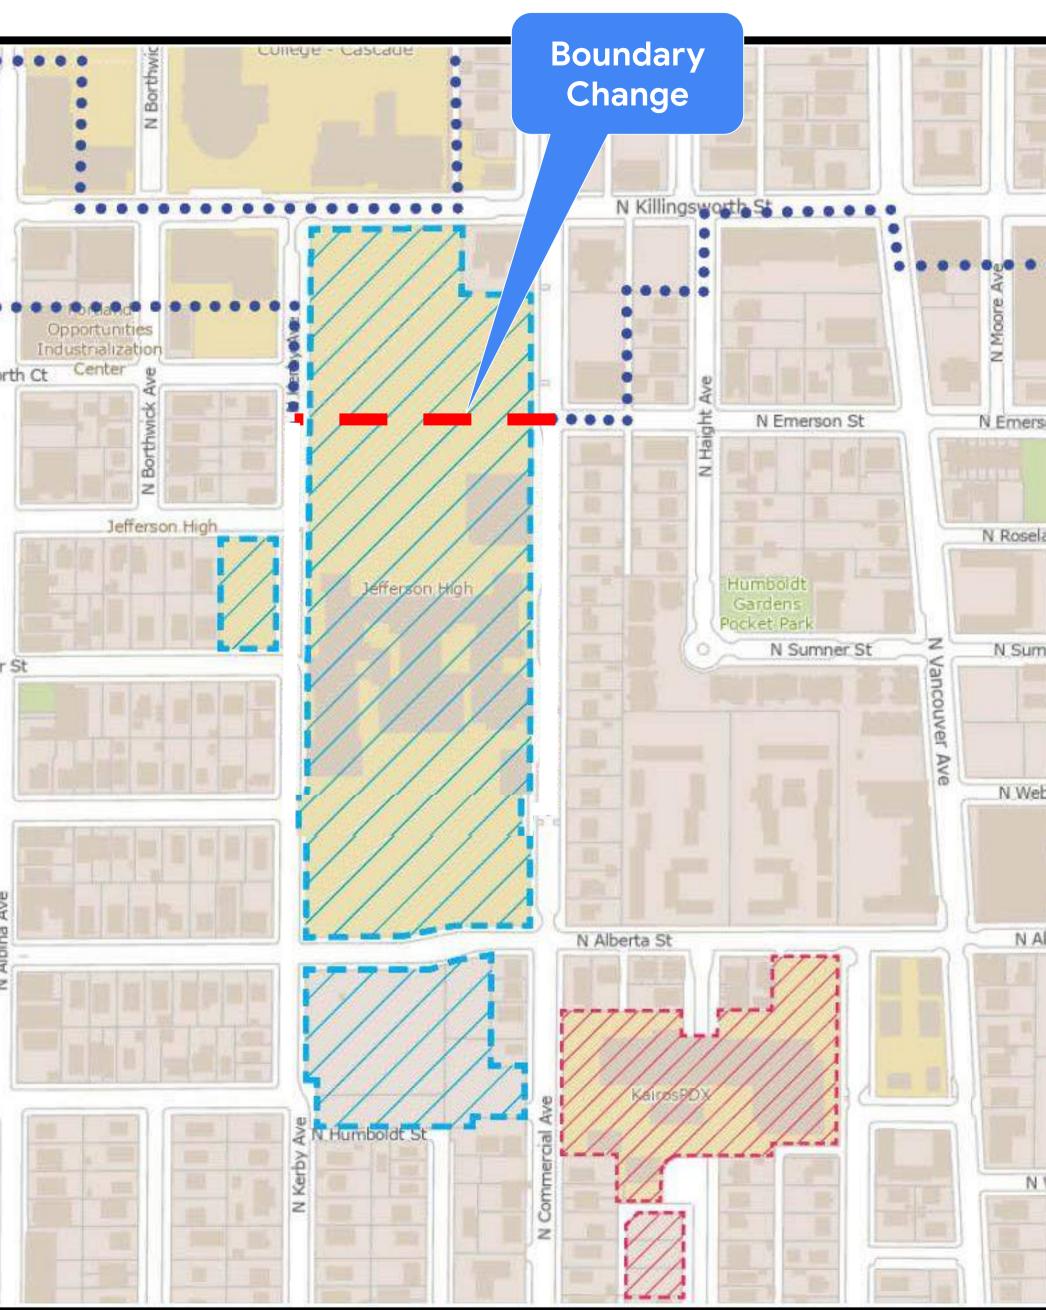

### District Rezoning Options Previously Reviewed at DAR #4

Option 1: Maintain the district boundary - revise building + site status to non-contributing

Option 2: Revise building + site status to non-contributing and reduce the area of JHS within the district

Option 3: Exclude JHS property from the district

# Option 2: Revise building status to non-contributing and reduce the area of JHS within the district

"With six sub criteria not met - staff finds that the **Jefferson High School site no longer retains its integrity** as defined by zoning code section 33.846.030.D.2.

Therefore, the Jefferson School site shall be reclassified as Non Contributing Resource in the Piedmont Conservation District."

"The question of altering the boundary of the Piedmont
Conservation District to include only the northern 250.4 ft of the
site is also supportable since the Albina Community Plan Goal 5 volume
focuses the intent of the district on the streetcar commercial strip along
Killingsworth Street..."