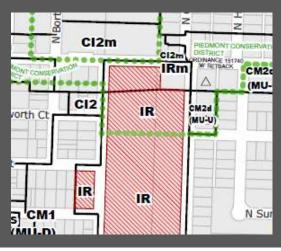

# Killingsworth

Killingsworth Context **Building Setbacks** PCC LIBRARY N. KILLINGSWORTH ST. NORTH PORTLAND LIE . RESTAURANTS & F

## Killingsworth St Building Setbacks

• The N. Killingsworth transit street is characterized by mid-scale commercial and civic buildings with minimal setbacks. The street frontage is primarily hardscape with street trees and limited areas of planted landscape.

## Killingsworth St Building Setbacks

#### Killingsworth St First floor setback **Building Setbacks** under upper floor overhang Margaret Carter Technolog Education Center PCC LIBRARY PCC Library PCC **Margaret Carter Technology** The Florida Jamaican The Skanner PCC **News Group** Homestyle Room **Education Center** ~46' Public Safety Cuisine

### Killingsworth St Building Setbacks

• The N. Killingsworth transit street is characterized by mid-scale commercial and civic buildings with minimal setbacks. The street frontage is primarily hardscape with street trees and limited areas of planted landscape.