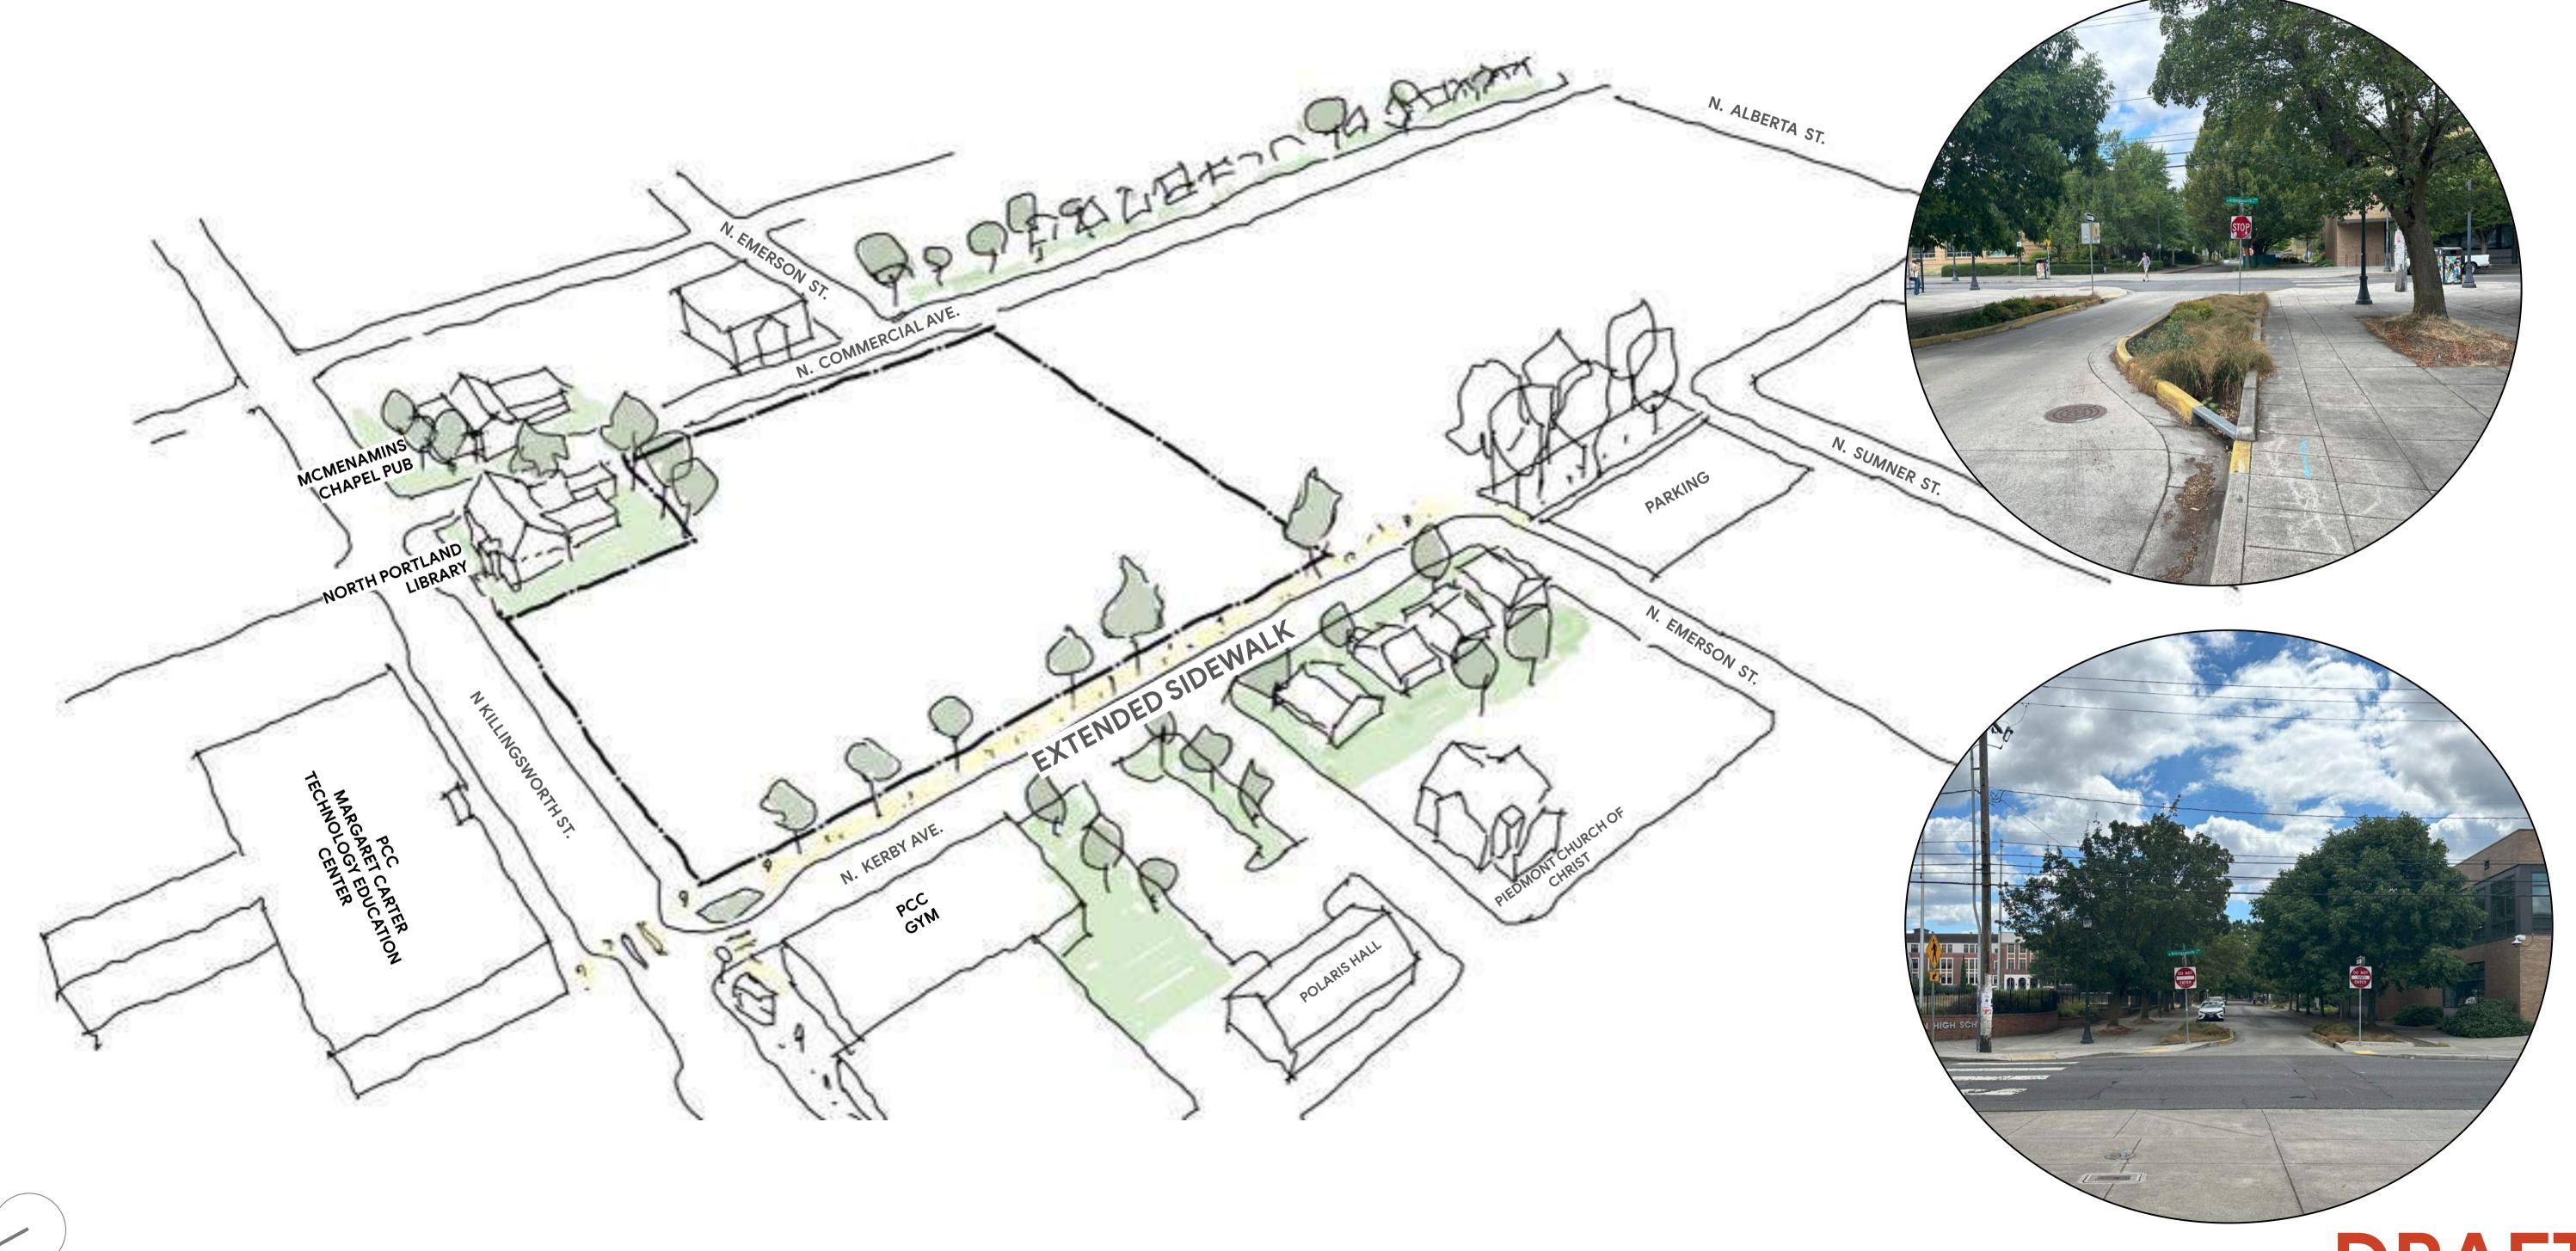

### Killingsworth

# Killingsworth

Killingsworth Context **Building Setbacks** PCC LIBRARY N. KILLINGSWORTH ST. NORTH PORTLAND LIE . RESTAURANTS & F

# Killingsworth Context Building Setbacks & Heights

## Killingsworth St Building Setbacks

• The N. Killingsworth transit street is characterized by mid-scale commercial and civic buildings with minimal setbacks. The street frontage is primarily hardscape with street trees and limited areas of planted landscape.

## Killingsworth St Building Setbacks

## Killingsworth St Building Heights

MCMENAMINS CHAPEL PUB

NORTH PORTLAND LIBRARY

JEFFERSON HIGH SCHOOL

PCC GYM