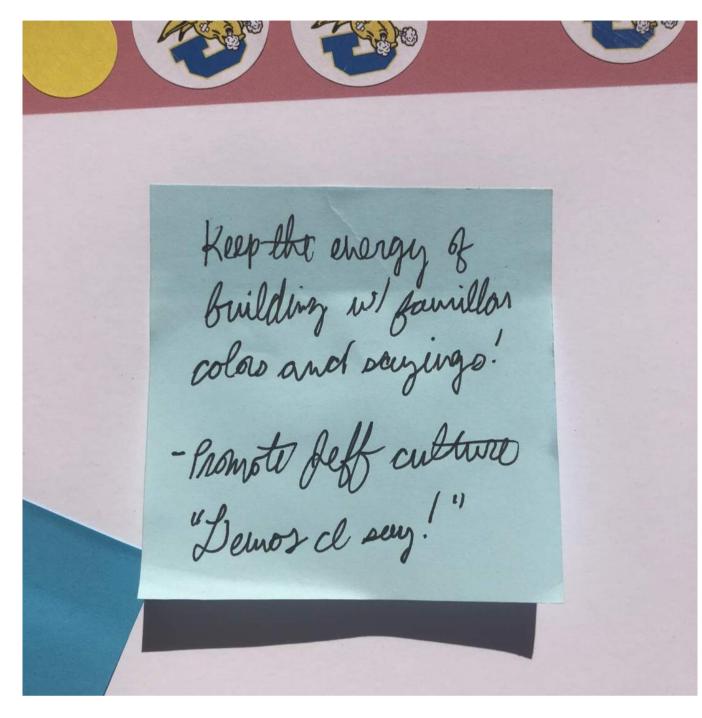

#### How Much Should the New JHS Look Like the Current JHS?

As Similar as Possible

Some Similarities

**Completely Different** 

"Keep the building the same"

"Keep the energy of the building with familiar colors and signage"