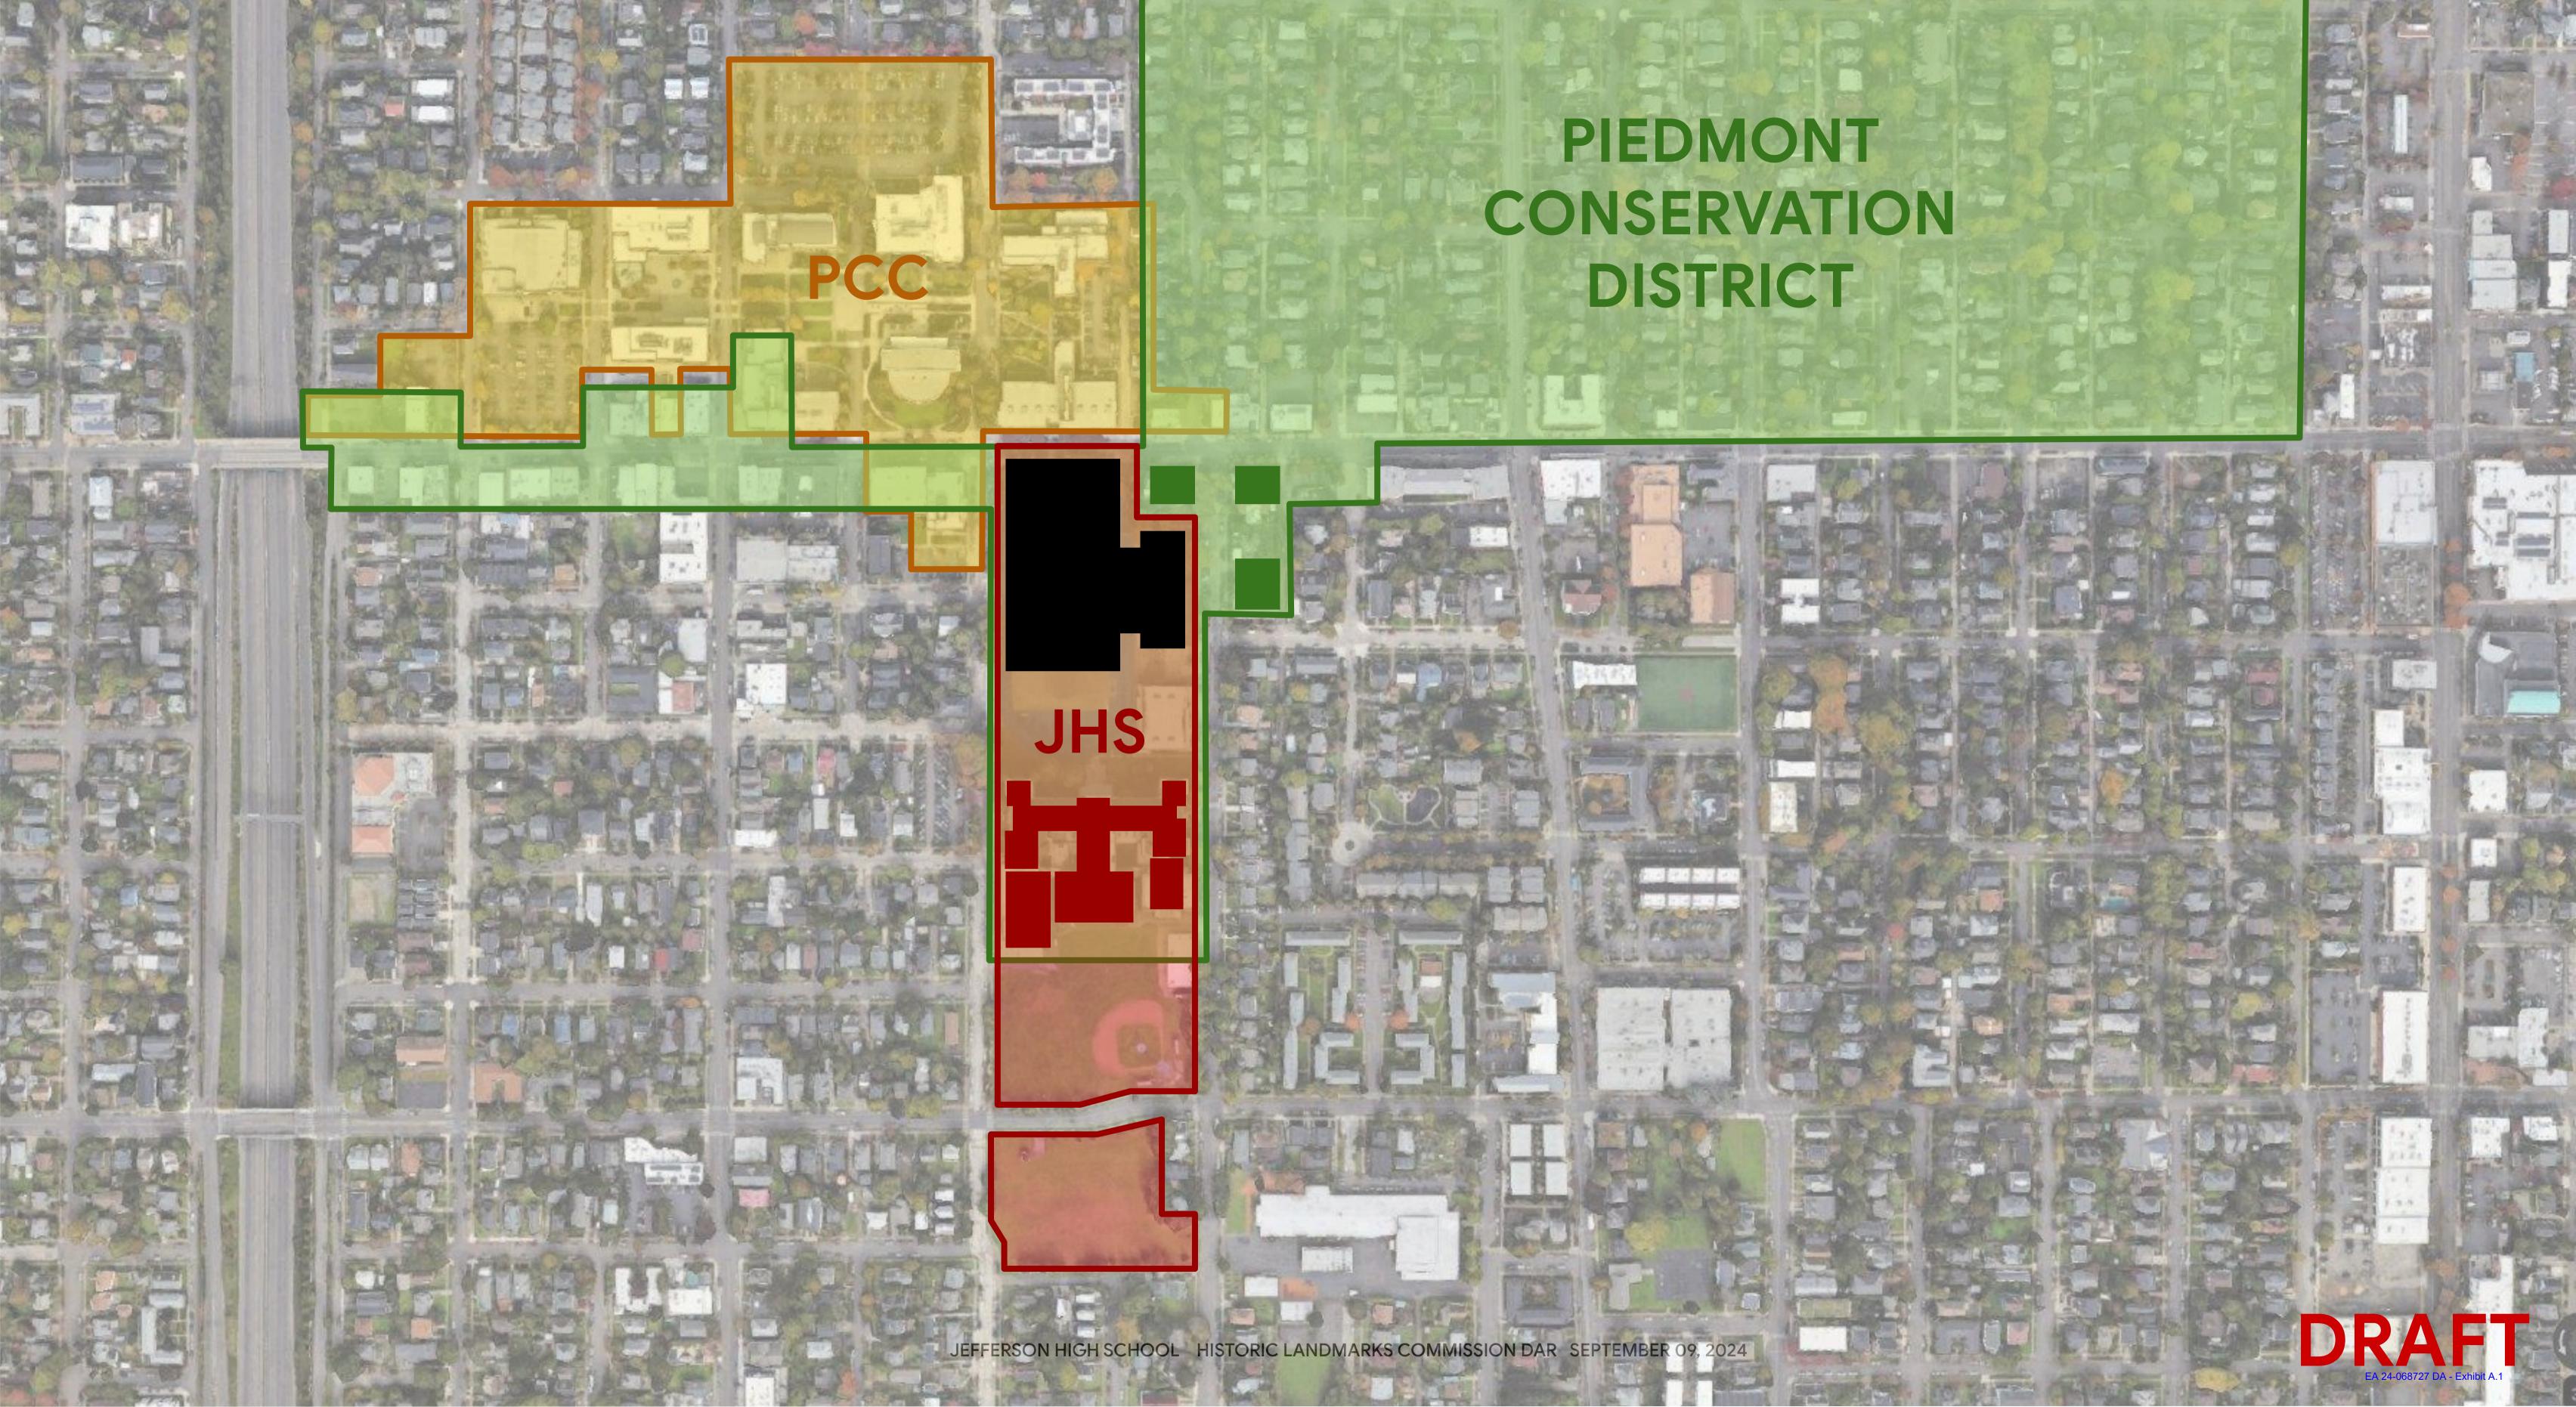

### District Rezoning Options Previously Reviewed at DAR #4

Option 1: Maintain the district boundary - revise building + site status to non-contributing

Option 2: Revise building + site status to non-contributing and reduce the area of JHS within the district

Option 3: Exclude JHS property from the district

# Option 2: Revise building status to non-contributing and reduce the area of JHS within the district

"With six sub criteria not met - staff finds that the **Jefferson High School site no longer retains its integrity** as defined by zoning code section 33.846.030.D.2.

Therefore, the Jefferson School site shall be reclassified as Non Contributing Resource in the Piedmont Conservation District."

"The question of altering the boundary of the Piedmont
Conservation District to include only the northern 250.4 ft of the
site is also supportable since the Albina Community Plan Goal 5 volume
focuses the intent of the district on the streetcar commercial strip along
Killingsworth Street..."