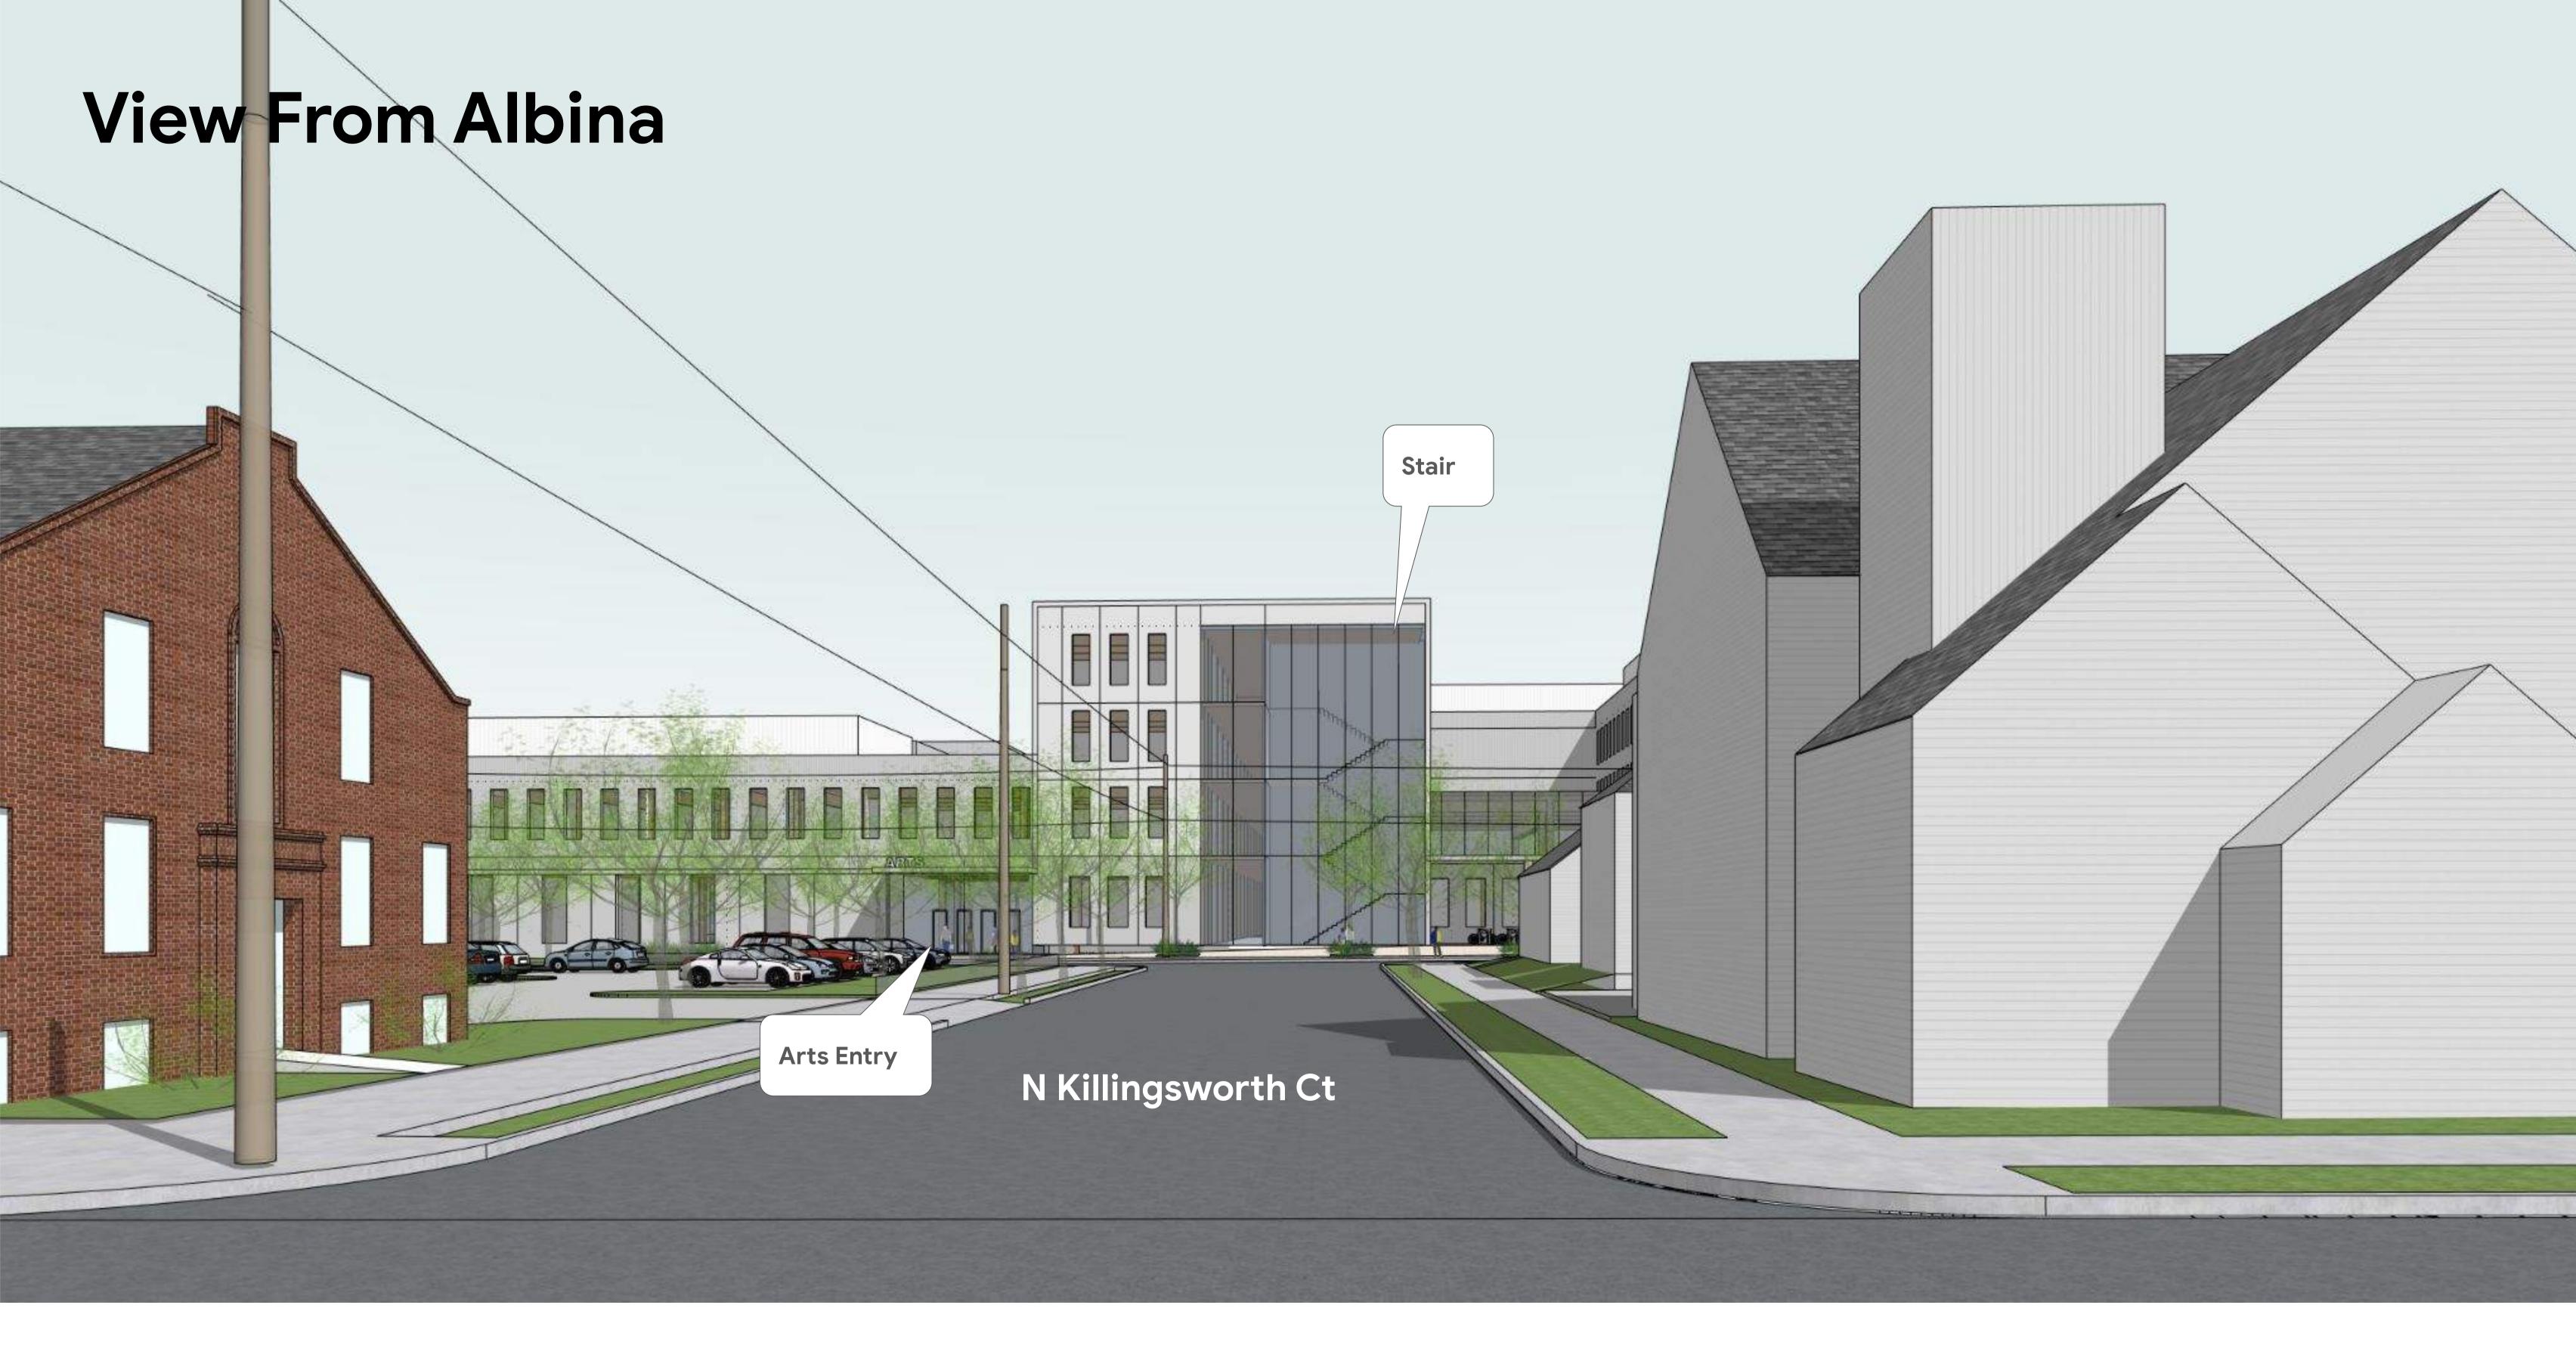

# Jefferson Site Zoning Information

**Zoning Designation:** <u>IR Zone</u>

Institutional Residential

R2.5 at small area in SE of site

Overlays: Centers Main Street Overlay Zone

Historic Resource Overlay Zone

#### 2. Killingsworth Character.

How will the new school respond to the Piedmont District, Streetcar and Community character? What program faces Killingsworth?

- The facade will employ large areas of glazing and will be articulated in a manner consistent with the district's character.
- The JHS Media Center is planned for the primary corner of Killingsworth and Kerby; this is one of the most active uses in the school that is permitted to be publicly visible.
- The transit-street setback will be use areas of landscape and hardscape to provide interest to the pedestrian experience.
- The Killingsworth frontage will be occupied by Visual and Performing Arts programs.