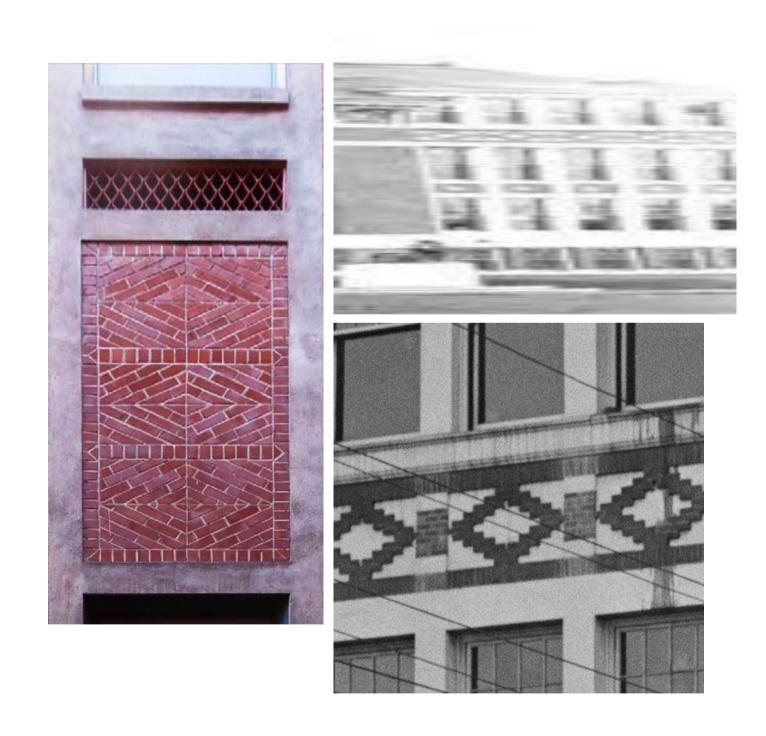

#### Jefferson High School (1909)

**Arched Entry** 

**Diamonds** 

Window Grouping

#### 1909 North Elevation Alignments + Groupings

#### 1909