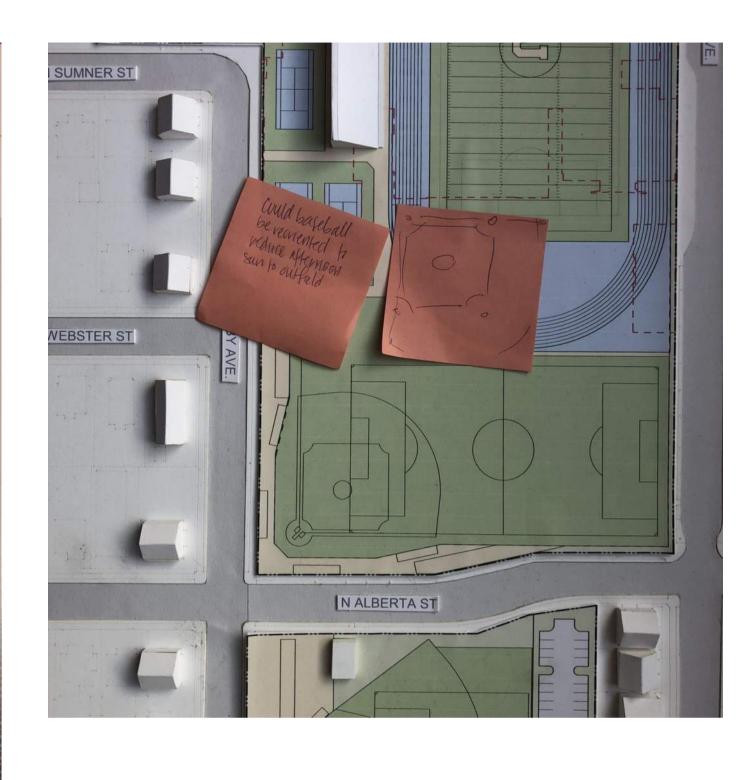

#### The site improvements include:

- New 1,500 person grandstand for track/football
- Practice baseball Field
- Soccer fields (2)
- Softball field
- Student outdoor gathering spaces
- Bike parking and Vehicular Parking
- Tennis Courts (4)