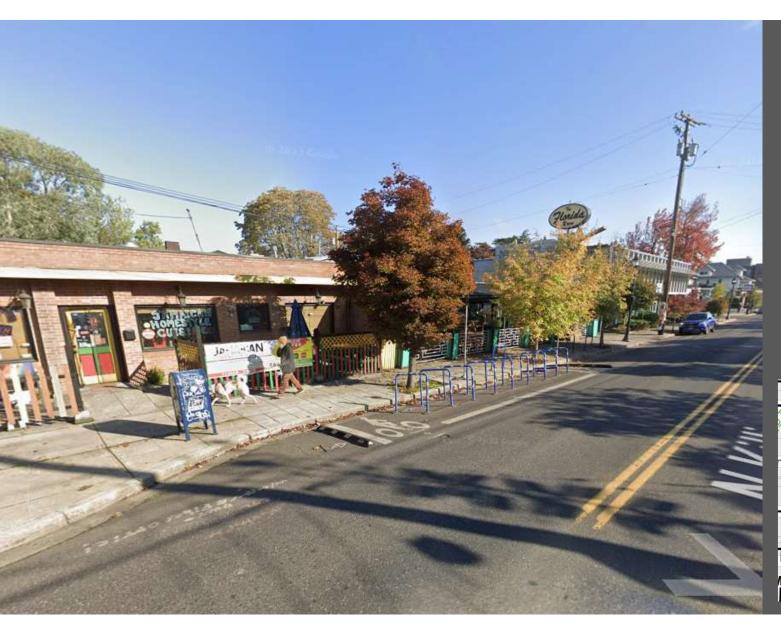

## Killingsworth St Building Setbacks

• The N. Killingsworth transit street is characterized by mid-scale commercial and civic buildings with minimal setbacks. The street frontage is primarily hardscape with street trees and limited areas of planted landscape.

## Killingsworth St Building Setbacks

#### Killingsworth St First floor setback **Building Setbacks** under upper floor overhang Margaret Carter Technolog Education Center PCC LIBRARY PCC Library PCC **Margaret Carter Technology** The Florida Jamaican The Skanner PCC **News Group** Homestyle Room **Education Center** ~46' Public Safety Cuisine