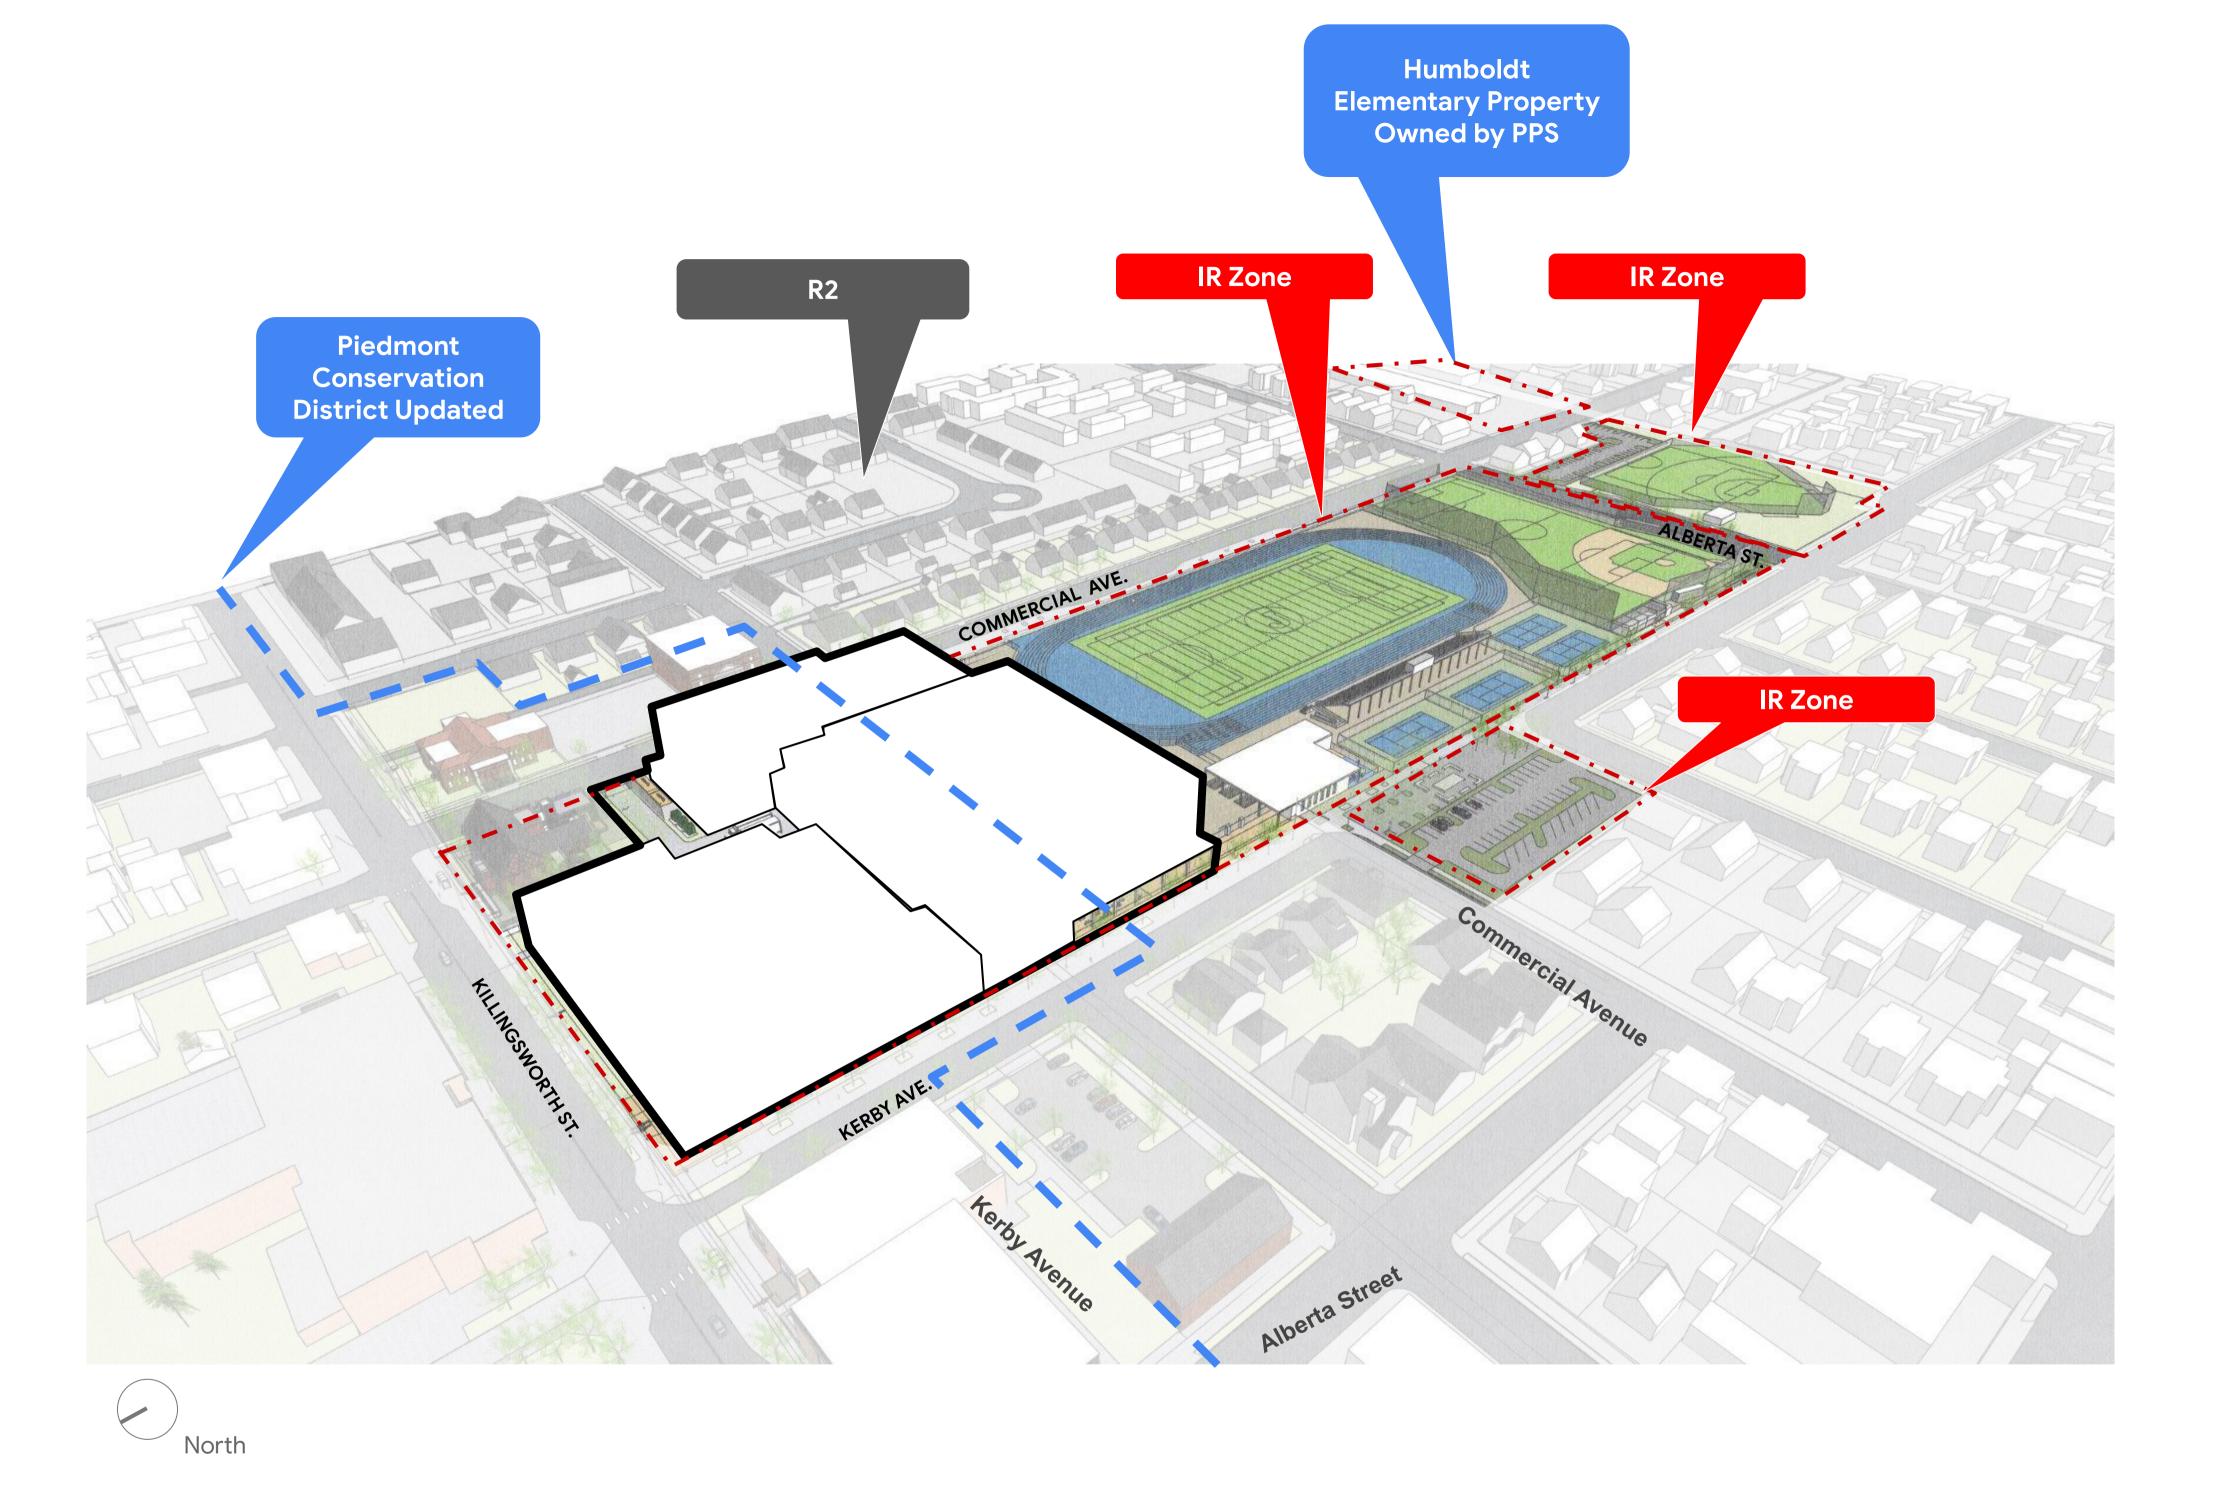

# Jefferson Site Zoning Information

**Zoning Designation:** <u>IR Zone</u>

Institutional Residential

R2.5 at small area in SE of site

Overlays: Centers Main Street Overlay Zone

Historic Resource Overlay Zone

**District:** Piedmont Conservation District

Contributing Resource

**Neighborhood Plan:** Humboldt Neighborhood Plan

**Site Area:** 14.02 Acres (610,711 sf)

**FAR:** Min: 0.5:1; Max: 2:1

Proposed FAR: .52:1

## Killingsworth St Building Setbacks

• The N. Killingsworth transit street is characterized by mid-scale commercial and civic buildings with minimal setbacks. The street frontage is primarily hardscape with street trees and limited areas of planted landscape.

### Killingsworth St Building Setbacks

• The N. Killingsworth transit street is characterized by mid-scale commercial and civic buildings with minimal setbacks. The street frontage is primarily hardscape with street trees and limited areas of planted landscape.