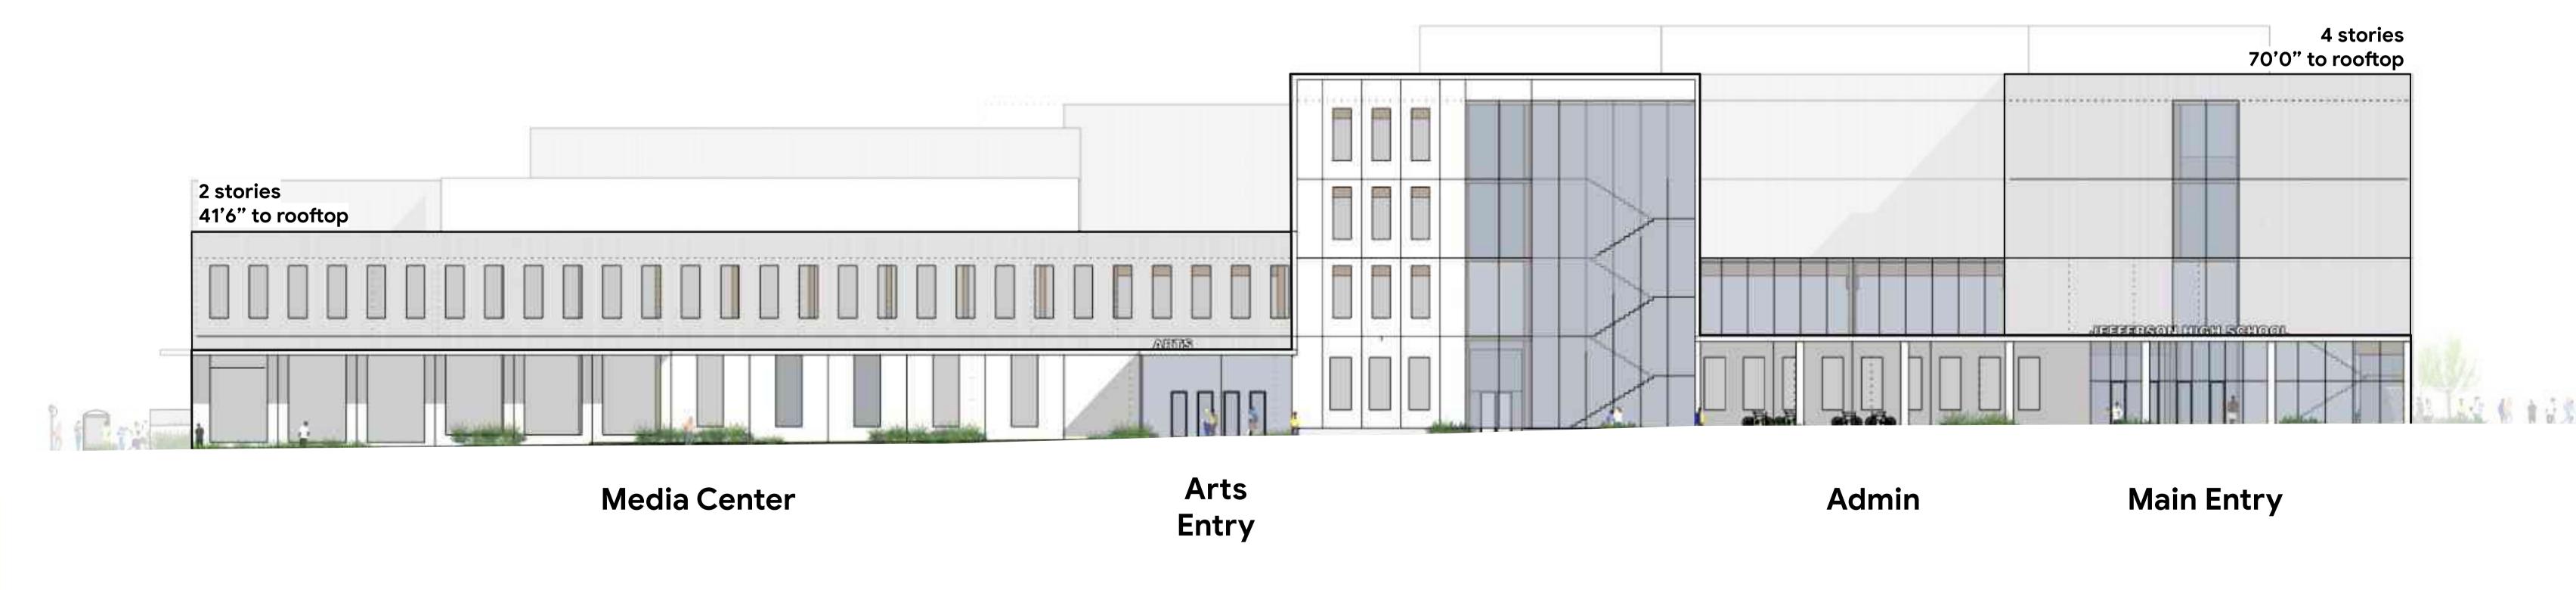

ics The Gym Entry is located on the Cross-Block and provides a connection to the Fields ATHLETICS / GYM ATHLETIC FIELDS CROSS-BLOCK CONNECTION



### Massing





### Killingsworth Frontage



## Facade Approach

#### How Much Should the New JHS Look Like the Current JHS?

As Similar as Possible

Some Similarities

**Completely Different** 



"Keep the building the same"



"Keep the energy of the building with familiar colors and signage"

"Please make it look like a school, not an office"



"I really appreciate all the history, but frankly the building is ugly. I'm ready for a new look"

### Program



## Active Base Locating program to activate the ground floor



### Highlighted Program



## Exterior Views













### South Elevation (Crossblock)



### West Elevation (Kerby)



### North Elevation (Killingsworth)



Center

### East Elevation (Commercial)



CTE

**Drive** 

## Modifications and Adjustments

## Modifications & Adjustments

- 1. Adjustment: Transit Street Main Entry. 33.150.265 requires a main entrance within 25 feet of a transit street. The new main entry of the school will utilize the a location on N. Kerby. We are seeking an adjustment to locate the main school entry on North Kerby approximately 350 feet from Killingsworth.
- 2. Adjustment: 60% Window Coverage Requirement. 33.415.340 requires 60% of the facade area to be glazed. The institutional program areas do not support the type of glazing that would be seen with a commercial storefront. We are seeking an adjustment to reduce the requirement to 40% which is typical for the IR zone.
- 3.