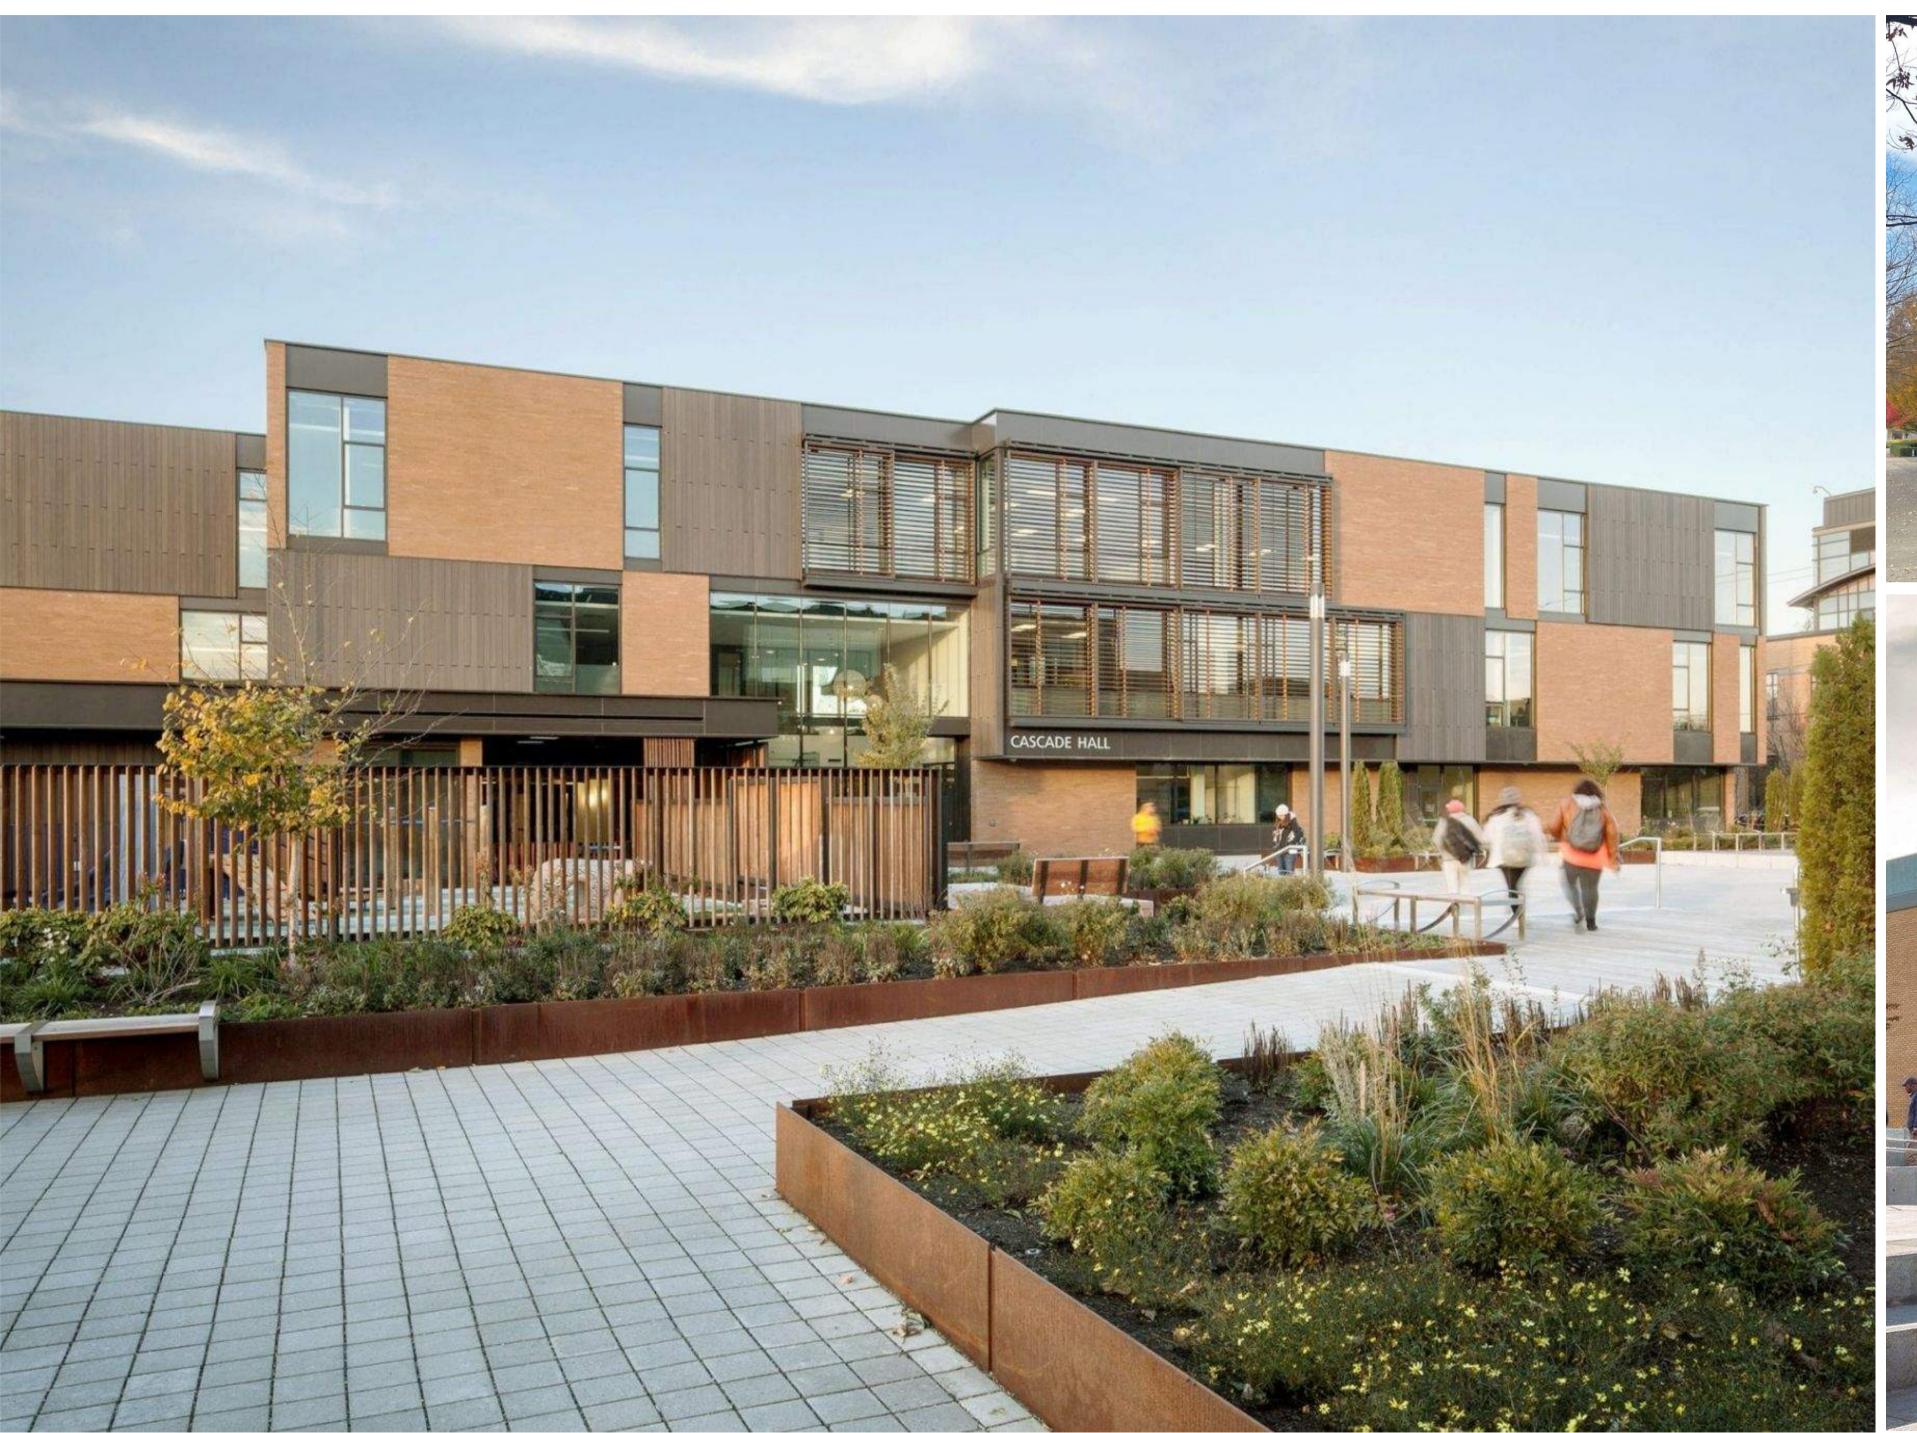

#### 2. Killingsworth Character.

How will the new school respond to the Piedmont District, Streetcar and Community character? What program faces Killingsworth?

- The facade will employ large areas of glazing and will be articulated in a manner consistent with the district's character.
- The JHS Media Center is planned for the primary corner of Killingsworth and Kerby; this is one of the most active uses in the school that is permitted to be publicly visible.
- The transit-street setback will be use areas of landscape and hardscape to provide interest to the pedestrian experience.
- The Killingsworth frontage will be occupied by Visual and Performing Arts programs.