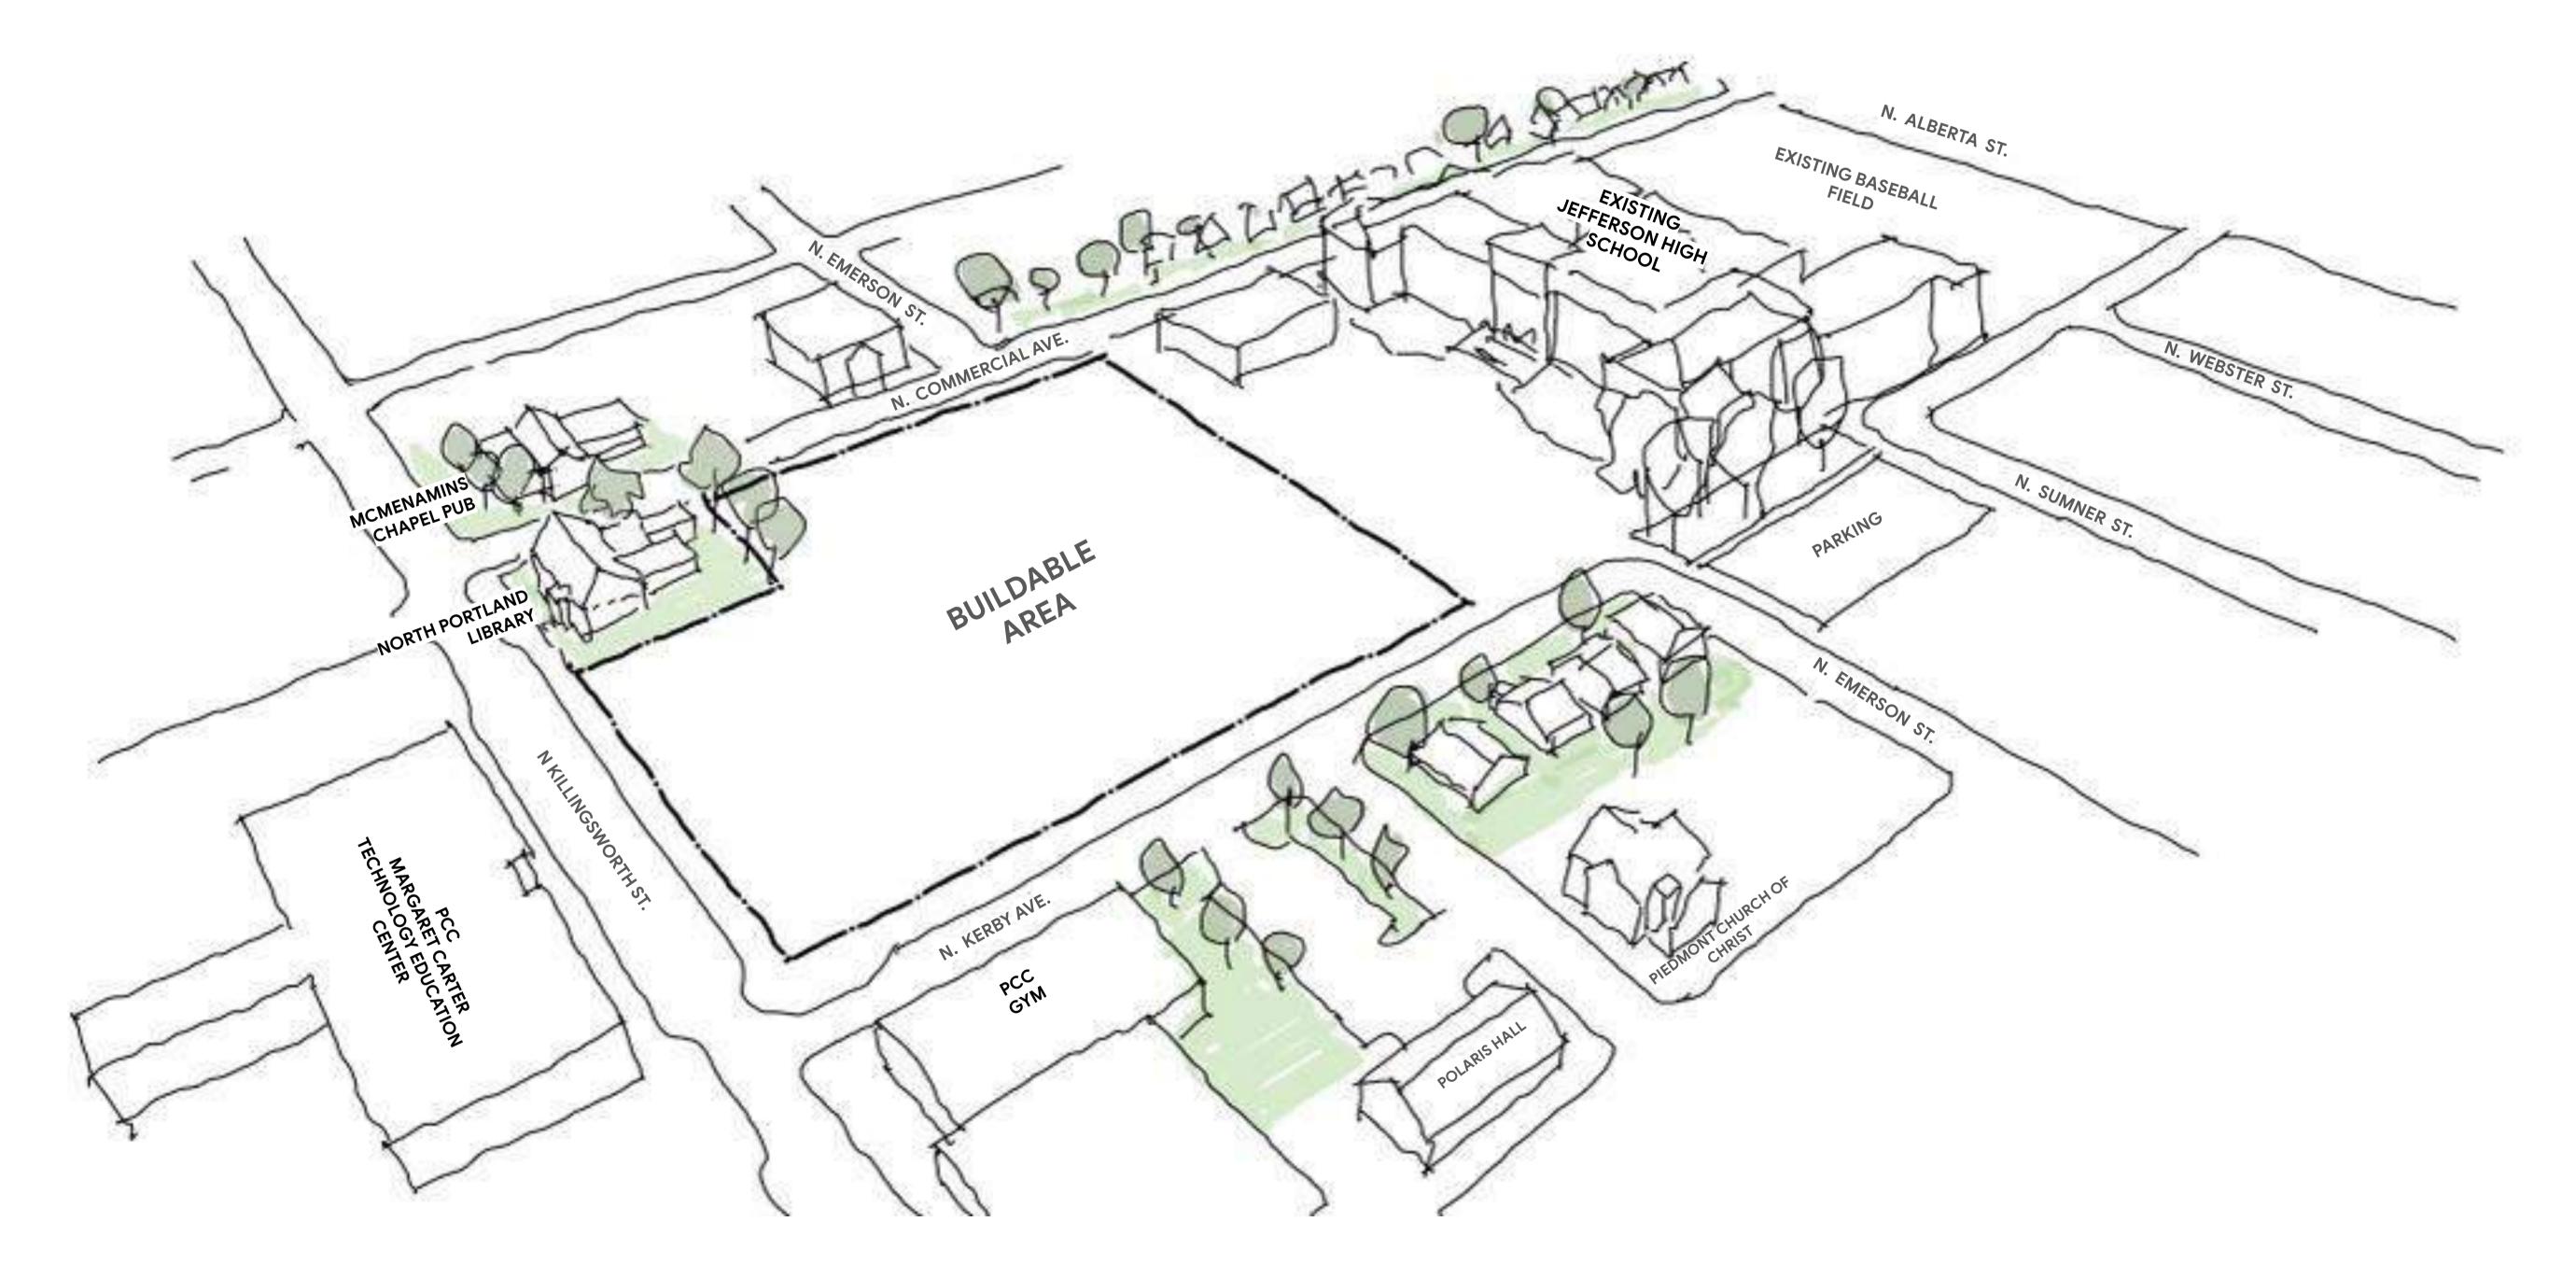

. Killingsworth
- About 14% of students and 0% of staff report walking to JHS.
- Gated entries currently direct students to a limited number of paths during morning and afternoon peaks.



# Site Analysis Transit & Bike Routes

- MAX Yellow Line
- MAX Stops
- Bus Service
- Significant Bus Stops
- Designated Bike Routes
- Neighborhood Bike Paths

### TRANSPORTATION STUDY:

- Three TriMet Lines serve JHS. Only bus line 72 goes directly to campus (along N. Killingsworth)
- About 31% of students and 4% of staff take transit to JHS
- Most transit users arrive from N.
   Killingsworth
- TriMet Student Pass program supports the relatively high rate of transit ridership
- Very few students currently bike to campus.



## Program & Massing



## Existing Jefferson Campus







### Buildable Area







## Kerby Avenue



### Cross Block







## Main Entry + Commons







## Athletics Entry + Gyms







## Arts Entry + Theater







#### Massing







# Site & Building Plans



#### Existing





#### Permit A





#### Permit B/C





#### 1909 Demolition





Permit C Site Work N Webster N. Alberta N. Kerby N. Kerby N. Killingsworth **New Tennis Courts (4)** New Grand Stands New New **Athletic Athletic Fields** Fields New **Athletic** Fields New Parking North **Portland** Library N. Commercial N. Commercial Avenue N. Commercial N. Alberta



#### Complete Site Plan





#### Floor Plans Levels 1 & 2





Add updated plans



# Killingsworth



Killingsworth Context **Building Setbacks** PCC LIBRARY N. KILLINGSWORTH ST. NORTH PORTLAND LIE . RESTAURANTS & F

# Killingsworth Co