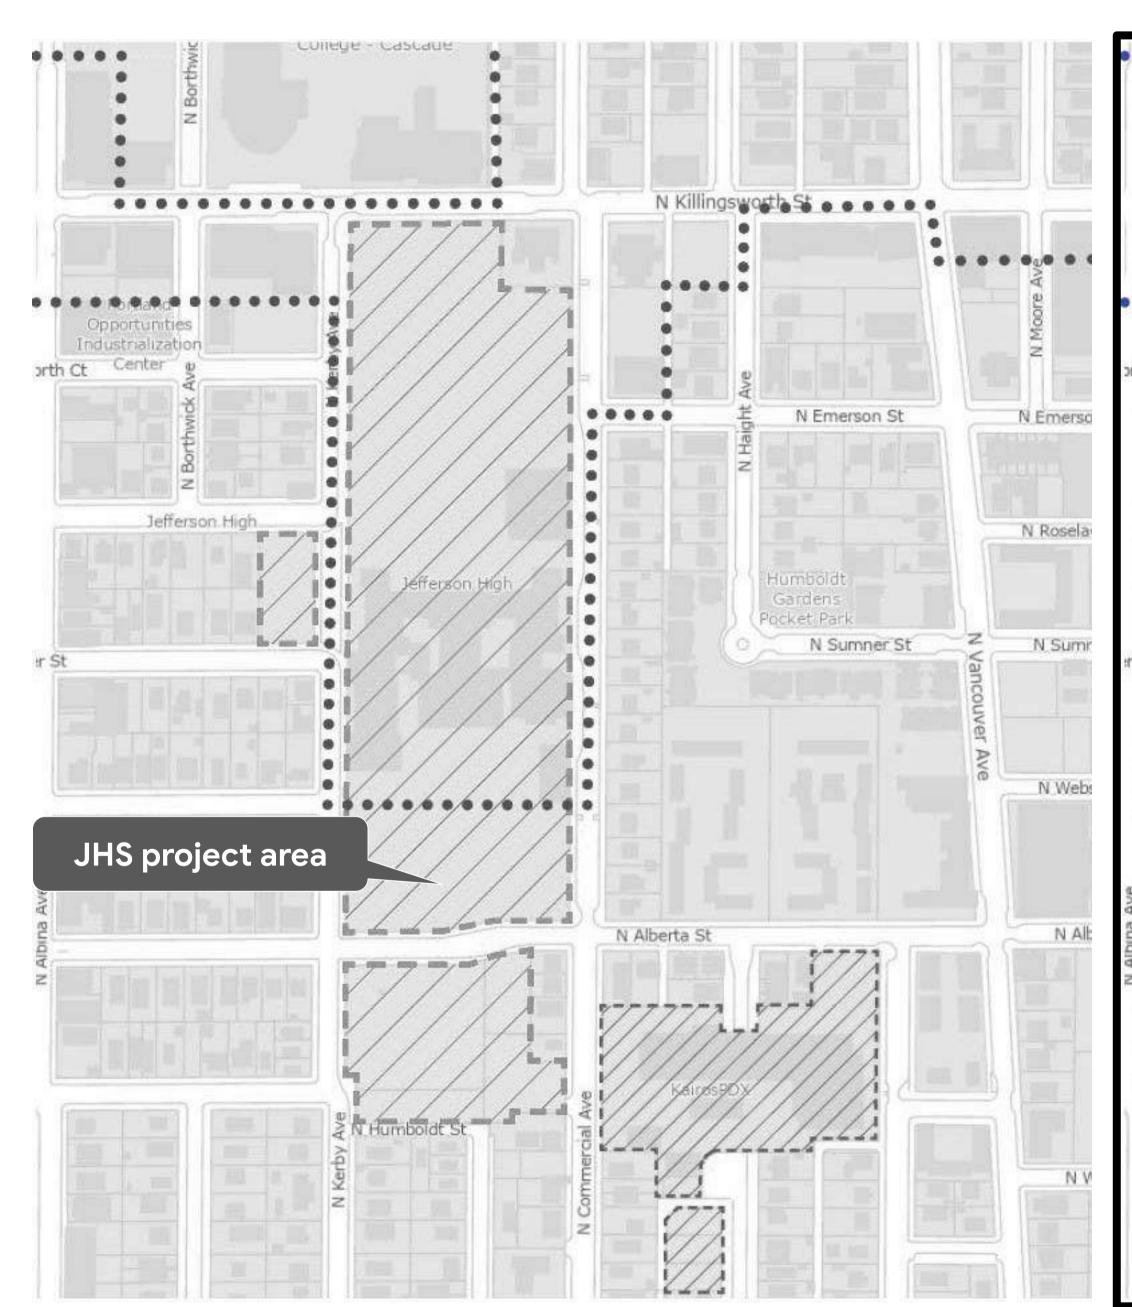

### District Rezoning Options Previously Reviewed at DAR #4

Option 1: Maintain the district boundary - revise building + site status to non-contributing

Option 2: Revise building + site status to non-contributing and reduce the area of JHS within the district

Option 3: Exclude JHS property from the district

# Option 2: Revise building status to non-contributing and reduce the area of JHS within the district

"With six sub criteria not met - staff finds that the **Jefferson High School site no longer retains its integrity** as defined by zoning code section 33.846.030.D.2.

Therefore, the Jefferson School site shall be reclassified as Non Contributing Resource in the Piedmont Conservation District."

"The question of altering the boundary of the Piedmont
Conservation District to include only the northern 250.4 ft of the
site is also supportable since the Albina Community Plan Goal 5 volume
focuses the intent of the district on the streetcar commercial strip along
Killingsworth Street..."