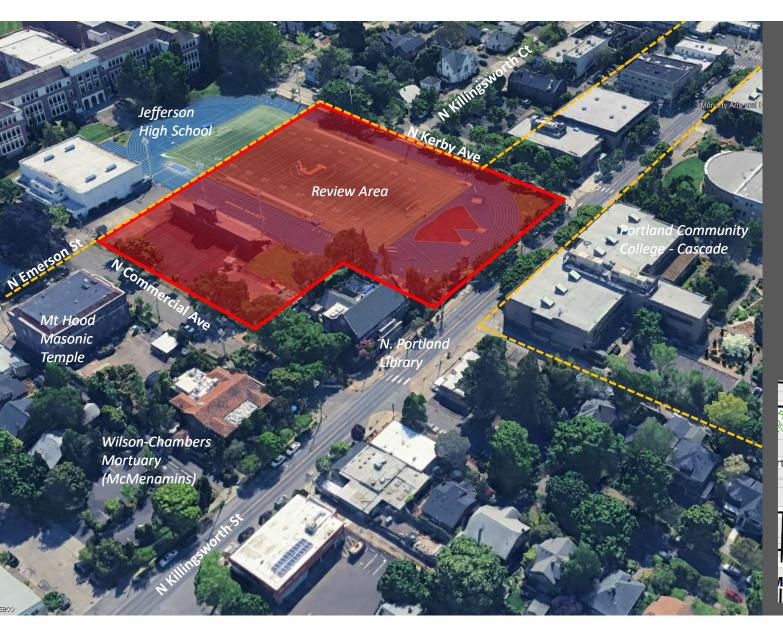

Re: EA 24-068727 DA – Jefferson High School Modernization

Design Advice Request Commission Summary Memo - September 9, 2024

Thank you for taking advantage of the opportunity to hold a Design Advice Request regarding your project. I hope you find it informative and valuable as you continue with your project development. Following, is a summary of the comments provided by the Historic Landmarks Commission at the September 9, 2024, Design Advice Request. This summary was generated from notes taken at the public meeting and a subsequent review of the public meeting recordings. To review those recordings, please visit: <a href="https://efiles.portlandoregon.gov/Record/17001281/">https://efiles.portlandoregon.gov/Record/17001281/</a>.

#### **MACRO**

1. Commissioners agreed that the placement of the new building at the north end of the site along N Killingsworth St is consistent and contextually appropriate for development in the Piedmont Conservation District.

#### MID

- 1. Entry on Killingsworth. Commissioners spent considerable time discussing the need to have an entry into the school on the Killingsworth façade. Commissioners agreed that the "main entry" need not be located on the Killingsworth façade—acknowledging concerns about controlling access into the building, student safety, and overall security on the site—but that the north façade needs at least "an" entry into the school in order to best meet the context of the Piedmont Conservation District and the character of N Killingsworth Street, which is a primary street in the district.
  - a. One commissioner stated that having an entry into the building from Killingsworth is "a critical piece to the success of this project" and recommended shifting the Arts Entry north along the west façade and shifting internal programming so that the Arts Entry—and potentially a theater lobby—has presence along the N Killingsworth façade. This would "give a face" to the new building on Killingsworth and would help to illuminate the north side of the school after dark. The commissioner also recommended providing for some additional setback at this entry similar to what was done at the PCC building across N Kerby Ave.
  - b. Another commissioner recommended that the design team bring to the next DAR more visuals of the N Killingsworth/Kerby corner at different times of day and different times of year to demonstrate how the Killingsworth façade will be a safe space and corridor for students and the public.
  - c. Public comments from two testifiers both expressed concerns about the relative lack of engagement with N Killingsworth St, with one stating that it will create a "gray zone" further separating the two commercial ends of the street from one another with few eyes on the street after school hours. The other testifier reinforced this concern, fearing the large wall with no entries would create more of a divide between the two commercial nodes and make it difficult to walk alone in the dark through this stretch of Killingsworth (including the PCC campus).

#### 2. Setbacks.

a. Commissioners generally believed that the setbacks shown at the DAR were compatible with the context of the Piedmont Conservation District and development along N Killingsworth Street. Commissioners noted, however, that adding articulation, relief, and perforation to the "wall-like" façade of N Killingsworth—along with adding an entry—would make the lack of a deeper setback more acceptable.

- One commissioner stated that the current design of the N Killingsworth facade looks more like a side wall than what should be a front to the building. He recounted the experience of walking past a similar condition at Lincoln High School which had the band room and media center along SW 18<sup>th</sup> but felt very inactive regardless and lacking in perforation.
- b. Commissioners did not think as much pushing and pulling would be needed along the N Commercial Ave façade and believe that the development of interesting architectural features on that façade, combined with a suitable landscaped buffer would suffice.
- c. Commissioners did not directly address the idea of setbacks from the N Kerby Ave frontage, though the entirety of the conversation steers towards general approval of the concepts put forth for this frontage, with the notable exception of shifting an entry from this façade to Killingsworth.