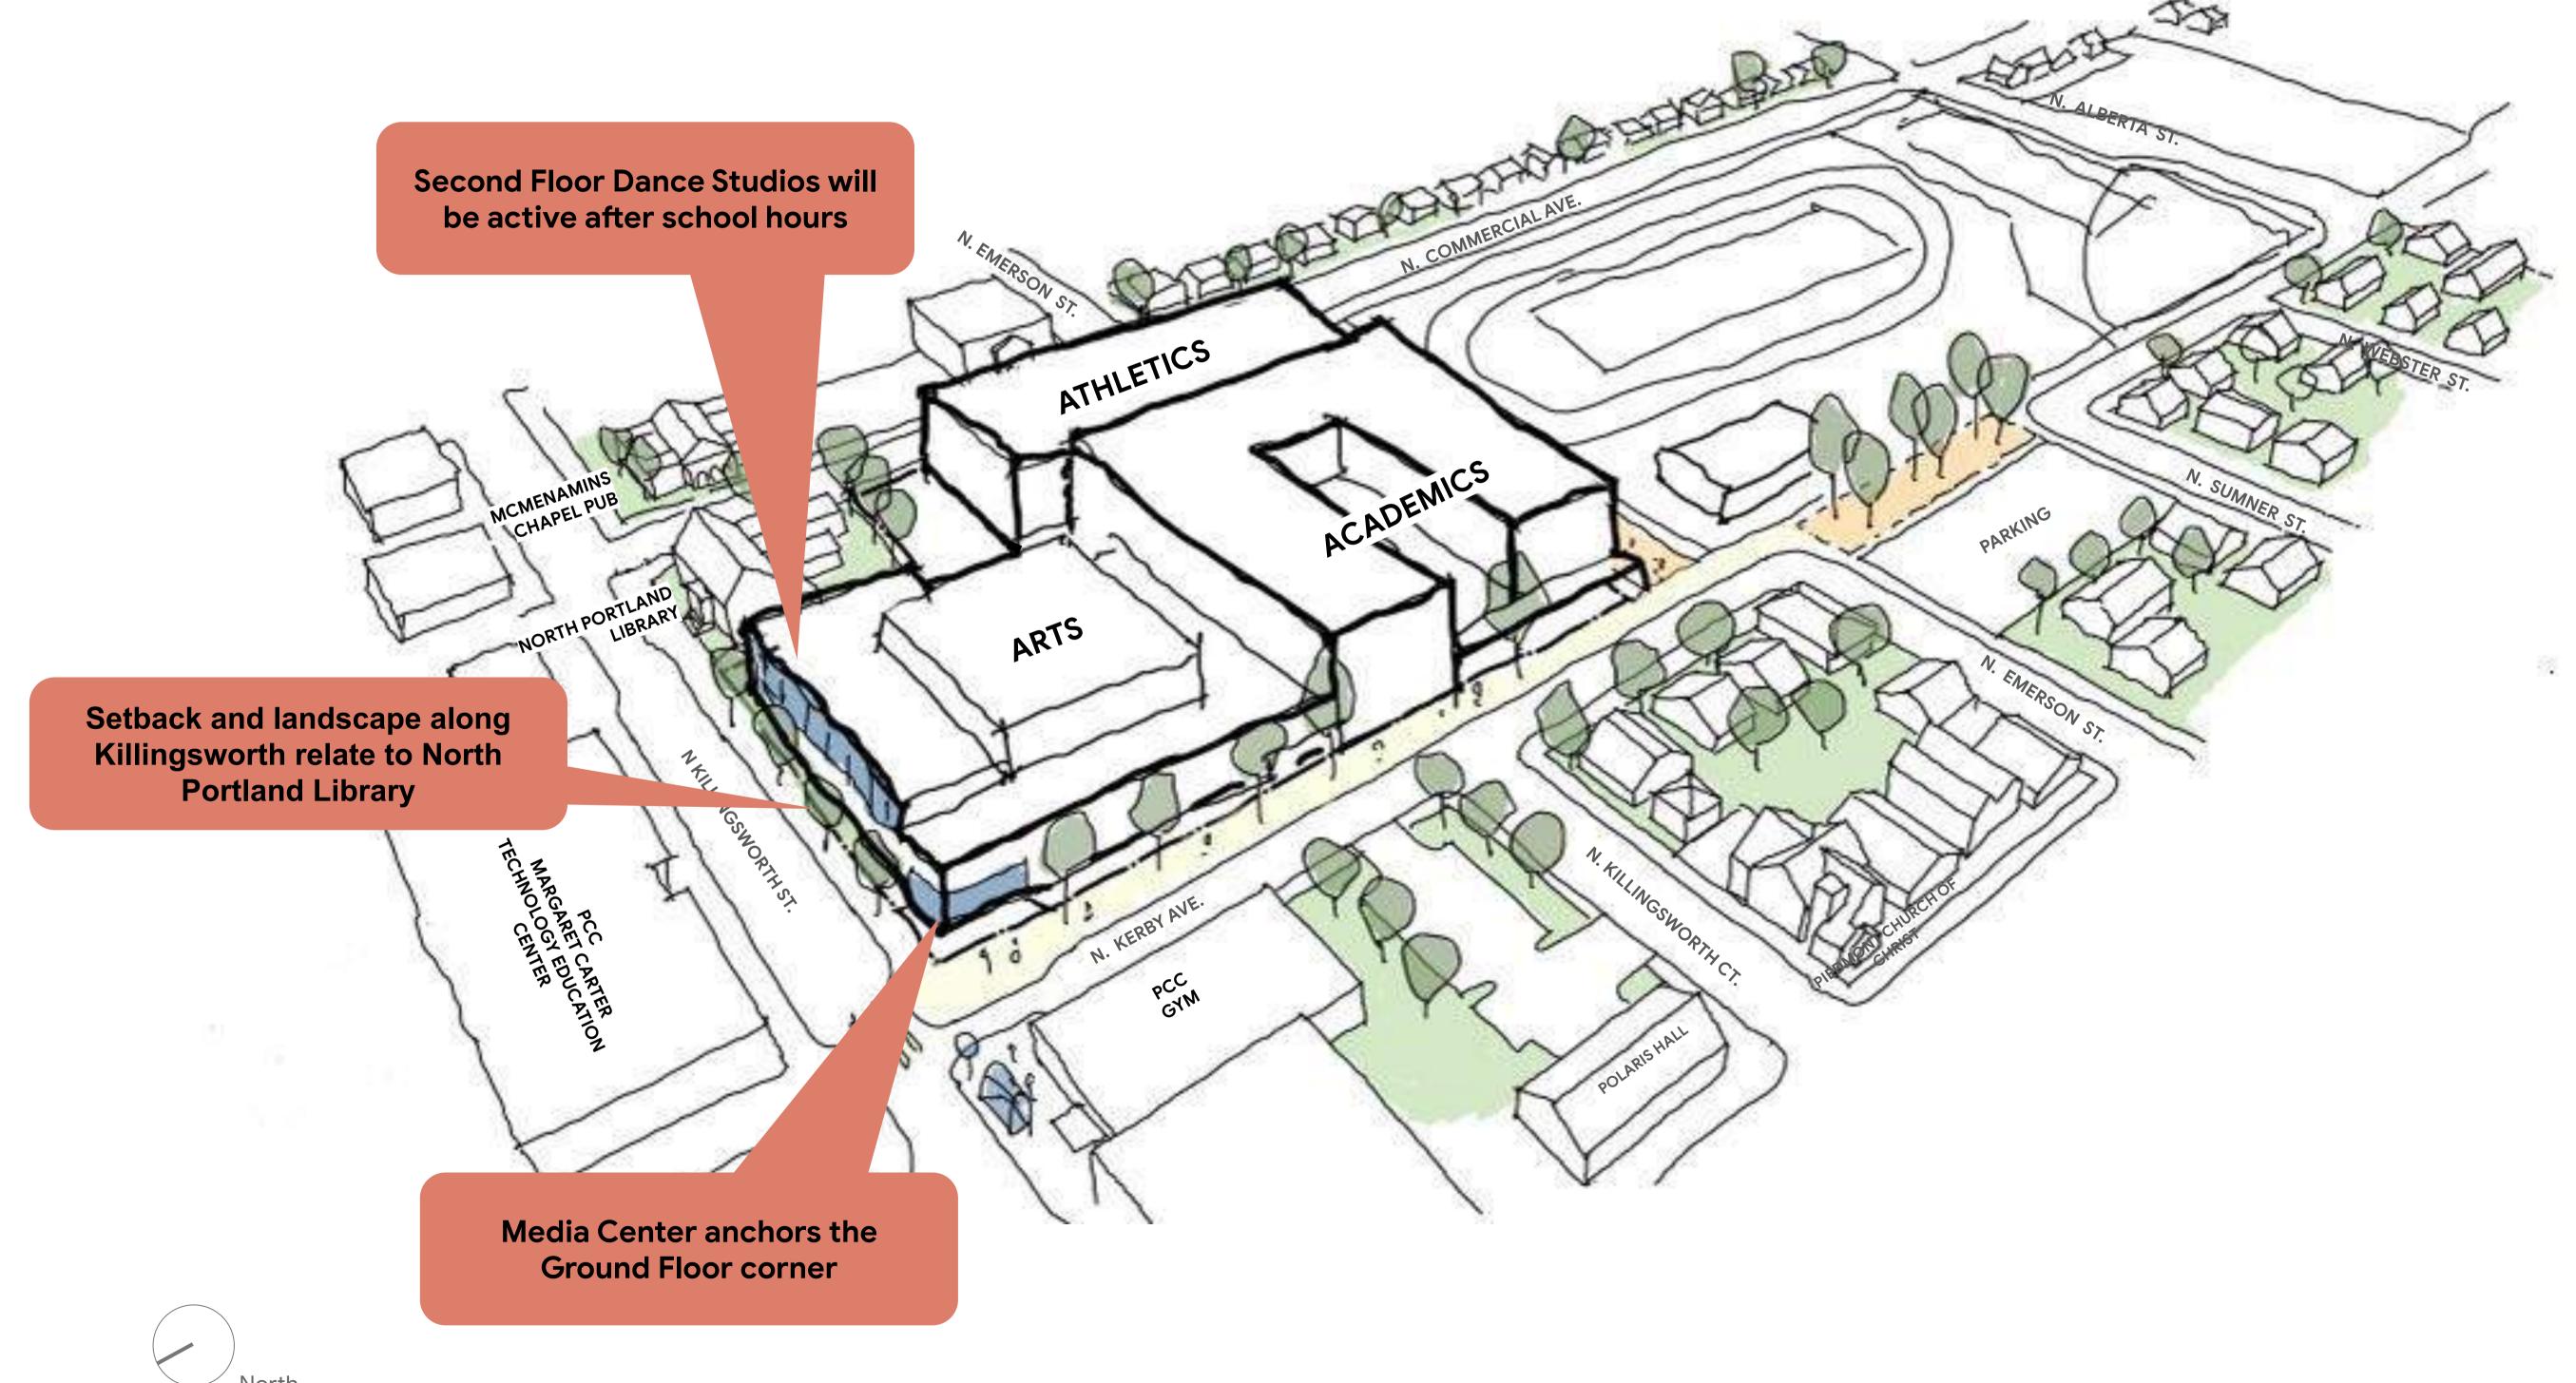

#### 2. Killingsworth Character.

How will the new school respond to the Piedmont District, Streetcar and Community character? What program faces Killingsworth?

- The facade will employ large areas of glazing and will be articulated in a manner consistent with the district's character.
- The JHS Media Center is planned for the primary corner of Killingsworth and Kerby; this is one of the most active uses in the school that is permitted to be publicly visible.
- The transit-street setback will be use areas of landscape and hardscape to provide interest to the pedestrian experience.
- The Killingsworth frontage will be occupied by Visual and Performing Arts programs.