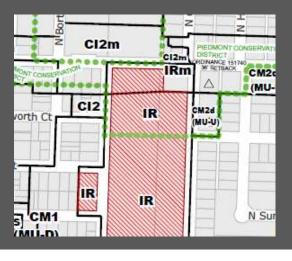

# Jefferson Site Zoning Information

**Zoning Designation:** <u>IR Zone</u>

Institutional Residential

R2.5 at small area in SE of site

Overlays: Centers Main Street Overlay Zone

Historic Resource Overlay Zone

**District:** Piedmont Conservation District

Contributing Resource

**Neighborhood Plan:** Humboldt Neighborhood Plan

**Site Area:** 14.02 Acres (610,711 sf)

**FAR:** Min: 0.5:1; Max: 2:1

Proposed FAR: .52:1