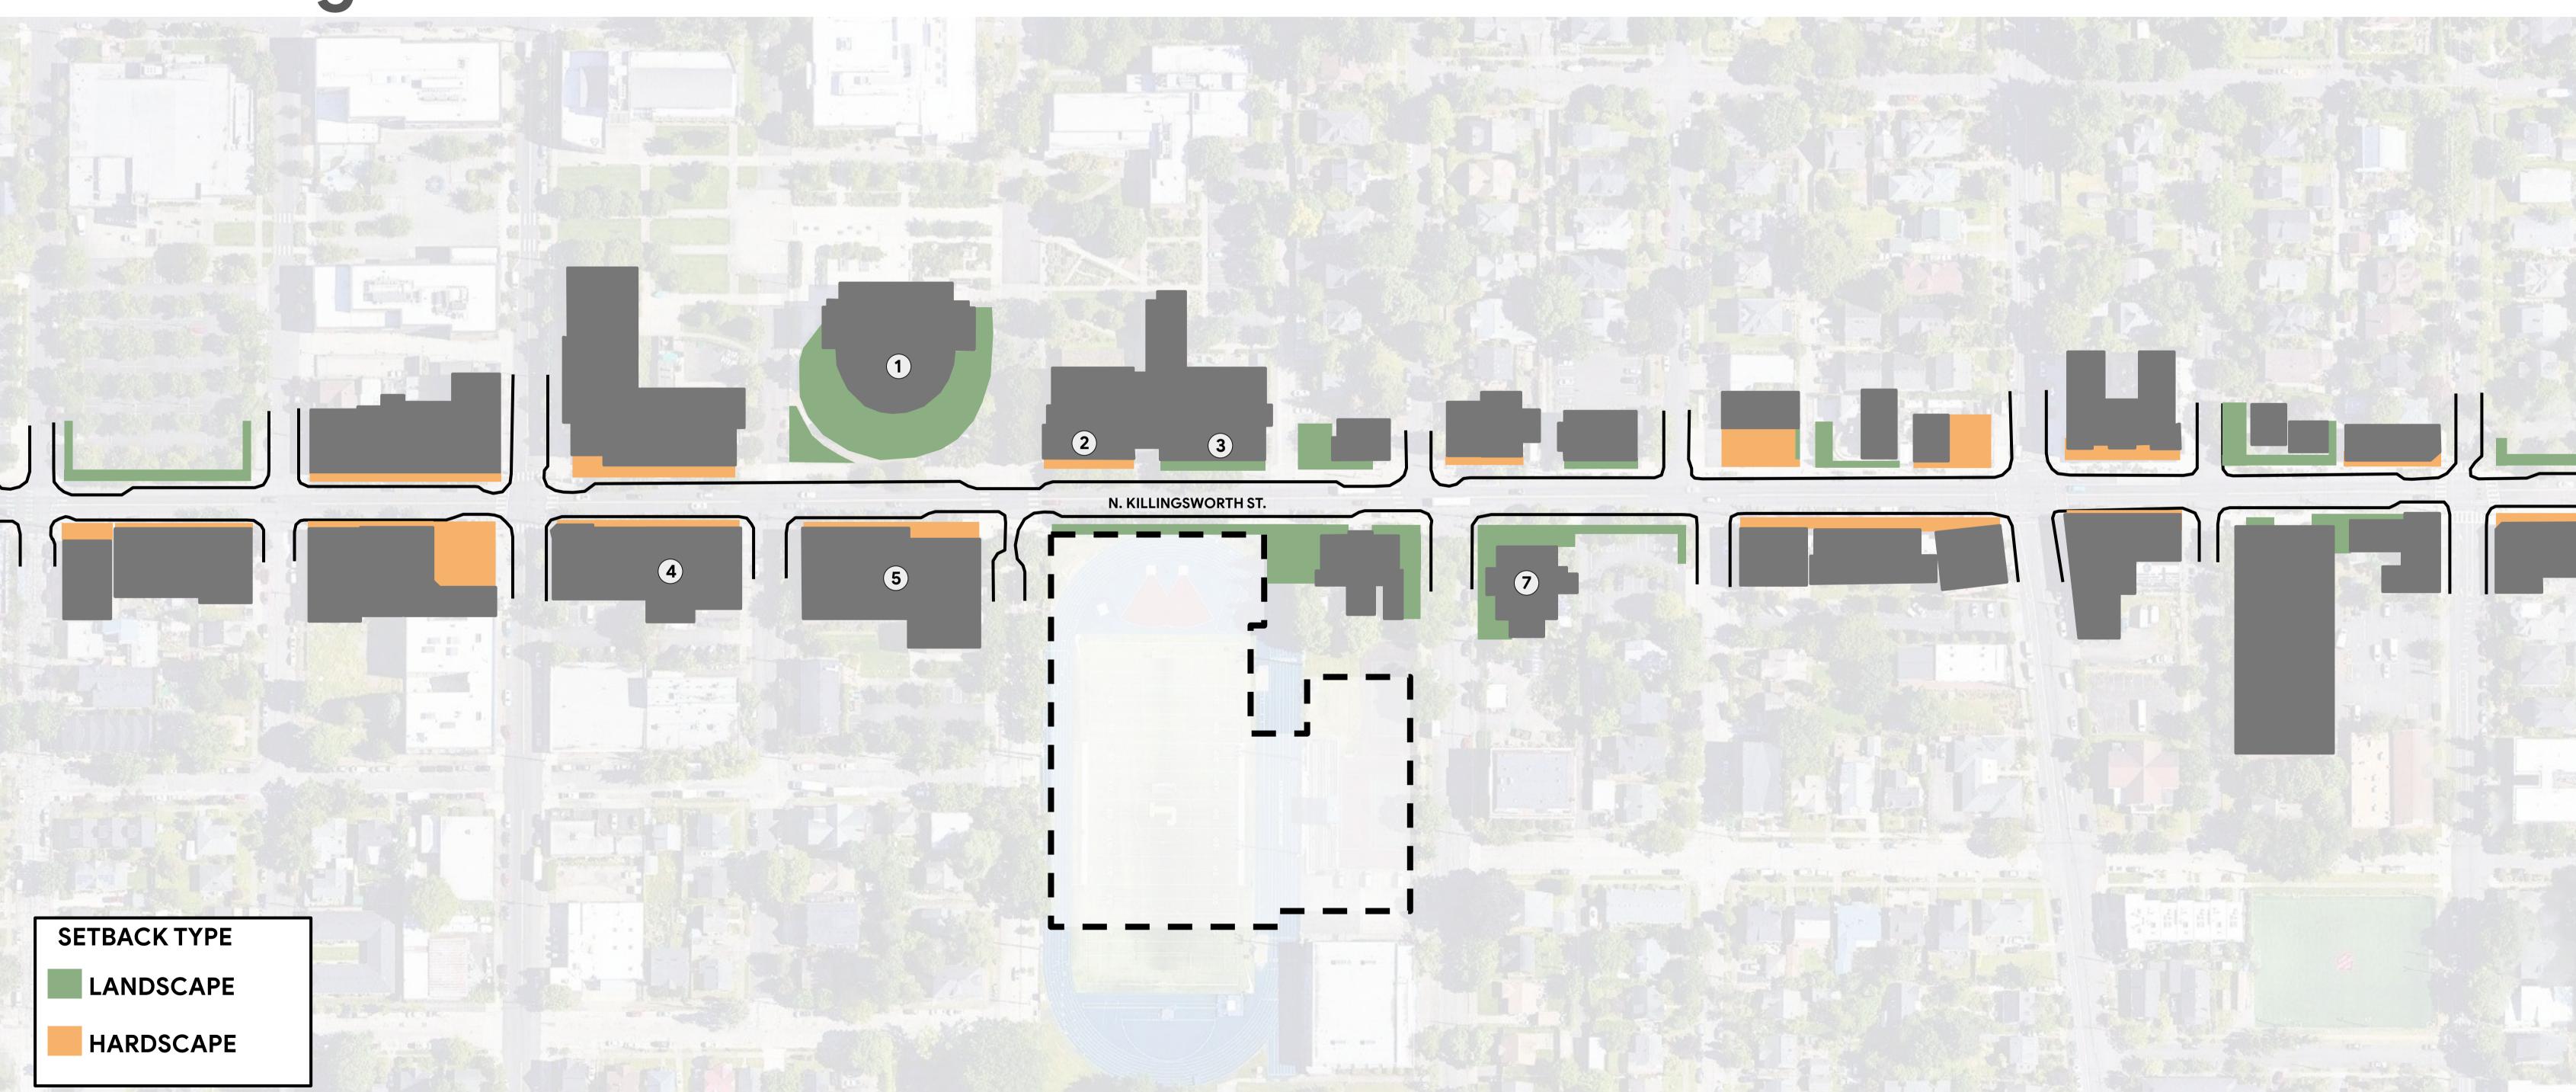

## Killingsworth St Building Setbacks

• The N. Killingsworth transit street is characterized by mid-scale commercial and civic buildings with minimal setbacks. The street frontage is primarily hardscape with street trees and limited areas of planted landscape.

## Killingsworth St Building Setbacks

#### Killingsworth St First floor setback **Building Setbacks** under upper floor overhang Margaret Carter Technolog Education Center PCC LIBRARY PCC Library PCC **Margaret Carter Technology** The Florida Jamaican The Skanner PCC **News Group** Homestyle Room **Education Center** ~46' Public Safety Cuisine

### Killingsworth St Building Setbacks

• The N. Killingsworth transit street is characterized by mid-scale commercial and civic buildings with minimal setbacks. The street frontage is primarily hardscape with street trees and limited areas of planted landscape.