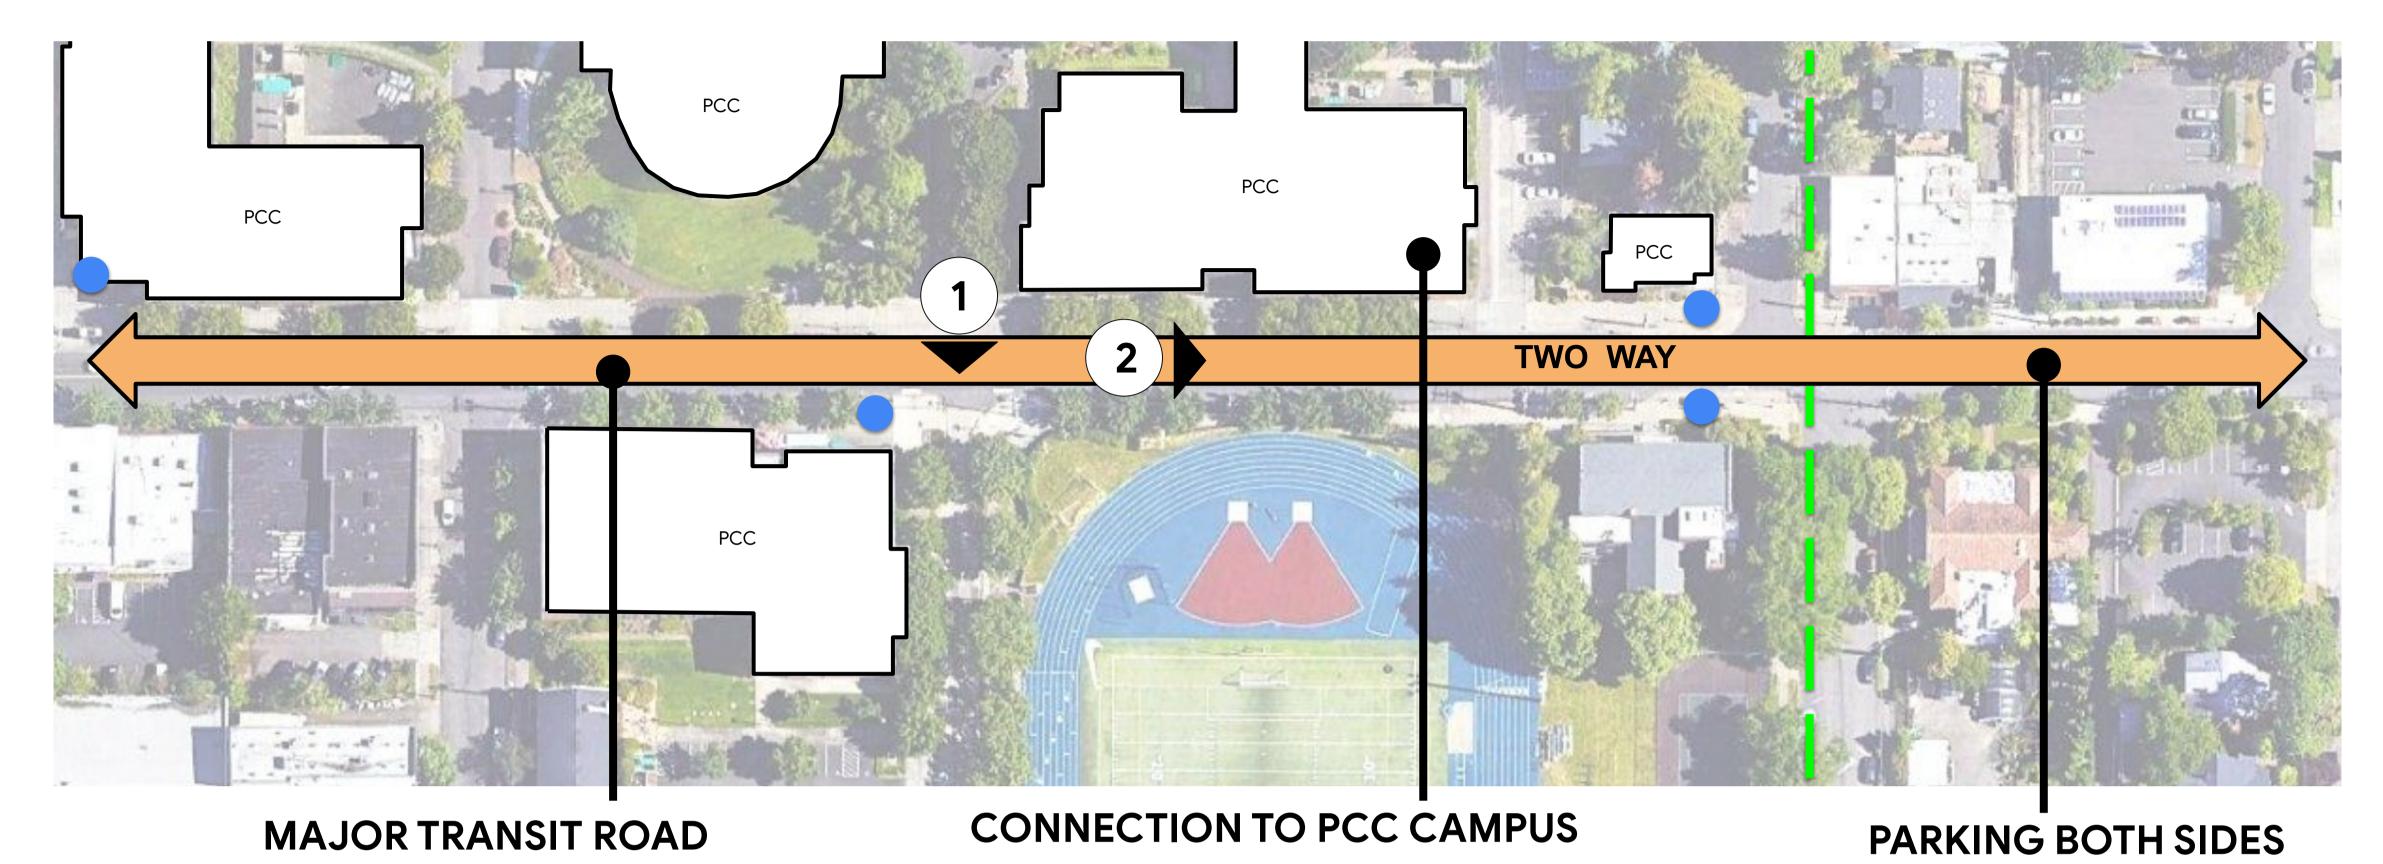

## Kerby Ave Pedestrian Zone & Entry Plaza

### Kerby Ave

- Kerby offers an existing, enhanced pedestrian zone and is the most protected street frontage.
- Kerby currently functions as the main school entrance.
- Most street parking is located to the west of the school site.
- Morning drop-offs are relatively split between N.
   Commercial and N. Kerby

CONNECTION TO PCC CAMPUS
(JEFF MIDDLE COLLEGE PROGRAM)

PARKING BOTH SIDES OF STREET

- Bus stop
- Neighborhood BikePaths