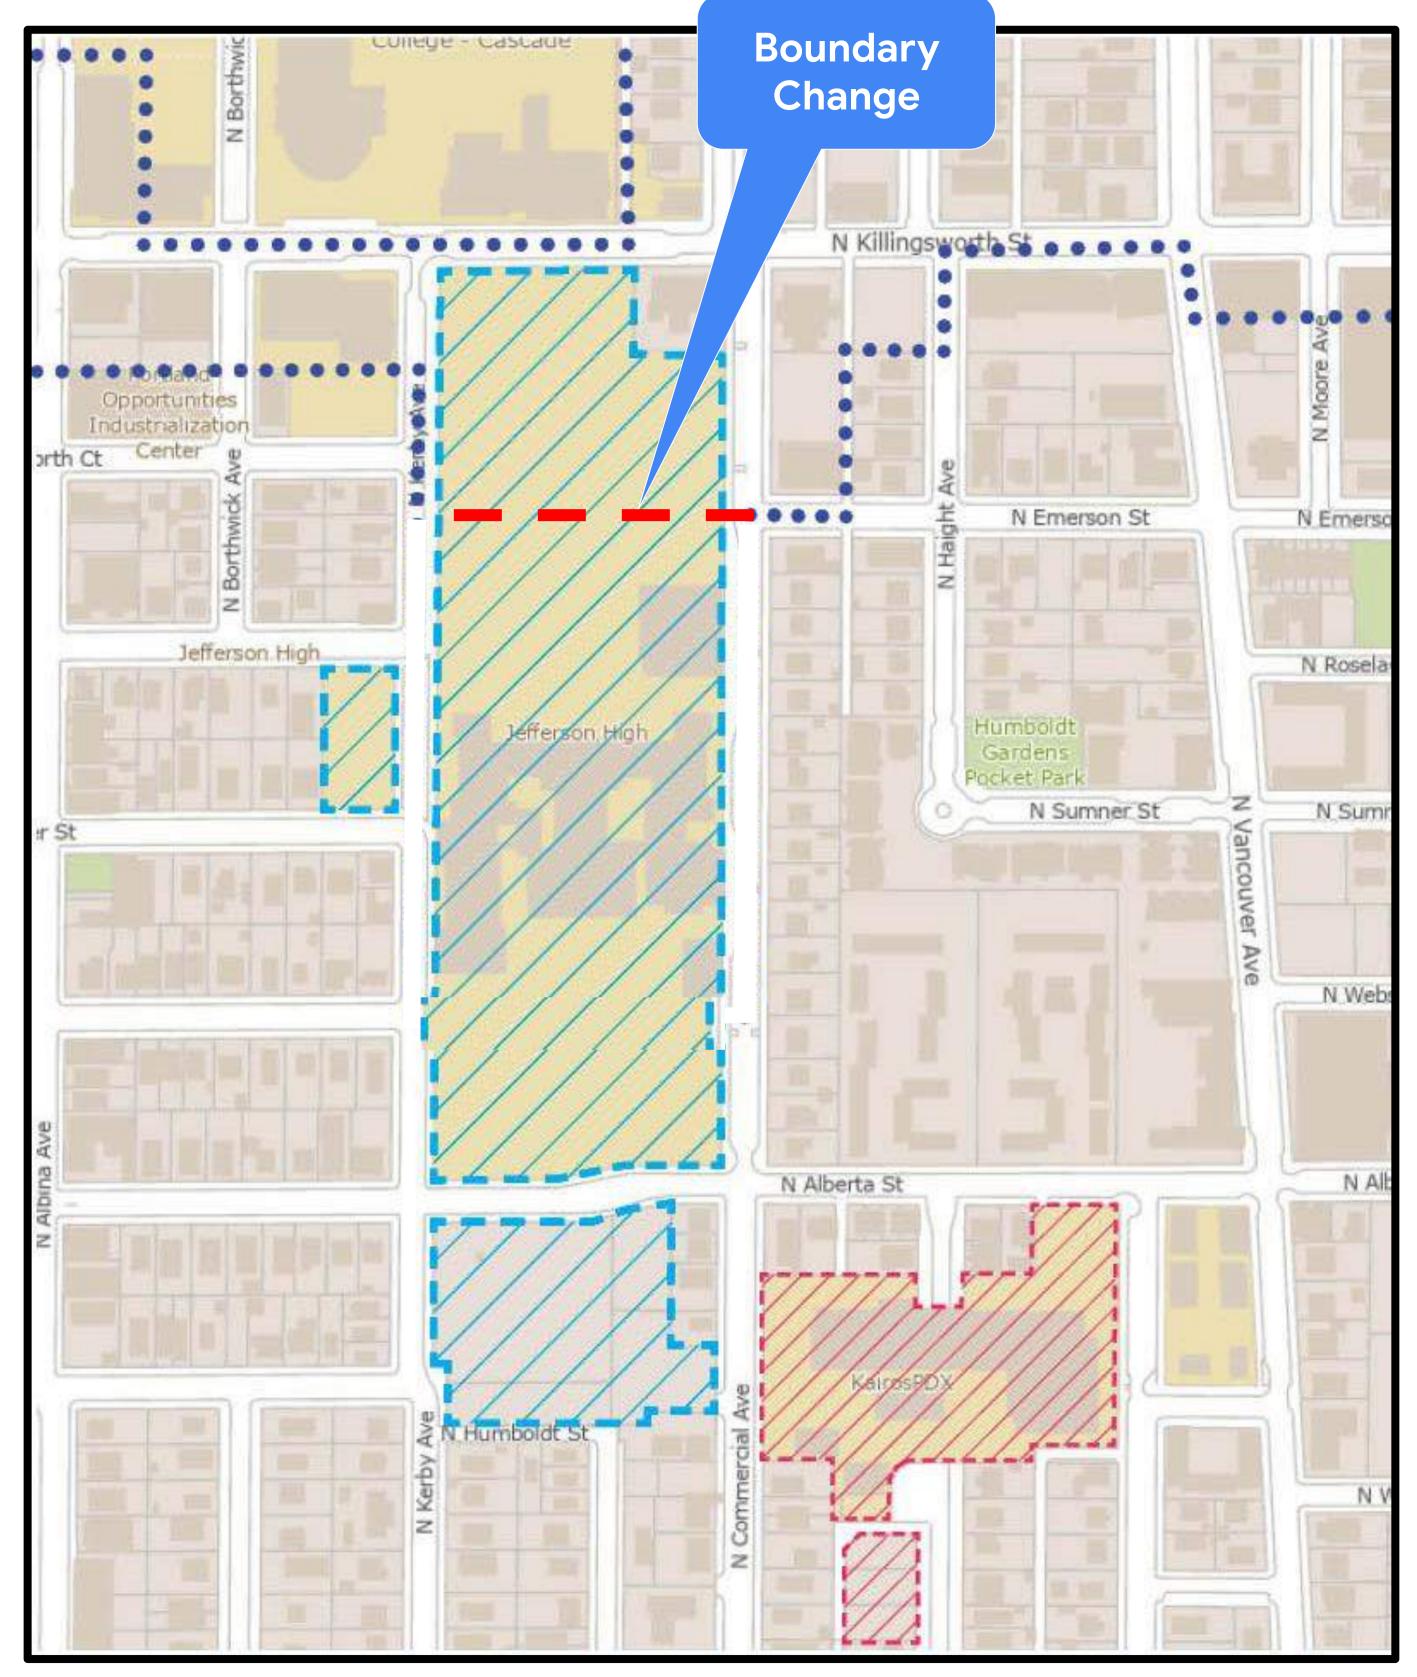

### District Rezoning Options Previously Reviewed at DAR #4

Option 1: Maintain the district boundary - revise building + site status to non-contributing

Option 2: Revise building + site status to non-contributing and reduce the area of JHS within the district

Option 3: Exclude JHS property from the district

# Option 2: Revise building status to non-contributing and reduce the area of JHS within the district

"With six sub criteria not met - staff finds that the **Jefferson High School site no longer retains its integrity** as defined by zoning code section 33.846.030.D.2.

Therefore, the Jefferson School site shall be reclassified as Non Contributing Resource in the Piedmont Conservation District."

"The question of altering the boundary of the Piedmont
Conservation District to include only the northern 250.4 ft of the
site is also supportable since the Albina Community Plan Goal 5 volume
focuses the intent of the district on the streetcar commercial strip along
Killingsworth Street..."