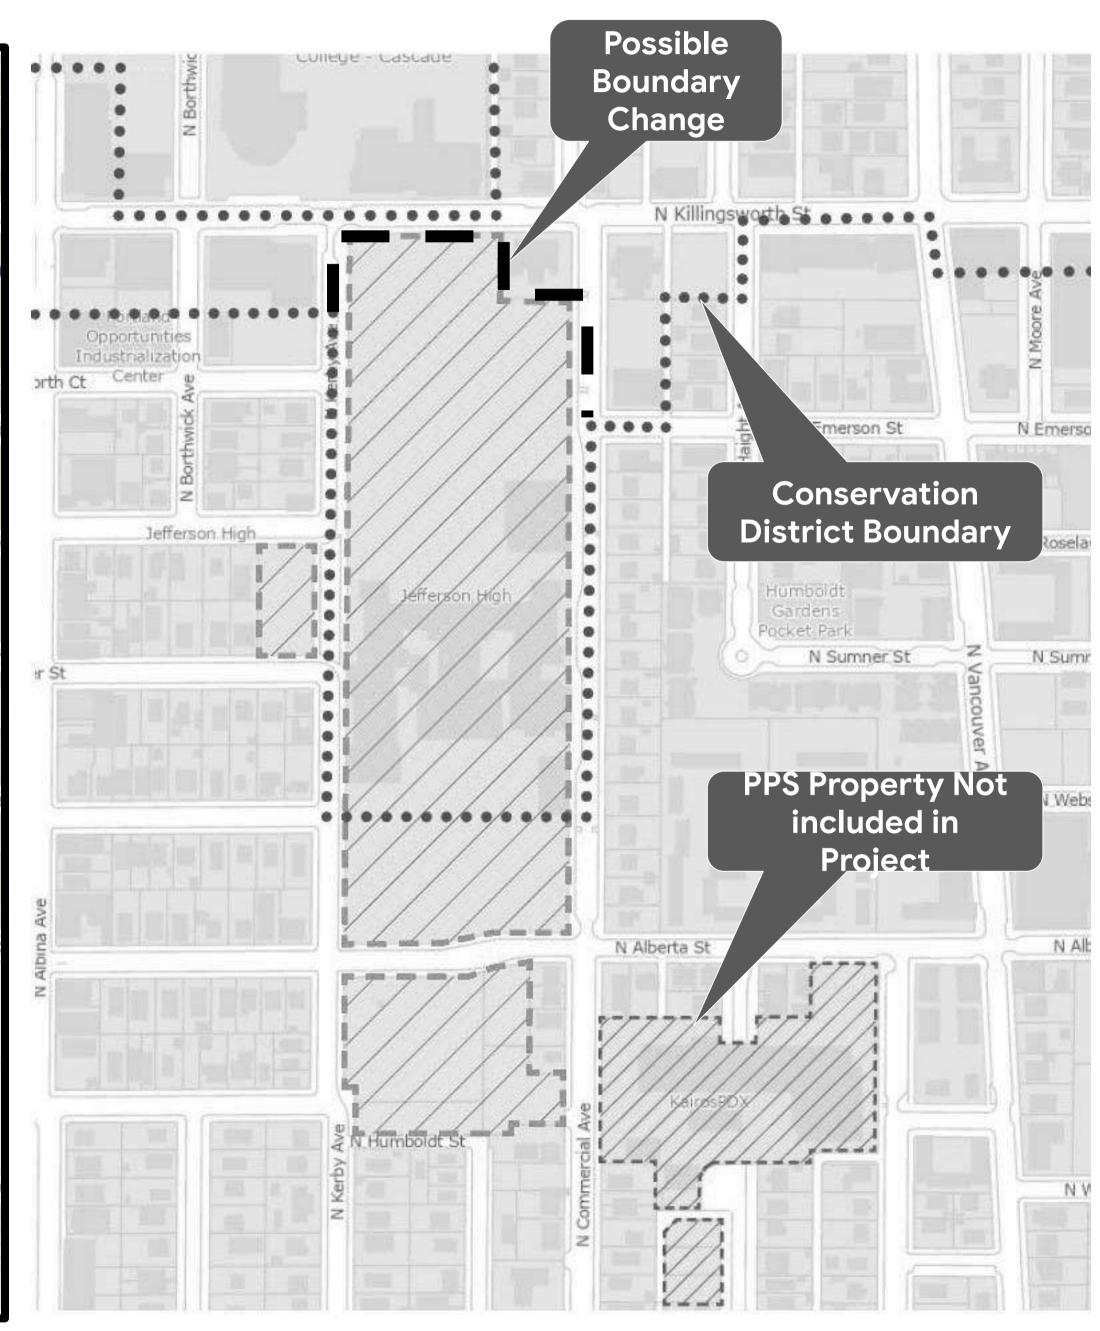

### District Rezoning Options Previously Reviewed at DAR #4

Option 1: Maintain the district boundary - revise building + site status to non-contributing

Option 2: Revise building + site status to non-contributing and reduce the area of JHS within the district

Option 3: Exclude JHS property from the district

# Option 2: Revise building status to non-contributing and reduce the area of JHS within the district

"With six sub criteria not met - staff finds that the **Jefferson High School site no longer retains its integrity** as defined by zoning code section 33.846.030.D.2.

Therefore, the Jefferson School site shall be reclassified as Non Contributing Resource in the Piedmont Conservation District."

"The question of altering the boundary of the Piedmont
Conservation District to include only the northern 250.4 ft of the
site is also supportable since the Albina Community Plan Goal 5 volume
focuses the intent of the district on the streetcar commercial strip along
Killingsworth Street..."