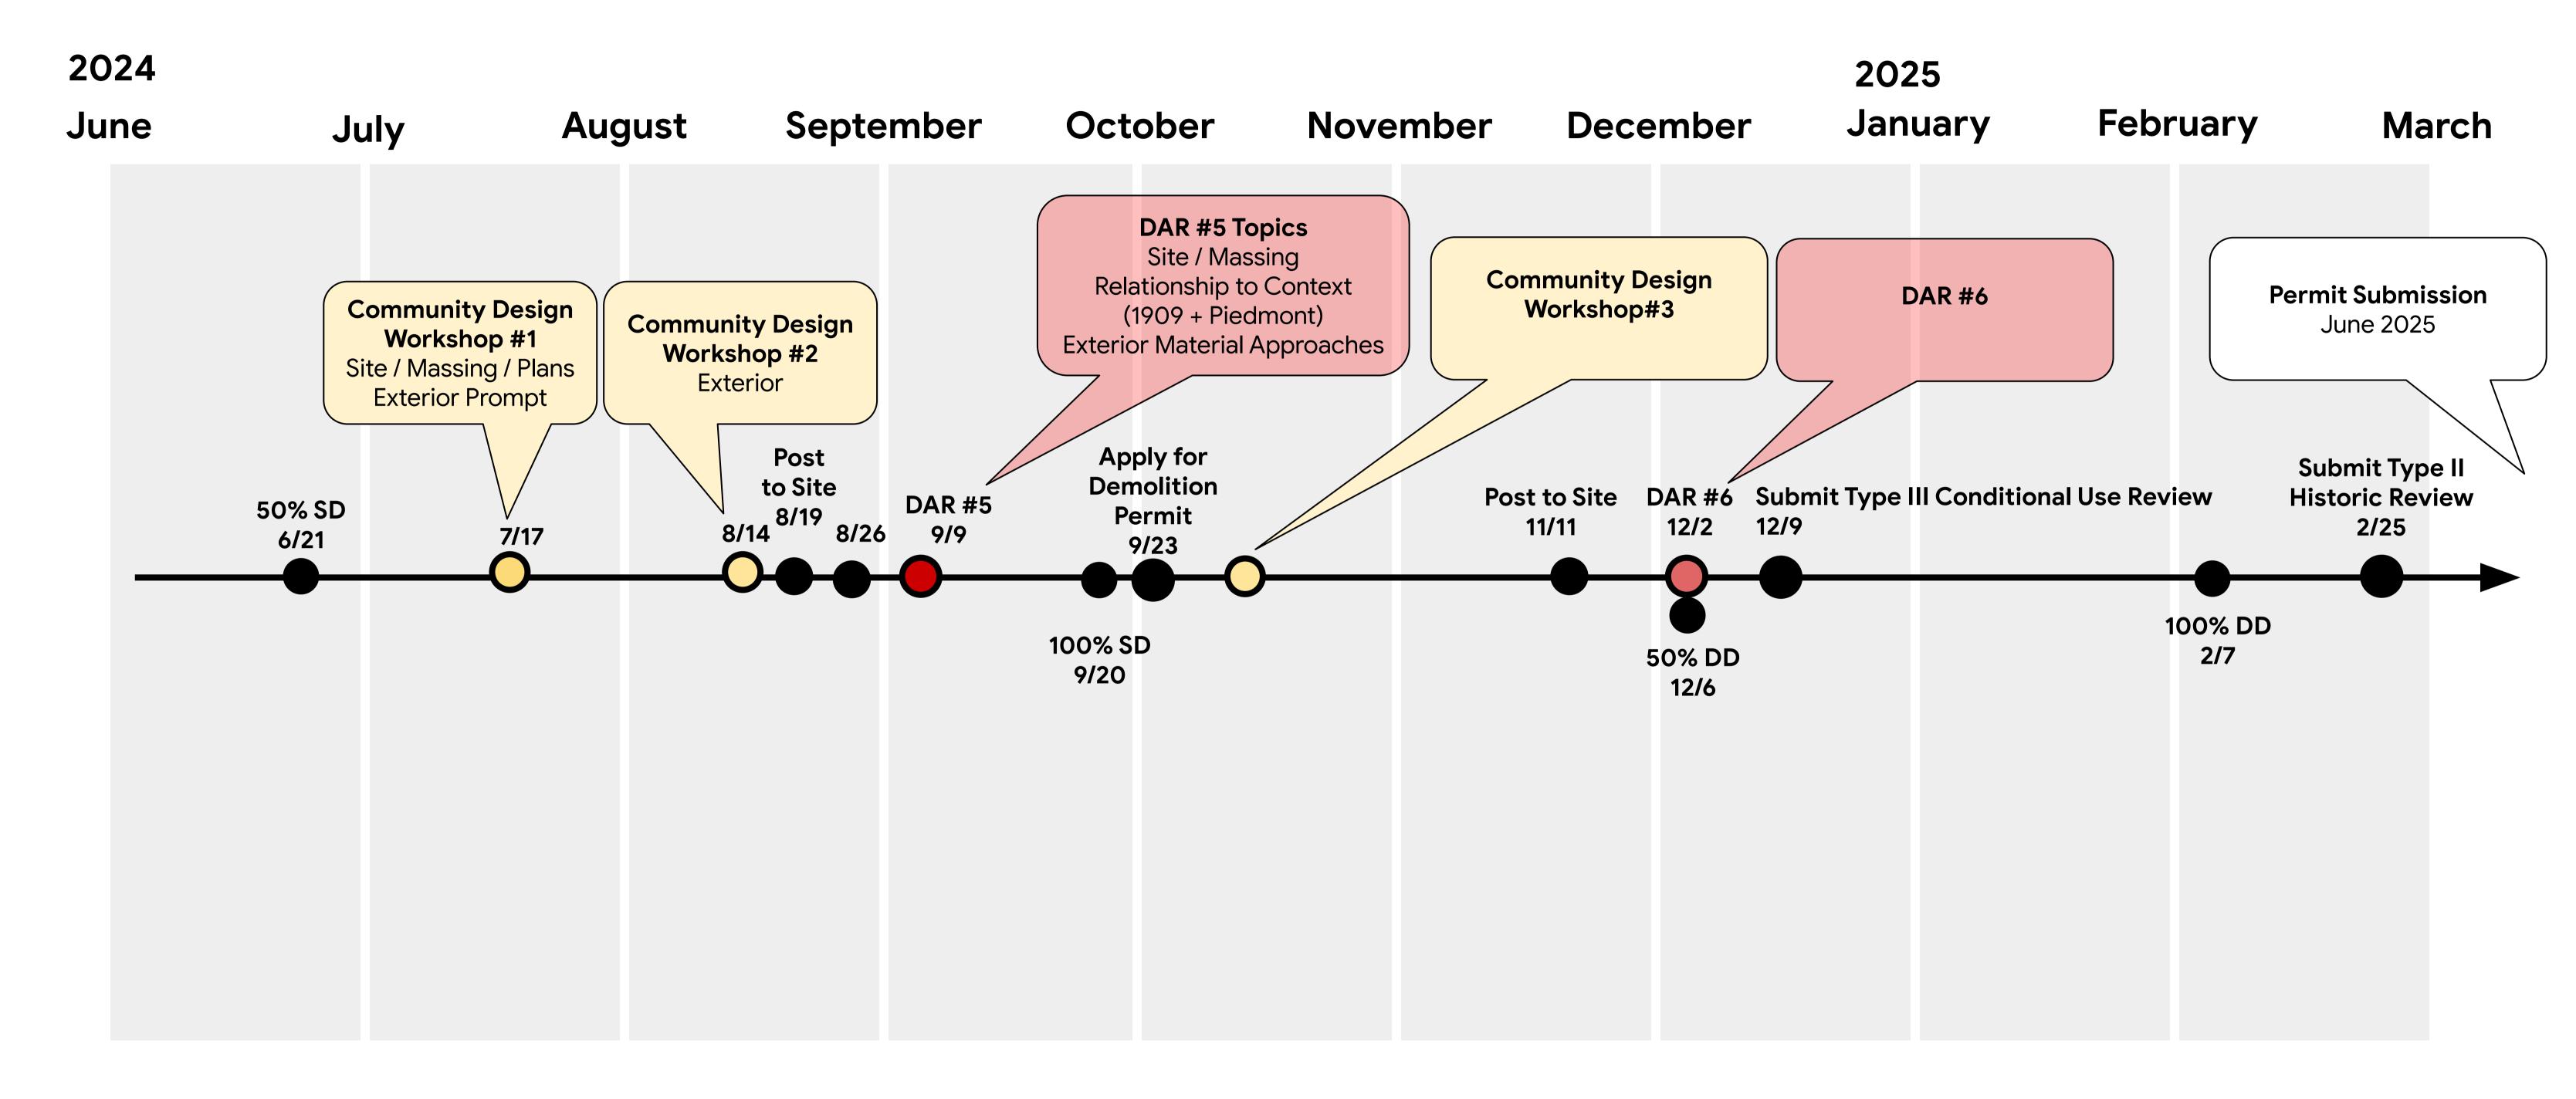

equires an entrance every 100 feet for portions of the building subject to the maximum setback. The institutional program areas associated with the high school do not support this frequency of entries. Further, school-security concerns suggest the reduction of entries to limit entry to authorized visitors. We are seeking an adjustment to limit the number of entries in the "m" overlay.
- 4. Adjustment: Bike Parking. 33.260.210 We are seeking an adjustment to the number of long-term bike parking spaces required, from 355 spaces to 178 spaces. All high schools permitted under the new bike code have been granted an adjustment to this requirement.



## Thank you.



## Jefferson High School

Portland, OR Design Advice Request #5 September 9, 2024





## Project Updates

### Project Schedule



### District Rezoning Options Previously Reviewed at DAR #4



Option 1: Maintain the district boundary - revise building + site status to non-contributing



Option 2: Revise building + site status to non-contributing and reduce the area of JHS within the district



Option 3: Exclude JHS property from the district

# Option 2: Revise building status to non-contributing and reduce the area of JHS within the district

"With six sub criteria not met - staff finds that the **Jefferson High School site no longer retains its integrity** as defined by zoning code section 33.846.030.D.2.

Therefore, the Jefferson School site shall be reclassified as Non-Contributing Resource in the Piedmont Conservation District."

"The question of altering the boundary of the Piedmont
Conservation District to