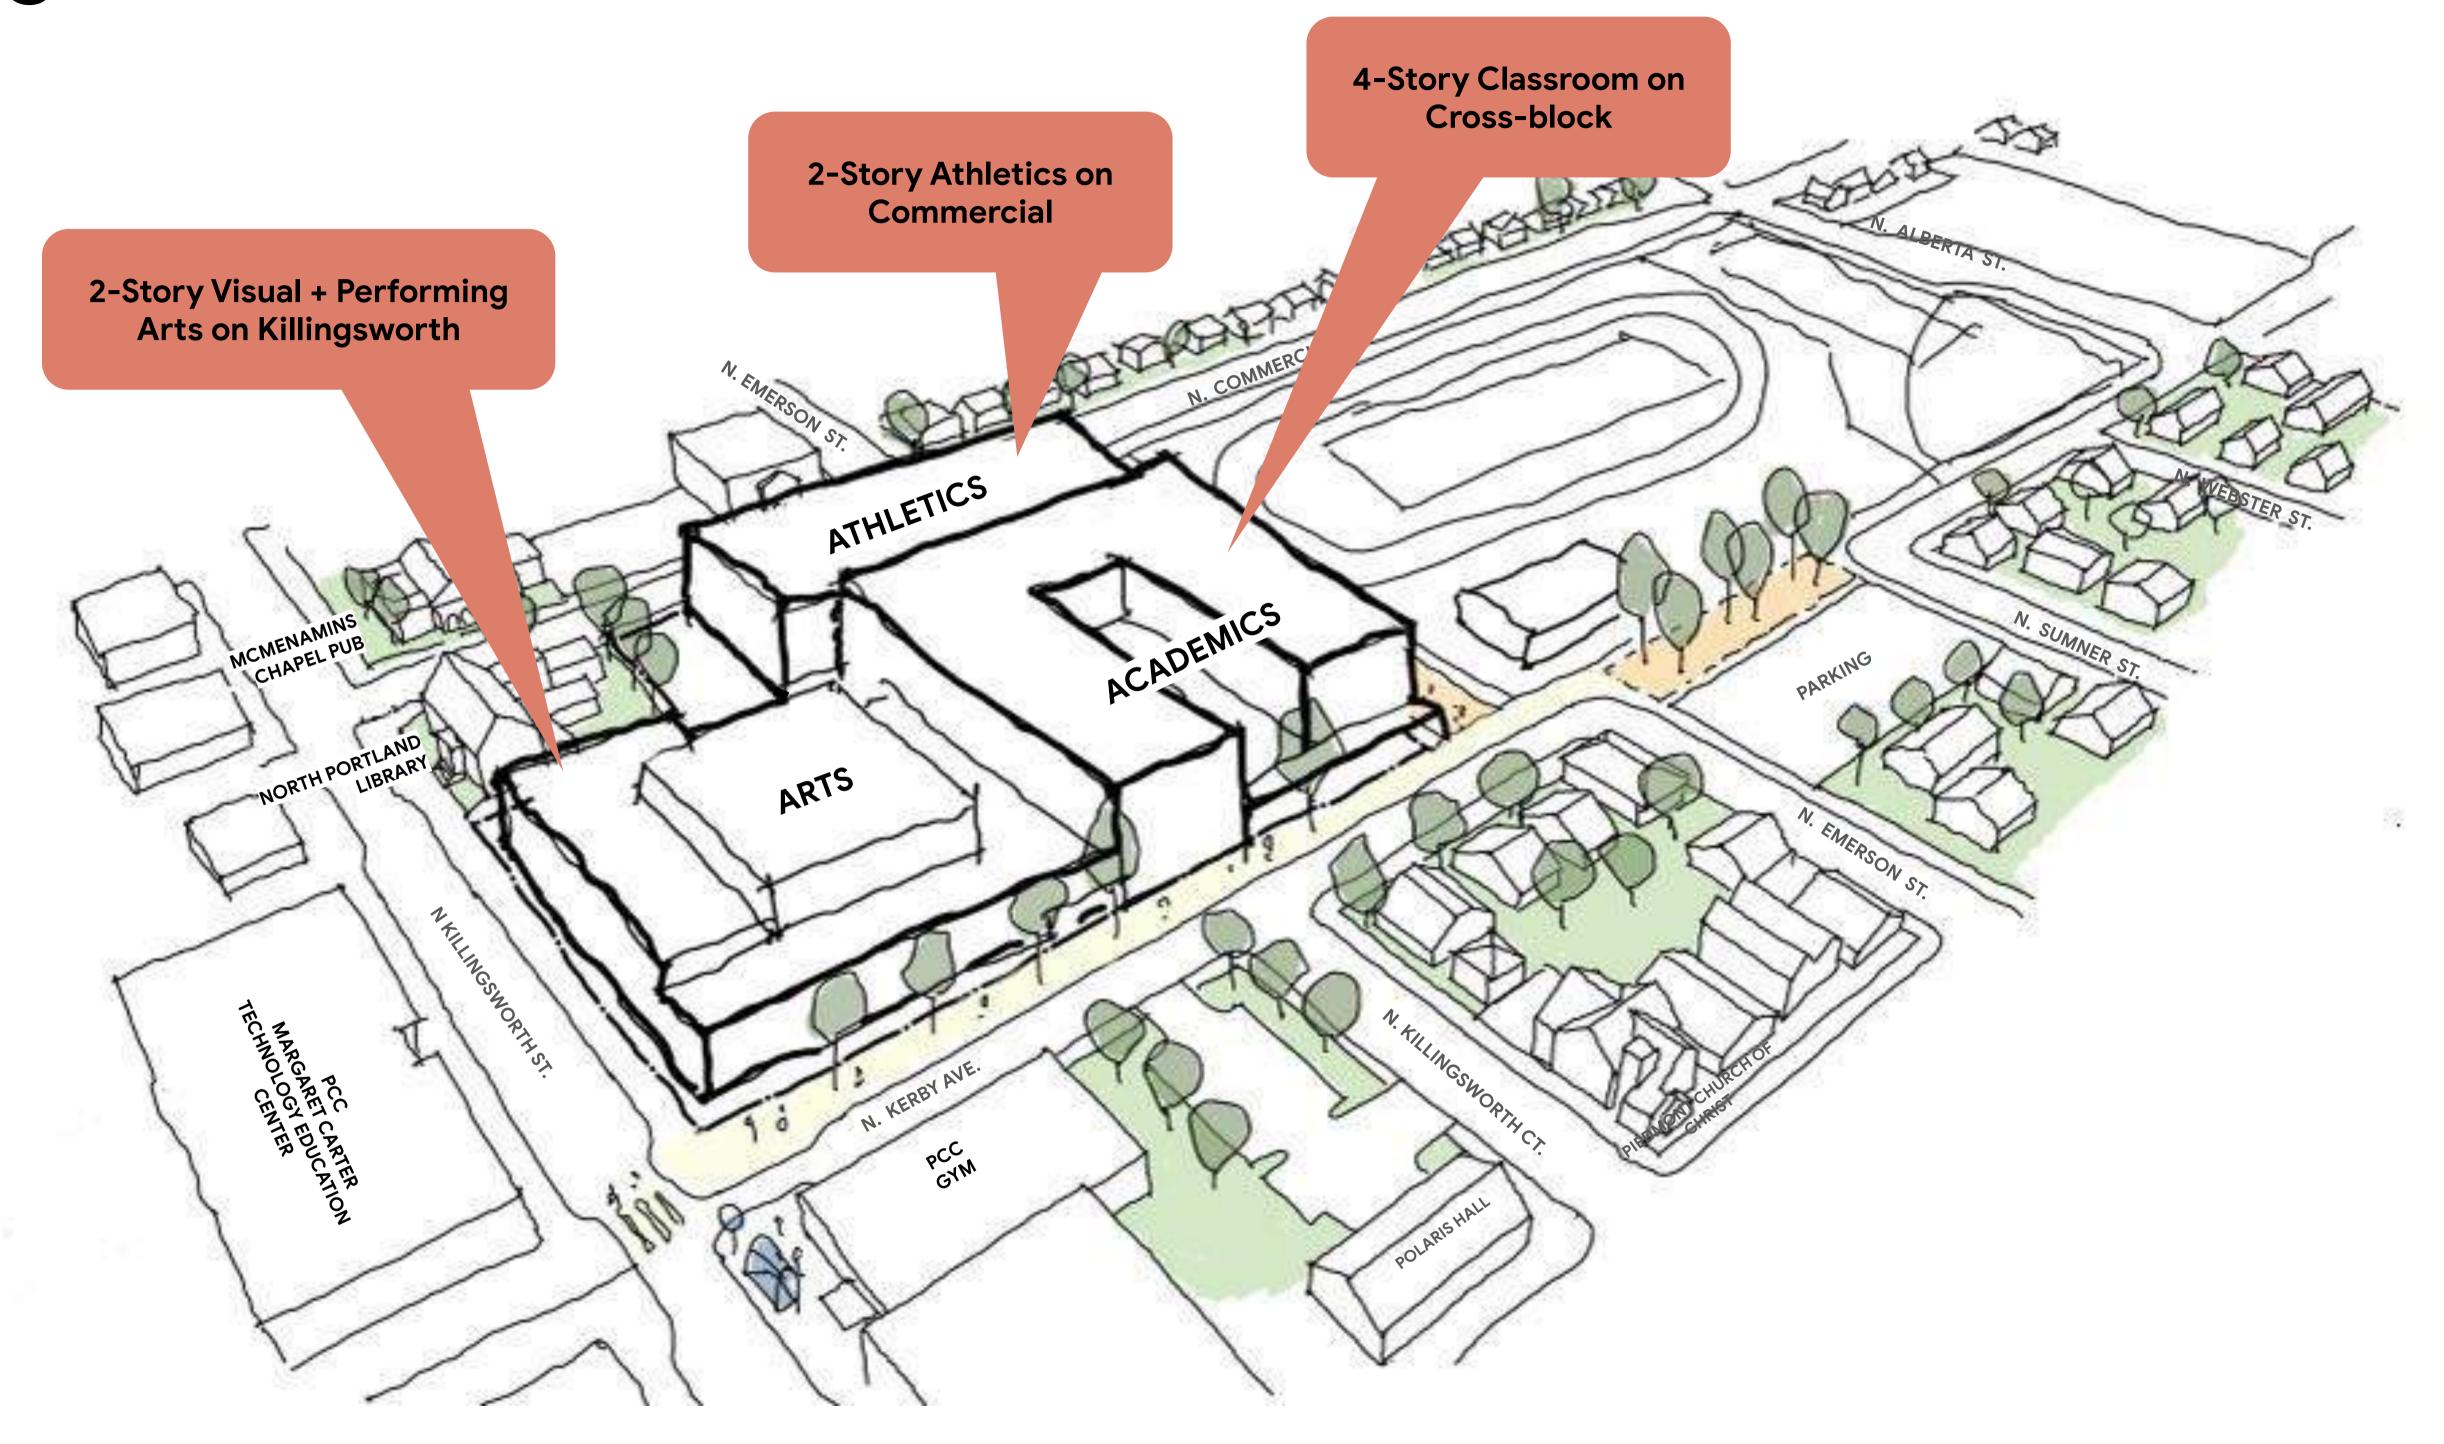

ingsworth St First floor setback **Building Setbacks** under upper floor overhang Margaret Carter Technolog Education Center PCC LIBRARY PCC Library PCC **Margaret Carter Technology** The Florida Jamaican The Skanner PCC **News Group** Homestyle Room **Education Center** ~46' Public Safety Cuisine

**Bus Stop** 



## Killingsworth St Building Heights



MCMENAMINS CHAPEL PUB

NORTH PORTLAND LIBRARY

JEFFERSON HIGH SCHOOL

PCC GYM

# Program & Massing

### Existing Jefferson Campus





### Buildable Area





### Cross-Block





### Kerby Avenue



### Main Entry + Commons





### **Arts Entry + Theater**





# Gym Entry + Athletics The Gym Entry is located on the Cross-Block and provides a connection to the Fields ATHLETICS / GYM ATHLETIC FIELDS CROSS-BLOCK CONNECTION



### Massing





### Killingsworth Frontage



## Facade Approach

#### How Much Should the New JHS Look Like the Current JHS?

As Similar as Possible

Some Similarities

**Completely Different** 



"Keep the building the same"



"Keep the energy of the building with familiar colors and signage"

"Please make it look like a school, not an office"



"I really appreciate all the history, but frankly the building is ugly. I'm ready for a new look"

### Program



## Active Base Locating program to activate the ground floor



### Highlighted Program



## Exterior Views













### South Elevation (Crossblock)



### West Elevation (Kerby)



### North Elevation (Killingsworth)



Center

### East Elevation (Commercial)



CTE

**Drive** 

## Modifications and Adjustments

## Modifications & Adjus