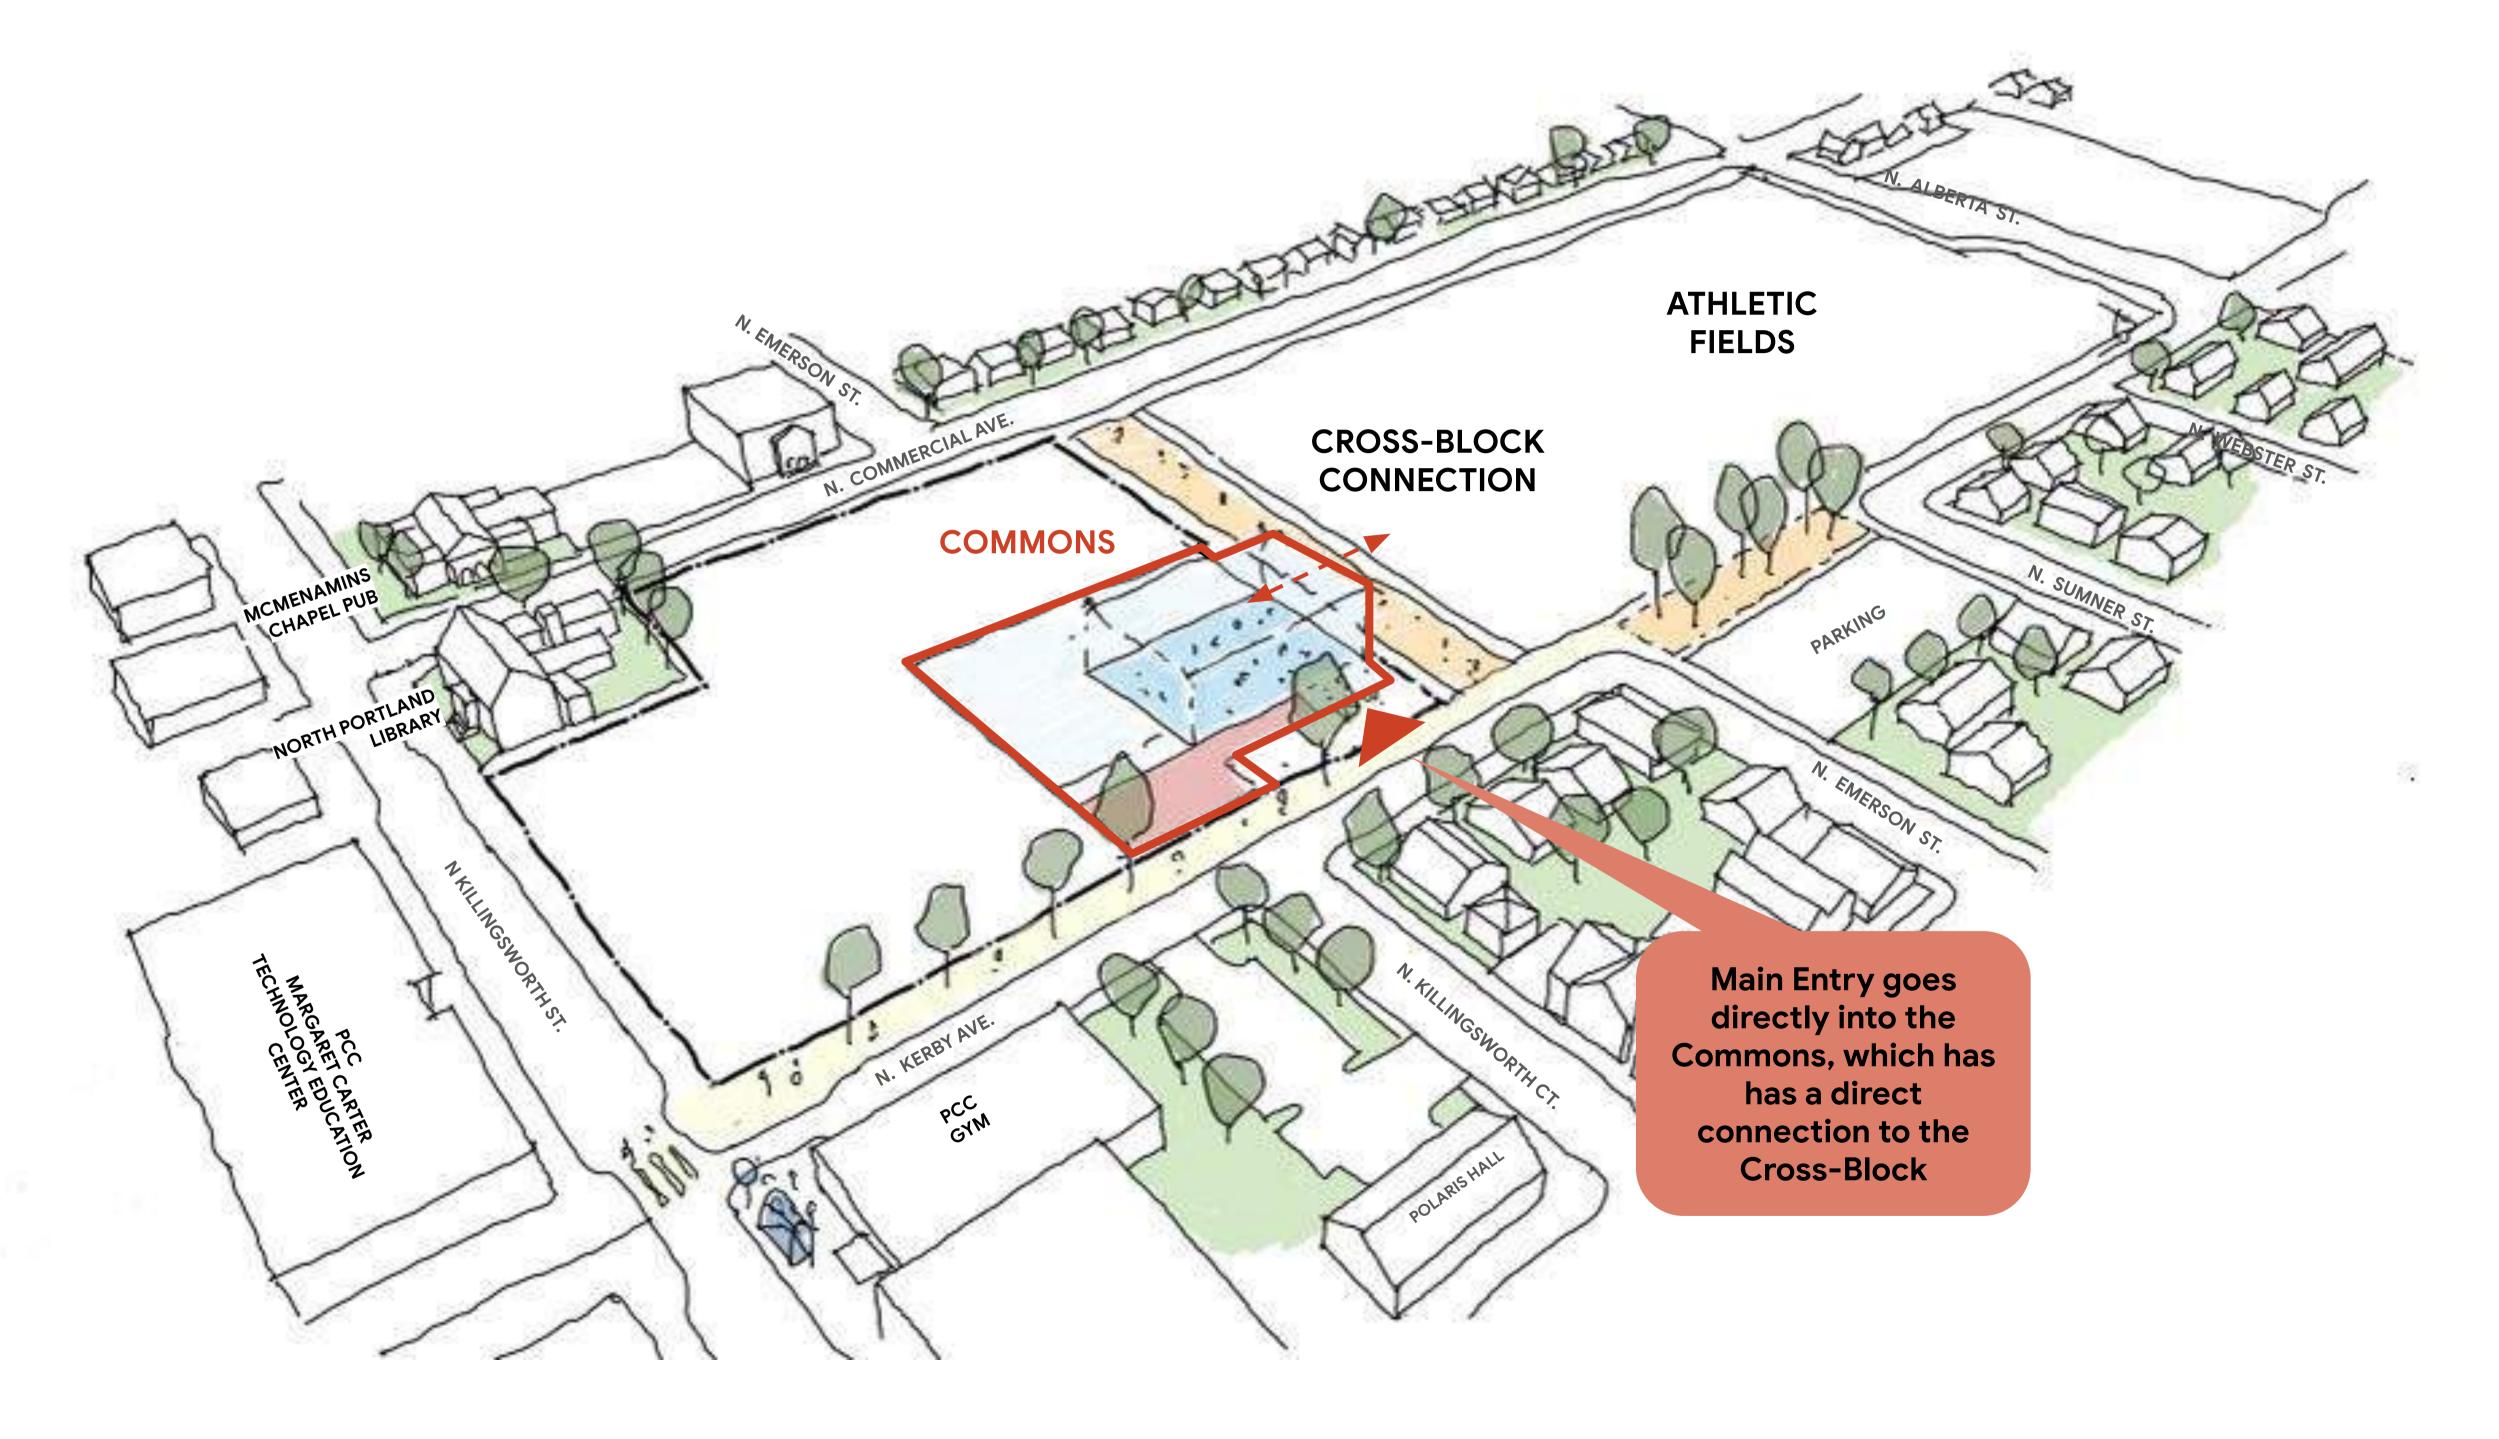

## Main Entry + Commons

#### Main Entry - Commons

Highlighted Entry

### Main Entry + Commons