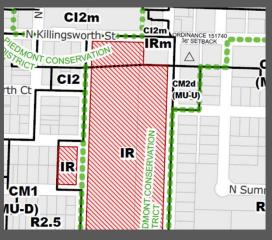

# Jefferson Site Zoning Information

**Zoning Designation:** <u>IR Zone</u>

Institutional Residential

R2.5 at small area in SE of site

Overlays: Centers Main Street Overlay Zone

Historic Resource Overlay Zone

**District:** Piedmont Conservation District

Contributing Resource

**Neighborhood Plan:** Humboldt Neighborhood Plan

**Site Area:** 14.02 Acres (610,711 sf)

**FAR:** Min: 0.5:1; Max: 2:1

Proposed FAR: .52:1

### Floor Plans Levels 3 & 4

Third Floor
Fourth Floor

For Zoning Code in Effect Post October 1, 2022

THIS SITE LIES WITHIN THE: PIEDMONT CONSERVATION DISTRICT Site Also Owned Parcels

2529,2530 1/4 Section 1 inch =400 feet Conservation District Scale Historic Landmark 1N1E22BA 100 State ID В Aug 09, 2024 **Exhibit** 