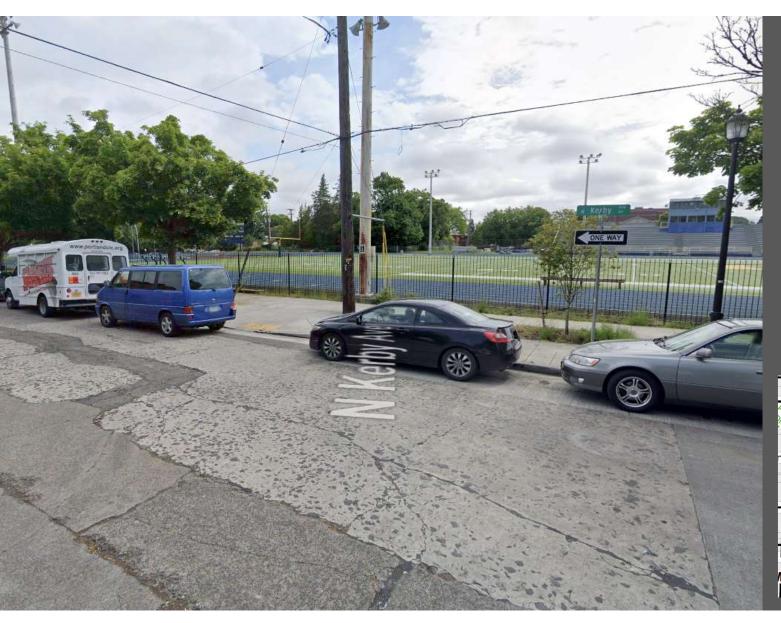

# Killingsworth

Killingsworth Context **Building Setbacks** PCC LIBRARY N. KILLINGSWORTH ST. NORTH PORTLAND LIE . RESTAURANTS & F

### Killingsworth St

- Killingsworth is a busy transit street with retail, restaurants and PCC.
- Most transit riders arrive from N.
   Killingsworth
- Killingsworth presents challenges for passenger loading and unloading.
- Concerns have been noted from staff about any entries on Killingsworth from a student safety standpoint

## Killingsworth St Building Setbacks

• The N. Killingsworth transit street is characterized by mid-scale commercial and civic buildings with minimal setbacks. The street frontage is primarily hardscape with street trees and limited areas of planted landscape.

#### Killingsworth St First floor setback **Building Setbacks** under upper floor overhang Margaret Carter Technolog Education Center PCC LIBRARY PCC Library PCC **Margaret Carter Technology** The Florida Jamaican The Skanner PCC **News Group** Homestyle Room **Education Center** ~46' Public Safety Cuisine

### Killingsworth St Building Setbacks

• The N. Killingsworth transit street is characterized by mid-scale commercial and civic buildings with minimal setbacks. The street frontage is primarily hardscape with street trees and limited areas of planted landscape.