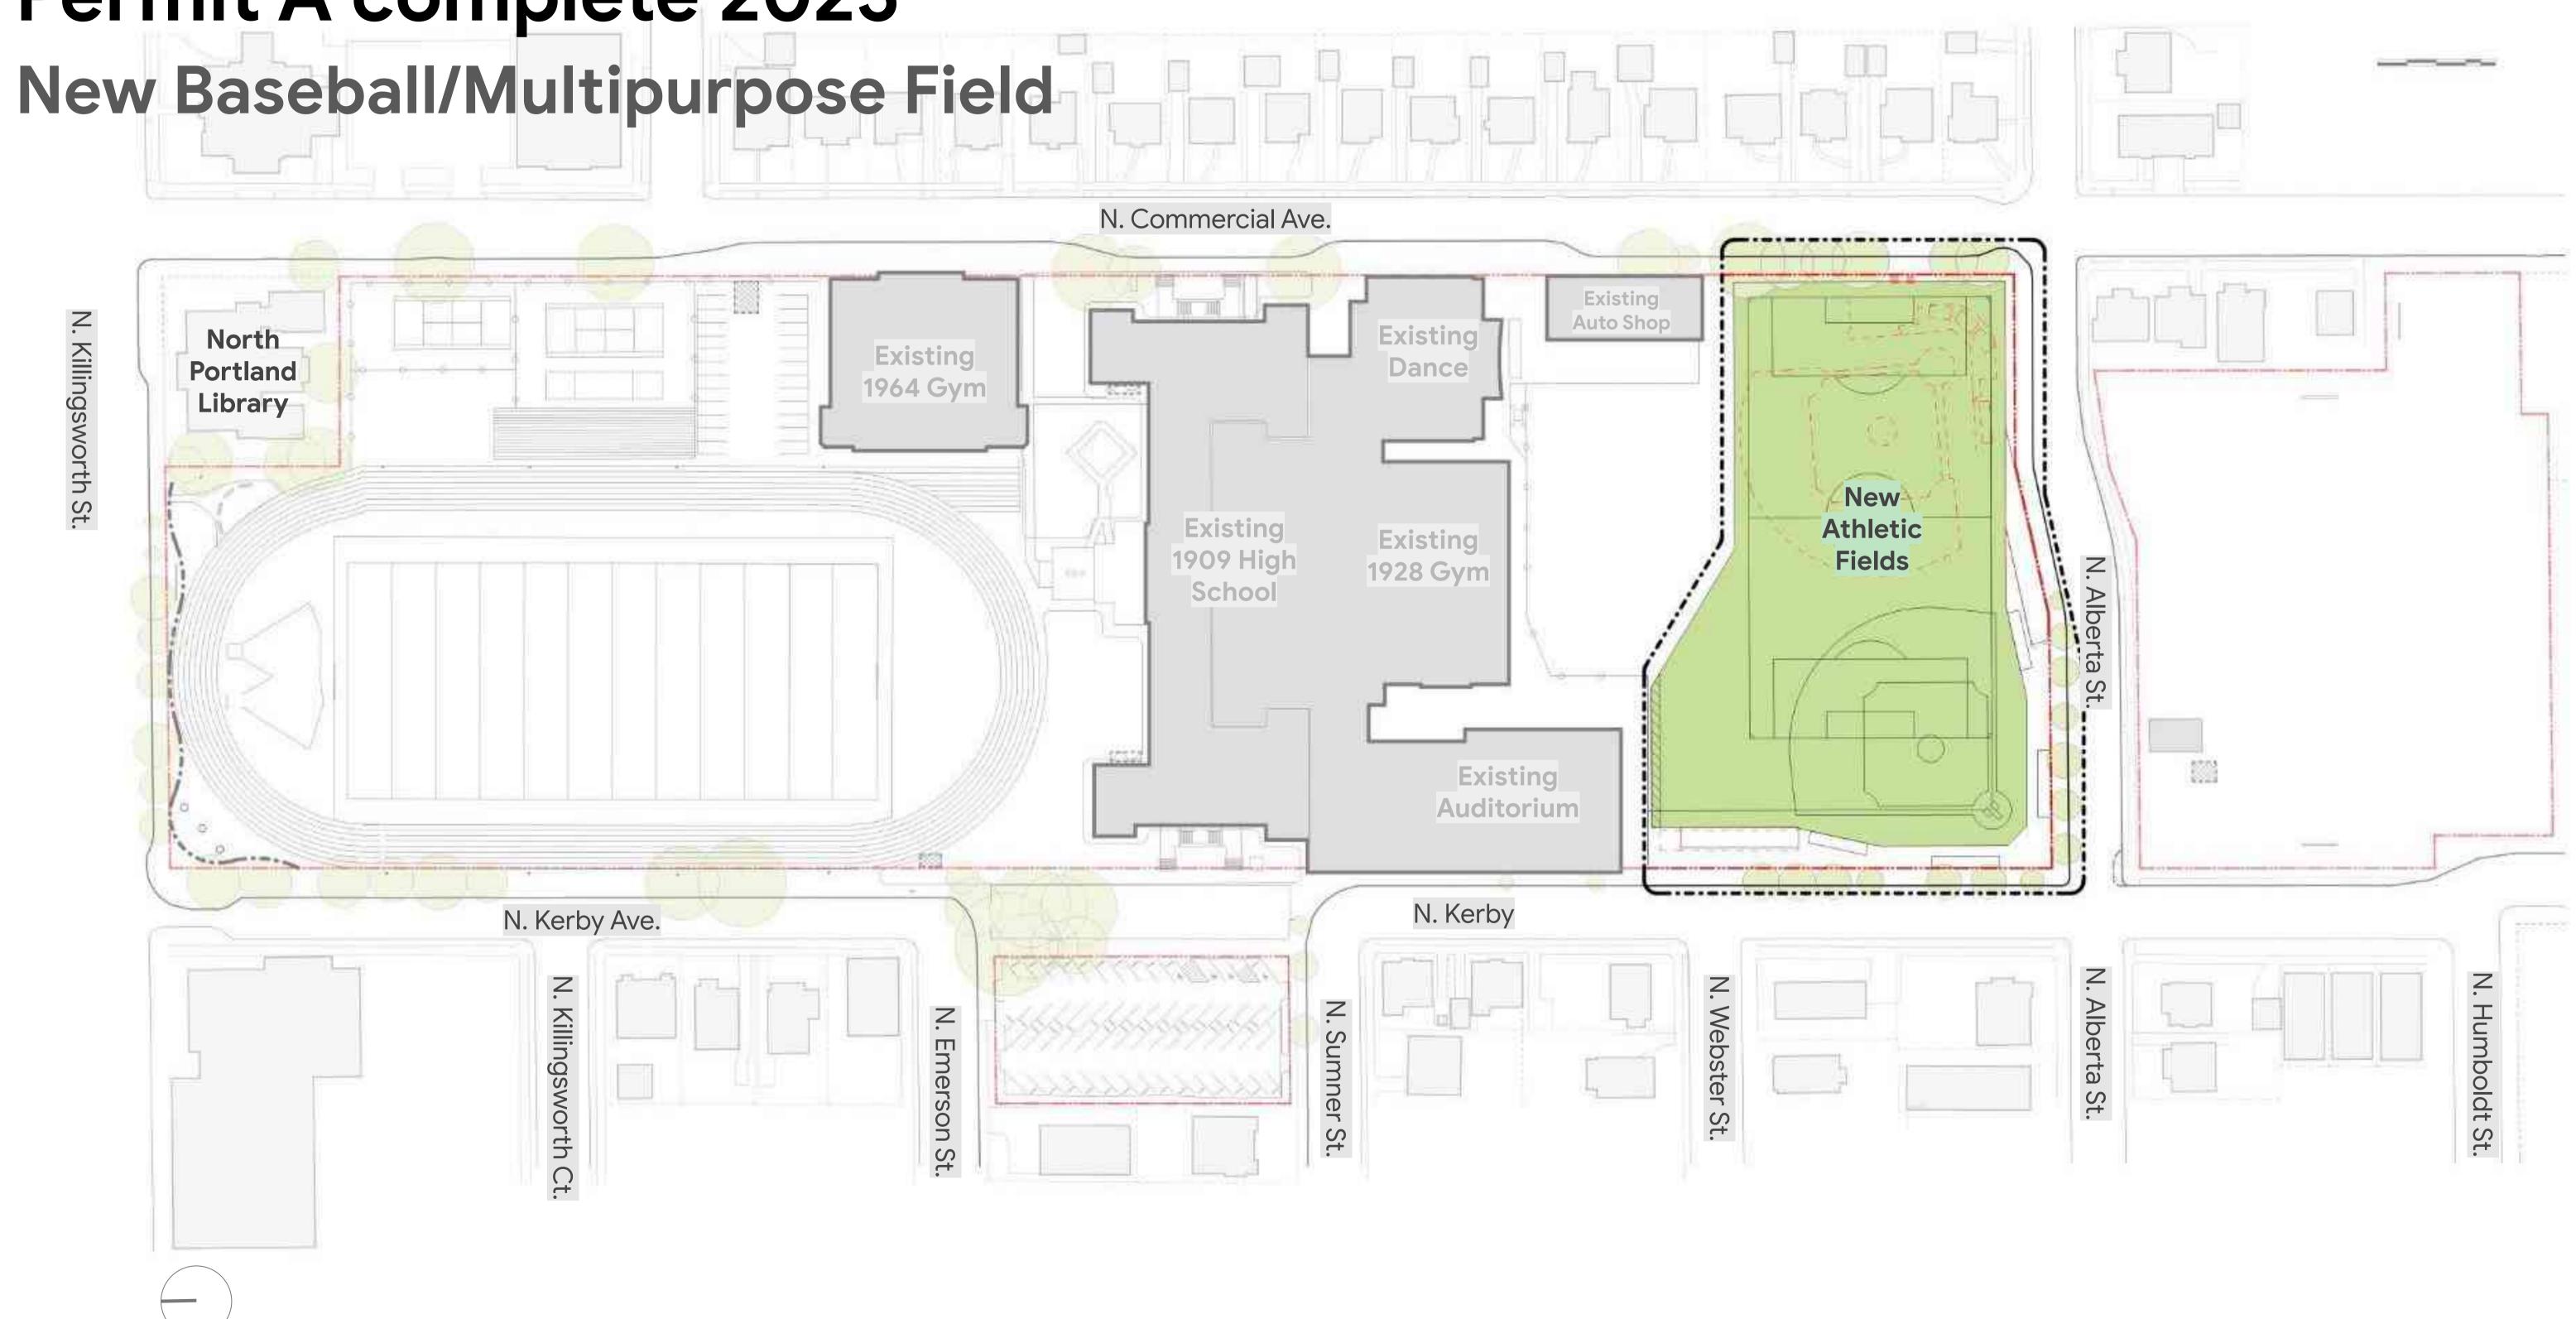

# Drawing Appendix

Permit A complete 2025

Permit B/C complete 2028 New Building Proximity to Gym limits Building Edge **Existing Auto** N. Killingsworth St. **Existing** North **Existing Athletics Dance Portland** 1964 Gym Library **Existing Existing** 1928 Gym **New Jefferson** High **High School** School Arts **Academics Existing Auditorium** N. Kerby Ave. Students stay in the 1909 during N. Alberta St. N. Humboldt St. N. Killingsworth Ct. N. Webster St. N. Emerson St. construction