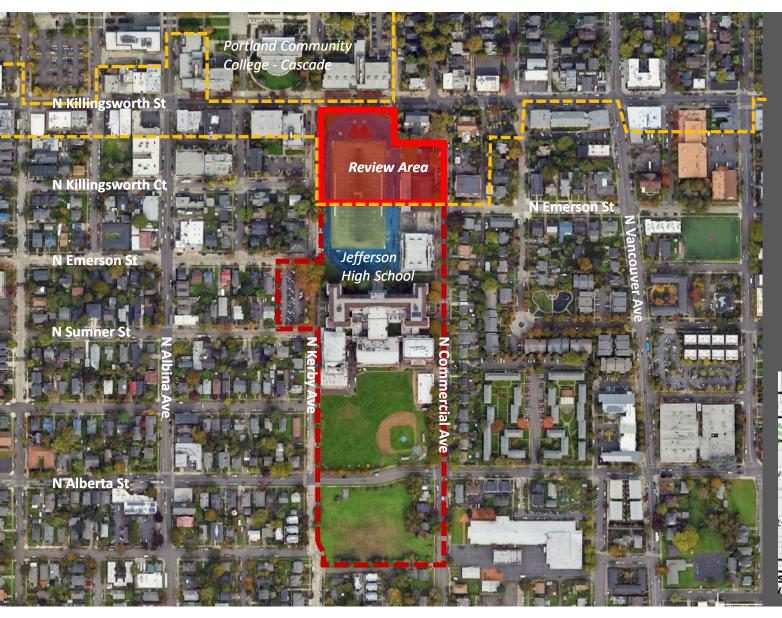

#### **MACRO**

1. Commissioners agreed that the placement of the new building at the north end of the site along N Killingsworth St is consistent and contextually appropriate for development in the Piedmont Conservation District.

#### MID

- 1. Entry on Killingsworth. Commissioners spent considerable time discussing the need to have an entry into the school on the Killingsworth façade. Commissioners agreed that the "main entry" need not be located on the Killingsworth façade—acknowledging concerns about controlling access into the building, student safety, and overall security on the site—but that the north façade needs at least "an" entry into the school in order to best meet the context of the Piedmont Conservation District and the character of N Killingsworth Street, which is a primary street in the district.
  - a. One commissioner stated that having an entry into the building from Killingsworth is "a critical piece to the success of this project" and recommended shifting the Arts Entry north along the west façade and shifting internal programming so that the Arts Entry—and potentially a theater lobby—has presence along the N Killingsworth façade. This would "give a face" to the new building on Killingsworth and would help to illuminate the north side of the school after dark. The commissioner also recommended providing for some additional setback at this entry similar to what was done at the PCC building across N Kerby Ave.
  - b. Another commissioner recommended that the design team bring to the next DAR more visuals of the N Killingsworth/Kerby corner at different times of day and different times of year to demonstrate how the Killingsworth façade will be a safe space and corridor for students and the public.
  - c. Public comments from two testifiers both expressed concerns about the relative lack of engagement with N Killingsworth St, with one stating that it will create a "gray zone" further separating the two commercial ends of the street from one another with few eyes on the street after school hours. The other testifier reinforced this concern, fearing the large wall with no entries would create more of a divide between the two commercial nodes and make it difficult to walk alone in the dark through this stretch of Killingsworth (including the PCC campus).

#### 2. Setbacks.

a. Commissioners generally believed that the setbacks shown at the DAR were compatible with the context of the Piedmont Conservation District and development along N Killingsworth Street. Commissioners noted, however, that adding articulation, relief, and perforation to the "wall-like" façade of N Killingsworth—along with adding an entry—would make the lack of a deeper setback more acceptable.