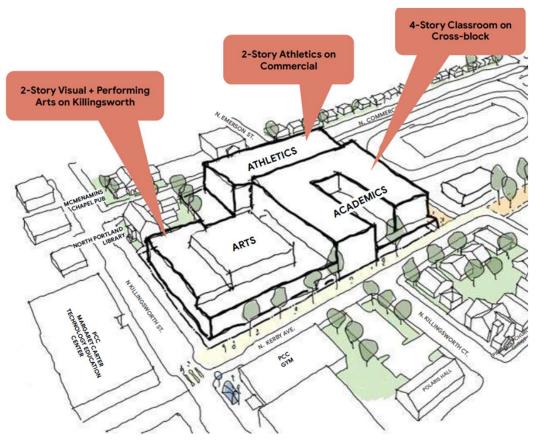

## Gym Entry + Athletics The Gym Entry is located on the Cross-Block and provides a connection to the Fields ATHLETICS / GYM ATHLETIC FIELDS CROSS-BLOCK CONNECTION

# Gym Entry + Athletics The Gym Entry is located on the Cross-Block and provides a connection to the Fields ATHLETICS / GYM ATHLETIC FIELDS CROSS-BLOCK CONNECTION

## Athletics Entry + Gyms

## Arts Entry + Theater

### **Arts Entry + Theater**

## Main Entry + Commons

### Main Entry + Commons