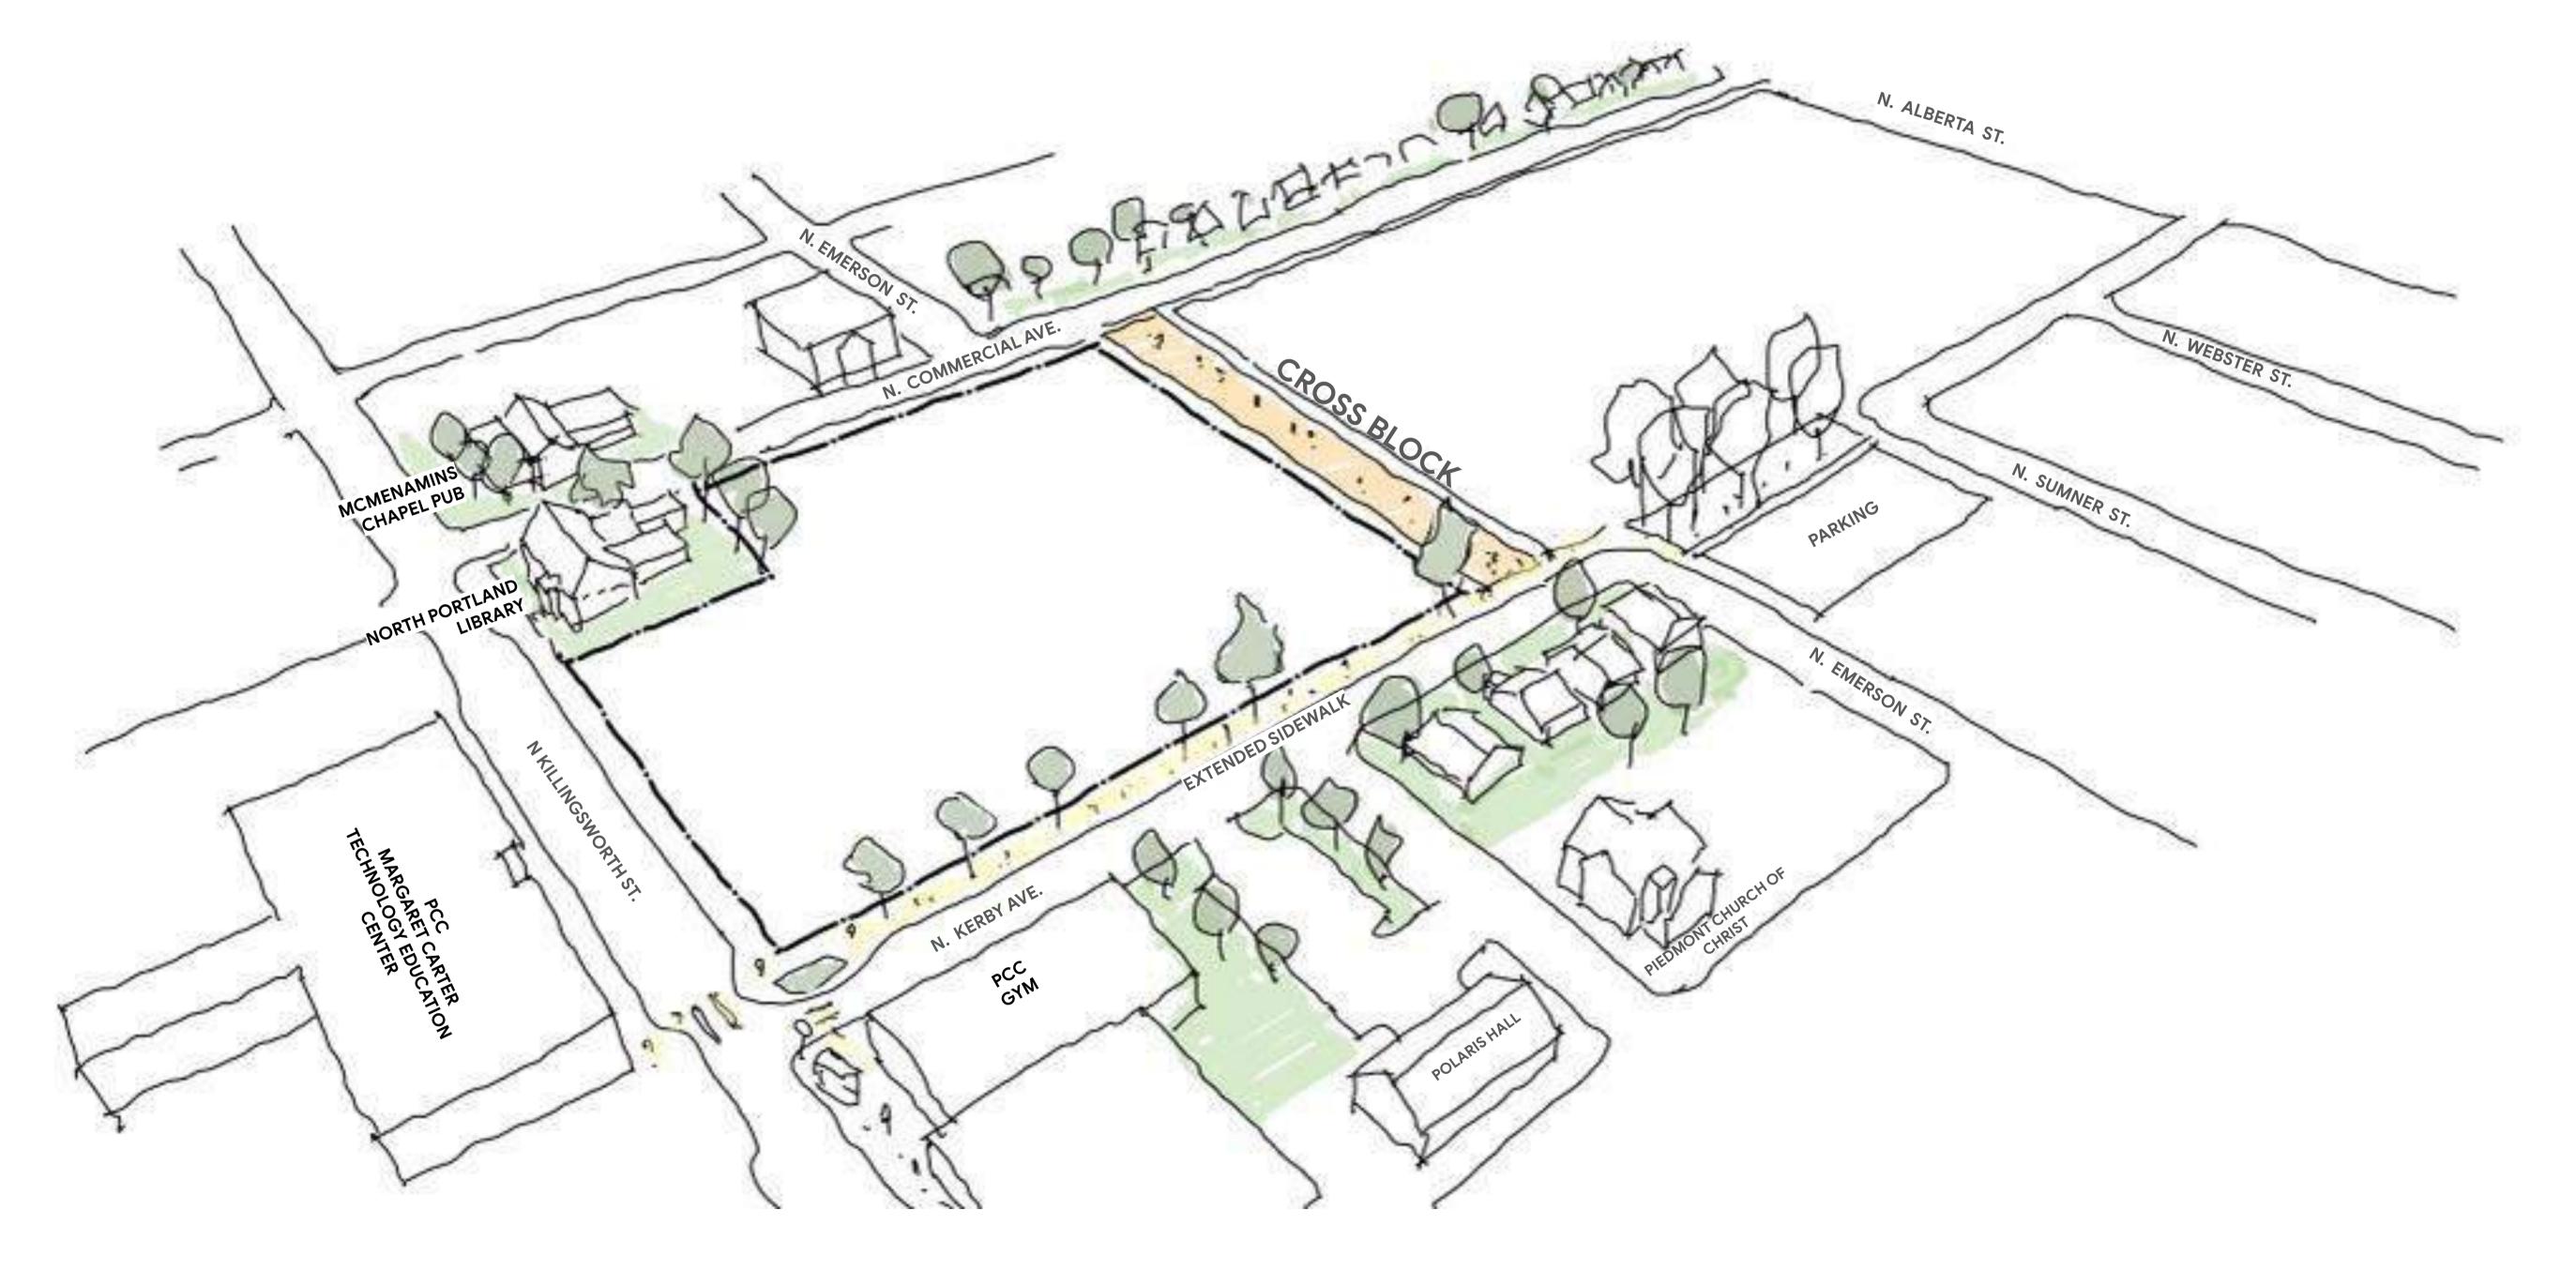

d 0% of staff report walking to JHS.
- Gated entries currently direct students to a limited number of paths during morning and afternoon peaks.



# Site Analysis Transit & Bike Routes

- MAX Yellow Line
- MAX Stops
- Bus Service
- Significant Bus Stops
- Designated Bike Routes
- Neighborhood Bike Paths

### TRANSPORTATION STUDY:

- Three TriMet Lines serve JHS. Only bus line 72 goes directly to campus (along N. Killingsworth)
- About 31% of students and 4% of staff take transit to JHS
- Most transit users arrive from N.
   Killingsworth
- TriMet Student Pass program supports the relatively high rate of transit ridership
- Very few students currently bike to campus.



## Program & Massing



## Existing Jefferson Campus







### Buildable Area







## Kerby Avenue



### Cross Block







## Main Entry + Commons







## Athletics Entry + Gyms







## Arts Entry + Theater







#### Massing







# Site & Building Plans



#### Existing





#### Permit A





#### Permit B/C





#### 1909 Demolition





Permit C Site Work N Webster N. Alberta N. Kerby N. Kerby N. Killingsworth **New Tennis Courts (4)** New Grand Stands New New **Athletic Athletic Fields** Fields New **Athletic** Fields New Parking North **Portland** Library N. Commercial N. Commercial Avenue N. Commercial N. Alberta



#### Complete Site Plan





#### Floor Plans Levels 1 & 2





Add updated plans



# Killingsworth



Killingsworth Context **Building Setbacks** PCC LIBRARY N. KILLINGSWORTH ST. NORTH PORTLAND LIE . RESTAURANTS & F

# Killingsworth Context Building Setbacks & Heights



####