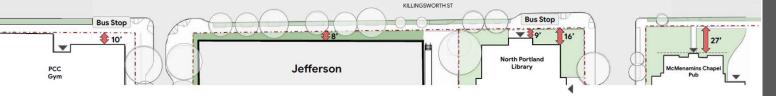

## Killingsworth St Building Setbacks

• The N. Killingsworth transit street is characterized by mid-scale commercial and civic buildings with minimal setbacks. The street frontage is primarily hardscape with street trees and limited areas of planted landscape.

## Killingsworth St Building Setbacks

#### Killingsworth St First floor setback **Building Setbacks** under upper floor overhang Margaret Carter Technolog Education Center PCC LIBRARY PCC Library PCC **Margaret Carter Technology** The Florida Jamaican The Skanner PCC **News Group** Homestyle Room **Education Center** ~46' Public Safety Cuisine

**Bus Stop** 