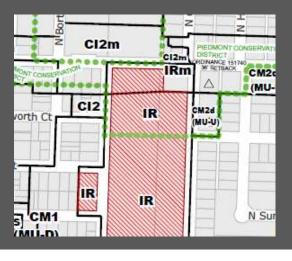

# Jefferson Site Zoning Information

**Zoning Designation:** <u>IR Zone</u>

Institutional Residential

R2.5 at small area in SE of site

Overlays: Centers Main Street Overlay Zone

Historic Resource Overlay Zone

**District:** Piedmont Conservation District

Contributing Resource

**Neighborhood Plan:** Humboldt Neighborhood Plan

**Site Area:** 14.02 Acres (610,711 sf)

**FAR:** Min: 0.5:1; Max: 2:1

Proposed FAR: .52:1

### Floor Plans Levels 3 & 4

Third Floor
Fourth Floor

For Zoning Code in Effect Post October 1, 2022

THIS SITE LIES WITHIN THE: PIEDMONT CONSERVATION DISTRICT Site Also Owned Parcels

2529,2530 1/4 Section 1 inch =400 feet Conservation District Scale Historic Landmark 1N1E22BA 100 State ID В Aug 09, 2024 **Exhibit** 