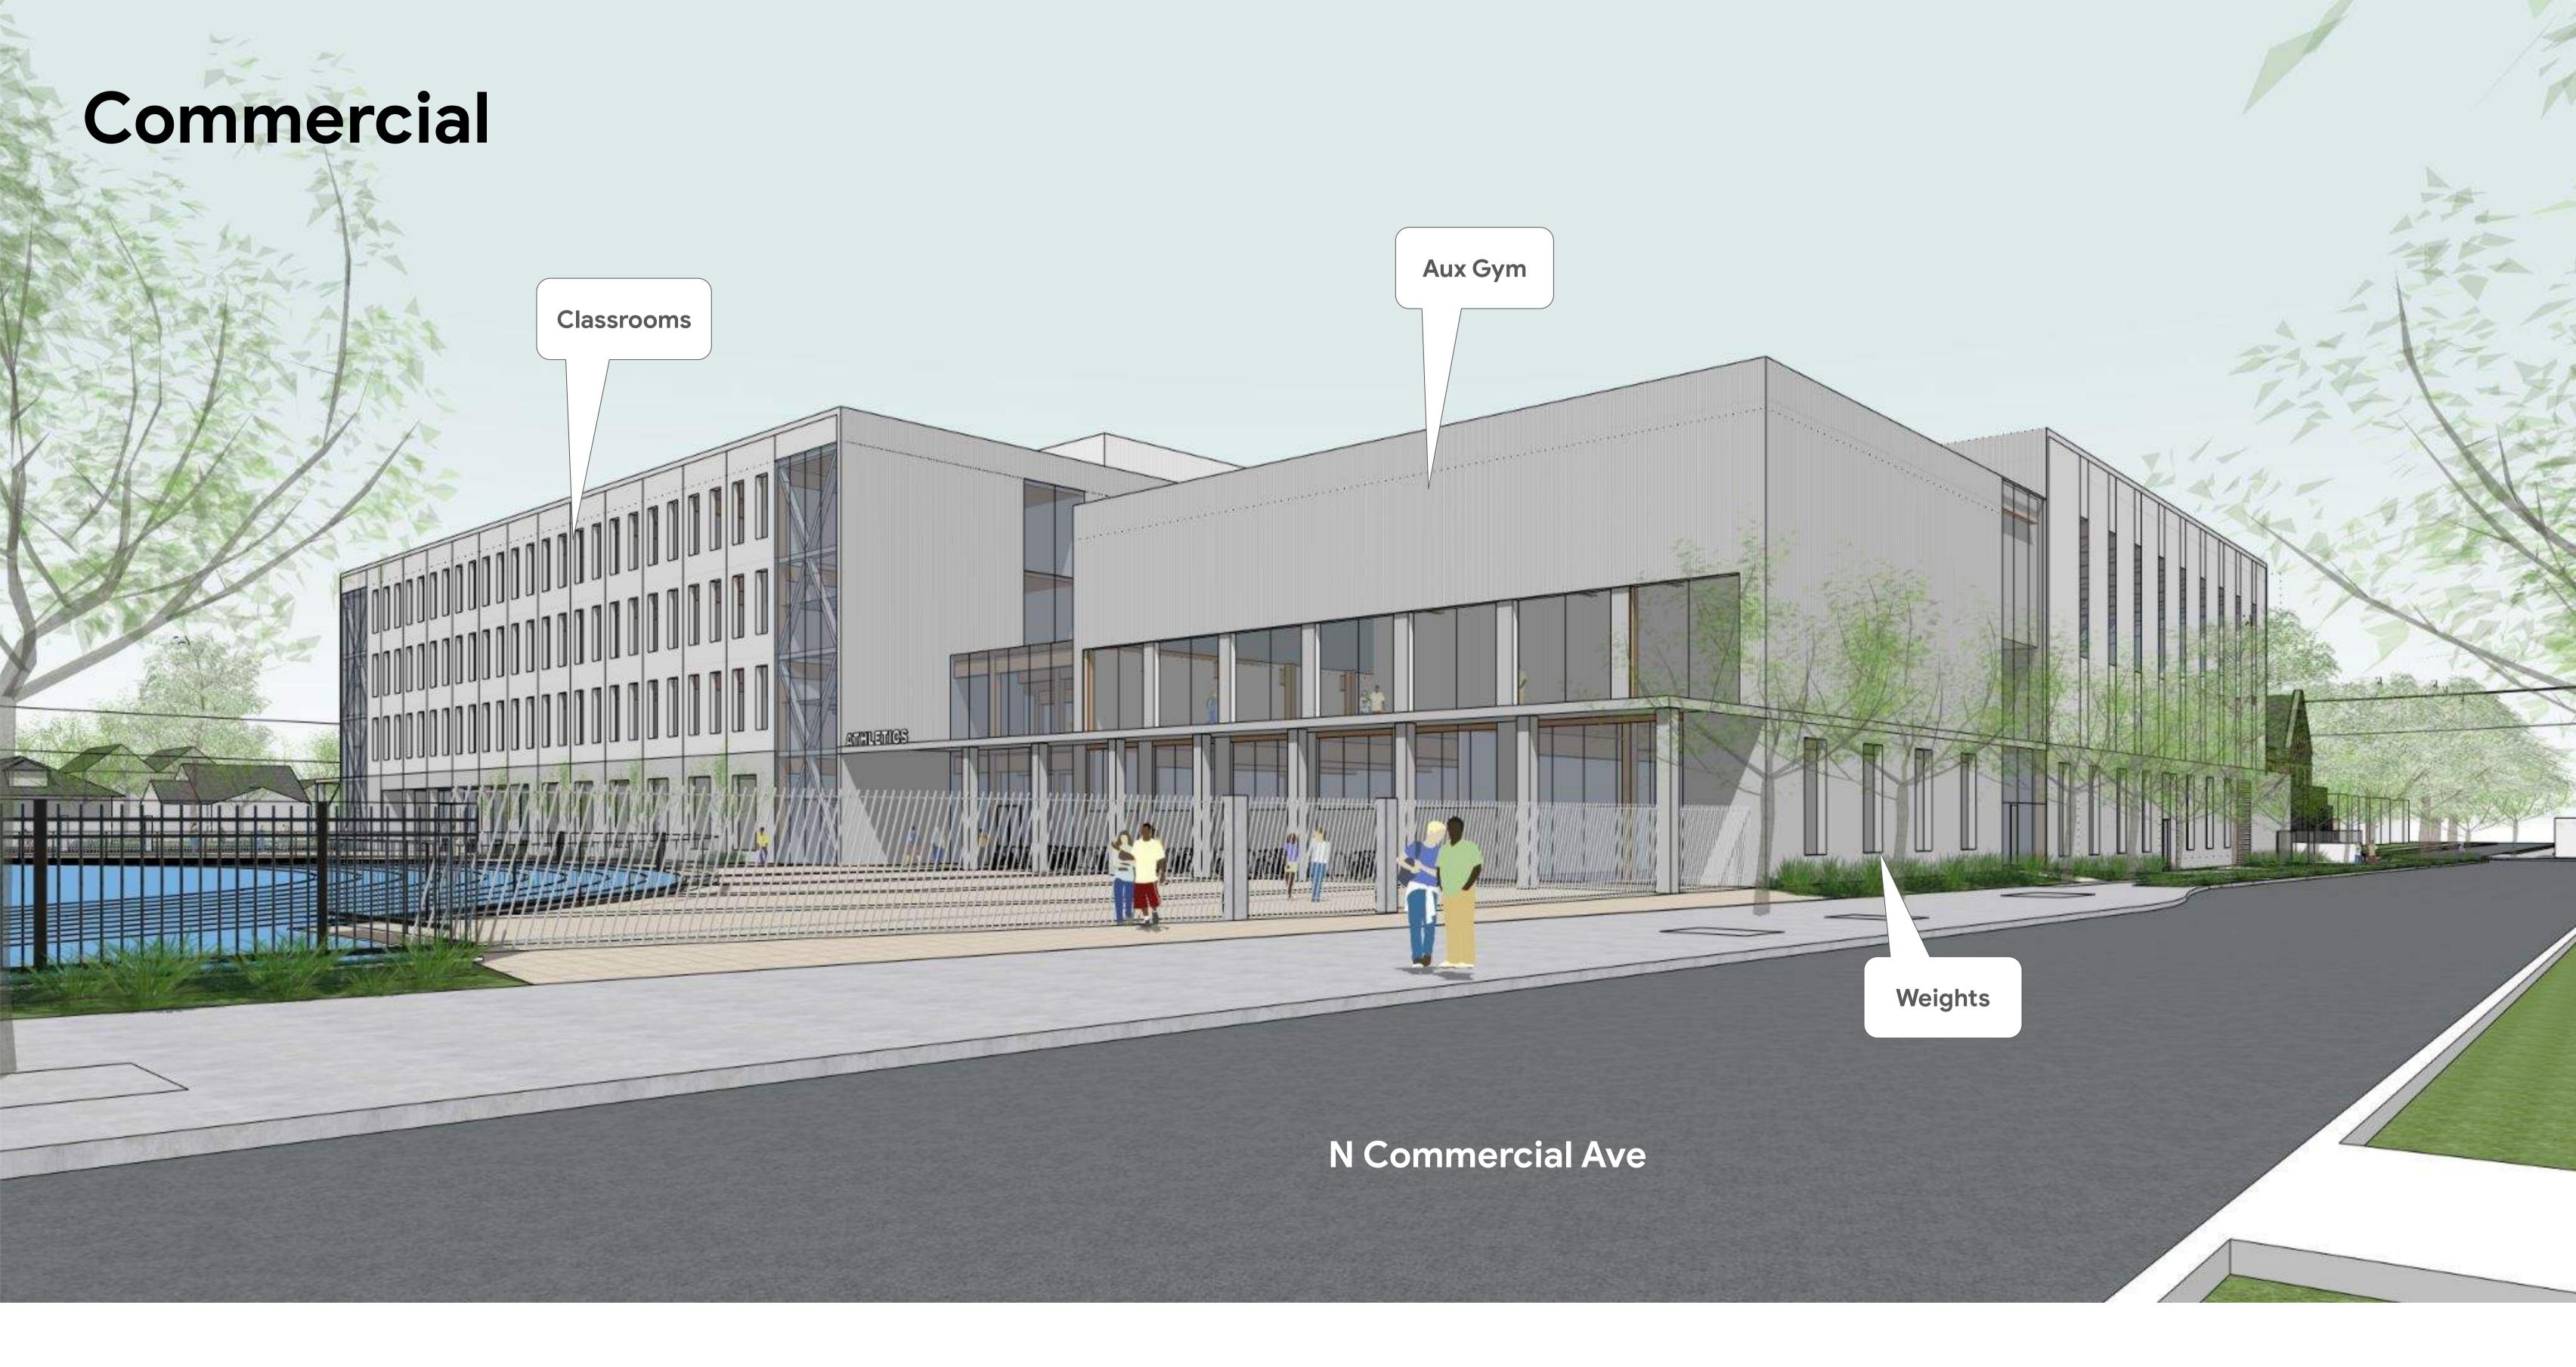

Commons





### **Arts Entry + Theater**





## Gym Entry + Athletics The Gym Entry is located on the Cross-Block and provides a connection to the Fields ATHLETICS / GYM ATHLETIC FIELDS CROSS-BLOCK CONNECTION



## Massing





## Killingsworth Frontage



## Facade Approach

#### How Much Should the New JHS Look Like the Current JHS?

As Similar as Possible

Some Similarities

**Completely Different** 



"Keep the building the same"



"Keep the energy of the building with familiar colors and signage"

"Please make it look like a school, not an office"



"I really appreciate all the history, but frankly the building is ugly. I'm ready for a new look"

## Program



## Active Base Locating program to activate the ground floor



### Highlighted Program



### Exterior Views













### South Elevation (Crossblock)



### West Elevation (Kerby)



### North Elevation (Killingsworth)



North Portland Library

Band / Choir

Center

### East Elevation (Commercial)



CTE

**Drive** 

### Modifications and Adjustments

### Modifications & Adjustments

- 1. Adjustment: Transit Street Main Entry. 33.150.265 requires a main entrance within 25 feet of a transit street. The new main entry of the school will utilize the a location on N. Kerby. We are seeking an adjustment to locate the main school entry on North Kerby approximately 350 feet from Killingsworth.
- 2. Adjustment: 60% Window Coverage Requirement. 33.415.340 requires 60% of the facade area to be glazed. The institutional program areas do not support the type of glazing that would be seen with a commercial storefr