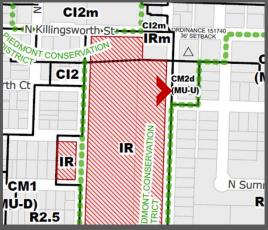

# Jefferson Site Zoning Information

**Zoning Designation:** <u>IR Zone</u>

Institutional Residential

R2.5 at small area in SE of site

Overlays: Centers Main Street Overlay Zone

Historic Resource Overlay Zone

**District:** Piedmont Conservation District

Contributing Resource

**Neighborhood Plan:** Humboldt Neighborhood Plan

**Site Area:** 14.02 Acres (610,711 sf)

**FAR:** Min: 0.5:1; Max: 2:1

Proposed FAR: .52:1