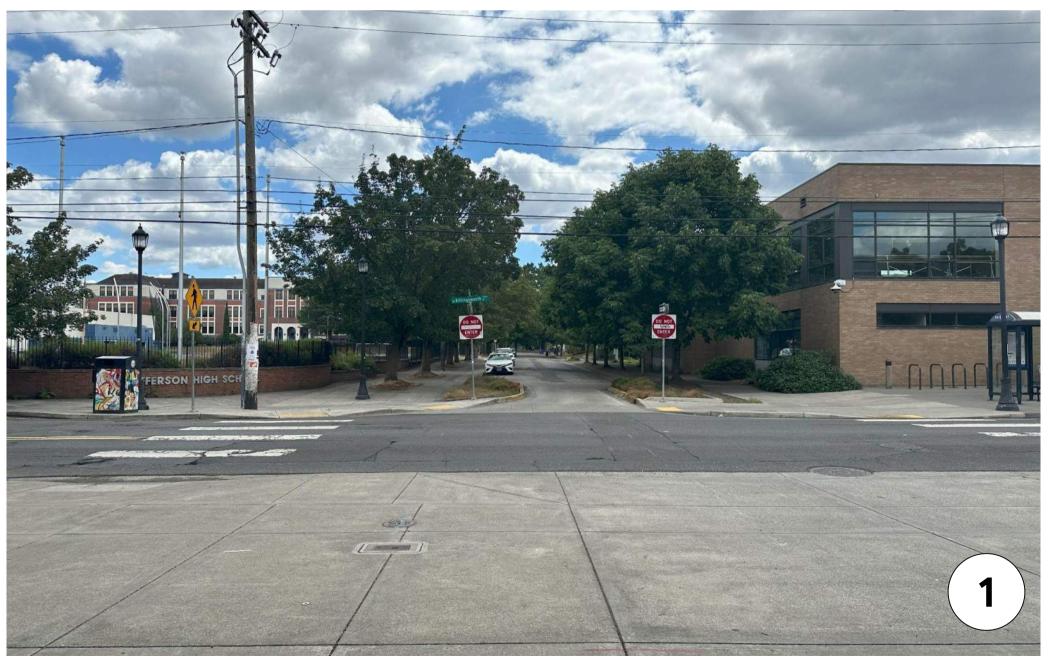

#### 1. Main Entry Location.

Why is the main entry on Kerby?

- Killingsworth is a busy transit street where school buses cannot drop students off.
- The existing widened sidewalk on Kerby provides an opportunity for a more gracious entry.
- Safety is a concern as students gather at the entries; Kerby is the most protected street frontage.