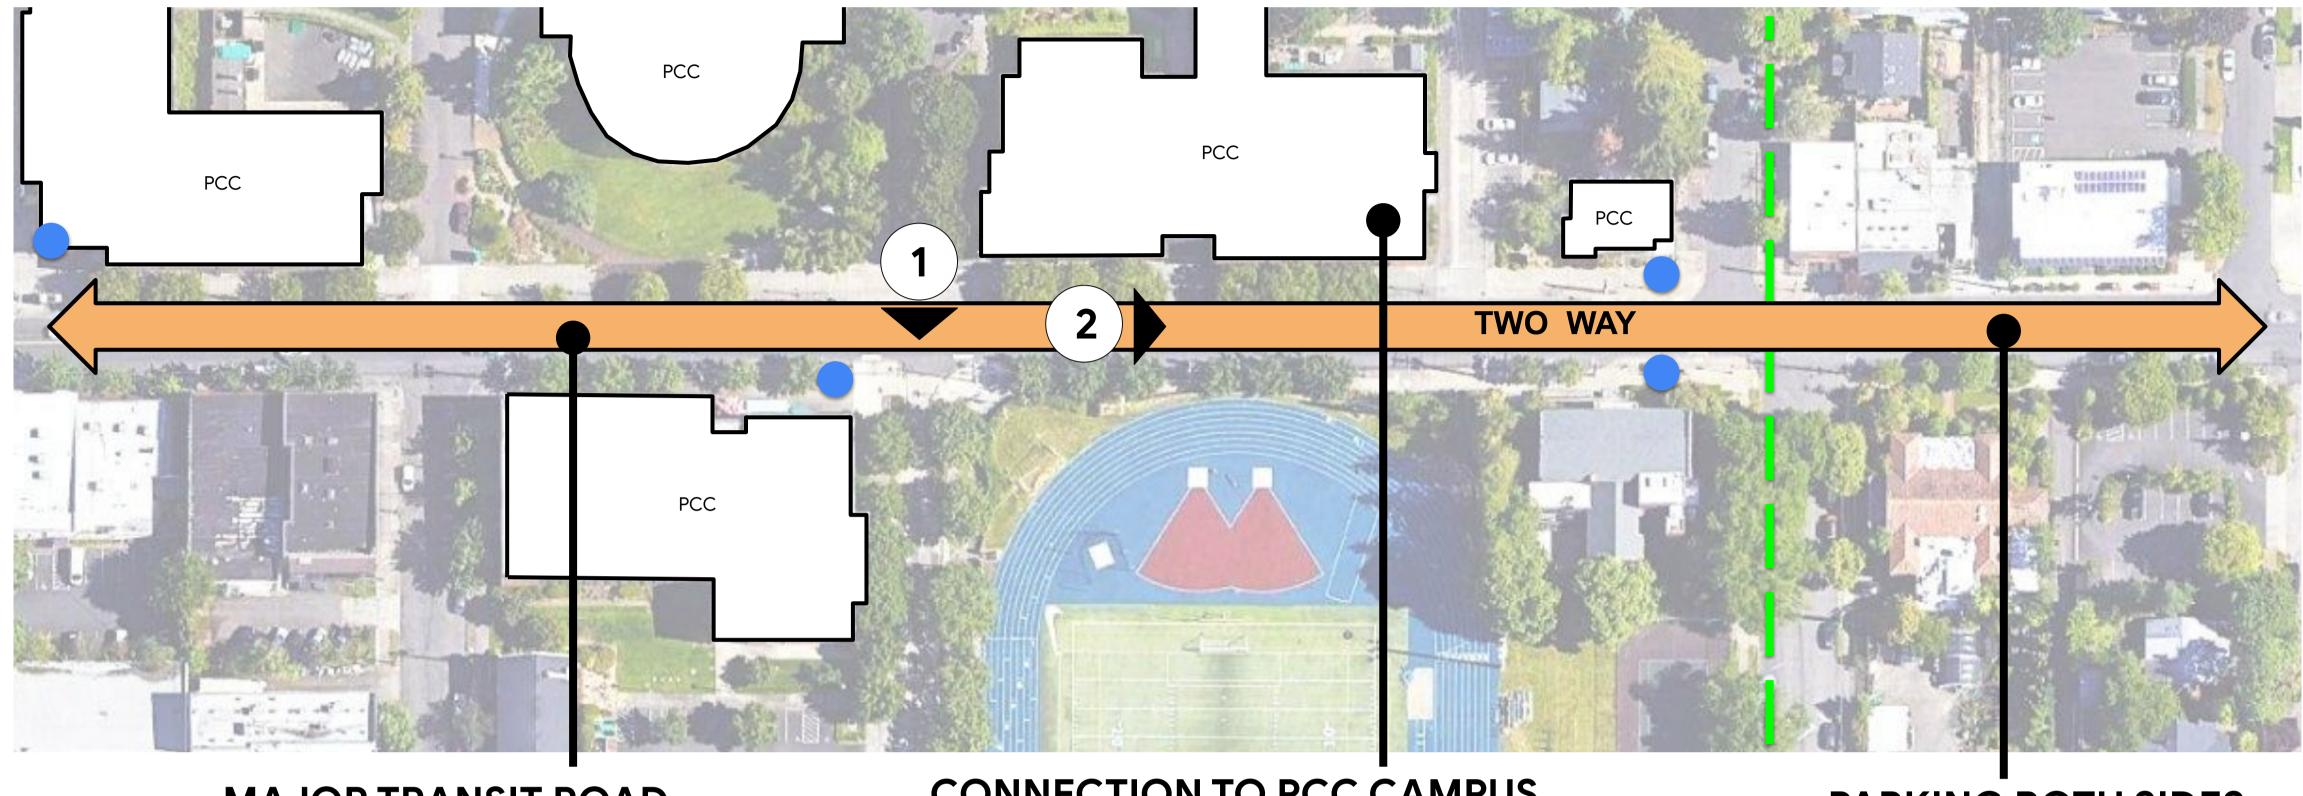

## Kerby Ave Pedestrian Zone & Entry Plaza

### Kerby Ave

- Kerby offers an existing, enhanced pedestrian zone and is the most protected street frontage.
- Kerby currently functions as the main school entrance.
- Most street parking is located to the west of the school site.
- Morning drop-offs are relatively split between N.
   Commercial and N. Kerby