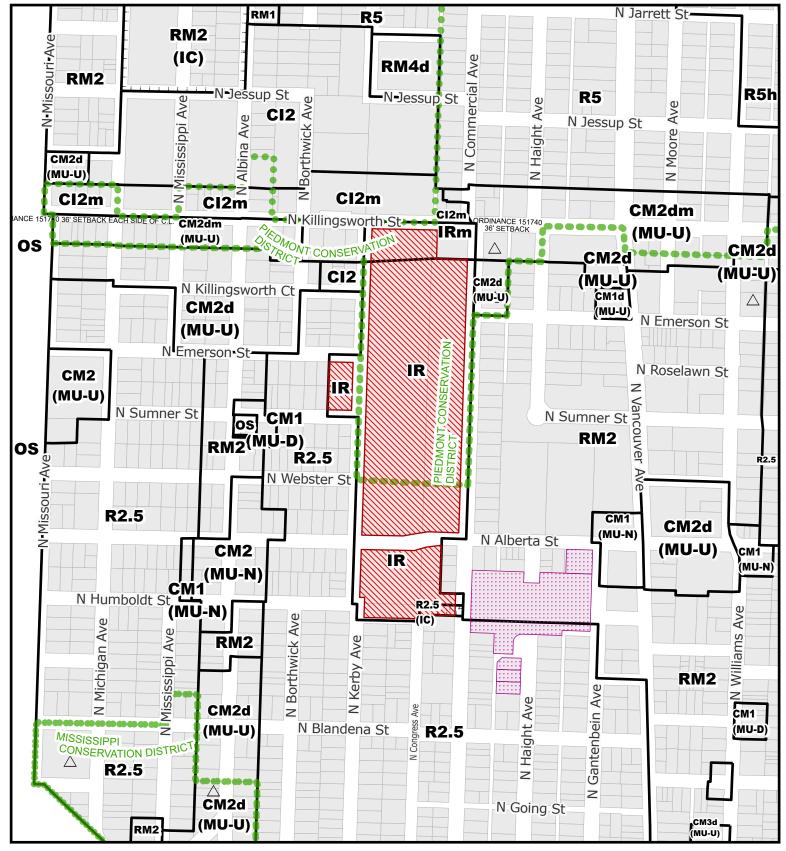

# Jefferson Site Zoning Information

**Zoning Designation:** <u>IR Zone</u>

Institutional Residential

R2.5 at small area in SE of site

Overlays: Centers Main Street Overlay Zone

Historic Resource Overlay Zone

**District:** Piedmont Conservation District

Contributing Resource

**Neighborhood Plan:** Humboldt Neighborhood Plan

**Site Area:** 14.02 Acres (610,711 sf)

**FAR:** Min: 0.5:1; Max: 2:1

Proposed FAR: .52:1

### Floor Plans Levels 3 & 4

Third Floor
Fourth Floor

For Zoning Code in Effect Post October 1, 2022

THIS SITE LIES WITHIN THE: PIEDMONT CONSERVATION DISTRICT Site Also Owned Parcels

2529,2530 1/4 Section 1 inch =400 feet Conservation District Scale Historic Landmark 1N1E22BA 100 State ID В Aug 09, 2024 **Exhibit** 