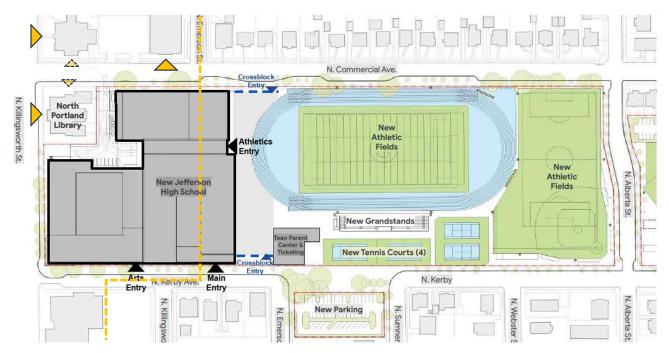

## Main Entry + Commons

## Athletics Entry + Gyms

## Arts Entry + Theater

## Gym Entry + Athletics The Gym Entry is located on the Cross-Block and provides a connection to the Fields ATHLETICS / GYM ATHLETIC FIELDS CROSS-BLOCK CONNECTION