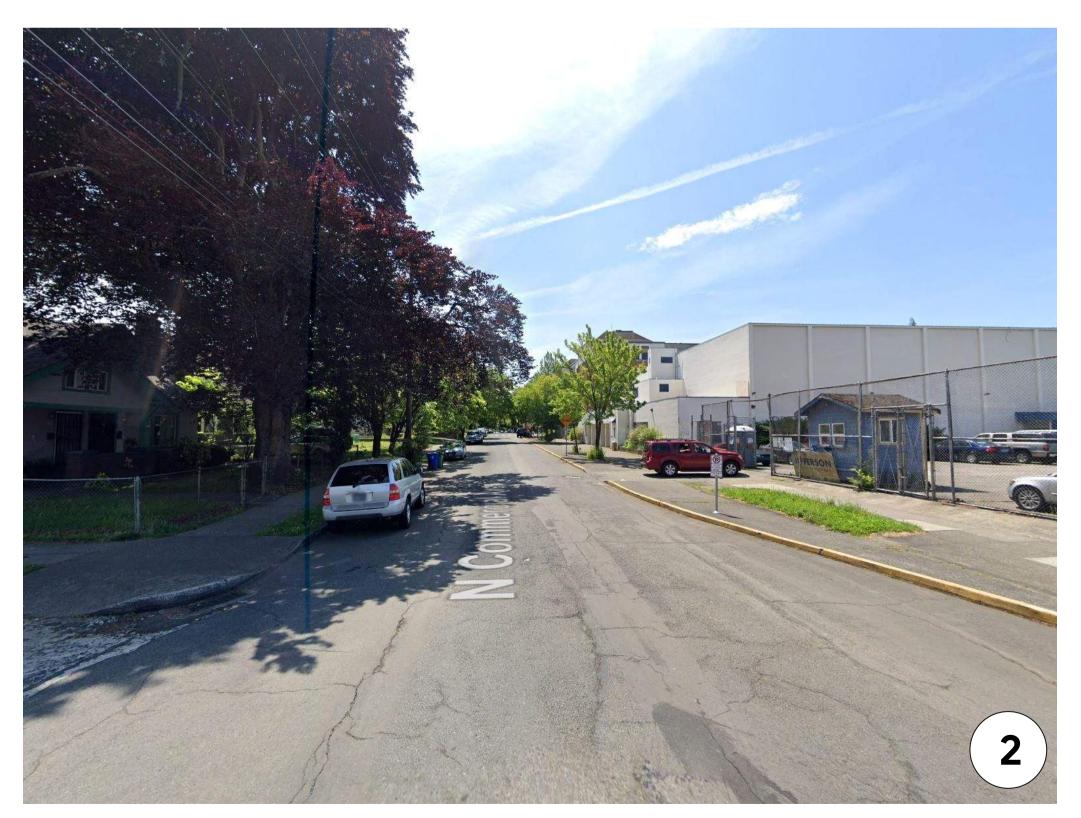

### Killingsworth St

- Killingsworth is a busy transit street with retail, restaurants and PCC.
- Most transit riders arrive from N.
   Killingsworth
- Killingsworth presents challenges for passenger loading and unloading.
- Concerns have been noted from staff about any entries on Killingsworth from a student safety standpoint