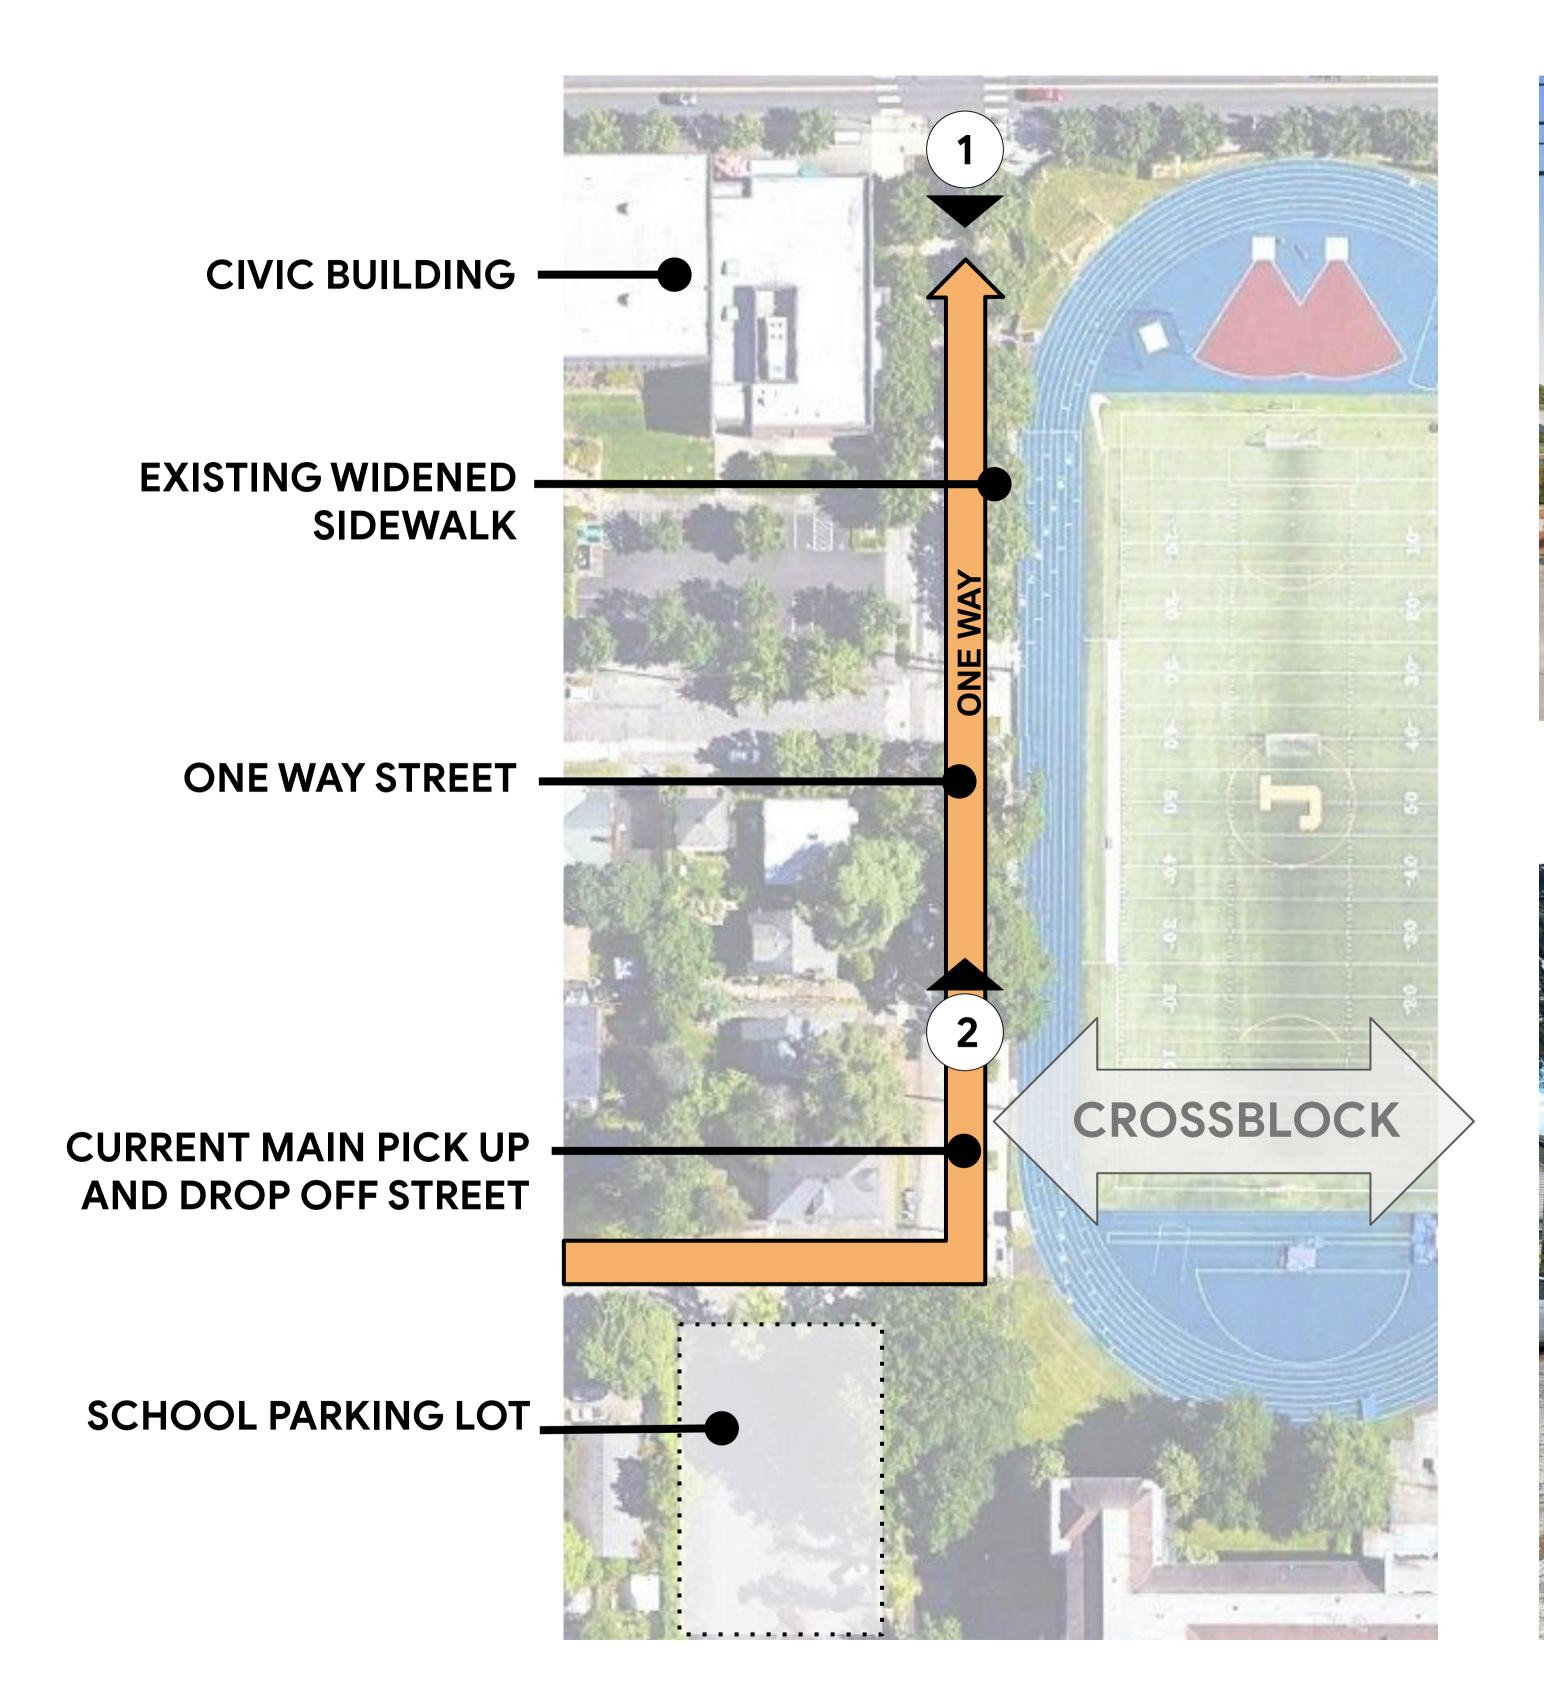

### Kerby Ave

- Kerby offers an existing, enhanced pedestrian zone and is the most protected street frontage.
- Kerby currently functions as the main school entrance.
- Most street parking is located to the west of the school site.
- Morning drop-offs are relatively split between N.
   Commercial and N. Kerby