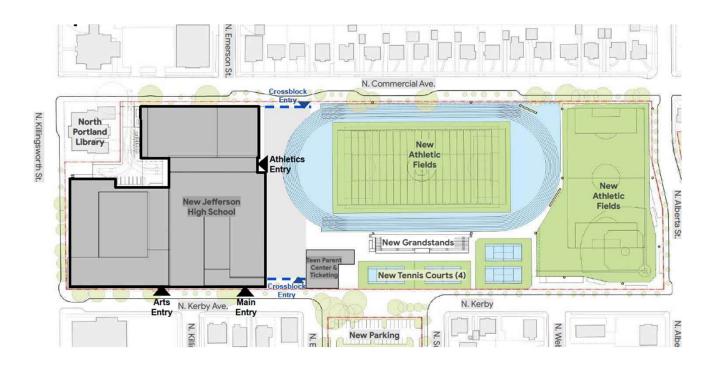

## Gym Entry + Athletics The Gym Entry is located on the Cross-Block and provides a connection to the Fields ATHLETICS / GYM ATHLETIC FIELDS CROSS-BLOCK CONNECTION

Complete Site Plan **Emerson St** N. Commercial Ave. Crossblock N. Killingsworth St. North Portland Library New **New Parking** Athletic **Athletics** Fields Entry New New N. Alberta Athletic Athletic **New Jefferson** Fields Fields-**High School** St. New Grandstands **Teen Parent New Tennis Courts (4) Ticketing** Crossblock
Entry Arts Entry Main N. Kerby N. Kerby Ave. Entry N. Alberta St. N. Humboldt St. N. Killingsworth Ct. N. Webster St. N. Emerson St.