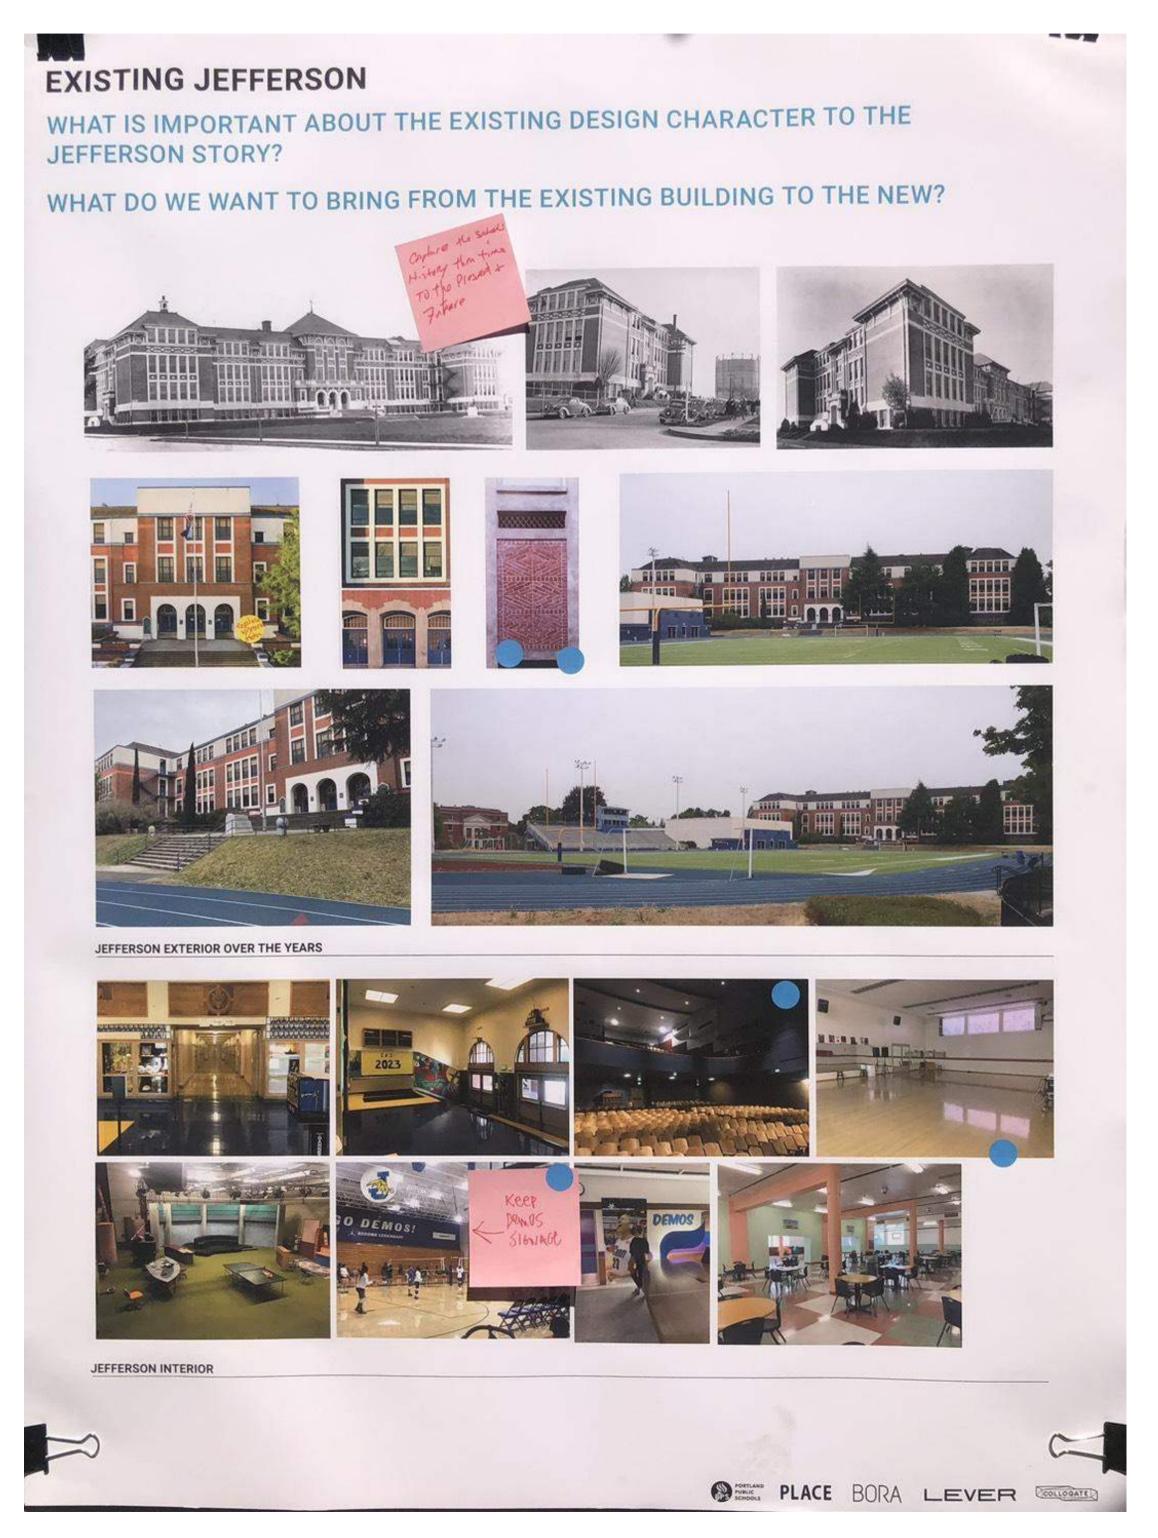

# Community Values Summary of What We've Learned so far from the Jeff community:

- Reflect history; but Jeff shouldn't be held in the past. The track and 1909 building are significant to the community. However, keeping the community and memory in place is more important than the physical building and track.
- Athletics and Performing Arts are Important. Jefferson should have similar athletics programs to other PPS High Schools. Additionally, Jefferson is distinctive for the Jefferson Dancers and a larger performing arts program. These programs are important for attracting and retaining students.
- Connect the site to the community. There is a lot of excitement around accessible entries in the new building. The through block connection is exciting for students and community members.
- Convey to the students they are important. The new school should be welcoming and safe. Students should feel a sense of belonging.
- Keep the Jeff community intact. How do we minimize disruption of the current school community with the new school construction?
- The new building should look like a high school Distinguish itself from PCC, but still look institutional

## Community Design Workshop Summary

Summary of comments from CDW #1 and CDW #2