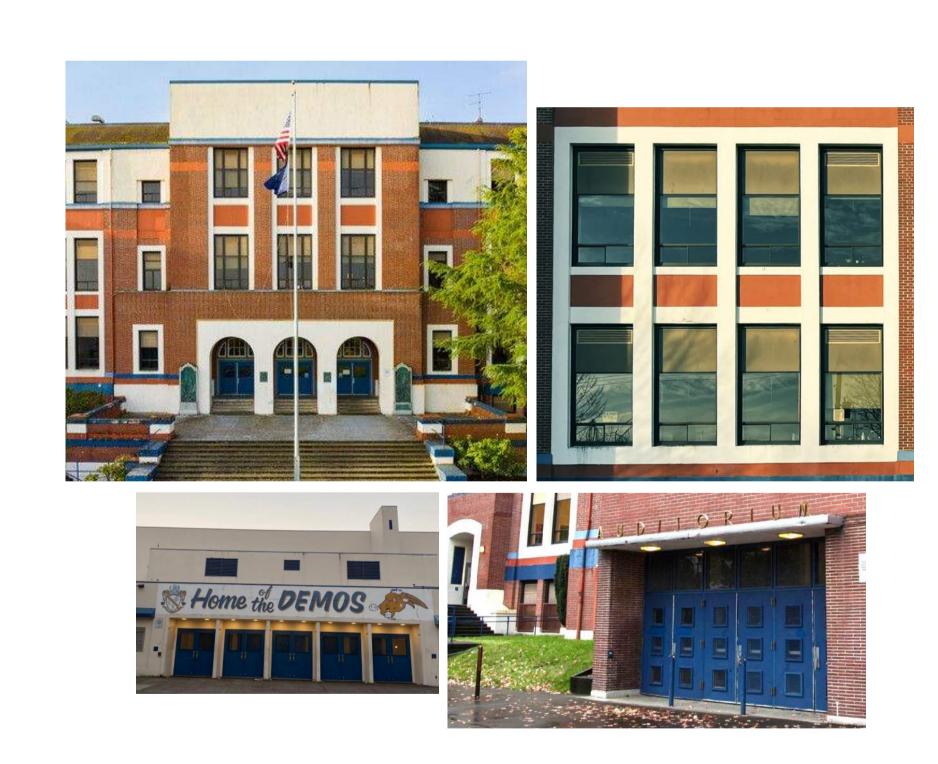

#### How Much Should the New JHS Look Like the Current JHS?

#### How Much Should the New JHS Look Like the Current JHS?

As Similar as Possible

Some Similarities

**Completely Different** 

Approach 1
Material change between Facades
Brick on Primary Facades

Approach 2
Texture change between Facades
Reference Patterns on 1909