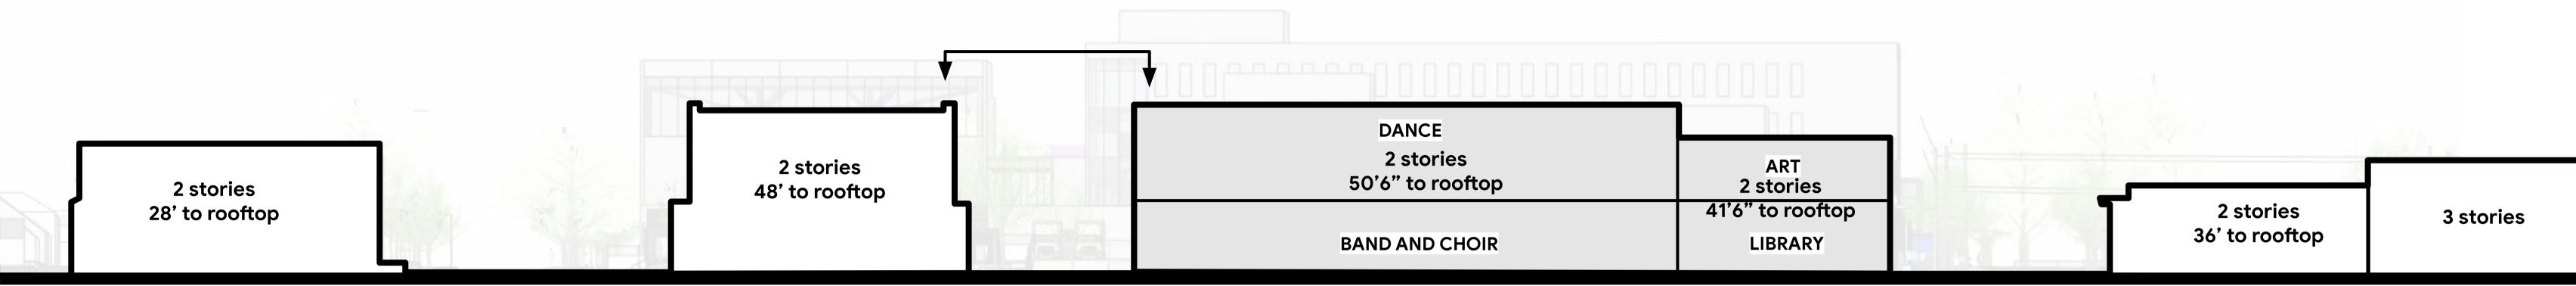

### North Elevation (Killingsworth)

North Portland Library

Band / Choir

Center