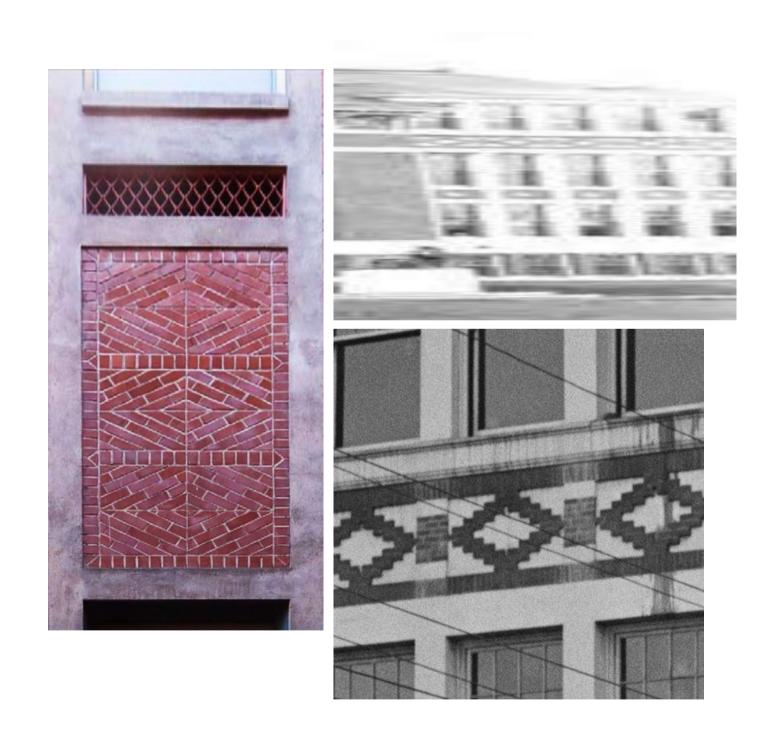

#### Jefferson High School (1909)

**Arched Entry** 

**Diamonds** 

Window Grouping

#### 1909 North Elevation Alignments + Groupings

#### 1909