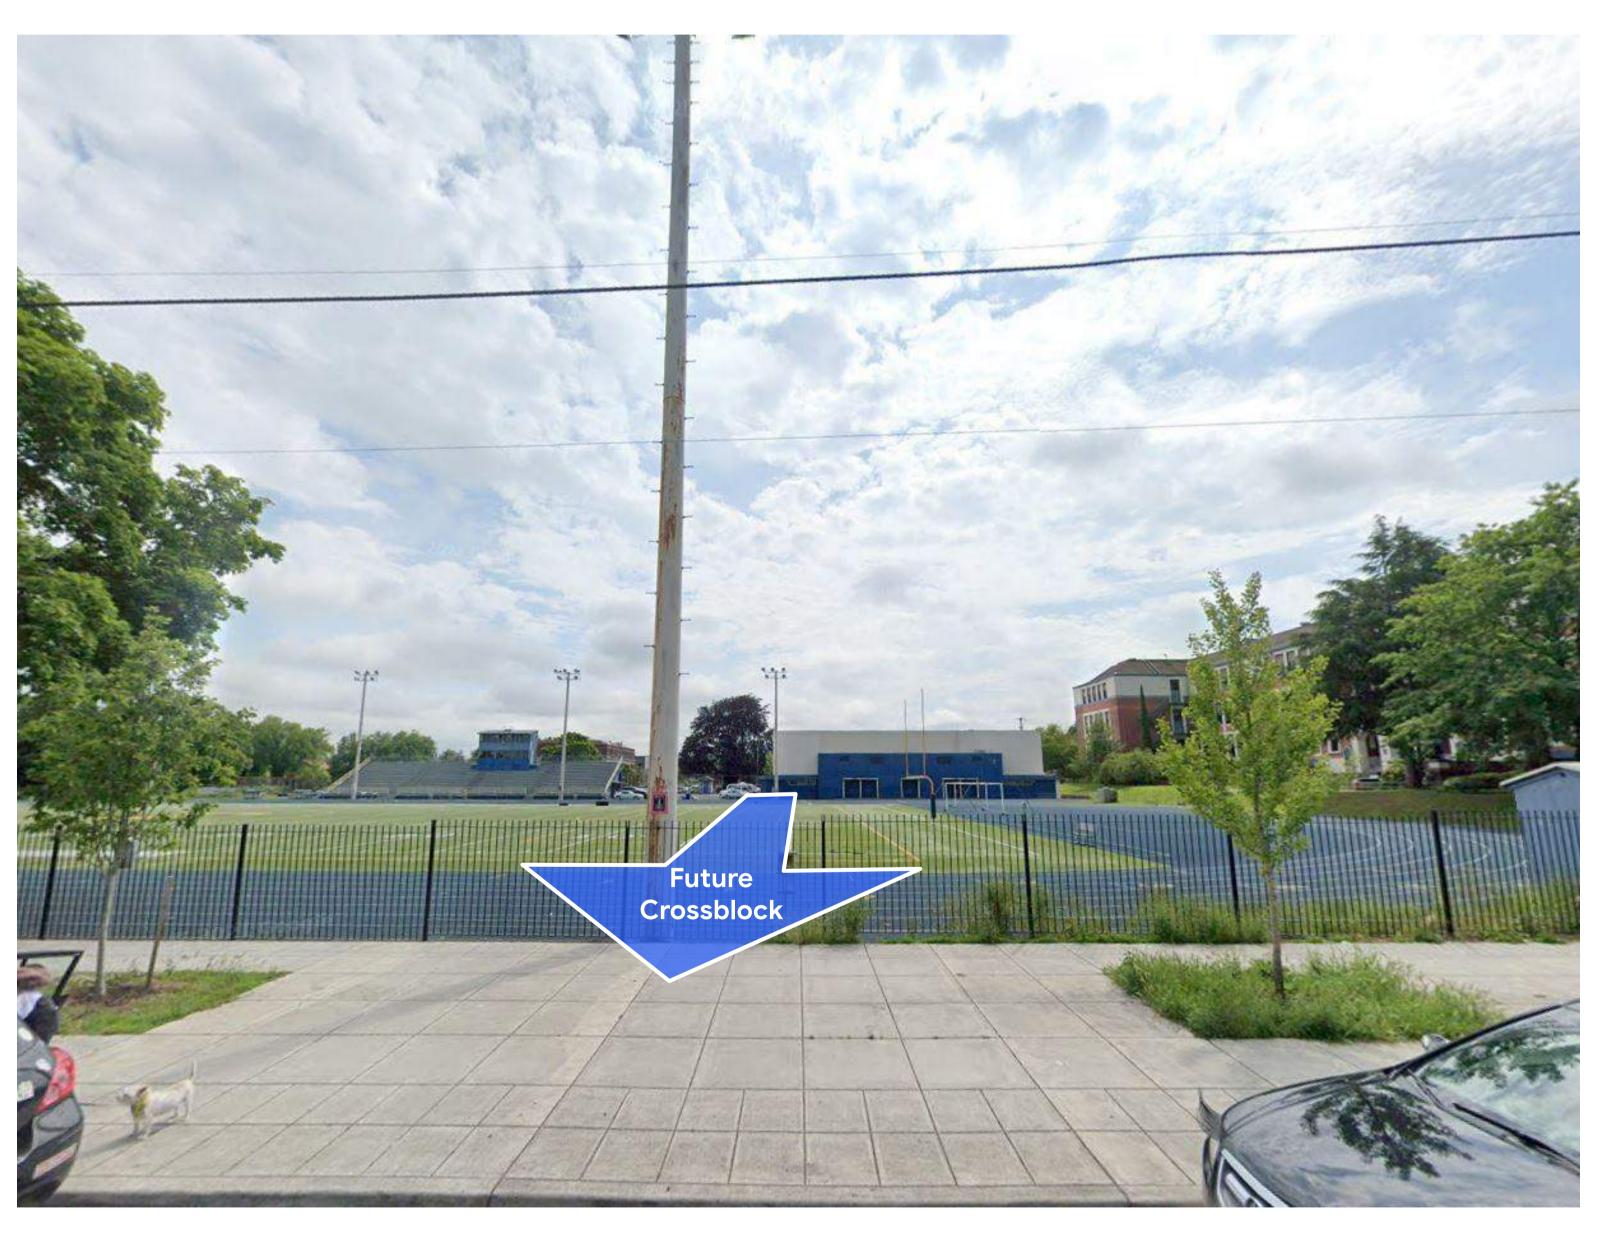

#### Cross-Block

## Gym Entry + Athletics The Gym Entry is located on the Cross-Block and provides a connection to the Fields ATHLETICS / GYM ATHLETIC FIELDS CROSS-BLOCK CONNECTION