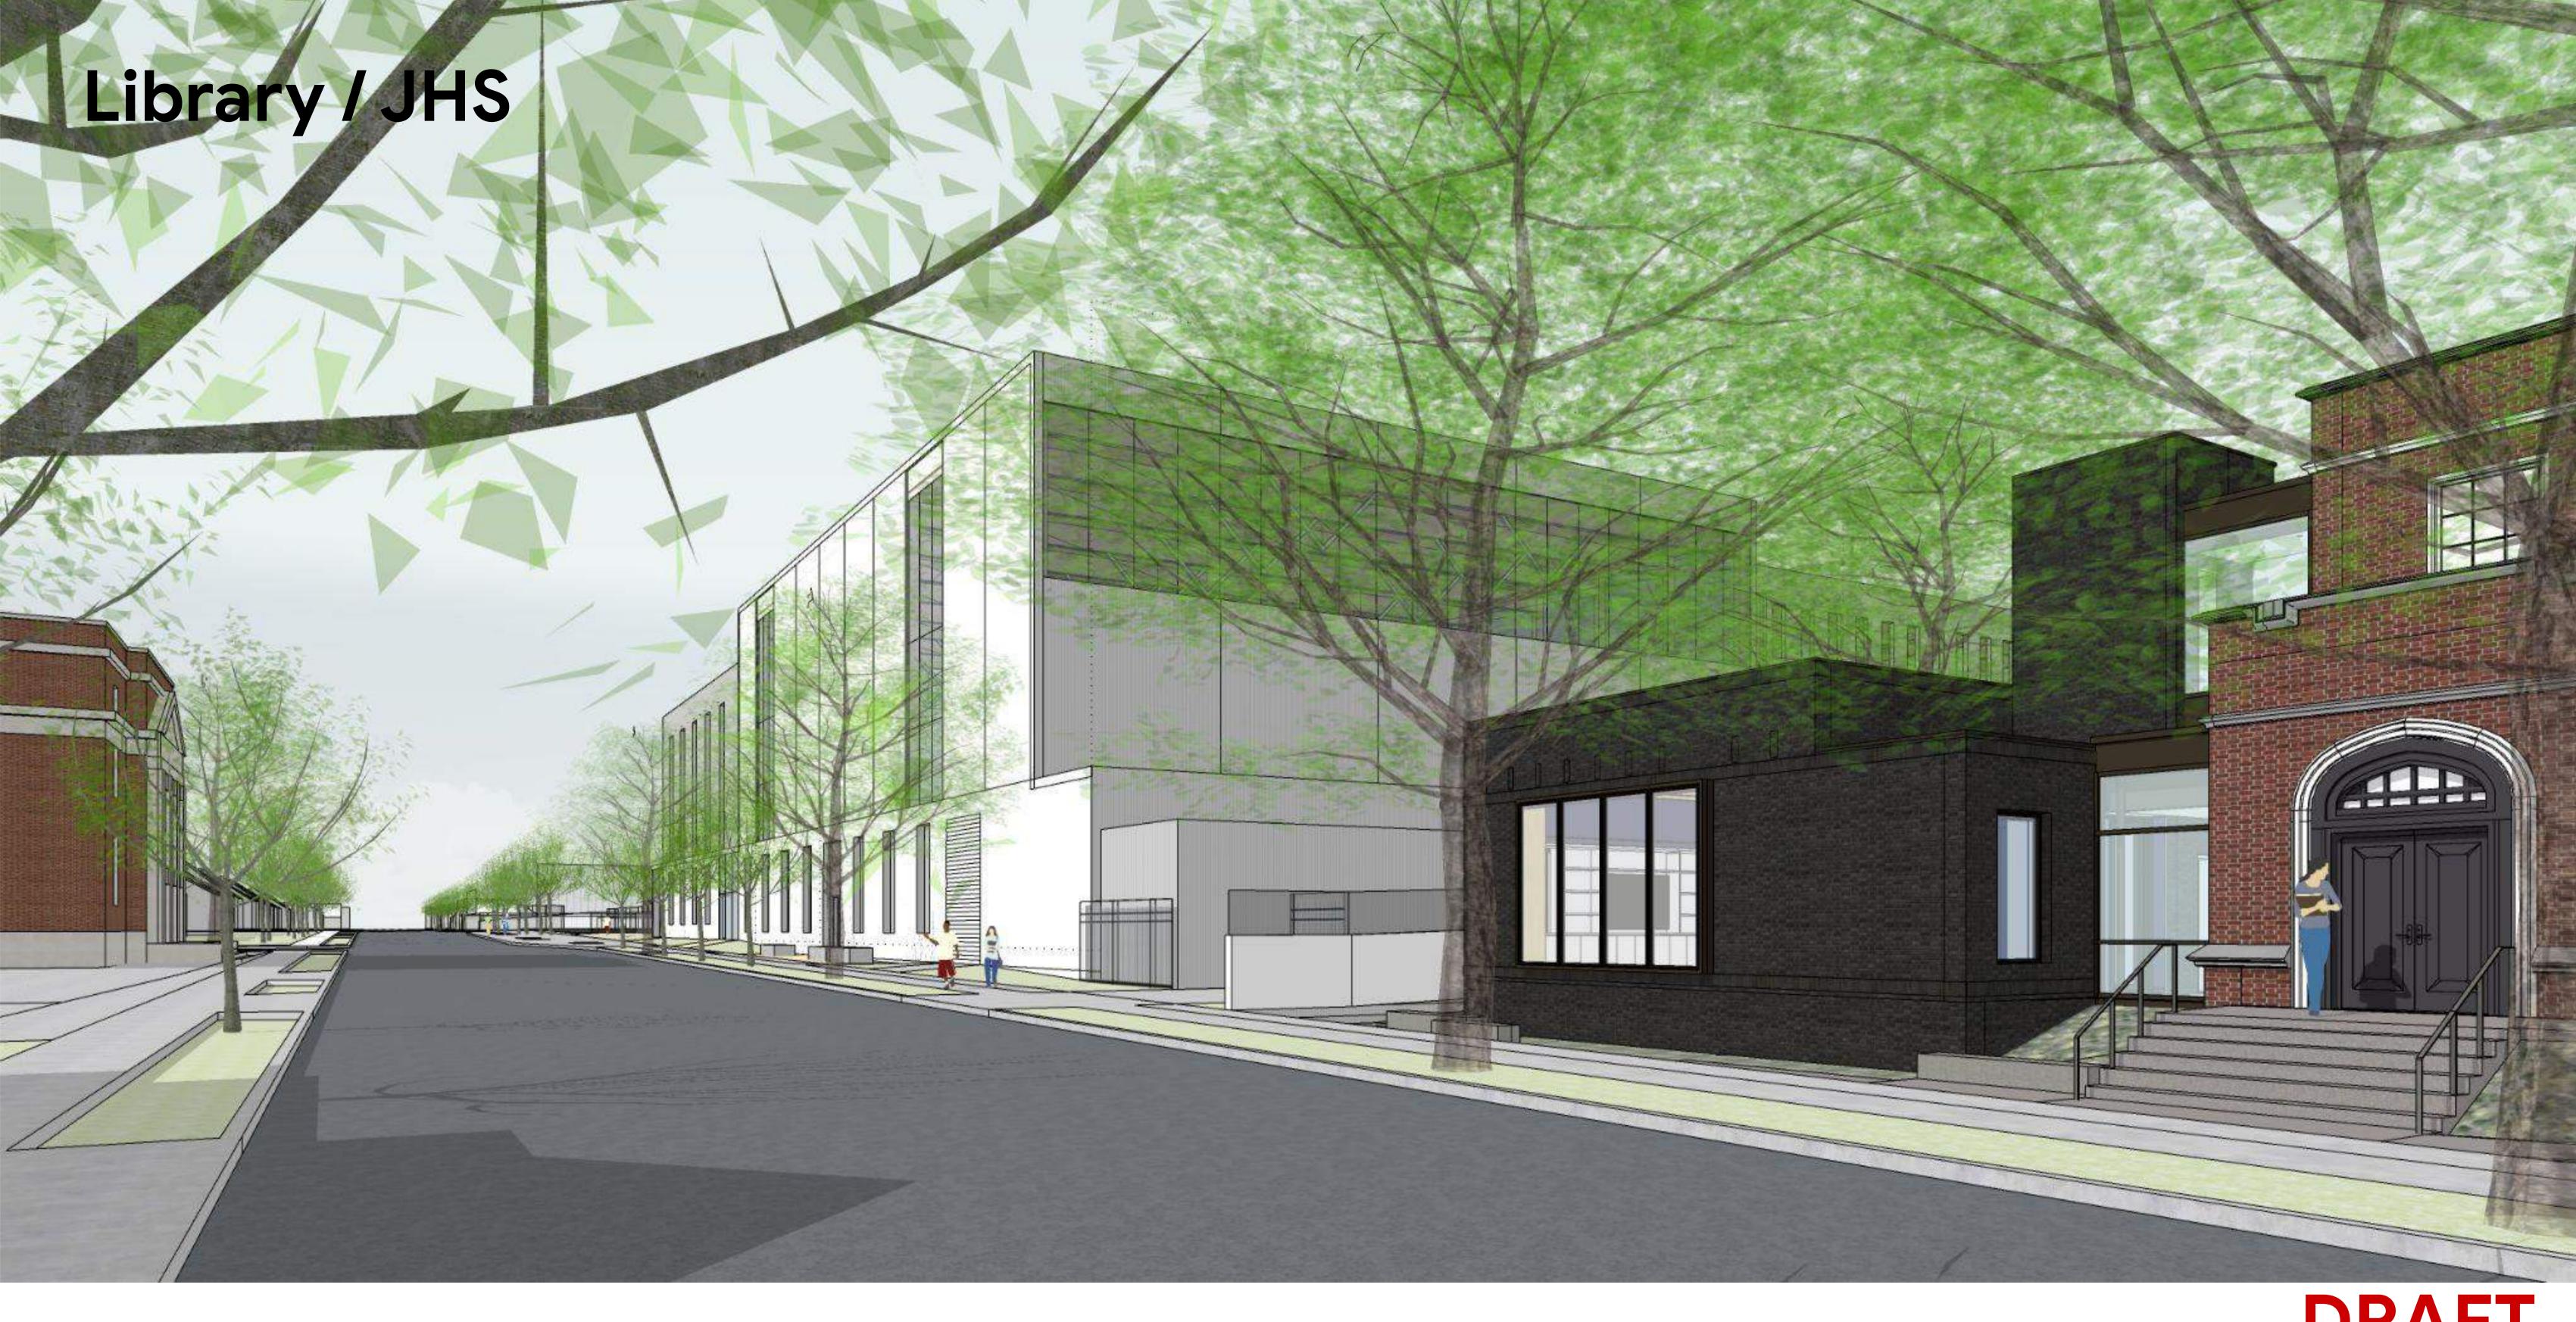

<sup>\*</sup>setback requirements conflict, modification will be needed

<sup>\*\*</sup>to top of parapet, does not include mechanical screens

Jefferson High School Modernization

Site and Building Program

### North Elevation (Killingsworth)

North Portland Library

Band / Choir

Center