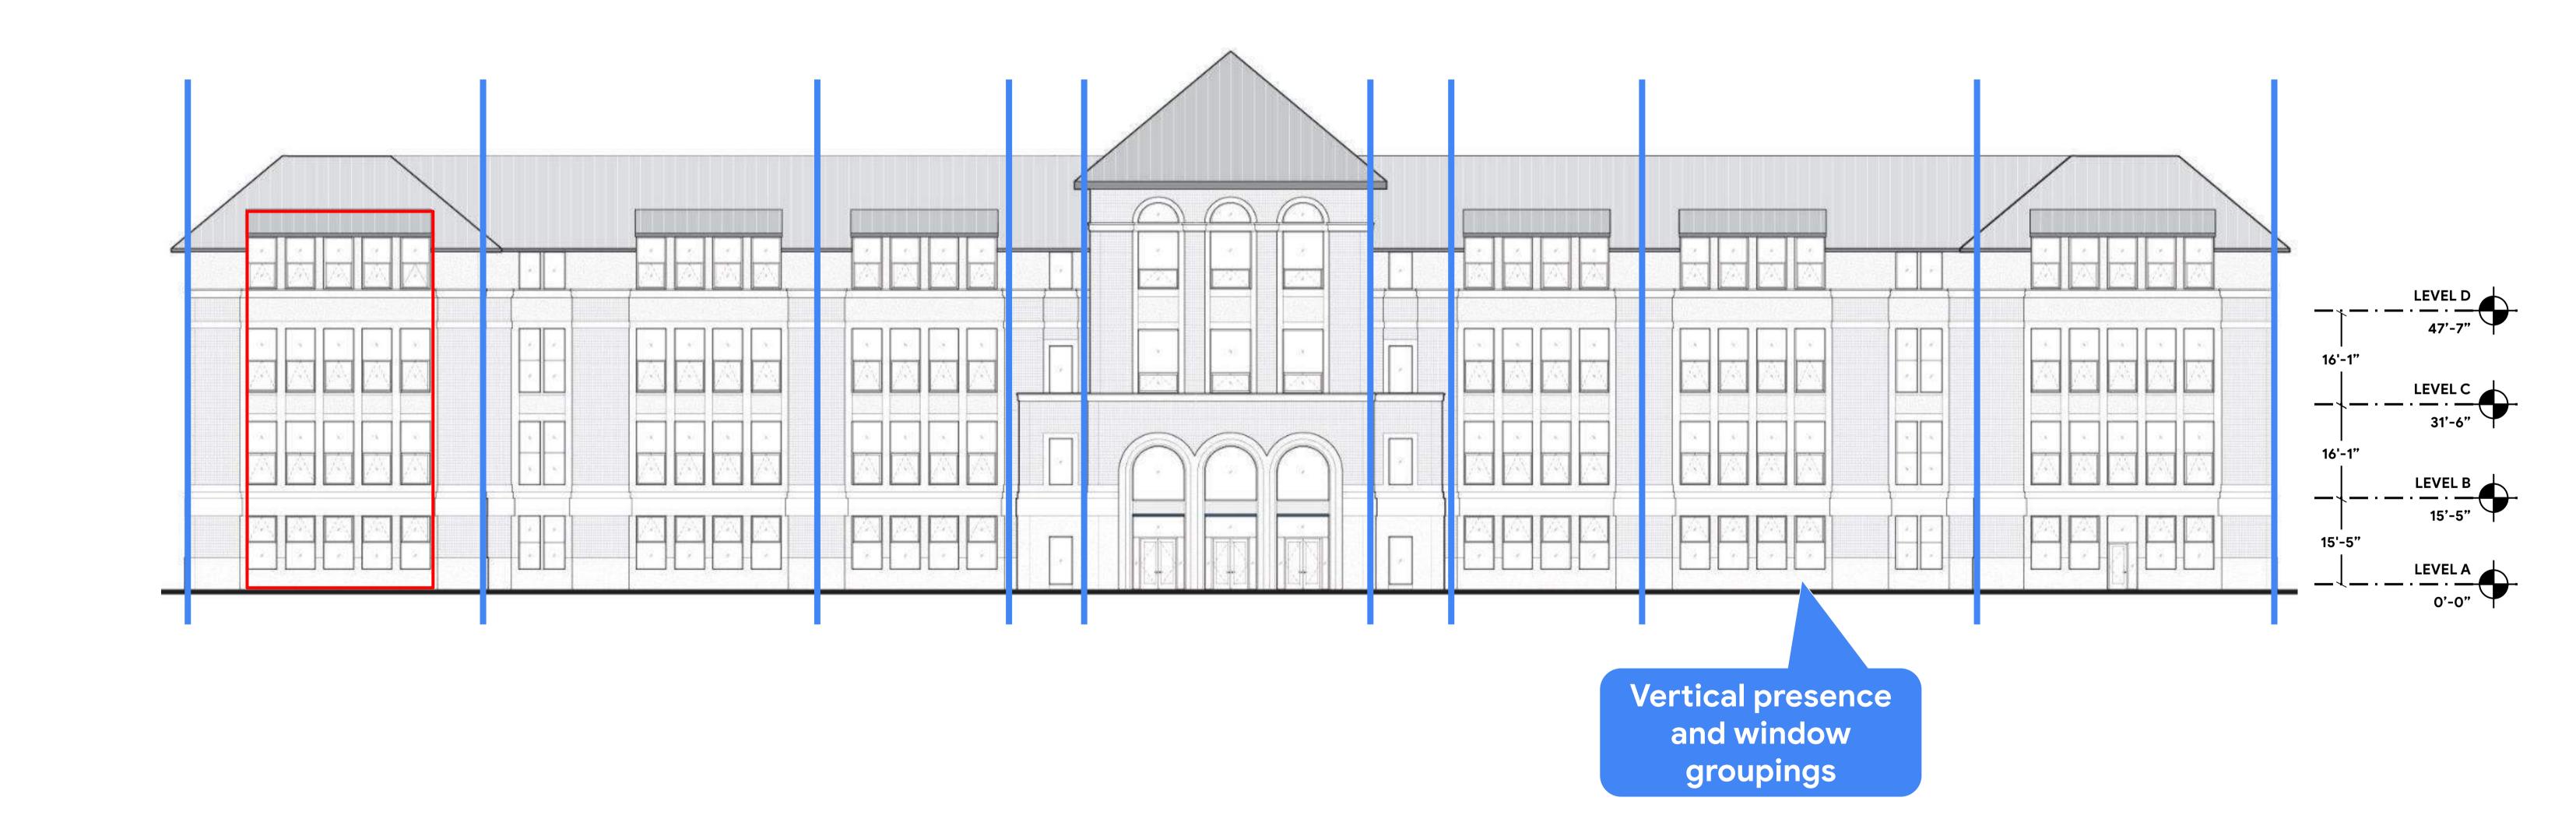

#### Jefferson High School (1909)

**Arched Entry** 

**Diamonds** 

Window Grouping

#### 1909 North Elevation Alignments + Groupings