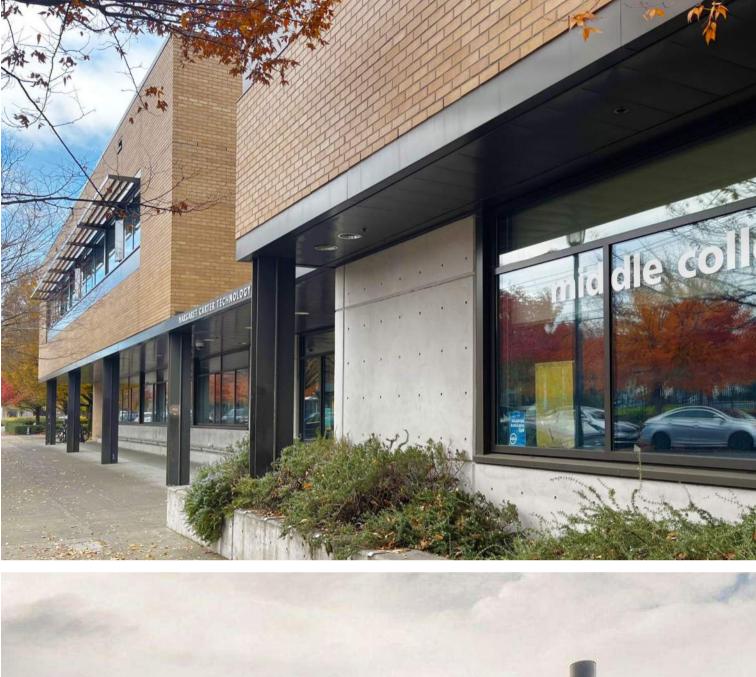

## Killingsworth St Building Setbacks

• The N. Killingsworth transit street is characterized by mid-scale commercial and civic buildings with minimal setbacks. The street frontage is primarily hardscape with street trees and limited areas of planted landscape.

## Killingsworth St Building Setbacks

#### Killingsworth St First floor setback **Building Setbacks** under upper floor overhang Margaret Carter Technolog Education Center PCC LIBRARY PCC Library PCC **Margaret Carter Technology** The Florida Jamaican The Skanner PCC **News Group** Homestyle Room **Education Center** ~46' Public Safety Cuisine