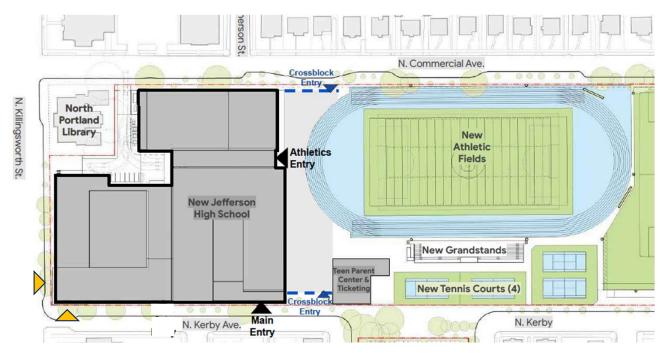

### Main Entry + Commons

### **Arts Entry + Theater**

# Gym Entry + Athletics The Gym Entry is located on the Cross-Block and provides a connection to the Fields ATHLETICS / GYM ATHLETIC FIELDS CROSS-BLOCK CONNECTION