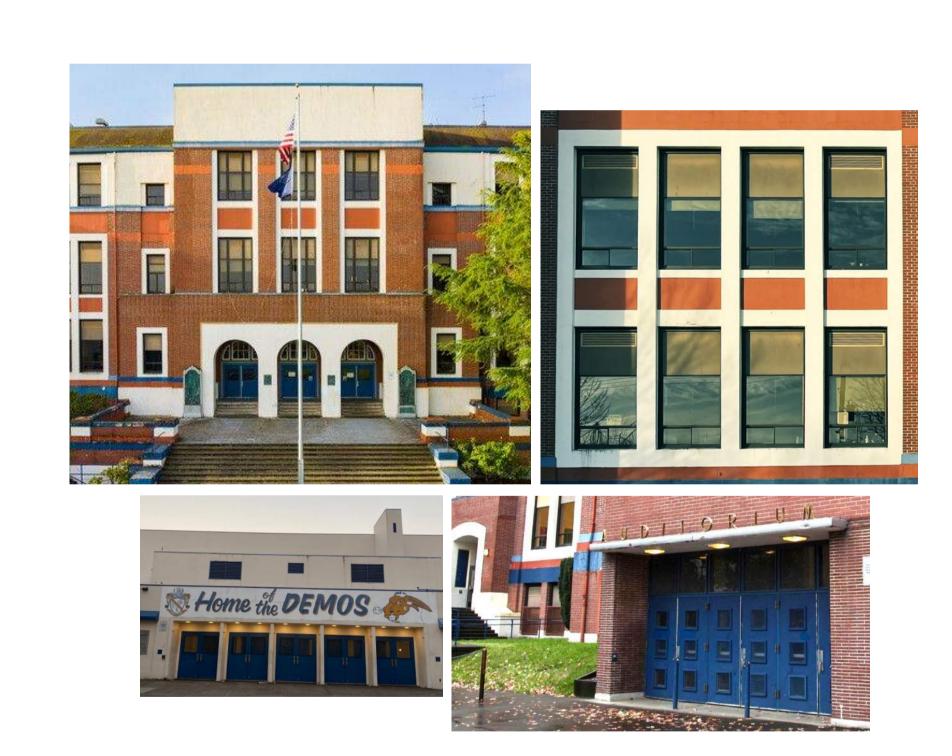

#### Relationship to Context

JHS

Identify ways, if any, the new JHS should relate to the 1909

PIEDMONT

Acknowledge its place in the Piedmont Conservation District

PCC

Distinguish itself from PCC

#### Jefferson High School (1909)

#### Piedmont Conservation District

#### Jefferson High School (1909)

**Arched Entry** 

**Diamonds** 

Window Grouping

#### 1909 North Elevation Alignments + Groupings