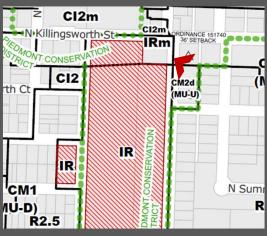

# Jefferson Site Zoning Information

**Zoning Designation:** <u>IR Zone</u>

Institutional Residential

R2.5 at small area in SE of site

Overlays: Centers Main Street Overlay Zone

Historic Resource Overlay Zone

**District:** Piedmont Conservation District

Contributing Resource

**Neighborhood Plan:** Humboldt Neighborhood Plan

**Site Area:** 14.02 Acres (610,711 sf)

**FAR:** Min: 0.5:1; Max: 2:1

Proposed FAR: .52:1