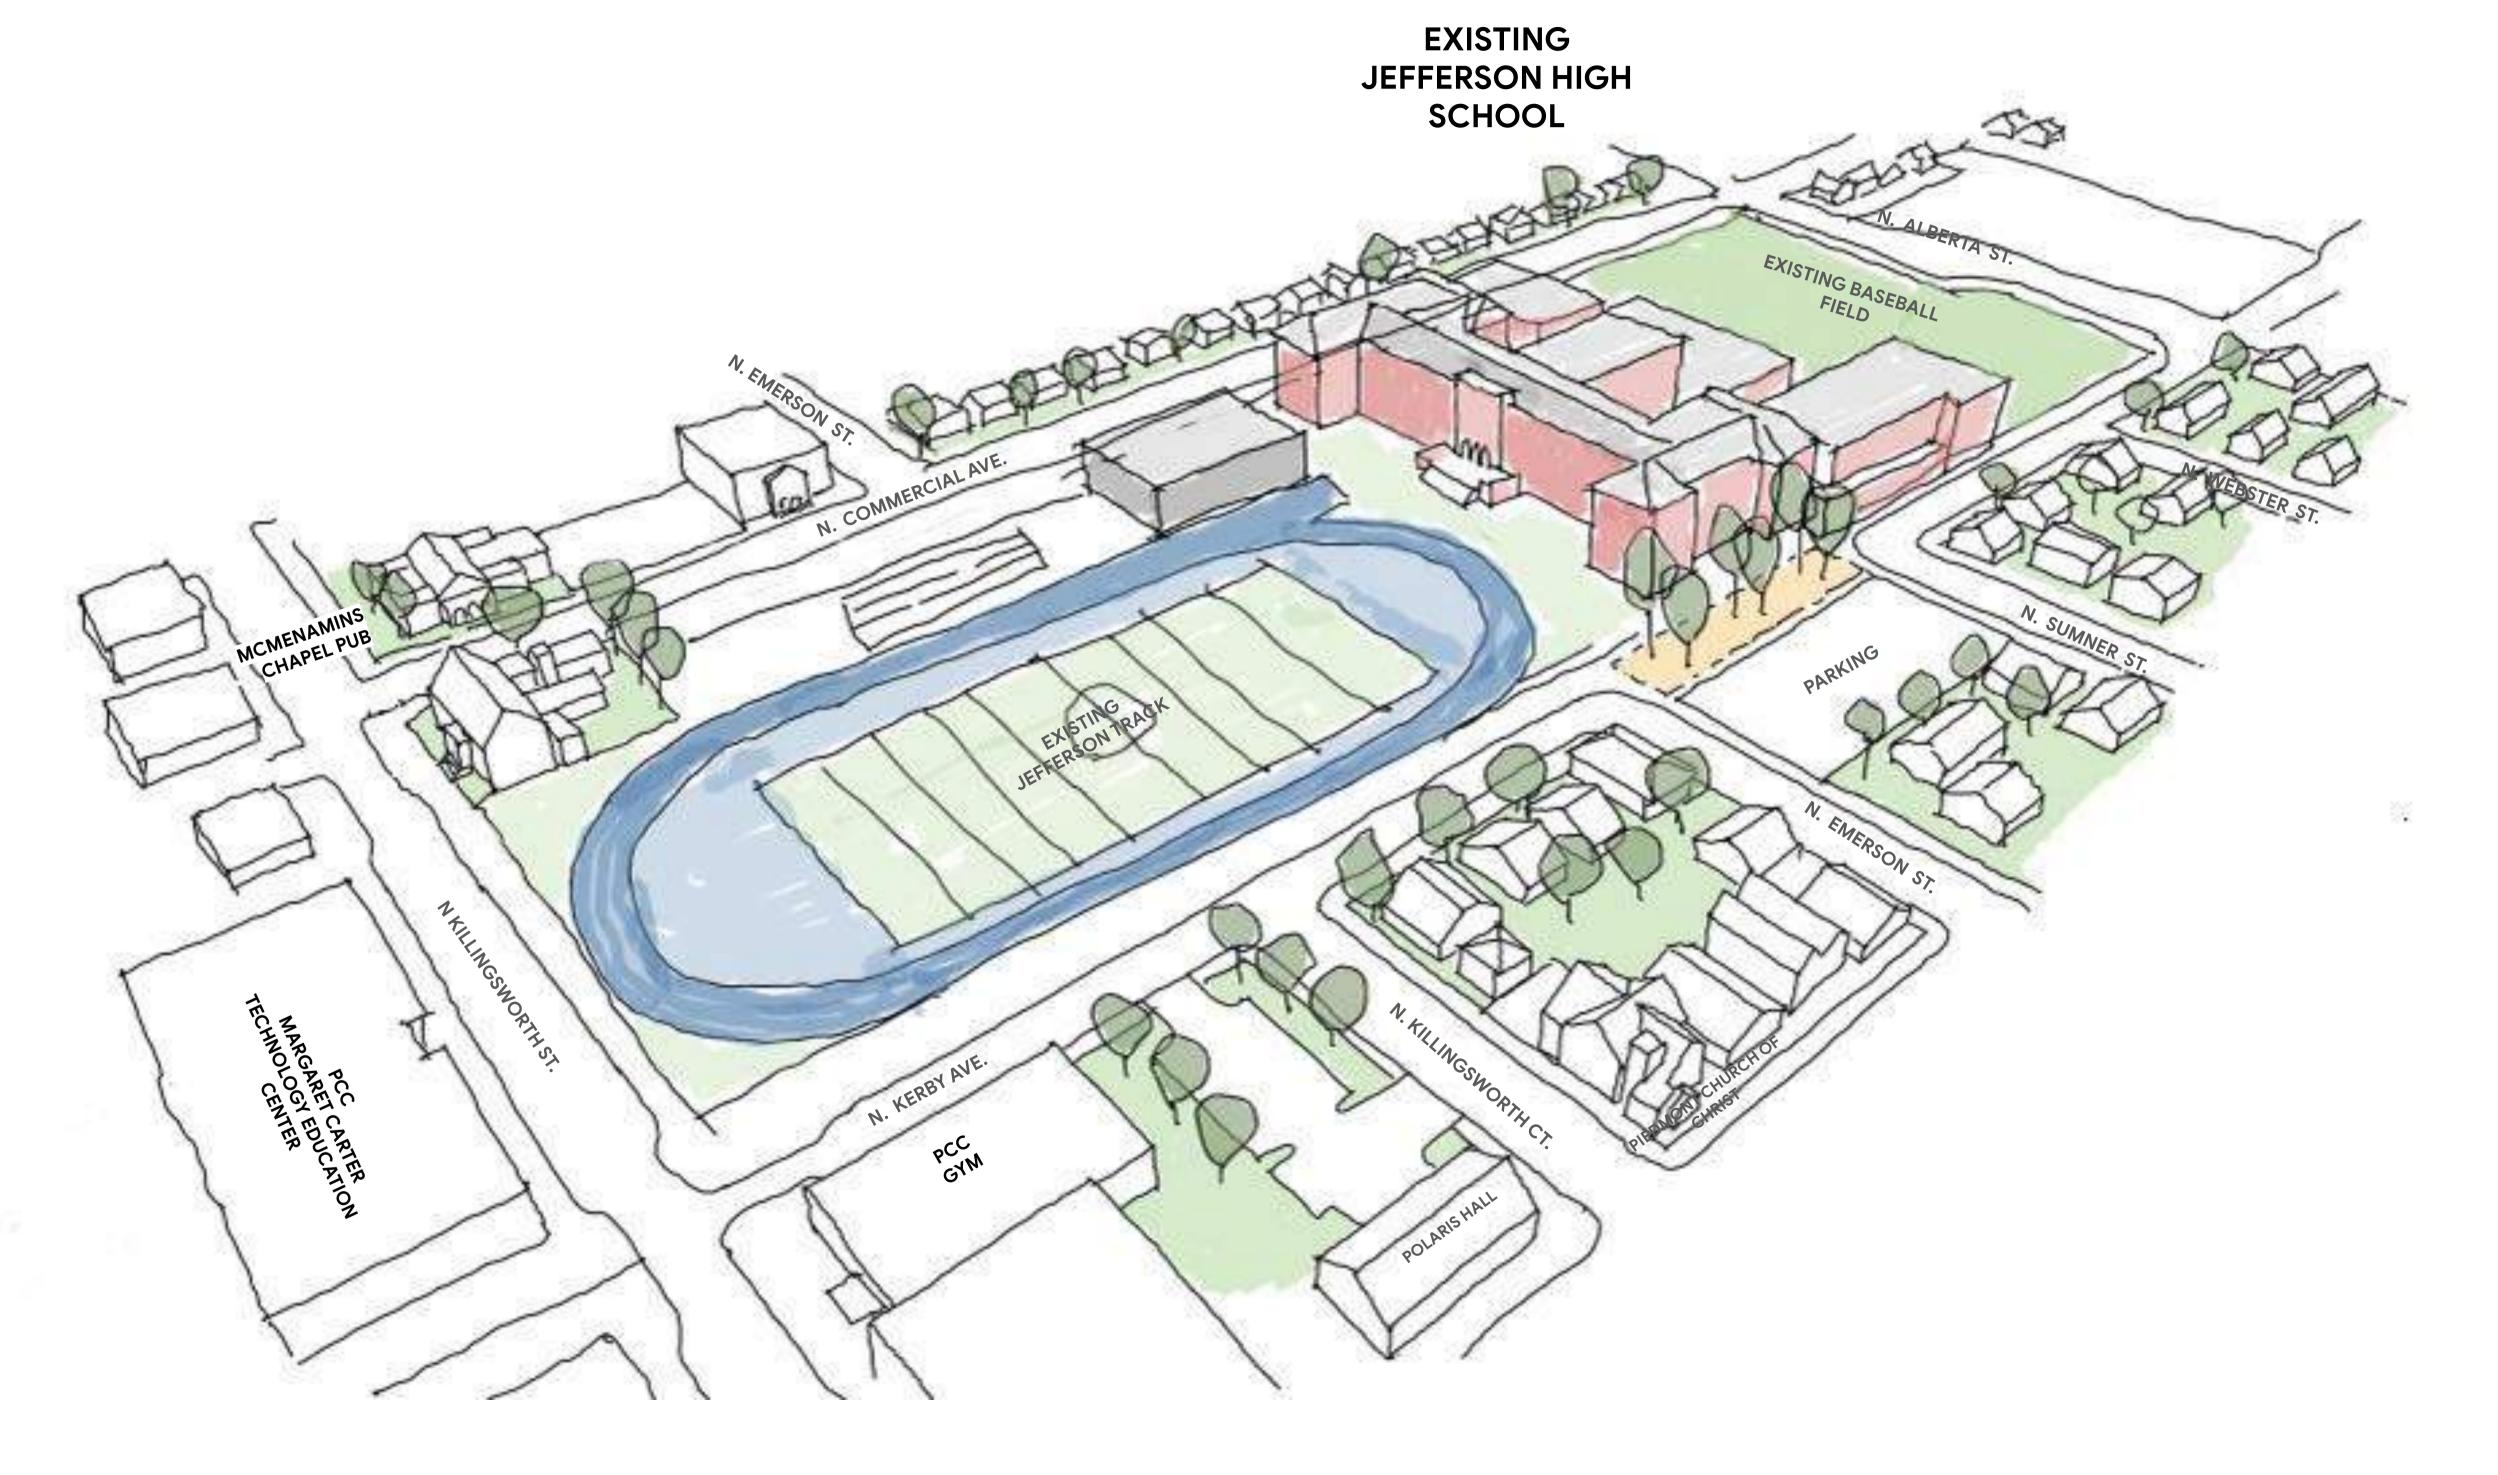

worth St Building Setbacks

• The N. Killingsworth transit street is characterized by mid-scale commercial and civic buildings with minimal setbacks. The street frontage is primarily hardscape with street trees and limited areas of planted landscape.



## Killingsworth St Building Setbacks











#### Killingsworth St First floor setback **Building Setbacks** under upper floor overhang Margaret Carter Technolog Education Center PCC LIBRARY PCC Library PCC **Margaret Carter Technology** The Florida Jamaican The Skanner PCC **News Group** Homestyle Room **Education Center** ~46' Public Safety Cuisine

**Bus Stop** 



## Killingsworth St Building Heights



MCMENAMINS CHAPEL PUB

NORTH PORTLAND LIBRARY

JEFFERSON HIGH SCHOOL

PCC GYM

## Program & Massing

## Existing Jefferson Campus





#### Buildable Area





#### Cross-Block





### Kerby Avenue



## Main Entry + Commons





### **Arts Entry + Theater**





## Gym Entry + Athletics The Gym Entry is located on the Cross-Block and provides a connection to the Fields ATHLETICS / GYM ATHLETIC FIELDS CROSS-BLOCK CONNECTION



## Massing





## Killingsworth Frontage



## Facade Approach

#### How Much Should the New JHS Look Like the Current JHS?

As Similar as Possible

Some Similarities

**Completely Different** 



"Keep the building the same"



"Keep the energy of the building with familiar colors and signage"

"Please make it look like a school, not an office"



"I really appreciate all the history, but frankly the building is ugly. I'm ready for a new look"

## Program



## Active Base Locating program to