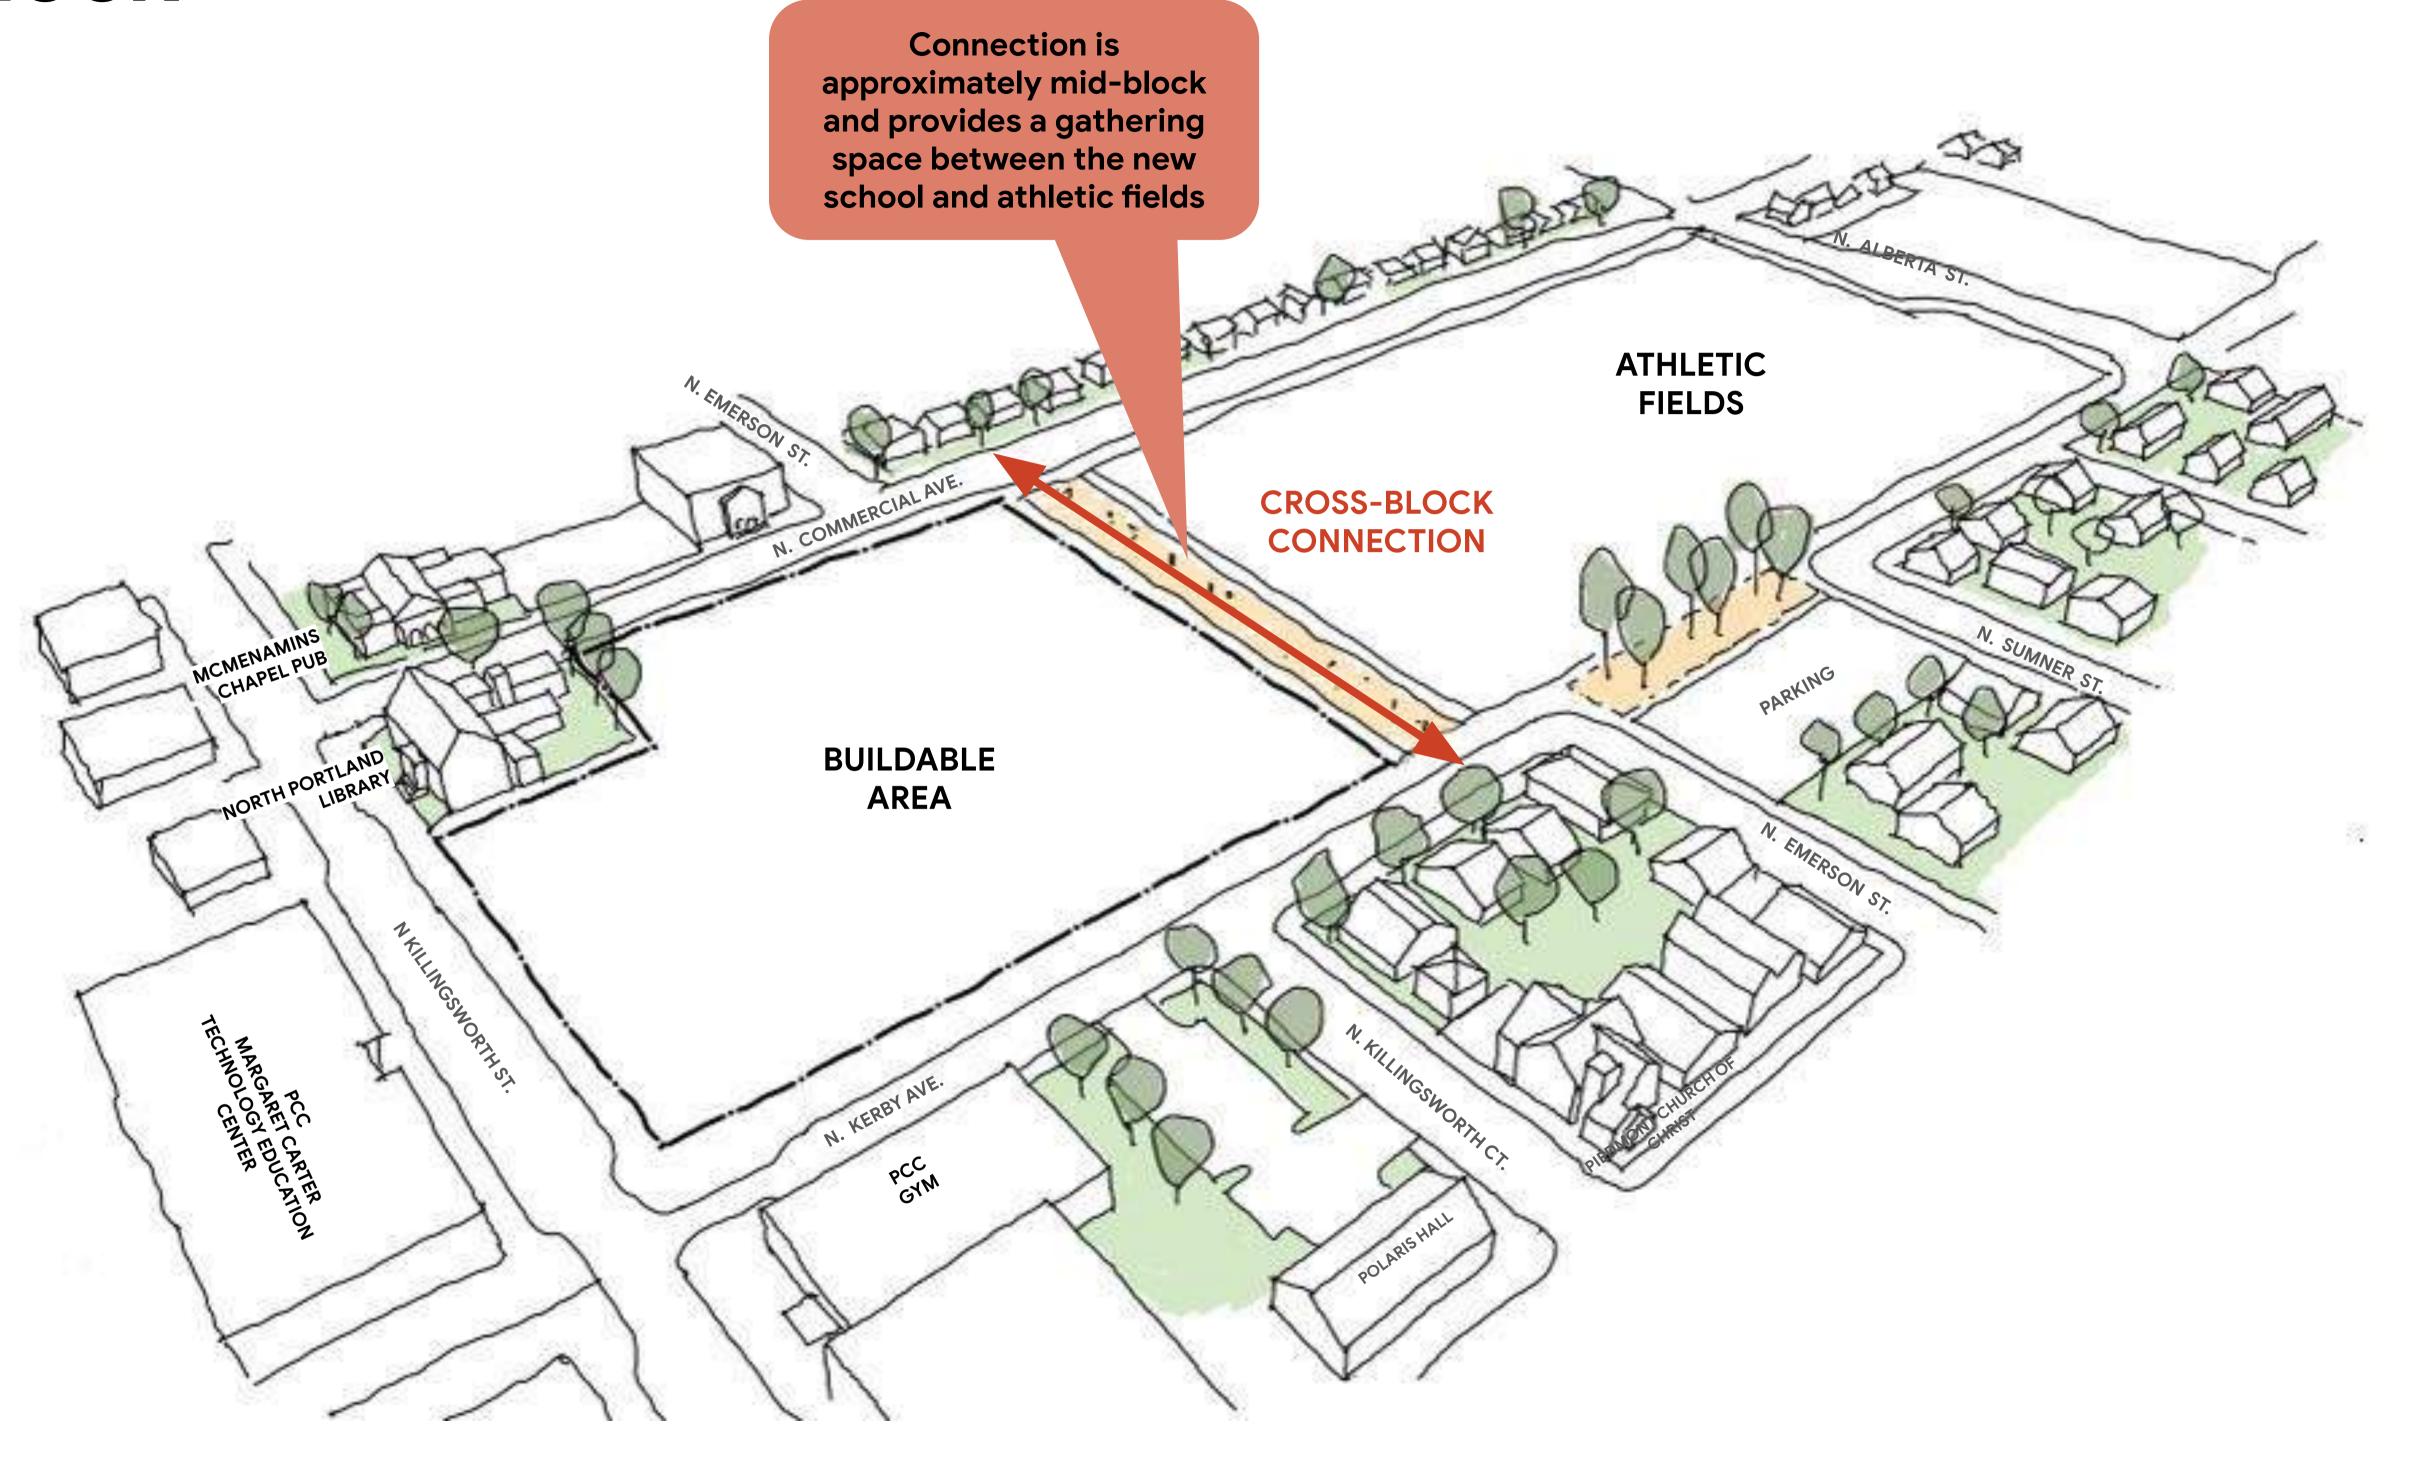

rth transit street is characterized by mid-scale commercial and civic buildings with minimal setbacks. The street frontage is primarily hardscape with street trees and limited areas of planted landscape.



## Killingsworth St Building Setbacks











#### Killingsworth St First floor setback **Building Setbacks** under upper floor overhang Margaret Carter Technolog Education Center PCC LIBRARY PCC Library PCC **Margaret Carter Technology** The Florida Jamaican The Skanner PCC **News Group** Homestyle Room **Education Center** ~46' Public Safety Cuisine

**Bus Stop** 



## Killingsworth St Building Heights



MCMENAMINS CHAPEL PUB

NORTH PORTLAND LIBRARY

JEFFERSON HIGH SCHOOL

PCC GYM

## Program & Massing

## Existing Jefferson Campus





#### Buildable Area





#### Cross-Block





### Kerby Avenue



## Main Entry + Commons





### **Arts Entry + Theater**





## Gym Entry + Athletics The Gym Entry is located on the Cross-Block and provides a connection to the Fields ATHLETICS / GYM ATHLETIC FIELDS CROSS-BLOCK CONNECTION



## Massing





## Killingsworth Frontage



## Facade Approach

#### How Much Should the New JHS Look Like the Current JHS?

As Similar as Possible

Some Similarities

**Completely Different** 



"Keep the building the same"



"Keep the energy of the building with familiar colors and signage"

"Please make it look like a school, not an office"



"I really appreciate all the history, but frankly the building is ugly. I'm ready for a new look"

## Program



## Active Base Locating program to activate the ground floor



### Highlighted P