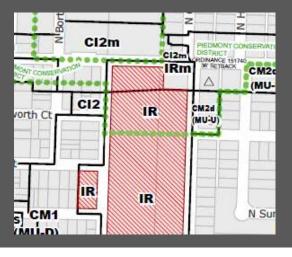

# Jefferson Site Zoning Information

**Zoning Designation:** <u>IR Zone</u>

Institutional Residential

R2.5 at small area in SE of site

Overlays: Centers Main Street Overlay Zone

Historic Resource Overlay Zone

**District:** Piedmont Conservation District

Contributing Resource

**Neighborhood Plan:** Humboldt Neighborhood Plan

**Site Area:** 14.02 Acres (610,711 sf)

**FAR:** Min: 0.5:1; Max: 2:1

Proposed FAR: .52:1