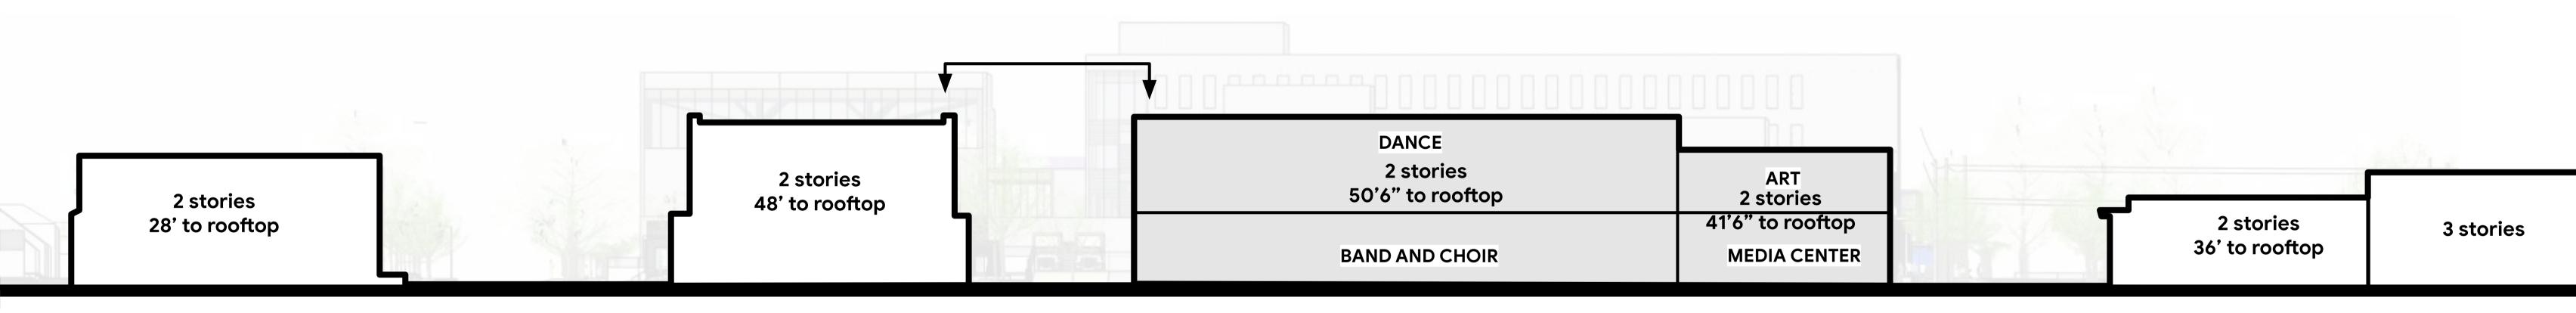

### North Elevation (Killingsworth)

North Portland Library

Band / Choir

Center

### North Elevation (Killingsworth)

Center