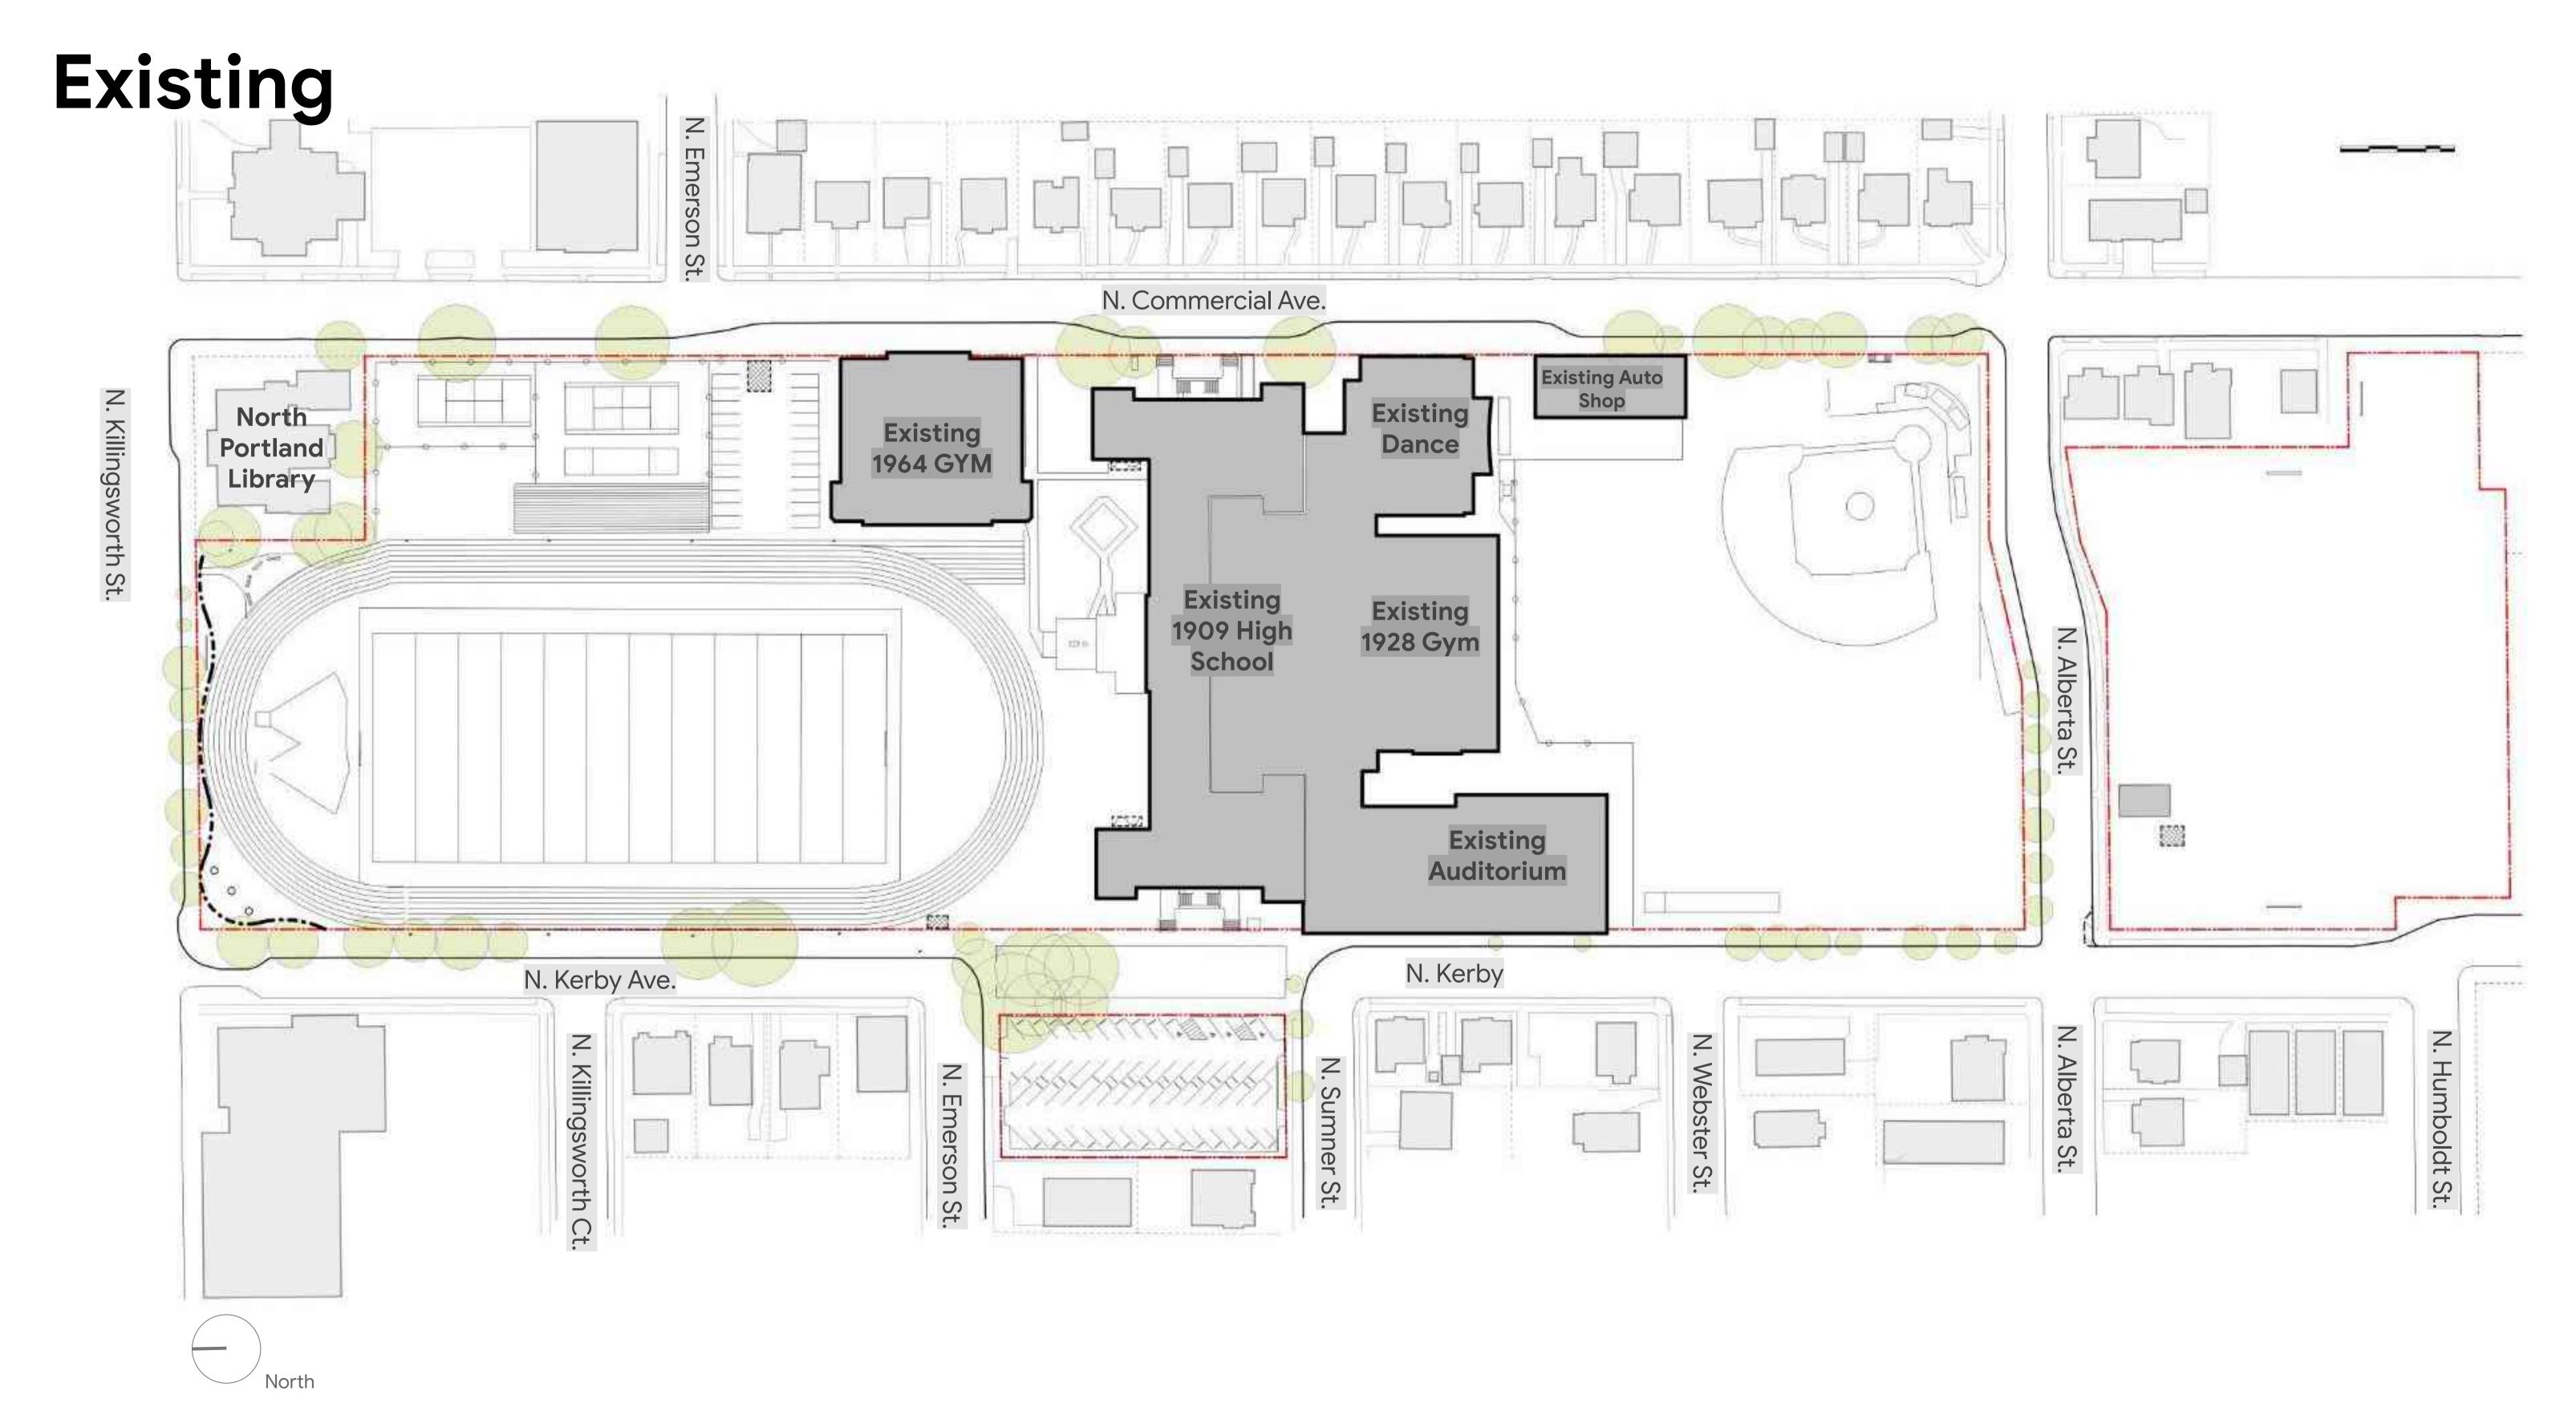

#### Existing

# Drawing Appendix

Permit A complete 2025

Permit B/C complete 2028 New Building Proximity to Gym limits Building Edge **Existing Auto** N. Killingsworth St. **Existing** North **Existing Athletics Dance Portland** 1964 Gym Library **Existing Existing** 1928 Gym **New Jefferson** High **High School** School Arts **Academics Existing Auditorium** N. Kerby Ave. Students stay in the 1909 during N. Alberta St. N. Humboldt St. N. Killingsworth Ct. N. Webster St. N. Emerson St. construction