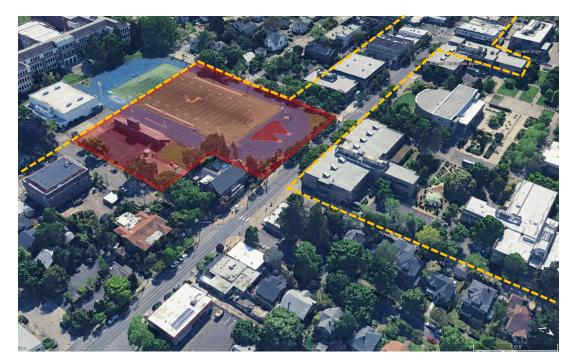

#### **MACRO**

1. Commissioners agreed that the placement of the new building at the north end of the site along N Killingsworth St is consistent and contextually appropriate for development in the Piedmont Conservation District.

#### MID

- 1. Entry on Killingsworth. Commissioners spent considerable time discussing the need to have an entry into the school on the Killingsworth façade. Commissioners agreed that the "main entry" need not be located on the Killingsworth façade—acknowledging concerns about controlling access into the building, student safety, and overall security on the site—but that the north façade needs at least "an" entry into the school in order to best meet the context of the Piedmont Conservation District and the character of N Killingsworth Street, which is a primary street in the district.
  - a. One commissioner stated that having an entry into the building from Killingsworth is "a critical piece to the success of this project" and recommended shifting the Arts Entry north along the west façade and shifting internal programming so that the Arts Entry—and potentially a theater lobby—has presence along the N Killingsworth façade. This would "give a face" to the new building on Killingsworth and would help to illuminate the north side of the school after dark. The commissioner also recommended providing for some additional setback at this entry similar to what was done at the PCC building across N Kerby Ave.
  - b. Another commissioner recommended that the design team bring to the next DAR more visuals of the N Killingsworth/Kerby corner at different times of day and different times of year to demonstrate how the Killingsworth façade will be a safe space and corridor for students and the public.
  - c. Public comments from two testifiers both expressed concerns about the relative lack of engagement with N Killingsworth St, with one stating that it will create a "gray zone" further separating the two commercial ends of the street from one another with few eyes on the street after school hours. The other testifier reinforced this concern, fearing the large wall with no entries would create more of a divide between the two commercial nodes and make it difficult to walk alone in the dark through this stretch of Killingsworth (including the PCC campus).

#### 2. Setbacks.

a. Commissioners generally believed that the setbacks shown at the DAR were compatible with the context of the Piedmont Conservation District and development along N Killingsworth Street. Commissioners noted, however, that adding articulation, relief, and perforation to the "wall-like" façade of N Killingsworth—along with adding an entry—would make the lack of a deeper setback more acceptable.

- One commissioner stated that the current design of the N Killingsworth facade looks more like a side wall than what should be a front to the building. He recounted the experience of walking past a similar condition at Lincoln High School which had the band room and media center along SW 18<sup>th</sup> but felt very inactive regardless and lacking in perforation.
- b. Commissioners did not think as much pushing and pulling would be needed along the N Commercial Ave façade and believe that the development of interesting architectural features on that façade, combined with a suitable landscaped buffer would suffice.
- c. Commissioners did not directly address the idea of setbacks from the N Kerby Ave frontage, though the entirety of the conversation steers towards general approval of the concepts put forth for this frontage, with the notable exception of shifting an entry from this façade to Killingsworth.

#### 3. Loading.

a. Commissioners agreed that the location of the loading and service area seemed appropriate and heading in the right direction. They confirmed that attention needs to be paid to screening and creating some sort of visual near the loading entrance on the otherwise blank façade.