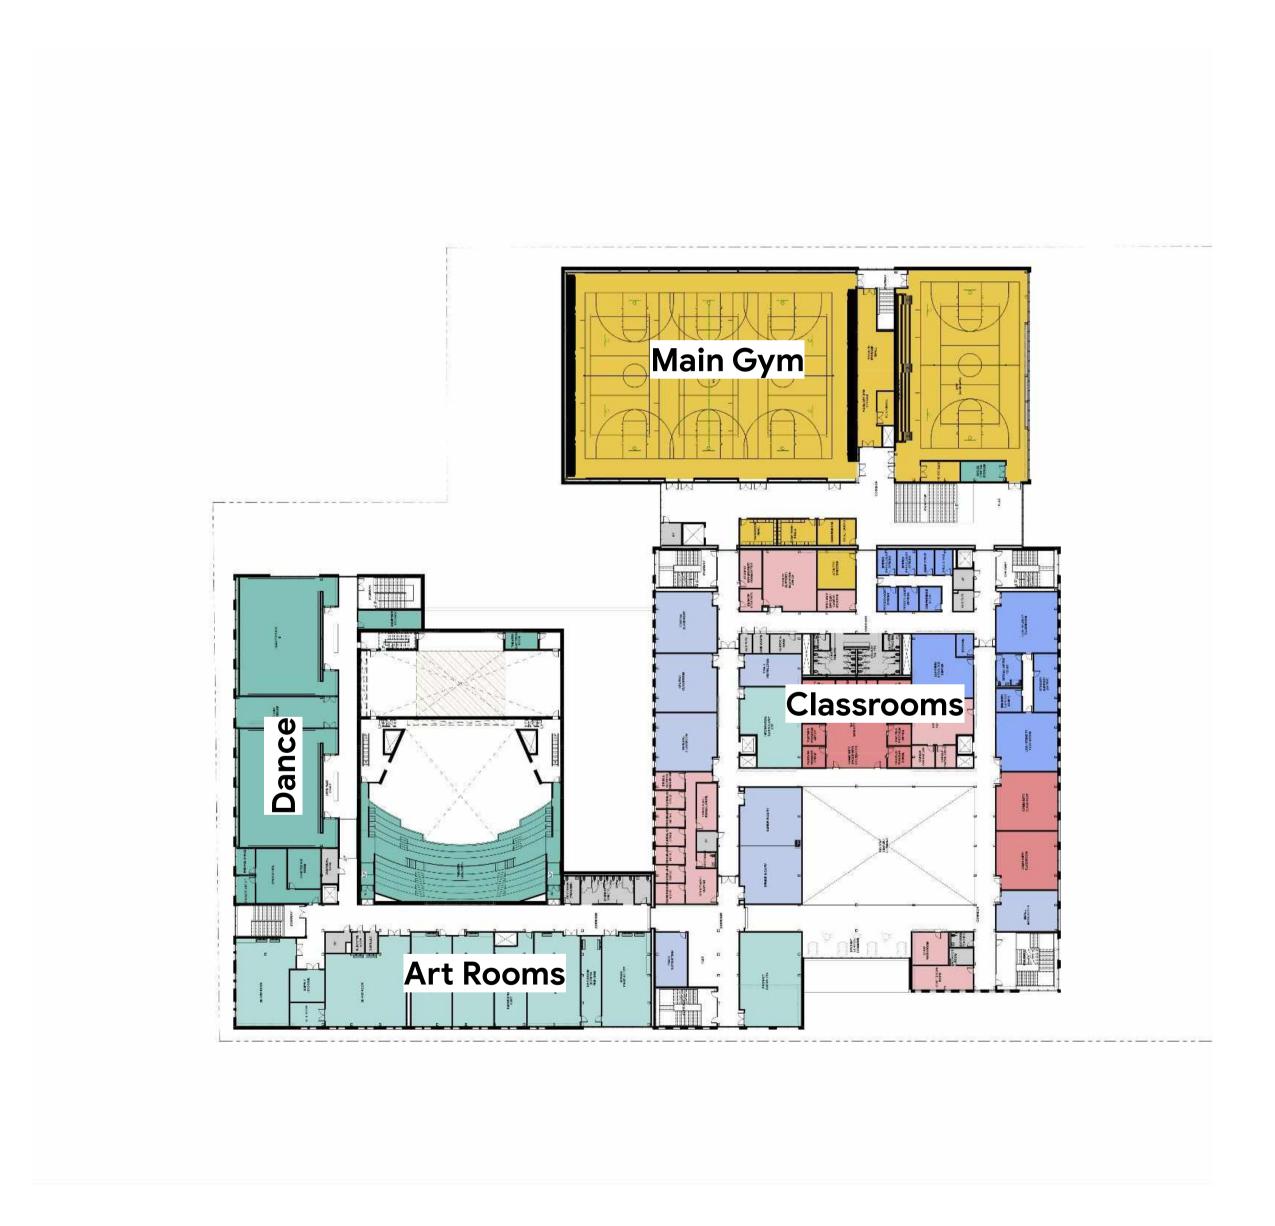

gsworth St. North **Portland** Library New **New Parking** Athletic Fields New New N. Alberta St. Athletic **Athletic** New Jefferson Fields High School New Grandstands **Teen Parent** Center & New Tennis Courts (4) **Ticketing** N. Kerby N. Kerby Ave. N. Alberta St. N. Humboldt St. N. Killingsworth Ct. N. Webster St. N. Emerson St.

Complete Site Plan **Emerson St** N. Commercial Ave. Crossblock N. Killingsworth St. North Portland Library New **New Parking** Athletic **Athletics** Fields Entry New New N. Alberta Athletic Athletic **New Jefferson** Fields Fields-**High School** St. New Grandstands **Teen Parent New Tennis Courts (4) Ticketing** Crossblock
Entry Arts Entry Main N. Kerby N. Kerby Ave. Entry N. Alberta St. N. Humboldt St. N. Killingsworth Ct. N. Webster St. N. Emerson St.





First Floor Second Floor



# Floor Plans Levels 3 & 4







Third Floor
Fourth Floor



|          |                                  | ٨         |       | D | <u> </u>                    |                                        | D                   | l c                                         |   |                                           |
|----------|----------------------------------|-----------|-------|---|-----------------------------|----------------------------------------|---------------------|---------------------------------------------|---|-------------------------------------------|
| 1        | ENDORSEMENT                      | Λ         | INFO1 | U | INFO2                       | NAME                                   | ט                   | ADDRESS/IO ADDRESS