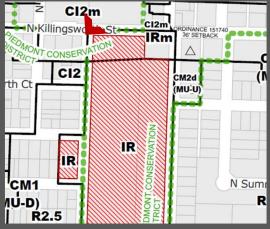

### District Rezoning Options Previously Reviewed at DAR #4

Option 1: Maintain the district boundary - revise building + site status to non-contributing

Option 2: Revise building + site status to non-contributing and reduce the area of JHS within the district

Option 3: Exclude JHS property from the district

# Option 2: Revise building status to non-contributing and reduce the area of JHS within the district

"With six sub criteria not met - staff finds that the **Jefferson High School site no longer retains its integrity** as defined by zoning code section 33.846.030.D.2.

Therefore, the Jefferson School site shall be reclassified as Non Contributing Resource in the Piedmont Conservation District."

"The question of altering the boundary of the Piedmont
Conservation District to include only the northern 250.4 ft of the
site is also supportable since the Albina Community Plan Goal 5 volume
focuses the intent of the district on the streetcar commercial strip along
Killingsworth Street..."

Therefore, the Jefferson School site shall be reclassified as Non-Contributing Resource in the Piedmont Conservation District."

"The question of altering the boundary of the Piedmont
Conservation District to include only the northern 250.4 ft of
the site is also supportable since the Albina Community Plan Goal
5 volume focuses the intent of the district on the streetcar
commercial strip along Killingsworth Street..."