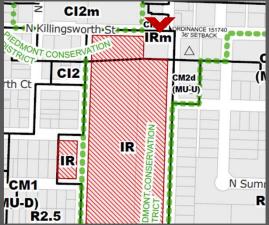

# Jefferson Site Zoning Information

**Zoning Designation:** <u>IR Zone</u>

Institutional Residential

R2.5 at small area in SE of site

Overlays: Centers Main Street Overlay Zone

Historic Resource Overlay Zone

**District:** Piedmont Conservation District

Contributing Resource

**Neighborhood Plan:** Humboldt Neighborhood Plan

**Site Area:** 14.02 Acres (610,711 sf)

**FAR:** Min: 0.5:1; Max: 2:1

Proposed FAR: .52:1