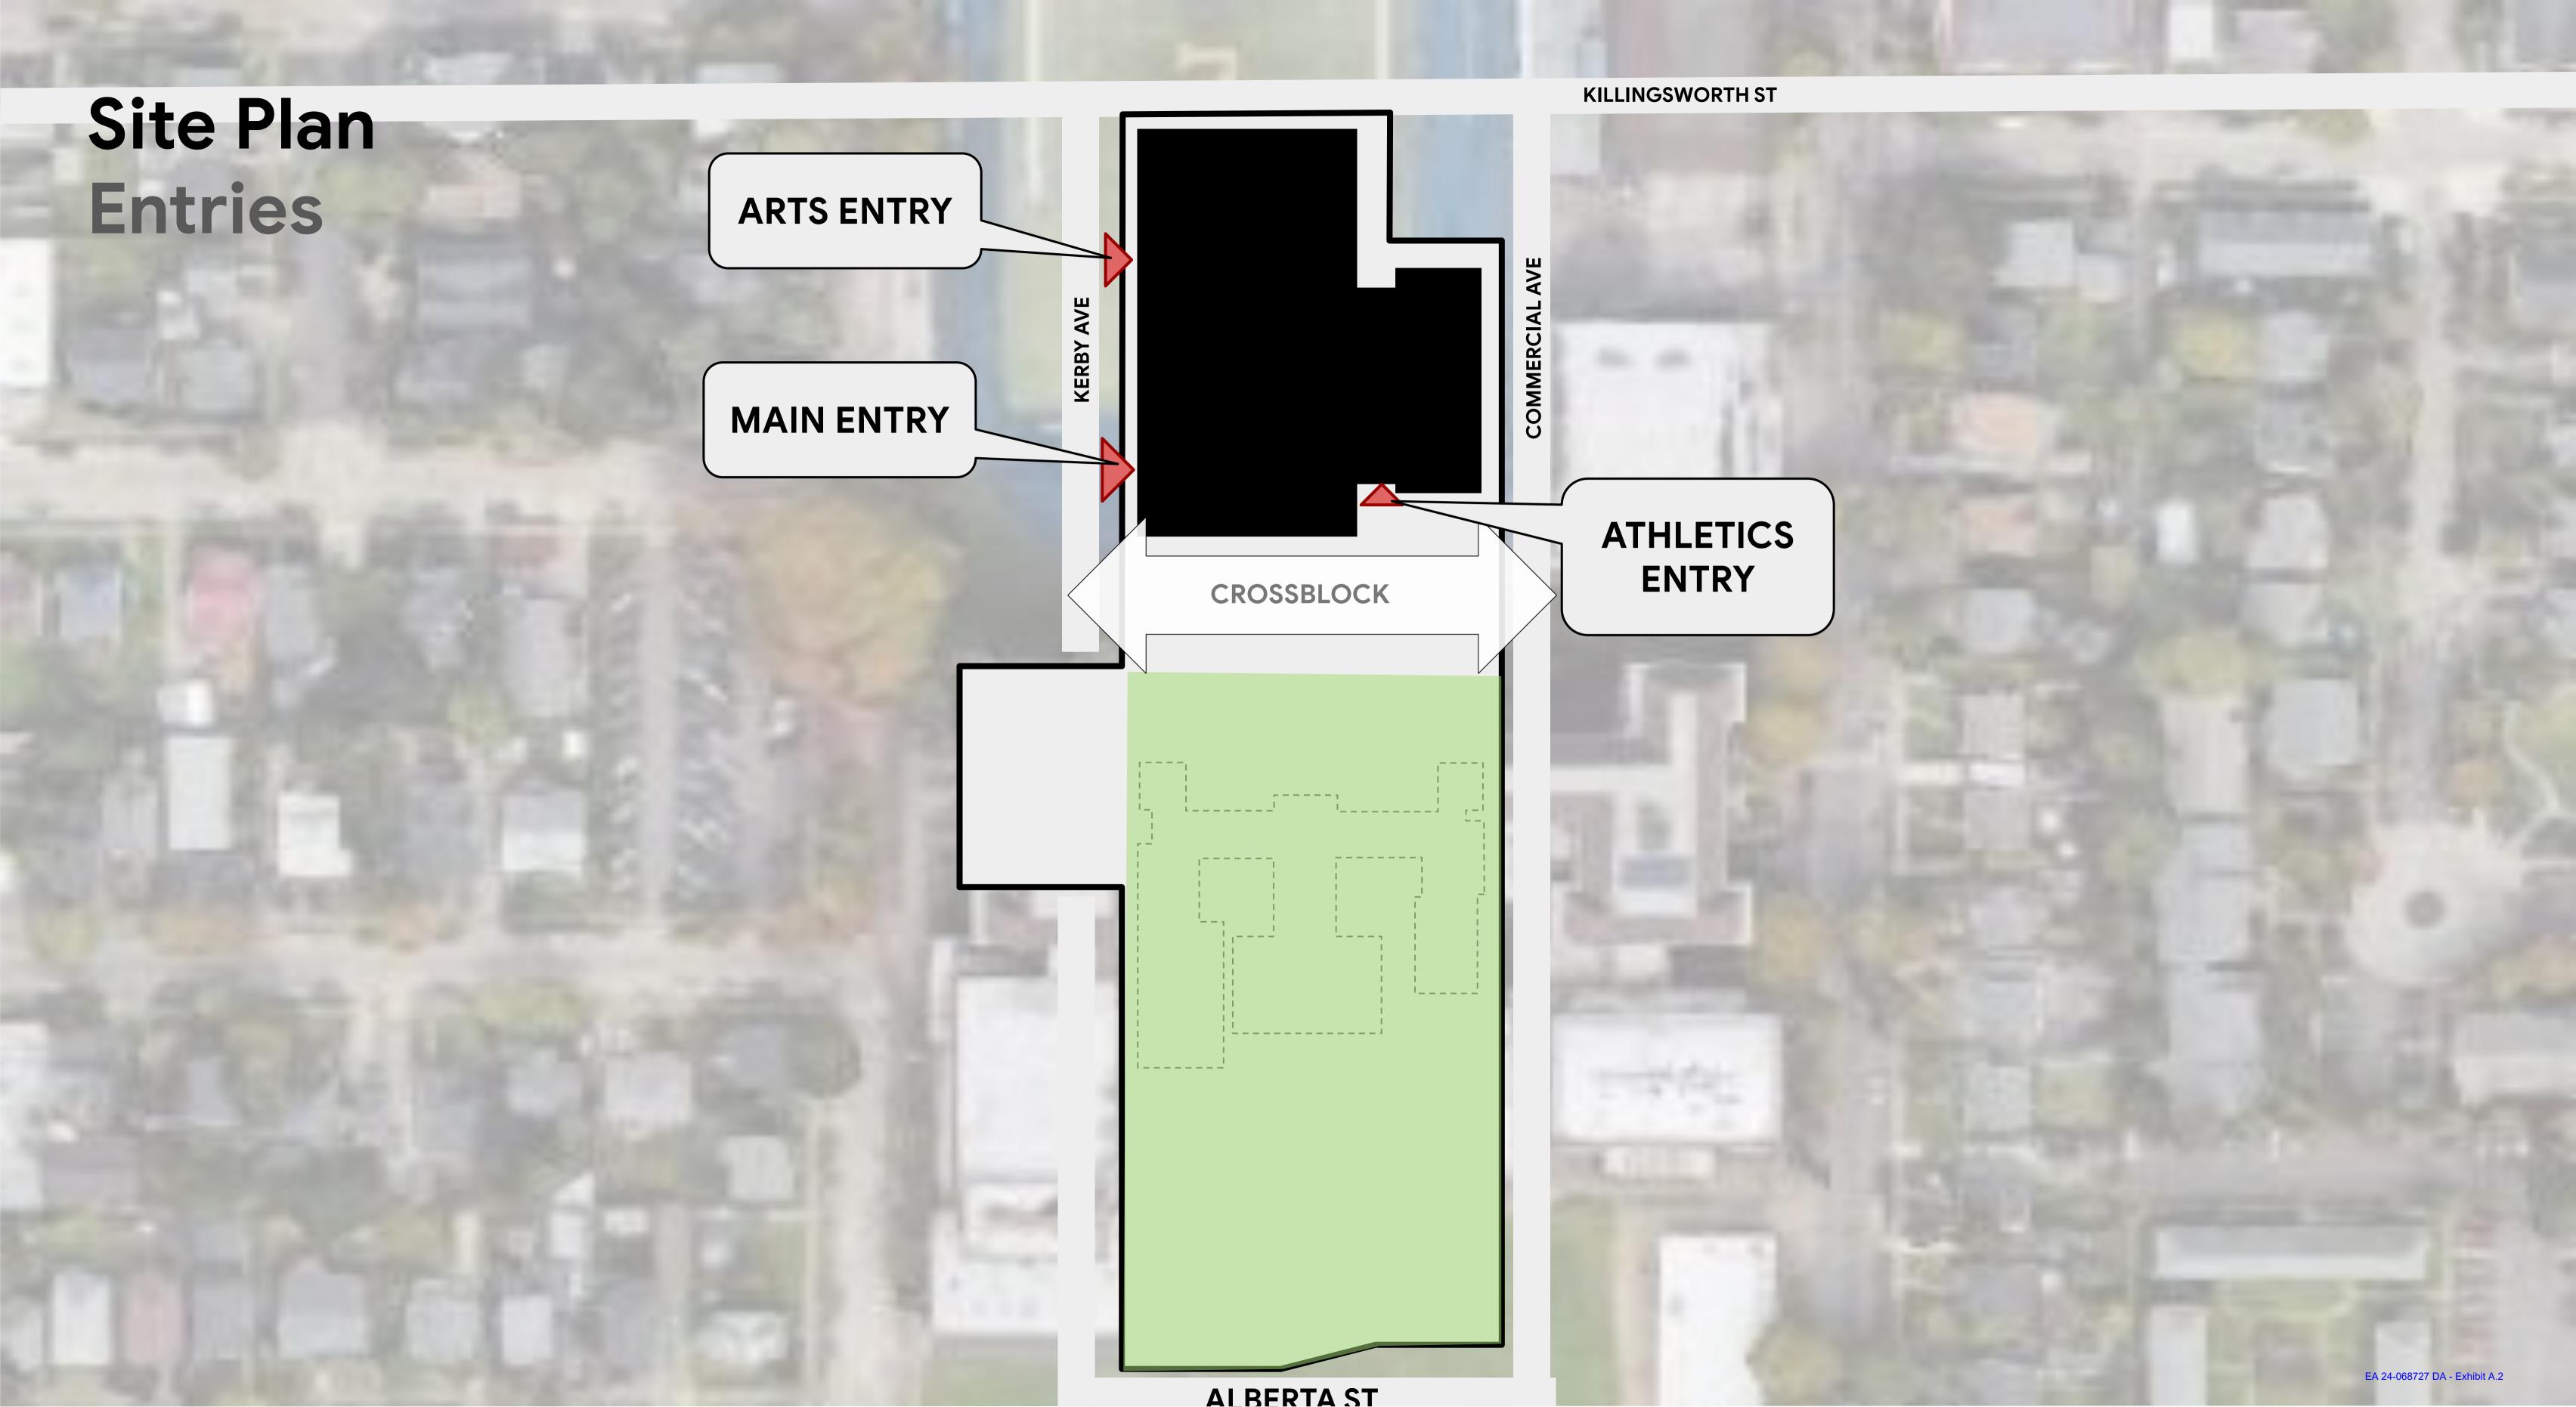

#### **Exhibit List**

- A. Applicant's Submittals
  - 1. Original Drawing Set
  - 2. Revised Drawing Set (sent to Historic Landmarks Commission)
- B. Zoning Map
- C. Drawings
  - 1. Title
  - 2. Project Updates
  - 3. Project Schedule
  - 4. District Rezoning Options Previously Reviewed at DAR #4
  - 5. Option 2: Revise building status to non-contributing and reduce the area of JHS within the district
  - 6. Topics for Discussion
  - 7. Questions for Discussion
  - 8. Site Analysis
  - 9. Vicinity Plan: Districts
  - 10. Vicinity Plan: Character
  - 11. Site Plan: Character
  - 12. Site Plan: Entries
  - 13. Kerby Ave: Pedestrian Zone & Entry Plaza

## Main Entry + Commons

## Athletics Entry + Gyms

## Arts Entry + Theater

### **Arts Entry + Theater**

## Gym Entry + Athletics The Gym Entry is located on the Cross-Block and provides a connection to the Fields ATHLETICS / GYM ATHLETIC FIELDS CROSS-BLOCK CONNECTION

### Main Entry + Commons

# Gym Entry + Athletics The Gym Entry is located on the Cross-Block and provides a connection to the Fields ATHLETICS / GYM ATHLETIC FIELDS CROSS-BLOCK CONNECTION