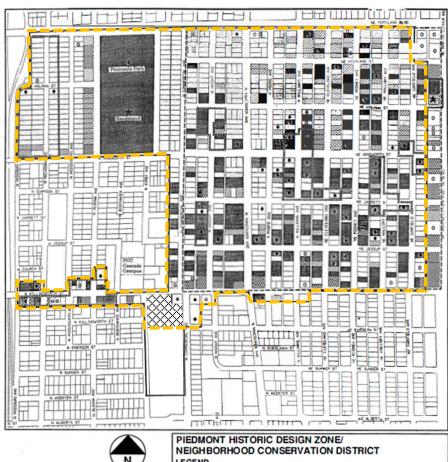

**District:** Piedmont Conservation District

Contributing Resource

**Neighborhood Plan:** Humboldt Neighborhood Plan

**Site Area:** 14.02 Acres (610,711 sf)

**FAR:** Min: 0.5:1; Max: 2:1

Proposed FAR: .52:1