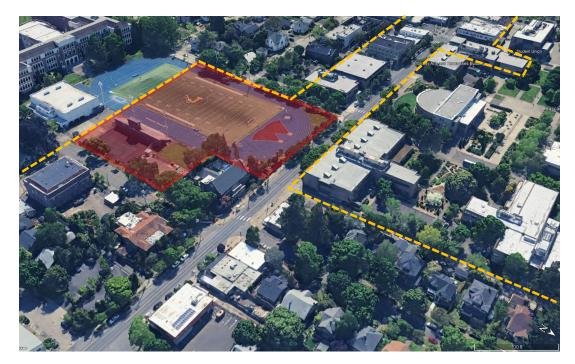

#### **MACRO**

1. Commissioners agreed that the placement of the new building at the north end of the site along N Killingsworth St is consistent and contextually appropriate for development in the Piedmont Conservation District.

#### MID

- 1. Entry on Killingsworth. Commissioners spent considerable time discussing the need to have an entry into the school on the Killingsworth façade. Commissioners agreed that the "main entry" need not be located on the Killingsworth façade—acknowledging concerns about controlling access into the building, student safety, and overall security on the site—but that the north façade needs at least "an" entry into the school in order to best meet the context of the Piedmont Conservation District and the character of N Killingsworth Street, which is a primary street in the district.
  - a. One commissioner stated that having an entry into the building from Killingsworth is "a critical piece to the success of this project" and recommended shifting the Arts Entry north along the west façade and shifting internal programming so that the Arts Entry—and potentially a theater lobby—has presence along the N Killingsworth façade. This would "give a face" to the new building on Killingsworth and would help to illuminate the north side of the school after dark. The commissioner also recommended providing for some additional setback at this entry similar to what was done at the PCC building across N Kerby Ave.
  - b. Another commissioner recommended that the design team bring to the next DAR more visuals of the N Killingsworth/Kerby corner at different times of day and different times of year to demonstrate how the Killingsworth façade will be a safe space and corridor for students and the public.
  - c. Public comments from two testifiers both expressed concerns about the relative lack of engagement with N Killingsworth St, with one stating that it will create a "gray zone" further separating the two commercial ends of the street from one another with few eyes on the street after school hours. The other testifier reinforced this concern, fearing the large wall with no entries would create more of a divide between the two commercial nodes and make it difficult to walk alone in the dark through this stretch of Killingsworth (including the PCC campus).

#### 2. Setbacks.

a. Commissioners generally believed that the setbacks shown at the DAR were compatible with the context of the Piedmont Conservation District and development along N Killingsworth Street. Commissioners noted, however, that adding articulation, relief, and perforation to the "wall-like" façade of N Killingsworth—along with adding an entry—would make the lack of a deeper setback more acceptable.

- One commissioner stated that the current design of the N Killingsworth facade looks more like a side wall than what should be a front to the building. He recounted the experience of walking past a similar condition at Lincoln High School which had the band room and media center along SW 18<sup>th</sup> but felt very inactive regardless and lacking in perforation.
- b. Commissioners did not think as much pushing and pulling would be needed along the N Commercial Ave façade and believe that the development of interesting architectural features on that façade, combined with a suitable landscaped buffer would suffice.
- c. Commissioners did not directly address the idea of setbacks from the N Kerby Ave frontage, though the entirety of the conversation steers towards general approval of the concepts put forth for this frontage, with the notable exception of shifting an entry from this façade to Killingsworth.

#### 3. Loading.

a. Commissioners agreed that the location of the loading and service area seemed appropriate and heading in the right direction. They confirmed that attention needs to be paid to screening and creating some sort of visual near the loading entrance on the otherwise blank façade.