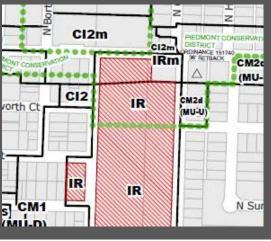

# Jefferson Site Zoning Information

**Zoning Designation:** <u>IR Zone</u>

Institutional Residential

R2.5 at small area in SE of site

Overlays: Centers Main Street Overlay Zone

Historic Resource Overlay Zone

**District:** Piedmont Conservation District

Contributing Resource

**Neighborhood Plan:** Humboldt Neighborhood Plan

**Site Area:** 14.02 Acres (610,711 sf)

**FAR:** Min: 0.5:1; Max: 2:1

Proposed FAR: .52:1