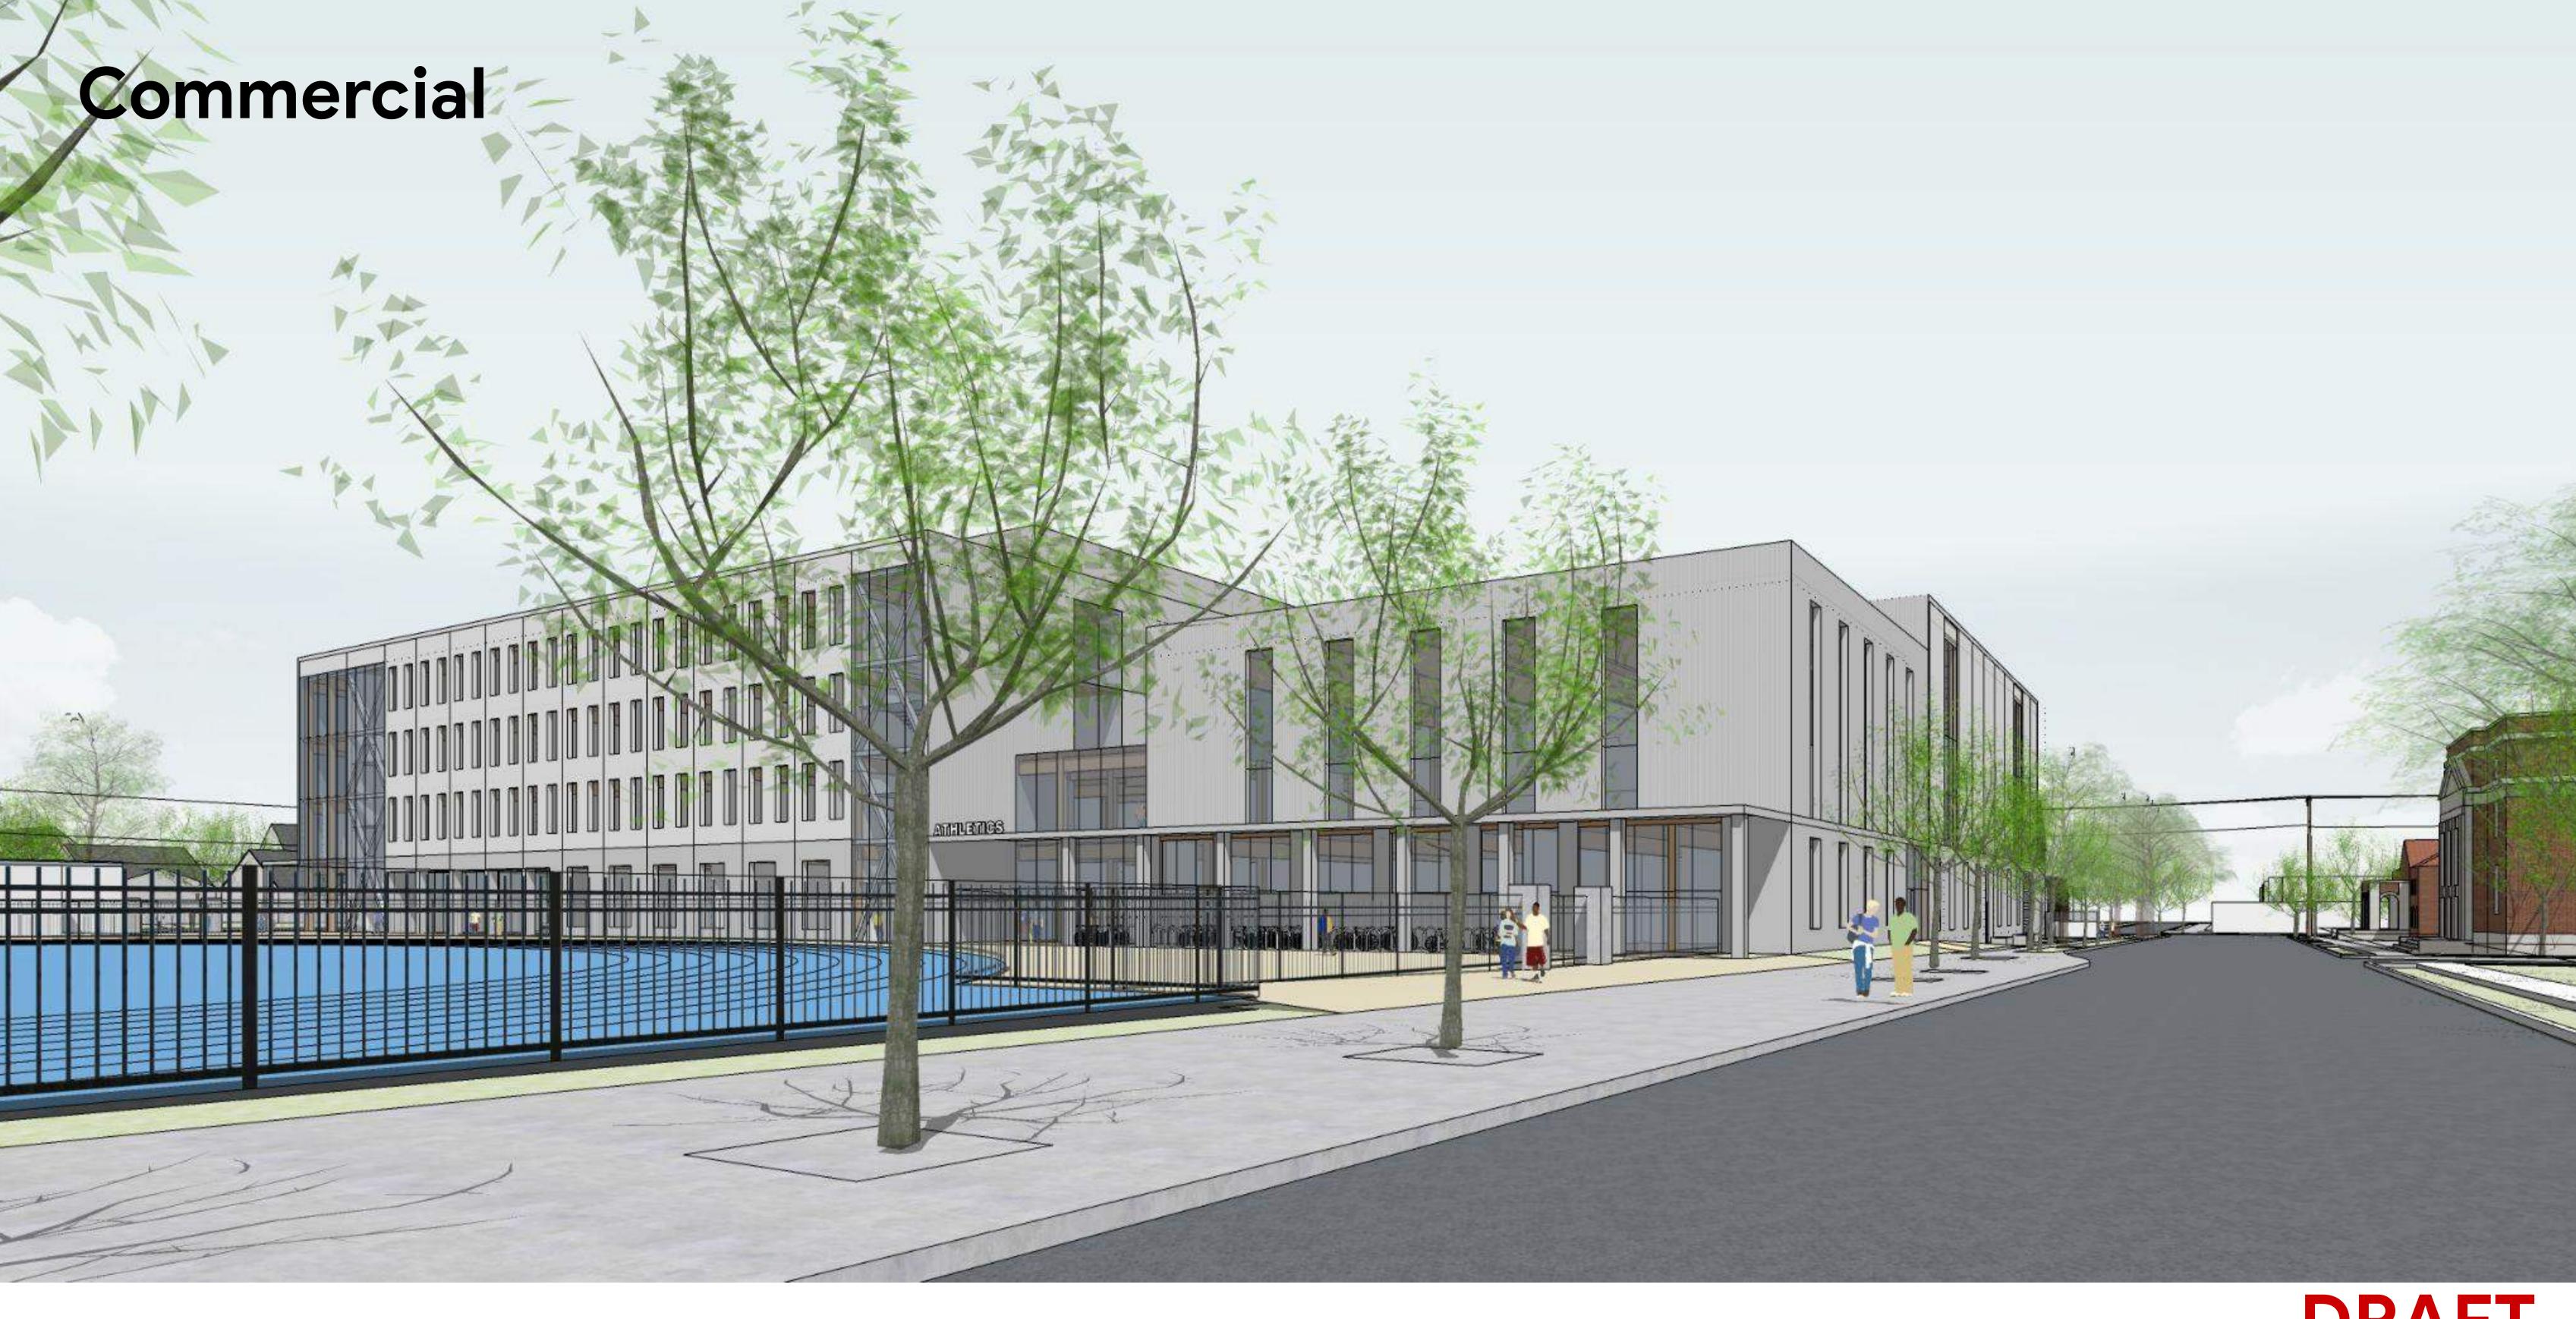

Jefferson High School Modernization will be approximately 317,000 SF\*

### East Elevation (Commercial)

CTE

**Drive** 