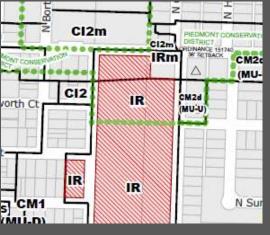

# Jefferson Site Zoning Information

**Zoning Designation:** <u>IR Zone</u>

Institutional Residential

R2.5 at small area in SE of site

Overlays: Centers Main Street Overlay Zone

Historic Resource Overlay Zone

**District:** Piedmont Conservation District

Contributing Resource

**Neighborhood Plan:** Humboldt Neighborhood Plan

**Site Area:** 14.02 Acres (610,711 sf)

**FAR:** Min: 0.5:1; Max: 2:1

Proposed FAR: .52:1

# Killingsworth

Killingsworth Context **Building Setbacks** PCC LIBRARY N. KILLINGSWORTH ST. NORTH PORTLAND LIE . RESTAURANTS & F

## Killingsworth St Building Setbacks

• The N. Killingsworth transit street is characterized by mid-scale commercial and civic buildings with minimal setbacks. The street frontage is primarily hardscape with street trees and limited areas of planted landscape.

### Killingsworth St Building Setbacks

• The N. Killingsworth transit street is characterized by mid-scale commercial and civic buildings with minimal setbacks. The street frontage is primarily hardscape with street trees and limited areas of planted landscape.