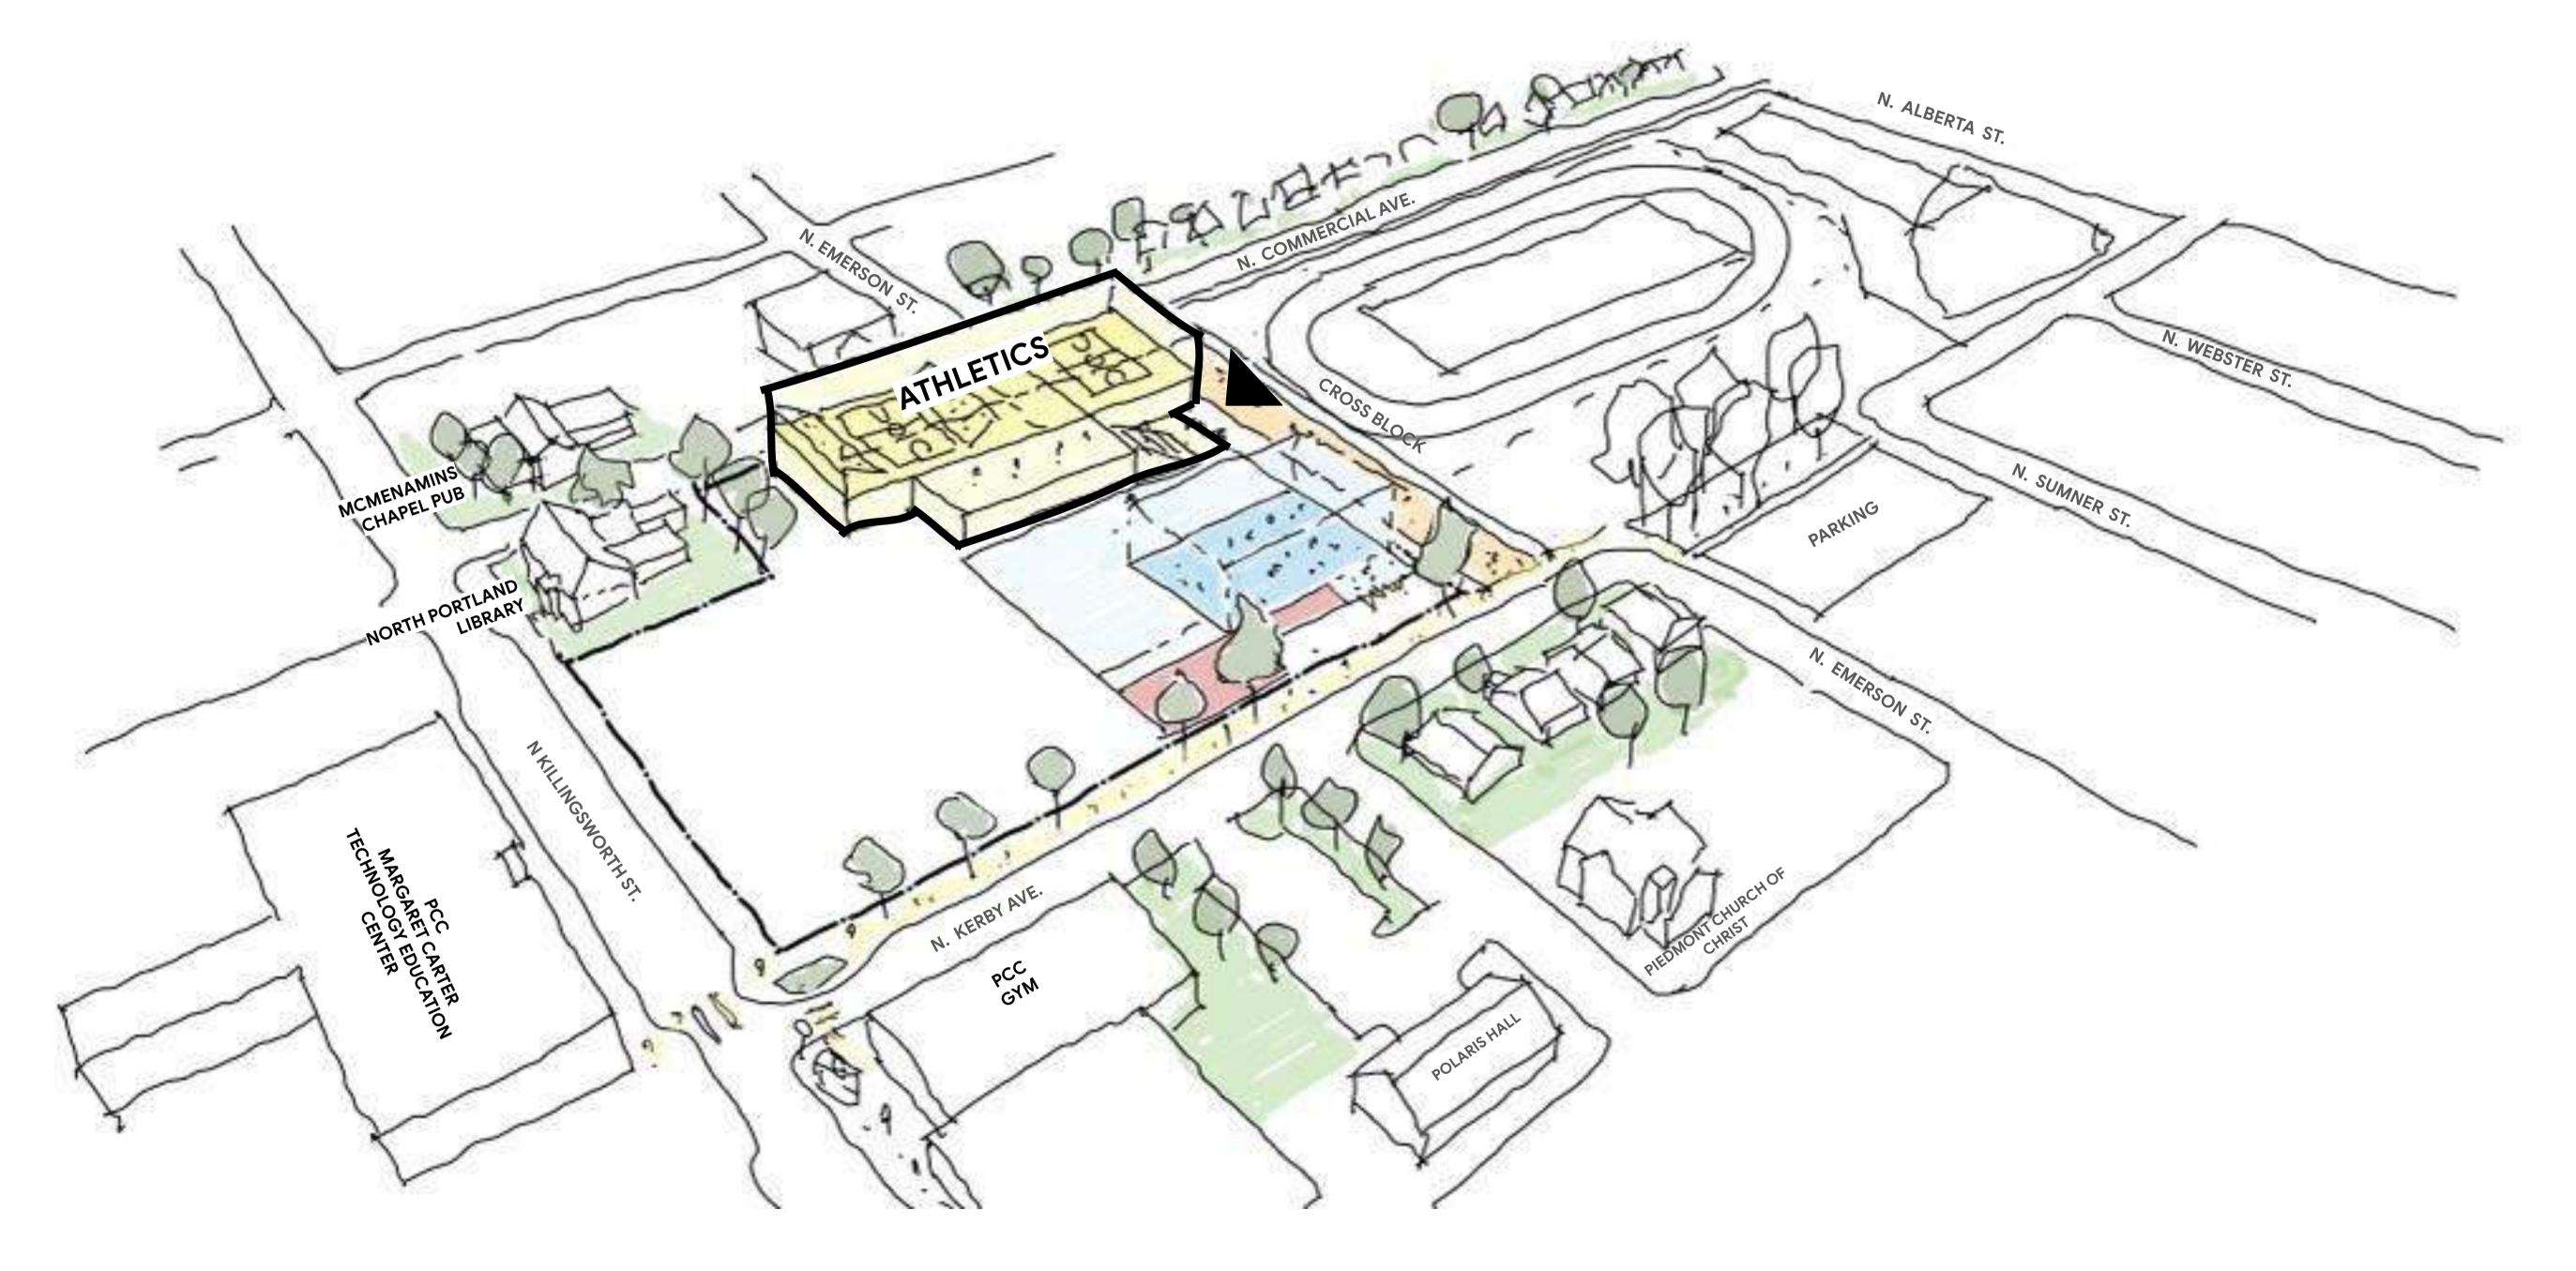

## Athletics Entry + Gyms

## Gym Entry + Athletics The Gym Entry is located on the Cross-Block and provides a connection to the Fields ATHLETICS / GYM ATHLETIC FIELDS CROSS-BLOCK CONNECTION

# Gym Entry + Athletics The Gym Entry is located on the Cross-Block and provides a connection to the Fields ATHLETICS / GYM ATHLETIC FIELDS CROSS-BLOCK CONNECTION