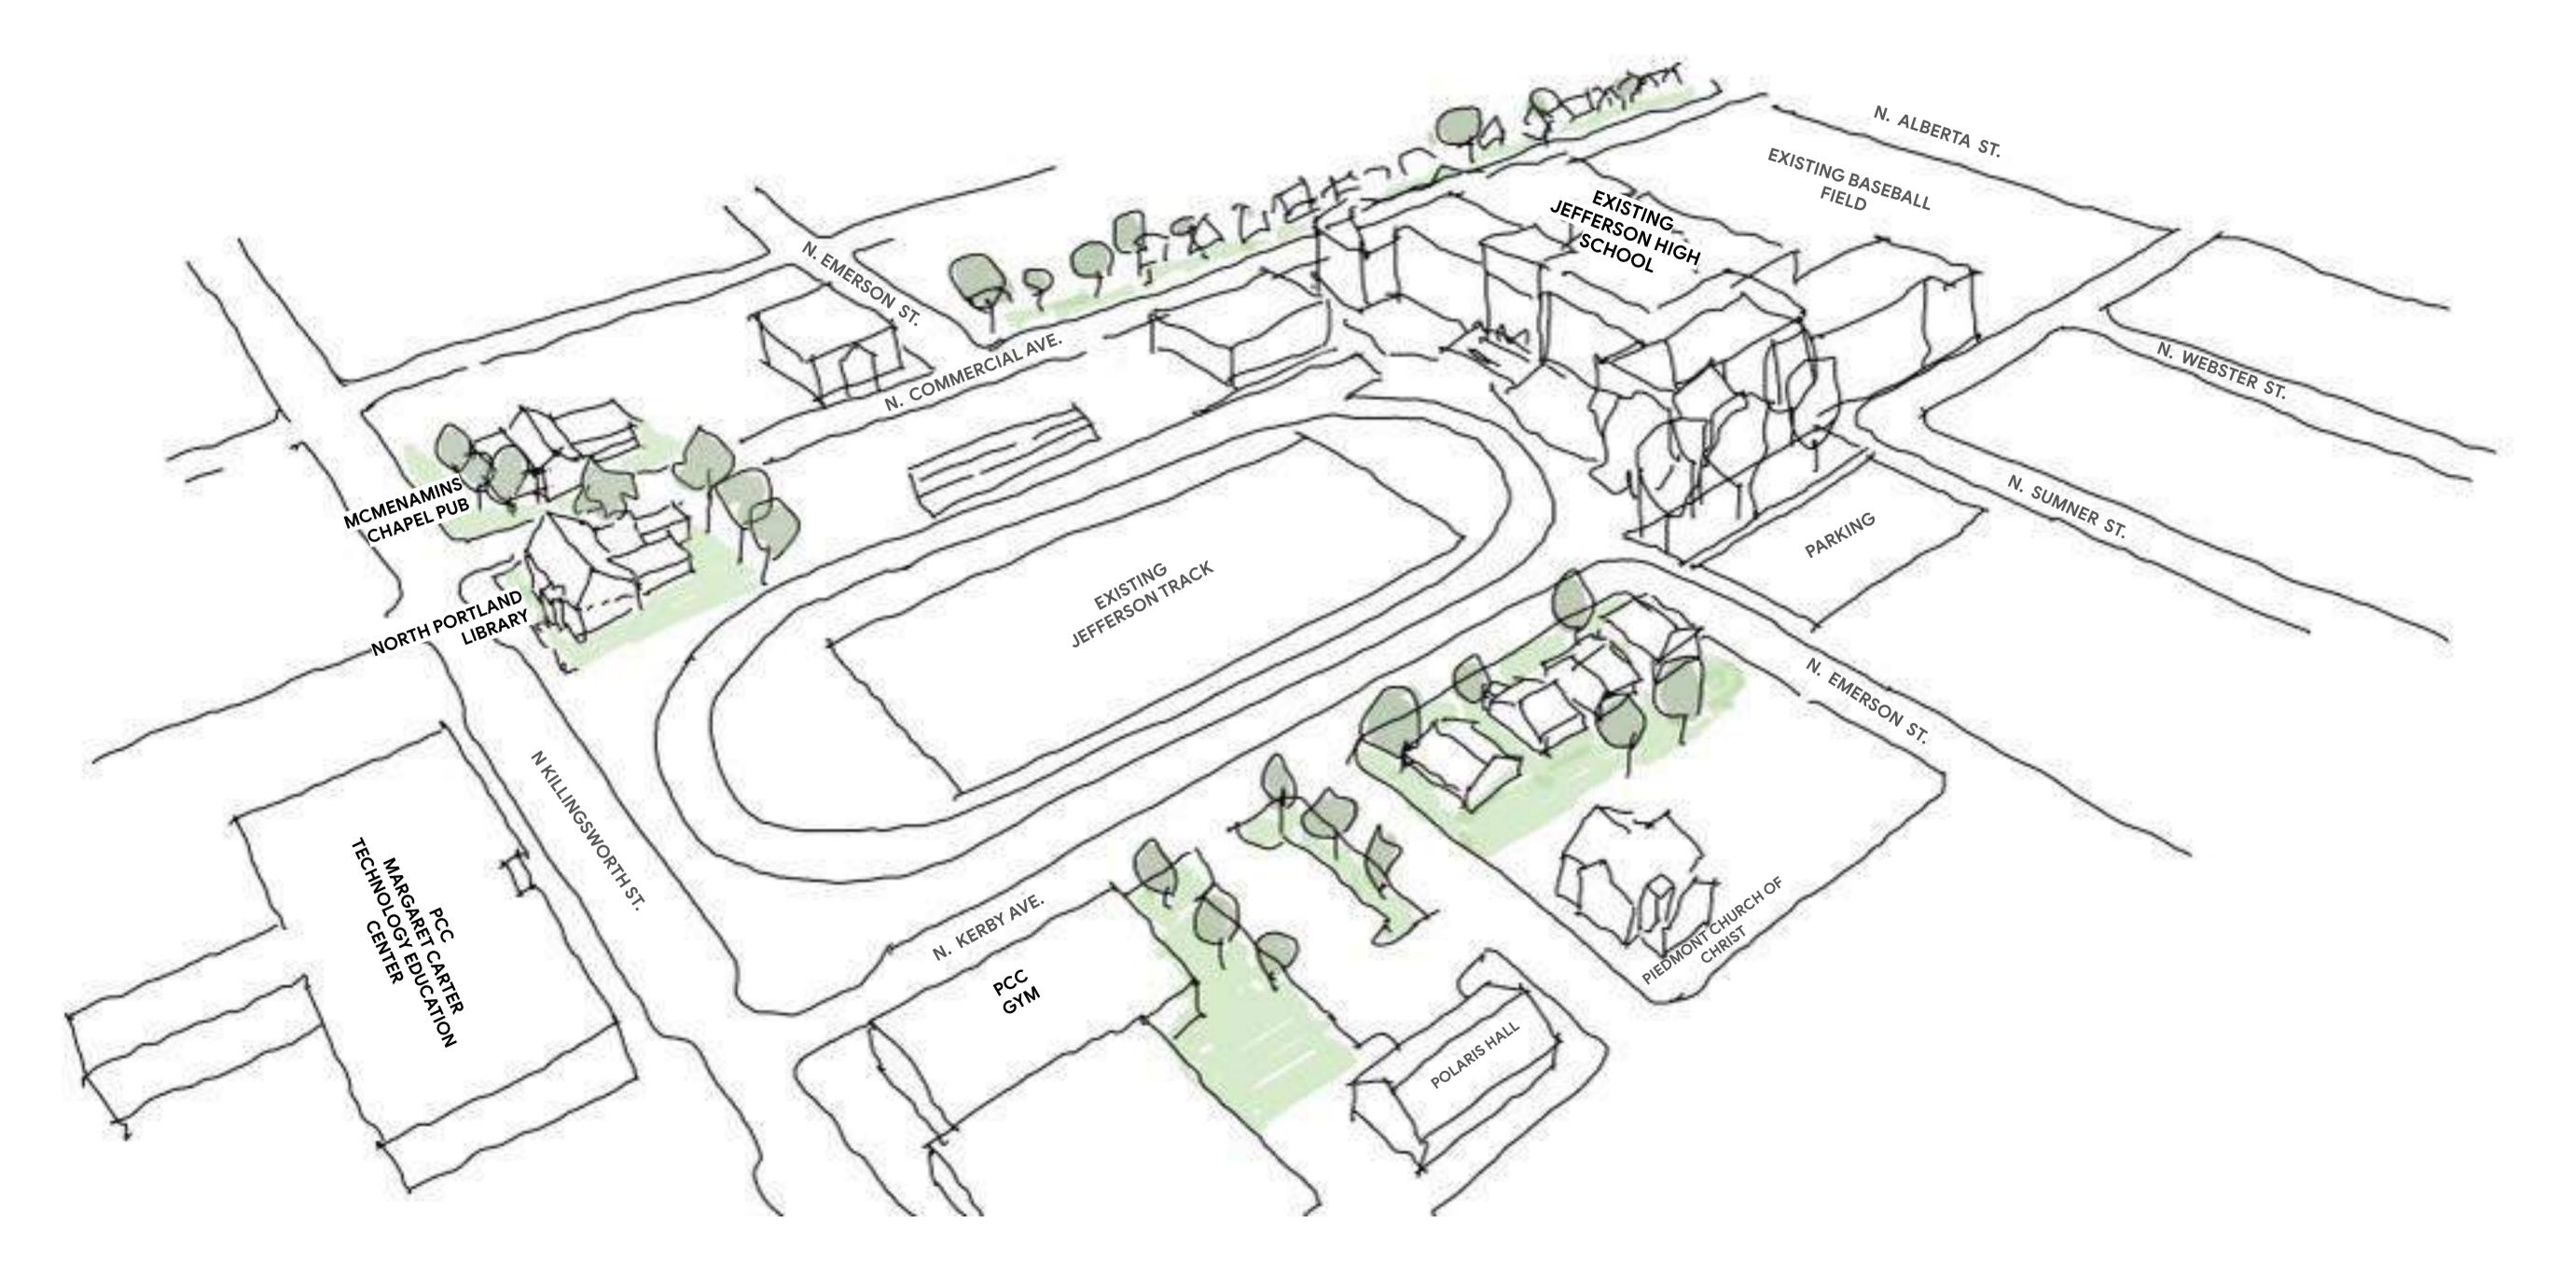

ns currently arrive from N. Killingsworth
- About 14% of students and 0% of staff report walking to JHS.
- Gated entries currently direct students to a limited number of paths during morning and afternoon peaks.



# Site Analysis Transit & Bike Routes

- MAX Yellow Line
- MAX Stops
- Bus Service
- Significant Bus Stops
- Designated Bike Routes
- Neighborhood Bike Paths

### TRANSPORTATION STUDY:

- Three TriMet Lines serve JHS. Only bus line 72 goes directly to campus (along N. Killingsworth)
- About 31% of students and 4% of staff take transit to JHS
- Most transit users arrive from N.
   Killingsworth
- TriMet Student Pass program supports the relatively high rate of transit ridership
- Very few students currently bike to campus.



## Program & Massing



## Existing Jefferson Campus







### Buildable Area







## Kerby Avenue



### Cross Block







## Main Entry + Commons







## Athletics Entry + Gyms







## Arts Entry + Theater







#### Massing







# Site & Building Plans



#### Existing





#### Permit A





#### Permit B/C





#### 1909 Demolition





Permit C Site Work N Webster N. Alberta N. Kerby N. Kerby N. Killingsworth **New Tennis Courts (4)** New Grand Stands New New **Athletic Athletic Fields** Fields New **Athletic** Fields New Parking North **Portland** Library N. Commercial N. Commercial Avenue N. Commercial N. Alberta



#### Complete Site Plan





#### Floor Plans Levels 1 & 2





Add updated plans



# Killingsworth



Killingsworth Context **Building Setbacks** PCC LIBRARY N. KILLINGSWORTH ST. NORTH PORTLAND LIE . RESTAURAN