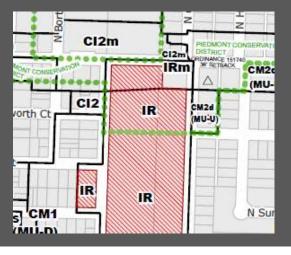

# Jefferson Site Zoning Information

**Zoning Designation:** <u>IR Zone</u>

Institutional Residential

R2.5 at small area in SE of site

Overlays: Centers Main Street Overlay Zone

Historic Resource Overlay Zone

**District:** Piedmont Conservation District

Contributing Resource

**Neighborhood Plan:** Humboldt Neighborhood Plan

**Site Area:** 14.02 Acres (610,711 sf)

**FAR:** Min: 0.5:1; Max: 2:1

Proposed FAR: .52:1