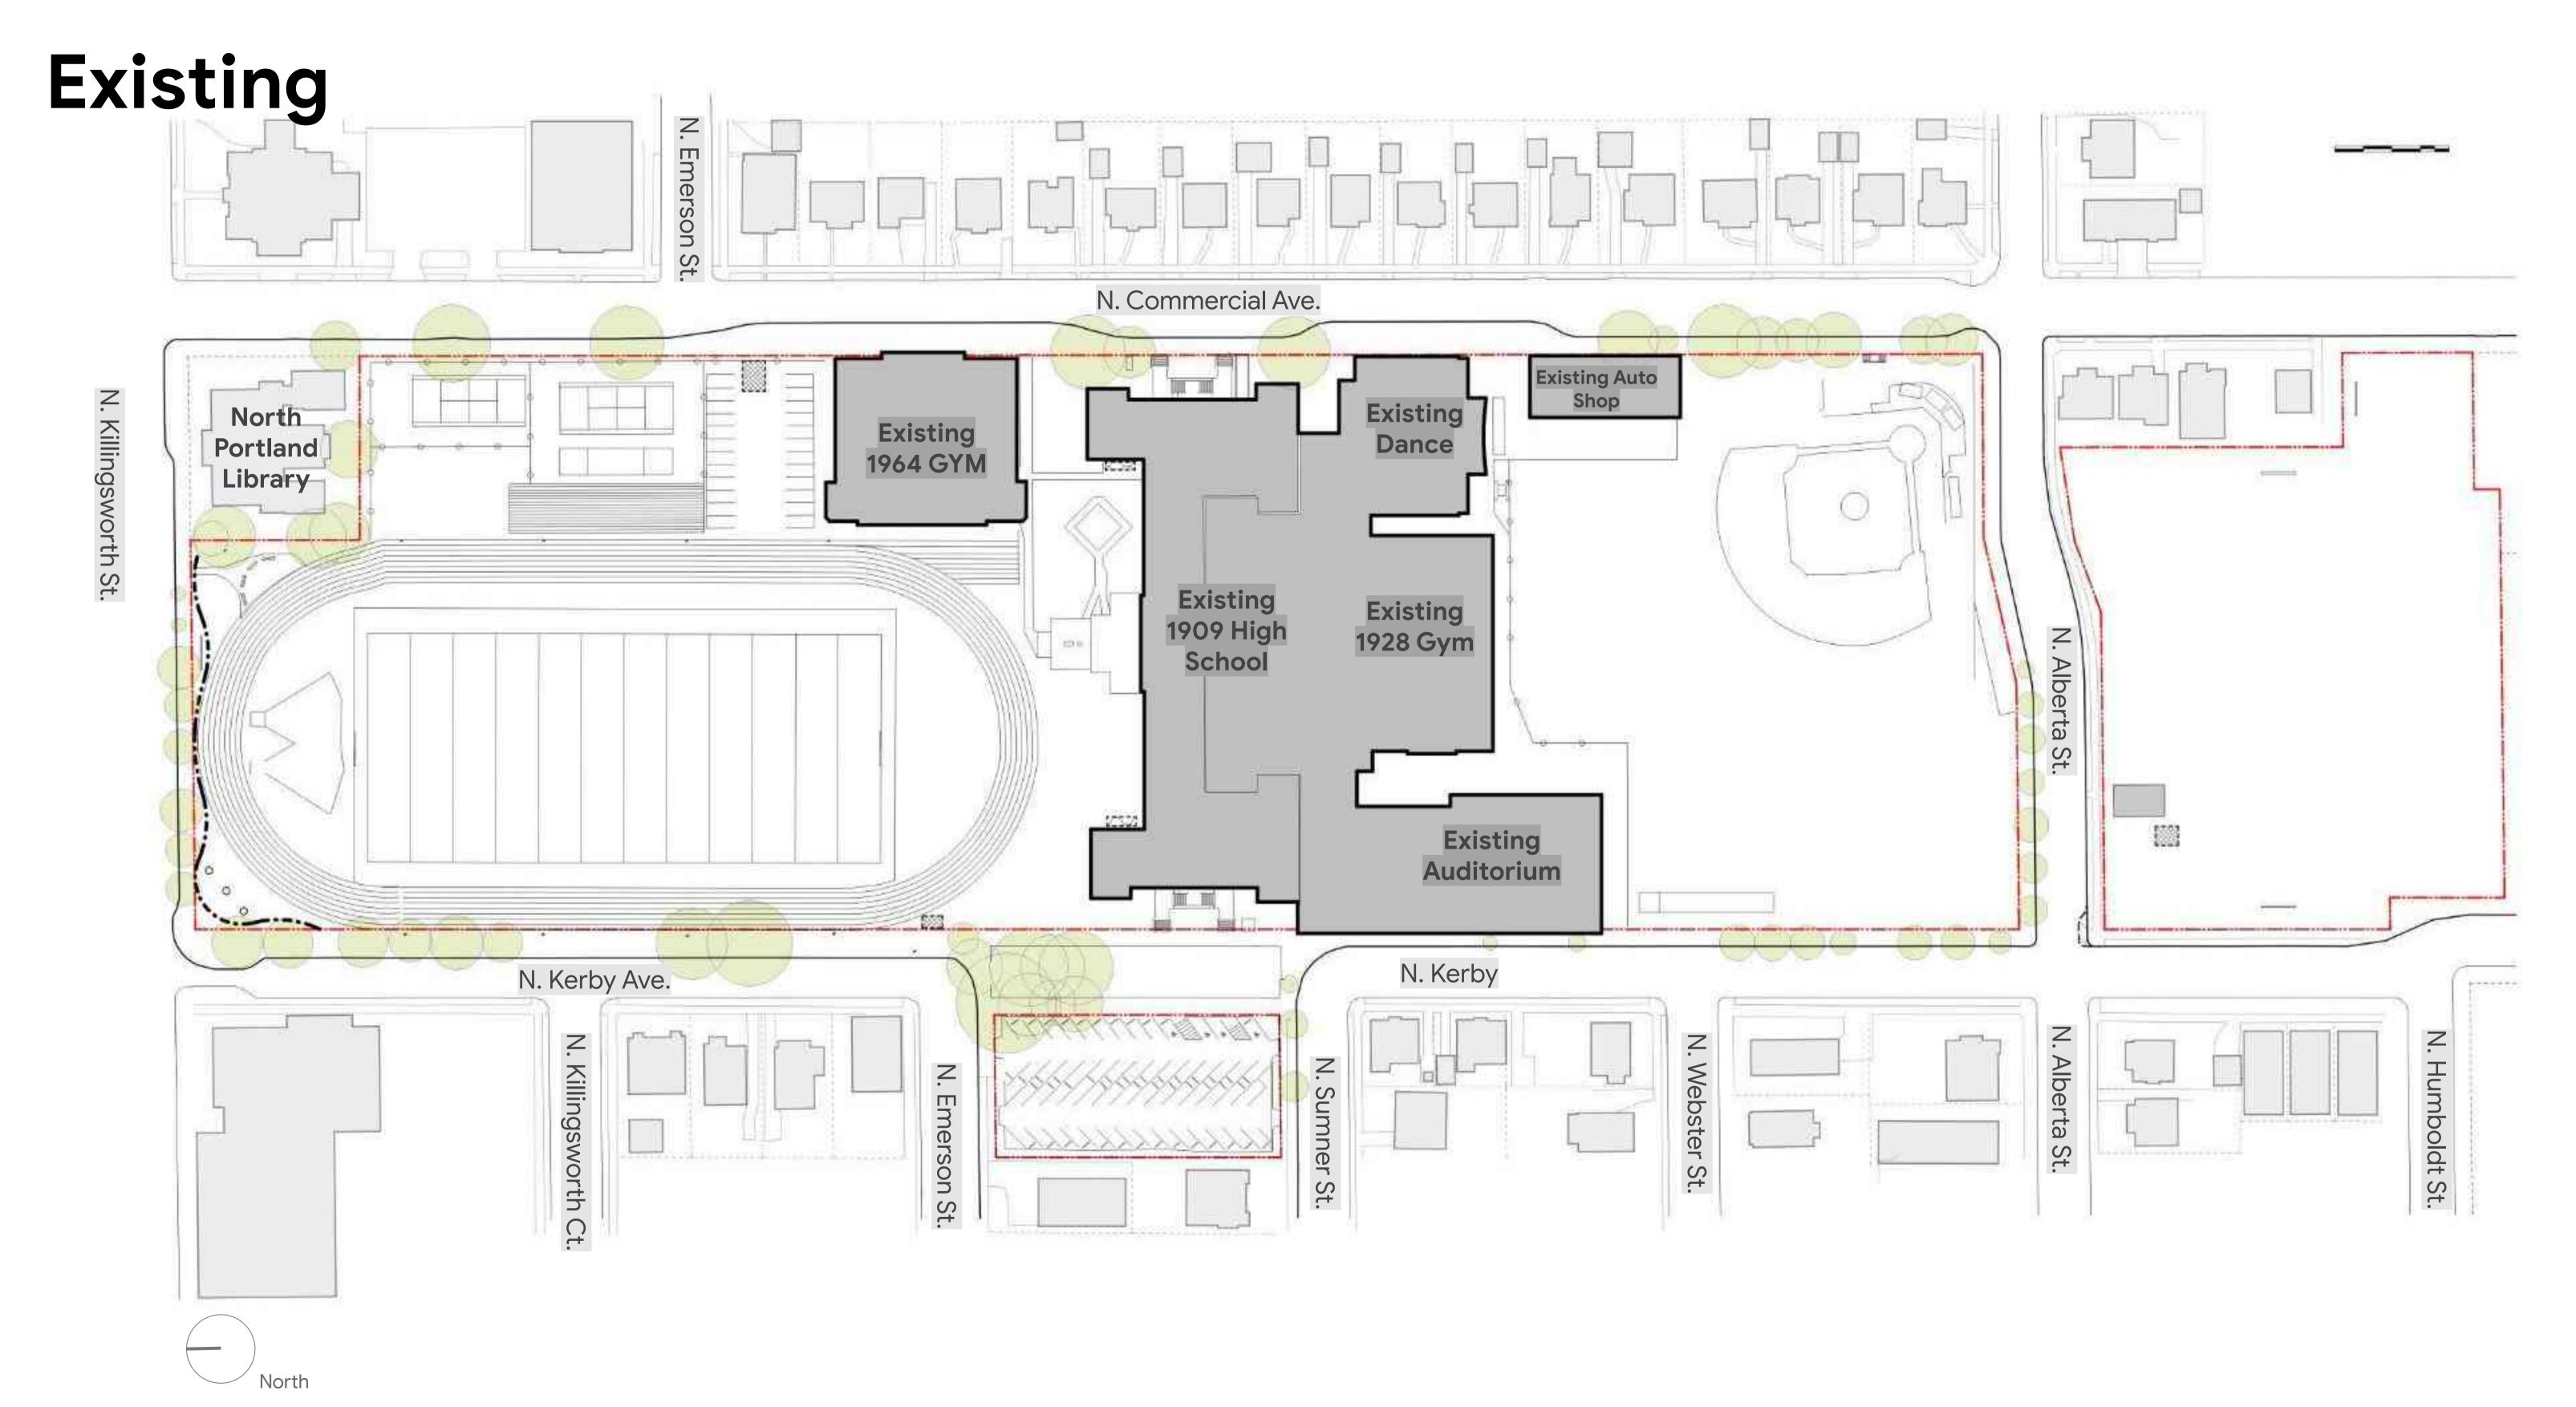

o 40% which is typical for the IR zone.
- 3. Adjustment: Entrances Every 100 Feet on Transit Streets. 33.415.350 requires an entrance every 100 feet for portions of the building subject to the maximum setback. The institutional program areas associated with the high school do not support this frequency of entries. Further, school-security concerns suggest the reduction of entries to limit entry to authorized visitors. We are seeking an adjustment to limit the number of entries in the "m" overlay.
- 4. Adjustment: Bike Parking. 33.260.210 We are seeking an adjustment to the number of long-term bike parking spaces required, from 355 spaces to 178 spaces. All high schools permitted under the new bike code have been granted an adjustment to this requirement.

# Thank you.

# Drawing Appendix



Permit A complete 2025



Permit B/C complete 2028 New Building Proximity to Gym limits Building Edge **Existing Auto** N. Killingsworth St. **Existing** North **Existing Athletics Dance Portland** 1964 Gym Library **Existing Existing** 1928 Gym **New Jefferson** High **High School** School Arts **Academics Existing Auditorium** N. Kerby Ave. Students stay in the 1909 during N. Alberta St. N. Humboldt St. N. Killingsworth Ct. N. Webster St. N. Emerson St. construction

1909 Demolition complete 2029 Site Work N. Commercial Ave. N. Killingsworth St. North **Portland** Library **New Jefferson High School** N. Kerby Ave. AND N. Kerby Ave. N. Kerby A KERBY AVE. N. Alberta St. N. Humboldt St. N. Killingsworth Ct. N. Webster St. N. Emerson St.

Permit C/D complete 2029 N. Commercial Ave. N. Kil