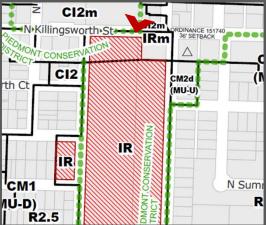

# Jefferson Site Zoning Information

**Zoning Designation:** <u>IR Zone</u>

Institutional Residential

R2.5 at small area in SE of site

Overlays: Centers Main Street Overlay Zone

Historic Resource Overlay Zone

**District:** Piedmont Conservation District

Contributing Resource

**Neighborhood Plan:** Humboldt Neighborhood Plan

**Site Area:** 14.02 Acres (610,711 sf)

**FAR:** Min: 0.5:1; Max: 2:1

Proposed FAR: .52:1