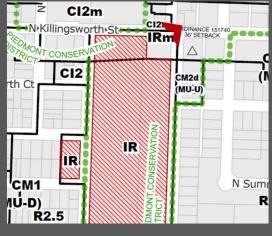

# Jefferson Site Zoning Information

**Zoning Designation:** <u>IR Zone</u>

Institutional Residential

R2.5 at small area in SE of site

Overlays: Centers Main Street Overlay Zone

Historic Resource Overlay Zone

**District:** Piedmont Conservation District

Contributing Resource

**Neighborhood Plan:** Humboldt Neighborhood Plan

**Site Area:** 14.02 Acres (610,711 sf)

**FAR:** Min: 0.5:1; Max: 2:1

Proposed FAR: .52:1