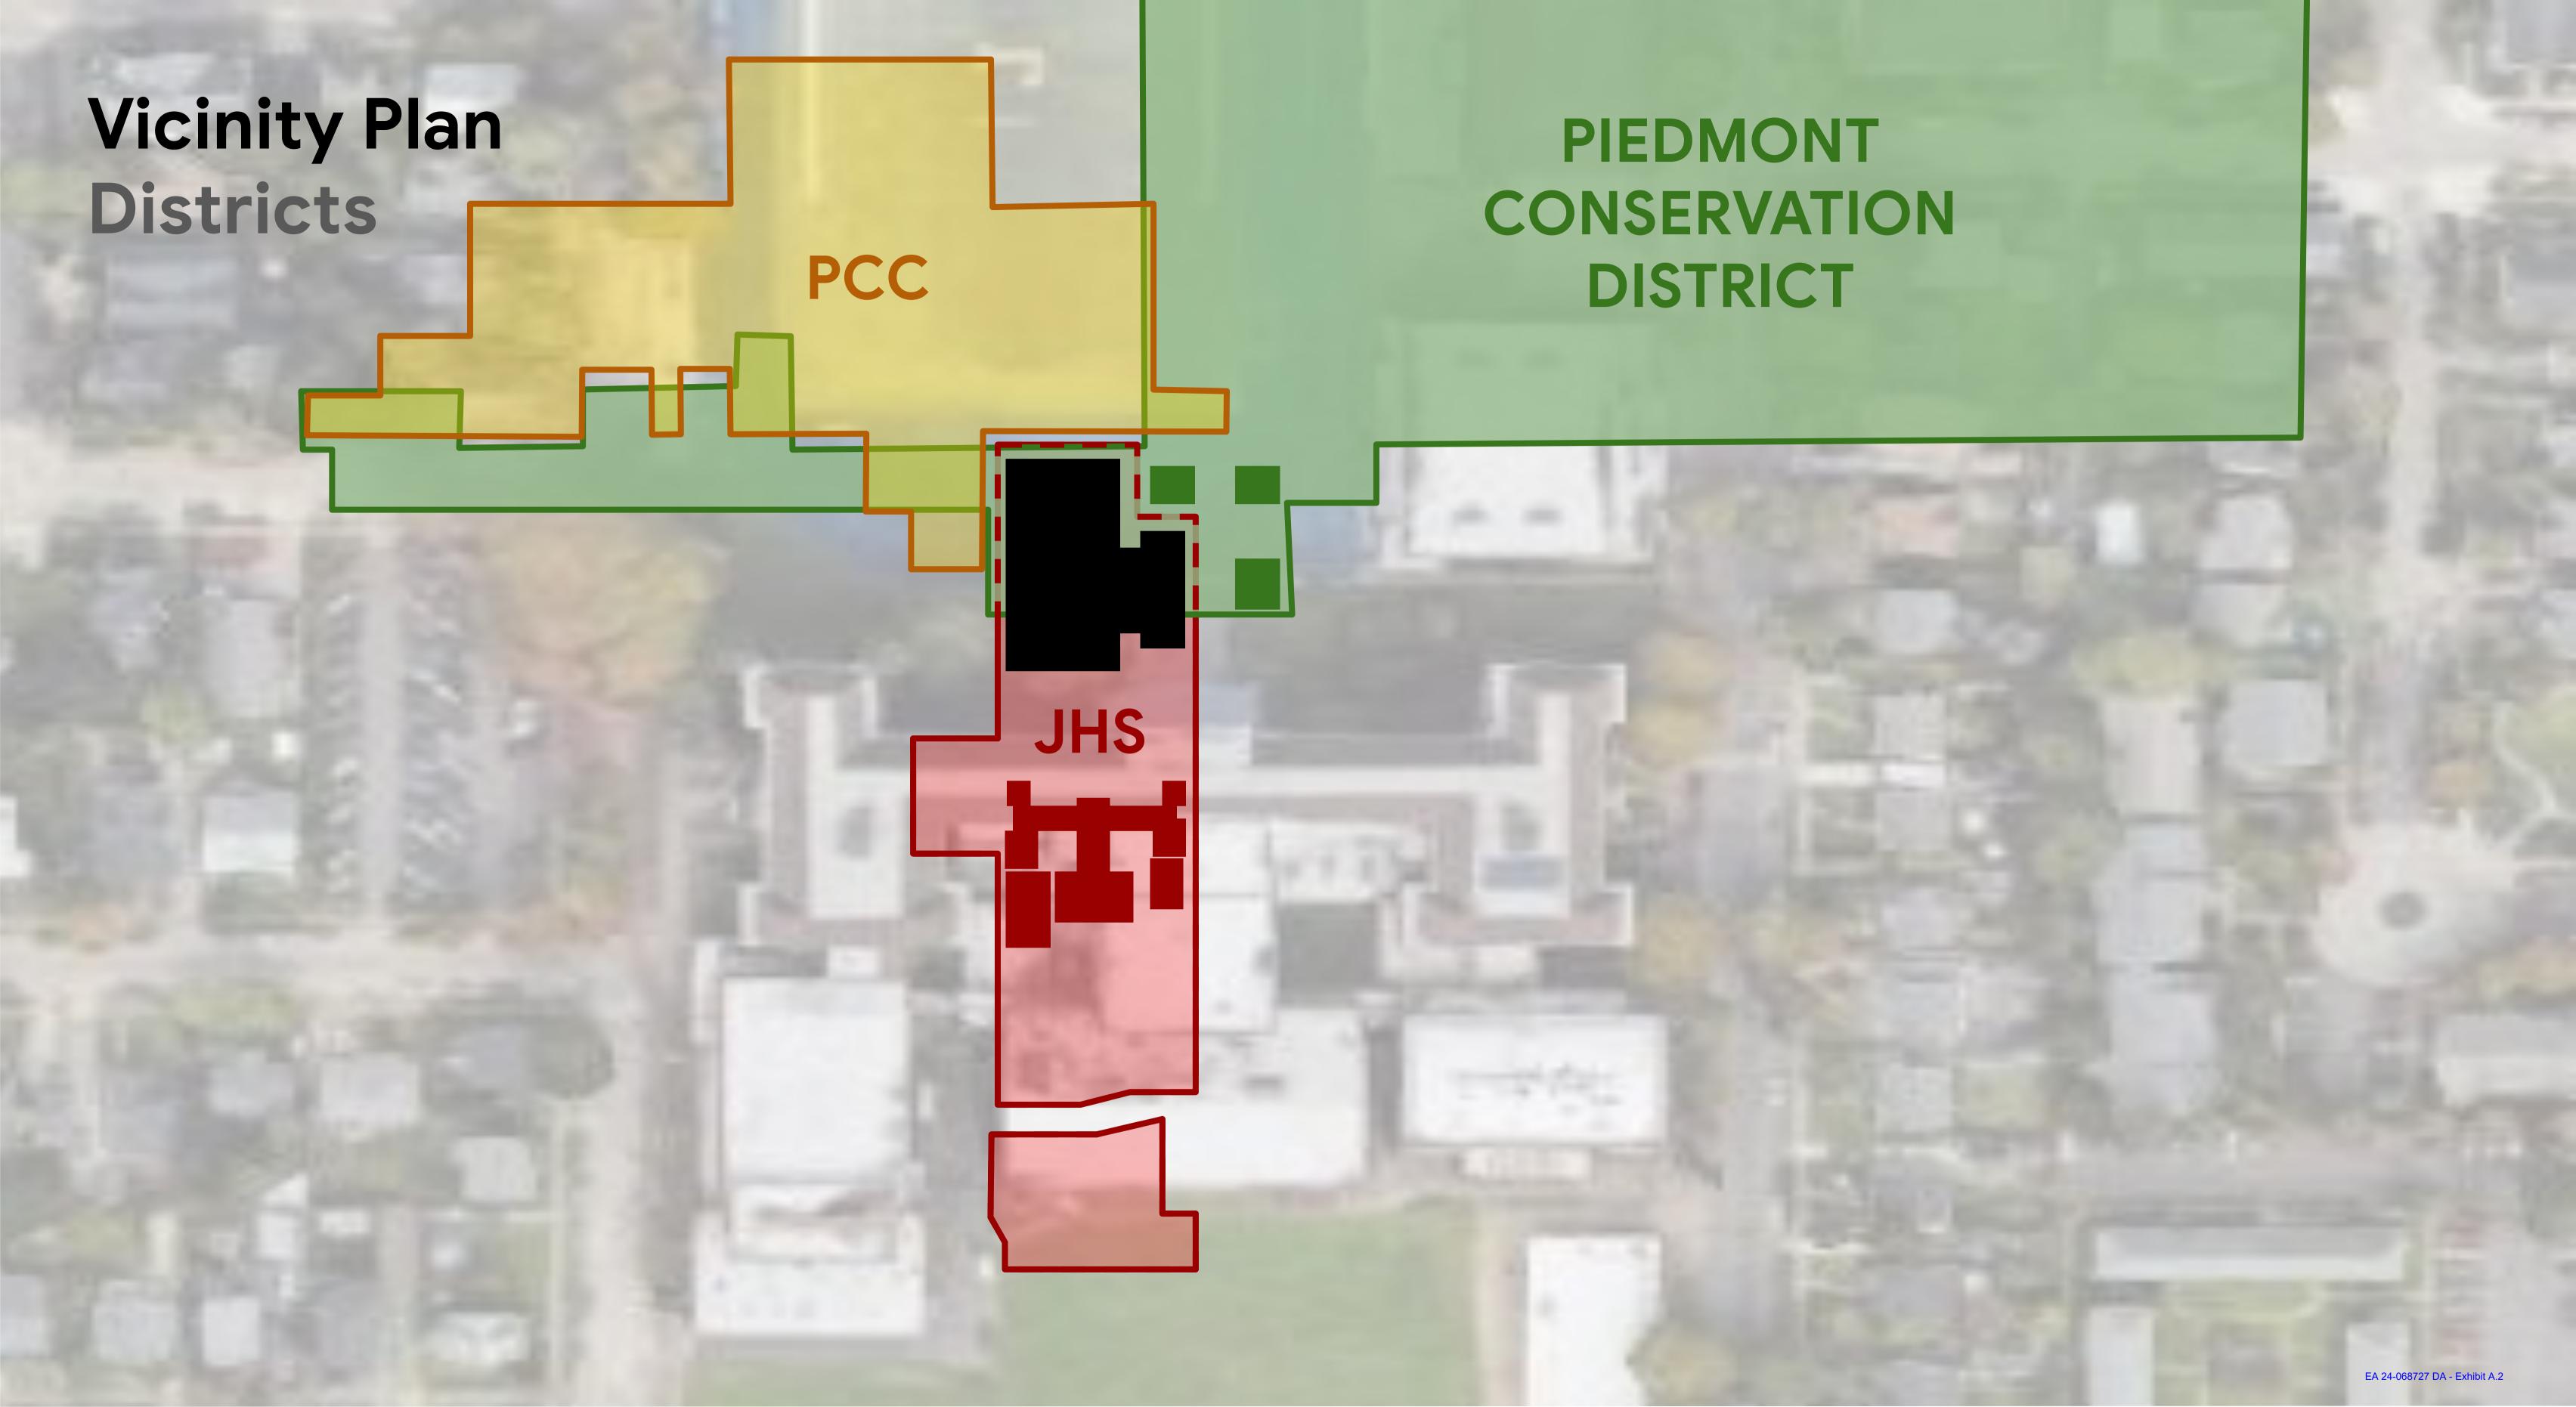

# Jefferson Site Zoning Information

**Zoning Designation:** <u>IR Zone</u>

Institutional Residential

R2.5 at small area in SE of site

Overlays: Centers Main Street Overlay Zone

Historic Resource Overlay Zone

**District:** Piedmont Conservation District

Contributing Resource

**Neighborhood Plan:** Humboldt Neighborhood Plan

**Site Area:** 14.02 Acres (610,711 sf)

**FAR:** Min: 0.5:1; Max: 2:1

Proposed FAR: .52:1

### Floor Plans Levels 3 & 4

Third Floor
Fourth Floor

For Zoning Code in Effect Post October 1, 2022

THIS SITE LIES WITHIN THE: PIEDMONT CONSERVATION DISTRICT Site Also Owned Parcels

2529,2530 1/4 Section 1 inch =400 feet Conservation District Scale Historic Landmark 1N1E22BA 100 State ID В Aug 09, 2024 **Exhibit** 