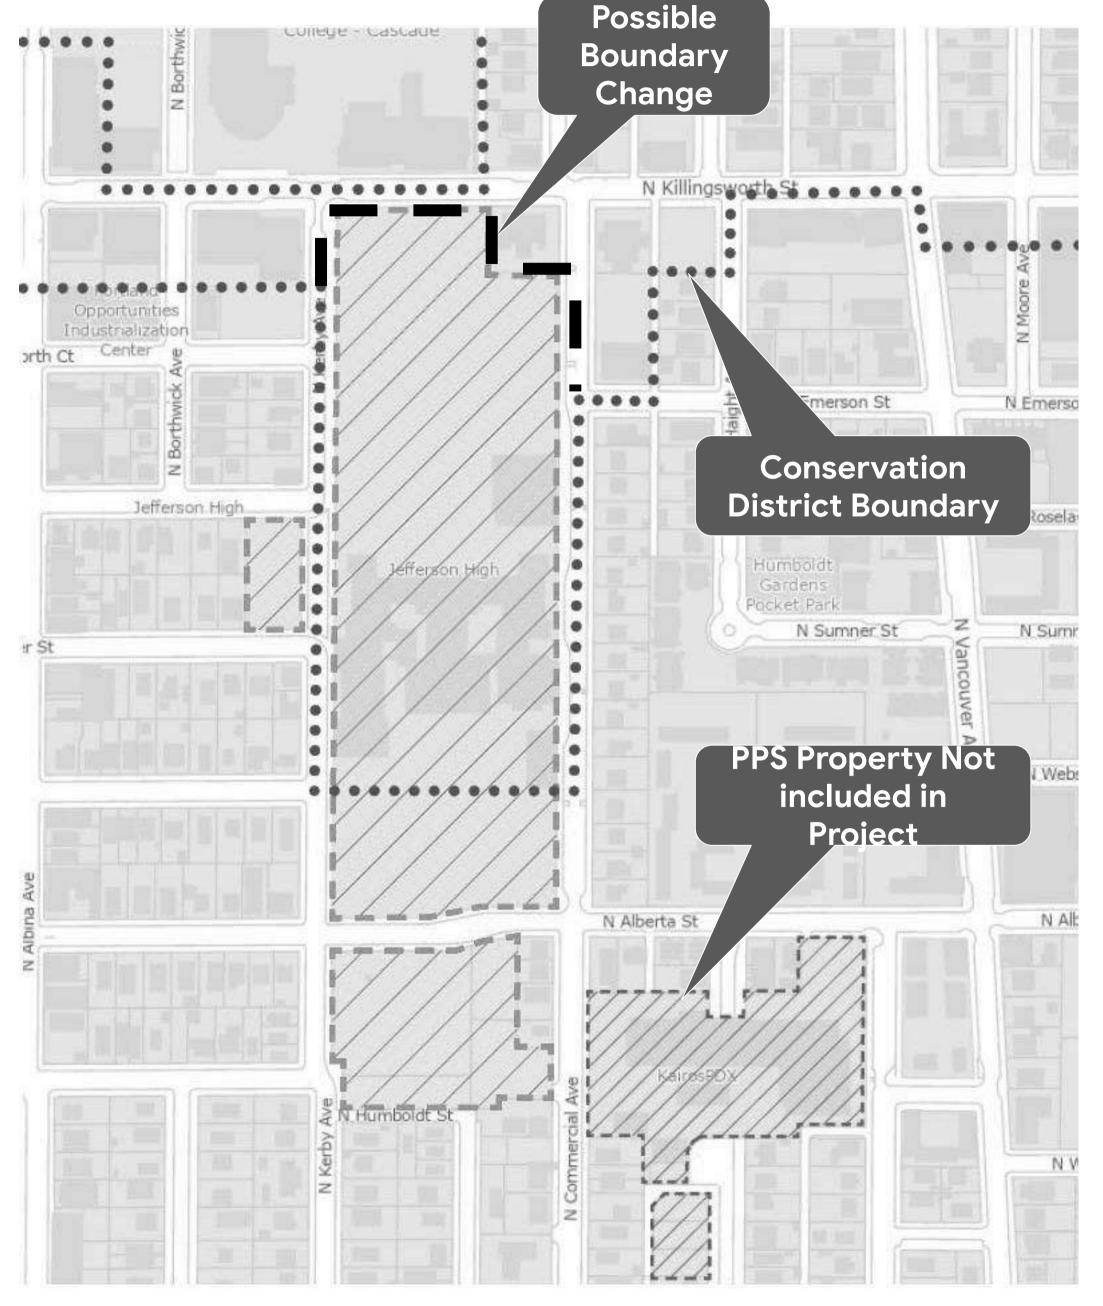

### District Rezoning Options Previously Reviewed at DAR #4

Option 1: Maintain the district boundary - revise building + site status to non-contributing

Option 2: Revise building + site status to non-contributing and reduce the area of JHS within the district

Option 3: Exclude JHS property from the district

# Option 2: Revise building status to non-contributing and reduce the area of JHS within the district

"With six sub criteria not met - staff finds that the **Jefferson High School site no longer retains its integrity** as defined by zoning code section 33.846.030.D.2.

Therefore, the Jefferson School site shall be reclassified as Non Contributing Resource in the Piedmont Conservation District."

"The question of altering the boundary of the Piedmont
Conservation District to include only the northern 250.4 ft of the
site is also supportable since the Albina Community Plan Goal 5 volume
focuses the intent of the district on the streetcar commercial strip along
Killingsworth Street..."