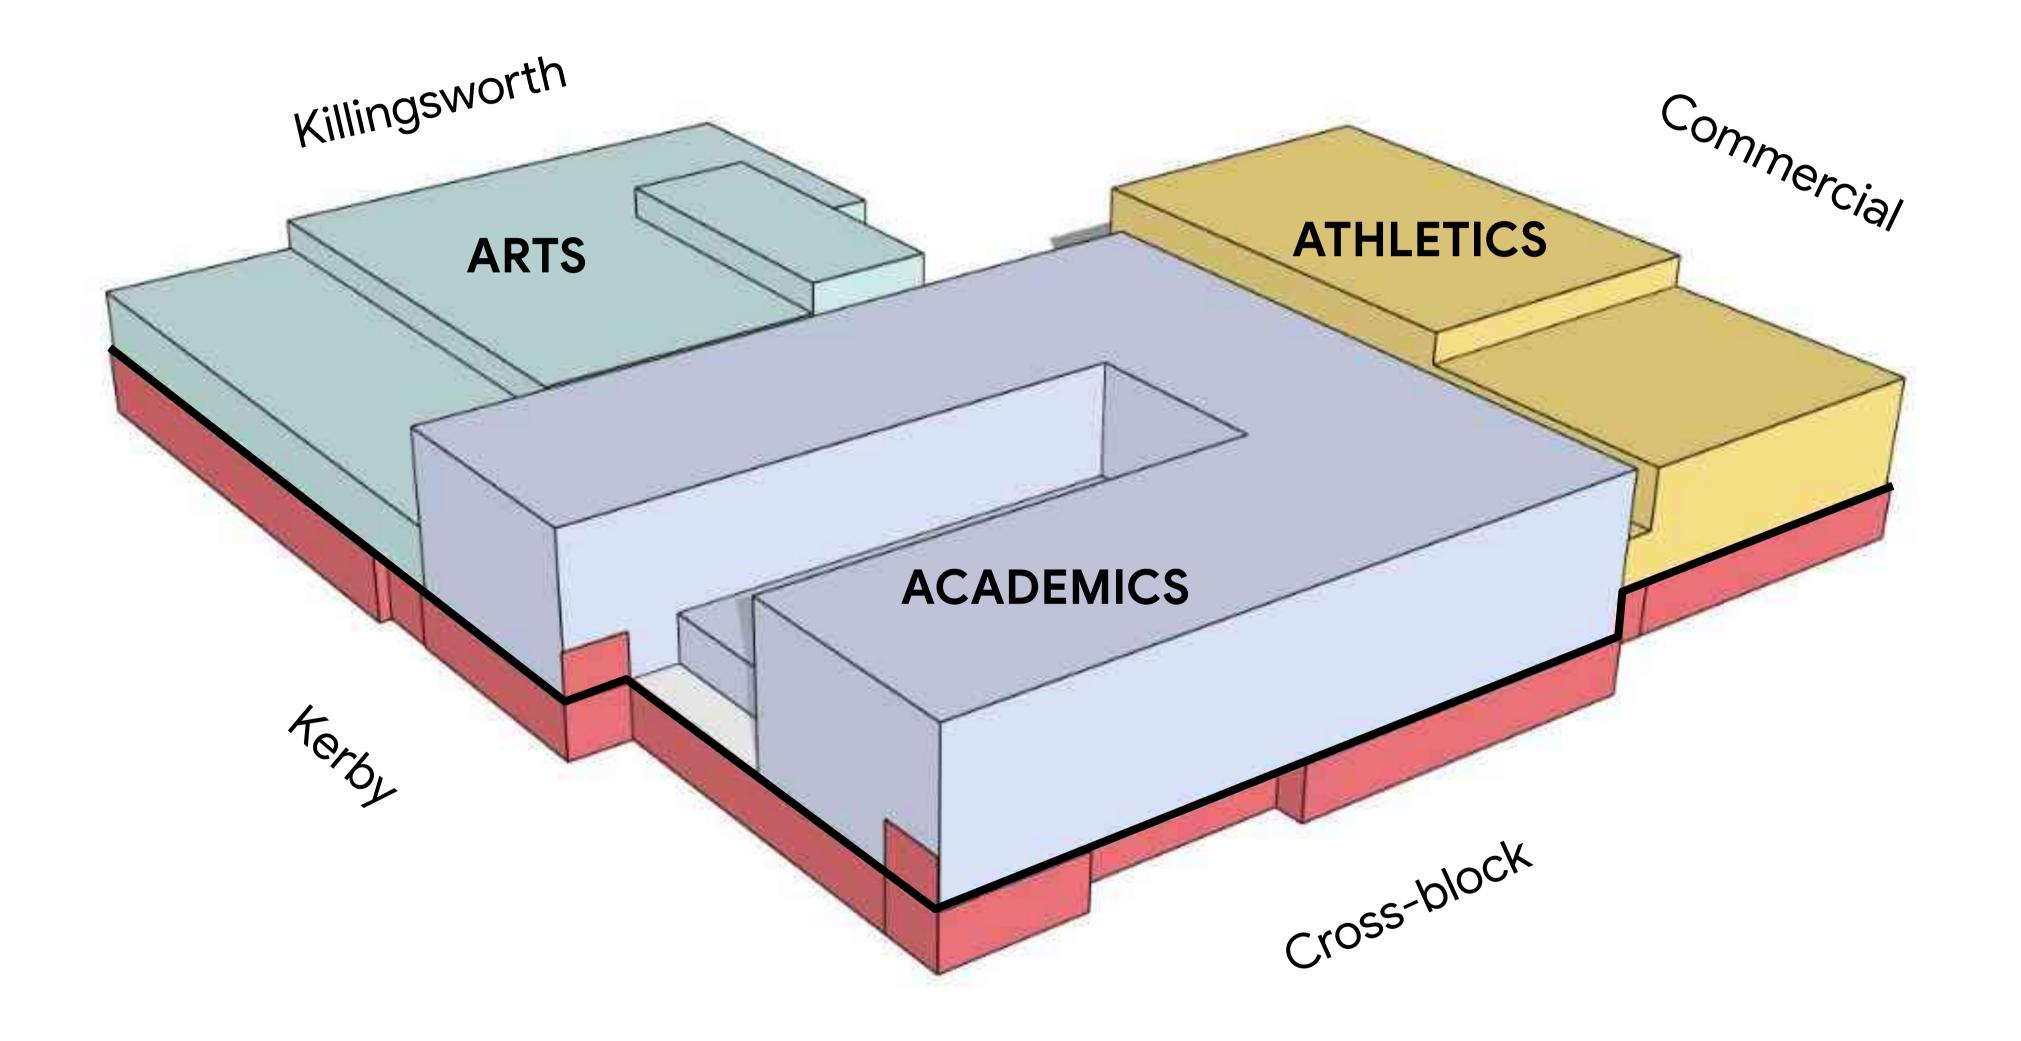

# Drawing Appendix

Permit A complete 2025

Permit B/C complete 2028 New Building Proximity to Gym limits Building Edge **Existing Auto** N. Killingsworth St. **Existing** North **Existing Athletics Dance Portland** 1964 Gym Library **Existing Existing** 1928 Gym **New Jefferson** High **High School** School Arts **Academics Existing Auditorium** N. Kerby Ave. Students stay in the 1909 during N. Alberta St. N. Humboldt St. N. Killingsworth Ct. N. Webster St. N. Emerson St. construction