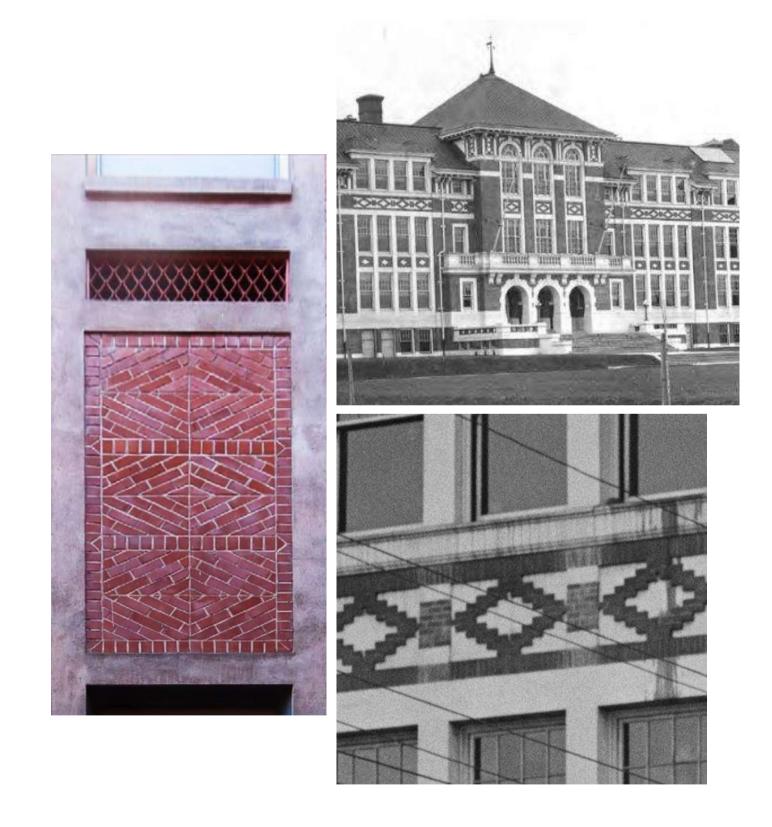

#### Jefferson High School (1909)

**Arched Entry** 

**Diamonds** 

Window Grouping

#### 1909 North Elevation Alignments + Groupings