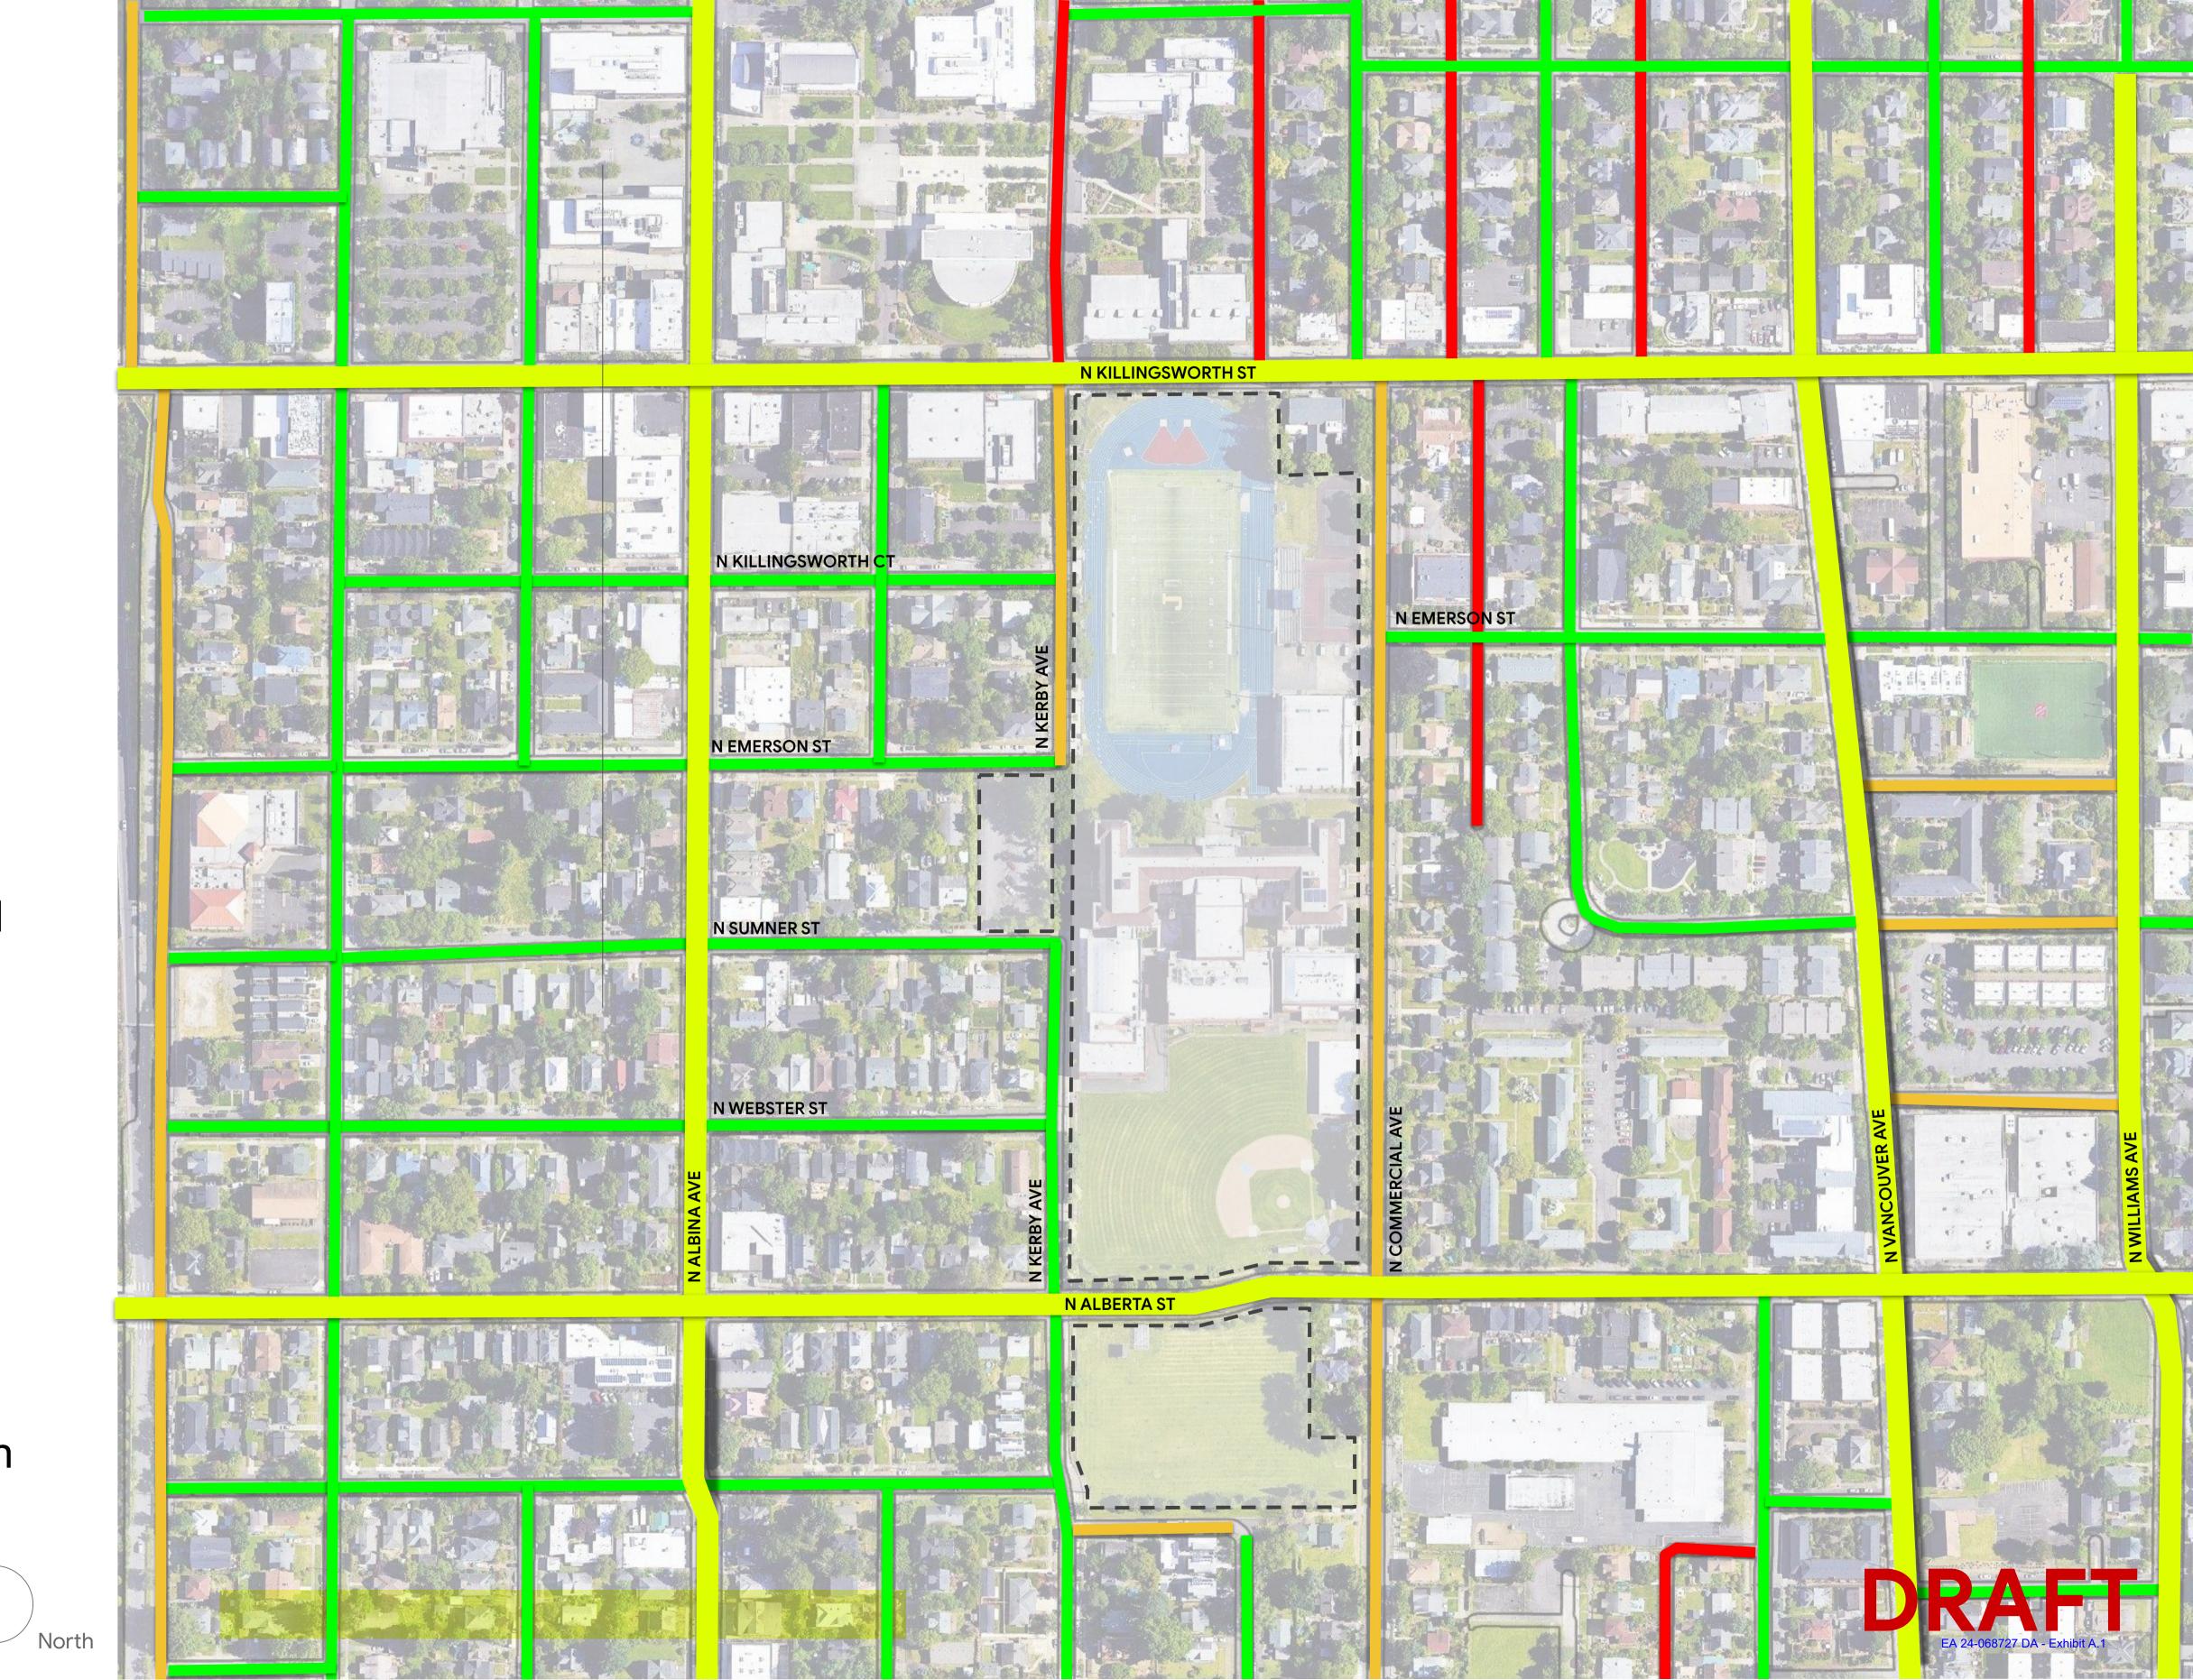

# Site Analysis Pedestrian Access

The site has strong pedestrian connection to the neighborhood, however, the street network is relatively disconnected to the east.

#### TRANSPORTATION STUDY:

- Most pedestrians currently arrive from N. Killingsworth
- About 14% of students and 0% of staff report walking to JHS.
- Gated entries currently direct students to a limited number of paths during morning and afternoon peaks.

### Killingsworth St

- Killingsworth is a busy transit street with retail, restaurants and PCC.
- Most transit riders arrive from N.
   Killingsworth
- Killingsworth presents challenges for passenger loading and unloading.
- Concerns have been noted from staff about any entries on Killingsworth from a student safety standpoint