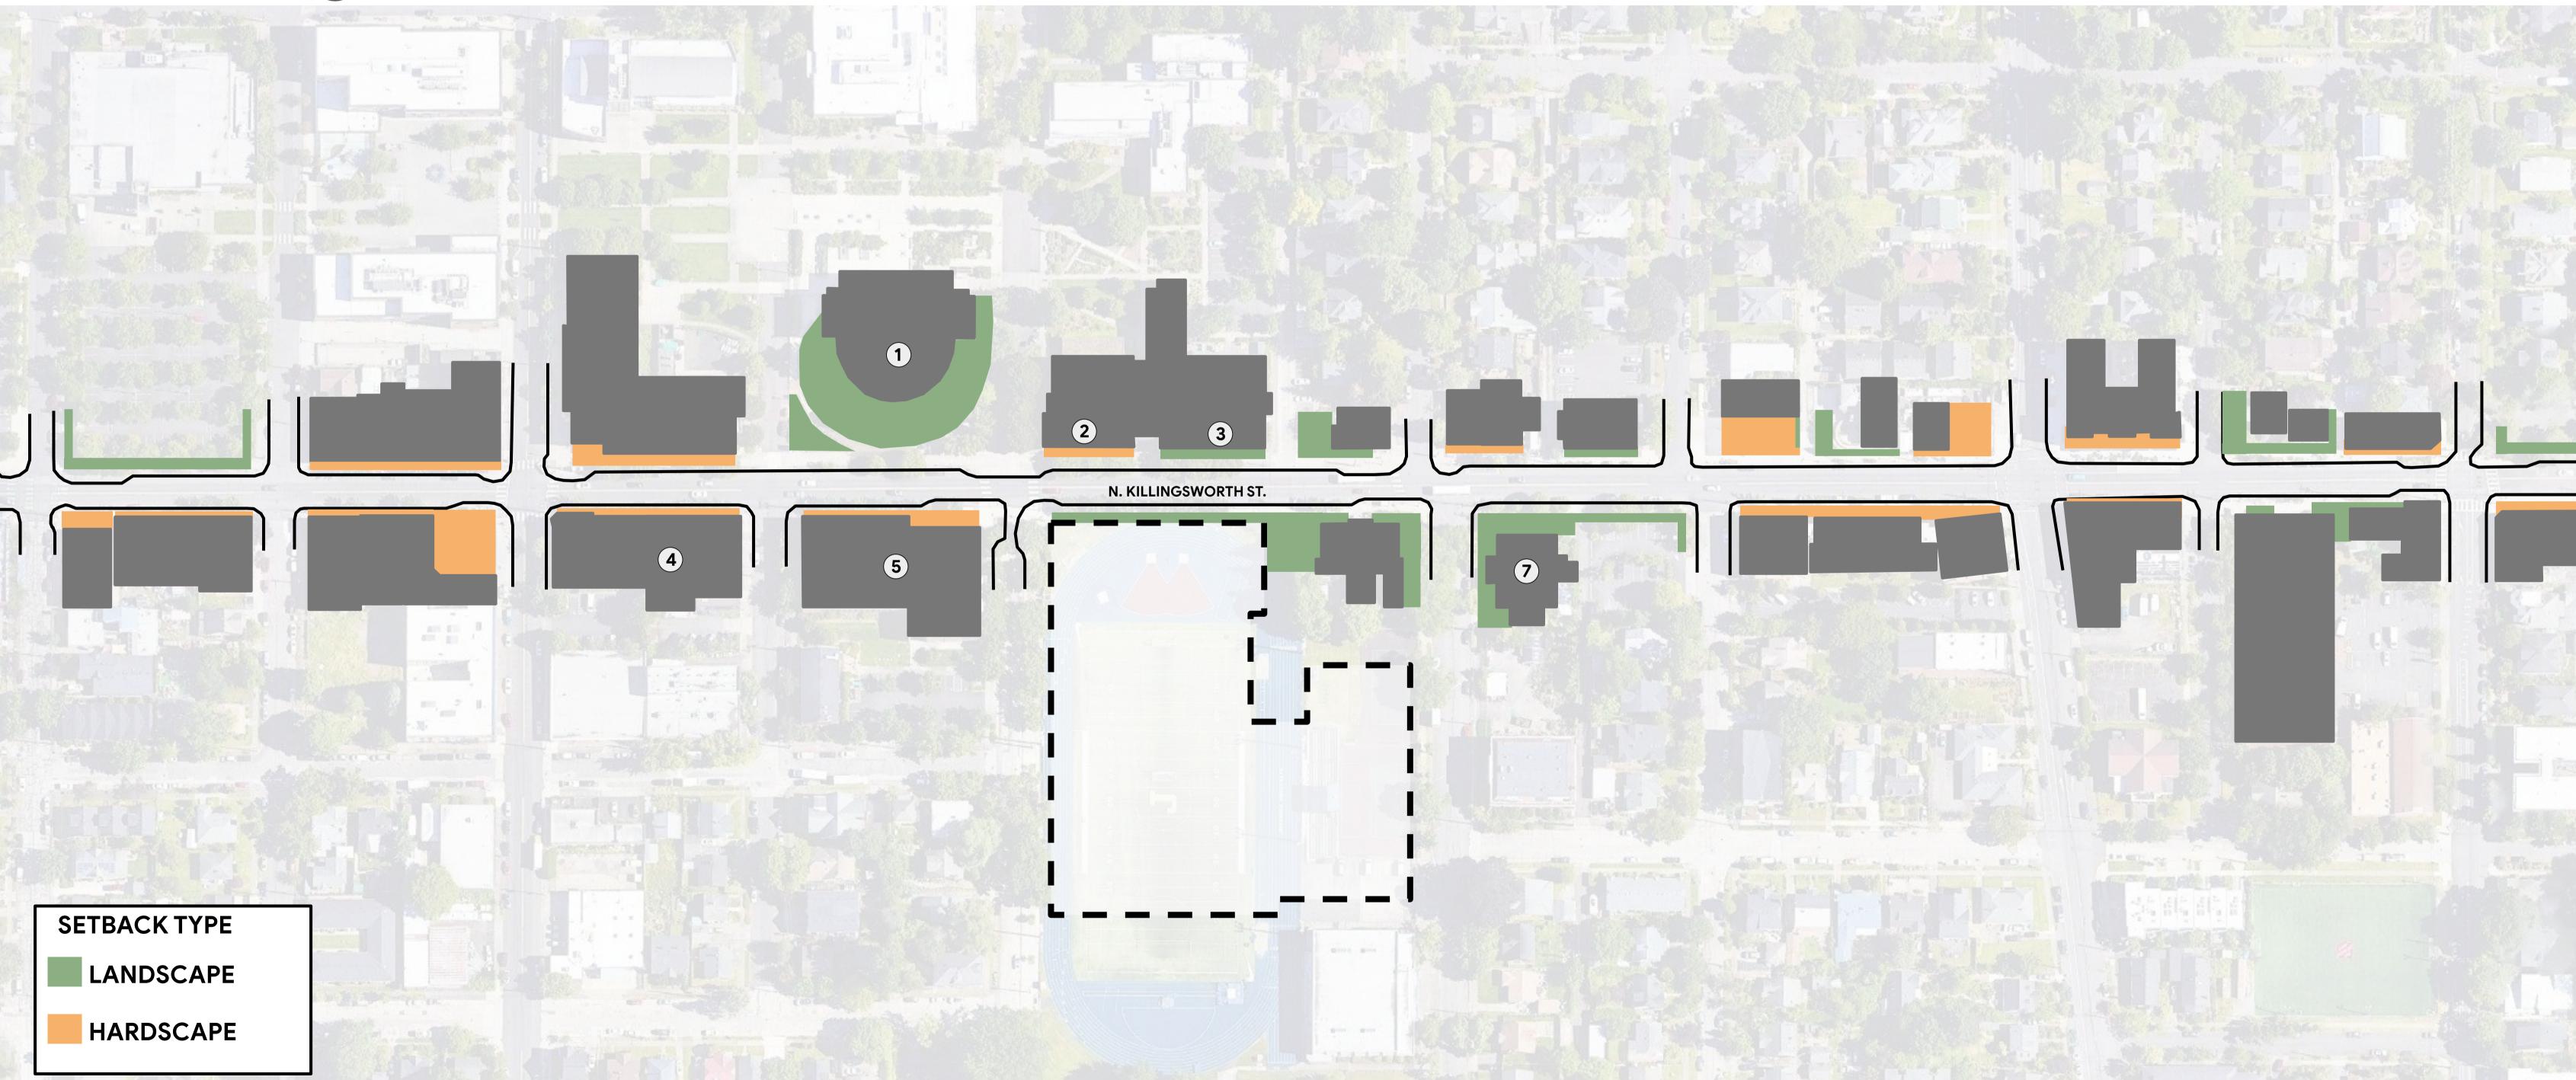

## Killingsworth St Building Setbacks

• The N. Killingsworth transit street is characterized by mid-scale commercial and civic buildings with minimal setbacks. The street frontage is primarily hardscape with street trees and limited areas of planted landscape.

### Killingsworth St Building Setbacks

• The N. Killingsworth transit street is characterized by mid-scale commercial and civic buildings with minimal setbacks. The street frontage is primarily hardscape with street trees and limited areas of planted landscape.