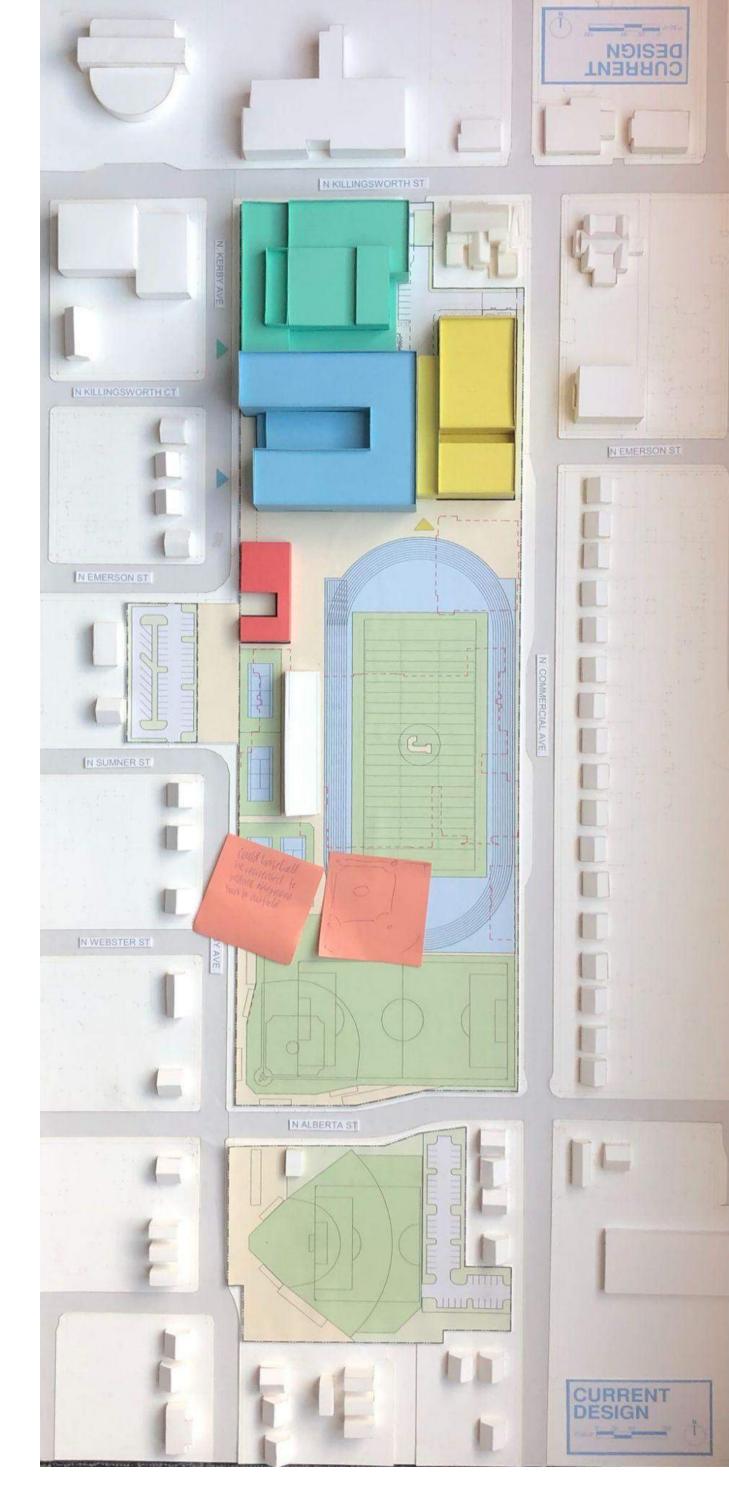

#### The site improvements include:

- New 1,500 person grandstand for track/football
- Practice baseball Field
- Soccer fields (2)
- Softball field
- Student outdoor gathering spaces
- Bike parking and Vehicular Parking
- Tennis Courts (4)

## Gym Entry + Athletics The Gym Entry is located on the Cross-Block and provides a connection to the Fields ATHLETICS / GYM ATHLETIC FIELDS CROSS-BLOCK CONNECTION

# Gym Entry + Athletics The Gym Entry is located on the Cross-Block and provides a connection to the Fields ATHLETICS / GYM ATHLETIC FIELDS CROSS-BLOCK CONNECTION