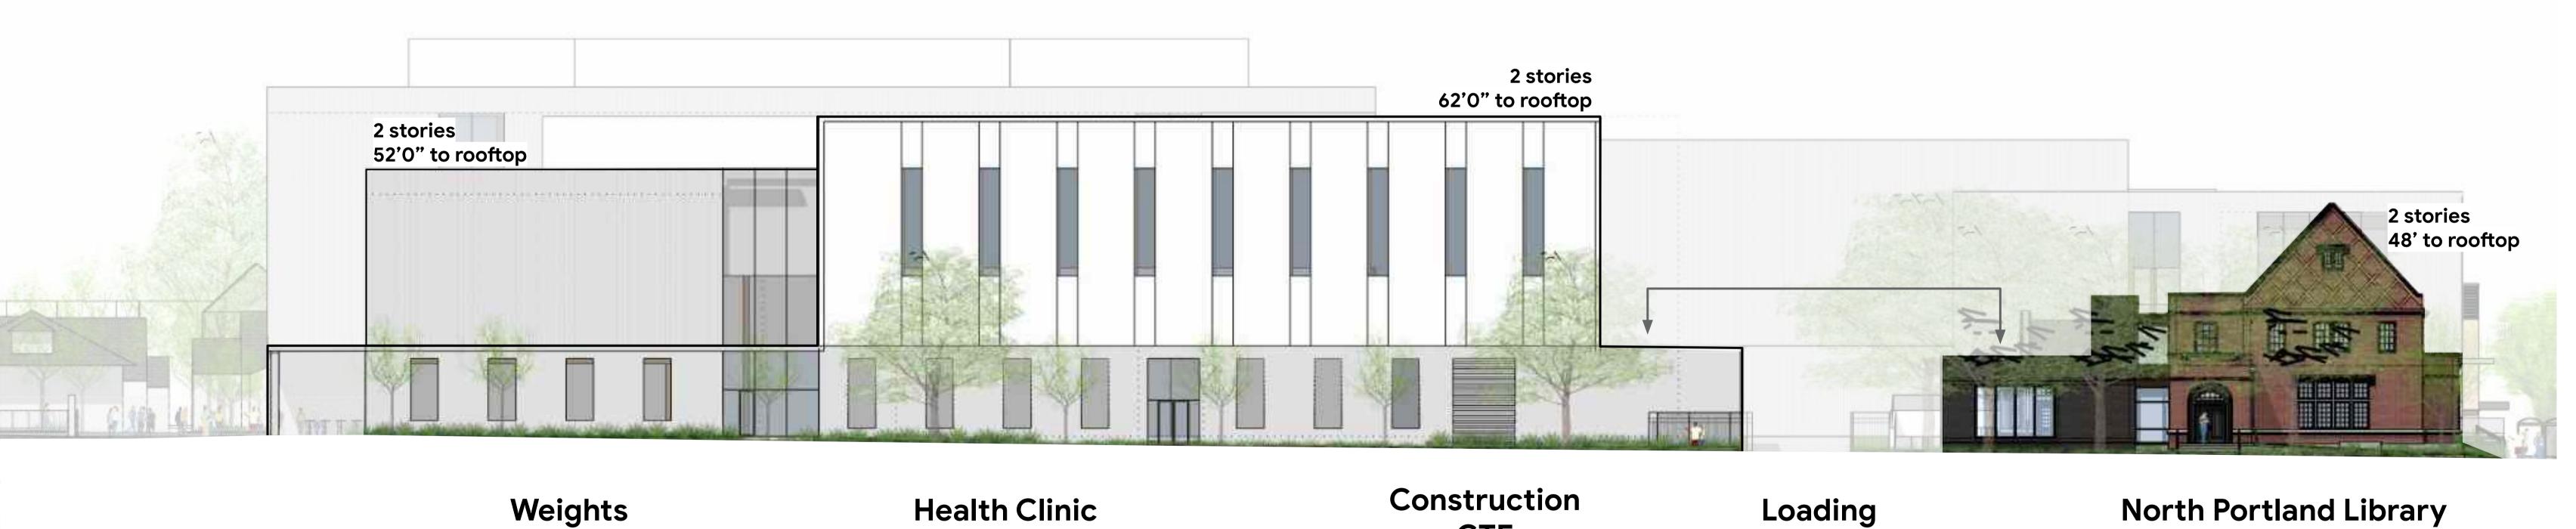

S CROSS-BLOCK CONNECTION



## Massing





## Killingsworth Frontage



## Facade Approach

#### How Much Should the New JHS Look Like the Current JHS?

As Similar as Possible

Some Similarities

**Completely Different** 



"Keep the building the same"



"Keep the energy of the building with familiar colors and signage"

"Please make it look like a school, not an office"



"I really appreciate all the history, but frankly the building is ugly. I'm ready for a new look"

## Program



## Active Base Locating program to activate the ground floor



### Highlighted Program



### Exterior Views













### South Elevation (Crossblock)



### West Elevation (Kerby)



### North Elevation (Killingsworth)



North Portland Library

Band / Choir

Center

### East Elevation (Commercial)



CTE

**Drive** 

### Modifications and Adjustments

### Modifications & Adjustments

- 1. Adjustment: Transit Street Main Entry. 33.150.265 requires a main entrance within 25 feet of a transit street. The new main entry of the school will utilize the a location on N. Kerby. We are seeking an adjustment to locate the main school entry on North Kerby approximately 350 feet from Killingsworth.
- 2. Adjustment: 60% Window Coverage Requirement. 33.415.340 requires 60% of the facade area to be glazed. The institutional program areas do not support the type of glazing that would be seen with a commercial storefront. We are seeking an adjustment to reduce the requirement to 40% which is typical for the IR zone.
- 3. Adjustment: Entrances Every 100 Feet on Transit Streets. 33.415.350 requires an