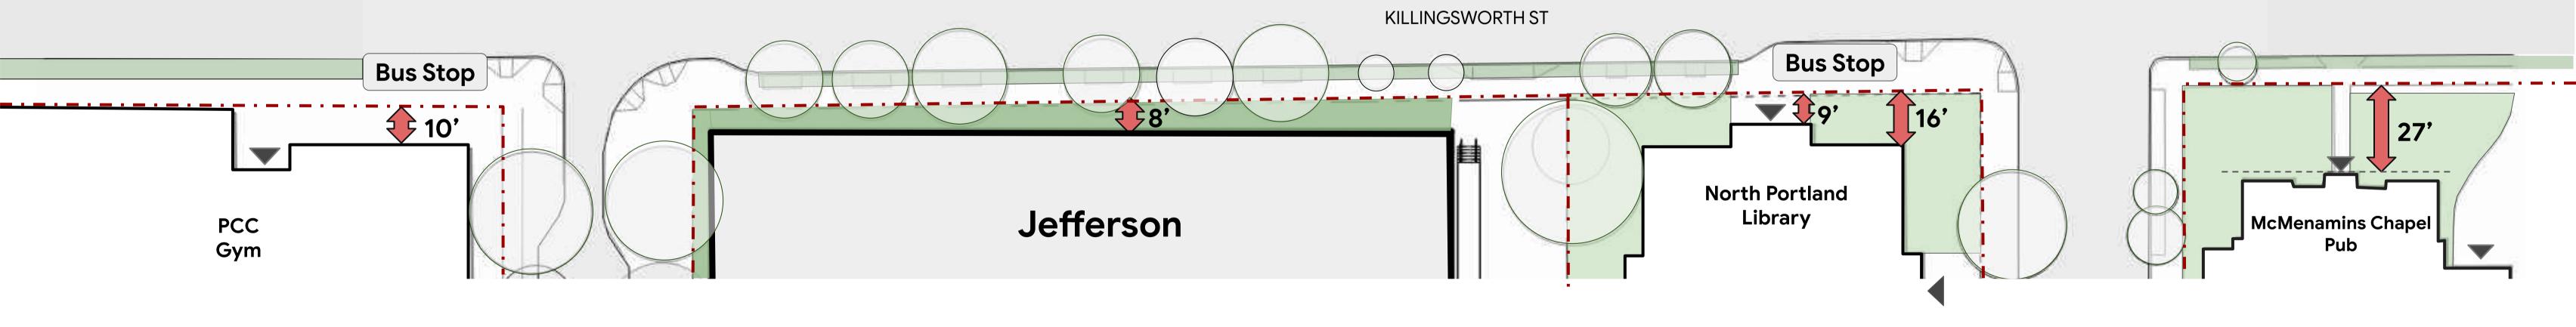

## Killingsworth St Building Setbacks

• The N. Killingsworth transit street is characterized by mid-scale commercial and civic buildings with minimal setbacks. The street frontage is primarily hardscape with street trees and limited areas of planted landscape.

## Killingsworth St Building Setbacks

#### Killingsworth St First floor setback **Building Setbacks** under upper floor overhang Margaret Carter Technolog Education Center PCC LIBRARY PCC Library PCC **Margaret Carter Technology** The Florida Jamaican The Skanner PCC **News Group** Homestyle Room **Education Center** ~46' Public Safety Cuisine

**Bus Stop** 

## Killingsworth St Building Heights

MCMENAMINS CHAPEL PUB

NORTH PORTLAND LIBRARY

JEFFERSON HIGH SCHOOL

PCC GYM

### Killingsworth St Building Setbacks

• The N. Killingsworth transit street is characterized by mid-scale commercial and civic buildings with minimal setbacks. The street frontage is primarily hardscape with street trees and limited areas of planted landscape.