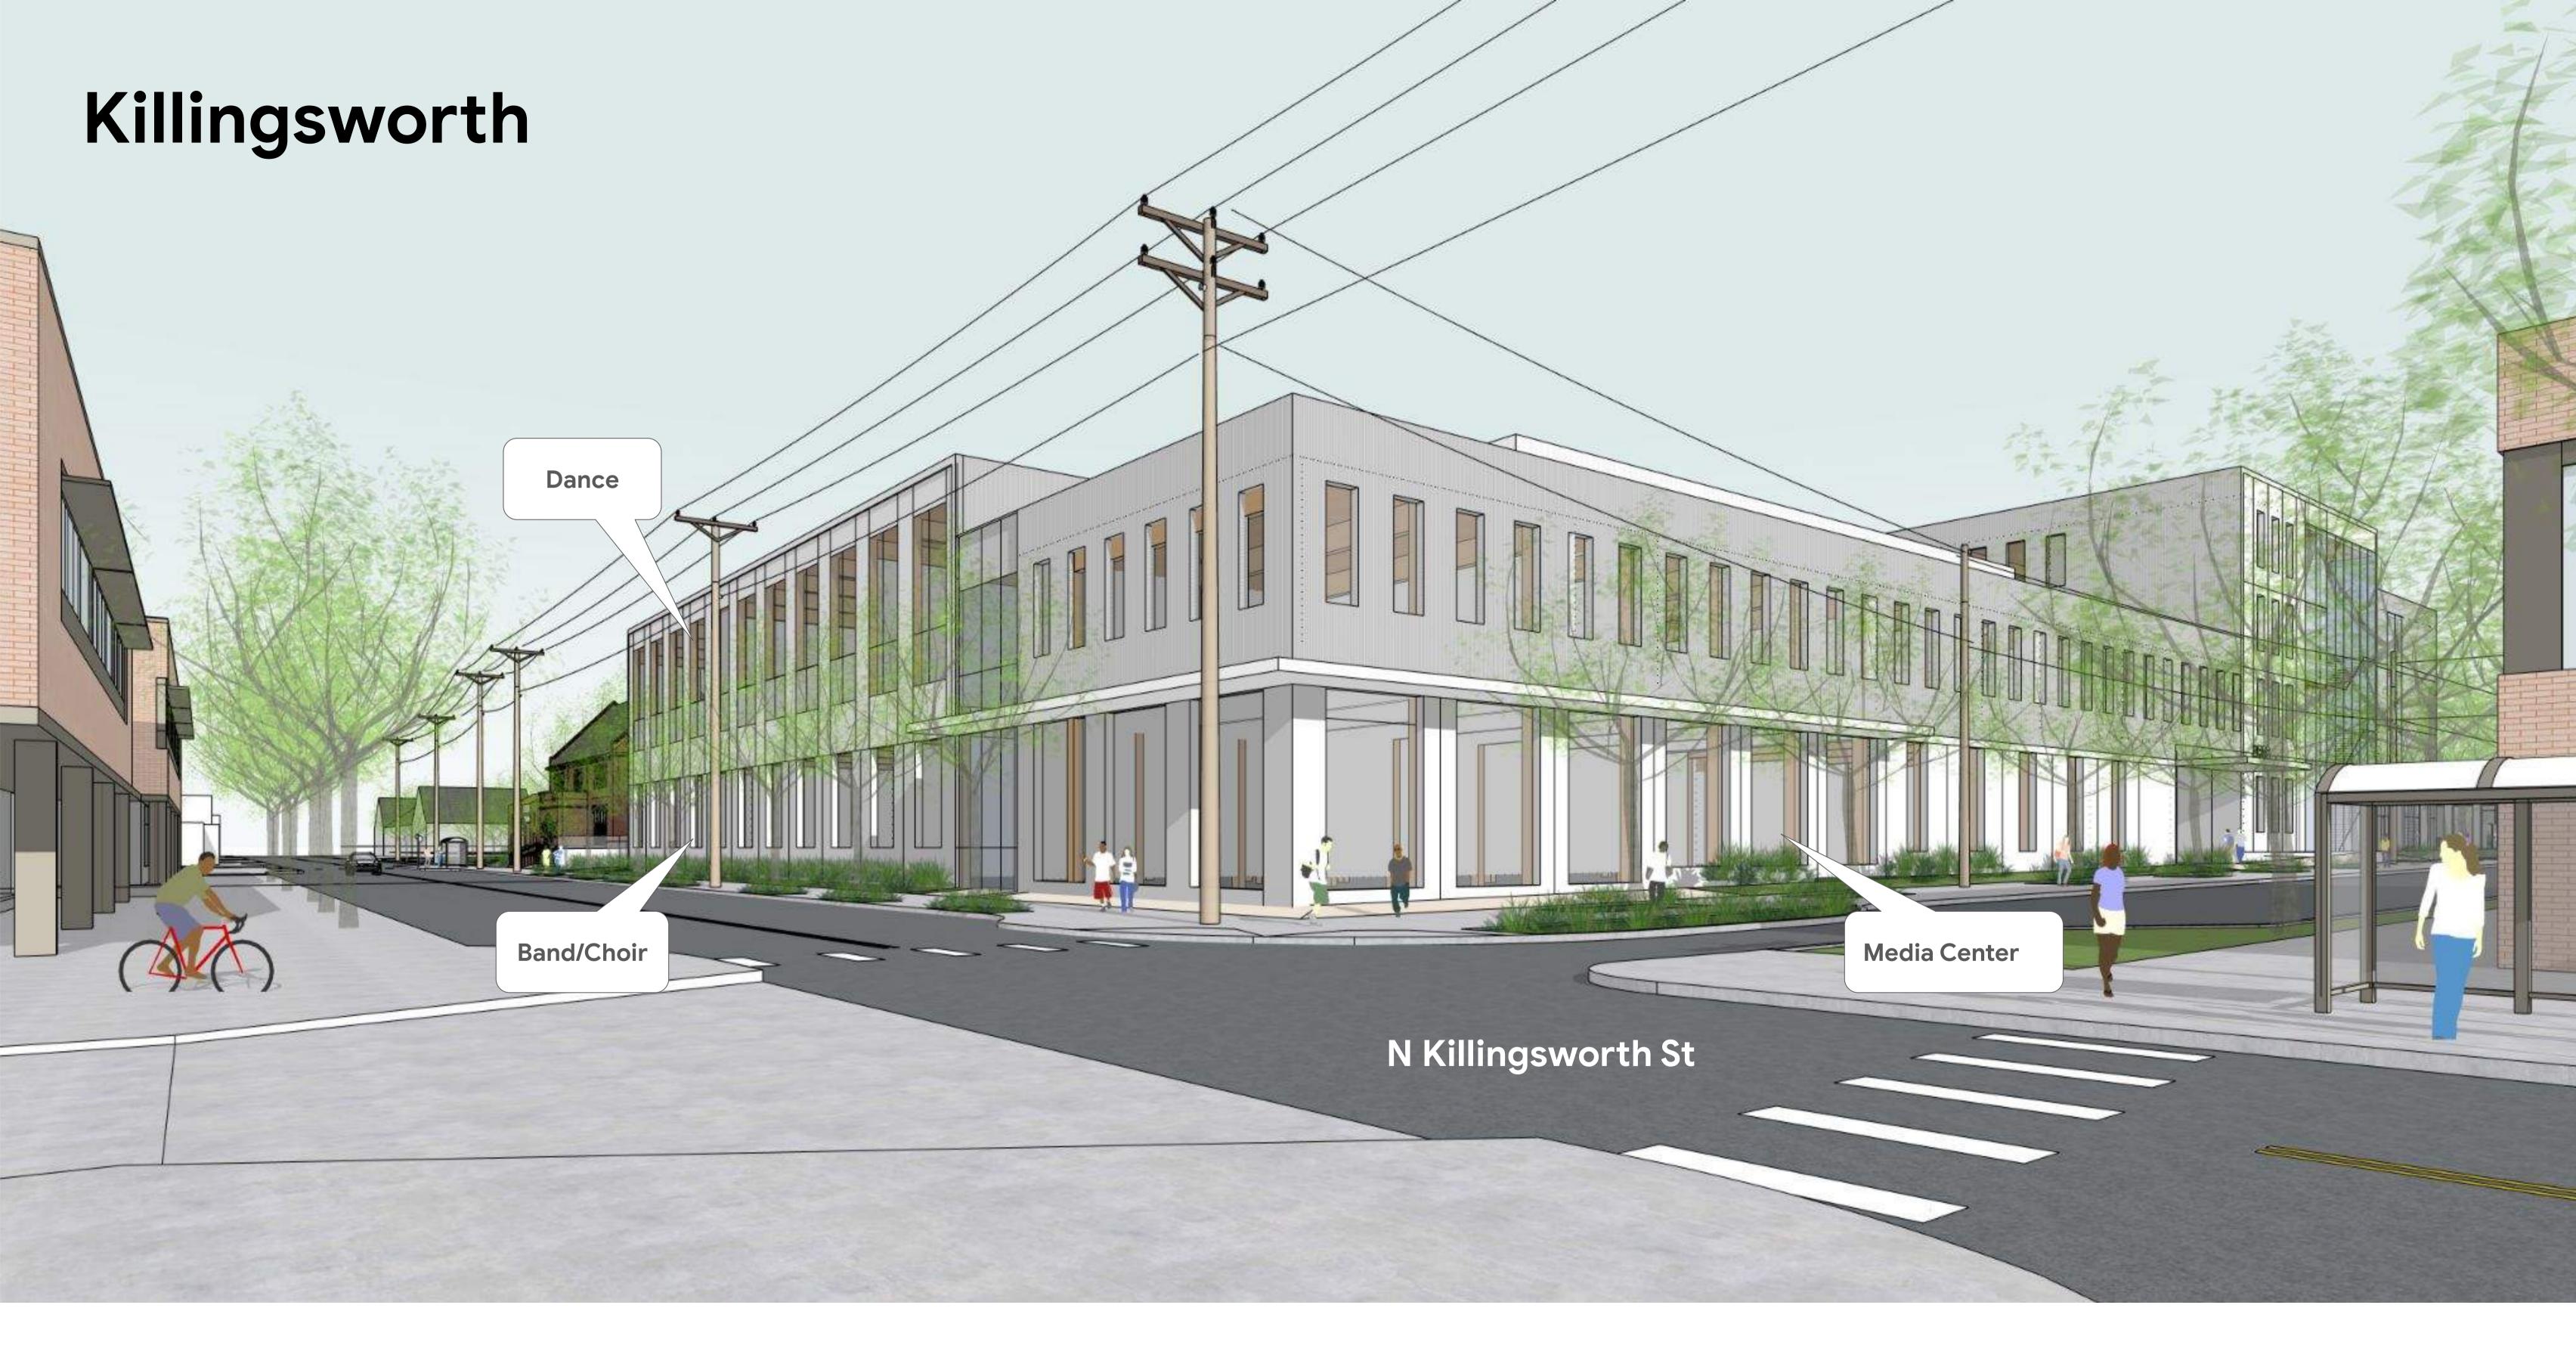

#### 2. Killingsworth Character.

How will the new school respond to the Piedmont District, Streetcar and Community character? What program faces Killingsworth?

- The facade will employ large areas of glazing and will be articulated in a manner consistent with the district's character.
- The JHS Media Center is planned for the primary corner of Killingsworth and Kerby; this is one of the most active uses in the school that is permitted to be publicly visible.
- The transit-street setback will be use areas of landscape and hardscape to provide interest to the pedestrian experience.
- The Killingsworth frontage will be occupied by Visual and Performing Arts programs.