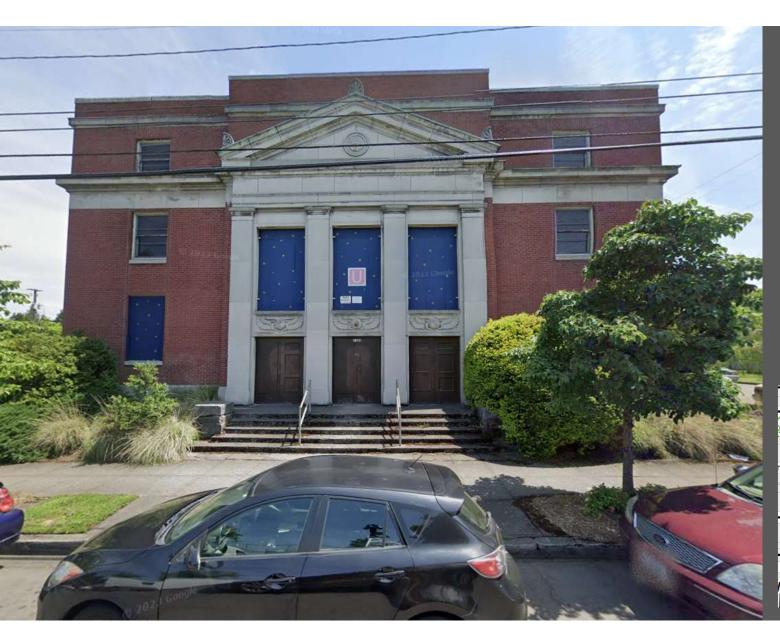

1984 Historic Resources Inventory February, 1993, Bureau of Planning, City of Portland, Oregon

#### **Approval** Criteria

Community Design Guidelines

PZC 33.846.070, **Modifications Considered During Historic Resource** Review



- Killingsworth/Interstate
   Town Center
- Piedmont Conservation District





- Killingsworth/Interstate
   Town Center
- Piedmont Conservation District





 Northwest corner of site at intersection of N Killingsworth St & Kerby Ave





 Northeast corner of site along N Killingsworth St





 Main entrance to North Portland Library off N Killingsworth St





 Side entrance to North Portland Library off N Commercial Ave





 New addition to North Portland Library (under construction)





 View to west from intersection of N Commercial Ave & Emerson St





- View of Mount Hood Masonic Temple building
- Historic landmark and contributing resource in Piedmont CD





- View of side entry/portico of Wilson-Chambers Mortuary building (now McMenamins)
- Historic landmark and contributing resource in Piedmont CD





- View of primary entry of Wilson-Chambers Mortuary building (now McMenamins)
- Historic landmark and contributing resource in Piedmont CD





- Commercial development on the north side of N Killingsworth St, looking east from the intersection of N Commercial Ave
- Buildings in this view are all noncontributing





- Portland Community
   College buildings on north side of N Killingsworth St
- Noncontributing building on corner





- Portland Community
   College building on north
   side of N Killingsworth St
- Building is outsi