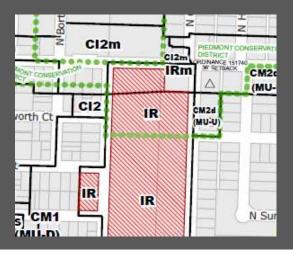

# Jefferson Site Zoning Information

**Zoning Designation:** <u>IR Zone</u>

Institutional Residential

R2.5 at small area in SE of site

Overlays: Centers Main Street Overlay Zone

Historic Resource Overlay Zone

**District:** Piedmont Conservation District

Contributing Resource

**Neighborhood Plan:** Humboldt Neighborhood Plan

**Site Area:** 14.02 Acres (610,711 sf)

**FAR:** Min: 0.5:1; Max: 2:1

Proposed FAR: .52:1