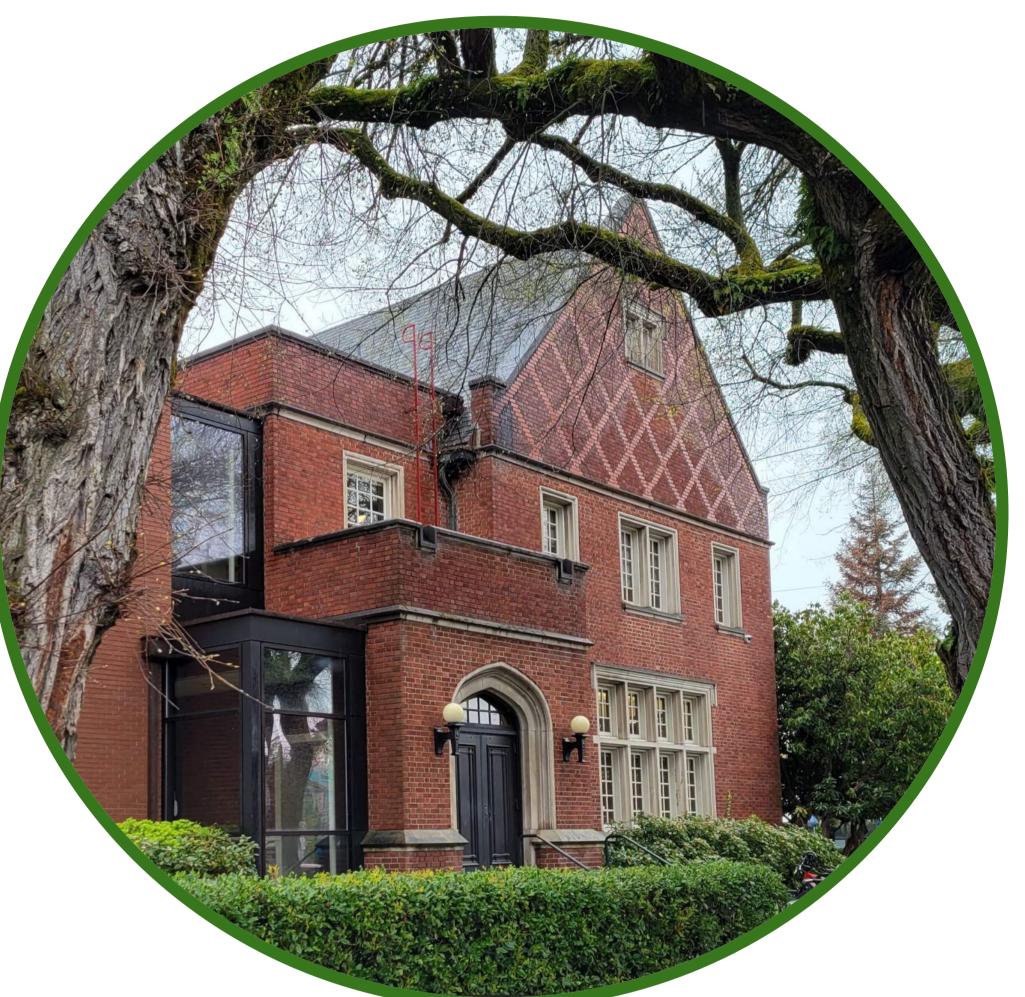

PCC LIBRARY N. KILLINGSWORTH ST. NORTH PORTLAND LIE . RESTAURANTS & F

# Killingsworth Context Building Setbacks & Heights



#### KILLINGSWORTH ST ELEVATION



#### KILLINGSWORTH ST PLAN





### Exterior Views























# From Track JEFFERSON NION SCHOOL



# Facade Approach



#### How Much Should the New JHS Look Like the Current JHS?













#### How Much Should the New JHS Look Like the Current JHS?

As Similar as Possible

Some Similarities

**Completely Different** 



Approach 1
Material change between Facades
Brick on Primary Facades



Approach 2
Texture change between Facades
Reference Patterns on 1909



Approach 3
Color Change Between Facades
Neutral Colors



#### Relationship to Context



JHS

Identify ways, if any, the new JHS should relate to the 1909



PIEDMONT

Acknowledge its place in the Piedmont Conservation District



PCC

Distinguish itself from PCC



#### Jefferson High School (1909)







#### Piedmont Conservation District







#### Portland Community College











DRAF EA 24-068727 DA - Exhibit A.1

#### Jefferson High School (1909)



**Arched Entry** 



**Diamonds** 



Window Grouping



#### 1909 North Elevation Alignments + Groupings





#### 1909





#### 1909





#### Program





#### **Active Base**





#### Highlighted Program





#### Main Entry - Commons





Highlighted Entry



#### Facade Materials



A.1 (20%) - Highlight Material, Durable



A.2 (20%) - Highlight Material, Above Ground Floor, Lightweight



**B (60%)** - Background Material, Primarily at Classrooms + Blank Walls, Lightweight,