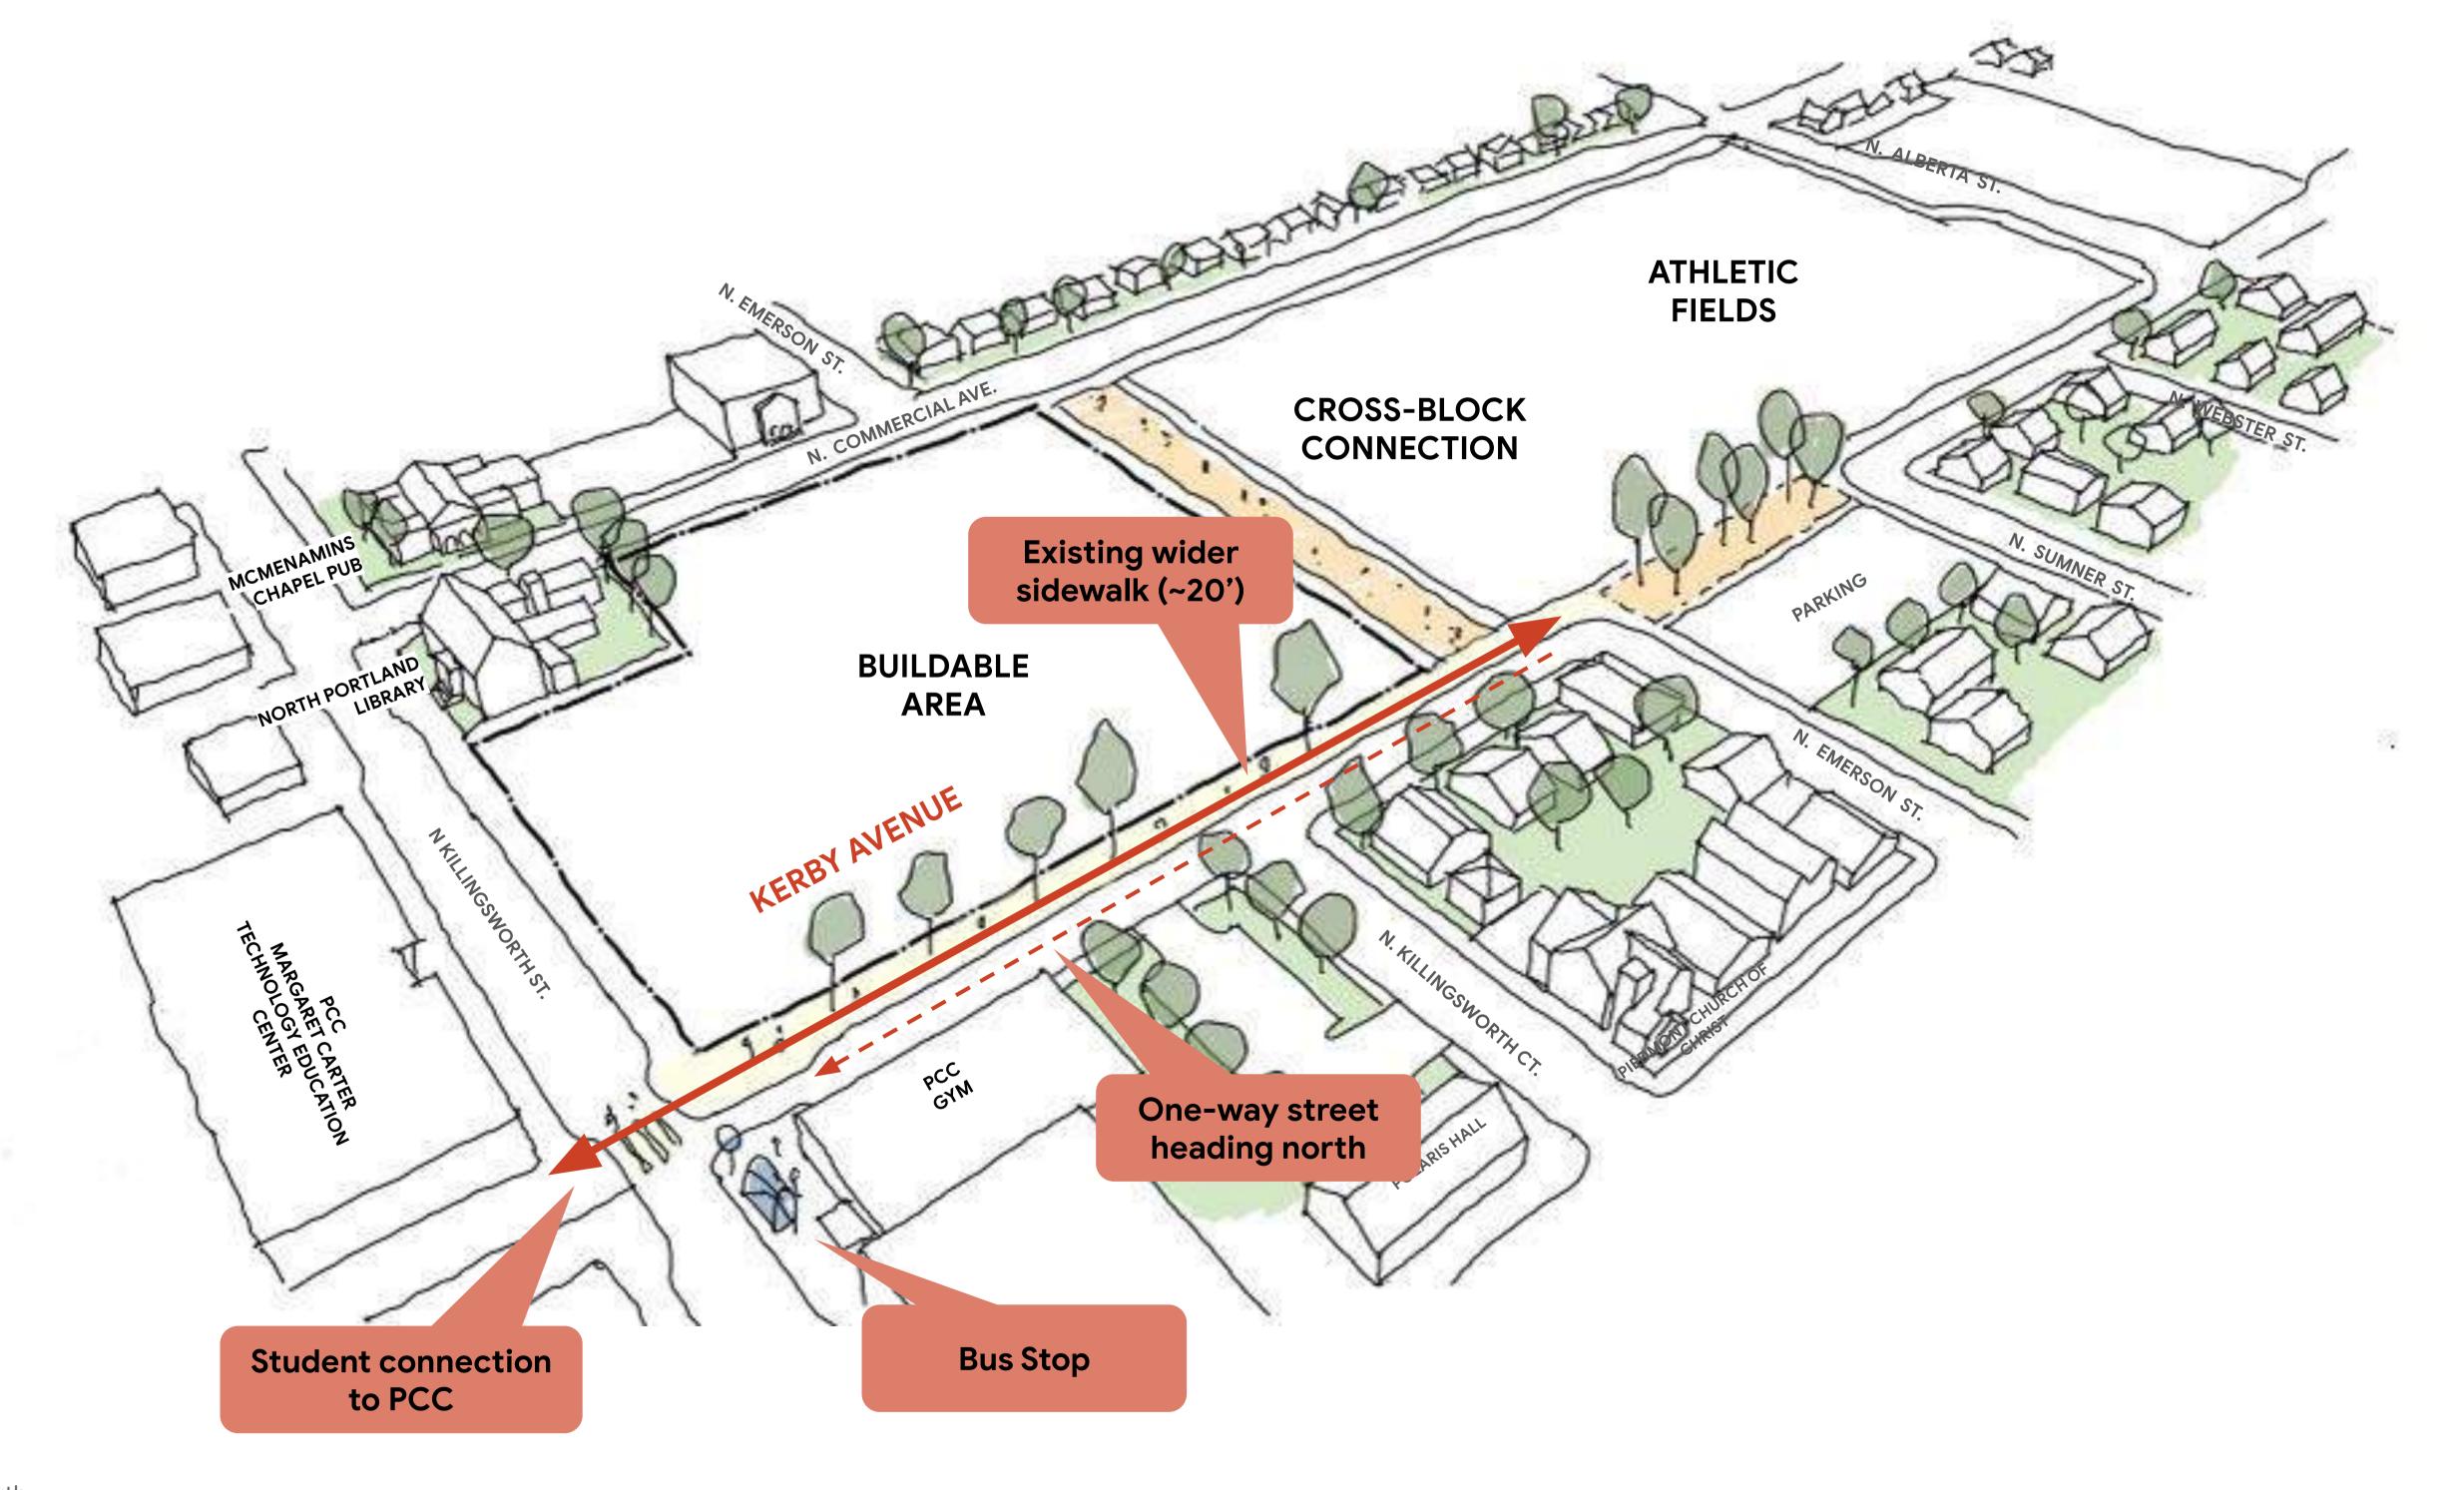

#### 1. Main Entry Location.

Why is the main entry on Kerby?

- Killingsworth is a busy transit street where school buses cannot drop students off.
- The existing widened sidewalk on Kerby provides an opportunity for a more gracious entry.
- Safety is a concern as students gather at the entries; Kerby is the most protected street frontage.

#### 2. Killingsworth Character.

How will the new school respond to the Piedmont District, Streetcar and Community character? What program faces Killingsworth?

- The facade will employ large areas of glazing and will be articulated in a manner consistent with the district's character.
- The JHS Media Center is planned for the primary corner of Killingsworth and Kerby; this is one of the most active uses in the school that is permitted to be publicly visible.
- The transit-street setback will be use areas of landscape and hardscape to provide interest to the pedestrian experience.
- The Killingsworth frontage will be occupied by Visual and Performing Arts programs.

### Kerby Ave

- Kerby offers an existing, enhanced pedestrian zone and is the most protected street frontage.
- Kerby currently functions as the main school entrance.
- Most street parking is located to the west of the school site.
- Morning drop-offs are relatively split between N.
   Commercial and N. Kerby

#### Commercial Ave

- Commercial is busier than Kerby and provides an important through connection for the neighborhood.
- There is limited parking on the east side of campus.
- Commercial Avenue has been the focus of past security and public safety concerns.

### Killingsworth St

- Killingsworth is a busy transit street with retail, restaurants and PCC.
- Most transit riders arrive from N.
   Killingsworth
- Killingsworth presents challenges for passenger loading and unloading.
- Concerns have been noted from staff about any entries on Killingsworth from a student safety standpoint