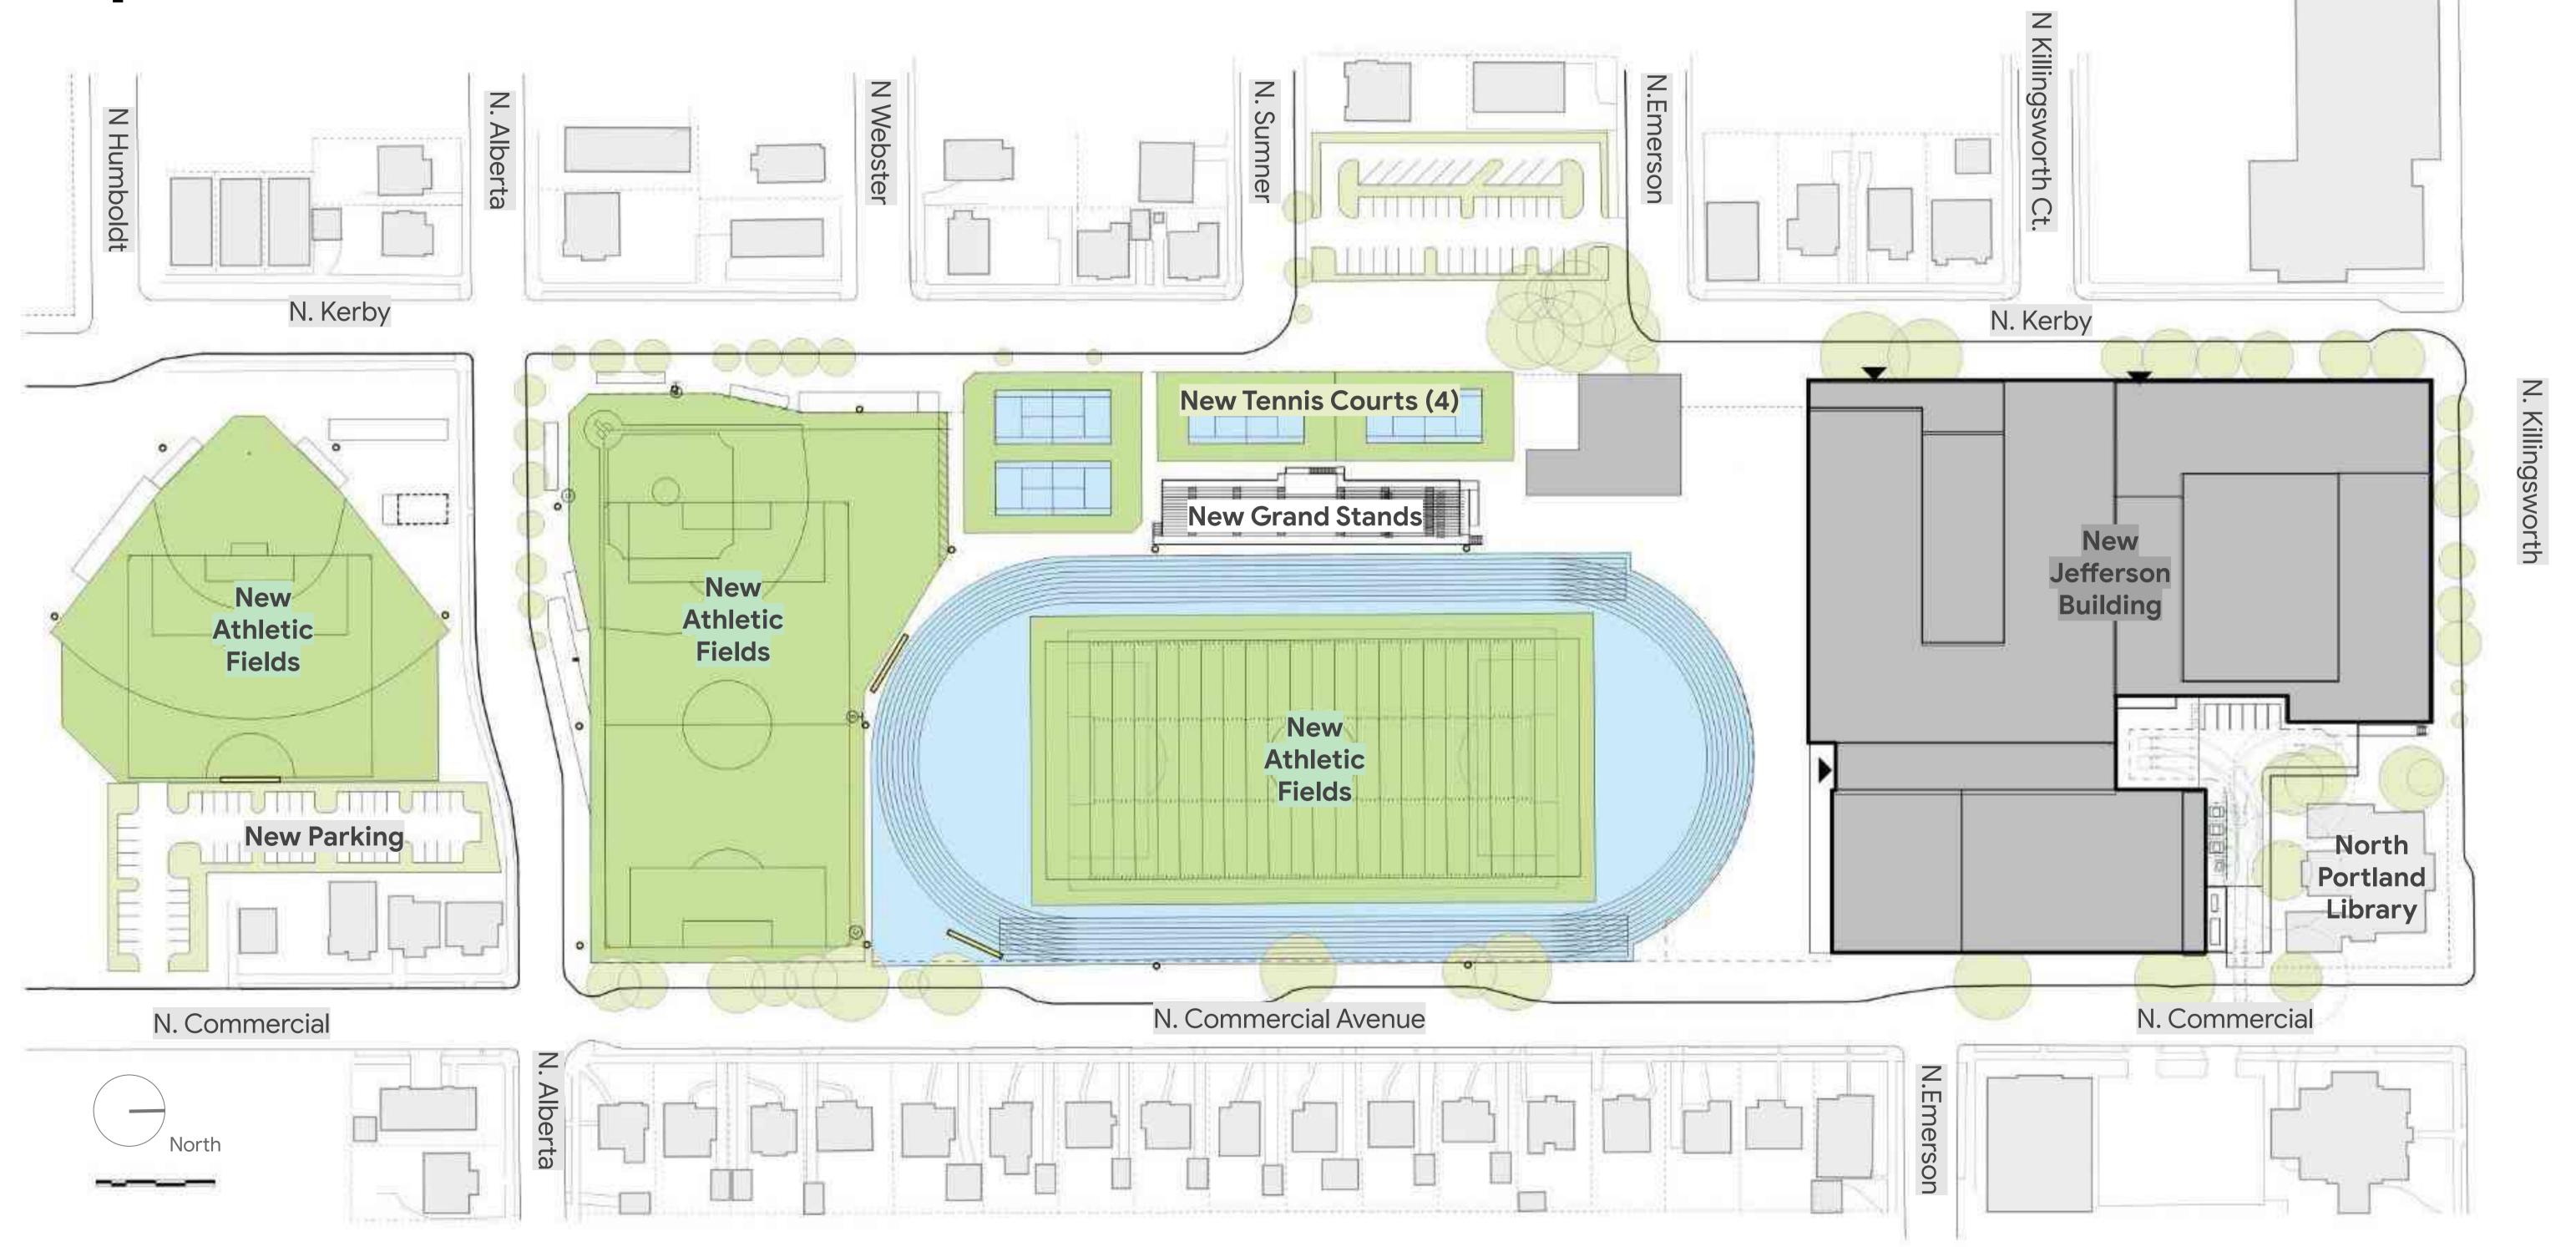

Permit C/D complete 2029 N. Commercial Ave. N. Killingsworth St. North **Portland** Library New **New Parking** Athletic Fields New New N. Alberta St. Athletic **Athletic** New Jefferson Fields High School New Grandstands **Teen Parent** Center & New Tennis Courts (4) **Ticketing** N. Kerby N. Kerby Ave. N. Alberta St. N. Humboldt St. N. Killingsworth Ct. N. Webster St. N. Emerson St.

Complete Site Plan **Emerson St** N. Commercial Ave. Crossblock N. Killingsworth St. North Portland Library New **New Parking** Athletic **Athletics** Fields Entry New New N. Alberta Athletic Athletic **New Jefferson** Fields Fields-**High School** St. New Grandstands **Teen Parent New Tennis Courts (4) Ticketing** Crossblock
Entry Arts Entry Main N. Kerby N. Kerby Ave. Entry N. Alberta St. N. Humboldt St. N. Killingsworth Ct. N. Webster St. N. Emerson St.