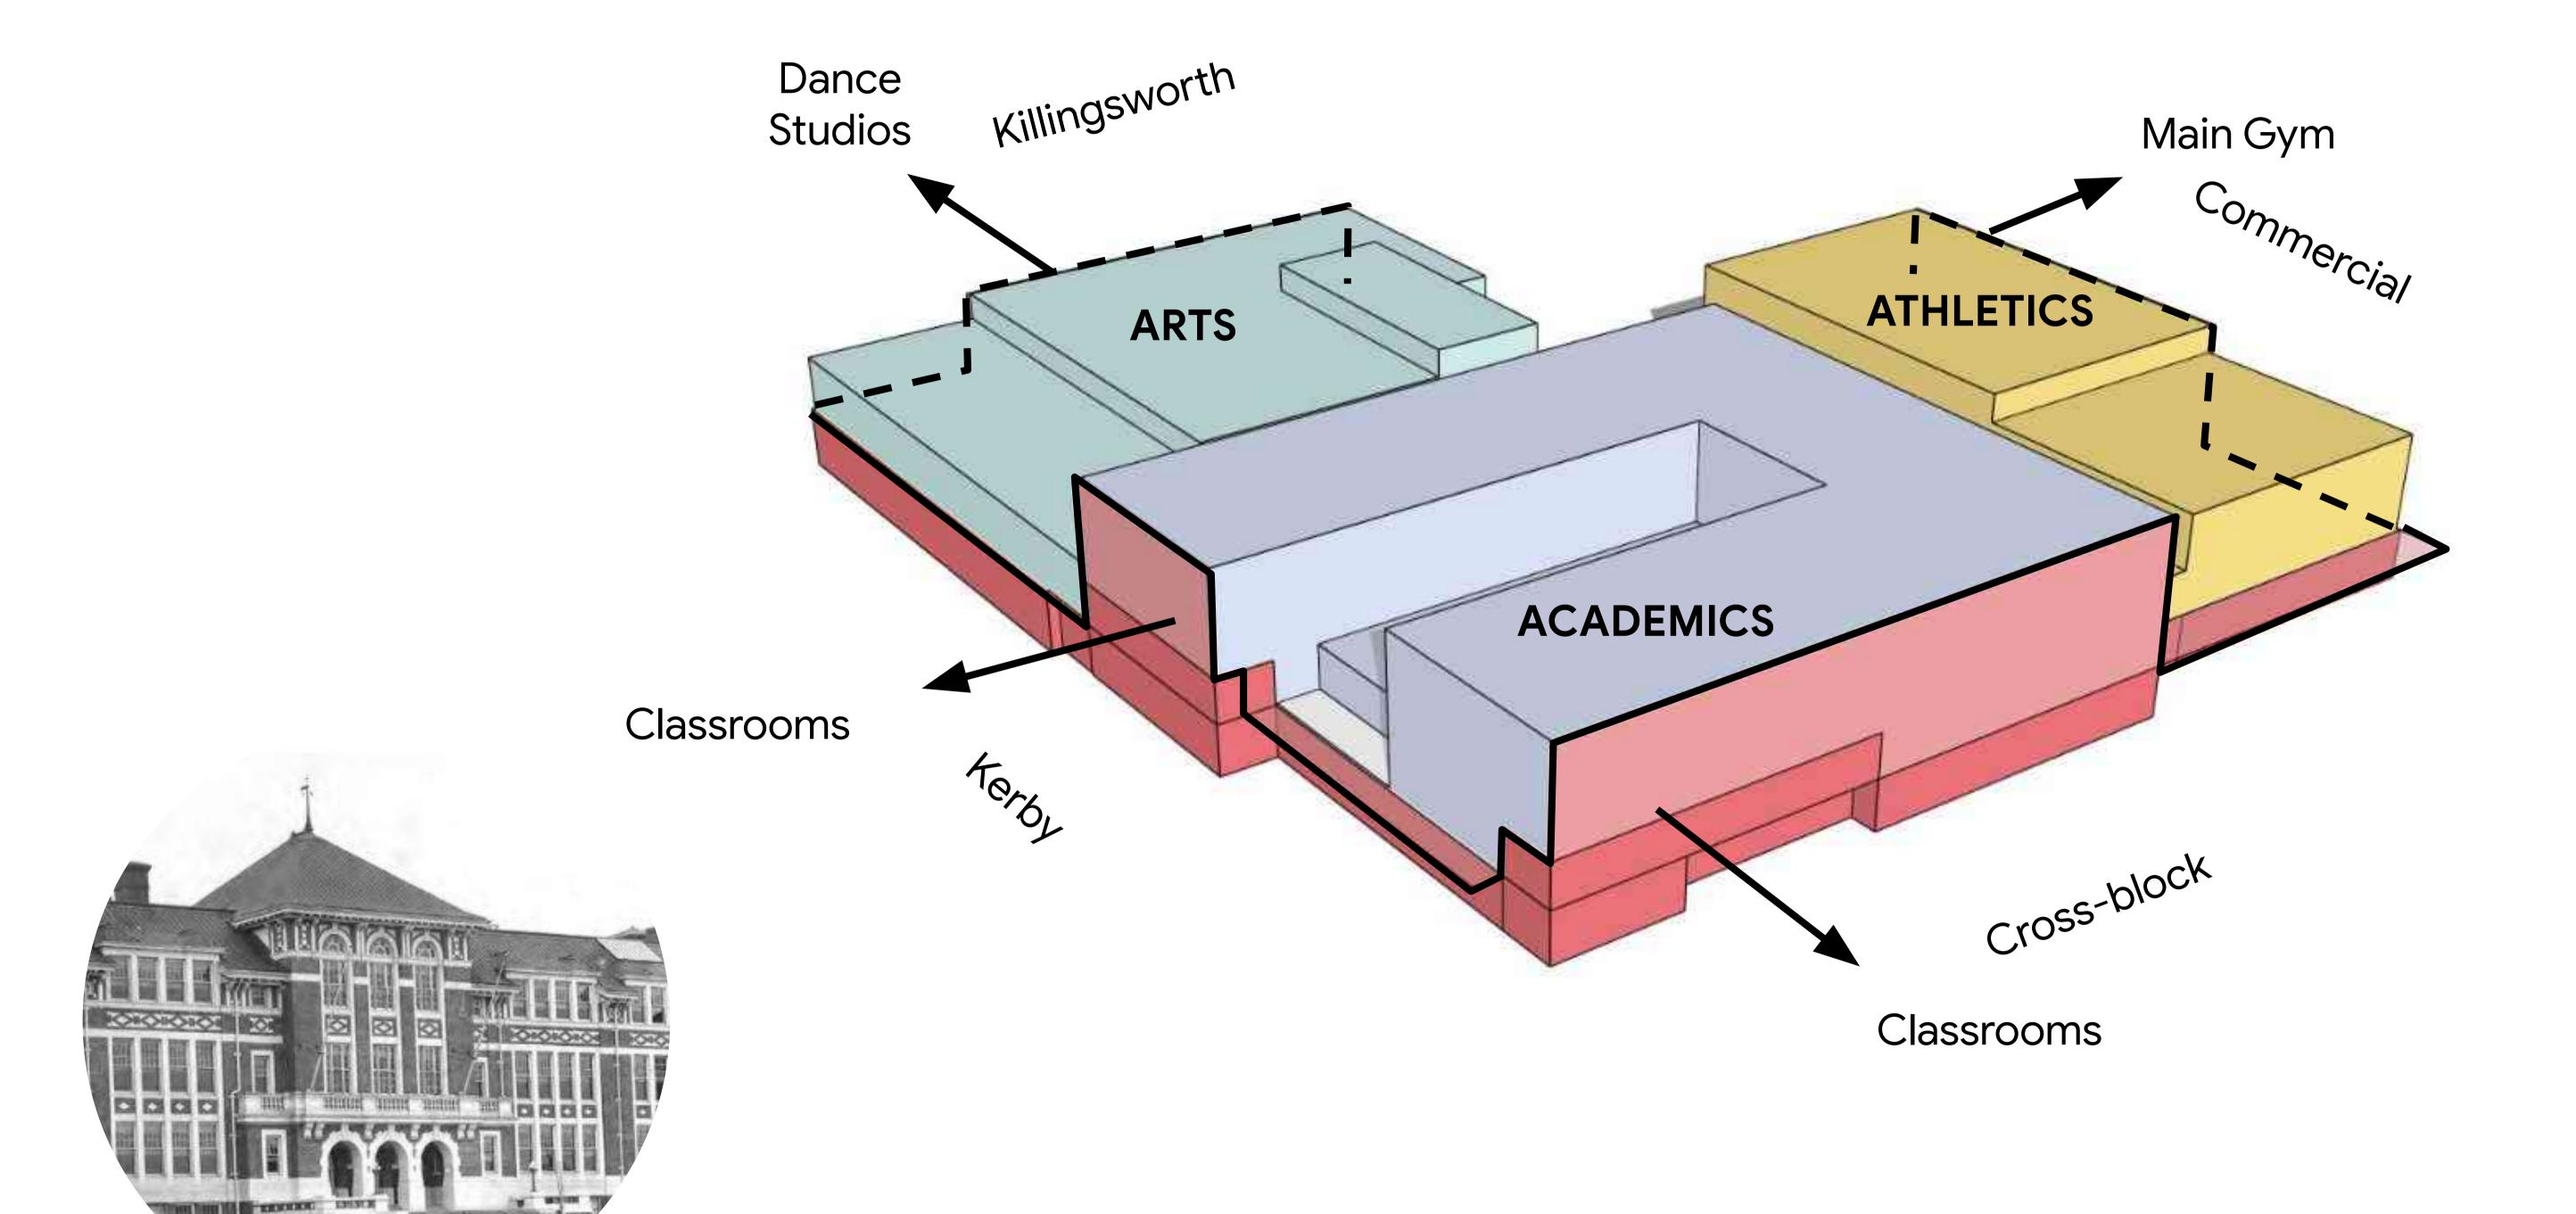

# Drawing Appendix

Permit A complete 2025

Permit B/C complete 2028 New Building Proximity to Gym limits Building Edge **Existing Auto** N. Killingsworth St. **Existing** North **Existing Athletics Dance Portland** 1964 Gym Library **Existing Existing** 1928 Gym **New Jefferson** High **High School** School Arts **Academics Existing Auditorium** N. Kerby Ave. Students stay in the 1909 during N. Alberta St. N. Humboldt St. N. Killingsworth Ct. N. Webster St. N. Emerson St. construction