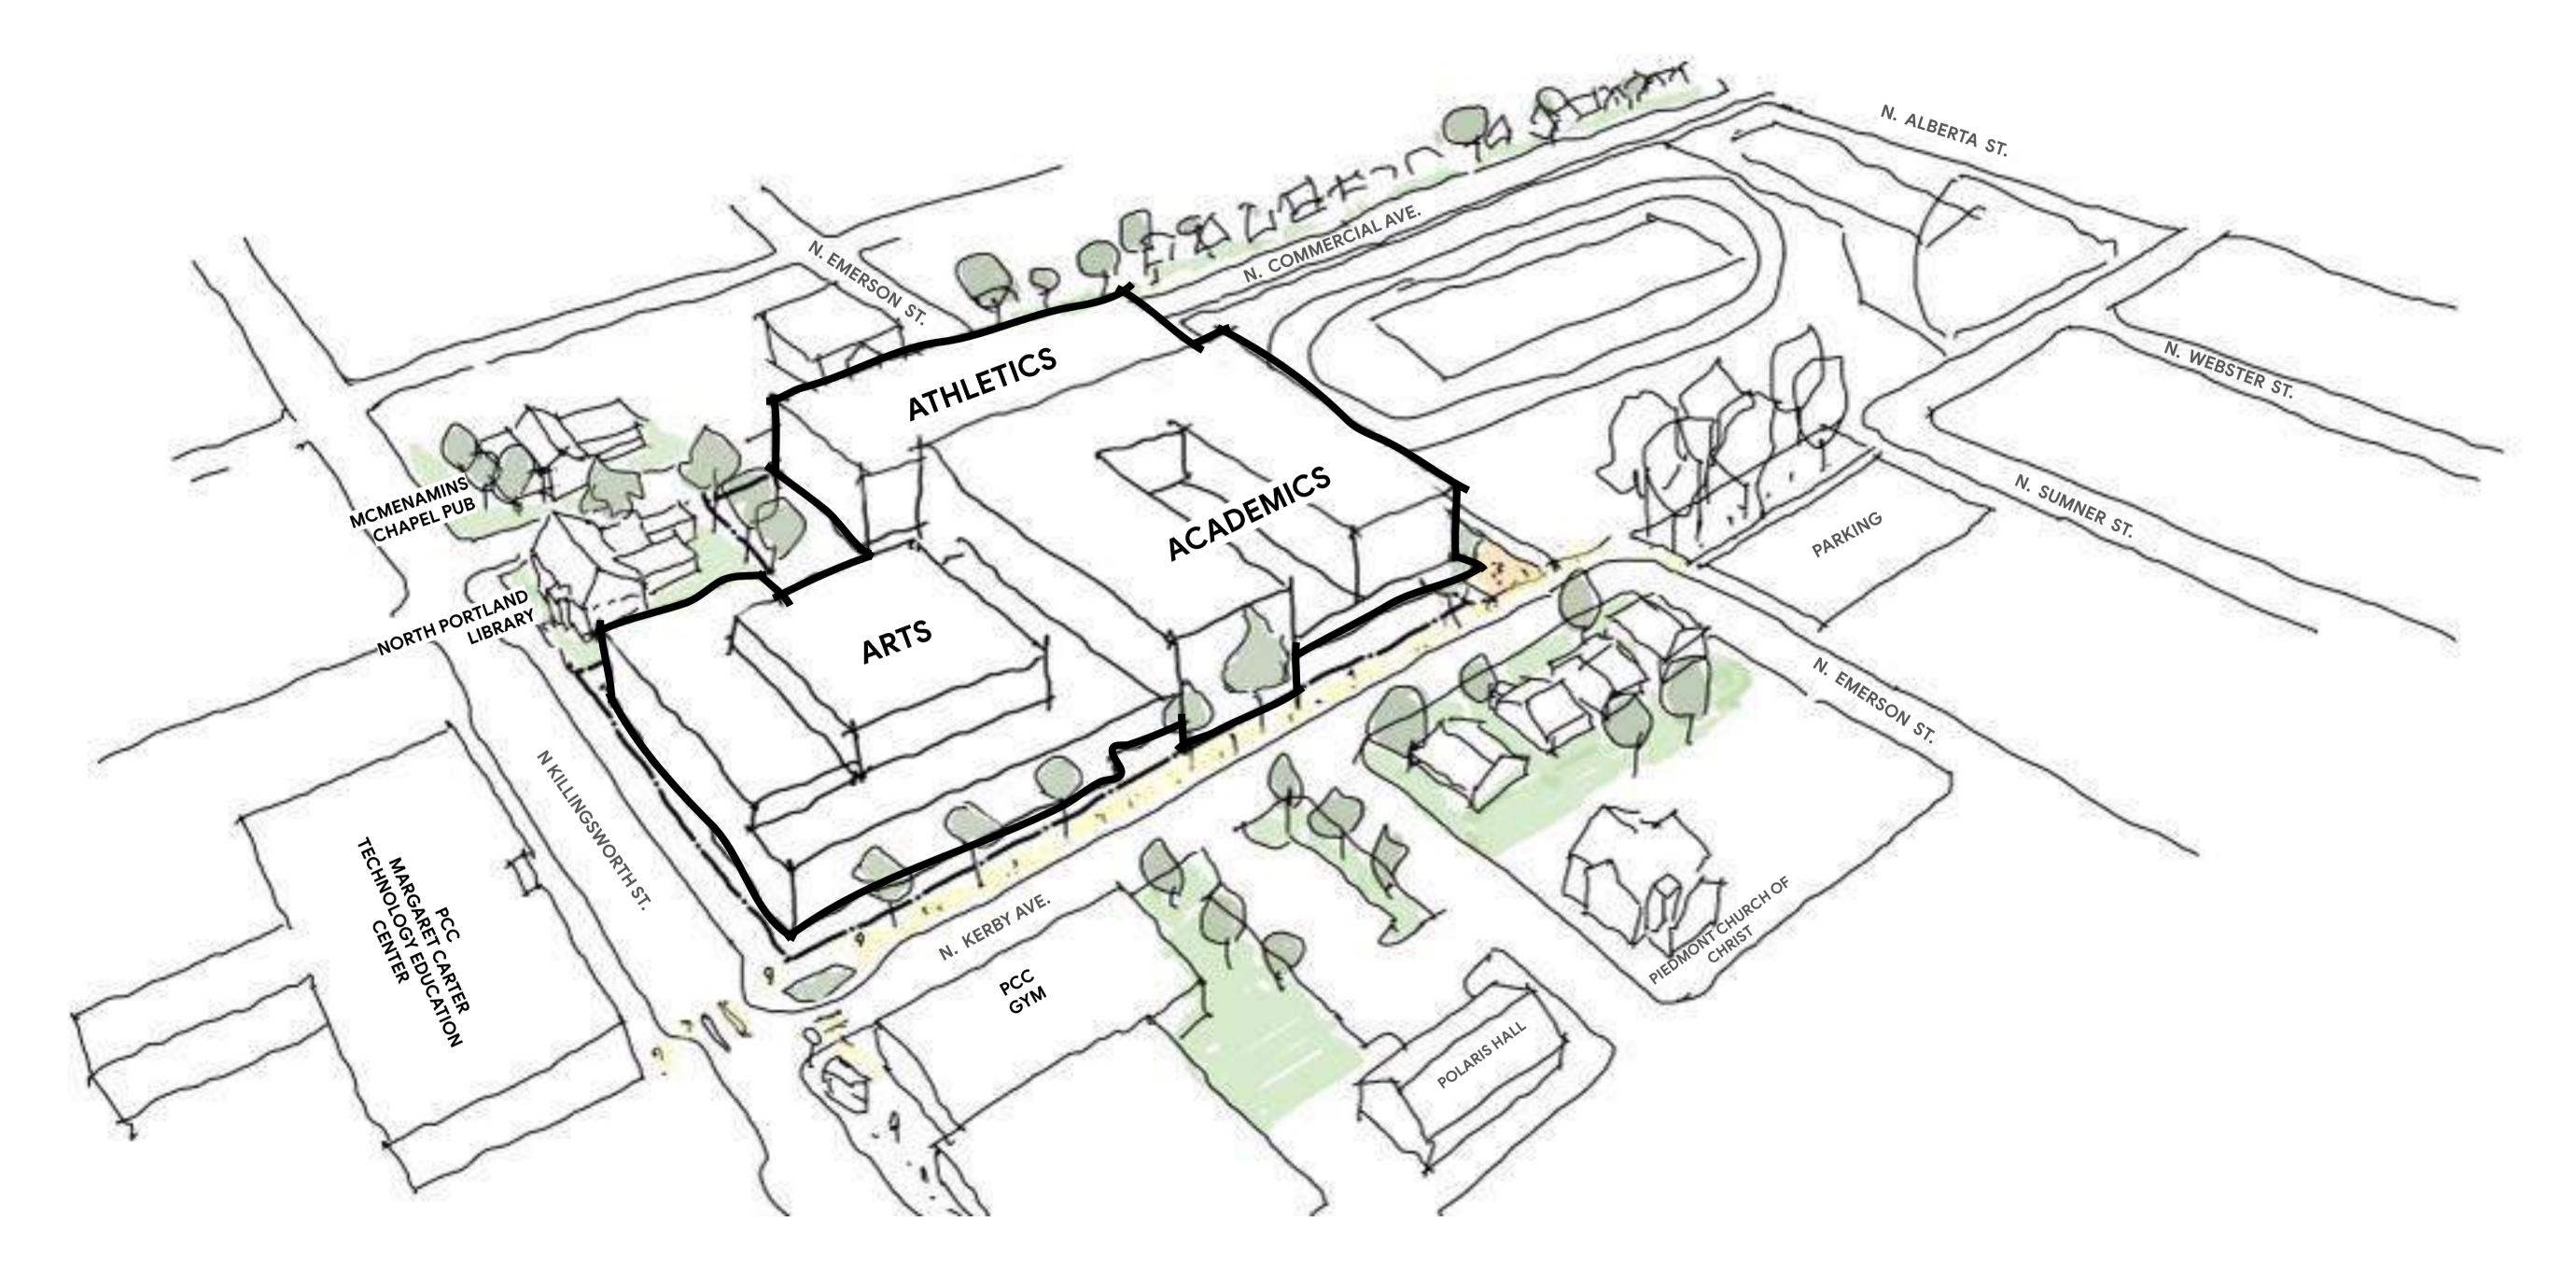

# Drawing Appendix

Permit A complete 2025

Permit B/C complete 2028 New Building Proximity to Gym limits Building Edge **Existing Auto** N. Killingsworth St. **Existing** North **Existing Athletics Dance Portland** 1964 Gym Library **Existing Existing** 1928 Gym **New Jefferson** High **High School** School Arts **Academics Existing Auditorium** N. Kerby Ave. Students stay in the 1909 during N. Alberta St. N. Humboldt St. N. Killingsworth Ct. N. Webster St. N. Emerson St. construction