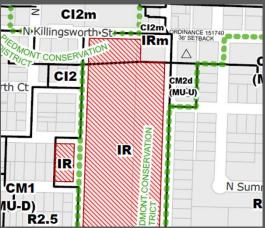

# Jefferson Site Zoning Information

**Zoning Designation:** <u>IR Zone</u>

Institutional Residential

R2.5 at small area in SE of site

Overlays: Centers Main Street Overlay Zone

Historic Resource Overlay Zone

**District:** Piedmont Conservation District

Contributing Resource

**Neighborhood Plan:** Humboldt Neighborhood Plan

**Site Area:** 14.02 Acres (610,711 sf)

**FAR:** Min: 0.5:1; Max: 2:1

Proposed FAR: .52:1