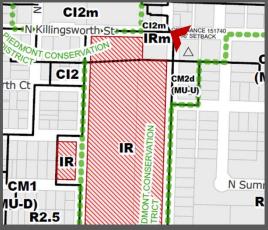

# Jefferson Site Zoning Information

**Zoning Designation:** <u>IR Zone</u>

Institutional Residential

R2.5 at small area in SE of site

Overlays: Centers Main Street Overlay Zone

Historic Resource Overlay Zone

**District:** Piedmont Conservation District

Contributing Resource

**Neighborhood Plan:** Humboldt Neighborhood Plan

**Site Area:** 14.02 Acres (610,711 sf)

**FAR:** Min: 0.5:1; Max: 2:1

Proposed FAR: .52:1