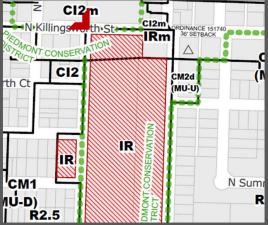

# Jefferson Site Zoning Information

**Zoning Designation:** <u>IR Zone</u>

Institutional Residential

R2.5 at small area in SE of site

Overlays: Centers Main Street Overlay Zone

Historic Resource Overlay Zone

**District:** Piedmont Conservation District

Contributing Resource

**Neighborhood Plan:** Humboldt Neighborhood Plan

**Site Area:** 14.02 Acres (610,711 sf)

**FAR:** Min: 0.5:1; Max: 2:1

Proposed FAR: .52:1