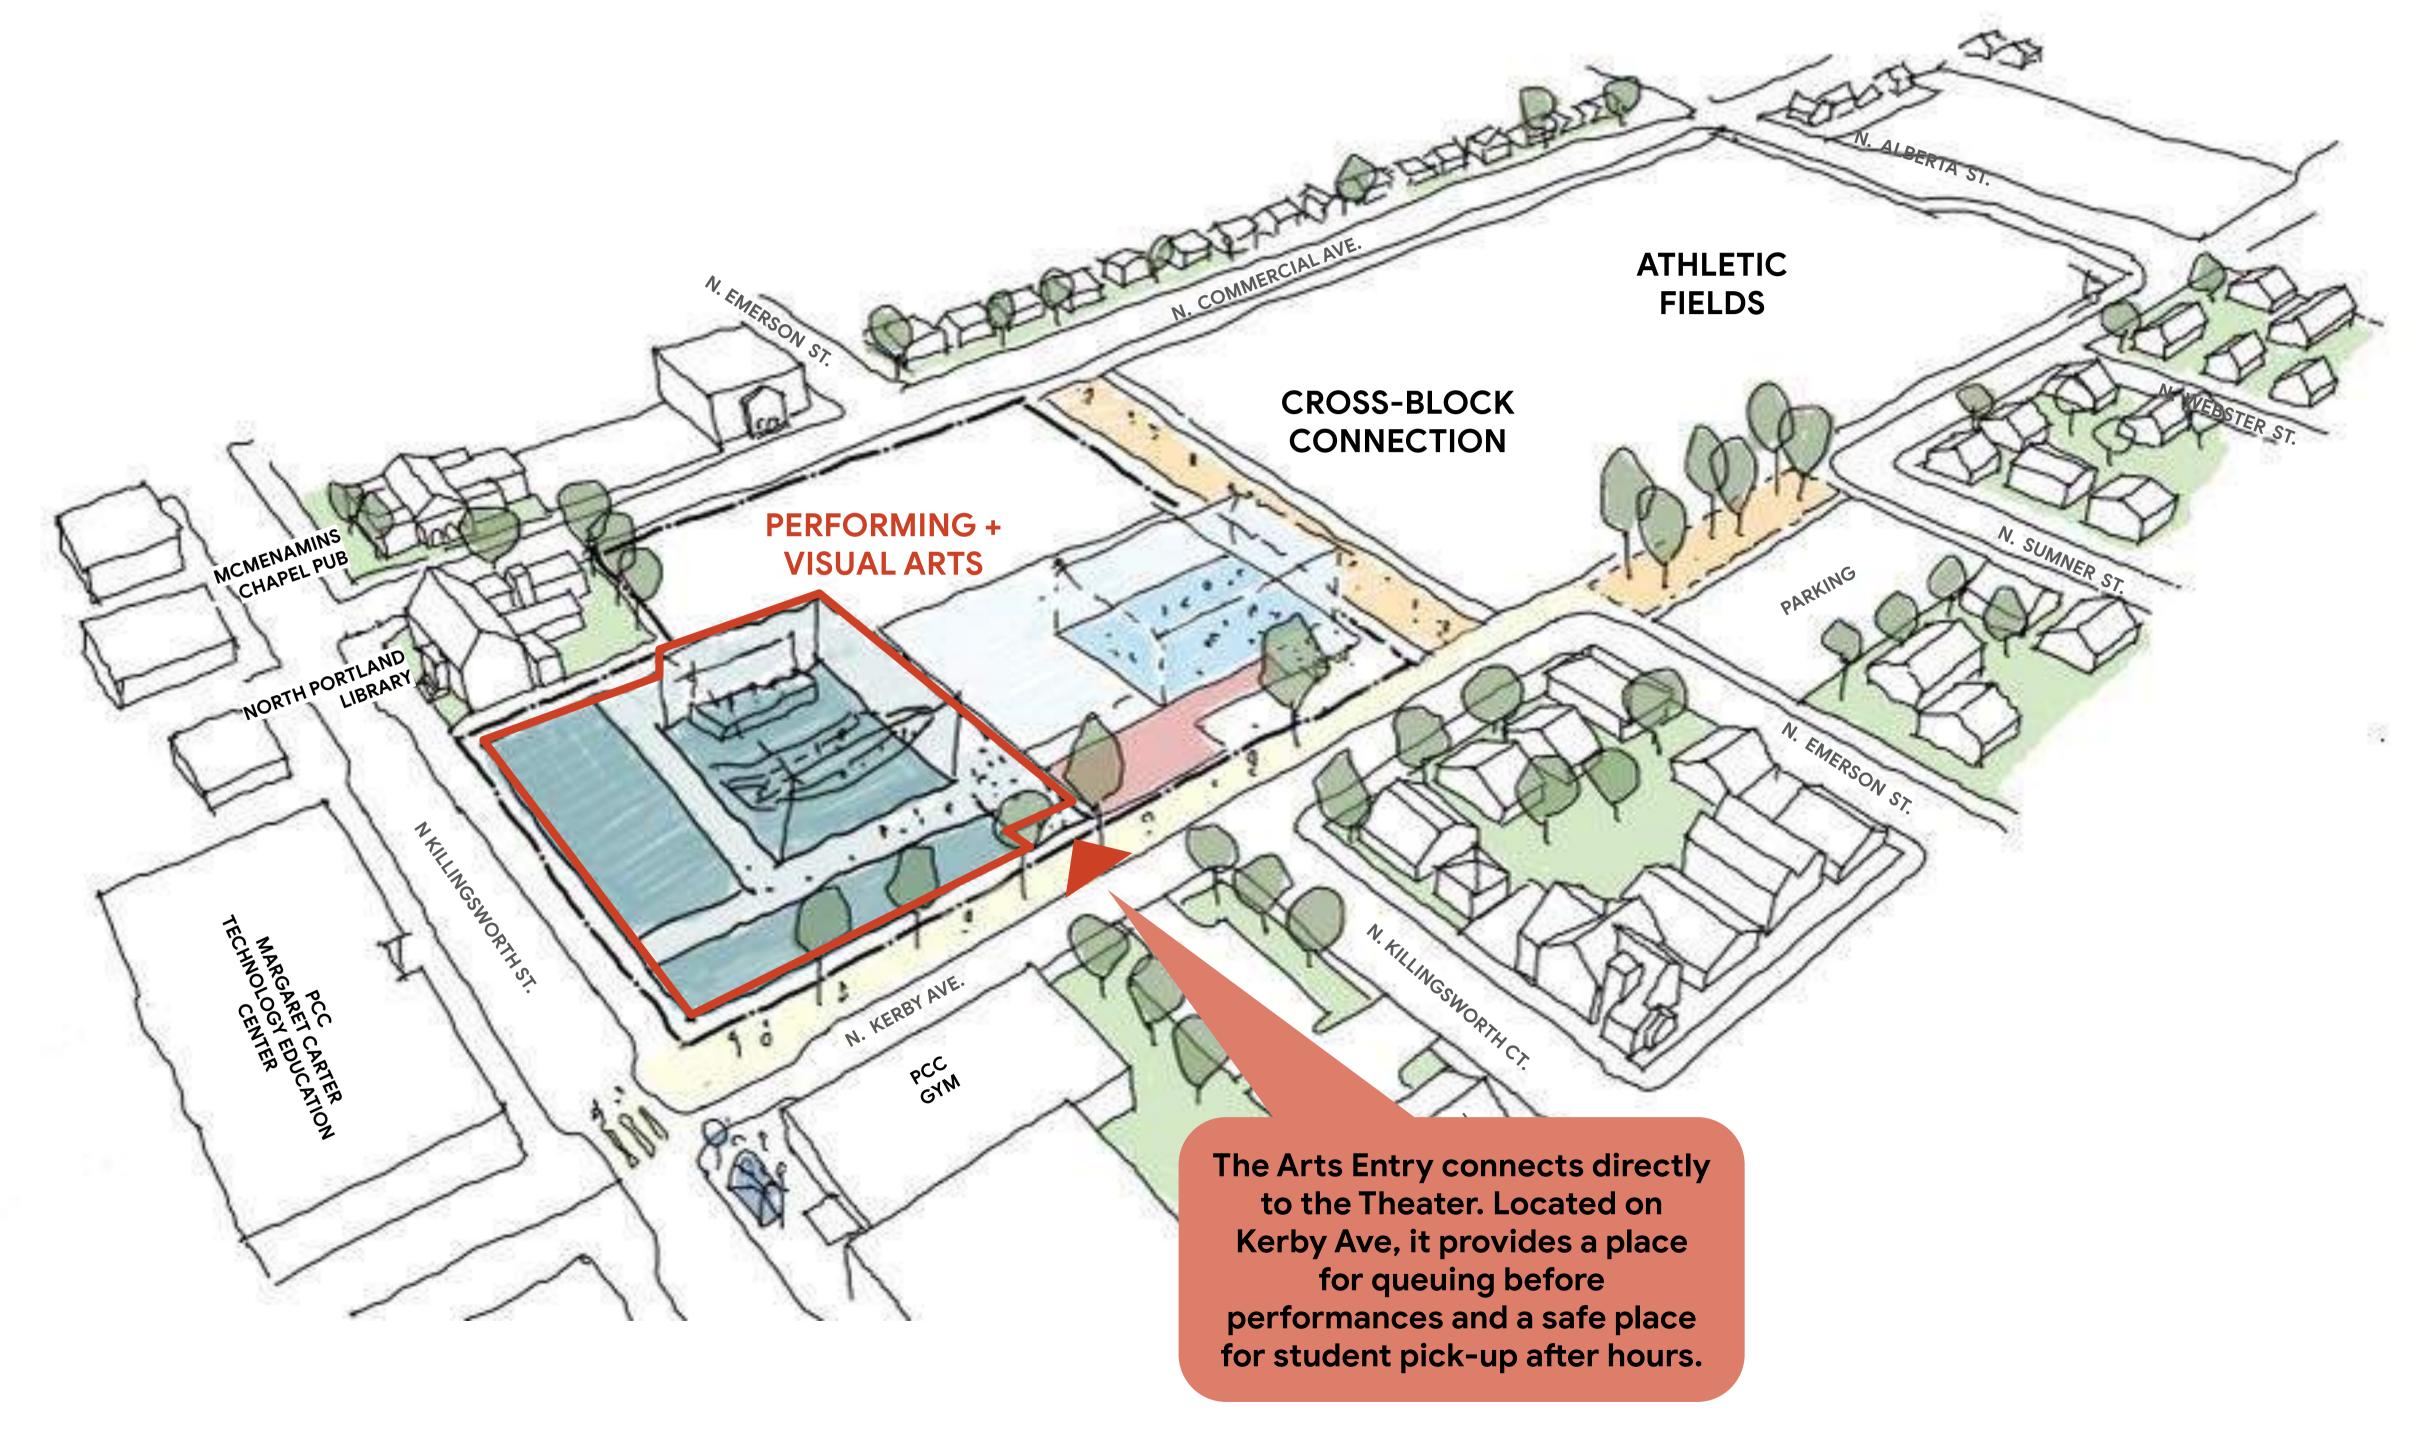

#### 2. Killingsworth Character.

How will the new school respond to the Piedmont District, Streetcar and Community character? What program faces Killingsworth?

- The facade will employ large areas of glazing and will be articulated in a manner consistent with the district's character.
- The JHS Media Center is planned for the primary corner of Killingsworth and Kerby; this is one of the most active uses in the school that is permitted to be publicly visible.
- The transit-street setback will be use areas of landscape and hardscape to provide interest to the pedestrian experience.
- The Killingsworth frontage will be occupied by Visual and Performing Arts programs.

### **Arts Entry + Theater**