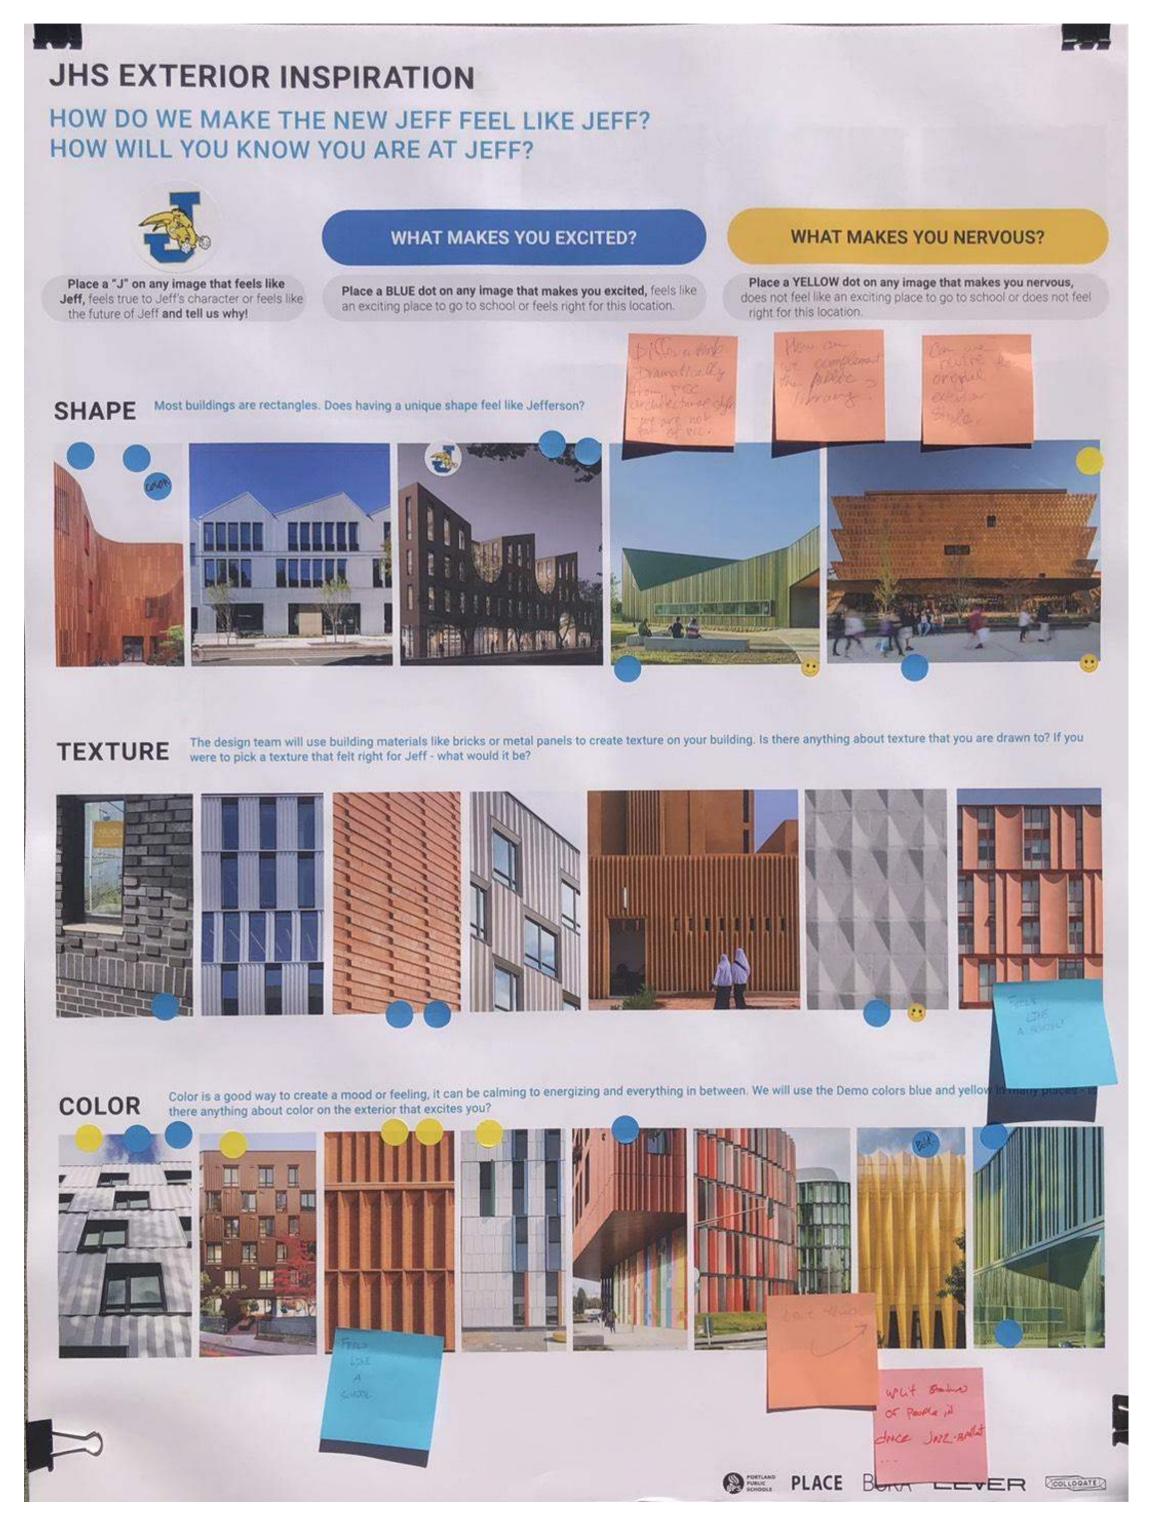

#### 4. Materials and Composition.

- a. Commissioners were unwilling to speak much at this stage of design development regarding overall cohesiveness of the proposed design or material choices.
- b. One commissioner noted that any materials need to be consistent with the streetscape and within the overall design and then "stand the test of time". He cited concerns with the materials used at Lincoln High School, worrying about their longevity and quality.

#### How Much Should the New JHS Look Like the Current JHS?

As Similar as Possible

Some Similarities

**Completely Different** 

Approach 1
Material change between Facades
Brick on Primary Facades

Approach 2
Texture change between Facades
Reference Patterns on 1909

Approach 3
Color Change Between Facades
Neutral Colors

#### Relationship to Context

JHS

Identify ways, if any, the new JHS should relate to the 1909

PIEDMONT

Acknowledge its place in the Piedmont Conservation District

PCC

Distinguish itself from PCC