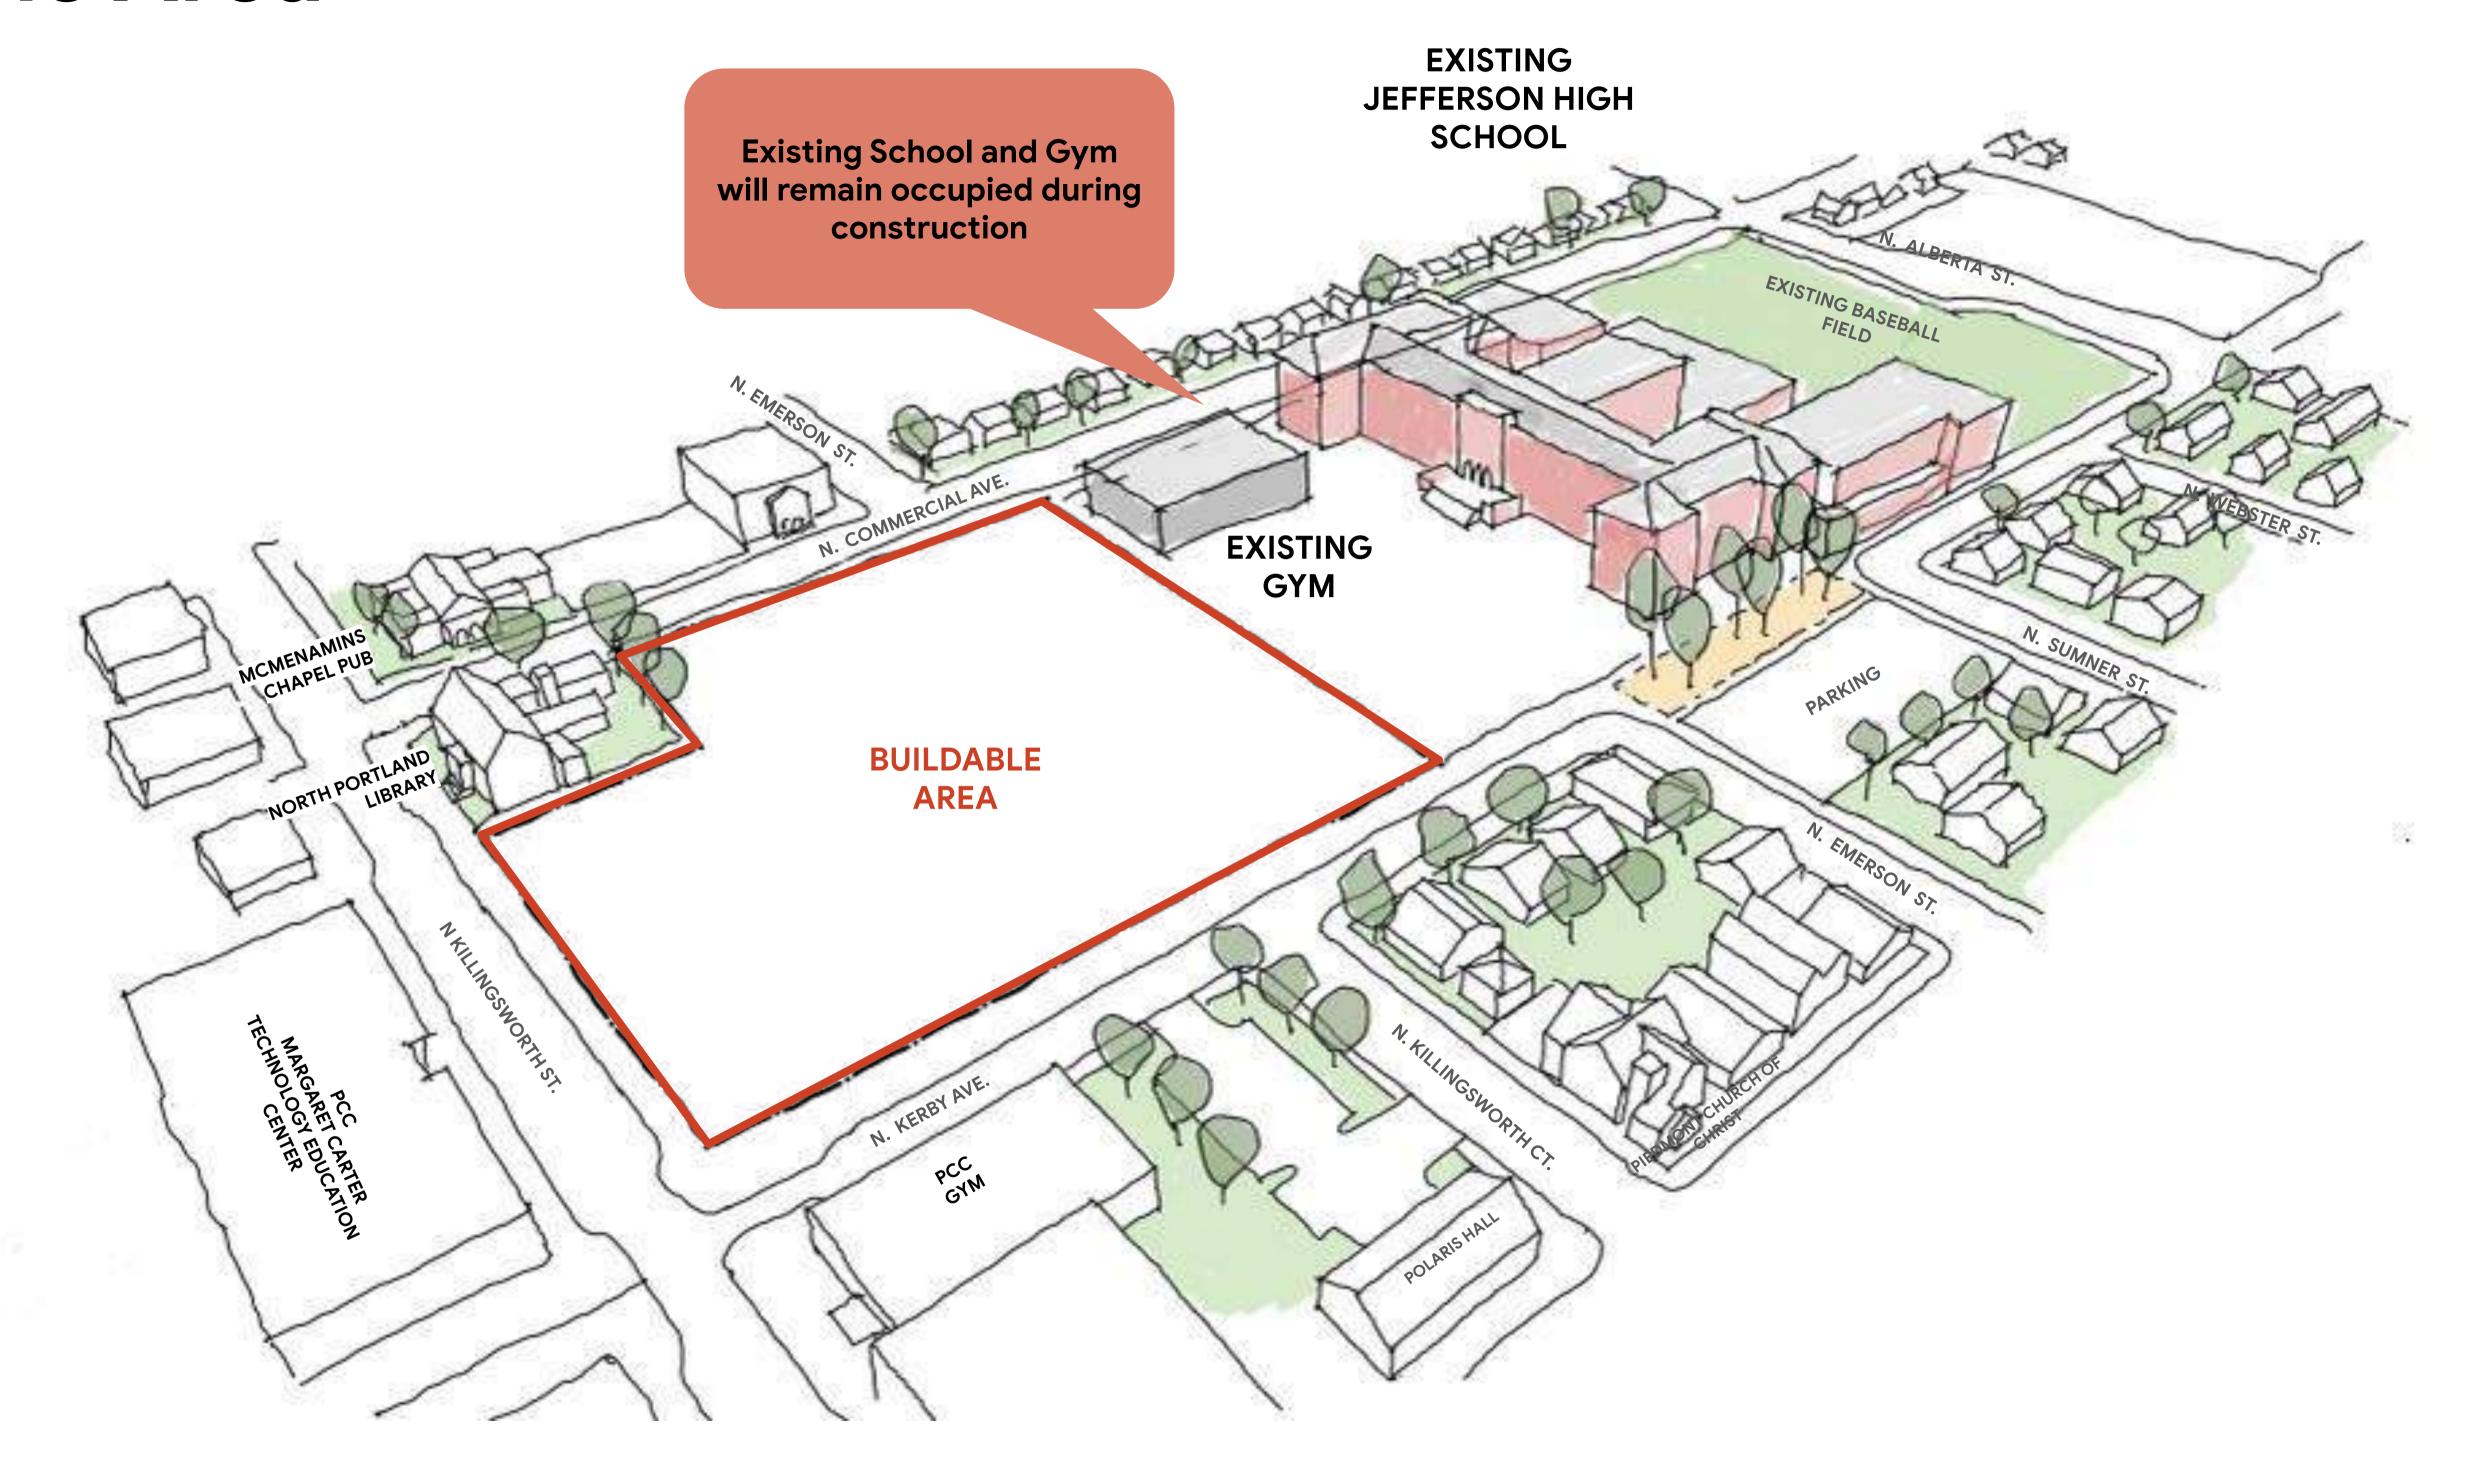

ks

• The N. Killingsworth transit street is characterized by mid-scale commercial and civic buildings with minimal setbacks. The street frontage is primarily hardscape with street trees and limited areas of planted landscape.



## Killingsworth St Building Setbacks











#### Killingsworth St First floor setback **Building Setbacks** under upper floor overhang Margaret Carter Technolog Education Center PCC LIBRARY PCC Library PCC **Margaret Carter Technology** The Florida Jamaican The Skanner PCC **News Group** Homestyle Room **Education Center** ~46' Public Safety Cuisine

**Bus Stop** 



## Killingsworth St Building Heights



MCMENAMINS CHAPEL PUB

NORTH PORTLAND LIBRARY

JEFFERSON HIGH SCHOOL

PCC GYM

# Program & Massing

### Existing Jefferson Campus





### Buildable Area





### Cross-Block





### Kerby Avenue



### Main Entry + Commons





### **Arts Entry + Theater**





# Gym Entry + Athletics The Gym Entry is located on the Cross-Block and provides a connection to the Fields ATHLETICS / GYM ATHLETIC FIELDS CROSS-BLOCK CONNECTION



### Massing





### Killingsworth Frontage



## Facade Approach

#### How Much Should the New JHS Look Like the Current JHS?

As Similar as Possible

Some Similarities

**Completely Different** 



"Keep the building the same"



"Keep the energy of the building with familiar colors and signage"

"Please make it look like a school, not an office"



"I really appreciate all the history, but frankly the building is ugly. I'm ready for a new look"

### Program



## Active Base Locating program to activate the ground fl