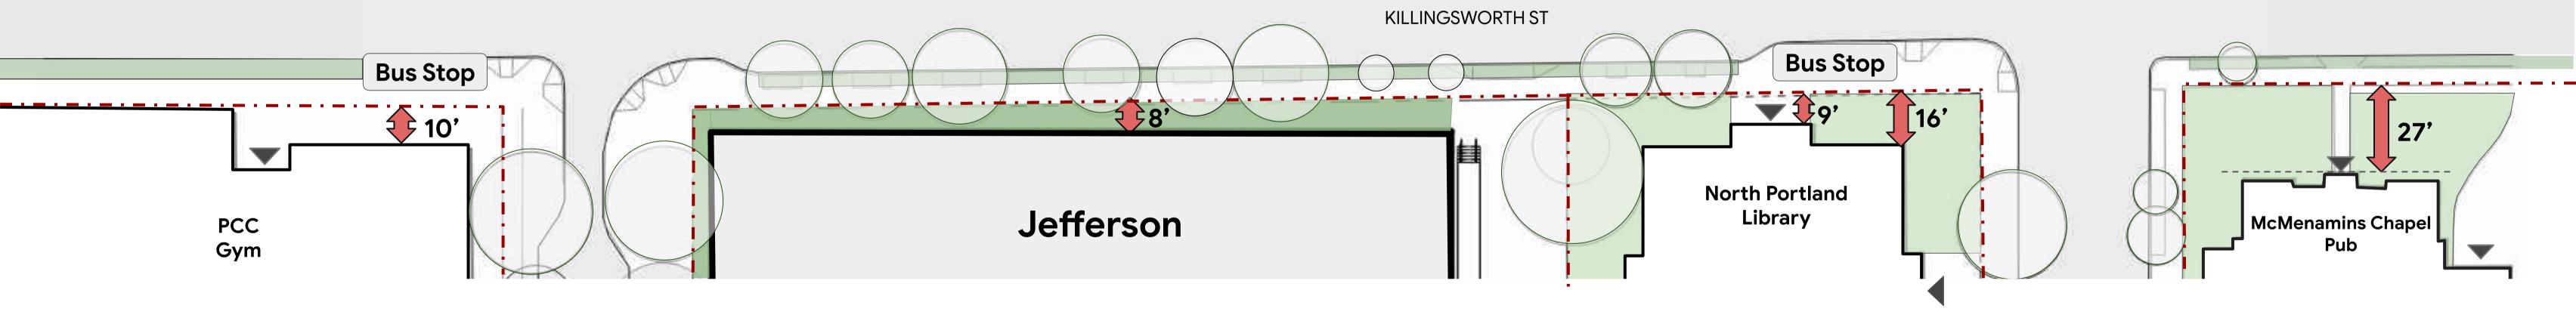

## Killingsworth St Building Setbacks

• The N. Killingsworth transit street is characterized by mid-scale commercial and civic buildings with minimal setbacks. The street frontage is primarily hardscape with street trees and limited areas of planted landscape.

## Killingsworth St Building Setbacks

#### Killingsworth St First floor setback **Building Setbacks** under upper floor overhang Margaret Carter Technolog Education Center PCC LIBRARY PCC Library PCC **Margaret Carter Technology** The Florida Jamaican The Skanner PCC **News Group** Homestyle Room **Education Center** ~46' Public Safety Cuisine

**Bus Stop** 

## Killingsworth St Building Heights

MCMENAMINS CHAPEL PUB

NORTH PORTLAND LIBRARY

JEFFERSON HIGH SCHOOL

PCC GYM

### Killingsworth St Building Setbacks

• The N. Killingsworth transit street is characterized by mid-scale commercial and civic buildings with minimal setbacks. The street frontage is primarily hardscape with street trees and limited areas of planted landscape.