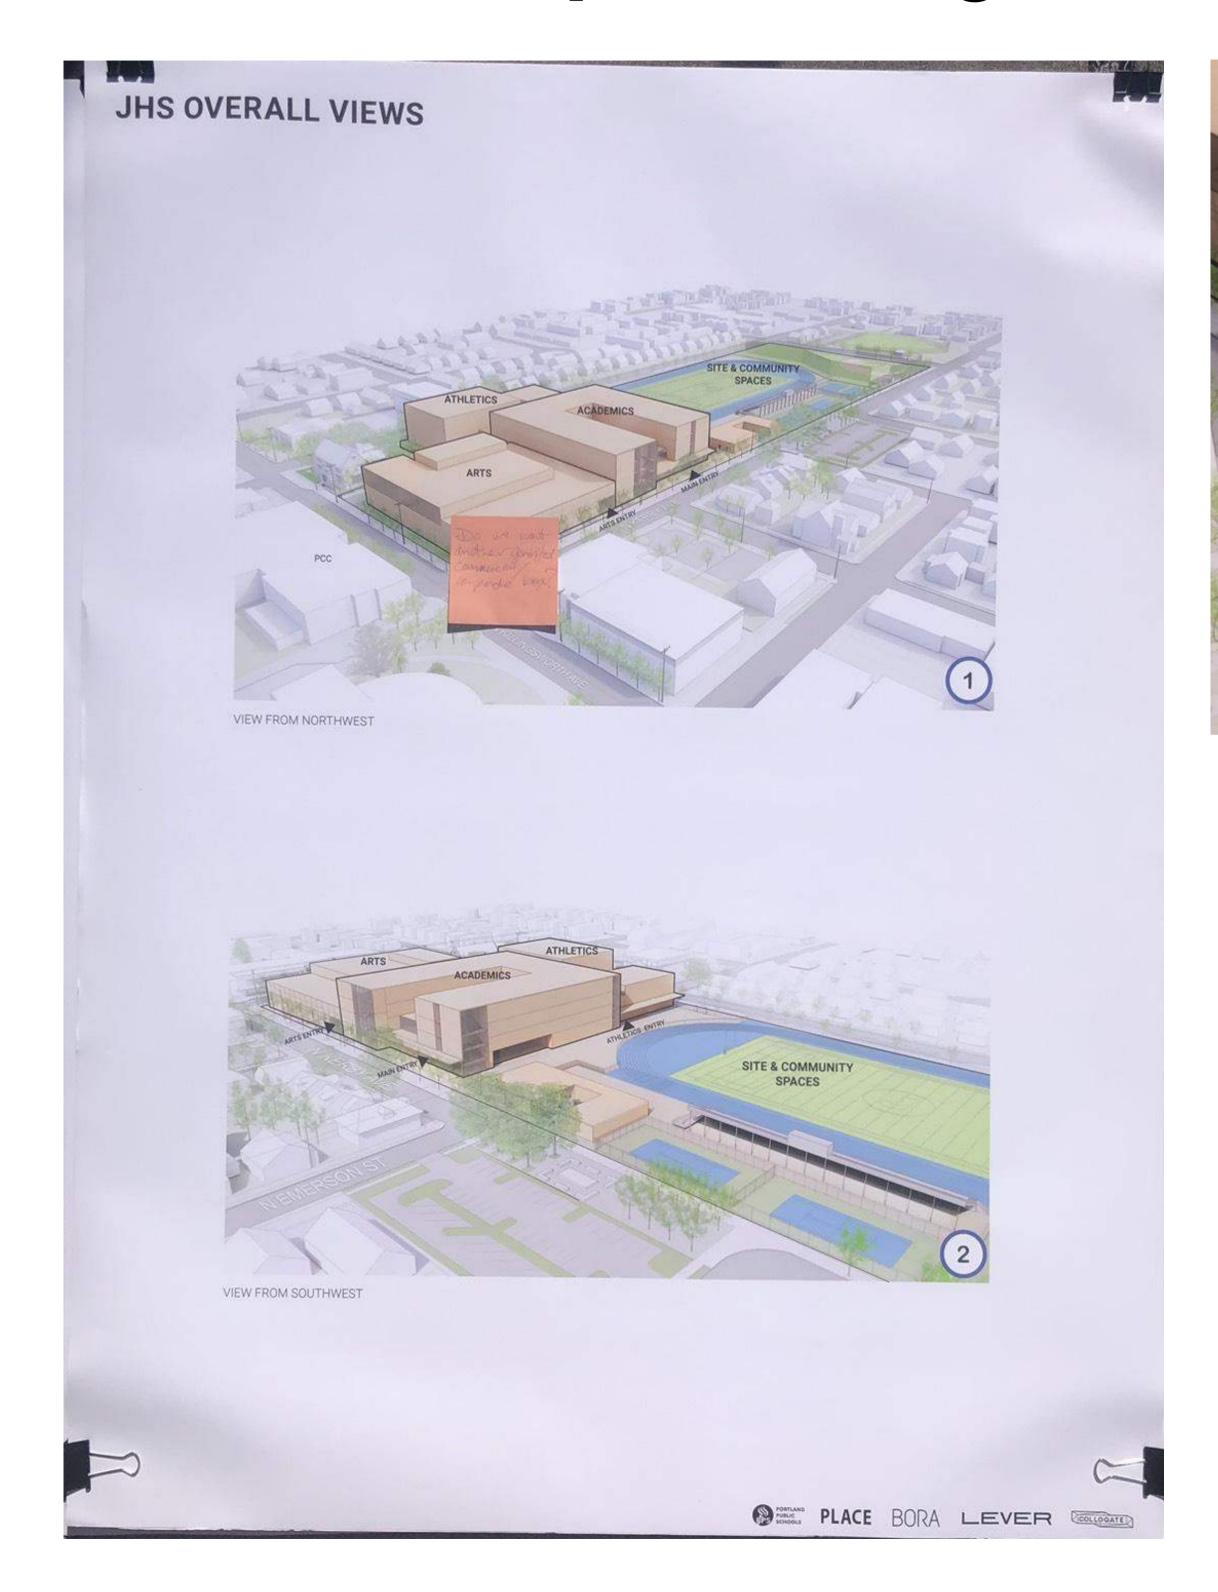

#### **MACRO**

1. Commissioners agreed that the placement of the new building at the north end of the site along N Killingsworth St is consistent and contextually appropriate for development in the Piedmont Conservation District.

#### MID

- 1. Entry on Killingsworth. Commissioners spent considerable time discussing the need to have an entry into the school on the Killingsworth façade. Commissioners agreed that the "main entry" need not be located on the Killingsworth façade—acknowledging concerns about controlling access into the building, student safety, and overall security on the site—but that the north façade needs at least "an" entry into the school in order to best meet the context of the Piedmont Conservation District and the character of N Killingsworth Street, which is a primary street in the district.
  - a. One commissioner stated that having an entry into the building from Killingsworth is "a critical piece to the success of this project" and recommended shifting the Arts Entry north along the west façade and shifting internal programming so that the Arts Entry—and potentially a theater lobby—has presence along the N Killingsworth façade. This would "give a face" to the new building on Killingsworth and would help to illuminate the north side of the school after dark. The commissioner also recommended providing for some additional setback at this entry similar to what was done at the PCC building across N Kerby Ave.
  - b. Another commissioner recommended that the design team bring to the next DAR more visuals of the N Killingsworth/Kerby corner at different times of day and different times of year to demonstrate how the Killingsworth façade will be a safe space and corridor for students and the public.
  - c. Public comments from two testifiers both expressed concerns about the relative lack of engagement with N Killingsworth St, with one stating that it will create a "gray zone" further separating the two commercial ends of the street from one another with few eyes on the street after school hours. The other testifier reinforced this concern, fearing the large wall with no entries would create more of a divide between the two commercial nodes and make it difficult to walk alone in the dark through this stretch of Killingsworth (including the PCC campus).

#### 2. Setbacks.

a. Commissioners generally believed that the setbacks shown at the DAR were compatible with the context of the Piedmont Conservation District and development along N Killingsworth Street. Commissioners noted, however, that adding articulation, relief, and perforation to the "wall-like" façade of N Killingsworth—along with adding an entry—would make the lack of a deeper setback more acceptable.