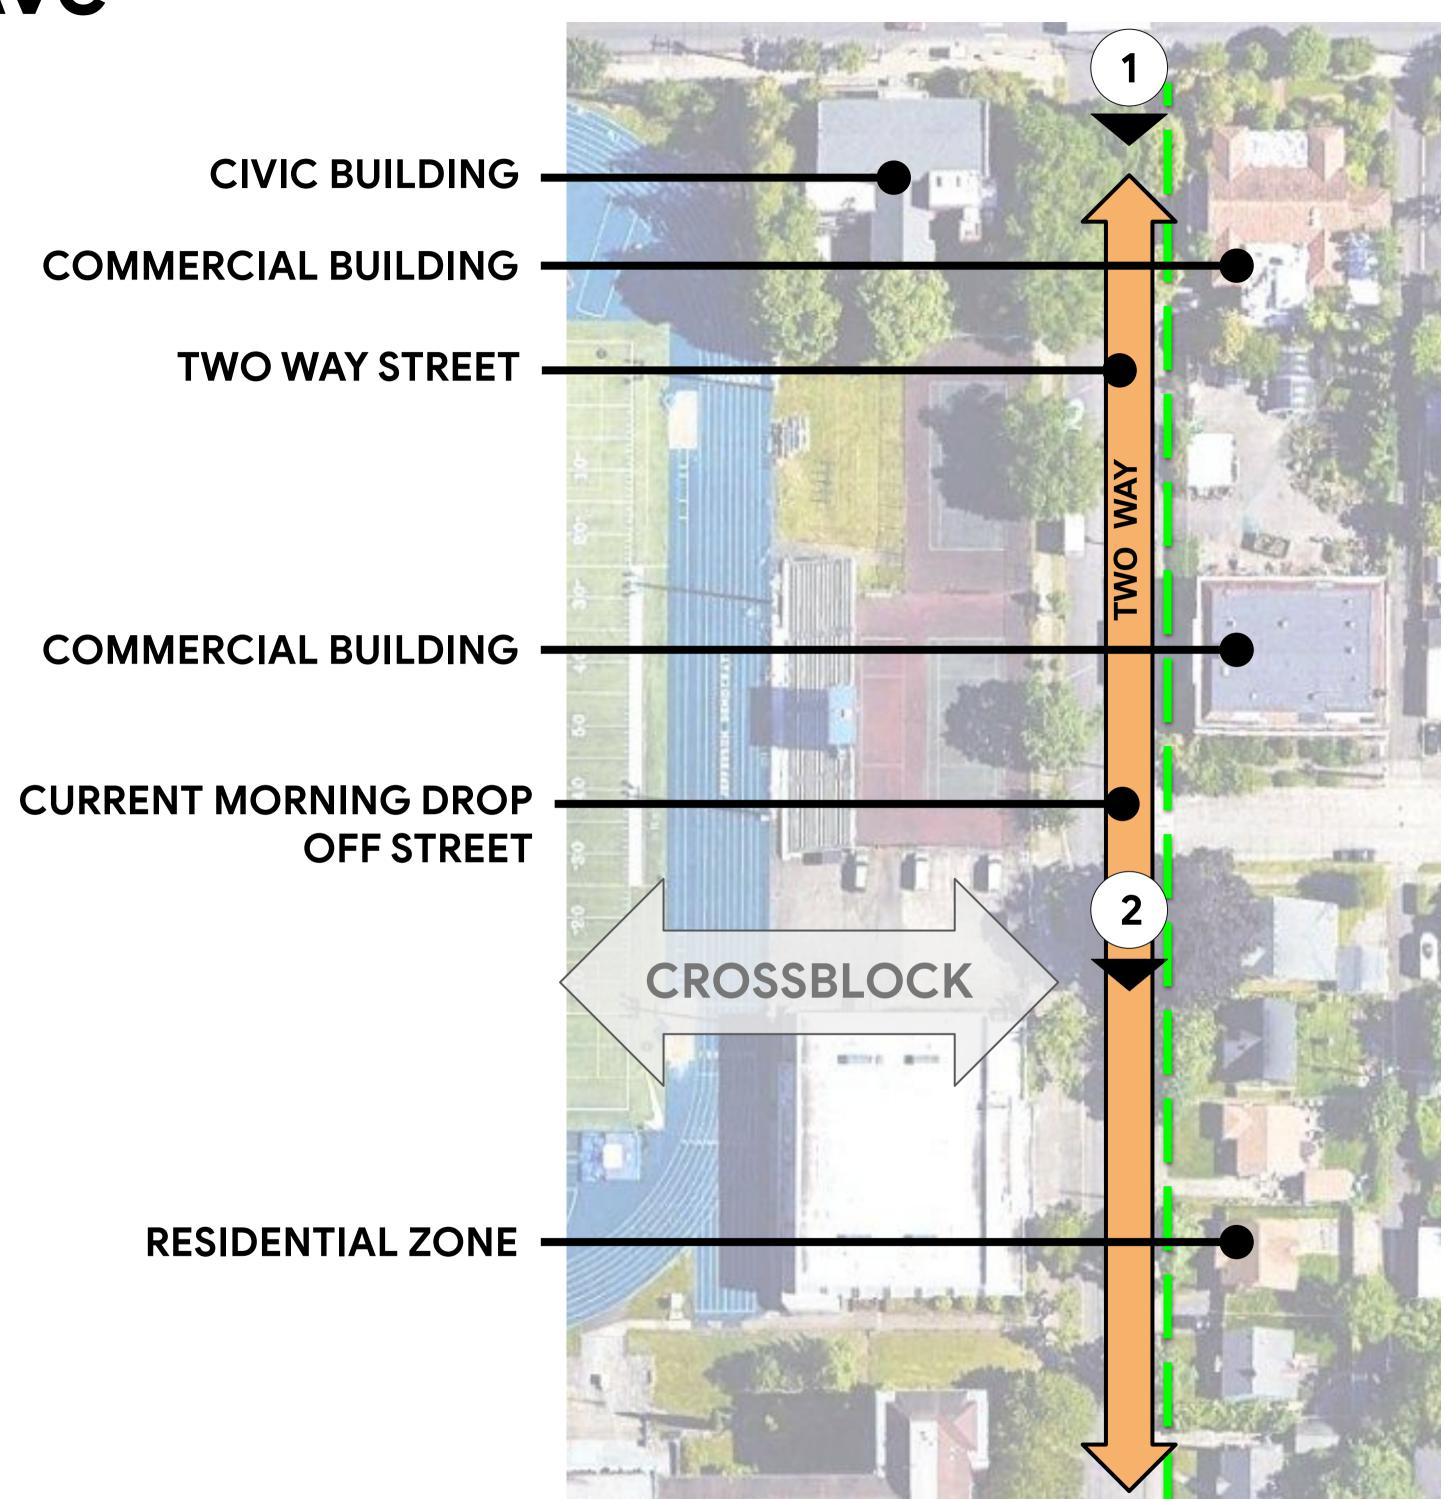

### Killingsworth St

- Killingsworth is a busy transit street with retail, restaurants and PCC.
- Most transit riders arrive from N.
   Killingsworth
- Killingsworth presents challenges for passenger loading and unloading.
- Concerns have been noted from staff about any entries on Killingsworth from a student safety standpoint