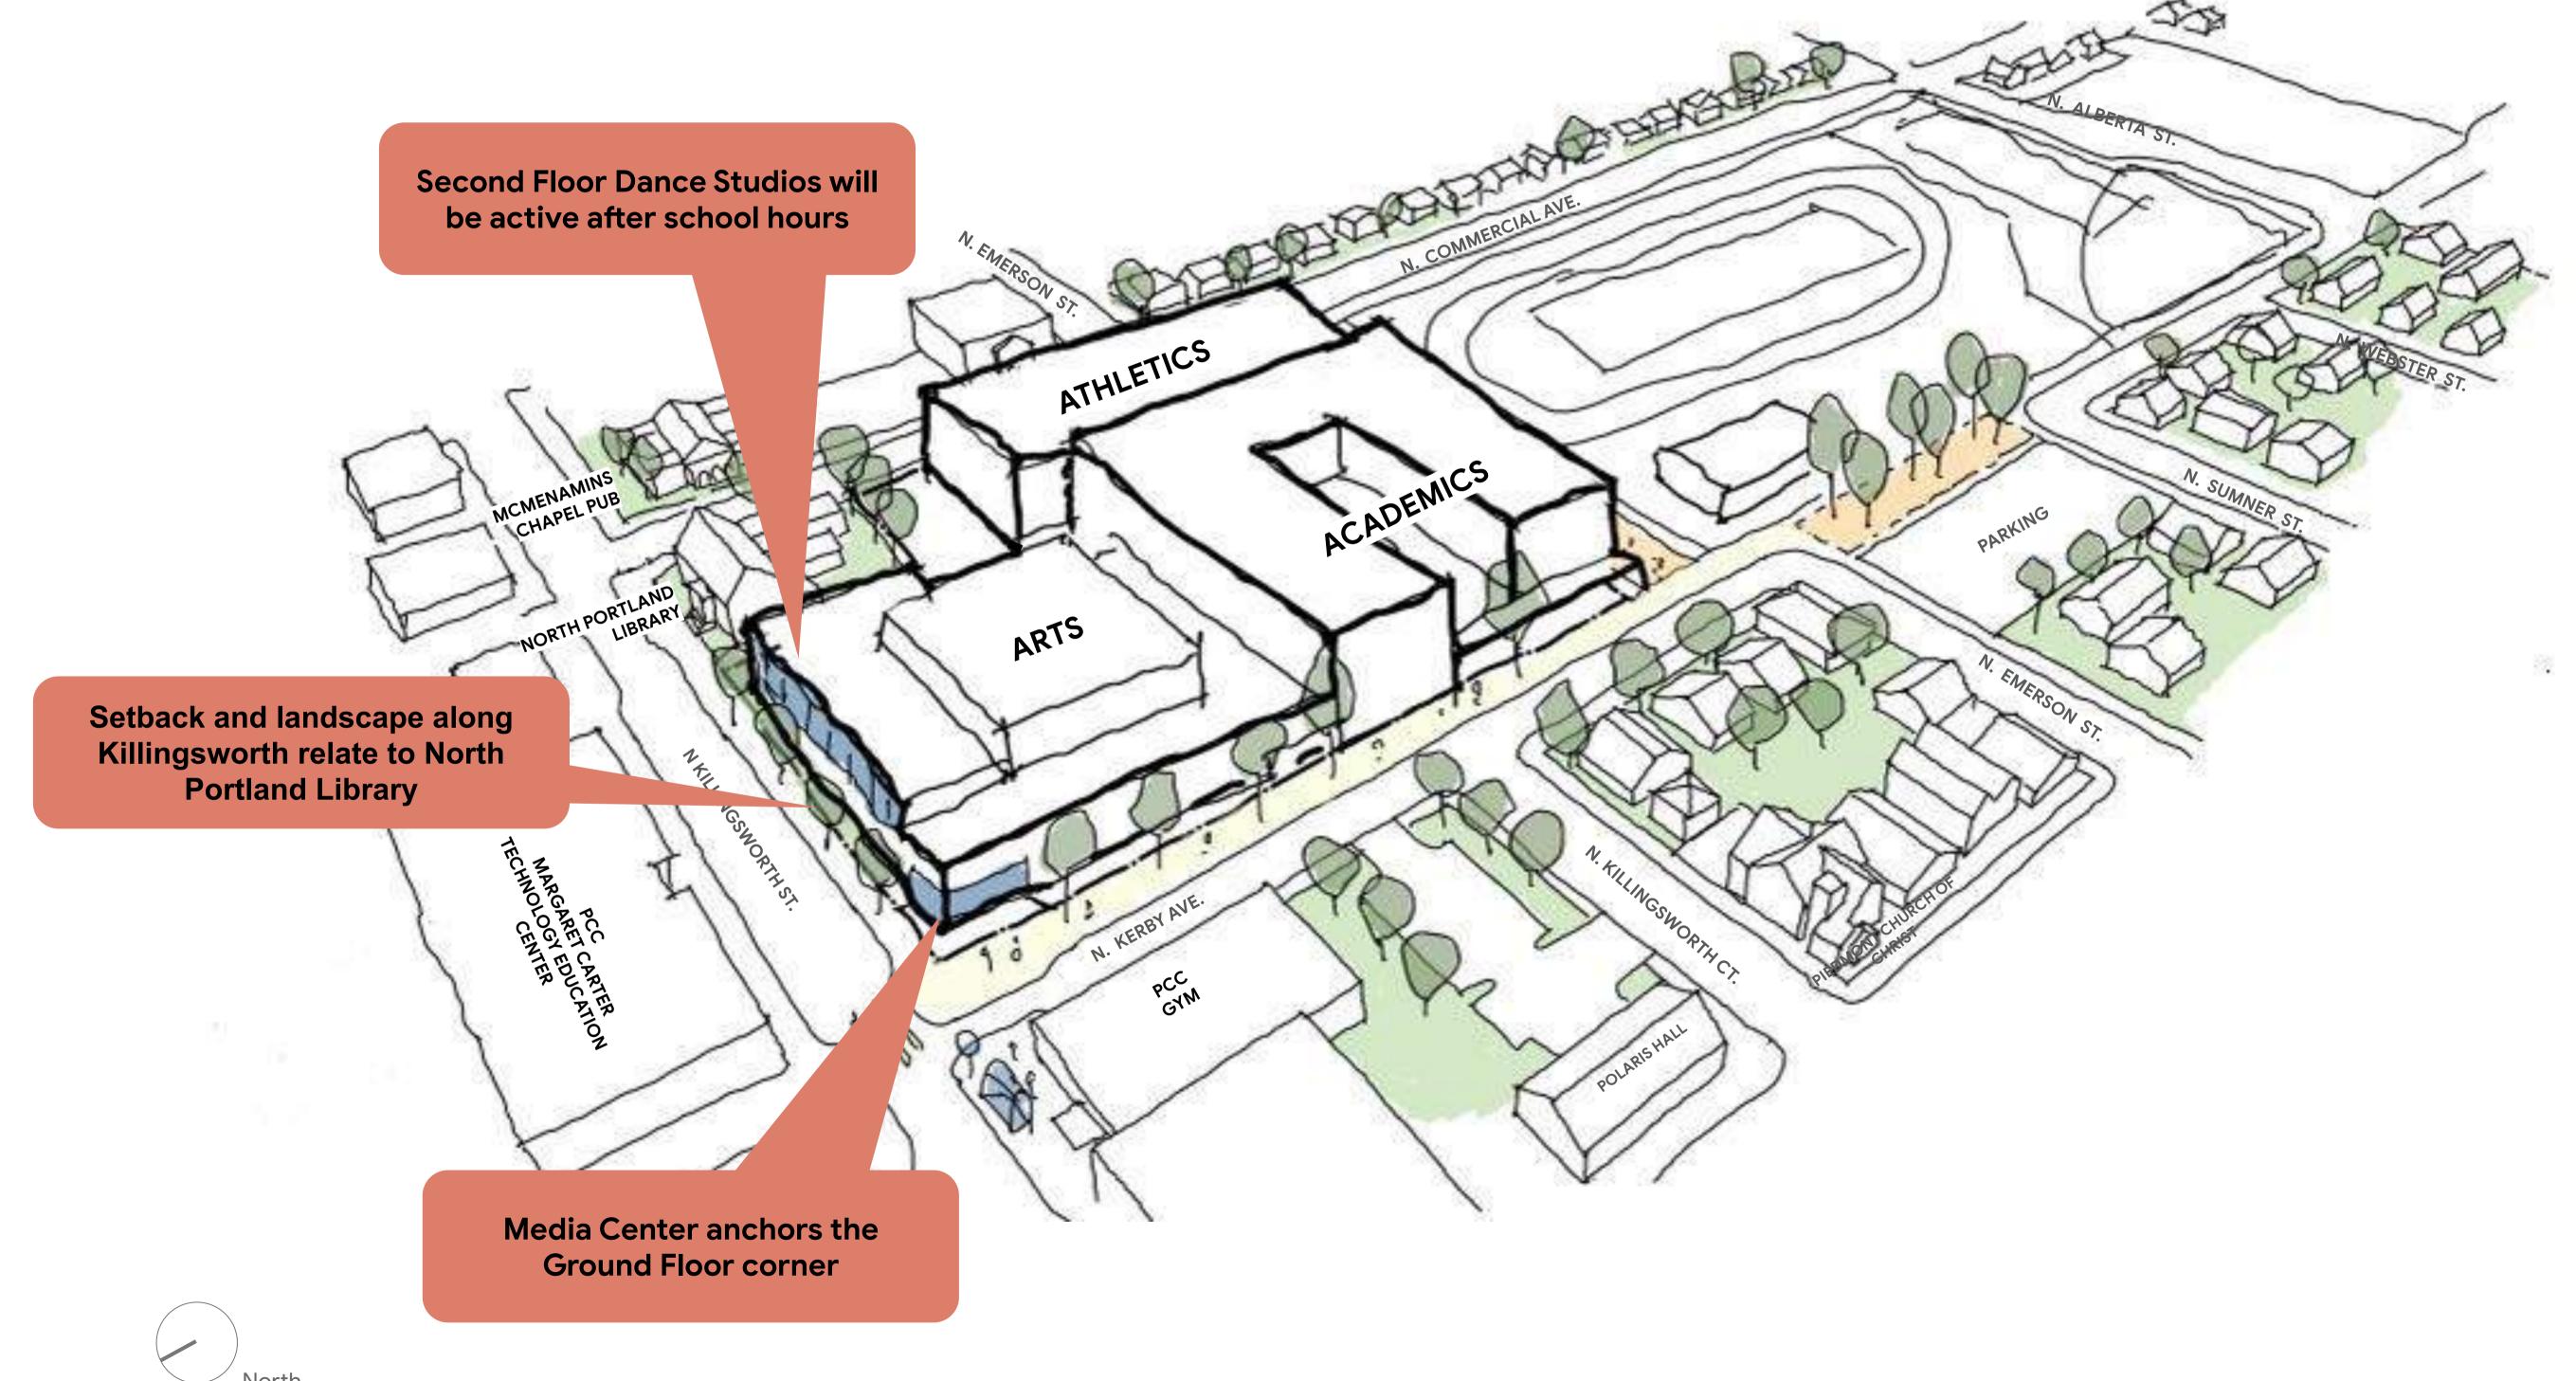

**Building Setbacks** under upper floor overhang Margaret Carter Technolog Education Center PCC LIBRARY PCC Library PCC **Margaret Carter Technology** The Florida Jamaican The Skanner PCC **News Group** Homestyle Room **Education Center** ~46' Public Safety Cuisine

**Bus Stop** 



## Killingsworth St Building Heights



MCMENAMINS CHAPEL PUB

NORTH PORTLAND LIBRARY

JEFFERSON HIGH SCHOOL

PCC GYM

## Program & Massing

## Existing Jefferson Campus





#### Buildable Area





#### Cross-Block





### Kerby Avenue



## Main Entry + Commons





### **Arts Entry + Theater**





## Gym Entry + Athletics The Gym Entry is located on the Cross-Block and provides a connection to the Fields ATHLETICS / GYM ATHLETIC FIELDS CROSS-BLOCK CONNECTION



## Massing





## Killingsworth Frontage



## Facade Approach

#### How Much Should the New JHS Look Like the Current JHS?

As Similar as Possible

Some Similarities

**Completely Different** 



"Keep the building the same"



"Keep the energy of the building with familiar colors and signage"

"Please make it look like a school, not an office"



"I really appreciate all the history, but frankly the building is ugly. I'm ready for a new look"

## Program



## Active Base Locating program to activate the ground floor



### Highlighted Program



### Exterior Views













### South Elevation (Crossblock)



### West Elevation (Kerby)



### North Elevation (Killingsworth)



North Portland Library

Band / Choir

Center

### East Elevation (Commercial)



CTE

**Drive** 

### Modifications and Adjustments

### Modifications