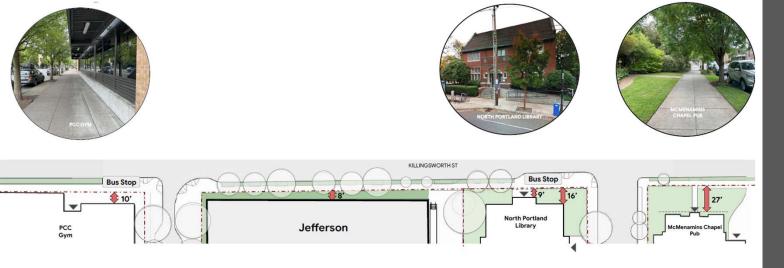

# Killingsworth

Killingsworth Context **Building Setbacks** PCC LIBRARY N. KILLINGSWORTH ST. NORTH PORTLAND LIE . RESTAURANTS & F

## Killingsworth St Building Setbacks

• The N. Killingsworth transit street is characterized by mid-scale commercial and civic buildings with minimal setbacks. The street frontage is primarily hardscape with street trees and limited areas of planted landscape.

## Killingsworth St Building Setbacks

#### Killingsworth St First floor setback **Building Setbacks** under upper floor overhang Margaret Carter Technolog Education Center PCC LIBRARY PCC Library PCC **Margaret Carter Technology** The Florida Jamaican The Skanner PCC **News Group** Homestyle Room **Education Center** ~46' Public Safety Cuisine

## Killingsworth St Building Heights

MCMENAMINS CHAPEL PUB

NORTH PORTLAND LIBRARY

JEFFERSON HIGH SCHOOL

PCC GYM

### Killingsworth St Building Setbacks

• The N. Killingsworth transit street is characterized by mid-scale commercial and civic buildings with minimal setbacks. The street frontage is primarily hardscape with street trees and limited areas of planted landscape.