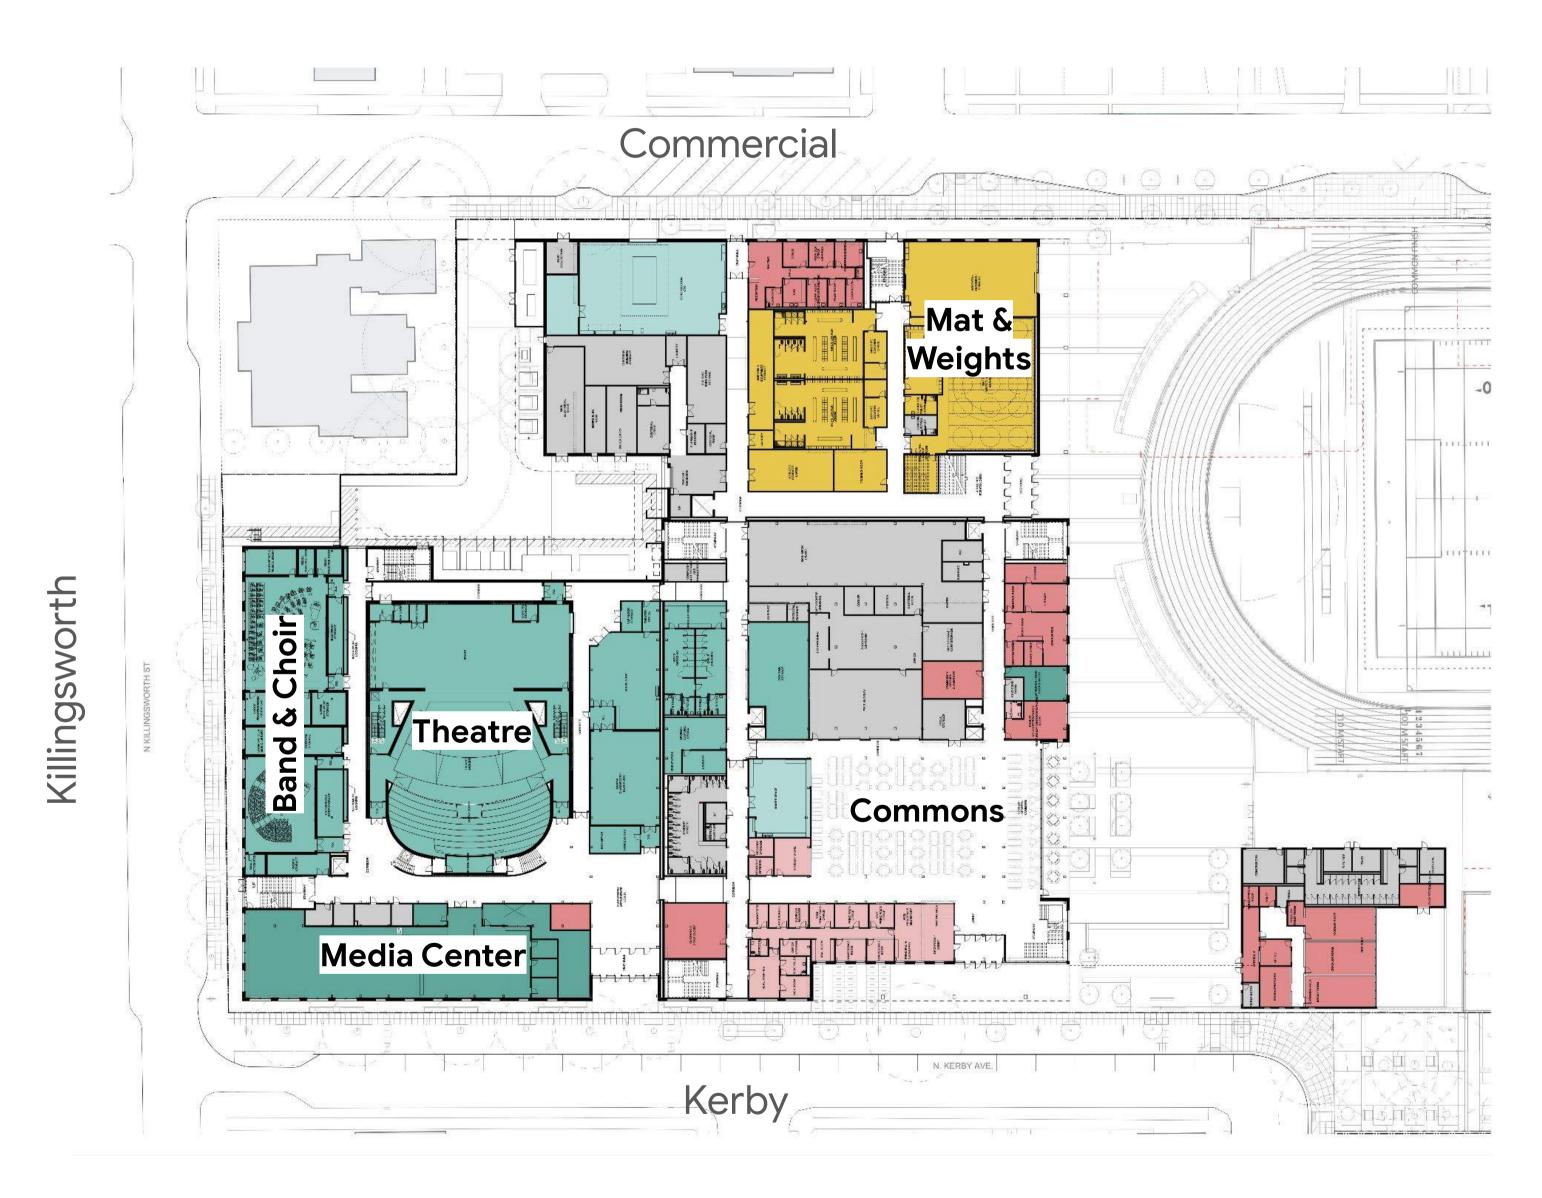

### North Elevation (Killingsworth)

North Portland Library

Band / Choir

Center

### North Elevation (Killingsworth)

Center