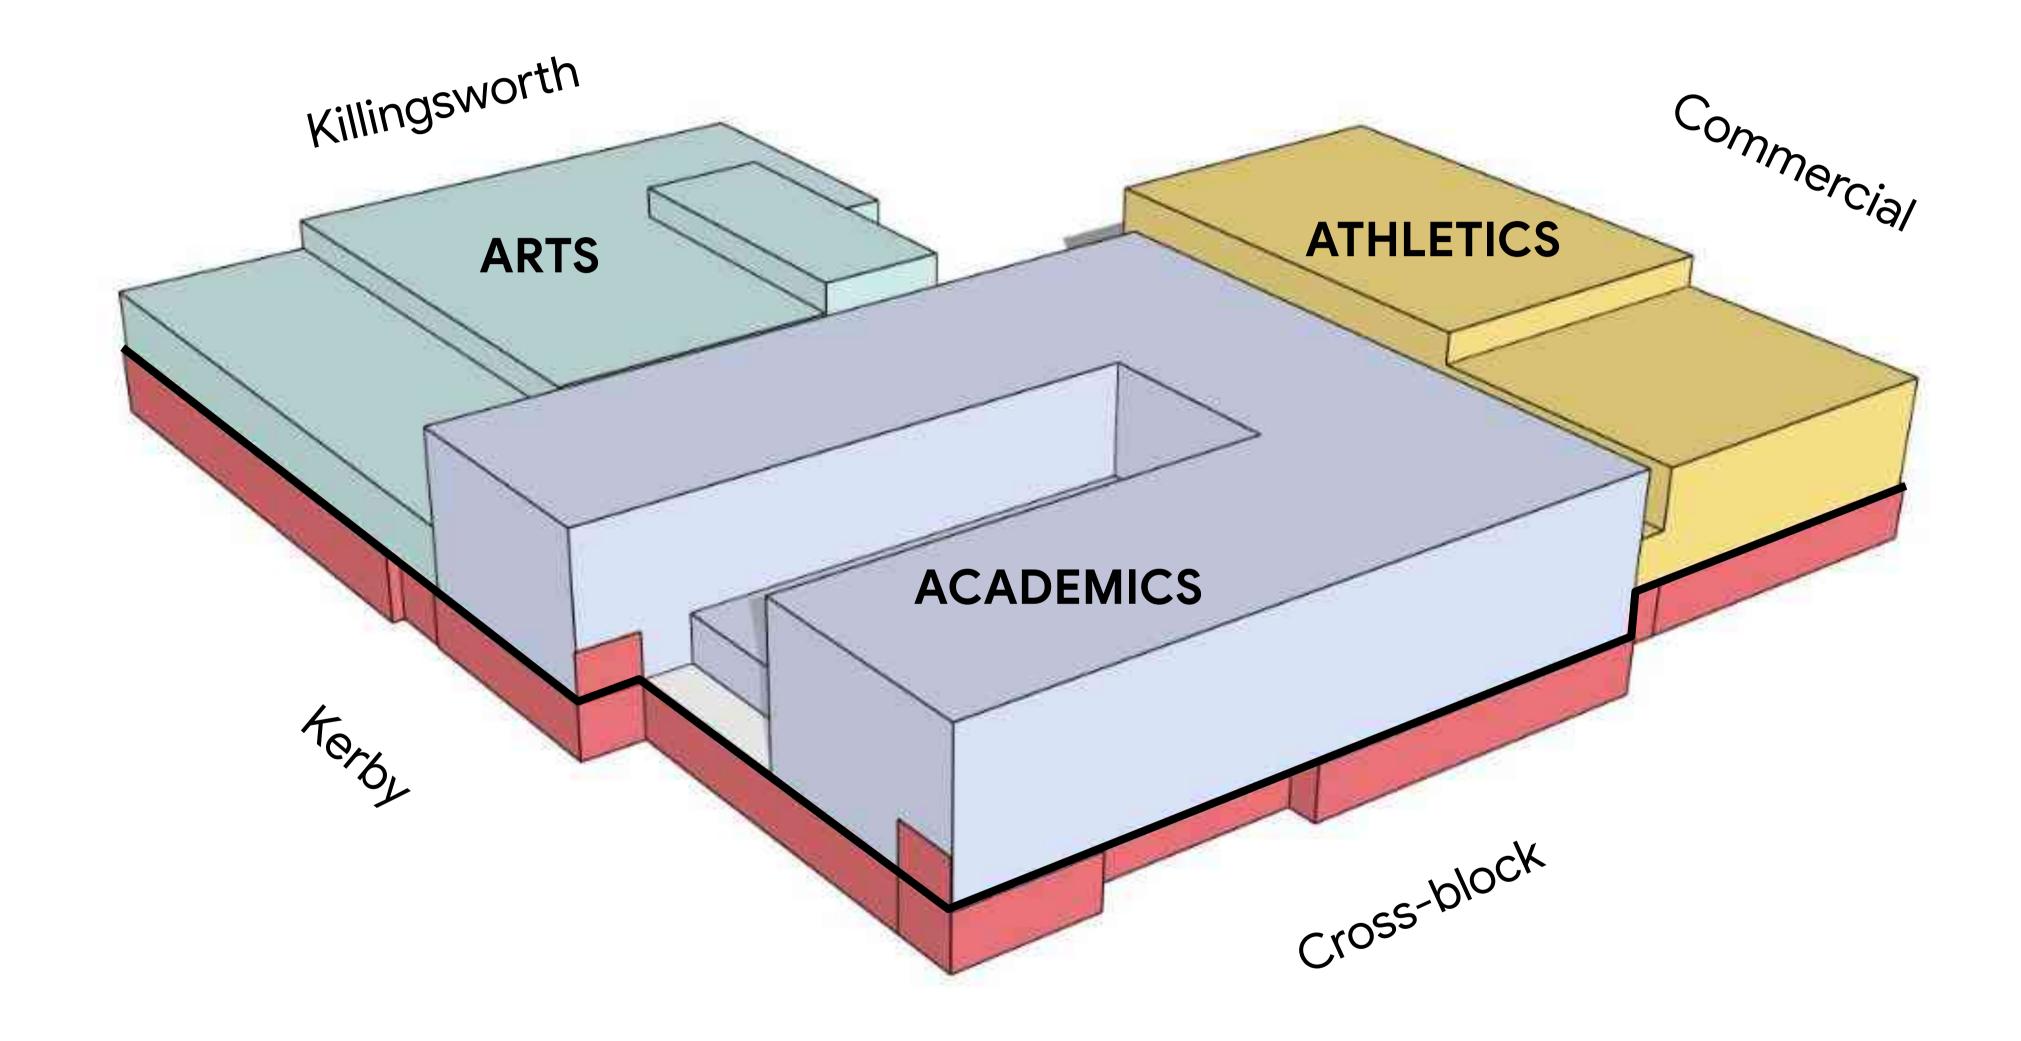

## Kerby Avenue

### Cross Block

## Main Entry + Commons

## Athletics Entry + Gyms

## Arts Entry + Theater

#### Massing