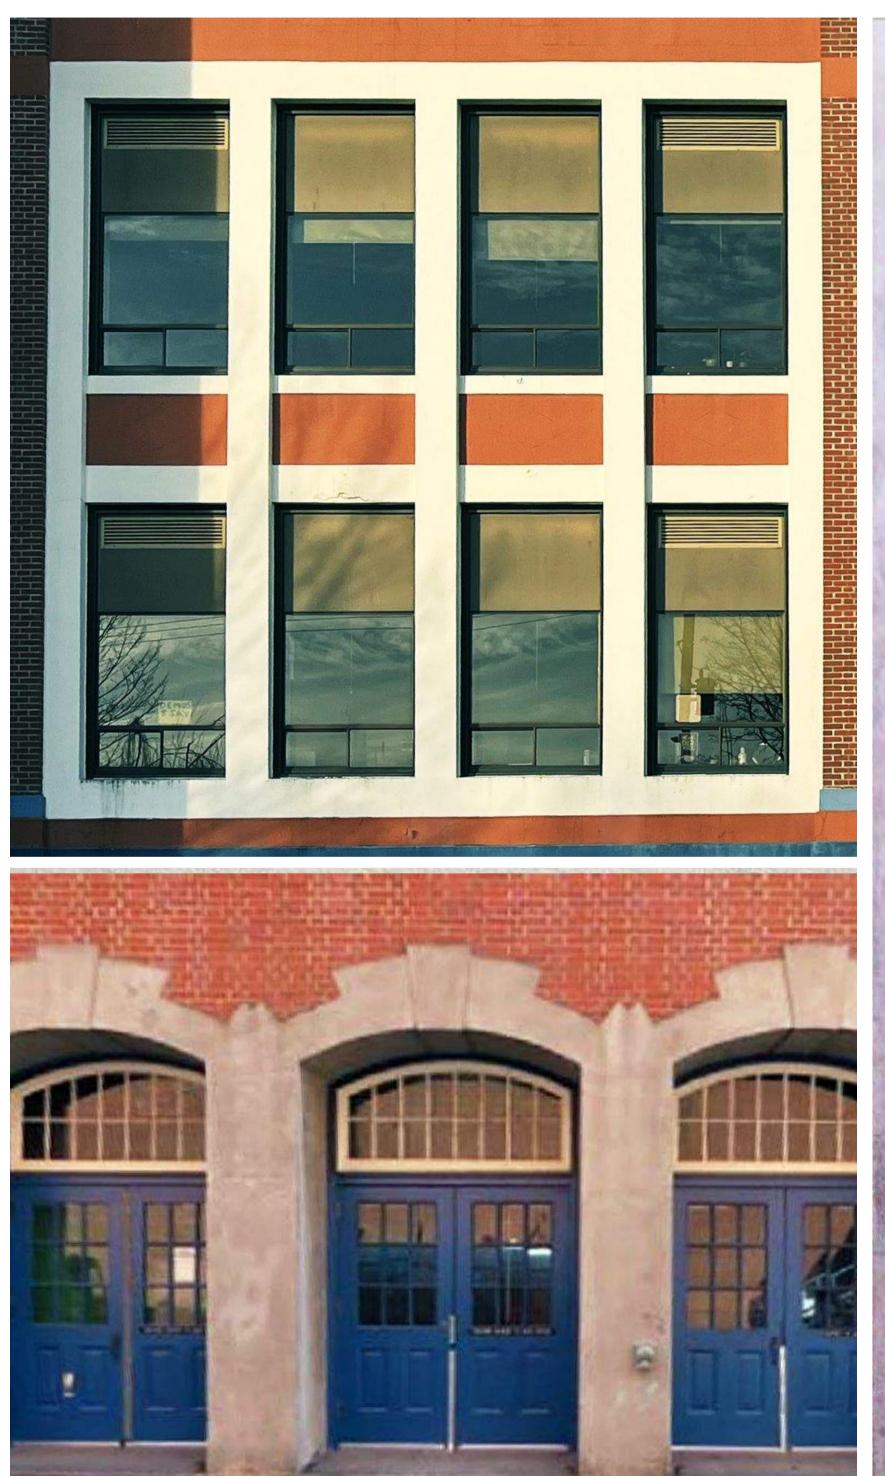

#### Jefferson High School (1909)

**Arched Entry** 

**Diamonds** 

Window Grouping

#### 1909 North Elevation Alignments + Groupings