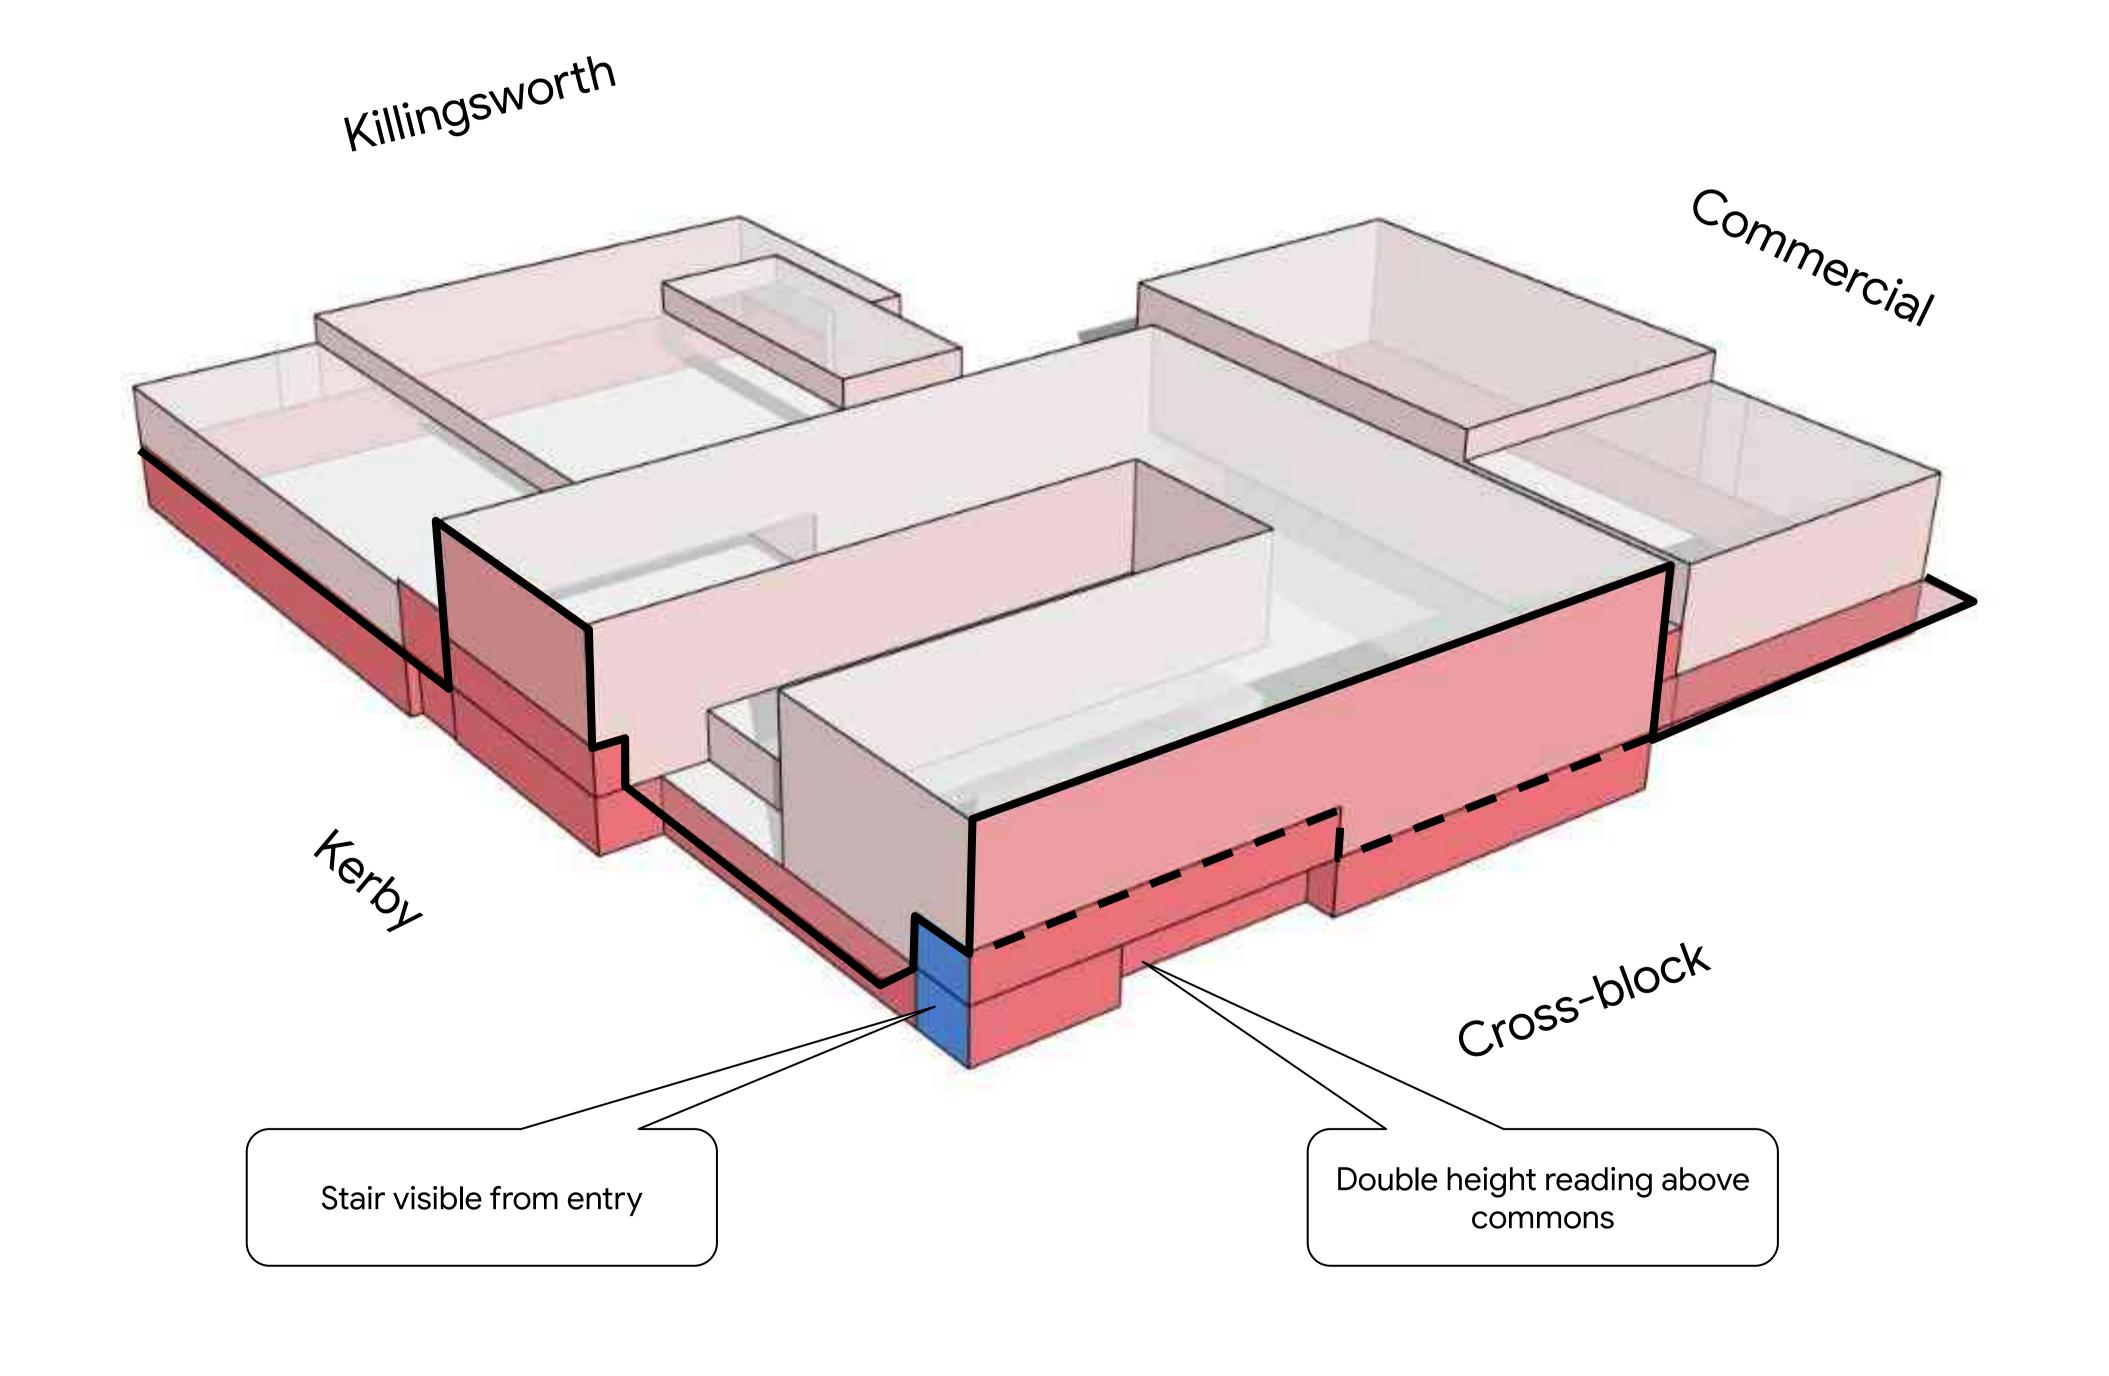

### Cross Block

#### Cross-Block

### Cross-Block

## Main Entry + Commons

### Main Entry + Commons

#### Main Entry - Commons

Highlighted Entry