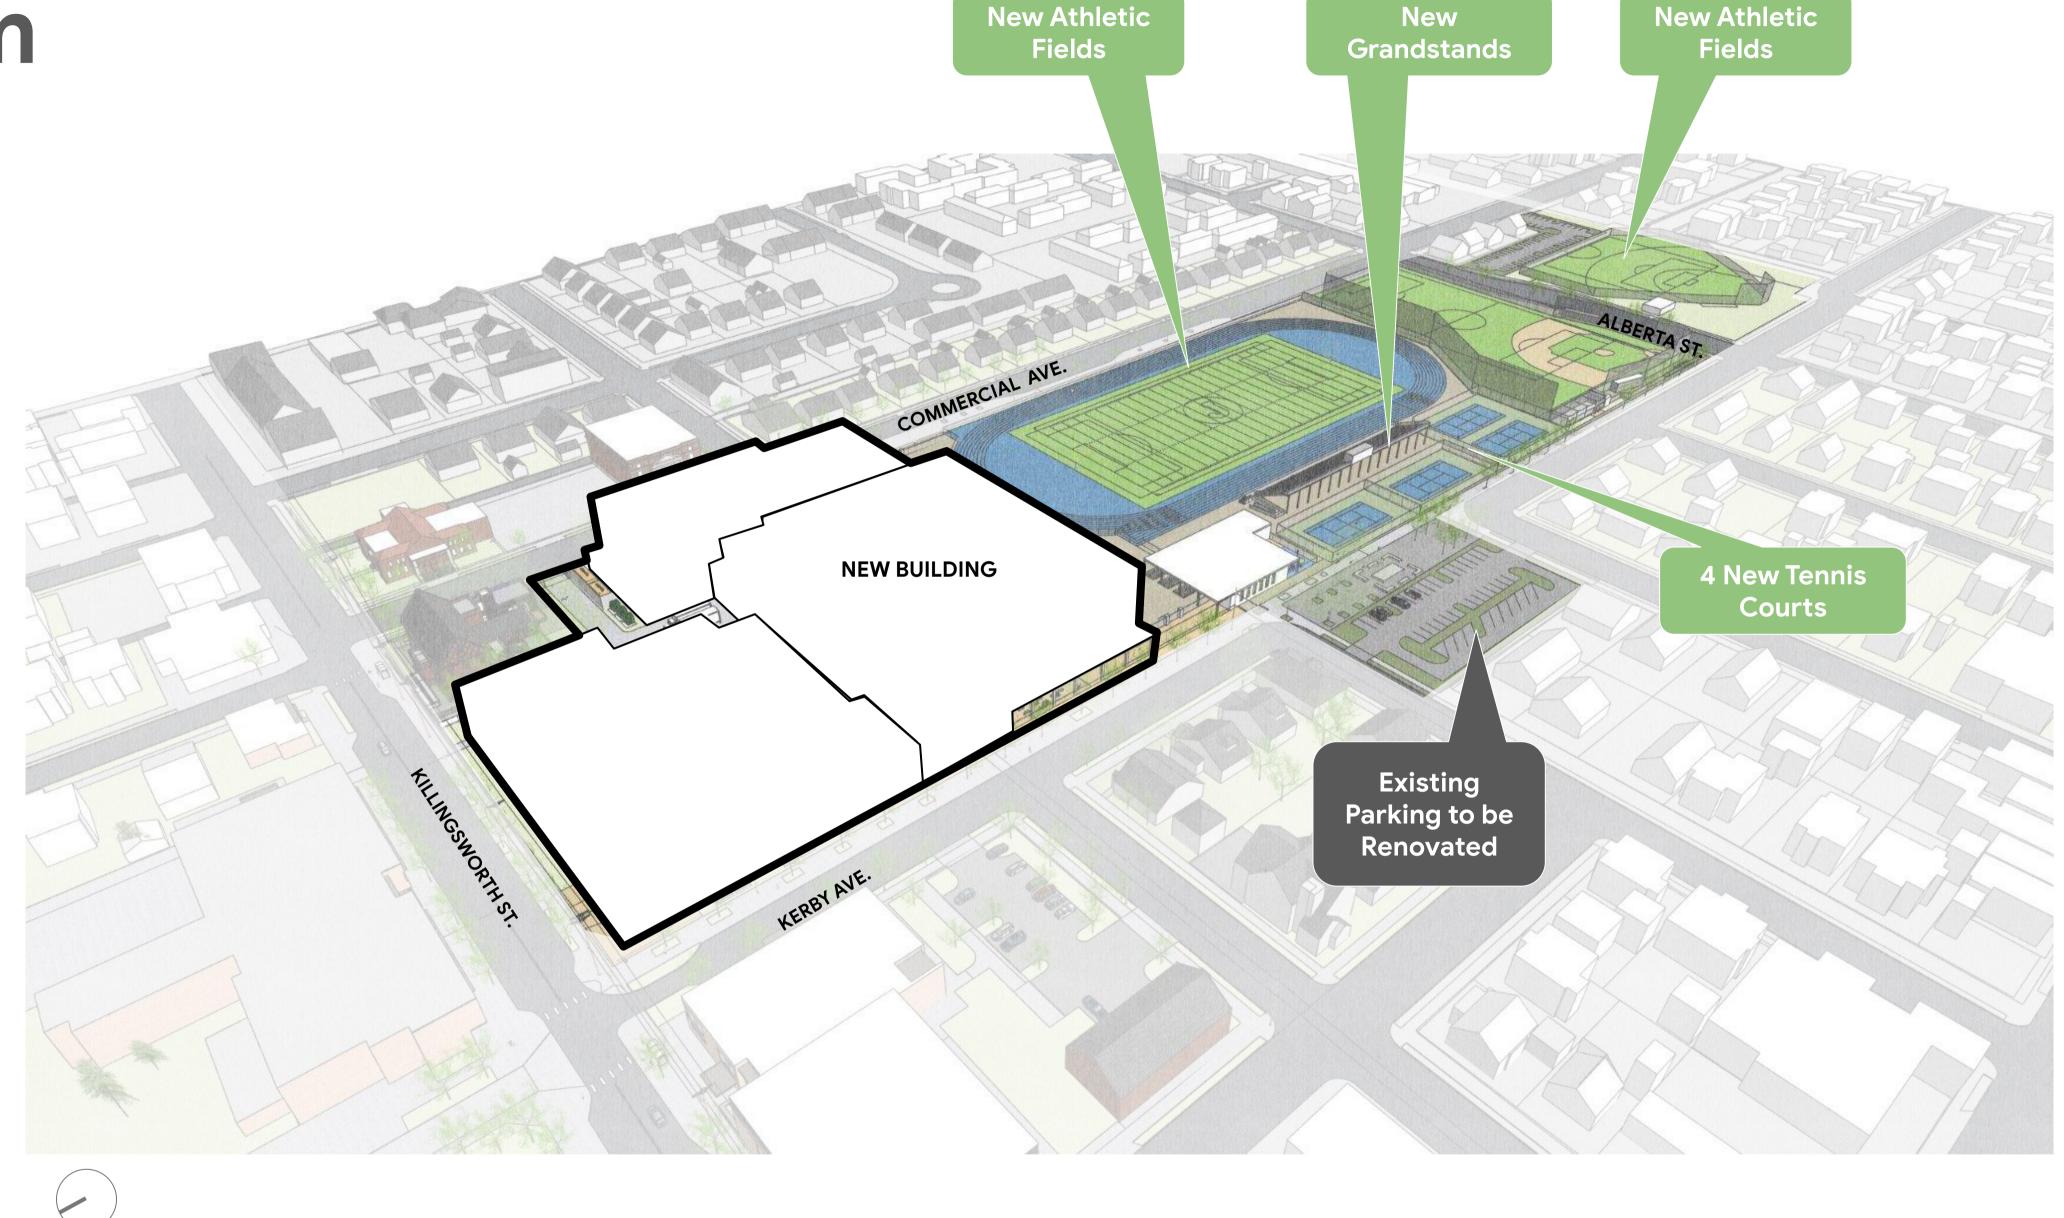

#### The site improvements include:

- New 1,500 person grandstand for track/football
- Practice baseball Field
- Soccer fields (2)
- Softball field
- Student outdoor gathering spaces
- Bike parking and Vehicular Parking
- Tennis Courts (4)

## Gym Entry + Athletics The Gym Entry is located on the Cross-Block and provides a connection to the Fields ATHLETICS / GYM ATHLETIC FIELDS CROSS-BLOCK CONNECTION

# Gym Entry + Athletics The Gym Entry is located on the Cross-Block and provides a connection to the Fields ATHLETICS / GYM ATHLETIC FIELDS CROSS-BLOCK CONNECTION