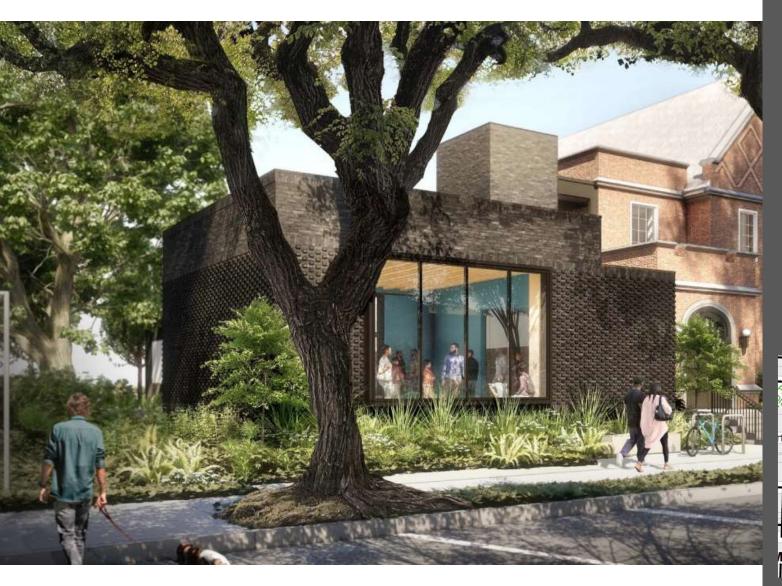

#### MID

- 1. Entry on Killingsworth. Commissioners spent considerable time discussing the need to have an entry into the school on the Killingsworth façade. Commissioners agreed that the "main entry" need not be located on the Killingsworth façade—acknowledging concerns about controlling access into the building, student safety, and overall security on the site—but that the north façade needs at least "an" entry into the school in order to best meet the context of the Piedmont Conservation District and the character of N Killingsworth Street, which is a primary street in the district.
  - a. One commissioner stated that having an entry into the building from Killingsworth is "a critical piece to the success of this project" and recommended shifting the Arts Entry north along the west façade and shifting internal programming so that the Arts Entry—and potentially a theater lobby—has presence along the N Killingsworth façade. This would "give a face" to the new building on Killingsworth and would help to illuminate the north side of the school after dark. The commissioner also recommended providing for some additional setback at this entry similar to what was done at the PCC building across N Kerby Ave.
  - b. Another commissioner recommended that the design team bring to the next DAR more visuals of the N Killingsworth/Kerby corner at different times of day and different times of year to demonstrate how the Killingsworth façade will be a safe space and corridor for students and the public.
  - c. Public comments from two testifiers both expressed concerns about the relative lack of engagement with N Killingsworth St, with one stating that it will create a "gray zone" further separating the two commercial ends of the street from one another with few eyes on the street after school hours. The other testifier reinforced this concern, fearing the large wall with no entries would create more of a divide between the two commercial nodes and make it difficult to walk alone in the dark through this stretch of Killingsworth (including the PCC campus).

#### 2. Killingsworth Character.

How will the new school respond to the Piedmont District, Streetcar and Community character? What program faces Killingsworth?

- The facade will employ large areas of glazing and will be articulated in a manner consistent with the district's character.
- The JHS Media Center is planned for the primary corner of Killingsworth and Kerby; this is one of the most active uses in the school that is permitted to be publicly visible.
- The transit-street setback will be use areas of landscape and hardscape to provide interest to the pedestrian experience.
- The Killingsworth frontage will be occupied by Visual and Performing Arts programs.