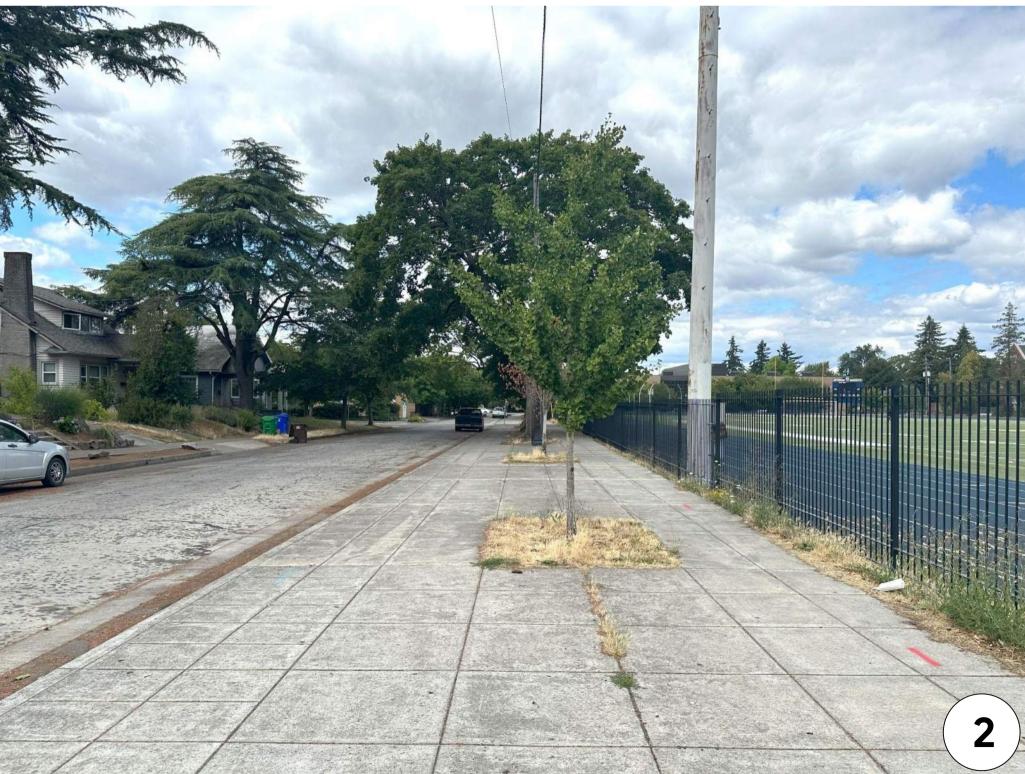

### Kerby Ave

- Kerby offers an existing, enhanced pedestrian zone and is the most protected street frontage.
- Kerby currently functions as the main school entrance.
- Most street parking is located to the west of the school site.
- Morning drop-offs are relatively split between N.
   Commercial and N. Kerby