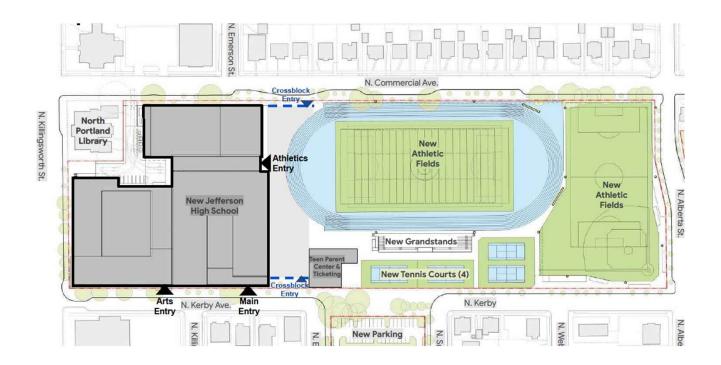

## Main Entry + Commons

## Athletics Entry + Gyms

## Arts Entry + Theater

#### Cross-Block

### **Arts Entry + Theater**

## Gym Entry + Athletics The Gym Entry is located on the Cross-Block and provides a connection to the Fields ATHLETICS / GYM ATHLETIC FIELDS CROSS-BLOCK CONNECTION

### Main Entry + Commons

# Gym Entry + Athletics The Gym Entry is located on the Cross-Block and provides a connection to the Fields ATHLETICS / GYM ATHLETIC FIELDS CROSS-BLOCK CONNECTION