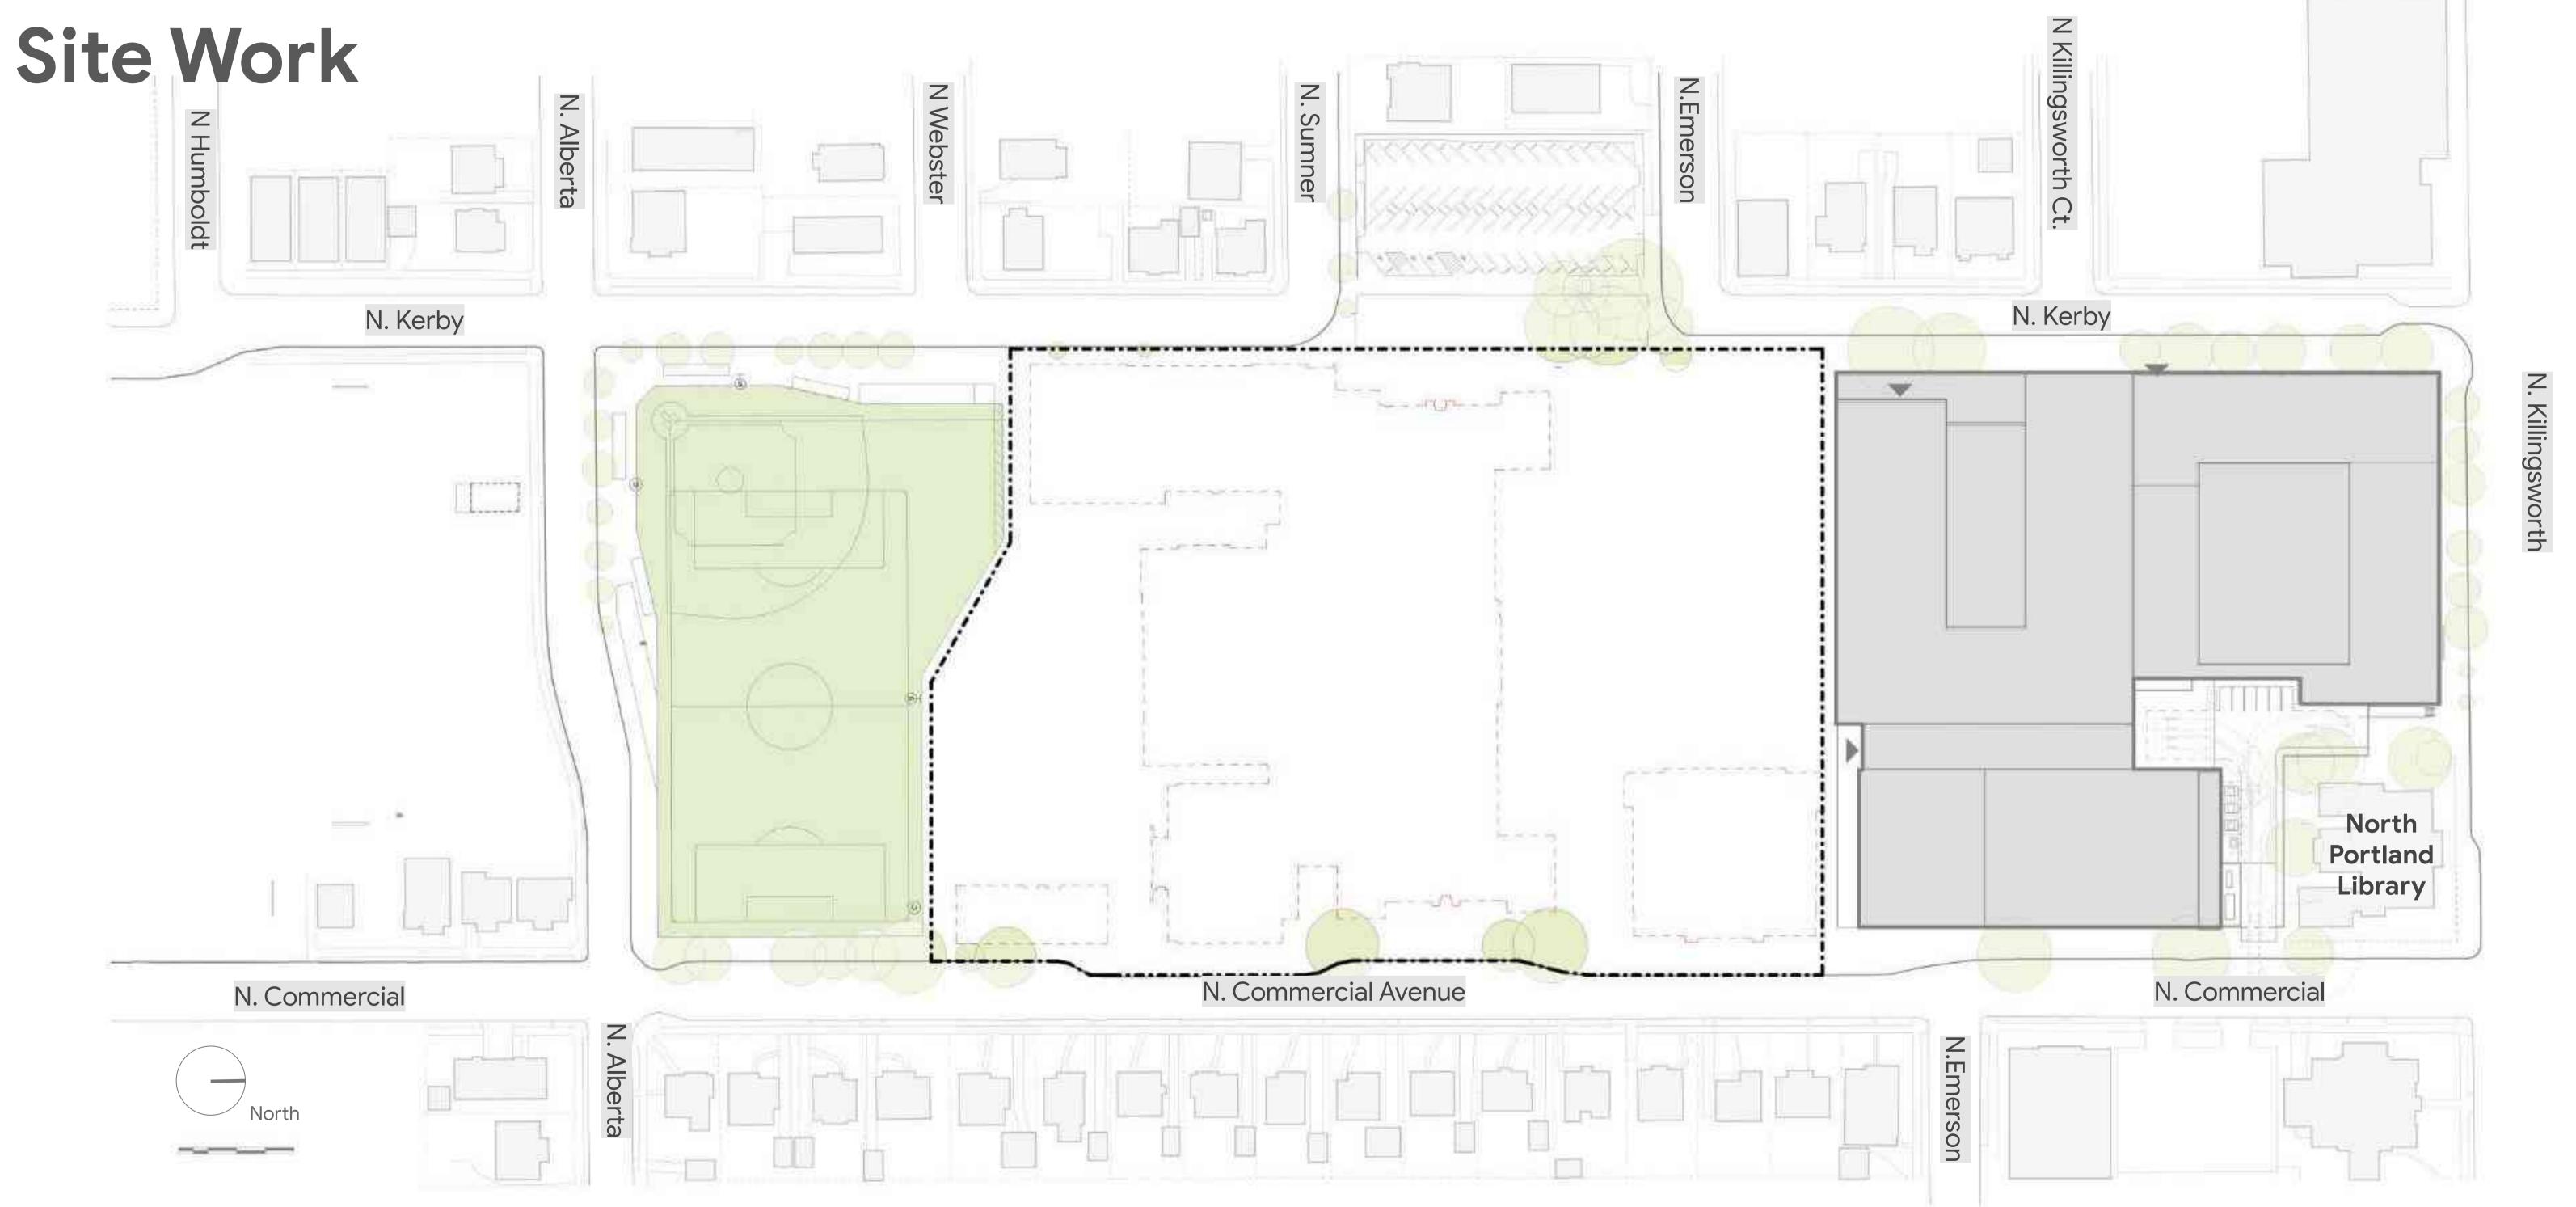

1909 Demolition complete 2029 Site Work N. Commercial Ave. N. Killingsworth St. North **Portland** Library **New Jefferson High School** N. Kerby Ave. AND N. Kerby Ave. N. Kerby A KERBY AVE. N. Alberta St. N. Humboldt St. N. Killingsworth Ct. N. Webster St. N. Emerson St.