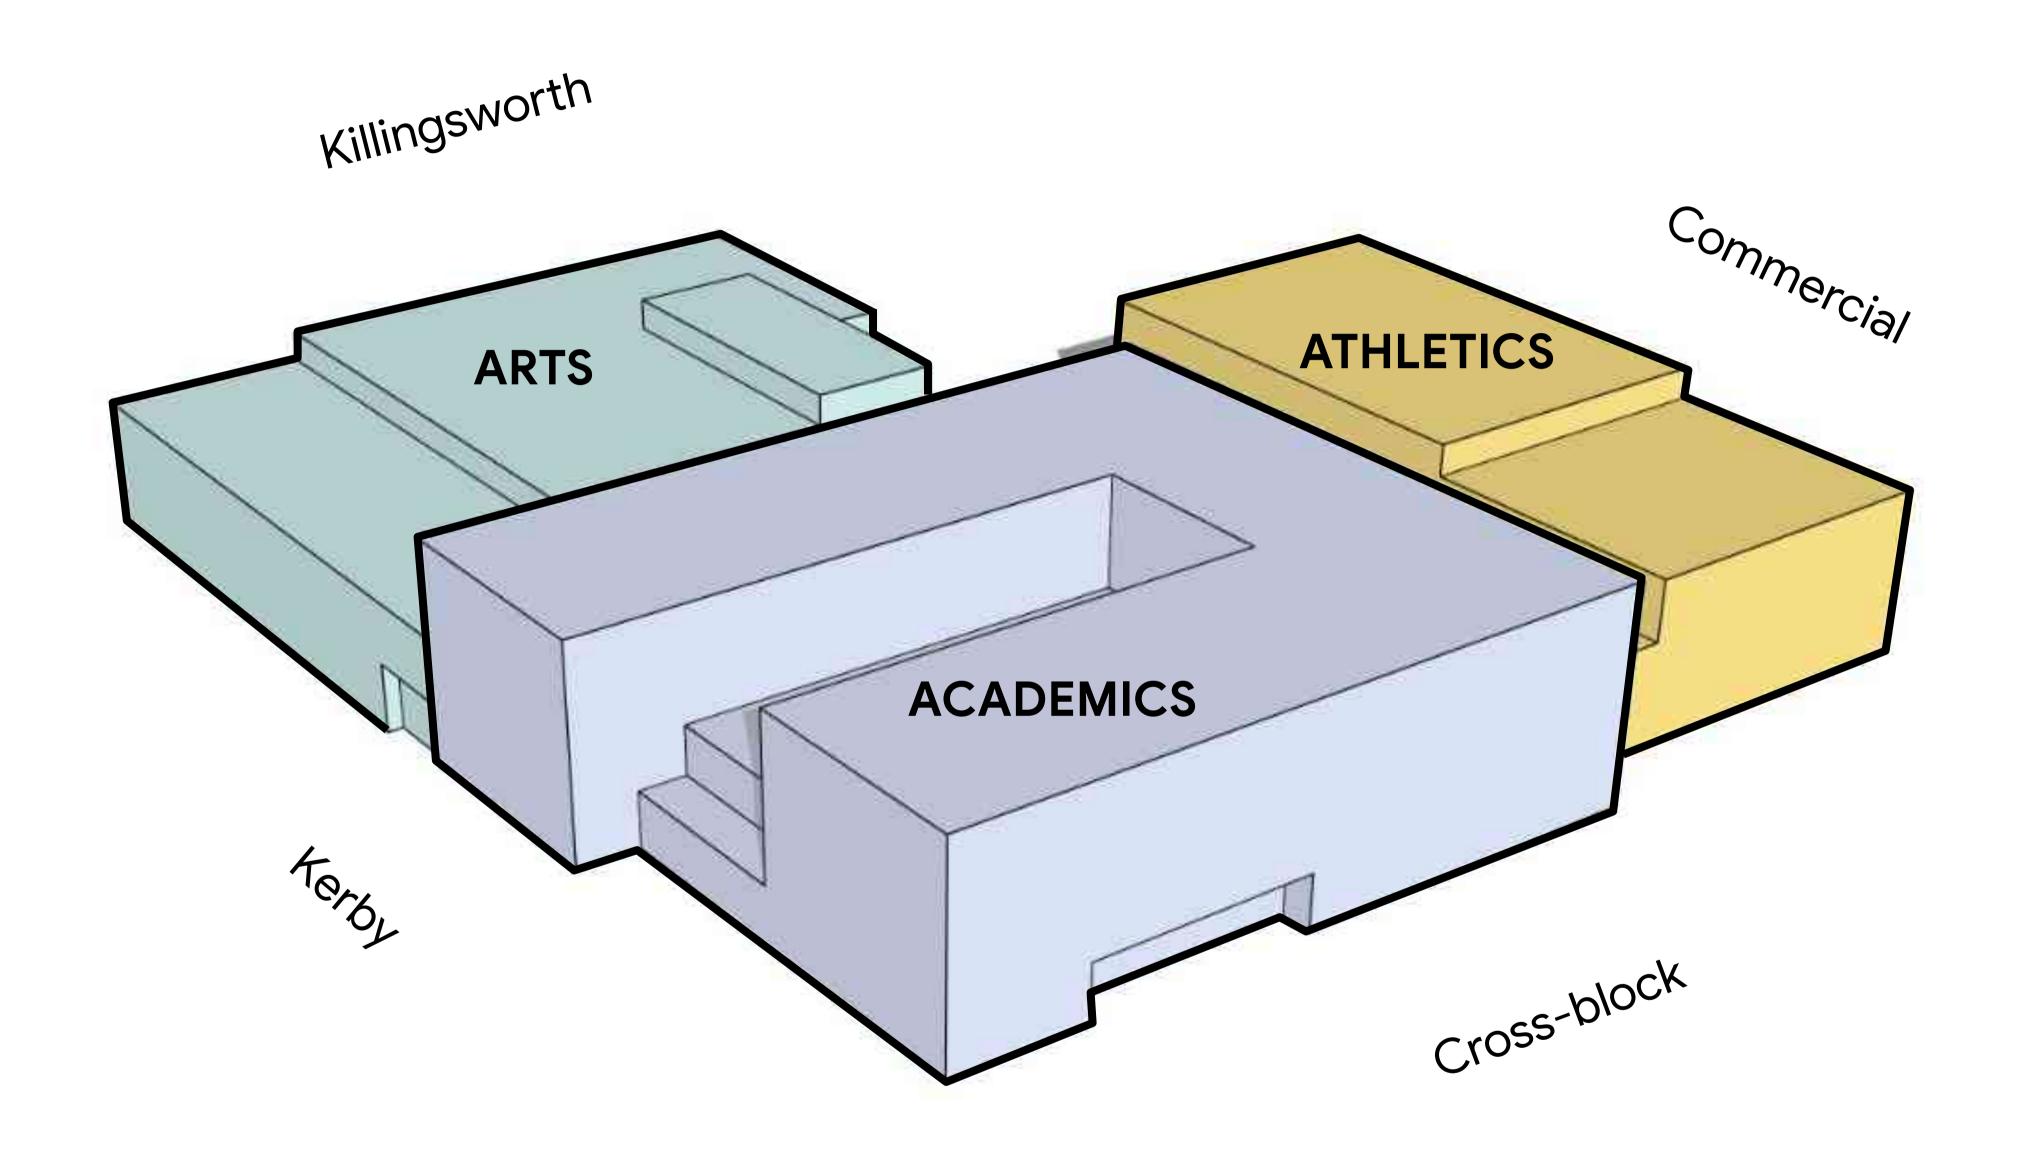

## Program & Massing

## Existing Jefferson Campus

### Buildable Area

## Kerby Avenue

### Cross Block

## Main Entry + Commons

## Athletics Entry + Gyms

## Arts Entry + Theater

#### Massing