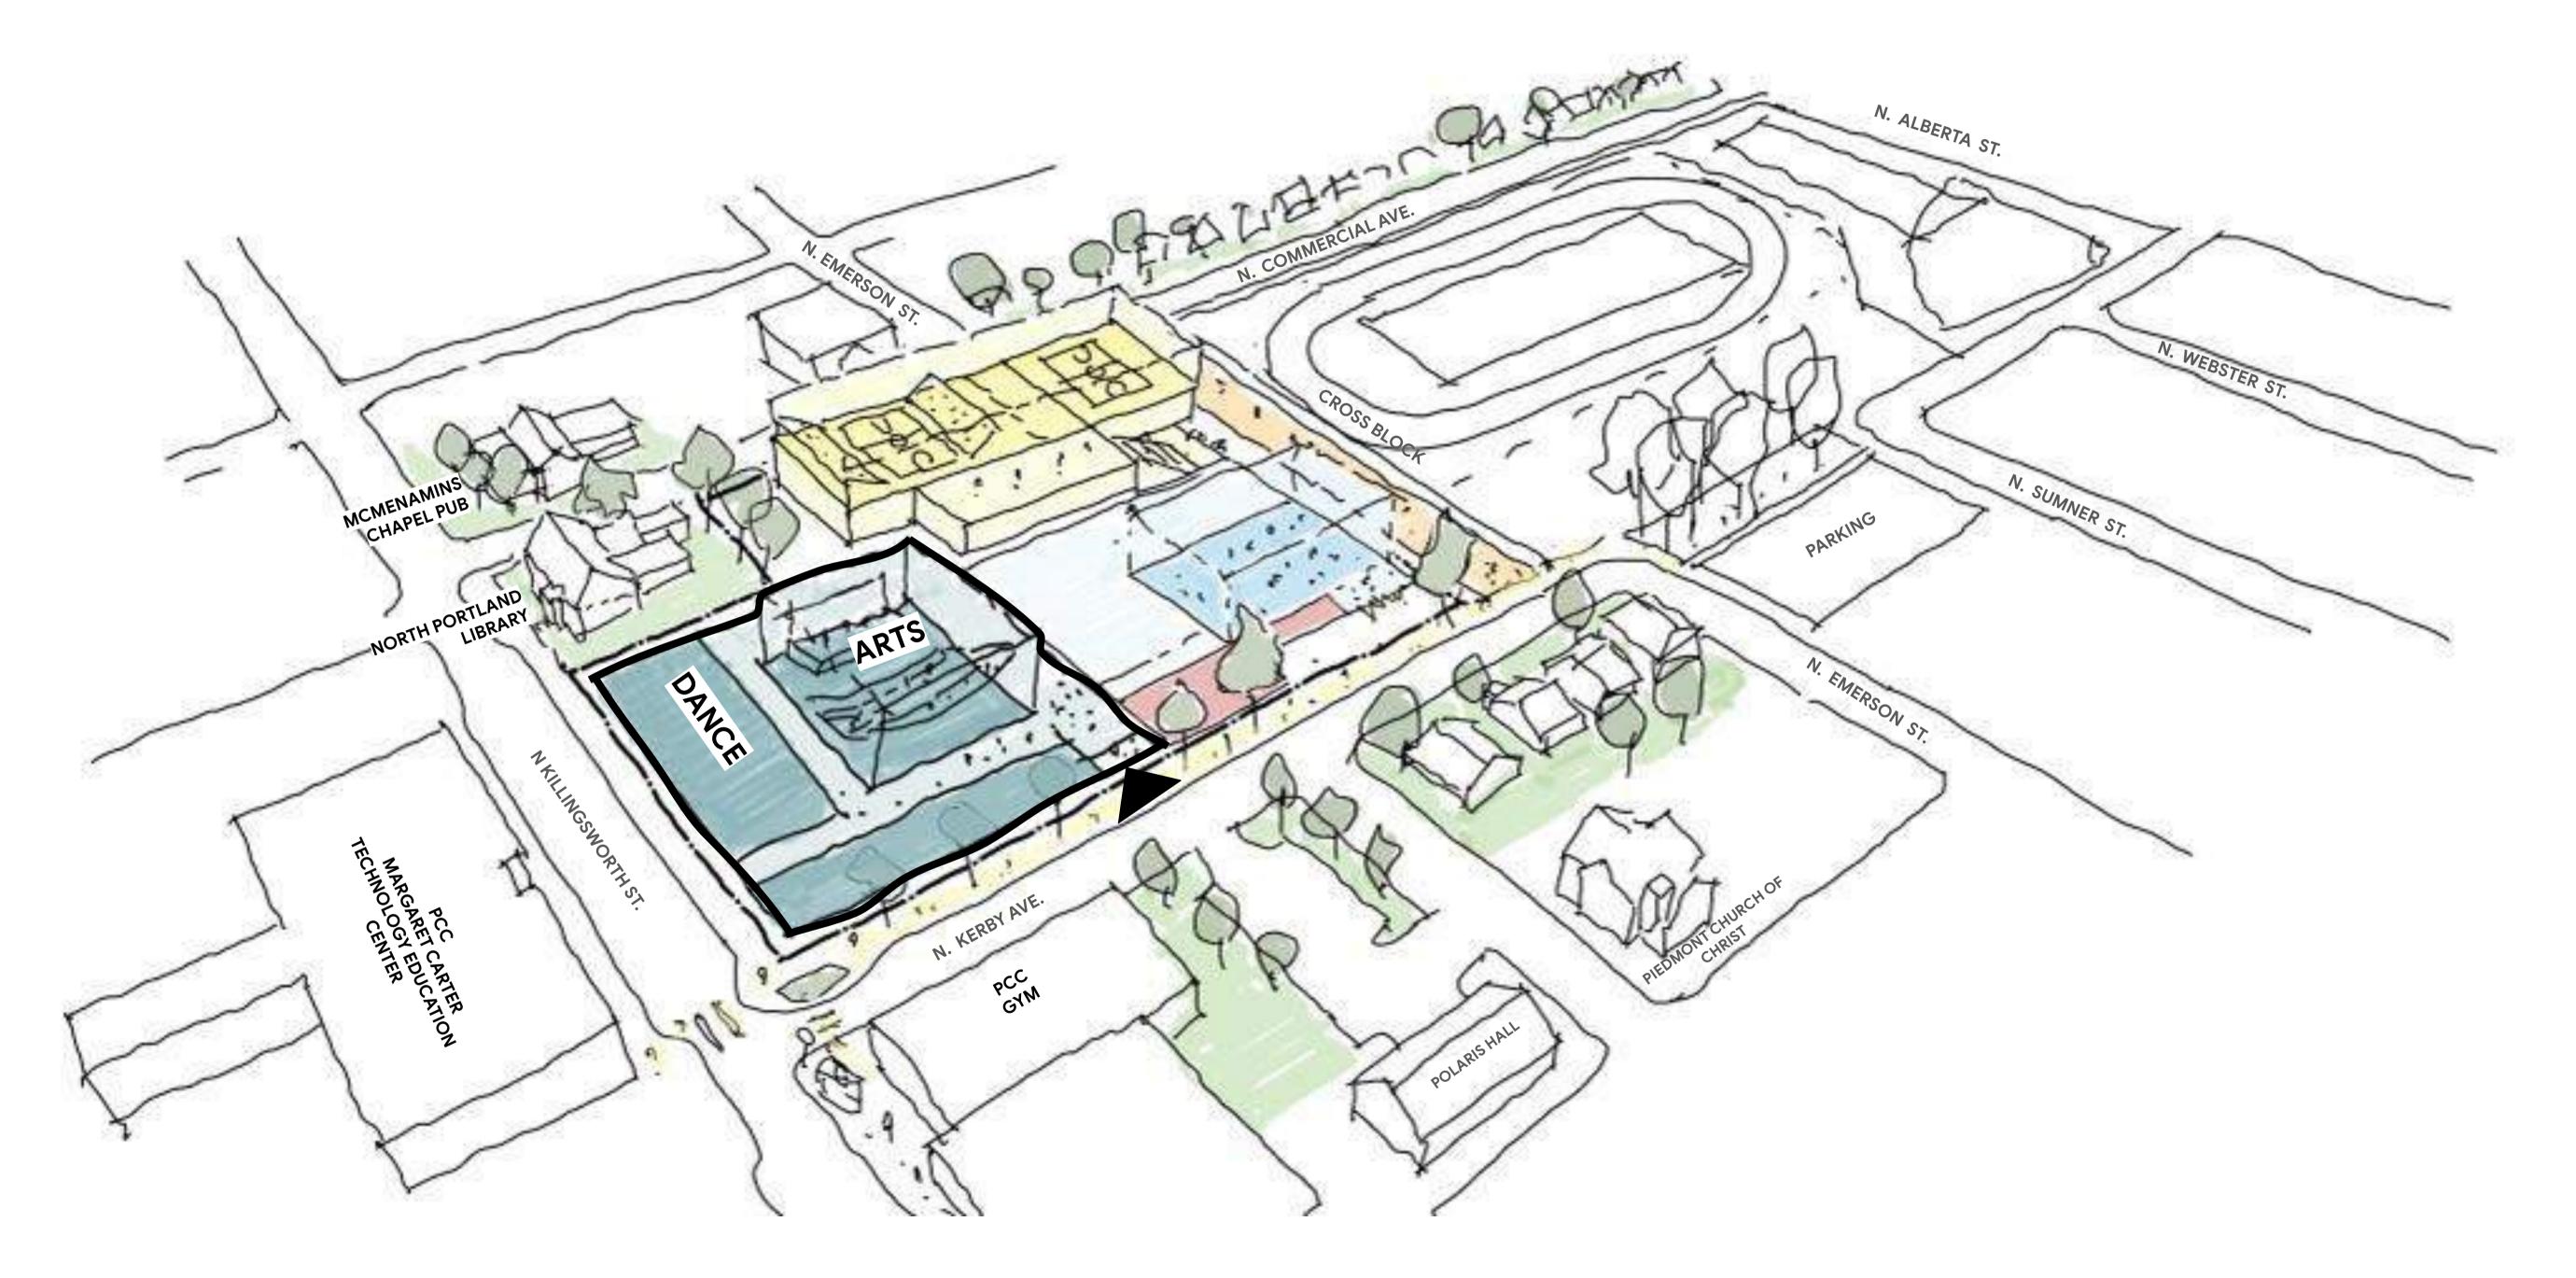

ber of paths during morning and afternoon peaks.



# Site Analysis Transit & Bike Routes

- MAX Yellow Line
- MAX Stops
- Bus Service
- Significant Bus Stops
- Designated Bike Routes
- Neighborhood Bike Paths

### TRANSPORTATION STUDY:

- Three TriMet Lines serve JHS. Only bus line 72 goes directly to campus (along N. Killingsworth)
- About 31% of students and 4% of staff take transit to JHS
- Most transit users arrive from N.
   Killingsworth
- TriMet Student Pass program supports the relatively high rate of transit ridership
- Very few students currently bike to campus.



## Program & Massing



## Existing Jefferson Campus







### Buildable Area







## Kerby Avenue



### Cross Block







## Main Entry + Commons







## Athletics Entry + Gyms







## Arts Entry + Theater







#### Massing







# Site & Building Plans



#### Existing





#### Permit A





#### Permit B/C





#### 1909 Demolition





Permit C Site Work N Webster N. Alberta N. Kerby N. Kerby N. Killingsworth **New Tennis Courts (4)** New Grand Stands New New **Athletic Athletic Fields** Fields New **Athletic** Fields New Parking North **Portland** Library N. Commercial N. Commercial Avenue N. Commercial N. Alberta



#### Complete Site Plan





#### Floor Plans Levels 1 & 2





Add updated plans



# Killingsworth



Killingsworth Context **Building Setbacks** PCC LIBRARY N. KILLINGSWORTH ST. NORTH PORTLAND LIE . RESTAURANTS & F

# Killingsworth Context Building Setbacks & Heights



#### KILLINGSWORTH ST ELEVATION



#### KILLINGSWORTH ST PLAN





### Exterior Views