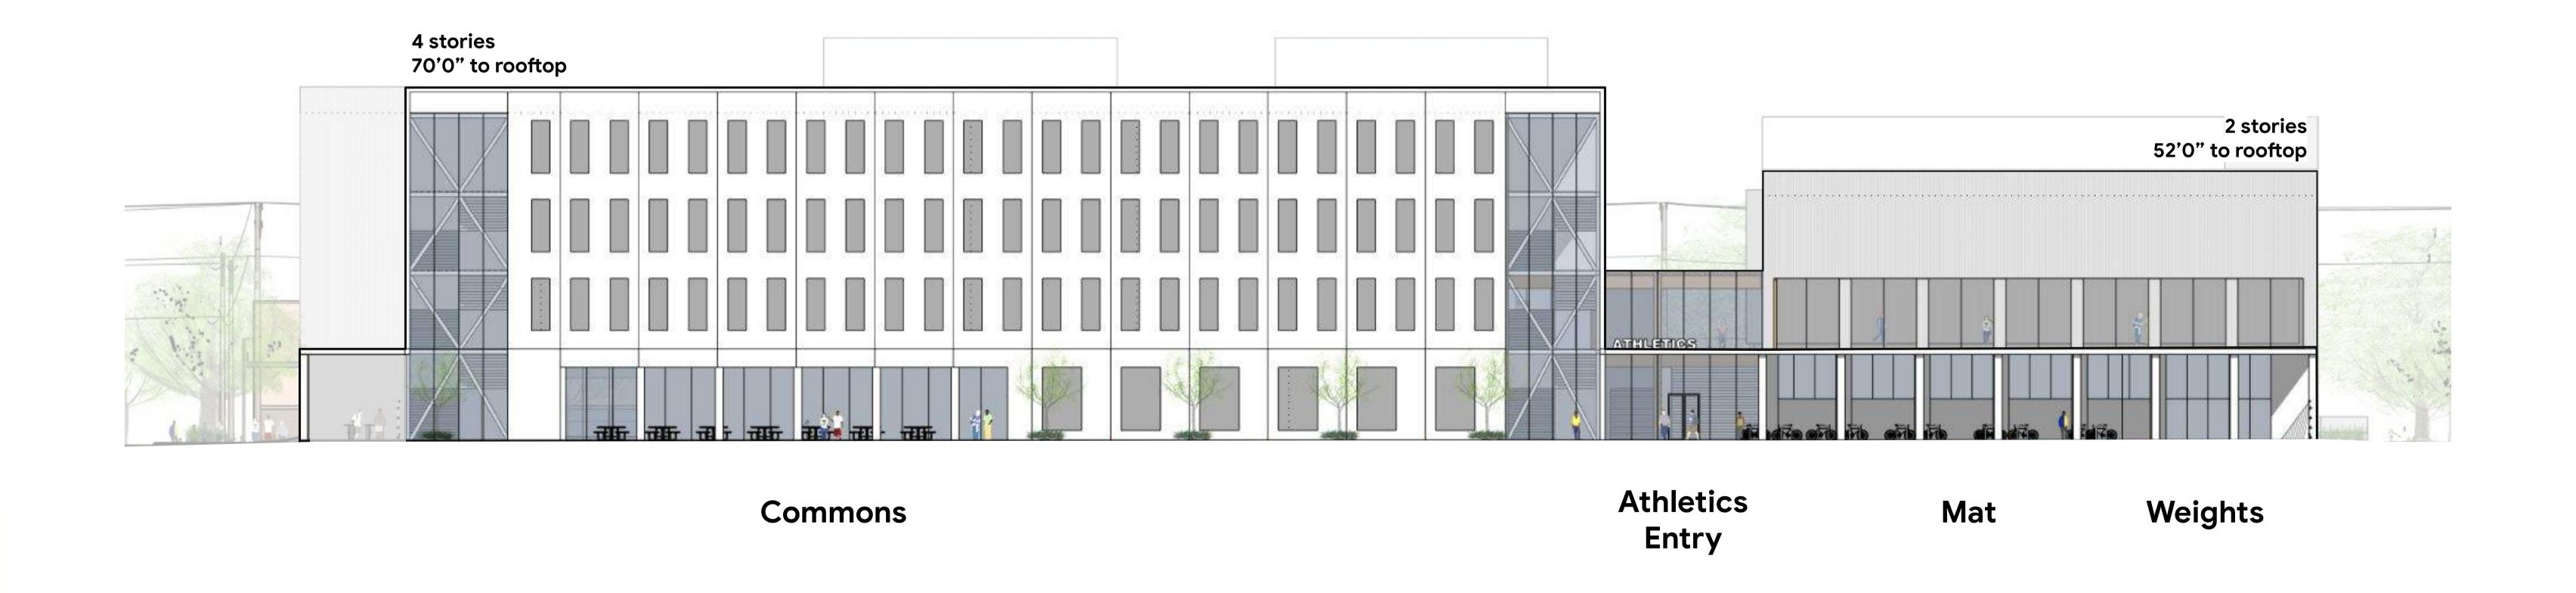

#### The building includes:

- Classrooms: 36 general education, 11 science labs, and
   5 fine and performing arts
- 1,000 seat theater & black box theater
- Gymnasium with 2,000 person capacity
- Auxiliary Gymnasium
- Dance Studios for JHS Dance Program, Jefferson Dancers and JD2
- Student commons and media center
- Community support programs

## Athletics Entry + Gyms

## Gym Entry + Athletics The Gym Entry is located on the Cross-Block and provides a connection to the Fields ATHLETICS / GYM ATHLETIC FIELDS CROSS-BLOCK CONNECTION

# Gym Entry + Athletics The Gym Entry is located on the Cross-Block and provides a connection to the Fields ATHLETICS / GYM ATHLETIC FIELDS CROSS-BLOCK CONNECTION