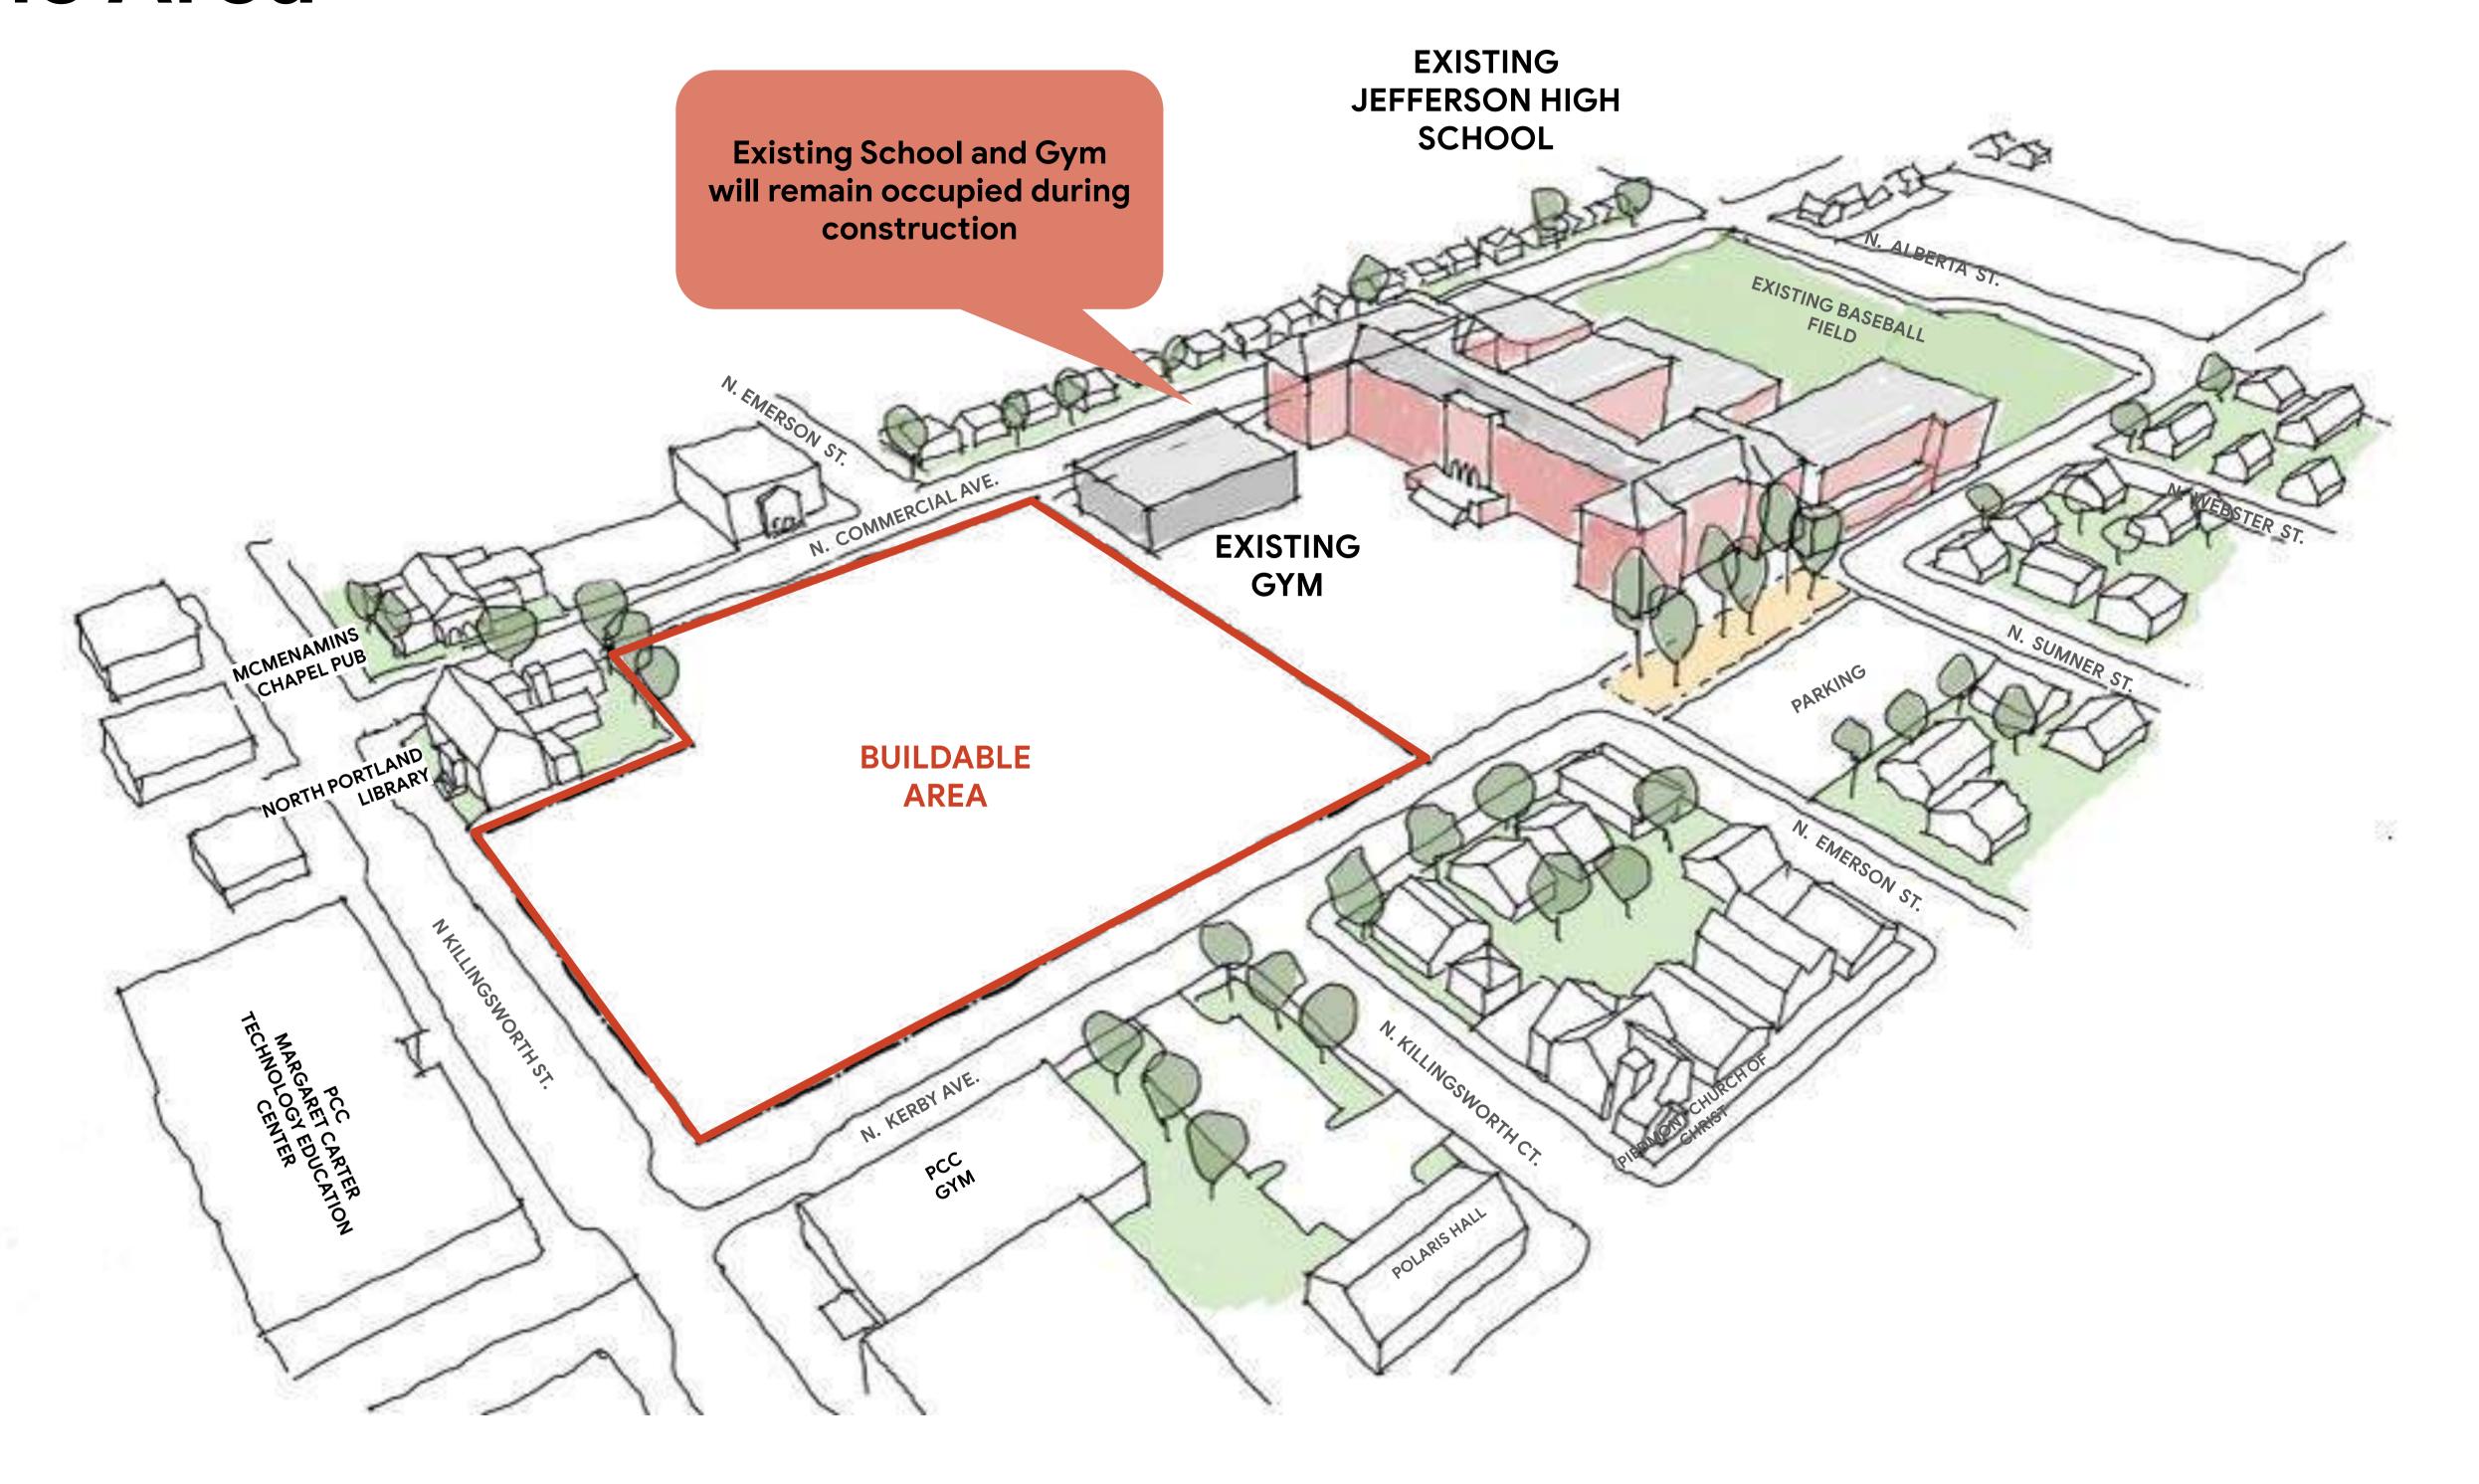

s

• The N. Killingsworth transit street is characterized by mid-scale commercial and civic buildings with minimal setbacks. The street frontage is primarily hardscape with street trees and limited areas of planted landscape.



## Killingsworth St Building Setbacks











#### Killingsworth St First floor setback **Building Setbacks** under upper floor overhang Margaret Carter Technolog Education Center PCC LIBRARY PCC Library PCC **Margaret Carter Technology** The Florida Jamaican The Skanner PCC **News Group** Homestyle Room **Education Center** ~46' Public Safety Cuisine

**Bus Stop** 



## Killingsworth St Building Heights



MCMENAMINS CHAPEL PUB

NORTH PORTLAND LIBRARY

JEFFERSON HIGH SCHOOL

PCC GYM

## Program & Massing

## Existing Jefferson Campus





#### Buildable Area





#### Cross-Block





### Kerby Avenue



## Main Entry + Commons





### **Arts Entry + Theater**





## Gym Entry + Athletics The Gym Entry is located on the Cross-Block and provides a connection to the Fields ATHLETICS / GYM ATHLETIC FIELDS CROSS-BLOCK CONNECTION



## Massing





## Killingsworth Frontage



## Facade Approach

#### How Much Should the New JHS Look Like the Current JHS?

As Similar as Possible

Some Similarities

**Completely Different** 



"Keep the building the same"



"Keep the energy of the building with familiar colors and signage"

"Please make it look like a school, not an office"



"I really appreciate all the history, but frankly the building is ugly. I'm ready for a new look"

## Program



## Active Base Locating program to activate the ground floo