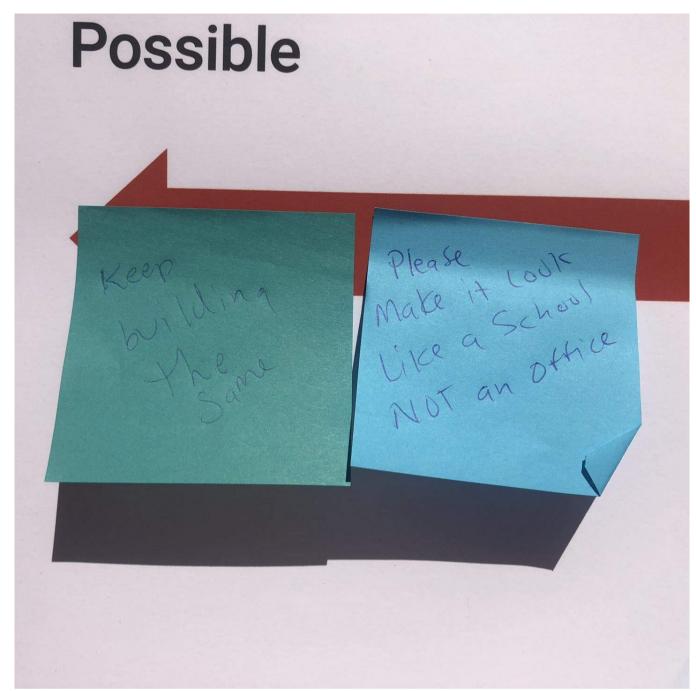

#### How Much Should the New JHS Look Like the Current JHS?

As Similar as Possible

Some Similarities

**Completely Different** 

"Keep the building the same"

"Keep the energy of the building with familiar colors and signage"

"Please make it look like a school, not an office"

"I really appreciate all the history, but frankly the building is ugly. I'm ready for a new look"