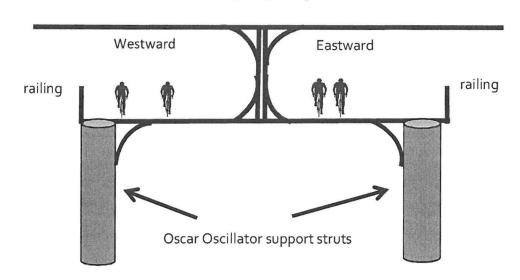

I am also a bicycle activist. I promote bicycle infrastructure for the Portland area and I would like to talk about bicycle infrastructure for a little bit.

A raised bicycle platform is a good investment for the city of Portland. It can increase commercial retail traffic if the off-ramps are nearby and it equates out to more cash in the pockets of the average consumer. With costs rising (for example, car payments, gas, insurance and repairs) e-bikes and bicycles are much more affordable for the average consumer and a bicycle skyway system helps promote that. There must have been 10,000 bicyclists on the streets of Portland during the Portland Bridge Pedal event last summer. It goes to show how many bicyclists get out when there are safe bicycle paths available.

# **Centerline view**

Transparent roof with solar panels along centerline for lighting at night

# Side view

Notes: visit bikeskyway.org for more info, images, and video

\*transparent roof is mandatory (preferably with solar panels) It rains fairly often in Portland.

\*If you want a tunnel, dig one into the ground. This is a skyway. It has a transparent roof and solid railing but is otherwise completely open to the air.

\*The bicycle skyway needs to be big (over-sized) to accommodate a growing bicycle demographic

Other cities across the country are proposing similar infrastructure;

Plan Z for Miami, a not for profit organization in South Florida, has been proposing an adjacent bicycle pathway to the Rickenbacker Causeway next to Miami. Their 4 minute youtube video 'Plan Z for Miami' graphically displays the entire course.

Raised bicycle platform in Denmark (Oops they forgot the roof, but we can install that on ours in Portland)