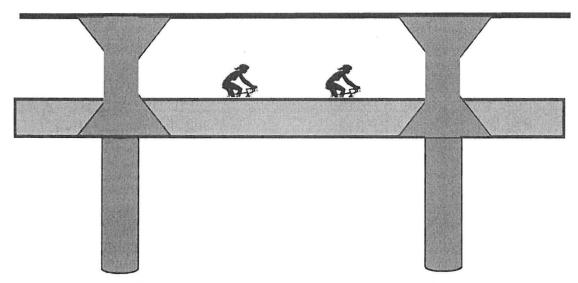

I am also a bicycle activist. I promote bicycle infrastructure for the Portland area and I would like to talk about bicycle infrastructure for a little bit.

A raised bicycle platform is a good investment for the city of Portland. It can increase commercial retail traffic if the off-ramps are nearby and it equates out to more cash in the pockets of the average consumer. With costs rising (for example, car payments, gas, insurance and repairs) e-bikes and bicycles are much more affordable for the average consumer and a bicycle skyway system helps promote that. There must have been 10,000 bicyclists on the streets of Portland during the Portland Bridge Pedal event last summer. It goes to show how many bicyclists get out when there are safe bicycle paths available.

4. Can increase commercial retail traffic if the off-ramps are near local businesses

5. Engineering weight advantage as this infrastructure supports e-bikes and bicycles (not cars or trucks) Fewer support struts are needed.

The infrastructure itself can be routed nearly anywhere, not only over streets, but empty land-space, rivers, water and even over trees.

6. No more 50mph car traffic whizzing past bicyclists elbows. Much safer transportation system since it is completely separate.