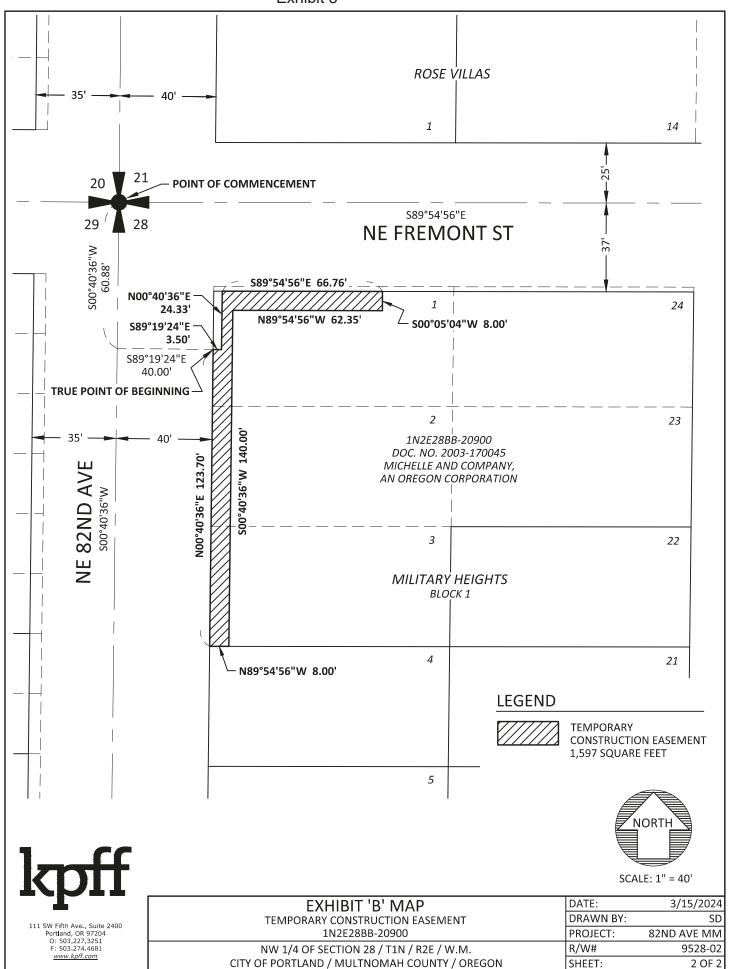

#### **LEGAL DESCRIPTION**

A TRACT OF LAND BEING A PORTION OF THAT PARCEL DESCRIBED IN DEED TO MICHELLE AND COMPANY, AN OREGON CORPORATION, RECORDED AS DOCUMENT NO. 2003-170045, MULTNOMAH COUNTY DEED RECORDS, SAID TRACT BEING A PORTION OF LOTS 1, 2 AND 3, BLOCK 1, PLAT OF MILITARY HEIGHTS, MULTNOMAH COUNTY PLAT RECORDS, LOCATED IN THE NORTHWEST QUARTER OF SECTION 28, TOWNSHIP 1 NORTH, RANGE 2 EAST, WILLAMETTE MERIDIAN, CITY OF PORTLAND, MULTNOMAH COUNTY, OREGON, BEING MORE PARTICULARLY DESCRIBED AS FOLLOWS:

COMMENCING AT THE NORTHWEST CORNER OF SAID SECTION 28, SAID POINT BEING THE INTERSECTION OF THE CENTERLINE OF NE FREMONT STREET AND THE CENTERLINE OF NE 82ND AVENUE; THENCE ALONG SAID CENTERLINE OF NE 82ND AVENUE SOUTH 00°40′36″ WEST 60.88 FEET; THENCE LEAVING SAID CENTERLINE SOUTH 89°19′24″ EAST 40.00 FEET TO THE EASTERLY RIGHT-OF-WAY LINE OF SAID NE 82ND AVENUE (75 FEET WIDE) AND THE TRUE POINT OF BEGINNING; THENCE LEAVING SAID EASTERLY RIGHT-OF-WAY LINE SOUTH 89°19′24″ EAST 3.50 FEET; THENCE NORTH 00°40′36″ EAST 24.33 FEET TO THE SOUTHERLY RIGHT-OF-WAY LINE OF NE FREMONT STREET (62 FEET WIDE); THENCE ALONG SAID SOUTHERLY RIGHT-OF-WAY LINE SOUTH 89°54′56″ EAST 66.76 FEET; THENCE LEAVING SAID SOUTHERLY RIGHT-OF-WAY LINE SOUTH 00°05′04″ WEST 8.00 FEET; THENCE NORTH 89°54′56″ WEST 62.35 FEET; THENCE SOUTH 00°40′36″ WEST 140.00 FEET TO THE SOUTHERLY LINE OF SAID LOT 3; THENCE ALONG SAID SOUTHERLY LINE OF LOT 3 NORTH 89°54′56″ WEST 8.00 FEET TO SAID EASTERLY RIGHT-OF-WAY LINE OF SAID NE 82ND AVENUE; THENCE ALONG SAID EASTERLY RIGHT OF WAY LINE NORTH 00°40′36″ EAST 123.70 FEET TO THE TRUE POINT OF BEGINNING;

CONTAINING 1,597 SQUARE FEET, MORE OR LESS.

THE BASIS OF BEARINGS IS THE OREGON COORDINATE REFERENCE SYSTEM, PORTLAND ZONE, NAD83.

THE TRACT OF LAND DESCRIBED ABOVE IS SHOWN ON THE ATTACHED EXHIBIT 'B' MAP AND BY THIS REFERENCE MADE A PART THEREOF.