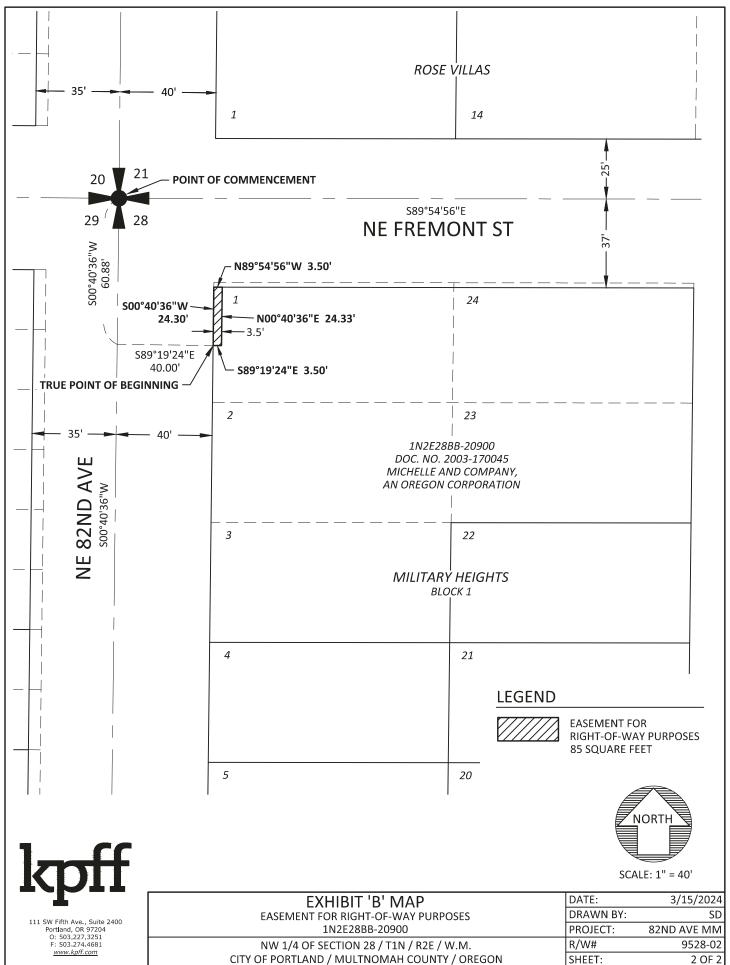

#### **LEGAL DESCRIPTION**

A TRACT OF LAND BEING A PORTION OF THAT PARCEL DESCRIBED IN DEED TO MICHELLE AND COMPANY, AN OREGON CORPORATION, RECORDED AS DOCUMENT NO. 2003-170045, MULTNOMAH COUNTY DEED RECORDS, SAID TRACT BEING A PORTION OF LOT 1, BLOCK 1, PLAT OF MILITARY HEIGHTS, MULTNOMAH COUNTY PLAT RECORDS, LOCATED IN THE NORTHWEST QUARTER OF SECTION 28, TOWNSHIP 1 NORTH, RANGE 2 EAST, WILLAMETTE MERIDIAN, CITY OF PORTLAND, MULTNOMAH COUNTY, OREGON, BEING MORE PARTICULARLY DESCRIBED AS FOLLOWS:

COMMENCING AT THE NORTHWEST CORNER OF SAID SECTION 28, SAID POINT BEING THE INTERSECTION OF THE CENTERLINE OF NE FREMONT STREET AND THE CENTERLINE OF NE 82ND AVENUE; THENCE ALONG SAID CENTERLINE OF NE 82ND AVENUE SOUTH 00°40′36″ WEST 60.88 FEET; THENCE LEAVING SAID CENTERLINE SOUTH 89°19′24″ EAST 40.00 FEET TO THE EASTERLY RIGHT-OF-WAY LINE OF SAID NE 82ND AVENUE (75 FEET WIDE) AND THE TRUE POINT OF BEGINNING; THENCE LEAVING SAID EASTERLY RIGHT-OF-WAY LINE SOUTH 89°19′24″ EAST 3.50 FEET TO A POINT BEING 43.5 FEET EAST OF NE 82ND AVENUE CENTERLINE, WHEN MEASURED PERPENDICULAR THERETO; THENCE PARALLEL WITH SAID CENTERLINE OF NE 82ND AVENUE NORTH 00°40′36″ EAST 24.33 FEET TO THE SOUTHERLY RIGHT-OF-WAY LINE OF NE FREMONT STREET (62 FEET WIDE); THENCE ALONG SAID SOUTHERLY RIGHT-OF-WAY LINE NORTH 89°54′56″ WEST 3.50 FEET TO SAID EASTERLY RIGHT-OF-WAY LINE OF NE 82ND AVENUE; THENCE ALONG SAID EASTERLY RIGHT-OF-WAY LINE OF NE 82ND THE TRUE POINT OF BEGINNING;

CONTAINING 85 SQUARE FEET, MORE OR LESS.

THE BASIS OF BEARINGS IS THE OREGON COORDINATE REFERENCE SYSTEM, PORTLAND ZONE, NAD83.

THE TRACT OF LAND DESCRIBED ABOVE IS SHOWN ON THE ATTACHED EXHIBIT 'B' MAP AND BY THIS REFERENCE MADE A PART THEREOF.