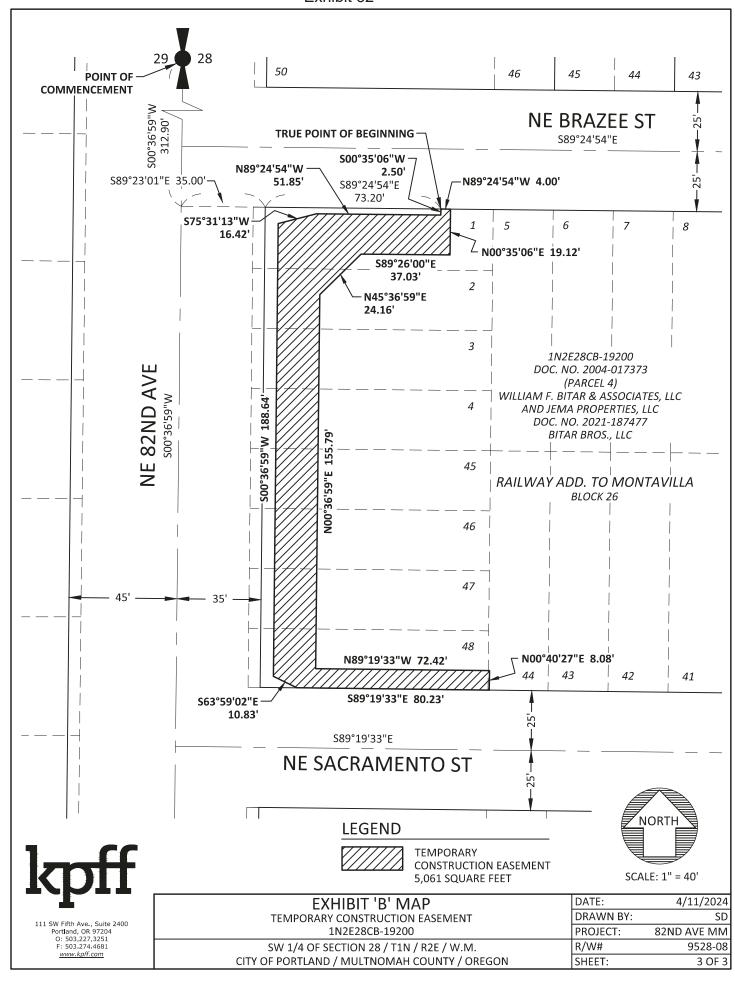

#### **LEGAL DESCRIPTION**

A TRACT OF LAND BEING A PORTION OF THAT PARCEL DESCRIBED IN DEED TO WILLIAM F. BITAR & ASSOCIATES, LLC AND JEMA PROPERTIES LLC, RECORDED AS DOCUMENT NO. 2004-017373, AND DESCRIBED IN DEED TO BITAR BROS., LLC, RECORDED AS DOCUMENT NO. 2021-187477, MULTNOMAH COUNTY DEED RECORDS, SAID TRACT BEING A PORTION OF LOTS 1, 2, 3, 4, 44, 45, 46, 47 AND 48, BLOCK 26, PLAT OF RAILWAY ADDITION TO MONTAVILLA, MULTNOMAH COUNTY PLAT RECORDS, LOCATED IN THE SOUTHWEST QUARTER OF SECTION 28, TOWNSHIP 1 NORTH, RANGE 2 EAST, WILLAMETTE MERIDIAN, CITY OF PORTLAND, MULTNOMAH COUNTY, OREGON, BEING MORE PARTICULARLY DESCRIBED AS FOLLOWS:

**COMMENCING** AT THE WEST QUARTER CORNER OF SAID SECTION 28, SAID POINT BEING THE INTERSECTION OF THE CENTERLINE OF NE 82ND AVENUE AND THE WESTERLY EXTENSION OF THE NORTHERLY RIGHT-OF-WAY LINE OF NE RUSSELL STREET; THENCE ALONG SAID CENTERLINE OF NE 82ND AVENUE SOUTH 00°36′59" WEST 312.90 FEET; THENCE LEAVING SAID CENTERLINE SOUTH 89°23′01" EAST 35.00 FEET TO THE INTERSECTION OF EASTERLY RIGHT-OF-WAY LINE OF SAID NE 82ND AVENUE (80 FEET WIDE) AND THE SOUTHERLY RIGHT-OF-WAY LINE OF NE BRAZEE STREET (50 FEET WIDE); THENCE ALONG SAID SOUTHERLY RIGHT-OF-WAY LINE SOUTH 89°24'54" EAST 73.20 FEET TO THE TRUE POINT OF BEGINNING; THENCE LEAVING SAID SOUTHERLY RIGHT-OF-WAY LINE SOUTH 00°35'06" WEST 2.50 FEET; THENCE NORTH 89°24′54" WEST 51.85 FEET; THENCE SOUTH 75°31′13" WEST 16.42 FEET; THENCE SOUTH 00°36′59" WEST 188.64 FEET; THENCE SOUTH 63°59′02" EAST 10.83 FEET TO THE NORTHERLY RIGHT-OF-WAY LINE OF NE SACRAMENTO STREET (50 FEET WIDE); THENCE ALONG SAID NORTHERLY RIGHT-OF-WAY LINE SOUTH 89°19'33" EAST 80.23 FEET; THENCE LEAVING SAID NORTHERLY RIGHT-OF-WAY LINE NORTH 00°40′27" EAST 8.08 FEET; THENCE NORTH 89°19′33" WEST 72.42 FEET; THENCE NORTH 00°36′59" EAST 155.79 FEET; THENCE NORTH 45°36′59" EAST 24.16 FEET; THENCE SOUTH 89°26'00" EAST 37.03 FEET; THENCE NORTH 00°35'06" EAST 19.12 FEET TO SAID SOUTHERLY RIGHT-OF-WAY LINE OF NE BRAZEE STREET; THENCE ALONG SAID SOUTHERLY RIGHT-OF-WAY LINE NORTH 89°24′54" WEST 4.00 FEET TO THE TRUE POINT OF BEGINNING.

CONTAINING 5,061 SQUARE FEET, MORE OR LESS.