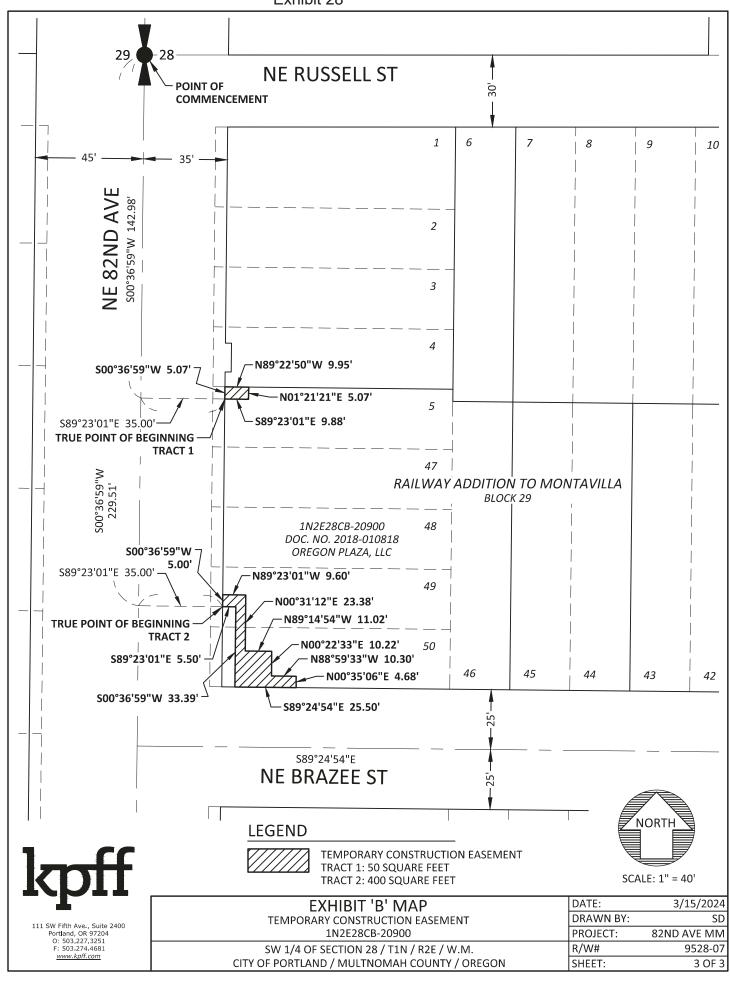

REGISTERED PROFESSIONAL LAND SURVEYOR

Schuyler Dury 2024.03.18 08:57:31-07'00'

OREGON MARCH 14, 2017 SCHUYLER JOEL DURY 78326

TEMPORARY CONSTRUCTION EASEMENT 82ND AVE MAJOR MAINTENANCE R/W# 9528-07 1N2E28CB-20900 MARCH 15, 2024

## **LEGAL DESCRIPTION**

TWO TRACTS OF LAND BEING PORTIONS OF THAT PARCEL DESCRIBED IN DEED TO OREGON PLAZA, LLC, RECORDED AS DOCUMENT NO. 2018-010818, MULTNOMAH COUNTY DEED RECORDS, SAID TRACTS BEING PORTIONS OF LOTS 5, 49 AND 50, BLOCK 29, PLAT OF RAILWAY ADDITION TO MONTAVILLA, MULTNOMAH COUNTY PLAT RECORDS, LOCATED IN THE SOUTHWEST QUARTER OF SECTION 28, TOWNSHIP 1 NORTH, RANGE 2 EAST, WILLAMETTE MERIDIAN, CITY OF PORTLAND, MULTNOMAH COUNTY, OREGON, BEING MORE PARTICULARLY DESCRIBED AS FOLLOWS:

# TRACT 1

COMMENCING AT THE WEST QUARTER CORNER OF SAID SECTION 28, SAID POINT BEING THE INTERSECTION OF THE CENTERLINE OF NE 82ND AVENUE AND THE WESTERLY EXTENSION OF THE NORTHERLY RIGHT-OF-WAY LINE OF NE RUSSELL STREET; THENCE ALONG SAID CENTERLINE OF NE 82ND AVENUE SOUTH 00°36′59″ WEST 142.98 FEET; THENCE LEAVING SAID CENTERLINE SOUTH 89°23′01″ EAST 35.00 FEET TO THE EASTERLY RIGHT-OF-WAY LINE OF SAID NE 82ND AVENUE (80 FEET WIDE) AND THE TRUE POINT OF BEGINNING; THENCE LEAVING SAID EASTERLY RIGHT-OF-WAY LINE SOUTH 89°23′01″ EAST 9.88 FEET; THENCE NORTH 01°21′21″ EAST 5.07 FEET TO THE NORTHERLY LINE OF SAID LOT 5; THENCE ALONG SAID NORTHERLY LINE NORTH 89°22′50″ WEST 9.95 FEET TO SAID EASTERLY RIGHT-OF-WAY LINE OF NE 82ND AVENUE; THENCE ALONG SAID EASTERLY RIGHT-OF-WAY LINE SOUTH 00°36′59″ WEST 5.07 FEET TO THE TRUE POINT OF BEGINNING.

CONTAINING 50 SQUARE FEET, MORE OR LESS.

# TRACT 2

COMMENCING AT THE WEST QUARTER CORNER OF SAID SECTION 28, SAID POINT BEING THE INTERSECTION OF THE CENTERLINE OF NE 82ND AVENUE AND THE WESTERLY EXTENSION OF THE NORTHERLY RIGHT-OF-WAY LINE OF NE RUSSELL STREET; THENCE ALONG SAID CENTERLINE OF NE 82ND AVENUE SOUTH 00°36′59″ WEST 229.51 FEET; THENCE LEAVING SAID CENTERLINE SOUTH 89°23′01″ EAST 35.00 FEET TO THE EASTERLY RIGHT-OF-WAY LINE OF SAID NE 82ND AVENUE (80 FEET WIDE) AND THE TRUE POINT OF BEGINNING; THENCE LEAVING SAID EASTERLY RIGHT-OF-WAY LINE SOUTH 89°23′01″ EAST 5.50 FEET; THENCE SOUTH 00°36′59″ EAST 33.39 FEET TO THE NORTHERLY RIGHT-OF-WAY LINE OF NE BRAZEE STREET (50 FEET WIDE); THENCE ALONG SAID NORTHERLY RIGHT-OF-WAY LINE SOUTH 89°24′54″ EAST 25.50 FEET; THENCE LEAVING SAID NORTHERLY RIGHT-OF-WAY LINE NORTH 00°35′06″ EAST 4.68 FEET; THENCE NORTH 88°59′33″ WEST 10.30 FEET; THENCE NORTH 00°22′33″ EAST 10.22 FEET; THENCE NORTH 89°14′54″ WEST 11.02 FEET; THENCE NORTH 00°31′12″ EAST 23.38 FEET; THENCE NORTH 89°23′01″ WEST 9.60 FEET TO SAID EASTERLY RIGHT-OF-WAY LINE OF NE 82ND AVENUE; THENCE ALONG SAID EASTERLY RIGHT-OF-WAY LINE OF NE 82ND AVENUE; THENCE ALONG SAID EASTERLY RIGHT-OF-WAY LINE SOUTH 00°36′59″ WEST 5.00 FEET TO THE TRUE POINT OF BEGINNING.

CONTAINING 400 SQUARE FEET, MORE OR LESS.