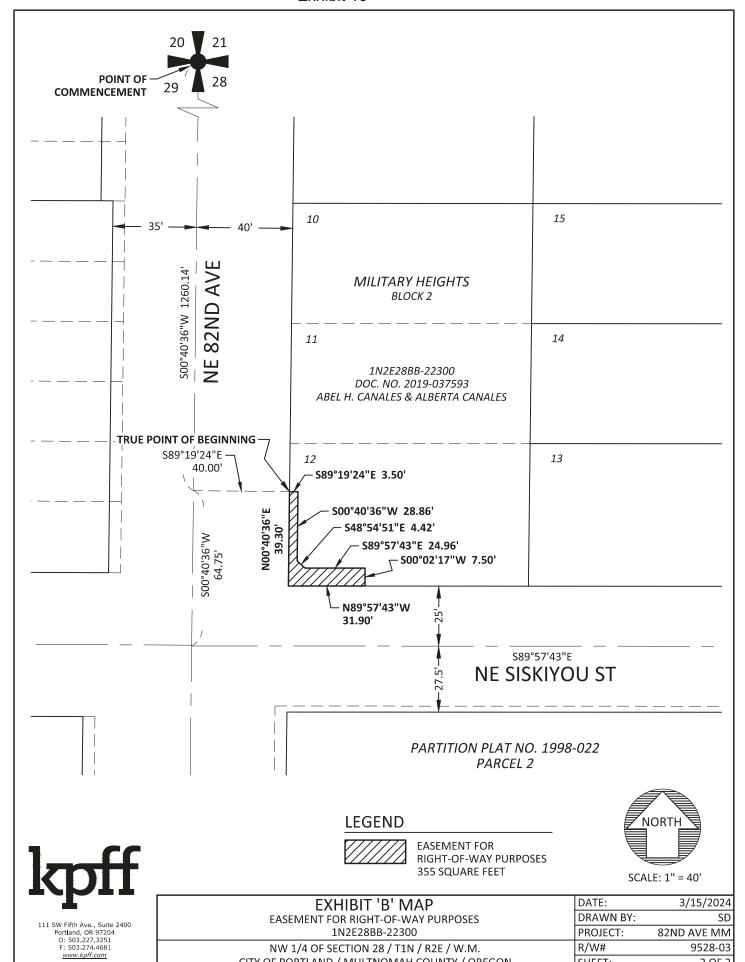

#### **EXHIBIT 'A'**

EASEMENT FOR RIGHT-OF-WAY PURPOSES 82ND AVE MAJOR MAINTENANCE R/W# 9528-03 1N2E28BB-22300 MARCH 15, 2024

#### **LEGAL DESCRIPTION**

A TRACT OF LAND BEING A PORTION OF THAT PARCEL DESCRIBED IN DEED TO ABEL H. CANALES AND ALBERTA CANALES, RECORDED AS DOCUMENT NO. 2019-037593, MULTNOMAH COUNTY DEED RECORDS, SAID TRACT BEING A PORTION OF LOT 12, BLOCK 2, PLAT OF MILITARY HEIGHTS, MULTNOMAH COUNTY PLAT RECORDS, LOCATED IN THE NORTHWEST QUARTER OF SECTION 28, TOWNSHIP 1 NORTH, RANGE 2 EAST, WILLAMETTE MERIDIAN, CITY OF PORTLAND, MULTNOMAH COUNTY, OREGON, BEING MORE PARTICULARLY DESCRIBED AS FOLLOWS:

COMMENCING AT THE NORTHWEST CORNER OF SAID SECTION 28, SAID POINT BEING THE INTERSECTION OF THE CENTERLINE OF NE FREMONT STREET AND THE CENTERLINE OF NE 82ND AVENUE; THENCE ALONG SAID CENTERLINE OF NE 82ND AVENUE SOUTH 00°40′36″ WEST 1260.14 FEET; THENCE LEAVING SAID CENTERLINE SOUTH 89°19′24″ EAST 40.00 FEET TO THE EASTERLY RIGHT-OF-WAY LINE OF SAID NE 82ND AVENUE (75 FEET WIDE) AND THE TRUE POINT OF BEGINNING; THENCE LEAVING SAID EASTERLY RIGHT-OF-WAY LINE SOUTH 89°19′24″ EAST 3.50 FEET TO A POINT BEING 43.5 FEET EAST OF NE 82ND AVENUE CENTERLINE, WHEN MEASURED PERPENDICULAR THERETO; THENCE PARALLEL WITH SAID CENTERLINE OF NE 82ND AVENUE SOUTH 00°40′36″ WEST 28.86 FEET; THENCE SOUTH 48°54′51″ EAST 4.42 FEET; THENCE SOUTH 89°57′43″ EAST 24.96 FEET; THENCE SOUTH 00°02′17″ WEST 7.50 FEET TO THE NORTHERLY RIGHT-OF-WAY LINE OF NE SISKIYOU STREET (52.5 FEET WIDE); THENCE ALONG SAID NORTHERLY RIGHT-OF-WAY LINE NORTH 89°57′43″ WEST 31.90 FEET TO SAID EASTERLY RIGHT-OF-WAY LINE OF NE 82ND AVENUE; THENCE ALONG SAID EASTERLY RIGHT-OF-WAY LINE NORTH 00°40′36″ EAST 39.30 FEET TO THE TRUE POINT OF BEGINNING;

CONTAINING 355 SQUARE FEET, MORE OR LESS.

THE BASIS OF BEARINGS IS THE OREGON COORDINATE REFERENCE SYSTEM, PORTLAND ZONE, NAD83.

THE TRACT OF LAND DESCRIBED ABOVE IS SHOWN ON THE ATTACHED EXHIBIT 'B' MAP AND BY THIS REFERENCE MADE A PART THEREOF.