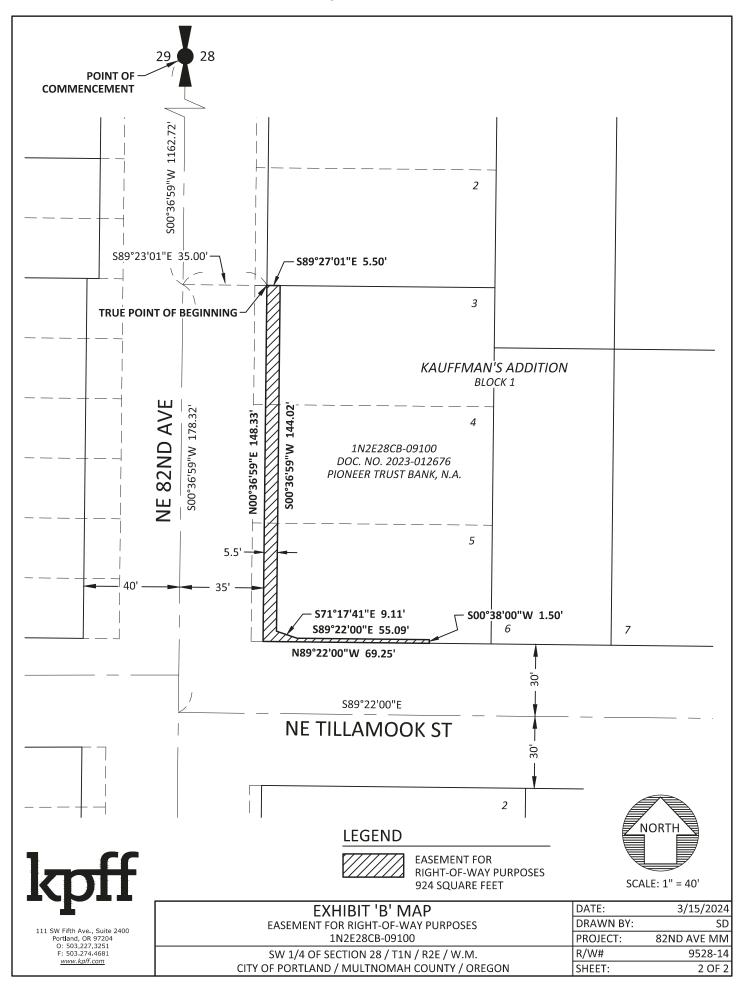

## **EXHIBIT 'A'**

EASEMENT FOR RIGHT-OF-WAY PURPOSES 82ND AVE MAJOR MAINTENANCE R/W# 9528-14 1N2E28CB-09100 MARCH 15, 2024

#### **LEGAL DESCRIPTION**

A TRACT OF LAND BEING A PORTION OF THAT PARCEL DESCRIBED IN DEED TO PIONEER TRUST BANK, N.A., RECORDED AS DOCUMENT NO. 2023-012676, MULTNOMAH COUNTY DEED RECORDS, SAID TRACT BEING A PORTION OF LOTS 3, 4 AND 5, BLOCK 1, PLAT OF KAUFFMAN'S ADDITION, MULTNOMAH COUNTY PLAT RECORDS, LOCATED IN THE SOUTHWEST QUARTER OF SECTION 28, TOWNSHIP 1 NORTH, RANGE 2 EAST, WILLAMETTE MERIDIAN, CITY OF PORTLAND, MULTNOMAH COUNTY, OREGON, BEING MORE PARTICULARLY DESCRIBED AS FOLLOWS:

COMMENCING AT THE WEST QUARTER CORNER OF SAID SECTION 28, SAID POINT BEING THE INTERSECTION OF THE CENTERLINE OF NE 82ND AVENUE AND THE WESTERLY EXTENSION OF THE NORTHERLY RIGHT-OF-WAY LINE OF NE RUSSELL STREET; THENCE ALONG SAID CENTERLINE OF NE 82ND AVENUE SOUTH 00°36′59″ WEST 1162.72 FEET; THENCE LEAVING SAID CENTERLINE SOUTH 89°23′01″ EAST 35.00 FEET TO A POINT ON THE EASTERLY RIGHT-OF-WAY LINE OF NE 82ND AVENUE (75 FEET WIDE), SAID POINT BEING ON THE NORTHERLY LINE OF SAID LOT 3 AND THE TRUE POINT OF BEGINNING; THENCE ALONG SAID NORTHERLY LINE OF LOT 3 SOUTH 89°27′01″ EAST 5.50 FEET TO A POINT BEING 40.5 FEET EAST OF NE 82ND AVENUE CENTERLINE, WHEN MEASURED PERPENDICULAR THERETO; THENCE PARALLEL WITH SAID CENTERLINE OF NE 82ND AVENUE SOUTH 00°36′59″ WEST 144.02 FEET; THENCE LEAVING SAID PARALLEL LINE SOUTH 71°17′41″ EAST 9.11 FEET; THENCE SOUTH 89°22′00″ EAST 55.09 FEET; THENCE SOUTH 00°38′00″ WEST 1.50 FEET TO THE NORTHERLY RIGHT-OF-WAY LINE OF NE TILLAMOOK STREET (60 FEET WIDE); THENCE ALONG SAID NORTHERLY RIGHT-OF-WAY LINE NORTH 89°22′00″ WEST 69.25 FEET TO SAID EASTERLY RIGHT-OF-WAY LINE OF NE 82ND AVENUE; THENCE ALONG SAID EASTERLY RIGHT-OF-WAY LINE NORTH 00°36′59″ EAST 148.33 FEET TO THE TRUE POINT OF BEGINNING.

CONTAINING 924 SQUARE FEET, MORE OR LESS.

THE BASIS OF BEARINGS IS THE OREGON COORDINATE REFERENCE SYSTEM, PORTLAND ZONE, NAD83.

THE TRACT OF LAND DESCRIBED ABOVE IS SHOWN ON THE ATTACHED EXHIBIT 'B' MAP AND BY THIS REFERENCE MADE A PART THEREOF.