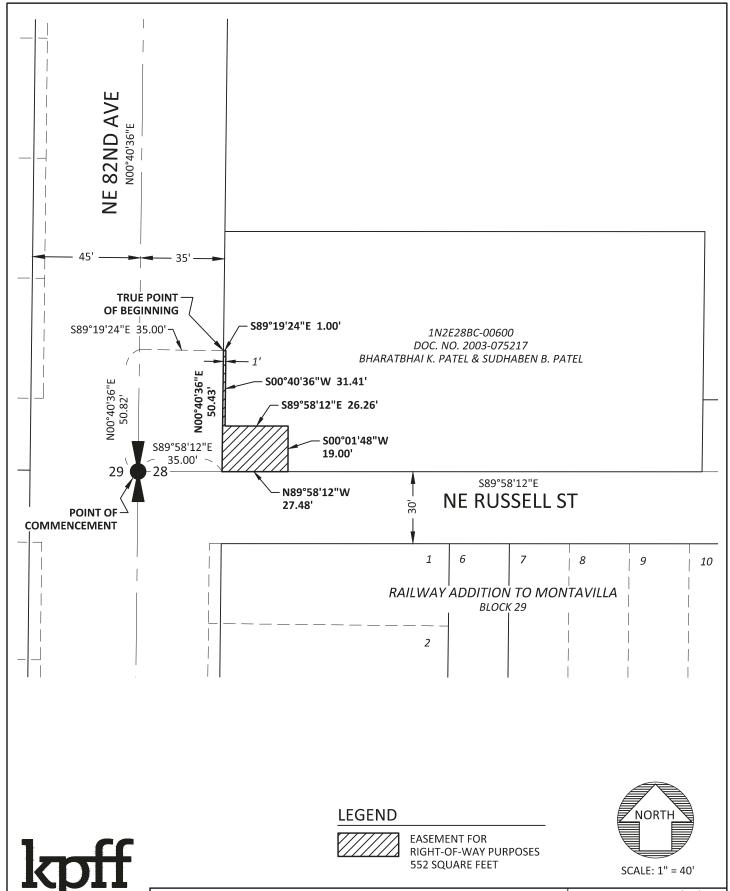

2 OF 2

SHEET:

EASEMENT FOR RIGHT-OF-WAY PURPOSES 82ND AVE MAJOR MAINTENANCE R/W# 9528-05 1N2E28BC-00600 MARCH 15, 2024

#### **LEGAL DESCRIPTION**

A TRACT OF LAND BEING A PORTION OF THAT PARCEL DESCRIBED IN DEED TO BHARATBHAI K. PATEL AND SUDHABEN B. PATEL, RECORDED AS DOCUMENT NO. 2003-075217, MULTNOMAH COUNTY DEED RECORDS, LOCATED IN THE NORTHWEST QUARTER OF SECTION 28, TOWNSHIP 1 NORTH, RANGE 2 EAST, WILLAMETTE MERIDIAN, CITY OF PORTLAND, MULTNOMAH COUNTY, OREGON, BEING MORE PARTICULARLY DESCRIBED AS FOLLOWS:

COMMENCING AT THE WEST QUARTER CORNER OF SAID SECTION 28, SAID POINT BEING THE INTERSECTION OF THE CENTERLINE OF NE 82ND AVENUE AND THE WESTERLY EXTENSION OF THE NORTHERLY RIGHT-OF-WAY LINE OF NE RUSSELL STREET; THENCE ALONG SAID CENTERLINE OF NE 82ND AVENUE NORTH 00°40′36″ EAST 50.82 FEET; THENCE LEAVING SAID CENTERLINE SOUTH 89°19′24″ EAST 35.00 FEET TO A POINT ON THE EASTERLY RIGHT-OF-WAY LINE OF SAID NE 82ND AVENUE (80 FEET WIDE) AND THE TRUE POINT OF BEGINNING; THENCE LEAVING SAID EASTERLY RIGHT-OF-WAY LINE SOUTH 89°19′24″ EAST 1.00 FEET TO A POINT BEING 36 FEET EAST OF NE 82ND AVENUE CENTERLINE, WHEN MEASURED PERPENDICULAR THERETO; THENCE PARALLEL WITH SAID CENTERLINE OF NE 82ND AVENUE SOUTH 00°40′36″ WEST 31.41 FEET; THENCE LEAVING SAID PARALLEL LINE SOUTH 89°58′12″ EAST 26.26 FEET; THENCE SOUTH 00°01′48″ WEST 19.00 FEET TO THE NORTHERLY RIGHT-OF-WAY LINE OF NE RUSSELL STREET (30 FEET WIDE); THENCE ALONG SAID NORTHERLY RIGHT-OF-WAY LINE NORTH 89°58′12″ WEST 27.48 FEET TO SAID EASTERLY RIGHT-OF-WAY LINE OF NE 82ND AVENUE; THENCE ALONG SAID EASTERLY RIGHT-OF-WAY LINE OF NE 82ND AVENUE; THENCE ALONG SAID EASTERLY RIGHT-OF-WAY LINE OF NE 82ND AVENUE; THENCE ALONG SAID EASTERLY RIGHT-OF-WAY LINE OF NE 82ND AVENUE; THENCE ALONG SAID EASTERLY RIGHT-OF-WAY LINE OF NE 82ND AVENUE; THENCE ALONG SAID EASTERLY RIGHT-OF-WAY LINE OF NE 82ND AVENUE; THENCE ALONG SAID EASTERLY RIGHT-OF-WAY LINE NORTH 00°40′36″ EAST 50.43 FEET TO THE TRUE POINT OF BEGINNING.

CONTAINING 552 SQUARE FEET, MORE OR LESS.

THE BASIS OF BEARINGS IS THE OREGON COORDINATE REFERENCE SYSTEM, PORTLAND ZONE, NAD83.

THE TRACT OF LAND DESCRIBED ABOVE IS SHOWN ON THE ATTACHED EXHIBIT 'B' MAP AND BY THIS REFERENCE MADE A PART THEREOF.

REGISTERED PROFESSIONAL LAND SURVEYOR

Schuyler Dury 2024.03.18 08:28:10-07'00'

OREGON MARCH 14, 2017 SCHUYLER JOEL DURY 78326

| EXHIBIT 'B' MAP                              | DATE:     | 3/15/2024   |
|----------------------------------------------|-----------|-------------|
| EASEMENT FOR RIGHT-OF-WAY PURPOSES           | DRAWN BY: | SD          |
| 1N2E28BC-00600                               | PROJECT:  | 82ND AVE MM |
| NW 1/4 OF SECTION 28 / T1N / R2E / W.M.      | R/W#      | 9528-05     |
| CITY OF PORTLAND / MULTNOMAH COUNTY / OREGON | SHEET:    | 2 OF 2      |