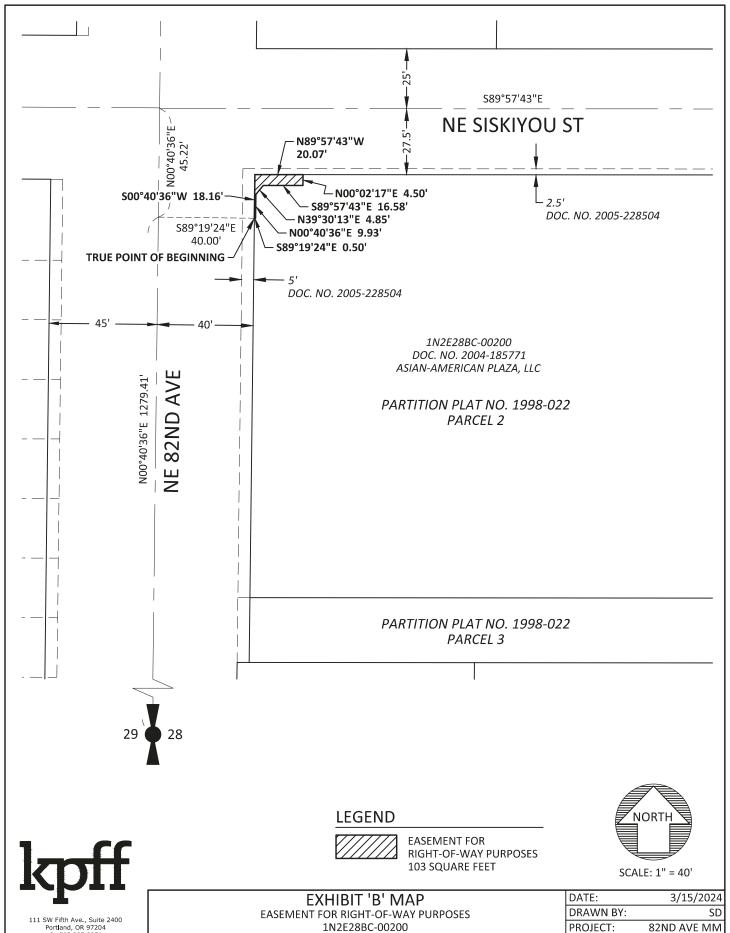

#### **LEGAL DESCRIPTION**

A TRACT OF LAND BEING A PORTION OF THAT PARCEL DESCRIBED IN DEED TO ASIAN-AMERICAN PLAZA, LLC, RECORDED AS DOCUMENT NO. 2004-185771, MULTNOMAH COUNTY DEED RECORDS, SAID TRACT BEING A PORTION OF PARCEL 2, PARTITION PLAT NO. 1998-22, MULTNOMAH COUNTY PLAT RECORDS, LOCATED IN THE NORTHWEST QUARTER OF SECTION 28, TOWNSHIP 1 NORTH, RANGE 2 EAST, WILLAMETTE MERIDIAN, CITY OF PORTLAND, MULTNOMAH COUNTY, OREGON, BEING MORE PARTICULARLY DESCRIBED AS FOLLOWS:

COMMENCING AT THE WEST QUARTER CORNER OF SAID SECTION 28, SAID POINT BEING THE INTERSECTION OF THE CENTERLINE OF NE 82ND AVENUE AND THE WESTERLY EXTENSION OF THE NORTHERLY RIGHT-OF-WAY LINE OF NE RUSSELL STREET; THENCE ALONG SAID CENTERLINE OF NE 82ND AVENUE NORTH 00°40′36″ EAST 1279.41 FEET; THENCE LEAVING SAID CENTERLINE SOUTH 89°19′24″ EAST 40.00 FEET TO A POINT ON THE EASTERLY RIGHT-OF-WAY LINE OF SAID NE 82ND AVENUE (85 FEET WIDE) AND THE TRUE POINT OF BEGINNING; THENCE LEAVING SAID EASTERLY RIGHT-OF-WAY LINE SOUTH 89°19′24″ EAST 0.50 FEET TO A POINT BEING 40.5 FEET EAST OF NE 82ND AVENUE CENTERLINE, WHEN MEASURED PERPENDICULAR THERETO; THENCE PARALLEL WITH SAID CENTERLINE OF NE 82ND AVENUE NORTH 00°40′36″ EAST 9.93 FEET; THENCE LEAVING SAID PARALLEL LINE NORTH 39°30′13″ EAST 4.85 FEET; THENCE SOUTH 89°57′43″ EAST 16.58 FEET; THENCE NORTH 00°02′17″ EAST 4.50 FEET TO THE SOUTHERLY RIGHT-OF-WAY LINE OF NE SISKIYOU STREET (52.5 FEET WIDE); THENCE ALONG SAID SOUTHERLY RIGHT-OF-WAY LINE NORTH 89°57′43″ WEST 20.07 FEET TO SAID EASTERLY RIGHT-OF-WAY LINE OF NE 82ND AVENUE; THENCE ALONG SAID EASTERLY RIGHT-OF-WAY LINE SOUTH 00°40′36″ WEST 18.16 FEET TO THE TRUE POINT OF BEGINNING.

CONTAINING 103 SQUARE FEET, MORE OR LESS.

THE BASIS OF BEARINGS IS THE OREGON COORDINATE REFERENCE SYSTEM, PORTLAND ZONE, NAD83.

THE TRACT OF LAND DESCRIBED ABOVE IS SHOWN ON THE ATTACHED EXHIBIT 'B' MAP AND BY THIS REFERENCE MADE A PART THEREOF.