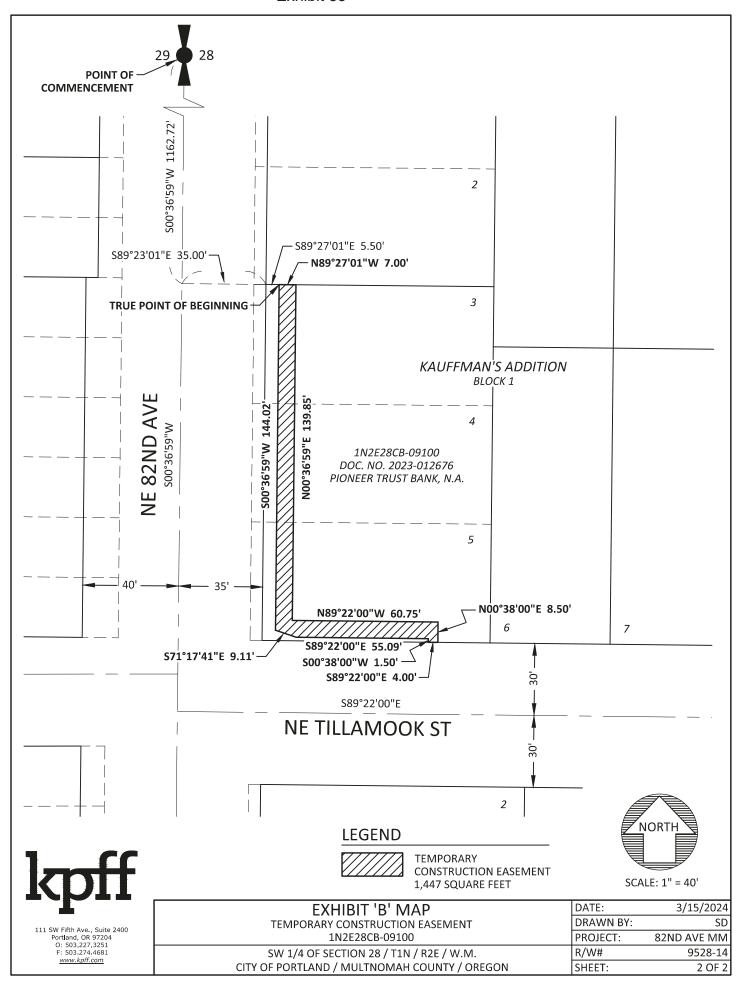

REGISTERED PROFESSIONAL LAND SURVEYOR

Schuyler Dury 2024.03.18 08:32:07-07'00'

OREGON MARCH 14, 2017 SCHUYLER JOEL DURY 78326

TEMPORARY CONSTRUCTION EASEMENT 82ND AVE MAJOR MAINTENANCE R/W# 9528-14 1N2E28CB-09100 MARCH 15, 2024

#### **LEGAL DESCRIPTION**

A TRACT OF LAND BEING A PORTION OF THAT PARCEL DESCRIBED IN DEED TO PIONEER TRUST BANK, N.A., RECORDED AS DOCUMENT NO. 2023-012676, MULTNOMAH COUNTY DEED RECORDS, SAID TRACT BEING A PORTION OF LOTS 3, 4 AND 5, BLOCK 1, PLAT OF KAUFFMAN'S ADDITION, MULTNOMAH COUNTY PLAT RECORDS, LOCATED IN THE SOUTHWEST QUARTER OF SECTION 28, TOWNSHIP 1 NORTH, RANGE 2 EAST, WILLAMETTE MERIDIAN, CITY OF PORTLAND, MULTNOMAH COUNTY, OREGON, BEING MORE PARTICULARLY DESCRIBED AS FOLLOWS:

COMMENCING AT THE WEST QUARTER CORNER OF SAID SECTION 28, SAID POINT BEING THE INTERSECTION OF THE CENTERLINE OF NE 82ND AVENUE AND THE WESTERLY EXTENSION OF THE NORTHERLY RIGHT-OF-WAY LINE OF NE RUSSELL STREET; THENCE ALONG SAID CENTERLINE OF NE 82ND AVENUE SOUTH 00°36′59″ WEST 1162.72 FEET; THENCE LEAVING SAID CENTERLINE SOUTH 89°23′01″ EAST 35.00 FEET TO A POINT ON THE EASTERLY RIGHT-OF-WAY LINE OF NE 82ND AVENUE (75 FEET WIDE), SAID POINT BEING ON THE NORTHERLY LINE OF SAID LOT 3; THENCE ALONG SAID NORTHERLY LINE OF LOT 3 SOUTH 89°27′01″ EAST 5.50 FEET TO THE TRUE POINT OF BEGINNING; THENCE LEAVING SAID NORTHERLIY LINE SOUTH 00°36′59″ WEST 144.02 FEET; THENCE SOUTH 71°17′41″ EAST 9.11 FEET; THENCE SOUTH 89°22′00″ EAST 55.09 FEET; THENCE SOUTH 00°38′00″ WEST 1.50 FEET TO THE NORTHERLY RIGHT-OF-WAY LINE OF NE TILLAMOOK STREET (60 FEET WIDE); THENCE ALONG SAID NORTHERLY RIGHT-OF-WAY LINE SOUTH 89°22′00″ EAST 4.00 FEET; THENCE LEAVING SAID NORTHERLY RIGHT-OF-WAY LINE NORTH 00°38′00″ EAST 8.50 FEET; THENCE NORTH 89°22′00″ WEST 60.75 FEET; THENCE NORTH 89°22′00″ WEST 139.85 FEET TO SAID NORTHERLY LINE OF LOT 3; THENCE ALONG SAID NORTHERLY LINE OF LOT 3 NORTH 89°27′01″ WEST 7.00 FEET TO THE TRUE POINT OF BEGINNING.

CONTAINING 1,447 SQUARE FEET, MORE OR LESS.

THE BASIS OF BEARINGS IS THE OREGON COORDINATE REFERENCE SYSTEM, PORTLAND ZONE, NAD83.

THE TRACT OF LAND DESCRIBED ABOVE IS SHOWN ON THE ATTACHED EXHIBIT 'B' MAP AND BY THIS REFERENCE MADE A PART THEREOF.