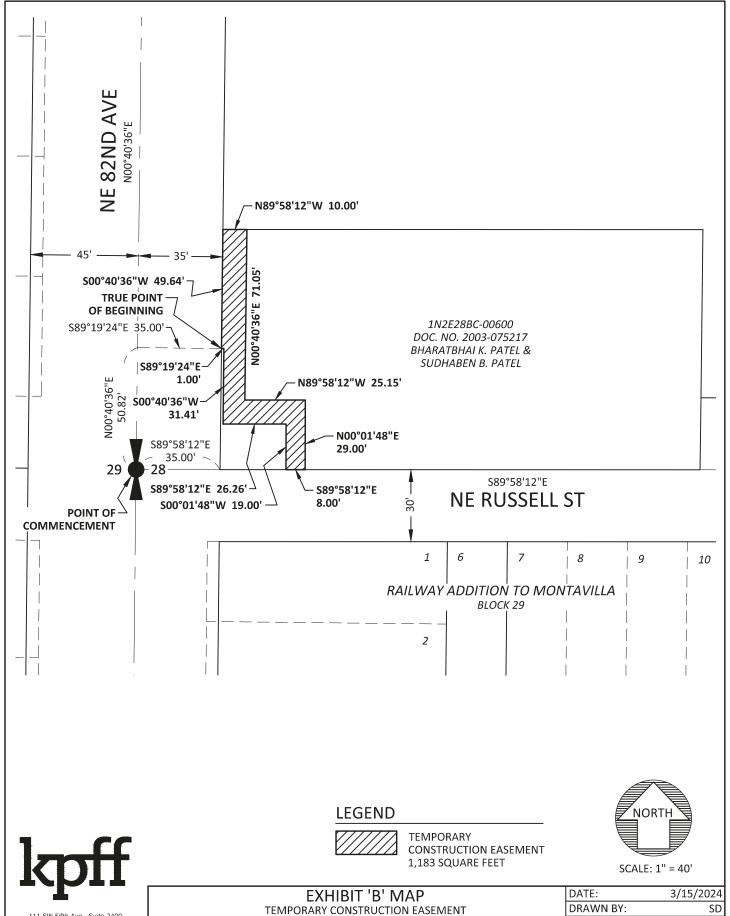

EASEMENT FOR RIGHT-OF-WAY PURPOSES 82ND AVE MAJOR MAINTENANCE R/W# 9528-06 1N2E28CB-21100 MARCH 15, 2024

## **LEGAL DESCRIPTION**

A TRACT OF LAND BEING A PORTION OF THAT PARCEL DESCRIBED IN DEED TO J & J WALLACE PRODUCTIONS LLC, RECORDED AS DOCUMENT NO. 2021-059029, MULTNOMAH COUNTY DEED RECORDS, SAID TRACT BEING A PORTION OF LOTS 1, 2, 3 AND 4, BLOCK 29, RAILWAY ADDITION TO MONTAVILLA, MULTNOMAH COUNTY PLAT RECORDS, LOCATED IN THE SOUTHWEST QUARTER OF SECTION 28, TOWNSHIP 1 NORTH, RANGE 2 EAST, WILLAMETTE MERIDIAN, CITY OF PORTLAND, MULTNOMAH COUNTY, OREGON, BEING MORE PARTICULARLY DESCRIBED AS FOLLOWS:

COMMENCING AT THE WEST QUARTER CORNER OF SAID SECTION 28, SAID POINT BEING THE INTERSECTION OF THE CENTERLINE OF NE 82ND AVENUE AND THE WESTERLY EXTENSION OF THE NORTHERLY RIGHT-OF-WAY LINE OF NE RUSSELL STREET: THENCE ALONG SAID CENTERLINE OF NE 82ND AVENUE SOUTH 00°36′59" WEST 137.91 FEET; THENCE LEAVING SAID CENTERLINE SOUTH 89°23'01" EAST 35.00 FEET TO THE EASTERLY RIGHT-OF-WAY LINE OF NE 82ND AVENUE (80 FEET WIDE), SAID POINT BEING ON THE SOUTHERLY LINE OF SAID LOT 4 AND THE TRUE POINT OF BEGINNING; THENCE ALONG SAID SOUTHERLY LINE OF LOT 4 SOUTH 89°22′50" EAST 5.50 FEET TO A POINT BEING 40.5 FEET EAST OF NE 82ND AVENUE CENTERLINE, WHEN MEASURED PERPENDICULAR THERETO; THENCE PARALLEL WITH SAID CENTERLINE OF NE 82ND AVENUE NORTH 00°36′59" EAST 101.44 FEET; THENCE LEAVING SAID PARALLEL LINE NORTH 47°32′58" EAST 3.91 FEET; THENCE SOUTH 89°58′12" EAST 23.11 FEET; THENCE NORTH 00°01'48" EAST 2.50 FEET; THENCE SOUTH 89°58'12" EAST 63.57 FEET TO THE EASTERLY LINE OF SAID LOT 1; THENCE ALONG SAID EASTERLY LINE OF LOT 1 NORTH 00°36′59" EAST 1.75 FEET TO THE SOUTHERLY RIGHT-OF-WAY LINE OF SAID NE RUSSELL STREET (30 FEET WIDE); THENCE ALONG SAID SOUTHERLY RIGHT-OF-WAY LINE NORTH 89°58'12" WEST 95.00 FEET TO SAID EASTERLY RIGHT-OF-WAY LINE OF NE 82ND AVENUE; THENCE ALONG SAID EASTERLY RIGHT-OF-WAY LINE SOUTH 00°36′59" WEST 90.06 FEET; THENCE SOUTH 89°23′01" EAST 2.54 FEET; THENCE SOUTH 00°36′59" EAST 12.00 FEET; THENCE NORTH 89°23'01" WEST 2.54 FEET; THENCE SOUTH 00°36'59" EAST 6.21 FEET TO THE TRUE POINT OF BEGINNING.

CONTAINING 790 SQUARE FEET, MORE OR LESS.

THE BASIS OF BEARINGS IS THE OREGON COORDINATE REFERENCE SYSTEM, PORTLAND ZONE, NAD83.

THE TRACT OF LAND DESCRIBED ABOVE IS SHOWN ON THE ATTACHED EXHIBIT 'B' MAP AND BY THIS REFERENCE MADE A PART THEREOF.

REGISTERED PROFESSIONAL LAND SURVEYOR

Schuyler Dury 2024.03.18 09:08:35-07'00'

OREGON MARCH 14, 2017 SCHUYLER JOEL DURY 78326

RENEWAL 12/31/2025

1 OF 2

CITY OF PORTLAND / MULTNOMAH COUNTY / OREGON

SHEET:

2 OF 2