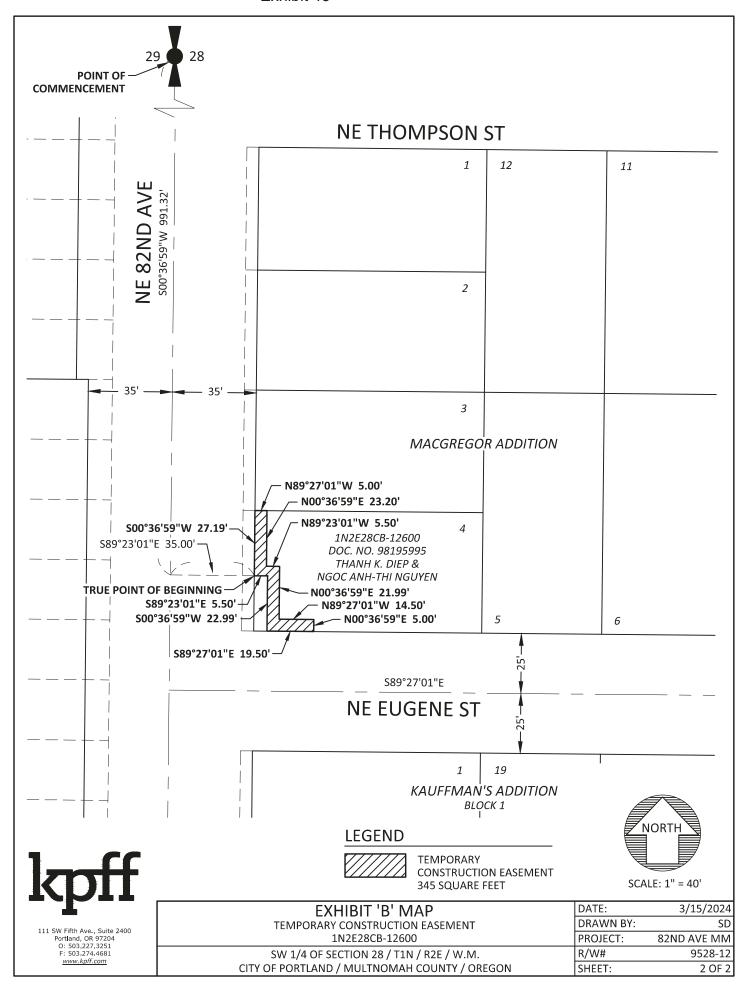

#### **LEGAL DESCRIPTION**

A TRACT OF LAND BEING A PORTION OF THAT PARCEL DESCRIBED IN DEED TO THANH K. DIEP AND NGOC ANH-THI NGUYEN, RECORDED AS DOCUMENT NO. 98195995, MULTNOMAH COUNTY DEED RECORDS, SAID TRACT BEING A PORTION OF LOT 4, PLAT OF MACGREGOR ADDITION, MULTNOMAH COUNTY PLAT RECORDS, LOCATED IN THE SOUTHWEST QUARTER OF SECTION 28, TOWNSHIP 1 NORTH, RANGE 2 EAST, WILLAMETTE MERIDIAN, CITY OF PORTLAND, MULTNOMAH COUNTY, OREGON, BEING MORE PARTICULARLY DESCRIBED AS FOLLOWS:

COMMENCING AT THE WEST QUARTER CORNER OF SAID SECTION 28, SAID POINT BEING THE INTERSECTION OF THE CENTERLINE OF NE 82ND AVENUE AND THE WESTERLY EXTENSION OF THE NORTHERLY RIGHT-OF-WAY LINE OF NE RUSSELL STREET; THENCE ALONG SAID CENTERLINE OF NE 82ND AVENUE SOUTH 00°36′59″ WEST 991.32 FEET; THENCE LEAVING SAID CENTERLINE SOUTH 89°23′01″ EAST 35.00 FEET TO THE EASTERLY RIGHT-OF-WAY LINE OF SAID NE 82ND AVENUE (70 FEET WIDE) AND THE TRUE POINT OF BEGINNING; THENCE LEAVING SAID EASTERLY RIGHT-OF-WAY LINE SOUTH 89°23′01″ EAST 5.50 FEET; THENCE SOUTH 00°36′59″ WEST 22.99 FEET TO THE NORTHERLY RIGHT-OF-WAY LINE OF NE EUGENE STREET (50 FEET WIDE); THENCE ALONG SAID NORTHERLY RIGHT-OF-WAY LINE SOUTH 89°27′01″ EAST 19.50 FEET; THENCE LEAVING SAID NORTHERLY RIGHT-OF-WAY LINE NORTH 00°36′59″ EAST 5.00 FEET; THENCE NORTH 89°27′01″ WEST 14.50 FEET; THENCE NORTH 00°36′59″ EAST 21.99 FEET; THENCE NORTH 89°23′01″ WEST 5.50 FEET; THENCE NORTH 00°36′59″ EAST 23.20 FEET TO THE NORTHERLY LINE OF SAID LOT 4; THENCE ALONG SAID NORTHERLY LINE NORTH 89°27′01″ WEST 5.00 FEET; THENCE ALONG SAID AVENUE; THENCE ALONG SAID EASTERLY RIGHT-OF-WAY LINE OF NE 82ND AVENUE; THENCE ALONG SAID EASTERLY RIGHT-OF-WAY LINE SOUTH 00°36′59″ WEST 27.19 FEET TO THE TRUE POINT OF BEGINNING.

CONTAINING 345 SQUARE FEET, MORE OR LESS.

THE BASIS OF BEARINGS IS THE OREGON COORDINATE REFERENCE SYSTEM, PORTLAND ZONE, NAD83.

THE TRACT OF LAND DESCRIBED ABOVE IS SHOWN ON THE ATTACHED EXHIBIT 'B' MAP AND BY THIS REFERENCE MADE A PART THEREOF.