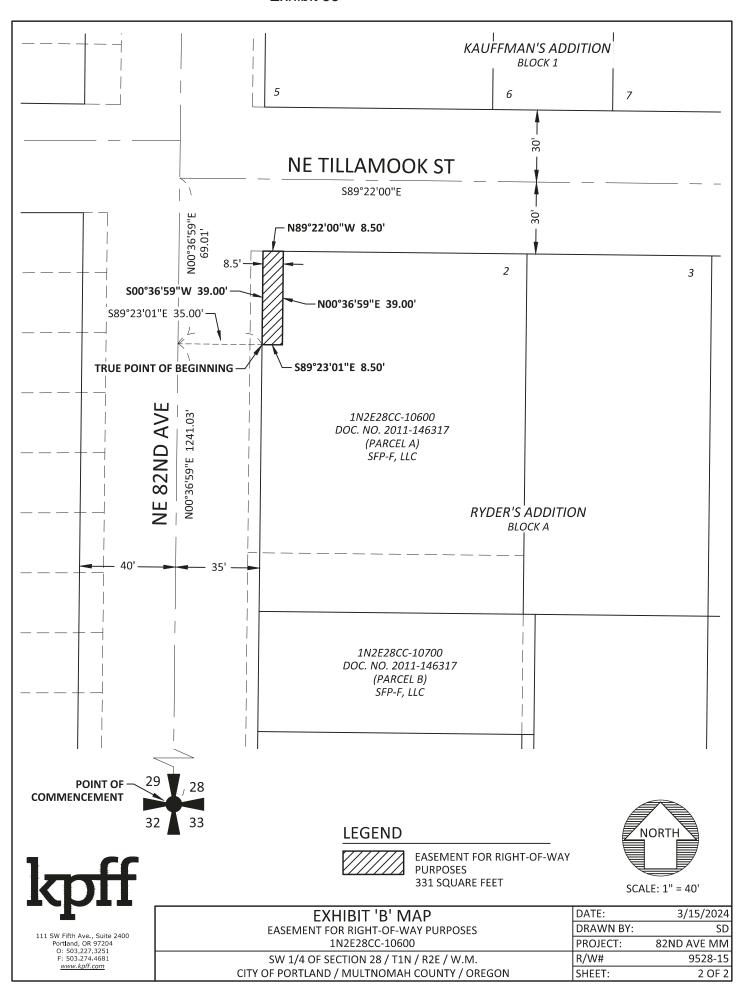

## **EXHIBIT 'A'**

EASEMENT FOR RIGHT-OF-WAY PURPPOSES 82ND AVE MAJOR MAINTENANCE R/W# 9528-15 1N2E28CC-10600 MARCH 15, 2024

#### **LEGAL DESCRIPTION**

A TRACT OF LAND BEING A PORTION OF THAT PARCEL DESCRIBED IN DEED TO SFP-F LLC, RECORDED AS DOCUMENT NO. 2011-146317, MULTNOMAH COUNTY DEED RECORDS, SAID TRACT BEING A PORTION OF LOT 2, BLOCK A, PLAT OF RYDER'S ADDITION, MULTNOMAH COUNTY PLAT RECORDS, LOCATED IN THE SOUTHWEST QUARTER OF SECTION 28, TOWNSHIP 1 NORTH, RANGE 2 EAST, WILLAMETTE MERIDIAN, CITY OF PORTLAND, MULTNOMAH COUNTY, OREGON, BEING MORE PARTICULARLY DESCRIBED AS FOLLOWS:

COMMENCING AT THE SOUTHWEST CORNER OF SAID SECTION 28, SAID POINT BEING THE INTERSECTION OF THE CENTERLINE OF NE HALSEY STREET AND THE CENTERLINE OF NE 82ND AVENUE; THENCE ALONG SAID CENTERLINE OF NE 82ND AVENUE NORTH 00°36'59" EAST 1241.03 FEET; THENCE LEAVING SAID CENTERLINE SOUTH 89°23'01" EAST 35.00 FEET TO A POINT ON THE EASTERLY RIGHT-OF-WAY LINE OF NE 82ND AVENUE (75 FEET WIDE) AND THE TRUE POINT OF BEGINNING; THENCE LEAVING SAID EASTERLY RIGHT-OF-WAY LINE SOUTH 89°23'01" EAST 8.50 FEET TO A POINT BEING 43.5 FEET EAST OF SAID NE 82ND AVENUE CENTERLINE, WHEN MEASURED PERPENDICULAR THERETO; THENCE PARALLEL WITH SAID NE 82ND AVENUE CENTERLINE NORTH 00°36'59" EAST 39.00 FEET TO THE SOUTHERLY RIGHT-OF-WAY LINE OF NE TILLAMOOK STREET (60 FEET WIDE); THENCE ALONG SAID SOUTHERLY RIGHT-OF-WAY LINE NORTH 89°22'00" WEST 8.50 FEET TO SAID EASTERLY RIGHT-OF-WAY LINE OF NE 82ND AVENUE; THENCE ALONG SAID EASTERLY RIGHT-OF-WAY LINE SOUTH 00°36'59" WEST 39.00 FEET TO THE TRUE POINT OF BEGINNING.

CONTAINING 331 SQUARE FEET, MORE OR LESS.

THE BASIS OF BEARINGS IS THE OREGON COORDINATE REFERENCE SYSTEM, PORTLAND ZONE, NAD83.

THE TRACT OF LAND DESCRIBED ABOVE IS SHOWN ON THE ATTACHED EXHIBIT 'B' MAP AND BY THIS REFERENCE MADE A PART THEREOF.