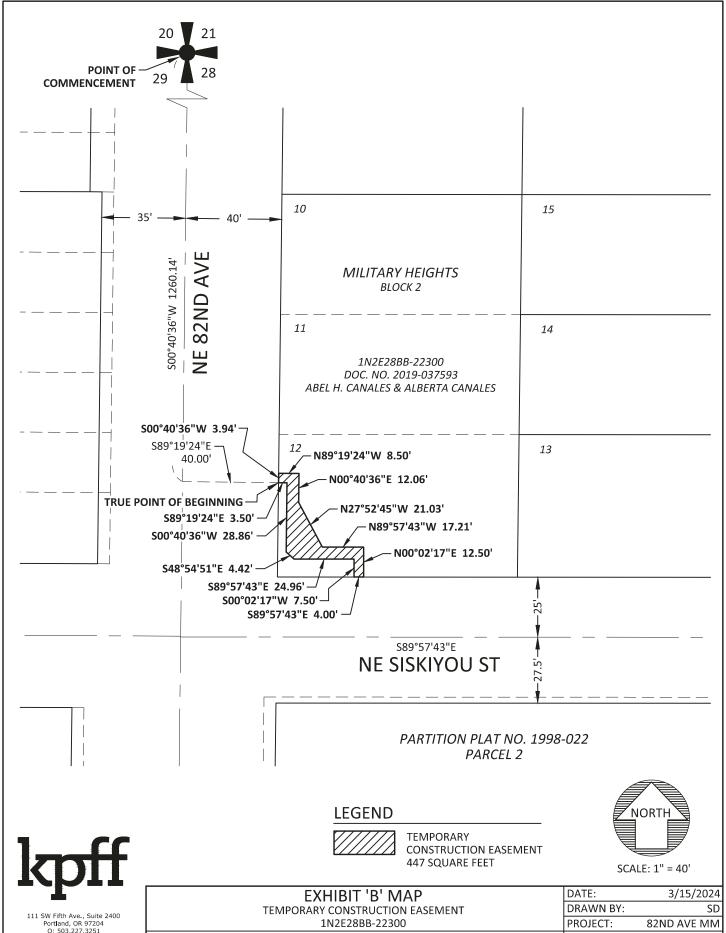

#### **LEGAL DESCRIPTION**

A TRACT OF LAND BEING A PORTION OF THAT PARCEL DESCRIBED IN DEED TO ABEL H. CANALES AND ALBERTA CANALES, RECORDED AS DOCUMENT NO. 2019-037593, MULTNOMAH COUNTY DEED RECORDS, SAID TRACT BEING A PORTION OF LOT 12, BLOCK 2, PLAT OF MILITARY HEIGHTS, MULTNOMAH COUNTY PLAT RECORDS, LOCATED IN THE NORTHWEST QUARTER OF SECTION 28, TOWNSHIP 1 NORTH, RANGE 2 EAST, WILLAMETTE MERIDIAN, CITY OF PORTLAND, MULTNOMAH COUNTY, OREGON, BEING MORE PARTICULARLY DESCRIBED AS FOLLOWS:

COMMENCING AT THE NORTHWEST CORNER OF SAID SECTION 28, SAID POINT BEING THE INTERSECTION OF THE CENTERLINE OF NE FREMONT STREET AND THE CENTERLINE OF NE 82ND AVENUE; THENCE ALONG SAID CENTERLINE OF NE 82ND AVENUE SOUTH 00°40′36″ WEST 1260.14 FEET; THENCE LEAVING SAID CENTERLINE SOUTH 89°19′24″ EAST 40.00 FEET TO THE EASTERLY RIGHT-OF-WAY LINE OF SAID NE 82ND AVENUE (75 FEET WIDE) AND THE TRUE POINT OF BEGINNING; THENCE LEAVING SAID EASTERLY RIGHT-OF-WAY LINE SOUTH 89°19′24″ EAST 3.50; THENCE SOUTH 00°40′36″ WEST 28.86 FEET; THENCE SOUTH 48°54′51″ EAST 4.42 FEET; THENCE SOUTH 89°57′43″ EAST 24.96 FEET; THENCE SOUTH 00°02′17″ WEST 7.50 FEET TO THE NORTHERLY RIGHT-OF-WAY LINE OF NE SISKIYOU STREET (52.5 FEET WIDE); THENCE ALONG SAID NORTHERLY RIGHT-OF-WAY LINE SOUTH 89°57′43″ EAST 4.00 FEET; THENCE LEAVING SAID NORTHERLY RIGHT-OF-WAY LINE NORTH 00°02′17″ EAST 12.50 FEET; THENCE NORTH 89°57′43″ WEST 17.21 FEET; THENCE NORTH 27°52′45″ WEST 21.03 FEET; THENCE NORTH 00°40′36″ EAST 12.06 FEET; THENCE NORTH 89°19′24″ WEST 8.50 FEET TO SAID EASTERLY RIGHT-OF-WAY LINE OF NE 82ND AVENUE; THENCE ALONG SAID EASTERLY RIGHT-OF-WAY LINE SOUTH 00°40′36″ WEST 3.94 FEET TO THE TRUE POINT OF BEGINNING.

CONTAINING 447 SQUARE FEET, MORE OR LESS.

THE BASIS OF BEARINGS IS THE OREGON COORDINATE REFERENCE SYSTEM, PORTLAND ZONE, NAD83.

THE TRACT OF LAND DESCRIBED ABOVE IS SHOWN ON THE ATTACHED EXHIBIT 'B' MAP AND BY THIS REFERENCE MADE A PART THEREOF.