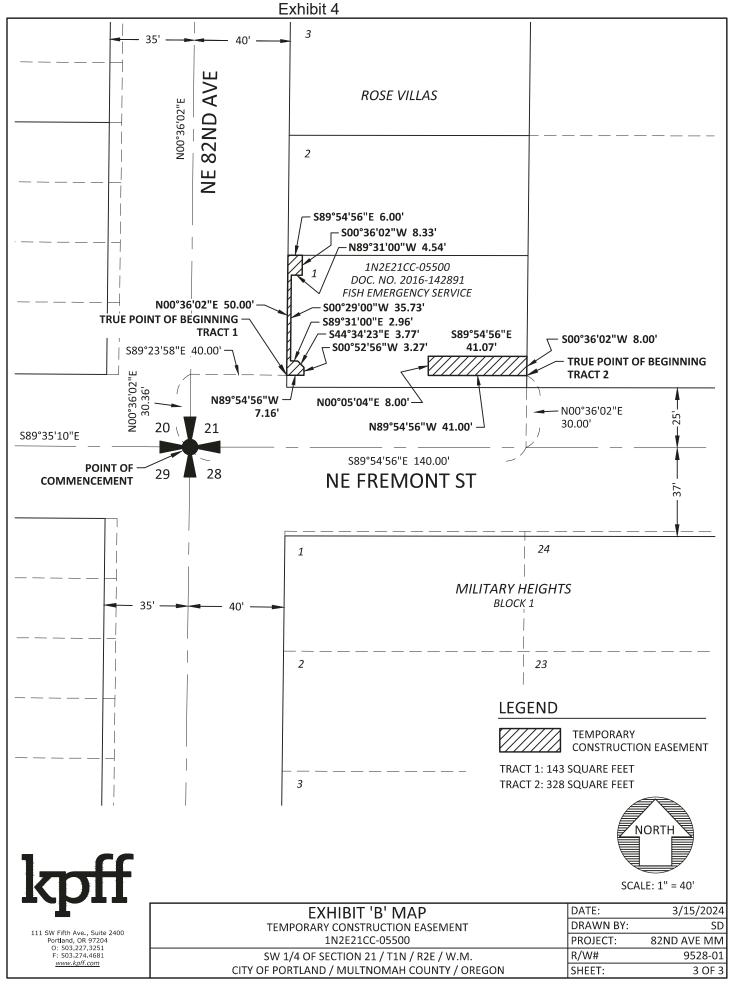

## **LEGAL DESCRIPTION**

TWO TRACTS OF LAND BEING PORTIONS OF THAT PARCEL DESCRIBED IN DEED TO FISH EMERGENCY SERVICE, RECORDED AS DOCUMENT NO. 2016-142891, MULTNOMAH COUNTY DEED RECORDS, SAID TRACTS BEING PORTIONS OF LOT 1, PLAT OF ROSE VILLAS, MULTNOMAH COUNTY PLAT RECORDS, LOCATED IN THE SOUTHWEST QUARTER OF SECTION 21, TOWNSHIP 1 NORTH, RANGE 2 EAST, WILLAMETTE MERIDIAN, CITY OF PORTLAND, MULTNOMAH COUNTY, OREGON, BEING MORE PARTICULARLY DESCRIBED AS FOLLOWS:

# TRACT 1

COMMENCING AT THE SOUTHWEST CORNER OF SAID SECTION 21, SAID POINT BEING THE INTERSECTION OF THE CENTERLINE OF NE FREMONT STREET AND THE CENTERLINE OF NE 82ND AVENUE; THENCE ALONG SAID CENTERLINE OF NE 82ND AVENUE NORTH 00°36′02″ EAST 30.36 FEET; THENCE LEAVING SAID CENTERLINE SOUTH 89°23′58″ EAST 40.00 FEET TO THE EASTERLY RIGHT-OF-WAY LINE OF NE 82ND AVENUE (75 FEET WIDE) AND THE TRUE POINT OF BEGINNING; THENCE ALONG SAID EASTERLY RIGHT-OF-WAY LINE NORTH 00°36′02″ EAST 50.00 FEET TO THE NORTHERLY LINE OF SAID LOT 1; THENCE ALONG SAID NORTHERLY LINE OF LOT 1 SOUTH 89°54′56″ EAST 6.00 FEET; THENCE LEAVING SAID NORTHERLY LINE OF LOT 1 SOUTH 89°31′00″ WEST 4.54 FEET; THENCE SOUTH 00°29′00″ WEST 35.73 FEET; THENCE SOUTH 89°31′00″ EAST 2.96 FEET; THENCE SOUTH 44°34′23″ EAST 3.77 FEET; THENCE SOUTH 00°52′56″ WEST 3.27 FEET; THENCE NORTH 89°54′56″ WEST 7.16 FEET TO THE TRUE POINT OF BEGINNING.

CONTAINING 143 SQUARE FEET, MORE OR LESS.

# TRACT 2

COMMENCING AT THE SOUTHWEST CORNER OF SAID SECTION 21, SAID POINT BEING THE INTERSECTION OF THE CENTERLINE OF NE FREMONT STREET AND THE CENTERLINE OF NE 82ND AVENUE; THENCE ALONG SAID CENTERLINE OF NE FREMONT STREET SOUTH 89°54′56″ EAST 140.00 FEET; THENCE LEAVING SAID CENTERLINE OF NE FREMONT STREET NORTH 00°36′02″ EAST 30.00 FEET TO A POINT ON THE EASTERLY LINE OF SAID LOT 1 AND THE TRUE POINT OF BEGINNING; THENCE LEAVING SAID EASTERLY LINE OF LOT 1 NORTH 89°54′56″ WEST 41.00 FEET; THENCE NORTH 00°05′04″ EAST 8.00 FEET; THENCE SOUTH 89°54′56″ EAST 41.07 FEET TO SAID EASTERLY LINE OF LOT 1; THENCE ALONG SAID EASTERLY LINE OF LOT 1 SOUTH 00°36′02″ WEST 8.00 FEET TO THE TRUE POINT OF BEGINNING.

CONTAINING 328 SQUARE FEET, MORE OR LESS.