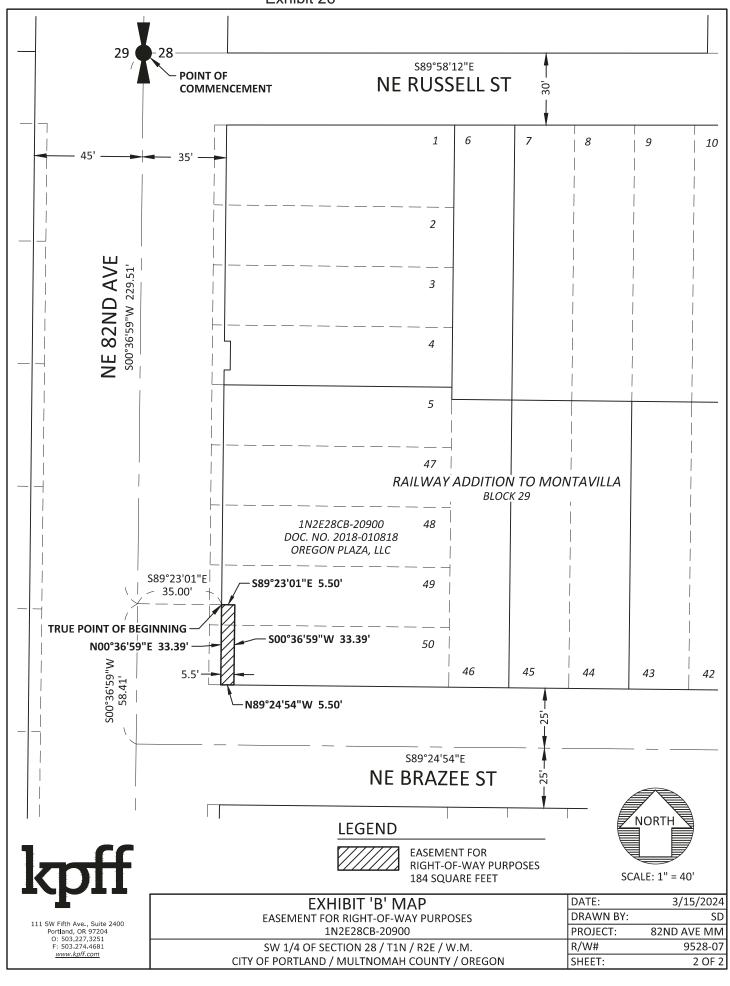

EASEMENT FOR RIGHT-OF-WAY PURPOSES 82ND AVE MAJOR MAINTENANCE R/W# 9528-07 1N2E28CB-20900 MARCH 15, 2024

#### **LEGAL DESCRIPTION**

A TRACT OF LAND BEING A PORTION OF THAT PARCEL DESCRIBED IN DEED TO OREGON PLAZA, LLC, RECORDED AS DOCUMENT NO. 2018-010818, MULTNOMAH COUNTY DEED RECORDS, SAID TRACT BEING A PORTION OF LOTS 49 AND 50, BLOCK 29, PLAT OF RAILWAY ADDITION TO MONTAVILLA, MULTNOMAH COUNTY PLAT RECORDS, LOCATED IN THE SOUTHWEST QUARTER OF SECTION 28, TOWNSHIP 1 NORTH, RANGE 2 EAST, WILLAMETTE MERIDIAN, CITY OF PORTLAND, MULTNOMAH COUNTY, OREGON, BEING MORE PARTICULARLY DESCRIBED AS FOLLOWS:

COMMENCING AT THE WEST QUARTER CORNER OF SAID SECTION 28, SAID POINT BEING THE INTERSECTION OF THE CENTERLINE OF NE 82ND AVENUE AND THE WESTERLY EXTENSION OF THE NORTHERLY RIGHT-OF-WAY LINE OF NE RUSSELL STREET; THENCE ALONG SAID CENTERLINE OF NE 82ND AVENUE SOUTH 00°36′59″ WEST 229.51 FEET; THENCE LEAVING SAID CENTERLINE SOUTH 89°23′01″ EAST 35.00 FEET TO THE EASTERLY RIGHT-OF-WAY LINE OF SAID NE 82ND AVENUE (80 FEET WIDE) AND THE TRUE POINT OF BEGINNING; THENCE LEAVING SAID EASTERLY RIGHT-OF-WAY LINE SOUTH 89°23′01″ EAST 5.50 FEET TO A POINT BEING 40.5 FEET EAST OF NE 82ND AVENUE CENTERLINE, WHEN MEASURED PERPENDICULAR THERETO; THENCE PARALLEL WITH SAID CENTERLINE OF NE 82ND AVENUE SOUTH 00°36′59″ WEST 33.39 FEET TO THE NORTHERLY RIGHT-OF-WAY LINE OF NE BRAZEE STREET (50 FEET WIDE); THENCE ALONG SAID NORTHERLY RIGHT-OF-WAY LINE NORTH 89°24′54″ WEST 5.50 FEET TO SAID EASTERLY RIGHT-OF-WAY LINE OF NE 82ND AVENUE; THENCE ALONG SAID EASTERLY RIGHT-OF-WAY LINE NORTH 00°36′59″ EAST 33.39 FEET TO THE TRUE POINT OF BEGINNING.

CONTAINING 184 SQUARE FEET, MORE OR LESS.

THE BASIS OF BEARINGS IS THE OREGON COORDINATE REFERENCE SYSTEM, PORTLAND ZONE, NAD83.

THE TRACT OF LAND DESCRIBED ABOVE IS SHOWN ON THE ATTACHED EXHIBIT 'B' MAP AND BY THIS REFERENCE MADE A PART THEREOF.