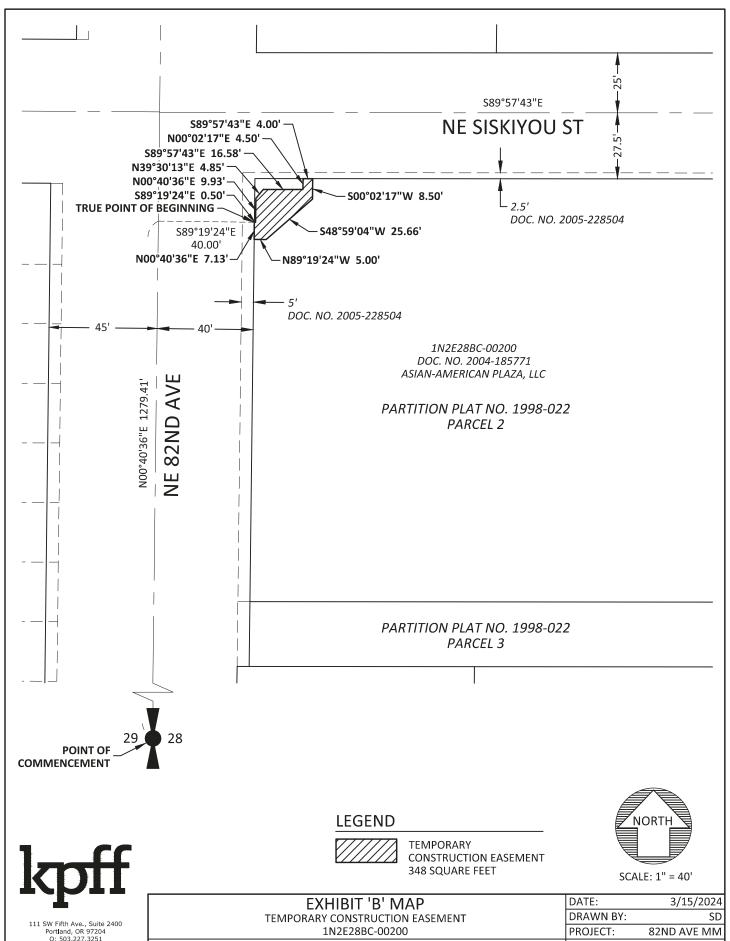

#### **LEGAL DESCRIPTION**

A TRACT OF LAND BEING A PORTION OF THAT PARCEL DESCRIBED IN DEED TO ASIAN-AMERICAN PLAZA, LLC, RECORDED AS DOCUMENT NO. 2004-185771, MULTNOMAH COUNTY DEED RECORDS, SAID TRACT BEING A PORTION OF PARCEL 2, PARTITION PLAT NO. 1998-22, MULTNOMAH COUNTY PLAT RECORDS, LOCATED IN THE NORTHWEST QUARTER OF SECTION 28, TOWNSHIP 1 NORTH, RANGE 2 EAST, WILLAMETTE MERIDIAN, CITY OF PORTLAND, MULTNOMAH COUNTY, OREGON, BEING MORE PARTICULARLY DESCRIBED AS FOLLOWS:

COMMENCING AT THE WEST QUARTER CORNER OF SAID SECTION 28, SAID POINT BEING THE INTERSECTION OF THE CENTERLINE OF NE 82ND AVENUE AND THE WESTERLY EXTENSION OF THE NORTHERLY RIGHT-OF-WAY LINE OF NE RUSSELL STREET; THENCE ALONG SAID CENTERLINE OF NE 82ND AVENUE NORTH 00°40′36″ EAST 1279.41 FEET; THENCE LEAVING SAID CENTERLINE SOUTH 89°19′24″ EAST 40.00 FEET TO A POINT ON THE EASTERLY RIGHT-OF-WAY LINE OF SAID NE 82ND AVENUE (85 FEET WIDE) AND THE TRUE POINT OF BEGINNING; THENCE LEAVING SAID EASTERLY RIGHT-OF-WAY LINE SOUTH 89°19′24″ EAST 0.50 FEET; THENCE NORTH 00°40′36″ EAST 9.93 FEET; THENCE NORTH 39°30′13″ EAST 4.85 FEET; THENCE SOUTH 89°57′43″ EAST 16.58 FEET; THENCE NORTH 00°02′17″ EAST 4.50 FEET TO THE SOUTHERLY RIGHT-OF-WAY LINE OF NE SISKIYOU STREET (52.5 FEET WIDE); THENCE ALONG SAID SOUTHERLY RIGHT-OF-WAY LINE SOUTH 89°57′43″ EAST 4.00 FEET; THENCE LEAVING SAID SOUTHERLY RIGHT-OF-WAY LINE SOUTH 89°57′43″ EAST 4.00 FEET; THENCE SOUTH 48°59′04″ WEST 25.66 FEET; THENCE NORTH 89°19′24″ WEST 5.00 FEET TO SAID EASTERLY RIGHT-OF-WAY LINE OF NE 82ND AVENUE; THENCE ALONG SAID EASTERLY RIGHT-OF-WAY LINE NORTH 00°40′36″ EAST 7.13 FEET TO THE TRUE POINT OF BEGINNING.

CONTAINING 348 SQUARE FEET, MORE OR LESS.

THE BASIS OF BEARINGS IS THE OREGON COORDINATE REFERENCE SYSTEM, PORTLAND ZONE, NAD83.

THE TRACT OF LAND DESCRIBED ABOVE IS SHOWN ON THE ATTACHED EXHIBIT 'B' MAP AND BY THIS REFERENCE MADE A PART THEREOF.