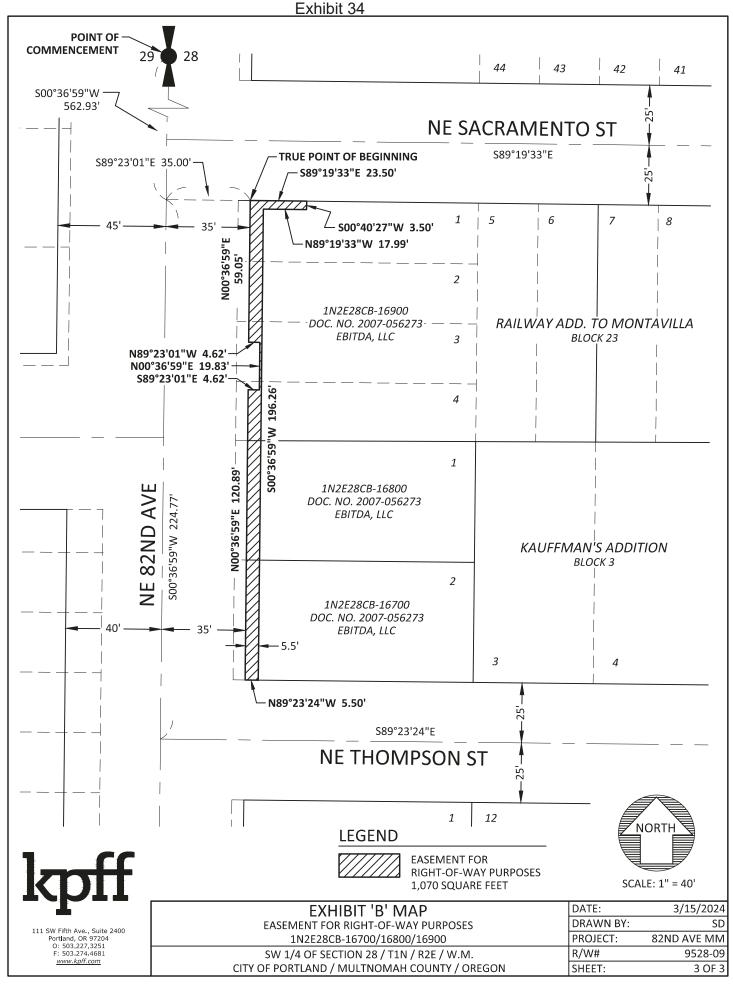

## **LEGAL DESCRIPTION**

A TRACT OF LAND BEING A PORTION OF THAT PARCEL DESCRIBED IN DEED TO EBITDA, LLC, RECORDED AS DOCUMENT NO. 2007-056273, MULTNOMAH COUNTY DEED RECORDS, SAID TRACT BEING A PORTION OF LOTS 1, 2, 3 AND 4, BLOCK 23, PLAT OF RAILWAY ADDITION TO MONTAVILLA, MULTNOMAH COUNTY PLAT RECORDS AND A PORTION OF LOTS 1 AND 2, BLOCK 3, PLAT OF KAUFFMAN'S ADDITION, MULTNOMAH COUNTY PLAT RECORDS, LOCATED IN THE SOUTHWEST QUARTER OF SECTION 28, TOWNSHIP 1 NORTH, RANGE 2 EAST, WILLAMETTE MERIDIAN, CITY OF PORTLAND, MULTNOMAH COUNTY, OREGON, BEING MORE PARTICULARLY DESCRIBED AS FOLLOWS:

**COMMENCING** AT THE WEST QUARTER CORNER OF SAID SECTION 28, SAID POINT BEING THE INTERSECTION OF THE CENTERLINE OF NE 82ND AVENUE AND THE WESTERLY EXTENSION OF THE NORTHERLY RIGHT-OF-WAY LINE OF NE RUSSELL STREET; THENCE ALONG SAID CENTERLINE OF NE 82ND AVENUE SOUTH 00°36′59" WEST 562.93 FEET; THENCE LEAVING SAID CENTERLINE SOUTH 89°23′01" EAST 35.00 FEET TO THE INTERSECTION OF THE EASTERLY RIGHT-OF-WAY LINE OF SAID NE 82ND AVENUE (80 FEET WIDE) AND THE SOUTHERLY RIGHT-OF-WAY LINE OF NE SACRAMENTO STREET (50 FEET WIDE) AND THE TRUE POINT OF BEGINNING; THENCE ALONG SAID SOUTHERLY RIGHT-OF-WAY LINE OF NE SACRAMENTO STREET SOUTH 89°19'33" EAST 23.50 FEET; THENCE LEAVING SAID SOUTHERLY RIGHT-OF-WAY LINE SOUTH 00°40'27" WEST 3.50 FEET; THENCE NORTH 89°19'33" WEST 17.99 FEET TO A POINT BEING 40.5 FEET EAST OF NE 82ND AVENUE CENTERLINE, WHEN MEASURED PERPENDICULAR THERETO; THENCE PARALLEL WITH SAID CENTERLINE OF NE 82ND AVENUE SOUTH 00°36′59" WEST 196.26 FEET TO THE NORTHERLY RIGHT-OF-WAY LINE OF NE THOMPSON STREET (50 FEET WIDE); THENCE ALONG SAID NORTHERLY RIGHT-OF-WAY LINE NORTH 89°23'24" WEST 5.50 FEET TO THE EASTERLY RIGHT-OF-WAY LINE OF NE 82ND AVENUE (75 FEET WIDE); THENCE ALONG SAID EASTERLY RIGHT-OF-WAY LINE NORTH 00°36′59" EAST 120.89 FEET; THENCE SOUTH 89°23′01" EAST 4.62 FEET; THENCE NORTH 00°36′59" EAST 19.83 FEET; THENCE NORTH 89°23′01" WEST 4.62 FEET; THENCE NORTH 00°36′59″ EAST 59.05 FEET TO THE TRUE POINT OF BEGINNING.

CONTAINING 1,070 SQUARE FEET, MORE OR LESS.