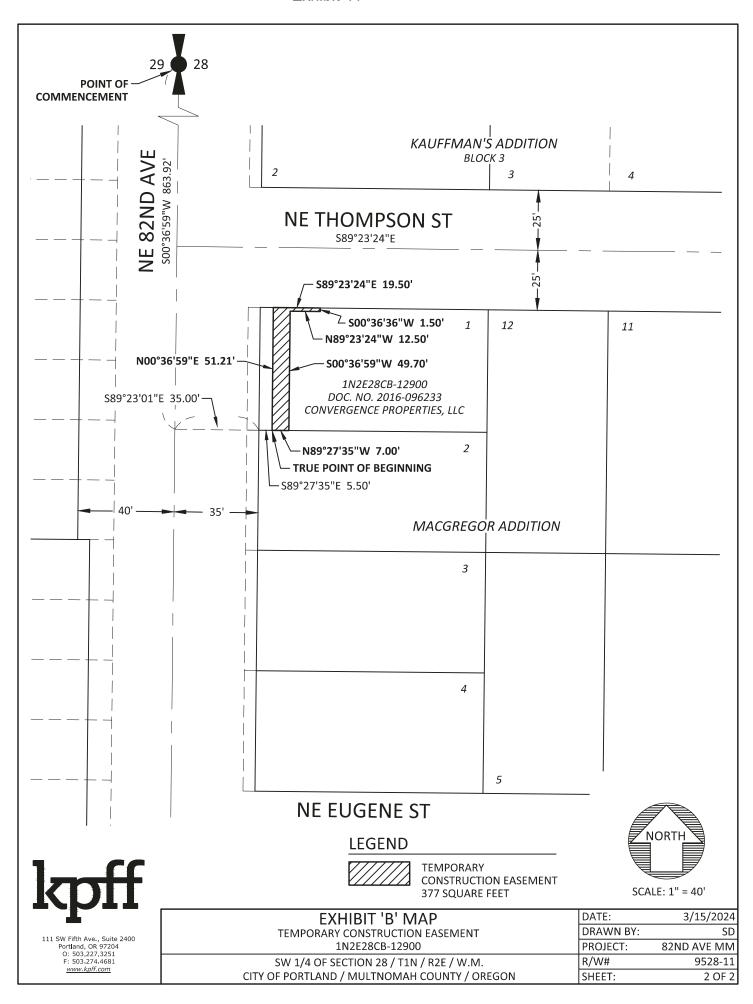

## **EXHIBIT 'A'**

TEMPORARY CONSTRUCTION EASEMENT 82ND AVE MAJOR MAINTENANCE R/W# 9528-11 1N2E28CB-12900 MARCH 15, 2024

#### **LEGAL DESCRIPTION**

A TRACT OF LAND BEING A PORTION OF THAT PARCEL DESCRIBED IN DEED TO CONVERGENCE PROPERTIES, LLC, RECORDED AS DOCUMENT NO. 2016-096233, MULTNOMAH COUNTY DEED RECORDS, SAID TRACT BEING A PORTION OF LOT 1, PLAT OF MACGREGOR ADDITION, MULTNOMAH COUNTY PLAT RECORDS, LOCATED IN THE SOUTHWEST QUARTER OF SECTION 28, TOWNSHIP 1 NORTH, RANGE 2 EAST, WILLAMETTE MERIDIAN, CITY OF PORTLAND, MULTNOMAH COUNTY, OREGON, BEING MORE PARTICULARLY DESCRIBED AS FOLLOWS:

COMMENCING AT THE WEST QUARTER CORNER OF SAID SECTION 28, SAID POINT BEING THE INTERSECTION OF THE CENTERLINE OF NE 82ND AVENUE AND THE WESTERLY EXTENSION OF THE NORTHERLY RIGHT-OF-WAY LINE OF NE RUSSELL STREET; THENCE ALONG SAID CENTERLINE OF NE 82ND AVENUE SOUTH 00°36′59″ WEST 863.92 FEET; THENCE LEAVING SAID CENTERLINE SOUTH 89°23′01″ EAST 35.00 FEET TO THE EASTERLY RIGHT-OF-WAY LINE OF SAID NE 82ND AVENUE (75 FEET WIDE), SAID POINT BEING ON THE SOUTHERLY LINE OF SAID LOT 1; THENCE ALONG SAID SOUTHERLY LINE OF LOT 1 SOUTH 89°27′35″ EAST 5.50 FEET TO THE TRUE POINT OF BEGINNING; THENCE LEAVING SAID SOUTHERLY LINE NORTH 00°36′59″ EAST 51.21 FEET TO THE SOUTHERLY RIGHT-OF-WAY LINE OF NE THOMPSON STREET (50 FEET WIDE); THENCE ALONG SAID SOUTHERLY RIGHT-OF-WAY LINE SOUTH 89°23′24″ EAST 19.50 FEET; THENCE LEAVING SAID SOUTHERLY RIGHT-OF-WAY LINE SOUTH 00°36′36″ WEST 1.50 FEET; THENCE NORTH 89°23′24″ WEST 12.50 FEET; THENCE SOUTH 00°36′59″ WEST 49.70 FEET TO SAID SOUTHERLY LINE OF LOT 1; THENCE ALONG SAID SOUTHERLY LINE OF LOT 1 NORTH 89°27′35″ WEST 7.00 FEET TO THE TRUE POINT OF BEGINNING.

CONTAINING 377 SQUARE FEET, MORE OR LESS.

THE BASIS OF BEARINGS IS THE OREGON COORDINATE REFERENCE SYSTEM, PORTLAND ZONE, NAD83.

THE TRACT OF LAND DESCRIBED ABOVE IS SHOWN ON THE ATTACHED EXHIBIT 'B' MAP AND BY THIS REFERENCE MADE A PART THEREOF.