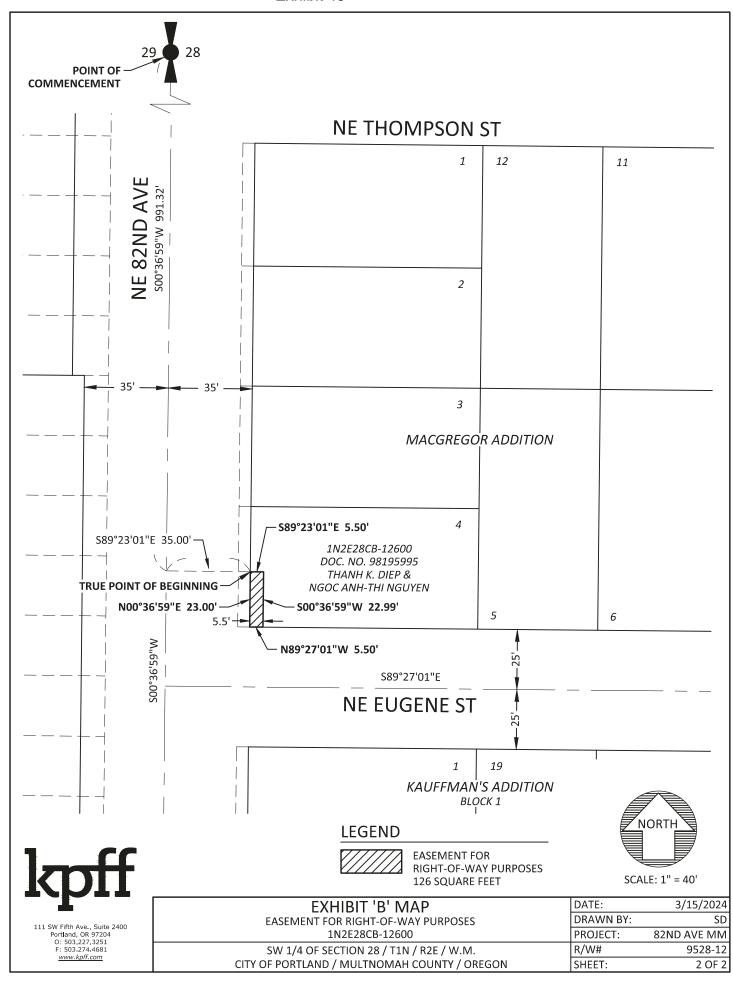

#### **LEGAL DESCRIPTION**

A TRACT OF LAND BEING A PORTION OF THAT PARCEL DESCRIBED IN DEED TO THANH K. DIEP AND NGOC ANH-THI NGUYEN, RECORDED AS DOCUMENT NO. 98195995, MULTNOMAH COUNTY DEED RECORDS, SAID TRACT BEING A PORTION OF LOT 4, PLAT OF MACGREGOR ADDITION, MULTNOMAH COUNTY PLAT RECORDS, LOCATED IN THE SOUTHWEST QUARTER OF SECTION 28, TOWNSHIP 1 NORTH, RANGE 2 EAST, WILLAMETTE MERIDIAN, CITY OF PORTLAND, MULTNOMAH COUNTY, OREGON, BEING MORE PARTICULARLY DESCRIBED AS FOLLOWS:

COMMENCING AT THE WEST QUARTER CORNER OF SAID SECTION 28, SAID POINT BEING THE INTERSECTION OF THE CENTERLINE OF NE 82ND AVENUE AND THE WESTERLY EXTENSION OF THE NORTHERLY RIGHT-OF-WAY LINE OF NE RUSSELL STREET; THENCE ALONG SAID CENTERLINE OF NE 82ND AVENUE SOUTH 00°36′59″ WEST 991.32 FEET; THENCE LEAVING SAID CENTERLINE SOUTH 89°23′01″ EAST 35.00 FEET TO THE EASTERLY RIGHT-OF-WAY LINE OF SAID NE 82ND AVENUE (70 FEET WIDE) AND THE TRUE POINT OF BEGINNING; THENCE LEAVING SAID EASTERLY RIGHT-OF-WAY LINE SOUTH 89°23′01″ EAST 5.50 FEET TO A POINT BEING 40.5 FEET EAST OF NE 82ND AVENUE CENTERLINE, WHEN MEASURED PERPENDICULAR THERETO; THENCE PARALLEL WITH SAID CENTERLINE OF NE 82ND AVENUE SOUTH 00°36′59″ WEST 22.99 FEET TO THE NORTHERLY RIGHT-OF-WAY LINE OF NE EUGENE STREET (50 FEET WIDE); THENCE ALONG SAID NORTHERLY RIGHT-OF-WAY LINE NORTH 89°27′01″ WEST 5.50 FEET TO SAID EASTERLY RIGHT-OF-WAY LINE OF NE 82ND AVENUE; THENCE ALONG SAID EASTERLY RIGHT-OF-WAY LINE NORTH 00°36′59″ EAST 23.00 FEET TO THE TRUE POINT OF BEGINNING.

CONTAINING 126 SQUARE FEET, MORE OR LESS.

THE BASIS OF BEARINGS IS THE OREGON COORDINATE REFERENCE SYSTEM, PORTLAND ZONE, NAD83.

THE TRACT OF LAND DESCRIBED ABOVE IS SHOWN ON THE ATTACHED EXHIBIT 'B' MAP AND BY THIS REFERENCE MADE A PART THEREOF.