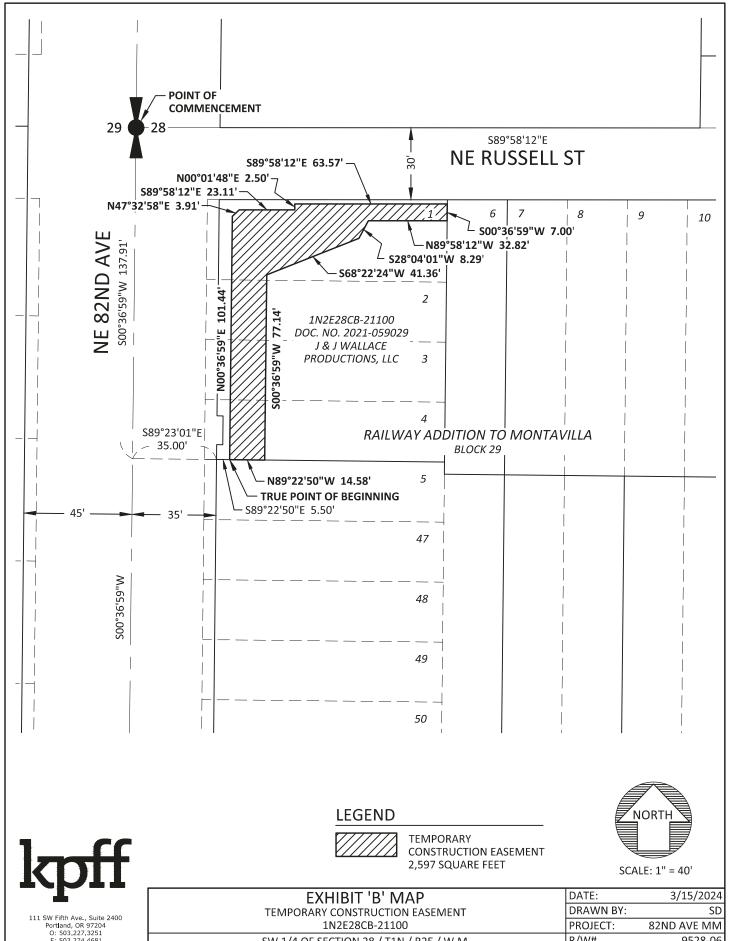

TEMPORARY CONSTRUCTION EASEMENT 82ND AVE MAJOR MAINTENANCE R/W# 9528-06 1N2E28CB-21100 MARCH 15, 2024

## **LEGAL DESCRIPTION**

A TRACT OF LAND BEING A PORTION OF THAT PARCEL DESCRIBED IN DEED TO J & J WALLACE PRODUCTIONS LLC, RECORDED AS DOCUMENT NO. 2021-059029, MULTNOMAH COUNTY DEED RECORDS, SAID TRACT BEING A PORTION OF LOTS 1, 2, 3 AND 4, BLOCK 29, RAILWAY ADDITION TO MONTAVILLA, MULTNOMAH COUNTY PLAT RECORDS, LOCATED IN THE SOUTHWEST QUARTER OF SECTION 28, TOWNSHIP 1 NORTH, RANGE 2 EAST, WILLAMETTE MERIDIAN, CITY OF PORTLAND, MULTNOMAH COUNTY, OREGON, BEING MORE PARTICULARLY DESCRIBED AS FOLLOWS:

COMMENCING AT THE WEST QUARTER CORNER OF SAID SECTION 28, SAID POINT BEING THE INTERSECTION OF THE CENTERLINE OF NE 82ND AVENUE AND THE WESTERLY EXTENSION OF THE NORTHERLY RIGHT-OF-WAY LINE OF NE RUSSELL STREET; THENCE ALONG SAID CENTERLINE OF NE 82ND AVENUE SOUTH 00°36′59″ WEST 137.91 FEET; THENCE LEAVING SAID CENTERLINE SOUTH 89°23'01″ EAST 35.00 FEET TO THE EASTERLY RIGHT-OF-WAY LINE OF NE 82ND AVENUE (80 FEET WIDE), SAID POINT BEING ON THE SOUTHERLY LINE OF SAID LOT 4; THENCE ALONG SAID SOUTHERLY LINE OF LOT 4 SOUTH 89°22′50″ EAST 5.50 FEET TO THE TRUE POINT OF BEGINNING; THENCE LEAVING SAID SOUTHERLY LINE NORTH 00°36′59″ EAST 101.44 FEET; THENCE NORTH 47°32′58″ EAST 3.91 FEET; THENCE SOUTH 89°58′12″ EAST 23.11 FEET; THENCE NORTH 00°01′48″ EAST 2.50 FEET; THENCE SOUTH 89°58′12″ EAST 63.57 FEET TO THE EASTERLY LINE OF SAID LOT 1; THENCE ALONG SAID EASTERLY LINE OF LOT 1 SOUTH 00°36′59″ WEST 7.00 FEET; THENCE LEAVING SAID EASTERLY LINE OF LOT 1 NORTH 89°58′12″ WEST 32.82 FEET; THENCE SOUTH 28°04′01″ WEST 8.29 FEET; THENCE SOUTH 68°22′24″ WEST 41.36 FEET; THENCE SOUTH 00°36′59″ WEST 77.14 FEET TO SAID SOUTHERLY LINE OF LOT 4; THENCE ALONG SAID SOUTHERLY LINE OF LOT 4 NORTH 89°22′50″ WEST 14.58 FEET TO THE TRUE POINT OF BEGINNING.

CONTAINING 2,597 SQUARE FEET, MORE OR LESS.

THE BASIS OF BEARINGS IS THE OREGON COORDINATE REFERENCE SYSTEM, PORTLAND ZONE, NAD83.

THE TRACT OF LAND DESCRIBED ABOVE IS SHOWN ON THE ATTACHED EXHIBIT 'B' MAP AND BY THIS REFERENCE MADE A PART THEREOF.