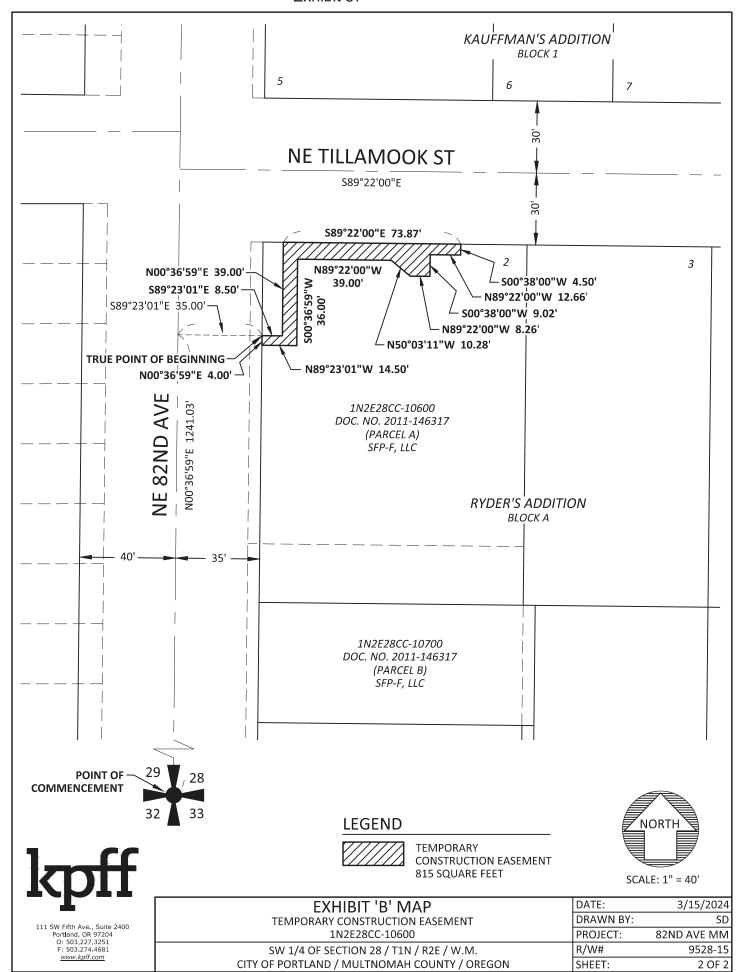

## **EXHIBIT 'A'**

EASEMENT FOR RIGHT-OF-WAY PURPOSES 82ND AVE MAJOR MAINTENANCE R/W# 9528-15 1N2E28CC-10700/10800 MARCH 15, 2024

#### **LEGAL DESCRIPTION**

A TRACT OF LAND BEING A PORTION OF THAT PARCEL DESCRIBED IN DEED TO SFP-F LLC, RECORDED AS DOCUMENT NO. 2011-146317, MULTNOMAH COUNTY DEED RECORDS, SAID TRACT BEING A PORTION OF LOTS 1 AND 2, BLOCK A, PLAT OF RYDER'S ADDITION, MULTNOMAH COUNTY PLAT RECORDS, LOCATED IN THE SOUTHWEST QUARTER OF SECTION 28, TOWNSHIP 1 NORTH, RANGE 2 EAST, WILLAMETTE MERIDIAN, CITY OF PORTLAND, MULTNOMAH COUNTY, OREGON, BEING MORE PARTICULARLY DESCRIBED AS FOLLOWS:

COMMENCING AT THE SOUTHWEST CORNER OF SAID SECTION 28, SAID POINT BEING THE INTERSECTION OF THE CENTERLINE OF NE HALSEY STREET AND THE CENTERLINE OF NE 82ND AVENUE; THENCE ALONG SAID CENTERLINE OF NE 82ND AVENUE NORTH 00°36'59" EAST 1096.67 FEET; THENCE LEAVING SAID CENTERLINE SOUTH 89°23'01" EAST 35.00 FEET TO A POINT ON THE EASTERLY RIGHT-OF-WAY LINE OF NE 82ND AVENUE (75 FEET WIDE) AND THE TRUE POINT OF BEGINNING; THENCE LEAVING SAID EASTERLY RIGHT-OF-WAY LINE SOUTH 89°23'01" EAST 5.50 FEET TO A POINT BEING 40.5 FEET EAST OF SAID NE 82ND AVENUE CENTERLINE, WHEN MEASURED PERPENDICULAR THERETO; THENCE PARALLEL WITH SAID NE 82ND AVENUE CENTERLINE SOUTH 00°36'59" WEST 61.79 FEET; THENCE SOUTH 29°38'24" EAST 6.10 FEET TO THE NORTHERLY RIGHT-OF-WAY LINE OF NE HANCOCK STREET (50 FEET WIDE); THENCE ALONG SAID NORTHERLY RIGHT-OF-WAY LINE NORTH 89°23'01" WEST 8.57 FEET TO SAID EASTERLY RIGHT-OF-WAY LINE OF NE 82ND AVENUE; THENCE ALONG SAID EASTERLY RIGHT-OF-WAY LINE NORTH 00°36'59" EAST 67.06 FEET TO THE TRUE POINT OF BEGINNING.

CONTAINING 377 SQUARE FEET, MORE OR LESS.

THE BASIS OF BEARINGS IS THE OREGON COORDINATE REFERENCE SYSTEM, PORTLAND ZONE, NAD83.

THE TRACT OF LAND DESCRIBED ABOVE IS SHOWN ON THE ATTACHED EXHIBIT 'B' MAP AND BY THIS REFERENCE MADE A PART THEREOF.