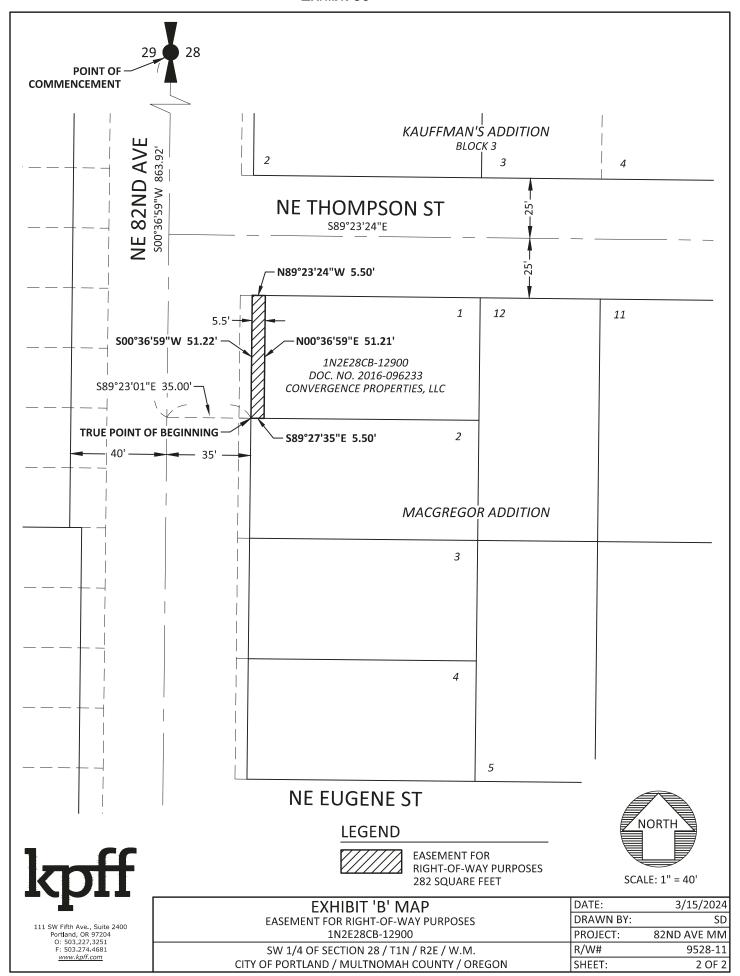

#### **LEGAL DESCRIPTION**

A TRACT OF LAND BEING A PORTION OF THAT PARCEL DESCRIBED IN DEED TO CONVERGENCE PROPERTIES, LLC, RECORDED AS DOCUMENT NO. 2016-096233, MULTNOMAH COUNTY DEED RECORDS, SAID TRACT BEING A PORTION OF LOT 1, PLAT OF MACGREGOR ADDITION, MULTNOMAH COUNTY PLAT RECORDS, LOCATED IN THE SOUTHWEST QUARTER OF SECTION 28, TOWNSHIP 1 NORTH, RANGE 2 EAST, WILLAMETTE MERIDIAN, CITY OF PORTLAND, MULTNOMAH COUNTY, OREGON, BEING MORE PARTICULARLY DESCRIBED AS FOLLOWS:

COMMENCING AT THE WEST QUARTER CORNER OF SAID SECTION 28, SAID POINT BEING THE INTERSECTION OF THE CENTERLINE OF NE 82ND AVENUE AND THE WESTERLY EXTENSION OF THE NORTHERLY RIGHT-OF-WAY LINE OF NE RUSSELL STREET; THENCE ALONG SAID CENTERLINE OF NE 82ND AVENUE SOUTH 00°36′59″ WEST 863.92 FEET; THENCE LEAVING SAID CENTERLINE SOUTH 89°23′01″ EAST 35.00 FEET TO THE EASTERLY RIGHT-OF-WAY LINE OF SAID NE 82ND AVENUE (75 FEET WIDE), SAID POINT BEING ON THE SOUTHERLY LINE OF SAID LOT 1 AND THE TRUE POINT OF BEGINNING; THENCE ALONG SAID SOUTHERLY LINE OF LOT 1 SOUTH 89°27′35″ EAST 5.50 FEET TO A POINT BEING 40.5 FEET EAST OF NE 82ND AVENUE CENTERLINE, WHEN MEASURED PERPENDICULAR THERETO; THENCE PARALLEL WITH SAID NE 82ND AVENUE CENTERLINE NORTH 00°36′59″ EAST 51.21 FEET TO THE SOUTHERLY RIGHT-OF-WAY LINE OF NE THOMPSON STREET (50 FEET WIDE); THENCE ALONG SAID SOUTHERLY RIGHT-OF-WAY LINE NORTH 89°23′24″ WEST 5.50 FEET TO SAID EASTERLY RIGHT-OF-WAY LINE OF NE 82ND AVENUE; THENCE ALONG SAID EASTERLY RIGHT-OF-WAY LINE OF NE 82ND AVENUE; THENCE ALONG SAID EASTERLY RIGHT-OF-WAY LINE SOUTH 00°36′59″ WEST 51.22 FEET TO THE TRUE POINT OF BEGINNING.

CONTAINING 282 SQUARE FEET, MORE OR LESS.

THE BASIS OF BEARINGS IS THE OREGON COORDINATE REFERENCE SYSTEM, PORTLAND ZONE, NAD83.

THE TRACT OF LAND DESCRIBED ABOVE IS SHOWN ON THE ATTACHED EXHIBIT 'B' MAP AND BY THIS REFERENCE MADE A PART THEREOF.