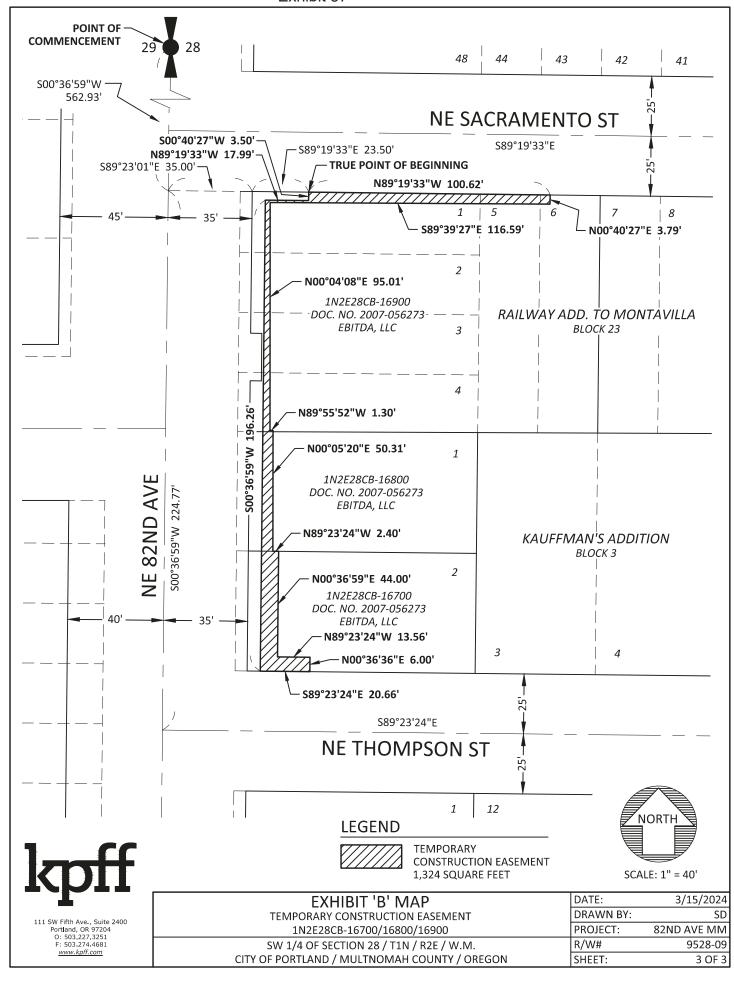

## **LEGAL DESCRIPTION**

A TRACT OF LAND BEING A PORTION OF THAT PARCEL DESCRIBED IN DEED TO EBITDA, LLC, RECORDED AS DOCUMENT NO. 2007-056273, MULTNOMAH COUNTY DEED RECORDS, SAID TRACT BEING A PORTION OF LOTS 1, 2, 3, 4, 5 AND 6, BLOCK 23, PLAT OF RAILWAY ADDITION TO MONTAVILLA, MULTNOMAH COUNTY PLAT RECORDS AND A PORTION OF LOTS 1 AND 2, BLOCK 3, PLAT OF KAUFFMAN'S ADDITION, MULTNOMAH COUNTY PLAT RECORDS, LOCATED IN THE SOUTHWEST QUARTER OF SECTION 28, TOWNSHIP 1 NORTH, RANGE 2 EAST, WILLAMETTE MERIDIAN, CITY OF PORTLAND, MULTNOMAH COUNTY, OREGON, BEING MORE PARTICULARLY DESCRIBED AS FOLLOWS:

**COMMENCING** AT THE WEST QUARTER CORNER OF SAID SECTION 28, SAID POINT BEING THE INTERSECTION OF THE CENTERLINE OF NE 82ND AVENUE AND THE WESTERLY EXTENSION OF THE NORTHERLY RIGHT-OF-WAY LINE OF NE RUSSELL STREET; THENCE ALONG SAID CENTERLINE OF NE 82ND AVENUE SOUTH 00°36′59" WEST 562.93 FEET; THENCE LEAVING SAID CENTERLINE SOUTH 89°23′01" EAST 35.00 FEET TO THE INTERSECTION OF THE EASTERLY RIGHT-OF-WAY LINE OF SAID NE 82ND AVENUE (80 FEET WIDE) AND THE SOUTHERLY RIGHT-OF-WAY LINE OF NE SACRAMENTO STREET (50 FEET WIDE); THENCE ALONG SAID NORTHERLY RIGHT-OF-WAY LINE OF NE SACRAMENTO STREET SOUTH 89°19'33" EAST 23.50 FEET TO THE **TRUE POINT OF BEGINNING**; THENCE LEAVING SAID SOUTHERLY RIGHT-OF-WAY LINE SOUTH 00°40'27" WEST 3.50 FEET; THENCE NORTH 89°19'33" WEST 17.99 FEET: THENCE SOUTH 00°36'59" WEST 196.26 FEET TO THE NORTHERLY RIGHT-OF-WAY LINE OF NE THOMPSON STREET (50 FEET WIDE); THENCE ALONG SAID NORTHERLY RIGHT-OF-WAY LINE SOUTH 89°23'24" EAST 20.66 FEET; THENCE LEAVING SAID NORTHERLY RIGHT-OF-WAY LINE OF NE THOMPSON STREET NORTH 00°36'36" EAST 6.00 FEET; THENCE NORTH 89°23'24" WEST 13.56 FEET; THENCE NORTH 00°36′59" EAST 44.00 FEET; THENCE NORTH 89°23′24" WEST 2.40 FEET; THENCE NORTH 00°05′20" EAST 50.31 FEET; THENCE NORTH 89°55′52" WEST 1.30 FEET; THENCE NORTH 00°04′08" EAST 95.01 FEET; THENCE SOUTH 89°39'27" EAST 116.59 FEET; THENCE NORTH 00°40'27" EAST 3.79 FEET TO SAID SOUTHERLY RIGHT-OF-WAY LINE OF NE SACRAMENTO STREET; THENCE ALONG SAID SOUTHERLY RIGHT-OF-WAY LINE NORTH 89°19'33" WEST 100.62 FEET TO THE TRUE POINT OF BEGINNING;

CONTAINING 1,324 SQUARE FEET, MORE OR LESS.

THE BASIS OF BEARINGS IS THE OREGON COORDINATE REFERENCE SYSTEM, PORTLAND ZONE, NAD83.

THE TRACT OF LAND DESCRIBED ABOVE IS SHOWN ON THE ATTACHED EXHIBIT 'B' MAP AND BY THIS REFERENCE MADE A PART THEREOF.