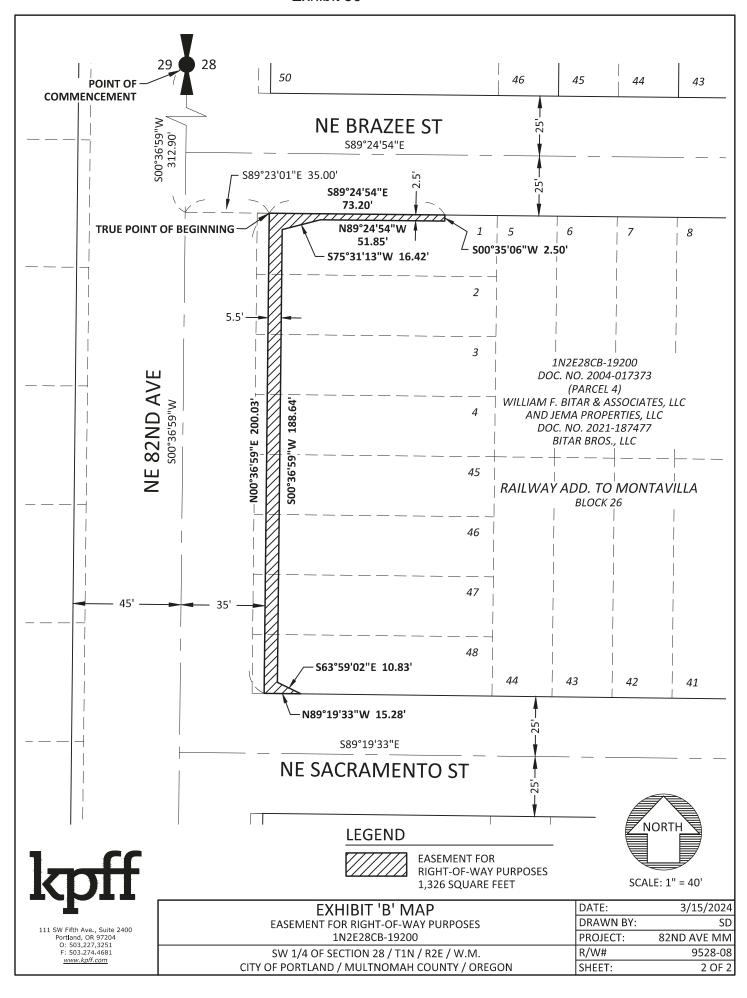

REGISTERED PROFESSIONAL LAND SURVEYOR

Schuyler Dury 2024.03.18 09:06:36-07'00'

OREGON MARCH 14, 2017 SCHUYLER JOEL DURY 78326

EASEMENT FOR RIGHT-OF-WAY PURPOSES 82ND AVE MAJOR MAINTENANCE R/W# 9528-08 1N2E28CB-19200 MARCH 15, 2024

#### **LEGAL DESCRIPTION**

A TRACT OF LAND BEING A PORTION OF THAT PARCEL DESCRIBED IN DEED TO WILLIAM F. BITAR & ASSOCIATES, LLC AND JEMA PROPERTIES, RECORDED AS DOCUMENT NO. 2004-017373, AND DESCRIBED IN DEED TO BITAR BROS., LLC, RECORDED AS DOCUMENT NO. 2021-187477, MULTNOMAH COUNTY DEED RECORDS, SAID TRACT BEING A PORTION OF LOTS 1, 2, 3, 4, 45, 46, 47 AND 48, BLOCK 26, PLAT OF RAILWAY ADDITION TO MONTAVILLA, MULTNOMAH COUNTY PLAT RECORDS, LOCATED IN THE SOUTHWEST QUARTER OF SECTION 28, TOWNSHIP 1 NORTH, RANGE 2 EAST, WILLAMETTE MERIDIAN, CITY OF PORTLAND, MULTNOMAH COUNTY, OREGON, BEING MORE PARTICULARLY DESCRIBED AS FOLLOWS:

**COMMENCING** AT THE WEST QUARTER CORNER OF SAID SECTION 28, SAID POINT BEING THE INTERSECTION OF THE CENTERLINE OF NE 82ND AVENUE AND THE WESTERLY EXTENSION OF THE NORTHERLY RIGHT-OF-WAY LINE OF NE RUSSELL STREET; THENCE ALONG SAID CENTERLINE OF NE 82ND AVENUE SOUTH 00°36′59" WEST 312.90 FEET; THENCE LEAVING SAID CENTERLINE SOUTH 89°23′01" EAST 35.00 FEET TO THE INTERSECTION OF EASTERLY RIGHT-OF-WAY LINE OF SAID NE 82ND AVENUE (80 FEET WIDE) AND THE SOUTHERLY RIGHT-OF-WAY LINE OF NE BRAZEE STREET (50 FEET WIDE) AND THE TRUE POINT OF BEGINNING; THENCE ALONG SAID SOUTHERLY RIGHT-OF-WAY LINE SOUTH 89°24'54" EAST 73.20 FEET; THENCE LEAVING SAID SOUTHERLY RIGHT-OF-WAY LINE SOUTH 00°35'06" WEST 2.50 FEET; THENCE NORTH 89°24′54" WEST 51.85 FEET; THENCE SOUTH 75°31′13" WEST 16.42 FEET TO A POINT BEING 40.5 FEET EAST OF NE 82ND AVENUE CENTERLINE, WHEN MEASURED PERPENDICULAR THERETO; THENCE PARALLEL WITH SAID CENTERLINE OF NE 82ND AVENUE SOUTH 00°36′59" WEST 188.64 FEET; THENCE LEAVING SAID PARALLEL LINE SOUTH 63°59'02" EAST 10.83 FEET TO THE NORTHERLY RIGHT-OF-WAY LINE OF NE SACRAMENTO STREET (50 FEET WIDE); THENCE ALONG SAID NORTHERLY RIGHT-OF-WAY LINE NORTH 89°19'33" WEST 15.28 FEET TO SAID EASTERLY RIGHT-OF-WAY LINE OF NE 82ND AVENUE; THENCE ALONG SAID EASTERLY RIGHT-OF-WAY LINE NORTH 00°36′59" EAST 200.03 FEET TO THE TRUE POINT OF BEGINNING.

CONTAINING 1.326 SQUARE FEET. MORE OR LESS.

THE BASIS OF BEARINGS IS THE OREGON COORDINATE REFERENCE SYSTEM, PORTLAND ZONE, NAD83.

THE TRACT OF LAND DESCRIBED ABOVE IS SHOWN ON THE ATTACHED EXHIBIT 'B' MAP AND BY THIS REFERENCE MADE A PART THEREOF.