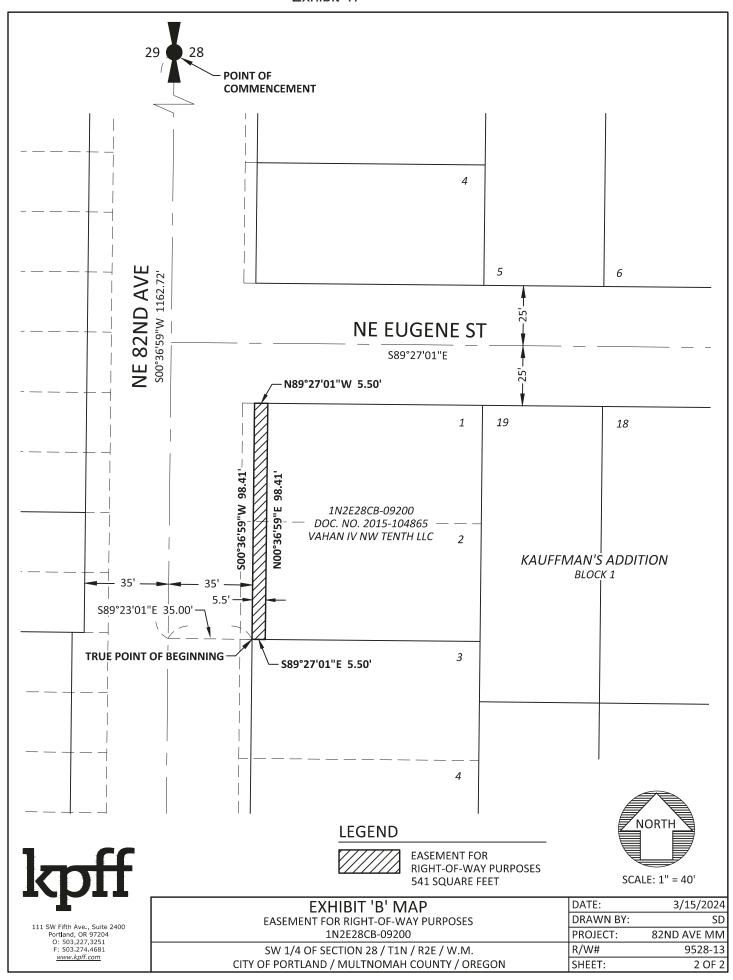

#### **LEGAL DESCRIPTION**

A TRACT OF LAND BEING A PORTION OF THAT PARCEL DESCRIBED IN DEED TO VAHAN IV NW TENTH LLC, RECORDED AS DOCUMENT NO. 2015-104865, MULTNOMAH COUNTY DEED RECORDS, SAID TRACT BEING A PORTION OF LOTS 1 AND 2, BLOCK 1, PLAT OF KAUFFMAN'S ADDITION, MULTNOMAH COUNTY PLAT RECORDS, LOCATED IN THE SOUTHWEST QUARTER OF SECTION 28, TOWNSHIP 1 NORTH, RANGE 2 EAST, WILLAMETTE MERIDIAN, CITY OF PORTLAND, MULTNOMAH COUNTY, OREGON, BEING MORE PARTICULARLY DESCRIBED AS FOLLOWS:

COMMENCING AT THE WEST QUARTER CORNER OF SAID SECTION 28, SAID POINT BEING THE INTERSECTION OF THE CENTERLINE OF NE 82ND AVENUE AND THE WESTERLY EXTENSION OF THE NORTHERLY RIGHT-OF-WAY LINE OF NE RUSSELL STREET; THENCE ALONG SAID CENTERLINE OF NE 82ND AVENUE SOUTH 00°36′59″ WEST 1162.72 FEET; THENCE LEAVING SAID CENTERLINE SOUTH 89°23′01″ EAST 35.00 FEET TO A POINT ON THE EASTERLY RIGHT-OF-WAY LINE OF NE 82ND AVENUE (70 FEET WIDE), SAID POINT BEING ON THE SOUTHERLY LINE OF SAID LOT 2 AND THE TRUE POINT OF BEGINNING; THENCE ALONG SAID SOUTHERLY LINE OF LOT 2 SOUTH 89°27′01″ EAST 5.50 FEET TO A POINT BEING 40.5 FEET EAST OF NE 82ND AVENUE CENTERLINE, WHEN MEASURED PERPENDICULAR THERETO; THENCE PARALLEL WITH SAID CENTERLINE OF NE 82ND AVENUE NORTH 00°36′59″ EAST 98.41 FEET TO THE SOUTHERLY RIGHT-OF-WAY LINE OF NE EUGENE STREET (50 FEET WIDE); THENCE ALONG SAID SOUTHERLY RIGHT-OF-WAY LINE NORTH 89°27′01″ WEST 5.50 FEET TO SAID EASTERLY RIGHT-OF-WAY LINE OF NE 82ND AVENUE; THENCE ALONG SAID EASTERLY RIGHT-OF-WAY LINE SOUTH 00°36′59″ WEST 98.41 FEET TO THE TRUE POINT OF BEGINNING.

CONTAINING 541 SQUARE FEET, MORE OR LESS.

THE BASIS OF BEARINGS IS THE OREGON COORDINATE REFERENCE SYSTEM, PORTLAND ZONE, NAD83.

THE TRACT OF LAND DESCRIBED ABOVE IS SHOWN ON THE ATTACHED EXHIBIT 'B' MAP AND BY THIS REFERENCE MADE A PART THEREOF.