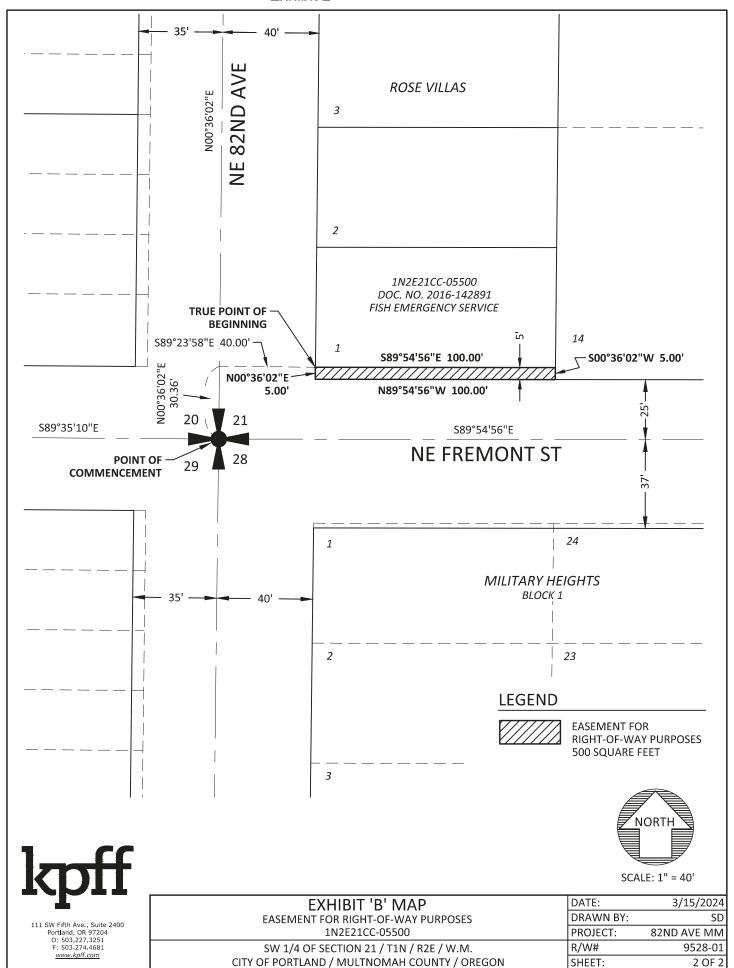

## **LEGAL DESCRIPTION**

A TRACT OF LAND BEING A PORTION OF THAT PARCEL DESCRIBED IN DEED TO FISH EMERGENCY SERVICE, RECORDED AS DOCUMENT NO. 2016-142891, MULTNOMAH COUNTY DEED RECORDS, SAID TRACT BEING A PORTION OF LOT 1, PLAT OF ROSE VILLAS, MULTNOMAH COUNTY PLAT RECORDS, LOCATED IN THE SOUTHWEST QUARTER OF SECTION 21, TOWNSHIP 1 NORTH, RANGE 2 EAST, WILLAMETTE MERIDIAN, CITY OF PORTLAND, MULTNOMAH COUNTY, OREGON, BEING MORE PARTICULARLY DESCRIBED AS FOLLOWS:

COMMENCING AT THE SOUTHWEST CORNER OF SAID SECTION 21, SAID POINT BEING THE INTERSECTION OF THE CENTERLINE OF NE FREMONT STREET AND THE CENTERLINE OF NE 82ND AVENUE; THENCE ALONG SAID CENTERLINE OF NE 82ND AVENUE NORTH 00°36′02″ EAST 30.36 FEET; THENCE LEAVING SAID CENTERLINE SOUTH 89°23′58″ EAST 40.00 FEET TO THE EASTERLY RIGHT-OF-WAY LINE OF NE 82ND AVENUE (75 FEET WIDE), AND THE TRUE POINT OF BEGINNING; THENCE LEAVING SAID EASTERLY RIGHT-OF-WAY LINE SOUTH 89°54′56″ EAST 100.00 FEET TO THE EASTERLY LINE OF SAID LOT 1; THENCE ALONG SAID EASTERLY LINE OF LOT 1 SOUTH 00°36′02″ WEST 5.00 FEET TO THE NORTHERLY RIGHT-OF-WAY LINE OF NE FREMONT STREET (62 FEET WIDE); THENCE ALONG SAID NORTHERLY RIGHT-OF-WAY LINE NORTH 89°54′56″ WEST 100.00 FEET TO SAID EASTERLY RIGHT-OF WAY LINE OF NE 82ND AVENUE; THENCE ALONG SAID EASTERLY RIGHT-OF WAY LINE NORTH 00°36′02″ FAST 5.00 FFET TO THE TRUE POINT OF BEGINNING.

CONTAINING 500 SQUARE FEET, MORE OR LESS.

THE BASIS OF BEARINGS IS THE OREGON COORDINATE REFERENCE SYSTEM, PORTLAND ZONE, NAD83.

THE TRACT OF LAND DESCRIBED ABOVE IS SHOWN ON THE ATTACHED EXHIBIT 'B' MAP AND BY THIS REFERENCE MADE A PART THEREOF.