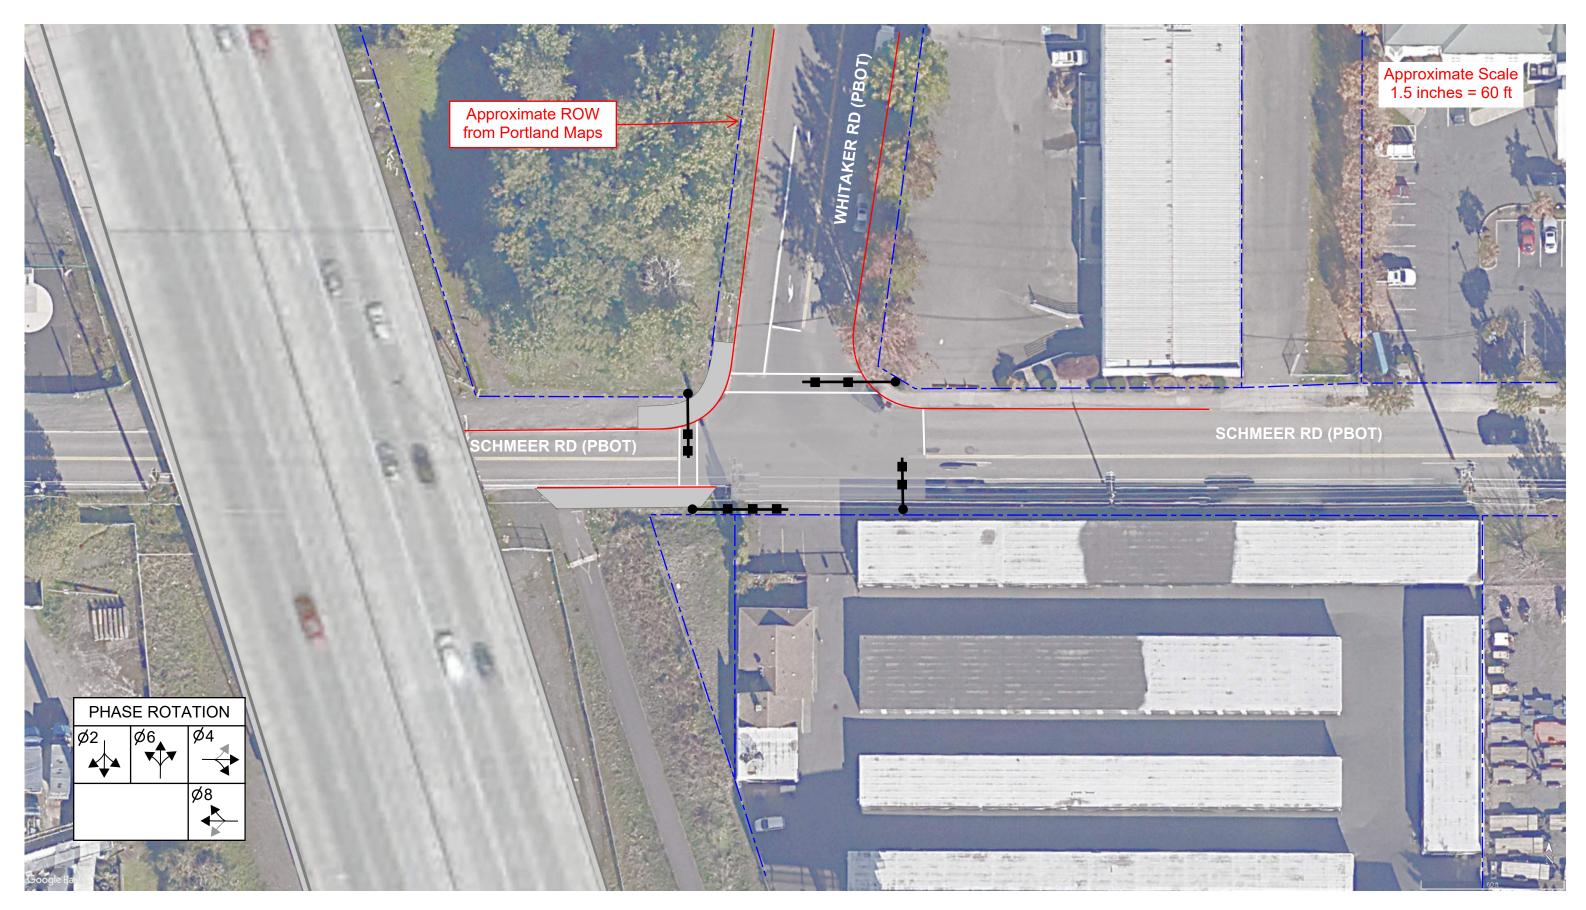

### N Whitaker Way /N Schmeer RD

TSP Classifications:

#### N Whitaker Way (N/S)

- Local Service Transit Street
- Major Emergency Response Route

#### N Schmeer Rd (E/W)

- Neighborhood Collector
- Local Service Transit Street
- Major Emergency Response
- City Walkway
- City Bikeway
- Freight District Street

Whitaker/Schmeer

#### **Existing Intersection Traffic Control:**

2-Way Stop controlled SB (T-Intersection)

#### **Proposed Intersection Control:**

Full Signal

Schmeer Rd