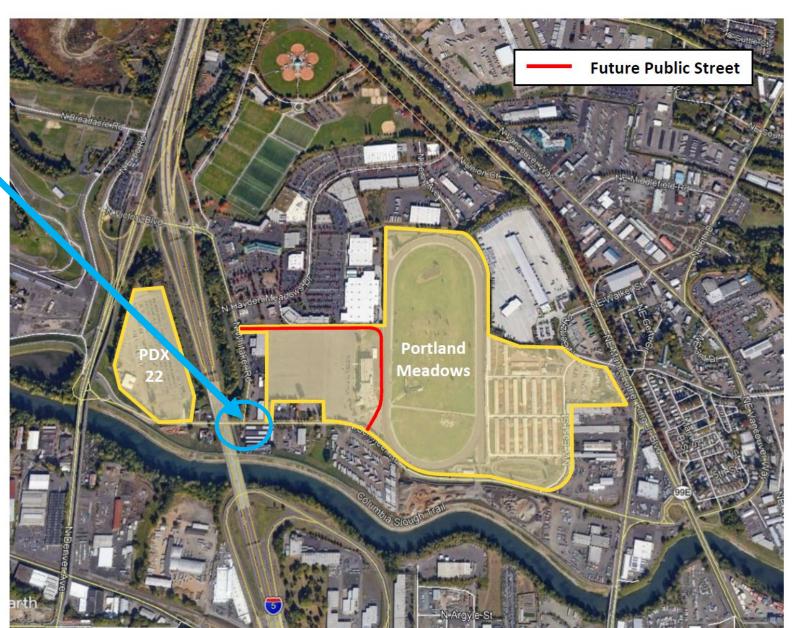

### **OUTLINE:**

- **Existing Conditions**
- Crash History MUTCD Signal Warrants Bike-Lane Project
- Signal & Striping Plans
  Discussion

Figure 1. Vicinity Map

WHITAKER & SCHMEER CONCEPTUAL LAYOUT 9/6/19