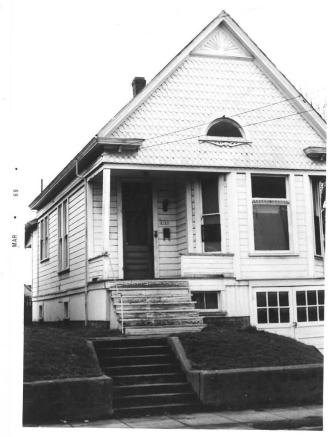

### PROPERTY DESCRIPTION:

Site is a small, inside, level, landscaped 29'x80' lot with a front bank of approximately 4 feet. Onsite improvements consist of lawn, shrubs, concrete retaining walls, and flat concrete work. The yard is in fair condition. All public utilities are connected.

Improvements consist of a 1-story dwelling built in 1900 with 867 sq.ft. of main floor area. Property was converted during the war years to a 2-family dwelling and has more recently been converted back to a 1-family dwelling. Interior consists of a small living room, entry hall, dining room, 2 bedrooms, 1-2/3 baths, and kitchen on the main floor. There is a full basement with brick and frame foundation, single basement garage

with concrete floor. There is a small basement room. Interior is of lath and plaster, high ceilings, and fir floors. Home is heated by 2 gas stoves. Exterior is of T and G siding, composition roof and GI gutters. Home is in fair average condition.