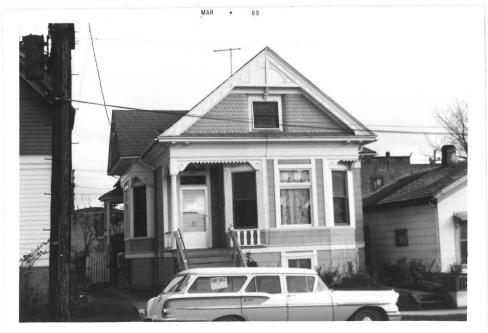

### **PROPERTY DESCRIPTION:**

The subject is an inside lot fronting 35' on N. Vancouver Avenue and 90' deep, 55' South of N. Graham Street.

It is a frame residential building in very good repair with cedar siding, composition roof, a finished attic and a full basement. Property has new asbestos siding, new roof and a storm door. Has approx. 1,164 sq.ft. of living area on main floor consisting of an entry hall with oak floors, lath and plaster, fir trim in very neat condition; a front room carpeted; a dining room carpeted; complete modern kitchen with linoleum floors, birch cabinets, formica countertops, double sink, fan and hood, magnetic catches on cabinet doors, space for portable dishwasher, large nook, lowered ceilings. The hall bath has all new fixtures, 3 white, built-in vanity, metal tile wainscoat around bath, birch cabinet and a new medicine cabinet. Two bedrooms down have fir floors carpeted; attic is finished with fir floors and has an open painted roof rafters and beams with one finished bedroom in attic. Has a modern forced air oil fired furnace and wired for washer and dryer. Has 2 laundry trays and complete new wiring. Has a new 66-gal. automatic electric hot water heater. There is a shed located to the rear of the property. Zoning: M-3 light industrial.