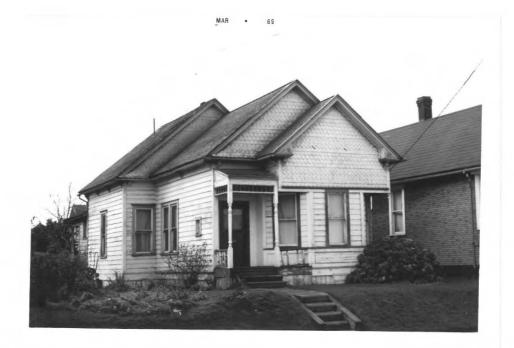

**PROPERTY DESCRIPTION:** 

Site is a level, inside, landscaped, 50'x100' lot which is approximately 4 ft. above street grade. Onsite improvements consist of lawn, shrubs, and flat concrete work. Yard is in average condition. All public utilities are connected. Location is on heavily traveled N. Vancouver Avenue.

Improvements consist of a 1-story dwelling built in 1900 with 1019 sq.ft. of main floor area. Has a living room, small dining room, large kitchen with pantry, modern type bath and 2 bedrooms. 1/3 basement with concrete block and fram walls, concrete and dirt floor. Electric water heater. Interior of the dwelling is of fir and linoleum floors, lath and plaster and fir trim. Electric range and fuel stove. Interior is in average condition. Exterior is of T & G siding with composition roof and GI gutters. Exterior will need paint in the near future.