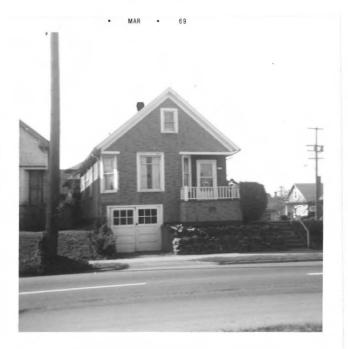

**PROPERTY DESCRIPTION:** 

Site is a small corner, level, landscaped 50'x60' lot which is approximately 4 feet above street grade. Onsite improvements include lawn, shrubs, and flat concrete work. The yard is in average condition. All public utilities are connected. Location is on heavily traveled N. Vancouver Avenue.

Improvements consist of a 1-story and attic dwelling built in 1902 with 900 sq.ft. of main floor area. It has a living room, dining room, one large bedroom (converted from 2 rooms), fir painted kitchen with pantry, wired electric range and bath on the main floor. The attic area is ceiled and has been used as a sleeping room. Full basement with new FHA piped oil furnace, single basement garage with concrete floor. Balance of the basement floor is dirt. Interior of the dwelling is of lath and plaster, fir and linoleum floors, wall-to-wall carpeting in the living room and dining room. In good condition. Exterior is of immitation asphalt brick, composition roof and GI gutters. Exterior is also in good condition.