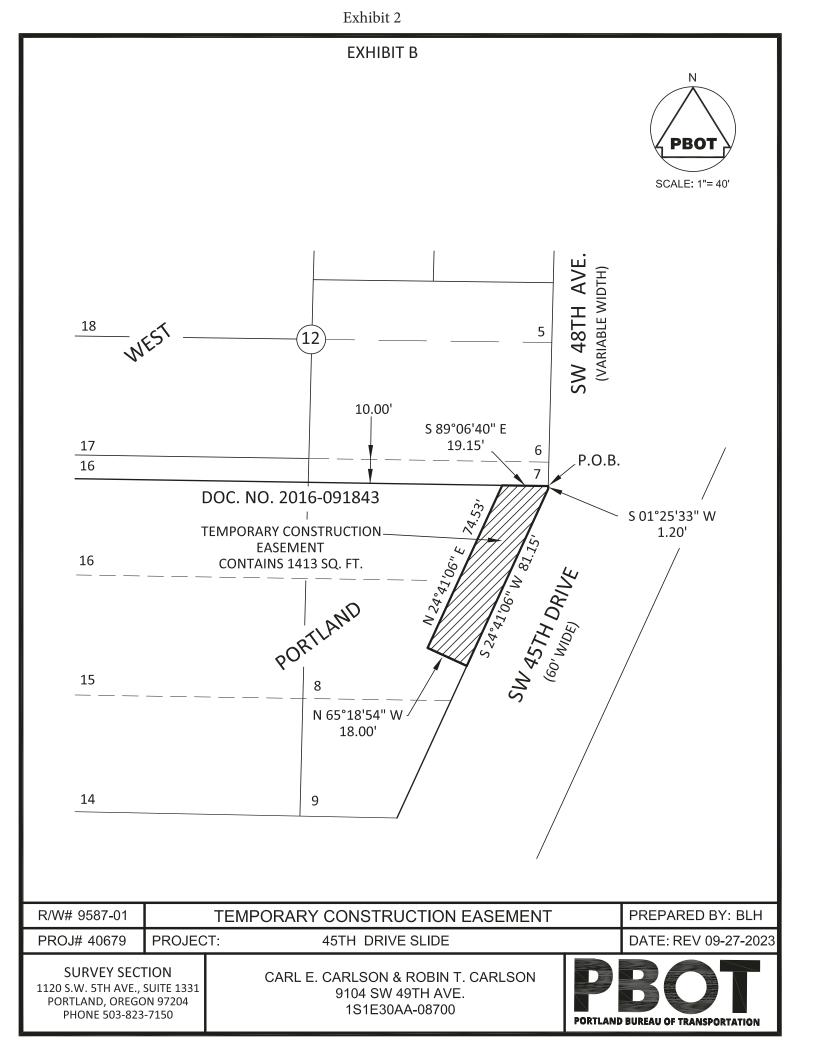

**BEGINNING** at a point that is S 01°25′33″ W, a distance of 10.00 feet from Northeast corner of said Lot 7 and is the Northeast corner of the subject property, said corner is also North 01°25′33″ East a distance of 1.20 feet of the intersection of the Westerly Right-of-Way line of SW 48th Avenue (variable width) and the Northwesterly Right-of-Way line of SW 45th Drive (60 feet Wide);

Thence, South 01°25′33″ West a distance of 1.20 feet along said Right-of-Way line of said Avenue to said intersection,

Thence, along the Right of Way line of said Drive, South 24°41'06" West, a distance of 81.15 feet;

Thence, Leaving said Right-of-Way line, North 65°18'54" West, a distance of 18.00 feet;

Thence, North 24°41'06" East, a distance of 74.53 feet to the North property line of subject property;

Thence, 10 feet from, when measured parallel with the south line of said Lot 7, South 89°06'40" East, a distance of 19.15 feet to the **POINT OF BEGINNING**.

Contains 1413 Square Ft.

Revised: September 27, 2023 Project No. 40679