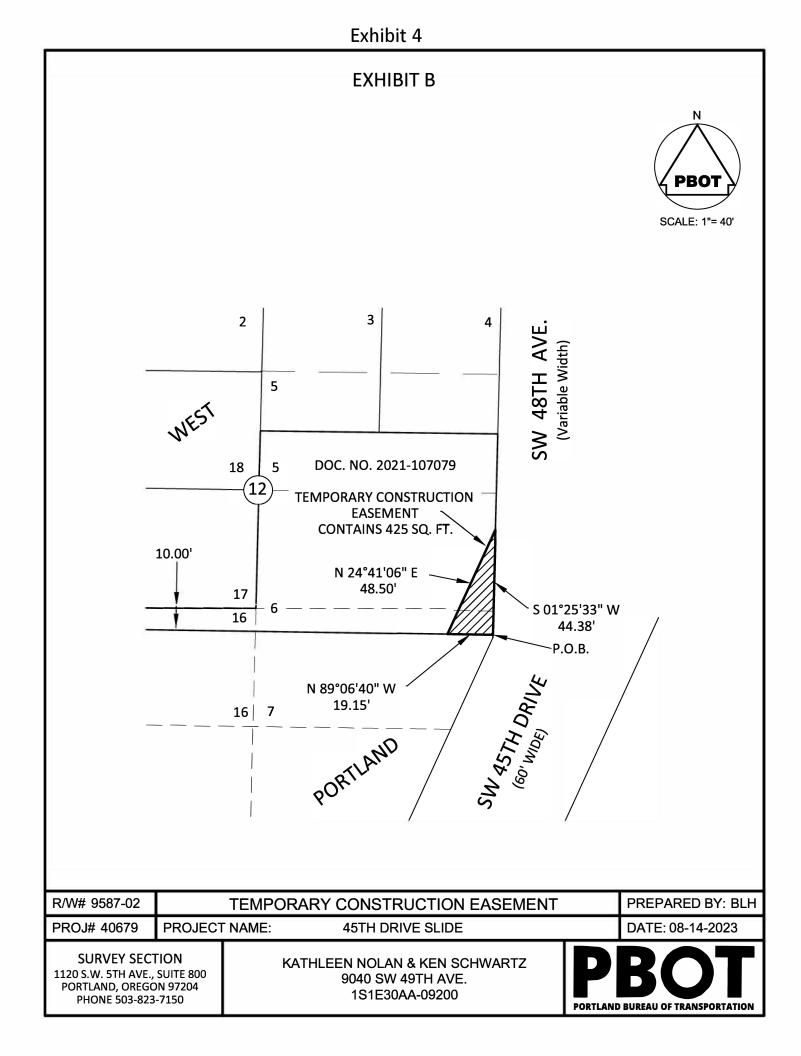

**BEGINNING** at a point that is S 01°25′33″ W, a distance of 10.00 feet of the Northeast corner of said Lot 7 and is the Southeast corner of the subject property, said corner is also North 01°25′33″ East a distance of 1.20 feet of the intersection of the Westerly Right-of-Way line of SW 48th Avenue (variable width) and the Northwesterly Right-of-Way line of SW 45th Drive (60 feet Wide);

Thence, along the Southerly property line of said property North 89°06'40" West, a distance of 19.15 feet;

Thence, leaving said property line, North 24°41'06" East, a distance of 48.50 feet, to the Easterly line of said lot and the westerly Right-of-Way line of said SW 48<sup>th</sup> Avenue (variable width);

Thence, along said Right-of-Way, South 01°25'33" West, a distance of 44.38 feet to the **POINT OF BEGINNING**.

Containing 425 square feet.

August 14, 2023 Project No. 40679