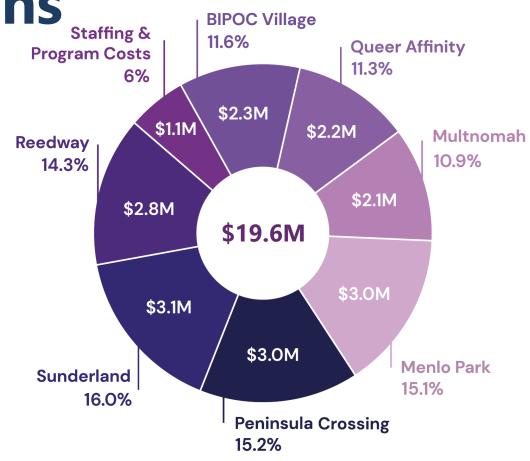

### Expenses (FY2022-23)

#### Expenses Include:

- Acquisition and Construction
- Contracting the Shelter Provider
- Site Operations (including utilities, site repairs, and other expenses
- Staff & Program Cost includes County and City Staff