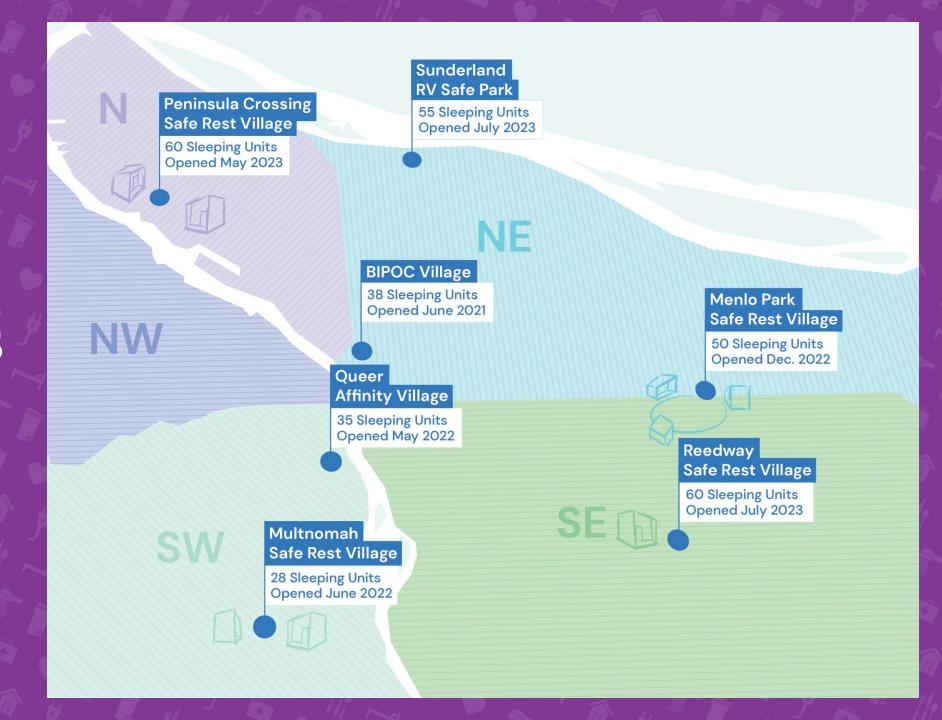

### Safe Rest Village FY22-23 Annual Report





American Rescue Plan Investing in Portland

# Current Safe Rest Village Locations



#### A Look Back At The Last Year

43,475 nights of safe sleep

(total number of nights someone was sleeping at one of our sites across all villages open during this period)

of those 143,

of those 70.

143-70

U-3

people exited

went to temporary or permanent housing were chronically homeless

documents obtained

(IDs, Birth Certificates, etc.) These are critical to next steps — jobs, leases, food stamps, etc.

211 sleeping units

#### Who Accessed Safe Rest Villages



Data is shared quarterly on the City of Portland's American Rescue Plan Act website Data Dashboard. The Dashboard can be found through the program website **saferestvillages.org**.

### 345 people served

28% Female

**58%** Male

**8%** Gender other than Male/Female

**6%** Transgender

1% Less than 5 Respondents **57