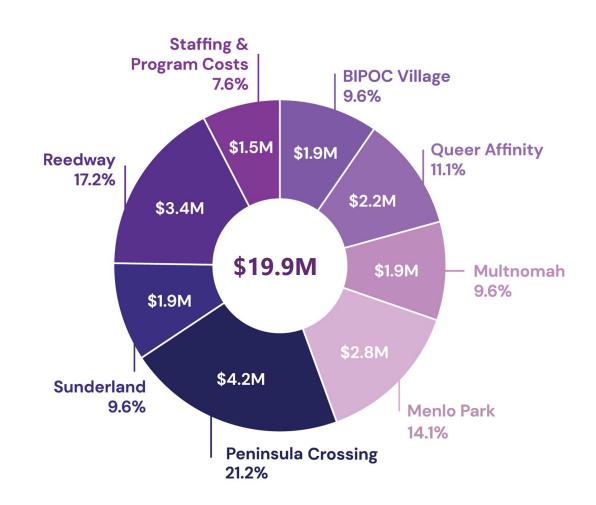

### Expenses (FY2022-23)

#### Expenses Include:

- Acquisition and Construction
- Contracting the Shelter Provider
- Site Operations (including utilities, site repairs, and other expenses
- Staff & Program Cost includes County and City Staff