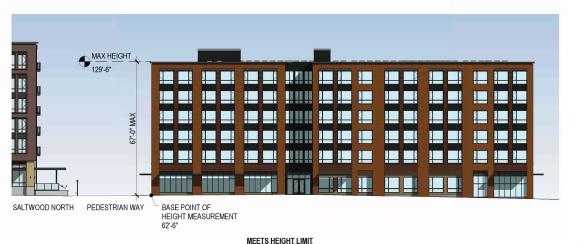

# **MEETS HEIGHT LIMIT**

- 6 STORY BUILDING67' HEIGHT195,000 SF FAR

### MEETS HEIGHT LIMIT

| GROUND FLOOR | 32,379 SF |
|--------------|-----------|
| LEVEL 2      | 32,379 SF |
| LEVEL 3      | 32,379 SF |
| LEVEL 4      | 32,379 SF |
| LEVEL 5      | 32,379 SF |
| LEVEL 6      | 32,379 SF |
|              |           |