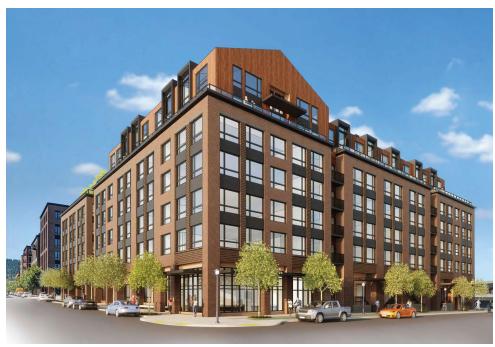

# **Executive Summary.**

- Overall, a good project that is moving in the right direction.
- The landscape plan is well developed with a meandering pedestrian accessway and signature tree concept.
- The majority of commissioners present could potentially support the large height Modification depending on the evolution of the design, with focus on significantly giving back to the public realm and dialing in the architecture.
- More specifically, the penthouse is extremely complex while the base is extremely stoic –
  potentially too much contrast between the two extremes. Simplification of penthouse and/or
  added detail to the base could create balance.
- The notched area on the Raleigh frontage needs a clearly different glazing system to set it apart and break the façade to create the pavilion experience and accentuate the main entrance.
- Successful ground floor residential units generally need layering of three elements: being set back, being screened (usually with landscaping), and having a raised stoop.
  - o The three ground floor units on NW Raleigh Street need to be further developed.
- Color studies for the base building as well as the penthouse levels are needed to better understand if more contrast would be preferable and/or other color palettes would work better.
- All commissioners lauded the transformer room changes presented at the DAR with a
  recessed transformer room, accessed by wide vestibule with storefront frontage also providing
  access to vault room, trash room and bike room.

- Support for the Modification would also be boosted by further development of the townhouse design – maintain deep setbacks as shown and simplify the design. Potentially reduce the overall height [roof slope].
- For some, the added skyline variety in the district was an extremely compelling reason for the Modification. The monotony of the 6-story datum line across the district was noted. The gables would add architectural variety, and their forms would break up the height and massing of the building.
- Several commissioners noted that while it added interest, the design of the penthouse still needed some work. The proportions were noted as strange in the wider gabled forms causing a visual foreshortening the building.
- Oconcerns were expressed that the penthouse was extremely complex while the base was extremely stoic. Commission recommended that studies should be done, included as a part of the initial Land Use submittal, to see if the penthouse and base could be brought into better balance with a simplified design and/or detail added to the building base. Color studies were also requested to understand if more color contrast would work better.

#### Prominent Front Entrance.

- The applicant's presentation noted that the SW volume of the building where the lobby is located is supposed to present as a pavilion. This does not come across in the drawings. The notched area needs a clearly different glazing system to set it apart and break the façade to create the pavilion experience and accentuate the main entrance.
- The entrance needs more design development to announce that it's there.
- A work of art in the entry notch would help call attention to the entrance.

#### Balconies.

- Some commissioners called for more balconies to add character and break down the building's scale – especially for a building that is a full block with extremely monolithic massing. Others noted more balconies would be a nice addition but did not consider them a must-have.
- The recessed balcony design already present is preferred and any additional balconies should not be tacked on, they should also be recessed.

# Materials and Color Composition.

- Multiple commissioners expressed an interest to see material sample boards in person for the Type III review.
- Some commissioners appreciated the uniformly colored brick around all sides as a nod to industrial buildings in the Slabtown area, while others had concerns that it was too monolithic.
- Adding detailing and embellishment to the brick could help with the monolithic sensibility.
- Having different materials above the roof line for the gabled additions works.
- Overly consistent color was a concern. Color studies are needed to better understand if
  more color and textural contrast would help and/or if other color palettes would work better.
  Color studies should include more differentiation in color between the top and bottom of
  the building and alternatively, introducing color variation within the building's base.