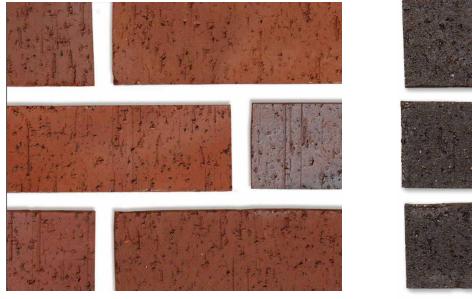

# Materials and Color Composition.

- Multiple commissioners expressed an interest to see material sample boards in person for the Type III review.
- Some commissioners appreciated the uniformly colored brick around all sides as a nod to industrial buildings in the Slabtown area, while others had concerns that it was too monolithic.
- Adding detailing and embellishment to the brick could help with the monolithic sensibility.
- Having different materials above the roof line for the gabled additions works.
- Overly consistent color was a concern. Color studies are needed to better understand if
  more color and textural contrast would help and/or if other color palettes would work better.
  Color studies should include more differentiation in color between the top and bottom of
  the building and alternatively, introducing color variation within the building's base.

C28 **EXTERIOR MATERIALS** 

C2

LL HAWKINS - BLOCK 296E

THE CARSON - BLOCK 295E

THE CARSON - BLOCK 294E

SALTWOOD - BLOCK 292 AND 291W

FREEWELL - BLOCK 291E

BLOCK 292 EAST | EA 23-035771

C27

C28 **EXTERIOR MATERIALS** 

LL HAWKINS - BLOCK 296E

THE CARSON - BLOCK 295E

THE CARSON - BLOCK 294E

SALTWOOD - BLOCK 292 AND 291W

FREEWELL - BLOCK 291E

BLOCK 292 EAST | EA 23-035771