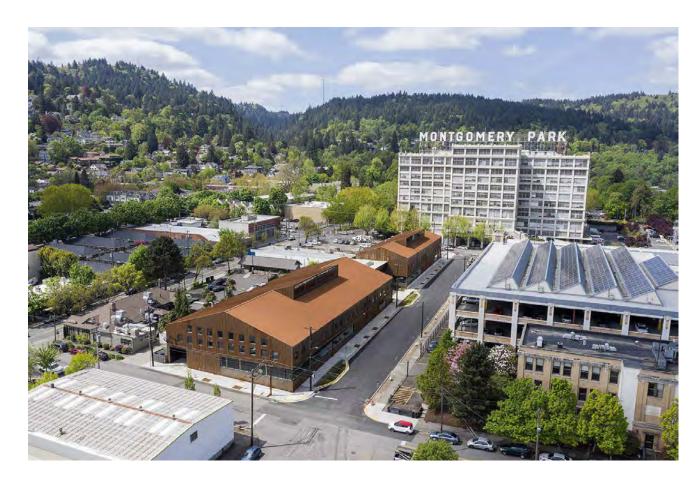

SERA

**BLOCK 292 EAST** 

**JULY 6, 2023** 

**CONTEXT MAP** 

C28 **EXTERIOR MATERIALS** 

C2

LL HAWKINS - BLOCK 296E

THE CARSON - BLOCK 295E

THE CARSON - BLOCK 294E

SALTWOOD - BLOCK 292 AND 291W

FREEWELL - BLOCK 291E

BLOCK 292 EAST | EA 23-035771