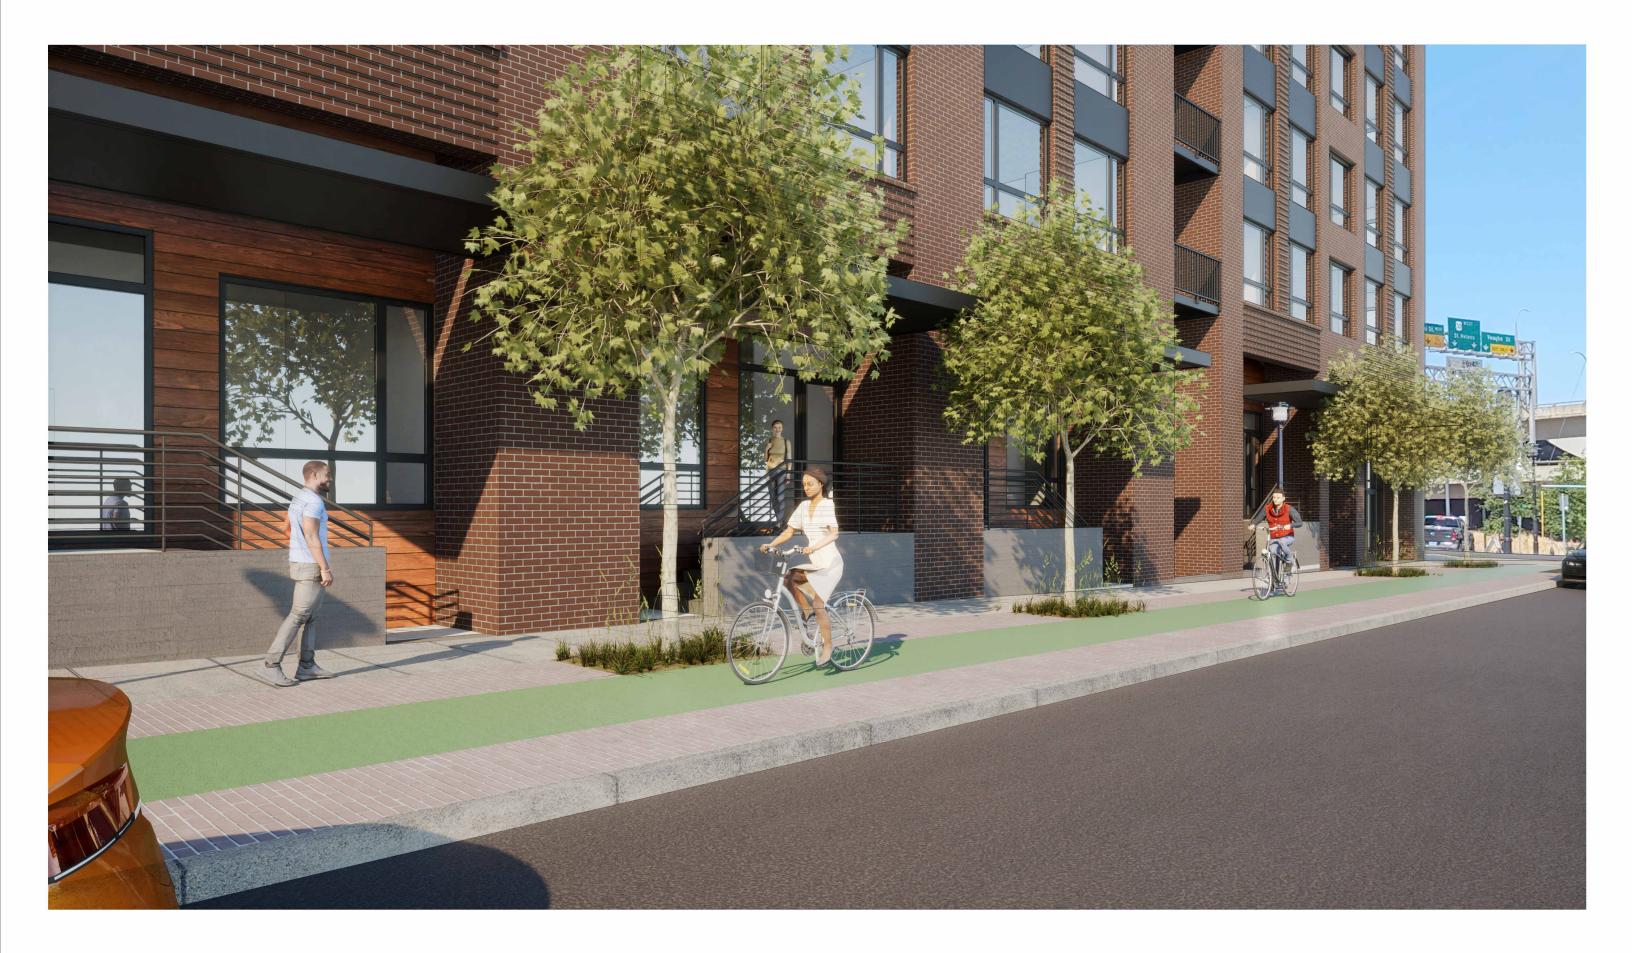

# Activating Ground Floor Street Frontages.

• The large amount of ground floor residential units could work, but each one needs to work along its given frontage. To be successful, generally they need layering of three elements: being set back, being screened (usually with landscaping), and having a raised stoop.

- The units with stoops, as currently designed, are too closed off and need to be opened up more. This was also expressed in the Neighborhood Association's (NWDA) public comments.
- The units with stoops are also too spartan and landscaping in front of the stoops should be explored.
- The ground floor units should not be set right against the property line along NW 20<sup>th</sup> Ave because the approximate one and a half feet that a building is typically set back from a street property line provides space for softening with landscape that is greatly needed.
- The three ground floor units on NW Raleigh Street need to be rethought. They need to be designed to be convertible if future commercial use becomes in demand. Some commissioners found them to be inappropriate to the frontage and suggested relocating amenities to this area, while other noted that the units need to develop a stoop system, and softness should be added in the front via landscaping.
- The pedestrian accessway, courtyard, and courtyard units are very successful. The landscaping design is appreciated including the meandering of the pedestrian accessway creating a design that is not all right angles, as well as the signature tree concept. These are a nice addition to public realm.

#### Balconies.

- Some commissioners called for more balconies to add character and break down the building's scale – especially for a building that is a full block with extremely monolithic massing. Others noted more balconies would be a nice addition but did not consider them a must-have.
- The recessed balcony design already present is preferred and any additional balconies should not be tacked on, they should also be recessed.