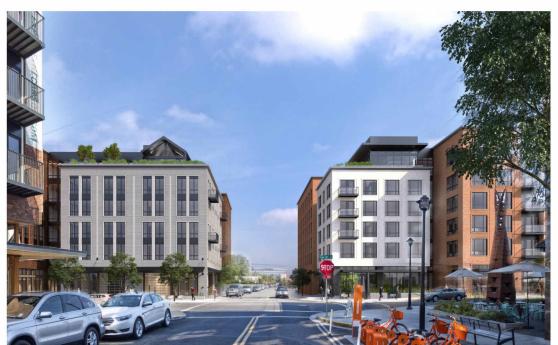

#### Prominent Front Entrance.

- The applicant's presentation noted that the SW volume of the building where the lobby is located is supposed to present as a pavilion. This does not come across in the drawings. The notched area needs a clearly different glazing system to set it apart and break the façade to create the pavilion experience and accentuate the main entrance.
- The entrance needs more design development to announce that it's there.
- A work of art in the entry notch would help call attention to the entrance.

# Activating Ground Floor Street Frontages.

• The large amount of ground floor residential units could work, but each one needs to work along its given frontage. To be successful, generally they need layering of three elements: being set back, being screened (usually with landscaping), and having a raised stoop.

- The units with stoops, as currently designed, are too closed off and need to be opened up more. This was also expressed in the Neighborhood Association's (NWDA) public comments.
- The units with stoops are also too spartan and landscaping in front of the stoops should be explored.
- The ground floor units should not be set right against the property line along NW 20<sup>th</sup> Ave because the approximate one and a half feet that a building is typically set back from a street property line provides space for softening with landscape that is greatly needed.
- The three ground floor units on NW Raleigh Street need to be rethought. They need to be designed to be convertible if future commercial use becomes in demand. Some commissioners found them to be inappropriate to the frontage and suggested relocating amenities to this area, while other noted that the units need to develop a stoop system, and softness should be added in the front via landscaping.
- The pedestrian accessway, courtyard, and courtyard units are very successful. The landscaping design is appreciated including the meandering of the pedestrian accessway creating a design that is not all right angles, as well as the signature tree concept. These are a nice addition to public realm.