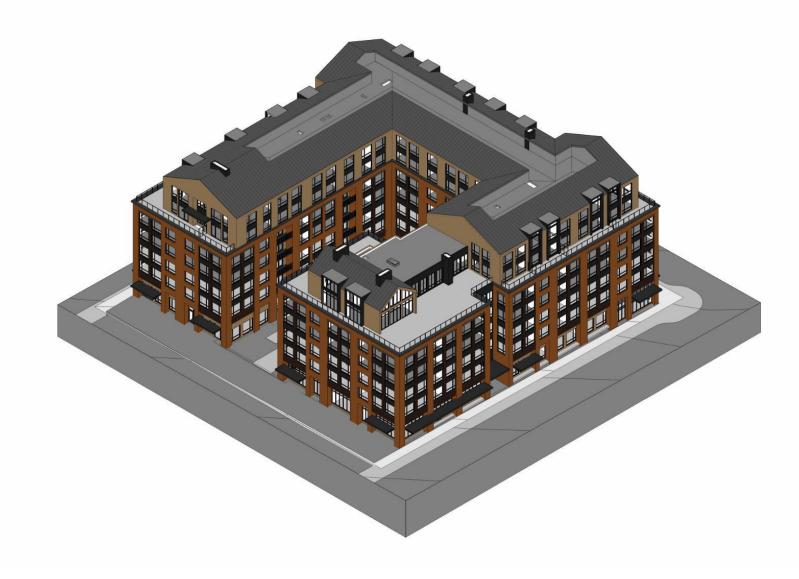

# **HEIGHT MODIFICATION REQUESTED**

- 7 STORY BUILDING
  86' HEIGHT TO MID POINT OF GABLE
  195,000 SF FAR

BLOCK 292 EAST | EA 23-035771 AUGUST 03, 2023

### PROPOSED DESIGN

| GROUND FLOOR | 30,347 SF |
|--------------|-----------|
| LEVEL 2      | 32,272 SF |
| LEVEL 3      | 32,272 SF |
| LEVEL 4      | 32,272 SF |
| LEVEL 5      | 32,272 SF |
| LEVEL 6      | 16,409 SF |
| LEVEL 7      | 12,447 SF |
|              |           |