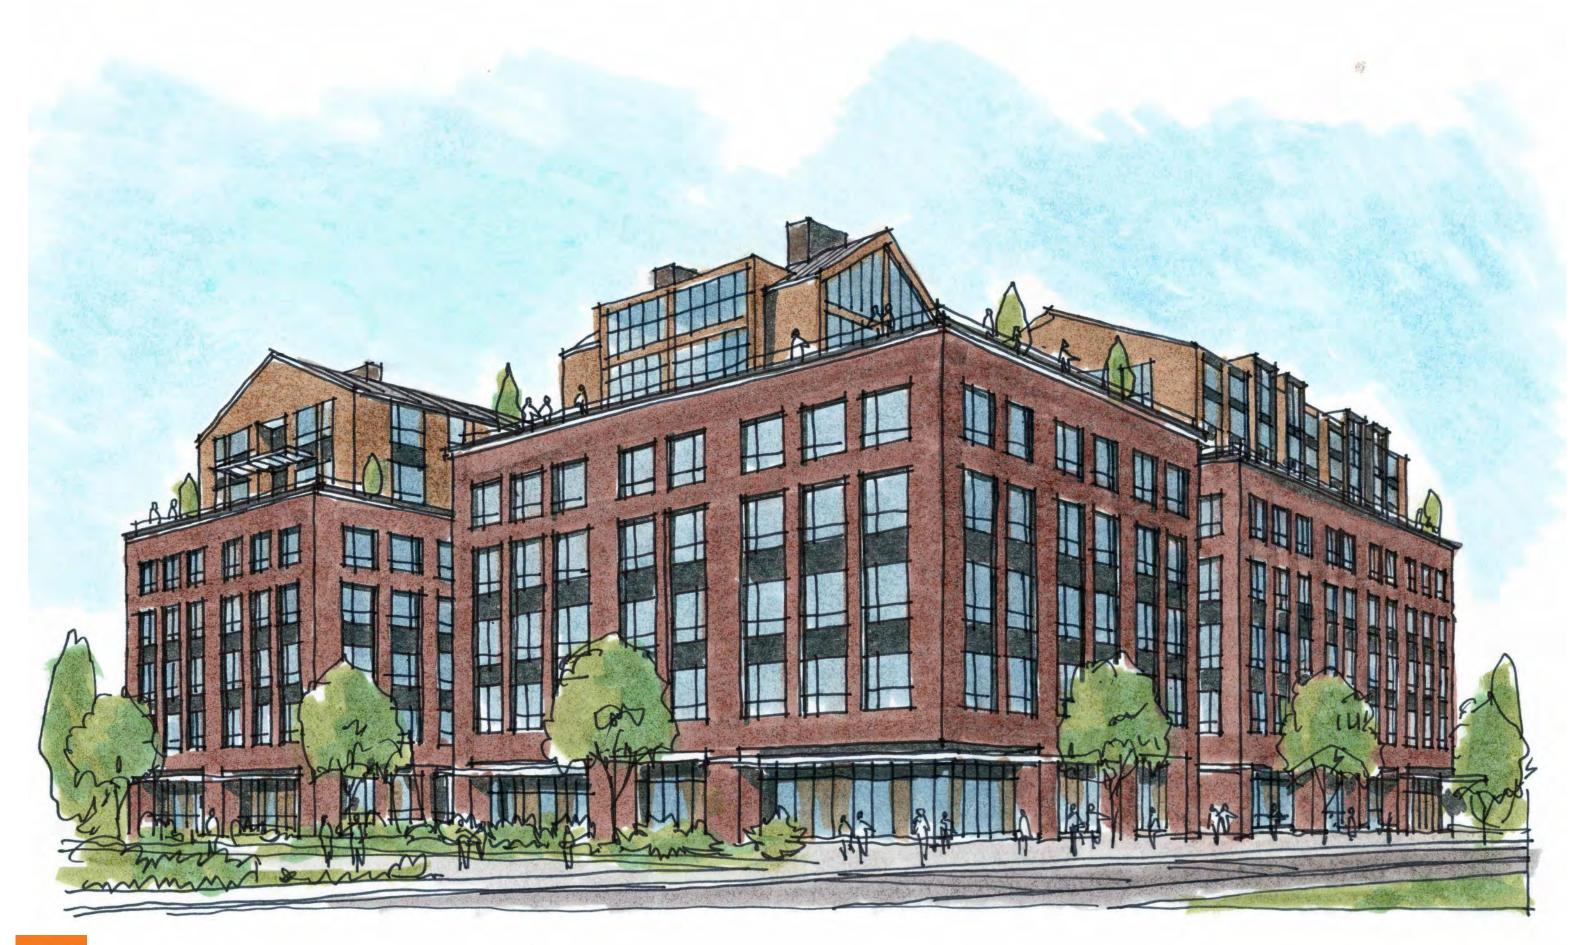

# **Executive Summary.**

- Overall, a good project that is moving in the right direction.
- The landscape plan is well developed with a meandering pedestrian accessway and signature tree concept.
- The majority of commissioners present could potentially support the large height Modification depending on the evolution of the design, with focus on significantly giving back to the public realm and dialing in the architecture.
- More specifically, the penthouse is extremely complex while the base is extremely stoic –
  potentially too much contrast between the two extremes. Simplification of penthouse and/or
  added detail to the base could create balance.
- The notched area on the Raleigh frontage needs a clearly different glazing system to set it apart and break the façade to create the pavilion experience and accentuate the main entrance.
- Successful ground floor residential units generally need layering of three elements: being set back, being screened (usually with landscaping), and having a raised stoop.
  - o The three ground floor units on NW Raleigh Street need to be further developed.
- Color studies for the base building as well as the penthouse levels are needed to better understand if more contrast would be preferable and/or other color palettes would work better.
- All commissioners lauded the transformer room changes presented at the DAR with a
  recessed transformer room, accessed by wide vestibule with storefront frontage also providing
  access to vault room, trash room and bike room.

# **CONTEXT**

- Modification to Building Height and Penthouse Roof Form.
  - Majority of commissioners present could potentially support the large height Modification depending on the evolution of the design. All potential supporters concurred that the building would need to significantly give back more to the public realm in order to justify the additional height with particular attention to the public realm at the ground floor. Potential ground floor improvements include:
    - More active use at the ground floor frontages.
    - Art and water features.
    - Better layering of the ground floor units with stoops, landscape setback, screening and/ or convertible ground floor space.

- Support for the Modification would also be boosted by further development of the townhouse design – maintain deep setbacks as shown and simplify the design. Potentially reduce the overall height [roof slope].
- For some, the added skyline variety in the district was an extremely compelling reason for the Modification. The monotony of the 6-story datum line across the district was noted. The gables would add architectural variety, and their forms would break up the height and massing of the building.
- Several commissioners noted that while it added interest, the design of the penthouse still needed some work. The proportions were noted as strange in the wider gabled forms causing a visual foreshortening the building.
- Oconcerns were expressed that the penthouse was extremely complex while the base was extremely stoic. Commission recommended that studies should be done, included as a part of the initial Land Use submittal, to see if the penthouse and base could be brought into better balance with a simplified design and/or detail added to the building base. Color studies were also requested to understand if more color contrast would work better.

#### Prominent Front Entrance.

- The applicant's presentation noted that the SW volume of the building where the lobby is located is supposed to present as a pavilion. This does not come across in the drawings. The notched area needs a clearly different glazing system to set it apart and break the façade to create the pavilion experience and accentuate the main entrance.
- The entrance needs more design development to announce that it's there.
- A work of art in the entry notch would help call attention to the entrance.

# Materials and Color Composition.

- Multiple commissioners expressed an interest to see material sample boards in person for the Type III review.
- Some commissioners appreciated the uniformly colored brick around all sides as a nod to industrial buildings in the Slabtown area, while others had concerns that it was too monolithic.
- Adding detailing and embellishment to the brick could help with the monolithic sensibility.
- Having different materials above the roof line for the gabled additions works.
- Overly consistent color was a concern. Color studies are needed to better understand if
  more color and textural contrast would help and/or if other color palettes would work better.
  Color studies should include more differentiation in color between the top and bottom of
  the building and alternatively, introducing color variation within the building's base.