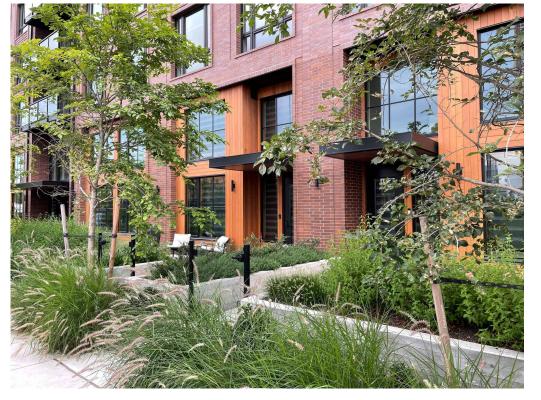

# Materials and Color Composition.

- Multiple commissioners expressed an interest to see material sample boards in person for the Type III review.
- Some commissioners appreciated the uniformly colored brick around all sides as a nod to industrial buildings in the Slabtown area, while others had concerns that it was too monolithic.
- Adding detailing and embellishment to the brick could help with the monolithic sensibility.
- Having different materials above the roof line for the gabled additions works.
- Overly consistent color was a concern. Color studies are needed to better understand if
  more color and textural contrast would help and/or if other color palettes would work better.
  Color studies should include more differentiation in color between the top and bottom of
  the building and alternatively, introducing color variation within the building's base.

- Some commissioners noted the warmth of the various wood-look products was a positive in the penthouse area of the building. However, others were concerned that the red brick and reddish wood-look materials might be too much of the same palette.
- Penthouse Materials: There was not a consensus about the viability of the knotwood product as an option – more information will need to be provided. Corten steel could potentially work.