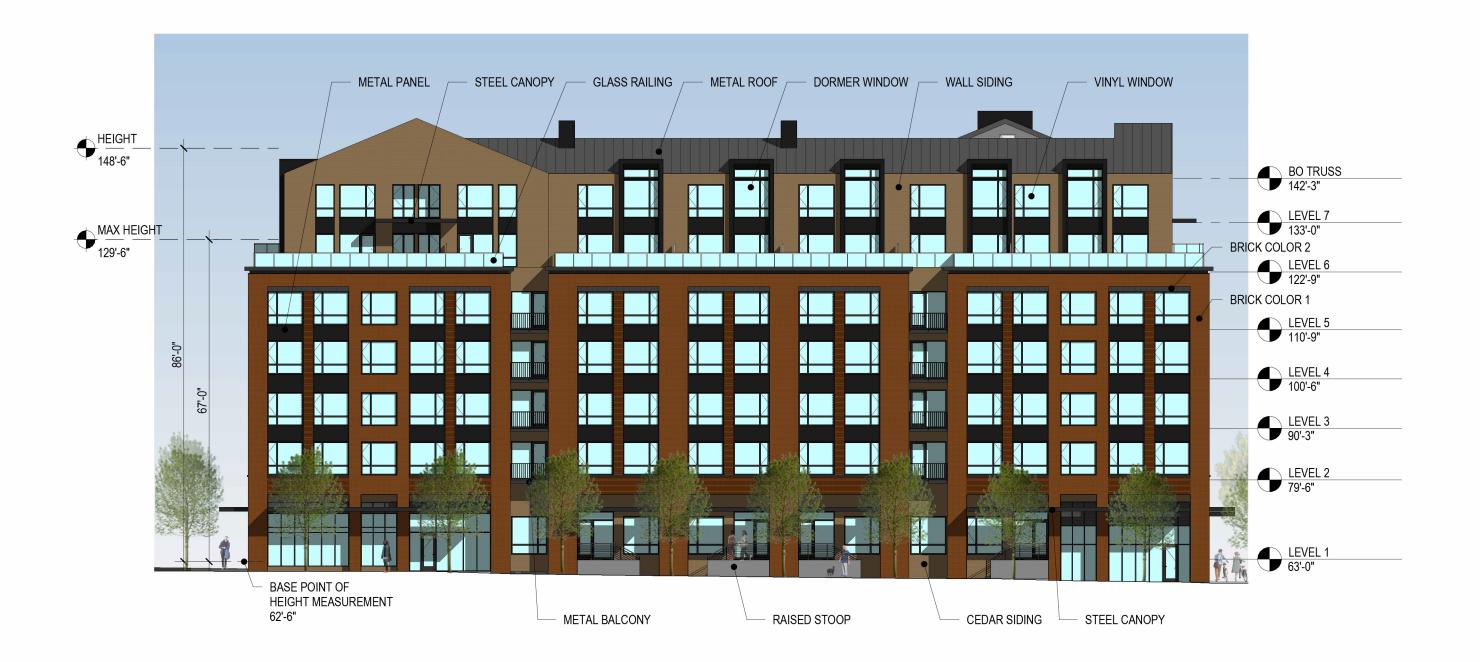

## **SOUTH ELEVATION - NW RALEIGH ST**

**NORTH ELEVATION - NW SAVIER ST** 

EA 23-050424 DA A-3

BRICK COLOR 1 BRICK COLOR 2

BOARD FORMED CONCRETE CEDAR SIDING AT BUILDING BASE

VINYL WINDOW

LL HAWKINS - BLOCK 296E

### **NORTH ELEVATION - NW SAVIER ST**

EA 23-050424 DA C-24

EA 23-050424 DA C-27

BRICK COLOR 1 BRICK COLOR 2

BOARD FORMED CONCRETE

CEDAR SIDING AT BUILDING BASE

VINYL WINDOW

WOOD LOOK SIDING WOOD LOOK SIDING