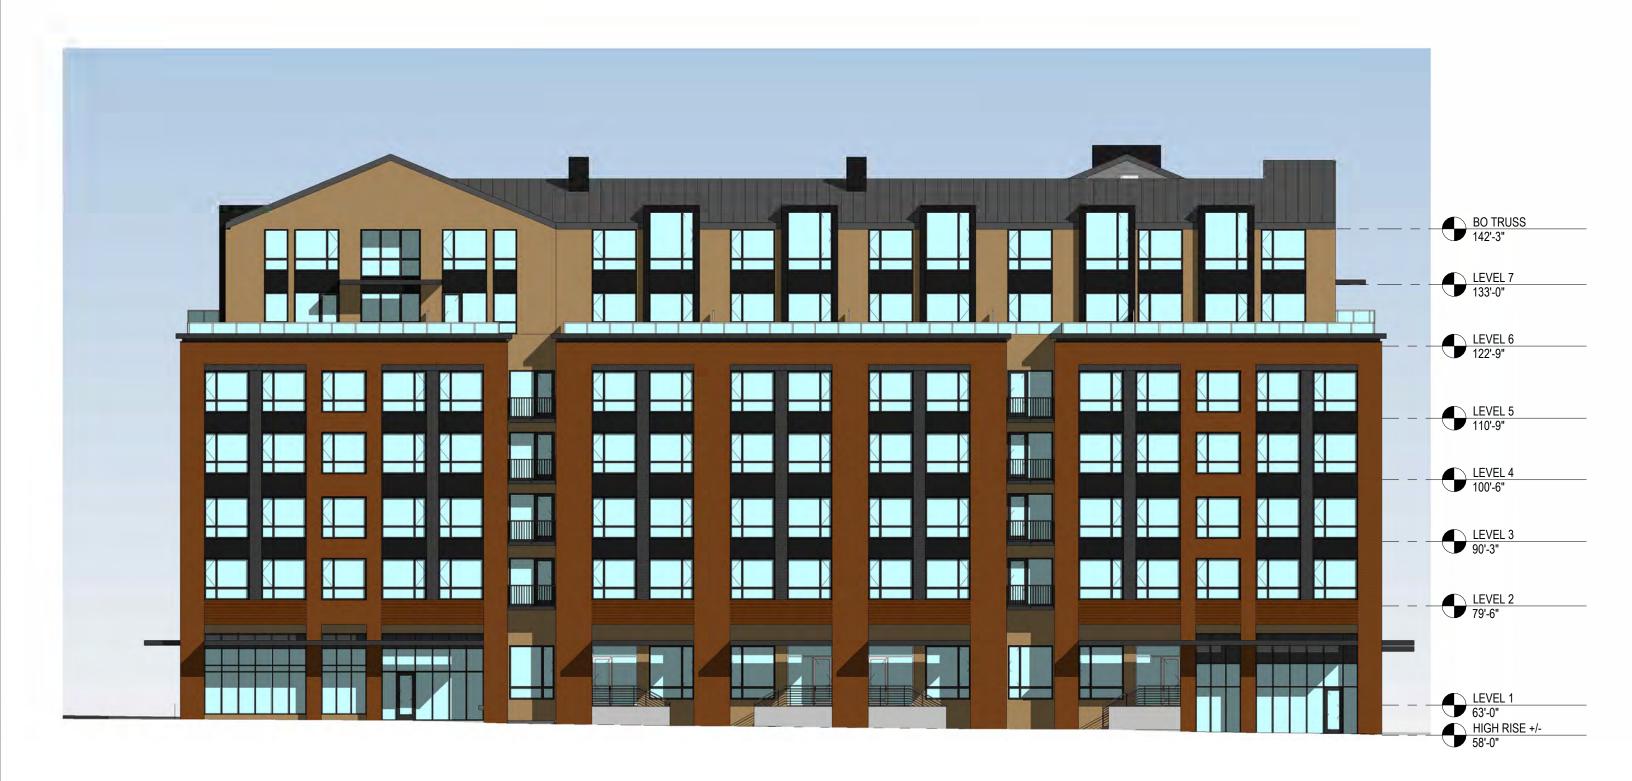

# Materials and Color Composition.

- Multiple commissioners expressed an interest to see material sample boards in person for the Type III review.
- Some commissioners appreciated the uniformly colored brick around all sides as a nod to industrial buildings in the Slabtown area, while others had concerns that it was too monolithic.
- Adding detailing and embellishment to the brick could help with the monolithic sensibility.
- Having different materials above the roof line for the gabled additions works.
- Overly consistent color was a concern. Color studies are needed to better understand if
  more color and textural contrast would help and/or if other color palettes would work better.
  Color studies should include more differentiation in color between the top and bottom of
  the building and alternatively, introducing color variation within the building's base.

- Some commissioners noted the warmth of the various wood-look products was a positive in the penthouse area of the building. However, others were concerned that the red brick and reddish wood-look materials might be too much of the same palette.
- Penthouse Materials: There was not a consensus about the viability of the knotwood product as an option – more information will need to be provided. Corten steel could potentially work.

### **NORTH ELEVATION - NW SAVIER ST**

EA 23-050424 DA C-24

EA 23-050424 DA C-27

BRICK COLOR 1 BRICK COLOR 2

BOARD FORMED CONCRETE

CEDAR SIDING AT BUILDING BASE

VINYL WINDOW

WOOD LOOK SIDING WOOD LOOK SIDING