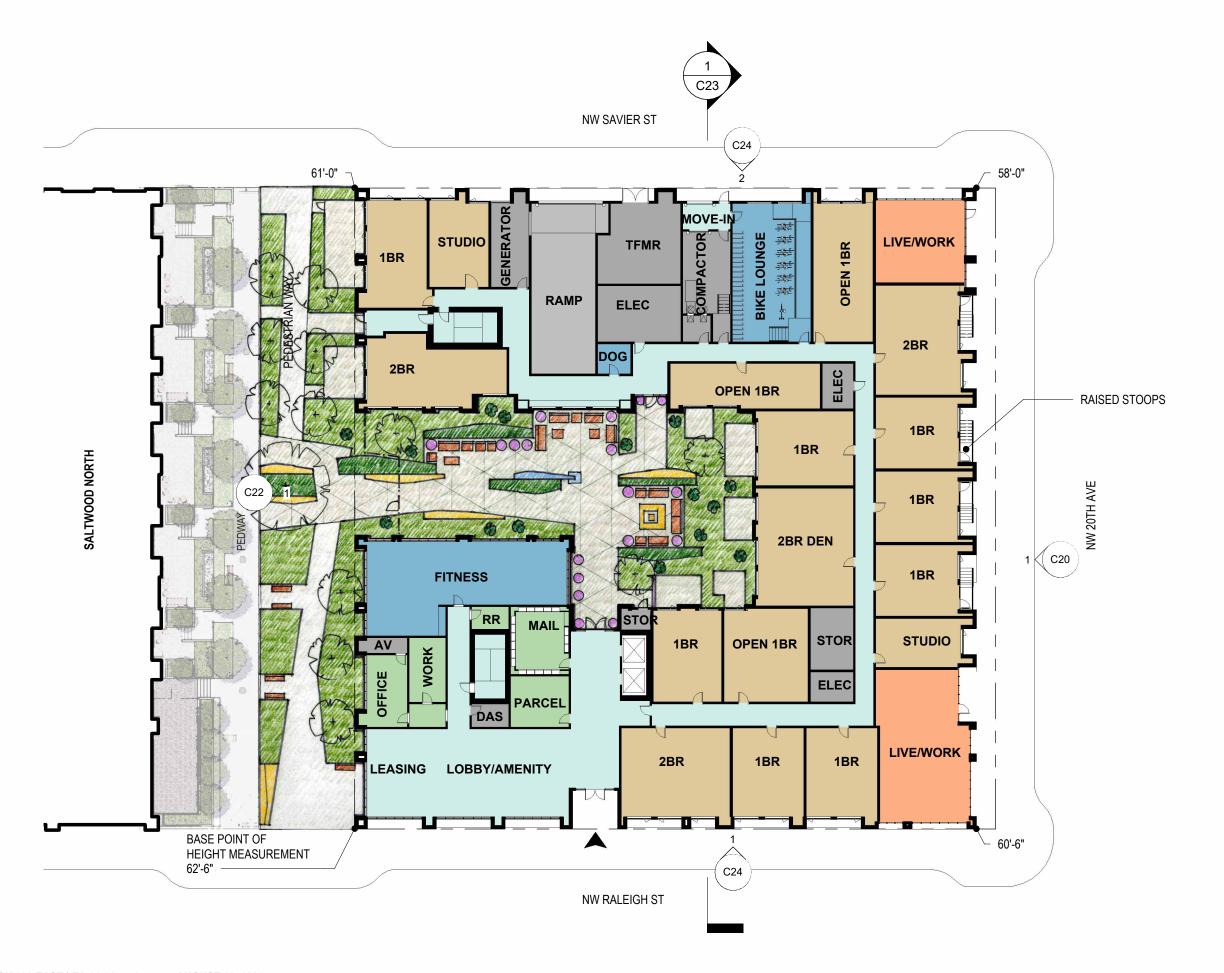

# Activating Ground Floor Street Frontages.

• The large amount of ground floor residential units could work, but each one needs to work along its given frontage. To be successful, generally they need layering of three elements: being set back, being screened (usually with landscaping), and having a raised stoop.

- The units with stoops, as currently designed, are too closed off and need to be opened up more. This was also expressed in the Neighborhood Association's (NWDA) public comments.
- The units with stoops are also too spartan and landscaping in front of the stoops should be explored.
- The ground floor units should not be set right against the property line along NW 20<sup>th</sup> Ave because the approximate one and a half feet that a building is typically set back from a street property line provides space for softening with landscape that is greatly needed.
- The three ground floor units on NW Raleigh Street need to be rethought. They need to be designed to be convertible if future commercial use becomes in demand. Some commissioners found them to be inappropriate to the frontage and suggested relocating amenities to this area, while other noted that the units need to develop a stoop system, and softness should be added in the front via landscaping.
- The pedestrian accessway, courtyard, and courtyard units are very successful. The landscaping design is appreciated including the meandering of the pedestrian accessway creating a design that is not all right angles, as well as the signature tree concept. These are a nice addition to public realm.

#### Balconies.

- Some commissioners called for more balconies to add character and break down the building's scale – especially for a building that is a full block with extremely monolithic massing. Others noted more balconies would be a nice addition but did not consider them a must-have.
- The recessed balcony design already present is preferred and any additional balconies should not be tacked on, they should also be recessed.

# • Utility Transformer Placement and North Elevation Ground Floor Opacity.

- All commissioners lauded the transformer room changes presented at the DAR with recessed transformer room, accessed by wide vestibule with storefront as access to vault room, trash room and bike room.
- PGE confirmation needed before the Type III submittal or at the very beginning of the review.
- While revised north frontage solved the majority of the opacity issues, at least one commissioner would still like to see more activation along NW Savier Street.

#### Prominent Front Entrance.

- The applicant's presentation noted that the SW volume of the building where the lobby is located is supposed to present as a pavilion. This does not come across in the drawings. The notched area needs a clearly different glazing system to set it apart and break the façade to create the pavilion experience and accentuate the main entrance.
- The entrance needs more design development to announce that it's there.
- A work of art in the entry notch would help call attention to the entrance.