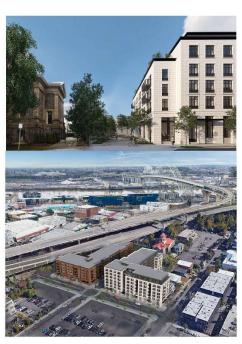

p down towards a historic cathedral and to step back from it, widening an adjacent park.
- o The added height created a taller building at NW 20<sup>th</sup> Ave where it better fit the context.

#### Slabtown Savier North & South (261 & 262)

- St. Patrick's Roman Catholic Church, individually listed National Register historic landmark built in 1891, abuts Block 262
- Conway Master Plan Design Guideline 7.F required Block 262 to provide land for a small pocket park west of the church
- Mod to height on Block 262 to allow taller expression on west side of site so building could step down towards the church
- More height & density located on southern block (262) opposite of Master Plan's vision of northern block (261) as tall
  office building buffering the elevated highway to the north





#### Block 290W

- Modification to increase the maximum height from 47' to 57'.
- The height Modification allowed for a penthouse amenity space on the lower portion of the building adjacent to the public square. The findings concluded the additional height did not add additional solar impact to the public square.

#### Block 290W – Public Square + Apts

- · Encroached into Future Park & line of pedway
- Garage access located on Festival Street (no access allowed on 21<sup>st</sup> or pedway + Pettygrove is a green street)







For the current Modification request at Block 292 East, staff and the applicant offer the following arguments in favor of the additional 19' of height. (Staff concerns raised in the original memo, related to the design cohesion of the penthouse levels, still appl