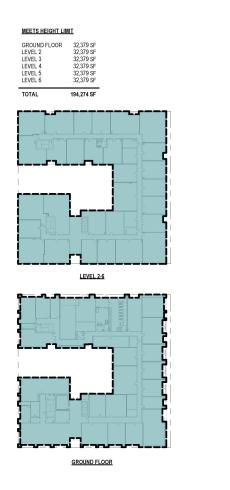

# **MEETS HEIGHT LIMIT**

- 6 STORY BUILDING67' HEIGHT195,000 SF FAR

### MEETS HEIGHT LIMIT

| GROUND FLOOR | 32,379 SF |
|--------------|-----------|
| LEVEL 2      | 32,379 SF |
| LEVEL 3      | 32,379 SF |
| LEVEL 4      | 32,379 SF |
| LEVEL 5      | 32,379 SF |
| LEVEL 6      | 32,379 SF |
|              |           |

TOTAL 194,274 SF

**LEVEL 2-6** 