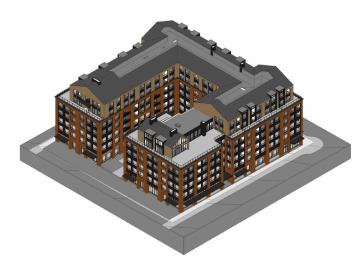

SERA

**BLOCK 292 EAST** 

**JULY 6, 2023** 

**CONTEXT MAP** 

SALTWOOD - BLOCK 292 AND 291W

FREEWELL

C11

BLOCK 292E SITE PLAN

SCALE: 1" = 25'

BLOCK 292E ROOF PLAN SCALE: 1" = 25'

SERA

SALTWOOD NORTH