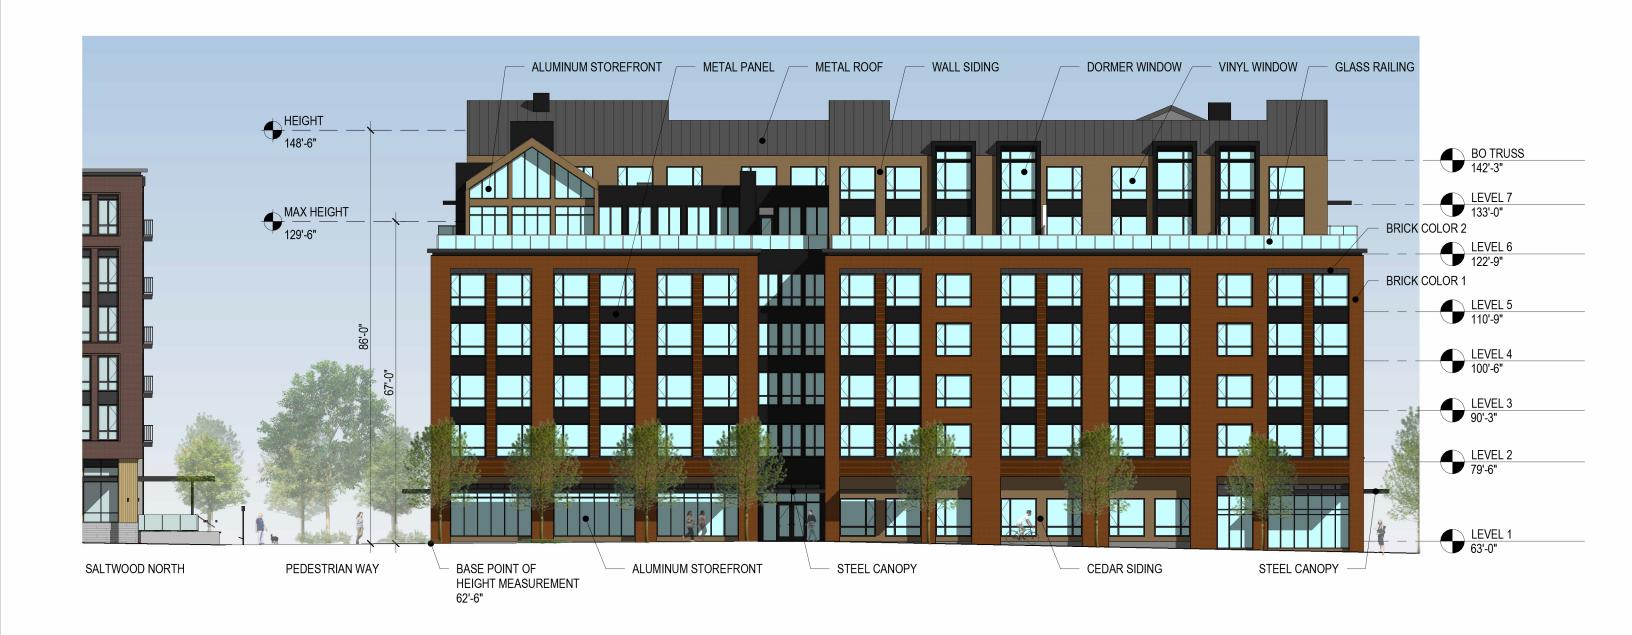

# Materials and Color Composition.

- Multiple commissioners expressed an interest to see material sample boards in person for the Type III review.
- Some commissioners appreciated the uniformly colored brick around all sides as a nod to industrial buildings in the Slabtown area, while others had concerns that it was too monolithic.
- Adding detailing and embellishment to the brick could help with the monolithic sensibility.
- Having different materials above the roof line for the gabled additions works.
- Overly consistent color was a concern. Color studies are needed to better understand if
  more color and textural contrast would help and/or if other color palettes would work better.
  Color studies should include more differentiation in color between the top and bottom of
  the building and alternatively, introducing color variation within the building's base.

- Some commissioners noted the warmth of the various wood-look products was a positive in the penthouse area of the building. However, others were concerned that the red brick and reddish wood-look materials might be too much of the same palette.
- Penthouse Materials: There was not a consensus about the viability of the knotwood product as an option – more information will need to be provided. Corten steel could potentially work.

- Support for the Modification would also be boosted by further development of the townhouse design – maintain deep setbacks as shown and simplify the design. Potentially reduce the overall height [roof slope].
- For some, the added skyline variety in the district was an extremely compelling reason for the Modification. The monotony of the 6-story datum line across the district was noted. The gables would add architectural variety, and their forms would break up the height and massing of the building.
- Several commissioners noted that while it added interest, the design of the penthouse still needed some work. The proportions were noted as strange in the wider gabled forms causing a visual foreshortening the building.
- Oconcerns were expressed that the penthouse was extremely complex while the base was extremely stoic. Commission recommended that studies should be done, included as a part of the initial Land Use submittal, to see if the penthouse and base could be brought into better balance with a simplified design and/or detail added to the building base. Color studies were also requested to understand if more color contrast would work better.