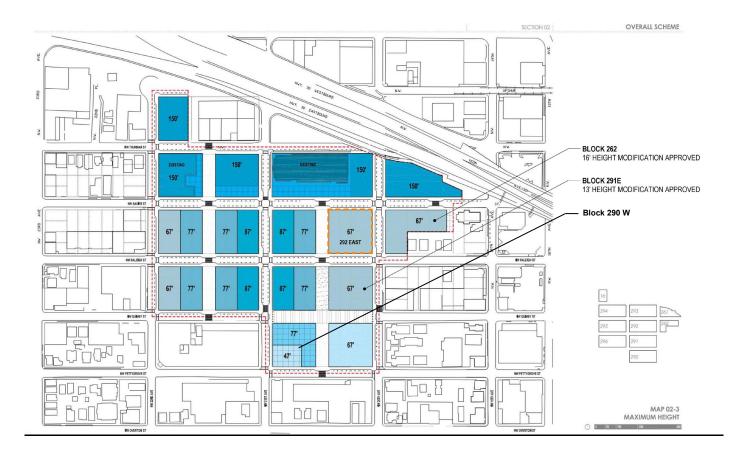

# **CONTEXT**

- Modification to Building Height and Penthouse Roof Form.
  - Majority of commissioners present could potentially support the large height Modification depending on the evolution of the design. All potential supporters concurred that the building would need to significantly give back more to the public realm in order to justify the additional height with particular attention to the public realm at the ground floor. Potential ground floor improvements include:
    - More active use at the ground floor frontages.
    - Art and water features.
    - Better layering of the ground floor units with stoops, landscape setback, screening and/ or convertible ground floor space.

- Support for the Modification would also be boosted by further development of the townhouse design – maintain deep setbacks as shown and simplify the design. Potentially reduce the overall height [roof slope].
- For some, the added skyline variety in the district was an extremely compelling reason for the Modification. The monotony of the 6-story datum line across the district was noted. The gables would add architectural variety, and their forms would break up the height and massing of the building.
- Several commissioners noted that while it added interest, the design of the penthouse still needed some work. The proportions were noted as strange in the wider gabled forms causing a visual foreshortening the building.
- Oconcerns were expressed that the penthouse was extremely complex while the base was extremely stoic. Commission recommended that studies should be done, included as a part of the initial Land Use submittal, to see if the penthouse and base could be brought into better balance with a simplified design and/or detail added to the building base. Color studies were also requested to understand if more color contrast would work better.

# **MEETS HEIGHT LIMIT**

- 6 STORY BUILDING67' HEIGHT195,000 SF FAR

# **HEIGHT MODIFICATION REQUESTED**

- 7 STORY BUILDING
  86' HEIGHT TO MID POINT OF GABLE
  195,000 SF FAR

BLOCK 292 EAST | EA 23-035771 AUGUST 03, 2023