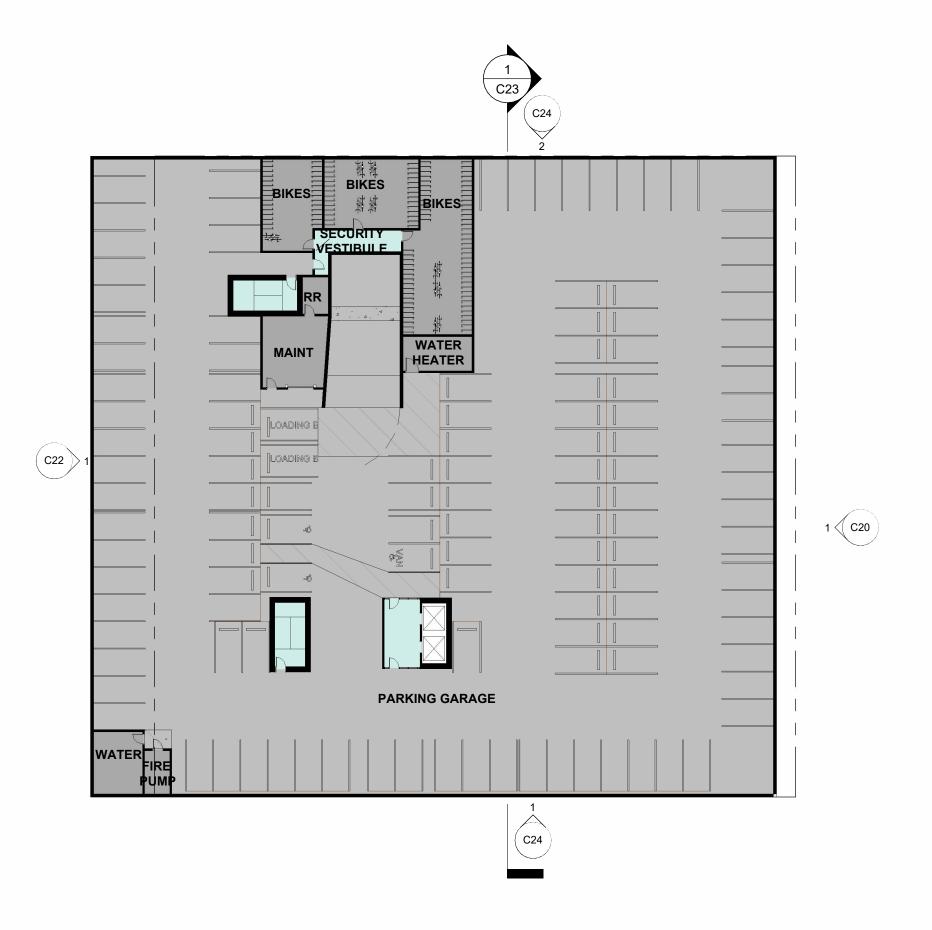

# • Utility Transformer Placement and North Elevation Ground Floor Opacity.

- All commissioners lauded the transformer room changes presented at the DAR with recessed transformer room, accessed by wide vestibule with storefront as access to vault room, trash room and bike room.
- PGE confirmation needed before the Type III submittal or at the very beginning of the review.
- While revised north frontage solved the majority of the opacity issues, at least one commissioner would still like to see more activation along NW Savier Street.