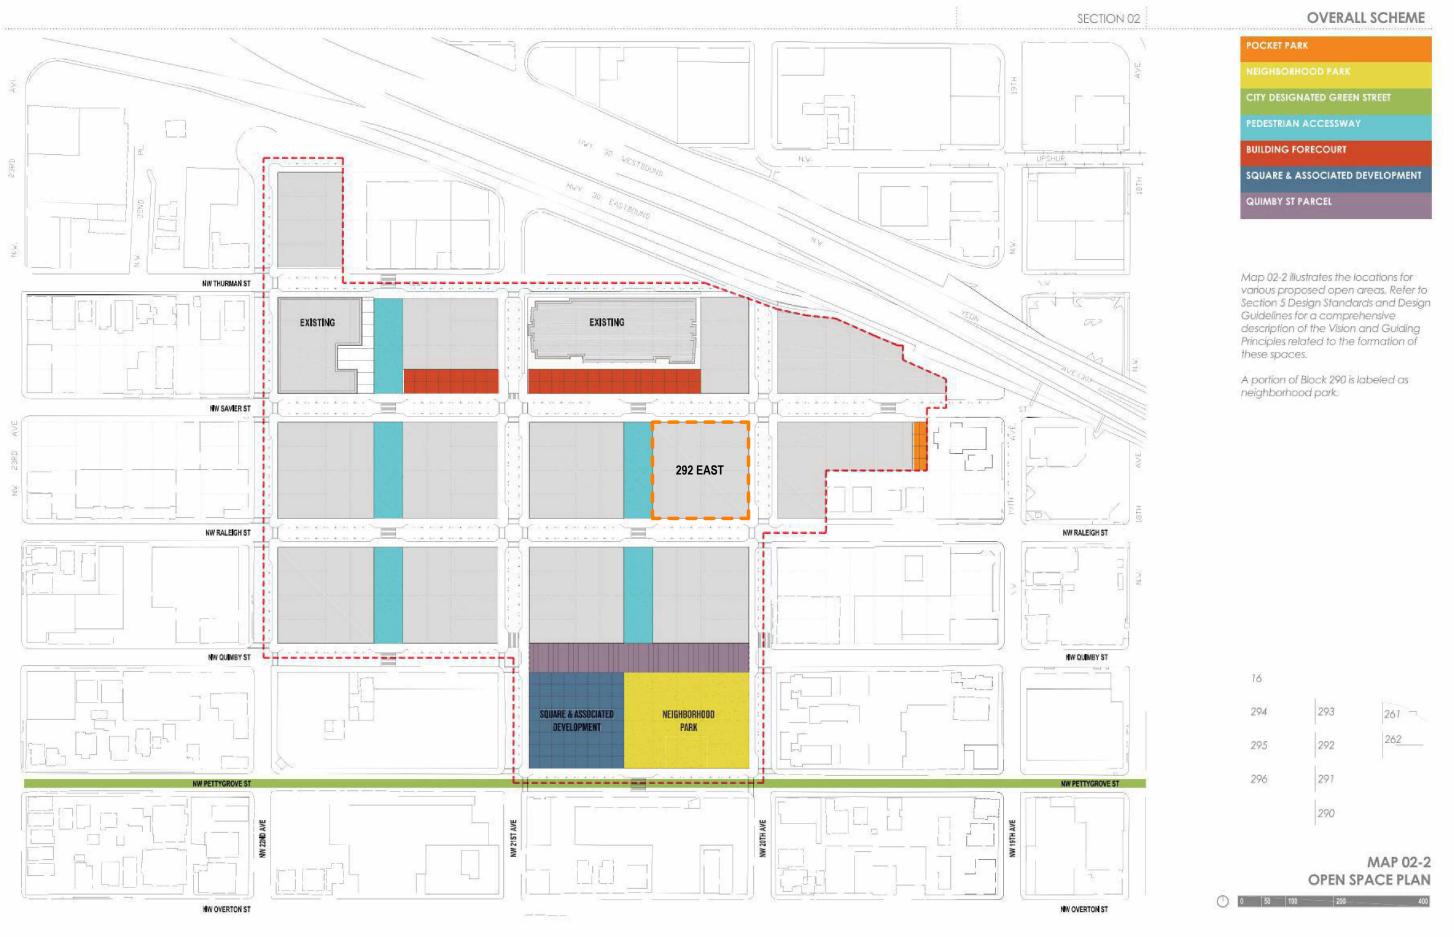

# BLOCK 292 EAST PROJECT DATA

| LEVEL | FLOOR                   | Parking | Lobby | Amenity | Common<br>Area | Rentable<br>Area      | Total   | FAR                       | Parking<br>Stalls | Unit<br>Count | Average<br>unit size | Studio | Open 1BR | 1BR | 1BR Den | 2BR | 2BR Den | Townhouse<br>1 |
|-------|-------------------------|---------|-------|---------|----------------|-----------------------|---------|---------------------------|-------------------|---------------|----------------------|--------|----------|-----|---------|-----|---------|----------------|
| P1 -  | Basement                | 42,800  |       |         |                |                       | 42,800  |                           | 128               |               |                      |        |          |     |         |     |         |                |
| 1 -   | Ground                  | 1,186   | 4,624 | 3,005   | 5,677          | 15,543                | 30,035  | 30,035                    |                   | 18            | 864                  |        | 1 1      | 8   | 2       | 3   | 1       | 0              |
| 2     | 2nd Floor               |         |       | 250     | 4,585          | 27,320                | 32,155  | 32,155                    |                   | 30            | 911                  | :      | 2 1      | 13  | 3       | 5   | 6       | 6 0            |
| 3 -   | 3rd Floor               |         |       | 250     | 4,404          | 27,502                | 32,156  | 32,156                    |                   | 30            | 917                  | :      | 2 1      | 13  | 3       | 5   | 6       | 0              |
| 4 -   | 4th Floor               |         |       | 250     | 4,404          | 27,502                | 32,156  | 32,156                    |                   | 30            | 917                  | :      | 2 1      | 13  | 3       | 5   | 6       | 6 0            |
| 5 -   | 5th Floor               |         |       | 250     | 4,404          | 27,502                | 32,156  | 32,156                    |                   | 30            | 917                  | :      | 2 1      | 13  | 3       | 5   | 6       | 3 0            |
| 6 -   | 6th Floor               |         |       | 930     | 3,997          | 28,409                | 33,336  | 33,336                    |                   | 24            | 500                  | (      | 0        | 0   | 0       | 0   | 0       | ) 2            |
| 7 -   | 7th Floor (added to L6) |         |       |         | 204            | 0                     | 204     | 204                       |                   | 0             |                      | (      | 0 0      | 0   | 0       | 0   | 0       | 0              |
|       | TOTAL SQUARE FEET       | 43,986  | 4,624 | 0 4,935 |                | rentable area 153,778 | 234,998 | <b>192,198</b><br>236,513 | 128               | 162           | 949                  | ,      | 9 5      | 60  | 14      | 23  | 25      | 5 2            |

SERA

**BLOCK 292 EAST** 

**JULY 6, 2023** 

**CONTEXT MAP** 

# TABLE OF CONTENTS

C1 COVER C2 TABLE OF CONTENTS C3 CONTEXT MAP C4 SLABTOWN AERIAL C5 CON-WAY CONTEXT C6 SALTWOOD & FREEWELL C7 OPEN SPACE DIAGRAM C8 MASTER PLAN OPEN SPACE C9 MASTER PLAN HEIGHT C10 WAREHOUSE WITH PENTHOUSES C11 GABLES WITH DORMERS C12 LANDSCAPE LEVEL 1 C13 LANDSCAPE LEVEL 6 C14 FLOOR PLAN - LEVEL P1 C15 FLOOR PLAN - LEVEL 1 C16 FLOOR PLAN - LEVEL 2-5 C17 FLOOR PLAN - LEVEL 6 C18 FLOOR PLAN - LEVEL 7 C19 SOUTH ELEVATION C20 EAST ELEVATION C21 NORTH ELEVATION C22 WEST ELEVATION C23 SECTION C24 CONTEXT ELEVATIONS C25 VIEW FROM SE C26 VIEW FROM SW C27 VIEW FROM NW 20TH AVE