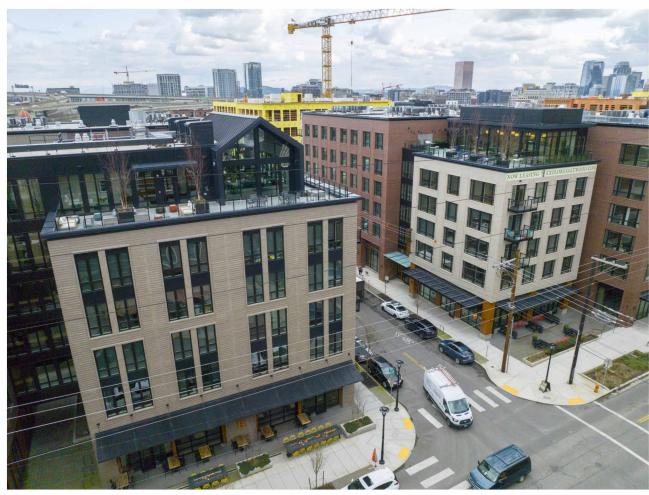

SERA

**BLOCK 292 EAST** 

**JULY 6, 2023** 

**CONTEXT MAP** 

C28 **EXTERIOR MATERIALS** 

C2

LL HAWKINS - BLOCK 296E

THE CARSON - BLOCK 295E

THE CARSON - BLOCK 294E

SALTWOOD - BLOCK 292 AND 291W

FREEWELL - BLOCK 291E

BLOCK 292 EAST | EA 23-035771

THE CARSON - BLOCK 295E

THE CARSON - BLOCK 294E

SALTWOOD - BLOCK 292 AND 291W

FREEWELL - BLOCK 291E

SALTWOOD - BLOCK 292 AND 291W

FREEWELL

BLOCK 292 EAST

EA 23-050424 DA A-2