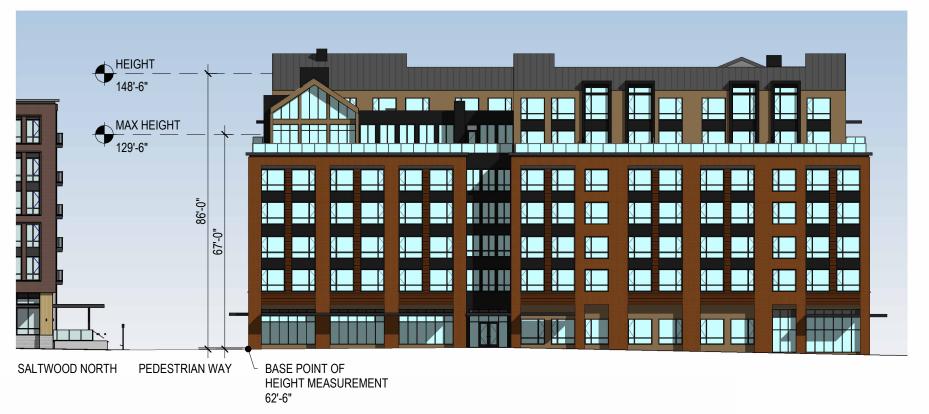

## **SOUTH ELEVATION - NW RALEIGH ST**

**NORTH ELEVATION - NW SAVIER ST** 

EA 23-050424 DA A-3

BRICK COLOR 1 BRICK COLOR 2

BOARD FORMED CONCRETE CEDAR SIDING AT BUILDING BASE

VINYL WINDOW

LL HAWKINS - BLOCK 296E

### **NORTH ELEVATION - NW SAVIER ST**

EA 23-050424 DA C-24

EA 23-050424 DA C-27

BRICK COLOR 1 BRICK COLOR 2

BOARD FORMED CONCRETE

CEDAR SIDING AT BUILDING BASE

VINYL WINDOW

WOOD LOOK SIDING WOOD LOOK SIDING