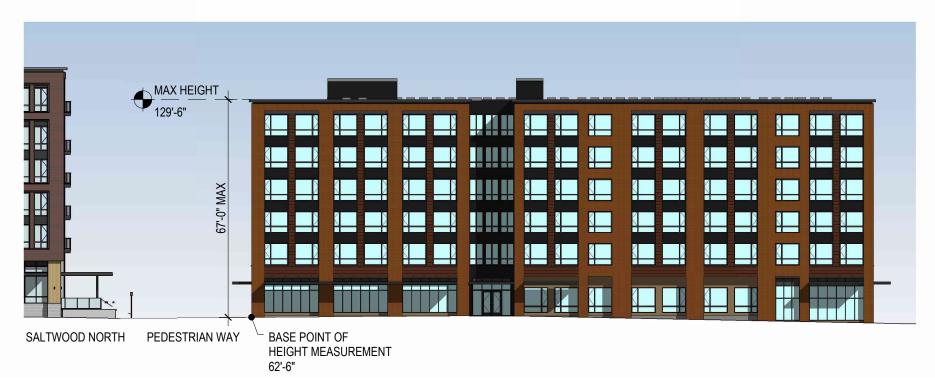

# **MEETS HEIGHT LIMIT**

- 6 STORY BUILDING67' HEIGHT195,000 SF FAR

# **HEIGHT MODIFICATION REQUESTED**

- 7 STORY BUILDING
  86' HEIGHT TO MID POINT OF GABLE
  195,000 SF FAR

BLOCK 292 EAST | EA 23-035771 AUGUST 03, 2023