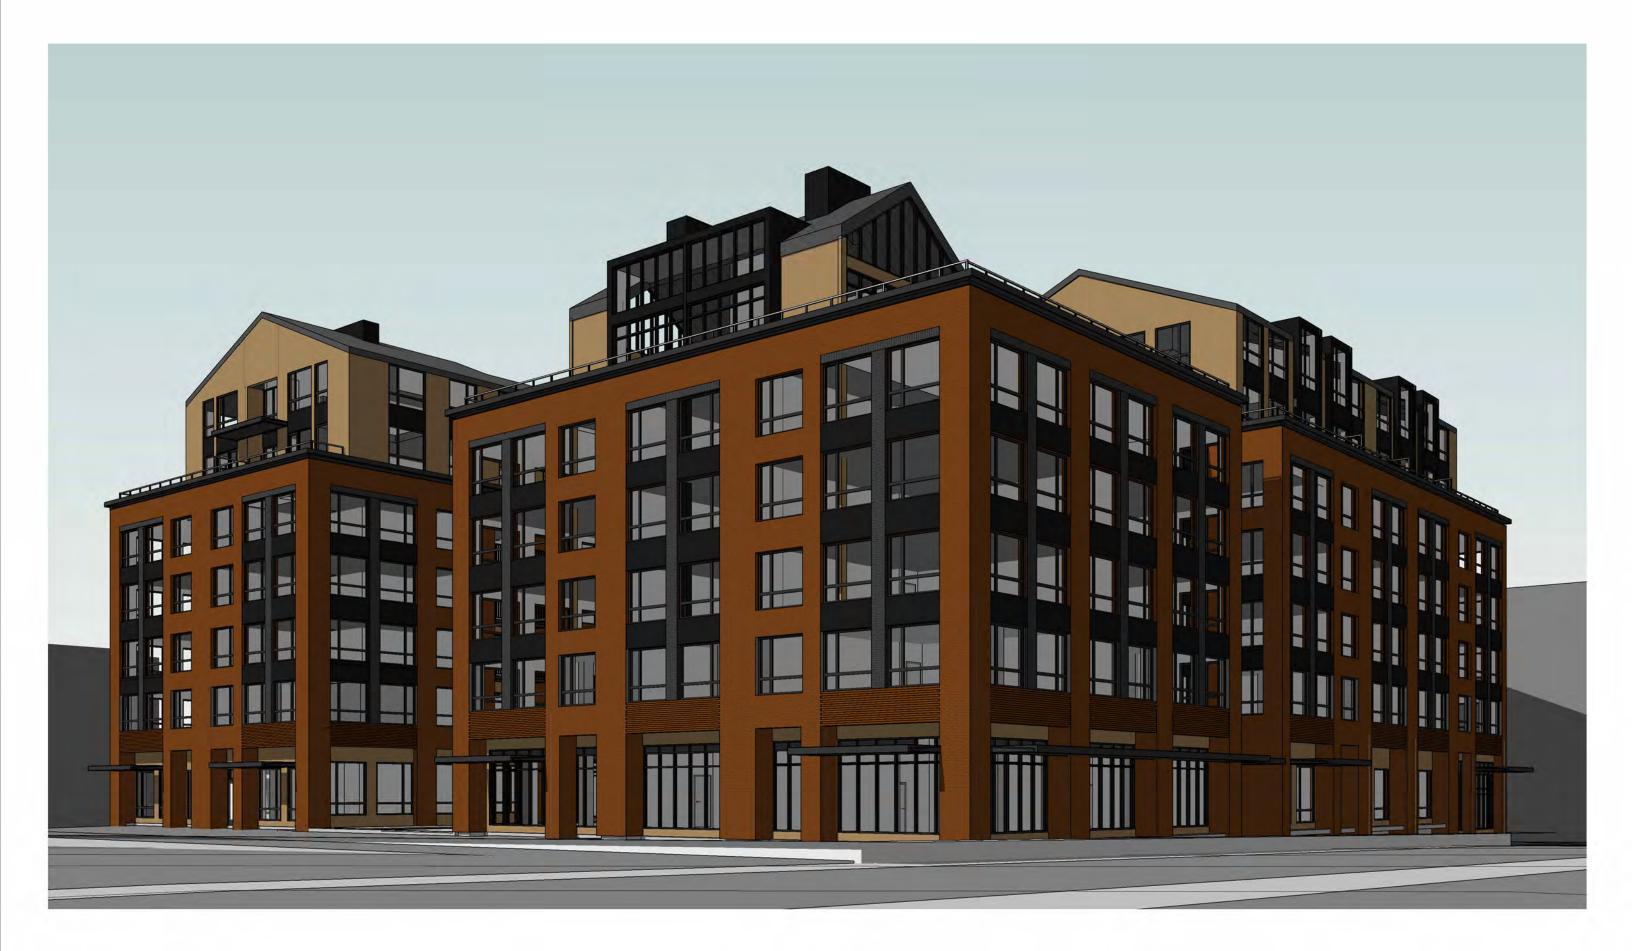

# **CONTEXT**

- Modification to Building Height and Penthouse Roof Form.
  - Majority of commissioners present could potentially support the large height Modification depending on the evolution of the design. All potential supporters concurred that the building would need to significantly give back more to the public realm in order to justify the additional height with particular attention to the public realm at the ground floor. Potential ground floor improvements include:
    - More active use at the ground floor frontages.
    - Art and water features.
    - Better layering of the ground floor units with stoops, landscape setback, screening and/ or convertible ground floor space.

- Support for the Modification would also be boosted by further development of the townhouse design – maintain deep setbacks as shown and simplify the design. Potentially reduce the overall height [roof slope].
- For some, the added skyline variety in the district was an extremely compelling reason for the Modification. The monotony of the 6-story datum line across the district was noted. The gables would add architectural variety, and their forms would break up the height and massing of the building.
- Several commissioners noted that while it added interest, the design of the penthouse still needed some work. The proportions were noted as strange in the wider gabled forms causing a visual foreshortening the building.
- Oconcerns were expressed that the penthouse was extremely complex while the base was extremely stoic. Commission recommended that studies should be done, included as a part of the initial Land Use submittal, to see if the penthouse and base could be brought into better balance with a simplified design and/or detail added to the building base. Color studies were also requested to understand if more color contrast would work better.

#### Prominent Front Entrance.

- The applicant's presentation noted that the SW volume of the building where the lobby is located is supposed to present as a pavilion. This does not come across in the drawings. The notched area needs a clearly different glazing system to set it apart and break the façade to create the pavilion experience and accentuate the main entrance.
- The entrance needs more design development to announce that it's there.
- A work of art in the entry notch would help call attention to the entrance.

# Materials and Color Composition.

- Multiple commissioners expressed an interest to see material sample boards in person for the Type III review.
- Some commissioners appreciated the uniformly colored brick around all sides as a nod to industrial buildings in the Slabtown area, while others had concerns that it was too monolithic.
- Adding detailing and embellishment to the brick could help with the monolithic sensibility.
- Having different materials above the roof line for the gabled additions works.
- Overly consistent color was a concern. Color studies are needed to better understand if
  more color and textural contrast would help and/or if other color palettes would work better.
  Color studies should include more differentiation in color between the top and bottom of
  the building and alternatively, introducing color variation within the building's base.