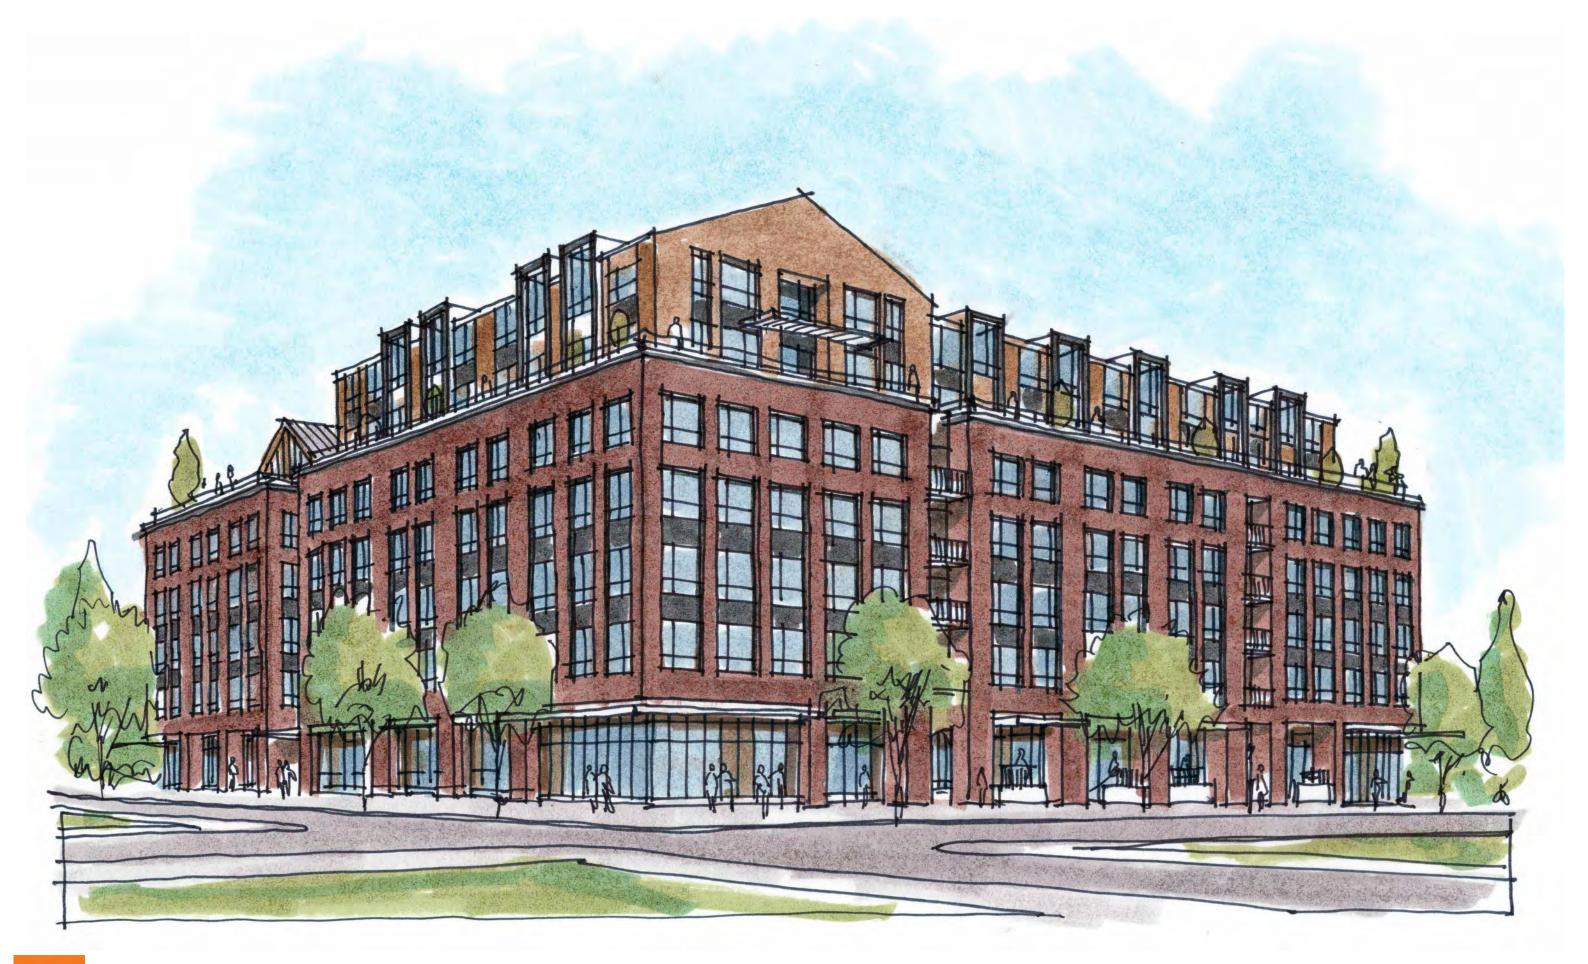

# **Executive Summary.**

- Overall, a good project that is moving in the right direction.
- The landscape plan is well developed with a meandering pedestrian accessway and signature tree concept.
- The majority of commissioners present could potentially support the large height Modification depending on the evolution of the design, with focus on significantly giving back to the public realm and dialing in the architecture.
- More specifically, the penthouse is extremely complex while the base is extremely stoic –
  potentially too much contrast between the two extremes. Simplification of penthouse and/or
  added detail to the base could create balance.
- The notched area on the Raleigh frontage needs a clearly different glazing system to set it apart and break the façade to create the pavilion experience and accentuate the main entrance.
- Successful ground floor residential units generally need layering of three elements: being set back, being screened (usually with landscaping), and having a raised stoop.
  - o The three ground floor units on NW Raleigh Street need to be further developed.
- Color studies for the base building as well as the penthouse levels are needed to better understand if more contrast would be preferable and/or other color palettes would work better.
- All commissioners lauded the transformer room changes presented at the DAR with a
  recessed transformer room, accessed by wide vestibule with storefront frontage also providing
  access to vault room, trash room and bike room.

# **CONTEXT**

- Modification to Building Height and Penthouse Roof Form.
  - Majority of commissioners present could potentially support the large height Modification depending on the evolution of the design. All potential supporters concurred that the building would need to significantly give back more to the public realm in order to justify the additional height with particular attention to the public realm at the ground floor. Potential ground floor improvements include:
    - More active use at the ground floor frontages.
    - Art and water features.
    - Better layering of the ground floor units with stoops, landscape setback, screening and/ or convertible ground floor space.

- Support for the Modification would also be boosted by further development of the townhouse design – maintain deep setbacks as shown and simplify the design. Potentially reduce the overall height [roof slope].
- For some, the added skyline variety in the district was an extremely compelling reason for the Modification. The monotony of the 6-story datum line across the district was noted. The gables would add architectural variety, and their forms would break up the height and massing of the building.
- Several commissioners noted that while it added interest, the design of the penthouse still needed some work. The proportions were noted as strange in the wider gabled forms causing a visual foreshortening the building.
- Oconcerns were expressed that the penthouse was extremely complex while the base was extremely stoic. Commission recommended that studies should be done, included as a part of the initial Land Use submittal, to see if the penthouse and base could be brought into better balance with a simplified design and/or detail added to the building base. Color studies were also requested to understand if more color contrast would work better.

#### Prominent Front Entrance.

- The applicant's presentation noted that the SW volume of the building where the lobby is located is supposed to present as a pavilion. This does not come across in the drawings. The notched area needs a clearly different glazing system to set it apart and break the façade to create the pavilion experience and accentuate the main entrance.
- The entrance needs more design development to announce that it's there.
- A work of art in the entry notch would help call attention to the entrance.

# Materials and Color Composition.

- Multiple commissioners expressed an interest to see material sample boards in person for the Type III review.
- Some commissioners appreciated the uniformly colored brick around all sides as a nod to industrial buildings in the Slabtown area, while others had concerns that it was too monolithic.
- Adding detailing and embellishment to the brick could help with the monolithic sensibility.
- Having different materials above the roof line for the gabled additions works.
- Overly consistent color was a concern. Color studies are needed to better understand if
  more color and textural contrast would help and/or if other color palettes would work better.
  Color studies should include more differentiation in color between the top and bottom of
  the building and alternatively, introducing color variation within the building's base.