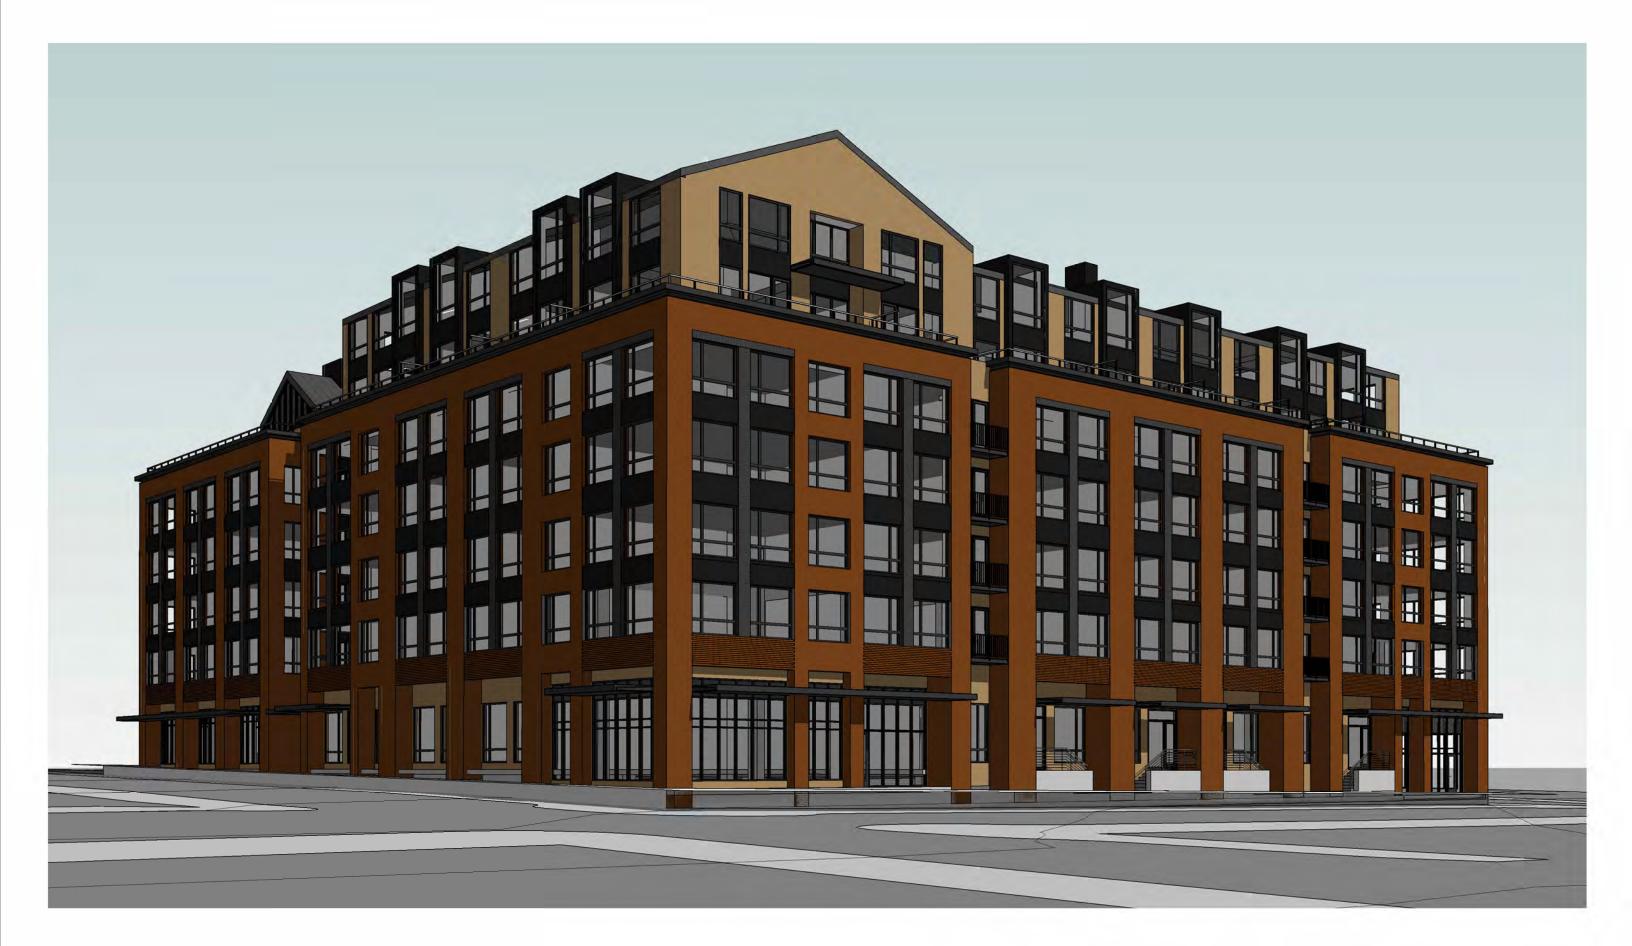

# **Executive Summary.**

- Overall, a good project that is moving in the right direction.
- The landscape plan is well developed with a meandering pedestrian accessway and signature tree concept.
- The majority of commissioners present could potentially support the large height Modification depending on the evolution of the design, with focus on significantly giving back to the public realm and dialing in the architecture.
- More specifically, the penthouse is extremely complex while the base is extremely stoic –
  potentially too much contrast between the two extremes. Simplification of penthouse and/or
  added detail to the base could create balance.
- The notched area on the Raleigh frontage needs a clearly different glazing system to set it apart and break the façade to create the pavilion experience and accentuate the main entrance.
- Successful ground floor residential units generally need layering of three elements: being set back, being screened (usually with landscaping), and having a raised stoop.
  - o The three ground floor units on NW Raleigh Street need to be further developed.
- Color studies for the base building as well as the penthouse levels are needed to better understand if more contrast would be preferable and/or other color palettes would work better.
- All commissioners lauded the transformer room changes presented at the DAR with a
  recessed transformer room, accessed by wide vestibule with storefront frontage also providing
  access to vault room, trash room and bike room.

- Support for the Modification would also be boosted by further development of the townhouse design – maintain deep setbacks as shown and simplify the design. Potentially reduce the overall height [roof slope].
- For some, the added skyline variety in the district was an extremely compelling reason for the Modification. The monotony of the 6-story datum line across the district was noted. The gables would add architectural variety, and their forms would break up the height and massing of the building.
- Several commissioners noted that while it added interest, the design of the penthouse still needed some work. The proportions were noted as strange in the wider gabled forms causing a visual foreshortening the building.
- Oconcerns were expressed that the penthouse was extremely complex while the base was extremely stoic. Commission recommended that studies should be done, included as a part of the initial Land Use submittal, to see if the penthouse and base could be brought into better balance with a simplified design and/or detail added to the building base. Color studies were also requested to understand if more color contrast would work better.

# Materials and Color Composition.

- Multiple commissioners expressed an interest to see material sample boards in person for the Type III review.
- Some commissioners appreciated the uniformly colored brick around all sides as a nod to industrial buildings in the Slabtown area, while others had concerns that it was too monolithic.
- Adding detailing and embellishment to the brick could help with the monolithic sensibility.
- Having different materials above the roof line for the gabled additions works.
- Overly consistent color was a concern. Color studies are needed to better understand if
  more color and textural contrast would help and/or if other color palettes would work better.
  Color studies should include more differentiation in color between the top and bottom of
  the building and alternatively, introducing color variation within the building's base.