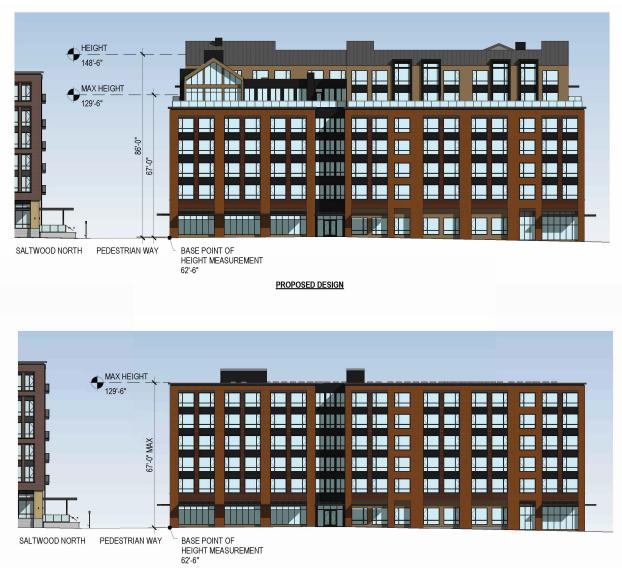

# **MEETS HEIGHT LIMIT**

- 6 STORY BUILDING67' HEIGHT195,000 SF FAR

# **HEIGHT MODIFICATION REQUESTED**

- 7 STORY BUILDING
  86' HEIGHT TO MID POINT OF GABLE
  195,000 SF FAR

BLOCK 292 EAST | EA 23-035771 AUGUST 03, 2023

#### PROPOSED DESIGN

**MEETS HEIGHT LIMIT** 

BLOCK 292 EAST | EA 23-035771 AUGUST 03, 2023