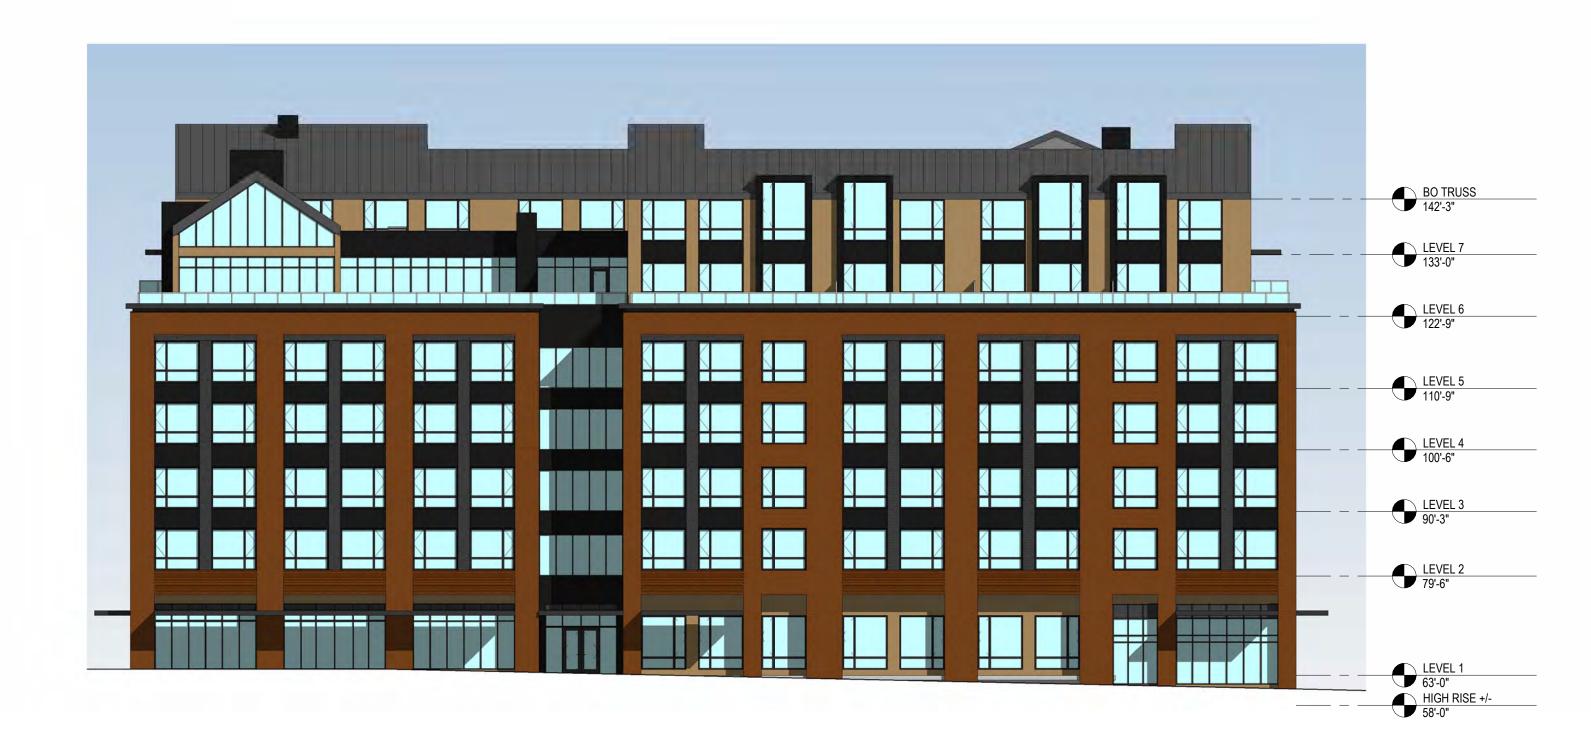

#### **Exhibit List**

- A. Applicant's Submittals
  - 1. Original plan set NOT APPROVED/reference only, 6/2/2023
  - 2. Revised plan set NOT APPROVED/reference only, 7/6/2023
  - 3. Revised plan set NOT APPROVED/reference only, 8/3/2023
- B. Zoning Map
- C. Drawings
  - 1. Cover Sheet
  - 2. Index
  - 3. Context Map
  - 4. Slabtown Aerial
  - 5. Con-way Context
  - 6. Saltwood and Freewell
  - 7. Open Space Diagram
  - 8. Master Plan Open Space
  - 9. Master Plan Height
  - 10. Warehouse with Penthouses
  - 11. Gables with Dormers
  - 12. Landscape Level 1
  - 13. Landscape Level 6
  - 14. Floor Plan Level P1
  - 15. Floor Plan Level 1
  - 16. Floor Plan Level 2-5
  - 17. Floor Plan Level 6
  - 18. Floor Plan Level 7
  - 19. South Elevation
  - 20. East Elevation
  - 21. North Elevation
  - 22. West Elevation
  - 23. Section
  - 24. Context Elevations
  - 25. View from SE
  - 26. View from SW
  - 27. View from NW 20th Ave
  - 28. Exterior Materials

## **SOUTH ELEVATION - NW RALEIGH ST**

**NORTH ELEVATION - NW SAVIER ST** 

EA 23-050424 DA A-3

BRICK COLOR 1 BRICK COLOR 2

BOARD FORMED CONCRETE CEDAR SIDING AT BUILDING BASE

VINYL WINDOW

LL HAWKINS - BLOCK 296E

# **SOUTH ELEVATION - NW RALEIGH ST**

### **NORTH ELEVATION - NW SAVIER ST**

EA 23-050424 DA C-24

EA 23-050424 DA C-27

BRICK COLOR 1 BRICK COLOR 2

BOARD FORMED CONCRETE

CEDAR SIDING AT BUILDING BASE

VINYL WINDOW

WOOD LOOK SIDING WOOD LOOK SIDING