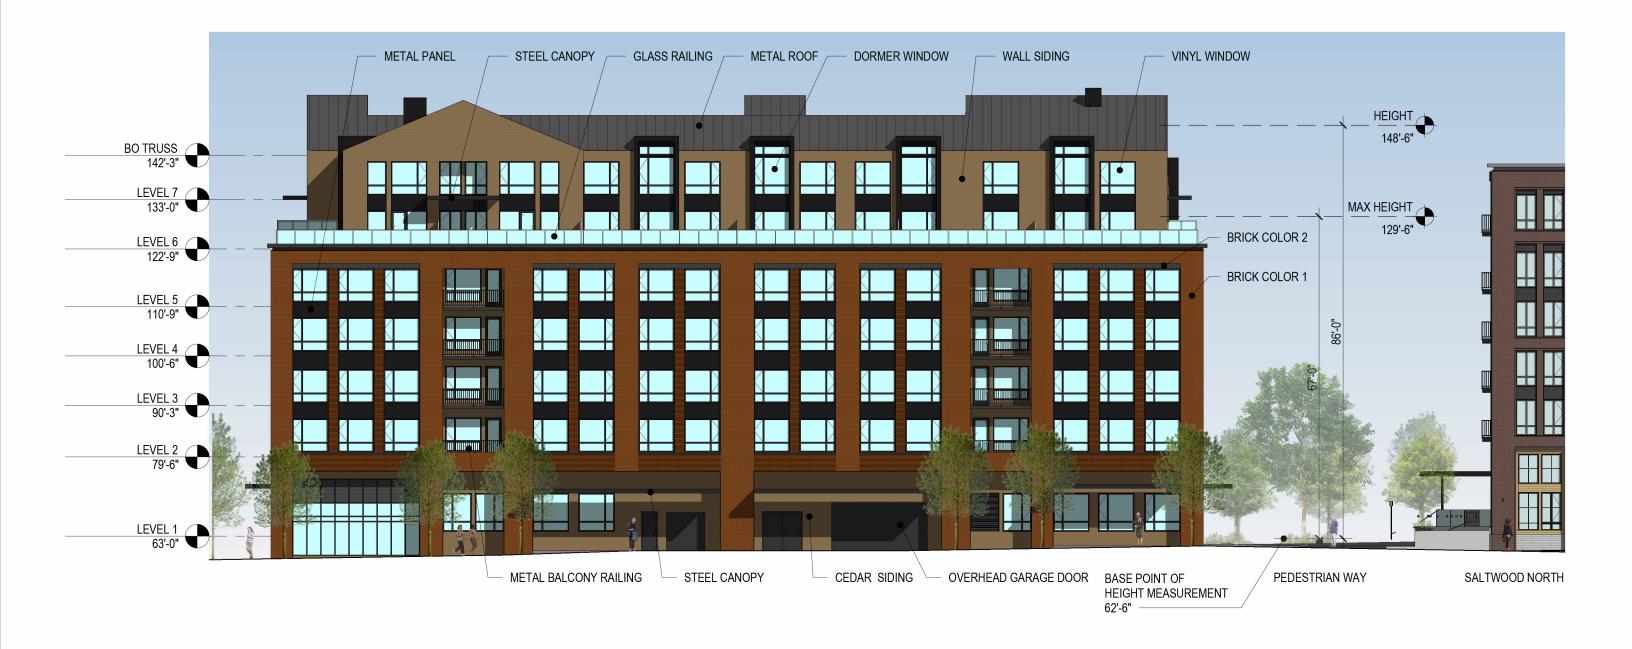

### **NORTH ELEVATION - NW SAVIER ST**

EA 23-050424 DA C-24

EA 23-050424 DA C-27

BRICK COLOR 1 BRICK COLOR 2

BOARD FORMED CONCRETE

CEDAR SIDING AT BUILDING BASE

VINYL WINDOW

WOOD LOOK SIDING WOOD LOOK SIDING