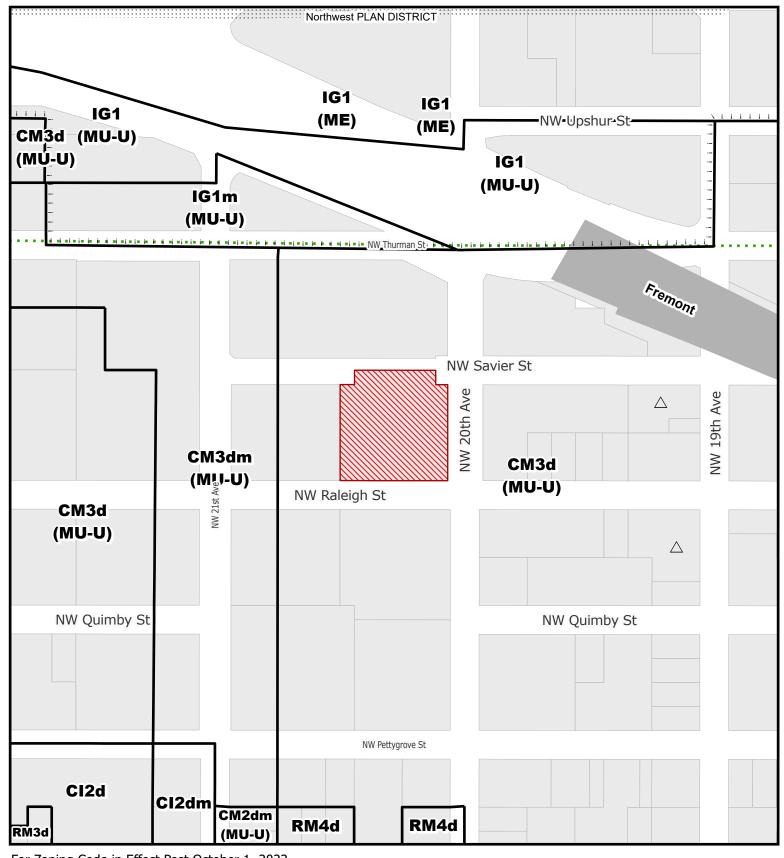

EA 23-050424 DA A-2

C23

C25

For Zoning Code in Effect Post October 1, 2022

Site

Plan District

△ Historic Landmark

Recreational Trails