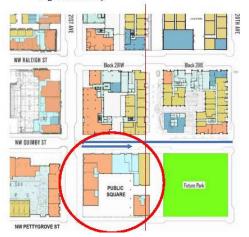

- The units with stoops, as currently designed, are too closed off and need to be opened up more. This was also expressed in the Neighborhood Association's (NWDA) public comments.
- The units with stoops are also too spartan and landscaping in front of the stoops should be explored.
- The ground floor units should not be set right against the property line along NW 20<sup>th</sup> Ave because the approximate one and a half feet that a building is typically set back from a street property line provides space for softening with landscape that is greatly needed.
- The three ground floor units on NW Raleigh Street need to be rethought. They need to be designed to be convertible if future commercial use becomes in demand. Some commissioners found them to be inappropriate to the frontage and suggested relocating amenities to this area, while other noted that the units need to develop a stoop system, and softness should be added in the front via landscaping.
- The pedestrian accessway, courtyard, and courtyard units are very successful. The landscaping design is appreciated including the meandering of the pedestrian accessway creating a design that is not all right angles, as well as the signature tree concept. These are a nice addition to public realm.