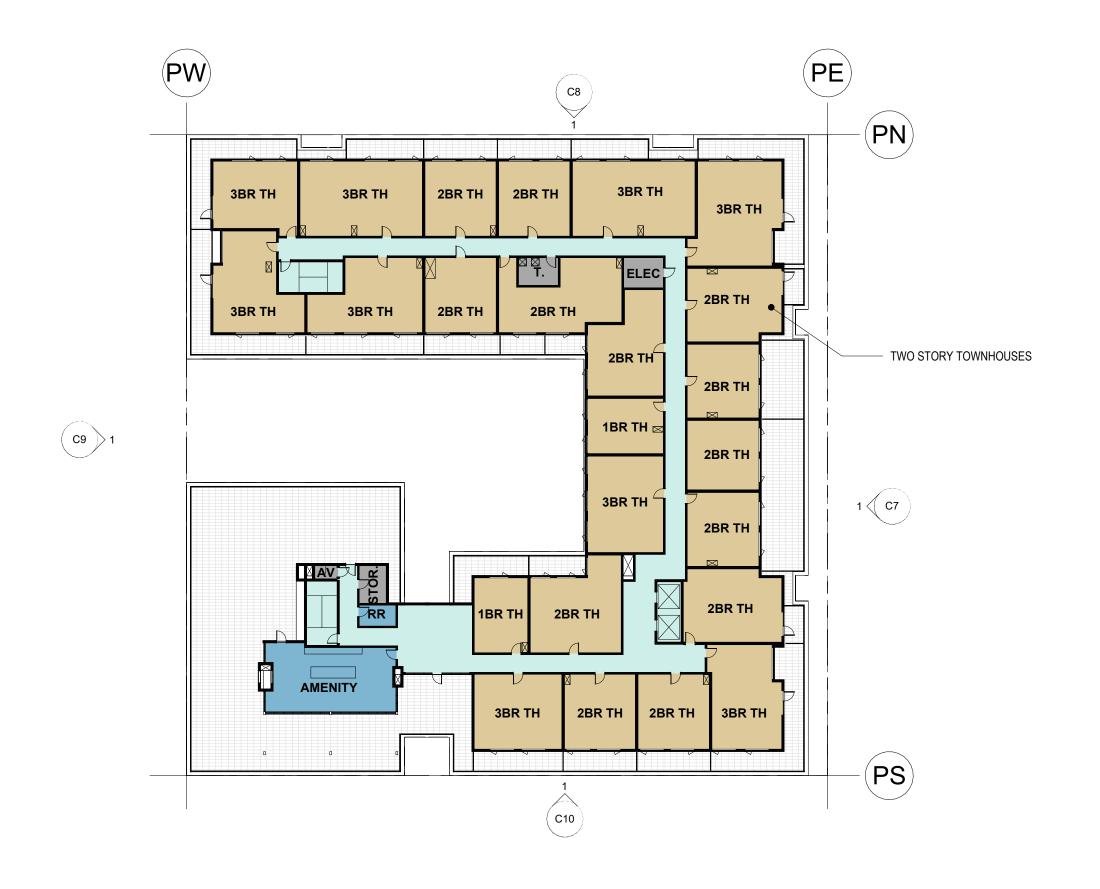

# BLOCK 292 EAST PROJECT DATA

| LEVEL | FLOOR                   | Parking | Lobby | Amenity | Common<br>Area | Rentable<br>Area      | Total   | FAR                       | Parking<br>Stalls | Unit<br>Count | Average<br>unit size | Studio | Open 1BR | 1BR | 1BR Den | 2BR | 2BR Den | Townhouse<br>1 |
|-------|-------------------------|---------|-------|---------|----------------|-----------------------|---------|---------------------------|-------------------|---------------|----------------------|--------|----------|-----|---------|-----|---------|----------------|
| P1 -  | Basement                | 42,800  |       |         |                |                       | 42,800  |                           | 128               |               |                      |        |          |     |         |     |         |                |
| 1 -   | Ground                  | 1,186   | 4,624 | 3,005   | 5,677          | 15,543                | 30,035  | 30,035                    |                   | 18            | 864                  |        | 1 1      | 8   | 2       | 3   | 1       | 0              |
| 2     | 2nd Floor               |         |       | 250     | 4,585          | 27,320                | 32,155  | 32,155                    |                   | 30            | 911                  | :      | 2 1      | 13  | 3       | 5   | 6       | 6 0            |
| 3 -   | 3rd Floor               |         |       | 250     | 4,404          | 27,502                | 32,156  | 32,156                    |                   | 30            | 917                  | :      | 2 1      | 13  | 3       | 5   | 6       | 0              |
| 4 -   | 4th Floor               |         |       | 250     | 4,404          | 27,502                | 32,156  | 32,156                    |                   | 30            | 917                  | :      | 2 1      | 13  | 3       | 5   | 6       | 6 0            |
| 5 -   | 5th Floor               |         |       | 250     | 4,404          | 27,502                | 32,156  | 32,156                    |                   | 30            | 917                  | :      | 2 1      | 13  | 3       | 5   | 6       | 3 0            |
| 6 -   | 6th Floor               |         |       | 930     | 3,997          | 28,409                | 33,336  | 33,336                    |                   | 24            | 500                  | (      | 0        | 0   | 0       | 0   | 0       | ) 2            |
| 7 -   | 7th Floor (added to L6) |         |       |         | 204            | 0                     | 204     | 204                       |                   | 0             |                      | (      | 0 0      | 0   | 0       | 0   | 0       | 0              |
|       | TOTAL SQUARE FEET       | 43,986  | 4,624 | 0 4,935 |                | rentable area 153,778 | 234,998 | <b>192,198</b><br>236,513 | 128               | 162           | 949                  | ,      | 9 5      | 60  | 14      | 23  | 25      | 5 2            |

| Consolidate | d Mix |      |
|-------------|-------|------|
| 2BR +       | 47    | 29%  |
| 2BR         | 23    | 14%  |
| 1BR         | 78    | 48%  |
| STUDIO      | 14    | 9%   |
|             | 162   | 100% |