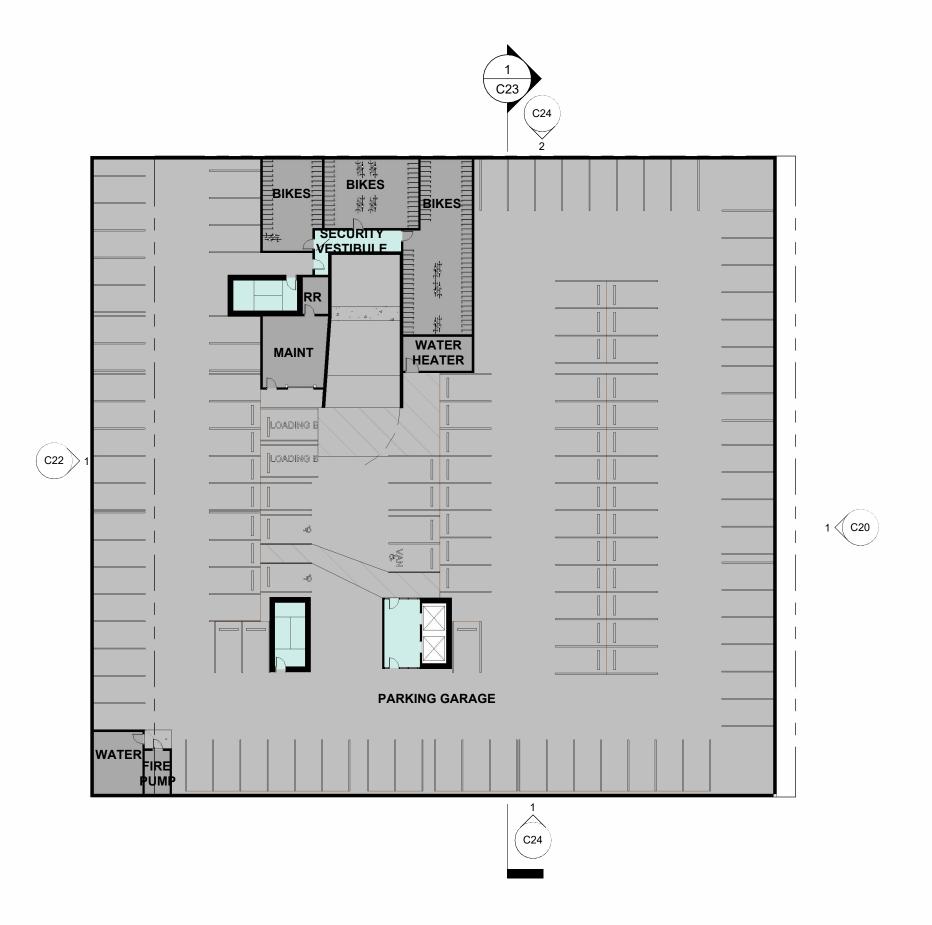

# • Utility Transformer Placement and North Elevation Ground Floor Opacity.

- All commissioners lauded the transformer room changes presented at the DAR with recessed transformer room, accessed by wide vestibule with storefront as access to vault room, trash room and bike room.
- PGE confirmation needed before the Type III submittal or at the very beginning of the review.
- While revised north frontage solved the majority of the opacity issues, at least one commissioner would still like to see more activation along NW Savier Street.