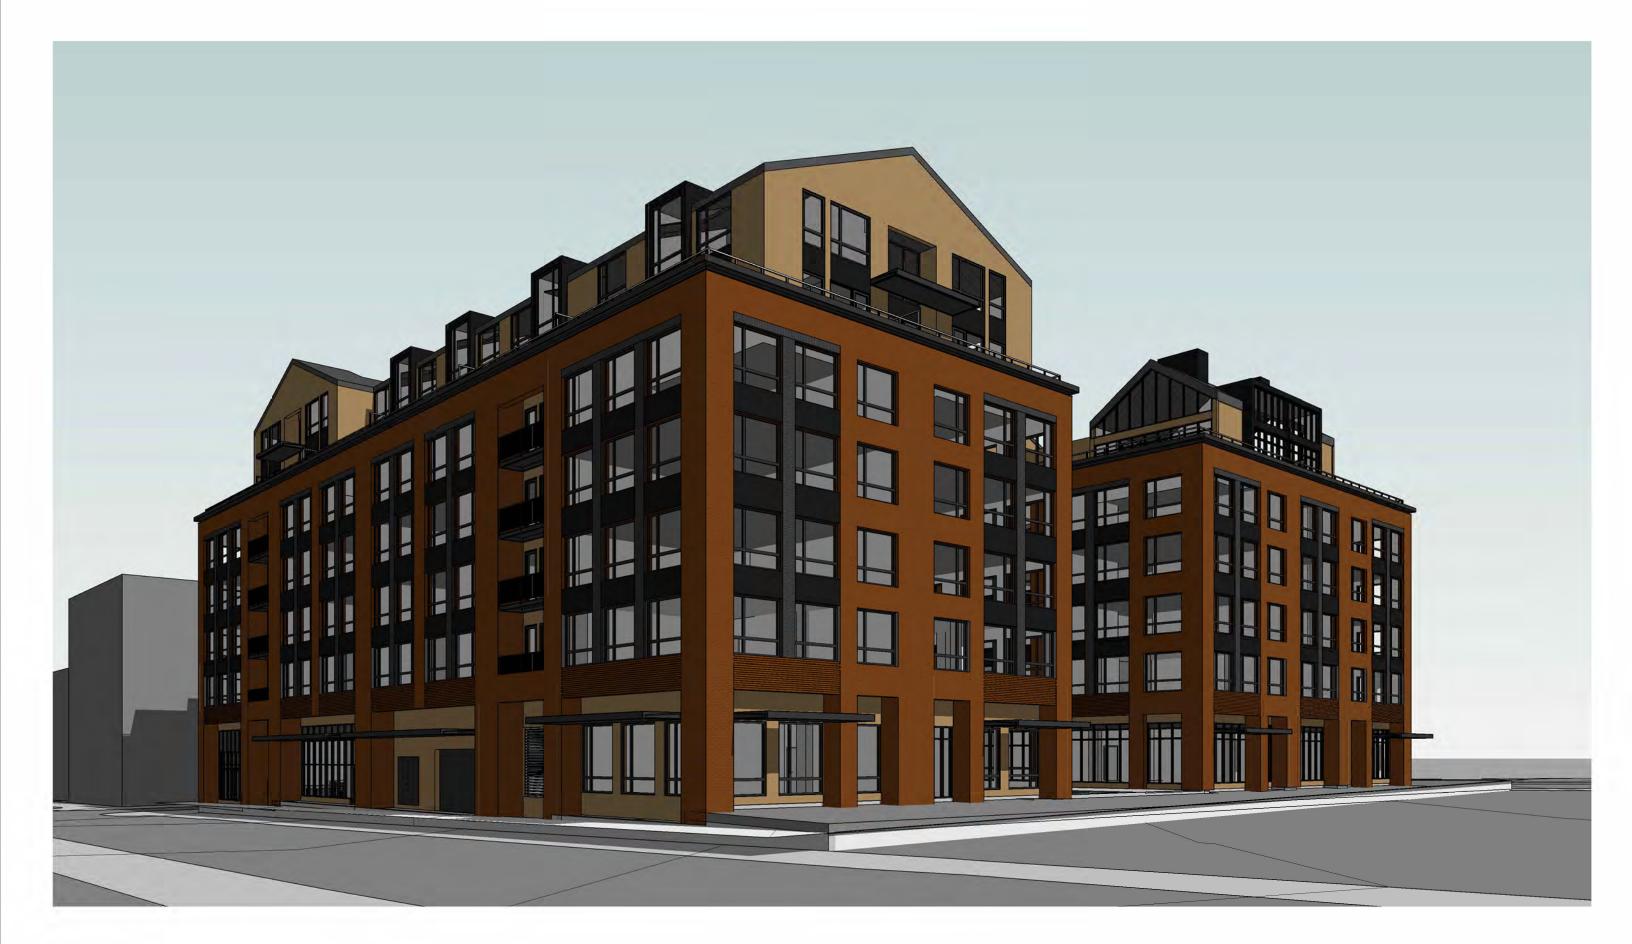

# **Executive Summary.**

- Overall, a good project that is moving in the right direction.
- The landscape plan is well developed with a meandering pedestrian accessway and signature tree concept.
- The majority of commissioners present could potentially support the large height Modification depending on the evolution of the design, with focus on significantly giving back to the public realm and dialing in the architecture.
- More specifically, the penthouse is extremely complex while the base is extremely stoic –
  potentially too much contrast between the two extremes. Simplification of penthouse and/or
  added detail to the base could create balance.
- The notched area on the Raleigh frontage needs a clearly different glazing system to set it apart and break the façade to create the pavilion experience and accentuate the main entrance.
- Successful ground floor residential units generally need layering of three elements: being set back, being screened (usually with landscaping), and having a raised stoop.
  - o The three ground floor units on NW Raleigh Street need to be further developed.
- Color studies for the base building as well as the penthouse levels are needed to better understand if more contrast would be preferable and/or other color palettes would work better.
- All commissioners lauded the transformer room changes presented at the DAR with a
  recessed transformer room, accessed by wide vestibule with storefront frontage also providing
  access to vault room, trash room and bike room.

- Support for the Modification would also be boosted by further development of the townhouse design – maintain deep setbacks as shown and simplify the design. Potentially reduce the overall height [roof slope].
- For some, the added skyline variety in the district was an extremely compelling reason for the Modification. The monotony of the 6-story datum line across the district was noted. The gables would add architectural variety, and their forms would break up the height and massing of the building.
- Several commissioners noted that while it added interest, the design of the penthouse still needed some work. The proportions were noted as strange in the wider gabled forms causing a visual foreshortening the building.
- Oconcerns were expressed that the penthouse was extremely complex while the base was extremely stoic. Commission recommended that studies should be done, included as a part of the initial Land Use submittal, to see if the penthouse and base could be brought into better balance with a simplified design and/or detail added to the building base. Color studies were also requested to understand if more color contrast would work better.

# Materials and Color Composition.

- Multiple commissioners expressed an interest to see material sample boards in person for the Type III review.
- Some commissioners appreciated the uniformly colored brick around all sides as a nod to industrial buildings in the Slabtown area, while others had concerns that it was too monolithic.
- Adding detailing and embellishment to the brick could help with the monolithic sensibility.
- Having different materials above the roof line for the gabled additions works.
- Overly consistent color was a concern. Color studies are needed to better understand if
  more color and textural contrast would help and/or if other color palettes would work better.
  Color studies should include more differentiation in color between the top and bottom of
  the building and alternatively, introducing color variation within the building's base.