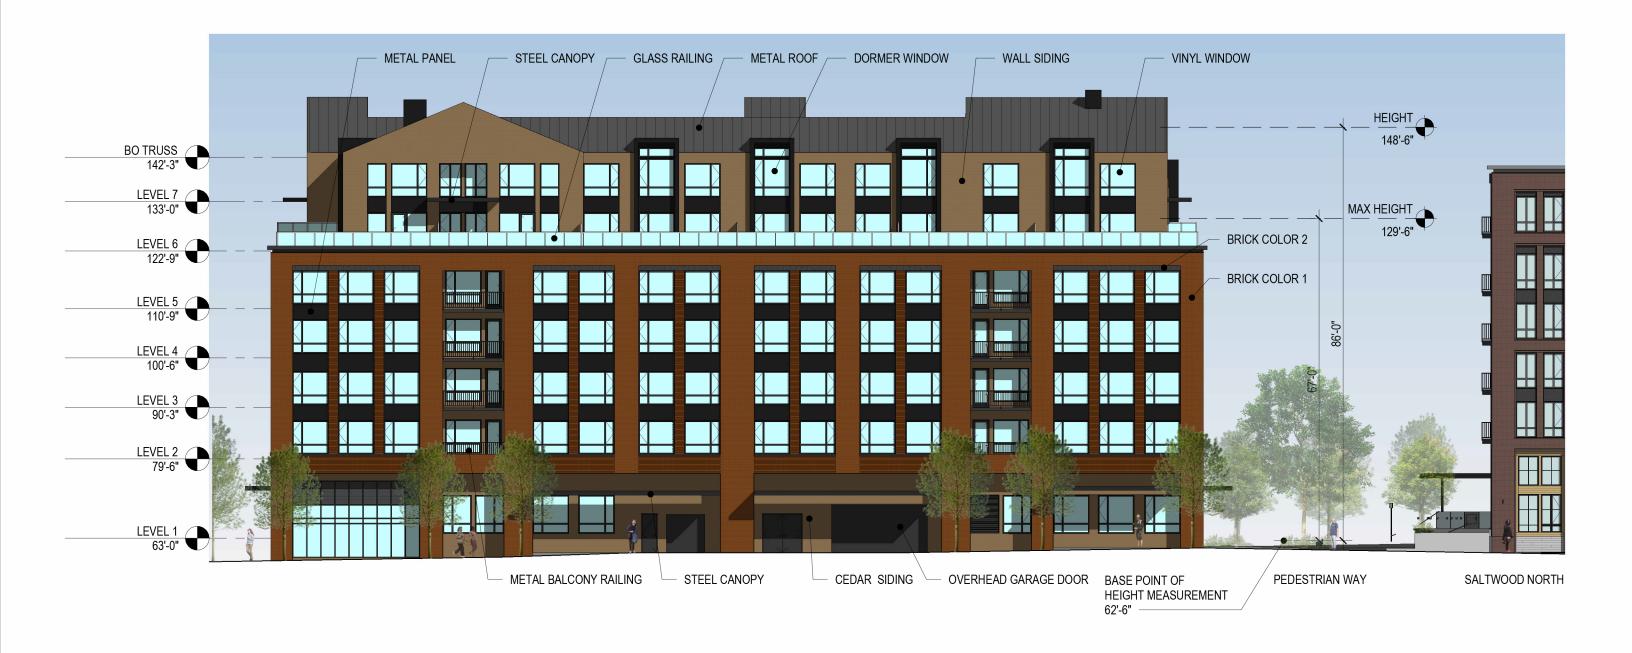

## **SOUTH ELEVATION - NW RALEIGH ST**

**NORTH ELEVATION - NW SAVIER ST** 

EA 23-050424 DA A-3

BRICK COLOR 1 BRICK COLOR 2

BOARD FORMED CONCRETE CEDAR SIDING AT BUILDING BASE

VINYL WINDOW

LL HAWKINS - BLOCK 296E

### **NORTH ELEVATION - NW SAVIER ST**

EA 23-050424 DA C-24

EA 23-050424 DA C-27

BRICK COLOR 1 BRICK COLOR 2

BOARD FORMED CONCRETE

CEDAR SIDING AT BUILDING BASE

VINYL WINDOW

WOOD LOOK SIDING WOOD LOOK SIDING