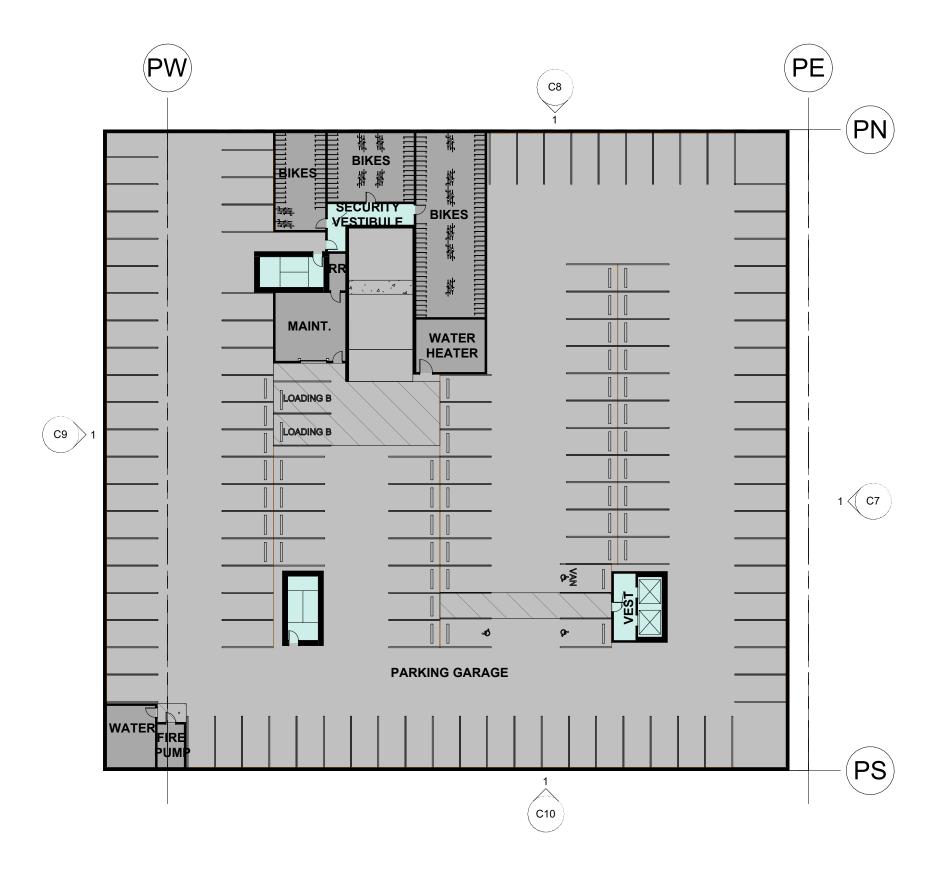

#### **Exhibit List**

- A. Applicant's Submittals
  - 1. Original plan set NOT APPROVED/reference only, 6/2/2023
  - 2. Revised plan set NOT APPROVED/reference only, 7/6/2023
  - 3. Revised plan set NOT APPROVED/reference only, 8/3/2023
- B. Zoning Map
- C. Drawings
  - 1. Cover Sheet
  - 2. Index
  - 3. Context Map
  - 4. Slabtown Aerial
  - 5. Con-way Context
  - 6. Saltwood and Freewell
  - 7. Open Space Diagram
  - 8. Master Plan Open Space
  - 9. Master Plan Height
  - 10. Warehouse with Penthouses
  - 11. Gables with Dormers
  - 12. Landscape Level 1
  - 13. Landscape Level 6
  - 14. Floor Plan Level P1
  - 15. Floor Plan Level 1
  - 16. Floor Plan Level 2-5
  - 17. Floor Plan Level 6
  - 18. Floor Plan Level 7
  - 19. South Elevation
  - 20. East Elevation
  - 21. North Elevation
  - 22. West Elevation
  - 23. Section
  - 24. Context Elevations
  - 25. View from SE
  - 26. View from SW
  - 27. View from NW 20th Ave
  - 28. Exterior Materials

# BLOCK 292 EAST PROJECT DATA

| LEVEL | FLOOR                   | Parking | Lobby | Amenity | Common<br>Area | Rentable<br>Area      | Total   | FAR                       | Parking<br>Stalls | Unit<br>Count | Average<br>unit size | Studio | Open 1BR | 1BR | 1BR Den | 2BR | 2BR Den | Townhouse<br>1 |
|-------|-------------------------|---------|-------|---------|----------------|-----------------------|---------|---------------------------|-------------------|---------------|----------------------|--------|----------|-----|---------|-----|---------|----------------|
| P1 -  | Basement                | 42,800  |       |         |                |                       | 42,800  |                           | 128               |               |                      |        |          |     |         |     |         |                |
| 1 -   | Ground                  | 1,186   | 4,624 | 3,005   | 5,677          | 15,543                | 30,035  | 30,035                    |                   | 18            | 864                  |        | 1 1      | 8   | 2       | 3   | 1       | 0              |
| 2     | 2nd Floor               |         |       | 250     | 4,585          | 27,320                | 32,155  | 32,155                    |                   | 30            | 911                  | :      | 2 1      | 13  | 3       | 5   | 6       | 6 0            |
| 3 -   | 3rd Floor               |         |       | 250     | 4,404          | 27,502                | 32,156  | 32,156                    |                   | 30            | 917                  | :      | 2 1      | 13  | 3       | 5   | 6       | 0              |
| 4 -   | 4th Floor               |         |       | 250     | 4,404          | 27,502                | 32,156  | 32,156                    |                   | 30            | 917                  | :      | 2 1      | 13  | 3       | 5   | 6       | 6 0            |
| 5 -   | 5th Floor               |         |       | 250     | 4,404          | 27,502                | 32,156  | 32,156                    |                   | 30            | 917                  | :      | 2 1      | 13  | 3       | 5   | 6       | 3 0            |
| 6 -   | 6th Floor               |         |       | 930     | 3,997          | 28,409                | 33,336  | 33,336                    |                   | 24            | 500                  | (      | 0        | 0   | 0       | 0   | 0       | ) 2            |
| 7 -   | 7th Floor (added to L6) |         |       |         | 204            | 0                     | 204     | 204                       |                   | 0             |                      | (      | 0 0      | 0   | 0       | 0   | 0       | 0              |
|       | TOTAL SQUARE FEET       | 43,986  | 4,624 | 0 4,935 |                | rentable area 153,778 | 234,998 | <b>192,198</b><br>236,513 | 128               | 162           | 949                  | ,      | 9 5      | 60  | 14      | 23  | 25      | 5 2            |