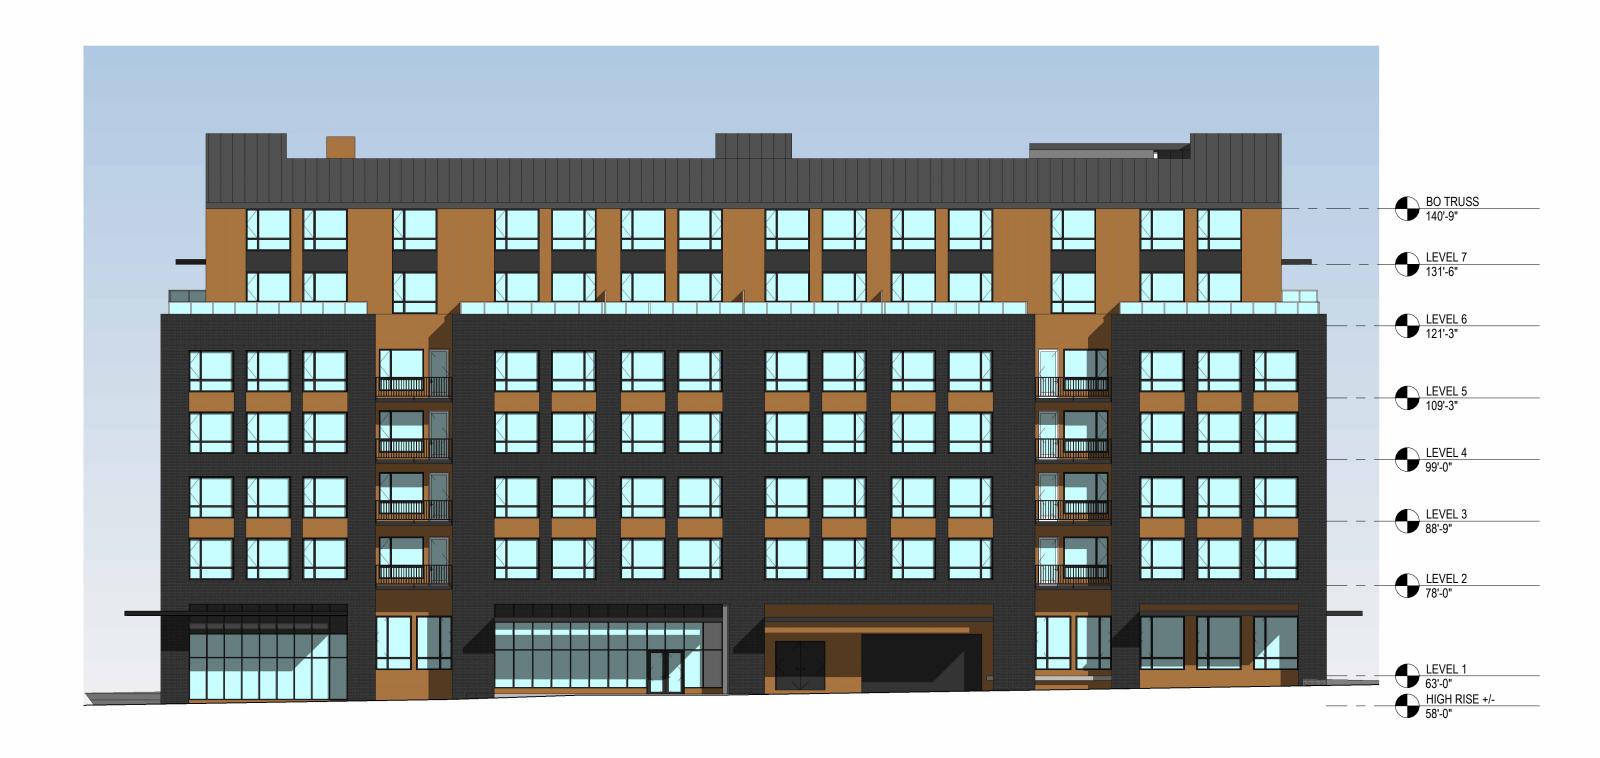

# **MEETS HEIGHT LIMIT**

- 6 STORY BUILDING67' HEIGHT195,000 SF FAR

# **HEIGHT MODIFICATION REQUESTED**

- 7 STORY BUILDING
  86' HEIGHT TO MID POINT OF GABLE
  195,000 SF FAR

BLOCK 292 EAST | EA 23-035771 AUGUST 03, 2023

#### PROPOSED DESIGN

**MEETS HEIGHT LIMIT** 

BLOCK 292 EAST | EA 23-035771 AUGUST 03, 2023