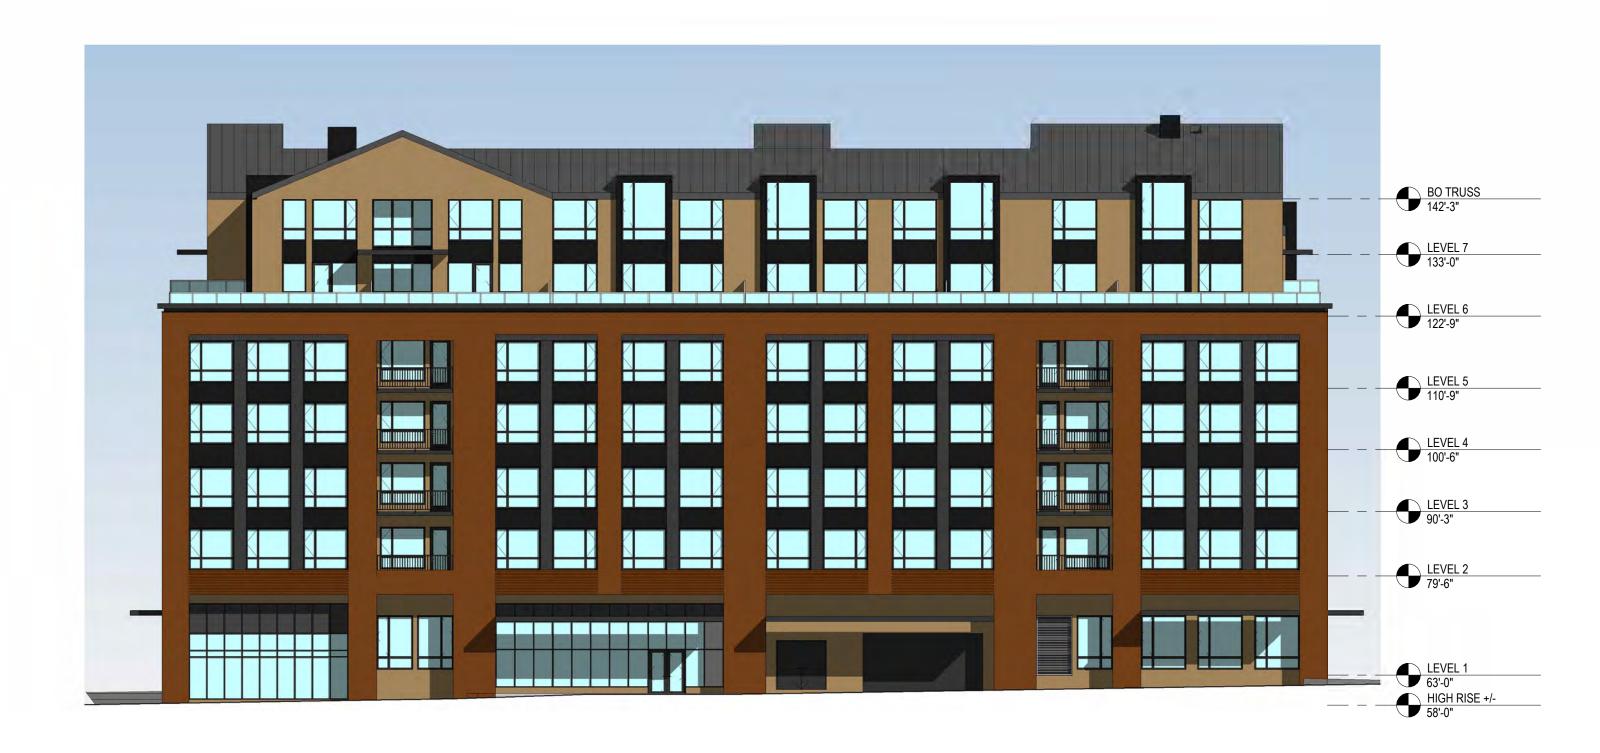

#### **Exhibit List**

- A. Applicant's Submittals
  - 1. Original plan set NOT APPROVED/reference only, 6/2/2023
  - 2. Revised plan set NOT APPROVED/reference only, 7/6/2023
  - 3. Revised plan set NOT APPROVED/reference only, 8/3/2023
- B. Zoning Map
- C. Drawings
  - 1. Cover Sheet
  - 2. Index
  - 3. Context Map
  - 4. Slabtown Aerial
  - 5. Con-way Context
  - 6. Saltwood and Freewell
  - 7. Open Space Diagram
  - 8. Master Plan Open Space
  - 9. Master Plan Height
  - 10. Warehouse with Penthouses
  - 11. Gables with Dormers
  - 12. Landscape Level 1
  - 13. Landscape Level 6
  - 14. Floor Plan Level P1
  - 15. Floor Plan Level 1
  - 16. Floor Plan Level 2-5
  - 17. Floor Plan Level 6
  - 18. Floor Plan Level 7
  - 19. South Elevation
  - 20. East Elevation
  - 21. North Elevation
  - 22. West Elevation
  - 23. Section
  - 24. Context Elevations
  - 25. View from SE
  - 26. View from SW
  - 27. View from NW 20th Ave
  - 28. Exterior Materials

## **SOUTH ELEVATION - NW RALEIGH ST**

**NORTH ELEVATION - NW SAVIER ST** 

EA 23-050424 DA A-3

BRICK COLOR 1 BRICK COLOR 2

BOARD FORMED CONCRETE CEDAR SIDING AT BUILDING BASE

VINYL WINDOW

LL HAWKINS - BLOCK 296E

# **SOUTH ELEVATION - NW RALEIGH ST**

### **NORTH ELEVATION - NW SAVIER ST**

EA 23-050424 DA C-24

EA 23-050424 DA C-27

BRICK COLOR 1 BRICK COLOR 2

BOARD FORMED CONCRETE

CEDAR SIDING AT BUILDING BASE

VINYL WINDOW

WOOD LOOK SIDING WOOD LOOK SIDING