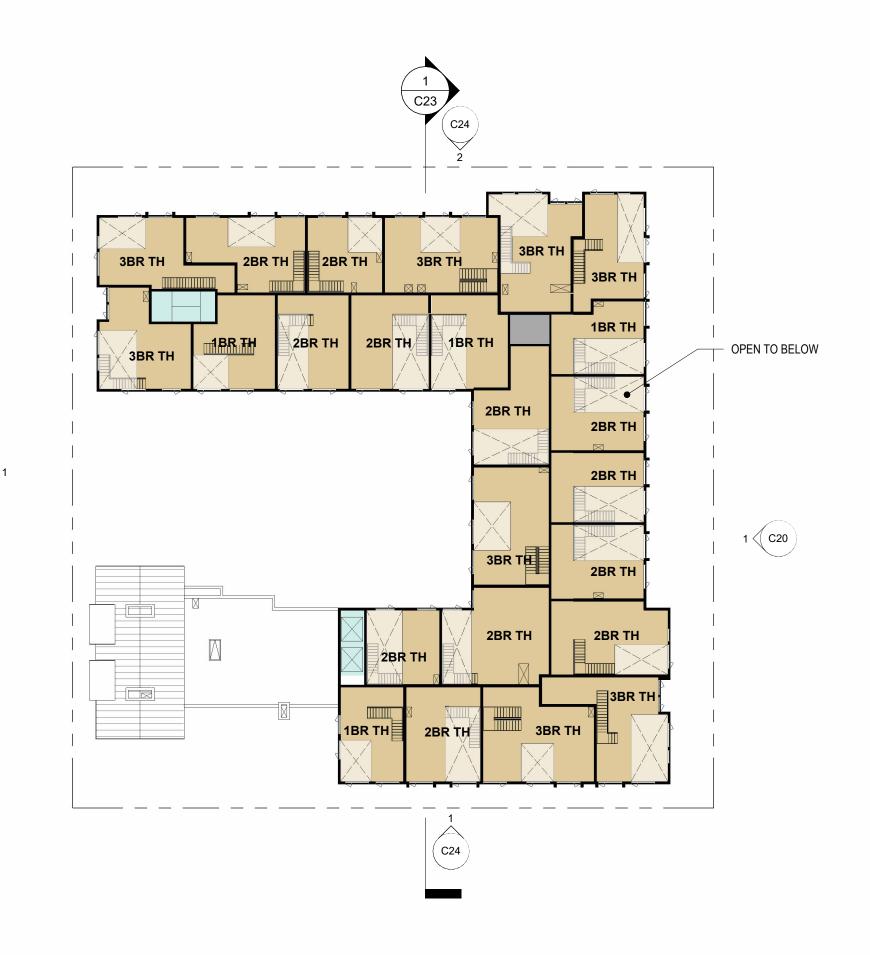

- Support for the Modification would also be boosted by further development of the townhouse design – maintain deep setbacks as shown and simplify the design. Potentially reduce the overall height [roof slope].
- For some, the added skyline variety in the district was an extremely compelling reason for the Modification. The monotony of the 6-story datum line across the district was noted. The gables would add architectural variety, and their forms would break up the height and massing of the building.
- Several commissioners noted that while it added interest, the design of the penthouse still needed some work. The proportions were noted as strange in the wider gabled forms causing a visual foreshortening the building.
- Oconcerns were expressed that the penthouse was extremely complex while the base was extremely stoic. Commission recommended that studies should be done, included as a part of the initial Land Use submittal, to see if the penthouse and base could be brought into better balance with a simplified design and/or detail added to the building base. Color studies were also requested to understand if more color contrast would work better.