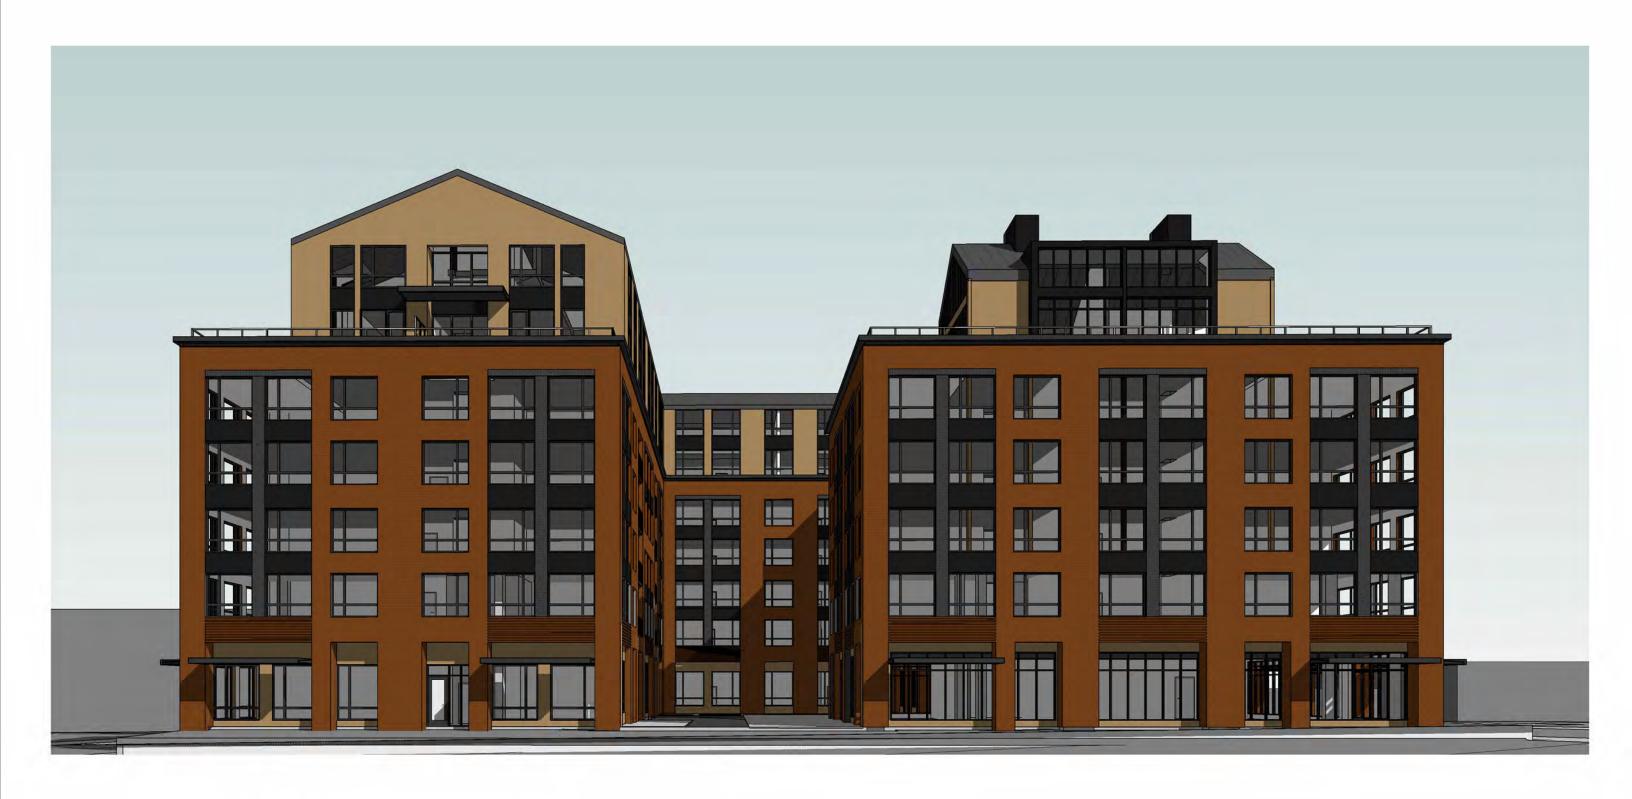

- Support for the Modification would also be boosted by further development of the townhouse design – maintain deep setbacks as shown and simplify the design. Potentially reduce the overall height [roof slope].
- For some, the added skyline variety in the district was an extremely compelling reason for the Modification. The monotony of the 6-story datum line across the district was noted. The gables would add architectural variety, and their forms would break up the height and massing of the building.
- Several commissioners noted that while it added interest, the design of the penthouse still needed some work. The proportions were noted as strange in the wider gabled forms causing a visual foreshortening the building.
- Oconcerns were expressed that the penthouse was extremely complex while the base was extremely stoic. Commission recommended that studies should be done, included as a part of the initial Land Use submittal, to see if the penthouse and base could be brought into better balance with a simplified design and/or detail added to the building base. Color studies were also requested to understand if more color contrast would work better.

#### Prominent Front Entrance.

- The applicant's presentation noted that the SW volume of the building where the lobby is located is supposed to present as a pavilion. This does not come across in the drawings. The notched area needs a clearly different glazing system to set it apart and break the façade to create the pavilion experience and accentuate the main entrance.
- The entrance needs more design development to announce that it's there.
- A work of art in the entry notch would help call attention to the entrance.

# Activating Ground Floor Street Frontages.

• The large amount of ground floor residential units could work, but each one needs to work along its given frontage. To be successful, generally they need layering of three elements: being set back, being screened (usually with landscaping), and having a raised stoop.

- The units with stoops, as currently designed, are too closed off and need to be opened up more. This was also expressed in the Neighborhood Association's (NWDA) public comments.
- The units with stoops are also too spartan and landscaping in front of the stoops should be explored.
- The ground floor units should not be set right against the property line along NW 20<sup>th</sup> Ave because the approximate one and a half feet that a building is typically set back from a street property line provides space for softening with landscape that is greatly needed.
- The three ground floor units on NW Raleigh Street need to be rethought. They need to be designed to be convertible if future commercial use becomes in demand. Some commissioners found them to be inappropriate to the frontage and suggested relocating amenities to this area, while other noted that the units need to develop a stoop system, and softness should be added in the front via landscaping.
- The pedestrian accessway, courtyard, and courtyard units are very successful. The landscaping design is appreciated including the meandering of the pedestrian accessway creating a design that is not all right angles, as well as the signature tree concept. These are a nice addition to public realm.