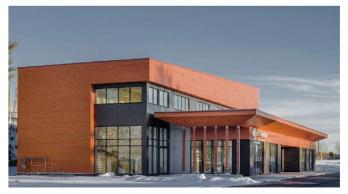

#### Prominent Front Entrance.

- The applicant's presentation noted that the SW volume of the building where the lobby is located is supposed to present as a pavilion. This does not come across in the drawings. The notched area needs a clearly different glazing system to set it apart and break the façade to create the pavilion experience and accentuate the main entrance.
- The entrance needs more design development to announce that it's there.
- A work of art in the entry notch would help call attention to the entrance.

# Materials and Color Composition.

- Multiple commissioners expressed an interest to see material sample boards in person for the Type III review.
- Some commissioners appreciated the uniformly colored brick around all sides as a nod to industrial buildings in the Slabtown area, while others had concerns that it was too monolithic.
- Adding detailing and embellishment to the brick could help with the monolithic sensibility.
- Having different materials above the roof line for the gabled additions works.
- Overly consistent color was a concern. Color studies are needed to better understand if
  more color and textural contrast would help and/or if other color palettes would work better.
  Color studies should include more differentiation in color between the top and bottom of
  the building and alternatively, introducing color variation within the building's base.

- Some commissioners noted the warmth of the various wood-look products was a positive in the penthouse area of the building. However, others were concerned that the red brick and reddish wood-look materials might be too much of the same palette.
- Penthouse Materials: There was not a consensus about the viability of the knotwood product as an option – more information will need to be provided. Corten steel could potentially work.