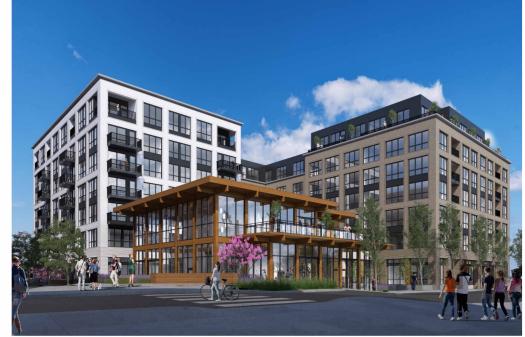

#### Prominent Front Entrance.

- The applicant's presentation noted that the SW volume of the building where the lobby is located is supposed to present as a pavilion. This does not come across in the drawings. The notched area needs a clearly different glazing system to set it apart and break the façade to create the pavilion experience and accentuate the main entrance.
- The entrance needs more design development to announce that it's there.
- A work of art in the entry notch would help call attention to the entrance.

# • Utility Transformer Placement and North Elevation Ground Floor Opacity.

- All commissioners lauded the transformer room changes presented at the DAR with recessed transformer room, accessed by wide vestibule with storefront as access to vault room, trash room and bike room.
- PGE confirmation needed before the Type III submittal or at the very beginning of the review.
- While revised north frontage solved the majority of the opacity issues, at least one commissioner would still like to see more activation along NW Savier Street.

# Activating Ground Floor Street Frontages.

• The large amount of ground floor residential units could work, but each one needs to work along its given frontage. To be successful, generally they need layering of three elements: being set back, being screened (usually with landscaping), and having a raised stoop.