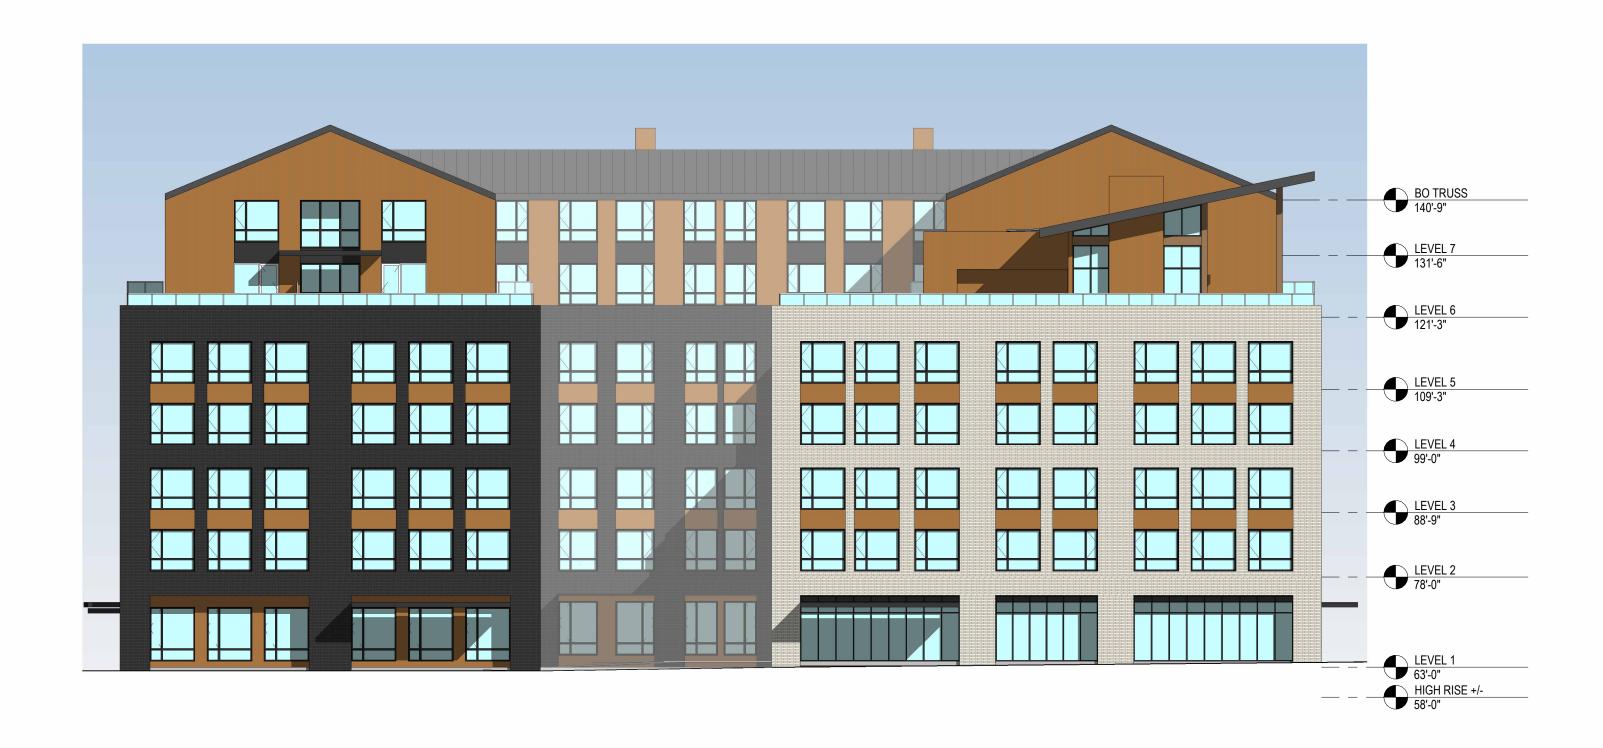

#### **Exhibit List**

- A. Applicant's Submittals
  - 1. Original plan set NOT APPROVED/reference only, 6/2/2023
  - 2. Revised plan set NOT APPROVED/reference only, 7/6/2023
  - 3. Revised plan set NOT APPROVED/reference only, 8/3/2023
- B. Zoning Map
- C. Drawings
  - 1. Cover Sheet
  - 2. Index
  - 3. Context Map
  - 4. Slabtown Aerial
  - 5. Con-way Context
  - 6. Saltwood and Freewell
  - 7. Open Space Diagram
  - 8. Master Plan Open Space
  - 9. Master Plan Height
  - 10. Warehouse with Penthouses
  - 11. Gables with Dormers
  - 12. Landscape Level 1
  - 13. Landscape Level 6
  - 14. Floor Plan Level P1
  - 15. Floor Plan Level 1
  - 16. Floor Plan Level 2-5
  - 17. Floor Plan Level 6
  - 18. Floor Plan Level 7
  - 19. South Elevation
  - 20. East Elevation
  - 21. North Elevation
  - 22. West Elevation
  - 23. Section
  - 24. Context Elevations
  - 25. View from SE
  - 26. View from SW
  - 27. View from NW 20th Ave
  - 28. Exterior Materials

## **SOUTH ELEVATION - NW RALEIGH ST**

**NORTH ELEVATION - NW SAVIER ST** 

EA 23-050424 DA A-3

BRICK COLOR 1 BRICK COLOR 2

BOARD FORMED CONCRETE CEDAR SIDING AT BUILDING BASE

VINYL WINDOW

LL HAWKINS - BLOCK 296E

### **NORTH ELEVATION - NW SAVIER ST**

EA 23-050424 DA C-24

EA 23-050424 DA C-27

BRICK COLOR 1 BRICK COLOR 2

BOARD FORMED CONCRETE

CEDAR SIDING AT BUILDING BASE

VINYL WINDOW

WOOD LOOK SIDING WOOD LOOK SIDING