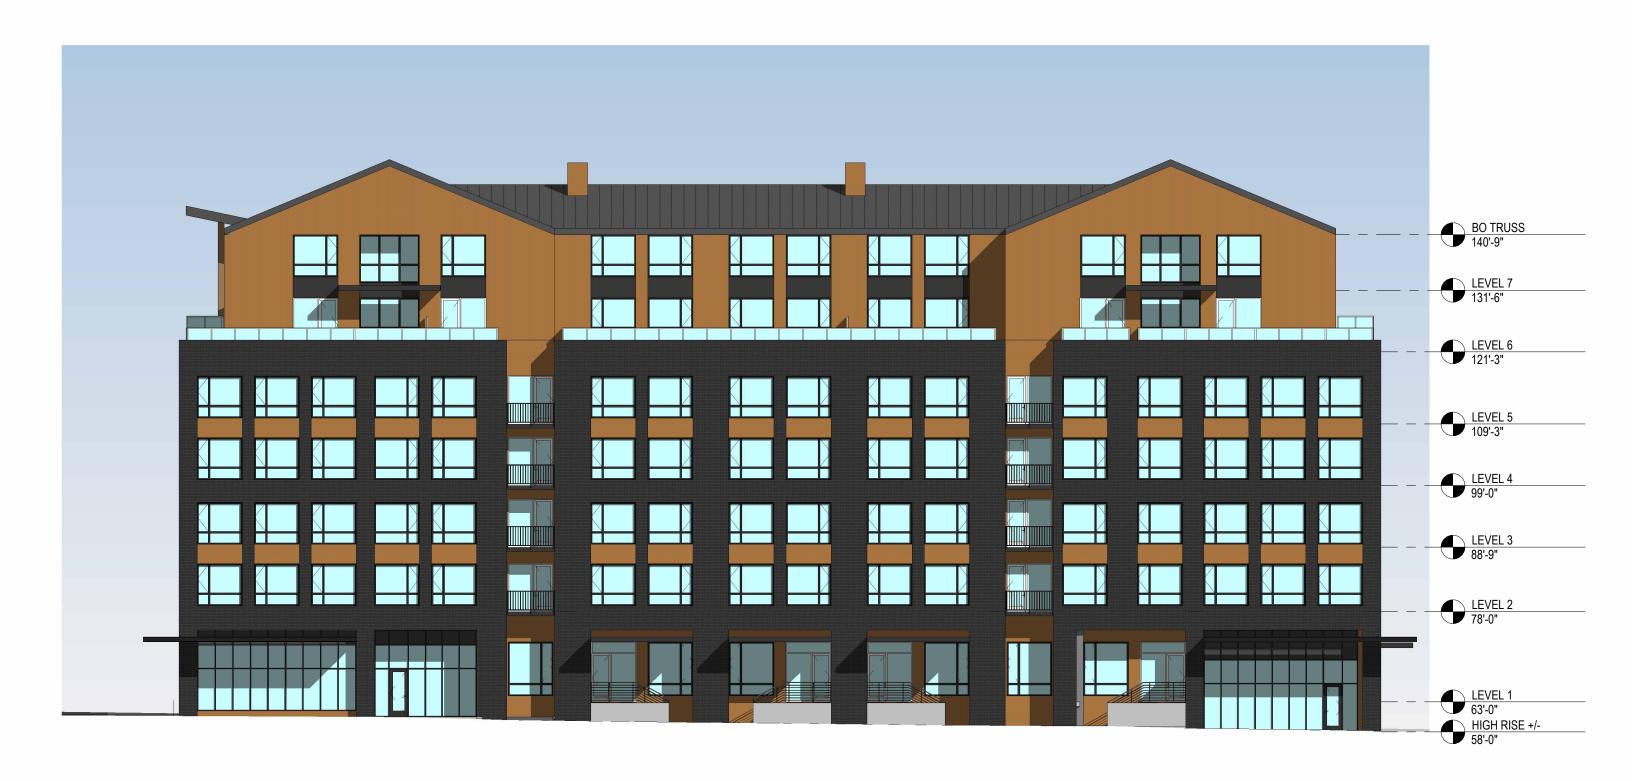

# **MEETS HEIGHT LIMIT**

- 6 STORY BUILDING67' HEIGHT195,000 SF FAR

# **HEIGHT MODIFICATION REQUESTED**

- 7 STORY BUILDING
  86' HEIGHT TO MID POINT OF GABLE
  195,000 SF FAR

BLOCK 292 EAST | EA 23-035771 AUGUST 03, 2023

#### PROPOSED DESIGN

**MEETS HEIGHT LIMIT** 

BLOCK 292 EAST | EA 23-035771 AUGUST 03, 2023