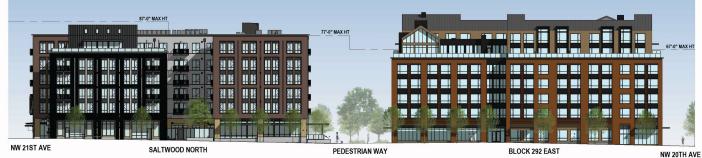

## **SOUTH ELEVATION - NW RALEIGH ST**

**NORTH ELEVATION - NW SAVIER ST** 

EA 23-050424 DA A-3

BRICK COLOR 1 BRICK COLOR 2

BOARD FORMED CONCRETE CEDAR SIDING AT BUILDING BASE

VINYL WINDOW

LL HAWKINS - BLOCK 296E

# **SOUTH ELEVATION - NW RALEIGH ST**

### **NORTH ELEVATION - NW SAVIER ST**

EA 23-050424 DA C-24

EA 23-050424 DA C-27

BRICK COLOR 1 BRICK COLOR 2

BOARD FORMED CONCRETE

CEDAR SIDING AT BUILDING BASE

VINYL WINDOW

WOOD LOOK SIDING WOOD LOOK SIDING