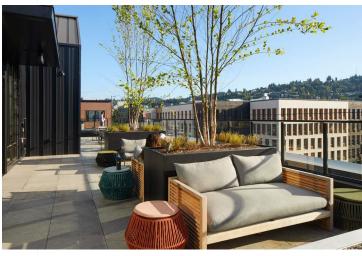

#### Balconies.

- Some commissioners called for more balconies to add character and break down the building's scale – especially for a building that is a full block with extremely monolithic massing. Others noted more balconies would be a nice addition but did not consider them a must-have.
- The recessed balcony design already present is preferred and any additional balconies should not be tacked on, they should also be recessed.