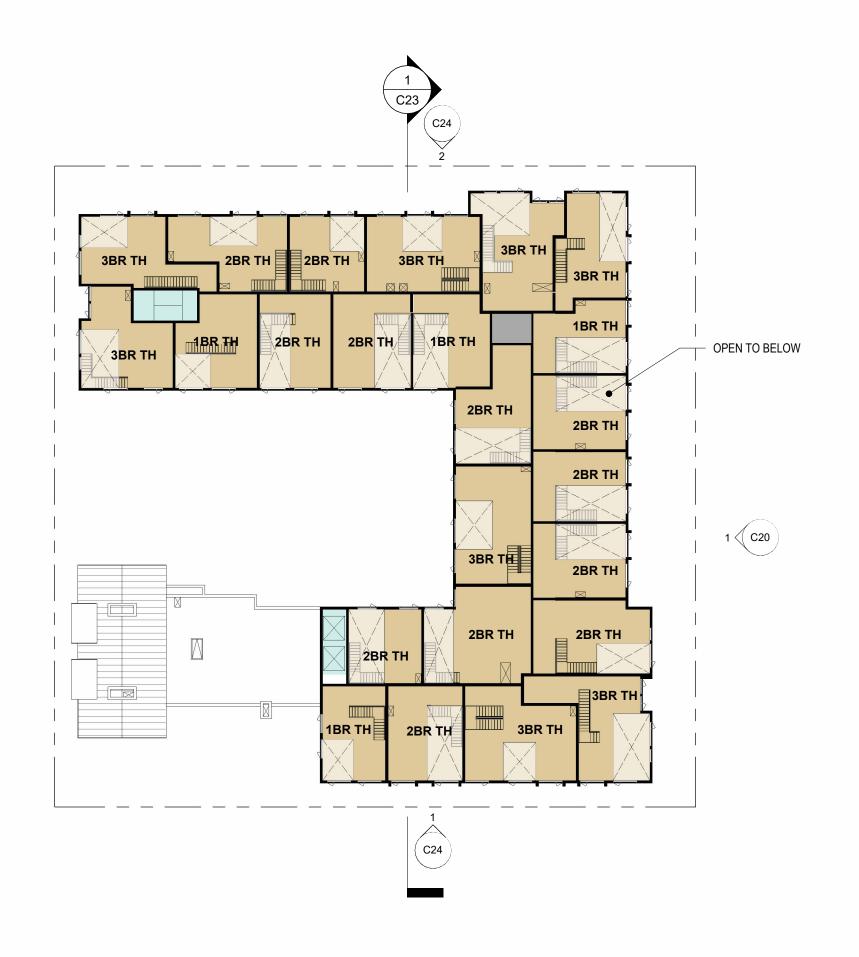

#### **Exhibit List**

- A. Applicant's Submittals
  - 1. Original plan set NOT APPROVED/reference only, 6/2/2023
  - 2. Revised plan set NOT APPROVED/reference only, 7/6/2023
  - 3. Revised plan set NOT APPROVED/reference only, 8/3/2023
- B. Zoning Map
- C. Drawings
  - 1. Cover Sheet
  - 2. Index
  - 3. Context Map
  - 4. Slabtown Aerial
  - 5. Con-way Context
  - 6. Saltwood and Freewell
  - 7. Open Space Diagram
  - 8. Master Plan Open Space
  - 9. Master Plan Height
  - 10. Warehouse with Penthouses
  - 11. Gables with Dormers
  - 12. Landscape Level 1
  - 13. Landscape Level 6
  - 14. Floor Plan Level P1
  - 15. Floor Plan Level 1
  - 16. Floor Plan Level 2-5
  - 17. Floor Plan Level 6
  - 18. Floor Plan Level 7
  - 19. South Elevation
  - 20. East Elevation
  - 21. North Elevation
  - 22. West Elevation
  - 23. Section
  - 24. Context Elevations
  - 25. View from SE
  - 26. View from SW
  - 27. View from NW 20th Ave
  - 28. Exterior Materials