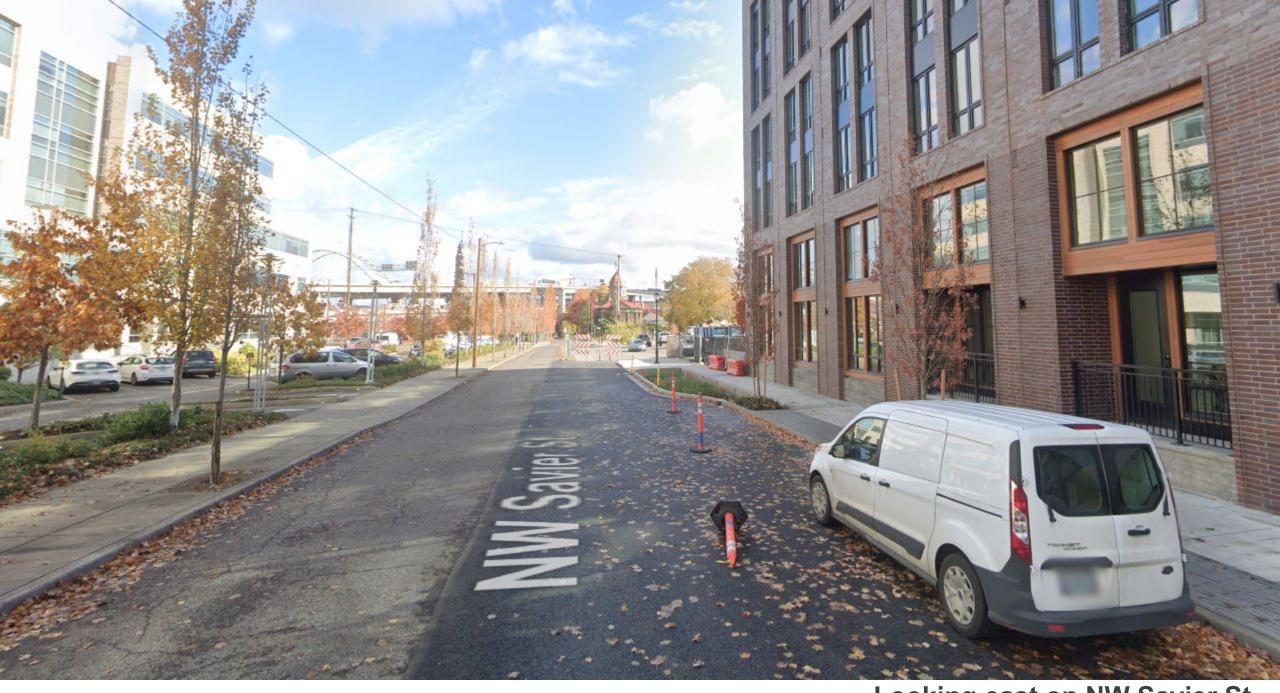

# • Utility Transformer Placement and North Elevation Ground Floor Opacity.

- All commissioners lauded the transformer room changes presented at the DAR with recessed transformer room, accessed by wide vestibule with storefront as access to vault room, trash room and bike room.
- PGE confirmation needed before the Type III submittal or at the very beginning of the review.
- While revised north frontage solved the majority of the opacity issues, at least one commissioner would still like to see more activation along NW Savier Street.

# Activating Ground Floor Street Frontages.

• The large amount of ground floor residential units could work, but each one needs to work along its given frontage. To be successful, generally they need layering of three elements: being set back, being screened (usually with landscaping), and having a raised stoop.