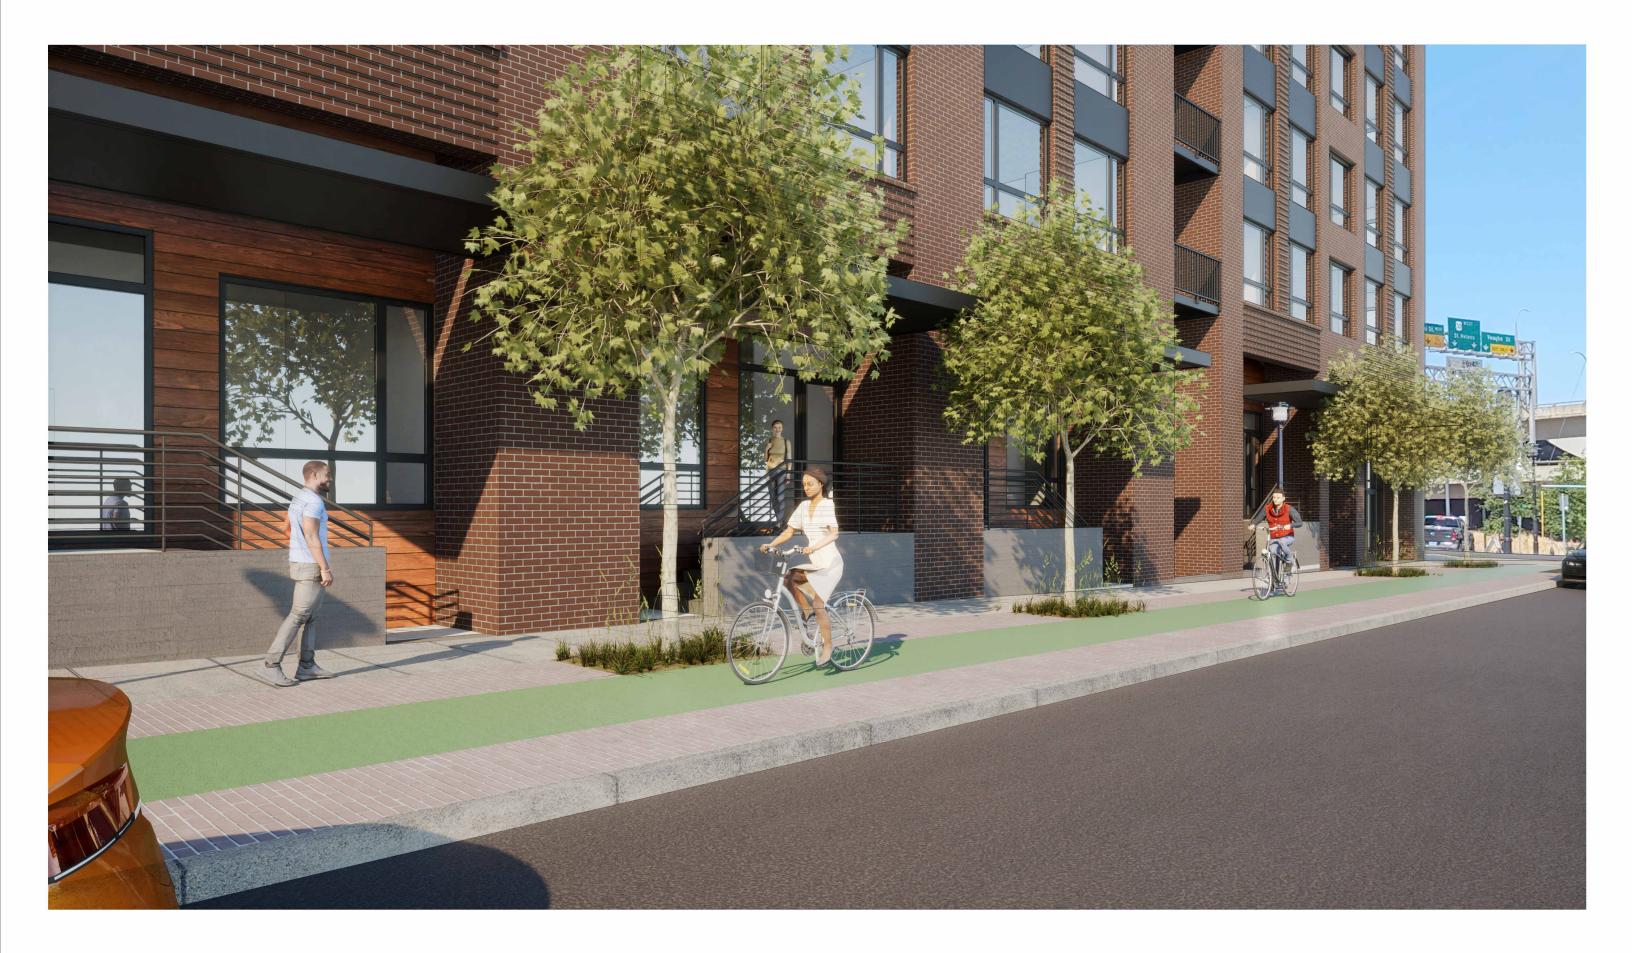

# • Utility Transformer Placement and North Elevation Ground Floor Opacity.

- All commissioners lauded the transformer room changes presented at the DAR with recessed transformer room, accessed by wide vestibule with storefront as access to vault room, trash room and bike room.
- PGE confirmation needed before the Type III submittal or at the very beginning of the review.
- While revised north frontage solved the majority of the opacity issues, at least one commissioner would still like to see more activation along NW Savier Street.

# Activating Ground Floor Street Frontages.

• The large amount of ground floor residential units could work, but each one needs to work along its given frontage. To be successful, generally they need layering of three elements: being set back, being screened (usually with landscaping), and having a raised stoop.