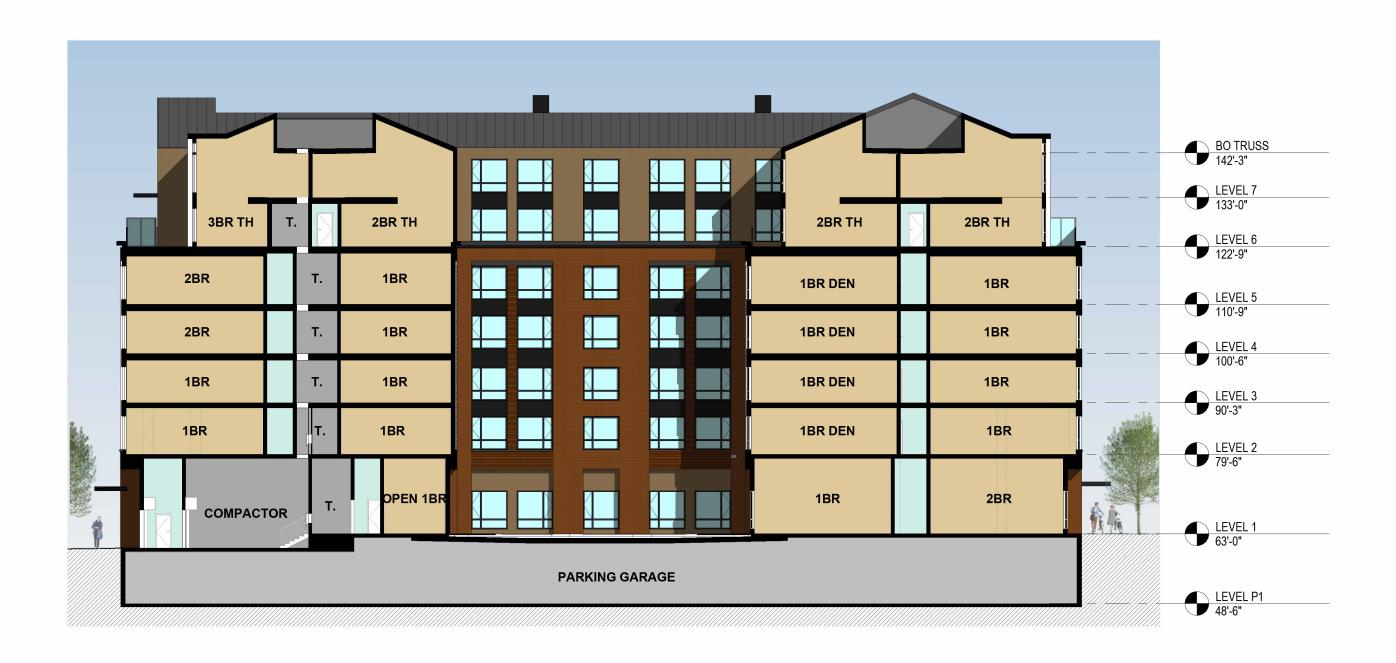

# BLOCK 292 EAST PROJECT DATA

| LEVEL | FLOOR                   | Parking | Lobby | Amenity | Common<br>Area | Rentable<br>Area      | Total   | FAR                       | Parking<br>Stalls | Unit<br>Count | Average<br>unit size | Studio | Open 1BR | 1BR | 1BR Den | 2BR | 2BR Den | Townhouse<br>1 |
|-------|-------------------------|---------|-------|---------|----------------|-----------------------|---------|---------------------------|-------------------|---------------|----------------------|--------|----------|-----|---------|-----|---------|----------------|
| P1 -  | Basement                | 42,800  |       |         |                |                       | 42,800  |                           | 128               |               |                      |        |          |     |         |     |         |                |
| 1 -   | Ground                  | 1,186   | 4,624 | 3,005   | 5,677          | 15,543                | 30,035  | 30,035                    |                   | 18            | 864                  |        | 1 1      | 8   | 2       | 3   | 1       | 0              |
| 2     | 2nd Floor               |         |       | 250     | 4,585          | 27,320                | 32,155  | 32,155                    |                   | 30            | 911                  | :      | 2 1      | 13  | 3       | 5   | 6       | 6 0            |
| 3 -   | 3rd Floor               |         |       | 250     | 4,404          | 27,502                | 32,156  | 32,156                    |                   | 30            | 917                  | :      | 2 1      | 13  | 3       | 5   | 6       | 0              |
| 4 -   | 4th Floor               |         |       | 250     | 4,404          | 27,502                | 32,156  | 32,156                    |                   | 30            | 917                  | :      | 2 1      | 13  | 3       | 5   | 6       | 6 0            |
| 5 -   | 5th Floor               |         |       | 250     | 4,404          | 27,502                | 32,156  | 32,156                    |                   | 30            | 917                  | :      | 2 1      | 13  | 3       | 5   | 6       | 3 0            |
| 6 -   | 6th Floor               |         |       | 930     | 3,997          | 28,409                | 33,336  | 33,336                    |                   | 24            | 500                  | (      | 0        | 0   | 0       | 0   | 0       | ) 2            |
| 7 -   | 7th Floor (added to L6) |         |       |         | 204            | 0                     | 204     | 204                       |                   | 0             |                      | (      | 0 0      | 0   | 0       | 0   | 0       | 0              |
|       | TOTAL SQUARE FEET       | 43,986  | 4,624 | 0 4,935 |                | rentable area 153,778 | 234,998 | <b>192,198</b><br>236,513 | 128               | 162           | 949                  | ,      | 9 5      | 60  | 14      | 23  | 25      | 5 2            |

0.79 per unit

44,315 FAR balance

allowable

| Unit Count | Count | Program | Mix | NSF    |
|------------|-------|---------|-----|--------|
| L/W        |       | 2 1,150 | 1%  | 2,300  |
| TH3        |       | 9 1,360 | 6%  | 12,240 |
| TH2        | 1     | 3 1,125 | 8%  | 14,625 |
| TH1        |       | 2 620   | 1%  | 1,240  |
| 2BR Den    | 2     | 5 1,260 | 15% | 31,500 |
| 2BR        | 2     | 3 1,070 | 14% | 24,610 |
| 1BR Den    | 1     | 4 870   | 9%  | 12,180 |
| 1BR        | 6     | 0 775   | 37% | 46,500 |

| Consolidate | d Mix |      |
|-------------|-------|------|
| 2BR +       | 47    | 29%  |
| 2BR         | 23    | 14%  |
| 1BR         | 78    | 48%  |
| STUDIO      | 14    | 9%   |
|             | 162   | 100% |