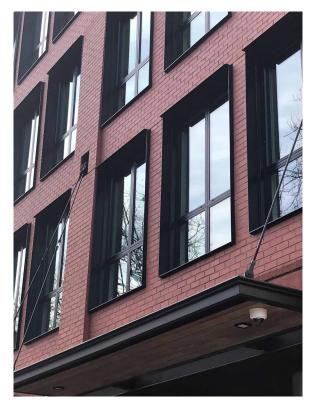

# Materials and Color Composition.

- Multiple commissioners expressed an interest to see material sample boards in person for the Type III review.
- Some commissioners appreciated the uniformly colored brick around all sides as a nod to industrial buildings in the Slabtown area, while others had concerns that it was too monolithic.
- Adding detailing and embellishment to the brick could help with the monolithic sensibility.
- Having different materials above the roof line for the gabled additions works.
- Overly consistent color was a concern. Color studies are needed to better understand if
  more color and textural contrast would help and/or if other color palettes would work better.
  Color studies should include more differentiation in color between the top and bottom of
  the building and alternatively, introducing color variation within the building's base.

- Some commissioners noted the warmth of the various wood-look products was a positive in the penthouse area of the building. However, others were concerned that the red brick and reddish wood-look materials might be too much of the same palette.
- Penthouse Materials: There was not a consensus about the viability of the knotwood product as an option – more information will need to be provided. Corten steel could potentially work.