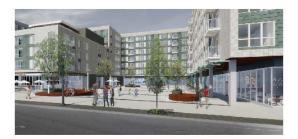

# Activating Ground Floor Street Frontages.

• The large amount of ground floor residential units could work, but each one needs to work along its given frontage. To be successful, generally they need layering of three elements: being set back, being screened (usually with landscaping), and having a raised stoop.

- The units with stoops, as currently designed, are too closed off and need to be opened up more. This was also expressed in the Neighborhood Association's (NWDA) public comments.
- The units with stoops are also too spartan and landscaping in front of the stoops should be explored.
- The ground floor units should not be set right against the property line along NW 20<sup>th</sup> Ave because the approximate one and a half feet that a building is typically set back from a street property line provides space for softening with landscape that is greatly needed.
- The three ground floor units on NW Raleigh Street need to be rethought. They need to be designed to be convertible if future commercial use becomes in demand. Some commissioners found them to be inappropriate to the frontage and suggested relocating amenities to this area, while other noted that the units need to develop a stoop system, and softness should be added in the front via landscaping.
- The pedestrian accessway, courtyard, and courtyard units are very successful. The landscaping design is appreciated including the meandering of the pedestrian accessway creating a design that is not all right angles, as well as the signature tree concept. These are a nice addition to public realm.