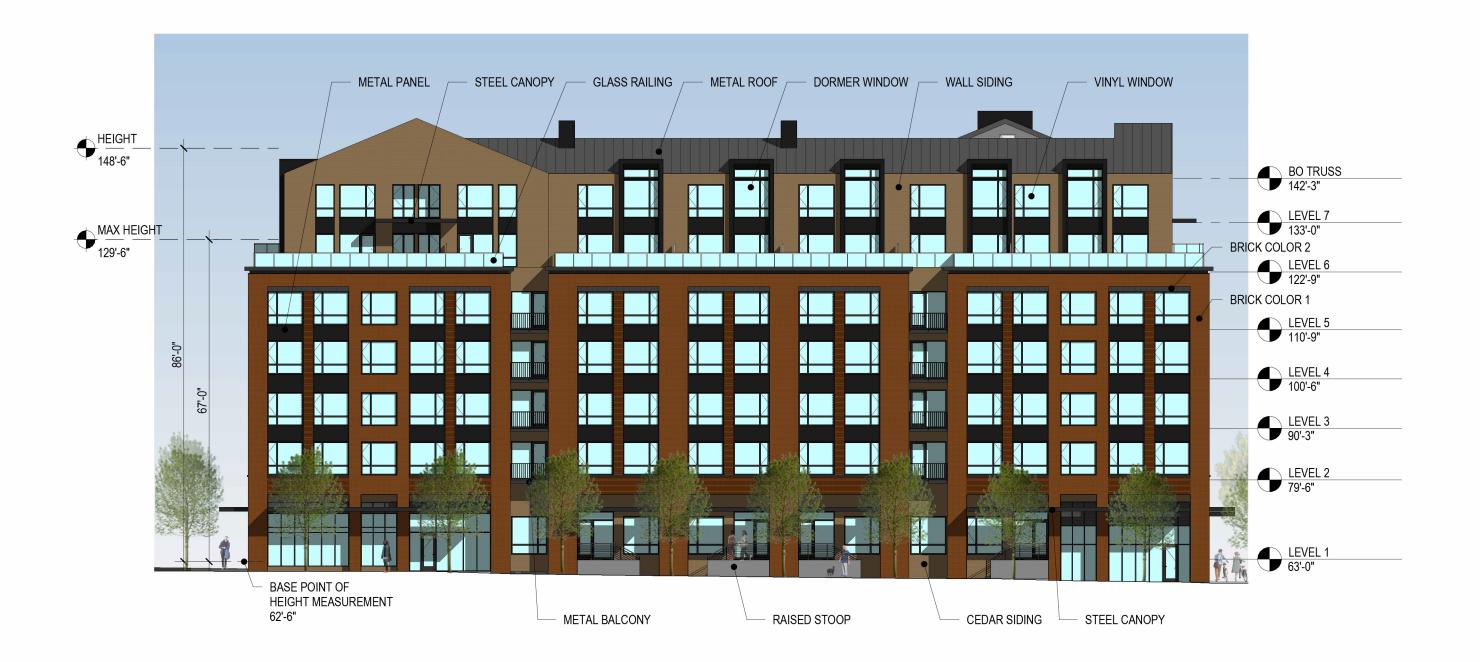

USE WITH PENTHOUSES C11 GABLES WITH DORMERS C12 LANDSCAPE LEVEL 1 C13 LANDSCAPE LEVEL 6 C14 FLOOR PLAN - LEVEL P1 C15 FLOOR PLAN - LEVEL 1 C16 FLOOR PLAN - LEVEL 2-5 C17 FLOOR PLAN - LEVEL 6 C18 FLOOR PLAN - LEVEL 7 C19 SOUTH ELEVATION C20 EAST ELEVATION C21 NORTH ELEVATION C22 WEST ELEVATION C23 SECTION C24 CONTEXT ELEVATIONS C25 VIEW FROM SE C26 VIEW FROM SW C27 VIEW FROM NW 20TH AVE

C28 **EXTERIOR MATERIALS** 

C2











LL HAWKINS - BLOCK 296E



THE CARSON - BLOCK 295E



THE CARSON - BLOCK 294E



SALTWOOD - BLOCK 292 AND 291W



FREEWELL - BLOCK 291E

BLOCK 292 EAST | EA 23-035771



SALTWOOD - BLOCK 292 AND 291W



FREEWELL



















C11











BLOCK 292E SITE PLAN

SCALE: 1" = 25'





BLOCK 292E ROOF PLAN SCALE: 1" = 25'

SERA

SALTWOOD NORTH





























## **SOUTH ELEVATION - NW RALEIGH ST**



**NORTH ELEVATION - NW SAVIER ST** 

EA 23-050424 DA A-3











BRICK COLOR 1 BRICK COLOR 2







BOARD FORMED CONCRETE CEDAR SIDING AT BUILDING BASE

VINYL WINDOW













LL HAWKINS - BLOCK 296E



THE CARSON - BLOCK 295E



THE CARSON - BLOCK 294E



SALTWOOD - BLOCK 292 AND 291W



FREEWELL - BLOCK 291E



SALTWOOD - BLOCK 292 AND 291W



FREEWELL

BLOCK 292 EAST



























EA 23-050424 DA A-2



EA 23-050424 DA A-2



















C23





C25



For Zoning Code in Effect Post October 1, 2022



Site

Plan District

△ Historic Landmark

Recreational Trails



#### TABLE OF CONTENTS

C1 COVER C2 TABLE OF CONTENTS C3 CONTEXT MAP C4 SLABTOWN AERIAL C5 CON-WAY CONTEXT C6 SALTWOOD & FREEWELL C7 OPEN SPACE DIAGR