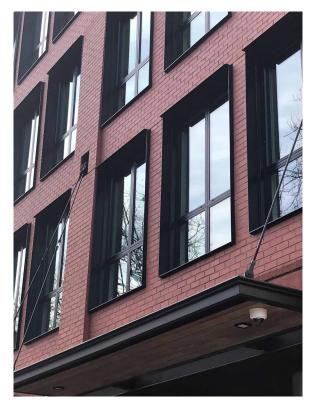

# Materials and Color Composition.

- Multiple commissioners expressed an interest to see material sample boards in person for the Type III review.
- Some commissioners appreciated the uniformly colored brick around all sides as a nod to industrial buildings in the Slabtown area, while others had concerns that it was too monolithic.
- Adding detailing and embellishment to the brick could help with the monolithic sensibility.
- Having different materials above the roof line for the gabled additions works.
- Overly consistent color was a concern. Color studies are needed to better understand if
  more color and textural contrast would help and/or if other color palettes would work better.
  Color studies should include more differentiation in color between the top and bottom of
  the building and alternatively, introducing color variation within the building's base.