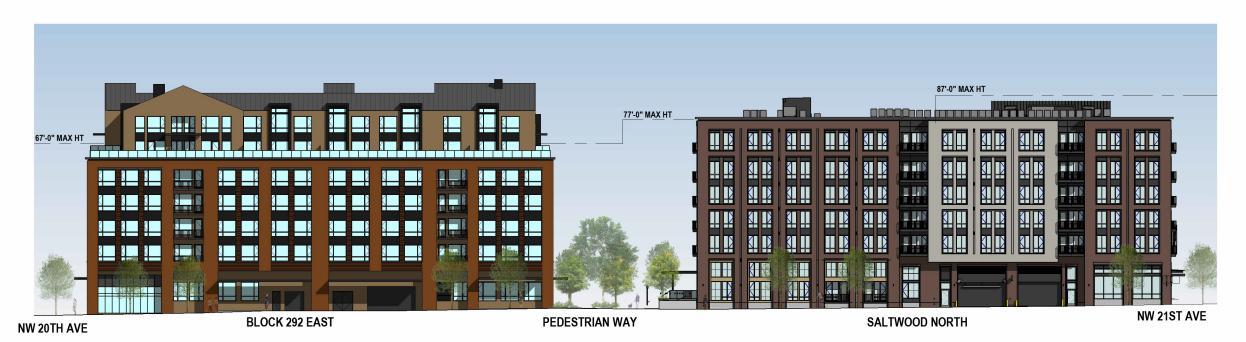

## **SOUTH ELEVATION - NW RALEIGH ST**

**NORTH ELEVATION - NW SAVIER ST** 

EA 23-050424 DA A-3

BRICK COLOR 1 BRICK COLOR 2

BOARD FORMED CONCRETE CEDAR SIDING AT BUILDING BASE

VINYL WINDOW

LL HAWKINS - BLOCK 296E

### **NORTH ELEVATION - NW SAVIER ST**

EA 23-050424 DA C-24

EA 23-050424 DA C-27

BRICK COLOR 1 BRICK COLOR 2

BOARD FORMED CONCRETE

CEDAR SIDING AT BUILDING BASE

VINYL WINDOW

WOOD LOOK SIDING WOOD LOOK SIDING