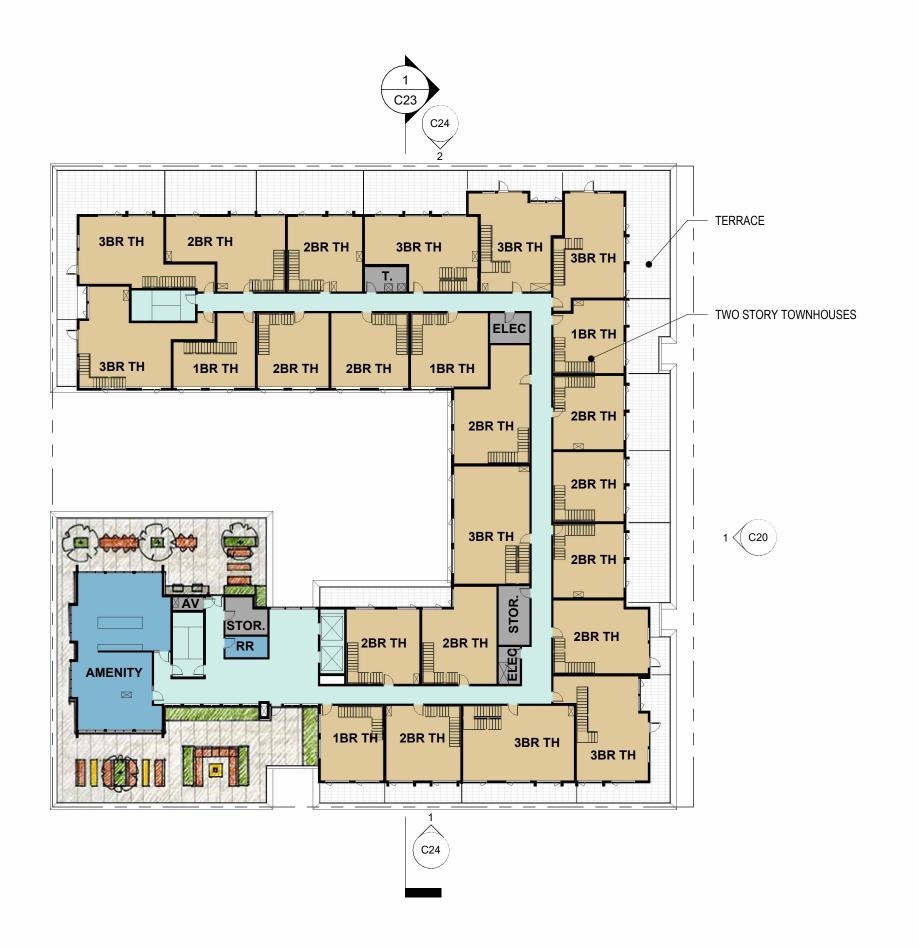

#### **Exhibit List**

- A. Applicant's Submittals
  - 1. Original plan set NOT APPROVED/reference only, 6/2/2023
  - 2. Revised plan set NOT APPROVED/reference only, 7/6/2023
  - 3. Revised plan set NOT APPROVED/reference only, 8/3/2023
- B. Zoning Map
- C. Drawings
  - 1. Cover Sheet
  - 2. Index
  - 3. Context Map
  - 4. Slabtown Aerial
  - 5. Con-way Context
  - 6. Saltwood and Freewell
  - 7. Open Space Diagram
  - 8. Master Plan Open Space
  - 9. Master Plan Height
  - 10. Warehouse with Penthouses
  - 11. Gables with Dormers
  - 12. Landscape Level 1
  - 13. Landscape Level 6
  - 14. Floor Plan Level P1
  - 15. Floor Plan Level 1
  - 16. Floor Plan Level 2-5
  - 17. Floor Plan Level 6
  - 18. Floor Plan Level 7
  - 19. South Elevation
  - 20. East Elevation
  - 21. North Elevation
  - 22. West Elevation
  - 23. Section
  - 24. Context Elevations
  - 25. View from SE
  - 26. View from SW
  - 27. View from NW 20th Ave
  - 28. Exterior Materials