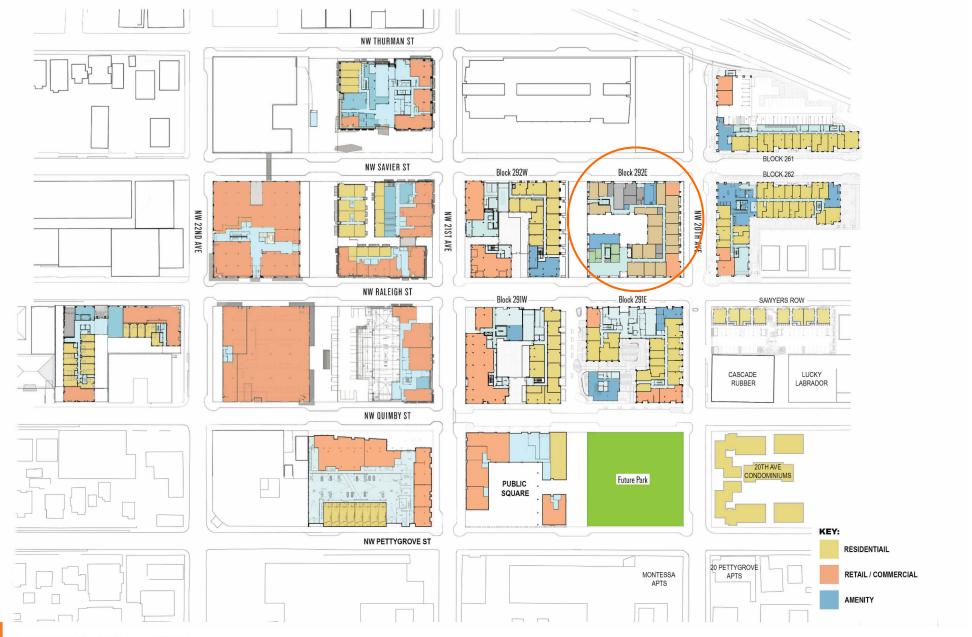

C28 **EXTERIOR MATERIALS** 

C2

LL HAWKINS - BLOCK 296E

THE CARSON - BLOCK 295E

THE CARSON - BLOCK 294E

SALTWOOD - BLOCK 292 AND 291W

FREEWELL - BLOCK 291E

BLOCK 292 EAST | EA 23-035771

SALTWOOD - BLOCK 292 AND 291W

FREEWELL

C11

BLOCK 292E SITE PLAN

SCALE: 1" = 25'

BLOCK 292E ROOF PLAN SCALE: 1" = 25'

SERA

SALTWOOD NORTH