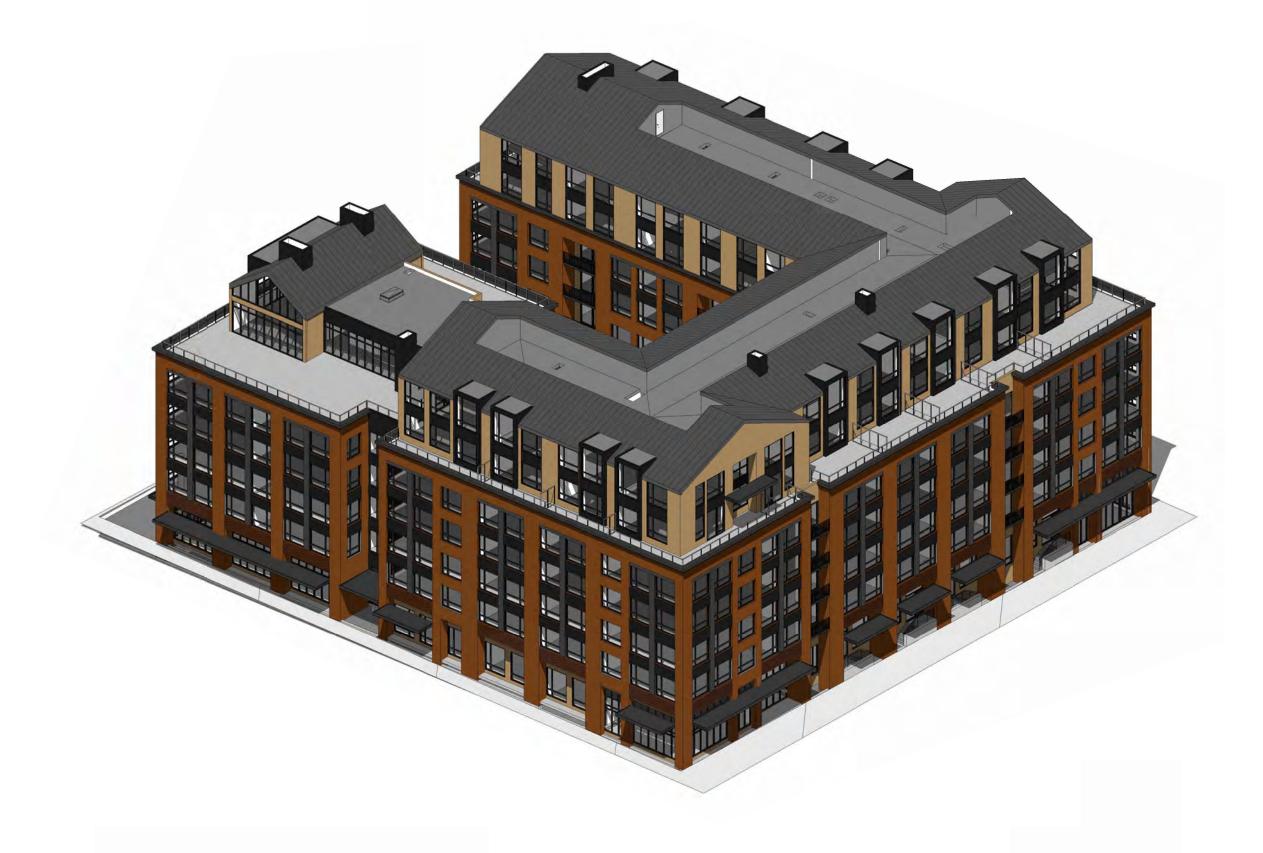

# **CONTEXT**

- Modification to Building Height and Penthouse Roof Form.
  - Majority of commissioners present could potentially support the large height Modification depending on the evolution of the design. All potential supporters concurred that the building would need to significantly give back more to the public realm in order to justify the additional height with particular attention to the public realm at the ground floor. Potential ground floor improvements include:
    - More active use at the ground floor frontages.
    - Art and water features.
    - Better layering of the ground floor units with stoops, landscape setback, screening and/ or convertible ground floor space.

- Support for the Modification would also be boosted by further development of the townhouse design – maintain deep setbacks as shown and simplify the design. Potentially reduce the overall height [roof slope].
- For some, the added skyline variety in the district was an extremely compelling reason for the Modification. The monotony of the 6-story datum line across the district was noted. The gables would add architectural variety, and their forms would break up the height and massing of the building.
- Several commissioners noted that while it added interest, the design of the penthouse still needed some work. The proportions were noted as strange in the wider gabled forms causing a visual foreshortening the building.
- Oconcerns were expressed that the penthouse was extremely complex while the base was extremely stoic. Commission recommended that studies should be done, included as a part of the initial Land Use submittal, to see if the penthouse and base could be brought into better balance with a simplified design and/or detail added to the building base. Color studies were also requested to understand if more color contrast would work better.

#### Prominent Front Entrance.

- The applicant's presentation noted that the SW volume of the building where the lobby is located is supposed to present as a pavilion. This does not come across in the drawings. The notched area needs a clearly different glazing system to set it apart and break the façade to create the pavilion experience and accentuate the main entrance.
- The entrance needs more design development to announce that it's there.
- A work of art in the entry notch would help call attention to the entrance.

# **MEETS HEIGHT LIMIT**

- 6 STORY BUILDING67' HEIGHT195,000 SF FAR

# **HEIGHT MODIFICATION REQUESTED**

- 7 STORY BUILDING
  86' HEIGHT TO MID POINT OF GABLE
  195,000 SF FAR

BLOCK 292 EAST | EA 23-035771 AUGUST 03, 2023