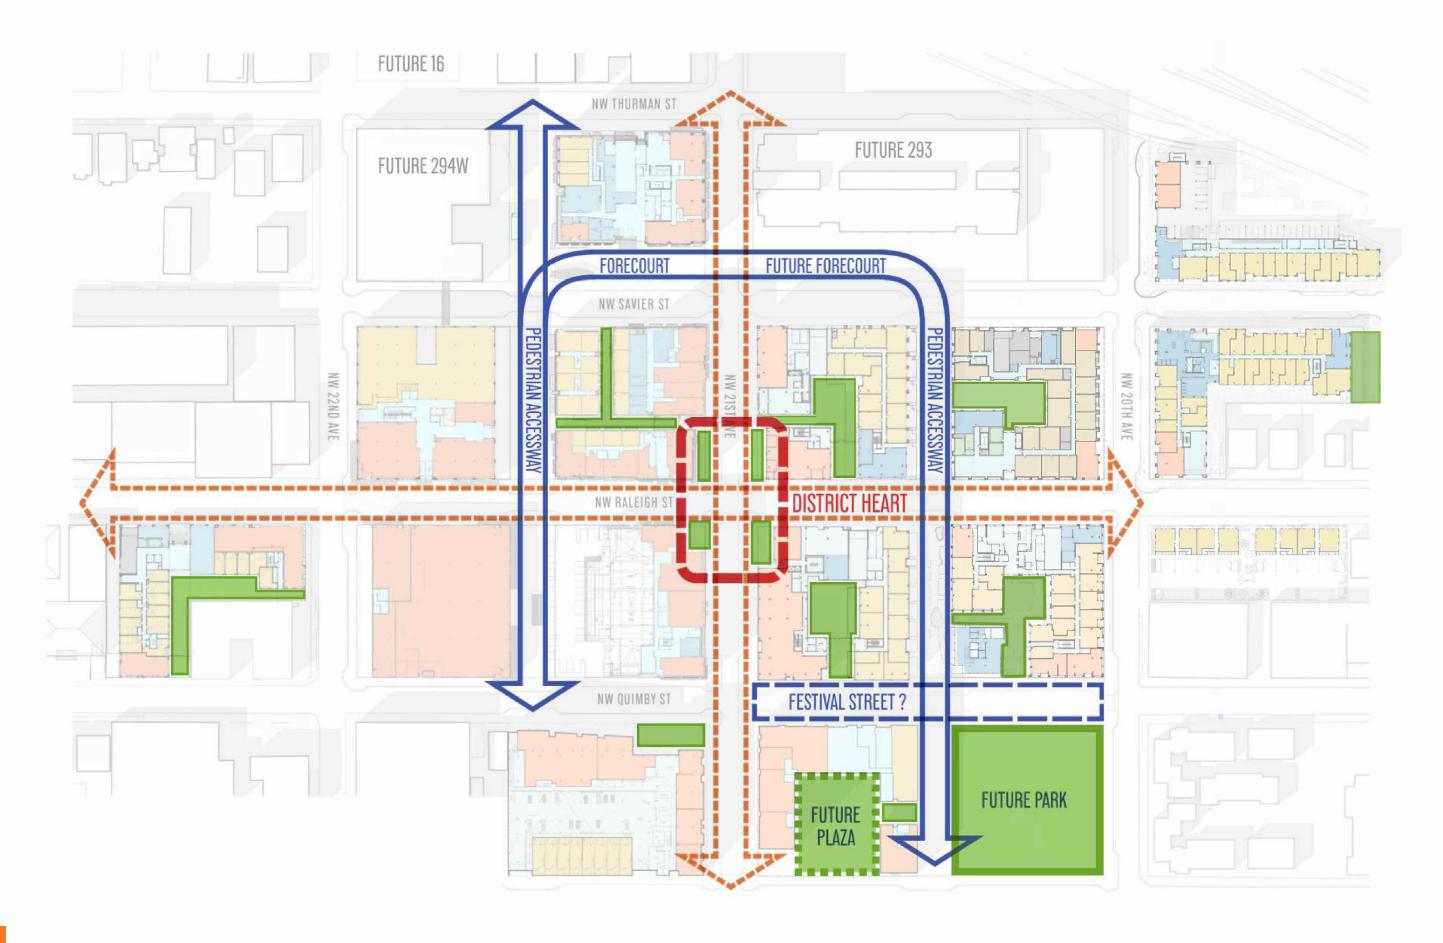

# **CONTEXT**

- Modification to Building Height and Penthouse Roof Form.
  - Majority of commissioners present could potentially support the large height Modification depending on the evolution of the design. All potential supporters concurred that the building would need to significantly give back more to the public realm in order to justify the additional height with particular attention to the public realm at the ground floor. Potential ground floor improvements include:
    - More active use at the ground floor frontages.
    - Art and water features.
    - Better layering of the ground floor units with stoops, landscape setback, screening and/ or convertible ground floor space.

# Activating Ground Floor Street Frontages.

• The large amount of ground floor residential units could work, but each one needs to work along its given frontage. To be successful, generally they need layering of three elements: being set back, being screened (usually with landscaping), and having a raised stoop.

- The units with stoops, as currently designed, are too closed off and need to be opened up more. This was also expressed in the Neighborhood Association's (NWDA) public comments.
- The units with stoops are also too spartan and landscaping in front of the stoops should be explored.
- The ground floor units should not be set right against the property line along NW 20<sup>th</sup> Ave because the approximate one and a half feet that a building is typically set back from a street property line provides space for softening with landscape that is greatly needed.
- The three ground floor units on NW Raleigh Street need to be rethought. They need to be designed to be convertible if future commercial use becomes in demand. Some commissioners found them to be inappropriate to the frontage and suggested relocating amenities to this area, while other noted that the units need to develop a stoop system, and softness should be added in the front via landscaping.
- The pedestrian accessway, courtyard, and courtyard units are very successful. The landscaping design is appreciated including the meandering of the pedestrian accessway creating a design that is not all right angles, as well as the signature tree concept. These are a nice addition to public realm.