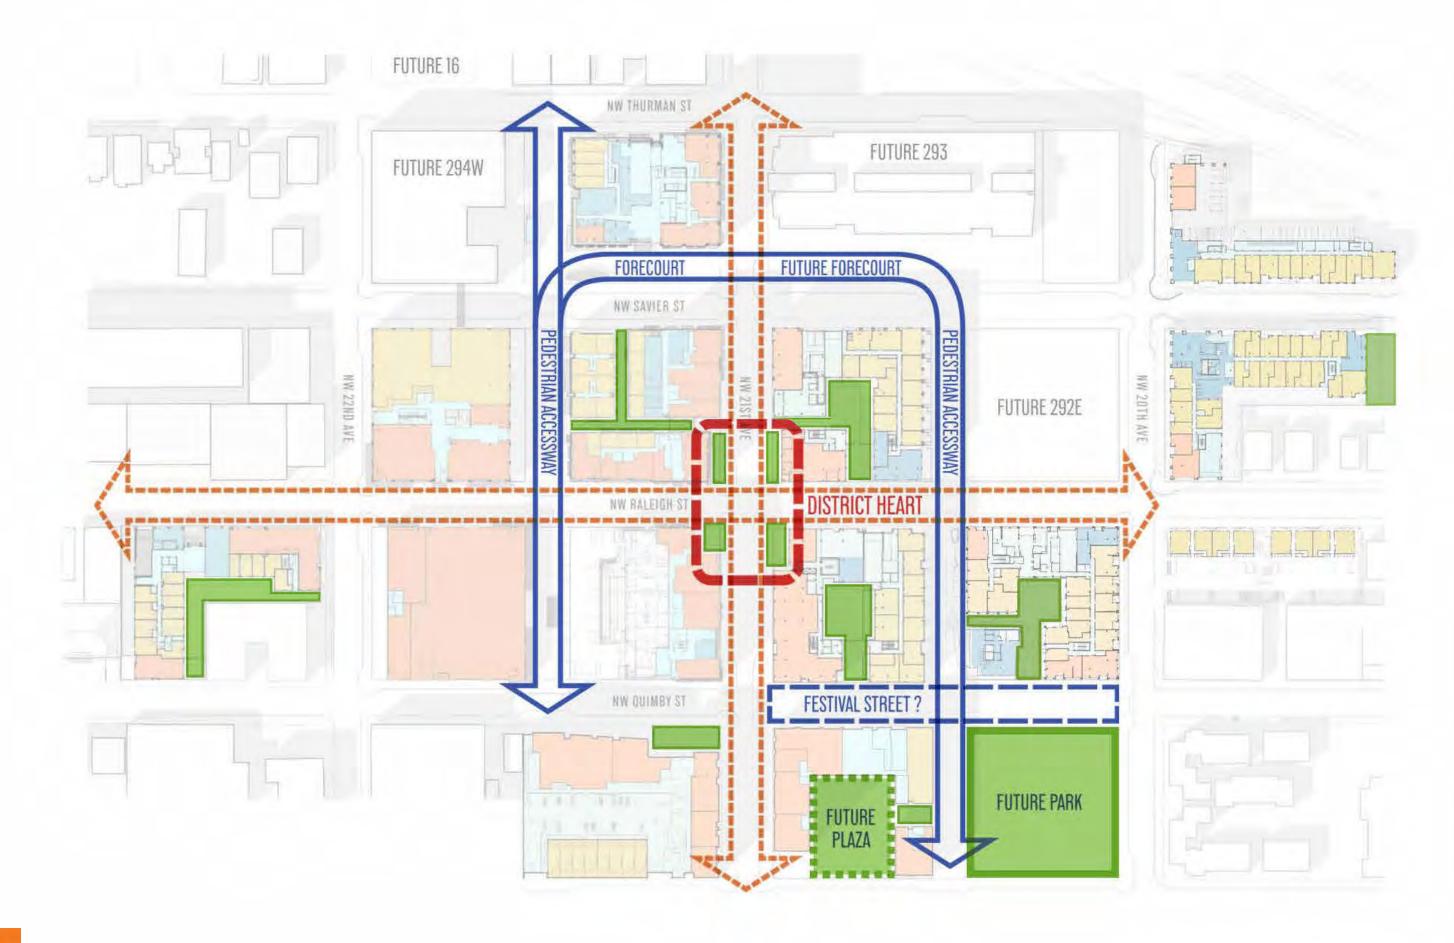

# Activating Ground Floor Street Frontages.

• The large amount of ground floor residential units could work, but each one needs to work along its given frontage. To be successful, generally they need layering of three elements: being set back, being screened (usually with landscaping), and having a raised stoop.

- The units with stoops, as currently designed, are too closed off and need to be opened up more. This was also expressed in the Neighborhood Association's (NWDA) public comments.
- The units with stoops are also too spartan and landscaping in front of the stoops should be explored.
- The ground floor units should not be set right against the property line along NW 20<sup>th</sup> Ave because the approximate one and a half feet that a building is typically set back from a street property line provides space for softening with landscape that is greatly needed.
- The three ground floor units on NW Raleigh Street need to be rethought. They need to be designed to be convertible if future commercial use becomes in demand. Some commissioners found them to be inappropriate to the frontage and suggested relocating amenities to this area, while other noted that the units need to develop a stoop system, and softness should be added in the front via landscaping.
- The pedestrian accessway, courtyard, and courtyard units are very successful. The landscaping design is appreciated including the meandering of the pedestrian accessway creating a design that is not all right angles, as well as the signature tree concept. These are a nice addition to public realm.

SERA

**BLOCK 292 EAST** 

**JULY 6, 2023** 

**CONTEXT MAP** 