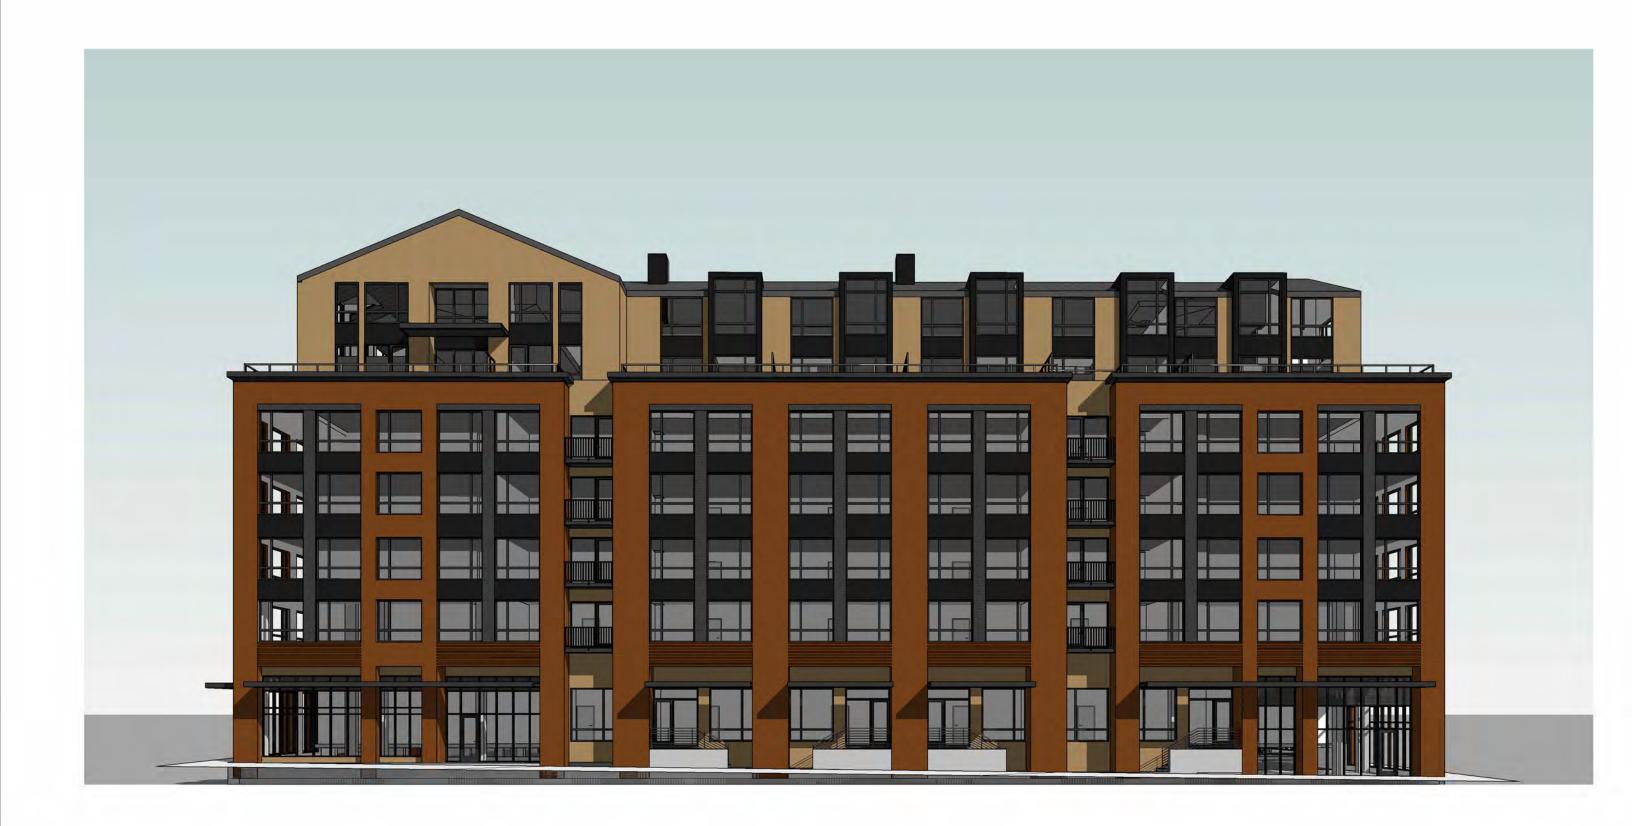

- Support for the Modification would also be boosted by further development of the townhouse design – maintain deep setbacks as shown and simplify the design. Potentially reduce the overall height [roof slope].
- For some, the added skyline variety in the district was an extremely compelling reason for the Modification. The monotony of the 6-story datum line across the district was noted. The gables would add architectural variety, and their forms would break up the height and massing of the building.
- Several commissioners noted that while it added interest, the design of the penthouse still needed some work. The proportions were noted as strange in the wider gabled forms causing a visual foreshortening the building.
- Oconcerns were expressed that the penthouse was extremely complex while the base was extremely stoic. Commission recommended that studies should be done, included as a part of the initial Land Use submittal, to see if the penthouse and base could be brought into better balance with a simplified design and/or detail added to the building base. Color studies were also requested to understand if more color contrast would work better.

# Materials and Color Composition.

- Multiple commissioners expressed an interest to see material sample boards in person for the Type III review.
- Some commissioners appreciated the uniformly colored brick around all sides as a nod to industrial buildings in the Slabtown area, while others had concerns that it was too monolithic.
- Adding detailing and embellishment to the brick could help with the monolithic sensibility.
- Having different materials above the roof line for the gabled additions works.
- Overly consistent color was a concern. Color studies are needed to better understand if
  more color and textural contrast would help and/or if other color palettes would work better.
  Color studies should include more differentiation in color between the top and bottom of
  the building and alternatively, introducing color variation within the building's base.

- Some commissioners noted the warmth of the various wood-look products was a positive in the penthouse area of the building. However, others were concerned that the red brick and reddish wood-look materials might be too much of the same palette.
- Penthouse Materials: There was not a consensus about the viability of the knotwood product as an option – more information will need to be provided. Corten steel could potentially work.