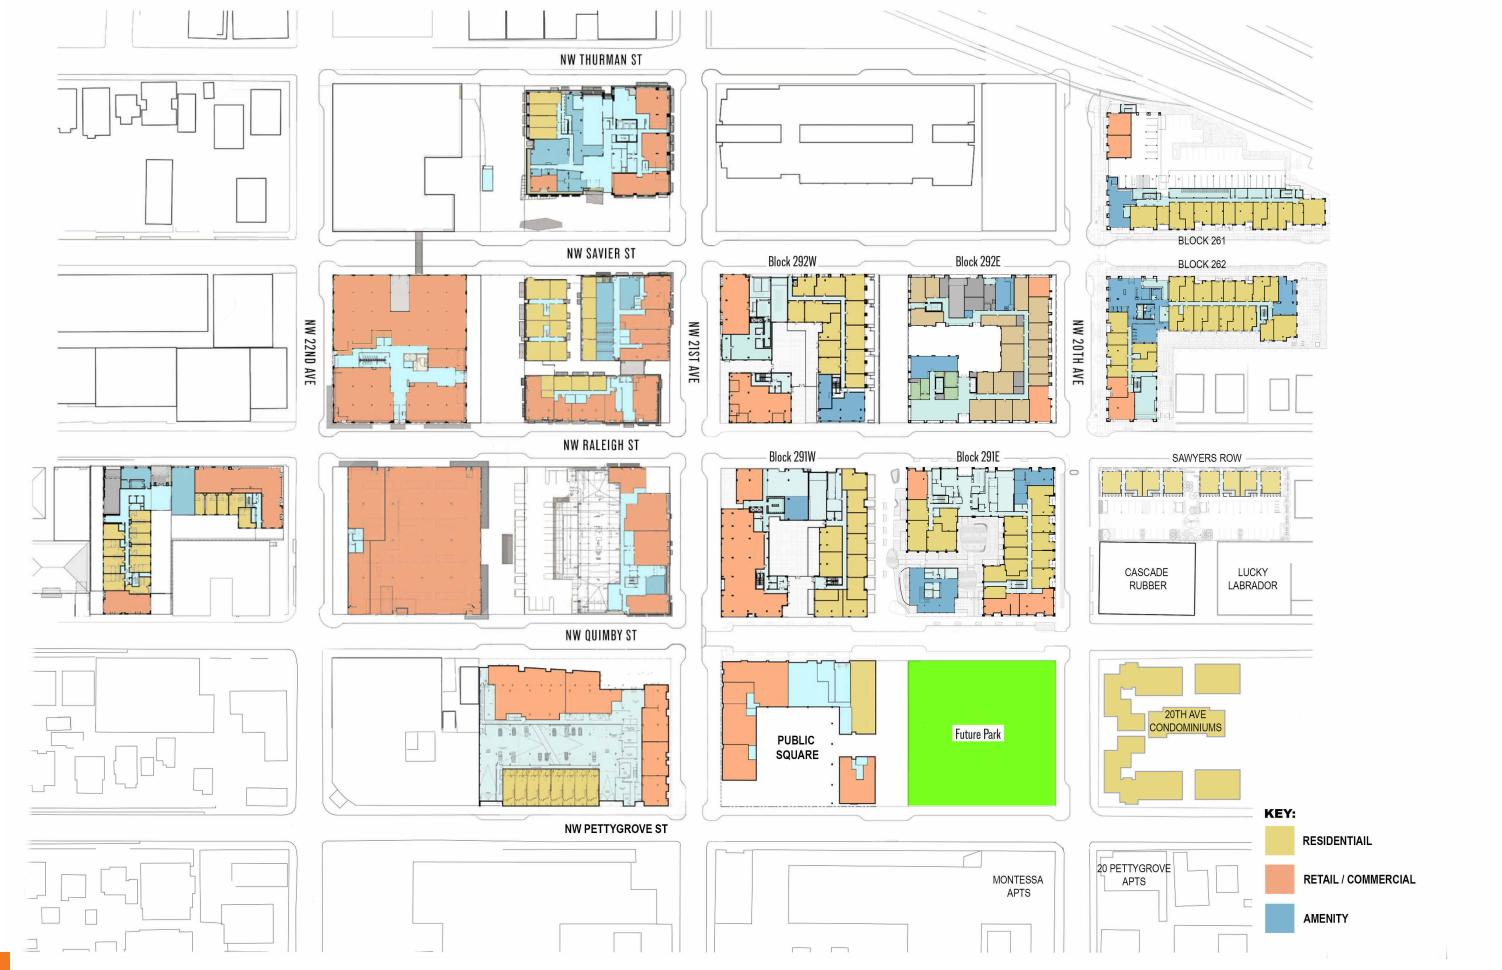

# BLOCK 292 EAST PROJECT DATA

| LEVEL | FLOOR                   | Parking | Lobby | Amenity | Common<br>Area | Rentable<br>Area      | Total   | FAR                       | Parking<br>Stalls | Unit<br>Count | Average<br>unit size | Studio | Open 1BR | 1BR | 1BR Den | 2BR | 2BR Den | Townhouse<br>1 |
|-------|-------------------------|---------|-------|---------|----------------|-----------------------|---------|---------------------------|-------------------|---------------|----------------------|--------|----------|-----|---------|-----|---------|----------------|
| P1 -  | Basement                | 42,800  |       |         |                |                       | 42,800  |                           | 128               |               |                      |        |          |     |         |     |         |                |
| 1 -   | Ground                  | 1,186   | 4,624 | 3,005   | 5,677          | 15,543                | 30,035  | 30,035                    |                   | 18            | 864                  |        | 1 1      | 8   | 2       | 3   | 1       | 0              |
| 2     | 2nd Floor               |         |       | 250     | 4,585          | 27,320                | 32,155  | 32,155                    |                   | 30            | 911                  | :      | 2 1      | 13  | 3       | 5   | 6       | 6 0            |
| 3 -   | 3rd Floor               |         |       | 250     | 4,404          | 27,502                | 32,156  | 32,156                    |                   | 30            | 917                  | :      | 2 1      | 13  | 3       | 5   | 6       | 0              |
| 4 -   | 4th Floor               |         |       | 250     | 4,404          | 27,502                | 32,156  | 32,156                    |                   | 30            | 917                  | :      | 2 1      | 13  | 3       | 5   | 6       | 6 0            |
| 5 -   | 5th Floor               |         |       | 250     | 4,404          | 27,502                | 32,156  | 32,156                    |                   | 30            | 917                  | :      | 2 1      | 13  | 3       | 5   | 6       | 3 0            |
| 6 -   | 6th Floor               |         |       | 930     | 3,997          | 28,409                | 33,336  | 33,336                    |                   | 24            | 500                  | (      | 0        | 0   | 0       | 0   | 0       | ) 2            |
| 7 -   | 7th Floor (added to L6) |         |       |         | 204            | 0                     | 204     | 204                       |                   | 0             |                      | (      | 0 0      | 0   | 0       | 0   | 0       | 0              |
|       | TOTAL SQUARE FEET       | 43,986  | 4,624 | 0 4,935 |                | rentable area 153,778 | 234,998 | <b>192,198</b><br>236,513 | 128               | 162           | 949                  | ,      | 9 5      | 60  | 14      | 23  | 25      | 5 2            |

SERA

**BLOCK 292 EAST** 

**JULY 6, 2023** 

**CONTEXT MAP** 

# TABLE OF CONTENTS

C1 COVER C2 TABLE OF CONTENTS C3 CONTEXT MAP C4 SLABTOWN AERIAL C5 CON-WAY CONTEXT C6 SALTWOOD & FREEWELL C7 OPEN SPACE DIAGRAM C8 MASTER PLAN OPEN SPACE C9 MASTER PLAN HEIGHT C10 WAREHOUSE WITH PENTHOUSES C11 GABLES WITH DORMERS C12 LANDSCAPE LEVEL 1 C13 LANDSCAPE LEVEL 6 C14 FLOOR PLAN - LEVEL P1 C15 FLOOR PLAN - LEVEL 1 C16 FLOOR PLAN - LEVEL 2-5 C17 FLOOR PLAN - LEVEL 6 C18 FLOOR PLAN - LEVEL 7 C19 SOUTH ELEVATION C20 EAST ELEVATION C21 NORTH ELEVATION C22 WEST ELEVATION C23 SECTION C24 CONTEXT ELEVATIONS C25 VIEW FROM SE C26 VIEW FROM SW C27 VIEW FROM NW 20TH AVE

C28 **EXTERIOR MATERIALS** 

C2

LL HAWKINS - BLOCK 296E

THE CARSON - BLOCK 295E

THE CARSON - BLOCK 294E

SALTWOOD - BLOCK 292 AND 291W

FREEWELL - BLOCK 291E

BLOCK 292 EAST | EA 23-035771