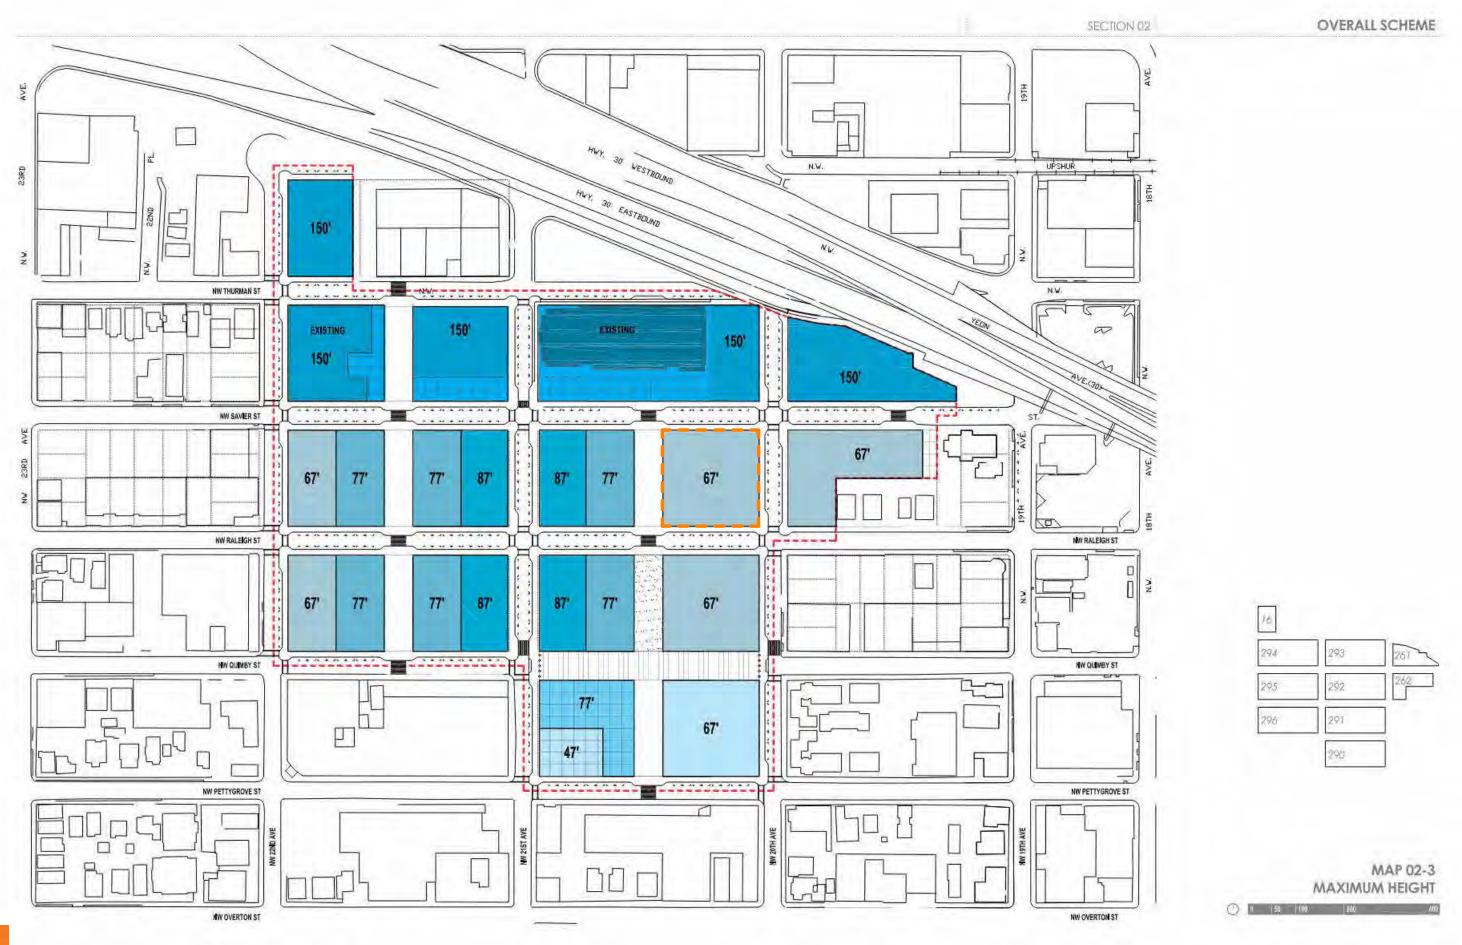

# **CONTEXT**

- Modification to Building Height and Penthouse Roof Form.
  - Majority of commissioners present could potentially support the large height Modification depending on the evolution of the design. All potential supporters concurred that the building would need to significantly give back more to the public realm in order to justify the additional height with particular attention to the public realm at the ground floor. Potential ground floor improvements include:
    - More active use at the ground floor frontages.
    - Art and water features.
    - Better layering of the ground floor units with stoops, landscape setback, screening and/ or convertible ground floor space.

- Support for the Modification would also be boosted by further development of the townhouse design – maintain deep setbacks as shown and simplify the design. Potentially reduce the overall height [roof slope].
- For some, the added skyline variety in the district was an extremely compelling reason for the Modification. The monotony of the 6-story datum line across the district was noted. The gables would add architectural variety, and their forms would break up the height and massing of the building.
- Several commissioners noted that while it added interest, the design of the penthouse still needed some work. The proportions were noted as strange in the wider gabled forms causing a visual foreshortening the building.
- Oconcerns were expressed that the penthouse was extremely complex while the base was extremely stoic. Commission recommended that studies should be done, included as a part of the initial Land Use submittal, to see if the penthouse and base could be brought into better balance with a simplified design and/or detail added to the building base. Color studies were also requested to understand if more color contrast would work better.

# **MEETS HEIGHT LIMIT**

- 6 STORY BUILDING67' HEIGHT195,000 SF FAR

# **HEIGHT MODIFICATION REQUESTED**

- 7 STORY BUILDING
  86' HEIGHT TO MID POINT OF GABLE
  195,000 SF FAR

BLOCK 292 EAST | EA 23-035771 AUGUST 03, 2023