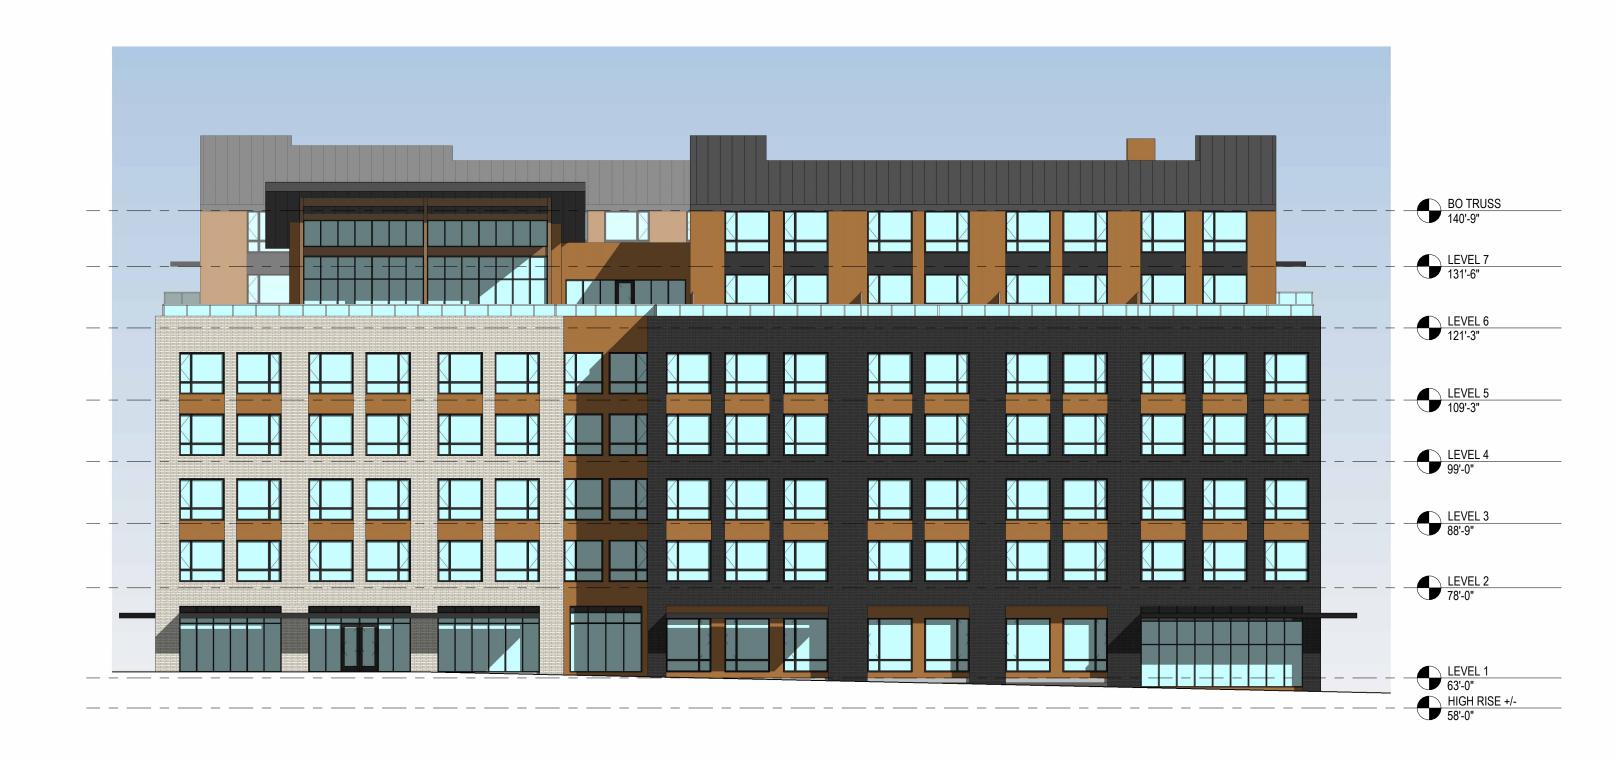

#### **Exhibit List**

- A. Applicant's Submittals
  - 1. Original plan set NOT APPROVED/reference only, 6/2/2023
  - 2. Revised plan set NOT APPROVED/reference only, 7/6/2023
  - 3. Revised plan set NOT APPROVED/reference only, 8/3/2023
- B. Zoning Map
- C. Drawings
  - 1. Cover Sheet
  - 2. Index
  - 3. Context Map
  - 4. Slabtown Aerial
  - 5. Con-way Context
  - 6. Saltwood and Freewell
  - 7. Open Space Diagram
  - 8. Master Plan Open Space
  - 9. Master Plan Height
  - 10. Warehouse with Penthouses
  - 11. Gables with Dormers
  - 12. Landscape Level 1
  - 13. Landscape Level 6
  - 14. Floor Plan Level P1
  - 15. Floor Plan Level 1
  - 16. Floor Plan Level 2-5
  - 17. Floor Plan Level 6
  - 18. Floor Plan Level 7
  - 19. South Elevation
  - 20. East Elevation
  - 21. North Elevation
  - 22. West Elevation
  - 23. Section
  - 24. Context Elevations
  - 25. View from SE
  - 26. View from SW
  - 27. View from NW 20th Ave
  - 28. Exterior Materials

## **SOUTH ELEVATION - NW RALEIGH ST**

**NORTH ELEVATION - NW SAVIER ST** 

EA 23-050424 DA A-3

BRICK COLOR 1 BRICK COLOR 2

BOARD FORMED CONCRETE CEDAR SIDING AT BUILDING BASE

VINYL WINDOW

LL HAWKINS - BLOCK 296E

### **NORTH ELEVATION - NW SAVIER ST**

EA 23-050424 DA C-24

EA 23-050424 DA C-27

BRICK COLOR 1 BRICK COLOR 2

BOARD FORMED CONCRETE

CEDAR SIDING AT BUILDING BASE

VINYL WINDOW

WOOD LOOK SIDING WOOD LOOK SIDING