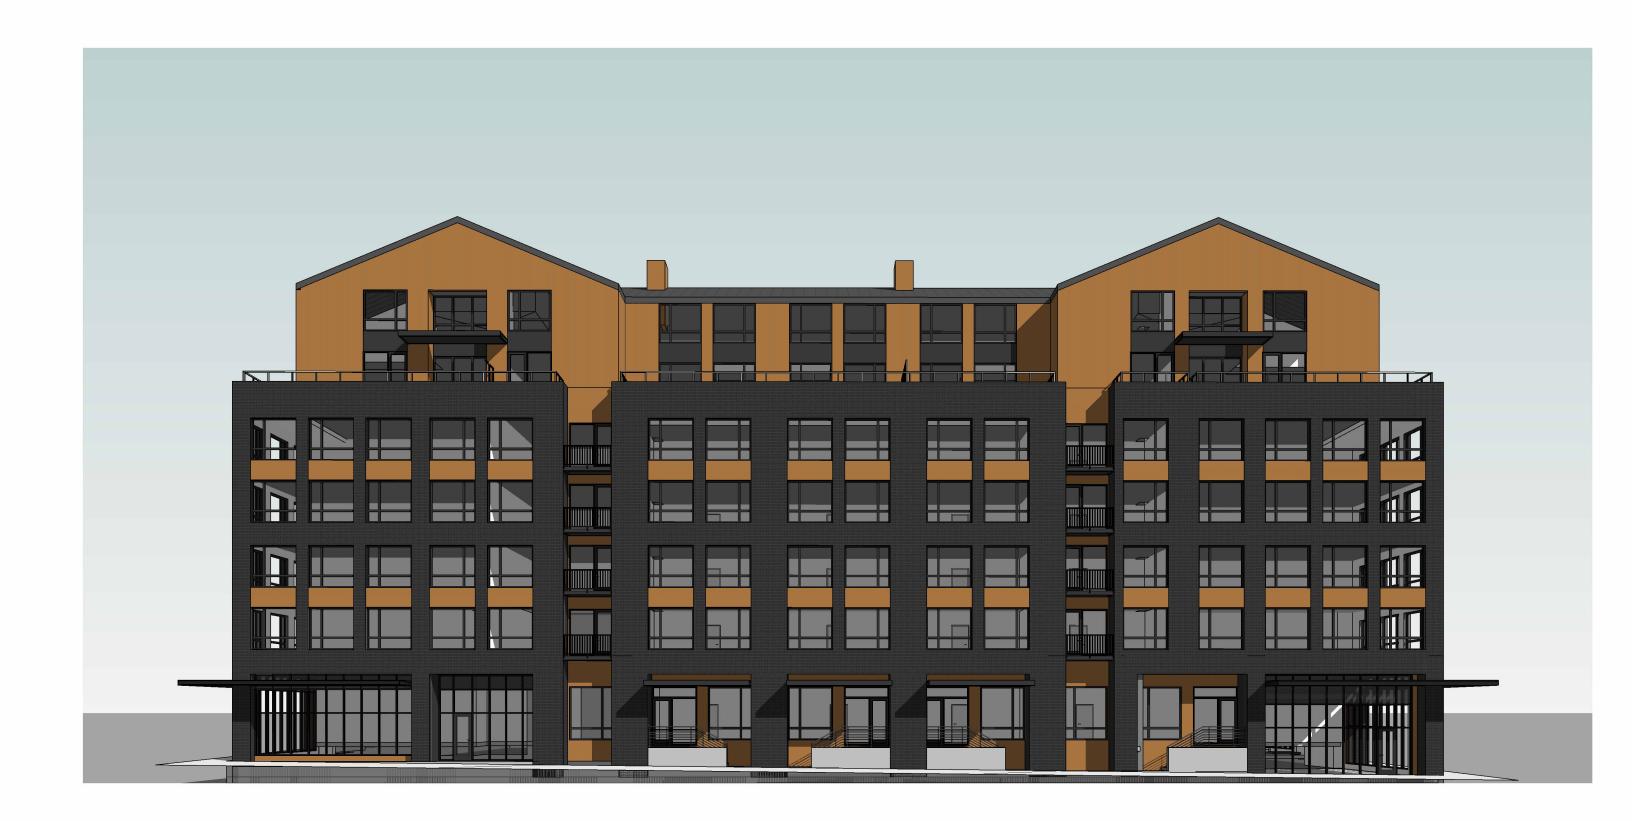

#### **Exhibit List**

- A. Applicant's Submittals
  - 1. Original plan set NOT APPROVED/reference only, 6/2/2023
  - 2. Revised plan set NOT APPROVED/reference only, 7/6/2023
  - 3. Revised plan set NOT APPROVED/reference only, 8/3/2023
- B. Zoning Map
- C. Drawings
  - 1. Cover Sheet
  - 2. Index
  - 3. Context Map
  - 4. Slabtown Aerial
  - 5. Con-way Context
  - 6. Saltwood and Freewell
  - 7. Open Space Diagram
  - 8. Master Plan Open Space
  - 9. Master Plan Height
  - 10. Warehouse with Penthouses
  - 11. Gables with Dormers
  - 12. Landscape Level 1
  - 13. Landscape Level 6
  - 14. Floor Plan Level P1
  - 15. Floor Plan Level 1
  - 16. Floor Plan Level 2-5
  - 17. Floor Plan Level 6
  - 18. Floor Plan Level 7
  - 19. South Elevation
  - 20. East Elevation
  - 21. North Elevation
  - 22. West Elevation
  - 23. Section
  - 24. Context Elevations
  - 25. View from SE
  - 26. View from SW
  - 27. View from NW 20th Ave
  - 28. Exterior Materials

## **SOUTH ELEVATION - NW RALEIGH ST**

**NORTH ELEVATION - NW SAVIER ST** 

EA 23-050424 DA A-3

BRICK COLOR 1 BRICK COLOR 2

BOARD FORMED CONCRETE CEDAR SIDING AT BUILDING BASE

VINYL WINDOW

LL HAWKINS - BLOCK 296E

### **NORTH ELEVATION - NW SAVIER ST**

EA 23-050424 DA C-24

EA 23-050424 DA C-27

BRICK COLOR 1 BRICK COLOR 2

BOARD FORMED CONCRETE

CEDAR SIDING AT BUILDING BASE

VINYL WINDOW

WOOD LOOK SIDING WOOD LOOK SIDING