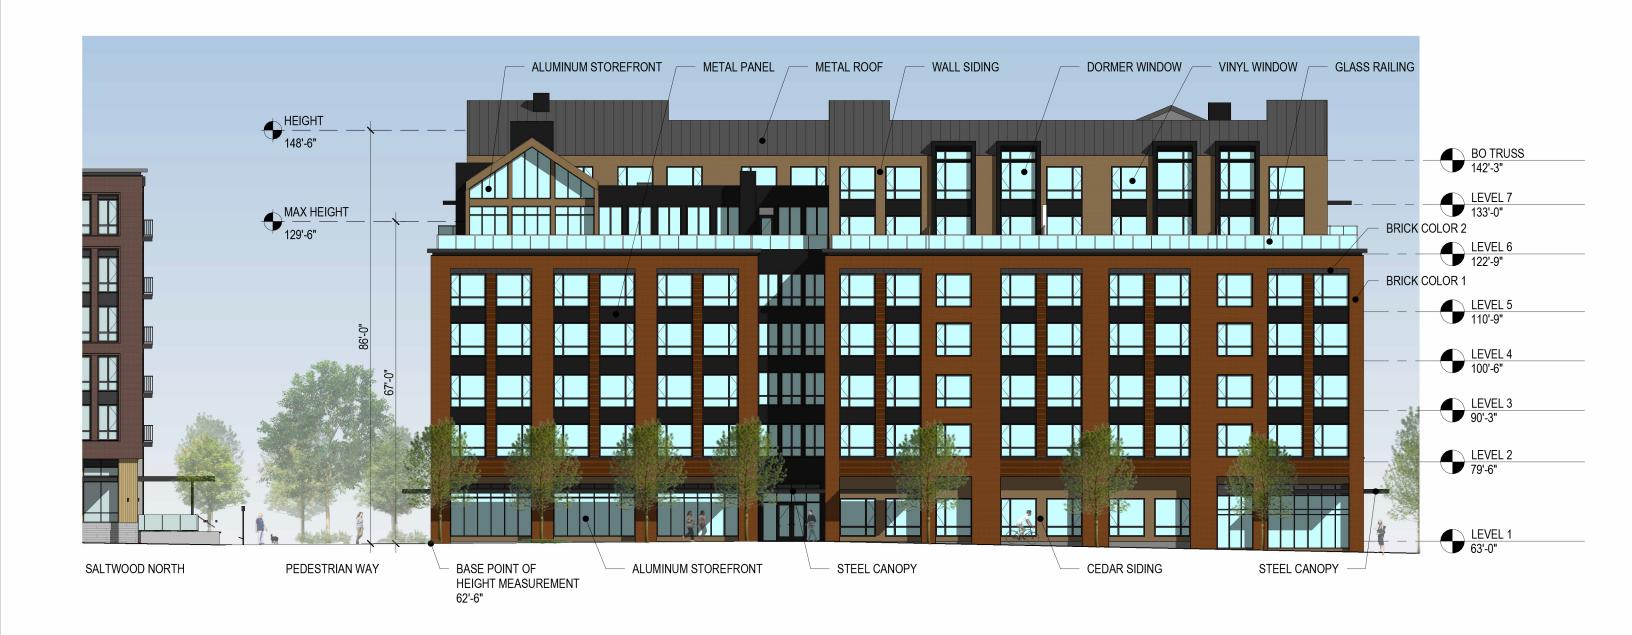

## **SOUTH ELEVATION - NW RALEIGH ST**

**NORTH ELEVATION - NW SAVIER ST** 

EA 23-050424 DA A-3

BRICK COLOR 1 BRICK COLOR 2

BOARD FORMED CONCRETE CEDAR SIDING AT BUILDING BASE

VINYL WINDOW

LL HAWKINS - BLOCK 296E