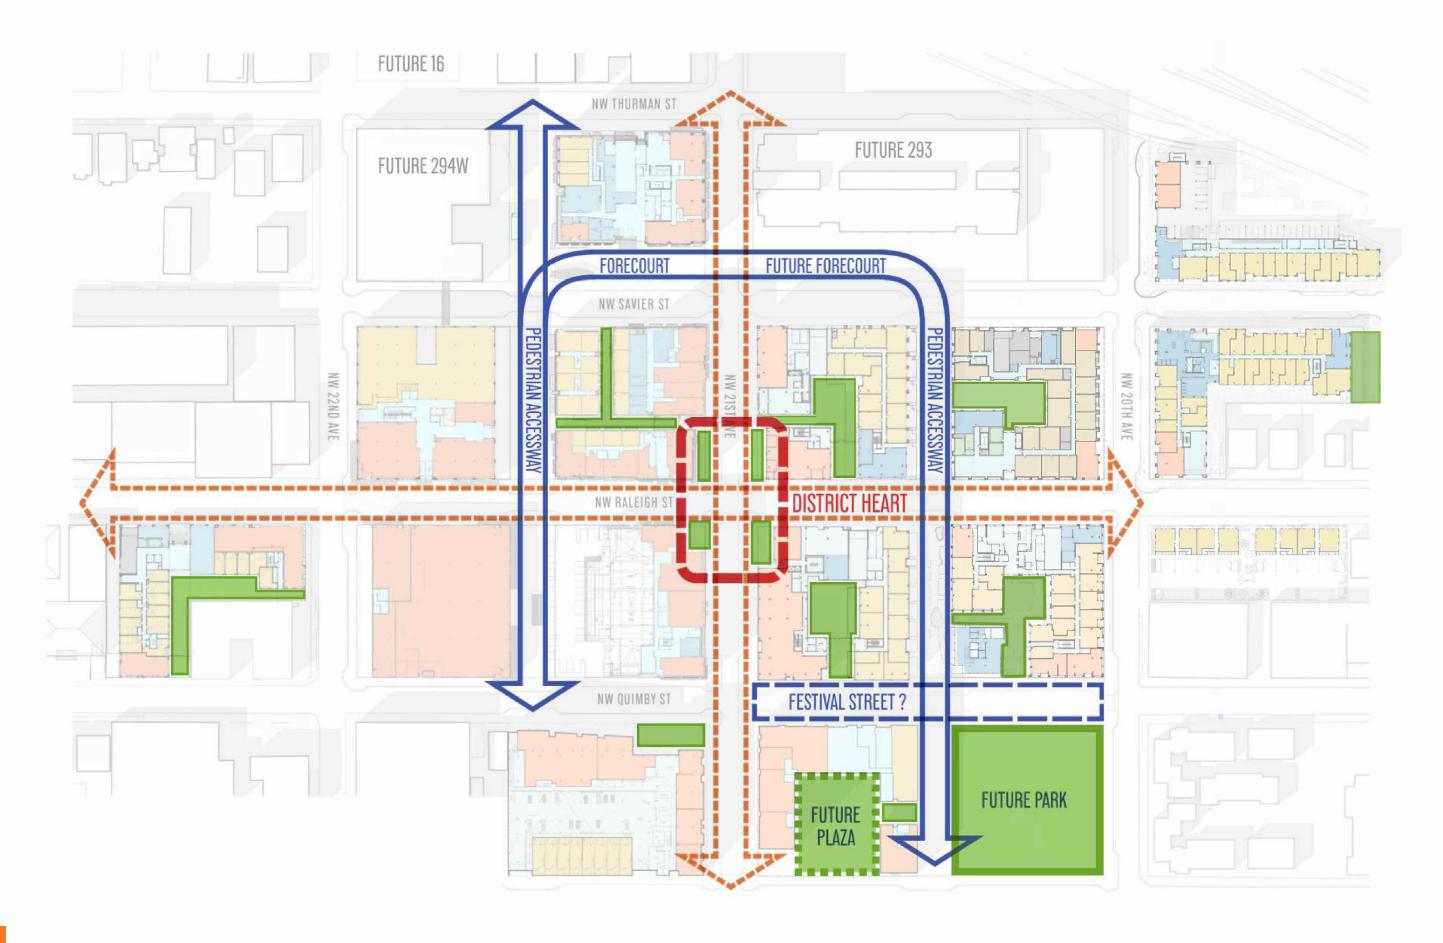

- The units with stoops, as currently designed, are too closed off and need to be opened up more. This was also expressed in the Neighborhood Association's (NWDA) public comments.
- The units with stoops are also too spartan and landscaping in front of the stoops should be explored.
- The ground floor units should not be set right against the property line along NW 20<sup>th</sup> Ave because the approximate one and a half feet that a building is typically set back from a street property line provides space for softening with landscape that is greatly needed.
- The three ground floor units on NW Raleigh Street need to be rethought. They need to be designed to be convertible if future commercial use becomes in demand. Some commissioners found them to be inappropriate to the frontage and suggested relocating amenities to this area, while other noted that the units need to develop a stoop system, and softness should be added in the front via landscaping.
- The pedestrian accessway, courtyard, and courtyard units are very successful. The landscaping design is appreciated including the meandering of the pedestrian accessway creating a design that is not all right angles, as well as the signature tree concept. These are a nice addition to public realm.