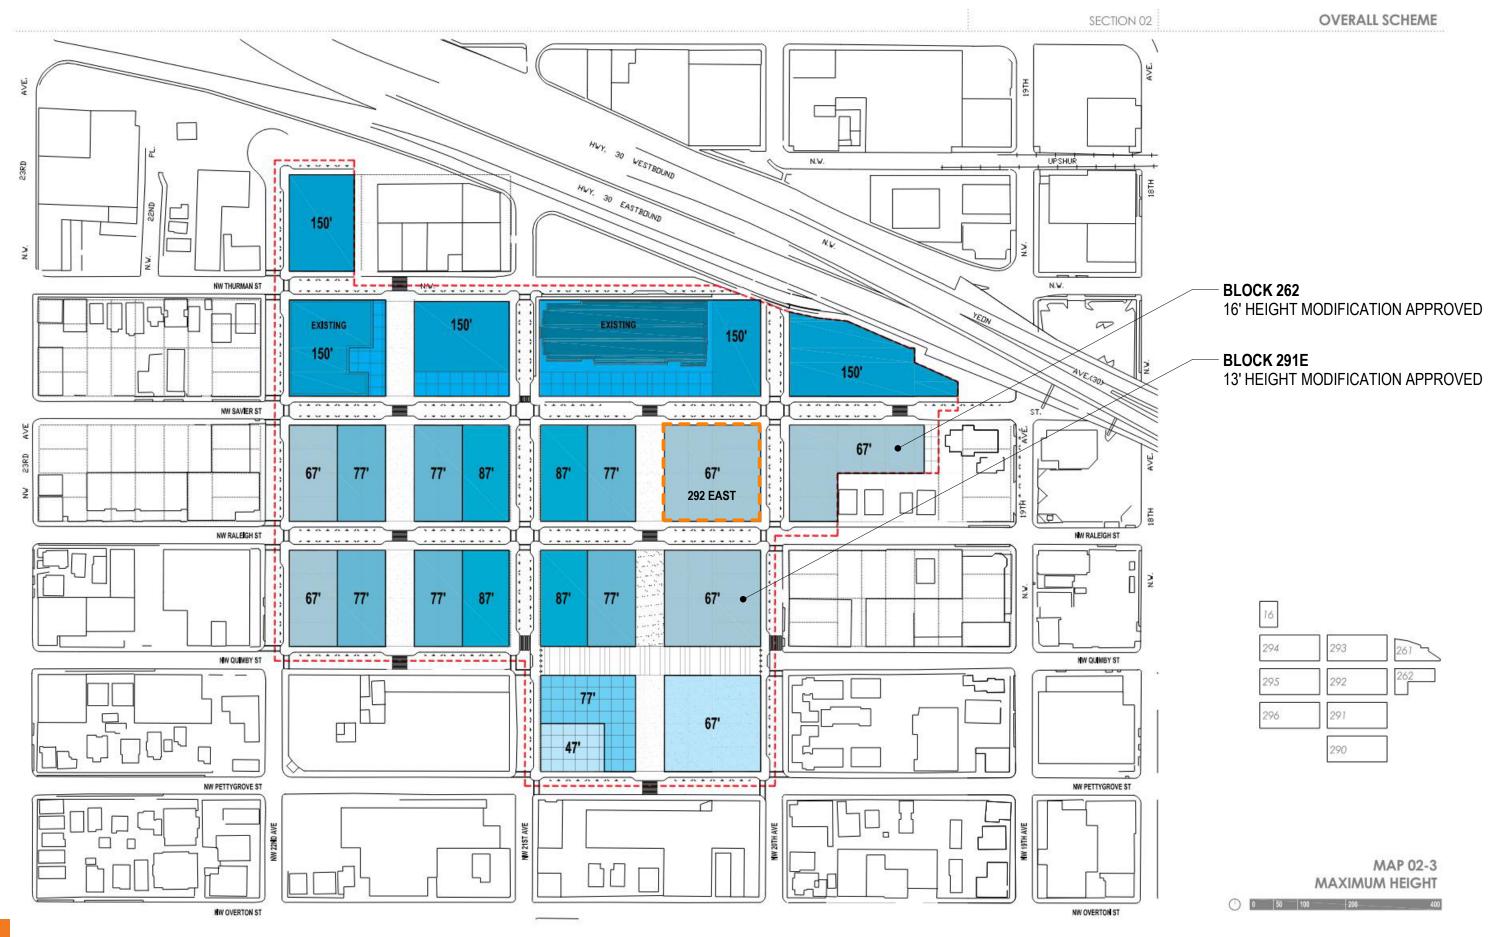

# **MEETS HEIGHT LIMIT**

- 6 STORY BUILDING67' HEIGHT195,000 SF FAR

# **HEIGHT MODIFICATION REQUESTED**

- 7 STORY BUILDING
  86' HEIGHT TO MID POINT OF GABLE
  195,000 SF FAR

BLOCK 292 EAST | EA 23-035771 AUGUST 03, 2023

#### PROPOSED DESIGN

**MEETS HEIGHT LIMIT** 

BLOCK 292 EAST | EA 23-035771 AUGUST 03, 2023