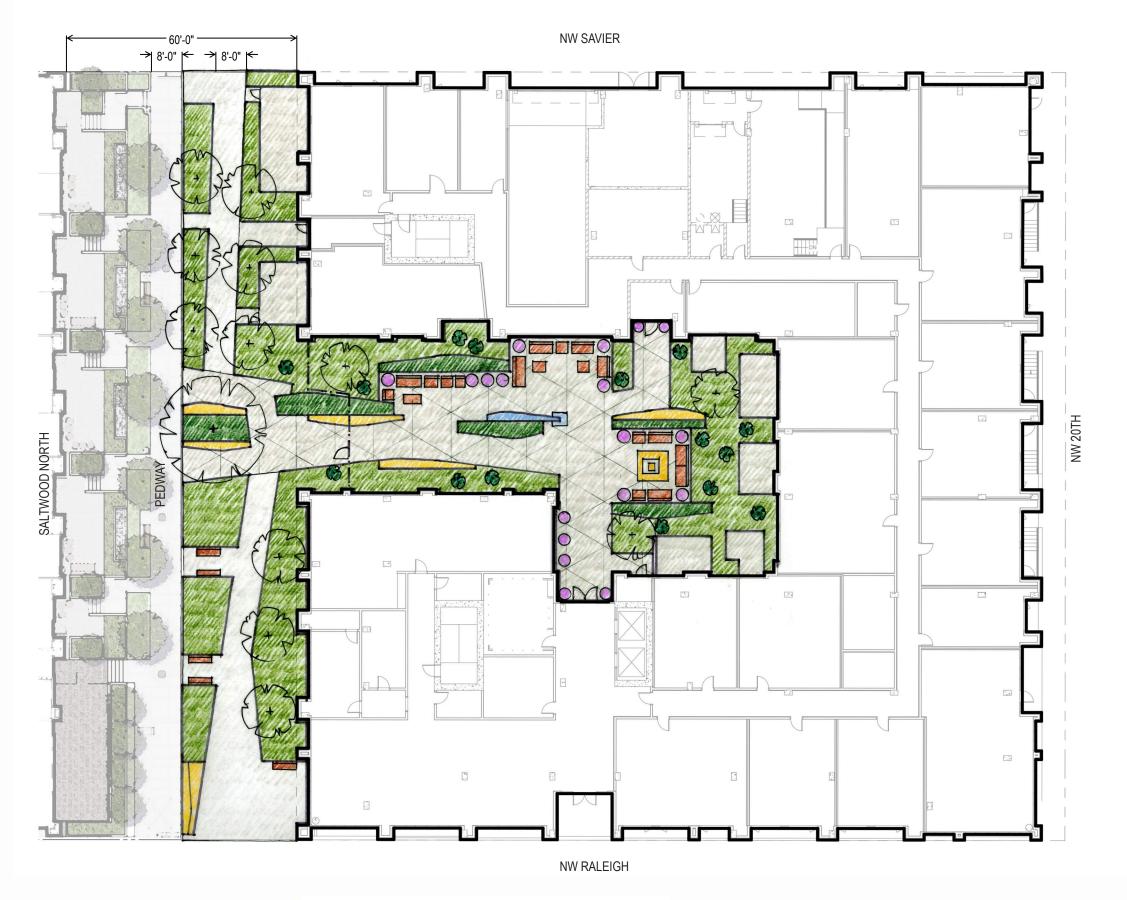

# Activating Ground Floor Street Frontages.

• The large amount of ground floor residential units could work, but each one needs to work along its given frontage. To be successful, generally they need layering of three elements: being set back, being screened (usually with landscaping), and having a raised stoop.

- The units with stoops, as currently designed, are too closed off and need to be opened up more. This was also expressed in the Neighborhood Association's (NWDA) public comments.
- The units with stoops are also too spartan and landscaping in front of the stoops should be explored.
- The ground floor units should not be set right against the property line along NW 20<sup>th</sup> Ave because the approximate one and a half feet that a building is typically set back from a street property line provides space for softening with landscape that is greatly needed.
- The three ground floor units on NW Raleigh Street need to be rethought. They need to be designed to be convertible if future commercial use becomes in demand. Some commissioners found them to be inappropriate to the frontage and suggested relocating amenities to this area, while other noted that the units need to develop a stoop system, and softness should be added in the front via landscaping.
- The pedestrian accessway, courtyard, and courtyard units are very successful. The landscaping design is appreciated including the meandering of the pedestrian accessway creating a design that is not all right angles, as well as the signature tree concept. These are a nice addition to public realm.

#### Balconies.

- Some commissioners called for more balconies to add character and break down the building's scale – especially for a building that is a full block with extremely monolithic massing. Others noted more balconies would be a nice addition but did not consider them a must-have.
- The recessed balcony design already present is preferred and any additional balconies should not be tacked on, they should also be recessed.