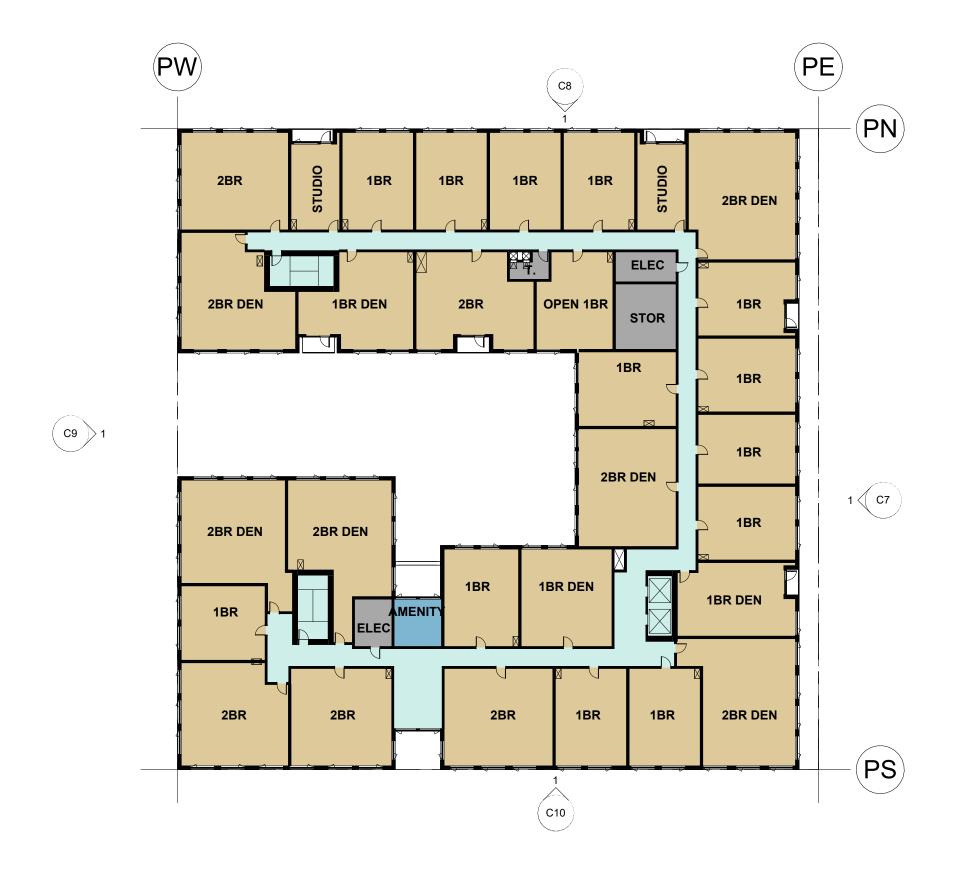

# BLOCK 292 EAST PROJECT DATA

| LEVEL | FLOOR                   | Parking | Lobby | Amenity | Common<br>Area | Rentable<br>Area      | Total   | FAR                       | Parking<br>Stalls | Unit<br>Count | Average<br>unit size | Studio | Open 1BR | 1BR | 1BR Den | 2BR | 2BR Den | Townhouse<br>1 |
|-------|-------------------------|---------|-------|---------|----------------|-----------------------|---------|---------------------------|-------------------|---------------|----------------------|--------|----------|-----|---------|-----|---------|----------------|
| P1 -  | Basement                | 42,800  |       |         |                |                       | 42,800  |                           | 128               |               |                      |        |          |     |         |     |         |                |
| 1 -   | Ground                  | 1,186   | 4,624 | 3,005   | 5,677          | 15,543                | 30,035  | 30,035                    |                   | 18            | 864                  |        | 1 1      | 8   | 2       | 3   | 1       | 0              |
| 2     | 2nd Floor               |         |       | 250     | 4,585          | 27,320                | 32,155  | 32,155                    |                   | 30            | 911                  | :      | 2 1      | 13  | 3       | 5   | 6       | 6 0            |
| 3 -   | 3rd Floor               |         |       | 250     | 4,404          | 27,502                | 32,156  | 32,156                    |                   | 30            | 917                  | :      | 2 1      | 13  | 3       | 5   | 6       | 0              |
| 4 -   | 4th Floor               |         |       | 250     | 4,404          | 27,502                | 32,156  | 32,156                    |                   | 30            | 917                  | :      | 2 1      | 13  | 3       | 5   | 6       | 6 0            |
| 5 -   | 5th Floor               |         |       | 250     | 4,404          | 27,502                | 32,156  | 32,156                    |                   | 30            | 917                  | :      | 2 1      | 13  | 3       | 5   | 6       | 3 0            |
| 6 -   | 6th Floor               |         |       | 930     | 3,997          | 28,409                | 33,336  | 33,336                    |                   | 24            | 500                  | (      | 0        | 0   | 0       | 0   | 0       | ) 2            |
| 7 -   | 7th Floor (added to L6) |         |       |         | 204            | 0                     | 204     | 204                       |                   | 0             |                      | (      | 0 0      | 0   | 0       | 0   | 0       | 0              |
|       | TOTAL SQUARE FEET       | 43,986  | 4,624 | 0 4,935 |                | rentable area 153,778 | 234,998 | <b>192,198</b><br>236,513 | 128               | 162           | 949                  | ,      | 9 5      | 60  | 14      | 23  | 25      | 5 2            |

| Consolidate | d Mix |      |
|-------------|-------|------|
| 2BR +       | 47    | 29%  |
| 2BR         | 23    | 14%  |
| 1BR         | 78    | 48%  |
| STUDIO      | 14    | 9%   |
|             | 162   | 100% |