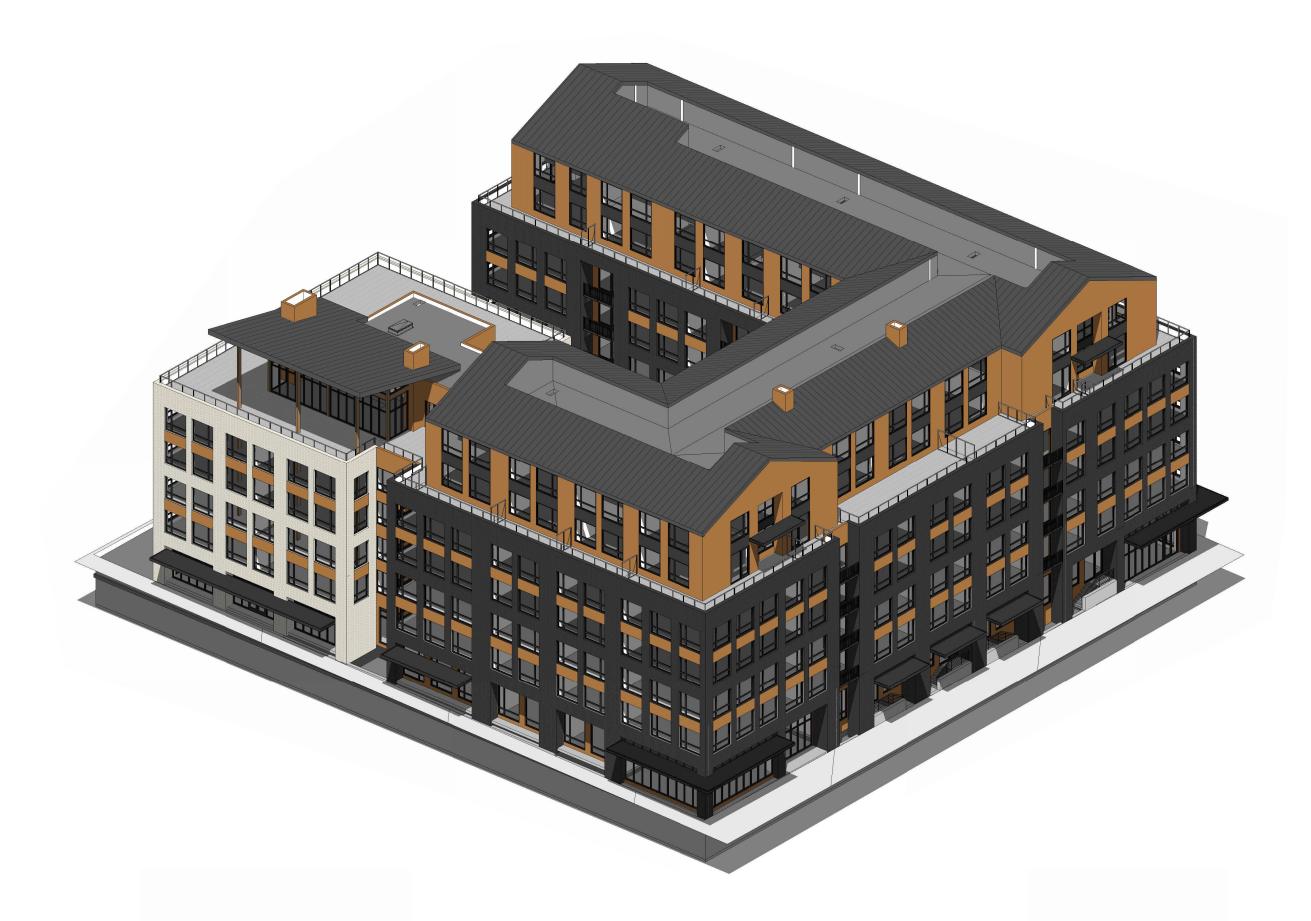

# **Executive Summary.**

- Overall, a good project that is moving in the right direction.
- The landscape plan is well developed with a meandering pedestrian accessway and signature tree concept.
- The majority of commissioners present could potentially support the large height Modification depending on the evolution of the design, with focus on significantly giving back to the public realm and dialing in the architecture.
- More specifically, the penthouse is extremely complex while the base is extremely stoic –
  potentially too much contrast between the two extremes. Simplification of penthouse and/or
  added detail to the base could create balance.
- The notched area on the Raleigh frontage needs a clearly different glazing system to set it apart and break the façade to create the pavilion experience and accentuate the main entrance.
- Successful ground floor residential units generally need layering of three elements: being set back, being screened (usually with landscaping), and having a raised stoop.
  - o The three ground floor units on NW Raleigh Street need to be further developed.
- Color studies for the base building as well as the penthouse levels are needed to better understand if more contrast would be preferable and/or other color palettes would work better.
- All commissioners lauded the transformer room changes presented at the DAR with a
  recessed transformer room, accessed by wide vestibule with storefront frontage also providing
  access to vault room, trash room and bike room.

# **CONTEXT**

- Modification to Building Height and Penthouse Roof Form.
  - Majority of commissioners present could potentially support the large height Modification depending on the evolution of the design. All potential supporters concurred that the building would need to significantly give back more to the public realm in order to justify the additional height with particular attention to the public realm at the ground floor. Potential ground floor improvements include:
    - More active use at the ground floor frontages.
    - Art and water features.
    - Better layering of the ground floor units with stoops, landscape setback, screening and/ or convertible ground floor space.

- Support for the Modification would also be boosted by further development of the townhouse design – maintain deep setbacks as shown and simplify the design. Potentially reduce the overall height [roof slope].
- For some, the added skyline variety in the district was an extremely compelling reason for the Modification. The monotony of the 6-story datum line across the district was noted. The gables would add architectural variety, and their forms would break up the height and massing of the building.
- Several commissioners noted that while it added interest, the design of the penthouse still needed some work. The proportions were noted as strange in the wider gabled forms causing a visual foreshortening the building.
- Oconcerns were expressed that the penthouse was extremely complex while the base was extremely stoic. Commission recommended that studies should be done, included as a part of the initial Land Use submittal, to see if the penthouse and base could be brought into better balance with a simplified design and/or detail added to the building base. Color studies were also requested to understand if more color contrast would work better.

#### Balconies.

- Some commissioners called for more balconies to add character and break down the building's scale – especially for a building that is a full block with extremely monolithic massing. Others noted more balconies would be a nice addition but did not consider them a must-have.
- The recessed balcony design already present is preferred and any additional balconies should not be tacked on, they should also be recessed.

# Materials and Color Composition.

- Multiple commissioners expressed an interest to see material sample boards in person for the Type III review.
- Some commissioners appreciated the uniformly colored brick around all sides as a nod to industrial buildings in the Slabtown area, while others had concerns that it was too monolithic.
- Adding detailing and embellishment to the brick could help with the monolithic sensibility.
- Having different materials above the roof line for the gabled additions works.
- Overly consistent color was a concern. Color studies are needed to better understand if
  more color and textural contrast would help and/or if other color palettes would work better.
  Color studies should include more differentiation in color between the top and bottom of
  the building and alternatively, introducing color variation within the building's base.