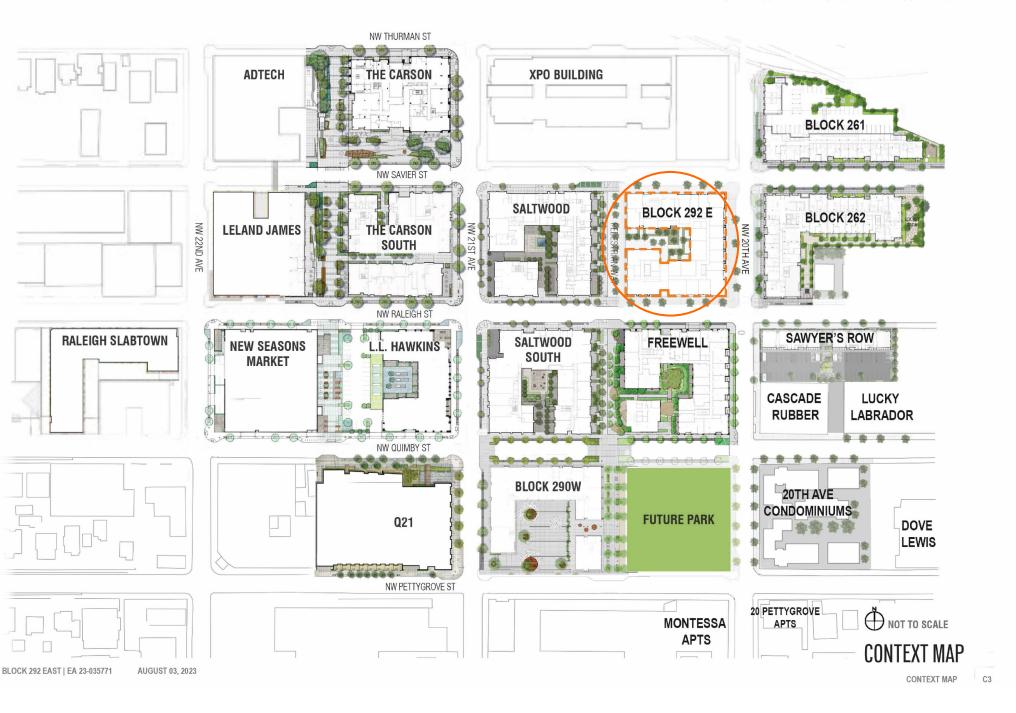

SERA

**BLOCK 292 EAST** 

**JULY 6, 2023** 

**CONTEXT MAP** 

# TABLE OF CONTENTS

C1 COVER C2 TABLE OF CONTENTS C3 CONTEXT MAP C4 SLABTOWN AERIAL C5 CON-WAY CONTEXT C6 SALTWOOD & FREEWELL C7 OPEN SPACE DIAGRAM C8 MASTER PLAN OPEN SPACE C9 MASTER PLAN HEIGHT C10 WAREHOUSE WITH PENTHOUSES C11 GABLES WITH DORMERS C12 LANDSCAPE LEVEL 1 C13 LANDSCAPE LEVEL 6 C14 FLOOR PLAN - LEVEL P1 C15 FLOOR PLAN - LEVEL 1 C16 FLOOR PLAN - LEVEL 2-5 C17 FLOOR PLAN - LEVEL 6 C18 FLOOR PLAN - LEVEL 7 C19 SOUTH ELEVATION C20 EAST ELEVATION C21 NORTH ELEVATION C22 WEST ELEVATION C23 SECTION C24 CONTEXT ELEVATIONS C25 VIEW FROM SE C26 VIEW FROM SW C27 VIEW FROM NW 20TH AVE