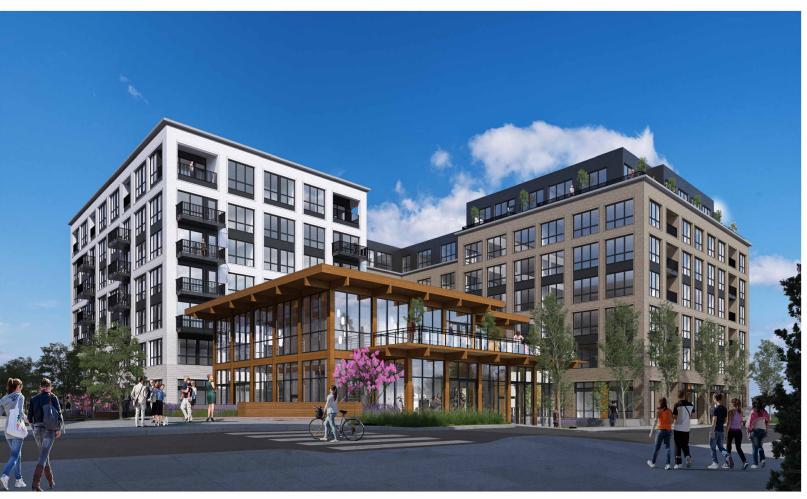

#### Prominent Front Entrance.

- The applicant's presentation noted that the SW volume of the building where the lobby is located is supposed to present as a pavilion. This does not come across in the drawings. The notched area needs a clearly different glazing system to set it apart and break the façade to create the pavilion experience and accentuate the main entrance.
- The entrance needs more design development to announce that it's there.
- A work of art in the entry notch would help call attention to the entrance.

# • Utility Transformer Placement and North Elevation Ground Floor Opacity.

- All commissioners lauded the transformer room changes presented at the DAR with recessed transformer room, accessed by wide vestibule with storefront as access to vault room, trash room and bike room.
- PGE confirmation needed before the Type III submittal or at the very beginning of the review.
- While revised north frontage solved the majority of the opacity issues, at least one commissioner would still like to see more activation along NW Savier Street.

# Activating Ground Floor Street Frontages.

• The large amount of ground floor residential units could work, but each one needs to work along its given frontage. To be successful, generally they need layering of three elements: being set back, being screened (usually with landscaping), and having a raised stoop.

#### Balconies.

- Some commissioners called for more balconies to add character and break down the building's scale – especially for a building that is a full block with extremely monolithic massing. Others noted more balconies would be a nice addition but did not consider them a must-have.
- The recessed balcony design already present is preferred and any additional balconies should not be tacked on, they should also be recessed.