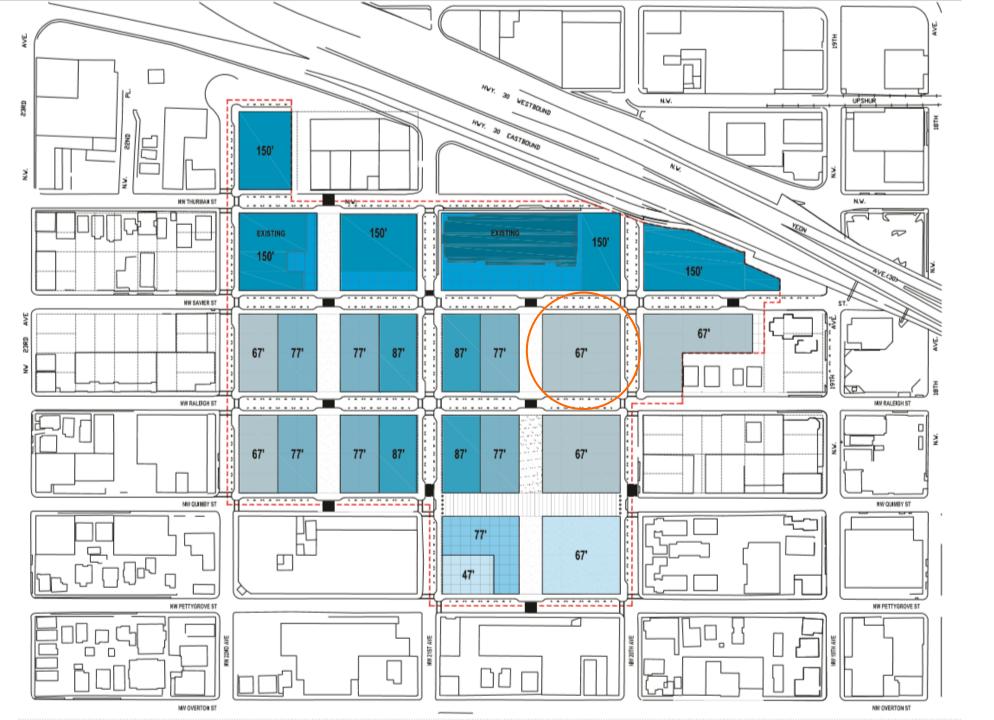

SERA

**BLOCK 292 EAST** 

**JULY 6, 2023** 

**CONTEXT MAP** 

C28 **EXTERIOR MATERIALS** 

C2

LL HAWKINS - BLOCK 296E

THE CARSON - BLOCK 295E

THE CARSON - BLOCK 294E

SALTWOOD - BLOCK 292 AND 291W

FREEWELL - BLOCK 291E

BLOCK 292 EAST | EA 23-035771

C27

C28 **EXTERIOR MATERIALS** 

LL HAWKINS - BLOCK 296E

THE CARSON - BLOCK 295E

THE CARSON - BLOCK 294E

SALTWOOD - BLOCK 292 AND 291W

FREEWELL - BLOCK 291E

BLOCK 292 EAST | EA 23-035771