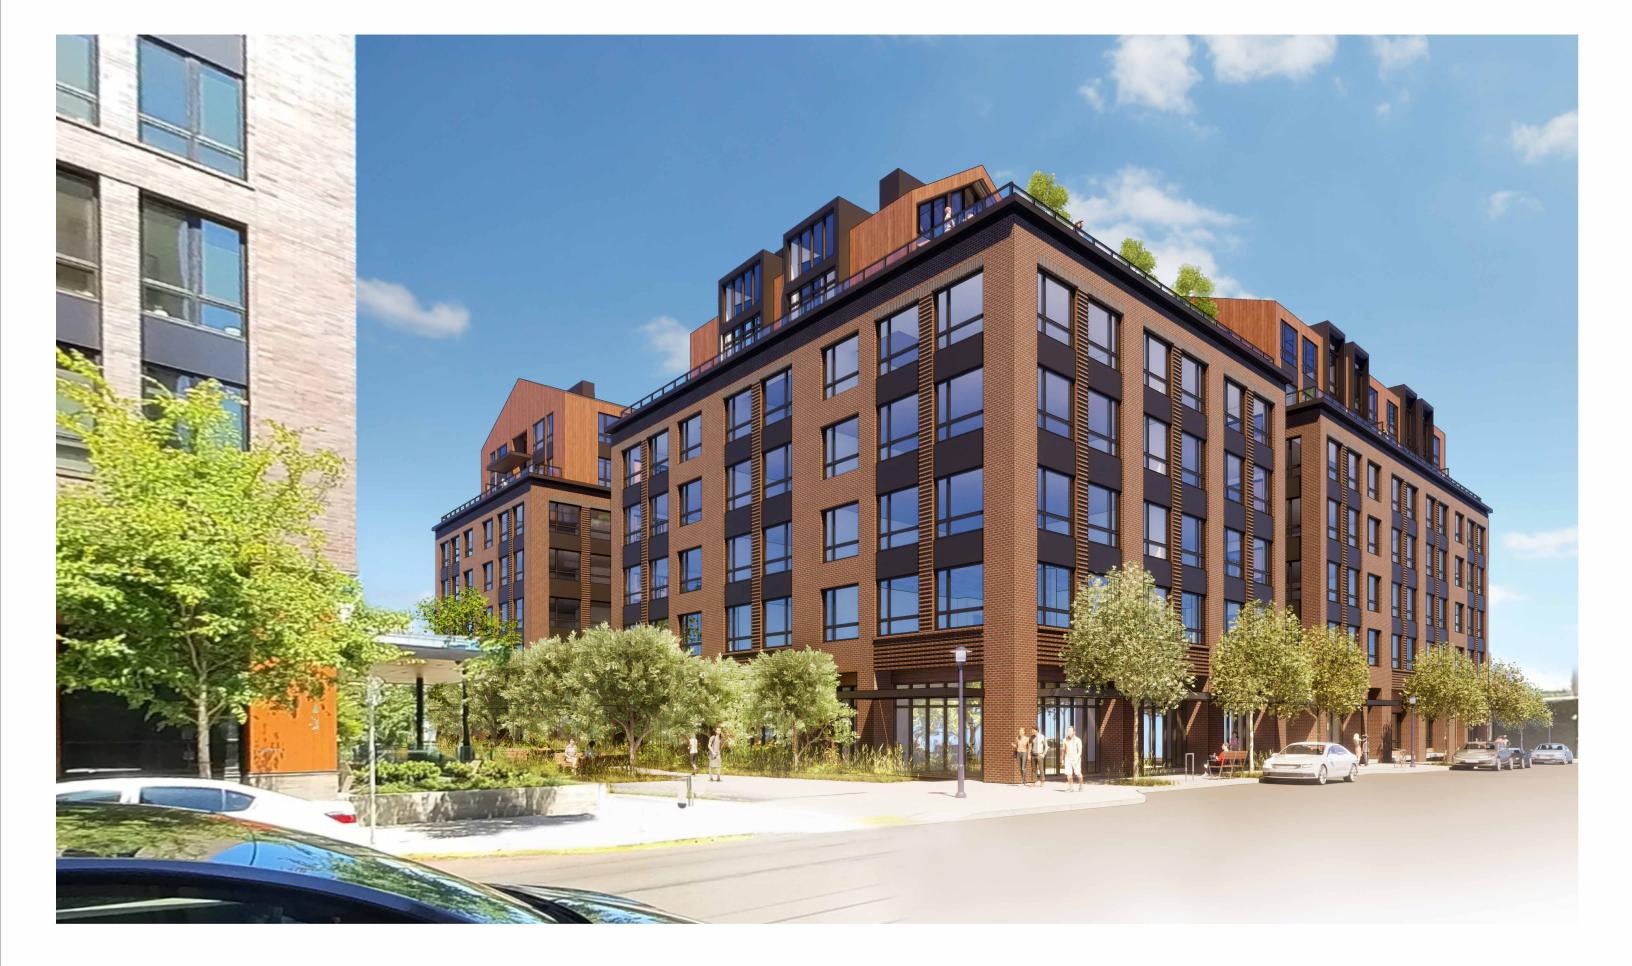

# **Executive Summary.**

- Overall, a good project that is moving in the right direction.
- The landscape plan is well developed with a meandering pedestrian accessway and signature tree concept.
- The majority of commissioners present could potentially support the large height Modification depending on the evolution of the design, with focus on significantly giving back to the public realm and dialing in the architecture.
- More specifically, the penthouse is extremely complex while the base is extremely stoic –
  potentially too much contrast between the two extremes. Simplification of penthouse and/or
  added detail to the base could create balance.
- The notched area on the Raleigh frontage needs a clearly different glazing system to set it apart and break the façade to create the pavilion experience and accentuate the main entrance.
- Successful ground floor residential units generally need layering of three elements: being set back, being screened (usually with landscaping), and having a raised stoop.
  - o The three ground floor units on NW Raleigh Street need to be further developed.
- Color studies for the base building as well as the penthouse levels are needed to better understand if more contrast would be preferable and/or other color palettes would work better.
- All commissioners lauded the transformer room changes presented at the DAR with a
  recessed transformer room, accessed by wide vestibule with storefront frontage also providing
  access to vault room, trash room and bike room.

# **CONTEXT**

- Modification to Building Height and Penthouse Roof Form.
  - Majority of commissioners present could potentially support the large height Modification depending on the evolution of the design. All potential supporters concurred that the building would need to significantly give back more to the public realm in order to justify the additional height with particular attention to the public realm at the ground floor. Potential ground floor improvements include:
    - More active use at the ground floor frontages.
    - Art and water features.
    - Better layering of the ground floor units with stoops, landscape setback, screening and/ or convertible ground floor space.

- Support for the Modification would also be boosted by further development of the townhouse design – maintain deep setbacks as shown and simplify the design. Potentially reduce the overall height [roof slope].
- For some, the added skyline variety in the district was an extremely compelling reason for the Modification. The monotony of the 6-story datum line across the district was noted. The gables would add architectural variety, and their forms would break up the height and massing of the building.
- Several commissioners noted that while it added interest, the design of the penthouse still needed some work. The proportions were noted as strange in the wider gabled forms causing a visual foreshortening the building.
- Oconcerns were expressed that the penthouse was extremely complex while the base was extremely stoic. Commission recommended that studies should be done, included as a part of the initial Land Use submittal, to see if the penthouse and base could be brought into better balance with a simplified design and/or detail added to the building base. Color studies were also requested to understand if more color contrast would work better.

#### Prominent Front Entrance.

- The applicant's presentation noted that the SW volume of the building where the lobby is located is supposed to present as a pavilion. This does not come across in the drawings. The notched area needs a clearly different glazing system to set it apart and break the façade to create the pavilion experience and accentuate the main entrance.
- The entrance needs more design development to announce that it's there.
- A work of art in the entry notch would help call attention to the entrance.

# Materials and Color Composition.

- Multiple commissioners expressed an interest to see material sample boards in person for the Type III review.
- Some commissioners appreciated the uniformly colored brick around all sides as a nod to industrial buildings in the Slabtown area, while others had concerns that it was too monolithic.
- Adding detailing and embellishment to the brick could help with the monolithic sensibility.
- Having different materials above the roof line for the gabled additions works.
- Overly consistent color was a concern. Color studies are needed to better understand if
  more color and textural contrast would help and/or if other color palettes would work better.
  Color studies should include more differentiation in color between the top and bottom of
  the building and alternatively, introducing color variation within the building's base.