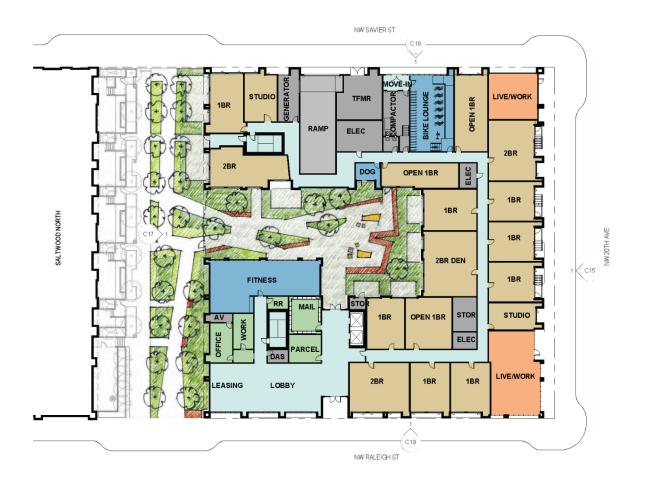

# Activating Ground Floor Street Frontages.

• The large amount of ground floor residential units could work, but each one needs to work along its given frontage. To be successful, generally they need layering of three elements: being set back, being screened (usually with landscaping), and having a raised stoop.

- The units with stoops, as currently designed, are too closed off and need to be opened up more. This was also expressed in the Neighborhood Association's (NWDA) public comments.
- The units with stoops are also too spartan and landscaping in front of the stoops should be explored.
- The ground floor units should not be set right against the property line along NW 20<sup>th</sup> Ave because the approximate one and a half feet that a building is typically set back from a street property line provides space for softening with landscape that is greatly needed.
- The three ground floor units on NW Raleigh Street need to be rethought. They need to be designed to be convertible if future commercial use becomes in demand. Some commissioners found them to be inappropriate to the frontage and suggested relocating amenities to this area, while other noted that the units need to develop a stoop system, and softness should be added in the front via landscaping.
- The pedestrian accessway, courtyard, and courtyard units are very successful. The landscaping design is appreciated including the meandering of the pedestrian accessway creating a design that is not all right angles, as well as the signature tree concept. These are a nice addition to public realm.

# BLOCK 292 EAST PROJECT DATA

| LEVEL | FLOOR                   | Parking | Lobby | Amenity | Common<br>Area | Rentable<br>Area      | Total   | FAR                       | Parking<br>Stalls | Unit<br>Count | Average<br>unit size | Studio | Open 1BR | 1BR | 1BR Den | 2BR | 2BR Den | Townhouse<br>1 |
|-------|-------------------------|---------|-------|---------|----------------|-----------------------|---------|---------------------------|-------------------|---------------|----------------------|--------|----------|-----|---------|-----|---------|----------------|
| P1 -  | Basement                | 42,800  |       |         |                |                       | 42,800  |                           | 128               |               |                      |        |          |     |         |     |         |                |
| 1 -   | Ground                  | 1,186   | 4,624 | 3,005   | 5,677          | 15,543                | 30,035  | 30,035                    |                   | 18            | 864                  |        | 1 1      | 8   | 2       | 3   | 1       | 0              |
| 2     | 2nd Floor               |         |       | 250     | 4,585          | 27,320                | 32,155  | 32,155                    |                   | 30            | 911                  | :      | 2 1      | 13  | 3       | 5   | 6       | 6 0            |
| 3 -   | 3rd Floor               |         |       | 250     | 4,404          | 27,502                | 32,156  | 32,156                    |                   | 30            | 917                  | :      | 2 1      | 13  | 3       | 5   | 6       | 0              |
| 4 -   | 4th Floor               |         |       | 250     | 4,404          | 27,502                | 32,156  | 32,156                    |                   | 30            | 917                  | :      | 2 1      | 13  | 3       | 5   | 6       | 6 0            |
| 5 -   | 5th Floor               |         |       | 250     | 4,404          | 27,502                | 32,156  | 32,156                    |                   | 30            | 917                  | :      | 2 1      | 13  | 3       | 5   | 6       | 3 0            |
| 6 -   | 6th Floor               |         |       | 930     | 3,997          | 28,409                | 33,336  | 33,336                    |                   | 24            | 500                  | (      | 0        | 0   | 0       | 0   | 0       | ) 2            |
| 7 -   | 7th Floor (added to L6) |         |       |         | 204            | 0                     | 204     | 204                       |                   | 0             |                      | (      | 0 0      | 0   | 0       | 0   | 0       | 0              |
|       | TOTAL SQUARE FEET       | 43,986  | 4,624 | 0 4,935 |                | rentable area 153,778 | 234,998 | <b>192,198</b><br>236,513 | 128               | 162           | 949                  | ,      | 9 5      | 60  | 14      | 23  | 25      | 5 2            |