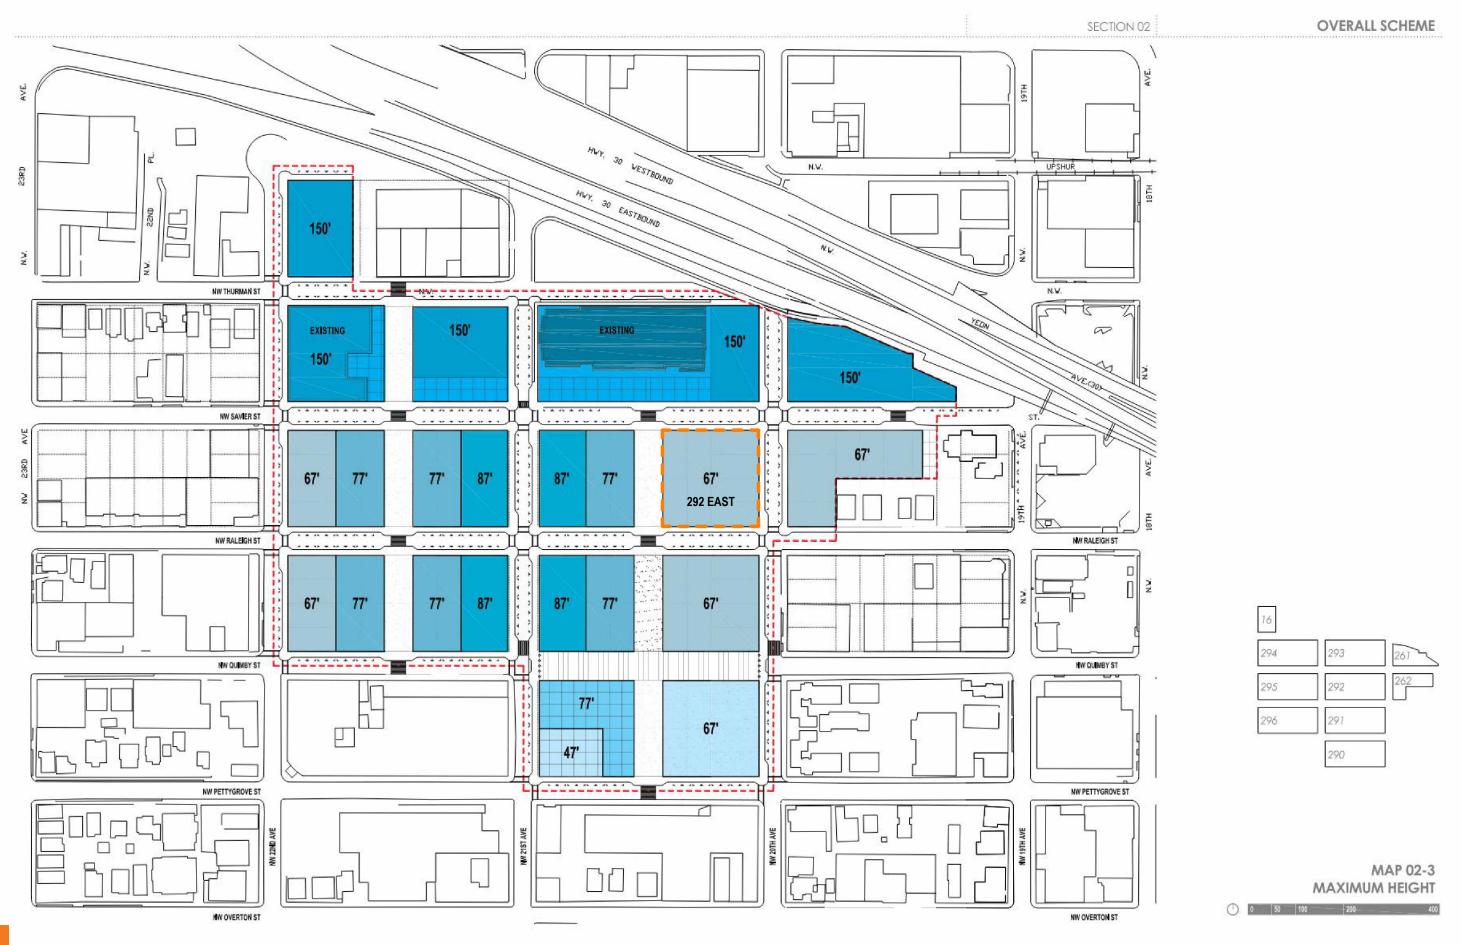

# **CONTEXT**

- Modification to Building Height and Penthouse Roof Form.
  - Majority of commissioners present could potentially support the large height Modification depending on the evolution of the design. All potential supporters concurred that the building would need to significantly give back more to the public realm in order to justify the additional height with particular attention to the public realm at the ground floor. Potential ground floor improvements include:
    - More active use at the ground floor frontages.
    - Art and water features.
    - Better layering of the ground floor units with stoops, landscape setback, screening and/ or convertible ground floor space.

- Support for the Modification would also be boosted by further development of the townhouse design – maintain deep setbacks as shown and simplify the design. Potentially reduce the overall height [roof slope].
- For some, the added skyline variety in the district was an extremely compelling reason for the Modification. The monotony of the 6-story datum line across the district was noted. The gables would add architectural variety, and their forms would break up the height and massing of the building.
- Several commissioners noted that while it added interest, the design of the penthouse still needed some work. The proportions were noted as strange in the wider gabled forms causing a visual foreshortening the building.
- Oconcerns were expressed that the penthouse was extremely complex while the base was extremely stoic. Commission recommended that studies should be done, included as a part of the initial Land Use submittal, to see if the penthouse and base could be brought into better balance with a simplified design and/or detail added to the building base. Color studies were also requested to understand if more color contrast would work better.