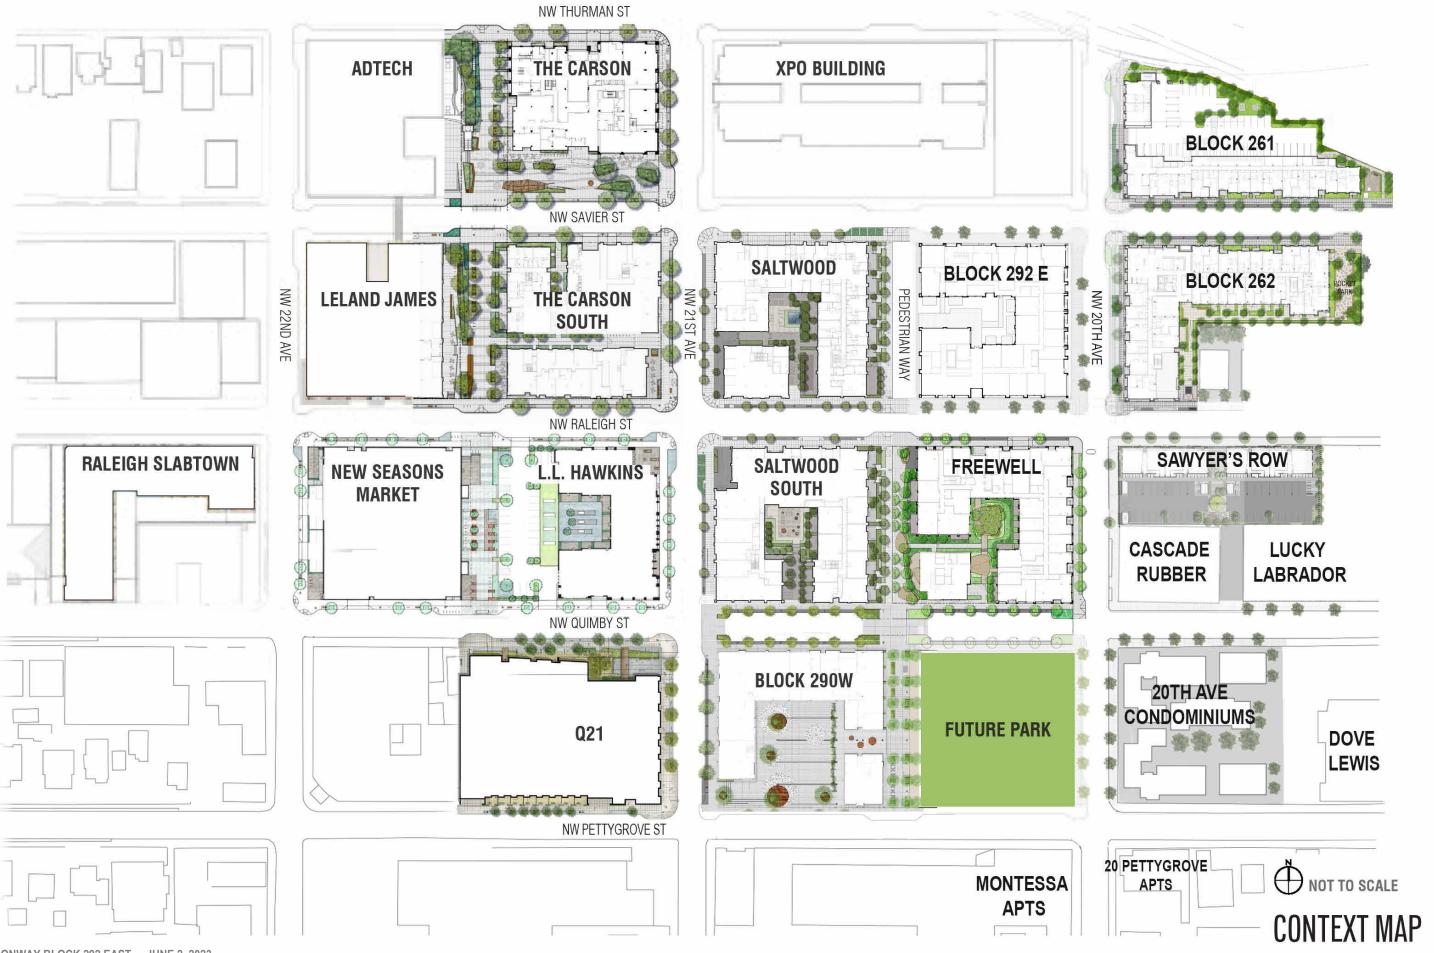

#### **Exhibit List**

- A. Applicant's Submittals
  - 1. Original plan set NOT APPROVED/reference only, 6/2/2023
  - 2. Revised plan set NOT APPROVED/reference only, 7/6/2023
  - 3. Revised plan set NOT APPROVED/reference only, 8/3/2023
- B. Zoning Map
- C. Drawings
  - 1. Cover Sheet
  - 2. Index
  - 3. Context Map
  - 4. Slabtown Aerial
  - 5. Con-way Context
  - 6. Saltwood and Freewell
  - 7. Open Space Diagram
  - 8. Master Plan Open Space
  - 9. Master Plan Height
  - 10. Warehouse with Penthouses
  - 11. Gables with Dormers
  - 12. Landscape Level 1
  - 13. Landscape Level 6
  - 14. Floor Plan Level P1
  - 15. Floor Plan Level 1
  - 16. Floor Plan Level 2-5
  - 17. Floor Plan Level 6
  - 18. Floor Plan Level 7
  - 19. South Elevation
  - 20. East Elevation
  - 21. North Elevation
  - 22. West Elevation
  - 23. Section
  - 24. Context Elevations
  - 25. View from SE
  - 26. View from SW
  - 27. View from NW 20th Ave
  - 28. Exterior Materials

SERA

**BLOCK 292 EAST** 

**JULY 6, 2023** 

**CONTEXT MAP** 