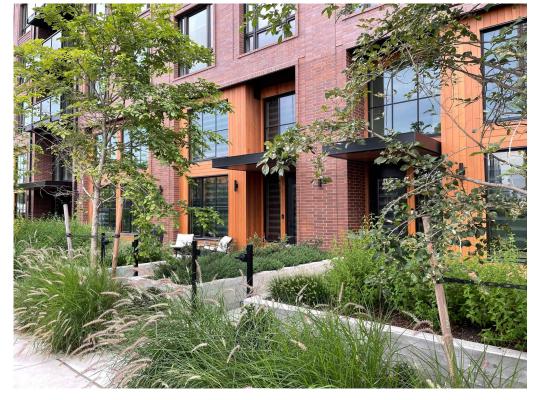

- The units with stoops, as currently designed, are too closed off and need to be opened up more. This was also expressed in the Neighborhood Association's (NWDA) public comments.
- The units with stoops are also too spartan and landscaping in front of the stoops should be explored.
- The ground floor units should not be set right against the property line along NW 20<sup>th</sup> Ave because the approximate one and a half feet that a building is typically set back from a street property line provides space for softening with landscape that is greatly needed.
- The three ground floor units on NW Raleigh Street need to be rethought. They need to be designed to be convertible if future commercial use becomes in demand. Some commissioners found them to be inappropriate to the frontage and suggested relocating amenities to this area, while other noted that the units need to develop a stoop system, and softness should be added in the front via landscaping.
- The pedestrian accessway, courtyard, and courtyard units are very successful. The landscaping design is appreciated including the meandering of the pedestrian accessway creating a design that is not all right angles, as well as the signature tree concept. These are a nice addition to public realm.

# Materials and Color Composition.

- Multiple commissioners expressed an interest to see material sample boards in person for the Type III review.
- Some commissioners appreciated the uniformly colored brick around all sides as a nod to industrial buildings in the Slabtown area, while others had concerns that it was too monolithic.
- Adding detailing and embellishment to the brick could help with the monolithic sensibility.
- Having different materials above the roof line for the gabled additions works.
- Overly consistent color was a concern. Color studies are needed to better understand if
  more color and textural contrast would help and/or if other color palettes would work better.
  Color studies should include more differentiation in color between the top and bottom of
  the building and alternatively, introducing color variation within the building's base.