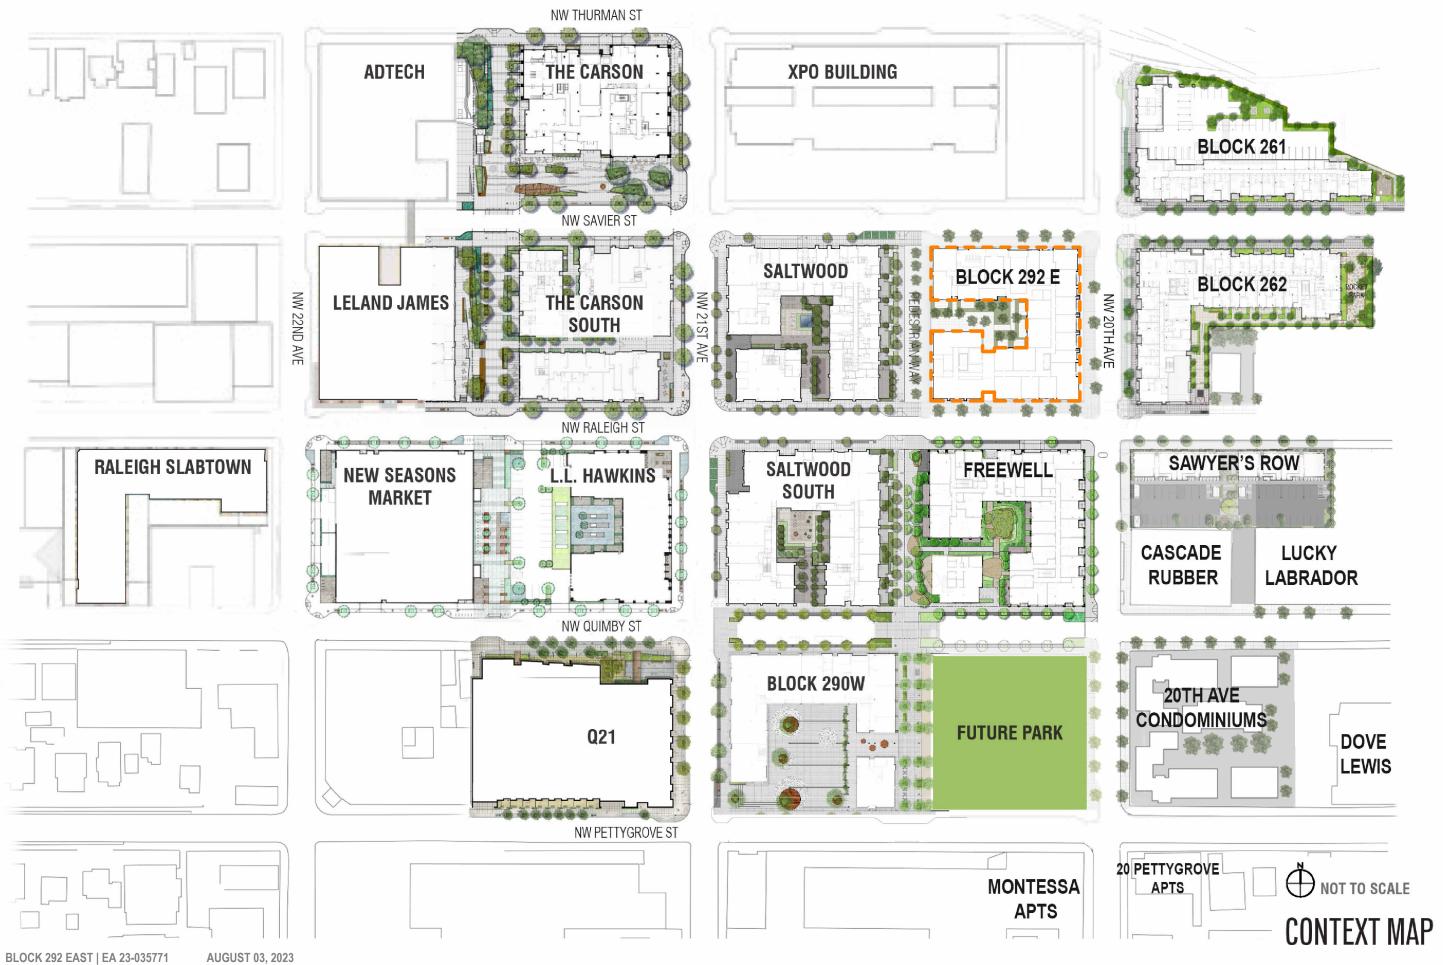

#### **Exhibit List**

- A. Applicant's Submittals
  - 1. Original plan set NOT APPROVED/reference only, 6/2/2023
  - 2. Revised plan set NOT APPROVED/reference only, 7/6/2023
  - 3. Revised plan set NOT APPROVED/reference only, 8/3/2023
- B. Zoning Map
- C. Drawings
  - 1. Cover Sheet
  - 2. Index
  - 3. Context Map
  - 4. Slabtown Aerial
  - 5. Con-way Context
  - 6. Saltwood and Freewell
  - 7. Open Space Diagram
  - 8. Master Plan Open Space
  - 9. Master Plan Height
  - 10. Warehouse with Penthouses
  - 11. Gables with Dormers
  - 12. Landscape Level 1
  - 13. Landscape Level 6
  - 14. Floor Plan Level P1
  - 15. Floor Plan Level 1
  - 16. Floor Plan Level 2-5
  - 17. Floor Plan Level 6
  - 18. Floor Plan Level 7
  - 19. South Elevation
  - 20. East Elevation
  - 21. North Elevation
  - 22. West Elevation
  - 23. Section
  - 24. Context Elevations
  - 25. View from SE
  - 26. View from SW
  - 27. View from NW 20th Ave
  - 28. Exterior Materials

SERA

**BLOCK 292 EAST** 

**JULY 6, 2023** 

**CONTEXT MAP** 

# TABLE OF CONTENTS

C1 COVER C2 TABLE OF CONTENTS C3 CONTEXT MAP C4 SLABTOWN AERIAL C5 CON-WAY CONTEXT C6 SALTWOOD & FREEWELL C7 OPEN SPACE DIAGRAM C8 MASTER PLAN OPEN SPACE C9 MASTER PLAN HEIGHT C10 WAREHOUSE WITH PENTHOUSES C11 GABLES WITH DORMERS C12 LANDSCAPE LEVEL 1 C13 LANDSCAPE LEVEL 6 C14 FLOOR PLAN - LEVEL P1 C15 FLOOR PLAN - LEVEL 1 C16 FLOOR PLAN - LEVEL 2-5 C17 FLOOR PLAN - LEVEL 6 C18 FLOOR PLAN - LEVEL 7 C19 SOUTH ELEVATION C20 EAST ELEVATION C21 NORTH ELEVATION C22 WEST ELEVATION C23 SECTION C24 CONTEXT ELEVATIONS C25 VIEW FROM SE C26 VIEW FROM SW C27 VIEW FROM NW 20TH AVE

#### TABLE OF CONTENTS

C1 COVER C2 TABLE OF CONTENTS C3 CONTEXT MAP C4 SLABTOWN AERIAL C5 CON-WAY CONTEXT C6 SALTWOOD & FREEWELL C7 OPEN SPACE DIAGRAM C8 MASTER PLAN OPEN SPACE C9 MASTER PLAN HEIGHT C10 WAREHOUSE WITH PENTHOUSES C11 GABLES WITH DORMERS C12 LANDSCAPE LEVEL 1 C13 LANDSCAPE LEVEL 6 C14 FLOOR PLAN - LEVEL P1 C15 FLOOR PLAN - LEVEL 1 C16 FLOOR PLAN - LEVEL 2-5 C17 FLOOR PLAN - LEVEL 6 C18 FLOOR PLAN - LEVEL 7 C19 SOUTH ELEVATION C20 EAST ELEVATION C21 NORTH ELEVATION C22 WEST ELEVATION C23 SECTION C24 CONTEXT ELEVATIONS C25 VIEW FROM SE C26 VIEW FROM SW VIEW FROM NW 20TH AVE