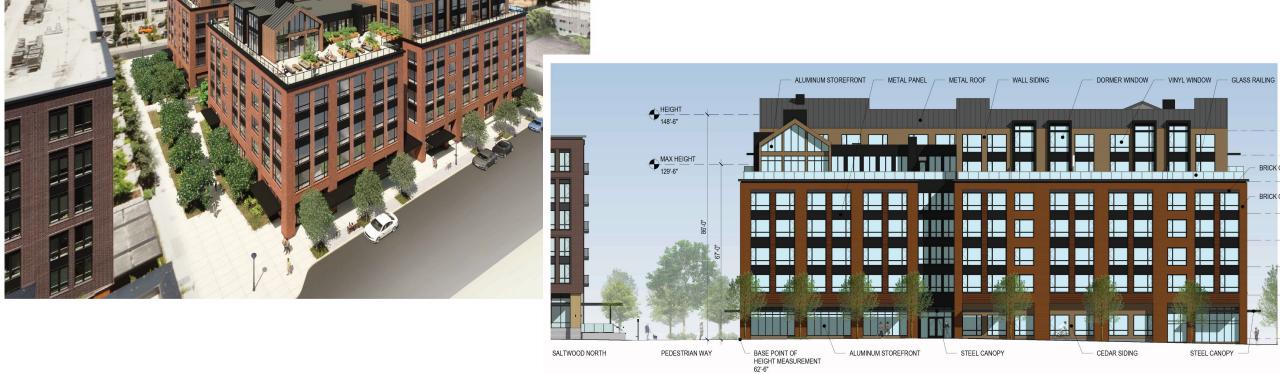

- Support for the Modification would also be boosted by further development of the townhouse design – maintain deep setbacks as shown and simplify the design. Potentially reduce the overall height [roof slope].
- For some, the added skyline variety in the district was an extremely compelling reason for the Modification. The monotony of the 6-story datum line across the district was noted. The gables would add architectural variety, and their forms would break up the height and massing of the building.
- Several commissioners noted that while it added interest, the design of the penthouse still needed some work. The proportions were noted as strange in the wider gabled forms causing a visual foreshortening the building.
- Oconcerns were expressed that the penthouse was extremely complex while the base was extremely stoic. Commission recommended that studies should be done, included as a part of the initial Land Use submittal, to see if the penthouse and base could be brought into better balance with a simplified design and/or detail added to the building base. Color studies were also requested to understand if more color contrast would work better.

# Materials and Color Composition.

- Multiple commissioners expressed an interest to see material sample boards in person for the Type III review.
- Some commissioners appreciated the uniformly colored brick around all sides as a nod to industrial buildings in the Slabtown area, while others had concerns that it was too monolithic.
- Adding detailing and embellishment to the brick could help with the monolithic sensibility.
- Having different materials above the roof line for the gabled additions works.
- Overly consistent color was a concern. Color studies are needed to better understand if
  more color and textural contrast would help and/or if other color palettes would work better.
  Color studies should include more differentiation in color between the top and bottom of
  the building and alternatively, introducing color variation within the building's base.

- Some commissioners noted the warmth of the various wood-look products was a positive in the penthouse area of the building. However, others were concerned that the red brick and reddish wood-look materials might be too much of the same palette.
- Penthouse Materials: There was not a consensus about the viability of the knotwood product as an option – more information will need to be provided. Corten steel could potentially work.