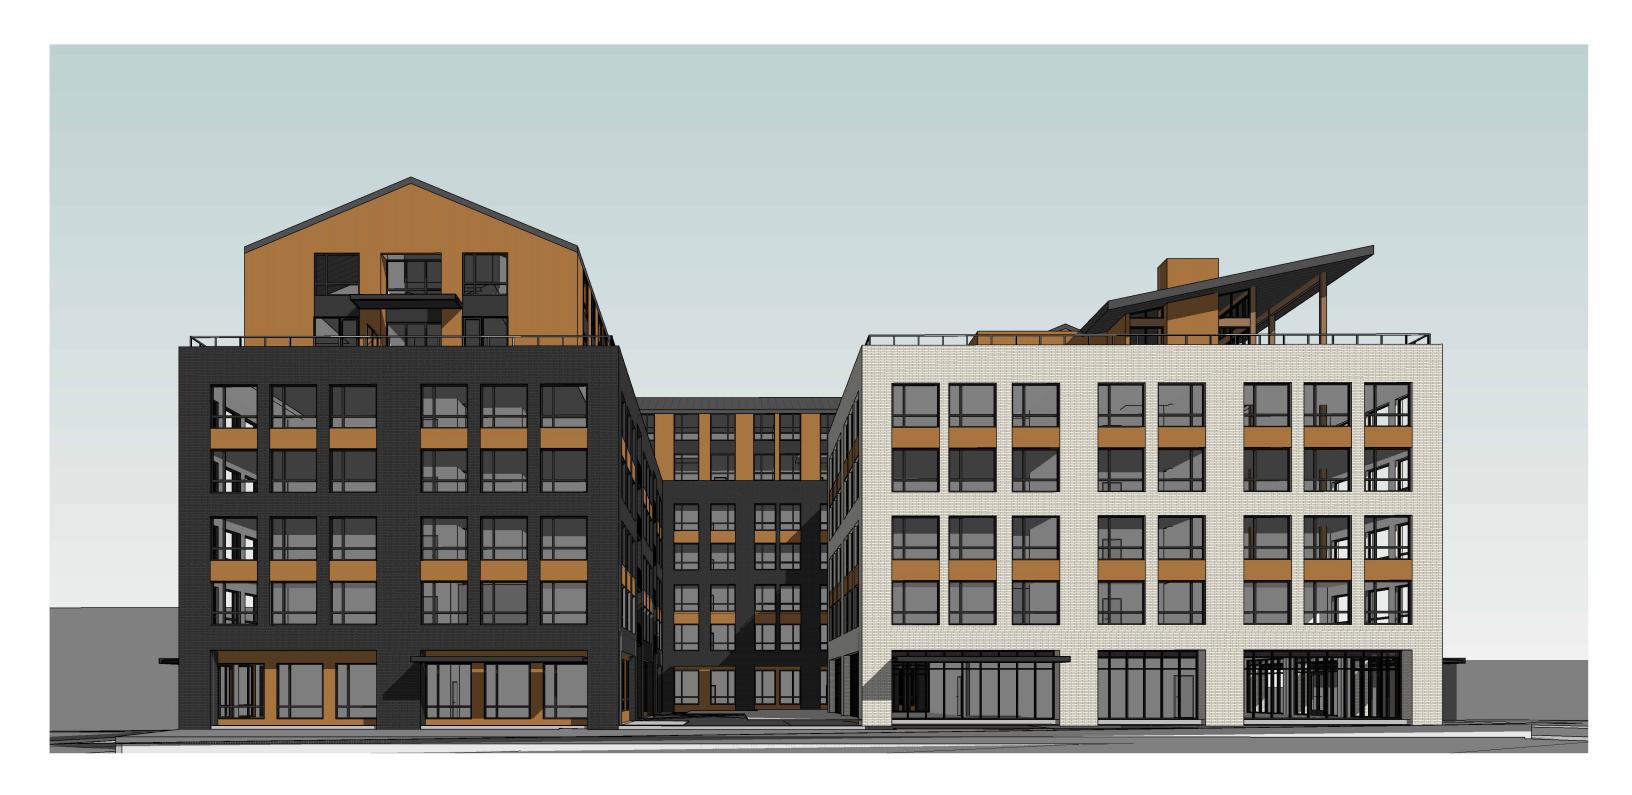

#### **Exhibit List**

- A. Applicant's Submittals
  - 1. Original plan set NOT APPROVED/reference only, 6/2/2023
  - 2. Revised plan set NOT APPROVED/reference only, 7/6/2023
  - 3. Revised plan set NOT APPROVED/reference only, 8/3/2023
- B. Zoning Map
- C. Drawings
  - 1. Cover Sheet
  - 2. Index
  - 3. Context Map
  - 4. Slabtown Aerial
  - 5. Con-way Context
  - 6. Saltwood and Freewell
  - 7. Open Space Diagram
  - 8. Master Plan Open Space
  - 9. Master Plan Height
  - 10. Warehouse with Penthouses
  - 11. Gables with Dormers
  - 12. Landscape Level 1
  - 13. Landscape Level 6
  - 14. Floor Plan Level P1
  - 15. Floor Plan Level 1
  - 16. Floor Plan Level 2-5
  - 17. Floor Plan Level 6
  - 18. Floor Plan Level 7
  - 19. South Elevation
  - 20. East Elevation
  - 21. North Elevation
  - 22. West Elevation
  - 23. Section
  - 24. Context Elevations
  - 25. View from SE
  - 26. View from SW
  - 27. View from NW 20th Ave
  - 28. Exterior Materials

## **SOUTH ELEVATION - NW RALEIGH ST**

**NORTH ELEVATION - NW SAVIER ST** 

EA 23-050424 DA A-3

BRICK COLOR 1 BRICK COLOR 2

BOARD FORMED CONCRETE CEDAR SIDING AT BUILDING BASE

VINYL WINDOW

LL HAWKINS - BLOCK 296E

### **NORTH ELEVATION - NW SAVIER ST**

EA 23-050424 DA C-24

EA 23-050424 DA C-27

BRICK COLOR 1 BRICK COLOR 2

BOARD FORMED CONCRETE

CEDAR SIDING AT BUILDING BASE

VINYL WINDOW

WOOD LOOK SIDING WOOD LOOK SIDING