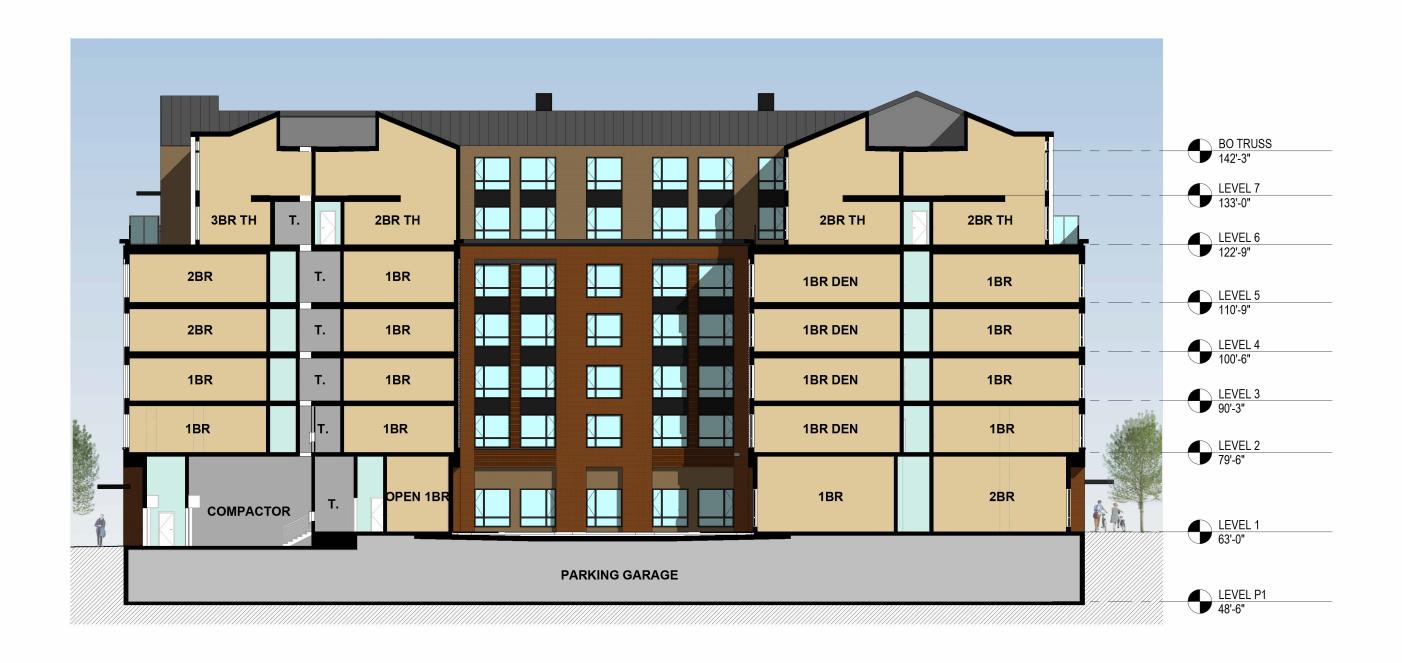

# BLOCK 292 EAST PROJECT DATA

| LEVEL | FLOOR                   | Parking | Lobby | Amenity | Common<br>Area | Rentable<br>Area      | Total   | FAR                       | Parking<br>Stalls | Unit<br>Count | Average<br>unit size | Studio | Open 1BR | 1BR | 1BR Den | 2BR | 2BR Den | Townhouse<br>1 |
|-------|-------------------------|---------|-------|---------|----------------|-----------------------|---------|---------------------------|-------------------|---------------|----------------------|--------|----------|-----|---------|-----|---------|----------------|
| P1 -  | Basement                | 42,800  |       |         |                |                       | 42,800  |                           | 128               |               |                      |        |          |     |         |     |         |                |
| 1 -   | Ground                  | 1,186   | 4,624 | 3,005   | 5,677          | 15,543                | 30,035  | 30,035                    |                   | 18            | 864                  |        | 1 1      | 8   | 2       | 3   | 1       | 0              |
| 2     | 2nd Floor               |         |       | 250     | 4,585          | 27,320                | 32,155  | 32,155                    |                   | 30            | 911                  | :      | 2 1      | 13  | 3       | 5   | 6       | 6 0            |
| 3 -   | 3rd Floor               |         |       | 250     | 4,404          | 27,502                | 32,156  | 32,156                    |                   | 30            | 917                  | :      | 2 1      | 13  | 3       | 5   | 6       | 0              |
| 4 -   | 4th Floor               |         |       | 250     | 4,404          | 27,502                | 32,156  | 32,156                    |                   | 30            | 917                  | :      | 2 1      | 13  | 3       | 5   | 6       | 6 0            |
| 5 -   | 5th Floor               |         |       | 250     | 4,404          | 27,502                | 32,156  | 32,156                    |                   | 30            | 917                  | :      | 2 1      | 13  | 3       | 5   | 6       | 3 0            |
| 6 -   | 6th Floor               |         |       | 930     | 3,997          | 28,409                | 33,336  | 33,336                    |                   | 24            | 500                  | (      | 0        | 0   | 0       | 0   | 0       | ) 2            |
| 7 -   | 7th Floor (added to L6) |         |       |         | 204            | 0                     | 204     | 204                       |                   | 0             |                      | (      | 0 0      | 0   | 0       | 0   | 0       | 0              |
|       | TOTAL SQUARE FEET       | 43,986  | 4,624 | 0 4,935 |                | rentable area 153,778 | 234,998 | <b>192,198</b><br>236,513 | 128               | 162           | 949                  | ,      | 9 5      | 60  | 14      | 23  | 25      | 5 2            |