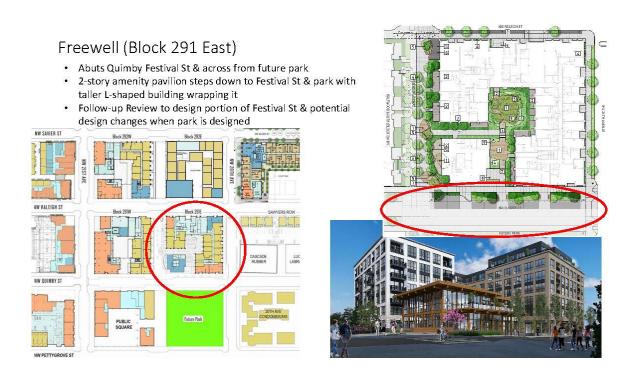

C28 **EXTERIOR MATERIALS** 

C2

LL HAWKINS - BLOCK 296E

THE CARSON - BLOCK 295E

THE CARSON - BLOCK 294E

SALTWOOD - BLOCK 292 AND 291W

FREEWELL - BLOCK 291E

BLOCK 292 EAST | EA 23-035771

SALTWOOD - BLOCK 292 AND 291W

FREEWELL

C11

BLOCK 292E SITE PLAN

SCALE: 1" = 25'

BLOCK 292E ROOF PLAN SCALE: 1" = 25'

SERA

SALTWOOD NORTH

THE CARSON - BLOCK 295E

THE CARSON - BLOCK 294E

SALTWOOD - BLOCK 292 AND 291W

FREEWELL - BLOCK 291E

SALTWOOD - BLOCK 292 AND 291W

FREEWELL

BLOCK 292 EAST

EA 23-050424 DA A-2

C27

C28 **EXTERIOR MATERIALS** 

LL HAWKINS - BLOCK 296E

THE CARSON - BLOCK 295E

THE CARSON - BLOCK 294E

SALTWOOD - BLOCK 292 AND 291W

FREEWELL - BLOCK 291E

BLOCK 292 EAST | EA 23-035771

SALTWOOD - BLOCK 292 AND 291W

FREEWELL

SALTWOOD & FREEWELL

BLOCK 292E SITE PLAN SCALE: 1" = 25'

SERA BLOCK 292 EAST | EA 23-035771 AUGUST 03, 2023

lango.hansen LANDSCAPE ARCHITECTS PC

BLOCK 292E ROOF PLAN

SCALE: 1" = 25'