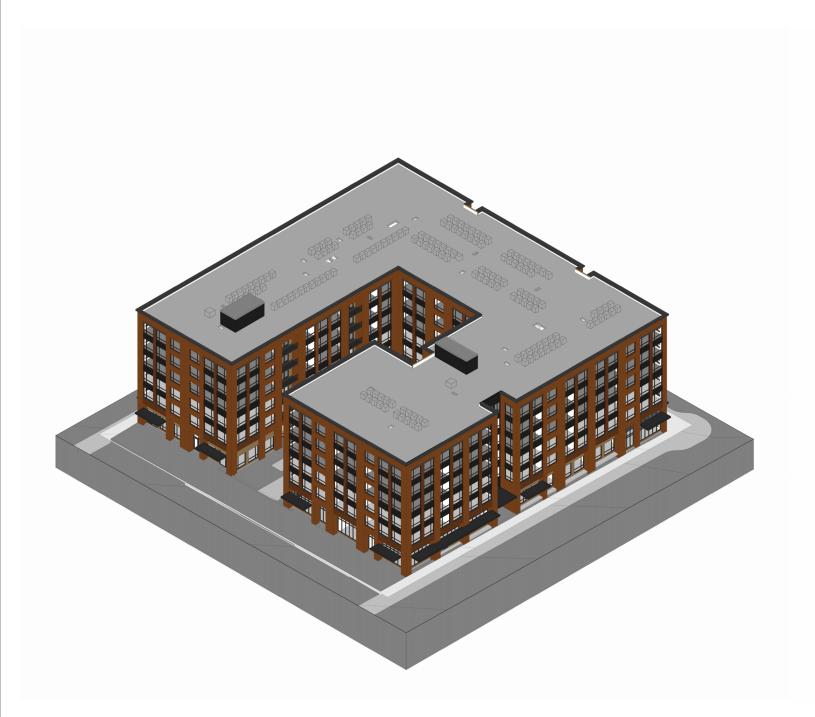

# **MEETS HEIGHT LIMIT**

- 6 STORY BUILDING67' HEIGHT195,000 SF FAR

### MEETS HEIGHT LIMIT

| GROUND FLOOR | 32,379 SF |
|--------------|-----------|
| LEVEL 2      | 32,379 SF |
| LEVEL 3      | 32,379 SF |
| LEVEL 4      | 32,379 SF |
| LEVEL 5      | 32,379 SF |
| LEVEL 6      | 32,379 SF |
|              |           |

TOTAL 194,274 SF

**LEVEL 2-6** 