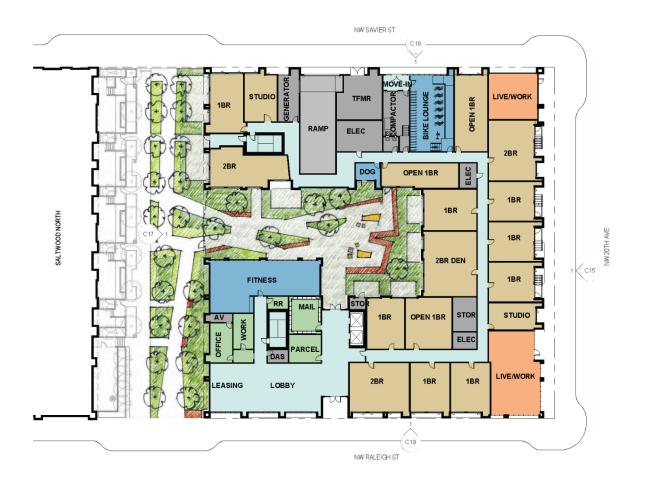

# Activating Ground Floor Street Frontages.

• The large amount of ground floor residential units could work, but each one needs to work along its given frontage. To be successful, generally they need layering of three elements: being set back, being screened (usually with landscaping), and having a raised stoop.

- The units with stoops, as currently designed, are too closed off and need to be opened up more. This was also expressed in the Neighborhood Association's (NWDA) public comments.
- The units with stoops are also too spartan and landscaping in front of the stoops should be explored.
- The ground floor units should not be set right against the property line along NW 20<sup>th</sup> Ave because the approximate one and a half feet that a building is typically set back from a street property line provides space for softening with landscape that is greatly needed.
- The three ground floor units on NW Raleigh Street need to be rethought. They need to be designed to be convertible if future commercial use becomes in demand. Some commissioners found them to be inappropriate to the frontage and suggested relocating amenities to this area, while other noted that the units need to develop a stoop system, and softness should be added in the front via landscaping.
- The pedestrian accessway, courtyard, and courtyard units are very successful. The landscaping design is appreciated including the meandering of the pedestrian accessway creating a design that is not all right angles, as well as the signature tree concept. These are a nice addition to public realm.

#### Balconies.

- Some commissioners called for more balconies to add character and break down the building's scale – especially for a building that is a full block with extremely monolithic massing. Others noted more balconies would be a nice addition but did not consider them a must-have.
- The recessed balcony design already present is preferred and any additional balconies should not be tacked on, they should also be recessed.

# BLOCK 292 EAST PROJECT DATA

| LEVEL | FLOOR                   | Parking | Lobby | Amenity | Common<br>Area | Rentable<br>Area      | Total   | FAR                       | Parking<br>Stalls | Unit<br>Count | Average<br>unit size | Studio | Open 1BR | 1BR | 1BR Den | 2BR | 2BR Den | Townhouse<br>1 |
|-------|-------------------------|---------|-------|---------|----------------|-----------------------|---------|---------------------------|-------------------|---------------|----------------------|--------|----------|-----|---------|-----|---------|----------------|
| P1 -  | Basement                | 42,800  |       |         |                |                       | 42,800  |                           | 128               |               |                      |        |          |     |         |     |         |                |
| 1 -   | Ground                  | 1,186   | 4,624 | 3,005   | 5,677          | 15,543                | 30,035  | 30,035                    |                   | 18            | 864                  |        | 1 1      | 8   | 2       | 3   | 1       | 0              |
| 2     | 2nd Floor               |         |       | 250     | 4,585          | 27,320                | 32,155  | 32,155                    |                   | 30            | 911                  | :      | 2 1      | 13  | 3       | 5   | 6       | 6 0            |
| 3 -   | 3rd Floor               |         |       | 250     | 4,404          | 27,502                | 32,156  | 32,156                    |                   | 30            | 917                  | :      | 2 1      | 13  | 3       | 5   | 6       | 0              |
| 4 -   | 4th Floor               |         |       | 250     | 4,404          | 27,502                | 32,156  | 32,156                    |                   | 30            | 917                  | :      | 2 1      | 13  | 3       | 5   | 6       | 6 0            |
| 5 -   | 5th Floor               |         |       | 250     | 4,404          | 27,502                | 32,156  | 32,156                    |                   | 30            | 917                  | :      | 2 1      | 13  | 3       | 5   | 6       | 3 0            |
| 6 -   | 6th Floor               |         |       | 930     | 3,997          | 28,409                | 33,336  | 33,336                    |                   | 24            | 500                  | (      | 0        | 0   | 0       | 0   | 0       | ) 2            |
| 7 -   | 7th Floor (added to L6) |         |       |         | 204            | 0                     | 204     | 204                       |                   | 0             |                      | (      | 0 0      | 0   | 0       | 0   | 0       | 0              |
|       | TOTAL SQUARE FEET       | 43,986  | 4,624 | 0 4,935 |                | rentable area 153,778 | 234,998 | <b>192,198</b><br>236,513 | 128               | 162           | 949                  | ,      | 9 5      | 60  | 14      | 23  | 25      | 5 2            |