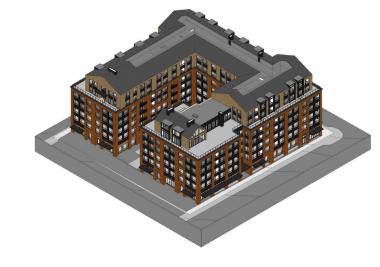

# **HEIGHT MODIFICATION REQUESTED**

- 7 STORY BUILDING
  86' HEIGHT TO MID POINT OF GABLE
  195,000 SF FAR

BLOCK 292 EAST | EA 23-035771 AUGUST 03, 2023