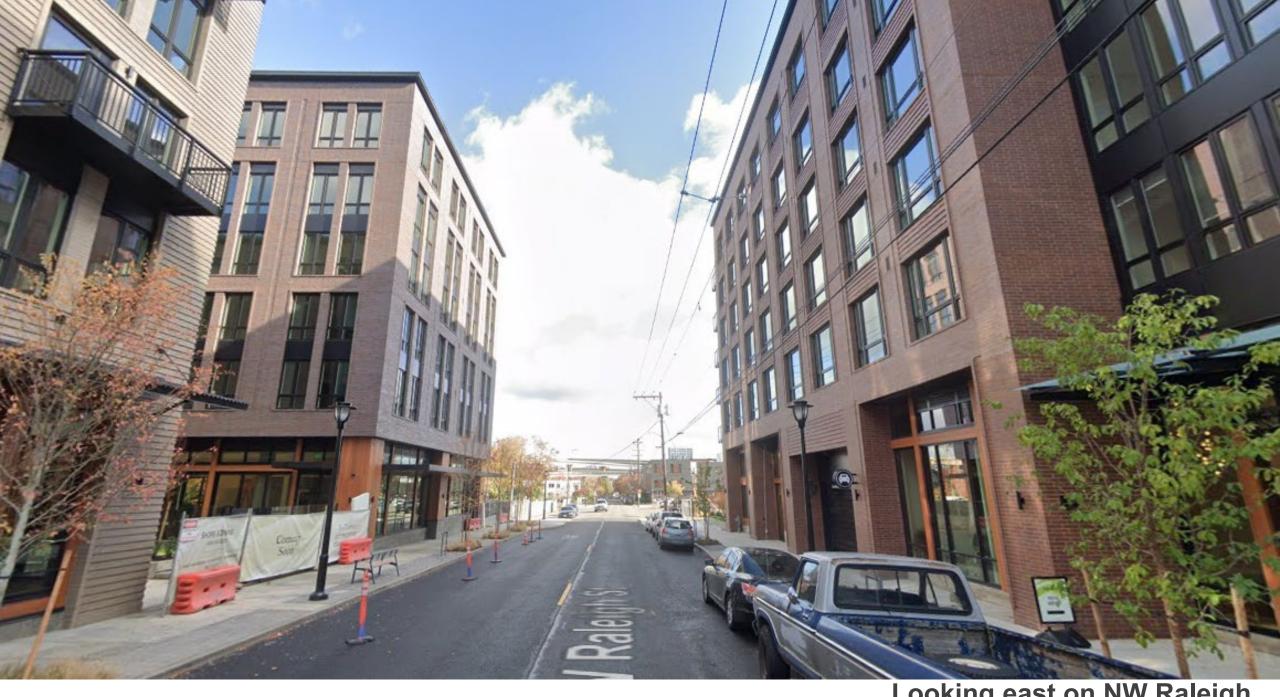

#### Prominent Front Entrance.

- The applicant's presentation noted that the SW volume of the building where the lobby is located is supposed to present as a pavilion. This does not come across in the drawings. The notched area needs a clearly different glazing system to set it apart and break the façade to create the pavilion experience and accentuate the main entrance.
- The entrance needs more design development to announce that it's there.
- A work of art in the entry notch would help call attention to the entrance.

# • Utility Transformer Placement and North Elevation Ground Floor Opacity.

- All commissioners lauded the transformer room changes presented at the DAR with recessed transformer room, accessed by wide vestibule with storefront as access to vault room, trash room and bike room.
- PGE confirmation needed before the Type III submittal or at the very beginning of the review.
- While revised north frontage solved the majority of the opacity issues, at least one commissioner would still like to see more activation along NW Savier Street.

# Activating Ground Floor Street Frontages.

• The large amount of ground floor residential units could work, but each one needs to work along its given frontage. To be successful, generally they need layering of three elements: being set back, being screened (usually with landscaping), and having a raised stoop.