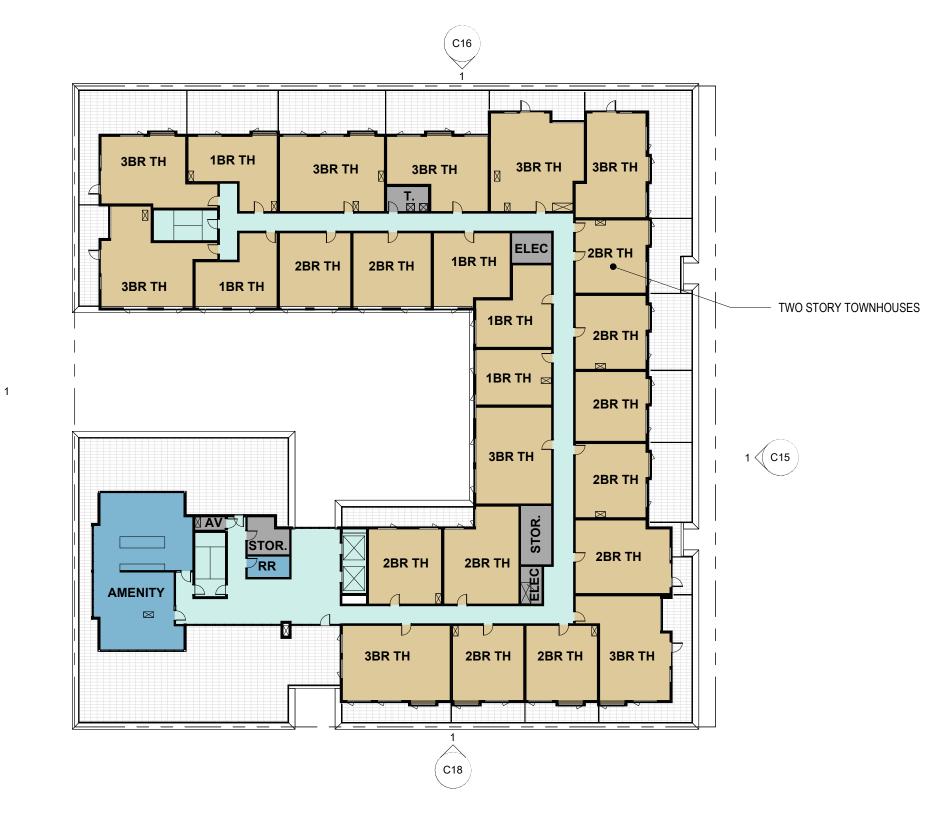

# Activating Ground Floor Street Frontages.

• The large amount of ground floor residential units could work, but each one needs to work along its given frontage. To be successful, generally they need layering of three elements: being set back, being screened (usually with landscaping), and having a raised stoop.

- The units with stoops, as currently designed, are too closed off and need to be opened up more. This was also expressed in the Neighborhood Association's (NWDA) public comments.
- The units with stoops are also too spartan and landscaping in front of the stoops should be explored.
- The ground floor units should not be set right against the property line along NW 20<sup>th</sup> Ave because the approximate one and a half feet that a building is typically set back from a street property line provides space for softening with landscape that is greatly needed.
- The three ground floor units on NW Raleigh Street need to be rethought. They need to be designed to be convertible if future commercial use becomes in demand. Some commissioners found them to be inappropriate to the frontage and suggested relocating amenities to this area, while other noted that the units need to develop a stoop system, and softness should be added in the front via landscaping.
- The pedestrian accessway, courtyard, and courtyard units are very successful. The landscaping design is appreciated including the meandering of the pedestrian accessway creating a design that is not all right angles, as well as the signature tree concept. These are a nice addition to public realm.

# BLOCK 292 EAST PROJECT DATA

| LEVEL | FLOOR                   | Parking | Lobby | Amenity | Common<br>Area | Rentable<br>Area      | Total   | FAR                       | Parking<br>Stalls | Unit<br>Count | Average<br>unit size | Studio | Open 1BR | 1BR | 1BR Den | 2BR | 2BR Den | Townhouse<br>1 |
|-------|-------------------------|---------|-------|---------|----------------|-----------------------|---------|---------------------------|-------------------|---------------|----------------------|--------|----------|-----|---------|-----|---------|----------------|
| P1 -  | Basement                | 42,800  |       |         |                |                       | 42,800  |                           | 128               |               |                      |        |          |     |         |     |         |                |
| 1 -   | Ground                  | 1,186   | 4,624 | 3,005   | 5,677          | 15,543                | 30,035  | 30,035                    |                   | 18            | 864                  |        | 1 1      | 8   | 2       | 3   | 1       | 0              |
| 2     | 2nd Floor               |         |       | 250     | 4,585          | 27,320                | 32,155  | 32,155                    |                   | 30            | 911                  | :      | 2 1      | 13  | 3       | 5   | 6       | 6 0            |
| 3 -   | 3rd Floor               |         |       | 250     | 4,404          | 27,502                | 32,156  | 32,156                    |                   | 30            | 917                  | :      | 2 1      | 13  | 3       | 5   | 6       | 0              |
| 4 -   | 4th Floor               |         |       | 250     | 4,404          | 27,502                | 32,156  | 32,156                    |                   | 30            | 917                  | :      | 2 1      | 13  | 3       | 5   | 6       | 6 0            |
| 5 -   | 5th Floor               |         |       | 250     | 4,404          | 27,502                | 32,156  | 32,156                    |                   | 30            | 917                  | :      | 2 1      | 13  | 3       | 5   | 6       | 3 0            |
| 6 -   | 6th Floor               |         |       | 930     | 3,997          | 28,409                | 33,336  | 33,336                    |                   | 24            | 500                  | (      | 0        | 0   | 0       | 0   | 0       | ) 2            |
| 7 -   | 7th Floor (added to L6) |         |       |         | 204            | 0                     | 204     | 204                       |                   | 0             |                      | (      | 0 0      | 0   | 0       | 0   | 0       | 0              |
|       | TOTAL SQUARE FEET       | 43,986  | 4,624 | 0 4,935 |                | rentable area 153,778 | 234,998 | <b>192,198</b><br>236,513 | 128               | 162           | 949                  | ,      | 9 5      | 60  | 14      | 23  | 25      | 5 2            |