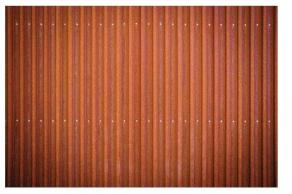

# Materials and Color Composition.

- Multiple commissioners expressed an interest to see material sample boards in person for the Type III review.
- Some commissioners appreciated the uniformly colored brick around all sides as a nod to industrial buildings in the Slabtown area, while others had concerns that it was too monolithic.
- Adding detailing and embellishment to the brick could help with the monolithic sensibility.
- Having different materials above the roof line for the gabled additions works.
- Overly consistent color was a concern. Color studies are needed to better understand if
  more color and textural contrast would help and/or if other color palettes would work better.
  Color studies should include more differentiation in color between the top and bottom of
  the building and alternatively, introducing color variation within the building's base.

- Some commissioners noted the warmth of the various wood-look products was a positive in the penthouse area of the building. However, others were concerned that the red brick and reddish wood-look materials might be too much of the same palette.
- Penthouse Materials: There was not a consensus about the viability of the knotwood product as an option – more information will need to be provided. Corten steel could potentially work.

METAL SIDING