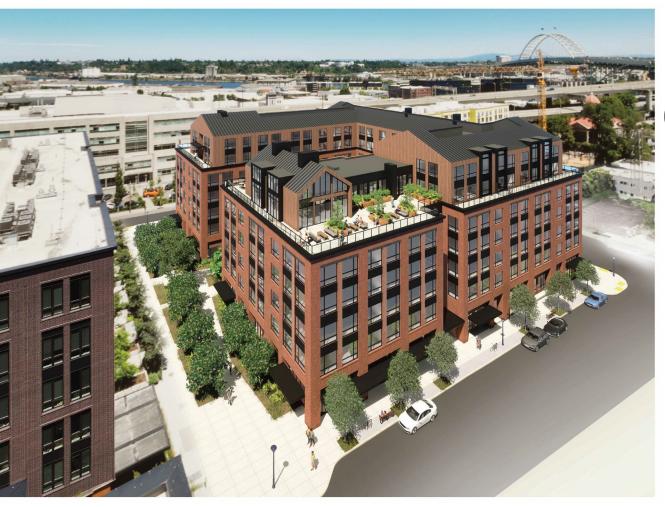

#### Prominent Front Entrance.

- The applicant's presentation noted that the SW volume of the building where the lobby is located is supposed to present as a pavilion. This does not come across in the drawings. The notched area needs a clearly different glazing system to set it apart and break the façade to create the pavilion experience and accentuate the main entrance.
- The entrance needs more design development to announce that it's there.
- A work of art in the entry notch would help call attention to the entrance.

# Activating Ground Floor Street Frontages.

• The large amount of ground floor residential units could work, but each one needs to work along its given frontage. To be successful, generally they need layering of three elements: being set back, being screened (usually with landscaping), and having a raised stoop.

- The units with stoops, as currently designed, are too closed off and need to be opened up more. This was also expressed in the Neighborhood Association's (NWDA) public comments.
- The units with stoops are also too spartan and landscaping in front of the stoops should be explored.
- The ground floor units should not be set right against the property line along NW 20<sup>th</sup> Ave because the approximate one and a half feet that a building is typically set back from a street property line provides space for softening with landscape that is greatly needed.
- The three ground floor units on NW Raleigh Street need to be rethought. They need to be designed to be convertible if future commercial use becomes in demand. Some commissioners found them to be inappropriate to the frontage and suggested relocating amenities to this area, while other noted that the units need to develop a stoop system, and softness should be added in the front via landscaping.
- The pedestrian accessway, courtyard, and courtyard units are very successful. The landscaping design is appreciated including the meandering of the pedestrian accessway creating a design that is not all right angles, as well as the signature tree concept. These are a nice addition to public realm.