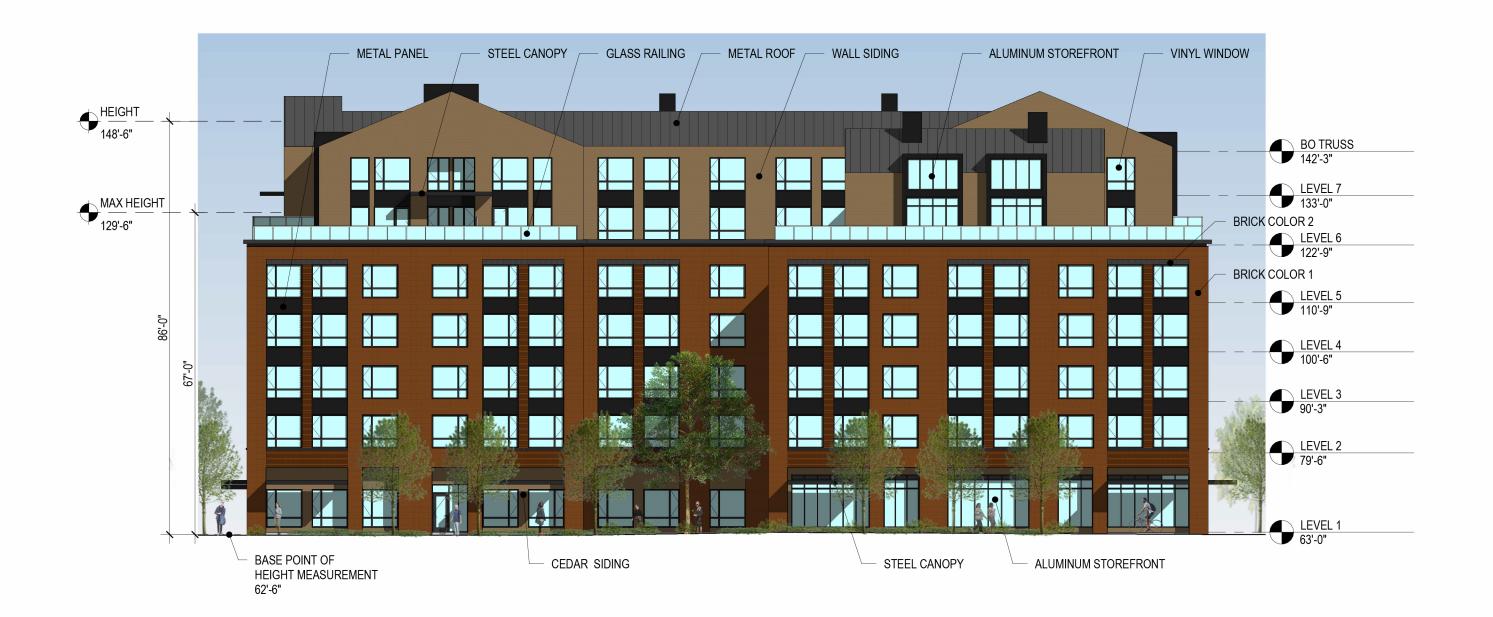

## **SOUTH ELEVATION - NW RALEIGH ST**

**NORTH ELEVATION - NW SAVIER ST** 

EA 23-050424 DA A-3

BRICK COLOR 1 BRICK COLOR 2

BOARD FORMED CONCRETE CEDAR SIDING AT BUILDING BASE

VINYL WINDOW

LL HAWKINS - BLOCK 296E

### **NORTH ELEVATION - NW SAVIER ST**

EA 23-050424 DA C-24

EA 23-050424 DA C-27

BRICK COLOR 1 BRICK COLOR 2

BOARD FORMED CONCRETE

CEDAR SIDING AT BUILDING BASE

VINYL WINDOW

WOOD LOOK SIDING WOOD LOOK SIDING