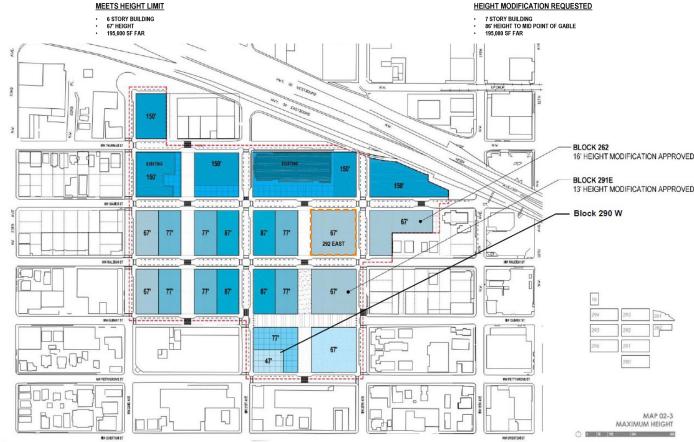

# **MEETS HEIGHT LIMIT**

- 6 STORY BUILDING67' HEIGHT195,000 SF FAR

# **HEIGHT MODIFICATION REQUESTED**

- 7 STORY BUILDING
  86' HEIGHT TO MID POINT OF GABLE
  195,000 SF FAR

BLOCK 292 EAST | EA 23-035771 AUGUST 03, 2023