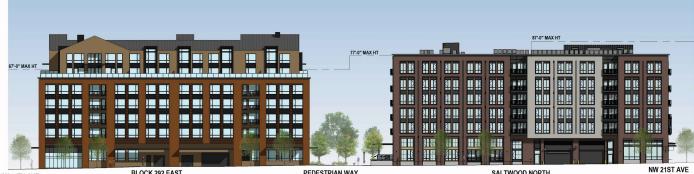

## **SOUTH ELEVATION - NW RALEIGH ST**

**NORTH ELEVATION - NW SAVIER ST** 

EA 23-050424 DA A-3

BRICK COLOR 1 BRICK COLOR 2

BOARD FORMED CONCRETE CEDAR SIDING AT BUILDING BASE

VINYL WINDOW

LL HAWKINS - BLOCK 296E

# **SOUTH ELEVATION - NW RALEIGH ST**

### **NORTH ELEVATION - NW SAVIER ST**

EA 23-050424 DA C-24

EA 23-050424 DA C-27

BRICK COLOR 1 BRICK COLOR 2

BOARD FORMED CONCRETE

CEDAR SIDING AT BUILDING BASE

VINYL WINDOW

WOOD LOOK SIDING WOOD LOOK SIDING