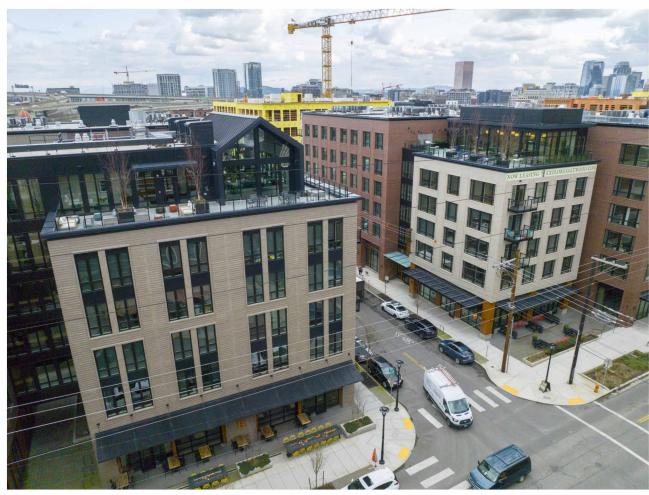

C28 **EXTERIOR MATERIALS** 

C2

LL HAWKINS - BLOCK 296E

THE CARSON - BLOCK 295E

THE CARSON - BLOCK 294E

SALTWOOD - BLOCK 292 AND 291W

FREEWELL - BLOCK 291E

BLOCK 292 EAST | EA 23-035771

THE CARSON - BLOCK 295E

THE CARSON - BLOCK 294E

SALTWOOD - BLOCK 292 AND 291W

FREEWELL - BLOCK 291E

SALTWOOD - BLOCK 292 AND 291W

FREEWELL

BLOCK 292 EAST

EA 23-050424 DA A-2

C27

C28 **EXTERIOR MATERIALS** 

LL HAWKINS - BLOCK 296E

THE CARSON - BLOCK 295E

THE CARSON - BLOCK 294E

SALTWOOD - BLOCK 292 AND 291W

FREEWELL - BLOCK 291E

BLOCK 292 EAST | EA 23-035771