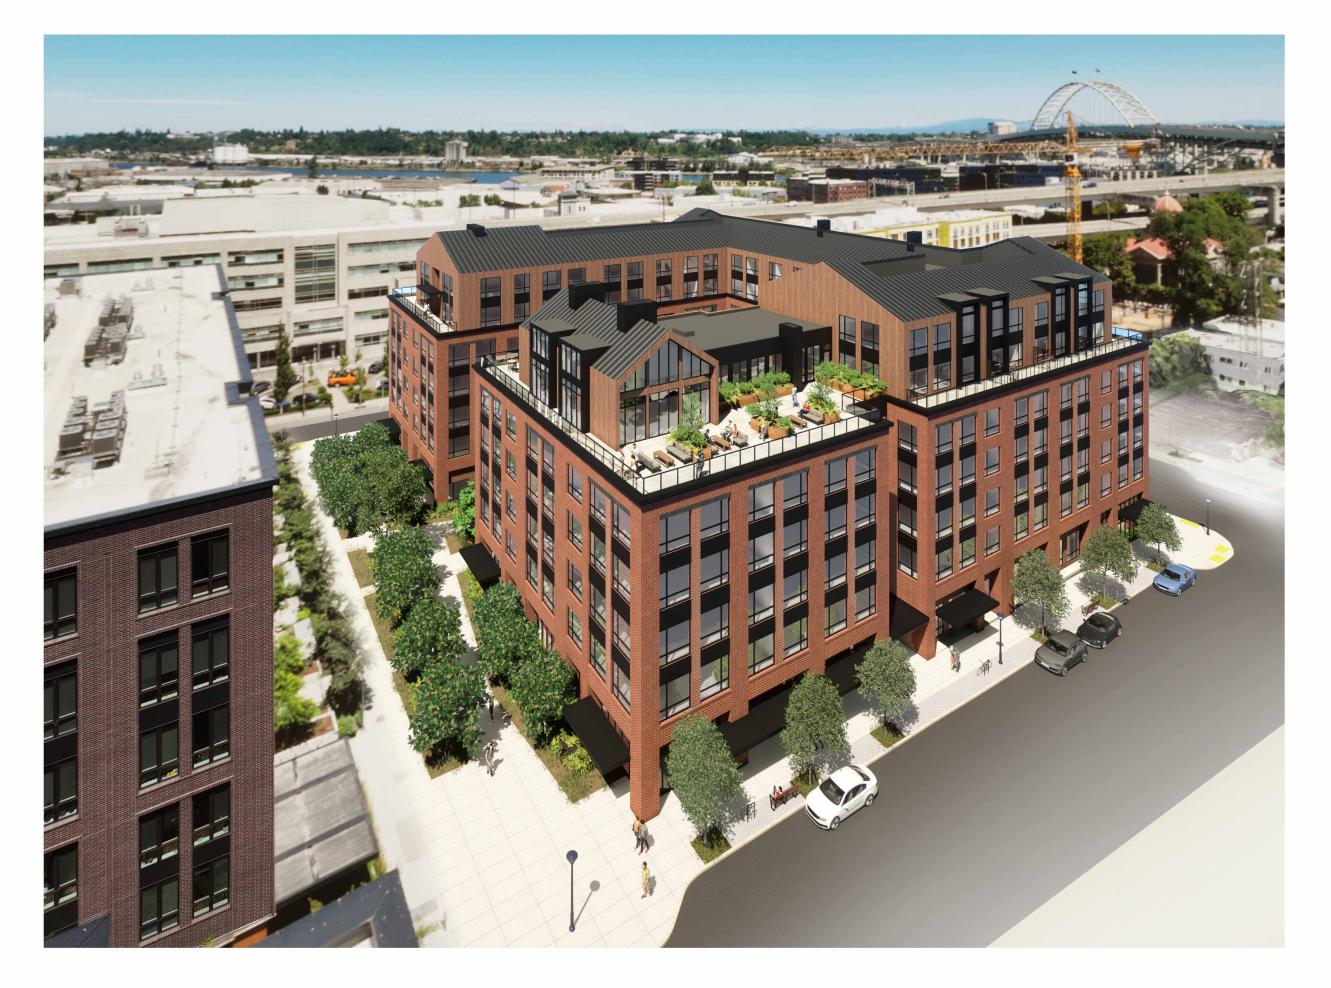

# **CONTEXT**

- Modification to Building Height and Penthouse Roof Form.
  - Majority of commissioners present could potentially support the large height Modification depending on the evolution of the design. All potential supporters concurred that the building would need to significantly give back more to the public realm in order to justify the additional height with particular attention to the public realm at the ground floor. Potential ground floor improvements include:
    - More active use at the ground floor frontages.
    - Art and water features.
    - Better layering of the ground floor units with stoops, landscape setback, screening and/ or convertible ground floor space.

- Support for the Modification would also be boosted by further development of the townhouse design – maintain deep setbacks as shown and simplify the design. Potentially reduce the overall height [roof slope].
- For some, the added skyline variety in the district was an extremely compelling reason for the Modification. The monotony of the 6-story datum line across the district was noted. The gables would add architectural variety, and their forms would break up the height and massing of the building.
- Several commissioners noted that while it added interest, the design of the penthouse still needed some work. The proportions were noted as strange in the wider gabled forms causing a visual foreshortening the building.
- Oconcerns were expressed that the penthouse was extremely complex while the base was extremely stoic. Commission recommended that studies should be done, included as a part of the initial Land Use submittal, to see if the penthouse and base could be brought into better balance with a simplified design and/or detail added to the building base. Color studies were also requested to understand if more color contrast would work better.

#### Prominent Front Entrance.

- The applicant's presentation noted that the SW volume of the building where the lobby is located is supposed to present as a pavilion. This does not come across in the drawings. The notched area needs a clearly different glazing system to set it apart and break the façade to create the pavilion experience and accentuate the main entrance.
- The entrance needs more design development to announce that it's there.
- A work of art in the entry notch would help call attention to the entrance.

#### Balconies.

- Some commissioners called for more balconies to add character and break down the building's scale – especially for a building that is a full block with extremely monolithic massing. Others noted more balconies would be a nice addition but did not consider them a must-have.
- The recessed balcony design already present is preferred and any additional balconies should not be tacked on, they should also be recessed.

# Materials and Color Composition.

- Multiple commissioners expressed an interest to see material sample boards in person for the Type III review.
- Some commissioners appreciated the uniformly colored brick around all sides as a nod to industrial buildings in the Slabtown area, while others had concerns that it was too monolithic.
- Adding detailing and embellishment to the brick could help with the monolithic sensibility.
- Having different materials above the roof line for the gabled additions works.
- Overly consistent color was a concern. Color studies are needed to better understand if
  more color and textural contrast would help and/or if other color palettes would work better.
  Color studies should include more differentiation in color between the top and bottom of
  the building and alternatively, introducing color variation within the building's base.