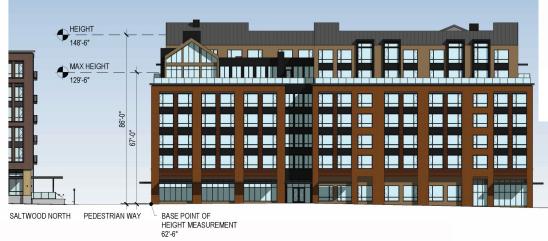

# **CONTEXT**

- Modification to Building Height and Penthouse Roof Form.
  - Majority of commissioners present could potentially support the large height Modification depending on the evolution of the design. All potential supporters concurred that the building would need to significantly give back more to the public realm in order to justify the additional height with particular attention to the public realm at the ground floor. Potential ground floor improvements include:
    - More active use at the ground floor frontages.
    - Art and water features.
    - Better layering of the ground floor units with stoops, landscape setback, screening and/ or convertible ground floor space.

- Support for the Modification would also be boosted by further development of the townhouse design – maintain deep setbacks as shown and simplify the design. Potentially reduce the overall height [roof slope].
- For some, the added skyline variety in the district was an extremely compelling reason for the Modification. The monotony of the 6-story datum line across the district was noted. The gables would add architectural variety, and their forms would break up the height and massing of the building.
- Several commissioners noted that while it added interest, the design of the penthouse still needed some work. The proportions were noted as strange in the wider gabled forms causing a visual foreshortening the building.
- Oconcerns were expressed that the penthouse was extremely complex while the base was extremely stoic. Commission recommended that studies should be done, included as a part of the initial Land Use submittal, to see if the penthouse and base could be brought into better balance with a simplified design and/or detail added to the building base. Color studies were also requested to understand if more color contrast would work better.

# **HEIGHT MODIFICATION REQUESTED**

- 7 STORY BUILDING
  86' HEIGHT TO MID POINT OF GABLE
  195,000 SF FAR

BLOCK 292 EAST | EA 23-035771 AUGUST 03, 2023