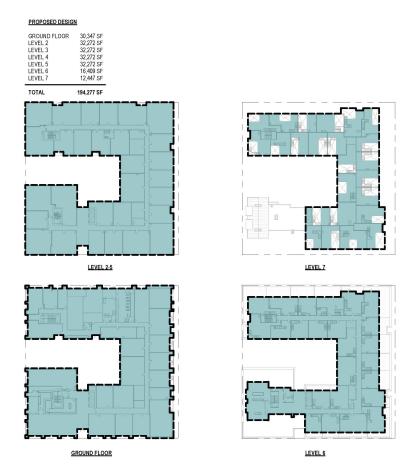

# **HEIGHT MODIFICATION REQUESTED**

- 7 STORY BUILDING
  86' HEIGHT TO MID POINT OF GABLE
  195,000 SF FAR

BLOCK 292 EAST | EA 23-035771 AUGUST 03, 2023

### PROPOSED DESIGN

| GROUND FLOOR | 30,347 SF |
|--------------|-----------|
| LEVEL 2      | 32,272 SF |
| LEVEL 3      | 32,272 SF |
| LEVEL 4      | 32,272 SF |
| LEVEL 5      | 32,272 SF |
| LEVEL 6      | 16,409 SF |
| LEVEL 7      | 12,447 SF |
|              |           |