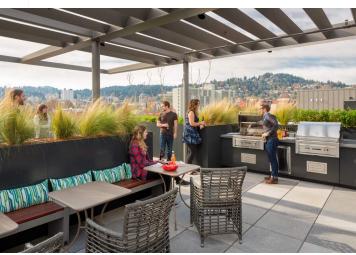

# • Utility Transformer Placement and North Elevation Ground Floor Opacity.

- All commissioners lauded the transformer room changes presented at the DAR with recessed transformer room, accessed by wide vestibule with storefront as access to vault room, trash room and bike room.
- PGE confirmation needed before the Type III submittal or at the very beginning of the review.
- While revised north frontage solved the majority of the opacity issues, at least one commissioner would still like to see more activation along NW Savier Street.

# Activating Ground Floor Street Frontages.

• The large amount of ground floor residential units could work, but each one needs to work along its given frontage. To be successful, generally they need layering of three elements: being set back, being screened (usually with landscaping), and having a raised stoop.