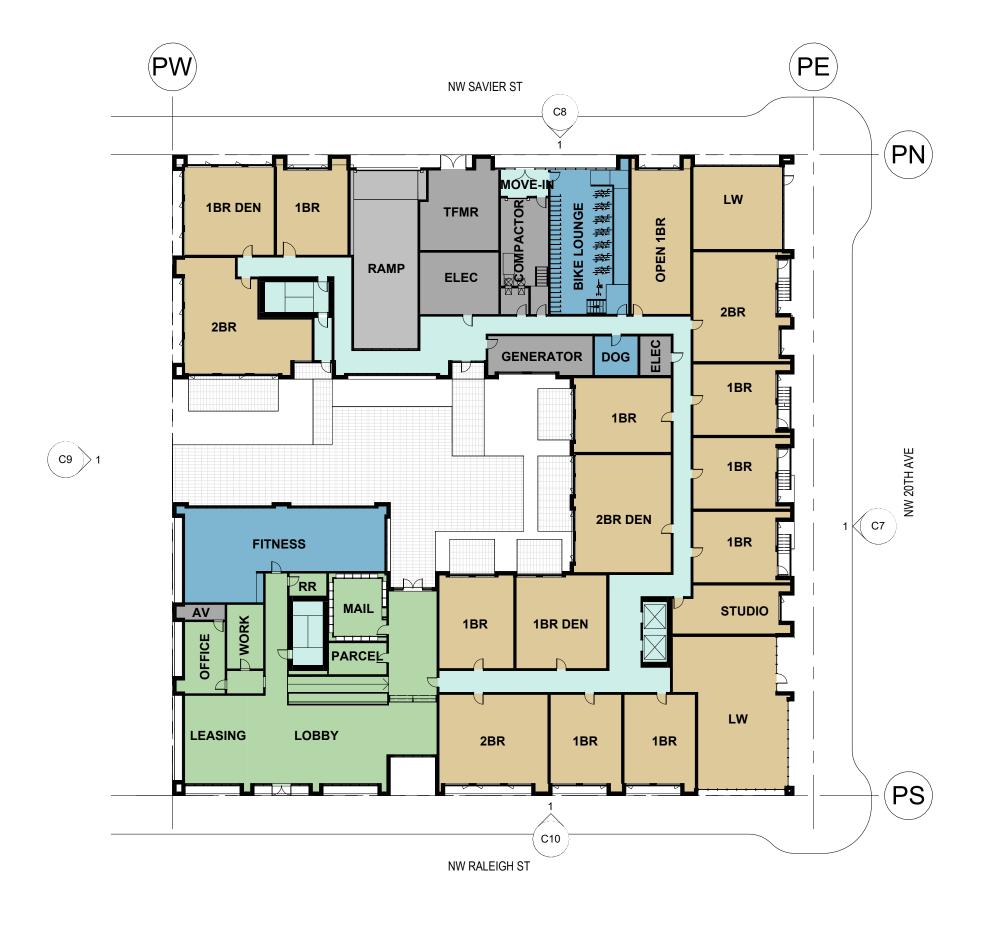

# Activating Ground Floor Street Frontages.

• The large amount of ground floor residential units could work, but each one needs to work along its given frontage. To be successful, generally they need layering of three elements: being set back, being screened (usually with landscaping), and having a raised stoop.

- The units with stoops, as currently designed, are too closed off and need to be opened up more. This was also expressed in the Neighborhood Association's (NWDA) public comments.
- The units with stoops are also too spartan and landscaping in front of the stoops should be explored.
- The ground floor units should not be set right against the property line along NW 20<sup>th</sup> Ave because the approximate one and a half feet that a building is typically set back from a street property line provides space for softening with landscape that is greatly needed.
- The three ground floor units on NW Raleigh Street need to be rethought. They need to be designed to be convertible if future commercial use becomes in demand. Some commissioners found them to be inappropriate to the frontage and suggested relocating amenities to this area, while other noted that the units need to develop a stoop system, and softness should be added in the front via landscaping.
- The pedestrian accessway, courtyard, and courtyard units are very successful. The landscaping design is appreciated including the meandering of the pedestrian accessway creating a design that is not all right angles, as well as the signature tree concept. These are a nice addition to public realm.

#### **Exhibit List**

- A. Applicant's Submittals
  - 1. Original plan set NOT APPROVED/reference only, 6/2/2023
  - 2. Revised plan set NOT APPROVED/reference only, 7/6/2023
  - 3. Revised plan set NOT APPROVED/reference only, 8/3/2023
- B. Zoning Map
- C. Drawings
  - 1. Cover Sheet
  - 2. Index
  - 3. Context Map
  - 4. Slabtown Aerial
  - 5. Con-way Context
  - 6. Saltwood and Freewell
  - 7. Open Space Diagram
  - 8. Master Plan Open Space
  - 9. Master Plan Height
  - 10. Warehouse with Penthouses
  - 11. Gables with Dormers
  - 12. Landscape Level 1
  - 13. Landscape Level 6
  - 14. Floor Plan Level P1
  - 15. Floor Plan Level 1
  - 16. Floor Plan Level 2-5
  - 17. Floor Plan Level 6
  - 18. Floor Plan Level 7
  - 19. South Elevation
  - 20. East Elevation
  - 21. North Elevation
  - 22. West Elevation
  - 23. Section
  - 24. Context Elevations
  - 25. View from SE
  - 26. View from SW
  - 27. View from NW 20th Ave
  - 28. Exterior Materials

# BLOCK 292 EAST PROJECT DATA

| LEVEL | FLOOR                   | Parking | Lobby | Amenity | Common<br>Area | Rentable<br>Area      | Total   | FAR                       | Parking<br>Stalls | Unit<br>Count | Average<br>unit size | Studio | Open 1BR | 1BR | 1BR Den | 2BR | 2BR Den | Townhouse<br>1 |
|-------|-------------------------|---------|-------|---------|----------------|-----------------------|---------|---------------------------|-------------------|---------------|----------------------|--------|----------|-----|---------|-----|---------|----------------|
| P1 -  | Basement                | 42,800  |       |         |                |                       | 42,800  |                           | 128               |               |                      |        |          |     |         |     |         |                |
| 1 -   | Ground                  | 1,186   | 4,624 | 3,005   | 5,677          | 15,543                | 30,035  | 30,035                    |                   | 18            | 864                  |        | 1 1      | 8   | 2       | 3   | 1       | 0              |
| 2     | 2nd Floor               |         |       | 250     | 4,585          | 27,320                | 32,155  | 32,155                    |                   | 30            | 911                  | :      | 2 1      | 13  | 3       | 5   | 6       | 6 0            |
| 3 -   | 3rd Floor               |         |       | 250     | 4,404          | 27,502                | 32,156  | 32,156                    |                   | 30            | 917                  | :      | 2 1      | 13  | 3       | 5   | 6       | 0              |
| 4 -   | 4th Floor               |         |       | 250     | 4,404          | 27,502                | 32,156  | 32,156                    |                   | 30            | 917                  | :      | 2 1      | 13  | 3       | 5   | 6       | 6 0            |
| 5 -   | 5th Floor               |         |       | 250     | 4,404          | 27,502                | 32,156  | 32,156                    |                   | 30            | 917                  | :      | 2 1      | 13  | 3       | 5   | 6       | 3 0            |
| 6 -   | 6th Floor               |         |       | 930     | 3,997          | 28,409                | 33,336  | 33,336                    |                   | 24            | 500                  | (      | 0        | 0   | 0       | 0   | 0       | ) 2            |
| 7 -   | 7th Floor (added to L6) |         |       |         | 204            | 0                     | 204     | 204                       |                   | 0             |                      | (      | 0 0      | 0   | 0       | 0   | 0       | 0              |
|       | TOTAL SQUARE FEET       | 43,986  | 4,624 | 0 4,935 |                | rentable area 153,778 | 234,998 | <b>192,198</b><br>236,513 | 128               | 162           | 949                  | ,      | 9 5      | 60  | 14      | 23  | 25      | 5 2            |