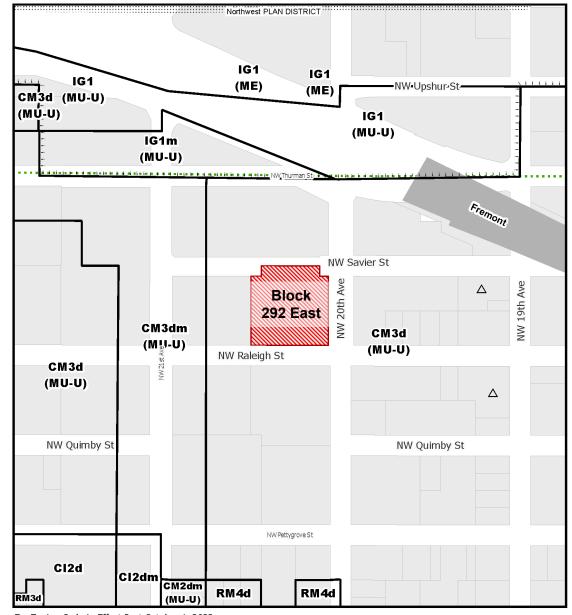

SERA

**BLOCK 292 EAST** 

**JULY 6, 2023** 

**CONTEXT MAP** 

EA 23-050424 DA A-2

C23

C25

For Zoning Code in Effect Post October 1, 2022

Site

Plan District

△ Historic Landmark

Recreational Trails