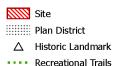

- Support for the Modification would also be boosted by further development of the townhouse design – maintain deep setbacks as shown and simplify the design. Potentially reduce the overall height [roof slope].
- For some, the added skyline variety in the district was an extremely compelling reason for the Modification. The monotony of the 6-story datum line across the district was noted. The gables would add architectural variety, and their forms would break up the height and massing of the building.
- Several commissioners noted that while it added interest, the design of the penthouse still needed some work. The proportions were noted as strange in the wider gabled forms causing a visual foreshortening the building.
- Oconcerns were expressed that the penthouse was extremely complex while the base was extremely stoic. Commission recommended that studies should be done, included as a part of the initial Land Use submittal, to see if the penthouse and base could be brought into better balance with a simplified design and/or detail added to the building base. Color studies were also requested to understand if more color contrast would work better.

# **MEETS HEIGHT LIMIT**

- 6 STORY BUILDING67' HEIGHT195,000 SF FAR

# **HEIGHT MODIFICATION REQUESTED**

- 7 STORY BUILDING
  86' HEIGHT TO MID POINT OF GABLE
  195,000 SF FAR

BLOCK 292 EAST | EA 23-035771 AUGUST 03, 2023