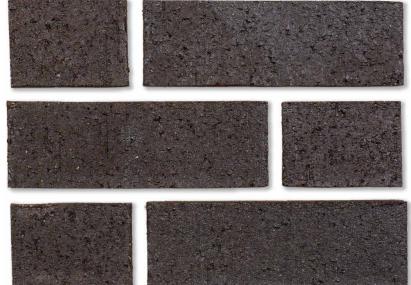

# Materials and Color Composition.

- Multiple commissioners expressed an interest to see material sample boards in person for the Type III review.
- Some commissioners appreciated the uniformly colored brick around all sides as a nod to industrial buildings in the Slabtown area, while others had concerns that it was too monolithic.
- Adding detailing and embellishment to the brick could help with the monolithic sensibility.
- Having different materials above the roof line for the gabled additions works.
- Overly consistent color was a concern. Color studies are needed to better understand if
  more color and textural contrast would help and/or if other color palettes would work better.
  Color studies should include more differentiation in color between the top and bottom of
  the building and alternatively, introducing color variation within the building's base.

C28 **EXTERIOR MATERIALS** 

C2

LL HAWKINS - BLOCK 296E

THE CARSON - BLOCK 295E

THE CARSON - BLOCK 294E

SALTWOOD - BLOCK 292 AND 291W

FREEWELL - BLOCK 291E

BLOCK 292 EAST | EA 23-035771

C27

C28 **EXTERIOR MATERIALS** 

LL HAWKINS - BLOCK 296E

THE CARSON - BLOCK 295E

THE CARSON - BLOCK 294E

SALTWOOD - BLOCK 292 AND 291W

FREEWELL - BLOCK 291E

BLOCK 292 EAST | EA 23-035771