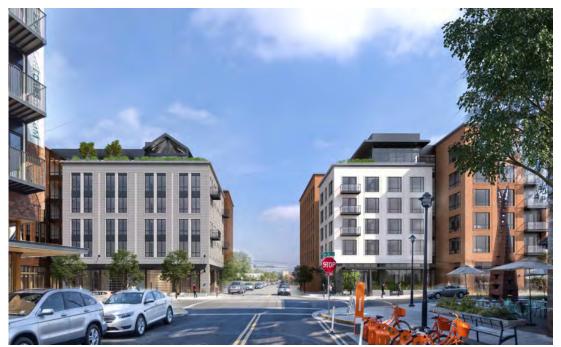

# **Executive Summary.**

- Overall, a good project that is moving in the right direction.
- The landscape plan is well developed with a meandering pedestrian accessway and signature tree concept.
- The majority of commissioners present could potentially support the large height Modification depending on the evolution of the design, with focus on significantly giving back to the public realm and dialing in the architecture.
- More specifically, the penthouse is extremely complex while the base is extremely stoic –
  potentially too much contrast between the two extremes. Simplification of penthouse and/or
  added detail to the base could create balance.
- The notched area on the Raleigh frontage needs a clearly different glazing system to set it apart and break the façade to create the pavilion experience and accentuate the main entrance.
- Successful ground floor residential units generally need layering of three elements: being set back, being screened (usually with landscaping), and having a raised stoop.
  - o The three ground floor units on NW Raleigh Street need to be further developed.
- Color studies for the base building as well as the penthouse levels are needed to better understand if more contrast would be preferable and/or other color palettes would work better.
- All commissioners lauded the transformer room changes presented at the DAR with a
  recessed transformer room, accessed by wide vestibule with storefront frontage also providing
  access to vault room, trash room and bike room.

# **CONTEXT**

- Modification to Building Height and Penthouse Roof Form.
  - Majority of commissioners present could potentially support the large height Modification depending on the evolution of the design. All potential supporters concurred that the building would need to significantly give back more to the public realm in order to justify the additional height with particular attention to the public realm at the ground floor. Potential ground floor improvements include:
    - More active use at the ground floor frontages.
    - Art and water features.
    - Better layering of the ground floor units with stoops, landscape setback, screening and/ or convertible ground floor space.

- Support for the Modification would also be boosted by further development of the townhouse design – maintain deep setbacks as shown and simplify the design. Potentially reduce the overall height [roof slope].
- For some, the added skyline variety in the district was an extremely compelling reason for the Modification. The monotony of the 6-story datum line across the district was noted. The gables would add architectural variety, and their forms would break up the height and massing of the building.
- Several commissioners noted that while it added interest, the design of the penthouse still needed some work. The proportions were noted as strange in the wider gabled forms causing a visual foreshortening the building.
- Oconcerns were expressed that the penthouse was extremely complex while the base was extremely stoic. Commission recommended that studies should be done, included as a part of the initial Land Use submittal, to see if the penthouse and base could be brought into better balance with a simplified design and/or detail added to the building base. Color studies were also requested to understand if more color contrast would work better.