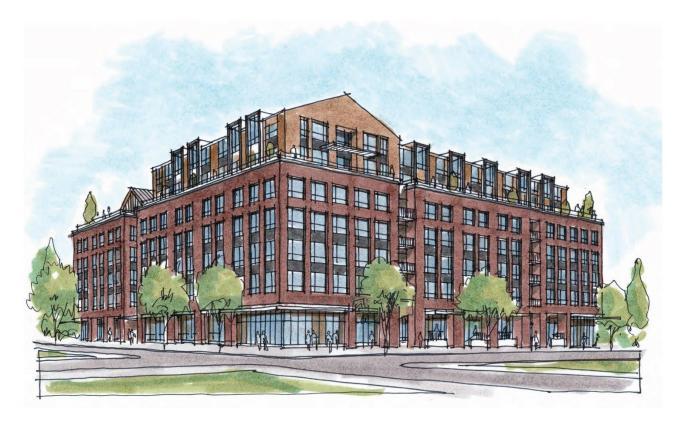

- Support for the Modification would also be boosted by further development of the townhouse design – maintain deep setbacks as shown and simplify the design. Potentially reduce the overall height [roof slope].
- For some, the added skyline variety in the district was an extremely compelling reason for the Modification. The monotony of the 6-story datum line across the district was noted. The gables would add architectural variety, and their forms would break up the height and massing of the building.
- Several commissioners noted that while it added interest, the design of the penthouse still needed some work. The proportions were noted as strange in the wider gabled forms causing a visual foreshortening the building.
- Oconcerns were expressed that the penthouse was extremely complex while the base was extremely stoic. Commission recommended that studies should be done, included as a part of the initial Land Use submittal, to see if the penthouse and base could be brought into better balance with a simplified design and/or detail added to the building base. Color studies were also requested to understand if more color contrast would work better.

# Materials and Color Composition.

- Multiple commissioners expressed an interest to see material sample boards in person for the Type III review.
- Some commissioners appreciated the uniformly colored brick around all sides as a nod to industrial buildings in the Slabtown area, while others had concerns that it was too monolithic.
- Adding detailing and embellishment to the brick could help with the monolithic sensibility.
- Having different materials above the roof line for the gabled additions works.
- Overly consistent color was a concern. Color studies are needed to better understand if
  more color and textural contrast would help and/or if other color palettes would work better.
  Color studies should include more differentiation in color between the top and bottom of
  the building and alternatively, introducing color variation within the building's base.

- Some commissioners noted the warmth of the various wood-look products was a positive in the penthouse area of the building. However, others were concerned that the red brick and reddish wood-look materials might be too much of the same palette.
- Penthouse Materials: There was not a consensus about the viability of the knotwood product as an option – more information will need to be provided. Corten steel could potentially work.