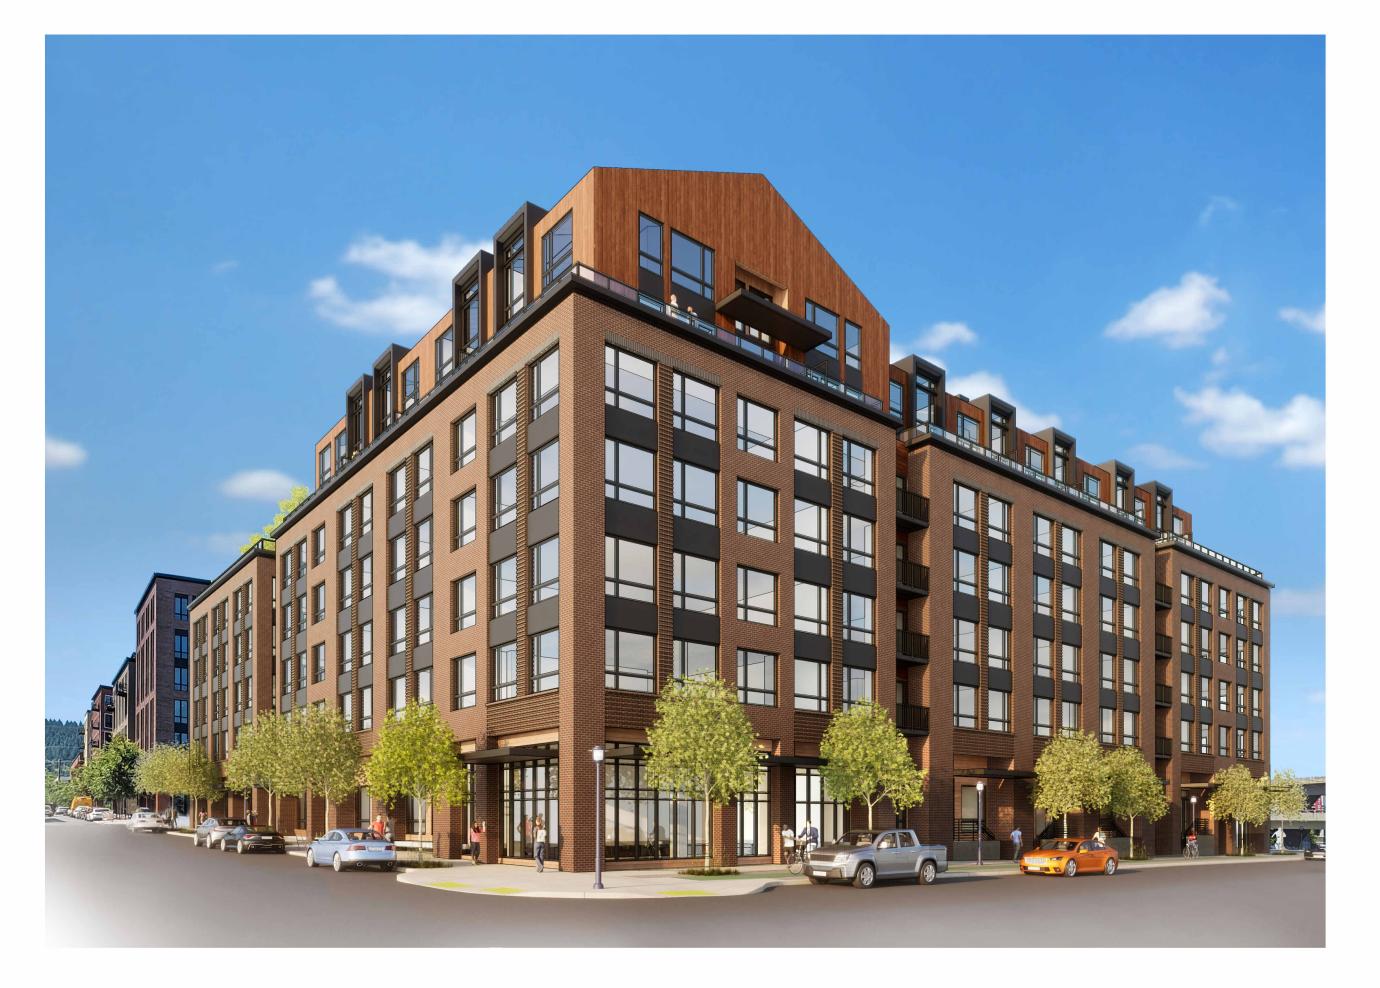

#### Prominent Front Entrance.

- The applicant's presentation noted that the SW volume of the building where the lobby is located is supposed to present as a pavilion. This does not come across in the drawings. The notched area needs a clearly different glazing system to set it apart and break the façade to create the pavilion experience and accentuate the main entrance.
- The entrance needs more design development to announce that it's there.
- A work of art in the entry notch would help call attention to the entrance.

# Materials and Color Composition.

- Multiple commissioners expressed an interest to see material sample boards in person for the Type III review.
- Some commissioners appreciated the uniformly colored brick around all sides as a nod to industrial buildings in the Slabtown area, while others had concerns that it was too monolithic.
- Adding detailing and embellishment to the brick could help with the monolithic sensibility.
- Having different materials above the roof line for the gabled additions works.
- Overly consistent color was a concern. Color studies are needed to better understand if
  more color and textural contrast would help and/or if other color palettes would work better.
  Color studies should include more differentiation in color between the top and bottom of
  the building and alternatively, introducing color variation within the building's base.