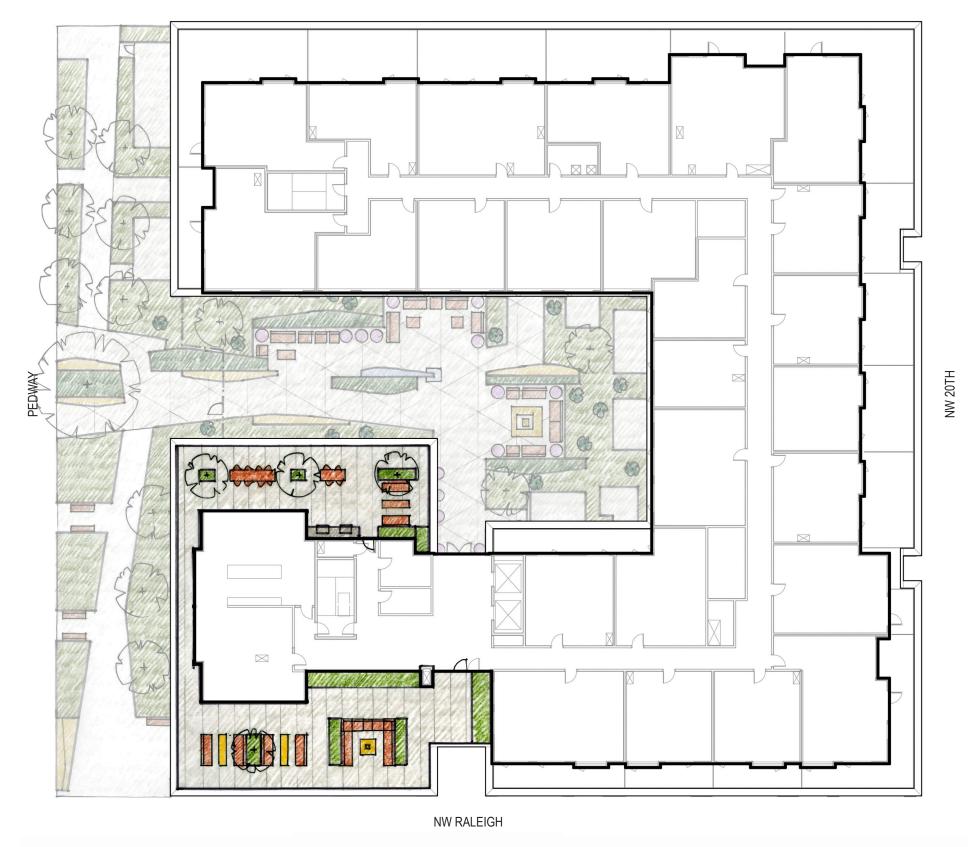

- The units with stoops, as currently designed, are too closed off and need to be opened up more. This was also expressed in the Neighborhood Association's (NWDA) public comments.
- The units with stoops are also too spartan and landscaping in front of the stoops should be explored.
- The ground floor units should not be set right against the property line along NW 20<sup>th</sup> Ave because the approximate one and a half feet that a building is typically set back from a street property line provides space for softening with landscape that is greatly needed.
- The three ground floor units on NW Raleigh Street need to be rethought. They need to be designed to be convertible if future commercial use becomes in demand. Some commissioners found them to be inappropriate to the frontage and suggested relocating amenities to this area, while other noted that the units need to develop a stoop system, and softness should be added in the front via landscaping.
- The pedestrian accessway, courtyard, and courtyard units are very successful. The landscaping design is appreciated including the meandering of the pedestrian accessway creating a design that is not all right angles, as well as the signature tree concept. These are a nice addition to public realm.

# Activating Ground Floor Street Frontages.

• The large amount of ground floor residential units could work, but each one needs to work along its given frontage. To be successful, generally they need layering of three elements: being set back, being screened (usually with landscaping), and having a raised stoop.

# • Utility Transformer Placement and North Elevation Ground Floor Opacity.

- All commissioners lauded the transformer room changes presented at the DAR with recessed transformer room, accessed by wide vestibule with storefront as access to vault room, trash room and bike room.
- PGE confirmation needed before the Type III submittal or at the very beginning of the review.
- While revised north frontage solved the majority of the opacity issues, at least one commissioner would still like to see more activation along NW Savier Street.