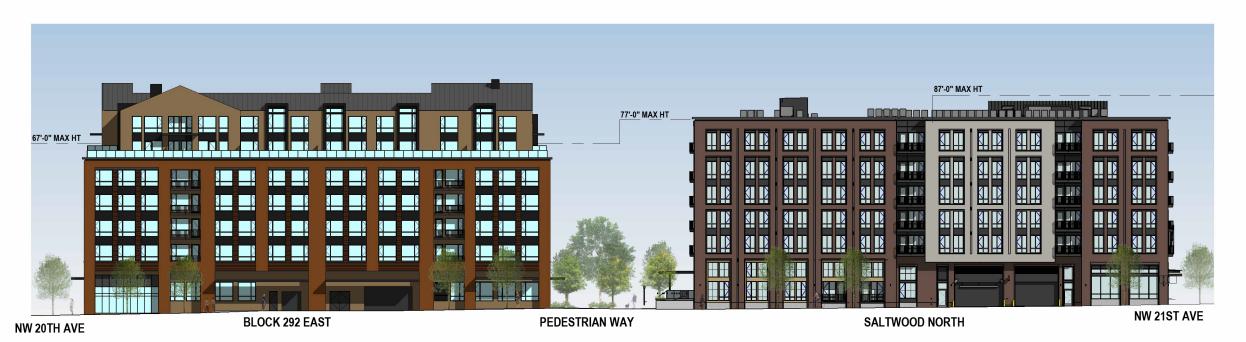

## **SOUTH ELEVATION - NW RALEIGH ST**

**NORTH ELEVATION - NW SAVIER ST** 

EA 23-050424 DA A-3

BRICK COLOR 1 BRICK COLOR 2

BOARD FORMED CONCRETE CEDAR SIDING AT BUILDING BASE

VINYL WINDOW

LL HAWKINS - BLOCK 296E

### **NORTH ELEVATION - NW SAVIER ST**

EA 23-050424 DA C-24

EA 23-050424 DA C-27

BRICK COLOR 1 BRICK COLOR 2

BOARD FORMED CONCRETE

CEDAR SIDING AT BUILDING BASE

VINYL WINDOW

WOOD LOOK SIDING WOOD LOOK SIDING