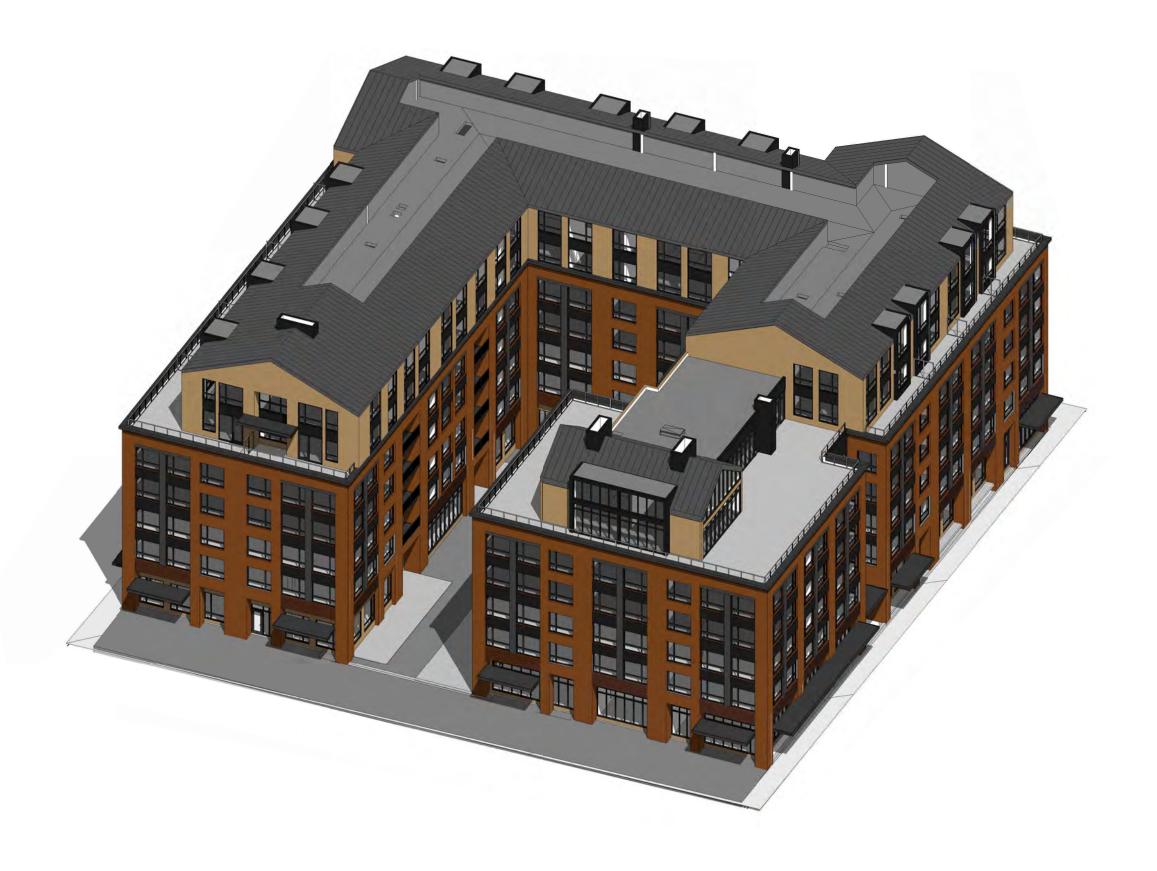

# **Executive Summary.**

- Overall, a good project that is moving in the right direction.
- The landscape plan is well developed with a meandering pedestrian accessway and signature tree concept.
- The majority of commissioners present could potentially support the large height Modification depending on the evolution of the design, with focus on significantly giving back to the public realm and dialing in the architecture.
- More specifically, the penthouse is extremely complex while the base is extremely stoic –
  potentially too much contrast between the two extremes. Simplification of penthouse and/or
  added detail to the base could create balance.
- The notched area on the Raleigh frontage needs a clearly different glazing system to set it apart and break the façade to create the pavilion experience and accentuate the main entrance.
- Successful ground floor residential units generally need layering of three elements: being set back, being screened (usually with landscaping), and having a raised stoop.
  - o The three ground floor units on NW Raleigh Street need to be further developed.
- Color studies for the base building as well as the penthouse levels are needed to better understand if more contrast would be preferable and/or other color palettes would work better.
- All commissioners lauded the transformer room changes presented at the DAR with a
  recessed transformer room, accessed by wide vestibule with storefront frontage also providing
  access to vault room, trash room and bike room.

- Support for the Modification would also be boosted by further development of the townhouse design – maintain deep setbacks as shown and simplify the design. Potentially reduce the overall height [roof slope].
- For some, the added skyline variety in the district was an extremely compelling reason for the Modification. The monotony of the 6-story datum line across the district was noted. The gables would add architectural variety, and their forms would break up the height and massing of the building.
- Several commissioners noted that while it added interest, the design of the penthouse still needed some work. The proportions were noted as strange in the wider gabled forms causing a visual foreshortening the building.
- Oconcerns were expressed that the penthouse was extremely complex while the base was extremely stoic. Commission recommended that studies should be done, included as a part of the initial Land Use submittal, to see if the penthouse and base could be brought into better balance with a simplified design and/or detail added to the building base. Color studies were also requested to understand if more color contrast would work better.