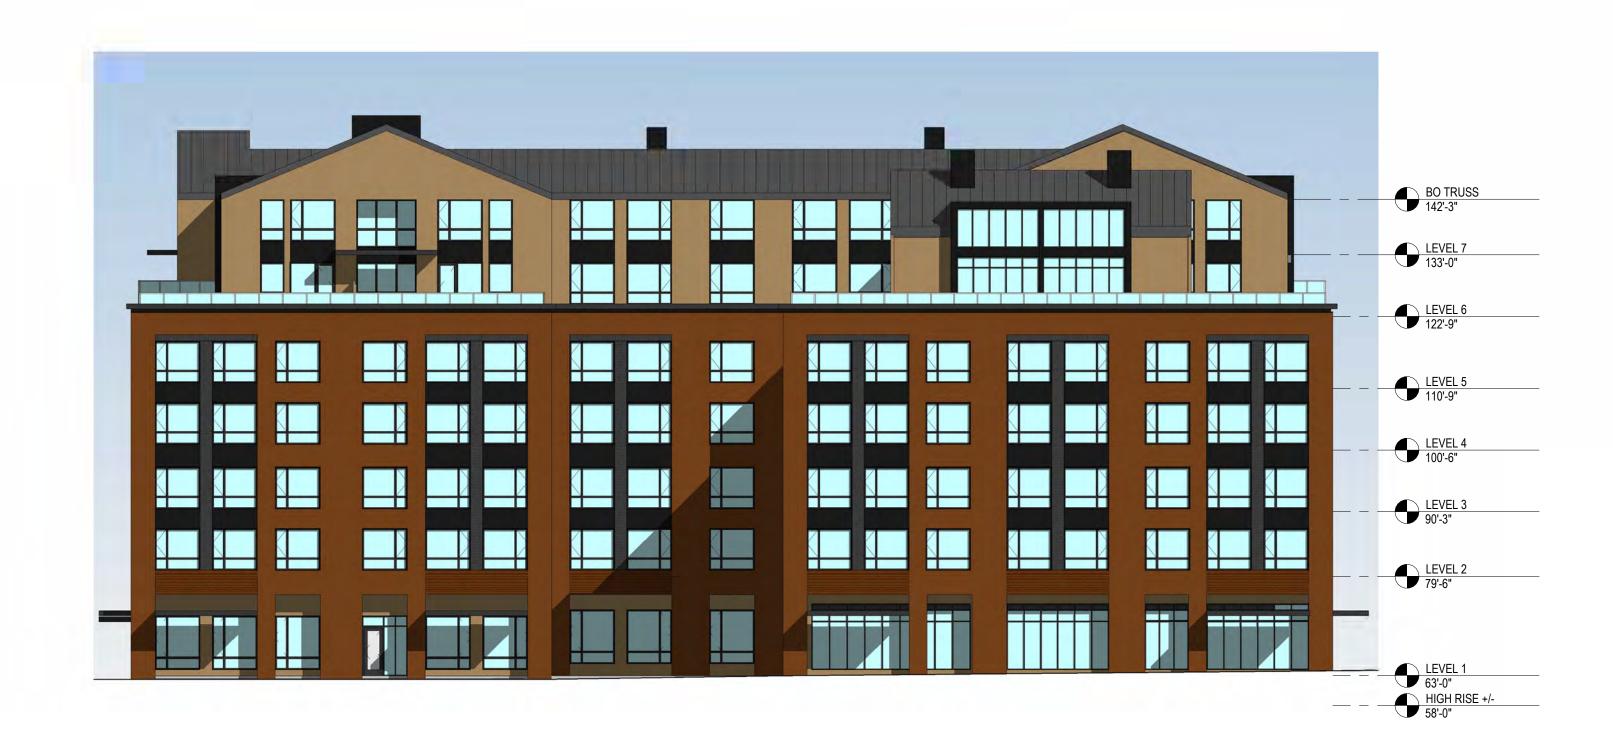

#### **Exhibit List**

- A. Applicant's Submittals
  - 1. Original plan set NOT APPROVED/reference only, 6/2/2023
  - 2. Revised plan set NOT APPROVED/reference only, 7/6/2023
  - 3. Revised plan set NOT APPROVED/reference only, 8/3/2023
- B. Zoning Map
- C. Drawings
  - 1. Cover Sheet
  - 2. Index
  - 3. Context Map
  - 4. Slabtown Aerial
  - 5. Con-way Context
  - 6. Saltwood and Freewell
  - 7. Open Space Diagram
  - 8. Master Plan Open Space
  - 9. Master Plan Height
  - 10. Warehouse with Penthouses
  - 11. Gables with Dormers
  - 12. Landscape Level 1
  - 13. Landscape Level 6
  - 14. Floor Plan Level P1
  - 15. Floor Plan Level 1
  - 16. Floor Plan Level 2-5
  - 17. Floor Plan Level 6
  - 18. Floor Plan Level 7
  - 19. South Elevation
  - 20. East Elevation
  - 21. North Elevation
  - 22. West Elevation
  - 23. Section
  - 24. Context Elevations
  - 25. View from SE
  - 26. View from SW
  - 27. View from NW 20th Ave
  - 28. Exterior Materials

## **SOUTH ELEVATION - NW RALEIGH ST**

**NORTH ELEVATION - NW SAVIER ST** 

EA 23-050424 DA A-3

BRICK COLOR 1 BRICK COLOR 2

BOARD FORMED CONCRETE CEDAR SIDING AT BUILDING BASE

VINYL WINDOW

LL HAWKINS - BLOCK 296E

# **SOUTH ELEVATION - NW RALEIGH ST**

### **NORTH ELEVATION - NW SAVIER ST**

EA 23-050424 DA C-24

EA 23-050424 DA C-27

BRICK COLOR 1 BRICK COLOR 2

BOARD FORMED CONCRETE

CEDAR SIDING AT BUILDING BASE

VINYL WINDOW

WOOD LOOK SIDING WOOD LOOK SIDING