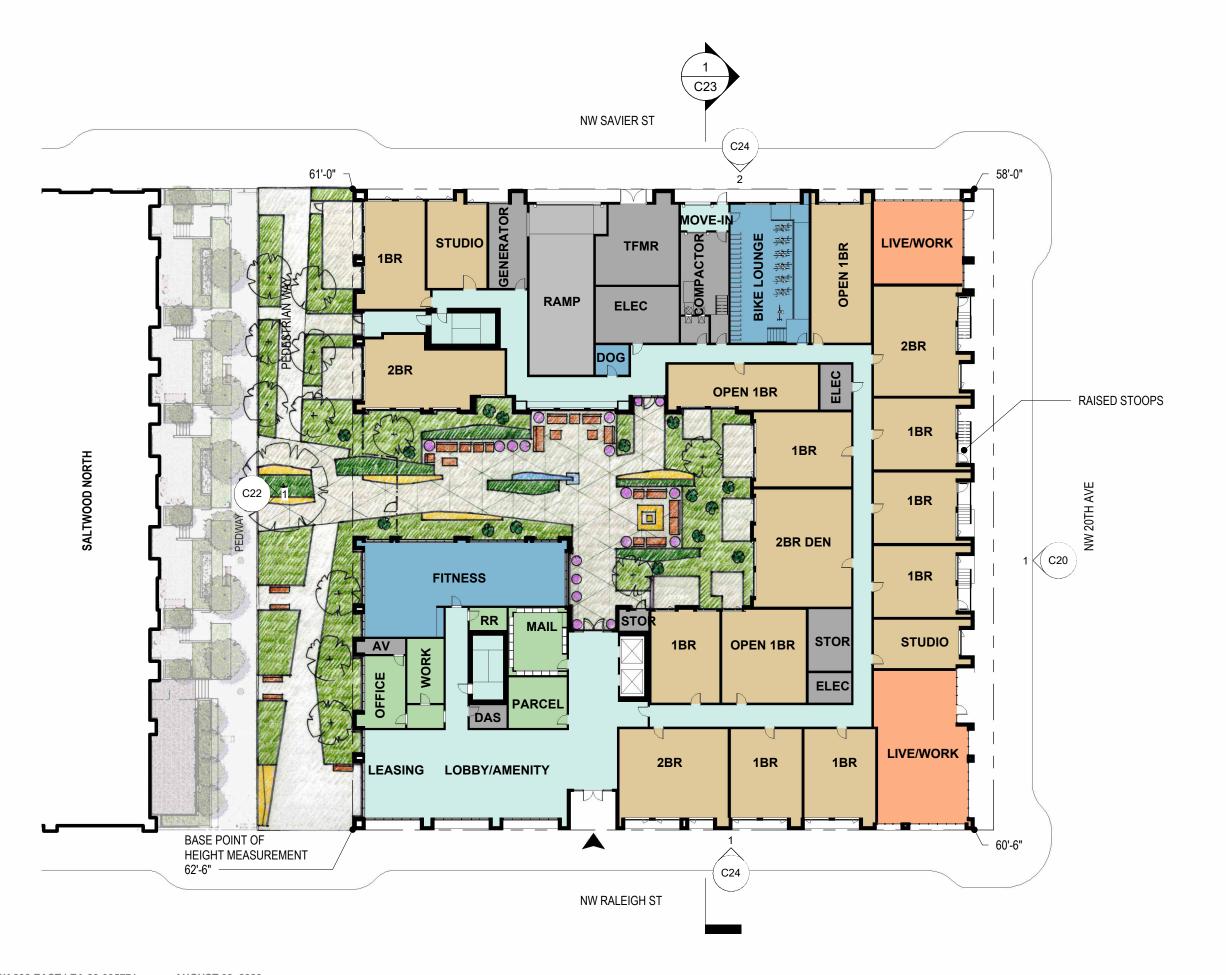

# Activating Ground Floor Street Frontages.

• The large amount of ground floor residential units could work, but each one needs to work along its given frontage. To be successful, generally they need layering of three elements: being set back, being screened (usually with landscaping), and having a raised stoop.

- The units with stoops, as currently designed, are too closed off and need to be opened up more. This was also expressed in the Neighborhood Association's (NWDA) public comments.
- The units with stoops are also too spartan and landscaping in front of the stoops should be explored.
- The ground floor units should not be set right against the property line along NW 20<sup>th</sup> Ave because the approximate one and a half feet that a building is typically set back from a street property line provides space for softening with landscape that is greatly needed.
- The three ground floor units on NW Raleigh Street need to be rethought. They need to be designed to be convertible if future commercial use becomes in demand. Some commissioners found them to be inappropriate to the frontage and suggested relocating amenities to this area, while other noted that the units need to develop a stoop system, and softness should be added in the front via landscaping.
- The pedestrian accessway, courtyard, and courtyard units are very successful. The landscaping design is appreciated including the meandering of the pedestrian accessway creating a design that is not all right angles, as well as the signature tree concept. These are a nice addition to public realm.