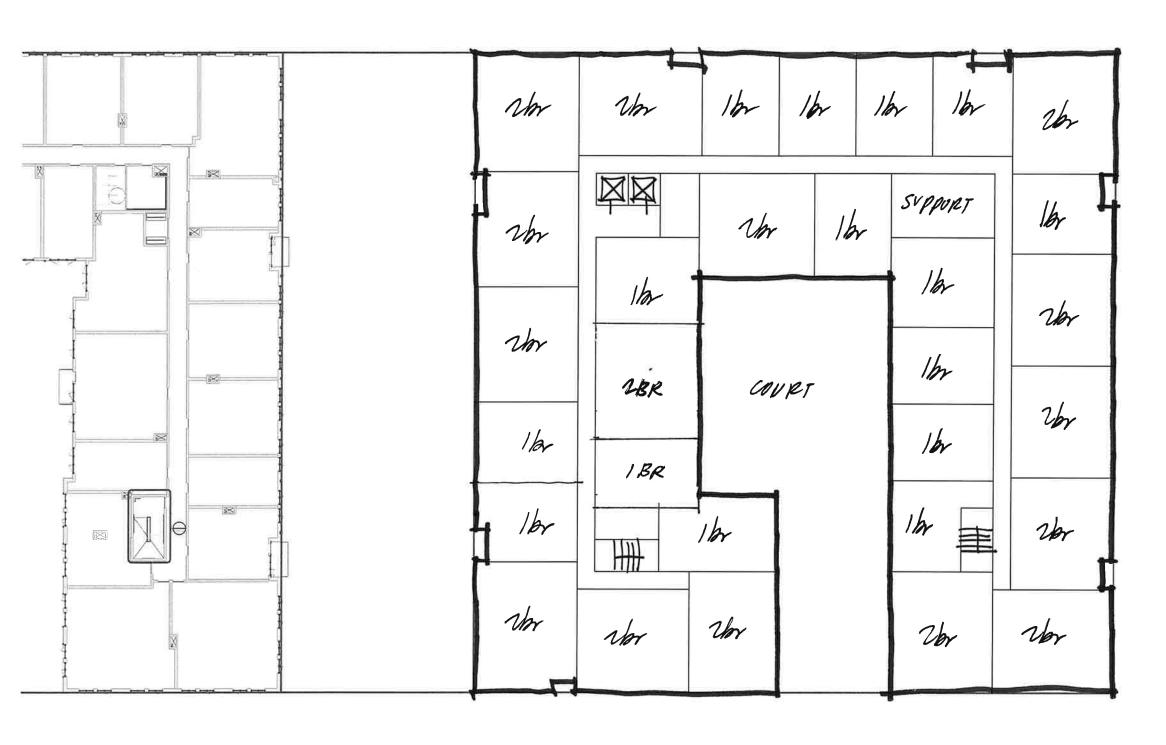

# Activating Ground Floor Street Frontages.

• The large amount of ground floor residential units could work, but each one needs to work along its given frontage. To be successful, generally they need layering of three elements: being set back, being screened (usually with landscaping), and having a raised stoop.

- The units with stoops, as currently designed, are too closed off and need to be opened up more. This was also expressed in the Neighborhood Association's (NWDA) public comments.
- The units with stoops are also too spartan and landscaping in front of the stoops should be explored.
- The ground floor units should not be set right against the property line along NW 20<sup>th</sup> Ave because the approximate one and a half feet that a building is typically set back from a street property line provides space for softening with landscape that is greatly needed.
- The three ground floor units on NW Raleigh Street need to be rethought. They need to be designed to be convertible if future commercial use becomes in demand. Some commissioners found them to be inappropriate to the frontage and suggested relocating amenities to this area, while other noted that the units need to develop a stoop system, and softness should be added in the front via landscaping.
- The pedestrian accessway, courtyard, and courtyard units are very successful. The landscaping design is appreciated including the meandering of the pedestrian accessway creating a design that is not all right angles, as well as the signature tree concept. These are a nice addition to public realm.