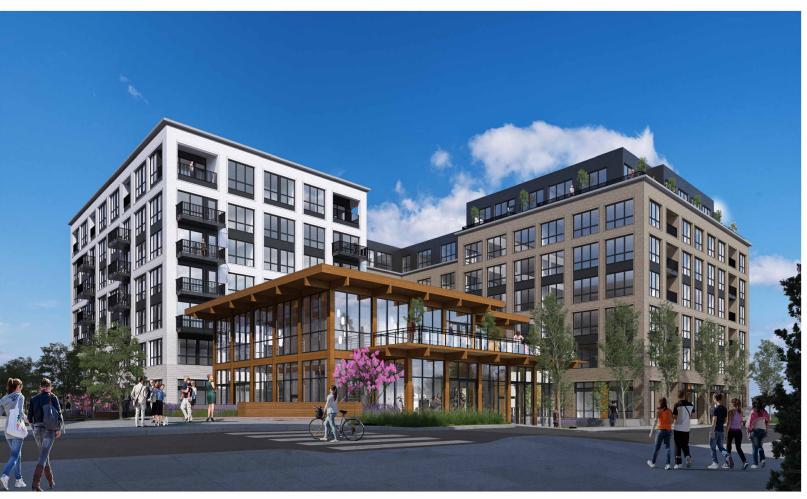

#### Prominent Front Entrance.

- The applicant's presentation noted that the SW volume of the building where the lobby is located is supposed to present as a pavilion. This does not come across in the drawings. The notched area needs a clearly different glazing system to set it apart and break the façade to create the pavilion experience and accentuate the main entrance.
- The entrance needs more design development to announce that it's there.
- A work of art in the entry notch would help call attention to the entrance.

#### Balconies.

- Some commissioners called for more balconies to add character and break down the building's scale – especially for a building that is a full block with extremely monolithic massing. Others noted more balconies would be a nice addition but did not consider them a must-have.
- The recessed balcony design already present is preferred and any additional balconies should not be tacked on, they should also be recessed.