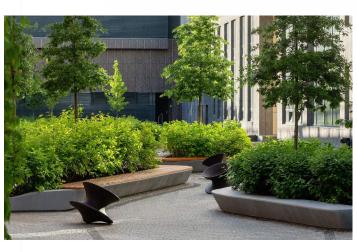

- The units with stoops, as currently designed, are too closed off and need to be opened up more. This was also expressed in the Neighborhood Association's (NWDA) public comments.
- The units with stoops are also too spartan and landscaping in front of the stoops should be explored.
- The ground floor units should not be set right against the property line along NW 20<sup>th</sup> Ave because the approximate one and a half feet that a building is typically set back from a street property line provides space for softening with landscape that is greatly needed.
- The three ground floor units on NW Raleigh Street need to be rethought. They need to be designed to be convertible if future commercial use becomes in demand. Some commissioners found them to be inappropriate to the frontage and suggested relocating amenities to this area, while other noted that the units need to develop a stoop system, and softness should be added in the front via landscaping.
- The pedestrian accessway, courtyard, and courtyard units are very successful. The landscaping design is appreciated including the meandering of the pedestrian accessway creating a design that is not all right angles, as well as the signature tree concept. These are a nice addition to public realm.