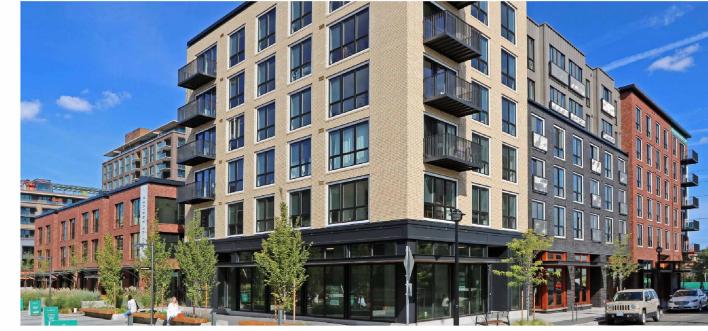

# **Executive Summary.**

- Overall, a good project that is moving in the right direction.
- The landscape plan is well developed with a meandering pedestrian accessway and signature tree concept.
- The majority of commissioners present could potentially support the large height Modification depending on the evolution of the design, with focus on significantly giving back to the public realm and dialing in the architecture.
- More specifically, the penthouse is extremely complex while the base is extremely stoic –
  potentially too much contrast between the two extremes. Simplification of penthouse and/or
  added detail to the base could create balance.
- The notched area on the Raleigh frontage needs a clearly different glazing system to set it apart and break the façade to create the pavilion experience and accentuate the main entrance.
- Successful ground floor residential units generally need layering of three elements: being set back, being screened (usually with landscaping), and having a raised stoop.
  - o The three ground floor units on NW Raleigh Street need to be further developed.
- Color studies for the base building as well as the penthouse levels are needed to better understand if more contrast would be preferable and/or other color palettes would work better.
- All commissioners lauded the transformer room changes presented at the DAR with a
  recessed transformer room, accessed by wide vestibule with storefront frontage also providing
  access to vault room, trash room and bike room.

# **CONTEXT**

- Modification to Building Height and Penthouse Roof Form.
  - Majority of commissioners present could potentially support the large height Modification depending on the evolution of the design. All potential supporters concurred that the building would need to significantly give back more to the public realm in order to justify the additional height with particular attention to the public realm at the ground floor. Potential ground floor improvements include:
    - More active use at the ground floor frontages.
    - Art and water features.
    - Better layering of the ground floor units with stoops, landscape setback, screening and/ or convertible ground floor space.

- Support for the Modification would also be boosted by further development of the townhouse design – maintain deep setbacks as shown and simplify the design. Potentially reduce the overall height [roof slope].
- For some, the added skyline variety in the district was an extremely compelling reason for the Modification. The monotony of the 6-story datum line across the district was noted. The gables would add architectural variety, and their forms would break up the height and massing of the building.
- Several commissioners noted that while it added interest, the design of the penthouse still needed some work. The proportions were noted as strange in the wider gabled forms causing a visual foreshortening the building.
- Oconcerns were expressed that the penthouse was extremely complex while the base was extremely stoic. Commission recommended that studies should be done, included as a part of the initial Land Use submittal, to see if the penthouse and base could be brought into better balance with a simplified design and/or detail added to the building base. Color studies were also requested to understand if more color contrast would work better.

#### Balconies.

- Some commissioners called for more balconies to add character and break down the building's scale – especially for a building that is a full block with extremely monolithic massing. Others noted more balconies would be a nice addition but did not consider them a must-have.
- The recessed balcony design already present is preferred and any additional balconies should not be tacked on, they should also be recessed.

# Materials and Color Composition.

- Multiple commissioners expressed an interest to see material sample boards in person for the Type III review.
- Some commissioners appreciated the uniformly colored brick around all sides as a nod to industrial buildings in the Slabtown area, while others had concerns that it was too monolithic.
- Adding detailing and embellishment to the brick could help with the monolithic sensibility.
- Having different materials above the roof line for the gabled additions works.
- Overly consistent color was a concern. Color studies are needed to better understand if
  more color and textural contrast would help and/or if other color palettes would work better.
  Color studies should include more differentiation in color between the top and bottom of
  the building and alternatively, introducing color variation within the building's base.