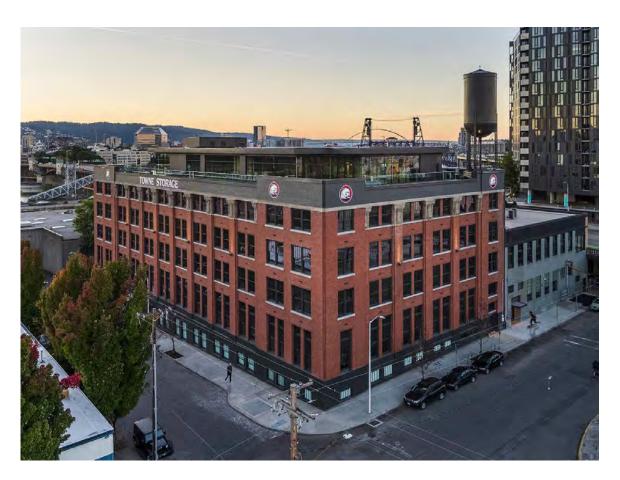

C28 **EXTERIOR MATERIALS** 

C2

LL HAWKINS - BLOCK 296E

THE CARSON - BLOCK 295E

THE CARSON - BLOCK 294E

SALTWOOD - BLOCK 292 AND 291W

FREEWELL - BLOCK 291E

BLOCK 292 EAST | EA 23-035771

THE CARSON - BLOCK 295E

THE CARSON - BLOCK 294E

SALTWOOD - BLOCK 292 AND 291W

FREEWELL - BLOCK 291E

SALTWOOD - BLOCK 292 AND 291W

FREEWELL

BLOCK 292 EAST

EA 23-050424 DA A-2

C27

C28 **EXTERIOR MATERIALS** 

LL HAWKINS - BLOCK 296E

THE CARSON - BLOCK 295E

THE CARSON - BLOCK 294E

SALTWOOD - BLOCK 292 AND 291W

FREEWELL - BLOCK 291E

BLOCK 292 EAST | EA 23-035771