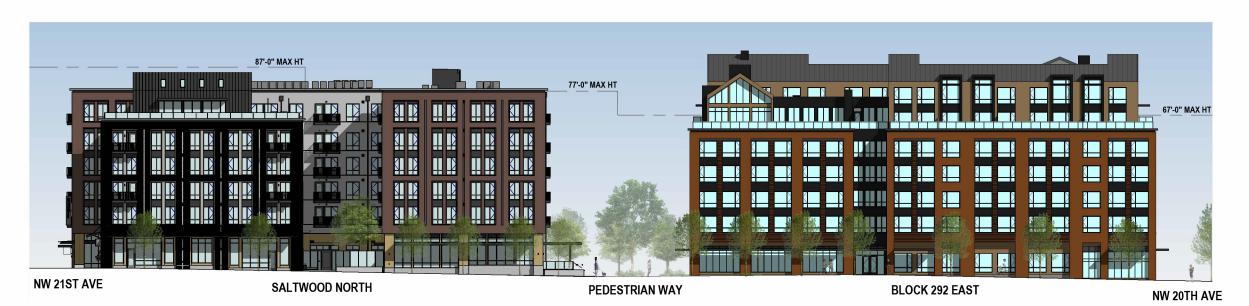

## **SOUTH ELEVATION - NW RALEIGH ST**

**NORTH ELEVATION - NW SAVIER ST** 

EA 23-050424 DA A-3

BRICK COLOR 1 BRICK COLOR 2

BOARD FORMED CONCRETE CEDAR SIDING AT BUILDING BASE

VINYL WINDOW

LL HAWKINS - BLOCK 296E

### **NORTH ELEVATION - NW SAVIER ST**

EA 23-050424 DA C-24

EA 23-050424 DA C-27

BRICK COLOR 1 BRICK COLOR 2

BOARD FORMED CONCRETE

CEDAR SIDING AT BUILDING BASE

VINYL WINDOW

WOOD LOOK SIDING WOOD LOOK SIDING