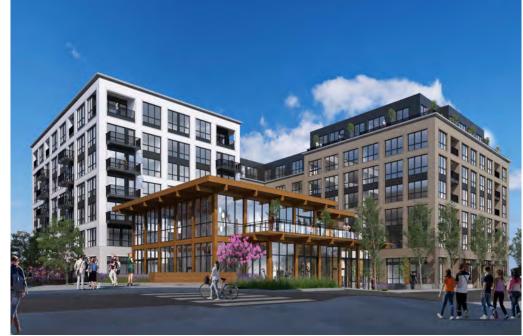

#### Prominent Front Entrance.

- The applicant's presentation noted that the SW volume of the building where the lobby is located is supposed to present as a pavilion. This does not come across in the drawings. The notched area needs a clearly different glazing system to set it apart and break the façade to create the pavilion experience and accentuate the main entrance.
- The entrance needs more design development to announce that it's there.
- A work of art in the entry notch would help call attention to the entrance.

# Activating Ground Floor Street Frontages.

• The large amount of ground floor residential units could work, but each one needs to work along its given frontage. To be successful, generally they need layering of three elements: being set back, being screened (usually with landscaping), and having a raised stoop.

- The units with stoops, as currently designed, are too closed off and need to be opened up more. This was also expressed in the Neighborhood Association's (NWDA) public comments.
- The units with stoops are also too spartan and landscaping in front of the stoops should be explored.
- The ground floor units should not be set right against the property line along NW 20<sup>th</sup> Ave because the approximate one and a half feet that a building is typically set back from a street property line provides space for softening with landscape that is greatly needed.
- The three ground floor units on NW Raleigh Street need to be rethought. They need to be designed to be convertible if future commercial use becomes in demand. Some commissioners found them to be inappropriate to the frontage and suggested relocating amenities to this area, while other noted that the units need to develop a stoop system, and softness should be added in the front via landscaping.
- The pedestrian accessway, courtyard, and courtyard units are very successful. The landscaping design is appreciated including the meandering of the pedestrian accessway creating a design that is not all right angles, as well as the signature tree concept. These are a nice addition to public realm.