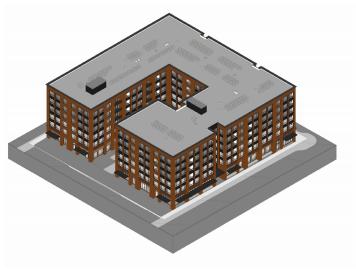

# **HEIGHT MODIFICATION REQUESTED**

- 7 STORY BUILDING
  86' HEIGHT TO MID POINT OF GABLE
  195,000 SF FAR

BLOCK 292 EAST | EA 23-035771 AUGUST 03, 2023

#### PROPOSED DESIGN

**MEETS HEIGHT LIMIT** 

BLOCK 292 EAST | EA 23-035771 AUGUST 03, 2023