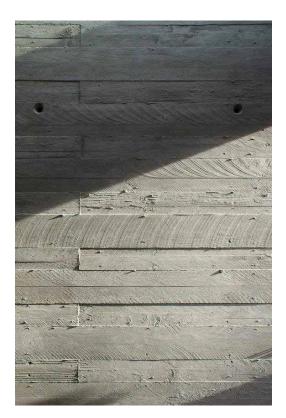

## **SOUTH ELEVATION - NW RALEIGH ST**

**NORTH ELEVATION - NW SAVIER ST** 

EA 23-050424 DA A-3

BRICK COLOR 1 BRICK COLOR 2

BOARD FORMED CONCRETE CEDAR SIDING AT BUILDING BASE

VINYL WINDOW

LL HAWKINS - BLOCK 296E

### **NORTH ELEVATION - NW SAVIER ST**

EA 23-050424 DA C-24

EA 23-050424 DA C-27

BRICK COLOR 1 BRICK COLOR 2

BOARD FORMED CONCRETE

CEDAR SIDING AT BUILDING BASE

VINYL WINDOW

WOOD LOOK SIDING WOOD LOOK SIDING