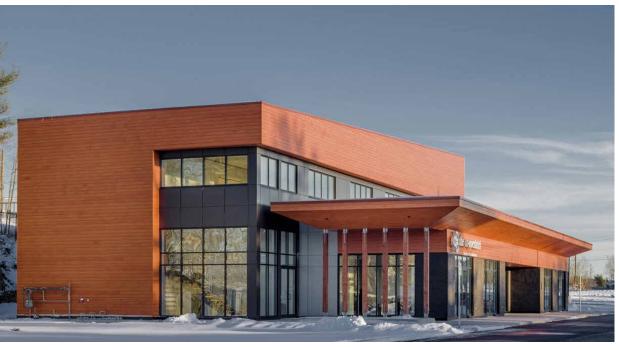

# Materials and Color Composition.

- Multiple commissioners expressed an interest to see material sample boards in person for the Type III review.
- Some commissioners appreciated the uniformly colored brick around all sides as a nod to industrial buildings in the Slabtown area, while others had concerns that it was too monolithic.
- Adding detailing and embellishment to the brick could help with the monolithic sensibility.
- Having different materials above the roof line for the gabled additions works.
- Overly consistent color was a concern. Color studies are needed to better understand if
  more color and textural contrast would help and/or if other color palettes would work better.
  Color studies should include more differentiation in color between the top and bottom of
  the building and alternatively, introducing color variation within the building's base.

- Some commissioners noted the warmth of the various wood-look products was a positive in the penthouse area of the building. However, others were concerned that the red brick and reddish wood-look materials might be too much of the same palette.
- Penthouse Materials: There was not a consensus about the viability of the knotwood product as an option – more information will need to be provided. Corten steel could potentially work.