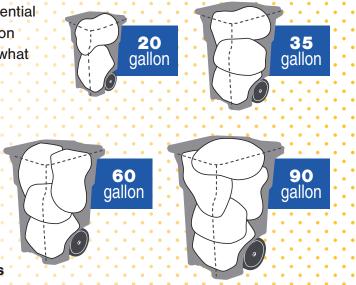

rams and services.





1810 SW 5th Ave, Ste 710, Portland, OR 9720 www.portland.gov/bps | 503-823-7202

f facebook.com/PortlandBPS
witter.com/PortlandBPS

PRSRT STD US POSTAGE PAID PORTLAND OR PERMIT NO 653

#### FIND INSIDE >>>>

Recycling guide &
12-month garbage schedule
Save until June 2024

## Portland Curbsider

### **Garbage Rates and Options**

Every year the City of Portland sets residential garbage, recycling, and compost collection rates based on a thorough evaluation of what it costs to provide these services.

Your monthly waste collection charge is based on the size of your garbage bin. To change your garbage bin size, contact your garbage company. You can choose the size that best fits your needs.

See garbage rates and how rates are set at: www.portland.gov/garbage-rates



#### **Give Feedback**

Every five years the City of Portland reviews the residential garbage, recycling, and compost collection system to see how well things are working for everyone.

We'd like to hear what you think!

What is going well and what could be improved?

Learn more and share your thoughts at: www.portland.gov/garbage-review

The City of Portland is committed to providing meaningful access. To request translation, interpretation, modifications, accommodations, or other auxiliary aids or services, contact 503-823-7700, Relay: 711.

Traducción e Interpretación | Biên Dịch và Thông Dịch | अनुवादन तथा व्याख्या | 口笔译服务 | Устный и письменный перевод | Turjumaad iyo Fasiraad | Письмовий і усний переклад | Traducere și interpretariat | Chiaku me Awewen Kapas | 翻訳または通訳 | ການແປພາສາ ຫຼ