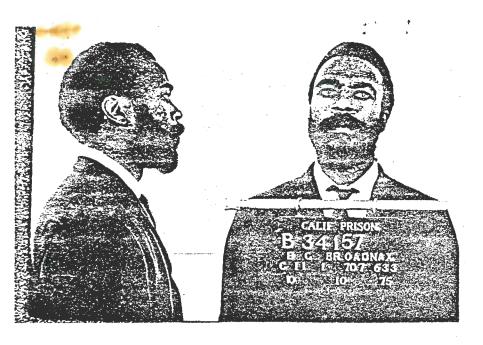

37, DOB 3-29-52, WFA, 5'7", 140 brown/brown
- 5) <u>Michael Eugene KELLER</u>, C.D.L. #A0631994, DOB 12-28-51, WMA 6'0", 150, blonde/blue
- 6) Laurie Lynn IMMEKUS, C.D.L. #N7314496, DOB 4-14-54, WFA, 5'8", 140, brown
- 7) Sunflower Sarah STUBBS, C.D.L. #N5670632, DOB 6-13-50, WFA, 5'1"; 100, brown/blue
- 8) Windi Sue HEATON, C.D.L. #N5315012, DOB 4-30-56, WFA, 5'10", 135, brown brown
- 9) Russell Zhong CHU, C.D.L. #A0891499. DOB 1-16-51, Oriental male adult
- Other names possibly associated with camp:
- 1) Laura Lee PFANDLER, C.D.L. #A0650952, DOB 2-4-52
- 2) Betty Jean ABRAHAMSON, C.D.L. #2141155, DOB 10-20-43
- 3) Elena ?, possibly PAYNE (?) of Weather Underground
- 4) Marie FERREBOEUGH, S.D.S. and Weather Underground (?), is on title to land

Several people no identified at this time.









#### WELLS SPRING COMMUNION

On October 14, 1979, seven inmates escaped from the King County Jail in Seattle, Washington. A shootout between law enforcement and the escapees and their two accomplices leaf one inmate dead and a Seattle police officer seriously wounded. The remaining escapees and their accomplices were subsequently apprehended.

On December 15, two immates escaped from the Deuel Vocational Institute (DVI) in Tracy, California. To date, both remain at large, altrough evidence discovered by the Special Services Unit of the California Department of Corrections indicates that one of the escapees was gravely wounded when fired upon by a correctional officer during the escape.

Both of the above escapes were planned and carried out with the aid of the Wells Springs Communi