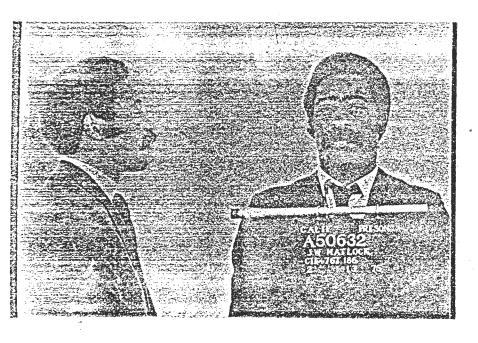

DOB 3-29-52, WFA, 5'7", 140 brown/brown
- 5) <u>Michael Eugene KELLER</u>, C.D.L. #A0631994, DOB 12-28-51, WMA 6'0", 150, blonde/blue
- 6) Laurie Lynn IMMEKUS, C.D.L. #N7314496, DOB 4-14-54, WFA, 5'8", 140, brown
- 7) Sunflower Sarah STUBBS, C.D.L. #N5670632, DOB 6-13-50, WFA, 5'1"; 100, brown/blue
- 8) Windi Sue HEATON, C.D.L. #N5315012, DOB 4-30-56, WFA, 5'10", 135, brown brown
- 9) Russell Zhong CHU, C.D.L. #A0891499. DOB 1-16-51, Oriental male adult
- Other names possibly associated with camp:
- 1) Laura Lee PFANDLER, C.D.L. #A0650952, DOB 2-4-52
- 2) Betty Jean ABRAHAMSON, C.D.L. #2141155, DOB 10-20-43
- 3) Elena ?, possibly PAYNE (?) of Weather Underground
- 4) Marie FERREBOEUGH, S.D.S. and Weather Underground (?), is on title to land

Several people no identified at this time.









#### WELLS SPRING COMMUNION

On October 14, 1979, seven inmates escaped from the King County Jail in Seattle, Washington. A shootout between law enforcement and the escapees and their two accomplices leaf one inmate dead and a Seattle police officer seriously wounded. The remaining escapees and their accomplices were subsequently apprehended.

On December 15, two immates escaped from the Deuel Vocational Institute (DVI) in Tracy, California. To date, both remain at large, altrough evidence discovered by the Special Services Unit of the California Department of Corrections indicates that one of the escapees was gravely wounded when fired upon by a correctional officer during the escape.

Both of the above escapes were planned and carried out with the aid of the Wells Springs Communion,