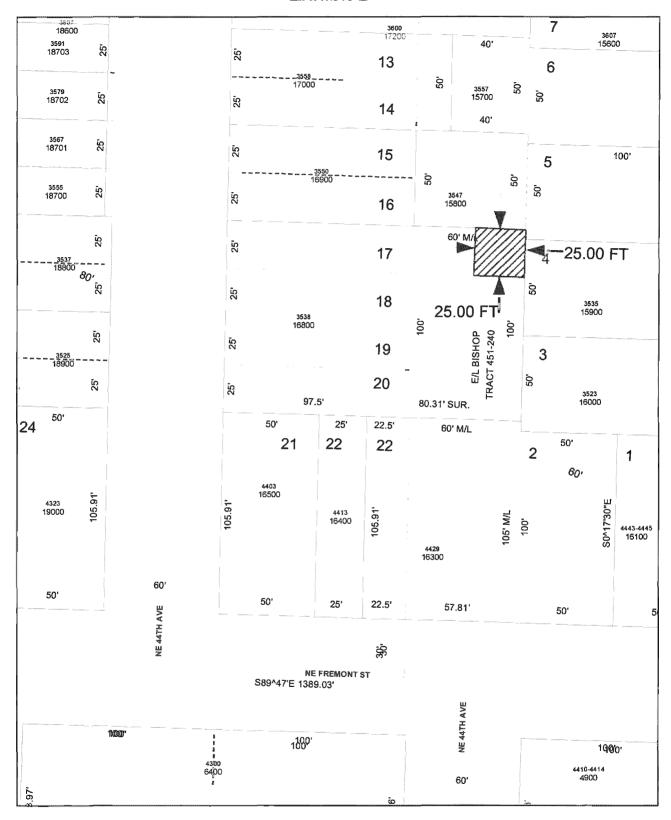

# Exhibit B

# NE 44TH AVENUE NORTH OF NE FREMONT STREET

Legal: Easement Recorded in Book 2541, Page 1829

Grantee: D.B.S. Group LLC

R/W: 8491 Section: 1N2E19CC

## R/W #4780-18

The north 10 feet of the east 10 feet of the following described real property situated in Section 19, T1N, R2E, W.M., in the City of Portland, County of Multnomah, State of Oregon, to-wit:

Beginning at the northeast corner of Lot 17, Block 3, Roslyn: thence easterly along the north line of said Lot 17, extended 60 feet, more or less, to the east line of tract described in a deed from Fred A. Jacobs and wife to Fannie Bishop, recorded in Deed Book 451, Page 240, Deed Records of Multnomah County, Oregon; thence south along the east line of said tract 100 feet to the south line of Lot 20, Block 3, Roslyn, extended easterly; thence west to the southeast corner of said Lot 20; thence northerly along the east line of Lots 20, 19, 18 and 17, Block 3, Roslyn, 100 feet to the Place of Beginning.

Together with a temporary construction easement for the construction of the Irvington LID Sanitary Sower Project described as follows:

The north 25 feet of the east 25 feet of the property described in paragraph above, excluding that portion which is included in the permanent easement.