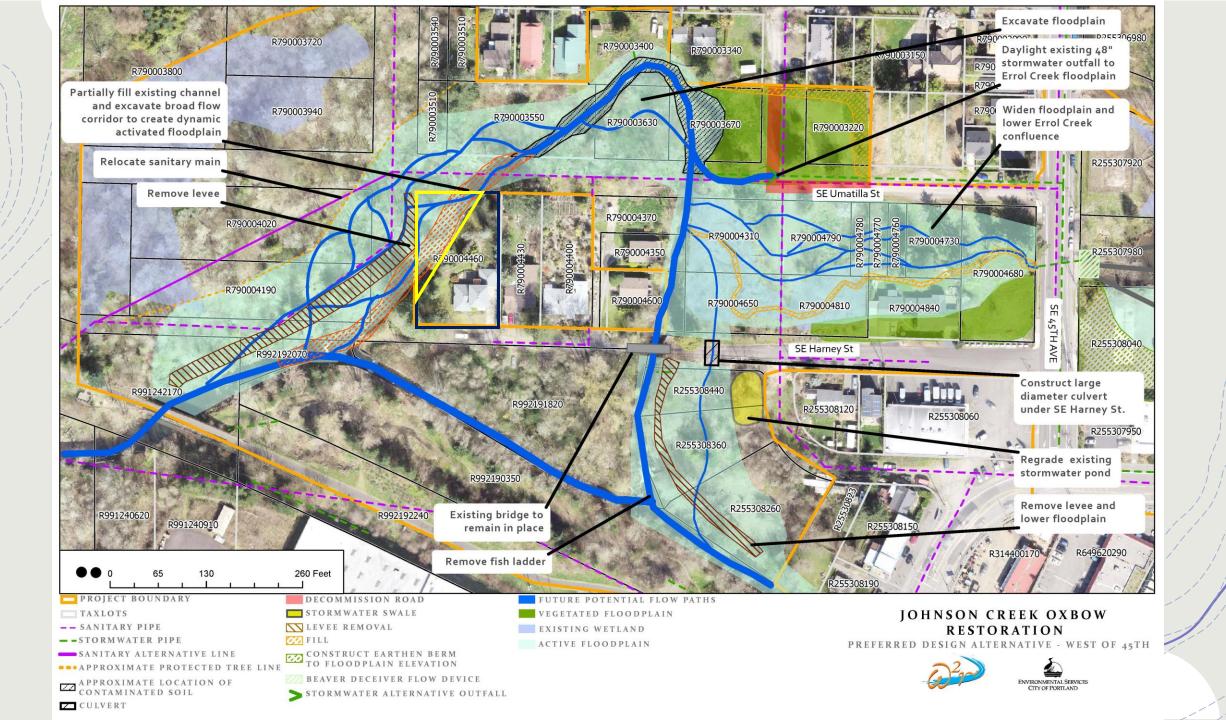

## Oxbow Restoration Project Conservation Easement

4217/SE Harney St

- + Project Manager Sean Bistoff
- + Design Manager Roslyn Gray
- + Property Coordinator Virginia Bowers
- + PBOT ROW Agent John Deyo

## Value to Property Owner

- Easement area is not developable nor accessible
- No impact to house or remaining lot
- Reduce flooding of private property
- Long-term maintenance becomes BES responsibility