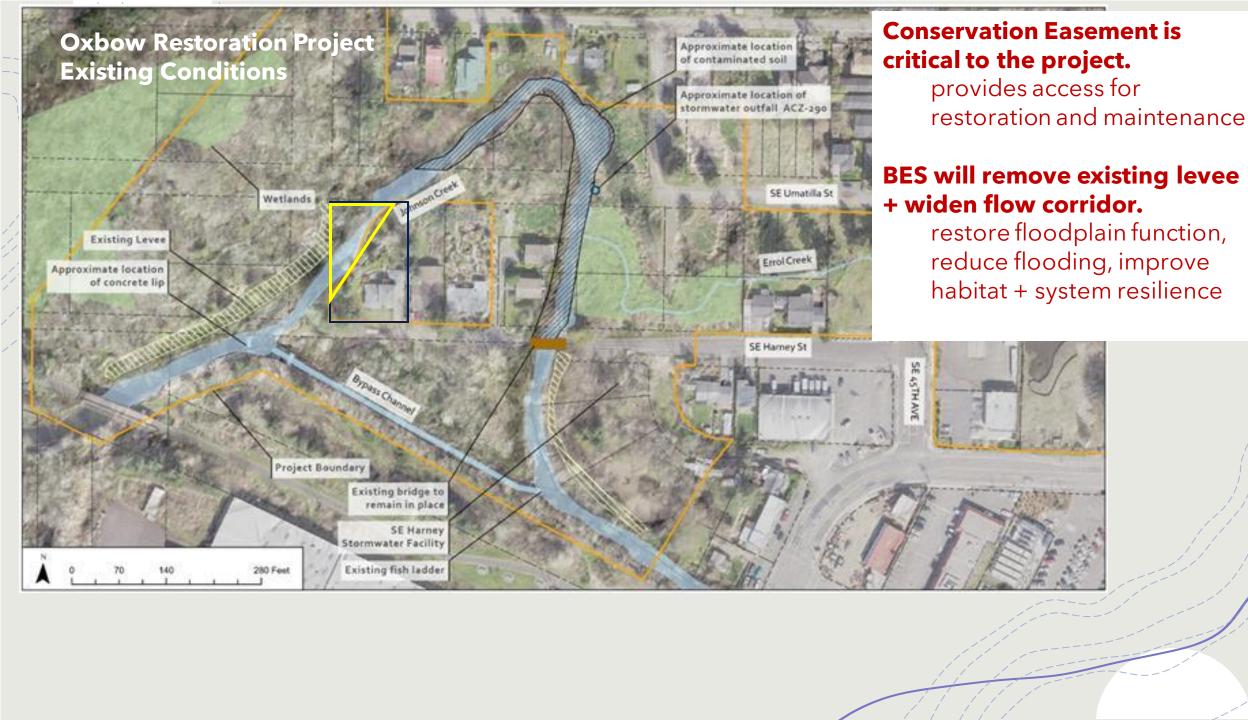

## Oxbow Restoration Project Conservation Easement

4217/SE Harney St

- + Project Manager Sean Bistoff
- + Design Manager Roslyn Gray
- + Property Coordinator Virginia Bowers
- + PBOT ROW Agent John Deyo

## Value to Property Owner

- Easement area is not developable nor accessible
- No impact to house or remaining lot
- Reduce flooding of private property
- Long-term maintenance becomes BES responsibility