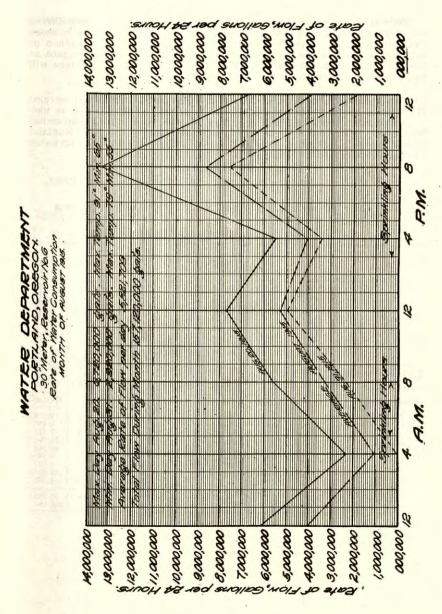

of 53.6 gallons to a minimum of 18.3 gallons per capita—the average being 32.2 gallons. This is an unusually favorable showing, although in excess of that shown for seven of the thirteen service districts of the city, and affords another demonstration of the regulative effect produced by the installation of meters.

Diagram No. 1 has been prepared from the readings of the 30-inch Venturi meter attached to the main supplying the East Side intermediate gravity service, showing the hourly consumption during the day of maximum and minimum flow for that district.

The minimum flow observed was on August 31st, 2,920,000 gallons; maximum temperature, 73 degrees. Maximum consumption, 6,720,000 gallons, on August 20th; maximum temperature, 91 degrees. Average daily consumption, 5,068,000 gallons.



This diagram shows the "peak" load which usually occurs during the evening sprinkling hours, when the rate of consumption is more than double that at other hours of the day, and in consequence of this excessive demand the service often proves to be inadequate at the high points in the district. The more general use of meters will remedy this difficulty.

#### STATISTICS

The accompanying tables show the water mains laid in the several districts of the city during the year and the total mileage now in use.

A summary has also been prepared for the year ending November 30th, 1915, using therefor the form recommended by the New England Water Works Association for the compilation of data relating to water works maintenance and operation.

#### Respectfully submitted,

D. D. CLARKE, Engineer.