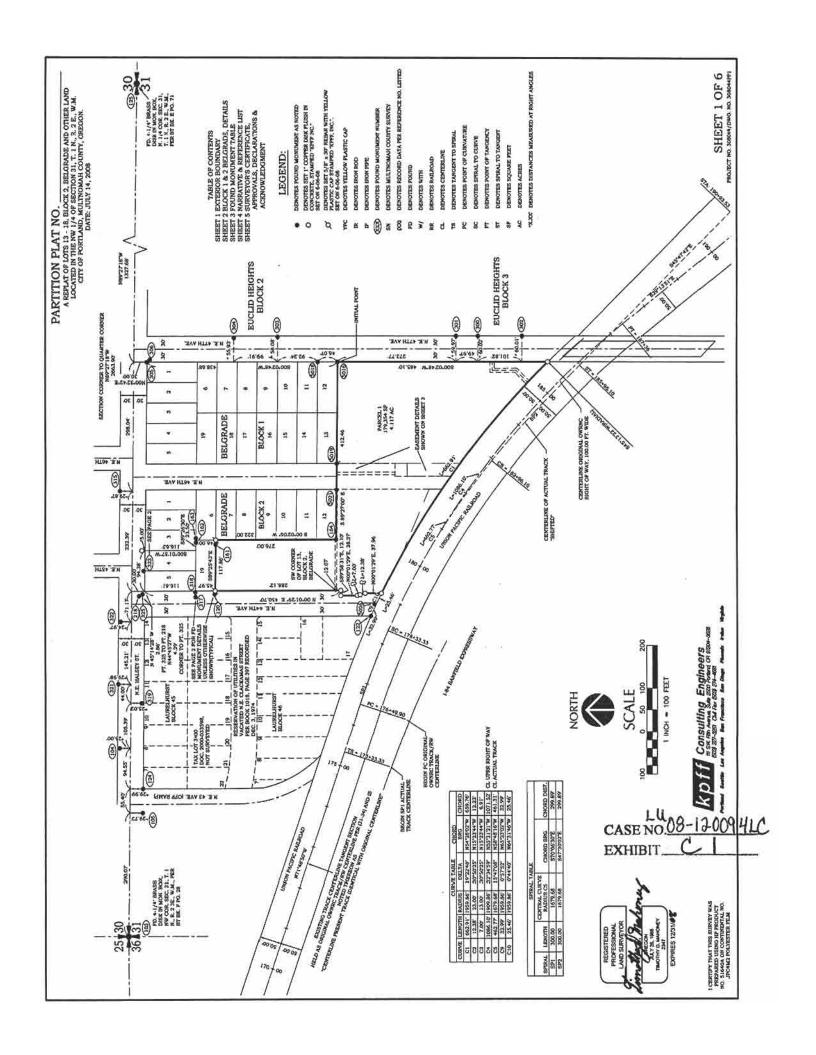

# ADMINISTRATIVE DECISION

Approval of a Lot Consolidation to create one parcel of lots 4, 5 & 9 of Block 2 into one parcel, as illustrated by Exhibit C.1, signed and dated August 4, 2008.

Decision rendered by:

This site lies within the: HOLLYWOOD PLAN DISTRICT

PARTITION PLAT NO,

A REPLATOR LOTS 13 - 16, BLOCK 2, BELGRADE AND OTHER LAND
LOCATED IN THE NW 1/4 OF SECTION 31, T. 1 N. R. 2 E, W.M.
CITY OF PORTIAND, MULTNOMAH COUNTY, OREGON.