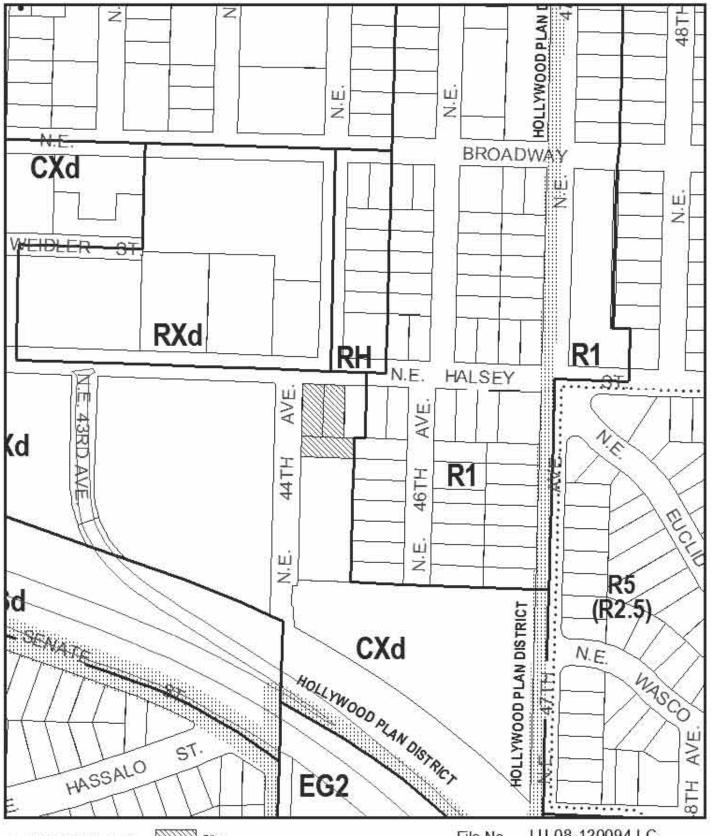

The Bureau of Development Services is committed to providing equal access to information and hearings. If you need special accommodations, please call 503-823-0625 (TTY 503-823-6868).

ZONING Ste

LU 08-120094 LC File No. 2935 1/4 Section 1 inch = 200 feet Scale. 1N2E31BB 3200 State Id В (Apr 04,2008) Exhibit.

This site lies within the: HOLLYWOOD PLAN DISTRICT

PARTITION PLAT NO,

A REPLATOR LOTS 13 - 16, BLOCK 2, BELGRADE AND OTHER LAND
LOCATED IN THE NW 1/4 OF SECTION 31, T. 1 N. R. 2 E, W.M.
CITY OF PORTIAND, MULTNOMAH COUNTY, OREGON.