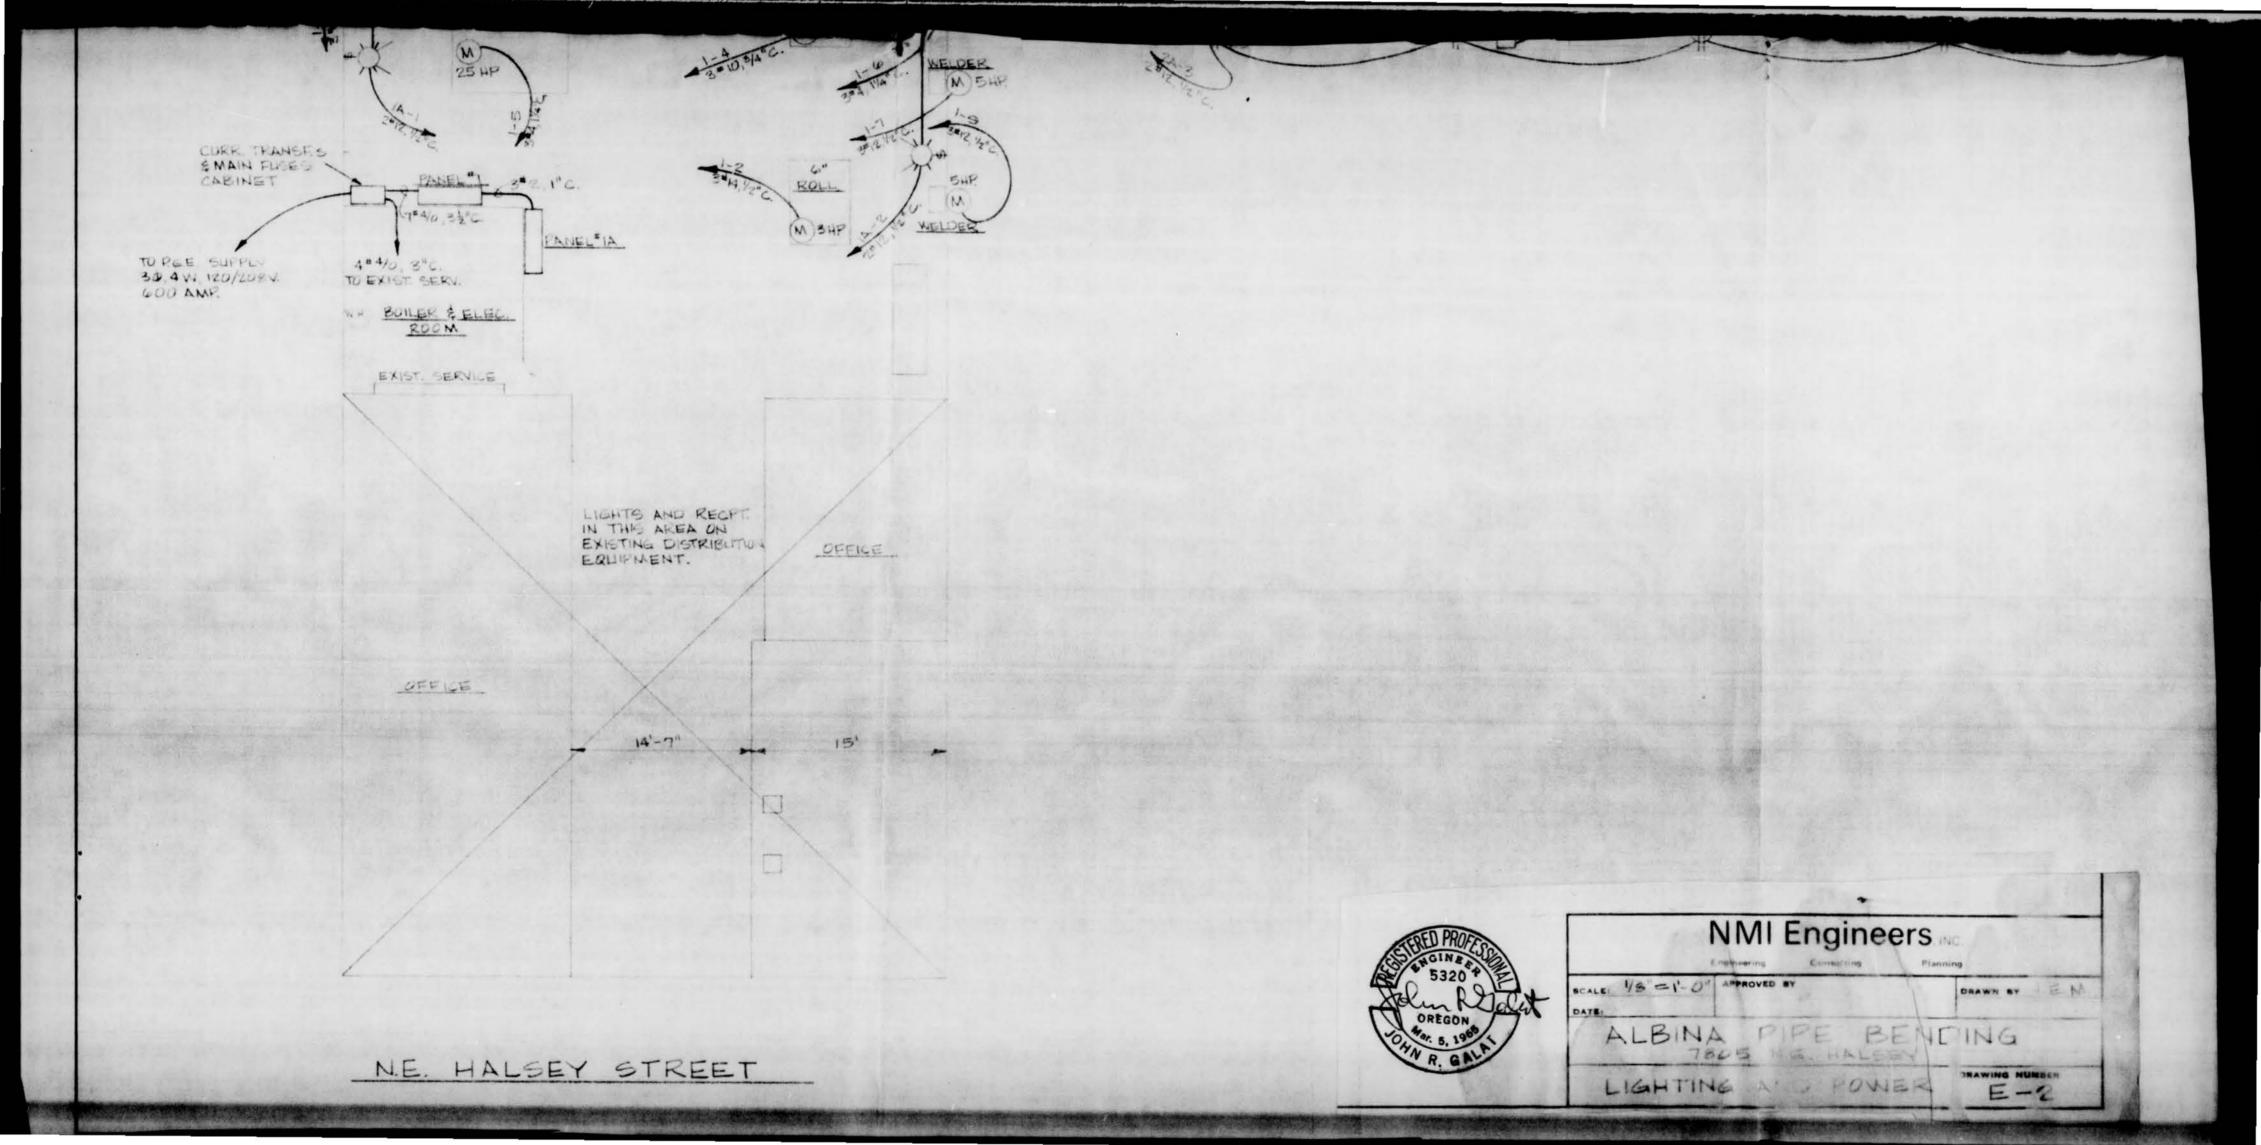

|               | LEGEND                                                                                           |
|---------------|--------------------------------------------------------------------------------------------------|
| N             | MOTOR H.P AS INDICATED                                                                           |
|               | DISCONNECT OWITCH, 30, 208V., 60 AMP                                                             |
| 2h-1<br>2442. | BRANCH CIRCUIT HOME RUN, NOTATION<br>NDICATES PANEL, BREAKER HO., CONDUCTOR<br>AND CONDUIT SIZE. |
|               | -EXPOSED CONDULT RUN                                                                             |
| ÷             | 120 V., ID DUPLEX RECPTACLE                                                                      |
| \$            | SINGLE-POLE SWITCH                                                                               |
| I             | CEILING MOUNTED LIGHTING FIXTURE                                                                 |
| X             | WALL MOUNTED LIGHTING FIXTURE                                                                    |
|               | SURFACE MOUNTED PANELBOARD                                                                       |