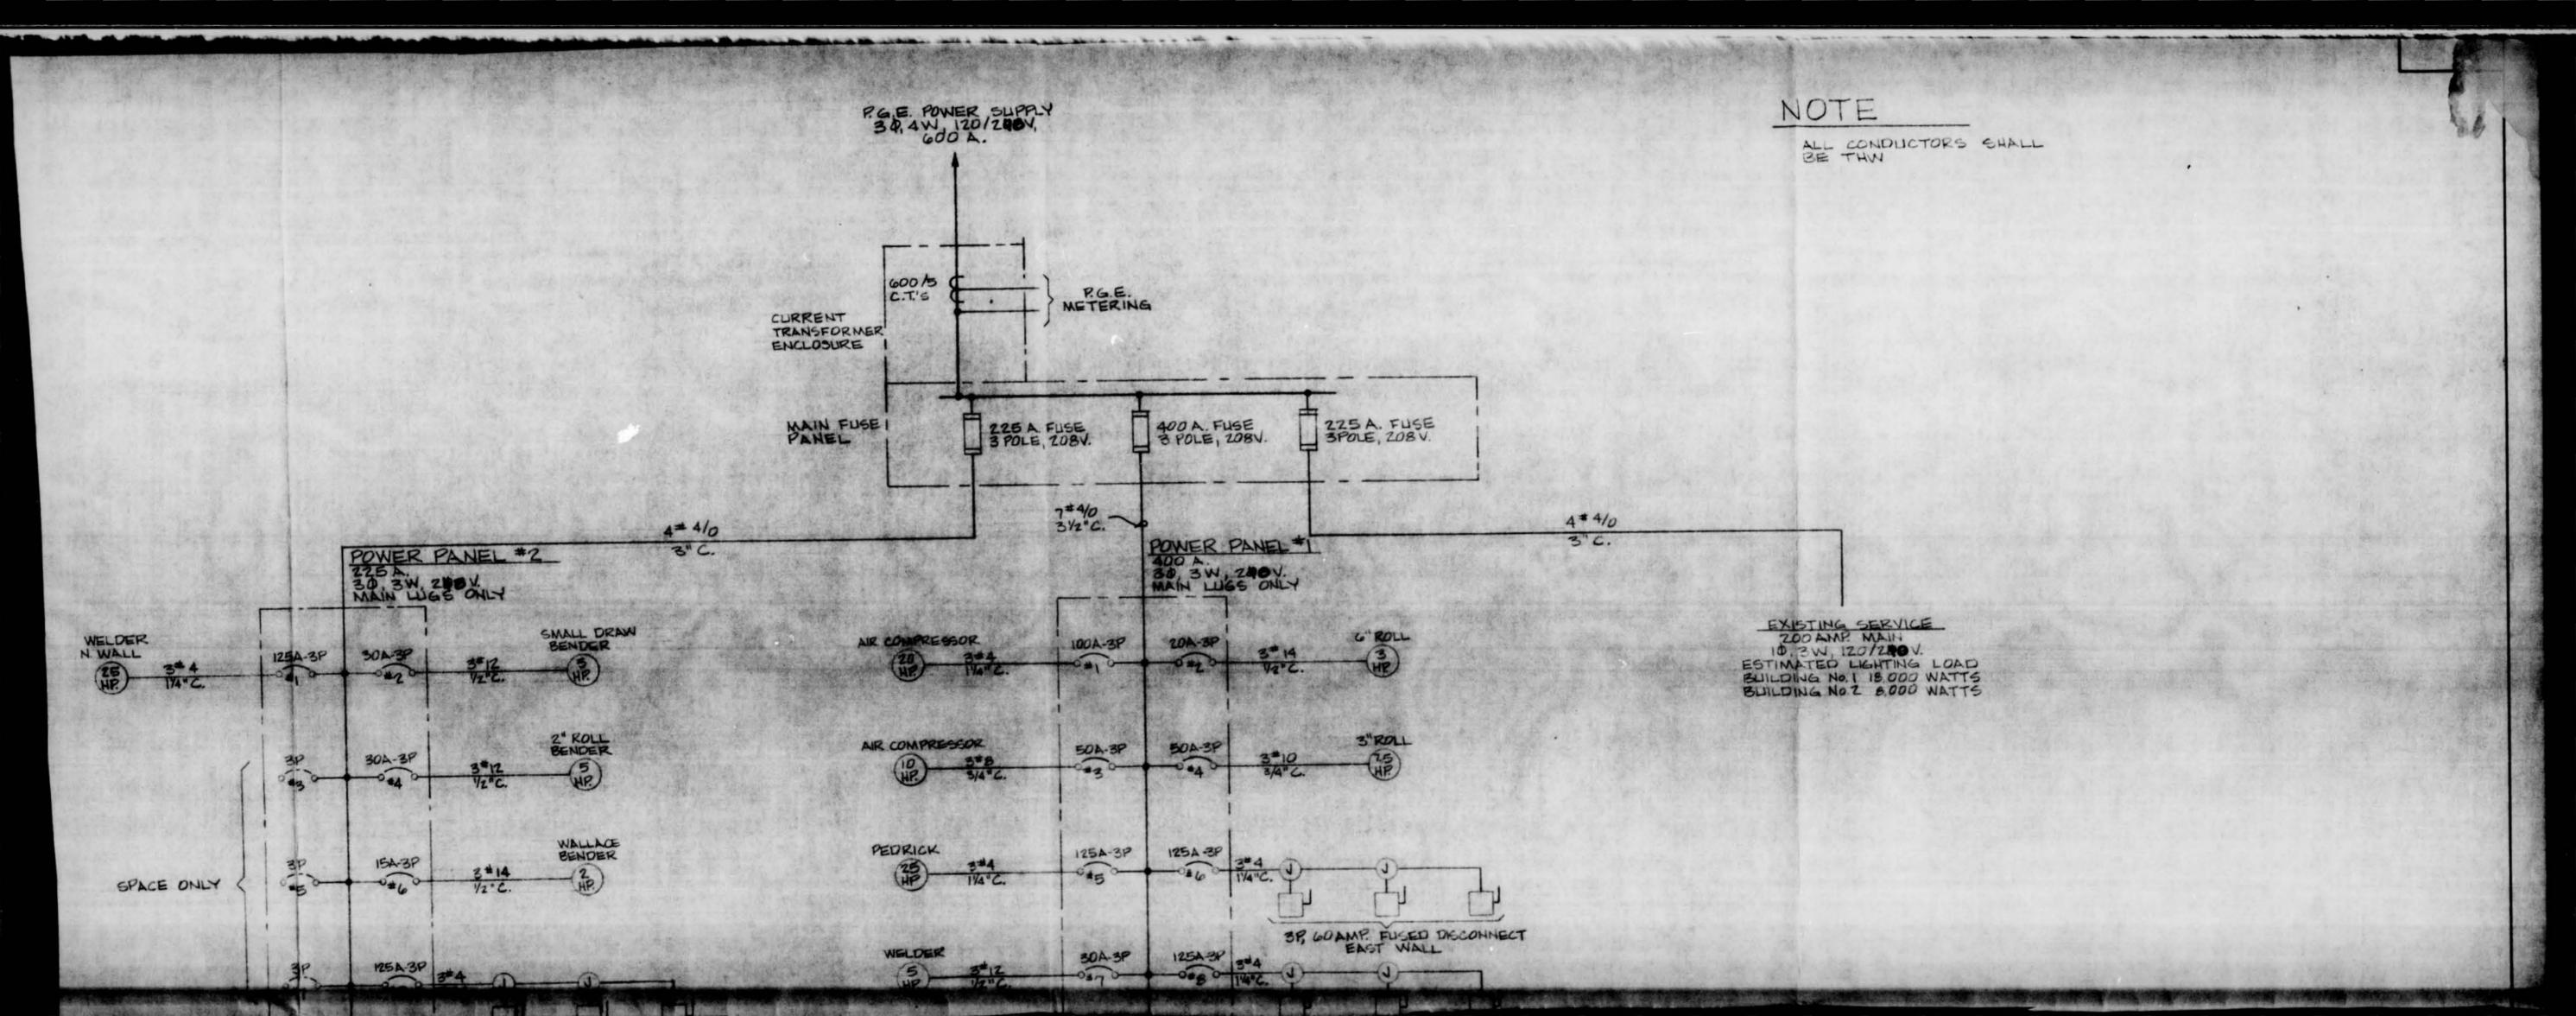

|               | LEGEND                                                                                           |
|---------------|--------------------------------------------------------------------------------------------------|
| N             | MOTOR H.P AS INDICATED                                                                           |
|               | DISCONNECT OWITCH, 30, 208V., 60 AMP                                                             |
| 2h-1<br>2442. | BRANCH CIRCUIT HOME RUN, NOTATION<br>NDICATES PANEL, BREAKER HO., CONDUCTOR<br>AND CONDUIT SIZE. |
|               | -EXPOSED CONDULT RUN                                                                             |
| ÷             | 120 V., ID DUPLEX RECPTACLE                                                                      |
| \$            | SINGLE-POLE SWITCH                                                                               |
| I             | CEILING MOUNTED LIGHTING FIXTURE                                                                 |
| X             | WALL MOUNTED LIGHTING FIXTURE                                                                    |
|               | SURFACE MOUNTED PANELBOARD                                                                       |