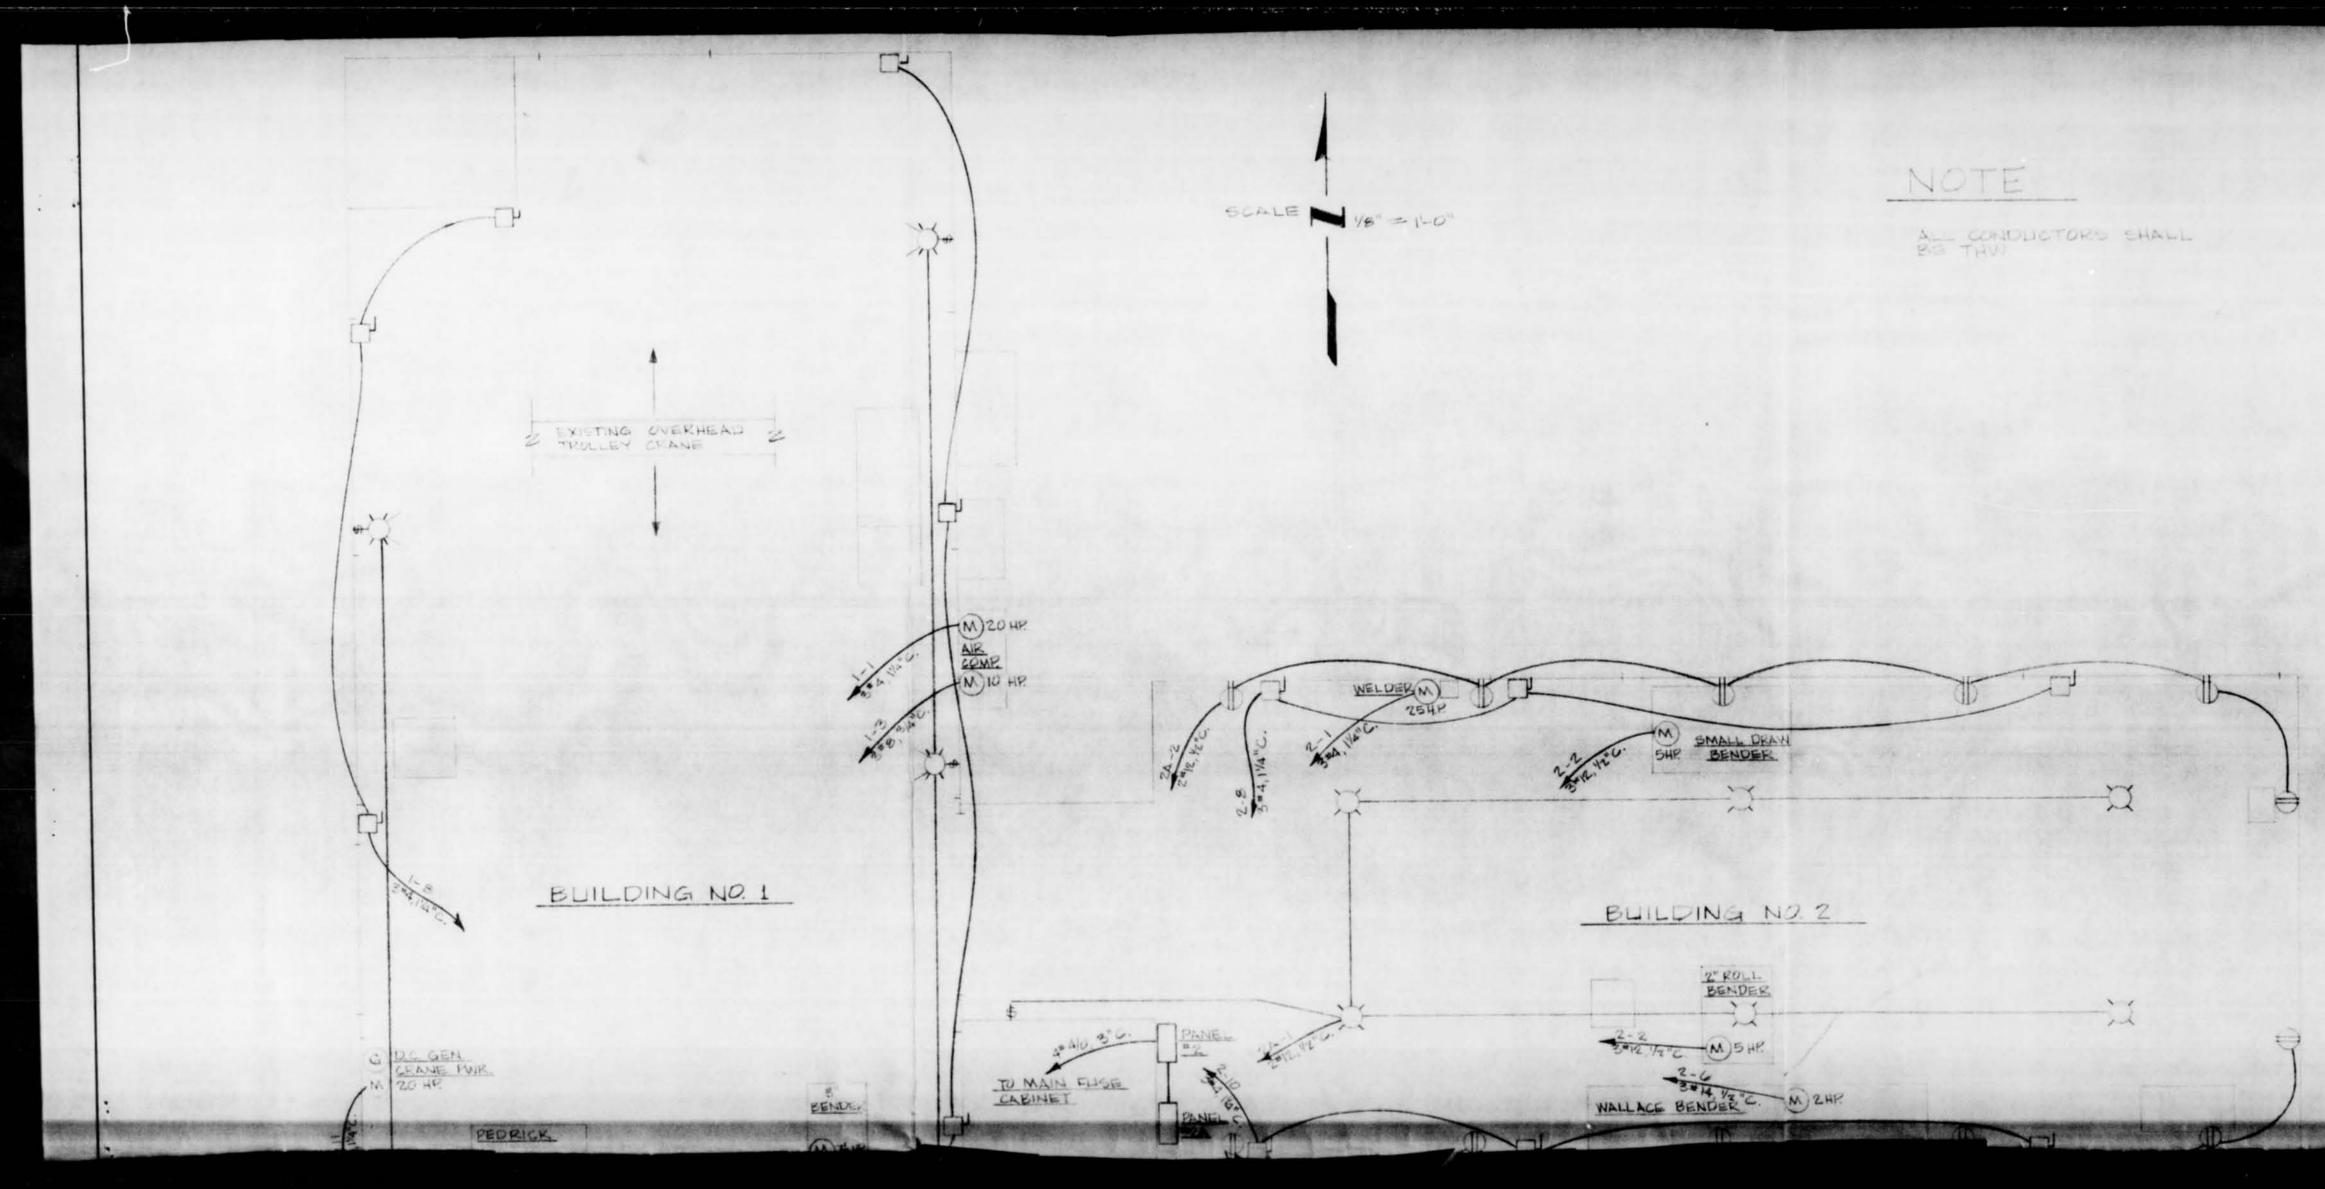

|               | LEGEND                                                                                           |
|---------------|--------------------------------------------------------------------------------------------------|
| N             | MOTOR H.P AS INDICATED                                                                           |
|               | DISCONNECT OWITCH, 30, 208V., 60 AMP                                                             |
| 2h-1<br>2442. | BRANCH CIRCUIT HOME RUN, NOTATION<br>NDICATES PANEL, BREAKER HO., CONDUCTOR<br>AND CONDUIT SIZE. |
|               | -EXPOSED CONDULT RUN                                                                             |
| ÷             | 120 V., ID DUPLEX RECPTACLE                                                                      |
| \$            | SINGLE-POLE SWITCH                                                                               |
| I             | CEILING MOUNTED LIGHTING FIXTURE                                                                 |
| X             | WALL MOUNTED LIGHTING FIXTURE                                                                    |
|               | SURFACE MOUNTED PANELBOARD                                                                       |

ATE AIR LINKES TORCHES FOR HOT BENDING SLABS TORCHES FOR ROSIN REMOVAL (3) COLL PRESSURE TEST (4) AMMERLING FURNACE

·水南市。 建設市

· Certific

and a star 

SE Same のなど、東京に 

the second art artes 1. 18 Mar A MARY TELL A THE AMERICAN 1.1

WAR ANTIME STATE AND

- ----

BED GAS LINES O TORCHES FOR HOT BENDING SLADS 2 TORCHES FOR ROSIN REMOVAL -3 ROSIN FURNACE ANNEALING FURNAGE

RED- WAFER AND WAFER RECYCLING AND DISPESAL O OVERHEAD STORAGE TANKS FOR RECYCLING SYSTEM 2 SUMP WITH DUMP FOR RECYCLING SYSTEM 3 WATER NOZZLES FOR FIRE AND TEMPERATURE LONTROL - ROOM REMOVAL ( HELIALS WELDER - COOLING 6 WATER AND WASTE TO RASIN MOVED FLOR PREVIOUS LOLATION COOLING WATER SUMPS FOR ROSIN (6)