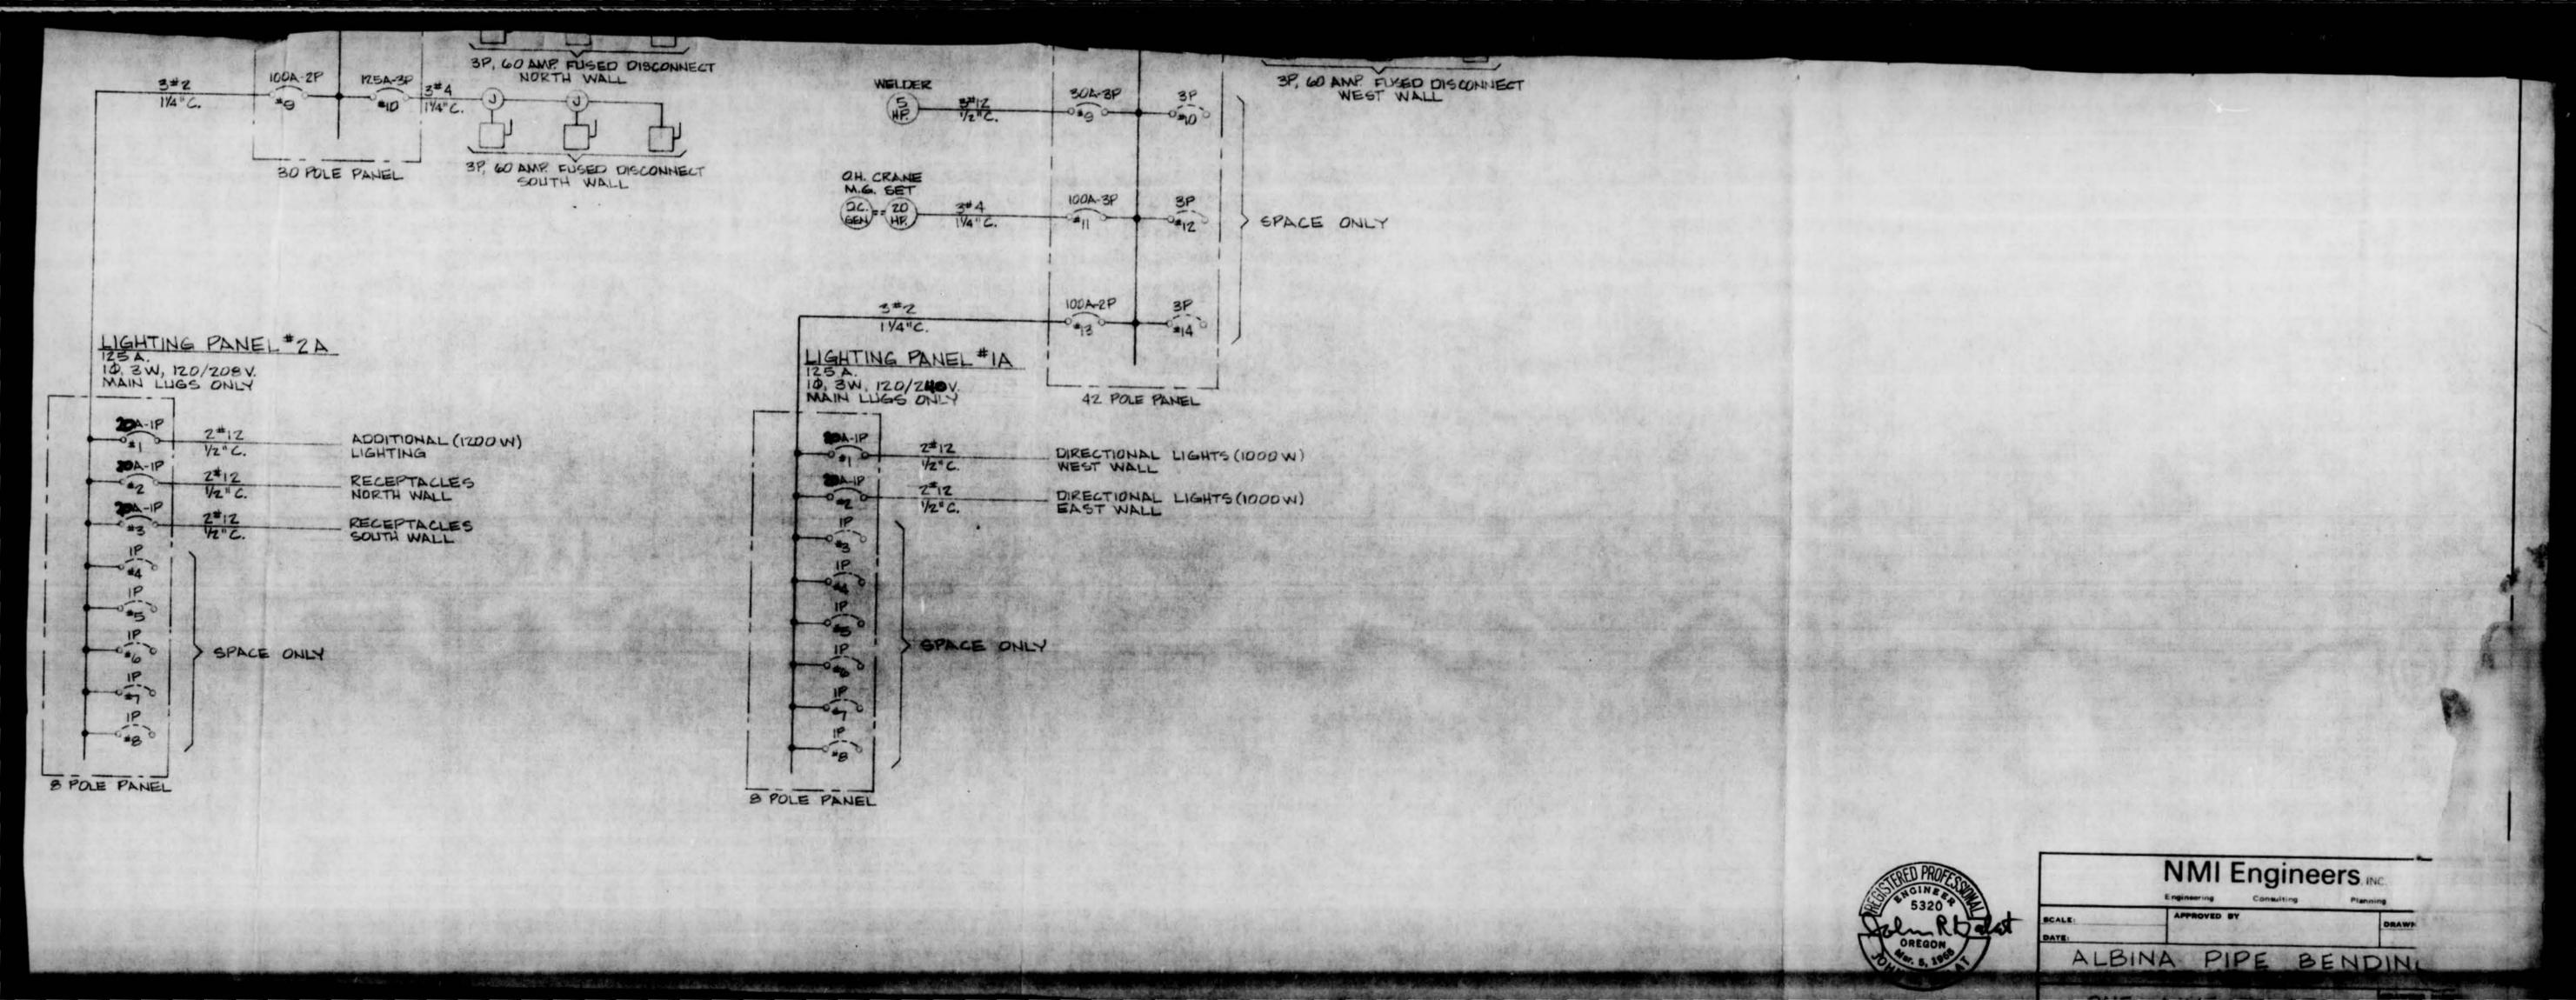

|               | LEGEND                                                                                           |
|---------------|--------------------------------------------------------------------------------------------------|
| N             | MOTOR H.P AS INDICATED                                                                           |
|               | DISCONNECT OWITCH, 30, 208V., 60 AMP                                                             |
| 2h-1<br>2442. | BRANCH CIRCUIT HOME RUN, NOTATION<br>NDICATES PANEL, BREAKER HO., CONDUCTOR<br>AND CONDUIT SIZE. |
|               | -EXPOSED CONDULT RUN                                                                             |
| ÷             | 120 V., ID DUPLEX RECPTACLE                                                                      |
| \$            | SINGLE-POLE SWITCH                                                                               |
| I             | CEILING MOUNTED LIGHTING FIXTURE                                                                 |
| X             | WALL MOUNTED LIGHTING FIXTURE                                                                    |
|               | SURFACE MOUNTED PANELBOARD                                                                       |