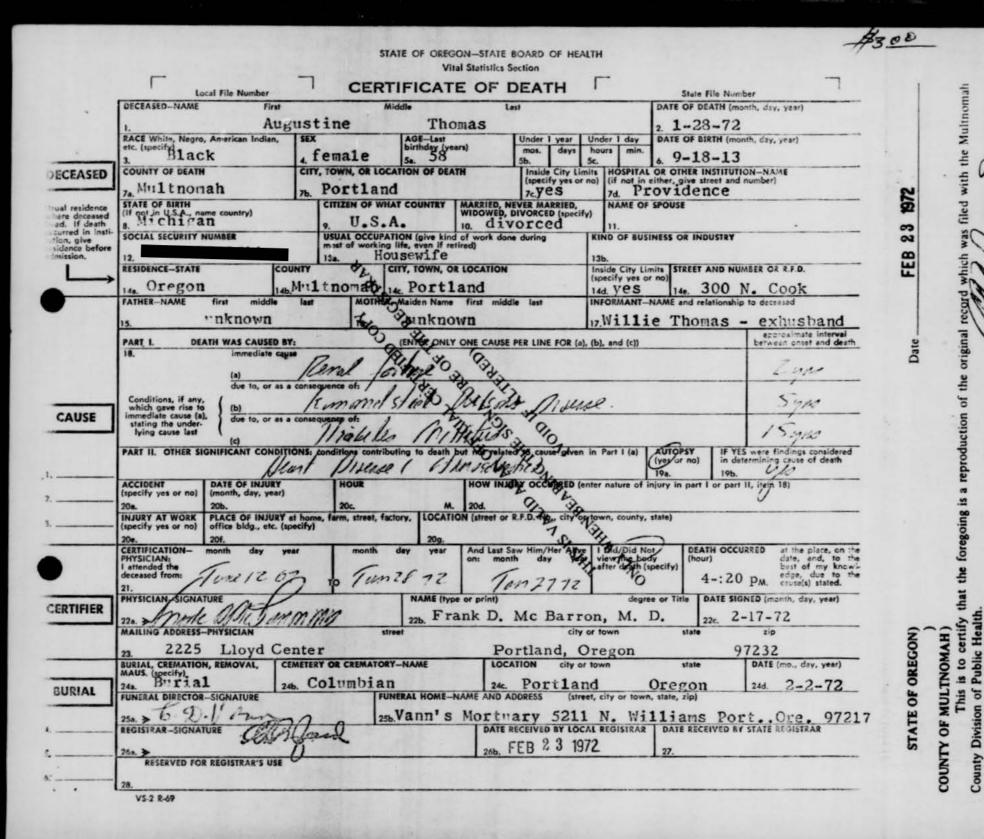

PROJECT RELOCATION EMANUEL BUSINESS AND INDIVIDUAL FILES (CONT.) PAGE 4 OF 6

.

:

٠

|            | DESCRIPTION                           |                                                                                                                | ROLL NO                               | ODOMETER              |
|------------|---------------------------------------|----------------------------------------------------------------------------------------------------------------|---------------------------------------|-----------------------|
| PARCEL NO. | STOKES, SAMUEL                        |                                                                                                                |                                       |                       |
| AB-3-8     | 2931 N. GANTENBEIN                    |                                                                                                                |                                       |                       |
| PARCEL NO. | STUART, JERRY A. JR.                  |                                                                                                                |                                       |                       |
| E-3-5      | 2648 N. COMMERCIAL CT.                |                                                                                                                |                                       |                       |
|            |                                       |                                                                                                                |                                       | and the second second |
| PARCEL NO. | TAYLOR, BIRDIE LEE                    |                                                                                                                |                                       |                       |
| R-8-12     | 3229 N. GANTENBEIN                    |                                                                                                                |                                       | 1.17                  |
| PARCEL NO. | THOMAS, AUGUSTINE (MRS.)              |                                                                                                                |                                       |                       |
| R-8-1      | 302 N. COOK                           |                                                                                                                |                                       |                       |
|            | (DECEASED)                            |                                                                                                                |                                       |                       |
| PARCEL NO. | THOMAS, CHARLES                       |                                                                                                                |                                       |                       |
| RS-4-9     | 7 N. RUSSELL #8                       |                                                                                                                |                                       | 1. 1. 1. 1.           |
| PARCEL NO. | THOMAS, WILLIE                        |                                                                                                                | · · · · · · · · · · · · · · · · · · · |                       |
| R-8-1      | 300-302 N. COOK                       |                                                                                                                |                                       |                       |
|            |                                       | •                                                                                                              |                                       |                       |
| PARCEL NO. | THOMPSON, FRED                        |                                                                                                                |                                       |                       |
| E-4-3 -    | 322 N. KNOTT                          |                                                                                                                |                                       |                       |
| PARCEL NO. | THOMPSON, HEWEY                       |                                                                                                                | ·                                     |                       |
| A-3-6      | 242 N. COOK                           |                                                                                                                |                                       |                       |
| PARCEL NO. | TURNER, REV. BRADY                    | •                                                                                                              |                                       |                       |
| E-3-2      | 508 N. KNOTT                          |                                                                                                                |                                       |                       |
|            |                                       |                                                                                                                |                                       |                       |
| PARCEL NO. | TURNER, FLORENCE                      |                                                                                                                |                                       |                       |
| E-2-2      | 532 N. GRAHAM                         |                                                                                                                |                                       |                       |
| PARCEL NO. | TURNER, QUEEN E.                      |                                                                                                                |                                       |                       |
| A-4-4      | 260 N. IVY                            | the second s |                                       | 1                     |
|            |                                       |                                                                                                                |                                       |                       |
| PARCEL NO. | VAN ZILE, HAZEL                       |                                                                                                                |                                       |                       |
| E-3-8      | 2640 N. KERBY                         |                                                                                                                |                                       |                       |
|            |                                       |                                                                                                                |                                       |                       |
| PARCEL NO. | VERNON, CECIL L.                      |                                                                                                                |                                       |                       |
| A-4-2      | 222 N. IVY                            |                                                                                                                |                                       |                       |
| PARCEL NO. | WALLIN, JACOB E.                      |                                                                                                                |                                       |                       |
| AB 3-5     | 413 N. STANTON                        | • •                                                                                                            |                                       |                       |
| PARCEL NO. | WALTON, LLOYD & WILLIE MAE            |                                                                                                                |                                       |                       |
| RS*4-4     | .102-06 N. KNOTT                      |                                                                                                                |                                       |                       |
| PARCEL NO. |                                       |                                                                                                                |                                       |                       |
| E-4-1      | WARD, ARTHUR B.<br>2651 N. GANTENBEIN |                                                                                                                | and the states                        |                       |
|            | LOST N. GANTENDETN                    |                                                                                                                |                                       |                       |
| PARCEL NO. | WARD, BILLY L.                        |                                                                                                                |                                       |                       |
| E-4-1      | 2651 N. GANTENBEIN                    |                                                                                                                |                                       |                       |
| PARCEL NO. | WARREN, LEO & INA                     |                                                                                                                |                                       |                       |
| R-8-2      | 312 N. COOK                           |                                                                                                                |                                       |                       |
|            |                                       |                                                                                                                |                                       |                       |