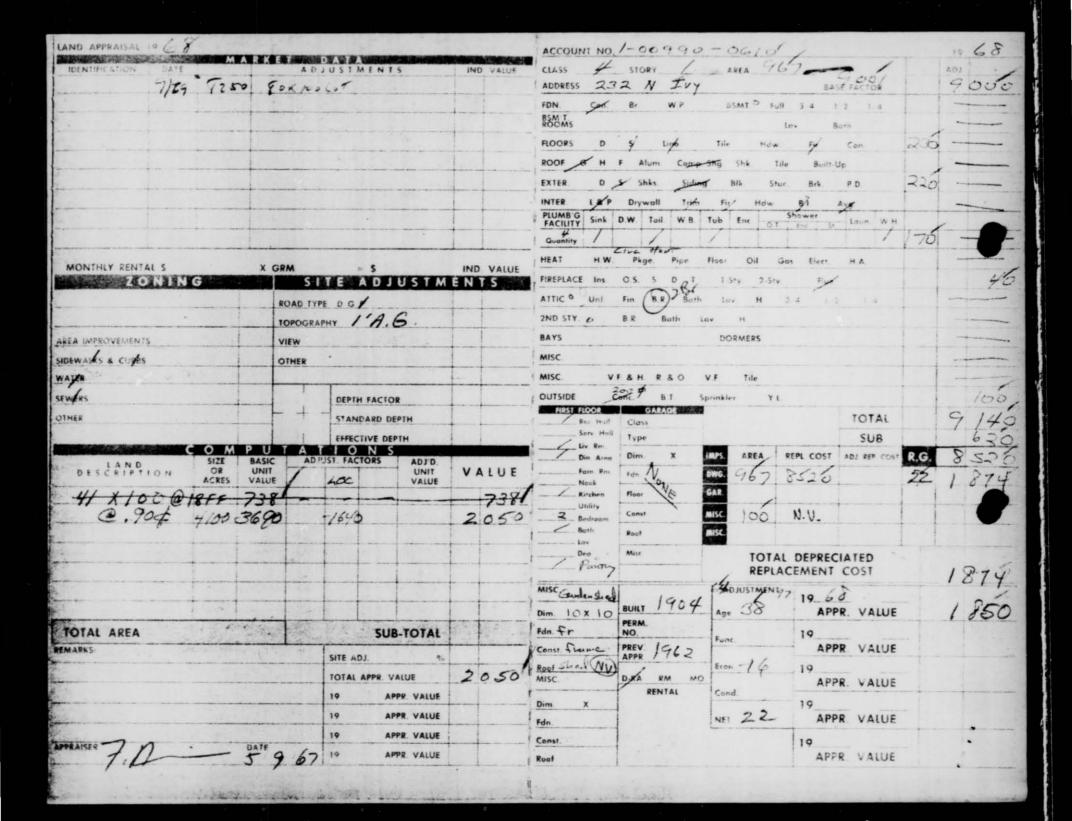

# DWELLING UNIT FROM WHICH RELOCATED

| Private Sales     | X     | Single Family      | Age of House                    | sing Unit 1904                        |
|-------------------|-------|--------------------|---------------------------------|---------------------------------------|
| Private Rental    | 差     | Duplex             | Size of Hal                     | pitable Area 967                      |
| Other             |       | Multiple Family    |                                 | with claimant's furniture<br>VES / NO |
| Total Number of I | Rooms | _5                 | Rent Paid \$                    | Utilities                             |
|                   |       |                    |                                 | \$ 8000 Taxes 1850                    |
| Liens \$          |       | (please ex         | plain)                          |                                       |
| Acquisition Price | \$ \$ | 8500.00            | Amenities                       |                                       |
|                   |       | REPLACE            | MENT DWELLING UNIT              |                                       |
| Address 1104 0    | 0.13  | 3th Vanc. ce       | Sh. LPA Referred A              | Self Referred                         |
| Private Sales     |       |                    | Y Outside city                  |                                       |
| Private Rental    |       | Duplex             | - Age of Housing Un             | it 70 Alus                            |
| Other             |       | Multiple Family    | ✓. Size of Habitable            | Area 1000 M                           |
|                   |       |                    | No. of Rooms 6                  | No. of Bedrooms 3                     |
| For Cla           | iman  | ts Who Purchased   | For Clai                        | mants Who Rented                      |
| Purchase Price of | Rep   | lacement Dwelling  | \$ 17100 <sup>60</sup> Rent \$_ |                                       |
| Taxes \$          |       | or and thinken the | Utilitie                        | s \$                                  |
| RHP or TACO (Incl | uding | incidental cost    | s) \$ 8,600 Total Re            | nt Assistance \$                      |
|                   |       |                    | Amount o                        | f Annual Payment \$                   |
| No. of Housing Re | ferra | als to:            | Agency Referrals:               |                                       |
| Standa            | rd Sa | ales               | MCW HAP                         | OTHER ()                              |
| Standa            | rd Re | ent                | Food StampLega                  | 1 Aid                                 |
| Benefits Received |       |                    |                                 |                                       |
| Date              |       | Ck #               |                                 | ount \$                               |
|                   |       |                    |                                 |                                       |
| Date              |       | Ck #               | Type Am                         | ount \$                               |