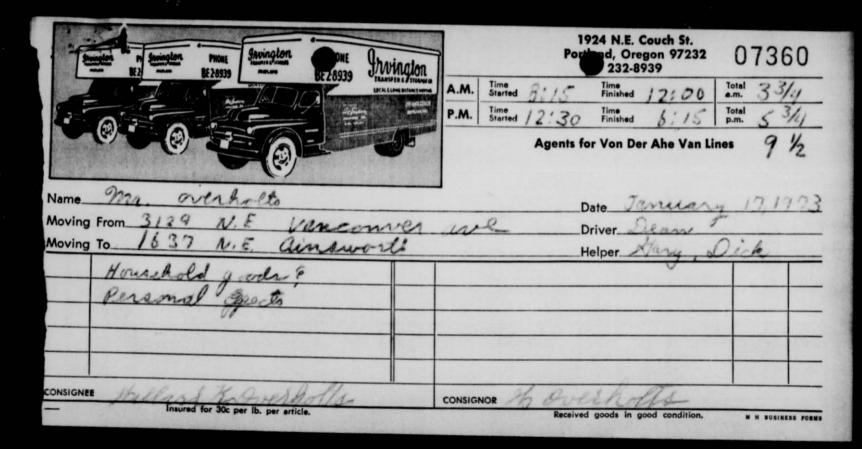

|
| Moving From 3/29 NE Vencouver a Moving To 1637 NE Cunsworth | ve Driver Dean,                                             |
|                                                             | Helper Dick Richard                                         |
| - Household Gods                                            |                                                             |
|                                                             |                                                             |
| CONSIGNEE                                                   |                                                             |
| Insured for 30c per lb. per article.                        | CONSIGNOR  Received goods in good condition.                |



#### LOG SHEET Relocation Move

| Claiment: anna Overhalte                                    |
|-------------------------------------------------------------|
| Pickup Address: 3129 N. Vancaduer                           |
| Delivery Address: 1635 N. E. ainsworth                      |
| Date: 17 June 1973                                          |
| Carrier:                                                    |
| Scheduled Time: 17 Janua 1973                               |
| Arrival Time: 85 , Departure Time: 65 9                     |
| Additional pickups or deliveries: 18 Jan 1973               |
| Arrival Time: 10: Am , Departure Time: 3 15 PM / Address: 4 |
| Arrival Time:, Departure Time:                              |
| Delivery Address: