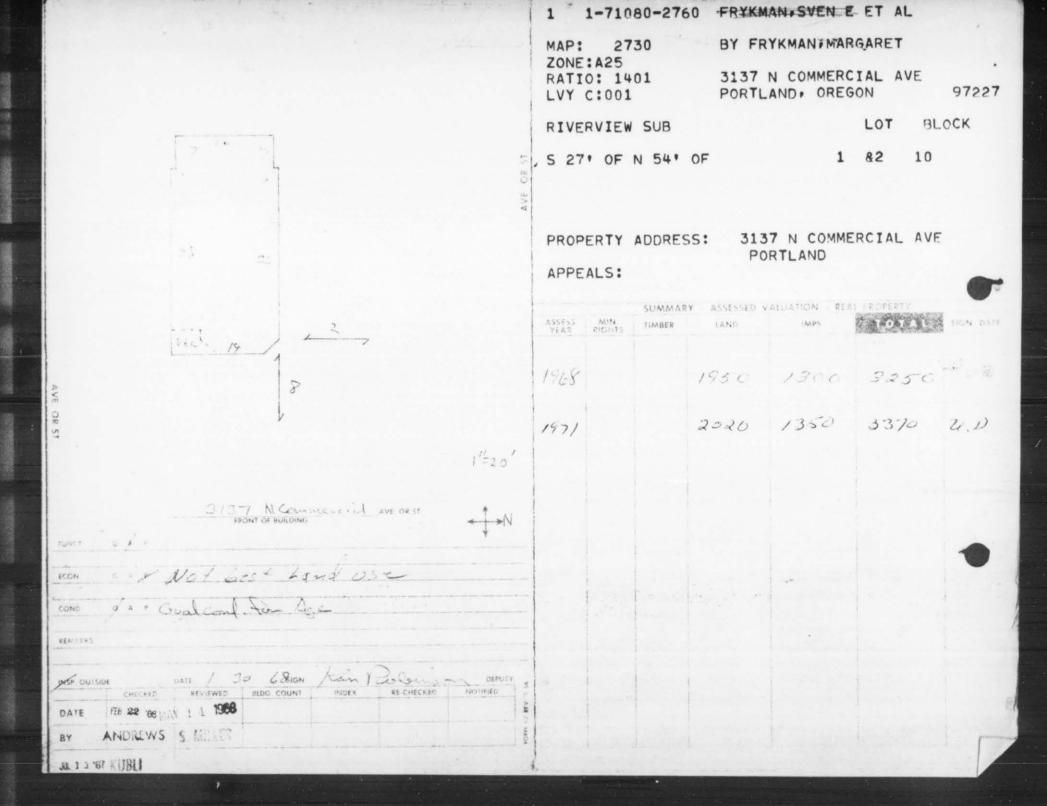

|         | DESCRIPTION                                  | ROLL NO | ODOMETER |
|---------|----------------------------------------------|---------|----------|
| AB 1-3  | DOWNING, JACK L<br>2803 N. COMMERCIAL        |         |          |
| A 2-4   | DREW, JOHN<br>3102 N. GANTENBEIN             |         |          |
| A 4-7   | DUMAS, LUCILLE<br>3316 N. GANTENBEIN         |         |          |
| A 4-7   | DYE, JONAS<br>3316 N. GANTENBEIN             |         |          |
| RS 3-4  | EADEN, ALEX, JR.<br>2740 N. VANCOUVER        |         |          |
| A 2-5   | EDWARDS, CHESTER 227 N. MONROE               |         |          |
| A 4-11  | ELLIS, ROSCOE<br>233 N. COOK                 | •       |          |
| R 8-9   | FAULKNER, FANNIE<br>327 N. FARGO             |         |          |
| E 2-5   | MACK, FERRELL A.<br>2732 N. KERBY            |         | 0.4      |
| R 9-7   | FIELD, HERBERT<br>417 N. MONROE              |         |          |
| E 2-7   | FISCHMAN, STEPHEN M.<br>553 N. KNOTT         |         |          |
| Е 3-7   | FLORES, JESSIE<br>540 N. KNOTT               |         |          |
| E-4-7   | FLOWERS, LONNIE<br>423 N. RUSSELL            |         |          |
| A 2-8   | FRAHS, THEODORE 3111 N. VANCOUVER            |         |          |
| AB 3-2  | FRARY, MYRA L.<br>2932 N. COMMERCIAL         |         |          |
| R 10-2  | FRYKMAN, MARGARET<br>3137 N. COMMERCIAL      |         |          |
| R 10-10 | GARNETT, ALBERT<br>529 N. MONROE             |         |          |
| RS 3-6  | GLASS, LILLIAN (CONLEY)<br>2728 N. VANCOUVER |         |          |