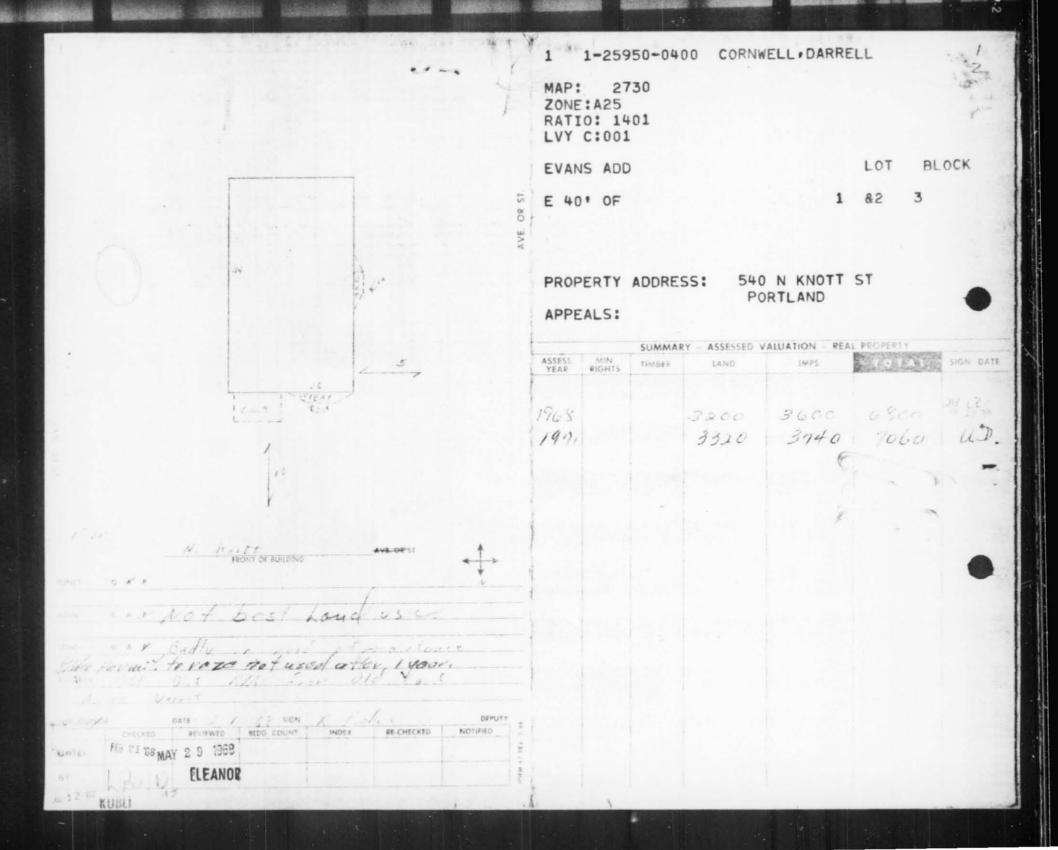

#### RESIDENTIAL RELOCATION RECORD

| CLIENT'S NAMEFLORES                                                                                     | , Jessie                                                              |                              | REL     | OCATION ADVISOR   | CD                                |         |
|---------------------------------------------------------------------------------------------------------|-----------------------------------------------------------------------|------------------------------|---------|-------------------|-----------------------------------|---------|
| ADDRESS 540 N. Knot                                                                                     | PHONE                                                                 |                              | _ PRO   | JECT NAME Emanue  | ORE. R-2                          | 0       |
| SEX_M ETHN_Mexican                                                                                      | VETERAN                                                               | AGE 48                       | _ PAR   | CEL NO. E-3-7     |                                   |         |
| MARITAL STATUS married  DISABILITY  ELIGIBLE FOR: PUBLIC  RENT S  INITIAL INTERVIEW  NOTICE TO MOVE YES | _ INDIV FAMI HOUSING FHA  UPPLEMENTOTHE August 11, 1971  S DATES EFFE | LYX<br>235<br>R<br>CTIVE_Jul | DAT     |                   | 17, 1971<br>y 7, 1971<br>ELIVERED |         |
| ECONOM                                                                                                  | IC DATA                                                               |                              |         | FAMILY C          | OMPOSITION                        |         |
| Employer Gunderson                                                                                      | , Inc.                                                                | \$ 576.00                    | )       | Name              | Relation                          | Age     |
| Address                                                                                                 |                                                                       |                              |         | Guadalupe         | wife                              | 39      |
|                                                                                                         |                                                                       |                              |         | Guadalupe         | daughter                          | 18      |
| Social Security                                                                                         |                                                                       |                              |         | Jessie Jr.        | son                               | 15      |
| Pension                                                                                                 |                                                                       |                              |         | John              | son                               | 10      |
| Other                                                                                                   |                                                                       |                              |         | Maggie            | daughter                          | 8       |
|                                                                                                         |                                                                       |                              |         | Amelia            | daughter                          | 6       |
| TOTAL MONTHL                                                                                            | Y INCOME                                                              | \$ 576.00                    | )       | Rosa              | daughter                          | 1 3     |
|                                                                                                         |                                                                       |                              |         | Elias             | daughter                          | 2       |
|                                                                                                         | DWELLING                                                              | UNIT FROM                    | M WHICH | H RELOCATED       |                                   |         |
|                                                                                                         |                                                                       | S                            | SS      |                   |                                   |         |
| Subsidized Sales                                                                                        | Single Family                                                         |                              |         | Age of Structure  |                                   |         |
| Subsidized Rental                                                                                       | Multiple Family                                                       |                              | _       | No. Bedrooms 2    | FurnU                             | nfurn_X |
| Public Housing                                                                                          | Duplex                                                                |                              | X       | Utilities \$ 27.0 | 00                                |         |
| Private Rental X                                                                                        | Mobile Home                                                           |                              |         | Monthly Payments  |                                   |         |
| Private Sales                                                                                           |                                                                       |                              |         | Acquisition Price | e \$                              |         |
| Size of Habitable Are                                                                                   | ea 1144 sq. ft.                                                       |                              | .*.     | Liens \$          | Equity \$_                        |         |
| HOUSIN                                                                                                  | NG REFERRALS                                                          |                              |         | AGENCY R          | EFERRALS                          |         |
| Address                                                                                                 |                                                                       | Bedrooms                     |         | Name of Age       |                                   | Date    |
| 6327 N.E. Rodney                                                                                        |                                                                       |                              |         | Multnomah Count   |                                   |         |
| 3746 S.E. Caruther                                                                                      | 's                                                                    |                              |         | Food Stamp Prog   |                                   |         |
| 5316 N. Macy Avenu                                                                                      |                                                                       |                              |         | Housing Authori   | ty                                |         |
|                                                                                                         |                                                                       |                              |         | Legal Aid         |                                   |         |
|                                                                                                         |                                                                       |                              |         | FISH              |                                   |         |
|                                                                                                         |                                                                       |                              |         | Health Dept.      |                                   |         |
|                                                                                                         |                                                                       |                              |         | 1                 |                                   |         |