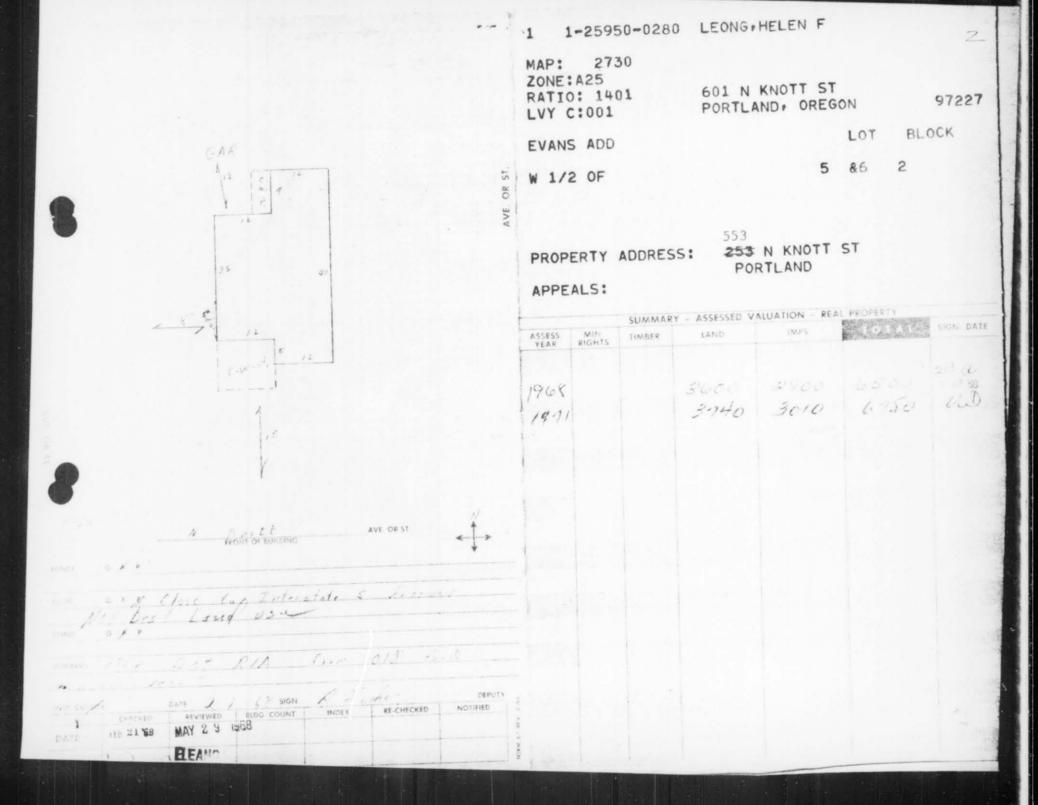

#### RESIDENTIAL RELOCATION RECORD

| CLIENT'S NAME Fischman, Stephen M.                                               | RELOCATION ADVISOR Chet Daniels                                                            |
|----------------------------------------------------------------------------------|--------------------------------------------------------------------------------------------|
| ADDRESS 553 N. Knott PHONE 281-                                                  | -4587 PROJECT NAME Emanuel ORE-R-20                                                        |
| SEX_M_ ETHN_ White_ VETERAN_ AGE_                                                | 34 PARCEL NO. E 2-7                                                                        |
| MARITAL STATUS married TENURE tenant                                             | DATE ON SITE: September 1, 1970                                                            |
| DISABILITYINDIVFAMILY  ELIGIBLE FOR: PUBLIC HOUSINGFHA 235  RENT SUPPLEMENTOTHER | X INITIATION OF NEGOTIATIONS:  DATE OF ACQUISITION: November 17, 1971                      |
|                                                                                  | 2/ DATE INFO PAMPHLET DELIVERED                                                            |
|                                                                                  |                                                                                            |
| NOTICE TO MOVE DATES EFFECTIVE                                                   | E EXPIRATION DATE                                                                          |
| NOTIFY IN CASE OF EMERGENCY                                                      |                                                                                            |
| ECONOMIC DATA                                                                    | FAMILY COMPOSITION                                                                         |
| Employer -student- \$                                                            |                                                                                            |
| Address                                                                          | Irma wife 28                                                                               |
| MCWSocial Security                                                               | Angela daughter 3                                                                          |
| Pension                                                                          |                                                                                            |
| Other                                                                            |                                                                                            |
| (Irma) Bonneville Power 500                                                      |                                                                                            |
| TOTAL MONTHLY INCOME \$ 500                                                      | 0.00                                                                                       |
|                                                                                  | FROM WHICH RELOCATED  SS X Age of Structure 1906 No. Rooms 7 No. Bedrooms 4 Furn. Unfurn x |
| Public Housing Duplex                                                            | Utilities \$ 16.00                                                                         |
| Private Rental ✓ Mobile Home                                                     | Monthly Payments (Rent) \$ 130                                                             |
| Private Sales                                                                    | Acquisition Price \$ Taxes \$Equity \$                                                     |
| Size of Habitable Area 1188 sq. ft.                                              | Liens \$Equity \$                                                                          |
| HOUSING REFERRALS                                                                | AGENCY REFERRALS                                                                           |
| Address Bedro                                                                    | ooms Name of Agency Date                                                                   |
| 6327 N.E. ROdney                                                                 | Multnomah County Welfare                                                                   |
| _ 3746 S.E. Caruthers                                                            | Food Stamp Program                                                                         |
| _5316 N. Macy                                                                    | Housing Authority                                                                          |
|                                                                                  | Legal Aid                                                                                  |
|                                                                                  | FISH Health Dept                                                                           |
|                                                                                  | Health Dept.                                                                               |