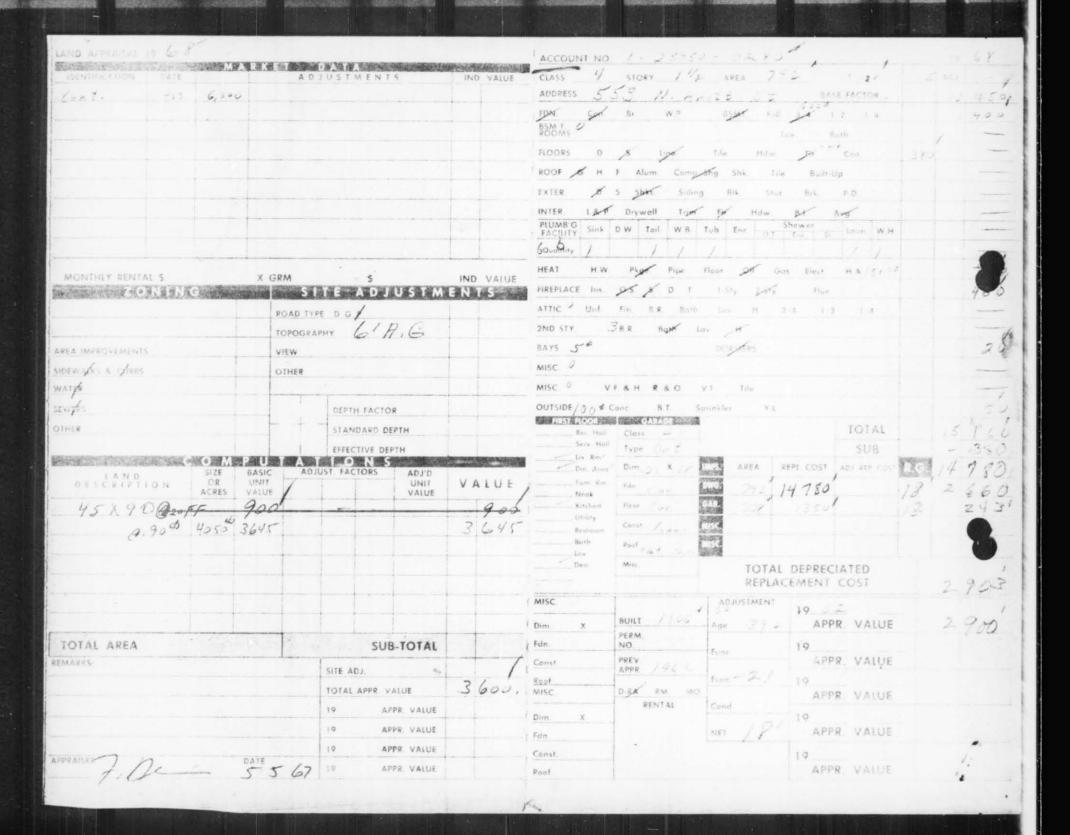

#### RESIDENTIAL RELOCATION RECORD

| CLIENT'S NAME Fischman, Stephen M.                                               | RELOCATION ADVISOR Chet Daniels                                                            |
|----------------------------------------------------------------------------------|--------------------------------------------------------------------------------------------|
| ADDRESS 553 N. Knott PHONE 281-                                                  | -4587 PROJECT NAME Emanuel ORE-R-20                                                        |
| SEX_M_ ETHN_ White_ VETERAN_ AGE_                                                | 34 PARCEL NO. E 2-7                                                                        |
| MARITAL STATUS married TENURE tenant                                             | DATE ON SITE: September 1, 1970                                                            |
| DISABILITYINDIVFAMILY  ELIGIBLE FOR: PUBLIC HOUSINGFHA 235  RENT SUPPLEMENTOTHER | X INITIATION OF NEGOTIATIONS:  DATE OF ACQUISITION: November 17, 1971                      |
|                                                                                  | 2/ DATE INFO PAMPHLET DELIVERED                                                            |
|                                                                                  |                                                                                            |
| NOTICE TO MOVE DATES EFFECTIVE                                                   | E EXPIRATION DATE                                                                          |
| NOTIFY IN CASE OF EMERGENCY                                                      |                                                                                            |
| ECONOMIC DATA                                                                    | FAMILY COMPOSITION                                                                         |
| Employer -student- \$                                                            |                                                                                            |
| Address                                                                          | Irma wife 28                                                                               |
| MCWSocial Security                                                               | Angela daughter 3                                                                          |
| Pension                                                                          |                                                                                            |
| Other                                                                            |                                                                                            |
| (Irma) Bonneville Power 500                                                      |                                                                                            |
| TOTAL MONTHLY INCOME \$ 500                                                      | 0.00                                                                                       |
|                                                                                  | FROM WHICH RELOCATED  SS X Age of Structure 1906 No. Rooms 7 No. Bedrooms 4 Furn. Unfurn x |
| Public Housing Duplex                                                            | Utilities \$ 16.00                                                                         |
| Private Rental ✓ Mobile Home                                                     | Monthly Payments (Rent) \$ 130                                                             |
| Private Sales                                                                    | Acquisition Price \$ Taxes \$Equity \$                                                     |
| Size of Habitable Area 1188 sq. ft.                                              | Liens \$Equity \$                                                                          |
| HOUSING REFERRALS                                                                | AGENCY REFERRALS                                                                           |
| Address Bedro                                                                    | ooms Name of Agency Date                                                                   |
| 6327 N.E. ROdney                                                                 | Multnomah County Welfare                                                                   |
| _ 3746 S.E. Caruthers                                                            | Food Stamp Program                                                                         |
| _5316 N. Macy                                                                    | Housing Authority                                                                          |
|                                                                                  | Legal Aid                                                                                  |
|                                                                                  | FISH Health Dept                                                                           |
|                                                                                  | Health Dept.                                                                               |