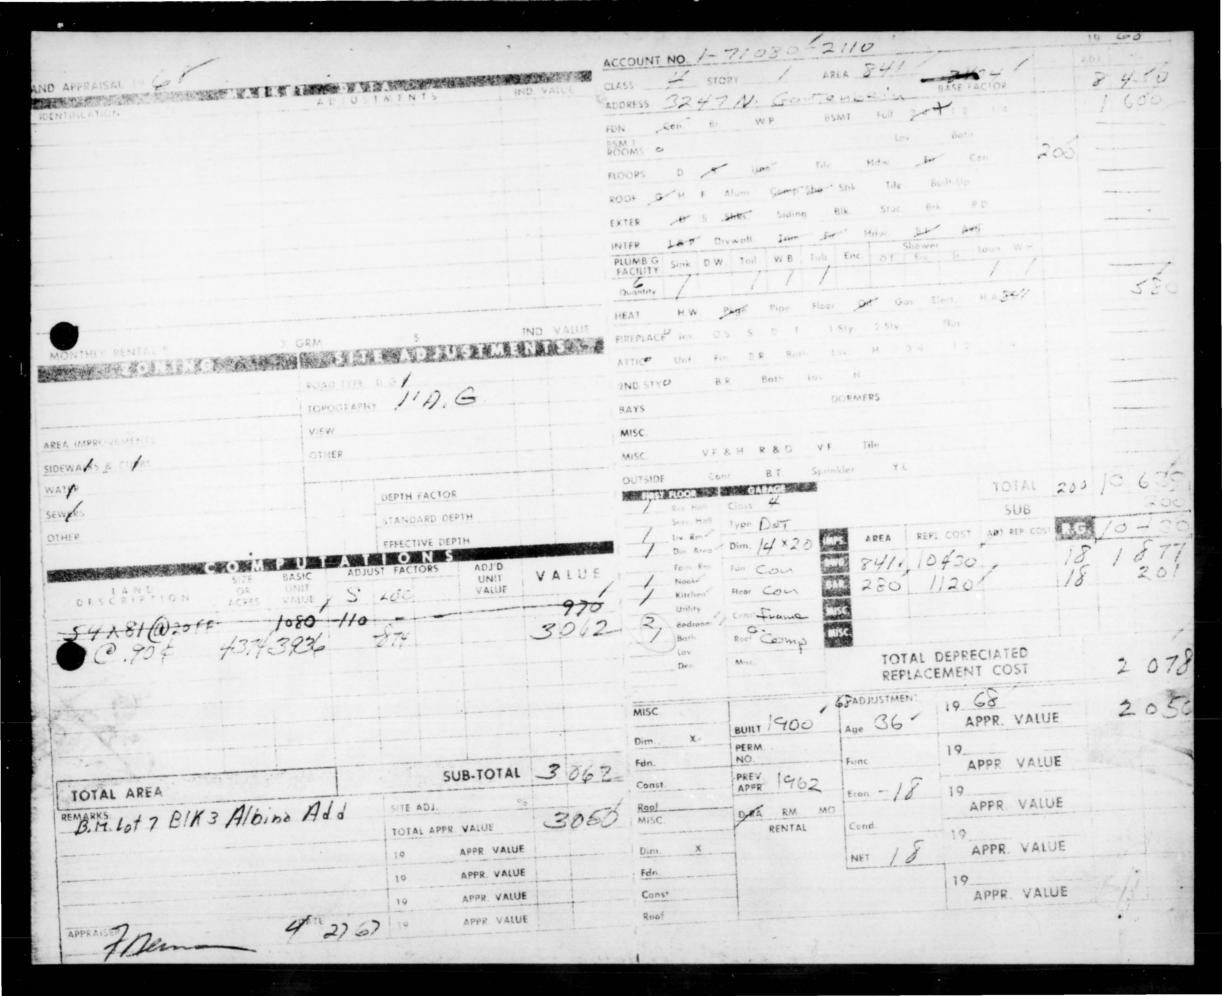

## DWELLING UNIT FROM WHICH RELOCATED

| Private Sales      | Single Family       | Age of Housing Unit 1900                      |
|--------------------|---------------------|-----------------------------------------------|
| Private Rental     | Duplex              | Size of Habitable Area 841                    |
| Other              | Multiple Family     | Furnished with claimant's furniture  VES / NO |
| Total Number of Ro | oms6                | Rent Paid \$ Utilities                        |
| Number of Bedrooms | 2                   | Monthly Housing Payments \$ Taxes             |
| Liens \$           | (please e           | explain)                                      |
| Acquisition Price  | \$ 650000           | Amenities                                     |
|                    | DEDLAG              | CEMENT DWELLING UNIT                          |
| Address 4520/1     |                     | LPA Referred X Self Referred                  |
| Private Sales      |                     |                                               |
| Private Rental     | Duplex              | Age of Housing Unit 1942                      |
| 0ther              | Multiple Family     | 1105 MAIN                                     |
|                    |                     | No. of Rooms 6 No. of Bedrooms 2              |
| For Clair          | mants Who Purchased | d For Claimants Who Rented                    |
|                    | Replacement Dwellin |                                               |
| Taxes \$ 4/2       |                     | Utilities \$                                  |
|                    | ding incidental cos |                                               |
|                    | One of the second   | Amount of Annual Payment \$                   |
|                    |                     |                                               |
| No. of Housing Ref | errals to:          | Agency Referrals: None                        |
| 5 Standar          | d Sales             | MCWHAPOTHER ()                                |
| Standar            | d Rent              | Food StampLegal AidOther ()                   |
| Benefits Received  |                     |                                               |
| Date               | Ck #                | TypeAmount \$                                 |
|                    |                     | TypeAmount \$                                 |
|                    |                     | TypeAmount \$                                 |

#### RESIDENTIAL RELOCATION RECORD

| CLIENT'S NAME CALDWELL. Horace                                  |                                                   |
|-----------------------------------------------------------------|---------------------------------------------------|
| ADDRESS 3247 N. Gantenbein PHONE 288-                           | 2731 PROJECT NAME Emanuel Hospital                |
| SEX_M_ ETHN_ white VETERAN_ AGE_5                               | PARCEL NO. R-8-3                                  |
| MARITAL STATUS married TENURE owner                             | DATE ON SITE: January 1, 1942                     |
| DISABILITY INDIV FAMILY_X  ELIGIBLE FOR: PUBLIC HOUSING FHA 235 | NEGOTIATION OF NEGOTIATIONS: March 15, 1972       |
| RENT SUPPLEMENTOTHER                                            | ACQUISITION: April 20,1972                        |
| INITIAL INTERVIEW_ November 18, 1971                            | DATE INFO PAMPHLET DELIVERED                      |
| NOTICE TO MOVE DATES EFFECTIVE                                  | EXPIRATION DATE                                   |
| NOTIFY IN CASE OF EMERGENCY                                     |                                                   |
| ECONOMIC DATA                                                   | FAMILY COMPOSITION                                |
| Employer Portland Lumber \$ 500. Address 8614 N. Grawford       |                                                   |
| MCM                                                             | Dorthy wife                                       |
|                                                                 | Stanley son                                       |
| Social Security                                                 | Janet Anne daughter                               |
| Pension                                                         |                                                   |
| (Horace) partner Dan's Union 76-Bev.                            |                                                   |
|                                                                 | 0.60                                              |
|                                                                 | FROM WHICH RELOCATED                              |
| S S                                                             | SS Land Hard No. 5                                |
| Subsidized Sales   Single Family                                | X Age of Structure 1900 No. Rooms 6               |
| Subsidized Rental Multiple Family                               | No. Bedrooms 3 Furn. Unfurn                       |
| Public Housing Duplex                                           | Utilities \$                                      |
| Private Rental Mobile Home                                      | Monthly Payments (Rent) \$                        |
| Private Sales X                                                 | Acquisition Price \$ 6,500.00  Taxes \$ Equity \$ |
| Size of Habitable Area 841 sq. ft.                              | Taxes \$Equity \$                                 |
| HOUSING REFERRALS                                               | AGENCY REFERRALS                                  |
| Address                                                         | oms Name of Agency Date                           |
| Stan Wile Realty - House                                        | Multnomah County Welfare                          |
| 6906 N. Outman                                                  | Food Stamp Program                                |
| 4520 N & 8 merson                                               | Housing Authority                                 |
|                                                                 | Legal Aid                                         |
|                                                                 | FISH                                              |
|                                                                 | Health Dept.                                      |
|                                                                 | ilical till bobti                                 |