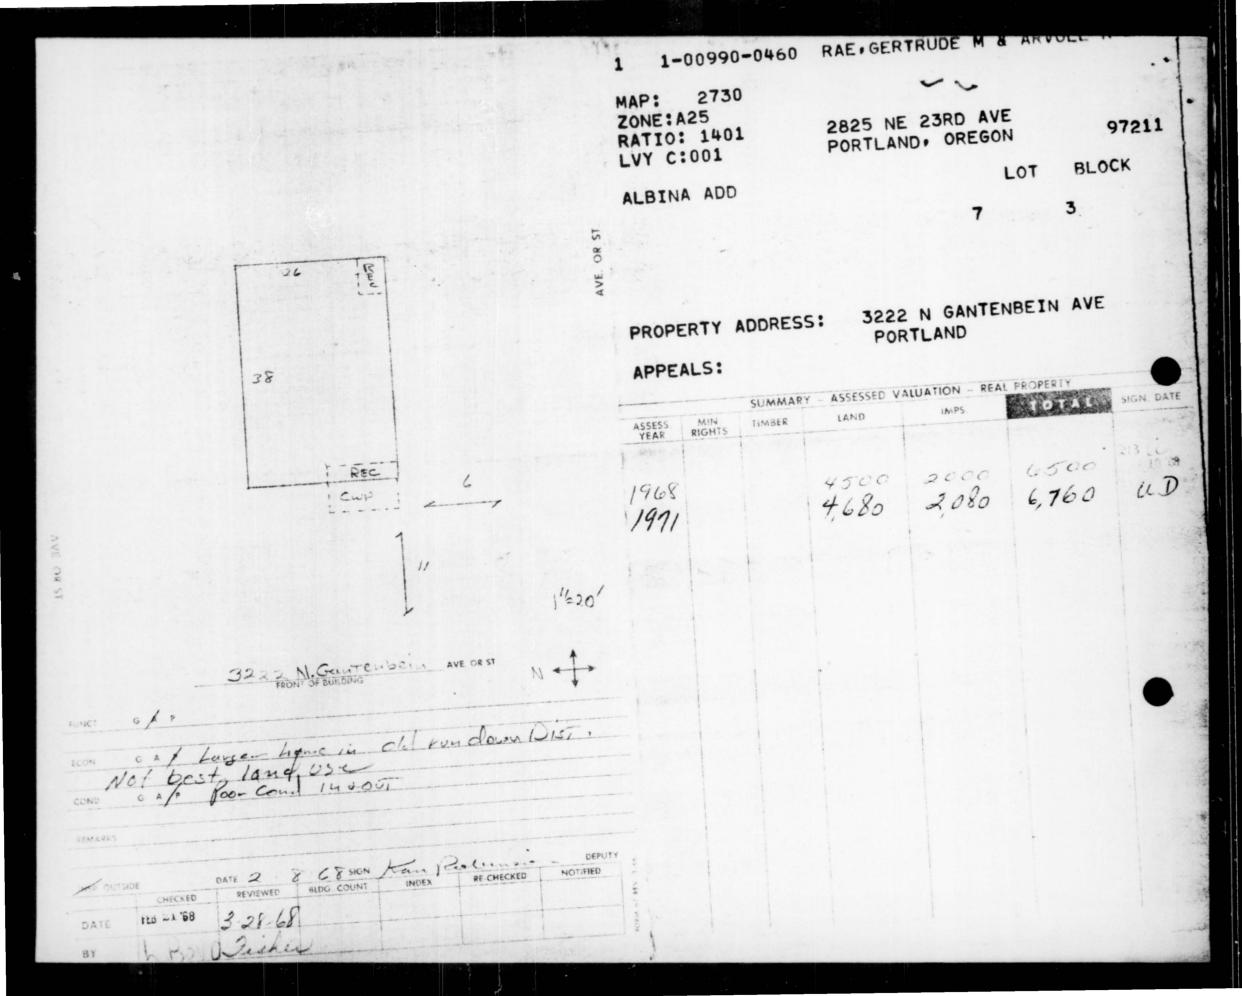

## RESIDENTIAL RELOCATION RECORD

| Project Name Brown, JESSIE Parcel No. A-3-9                                                                                      | Advisor JC                |
|----------------------------------------------------------------------------------------------------------------------------------|---------------------------|
| Client's Name                                                                                                                    | Phone 281- 8719           |
| Address 3222 N. goutenbien Ethn Bla                                                                                              | nck Age 44                |
| 🗖 Male 🖾 Family 🗖 Married 🐻 Rent                                                                                                 | er/Occupant               |
| Female Individual Single Owne                                                                                                    | er/Occupant               |
| Family Composition Econ                                                                                                          | omic Data                 |
| Total Number in Family Employer                                                                                                  | \$                        |
| / wife, husband Address                                                                                                          |                           |
| Other: Relation Age Relation Age Other Sour                                                                                      | s 218.00                  |
| SON 14<br>SON 6<br>Total Mo                                                                                                      | onthly Income \$ (21800)  |
| Eligible for Public Housing X YES NO Presently                                                                                   | Receiving Welfare X YES N |
| Eligible for Welfare XES NO Other Assi                                                                                           | stance                    |
| Eligible for (Other) YES NO                                                                                                      |                           |
| Claimant was displaced from real property within the project a<br>tinent contract for Federal assistance and/or date of HUD appr |                           |
| Date of initial interview 7 -15-71 Date of Info p                                                                                | amphlet delivery          |
| Date Notice to Move given Date Effective                                                                                         | Expires                   |
| CLAIMANT'S INITIAL DATE OF OCCUPANCY                                                                                             | 9-1970                    |
| <ul> <li>(a) for owner-occupants - indicate initial date of<br/>occupancy and ownership</li> </ul>                               |                           |
| Date of initiation of negotiations for purchase of property                                                                      | 5-12-71                   |
| Date of Acquisition                                                                                                              | 7-17-72                   |
| Date of letter of intent                                                                                                         |                           |
| Date of move                                                                                                                     | 8-6-72                    |

# DWELLING UNIT FROM WHICH RELOCATED

| Private Sales      |      | Single Family    | X Age of Housing Unit 1910          |
|--------------------|------|------------------|-------------------------------------|
| Private Rental     | X    | Duplex           | Size of Habitable Area 1500         |
| Other              |      | Multiple Family  | Furnished with claimant's furniture |
| Total Number of Ro | ooms | 6                | Rent Paid \$ 9000 Utilities 60.00   |
| Number of Bedrooms | 5    | 3                | Monthly Housing Payments \$ Taxes   |
| Liens \$           |      | (please ex       | <pre>kplain)</pre>                  |
| Acquisition Price  | \$ _ |                  | Amenities                           |
|                    |      |                  |                                     |
|                    |      |                  | EMENT DWELLING UNIT                 |
| Address 1305       | 18   | 14 th AVE.       | LPA Referred Self Referred          |
| Private Sales      |      | Single Family    | Outside city D Outside state D      |
| Private Rental     |      | Duplex           | ~ Age of Housing Unit 10 Plus       |
| Other Public Hsq   | X    | Multiple Family  | Size of Habitable Area 1800         |
|                    | 1000 |                  | No. of Rooms 8 No. of Bedrooms 5    |
| For Clai           | iman | ts Who Purchased | For Claimants Who Rented            |
|                    |      |                  | \$ Rent \$ 24.25                    |
| Taxes \$           |      |                  | Utilities \$                        |
|                    |      |                  | ts) \$ Total Rent Assistance \$     |
|                    |      |                  | Amount of Annual Payment \$         |
| No. of Housing Pol |      | ale ter          | Aconcy Pafarrales                   |
| No. of Housing Ret |      |                  | Agency Referrals:                   |
|                    |      |                  |                                     |
| Standar            | rd R | ent              | Food StampLegal AidOther ()         |
| Benefits Received  |      |                  |                                     |
| Date               |      | Ck #             | TypeAmount \$                       |
| Date               |      | _Ck #            | TypeAmount \$                       |
| Date               |      | Ck #             | TypeAmount \$                       |

#### RESIDENTIAL RELOCATION RECORD

| CLIENT'S NAME_ BROWN, Jessie Mae       | RELOCATION ADVISOR JCrolley    |
|----------------------------------------|--------------------------------|
| ADDRESS 3222 N. Gantenbein PHONE       | PROJECT NAME Emanuel ORE. R-20 |
| SEX_F_ETHN_black VETERANAGE_44         | PARCEL NOA-3-9                 |
| MARITAL STATUSTENUREtenant             | DATE ON SITE: September 1970   |
| DISABILITY INDIV FAMILY_ X             | INITIATION OF<br>NEGOTIATIONS: |
| ELIGIBLE FOR: PUBLIC HOUSING X FHA 235 | DATE OF<br>ACQUISITION:        |
| RENT SUPPLEMENT X OTHER                |                                |
| INITIAL INTERVIEW                      | DATE INFO PAMPHLET DELIVERED   |
| NOTICE TO MOVE DATES EFFECTIVE         | EXPIRATION DATE                |
| NOTIFY IN CASE OF EMERGENCY            |                                |