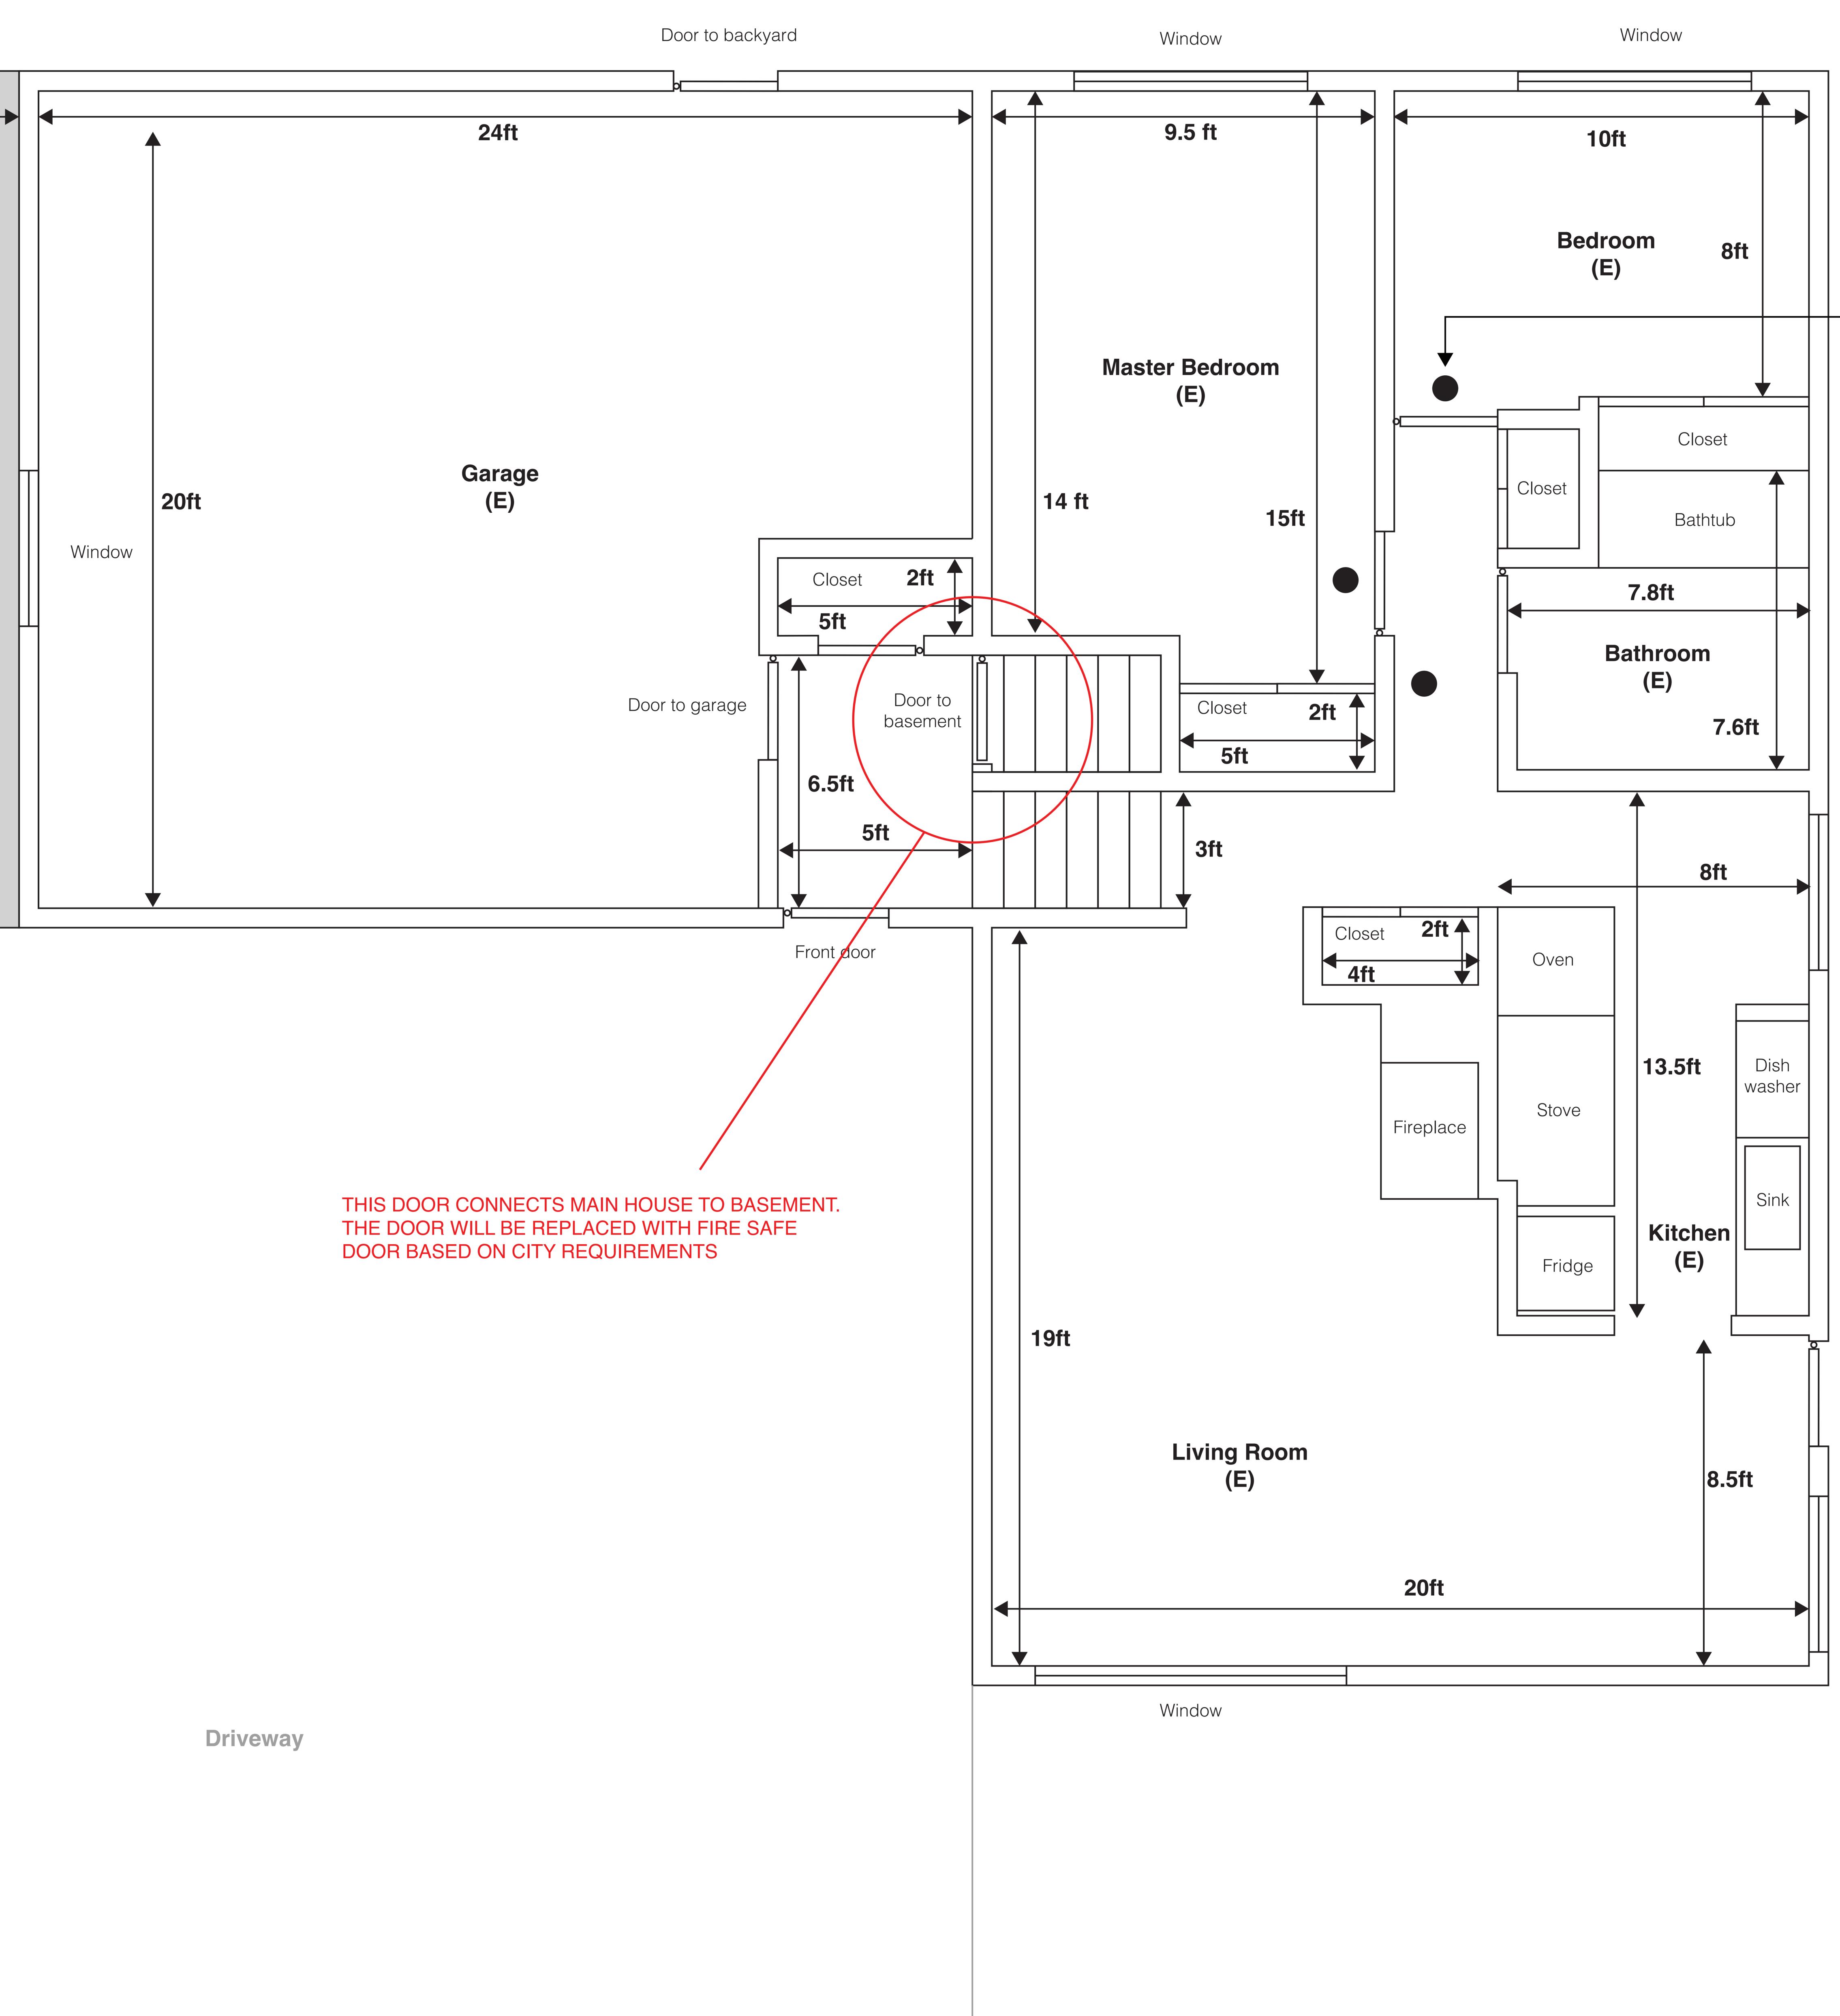

## From Concept to Construction

Phone: 503-823-7300 Email: bds@portlandoregon.gov 1900 SW 4th Ave, Portland, OR 97201 More Contact Info (http://www.portlandoregon.gov//bds/article/519984)

| Status: Hold for Addit                                                                             | ional Information                                                                                                                                                                                                                                                          |                                                                                                                                                                                                                    |                                     |             |                                                                             |
|----------------------------------------------------------------------------------------------------|----------------------------------------------------------------------------------------------------------------------------------------------------------------------------------------------------------------------------------------------------------------------------|--------------------------------------------------------------------------------------------------------------------------------------------------------------------------------------------------------------------|-------------------------------------|-------------|-----------------------------------------------------------------------------|
| Appeal ID: 27583Hearing Date: 3/16/22Case No.: B-005Appeal Type: BuildingProject Type: residential |                                                                                                                                                                                                                                                                            | Project Address: 14545 NE Brazee CtAppellant Name: Dustin LeAppellant Phone: 5038661656Plans Examiner/Inspector: David Wood, Max ShawStories: 2 Occupancy: R-3, Residential 1-2 family<br>Construction Type: HOUSE |                                     |             |                                                                             |
|                                                                                                    |                                                                                                                                                                                                                                                                            |                                                                                                                                                                                                                    | Building/Business Name:             |             | Fire Sprinklers: No                                                         |
|                                                                                                    |                                                                                                                                                                                                                                                                            |                                                                                                                                                                                                                    | Appeal Involves: other:             |             | LUR or Permit Application No.: 20-220744-RS                                 |
|                                                                                                    |                                                                                                                                                                                                                                                                            |                                                                                                                                                                                                                    | Plan Submitted Option: pdf [File 1] |             | <b>Proposed use:</b> convert basement of existing single family home to ADU |
|                                                                                                    |                                                                                                                                                                                                                                                                            |                                                                                                                                                                                                                    | APPEAL INFORM                       | ATION SHEET |                                                                             |
| Code Section                                                                                       | R302.1                                                                                                                                                                                                                                                                     |                                                                                                                                                                                                                    |                                     |             |                                                                             |
| Requires                                                                                           | A min. 1-hour fire-rated/45 IIC sound-rated floor-ceiling assembly is require to separate the Basement level ADU from the Main House above it UNLESS there is an existing min. ½" GB or lath-and plaster ceiling in good condition already in place at the Basement level. |                                                                                                                                                                                                                    |                                     |             |                                                                             |
| Code Modification or<br>Alternate Requested                                                        | Keep opening directly from ADU to main house entrance and replace current door with 2-hour fire safe door or higher based on city recommendations.                                                                                                                         |                                                                                                                                                                                                                    |                                     |             |                                                                             |
| Proposed Design                                                                                    | No construction will be needed. Attach a city-approved fire-safe door between opening from ADU to main house entry.                                                                                                                                                        |                                                                                                                                                                                                                    |                                     |             |                                                                             |
| Reason for alternative                                                                             | The fire-safe door provides ample sound and fire protection to separate the two units (main house<br>and ADU) and reduces the need to use unnecessary materials. The structure of the building<br>remains unchanged.                                                       |                                                                                                                                                                                                                    |                                     |             |                                                                             |

### APPEAL DECISION

Connecting door between main unit and ADU: Hold for additional information.

See note below regarding the process for submitting additional information.

Appellant may contact John Butler (503 865-6427) or e-mail at John.Butler@portlandoregon.gov with questions.

# Floor Plan: Main Level (Current)

1" = 1' 14545 NE Brazee Ct, Portland, OR 97230

SOUTH