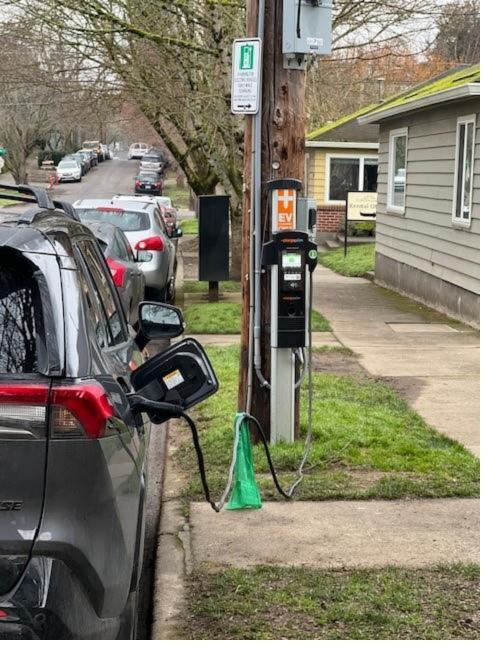

## PBOT Efforts to Permit EV Charging in the Right-Of-Way

#### **PBOT webpage:**

portland.gov/transportation/electric -vehicles/charging-your-ev#tochome-charging-without-a-garageor-driveway-