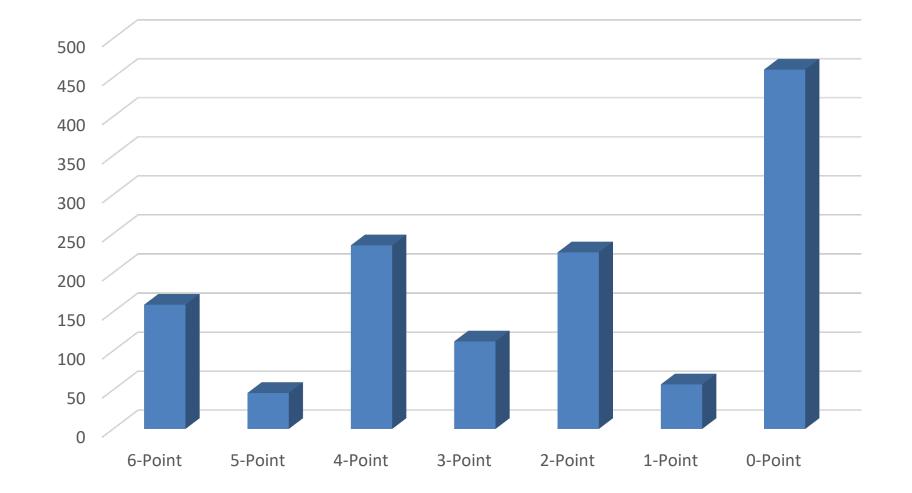

### **N/NE Preference Policy Waitlist Applications**

- Total number of applications submitted: 1295
  - 6-Point Cohort Applications: 159
  - 5-Point Cohort Applications: 46
  - 4-Point Cohort Applications: 235
  - 3-Point Cohort Applications: 112
  - 2-Point Cohort Applications: 226
  - 1-Point Cohort Applications: 57
  - O-Point Cohort Applications: 460