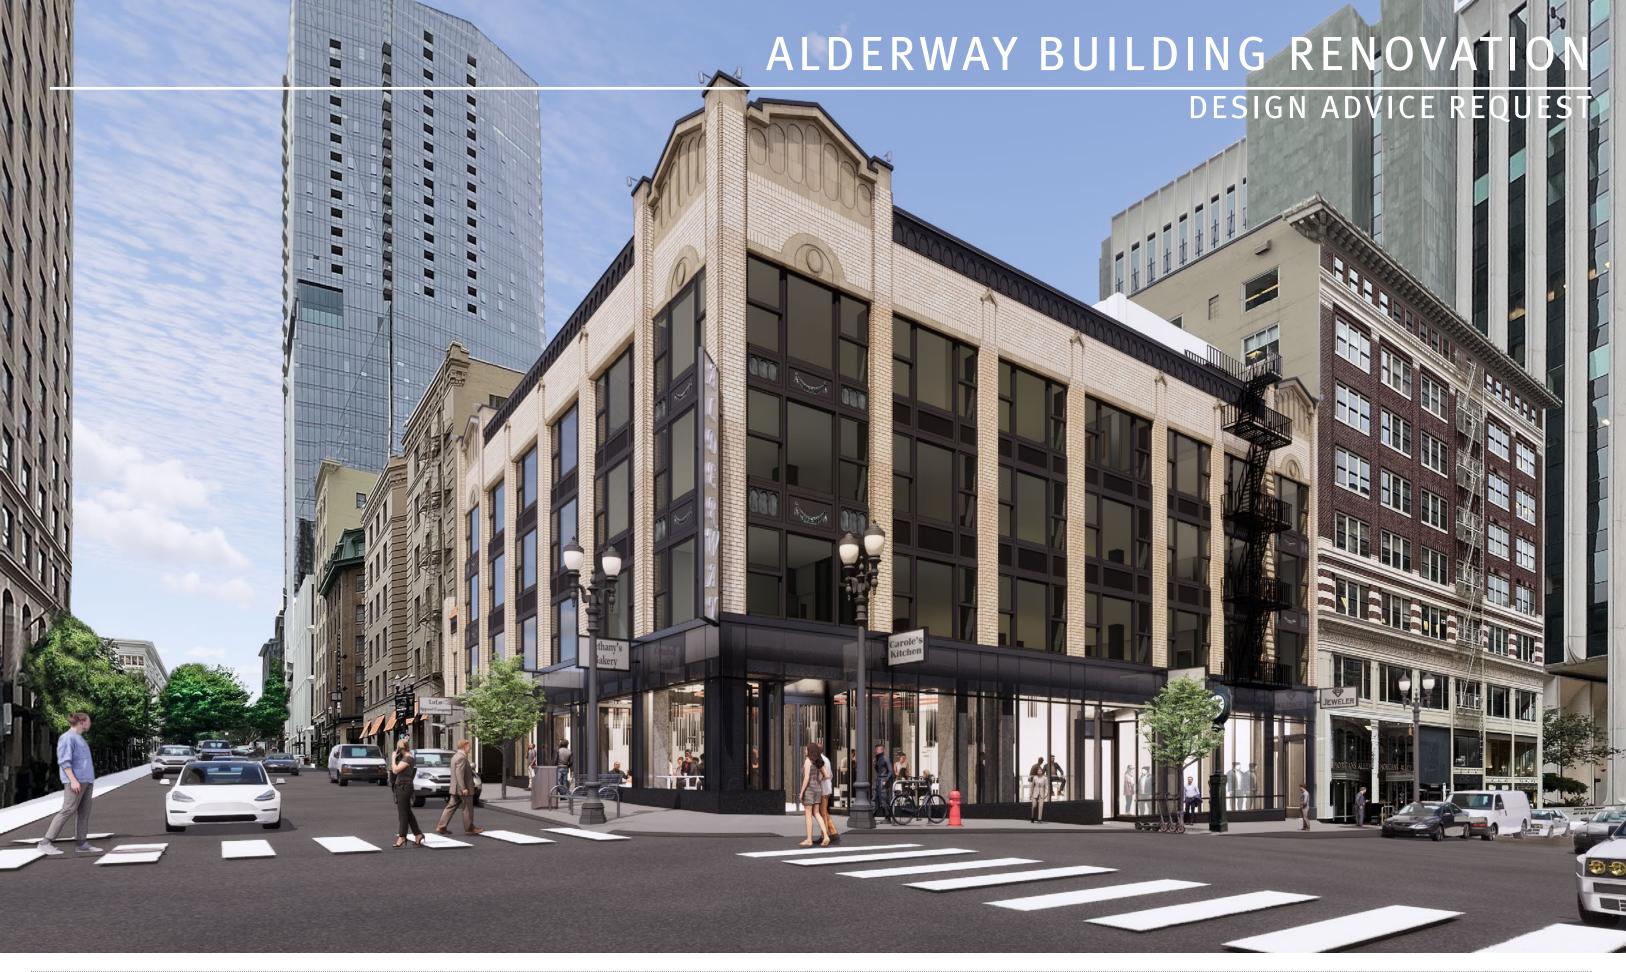

## **General Description**

Originally constructed in 1911 as the Pantages Theater before closing its doors in the mid-to-late 20's. The building underwent a major renovation by Chicago Architects Clausen & Clausen in 1928 to transform it into the 4-story, plus penthouse office building currently known as the Alderway Building. This building occupies the southeast quarter of block 213 bounded by SW Broadway to the east, SW Alder St. to the south and existing buildings to the north and west. The building is not on the Historic Register, but the City of Portland lists it as a Significant Historic Resource.

This project proposes to replace the existing ground floor façade with new cladding and glazed retail storefronts and includes associated sitework. The new façade aims to increase the buildings presence on the street by incorporating high-end materials and detailing including additional glazing that creates increased visibility and reinforce pedestrian street activity and interface. New canopies and signage are proposed at the main building lobby and tenant entries. Building system improvements will consist of updates to mechanical, electrical, and plumbing as necessary to accommodate listed architectural improvements. A rooftop terrace/ amenity space will also be designed as a building amenity space.

#### **General Description**

Originally constructed in 1911 as the Pantages Theater before closing its doors in the mid-to-late 20's. The building underwent a major renovation by Chicago Architects Clausen & Clausen in 1928 to transform it into the 4-story, plus penthouse office building currently known as the Alderway Building. This building occupies the southeast quarter of block 213 bounded by SW Broadway to the east, SW Alder St. to the south and existing buildings to the north and west. The building is not on the Historic Register, but the City of Portland lists it as a Significant Historic Resource.