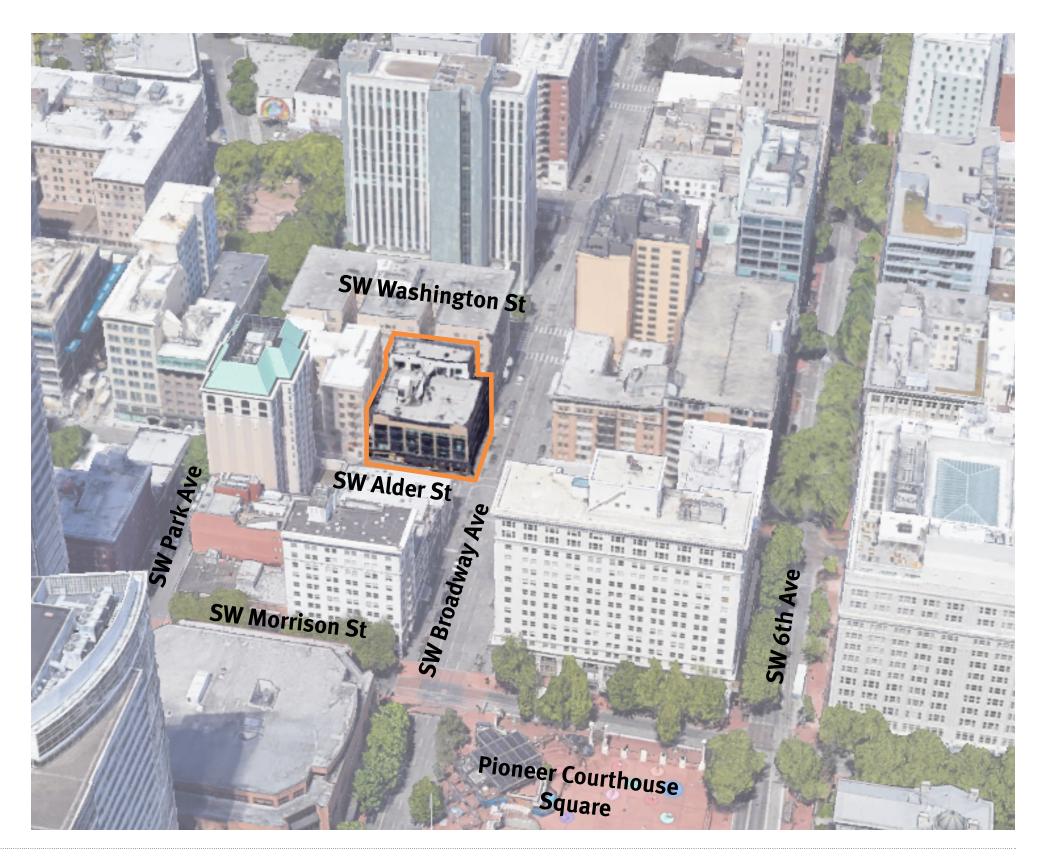

## **General Description**

Originally constructed in 1911 as the Pantages Theater before closing its doors in the mid-to-late 20's. The building underwent a major renovation by Chicago Architects Clausen & Clausen in 1928 to transform it into the 4-story, plus penthouse office building currently known as the Alderway Building. This building occupies the southeast quarter of block 213 bounded by SW Broadway to the east, SW Alder St. to the south and existing buildings to the north and west. The building is not on the Historic Register, but the City of Portland lists it as a Significant Historic Resource.