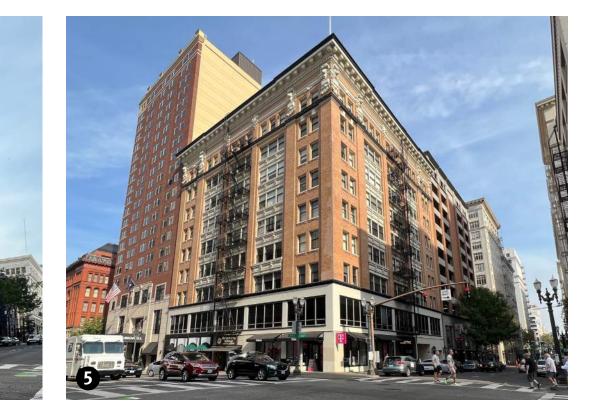

## **General Description**

Originally constructed in 1911 as the Pantages Theater before closing its doors in the mid-to-late 20's. The building underwent a major renovation by Chicago Architects Clausen & Clausen in 1928 to transform it into the 4-story, plus penthouse office building currently known as the Alderway Building. This building occupies the southeast quarter of block 213 bounded by SW Broadway to the east, SW Alder St. to the south and existing buildings to the north and west. The building is not on the Historic Register, but the City of Portland lists it as a Significant Historic Resource.

#### **General Description**

Originally constructed in 1911 as the Pantages Theater before closing its doors in the mid-to-late 20's. The building underwent a major renovation by Chicago Architects Clausen & Clausen in 1928 to transform it into the 4-story, plus penthouse office building currently known as the Alderway Building. This building occupies the southeast quarter of block 213 bounded by SW Broadway to the east, SW Alder St. to the south and existing buildings to the north and west. The building is not on the Historic Register, but the City of Portland lists it as a Significant Historic Resource.