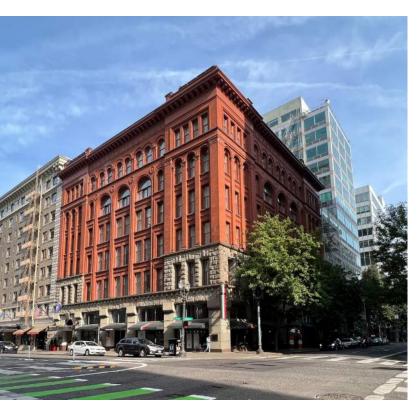

## **General Description**

Originally constructed in 1911 as the Pantages Theater before closing its doors in the mid-to-late 20's. The building underwent a major renovation by Chicago Architects Clausen & Clausen in 1928 to transform it into the 4-story, plus penthouse office building currently known as the Alderway Building. This building occupies the southeast quarter of block 213 bounded by SW Broadway to the east, SW Alder St. to the south and existing buildings to the north and west. The building is not on the Historic Register, but the City of Portland lists it as a Significant Historic Resource.

#### **General Description**

Originally constructed in 1911 as the Pantages Theater before closing its doors in the mid-to-late 20's. The building underwent a major renovation by Chicago Architects Clausen & Clausen in 1928 to transform it into the 4-story, plus penthouse office building currently known as the Alderway Building. This building occupies the southeast quarter of block 213 bounded by SW Broadway to the east, SW Alder St. to the south and existing buildings to the north and west. The building is not on the Historic Register, but the City of Portland lists it as a Significant Historic Resource.