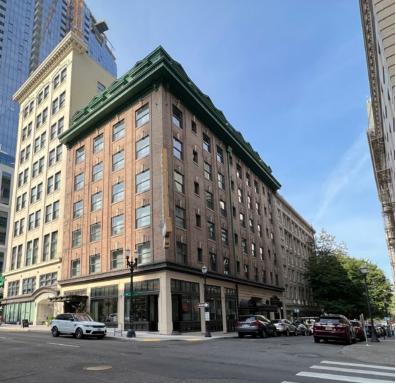

## **General Description**

Originally constructed in 1911 as the Pantages Theater before closing its doors in the mid-to-late 20's. The building underwent a major renovation by Chicago Architects Clausen & Clausen in 1928 to transform it into the 4-story, plus penthouse office building currently known as the Alderway Building. This building occupies the southeast quarter of block 213 bounded by SW Broadway to the east, SW Alder St. to the south and existing buildings to the north and west. The building is not on the Historic Register, but the City of Portland lists it as a Significant Historic Resource.

#### **General Description**

Originally constructed in 1911 as the Pantages Theater before closing its doors in the mid-to-late 20's. The building underwent a major renovation by Chicago Architects Clausen & Clausen in 1928 to transform it into the 4-story, plus penthouse office building currently known as the Alderway Building. This building occupies the southeast quarter of block 213 bounded by SW Broadway to the east, SW Alder St. to the south and existing buildings to the north and west. The building is not on the Historic Register, but the City of Portland lists it as a Significant Historic Resource.