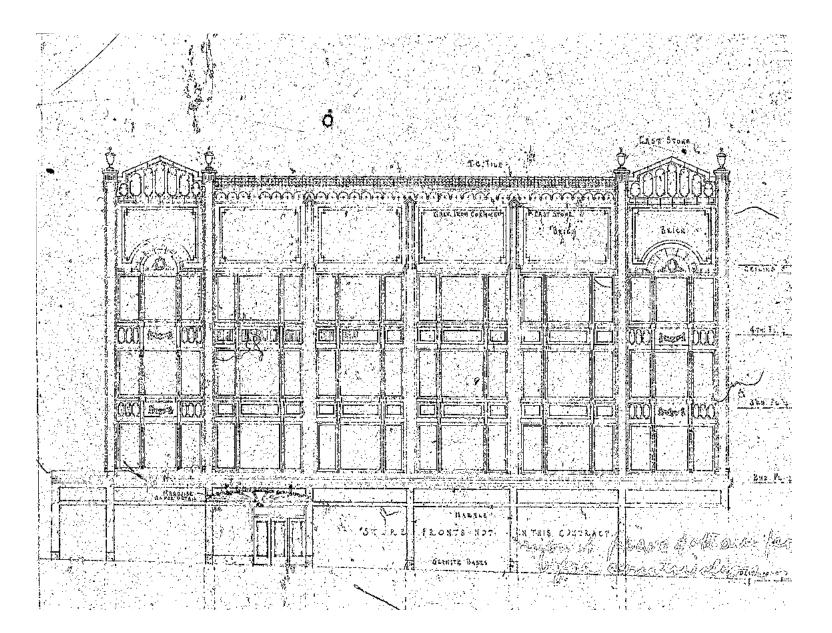

## **General Description**

Originally constructed in 1911 as the Pantages Theater before closing its doors in the mid-to-late 20's. The building underwent a major renovation by Chicago Architects Clausen & Clausen in 1928 to transform it into the 4-story, plus penthouse office building currently known as the Alderway Building. This building occupies the southeast quarter of block 213 bounded by SW Broadway to the east, SW Alder St. to the south and existing buildings to the north and west. The building is not on the Historic Register, but the City of Portland lists it as a Significant Historic Resource.

#### **General Description**

Originally constructed in 1911 as the Pantages Theater before closing its doors in the mid-to-late 20's. The building underwent a major renovation by Chicago Architects Clausen & Clausen in 1928 to transform it into the 4-story, plus penthouse office building currently known as the Alderway Building. This building occupies the southeast quarter of block 213 bounded by SW Broadway to the east, SW Alder St. to the south and existing buildings to the north and west. The building is not on the Historic Register, but the City of Portland lists it as a Significant Historic Resource.