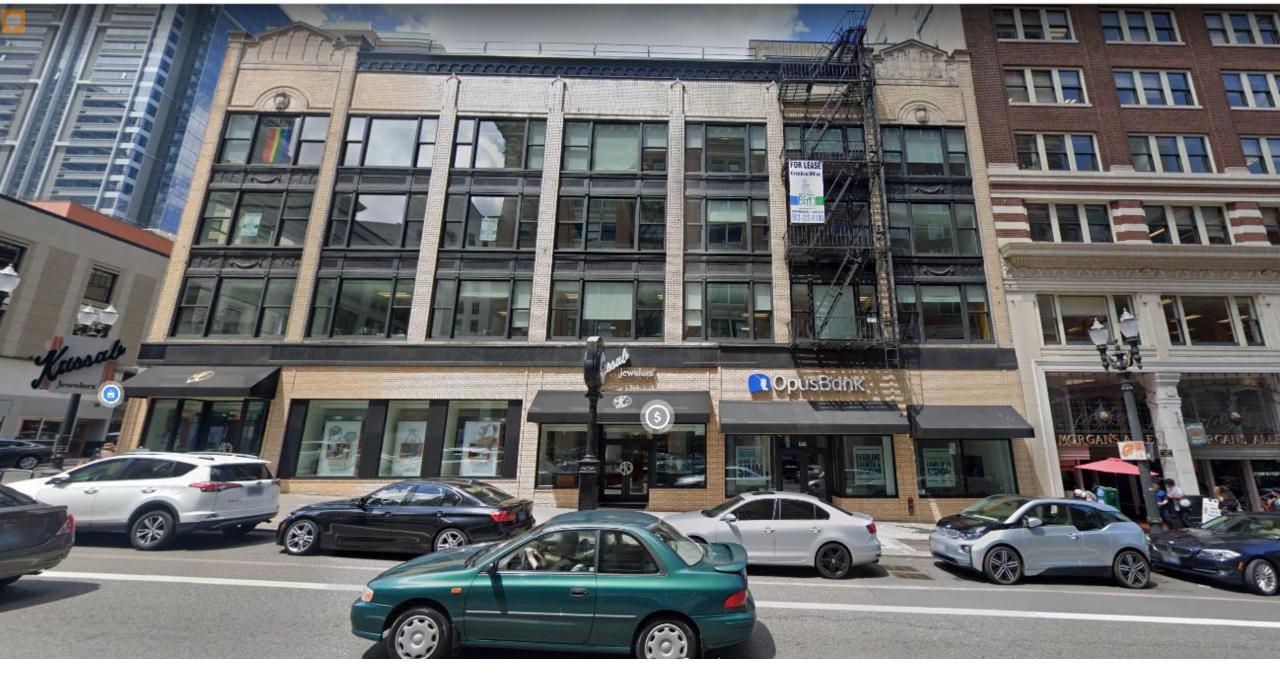

## **General Description**

Originally constructed in 1911 as the Pantages Theater before closing its doors in the mid-to-late 20's. The building underwent a major renovation by Chicago Architects Clausen & Clausen in 1928 to transform it into the 4-story, plus penthouse office building currently known as the Alderway Building. This building occupies the southeast quarter of block 213 bounded by SW Broadway to the east, SW Alder St. to the south and existing buildings to the north and west. The building is not on the Historic Register, but the City of Portland lists it as a Significant Historic Resource.

This project proposes to replace the existing ground floor façade with new cladding and glazed retail storefronts and includes associated sitework. The new façade aims to increase the buildings presence on the street by incorporating high-end materials and detailing including additional glazing that creates increased visibility and reinforce pedestrian street activity and interface. New canopies and signage are proposed at the main building lobby and tenant entries. Building system improvements will consist of updates to mechanical, electrical, and plumbing as necessary to accommodate listed architectural improvements. A rooftop terrace/ amenity space will also be designed as a building amenity space.

#### **General Description**

Originally constructed in 1911 as the Pantages Theater before closing its doors in the mid-to-late 20's. The building underwent a major renovation by Chicago Architects Clausen & Clausen in 1928 to transform it into the 4-story, plus penthouse office building currently known as the Alderway Building. This building occupies the southeast quarter of block 213 bounded by SW Broadway to the east, SW Alder St. to the south and existing buildings to the north and west. The building is not on the Historic Register, but the City of Portland lists it as a Significant Historic Resource.