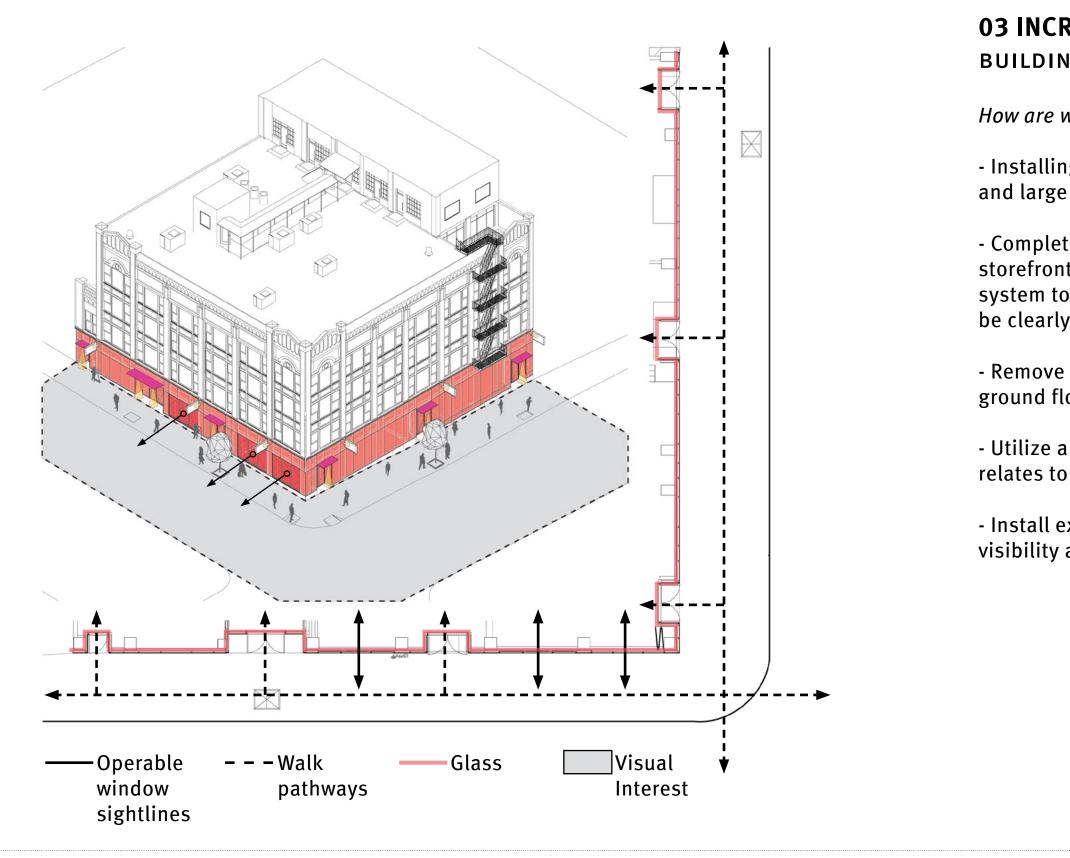

# **03 INCREASE PERMIABILITY BETWEEN BUILDING & STREET:**

- operable windows
- building

How are we doing this?

- Installing high-efficiency clear glazing and large

- Completely replace the existing ground floor storefront and faux brick with an all glass storefront system to celebrate the existing structure that will be clearly seen by the pedestrian walking outside

- Place a dark colored frit pattern on the glass for better visibility at night from the inside of the

- Install exterior and interior lighting for better visibility at night for pedestrians to see signage