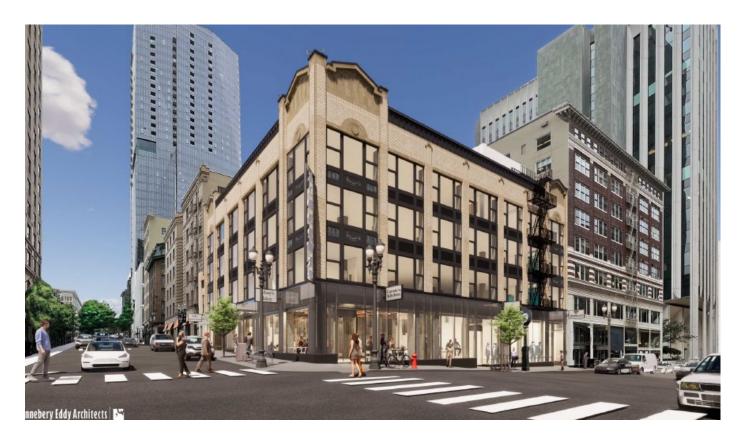

#### SE Corner Perspective |31

For Zoning Code in Effect Post October 1, 2022

Site

 $\triangle$  Historic Landmark

| File No.    | EA 22 - 202537 DA |
|-------------|-------------------|
| 1/4 Section | 3029              |
|             | 1 inch =200 feet  |
| State ID    | 1N1E34CC 6800     |
| Exhibit     | B Nov 18, 2022    |
|             |                   |