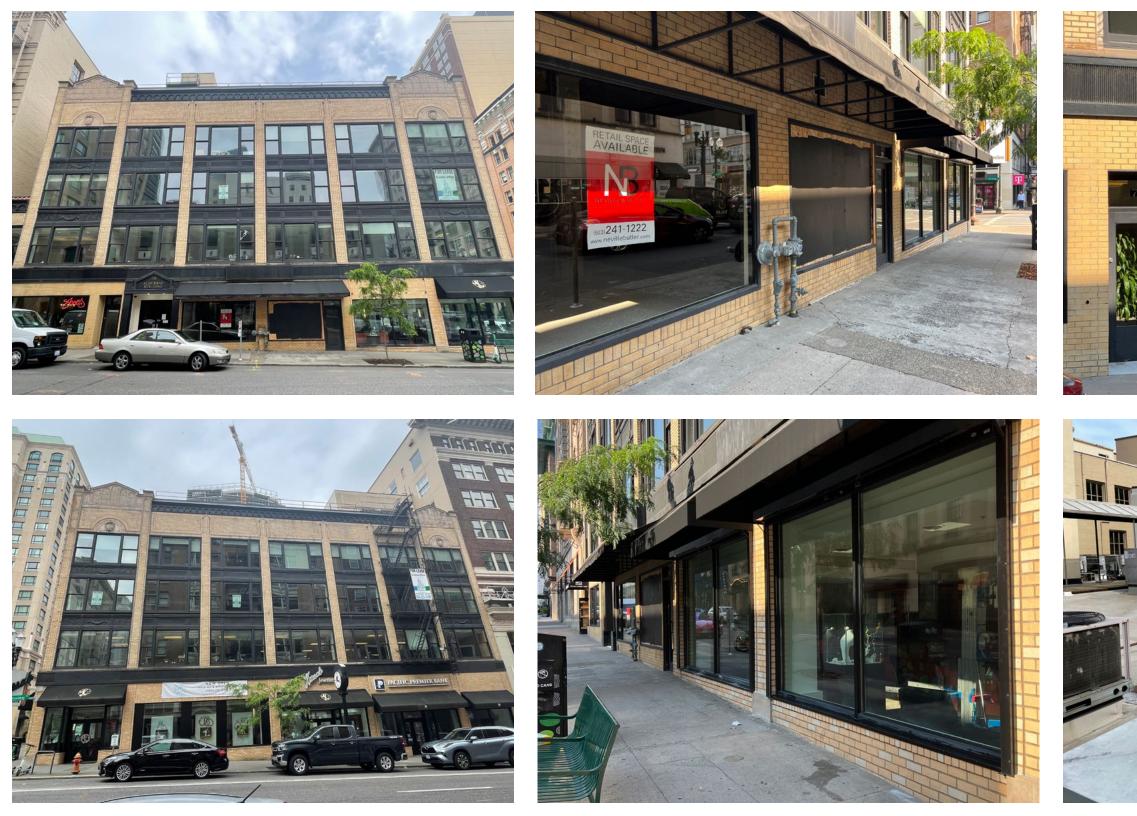

#### 1. Elements of the proposal which help to meet guidelines:

- a. **Coherency of base.** The Commission commended the upgrading of the existing dated storefronts. The proposed curtain wall clad base is a light, innovative and elegant solution to updating and adding coherency to the base of this building with many its unique history. (CONTEXT CCFDG C3, C4, C5, C6, C7, C8).
- b. **Ground Floor Activation**. <u>The transparency of the extensive glazing of the curtain wall</u> will add to the vibrancy of the area. The low, stone clad pony wall stepping down the grade along the frontages enhances this transparent base. (*PUBLIC REALM - CCFDG A4, A5, A8, B1, B2, B4, B6, C6, C8*)
- c. **Exterior materials.** The proposed materials are of a high quality suitable for this central city location. (QUALITY & PERMANENCE CCFDG C2, C3, C4, C5)

#### 2. Elements which would benefit from further consideration to meet guidelines:

- d. **Coherency with building above**. The new curtain wall will provide more coherency along the base of the building; however, <u>more could be done to also provide coherency with the building above as well as with other buildings in the area.</u> The upper stories are quite rich in detailing, with painted sheet metal showing a clever use of limited materials. The challenge is to bring some of that down to the ground, so the building isn't completely bifurcated. Options to address this might include bringing brick down to the ground plane at the corner pier points and/or adding a stronger belt course above the curtain wall/ below the sills. (*CONTEXT CCFDG C3, C4, C5, C6, C7, C8*).
- e. **Ground level weather protection.** More weather protection will be needed beyond the canopies at entries since this is an area with some of the greatest pedestrian densities in the city. To maintain the desired lightness and transparency of the proposal, options to consider might include glass awnings which don't darked glass below and/or canopy blades which are integrated into the curtain wall (possibly at transom level), and possibly stepping down the façades. This may also help with the coherency concerns with the building above and those in the area, as noted earlier. These moves will help activate the ground levels along both SW Alder and SW Broadway. (*PUBLIC REALM CCFDG A4, A5, A8, B1, B2, B4, B6, C6, C8*)

- f. Security. Consider how enhanced security elements might be integrated into the design to help protect against glass breakage in case of future need. These will need to maintain transparency when down. Options to consider might include roll up mechanisms for external open-grille shutters hidden behind a thicker belt course above the curtain wall/ below the sills (which would better protect glass from breakage), and/or internal roll down open-grille shutters between columns and/ or grill work behind glass. (QUALITY & PERMANENCE CCFDG C2, C3, C4, C5).
- g. **Frit.** The use of the different densities of frit is a clever approach to adding patterning without the solidity of masonry; however, <u>the frit should be applied consistently along the frontages.</u> (QUALITY & PERMANENCE CCFDG C2, C3, C4, C5)
- h. Signs. The large rectangular building sign at the corner is shown at 100 sf, the maximum allowed size for a single sign. It is also 70sf over the maximum allowed size of 30sf for a sign projecting over the ROW, so a Modification would be needed for a sign of this size. Since this site is located in the "Broadway Unique Sign District", which encourages "large, vertically-oriented, bright, and flamboyant neon signs" to add to the unique character of this Broadway environment; the corner location above the ground level is suitable for a large building sign. It will be important that the large corner sign is "spectacular in design" to warrant such a large modification request.