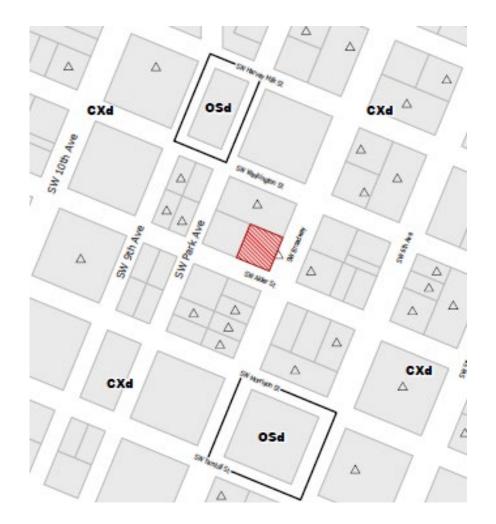

## Address: 711 SW Alder Street Portland, OR 97205

**Request:** Type II Design Review for the renovation of a groundfloor exterior

**Base Zone: CX** - Central Commercial

**Overlay:** d - Design Zone

**Plan District:** CC - Central City

## **LEGEND:**

**BUILDING SITE-CXd ZONING** 

OSd ZONING

CXd ZONING

GROUND FLOOR WINDOW REQUIREMENTS @ 60% PER MAP 510-8