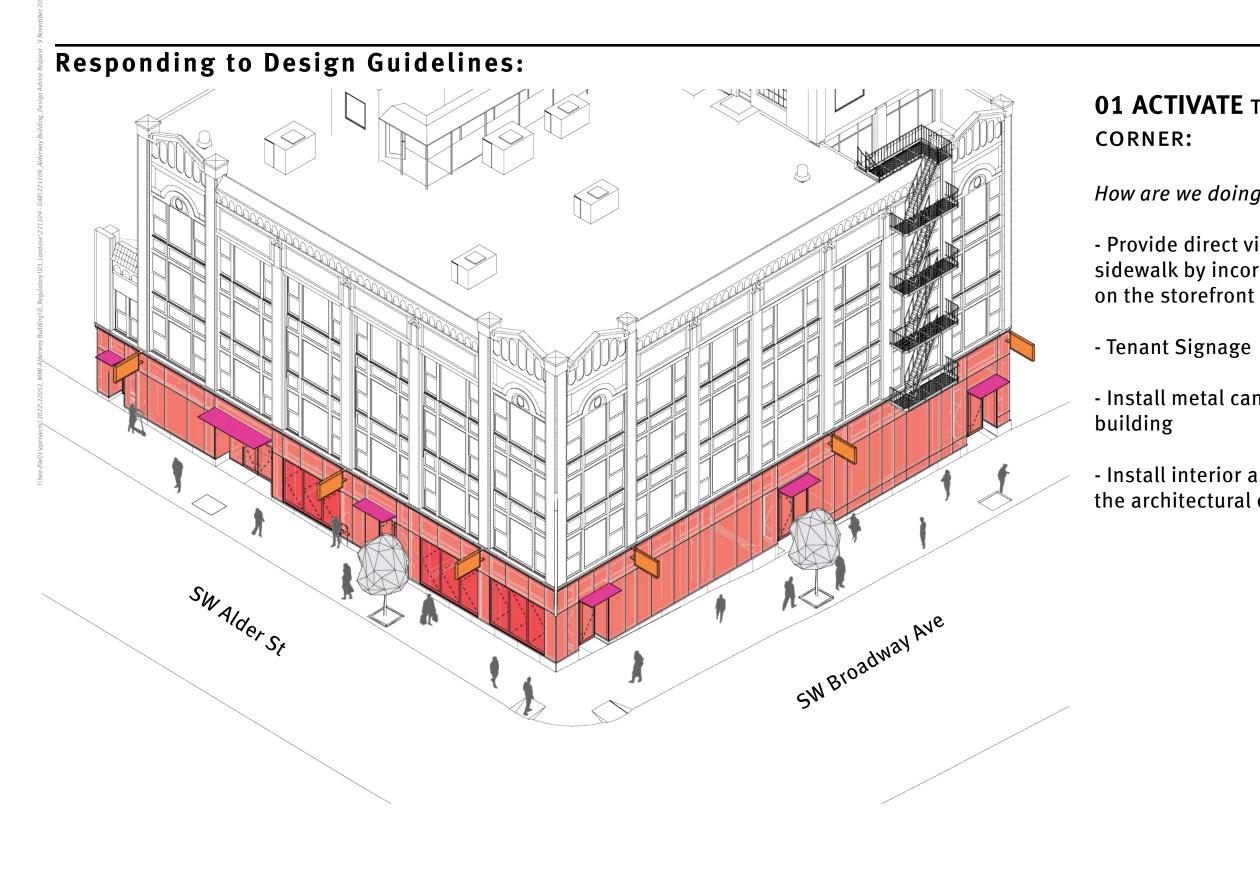

## **01 ACTIVATE** THE BUILDING & STREET

How are we doing this?

- Provide direct visual connections to the adjacent sidewalk by incorporating large windows and doors

- Install metal canopies at every entrance of the

- Install interior and exterior lighting that highlights the architectural elements of the building