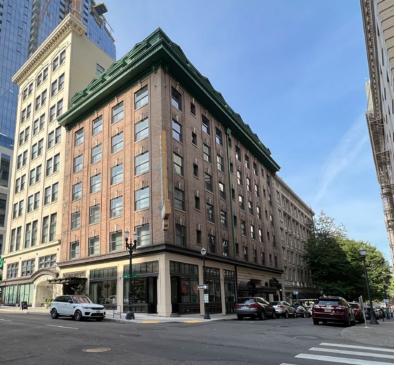

## **General Description**

Originally constructed in 1911 as the Pantages Theater before closing its doors in the mid-to-late 20's. The building underwent a major renovation by Chicago Architects Clausen & Clausen in 1928 to transform it into the 4-story, plus penthouse office building currently known as the Alderway Building. This building occupies the southeast quarter of block 213 bounded by SW Broadway to the east, SW Alder St. to the south and existing buildings to the north and west. The building is not on the Historic Register, but the City of Portland lists it as a Significant Historic Resource.

This project proposes to replace the existing ground floor façade with new cladding and glazed retail storefronts and includes associated sitework. The new façade aims to increase the buildings presence on the street by incorporating high-end materials and detailing including additional glazing that creates increased visibility and reinforce pedestrian street activity and interface. New canopies and signage are proposed at the main building lobby and tenant entries. Building system improvements will consist of updates to mechanical, electrical, and plumbing as necessary to accommodate listed architectural improvements. A rooftop terrace/ amenity space will also be designed as a building amenity space.