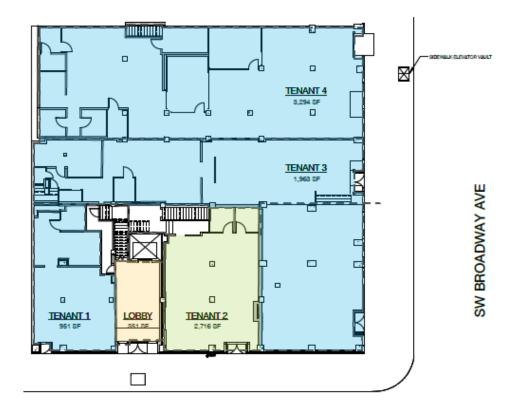

#### Site Plan A001 |21

- EXISTING AWNING OVERHANGS, TYP

Existing Floor Plan - Level 01 A101 |22

- PROPOSED CANOPY OVERHANGS, TYP

# SW BROADWAY AVE

Proposed Floor Plan - Level 01 A201 |23

Alderway Building Renovation | Design Advice Request | 15 December 2022

Existing East Elevation / Plan A301.0 | 24

Alderway Building Renovation | Design Advice Request | 15 December 2022

Proposed East Elevation / Plan A301 | 25

Existing South Elevation / Plan A302.0 | 26

Proposed South Elevation / Plan A302 |27

MELVIN MARK

Alderway Building Renovation | Design Advice Request | 15 December 2022