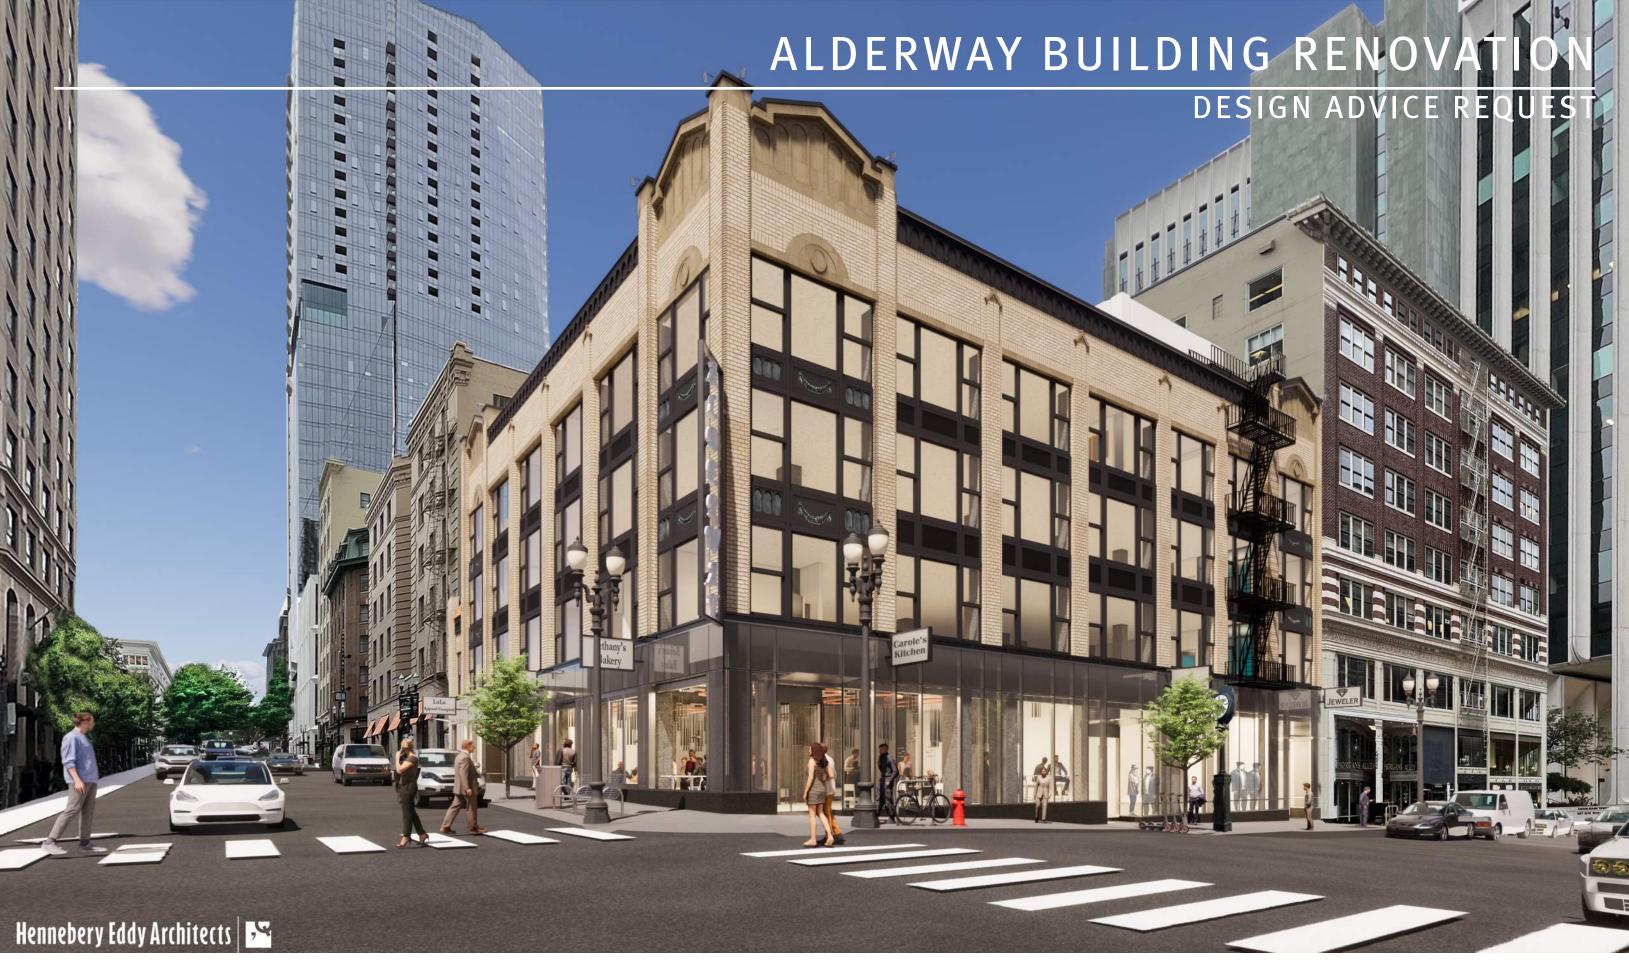

## **General Description**

Originally constructed in 1911 as the Pantages Theater before closing its doors in the mid-to-late 20's. The building underwent a major renovation by Chicago Architects Clausen & Clausen in 1928 to transform it into the 4-story, plus penthouse office building currently known as the Alderway Building. This building occupies the southeast quarter of block 213 bounded by SW Broadway to the east, SW Alder St. to the south and existing buildings to the north and west. The building is not on the Historic Register, but the City of Portland lists it as a Significant Historic Resource.

This project proposes to replace the existing ground floor façade with new cladding and glazed retail storefronts and includes associated sitework. The new façade aims to increase the buildings presence on the street by incorporating high-end materials and detailing including additional glazing that creates increased visibility and reinforce pedestrian street activity and interface. New canopies and signage are proposed at the main building lobby and tenant entries. Building system improvements will consist of updates to mechanical, electrical, and plumbing as necessary to accommodate listed architectural improvements. A rooftop terrace/ amenity space will also be designed as a building amenity space.

#### **General Description**

Originally constructed in 1911 as the Pantages Theater before closing its doors in the mid-to-late 20's. The building underwent a major renovation by Chicago Architects Clausen & Clausen in 1928 to transform it into the 4-story, plus penthouse office building currently known as the Alderway Building. This building occupies the southeast quarter of block 213 bounded by SW Broadway to the east, SW Alder St. to the south and existing buildings to the north and west. The building is not on the Historic Register, but the City of Portland lists it as a Significant Historic Resource.