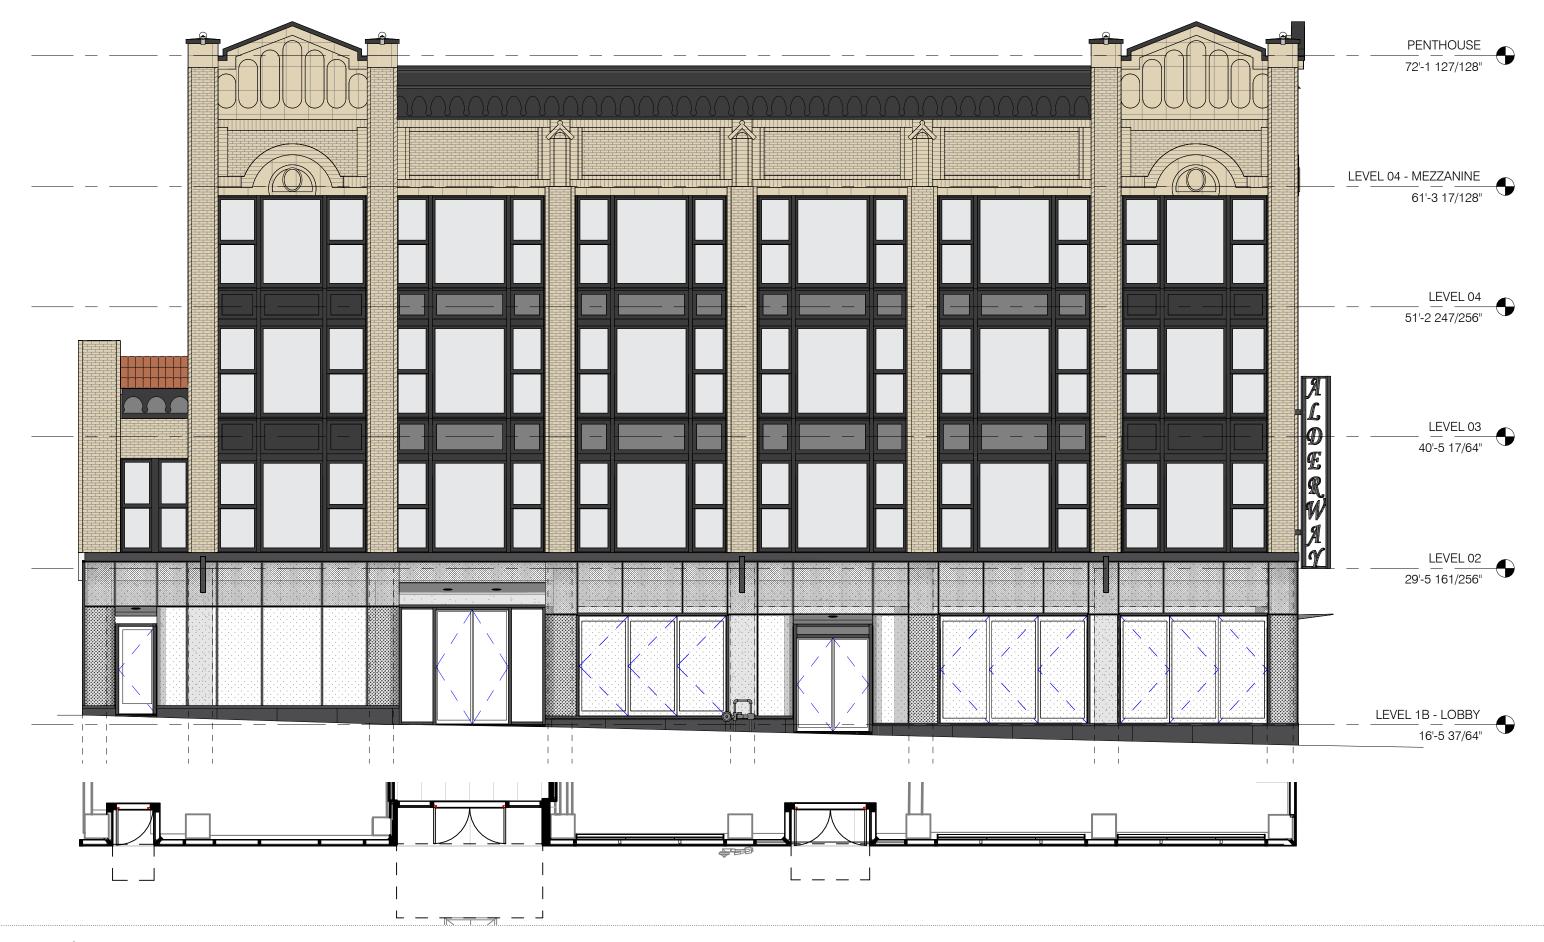

# SW BROADWAY AVE

- PROPOSED CANOPY OVERHANGS, TYP

Alderway Building Renovation | Design Advice Request | 15 December 2022

Existing East Elevation / Plan EA 22-202537 DA, Exhibit C.24<sup>01.0|24</sup>

Hennebery Eddy Architects Alderway Building Renovation | Design Advice Request | 15 December 2022

Proposed East Elevation / Plan EA 22-202537 DA, Exhibit C.25<sup>A301 | 25</sup>

Hennebery Eddy Architects Existing South Elevation / Plan EA 22-202537 DA, Exhibit C.26<sup>02.0|26</sup>

Proposed South Elevation / Plan EA 22-202537 DA, Exhibit C.27<sup>A302 | 27</sup>