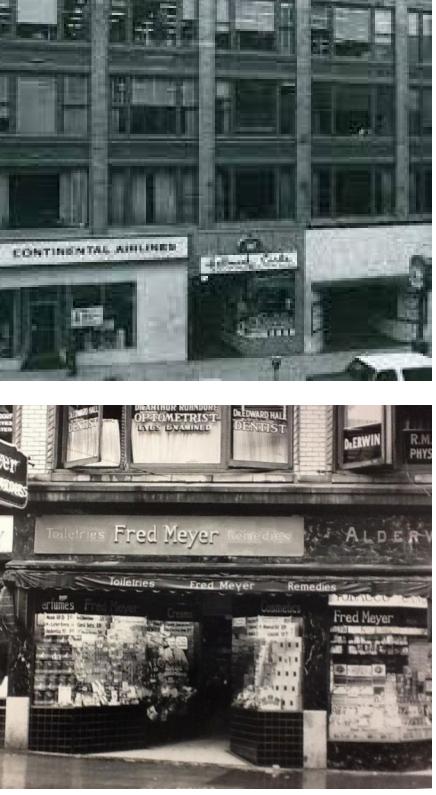

## **General Description**

Originally constructed in 1911 as the Pantages Theater before closing its doors in the mid-to-late 20's. The building underwent a major renovation by Chicago Architects Clausen & Clausen in 1928 to transform it into the 4-story, plus penthouse office building currently known as the Alderway Building. This building occupies the southeast quarter of block 213 bounded by SW Broadway to the east, SW Alder St. to the south and existing buildings to the north and west. The building is not on the Historic Register, but the City of Portland lists it as a Significant Historic Resource.

#### **General Description**

Originally constructed in 1911 as the Pantages Theater before closing its doors in the mid-to-late 20's. The building underwent a major renovation by Chicago Architects Clausen & Clausen in 1928 to transform it into the 4-story, plus penthouse office building currently known as the Alderway Building. This building occupies the southeast quarter of block 213 bounded by SW Broadway to the east, SW Alder St. to the south and existing buildings to the north and west. The building is not on the Historic Register, but the City of Portland lists it as a Significant Historic Resource.