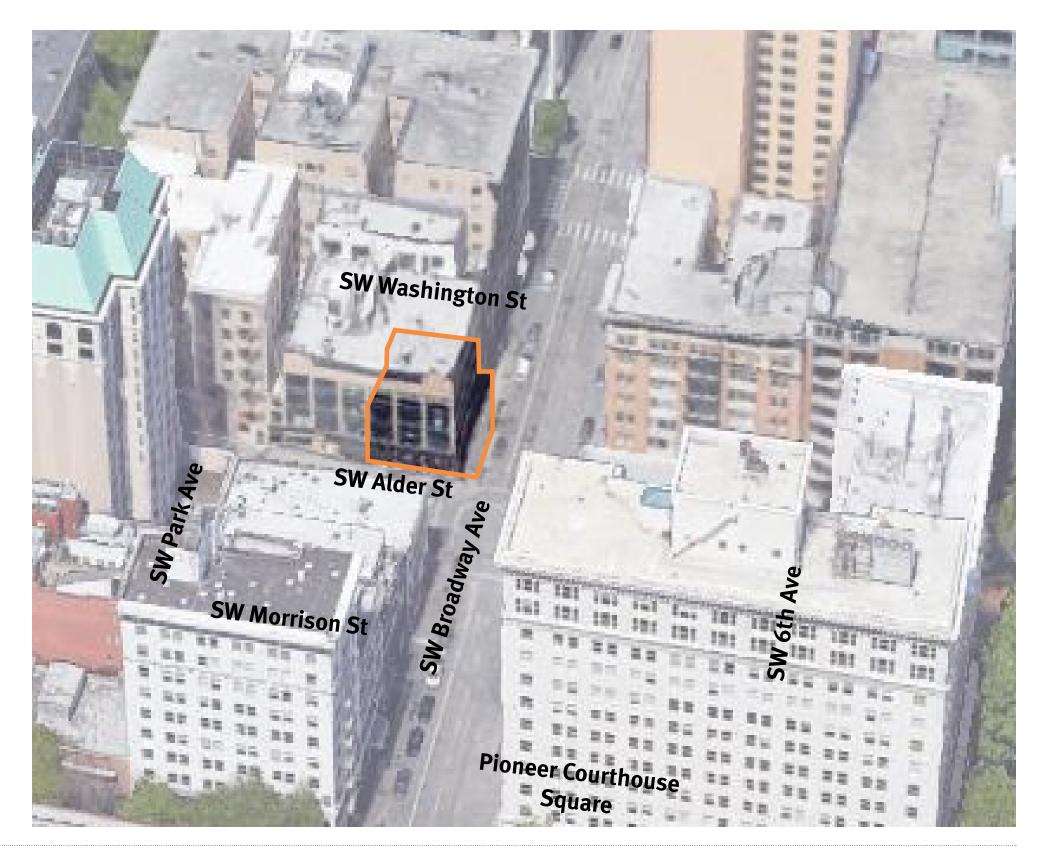

## **General Description**

Originally constructed in 1911 as the Pantages Theater before closing its doors in the mid-to-late 20's. The building underwent a major renovation by Chicago Architects Clausen & Clausen in 1928 to transform it into the 4-story, plus penthouse office building currently known as the Alderway Building. This building occupies the southeast quarter of block 213 bounded by SW Broadway to the east, SW Alder St. to the south and existing buildings to the north and west. The building is not on the Historic Register, but the City of Portland lists it as a Significant Historic Resource.

#### **General Description**

Originally constructed in 1911 as the Pantages Theater before closing its doors in the mid-to-late 20's. The building underwent a major renovation by Chicago Architects Clausen & Clausen in 1928 to transform it into the 4-story, plus penthouse office building currently known as the Alderway Building. This building occupies the southeast quarter of block 213 bounded by SW Broadway to the east, SW Alder St. to the south and existing buildings to the north and west. The building is not on the Historic Register, but the City of Portland lists it as a Significant Historic Resource.