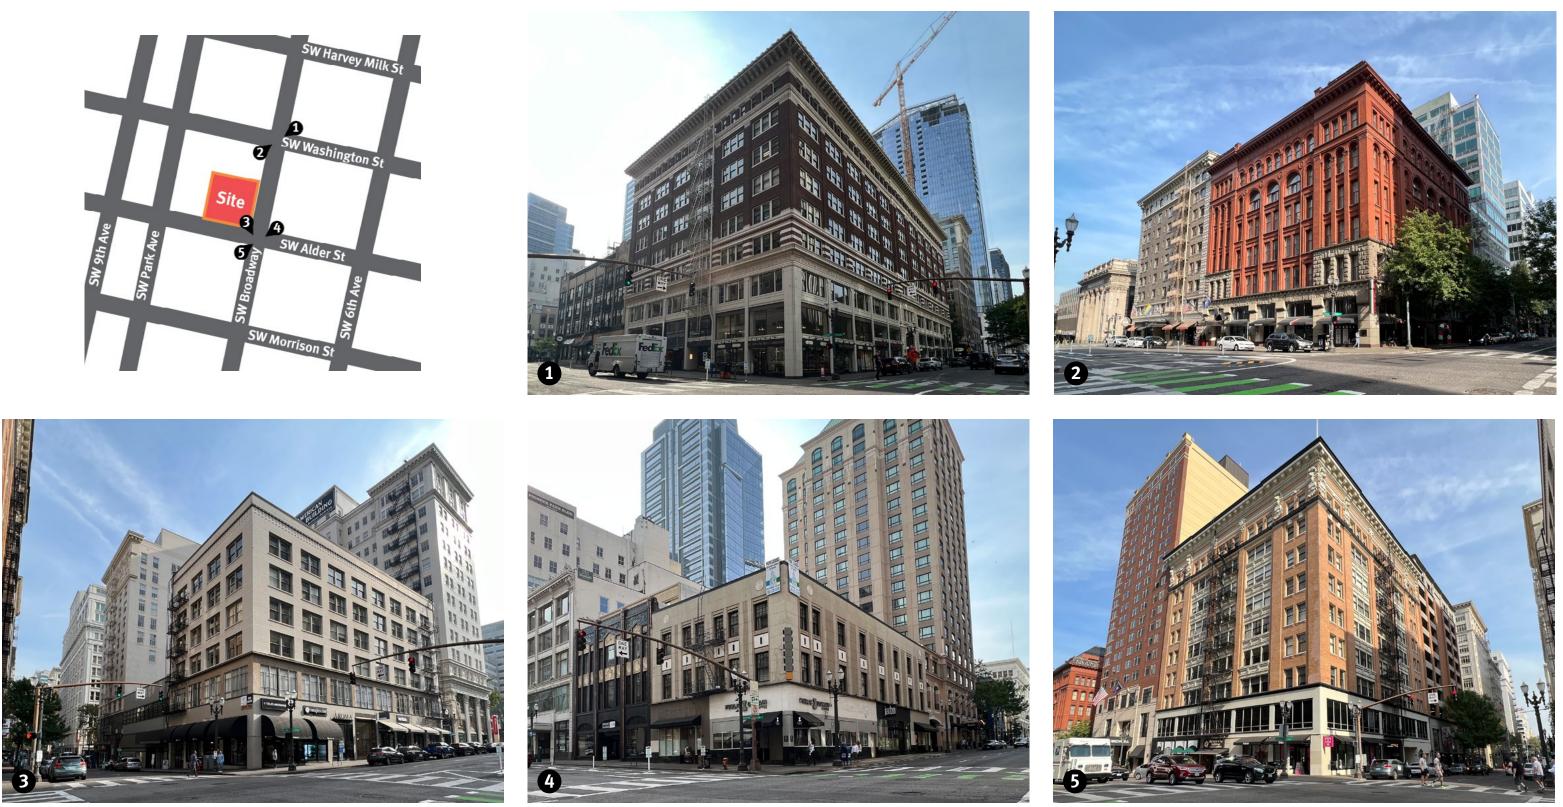

## **General Description**

Originally constructed in 1911 as the Pantages Theater before closing its doors in the mid-to-late 20's. The building underwent a major renovation by Chicago Architects Clausen & Clausen in 1928 to transform it into the 4-story, plus penthouse office building currently known as the Alderway Building. This building occupies the southeast quarter of block 213 bounded by SW Broadway to the east, SW Alder St. to the south and existing buildings to the north and west. The building is not on the Historic Register, but the City of Portland lists it as a Significant Historic Resource.

#### **General Description**

Originally constructed in 1911 as the Pantages Theater before closing its doors in the mid-to-late 20's. The building underwent a major renovation by Chicago Architects Clausen & Clausen in 1928 to transform it into the 4-story, plus penthouse office building currently known as the Alderway Building. This building occupies the southeast quarter of block 213 bounded by SW Broadway to the east, SW Alder St. to the south and existing buildings to the north and west. The building is not on the Historic Register, but the City of Portland lists it as a Significant Historic Resource.