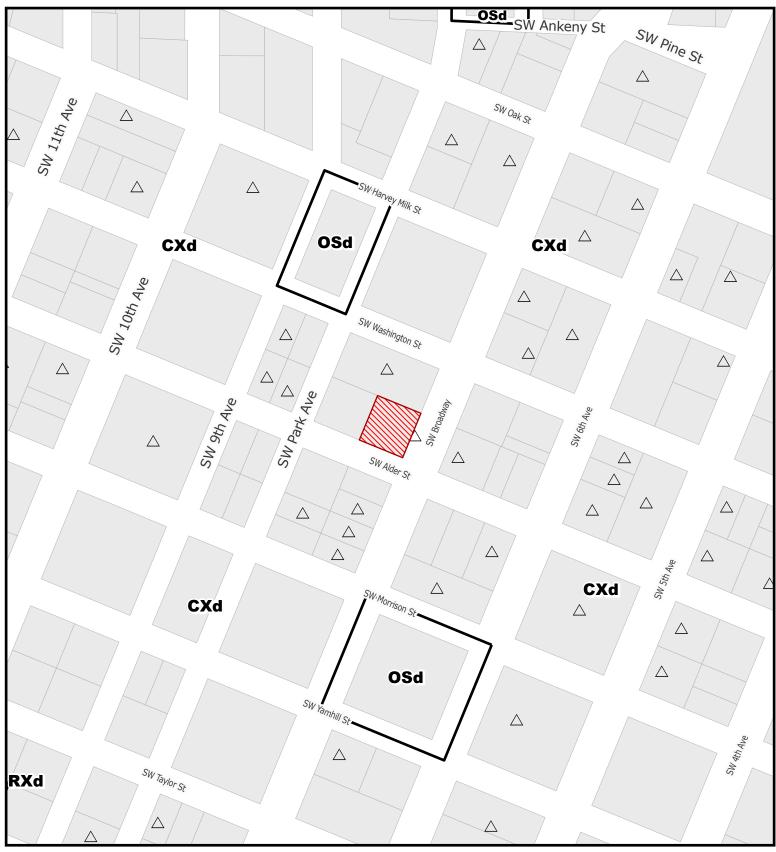

#### SE Corner Perspective |31

For Zoning Code in Effect Post October 1, 2022

Site

 $\triangle$  Historic Landmark

| File No.    | EA 22 - 202537 DA |
|-------------|-------------------|
| 1/4 Section | 3029              |
|             | 1 inch =200 feet  |
| State ID    | 1N1E34CC 6800     |
| Exhibit     | B Nov 18, 2022    |
|             |                   |