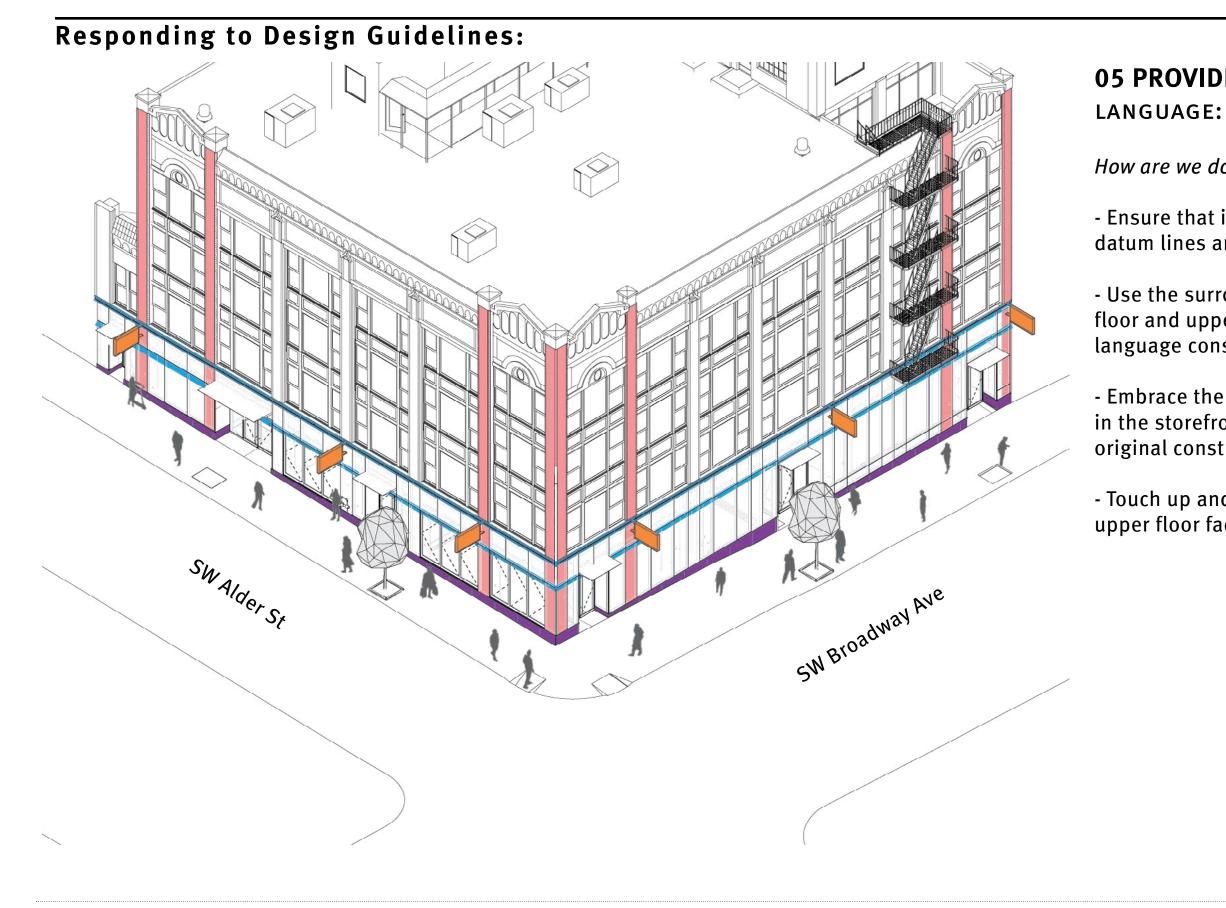

- Fix entry points of existing building and sidewalk

- Integrate large corner tenant signage to embrace **Broadway Unique Sign District** 

How are we doing this?

- Ensure that increasing the glazing responds to datum lines and alignments on the original building

- Use the surrounding building's use of ground floor and upper floor difference to keep the design language consistent throughout the area

- Embrace the existing columns and expose them in the ground floor to accept the history and original construction of the building

- Touch up and fix broken/damaged parts of the upper floor facades