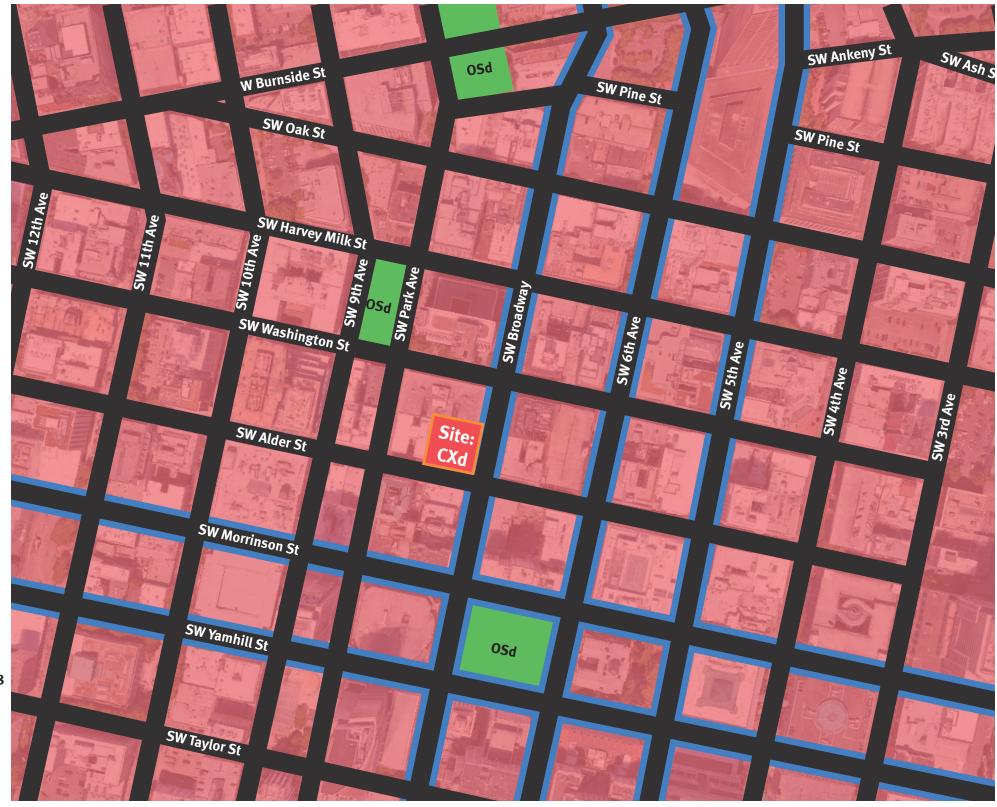

## Address: 711 SW Alder Street Portland, OR 97205

**Request:** Type II Design Review for the renovation of a groundfloor exterior

**Base Zone: CX** - Central Commercial

**Overlay:** d - Design Zone

**Plan District:** CC - Central City

Subdistrict: Downtown

## **Project Data:**

Address:

711 SW Alder Street Portland, OR 97205

**Request:** Type II Design Review for the renovation of a groundfloor exterior

**Base Zone: CX - Central Commercial** 

**Overlay:** d - Design Zone

**Plan District:** CC - Central City

Subdistrict: Downtown