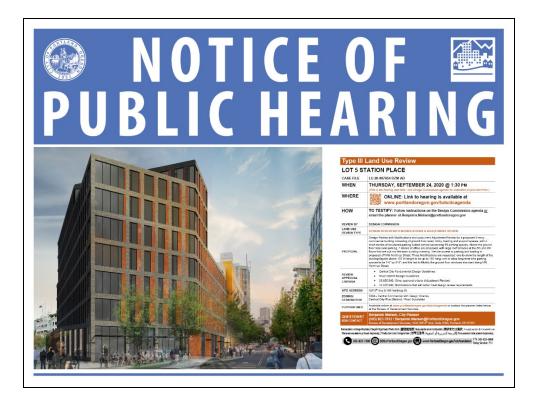

## Address: 711 SW Alder Street Portland, OR 97205

**Request:** Type II Design Review for the renovation of a groundfloor exterior

**Base Zone: CX** - Central Commercial

**Overlay:** d - Design Zone

**Plan District:** CC - Central City

## **Project Data:**

Address:

711 SW Alder Street Portland, OR 97205

**Request:** Type II Design Review for the renovation of a groundfloor exterior

**Base Zone: CX - Central Commercial** 

**Overlay:** d - Design Zone