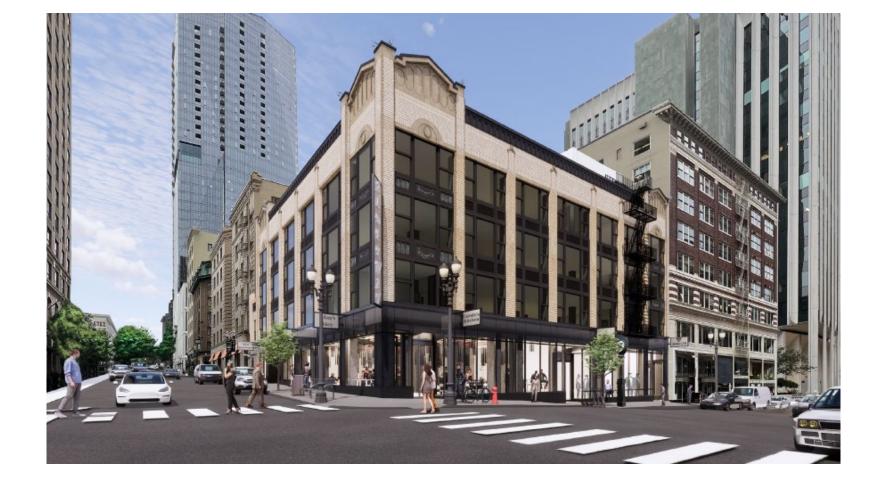

#### 1. Elements of the proposal which help to meet guidelines:

- a. **Coherency of base.** The Commission commended the upgrading of the existing dated storefronts. The proposed curtain wall clad base is a light, innovative and elegant solution to updating and adding coherency to the base of this building with many its unique history. (CONTEXT CCFDG C3, C4, C5, C6, C7, C8).
- b. **Ground Floor Activation**. <u>The transparency of the extensive glazing of the curtain wall</u> will add to the vibrancy of the area. The low, stone clad pony wall stepping down the grade along the frontages enhances this transparent base. (*PUBLIC REALM - CCFDG A4, A5, A8, B1, B2, B4, B6, C6, C8*)
- c. **Exterior materials.** The proposed materials are of a high quality suitable for this central city location. (QUALITY & PERMANENCE CCFDG C2, C3, C4, C5)

#### 2. Elements which would benefit from further consideration to meet guidelines:

- d. **Coherency with building above**. The new curtain wall will provide more coherency along the base of the building; however, <u>more could be done to also provide coherency with the building above as well as with other buildings in the area.</u> The upper stories are quite rich in detailing, with painted sheet metal showing a clever use of limited materials. The challenge is to bring some of that down to the ground, so the building isn't completely bifurcated. Options to address this might include bringing brick down to the ground plane at the corner pier points and/or adding a stronger belt course above the curtain wall/ below the sills. (*CONTEXT CCFDG C3, C4, C5, C6, C7, C8*).
- e. **Ground level weather protection.** More weather protection will be needed beyond the canopies at entries since this is an area with some of the greatest pedestrian densities in the city. To maintain the desired lightness and transparency of the proposal, options to consider might include glass awnings which don't darked glass below and/or canopy blades which are integrated into the curtain wall (possibly at transom level), and possibly stepping down the façades. This may also help with the coherency concerns with the building above and those in the area, as noted earlier. These moves will help activate the ground levels along both SW Alder and SW Broadway. (*PUBLIC REALM CCFDG A4, A5, A8, B1, B2, B4, B6, C6, C8*)

This project proposes to replace the existing ground floor façade with new cladding and glazed retail storefronts and includes associated sitework. The new façade aims to increase the buildings presence on the street by incorporating high-end materials and detailing including additional glazing that creates increased visibility and reinforce pedestrian street activity and interface. New canopies and signage are proposed at the main building lobby and tenant entries. Building system improvements will consist of updates to mechanical, electrical, and plumbing as necessary to accommodate listed architectural improvements. A rooftop terrace/ amenity space will also be designed as a building amenity space.