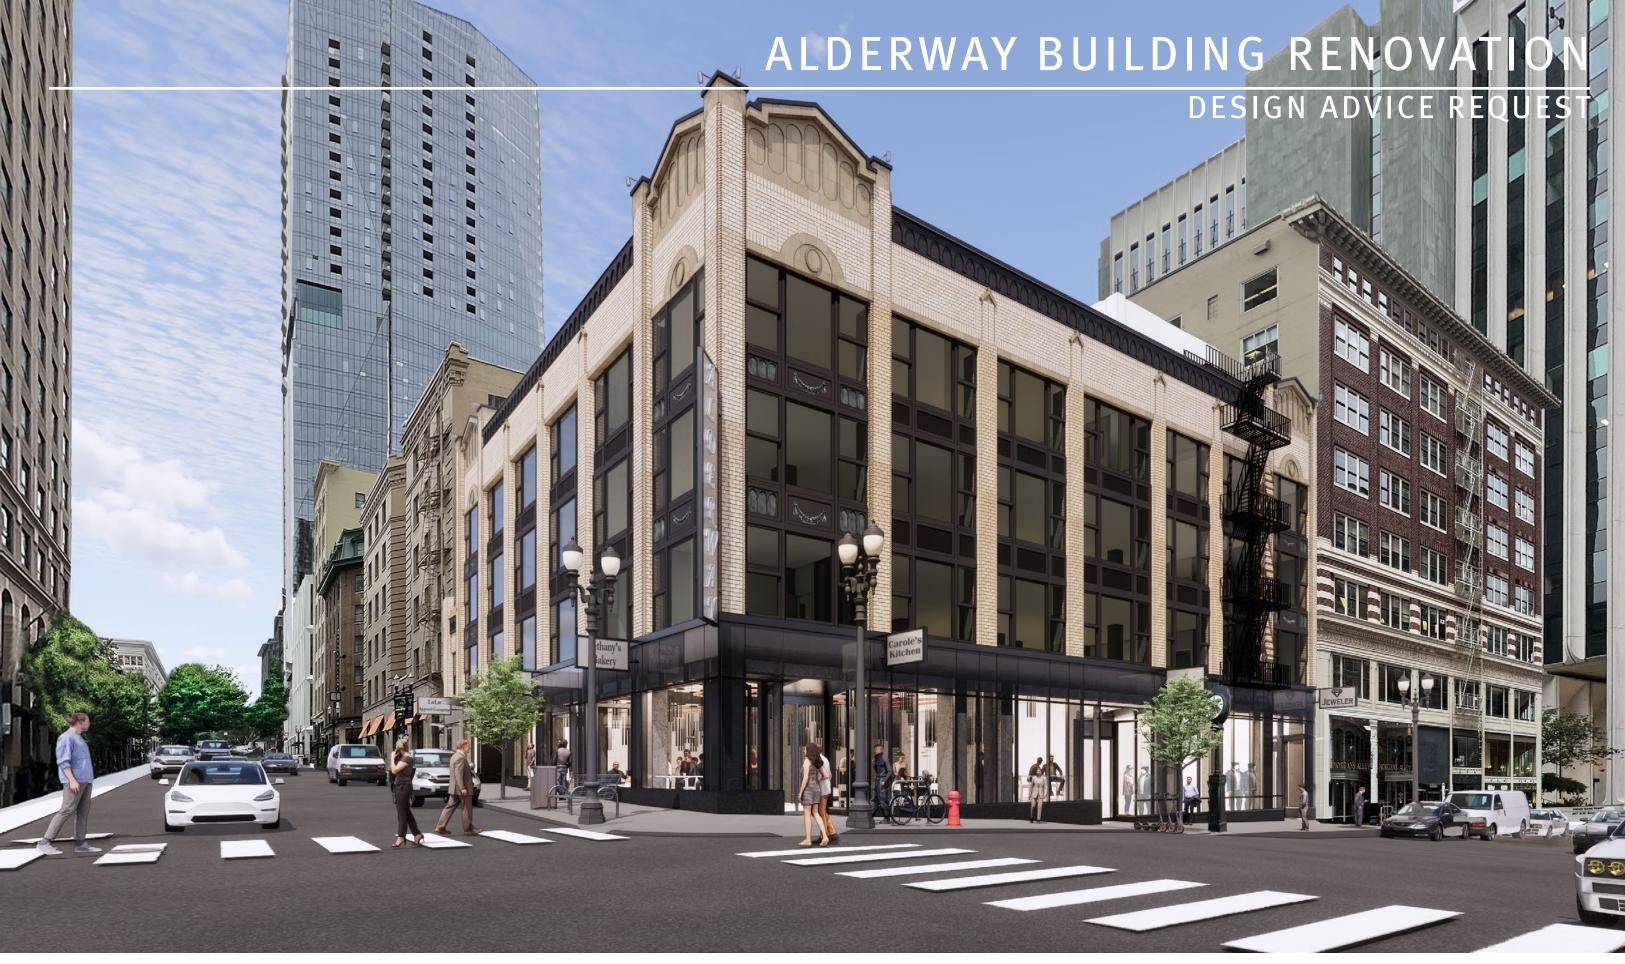

## **General Description**

Originally constructed in 1911 as the Pantages Theater before closing its doors in the mid-to-late 20's. The building underwent a major renovation by Chicago Architects Clausen & Clausen in 1928 to transform it into the 4-story, plus penthouse office building currently known as the Alderway Building. This building occupies the southeast quarter of block 213 bounded by SW Broadway to the east, SW Alder St. to the south and existing buildings to the north and west. The building is not on the Historic Register, but the City of Portland lists it as a Significant Historic Resource.

This project proposes to replace the existing ground floor façade with new cladding and glazed retail storefronts and includes associated sitework. The new façade aims to increase the buildings presence on the street by incorporating high-end materials and detailing including additional glazing that creates increased visibility and reinforce pedestrian street activity and interface. New canopies and signage are proposed at the main building lobby and tenant entries. Building system improvements will consist of updates to mechanical, electrical, and plumbing as necessary to accommodate listed architectural improvements. A rooftop terrace/ amenity space will also be designed as a building amenity space.