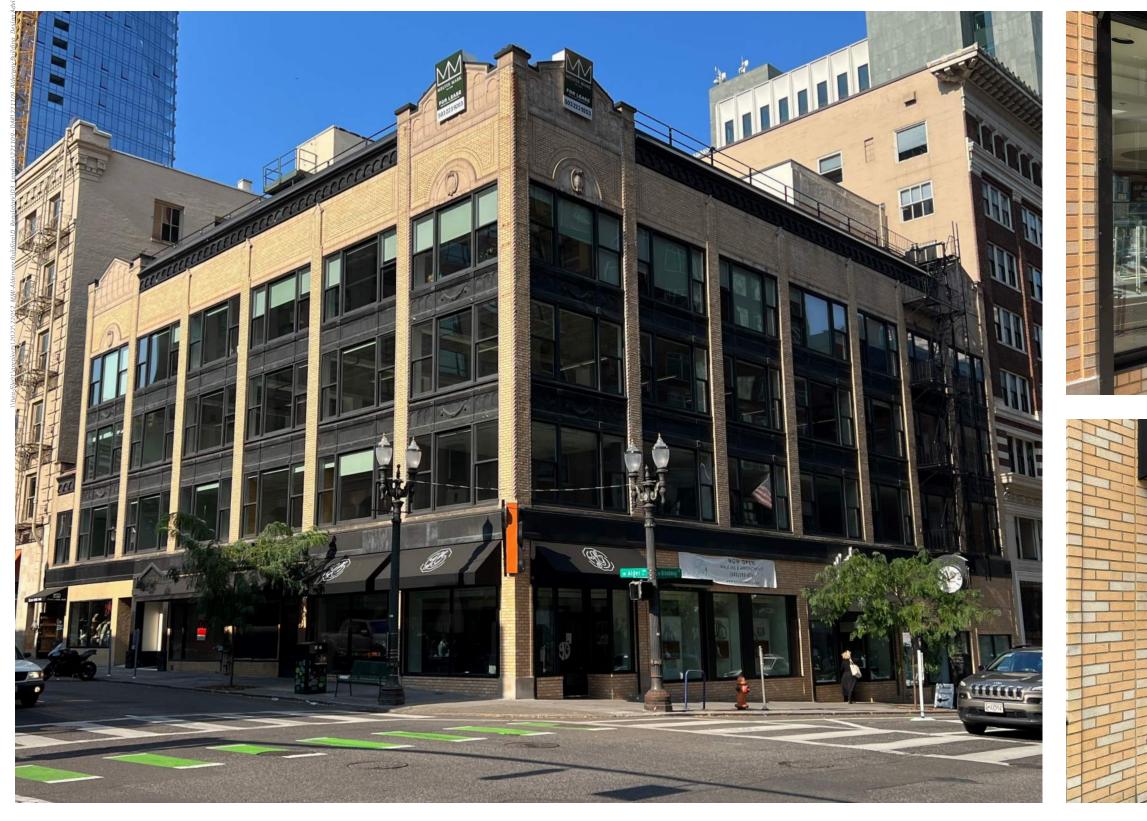

## **General Description**

Originally constructed in 1911 as the Pantages Theater before closing its doors in the mid-to-late 20's. The building underwent a major renovation by Chicago Architects Clausen & Clausen in 1928 to transform it into the 4-story, plus penthouse office building currently known as the Alderway Building. This building occupies the southeast quarter of block 213 bounded by SW Broadway to the east, SW Alder St. to the south and existing buildings to the north and west. The building is not on the Historic Register, but the City of Portland lists it as a Significant Historic Resource.

This project proposes to replace the existing ground floor façade with new cladding and glazed retail storefronts and includes associated sitework. The new façade aims to increase the buildings presence on the street by incorporating high-end materials and detailing including additional glazing that creates increased visibility and reinforce pedestrian street activity and interface. New canopies and signage are proposed at the main building lobby and tenant entries. Building system improvements will consist of updates to mechanical, electrical, and plumbing as necessary to accommodate listed architectural improvements. A rooftop terrace/ amenity space will also be designed as a building amenity space.

#### **General Description**

Originally constructed in 1911 as the Pantages Theater before closing its doors in the mid-to-late 20's. The building underwent a major renovation by Chicago Architects Clausen & Clausen in 1928 to transform it into the 4-story, plus penthouse office building currently known as the Alderway Building. This building occupies the southeast quarter of block 213 bounded by SW Broadway to the east, SW Alder St. to the south and existing buildings to the north and west. The building is not on the Historic Register, but the City of Portland lists it as a Significant Historic Resource.