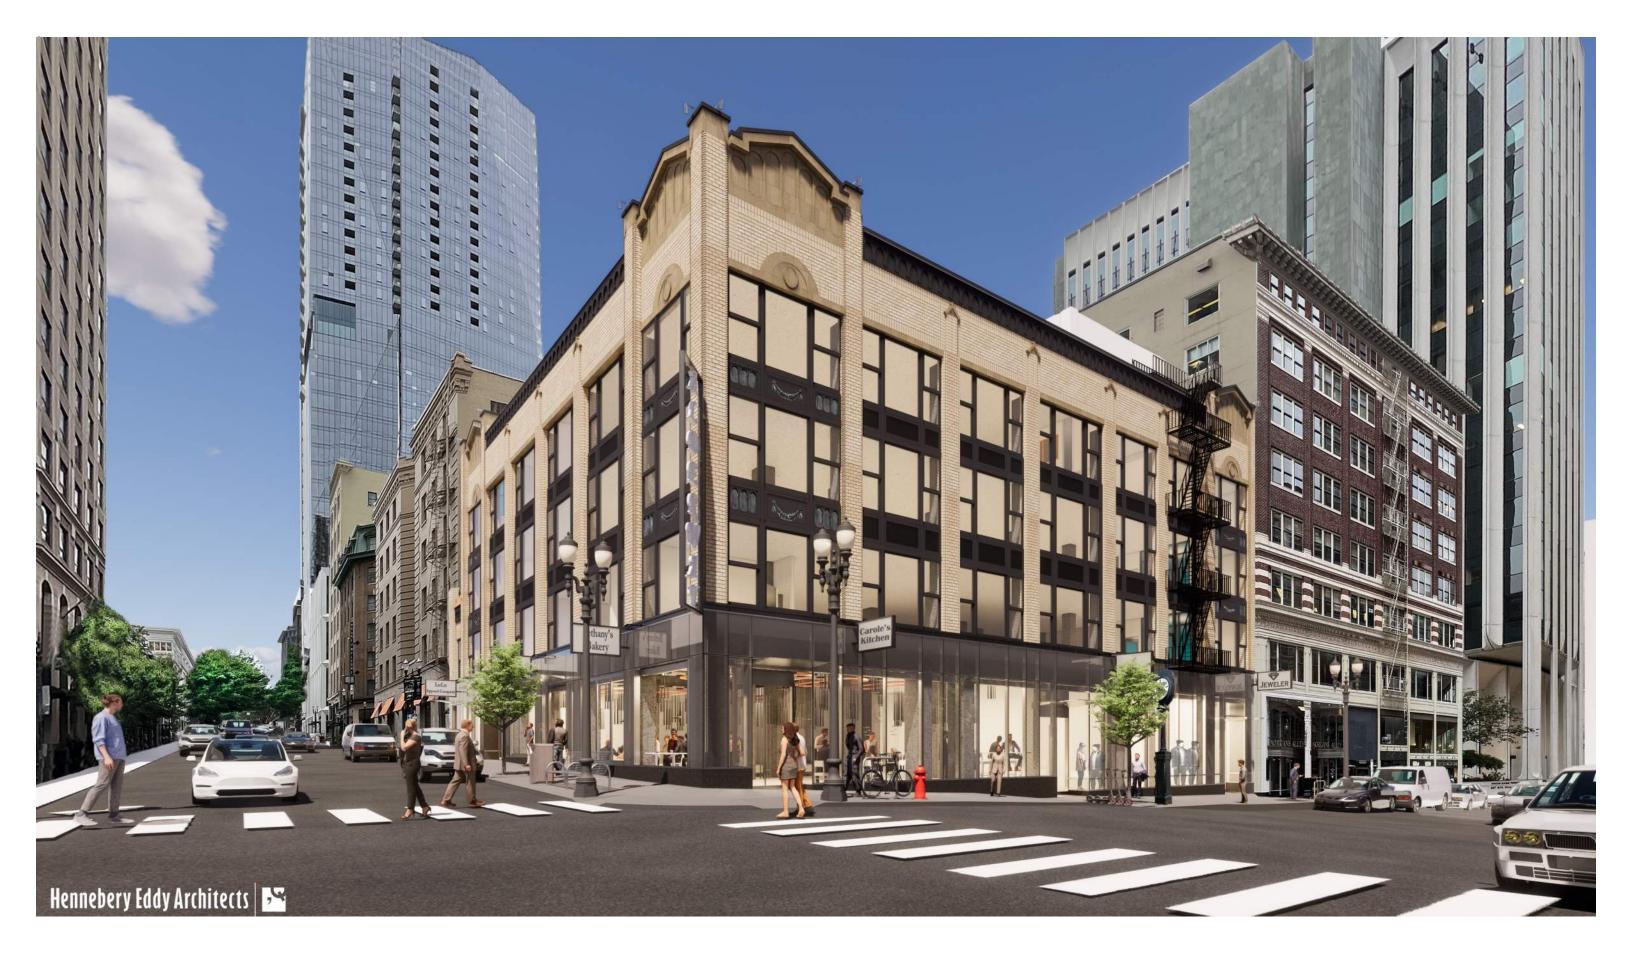

#### SE Corner Perspective |31

For Zoning Code in Effect Post October 1, 2022

Site

 $\triangle$  Historic Landmark

| File No.    | EA 22 - 202537 DA |
|-------------|-------------------|
| 1/4 Section | 3029              |
|             | 1 inch =200 feet  |
| State ID    | 1N1E34CC 6800     |
| Exhibit     | B Nov 18, 2022    |
|             |                   |

SE Corner Perspective EA 22-202537 DA, Exhibit C.29

Office Entry Perspective EA 22-202537 DA, Exhibit C.30 <sup>30</sup>

SE Corner Perspective EA 22-202537 DA, Exhibit C.31