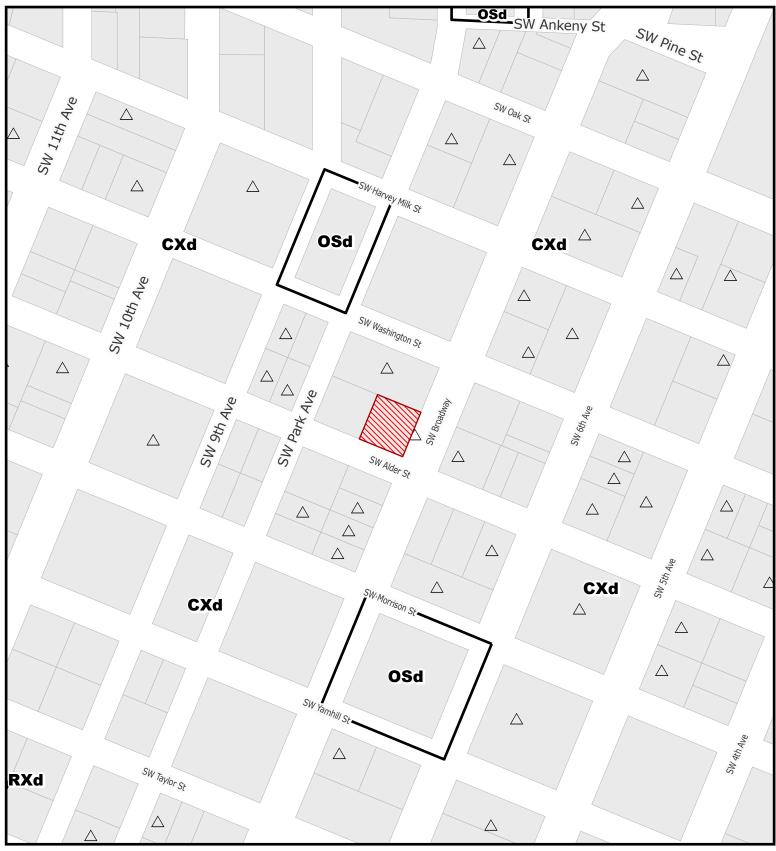

## Address: 711 SW Alder Street Portland, OR 97205

**Request:** Type II Design Review for the renovation of a groundfloor exterior

**Base Zone: CX** - Central Commercial

**Overlay:** d - Design Zone

**Plan District:** CC - Central City

## **LEGEND:**

**BUILDING SITE-CXd ZONING** 

OSd ZONING

CXd ZONING

GROUND FLOOR WINDOW REQUIREMENTS @ 60% PER MAP 510-8

#### **LEGEND:**

**BUILDING SITE-CXd ZONING** 

OSd ZONING

CXd ZONING

GROUND FLOOR WINDOW REQUIREMENTS @ 60% PER MAP 510-8