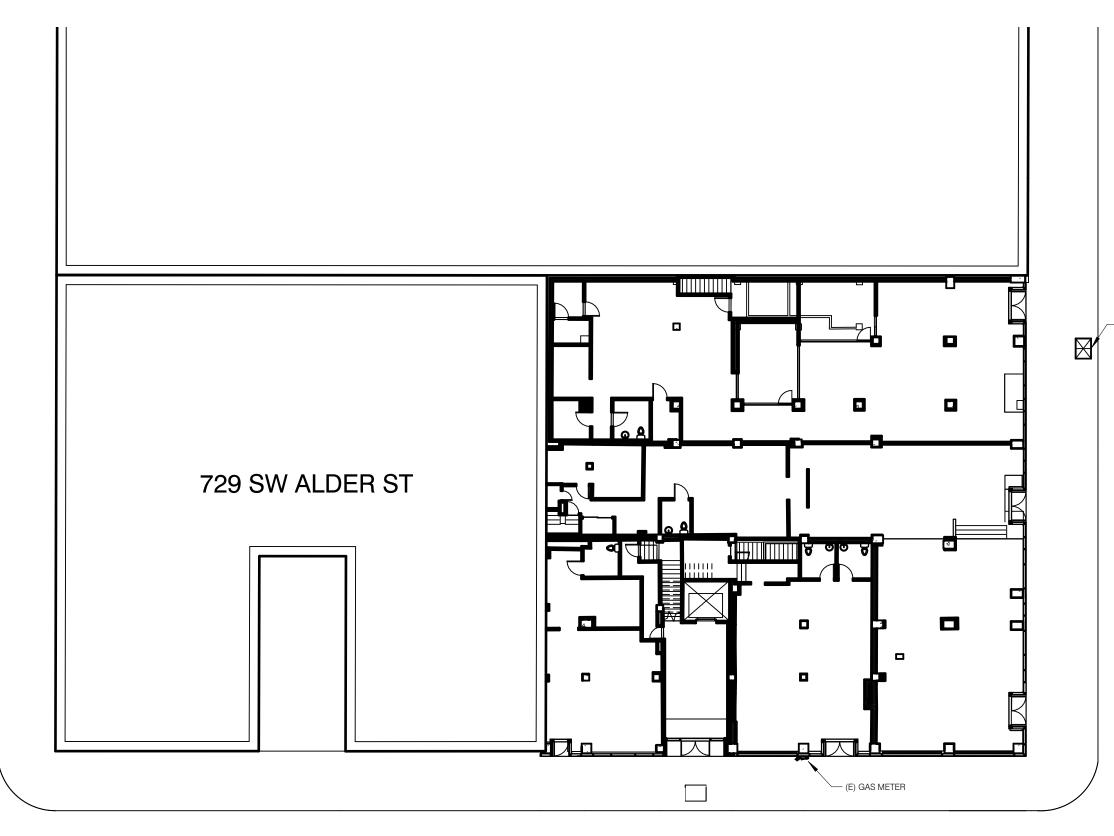

# SW ALDER ST

Alderway Building Renovation | Design Advice Request | 9 November 2022

Site Plan EA 22-202537 DA A001 | 18

Alderway Building Renovation | Design Advice Request | 9 November 2022

Demo Plan EA 22-202537 DA A101 | 19

#### Site Plan A001 |21

- EXISTING AWNING OVERHANGS, TYP

Existing Floor Plan - Level 01 A101 |22

- PROPOSED CANOPY OVERHANGS, TYP