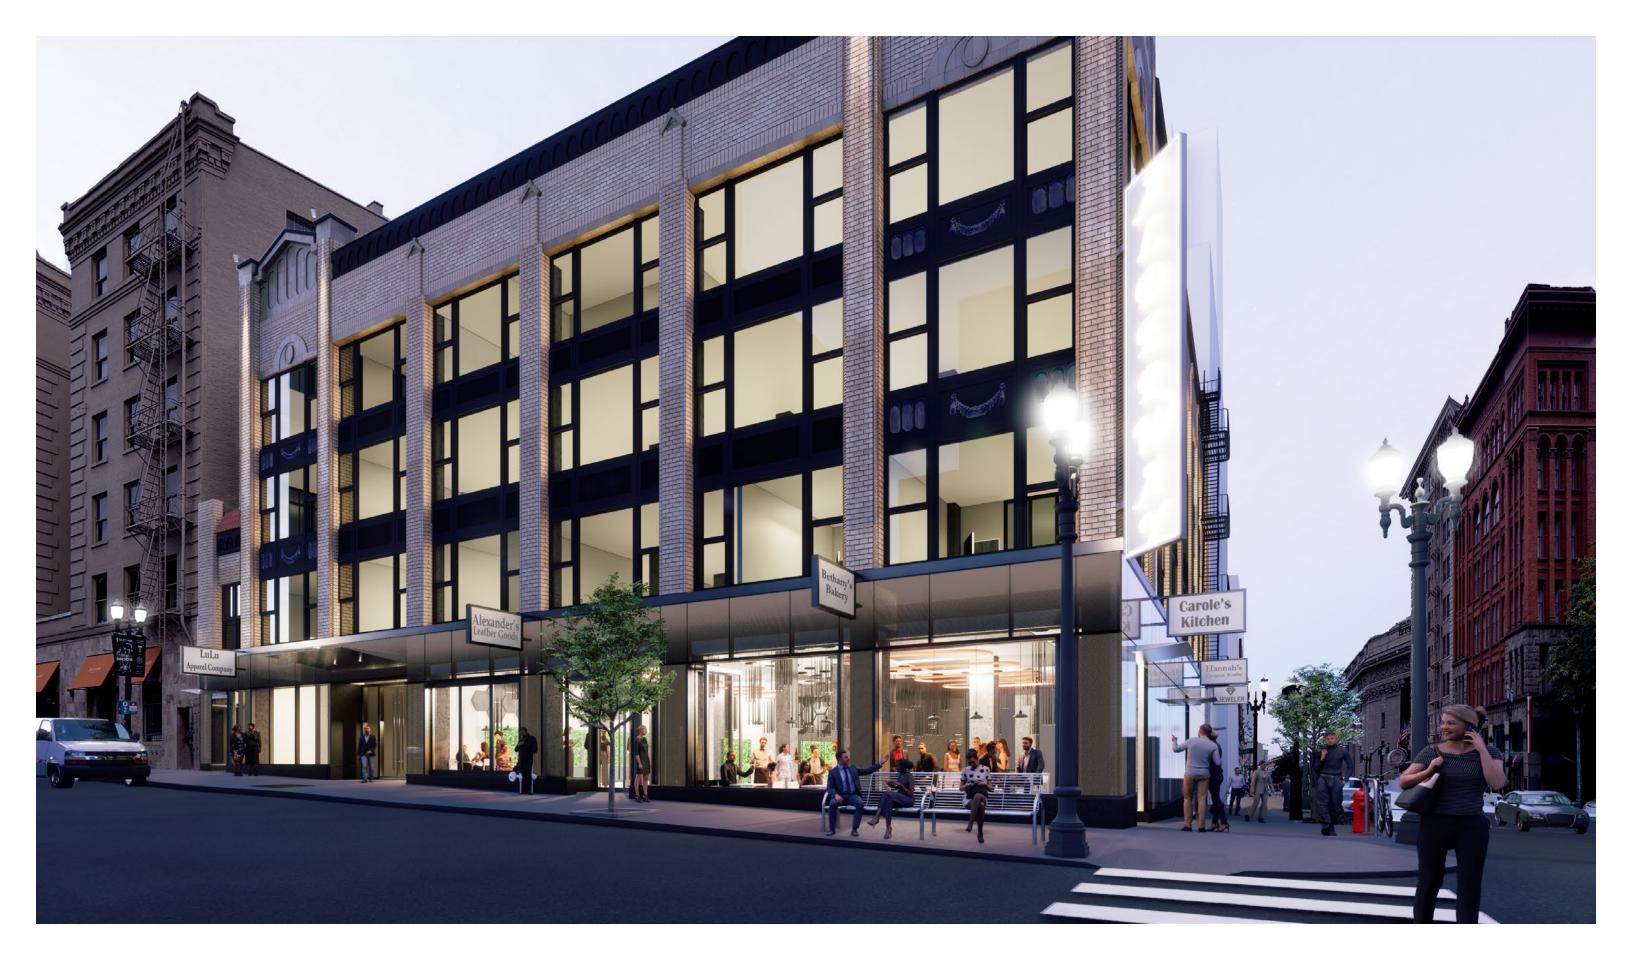

#### Executive Summary.

The Commission appreciated the opportunity to review this project at this early stage in the design process. The Commission:

- Commended the innovative approach to upgrading the existing building with a fully curtain walled base, with an appreciation of its history while looking towards the future.
- Supported the proposed high-quality materials, the increased activation and clear glazing, and the potential for increased coherency of the entire base.
- Encouraged adding a stronger connection to the building above and to those in the area.
- Expected better and more weather protection given the very pedestrian-oriented, central city location.

#### 1. Elements of the proposal which help to meet guidelines:

- a. **Coherency of base.** The Commission commended the upgrading of the existing dated storefronts. The proposed curtain wall clad base is a light, innovative and elegant solution to updating and adding coherency to the base of this building with many its unique history. (CONTEXT CCFDG C3, C4, C5, C6, C7, C8).
- b. **Ground Floor Activation**. <u>The transparency of the extensive glazing of the curtain wall</u> will add to the vibrancy of the area. The low, stone clad pony wall stepping down the grade along the frontages enhances this transparent base. (*PUBLIC REALM - CCFDG A4, A5, A8, B1, B2, B4, B6, C6, C8*)
- c. **Exterior materials.** The proposed materials are of a high quality suitable for this central city location. (QUALITY & PERMANENCE CCFDG C2, C3, C4, C5)

#### 2. Elements which would benefit from further consideration to meet guidelines:

- d. **Coherency with building above**. The new curtain wall will provide more coherency along the base of the building; however, <u>more could be done to also provide coherency with the building above as well as with other buildings in the area.</u> The upper stories are quite rich in detailing, with painted sheet metal showing a clever use of limited materials. The challenge is to bring some of that down to the ground, so the building isn't completely bifurcated. Options to address this might include bringing brick down to the ground plane at the corner pier points and/or adding a stronger belt course above the curtain wall/ below the sills. (*CONTEXT CCFDG C3, C4, C5, C6, C7, C8*).
- e. **Ground level weather protection.** More weather protection will be needed beyond the canopies at entries since this is an area with some of the greatest pedestrian densities in the city. To maintain the desired lightness and transparency of the proposal, options to consider might include glass awnings which don't darked glass below and/or canopy blades which are integrated into the curtain wall (possibly at transom level), and possibly stepping down the façades. This may also help with the coherency concerns with the building above and those in the area, as noted earlier. These moves will help activate the ground levels along both SW Alder and SW Broadway. (*PUBLIC REALM CCFDG A4, A5, A8, B1, B2, B4, B6, C6, C8*)

This project proposes to replace the existing ground floor façade with new cladding and glazed retail storefronts and includes associated sitework. The new façade aims to increase the buildings presence on the street by incorporating high-end materials and detailing including additional glazing that creates increased visibility and reinforce pedestrian street activity and interface. New canopies and signage are proposed at the main building lobby and tenant entries. Building system improvements will consist of updates to mechanical, electrical, and plumbing as necessary to accommodate listed architectural improvements. A rooftop terrace/ amenity space will also be designed as a building amenity space.