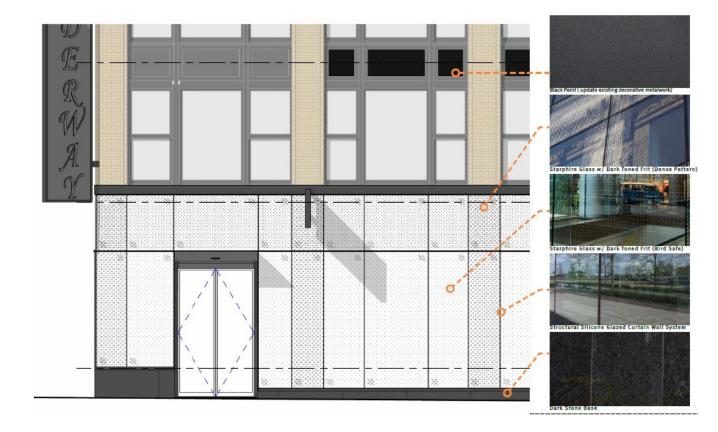

Black Paint (update existing decorative metalwork)

Starphire Glass w/ Dark Toned Frit (Dense Pattern)

Structural Silicone Glazed Curtain Wall System

Dark Stone Base

Enlarged Elevation/ Materials EA 22-202537 DA, Exhibit C.28<sup>A501 | 28</sup>