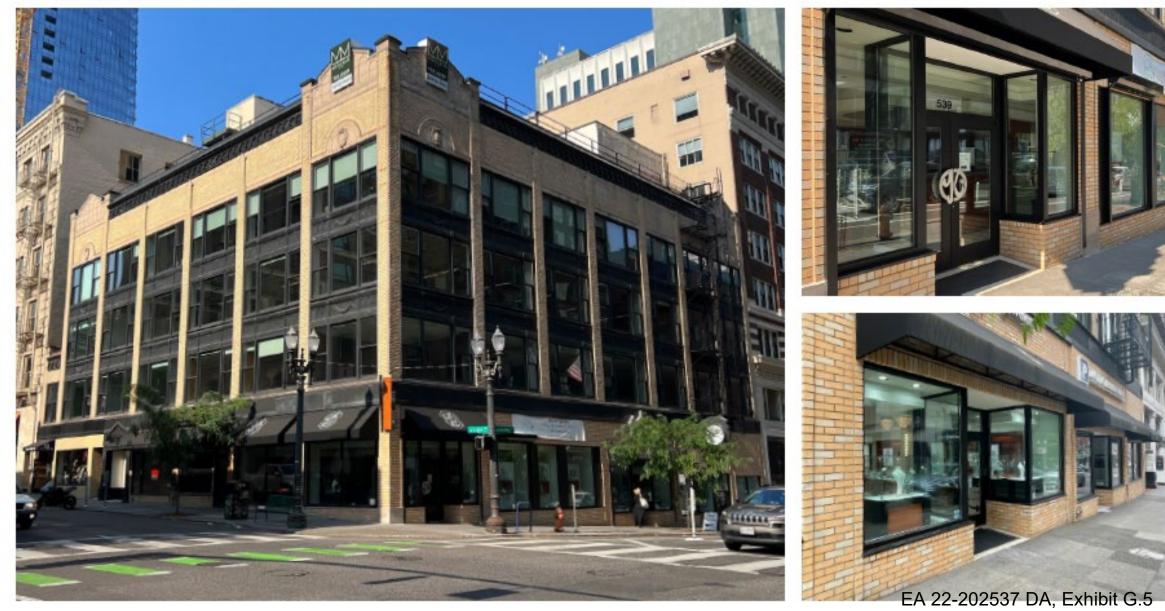

Public Comments** 

**Commission Discussion** 

EA 22-202537 DA, Exhibit G.5



Location: Central City Plan District Downtown Subdistrict

**Base Zone:** CXd, Central Commercial, Design Overlay

**Approval Criteria:** Central City Fundamental Design Guidelines

**Future Review Type:** Type II staff level DR Height: 460' max base No change proposed

Floor Area Ratio: 15:1 base No change proposed

Site Challenges:

- Slope
- Existing structure





### **Right of ways:**

- Pedestrian District: In Central City PD
- **Streets:** Adjacent streets are classified as follows:
  - **SW Broadway** Major City Bikeway, Major City Walkway, Local Service Transit, Traffic Access.
  - **SW Alder** Major City Bikeway, Major City Walkway, Transit Access, Local Service Traffic.



### Existing Conditions:



### Existing Conditions:





EA 22-202537 DA Exhibit G.5 Looking north on SW Broadway



#### EA 22-202537 DA, Exhibit G.5 View of SW Broadway frontage



EA 22-202537 DA, Exhibit G.5 View of SW Alder frontage

### Site Context:



**Staff Introduction** 

**Applicant Presentation** 

**Staff Discussion Topics** 

**Public Comments** 

**Commission Discussion** 

EA 22-202537 DA, Exhibit G.5

**Staff Introduction** 

**Applicant Presentation** 

**Staff Discussion Topics** 

**Public Comments** 

**Commission Discussion** 

EA 22-202537 DA, Exhibit G.5



#### CCFDG's – Respond to Context

A1: Integrate the River

- A2: Emphasize Portland Themes
- A3: Respect the Portland Block Structures
- A5: Enhance, Embellish & Identify Areas

#### A6: Re-use, Rehabilitate, Restore Buildings

A9: St