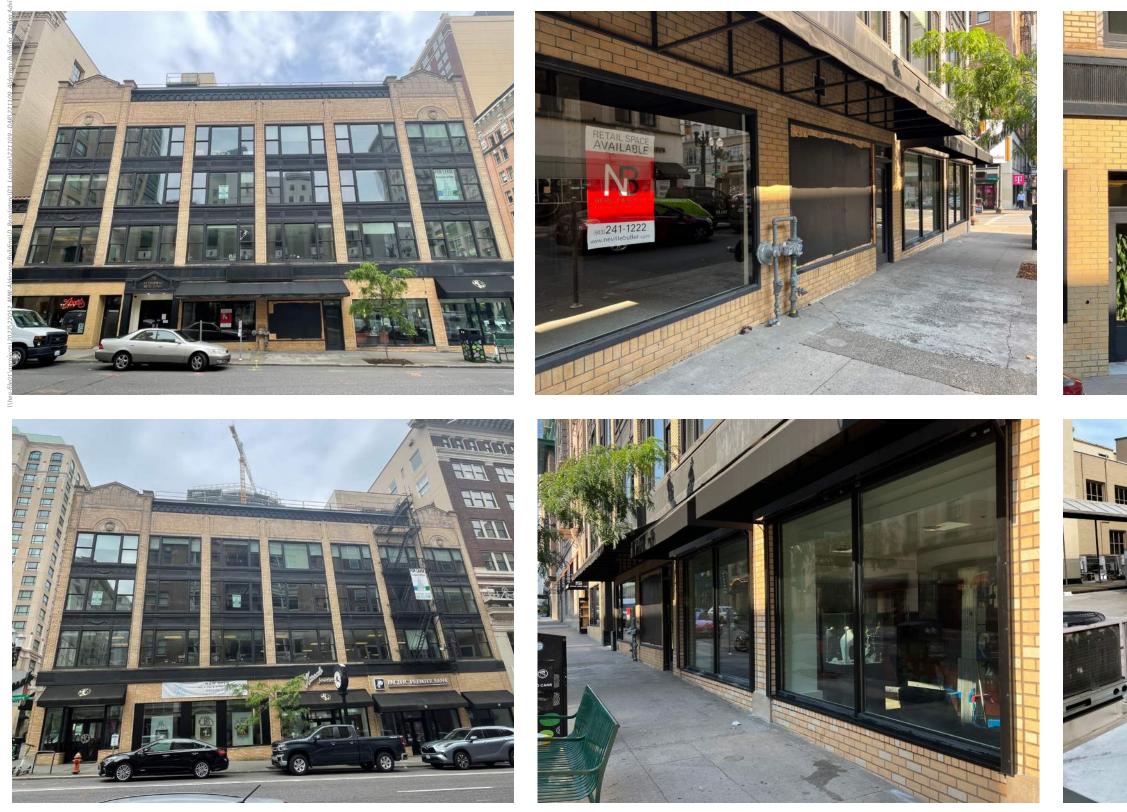

## **General Description**

Originally constructed in 1911 as the Pantages Theater before closing its doors in the mid-to-late 20's. The building underwent a major renovation by Chicago Architects Clausen & Clausen in 1928 to transform it into the 4-story, plus penthouse office building currently known as the Alderway Building. This building occupies the southeast quarter of block 213 bounded by SW Broadway to the east, SW Alder St. to the south and existing buildings to the north and west. The building is not on the Historic Register, but the City of Portland lists it as a Significant Historic Resource.

#### **General Description**

Originally constructed in 1911 as the Pantages Theater before closing its doors in the mid-to-late 20's. The building underwent a major renovation by Chicago Architects Clausen & Clausen in 1928 to transform it into the 4-story, plus penthouse office building currently known as the Alderway Building. This building occupies the southeast quarter of block 213 bounded by SW Broadway to the east, SW Alder St. to the south and existing buildings to the north and west. The building is not on the Historic Register, but the City of Portland lists it as a Significant Historic Resource.