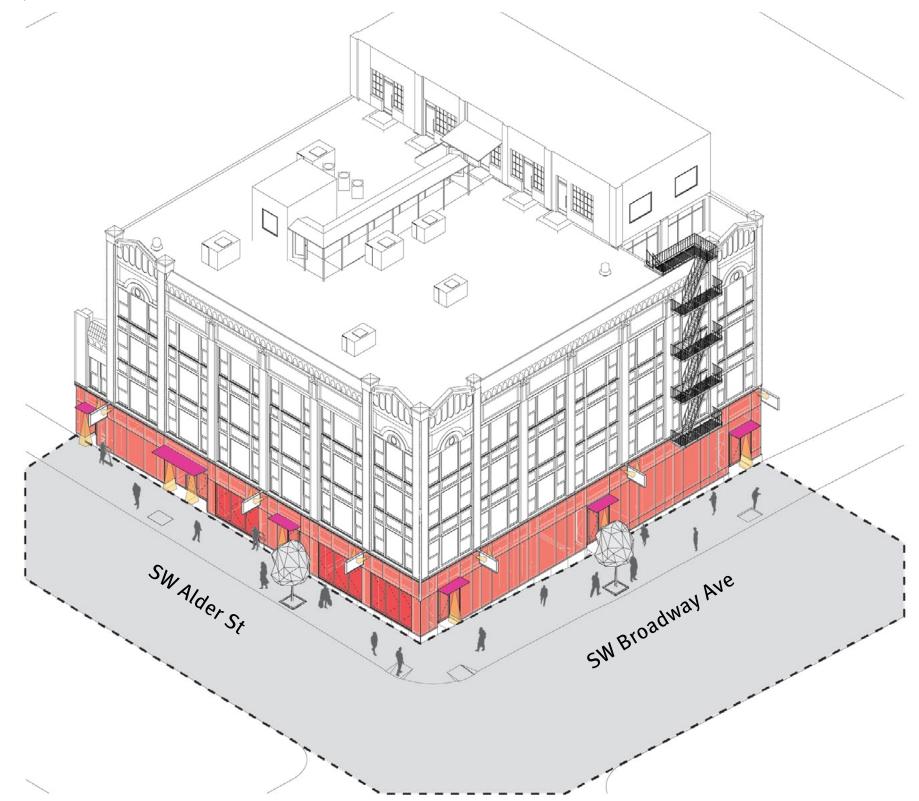

## **02 ENHANCE** THE PEDESTRIAN EXPERIENCE:

- Increasing glazing at the first floor to differentiate ground level retail from upper-level offices

- Increasing outdoor lighting to allow both visitors to the building and passing pedestrians to utilize the

- Providing recessed entrances for better protection

- Take advantage of Broadway Unique Sign District to place a large corner sign