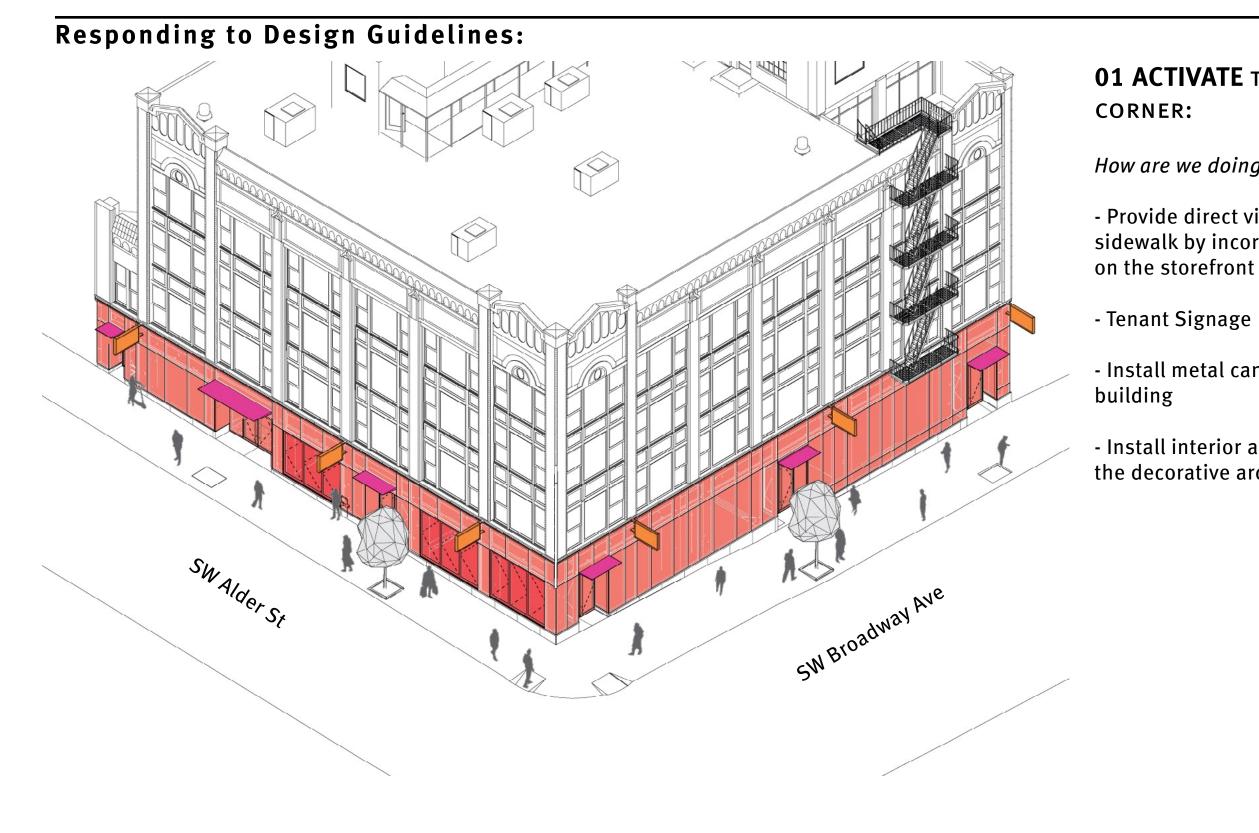

## **01 ACTIVATE** THE BUILDING & STREET

How are we doing this?

- Provide direct visual connections to the adjacent sidewalk by incorporating large windows and doors

- Install metal canopies at every entrance of the

- Install interior and exterior lighting that highlights the architectural elements of the building