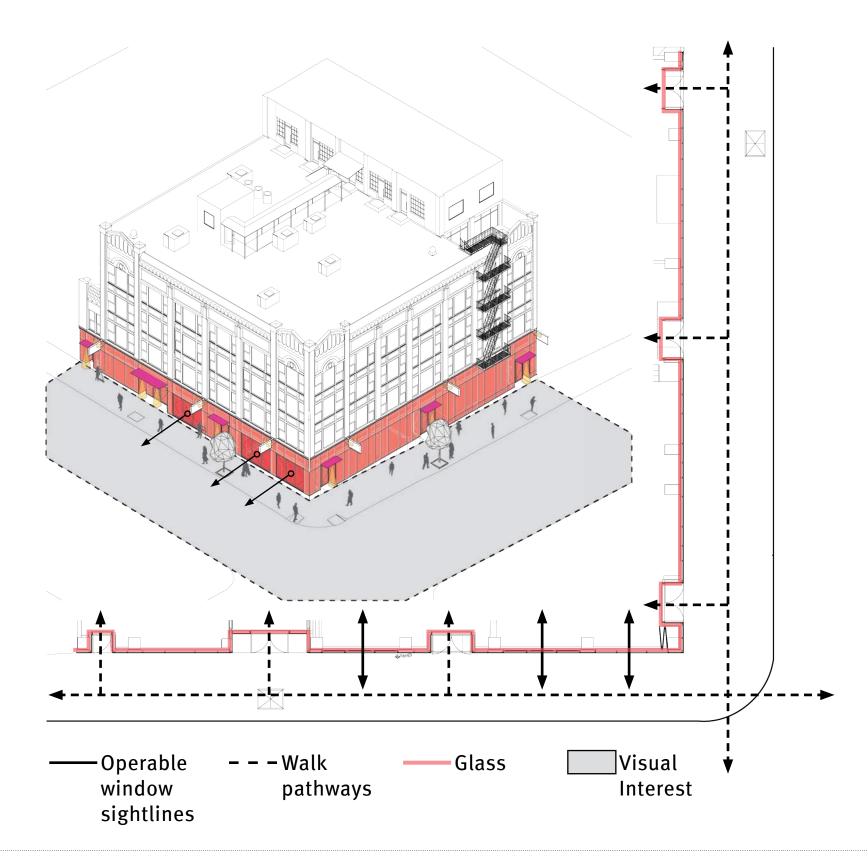

# **03 INCREASE PERMIABILITY BETWEEN BUILDING & STREET:**

- operable windows
- building

How are we doing this?

- Installing high-efficiency clear glazing and large

- Completely replace the existing ground floor storefront and faux brick with an all glass storefront system to celebrate the existing structure that will be clearly seen by the pedestrian walking outside

- Place a dark colored frit pattern on the glass for better visibility at night from the inside of the

- Install exterior and interior lighting for better visibility at night for pedestrians to see signage