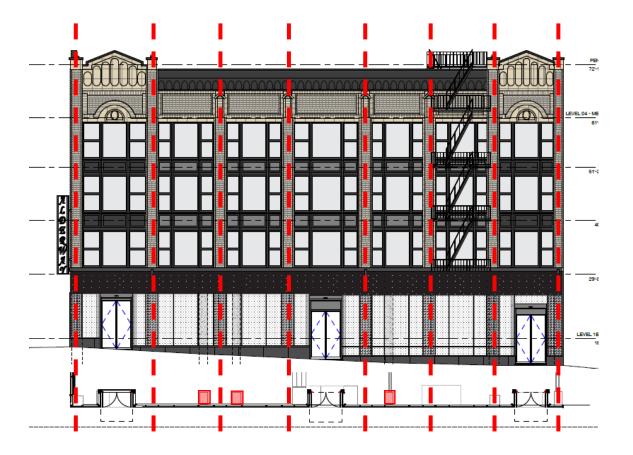

#### 1. Elements of the proposal which help to meet guidelines:

- a. **Coherency of base.** The Commission commended the upgrading of the existing dated storefronts. The proposed curtain wall clad base is a light, innovative and elegant solution to updating and adding coherency to the base of this building with many its unique history. (CONTEXT CCFDG C3, C4, C5, C6, C7, C8).
- b. **Ground Floor Activation**. <u>The transparency of the extensive glazing of the curtain wall</u> will add to the vibrancy of the area. The low, stone clad pony wall stepping down the grade along the frontages enhances this transparent base. (*PUBLIC REALM - CCFDG A4, A5, A8, B1, B2, B4, B6, C6, C8*)
- c. **Exterior materials.** The proposed materials are of a high quality suitable for this central city location. (QUALITY & PERMANENCE CCFDG C2, C3, C4, C5)

#### 2. Elements which would benefit from further consideration to meet guidelines:

- d. **Coherency with building above**. The new curtain wall will provide more coherency along the base of the building; however, <u>more could be done to also provide coherency with the building above as well as with other buildings in the area.</u> The upper stories are quite rich in detailing, with painted sheet metal showing a clever use of limited materials. The challenge is to bring some of that down to the ground, so the building isn't completely bifurcated. Options to address this might include bringing brick down to the ground plane at the corner pier points and/or adding a stronger belt course above the curtain wall/ below the sills. (*CONTEXT CCFDG C3, C4, C5, C6, C7, C8*).
- e. **Ground level weather protection.** More weather protection will be needed beyond the canopies at entries since this is an area with some of the greatest pedestrian densities in the city. To maintain the desired lightness and transparency of the proposal, options to consider might include glass awnings which don't darked glass below and/or canopy blades which are integrated into the curtain wall (possibly at transom level), and possibly stepping down the façades. This may also help with the coherency concerns with the building above and those in the area, as noted earlier. These moves will help activate the ground levels along both SW Alder and SW Broadway. (*PUBLIC REALM CCFDG A4, A5, A8, B1, B2, B4, B6, C6, C8*)

- f. Security. Consider how enhanced security elements might be integrated into the design to help protect against glass breakage in case of future need. These will need to maintain transparency when down. Options to consider might include roll up mechanisms for external open-grille shutters hidden behind a thicker belt course above the curtain wall/ below the sills (which would better protect glass from breakage), and/or internal roll down open-grille shutters between columns and/ or grill work behind glass. (QUALITY & PERMANENCE CCFDG C2, C3, C4, C5).
- g. **Frit.** The use of the different densities of frit is a clever approach to adding patterning without the solidity of masonry; however, <u>the frit should be applied consistently along the frontages.</u> (QUALITY & PERMANENCE CCFDG C2, C3, C4, C5)
- h. Signs. The large rectangular building sign at the corner is shown at 100 sf, the maximum allowed size for a single sign. It is also 70sf over the maximum allowed size of 30sf for a sign projecting over the ROW, so a Modification would be needed for a sign of this size. Since this site is located in the "Broadway Unique Sign District", which encourages "large, vertically-oriented, bright, and flamboyant neon signs" to add to the unique character of this Broadway environment; the corner location above the ground level is suitable for a large building sign. It will be important that the large corner sign is "spectacular in design" to warrant such a large modification request.