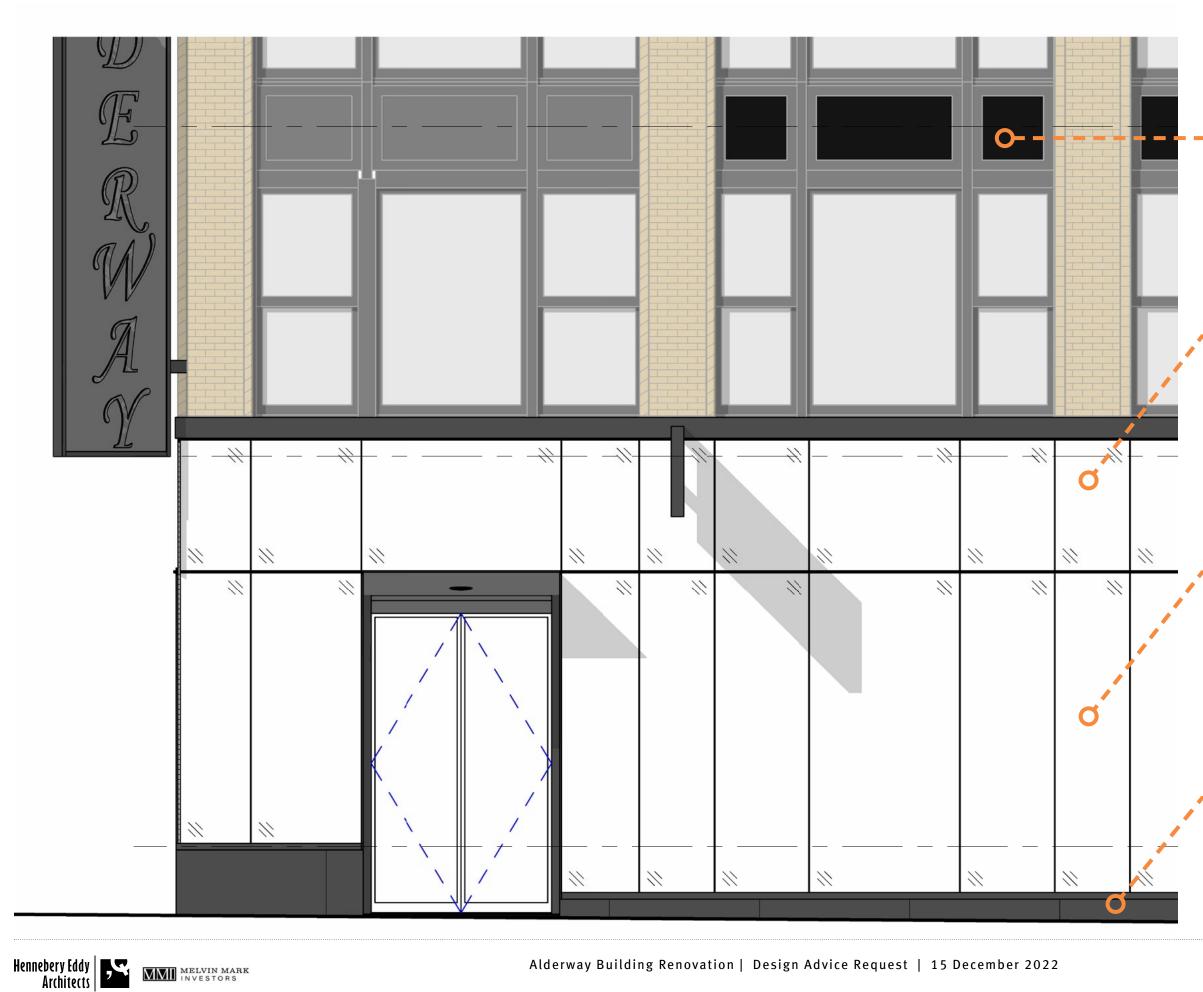

#### 1. Elements of the proposal which help to meet guidelines:

- a. **Coherency of base.** The Commission commended the upgrading of the existing dated storefronts. The proposed curtain wall clad base is a light, innovative and elegant solution to updating and adding coherency to the base of this building with many its unique history. (CONTEXT CCFDG C3, C4, C5, C6, C7, C8).
- b. **Ground Floor Activation**. <u>The transparency of the extensive glazing of the curtain wall</u> will add to the vibrancy of the area. The low, stone clad pony wall stepping down the grade along the frontages enhances this transparent base. (*PUBLIC REALM - CCFDG A4, A5, A8, B1, B2, B4, B6, C6, C8*)
- c. **Exterior materials.** The proposed materials are of a high quality suitable for this central city location. (QUALITY & PERMANENCE CCFDG C2, C3, C4, C5)

#### 2. Elements which would benefit from further consideration to meet guidelines:

- d. **Coherency with building above**. The new curtain wall will provide more coherency along the base of the building; however, <u>more could be done to also provide coherency with the building above as well as with other buildings in the area.</u> The upper stories are quite rich in detailing, with painted sheet metal showing a clever use of limited materials. The challenge is to bring some of that down to the ground, so the building isn't completely bifurcated. Options to address this might include bringing brick down to the ground plane at the corner pier points and/or adding a stronger belt course above the curtain wall/ below the sills. (*CONTEXT CCFDG C3, C4, C5, C6, C7, C8*).
- e. **Ground level weather protection.** More weather protection will be needed beyond the canopies at entries since this is an area with some of the greatest pedestrian densities in the city. To maintain the desired lightness and transparency of the proposal, options to consider might include glass awnings which don't darked glass below and/or canopy blades which are integrated into the curtain wall (possibly at transom level), and possibly stepping down the façades. This may also help with the coherency concerns with the building above and those in the area, as noted earlier. These moves will help activate the ground levels along both SW Alder and SW Broadway. (*PUBLIC REALM CCFDG A4, A5, A8, B1, B2, B4, B6, C6, C8*)

- f. Security. Consider how enhanced security elements might be integrated into the design to help protect against glass breakage in case of future need. These will need to maintain transparency when down. Options to consider might include roll up mechanisms for external open-grille shutters hidden behind a thicker belt course above the curtain wall/ below the sills (which would better protect glass from breakage), and/or internal roll down open-grille shutters between columns and/ or grill work behind glass. (QUALITY & PERMANENCE CCFDG C2, C3, C4, C5).
- g. **Frit.** The use of the different densities of frit is a clever approach to adding patterning without the solidity of masonry; however, <u>the frit should be applied consistently along the frontages.</u> (QUALITY & PERMANENCE CCFDG C2, C3, C4, C5)
- h. Signs. The large rectangular building sign at the corner is shown at 100 sf, the maximum allowed size for a single sign. It is also 70sf over the maximum allowed size of 30sf for a sign projecting over the ROW, so a Modification would be needed for a sign of this size. Since this site is located in the "Broadway Unique Sign District", which encourages "large, vertically-oriented, bright, and flamboyant neon signs" to add to the unique character of this Broadway environment; the corner location above the ground level is suitable for a large building sign. It will be important that the large corner sign is "spectacular in design" to warrant such a large modification request.