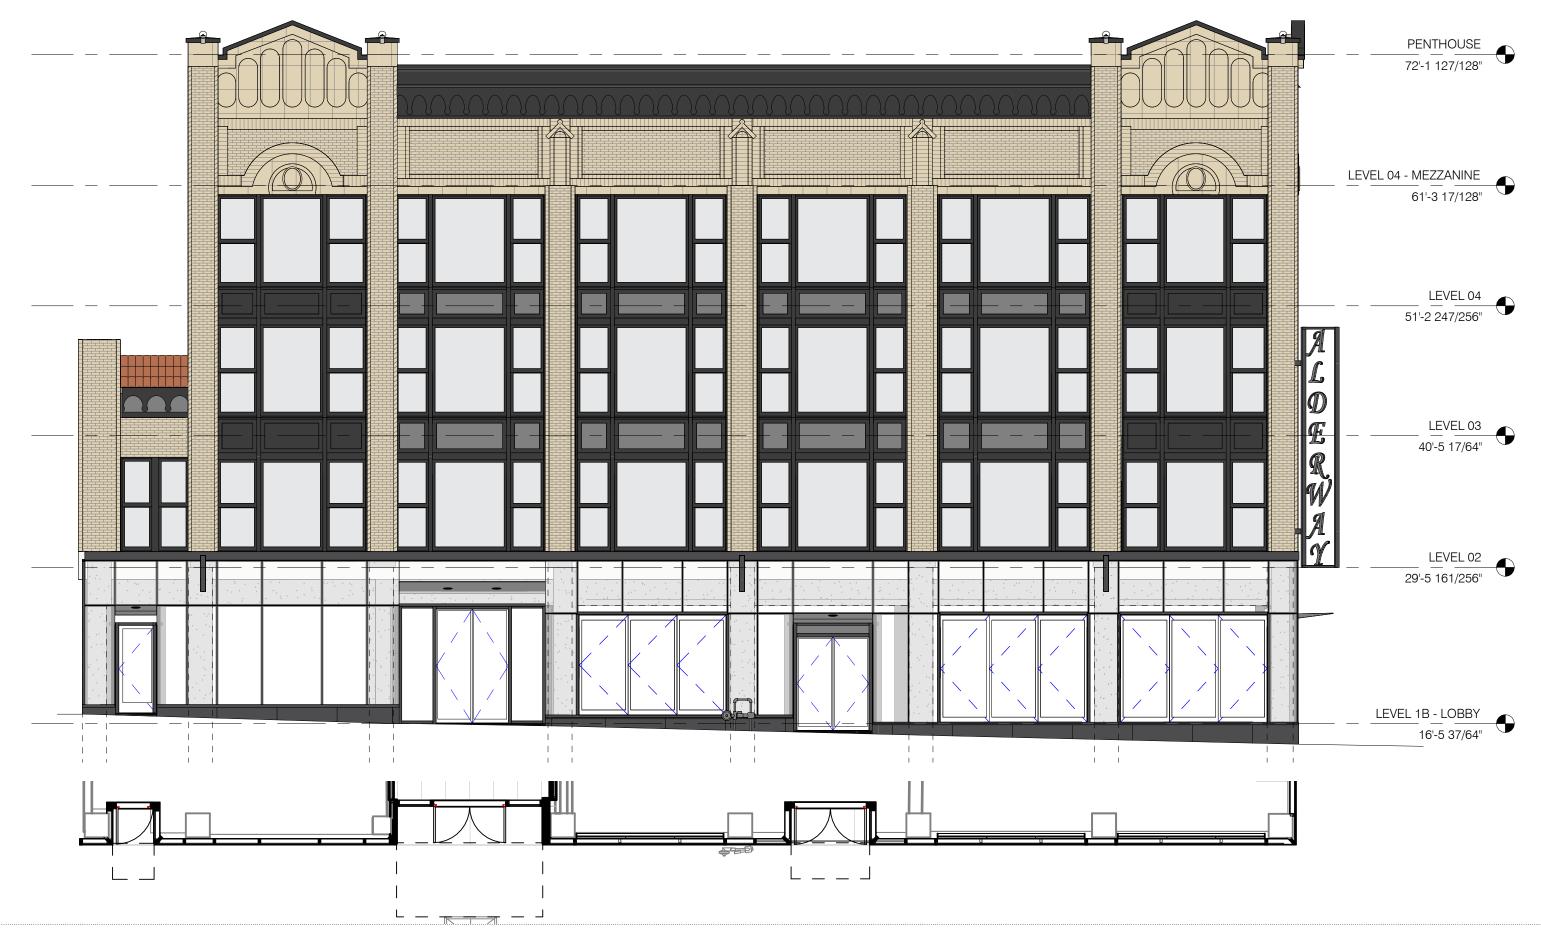

# SW BROADWAY AVE

- PROPOSED CANOPY OVERHANGS, TYP

Alderway Building Renovation | Design Advice Request | 15 December 2022

Existing East Elevation / Plan EA 22-202537 DA, Exhibit C.24<sup>01.0|24</sup>

Hennebery Eddy Architects Alderway Building Renovation | Design Advice Request | 15 December 2022

Proposed East Elevation / Plan EA 22-202537 DA, Exhibit C.25<sup>A301 | 25</sup>

Hennebery Eddy Architects Existing South Elevation / Plan EA 22-202537 DA, Exhibit C.26<sup>02.0|26</sup>

Proposed South Elevation / Plan EA 22-202537 DA, Exhibit C.27<sup>A302 | 27</sup>