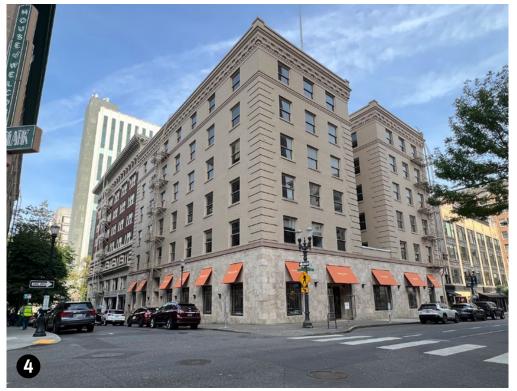

## **General Description**

Originally constructed in 1911 as the Pantages Theater before closing its doors in the mid-to-late 20's. The building underwent a major renovation by Chicago Architects Clausen & Clausen in 1928 to transform it into the 4-story, plus penthouse office building currently known as the Alderway Building. This building occupies the southeast quarter of block 213 bounded by SW Broadway to the east, SW Alder St. to the south and existing buildings to the north and west. The building is not on the Historic Register, but the City of Portland lists it as a Significant Historic Resource.

#### **General Description**

Originally constructed in 1911 as the Pantages Theater before closing its doors in the mid-to-late 20's. The building underwent a major renovation by Chicago Architects Clausen & Clausen in 1928 to transform it into the 4-story, plus penthouse office building currently known as the Alderway Building. This building occupies the southeast quarter of block 213 bounded by SW Broadway to the east, SW Alder St. to the south and existing buildings to the north and west. The building is not on the Historic Register, but the City of Portland lists it as a Significant Historic Resource.