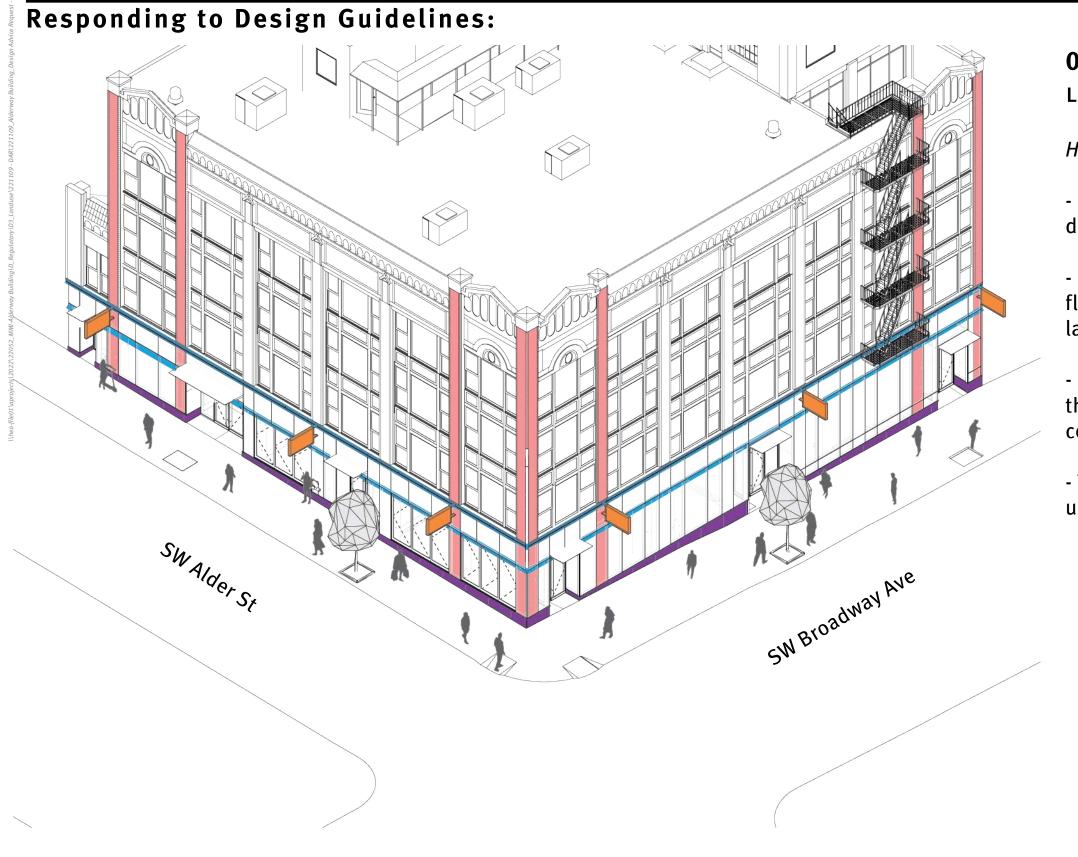

## **Responding to Design Guidelines:**

#### 1. Elements of the proposal which help to meet guidelines:

- a. **Coherency of base.** The Commission commended the upgrading of the existing dated storefronts. The proposed curtain wall clad base is a light, innovative and elegant solution to updating and adding coherency to the base of this building with many its unique history. (CONTEXT CCFDG C3, C4, C5, C6, C7, C8).
- b. **Ground Floor Activation**. <u>The transparency of the extensive glazing of the curtain wall</u> will add to the vibrancy of the area. The low, stone clad pony wall stepping down the grade along the frontages enhances this transparent base. (*PUBLIC REALM - CCFDG A4, A5, A8, B1, B2, B4, B6, C6, C8*)
- c. **Exterior materials.** The proposed materials are of a high quality suitable for this central city location. (QUALITY & PERMANENCE CCFDG C2, C3, C4, C5)

#### 2. Elements which would benefit from further consideration to meet guidelines:

- d. **Coherency with building above**. The new curtain wall will provide more coherency along the base of the building; however, <u>more could be done to also provide coherency with the building above as well as with other buildings in the area.</u> The upper stories are quite rich in detailing, with painted sheet metal showing a clever use of limited materials. The challenge is to bring some of that down to the ground, so the building isn't completely bifurcated. Options to address this might include bringing brick down to the ground plane at the corner pier points and/or adding a stronger belt course above the curtain wall/ below the sills. (*CONTEXT CCFDG C3, C4, C5, C6, C7, C8*).
- e. **Ground level weather protection.** More weather protection will be needed beyond the canopies at entries since this is an area with some of the greatest pedestrian densities in the city. To maintain the desired lightness and transparency of the proposal, options to consider might include glass awnings which don't darked glass below and/or canopy blades which are integrated into the curtain wall (possibly at transom level), and possibly stepping down the façades. This may also help with the coherency concerns with the building above and those in the area, as noted earlier. These moves will help activate the ground levels along both SW Alder and SW Broadway. (*PUBLIC REALM CCFDG A4, A5, A8, B1, B2, B4, B6, C6, C8*)

- f. Security. Consider how enhanced security elements might be integrated into the design to help protect against glass breakage in case of future need. These will need to maintain transparency when down. Options to consider might include roll up mechanisms for external open-grille shutters hidden behind a thicker belt course above the curtain wall/ below the sills (which would better protect glass from breakage), and/or internal roll down open-grille shutters between columns and/ or grill work behind glass. (QUALITY & PERMANENCE CCFDG C2, C3, C4, C5).
- g. **Frit.** The use of the different densities of frit is a clever approach to adding patterning without the solidity of masonry; however, <u>the frit should be applied consistently along the frontages.</u> (QUALITY & PERMANENCE CCFDG C2, C3, C4, C5)
- h. Signs. The large rectangular building sign at the corner is shown at 100 sf, the maximum allowed size for a single sign. It is also 70sf over the maximum allowed size of 30sf for a sign projecting over the ROW, so a Modification would be needed for a sign of this size. Since this site is located in the "Broadway Unique Sign District", which encourages "large, vertically-oriented, bright, and flamboyant neon signs" to add to the unique character of this Broadway environment; the corner location above the ground level is suitable for a large building sign. It will be important that the large corner sign is "spectacular in design" to warrant such a large modification request.