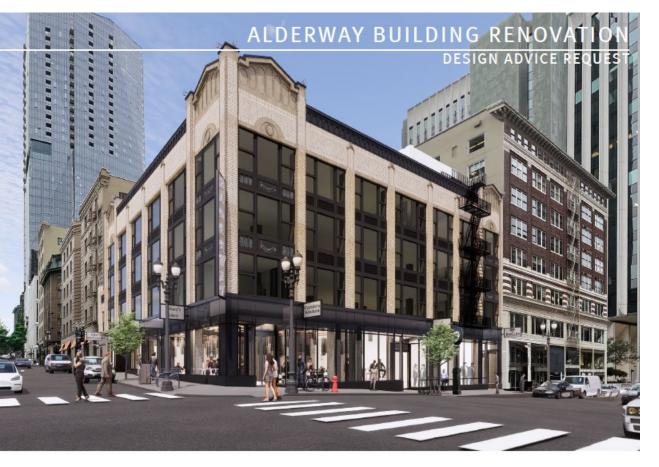

#### Executive Summary.

The Commission appreciated the opportunity to review this project at this early stage in the design process. The Commission:

- Commended the innovative approach to upgrading the existing building with a fully curtain walled base, with an appreciation of its history while looking towards the future.
- Supported the proposed high-quality materials, the increased activation and clear glazing, and the potential for increased coherency of the entire base.
- Encouraged adding a stronger connection to the building above and to those in the area.
- Expected better and more weather protection given the very pedestrian-oriented, central city location.

#### 1. Elements of the proposal which help to meet guidelines:

- a. **Coherency of base.** The Commission commended the upgrading of the existing dated storefronts. The proposed curtain wall clad base is a light, innovative and elegant solution to updating and adding coherency to the base of this building with many its unique history. (CONTEXT CCFDG C3, C4, C5, C6, C7, C8).
- b. **Ground Floor Activation**. <u>The transparency of the extensive glazing of the curtain wall</u> will add to the vibrancy of the area. The low, stone clad pony wall stepping down the grade along the frontages enhances this transparent base. (*PUBLIC REALM - CCFDG A4, A5, A8, B1, B2, B4, B6, C6, C8*)
- c. **Exterior materials.** The proposed materials are of a high quality suitable for this central city location. (QUALITY & PERMANENCE CCFDG C2, C3, C4, C5)

#### 2. Elements which would benefit from further consideration to meet guidelines:

- d. **Coherency with building above**. The new curtain wall will provide more coherency along the base of the building; however, <u>more could be done to also provide coherency with the building above as well as with other buildings in the area.</u> The upper stories are quite rich in detailing, with painted sheet metal showing a clever use of limited materials. The challenge is to bring some of that down to the ground, so the building isn't completely bifurcated. Options to address this might include bringing brick down to the ground plane at the corner pier points and/or adding a stronger belt course above the curtain wall/ below the sills. (*CONTEXT CCFDG C3, C4, C5, C6, C7, C8*).
- e. **Ground level weather protection.** More weather protection will be needed beyond the canopies at entries since this is an area with some of the greatest pedestrian densities in the city. To maintain the desired lightness and transparency of the proposal, options to consider might include glass awnings which don't darked glass below and/or canopy blades which are integrated into the curtain wall (possibly at transom level), and possibly stepping down the façades. This may also help with the coherency concerns with the building above and those in the area, as noted earlier. These moves will help activate the ground levels along both SW Alder and SW Broadway. (*PUBLIC REALM CCFDG A4, A5, A8, B1, B2, B4, B6, C6, C8*)

## **General Description**

Originally constructed in 1911 as the Pantages Theater before closing its doors in the mid-to-late 20's. The building underwent a major renovation by Chicago Architects Clausen & Clausen in 1928 to transform it into the 4-story, plus penthouse office building currently known as the Alderway Building. This building occupies the southeast quarter of block 213 bounded by SW Broadway to the east, SW Alder St. to the south and existing buildings to the north and west. The building is not on the Historic Register, but the City of Portland lists it as a Significant Historic Resource.

This project proposes to replace the existing ground floor façade with new cladding and glazed retail storefronts and includes associated sitework. The new façade aims to increase the buildings presence on the street by incorporating high-end materials and detailing including additional glazing that creates increased visibility and reinforce pedestrian street activity and interface. New canopies and signage are proposed at the main building lobby and tenant entries. Building system improvements will consist of updates to mechanical, electrical, and plumbing as necessary to accommodate listed architectural improvements. A rooftop terrace/ amenity space will also be designed as a building amenity space.