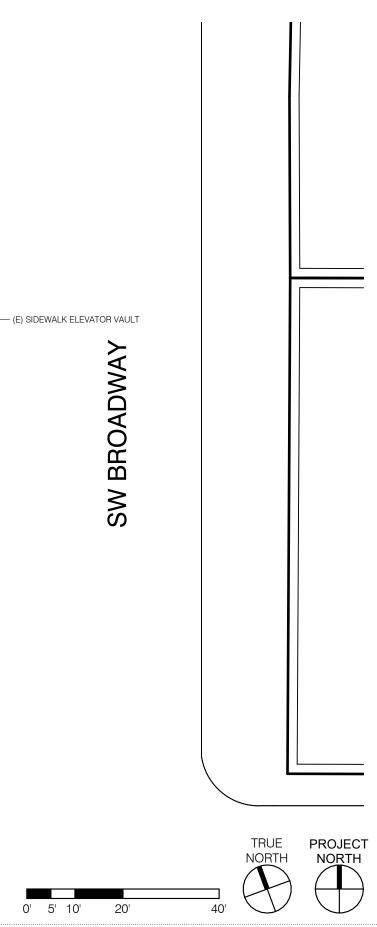

# SW BROADWAY AVE

Proposed Floor Plan - Level 01 A201 |23

Alderway Building Renovation | Design Advice Request | 15 December 2022

Existing East Elevation / Plan A301.0 | 24

Alderway Building Renovation | Design Advice Request | 15 December 2022

# SW BROADWAY AVE

- EXISTING AWNING OVERHANGS, TYP

Proposed Floor Plan - Level 01 EA 22-202537 DA, Exhibit C.23<sup>A201 | 23</sup>