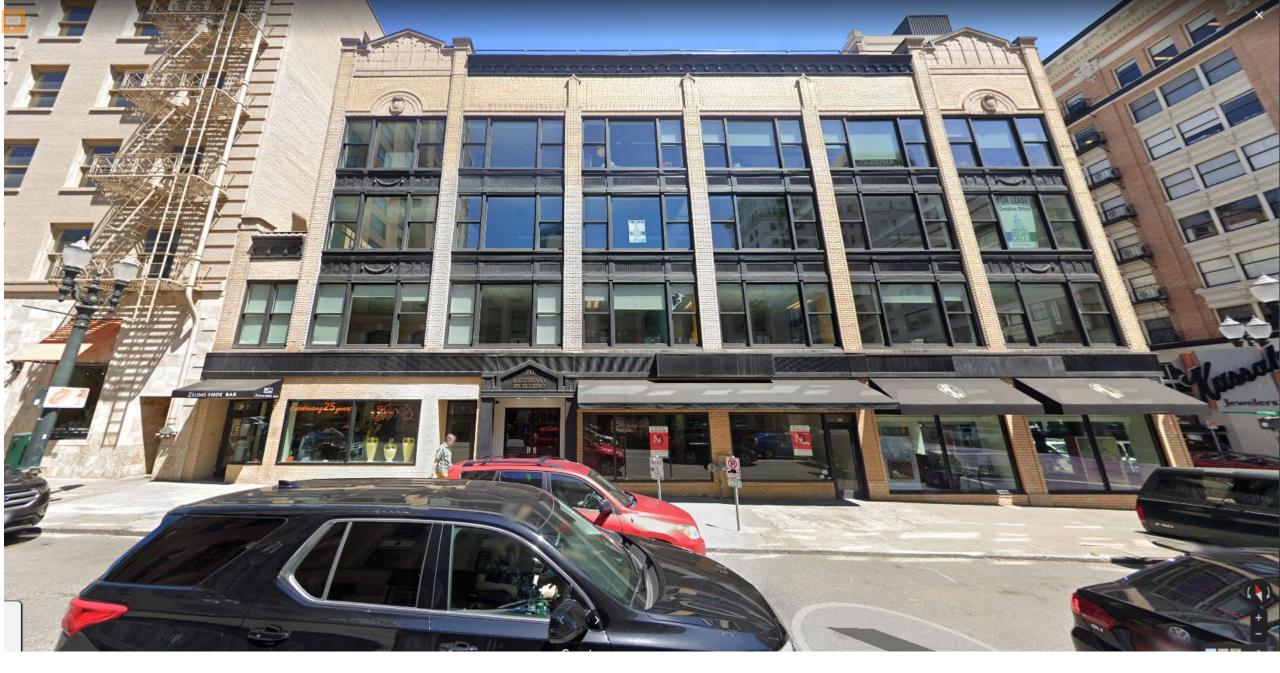

## **General Description**

Originally constructed in 1911 as the Pantages Theater before closing its doors in the mid-to-late 20's. The building underwent a major renovation by Chicago Architects Clausen & Clausen in 1928 to transform it into the 4-story, plus penthouse office building currently known as the Alderway Building. This building occupies the southeast quarter of block 213 bounded by SW Broadway to the east, SW Alder St. to the south and existing buildings to the north and west. The building is not on the Historic Register, but the City of Portland lists it as a Significant Historic Resource.

This project proposes to replace the existing ground floor façade with new cladding and glazed retail storefronts and includes associated sitework. The new façade aims to increase the buildings presence on the street by incorporating high-end materials and detailing including additional glazing that creates increased visibility and reinforce pedestrian street activity and interface. New canopies and signage are proposed at the main building lobby and tenant entries. Building system improvements will consist of updates to mechanical, electrical, and plumbing as necessary to accommodate listed architectural improvements. A rooftop terrace/ amenity space will also be designed as a building amenity space.

#### **General Description**

Originally constructed in 1911 as the Pantages Theater before closing its doors in the mid-to-late 20's. The building underwent a major renovation by Chicago Architects Clausen & Clausen in 1928 to transform it into the 4-story, plus penthouse office building currently known as the Alderway Building. This building occupies the southeast quarter of block 213 bounded by SW Broadway to the east, SW Alder St. to the south and existing buildings to the north and west. The building is not on the Historic Register, but the City of Portland lists it as a Significant Historic Resource.