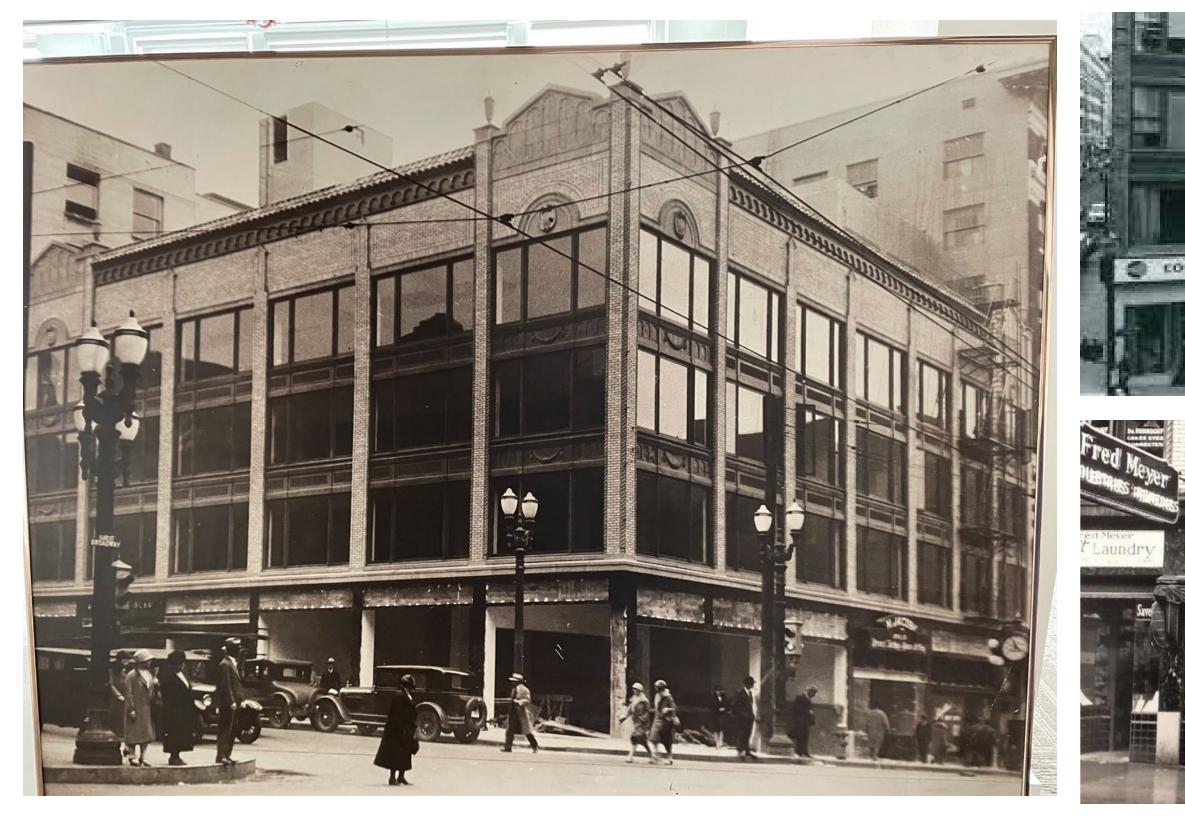

## **General Description**

Originally constructed in 1911 as the Pantages Theater before closing its doors in the mid-to-late 20's. The building underwent a major renovation by Chicago Architects Clausen & Clausen in 1928 to transform it into the 4-story, plus penthouse office building currently known as the Alderway Building. This building occupies the southeast quarter of block 213 bounded by SW Broadway to the east, SW Alder St. to the south and existing buildings to the north and west. The building is not on the Historic Register, but the City of Portland lists it as a Significant Historic Resource.

#### **General Description**

Originally constructed in 1911 as the Pantages Theater before closing its doors in the mid-to-late 20's. The building underwent a major renovation by Chicago Architects Clausen & Clausen in 1928 to transform it into the 4-story, plus penthouse office building currently known as the Alderway Building. This building occupies the southeast quarter of block 213 bounded by SW Broadway to the east, SW Alder St. to the south and existing buildings to the north and west. The building is not on the Historic Register, but the City of Portland lists it as a Significant Historic Resource.