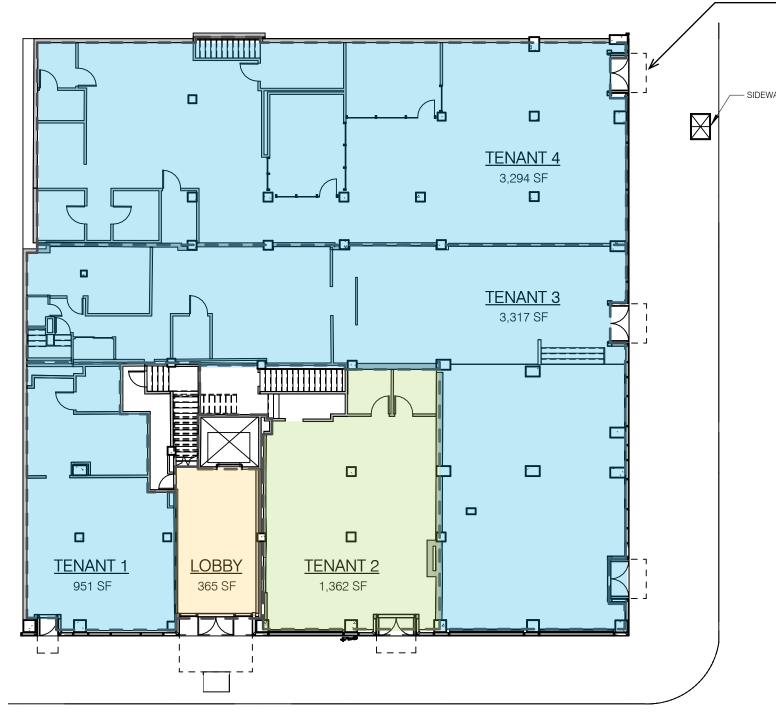

#### Site Plan A001 |21

- EXISTING AWNING OVERHANGS, TYP

Existing Floor Plan - Level 01 A101 |22

- PROPOSED CANOPY OVERHANGS, TYP

# SW BROADWAY AVE

Proposed Floor Plan - Level 01 A201 |23

Alderway Building Renovation | Design Advice Request | 15 December 2022

Existing East Elevation / Plan A301.0 | 24

Alderway Building Renovation | Design Advice Request | 15 December 2022