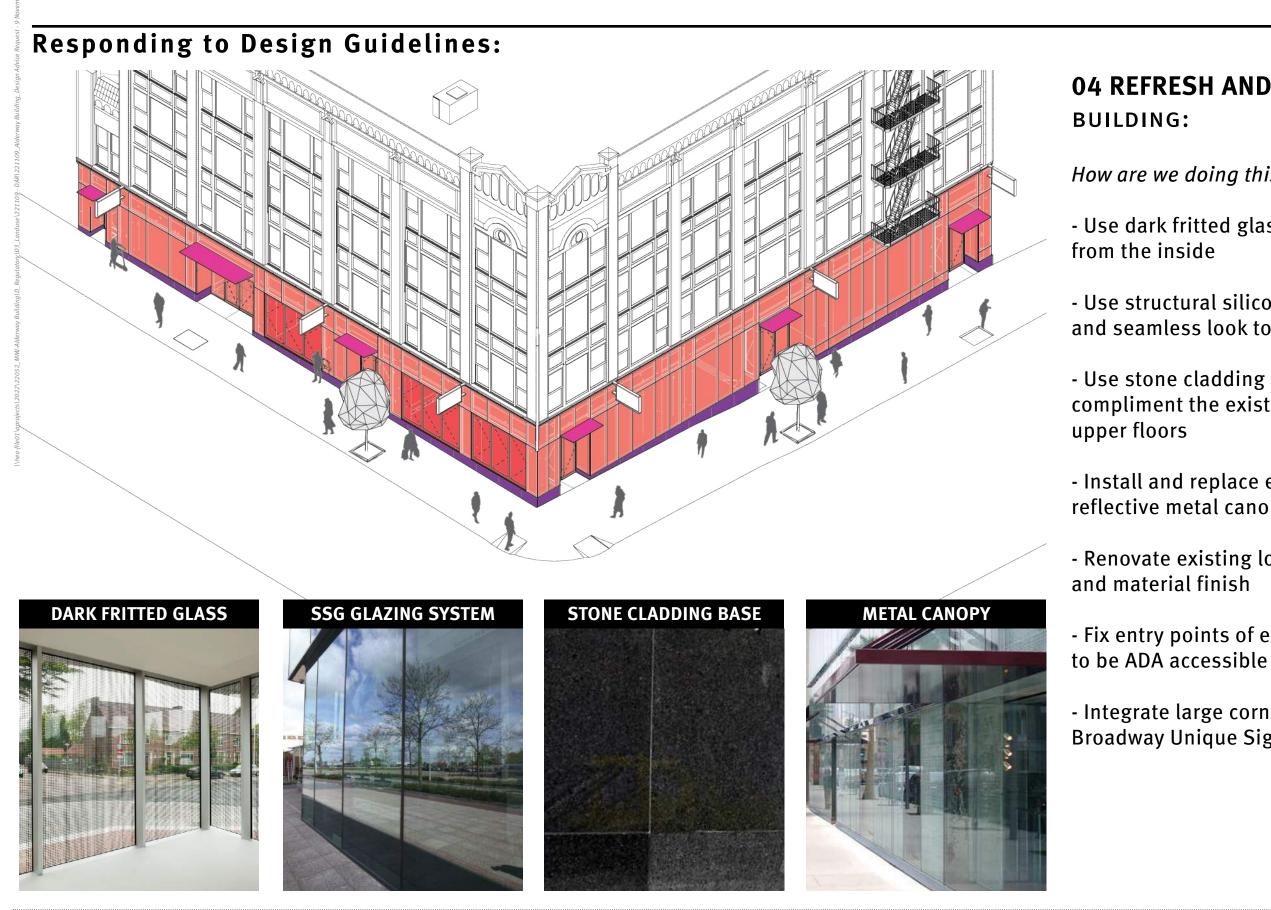

# **04 REFRESH AND ELEVATE** EXISTING

How are we doing this?

- Use dark fritted glass for better visibility at night

- Use structural silicone glazing system for a clean and seamless look to building storefront

- Use stone cladding at the base of the storefront to compliment the existing the building facade in the

- Install and replace existing canopies with a reflective metal canopy

- Renovate existing lobby with new lighting, paint,

- Fix entry points of existing building and sidewalk

- Integrate large corner tenant signage to embrace **Broadway Unique Sign District** 

How are we doing this?

- Ensure that increasing the glazing responds to datum lines and alignments on the original building