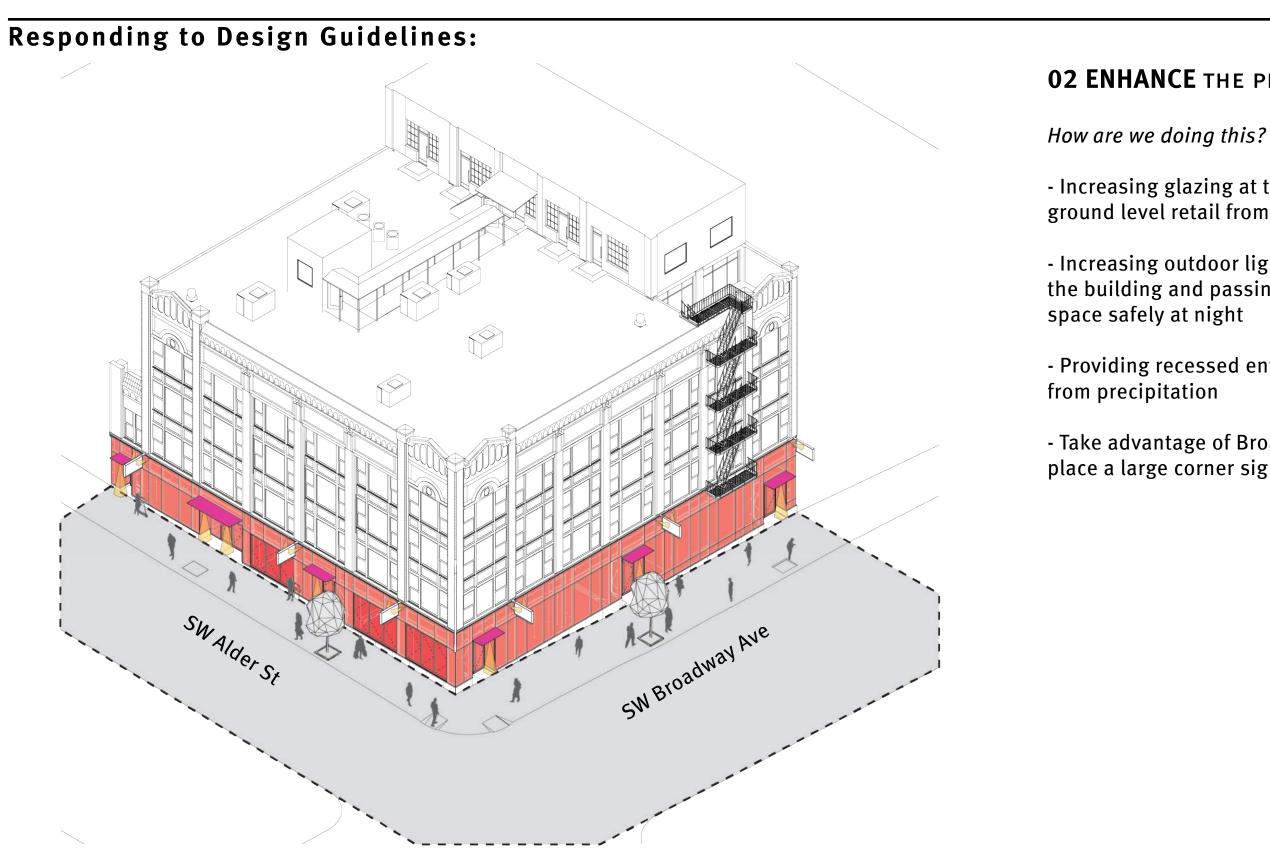

## **02 ENHANCE** THE PEDESTRIAN EXPERIENCE:

- Increasing glazing at the first floor to differentiate ground level retail from upper-level offices

- Increasing outdoor lighting to allow both visitors to the building and passing pedestrians to utilize the

- Providing recessed entrances for better protection

- Take advantage of Broadway Unique Sign District to place a large corner sign