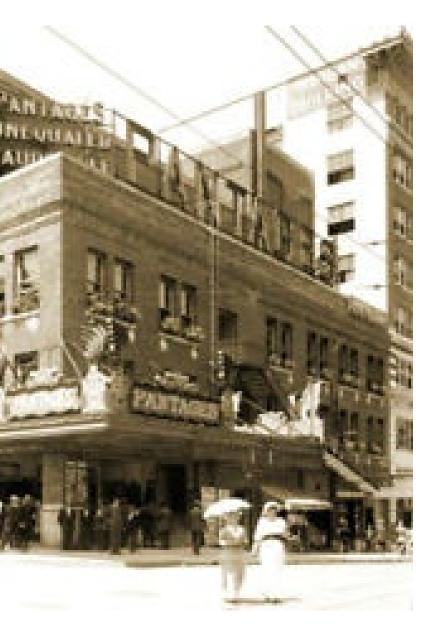

## **General Description**

Originally constructed in 1911 as the Pantages Theater before closing its doors in the mid-to-late 20's. The building underwent a major renovation by Chicago Architects Clausen & Clausen in 1928 to transform it into the 4-story, plus penthouse office building currently known as the Alderway Building. This building occupies the southeast quarter of block 213 bounded by SW Broadway to the east, SW Alder St. to the south and existing buildings to the north and west. The building is not on the Historic Register, but the City of Portland lists it as a Significant Historic Resource.

#### **General Description**

Originally constructed in 1911 as the Pantages Theater before closing its doors in the mid-to-late 20's. The building underwent a major renovation by Chicago Architects Clausen & Clausen in 1928 to transform it into the 4-story, plus penthouse office building currently known as the Alderway Building. This building occupies the southeast quarter of block 213 bounded by SW Broadway to the east, SW Alder St. to the south and existing buildings to the north and west. The building is not on the Historic Register, but the City of Portland lists it as a Significant Historic Resource.