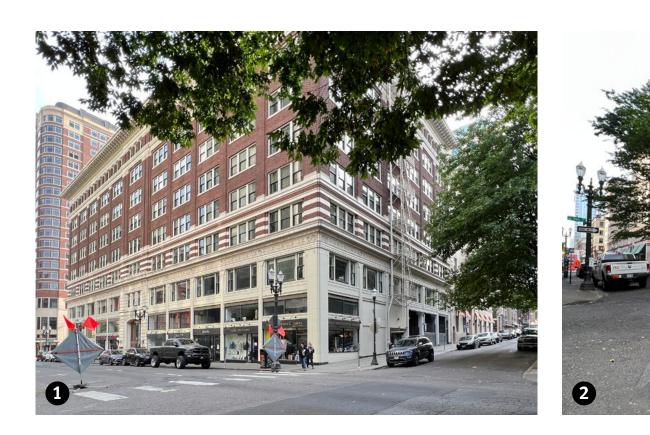

## **General Description**

Originally constructed in 1911 as the Pantages Theater before closing its doors in the mid-to-late 20's. The building underwent a major renovation by Chicago Architects Clausen & Clausen in 1928 to transform it into the 4-story, plus penthouse office building currently known as the Alderway Building. This building occupies the southeast quarter of block 213 bounded by SW Broadway to the east, SW Alder St. to the south and existing buildings to the north and west. The building is not on the Historic Register, but the City of Portland lists it as a Significant Historic Resource.

#### **General Description**

Originally constructed in 1911 as the Pantages Theater before closing its doors in the mid-to-late 20's. The building underwent a major renovation by Chicago Architects Clausen & Clausen in 1928 to transform it into the 4-story, plus penthouse office building currently known as the Alderway Building. This building occupies the southeast quarter of block 213 bounded by SW Broadway to the east, SW Alder St. to the south and existing buildings to the north and west. The building is not on the Historic Register, but the City of Portland lists it as a Significant Historic Resource.