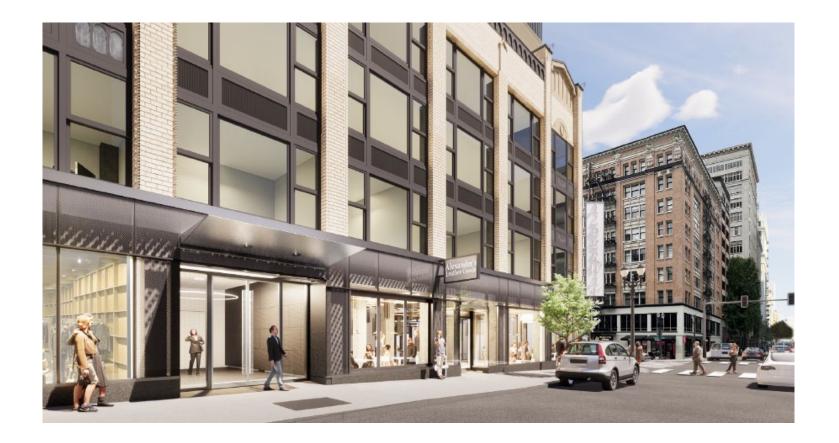

#### 1. Elements of the proposal which help to meet guidelines:

- a. **Coherency of base.** The Commission commended the upgrading of the existing dated storefronts. The proposed curtain wall clad base is a light, innovative and elegant solution to updating and adding coherency to the base of this building with many its unique history. (CONTEXT CCFDG C3, C4, C5, C6, C7, C8).
- b. **Ground Floor Activation**. <u>The transparency of the extensive glazing of the curtain wall</u> will add to the vibrancy of the area. The low, stone clad pony wall stepping down the grade along the frontages enhances this transparent base. (*PUBLIC REALM - CCFDG A4, A5, A8, B1, B2, B4, B6, C6, C8*)
- c. **Exterior materials.** The proposed materials are of a high quality suitable for this central city location. (QUALITY & PERMANENCE CCFDG C2, C3, C4, C5)

#### 2. Elements which would benefit from further consideration to meet guidelines:

- d. **Coherency with building above**. The new curtain wall will provide more coherency along the base of the building; however, <u>more could be done to also provide coherency with the building above as well as with other buildings in the area.</u> The upper stories are quite rich in detailing, with painted sheet metal showing a clever use of limited materials. The challenge is to bring some of that down to the ground, so the building isn't completely bifurcated. Options to address this might include bringing brick down to the ground plane at the corner pier points and/or adding a stronger belt course above the curtain wall/ below the sills. (*CONTEXT CCFDG C3, C4, C5, C6, C7, C8*).
- e. **Ground level weather protection.** More weather protection will be needed beyond the canopies at entries since this is an area with some of the greatest pedestrian densities in the city. To maintain the desired lightness and transparency of the proposal, options to consider might include glass awnings which don't darked glass below and/or canopy blades which are integrated into the curtain wall (possibly at transom level), and possibly stepping down the façades. This may also help with the coherency concerns with the building above and those in the area, as noted earlier. These moves will help activate the ground levels along both SW Alder and SW Broadway. (*PUBLIC REALM CCFDG A4, A5, A8, B1, B2, B4, B6, C6, C8*)

- f. Security. Consider how enhanced security elements might be integrated into the design to help protect against glass breakage in case of future need. These will need to maintain transparency when down. Options to consider might include roll up mechanisms for external open-grille shutters hidden behind a thicker belt course above the curtain wall/ below the sills (which would better protect glass from breakage), and/or internal roll down open-grille shutters between columns and/ or grill work behind glass. (QUALITY & PERMANENCE CCFDG C2, C3, C4, C5).
- g. **Frit.** The use of the different densities of frit is a clever approach to adding patterning without the solidity of masonry; however, <u>the frit should be applied consistently along the frontages.</u> (QUALITY & PERMANENCE CCFDG C2, C3, C4, C5)
- h. Signs. The large rectangular building sign at the corner is shown at 100 sf, the maximum allowed size for a single sign. It is also 70sf over the maximum allowed size of 30sf for a sign projecting over the ROW, so a Modification would be needed for a sign of this size. Since this site is located in the "Broadway Unique Sign District", which encourages "large, vertically-oriented, bright, and flamboyant neon signs" to add to the unique character of this Broadway environment; the corner location above the ground level is suitable for a large building sign. It will be important that the large corner sign is "spectacular in design" to warrant such a large modification request.