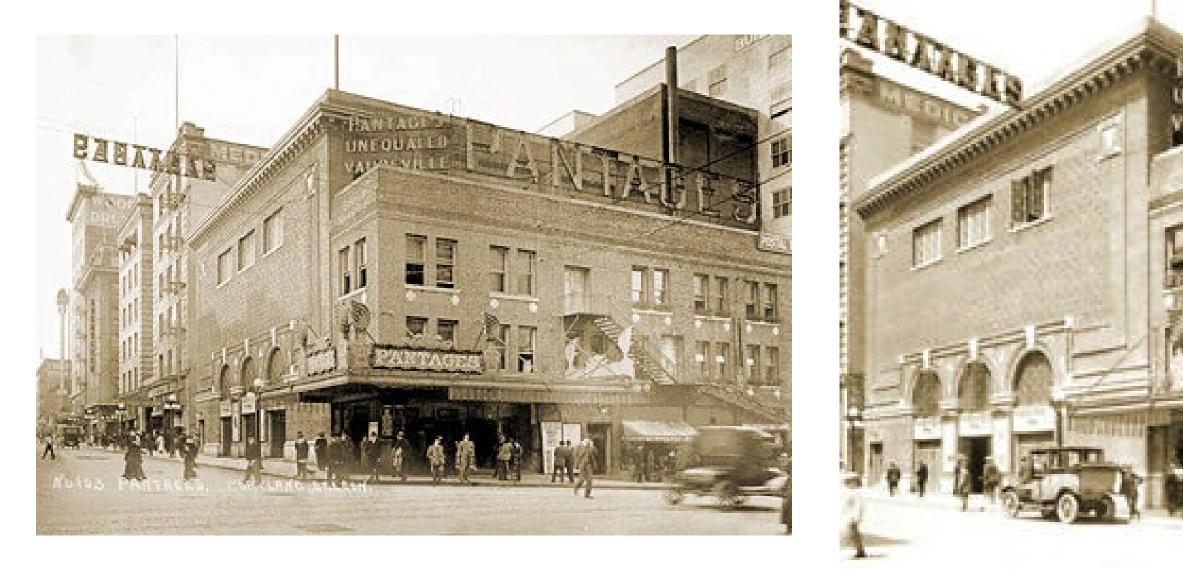

## **General Description**

Originally constructed in 1911 as the Pantages Theater before closing its doors in the mid-to-late 20's. The building underwent a major renovation by Chicago Architects Clausen & Clausen in 1928 to transform it into the 4-story, plus penthouse office building currently known as the Alderway Building. This building occupies the southeast quarter of block 213 bounded by SW Broadway to the east, SW Alder St. to the south and existing buildings to the north and west. The building is not on the Historic Register, but the City of Portland lists it as a Significant Historic Resource.

#### **General Description**

Originally constructed in 1911 as the Pantages Theater before closing its doors in the mid-to-late 20's. The building underwent a major renovation by Chicago Architects Clausen & Clausen in 1928 to transform it into the 4-story, plus penthouse office building currently known as the Alderway Building. This building occupies the southeast quarter of block 213 bounded by SW Broadway to the east, SW Alder St. to the south and existing buildings to the north and west. The building is not on the Historic Register, but the City of Portland lists it as a Significant Historic Resource.