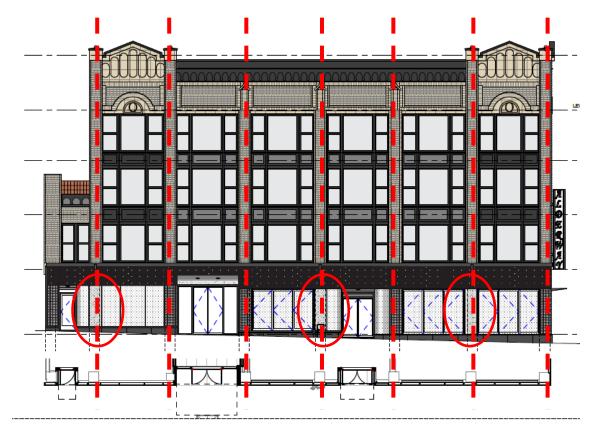

#### 1. Elements of the proposal which help to meet guidelines:

- a. **Coherency of base.** The Commission commended the upgrading of the existing dated storefronts. The proposed curtain wall clad base is a light, innovative and elegant solution to updating and adding coherency to the base of this building with many its unique history. (CONTEXT CCFDG C3, C4, C5, C6, C7, C8).
- b. **Ground Floor Activation**. <u>The transparency of the extensive glazing of the curtain wall</u> will add to the vibrancy of the area. The low, stone clad pony wall stepping down the grade along the frontages enhances this transparent base. (*PUBLIC REALM - CCFDG A4, A5, A8, B1, B2, B4, B6, C6, C8*)
- c. **Exterior materials.** The proposed materials are of a high quality suitable for this central city location. (QUALITY & PERMANENCE CCFDG C2, C3, C4, C5)

#### 2. Elements which would benefit from further consideration to meet guidelines:

- d. **Coherency with building above**. The new curtain wall will provide more coherency along the base of the building; however, <u>more could be done to also provide coherency with the building above as well as with other buildings in the area.</u> The upper stories are quite rich in detailing, with painted sheet metal showing a clever use of limited materials. The challenge is to bring some of that down to the ground, so the building isn't completely bifurcated. Options to address this might include bringing brick down to the ground plane at the corner pier points and/or adding a stronger belt course above the curtain wall/ below the sills. (*CONTEXT CCFDG C3, C4, C5, C6, C7, C8*).
- e. **Ground level weather protection.** More weather protection will be needed beyond the canopies at entries since this is an area with some of the greatest pedestrian densities in the city. To maintain the desired lightness and transparency of the proposal, options to consider might include glass awnings which don't darked glass below and/or canopy blades which are integrated into the curtain wall (possibly at transom level), and possibly stepping down the façades. This may also help with the coherency concerns with the building above and those in the area, as noted earlier. These moves will help activate the ground levels along both SW Alder and SW Broadway. (*PUBLIC REALM CCFDG A4, A5, A8, B1, B2, B4, B6, C6, C8*)

- f. Security. Consider how enhanced security elements might be integrated into the design to help protect against glass breakage in case of future need. These will need to maintain transparency when down. Options to consider might include roll up mechanisms for external open-grille shutters hidden behind a thicker belt course above the curtain wall/ below the sills (which would better protect glass from breakage), and/or internal roll down open-grille shutters between columns and/ or grill work behind glass. (QUALITY & PERMANENCE CCFDG C2, C3, C4, C5).
- g. **Frit.** The use of the different densities of frit is a clever approach to adding patterning without the solidity of masonry; however, <u>the frit should be applied consistently along the frontages.</u> (QUALITY & PERMANENCE CCFDG C2, C3, C4, C5)
- h. Signs. The large rectangular building sign at the corner is shown at 100 sf, the maximum allowed size for a single sign. It is also 70sf over the maximum allowed size of 30sf for a sign projecting over the ROW, so a Modification would be needed for a sign of this size. Since this site is located in the "Broadway Unique Sign District", which encourages "large, vertically-oriented, bright, and flamboyant neon signs" to add to the unique character of this Broadway environment; the corner location above the ground level is suitable for a large building sign. It will be important that the large corner sign is "spectacular in design" to warrant such a large modification request.