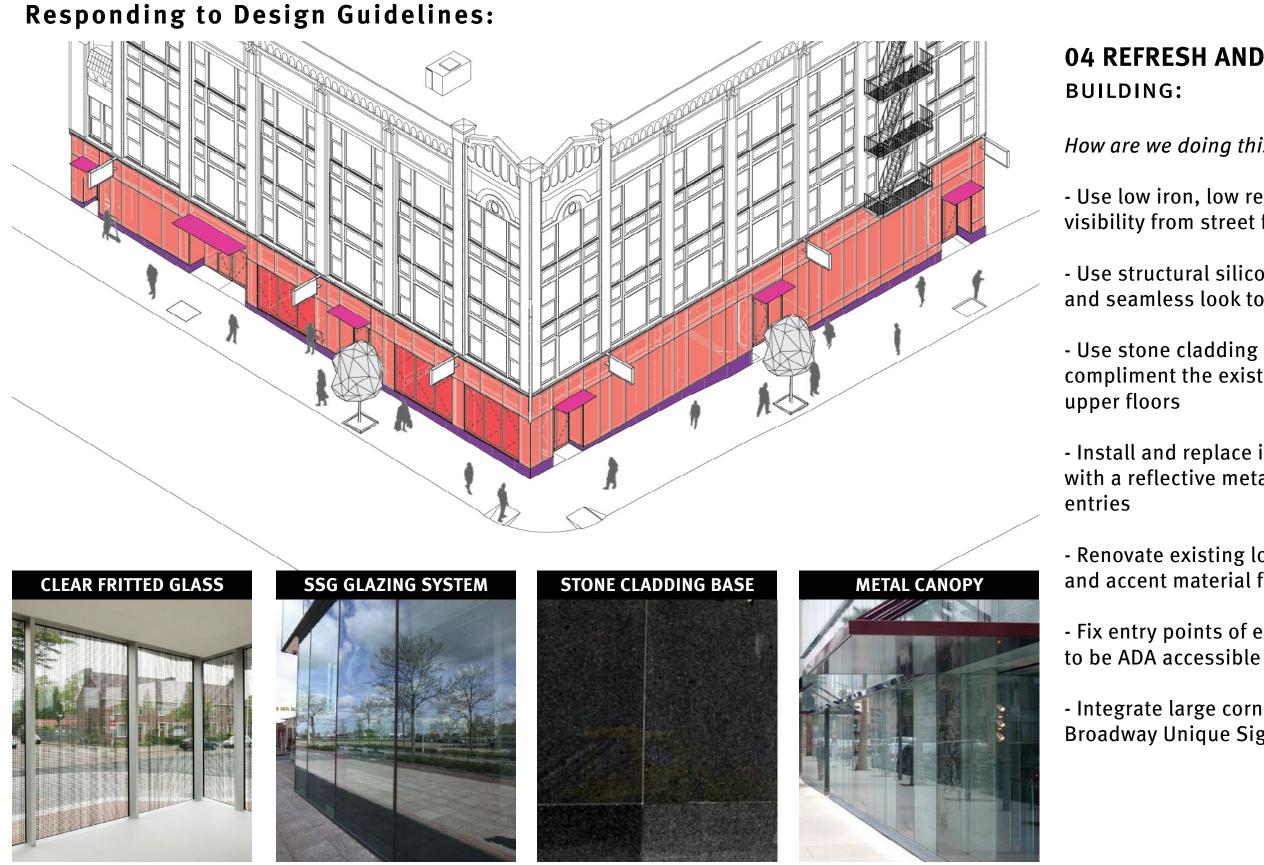

# **04 REFRESH AND ELEVATE** EXISTING

How are we doing this?

- Use dark fritted glass for better visibility at night

- Use structural silicone glazing system for a clean and seamless look to building storefront

- Use stone cladding at the base of the storefront to compliment the existing the building facade in the

- Install and replace existing canopies with a reflective metal canopy

- Renovate existing lobby with new lighting, paint,

- Fix entry points of existing building and sidewalk

- Integrate large corner tenant signage to embrace **Broadway Unique Sign District** 

How are we doing this?

- Ensure that increasing the glazing responds to datum lines and alignments on the original building