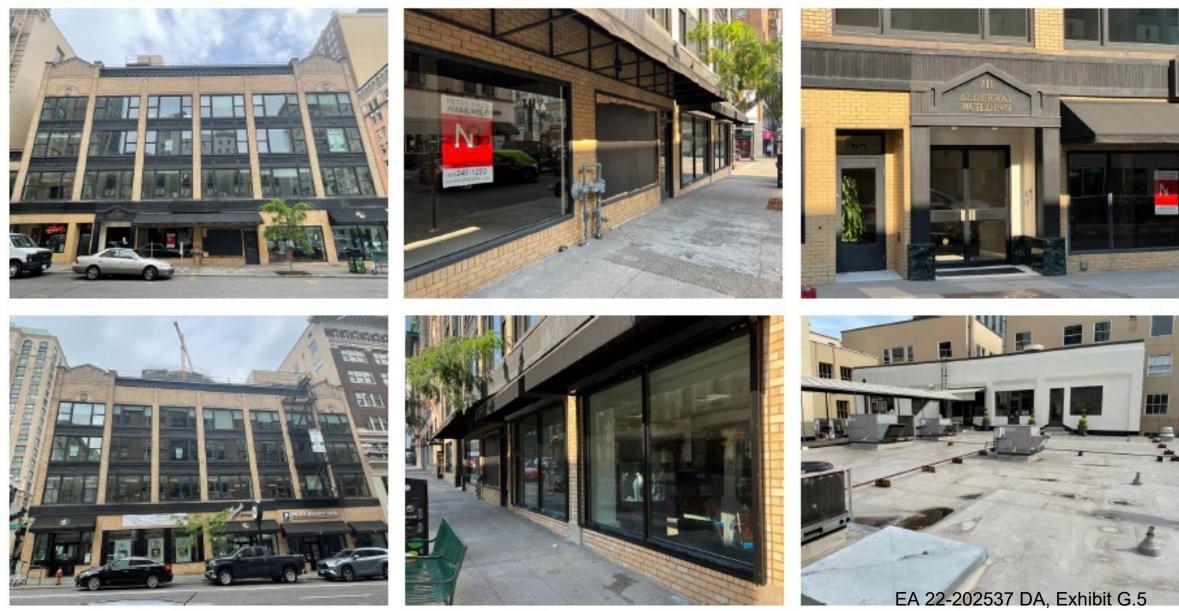

sion Discussion** 

EA 22-202537 DA, Exhibit G.5



Location: Central City Plan District Downtown Subdistrict

**Base Zone:** CXd, Central Commercial, Design Overlay

**Approval Criteria:** Central City Fundamental Design Guidelines

**Future Review Type:** Type II staff level DR Height: 460' max base No change proposed

Floor Area Ratio: 15:1 base No change proposed

Site Challenges:

- Slope
- Existing structure





### **Right of ways:**

- Pedestrian District: In Central City PD
- **Streets:** Adjacent streets are classified as follows:
  - **SW Broadway** Major City Bikeway, Major City Walkway, Local Service Transit, Traffic Access.
  - **SW Alder** Major City Bikeway, Major City Walkway, Transit Access, Local Service Traffic.



### Existing Conditions:



### Existing Conditions:





EA 22-202537 DA Exhibit G.5 Looking north on SW Broadway



#### EA 22-202537 DA, Exhibit G.5 View of SW Broadway frontage



EA 22-202537 DA, Exhibit G.5 View of SW Alder frontage

### Site Context:



**Staff Introduction** 

**Applicant Presentation** 

**Staff Discussion Topics** 

**Public Comments** 

**Commission Discussion** 

EA 22-202537 DA, Exhibit G.5

**Staff Introduction** 

**Applicant Presentation** 

**Staff Discussion Topics** 

**Public Comments** 

**Commission Discussion** 

EA 22-202537 DA, Exhibit G.5



#### CCFDG's – Respond to Context

A1: Integrate the River

- A2: Emphasize Portland Themes
- A3: Respect the Portland Block Structures
- A5: Enhance, Embellish & Identify Areas

#### A6: Re-use, Rehabilitate, Restore Buildings

A9: Strengthen Gateways

C1: Enhan