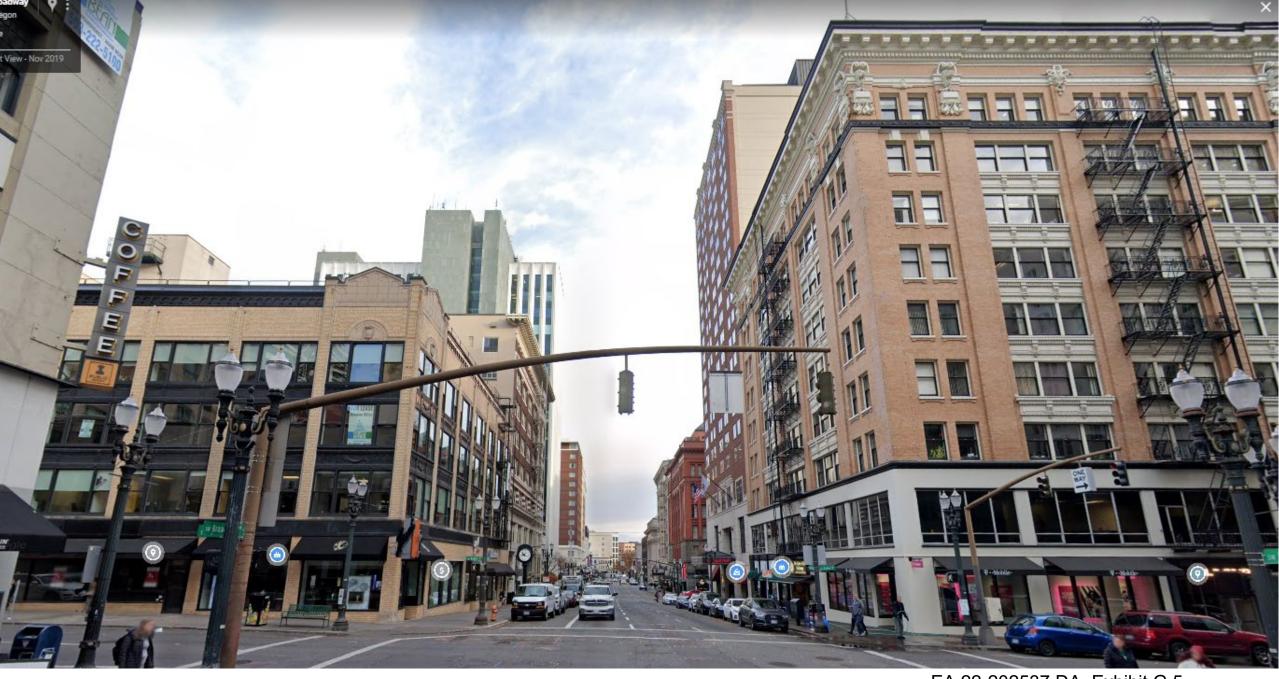

## **General Description**

Originally constructed in 1911 as the Pantages Theater before closing its doors in the mid-to-late 20's. The building underwent a major renovation by Chicago Architects Clausen & Clausen in 1928 to transform it into the 4-story, plus penthouse office building currently known as the Alderway Building. This building occupies the southeast quarter of block 213 bounded by SW Broadway to the east, SW Alder St. to the south and existing buildings to the north and west. The building is not on the Historic Register, but the City of Portland lists it as a Significant Historic Resource.

#### **General Description**

Originally constructed in 1911 as the Pantages Theater before closing its doors in the mid-to-late 20's. The building underwent a major renovation by Chicago Architects Clausen & Clausen in 1928 to transform it into the 4-story, plus penthouse office building currently known as the Alderway Building. This building occupies the southeast quarter of block 213 bounded by SW Broadway to the east, SW Alder St. to the south and existing buildings to the north and west. The building is not on the Historic Register, but the City of Portland lists it as a Significant Historic Resource.