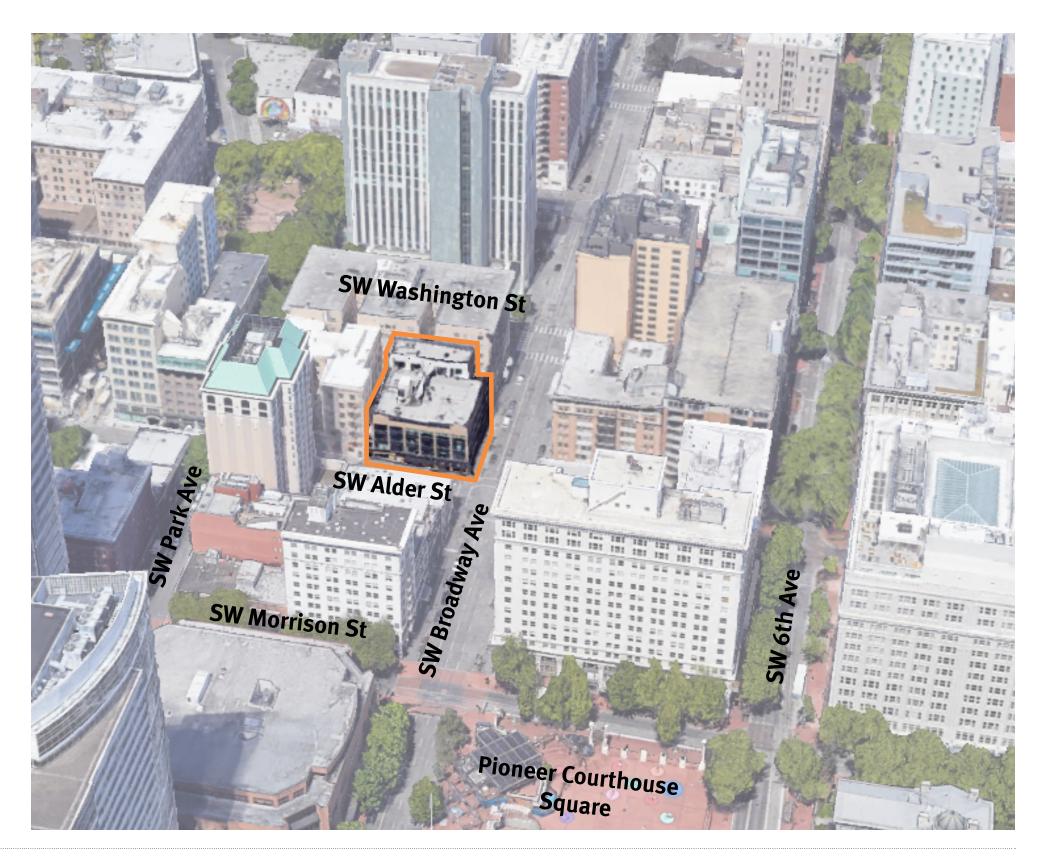

## **General Description**

Originally constructed in 1911 as the Pantages Theater before closing its doors in the mid-to-late 20's. The building underwent a major renovation by Chicago Architects Clausen & Clausen in 1928 to transform it into the 4-story, plus penthouse office building currently known as the Alderway Building. This building occupies the southeast quarter of block 213 bounded by SW Broadway to the east, SW Alder St. to the south and existing buildings to the north and west. The building is not on the Historic Register, but the City of Portland lists it as a Significant Historic Resource.

#### **General Description**

Originally constructed in 1911 as the Pantages Theater before closing its doors in the mid-to-late 20's. The building underwent a major renovation by Chicago Architects Clausen & Clausen in 1928 to transform it into the 4-story, plus penthouse office building currently known as the Alderway Building. This building occupies the southeast quarter of block 213 bounded by SW Broadway to the east, SW Alder St. to the south and existing buildings to the north and west. The building is not on the Historic Register, but the City of Portland lists it as a Significant Historic Resource.