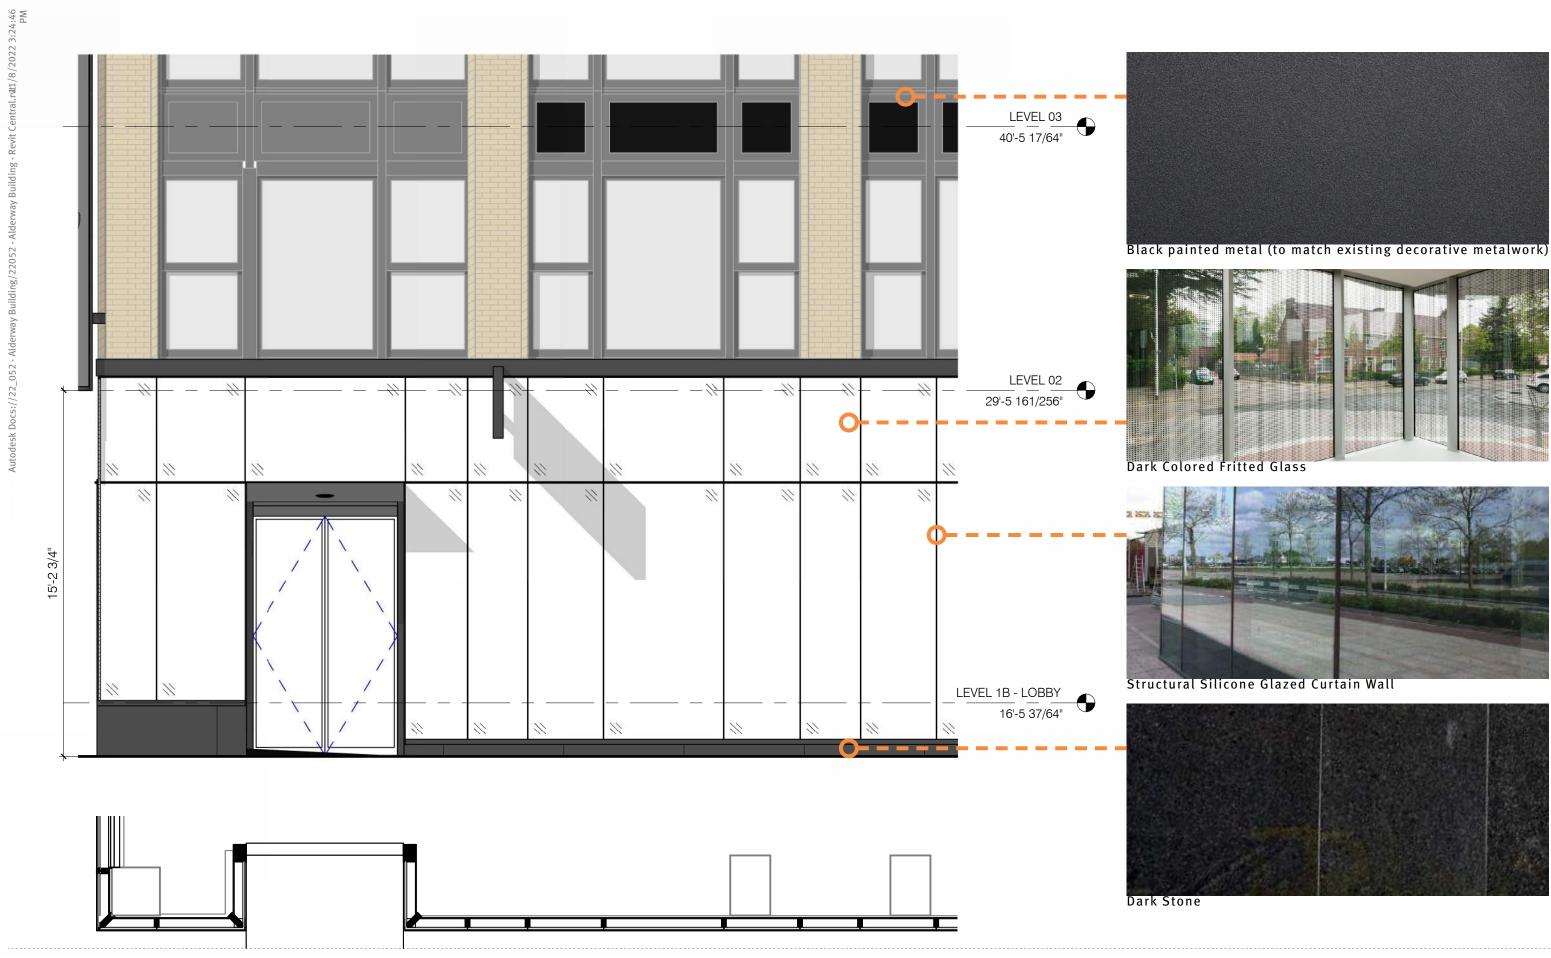

#### Black painted metal

(to match existing decorative metalwork)

Starphire Glass w/ Dark Toned Frit (Bird Safe Pattern+)

Structural Silicone Glazed Curtain Wall System

#### Dark Stone Base

Black Paint (update existing decorative metalwork)

Starphire Glass w/ Dark Toned Frit (Dense Pattern)

Structural Silicone Glazed Curtain Wall System

Dark Stone Base

Enlarged Elevation/ Materials EA 22-202537 DA, Exhibit C.28<sup>A501 | 28</sup>