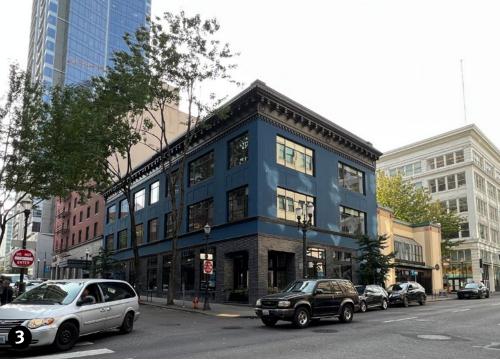

## **General Description**

Originally constructed in 1911 as the Pantages Theater before closing its doors in the mid-to-late 20's. The building underwent a major renovation by Chicago Architects Clausen & Clausen in 1928 to transform it into the 4-story, plus penthouse office building currently known as the Alderway Building. This building occupies the southeast quarter of block 213 bounded by SW Broadway to the east, SW Alder St. to the south and existing buildings to the north and west. The building is not on the Historic Register, but the City of Portland lists it as a Significant Historic Resource.

#### **General Description**

Originally constructed in 1911 as the Pantages Theater before closing its doors in the mid-to-late 20's. The building underwent a major renovation by Chicago Architects Clausen & Clausen in 1928 to transform it into the 4-story, plus penthouse office building currently known as the Alderway Building. This building occupies the southeast quarter of block 213 bounded by SW Broadway to the east, SW Alder St. to the south and existing buildings to the north and west. The building is not on the Historic Register, but the City of Portland lists it as a Significant Historic Resource.