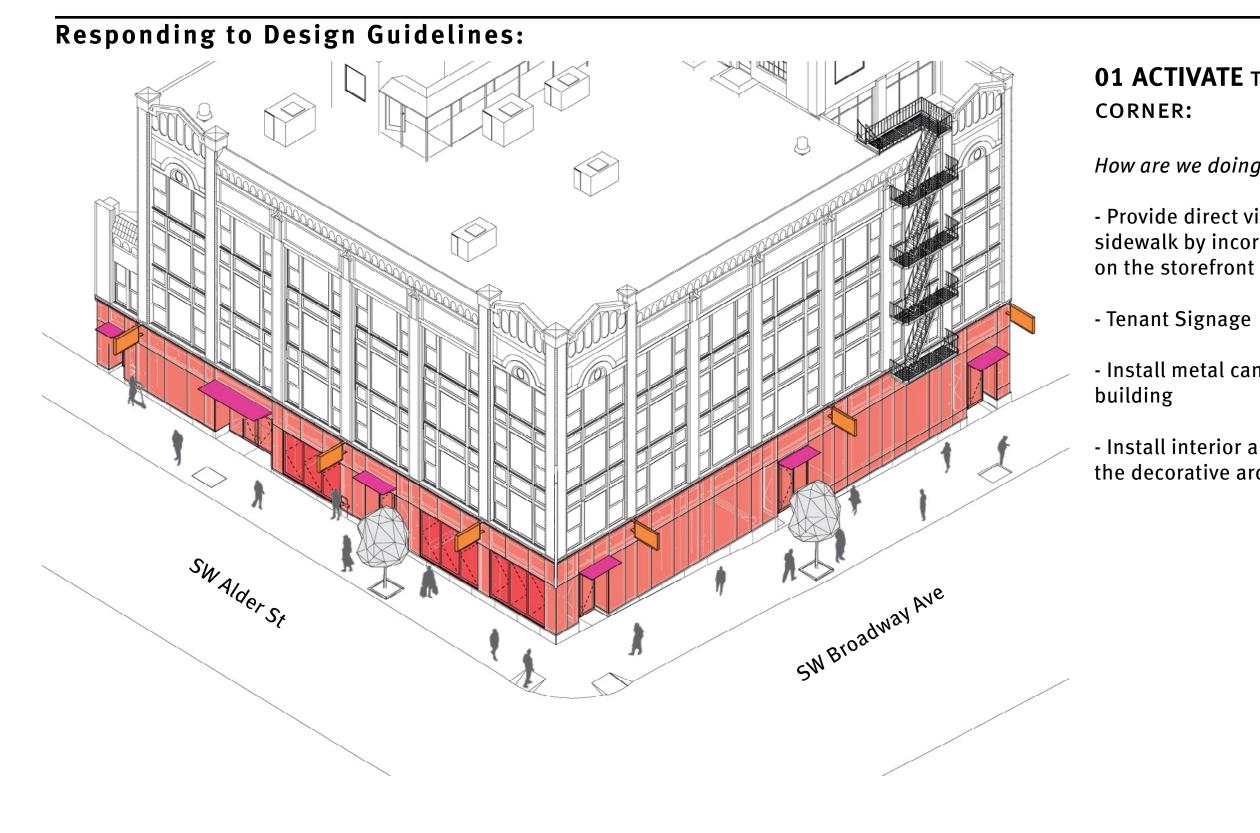

## **01 ACTIVATE** THE BUILDING & STREET

How are we doing this?

- Provide direct visual connections to the adjacent sidewalk by incorporating large windows and doors

- Install metal canopies at every entrance of the

- Install interior and exterior lighting that highlights the architectural elements of the building