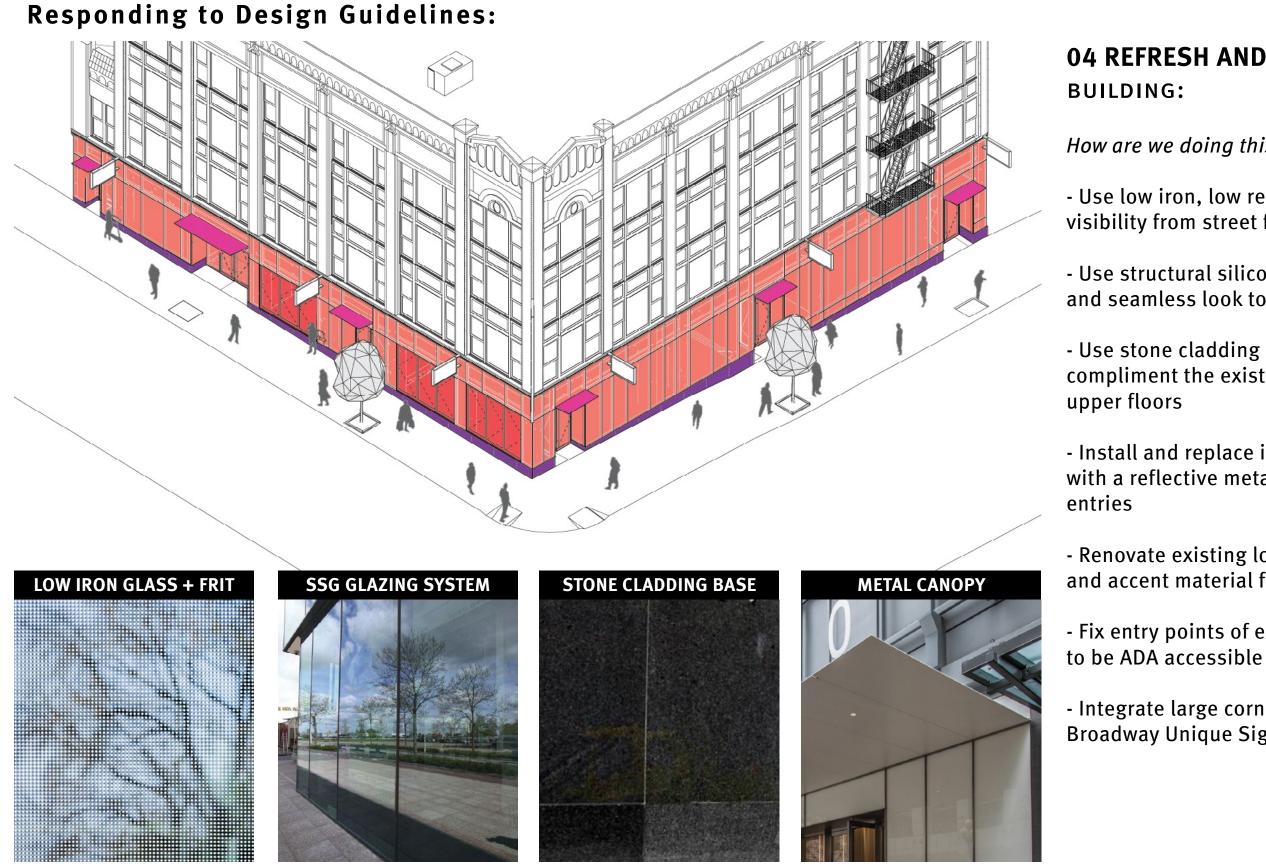

# **04 REFRESH AND ELEVATE** EXISTING

How are we doing this?

- Use dark fritted glass for better visibility at night

- Use structural silicone glazing system for a clean and seamless look to building storefront

- Use stone cladding at the base of the storefront to compliment the existing the building facade in the

- Install and replace existing canopies with a reflective metal canopy

- Renovate existing lobby with new lighting, paint,

- Fix entry points of existing building and sidewalk

- Integrate large corner tenant signage to embrace **Broadway Unique Sign District** 

How are we doing this?

- Ensure that increasing the glazing responds to datum lines and alignments on the original building