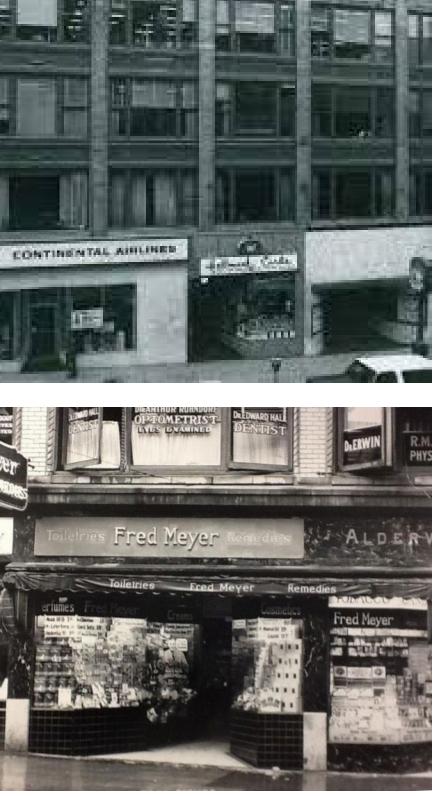

## **General Description**

Originally constructed in 1911 as the Pantages Theater before closing its doors in the mid-to-late 20's. The building underwent a major renovation by Chicago Architects Clausen & Clausen in 1928 to transform it into the 4-story, plus penthouse office building currently known as the Alderway Building. This building occupies the southeast quarter of block 213 bounded by SW Broadway to the east, SW Alder St. to the south and existing buildings to the north and west. The building is not on the Historic Register, but the City of Portland lists it as a Significant Historic Resource.

#### **General Description**

Originally constructed in 1911 as the Pantages Theater before closing its doors in the mid-to-late 20's. The building underwent a major renovation by Chicago Architects Clausen & Clausen in 1928 to transform it into the 4-story, plus penthouse office building currently known as the Alderway Building. This building occupies the southeast quarter of block 213 bounded by SW Broadway to the east, SW Alder St. to the south and existing buildings to the north and west. The building is not on the Historic Register, but the City of Portland lists it as a Significant Historic Resource.