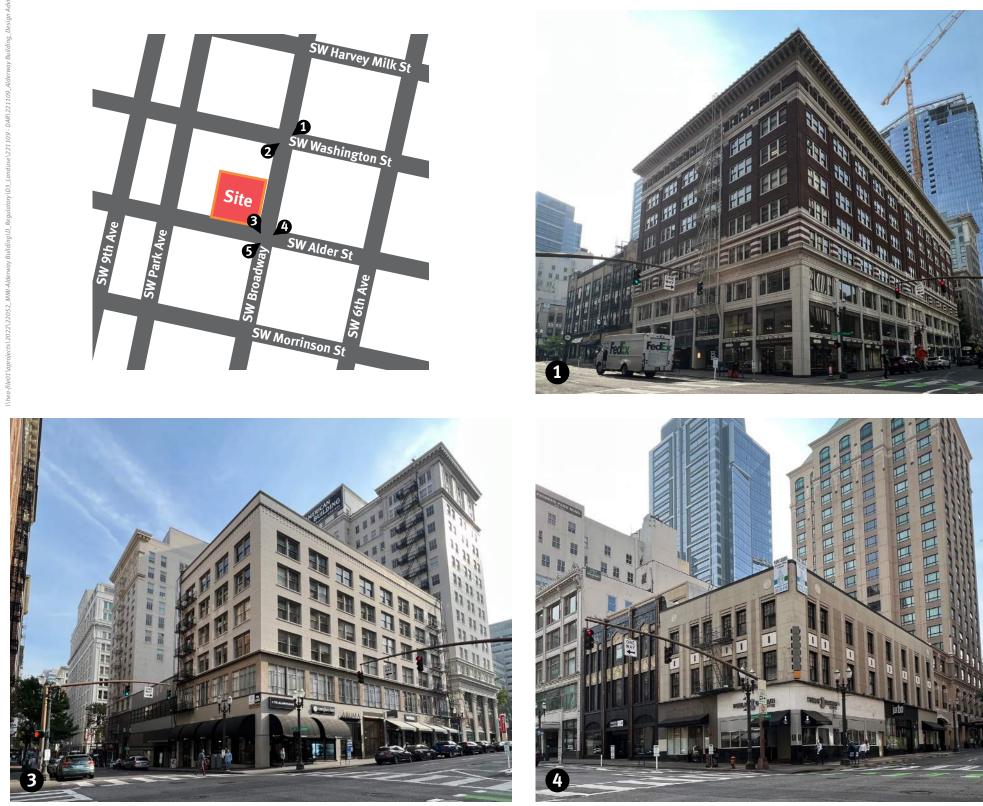

## **General Description**

Originally constructed in 1911 as the Pantages Theater before closing its doors in the mid-to-late 20's. The building underwent a major renovation by Chicago Architects Clausen & Clausen in 1928 to transform it into the 4-story, plus penthouse office building currently known as the Alderway Building. This building occupies the southeast quarter of block 213 bounded by SW Broadway to the east, SW Alder St. to the south and existing buildings to the north and west. The building is not on the Historic Register, but the City of Portland lists it as a Significant Historic Resource.

#### **General Description**

Originally constructed in 1911 as the Pantages Theater before closing its doors in the mid-to-late 20's. The building underwent a major renovation by Chicago Architects Clausen & Clausen in 1928 to transform it into the 4-story, plus penthouse office building currently known as the Alderway Building. This building occupies the southeast quarter of block 213 bounded by SW Broadway to the east, SW Alder St. to the south and existing buildings to the north and west. The building is not on the Historic Register, but the City of Portland lists it as a Significant Historic Resource.