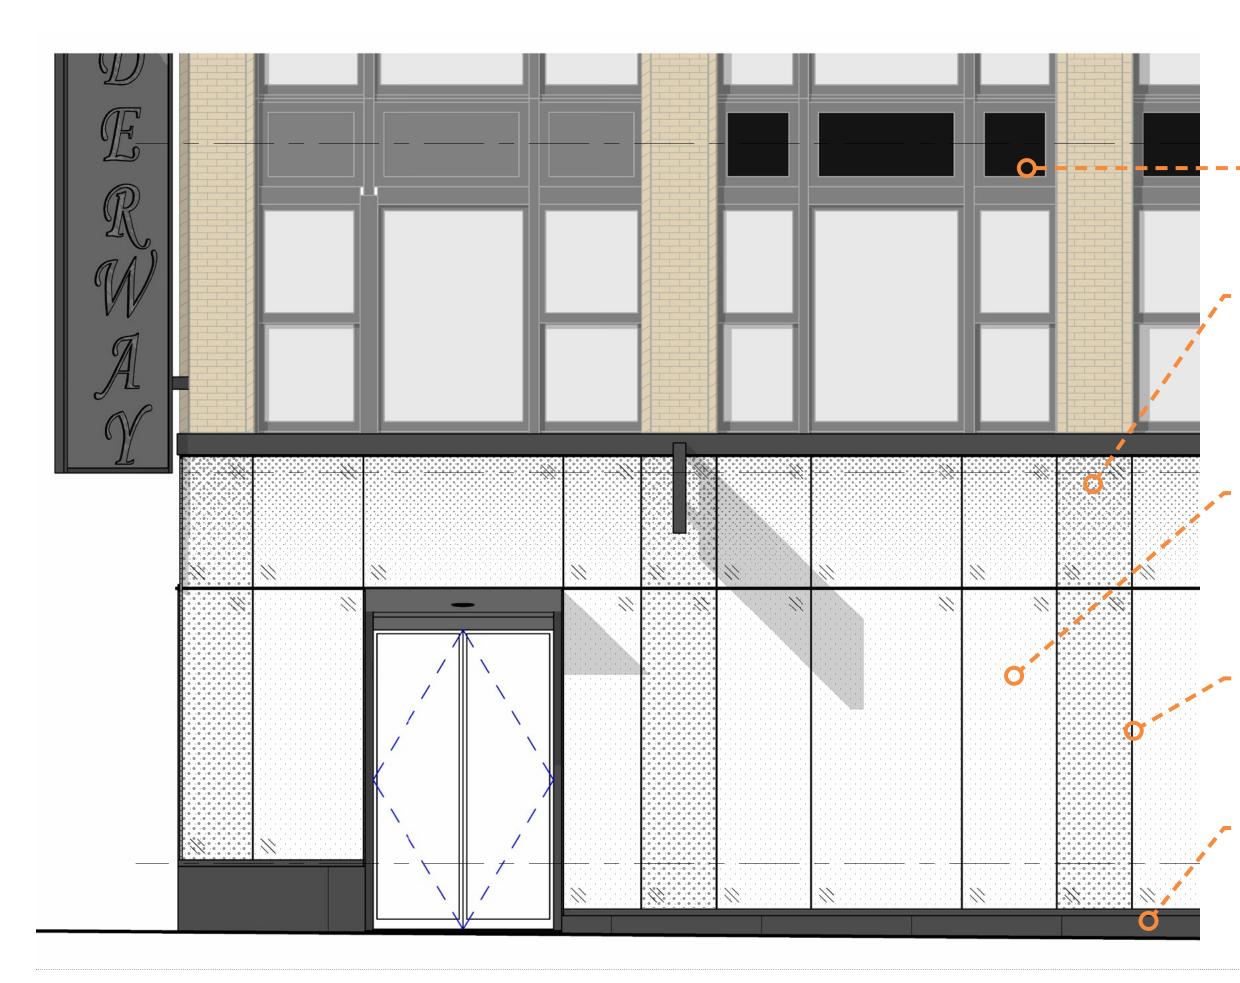

#### Black painted metal

(to match existing decorative metalwork)

Starphire Glass w/ Dark Toned Frit (Bird Safe Pattern+)

Structural Silicone Glazed Curtain Wall System

#### Dark Stone Base

Black Paint (update existing decorative metalwork)

Starphire Glass w/ Dark Toned Frit (Dense Pattern)

Structural Silicone Glazed Curtain Wall System

Dark Stone Base

Enlarged Elevation/ Materials EA 22-202537 DA, Exhibit C.28<sup>A501 | 28</sup>