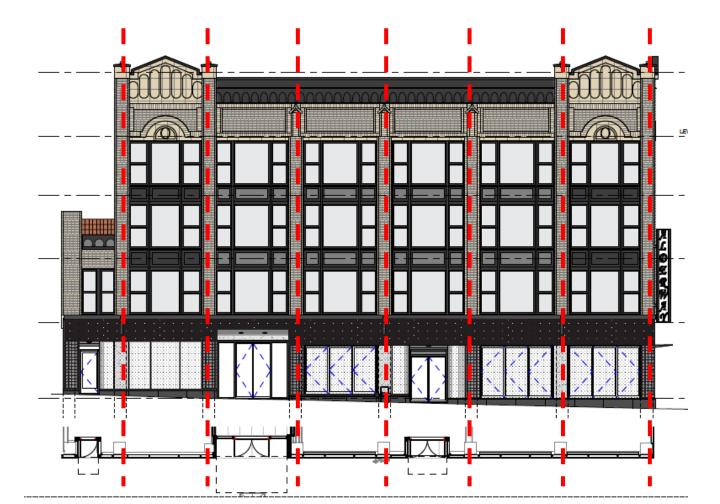

#### 1. Elements of the proposal which help to meet guidelines:

- a. **Coherency of base.** The Commission commended the upgrading of the existing dated storefronts. The proposed curtain wall clad base is a light, innovative and elegant solution to updating and adding coherency to the base of this building with many its unique history. (CONTEXT CCFDG C3, C4, C5, C6, C7, C8).
- b. **Ground Floor Activation**. <u>The transparency of the extensive glazing of the curtain wall</u> will add to the vibrancy of the area. The low, stone clad pony wall stepping down the grade along the frontages enhances this transparent base. (*PUBLIC REALM - CCFDG A4, A5, A8, B1, B2, B4, B6, C6, C8*)
- c. **Exterior materials.** The proposed materials are of a high quality suitable for this central city location. (QUALITY & PERMANENCE CCFDG C2, C3, C4, C5)

#### 2. Elements which would benefit from further consideration to meet guidelines:

- d. **Coherency with building above**. The new curtain wall will provide more coherency along the base of the building; however, <u>more could be done to also provide coherency with the building above as well as with other buildings in the area.</u> The upper stories are quite rich in detailing, with painted sheet metal showing a clever use of limited materials. The challenge is to bring some of that down to the ground, so the building isn't completely bifurcated. Options to address this might include bringing brick down to the ground plane at the corner pier points and/or adding a stronger belt course above the curtain wall/ below the sills. (*CONTEXT CCFDG C3, C4, C5, C6, C7, C8*).
- e. **Ground level weather protection.** More weather protection will be needed beyond the canopies at entries since this is an area with some of the greatest pedestrian densities in the city. To maintain the desired lightness and transparency of the proposal, options to consider might include glass awnings which don't darked glass below and/or canopy blades which are integrated into the curtain wall (possibly at transom level), and possibly stepping down the façades. This may also help with the coherency concerns with the building above and those in the area, as noted earlier. These moves will help activate the ground levels along both SW Alder and SW Broadway. (*PUBLIC REALM CCFDG A4, A5, A8, B1, B2, B4, B6, C6, C8*)

- f. Security. Consider how enhanced security elements might be integrated into the design to help protect against glass breakage in case of future need. These will need to maintain transparency when down. Options to consider might include roll up mechanisms for external open-grille shutters hidden behind a thicker belt course above the curtain wall/ below the sills (which would better protect glass from breakage), and/or internal roll down open-grille shutters between columns and/ or grill work behind glass. (QUALITY & PERMANENCE CCFDG C2, C3, C4, C5).
- g. **Frit.** The use of the different densities of frit is a clever approach to adding patterning without the solidity of masonry; however, <u>the frit should be applied consistently along the frontages.</u> (QUALITY & PERMANENCE CCFDG C2, C3, C4, C5)
- h. Signs. The large rectangular building sign at the corner is shown at 100 sf, the maximum allowed size for a single sign. It is also 70sf over the maximum allowed size of 30sf for a sign projecting over the ROW, so a Modification would be needed for a sign of this size. Since this site is located in the "Broadway Unique Sign District", which encourages "large, vertically-oriented, bright, and flamboyant neon signs" to add to the unique character of this Broadway environment; the corner location above the ground level is suitable for a large building sign. It will be important that the large corner sign is "spectacular in design" to warrant such a large modification request.