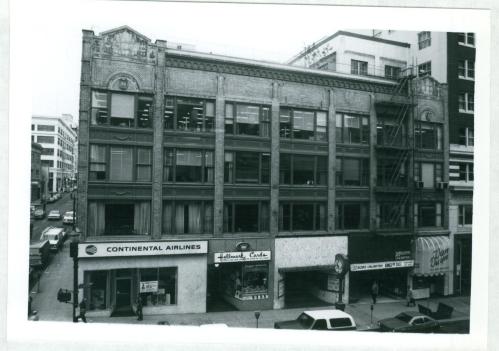

## **General Description**

Originally constructed in 1911 as the Pantages Theater before closing its doors in the mid-to-late 20's. The building underwent a major renovation by Chicago Architects Clausen & Clausen in 1928 to transform it into the 4-story, plus penthouse office building currently known as the Alderway Building. This building occupies the southeast quarter of block 213 bounded by SW Broadway to the east, SW Alder St. to the south and existing buildings to the north and west. The building is not on the Historic Register, but the City of Portland lists it as a Significant Historic Resource.

#### **General Description**

Originally constructed in 1911 as the Pantages Theater before closing its doors in the mid-to-late 20's. The building underwent a major renovation by Chicago Architects Clausen & Clausen in 1928 to transform it into the 4-story, plus penthouse office building currently known as the Alderway Building. This building occupies the southeast quarter of block 213 bounded by SW Broadway to the east, SW Alder St. to the south and existing buildings to the north and west. The building is not on the Historic Register, but the City of Portland lists it as a Significant Historic Resource.