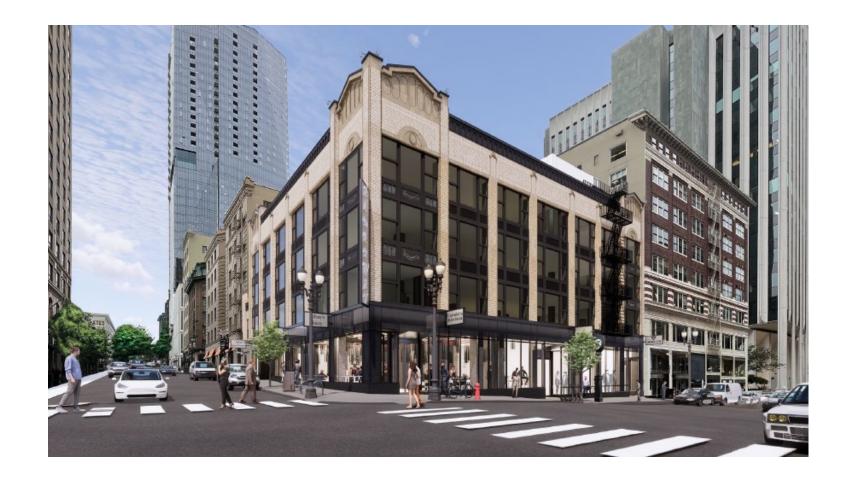

#### 1. Elements of the proposal which help to meet guidelines:

- a. **Coherency of base.** The Commission commended the upgrading of the existing dated storefronts. The proposed curtain wall clad base is a light, innovative and elegant solution to updating and adding coherency to the base of this building with many its unique history. (CONTEXT CCFDG C3, C4, C5, C6, C7, C8).
- b. **Ground Floor Activation**. <u>The transparency of the extensive glazing of the curtain wall</u> will add to the vibrancy of the area. The low, stone clad pony wall stepping down the grade along the frontages enhances this transparent base. (*PUBLIC REALM - CCFDG A4, A5, A8, B1, B2, B4, B6, C6, C8*)
- c. **Exterior materials.** The proposed materials are of a high quality suitable for this central city location. (QUALITY & PERMANENCE CCFDG C2, C3, C4, C5)

#### 2. Elements which would benefit from further consideration to meet guidelines:

- d. **Coherency with building above**. The new curtain wall will provide more coherency along the base of the building; however, <u>more could be done to also provide coherency with the building above as well as with other buildings in the area.</u> The upper stories are quite rich in detailing, with painted sheet metal showing a clever use of limited materials. The challenge is to bring some of that down to the ground, so the building isn't completely bifurcated. Options to address this might include bringing brick down to the ground plane at the corner pier points and/or adding a stronger belt course above the curtain wall/ below the sills. (*CONTEXT CCFDG C3, C4, C5, C6, C7, C8*).
- e. **Ground level weather protection.** More weather protection will be needed beyond the canopies at entries since this is an area with some of the greatest pedestrian densities in the city. To maintain the desired lightness and transparency of the proposal, options to consider might include glass awnings which don't darked glass below and/or canopy blades which are integrated into the curtain wall (possibly at transom level), and possibly stepping down the façades. This may also help with the coherency concerns with the building above and those in the area, as noted earlier. These moves will help activate the ground levels along both SW Alder and SW Broadway. (*PUBLIC REALM CCFDG A4, A5, A8, B1, B2, B4, B6, C6, C8*)

This project proposes to replace the existing ground floor façade with new cladding and glazed retail storefronts and includes associated sitework. The new façade aims to increase the buildings presence on the street by incorporating high-end materials and detailing including additional glazing that creates increased visibility and reinforce pedestrian street activity and interface. New canopies and signage are proposed at the main building lobby and tenant entries. Building system improvements will consist of updates to mechanical, electrical, and plumbing as necessary to accommodate listed architectural improvements. A rooftop terrace/ amenity space will also be designed as a building amenity space.