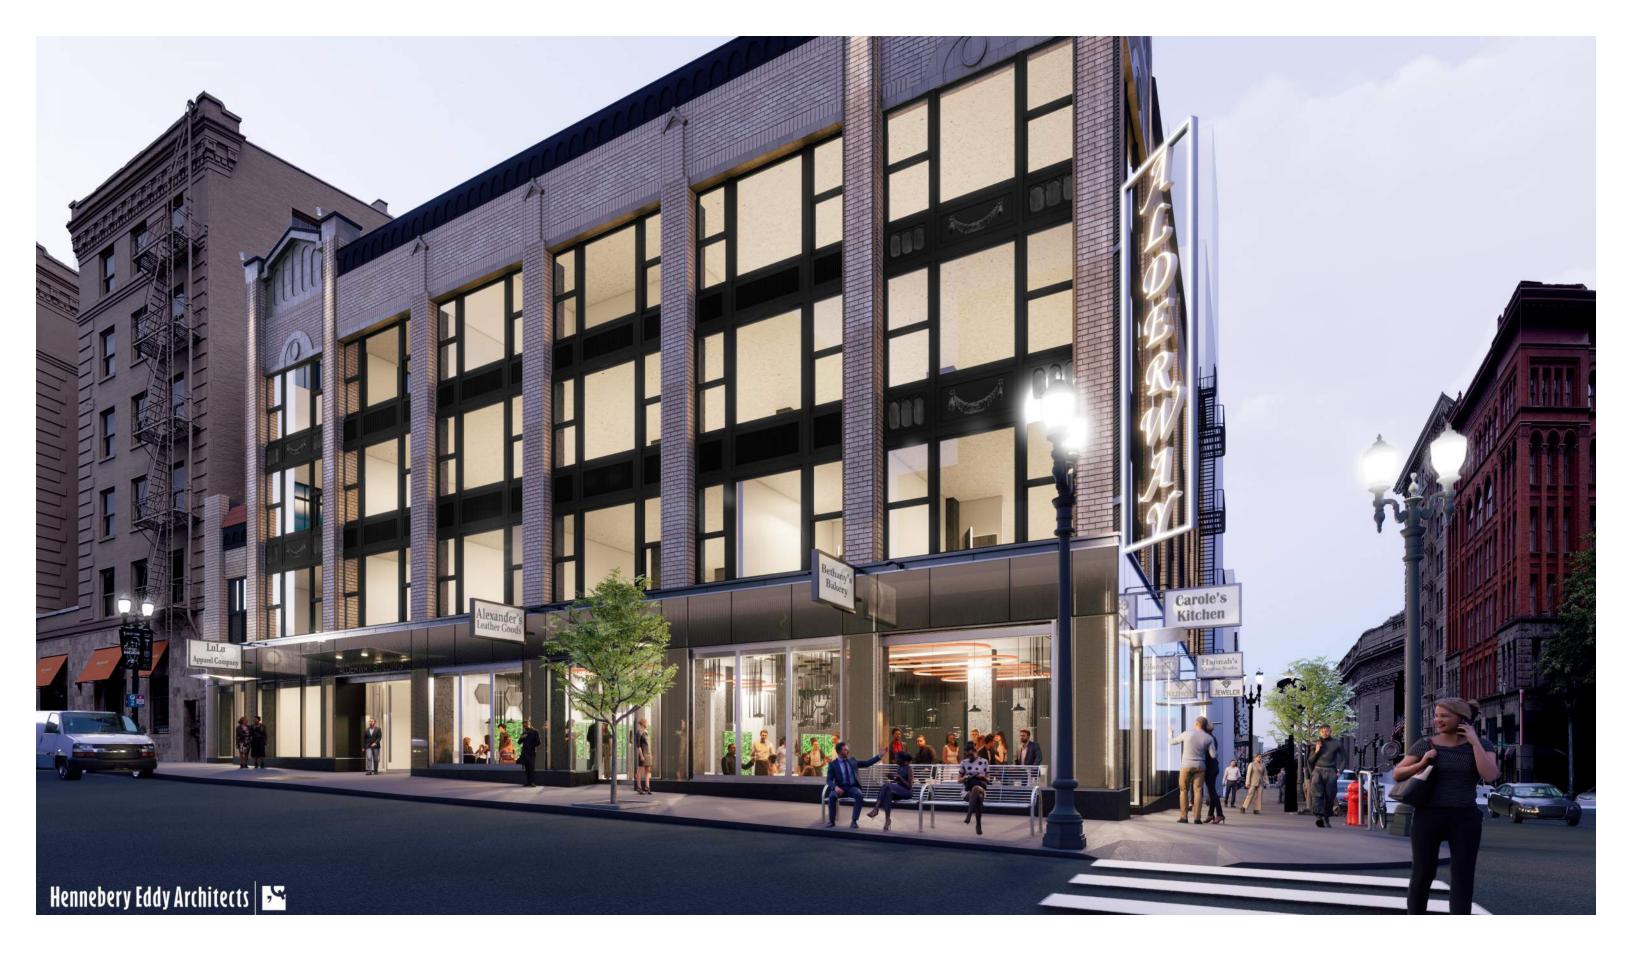

## **General Description**

Originally constructed in 1911 as the Pantages Theater before closing its doors in the mid-to-late 20's. The building underwent a major renovation by Chicago Architects Clausen & Clausen in 1928 to transform it into the 4-story, plus penthouse office building currently known as the Alderway Building. This building occupies the southeast quarter of block 213 bounded by SW Broadway to the east, SW Alder St. to the south and existing buildings to the north and west. The building is not on the Historic Register, but the City of Portland lists it as a Significant Historic Resource.

This project proposes to replace the existing ground floor façade with new cladding and glazed retail storefronts and includes associated sitework. The new façade aims to increase the buildings presence on the street by incorporating high-end materials and detailing including additional glazing that creates increased visibility and reinforce pedestrian street activity and interface. New canopies and signage are proposed at the main building lobby and tenant entries. Building system improvements will consist of updates to mechanical, electrical, and plumbing as necessary to accommodate listed architectural improvements. A rooftop terrace/ amenity space will also be designed as a building amenity space.

#### **General Description**

Originally constructed in 1911 as the Pantages Theater before closing its doors in the mid-to-late 20's. The building underwent a major renovation by Chicago Architects Clausen & Clausen in 1928 to transform it into the 4-story, plus penthouse office building currently known as the Alderway Building. This building occupies the southeast quarter of block 213 bounded by SW Broadway to the east, SW Alder St. to the south and existing buildings to the north and west. The building is not on the Historic Register, but the City of Portland lists it as a Significant Historic Resource.