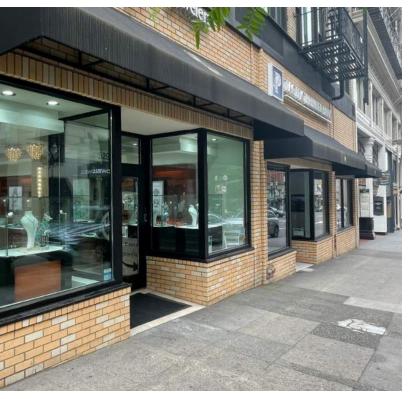

#### 1. Elements of the proposal which help to meet guidelines:

- a. **Coherency of base.** The Commission commended the upgrading of the existing dated storefronts. The proposed curtain wall clad base is a light, innovative and elegant solution to updating and adding coherency to the base of this building with many its unique history. (CONTEXT CCFDG C3, C4, C5, C6, C7, C8).
- b. **Ground Floor Activation**. <u>The transparency of the extensive glazing of the curtain wall</u> will add to the vibrancy of the area. The low, stone clad pony wall stepping down the grade along the frontages enhances this transparent base. (*PUBLIC REALM - CCFDG A4, A5, A8, B1, B2, B4, B6, C6, C8*)
- c. **Exterior materials.** The proposed materials are of a high quality suitable for this central city location. (QUALITY & PERMANENCE CCFDG C2, C3, C4, C5)

#### 2. Elements which would benefit from further consideration to meet guidelines:

- d. **Coherency with building above**. The new curtain wall will provide more coherency along the base of the building; however, <u>more could be done to also provide coherency with the building above as well as with other buildings in the area.</u> The upper stories are quite rich in detailing, with painted sheet metal showing a clever use of limited materials. The challenge is to bring some of that down to the ground, so the building isn't completely bifurcated. Options to address this might include bringing brick down to the ground plane at the corner pier points and/or adding a stronger belt course above the curtain wall/ below the sills. (*CONTEXT CCFDG C3, C4, C5, C6, C7, C8*).
- e. **Ground level weather protection.** More weather protection will be needed beyond the canopies at entries since this is an area with some of the greatest pedestrian densities in the city. To maintain the desired lightness and transparency of the proposal, options to consider might include glass awnings which don't darked glass below and/or canopy blades which are integrated into the curtain wall (possibly at transom level), and possibly stepping down the façades. This may also help with the coherency concerns with the building above and those in the area, as noted earlier. These moves will help activate the ground levels along both SW Alder and SW Broadway. (*PUBLIC REALM CCFDG A4, A5, A8, B1, B2, B4, B6, C6, C8*)

This project proposes to replace the existing ground floor façade with new cladding and glazed retail storefronts and includes associated sitework. The new façade aims to increase the buildings presence on the street by incorporating high-end materials and detailing including additional glazing that creates increased visibility and reinforce pedestrian street activity and interface. New canopies and signage are proposed at the main building lobby and tenant entries. Building system improvements will consist of updates to mechanical, electrical, and plumbing as necessary to accommodate listed architectural improvements. A rooftop terrace/ amenity space will also be designed as a building amenity space.