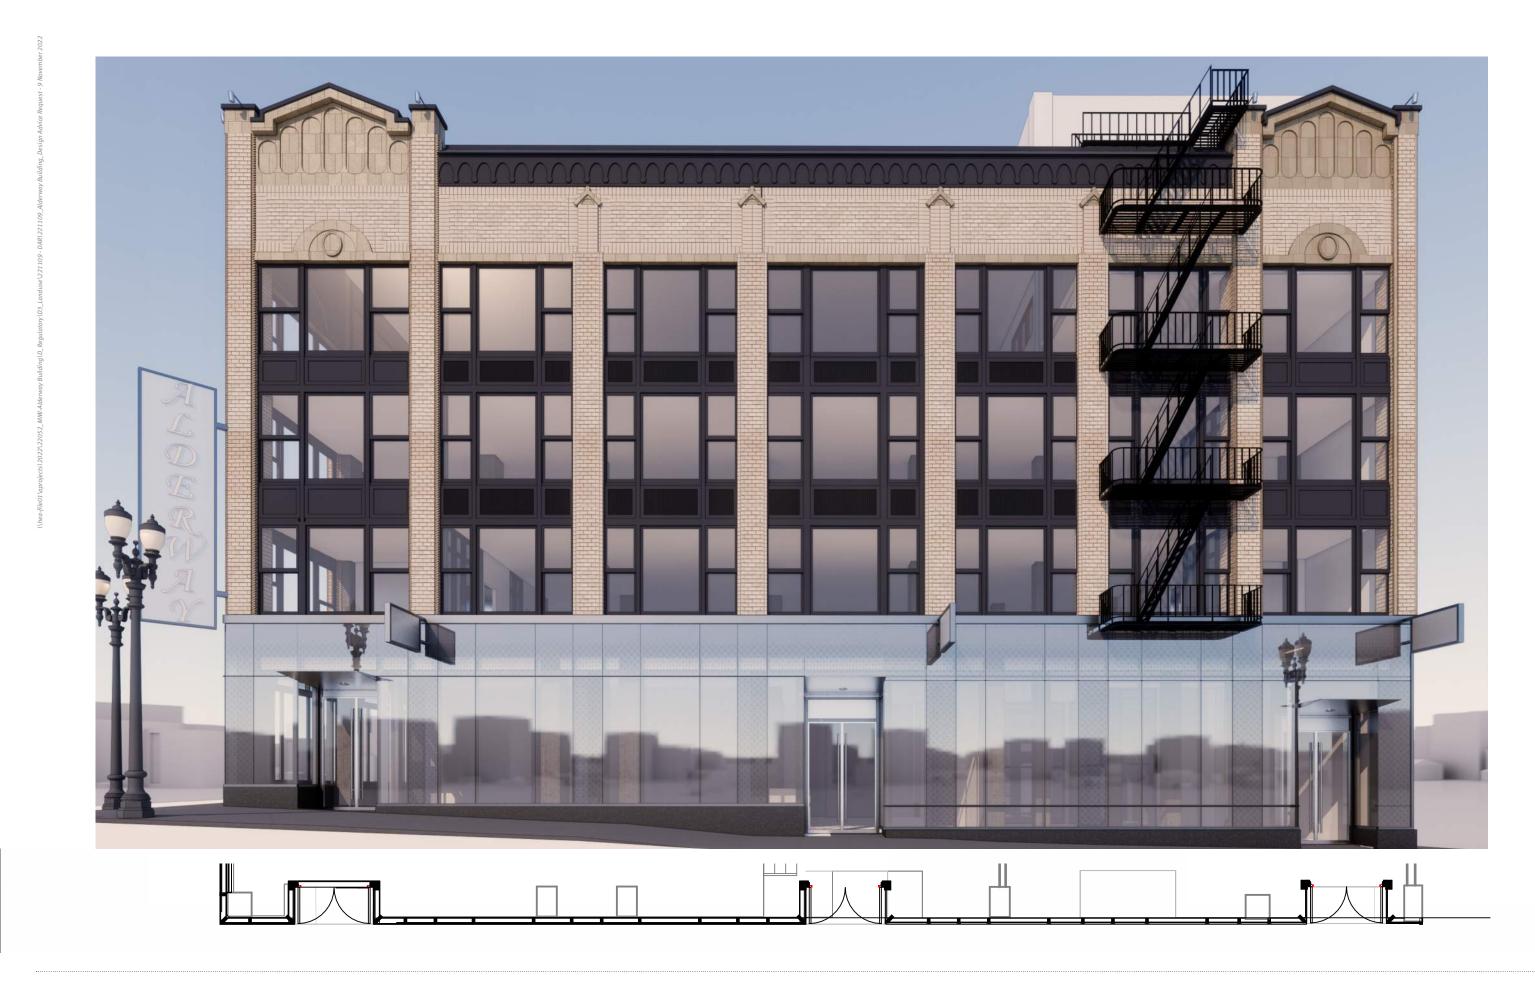

#### Black painted metal

(to match existing decorative metalwork)

Starphire Glass w/ Dark Toned Frit (Bird Safe Pattern+)

Structural Silicone Glazed Curtain Wall System

#### Dark Stone Base

#### SE Corner Perspective |31

For Zoning Code in Effect Post October 1, 2022

Site

 $\triangle$  Historic Landmark

| File No.    | EA 22 - 202537 DA |
|-------------|-------------------|
| 1/4 Section | 3029              |
|             | 1 inch =200 feet  |
| State ID    | 1N1E34CC 6800     |
| Exhibit     | B Nov 18, 2022    |
|             |                   |