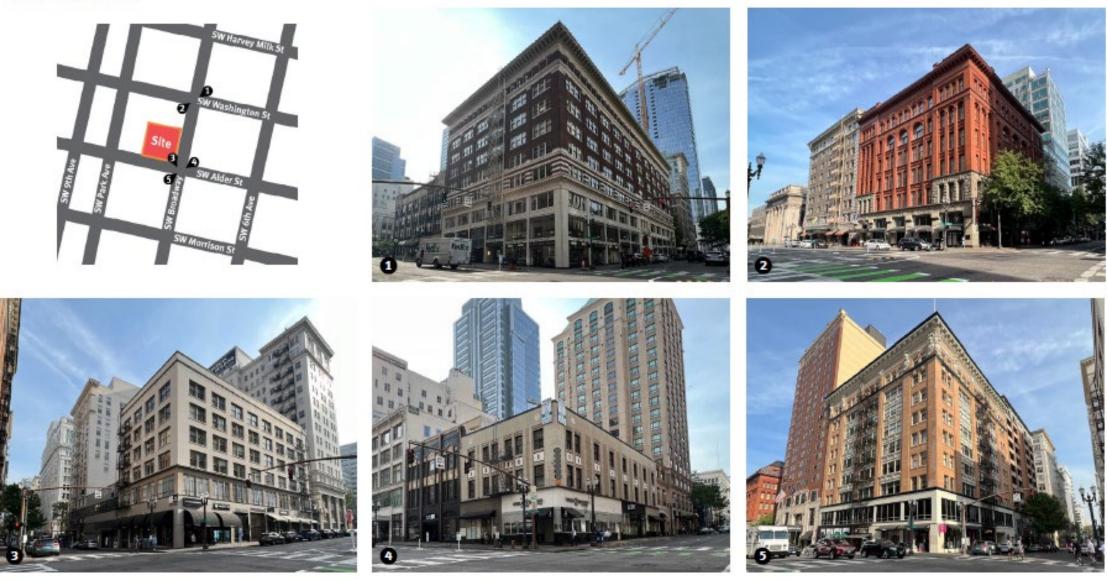

## **General Description**

Originally constructed in 1911 as the Pantages Theater before closing its doors in the mid-to-late 20's. The building underwent a major renovation by Chicago Architects Clausen & Clausen in 1928 to transform it into the 4-story, plus penthouse office building currently known as the Alderway Building. This building occupies the southeast quarter of block 213 bounded by SW Broadway to the east, SW Alder St. to the south and existing buildings to the north and west. The building is not on the Historic Register, but the City of Portland lists it as a Significant Historic Resource.

#### **General Description**

Originally constructed in 1911 as the Pantages Theater before closing its doors in the mid-to-late 20's. The building underwent a major renovation by Chicago Architects Clausen & Clausen in 1928 to transform it into the 4-story, plus penthouse office building currently known as the Alderway Building. This building occupies the southeast quarter of block 213 bounded by SW Broadway to the east, SW Alder St. to the south and existing buildings to the north and west. The building is not on the Historic Register, but the City of Portland lists it as a Significant Historic Resource.