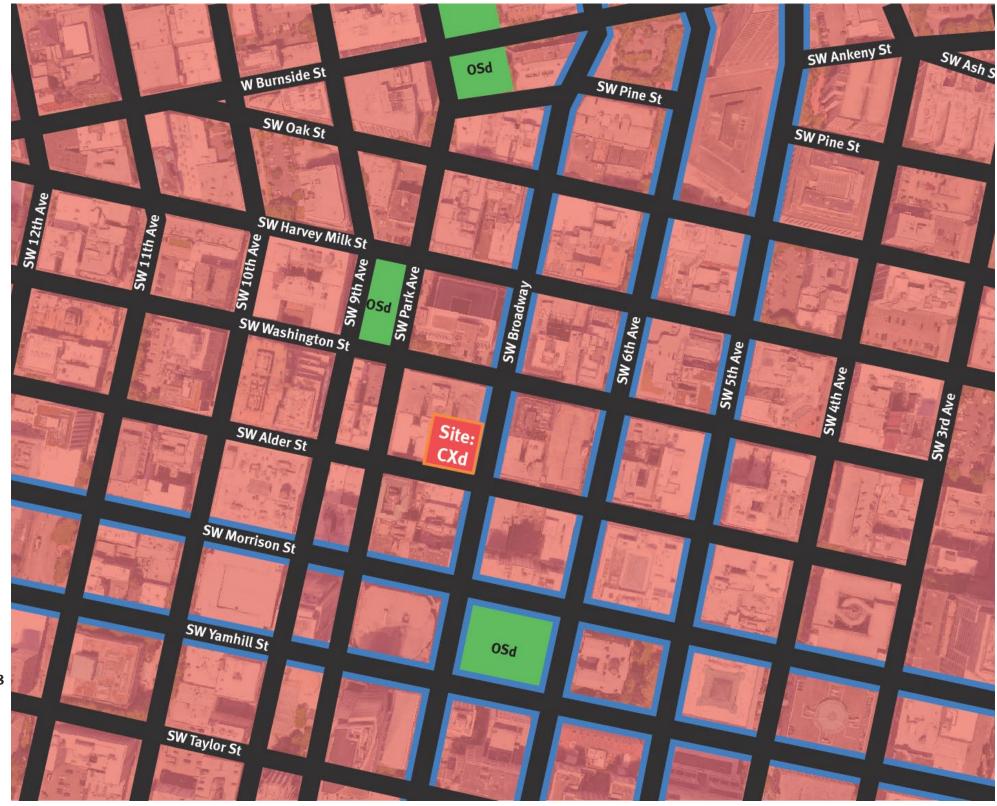

## **General Description**

Originally constructed in 1911 as the Pantages Theater before closing its doors in the mid-to-late 20's. The building underwent a major renovation by Chicago Architects Clausen & Clausen in 1928 to transform it into the 4-story, plus penthouse office building currently known as the Alderway Building. This building occupies the southeast quarter of block 213 bounded by SW Broadway to the east, SW Alder St. to the south and existing buildings to the north and west. The building is not on the Historic Register, but the City of Portland lists it as a Significant Historic Resource.

## Address: 711 SW Alder Street Portland, OR 97205

**Request:** Type II Design Review for the renovation of a groundfloor exterior

**Base Zone: CX** - Central Commercial

**Overlay:** d - Design Zone

**Plan District:** CC - Central City

## **LEGEND:**

**BUILDING SITE-CXd ZONING** 

OSd ZONING

CXd ZONING

GROUND FLOOR WINDOW REQUIREMENTS @ 60% PER MAP 510-8

## **Project Data:**

Address:

711 SW Alder Street Portland, OR 97205

**Request:** Type II Design Review for the renovation of a groundfloor exterior

**Base Zone: CX - Central Commercial** 

**Overlay:** d - Design Zone

#### **General Description**

Originally constructed in 1911 as the Pantages Theater before closing its doors in the mid-to-late 20's. The building underwent a major renovation by Chicago Architects Clausen & Clausen in 1928 to transform it into the 4-story, plus penthouse office building currently known as the Alderway Building. This building occupies the southeast quarter of block 213 bounded by SW Broadway to the east, SW Alder St. to the south and existing buildings to the north and west. The building is not on the Historic Register, but the City of Portland lists it as a Significant Historic Resource.

#### **LEGEND:**

**BUILDING SITE-CXd ZONING** 

OSd ZONING

CXd ZONING

GROUND FLOOR WINDOW REQUIREMENTS @ 60% PER MAP 510-8