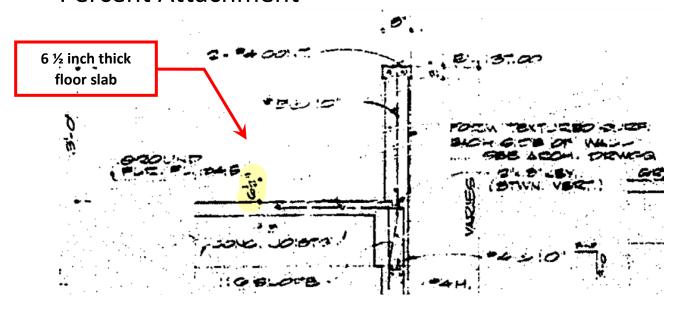

When the Tower building was added the basement below that building was extended up to the exterior wall of the Plaza building basement. This new building was constructed of cast in place reinforced concrete structure. The columns in the basement are cast in place concrete similar to the Plaza building, and the beams are also cast in place concrete with a concrete floor slab, see Attachment B image 2. The structure above is cast in place concrete for columns, beams and floor slabs, see attachment B image 7. Based on the original structural drawings, see attachment A, the typical floor slab is 6 ½ inches thick, which is 3-hour fire resistive construction per chapter 7 prescriptive fire resistance. The columns and beams have 2-inch concrete cover which is 4-hour fire resistive construction. Fire resistance required for a type IA construction is 2-hour floor, 1.5 hour roof, and 3 hour primary structure (columns/beams). Permit in 2003 listed this building as type 1FR, which is equivalent to type IA under the 2019 OSSC. Therefore, based on original documents and the 2003 permit application note, this building is of type IA construction.