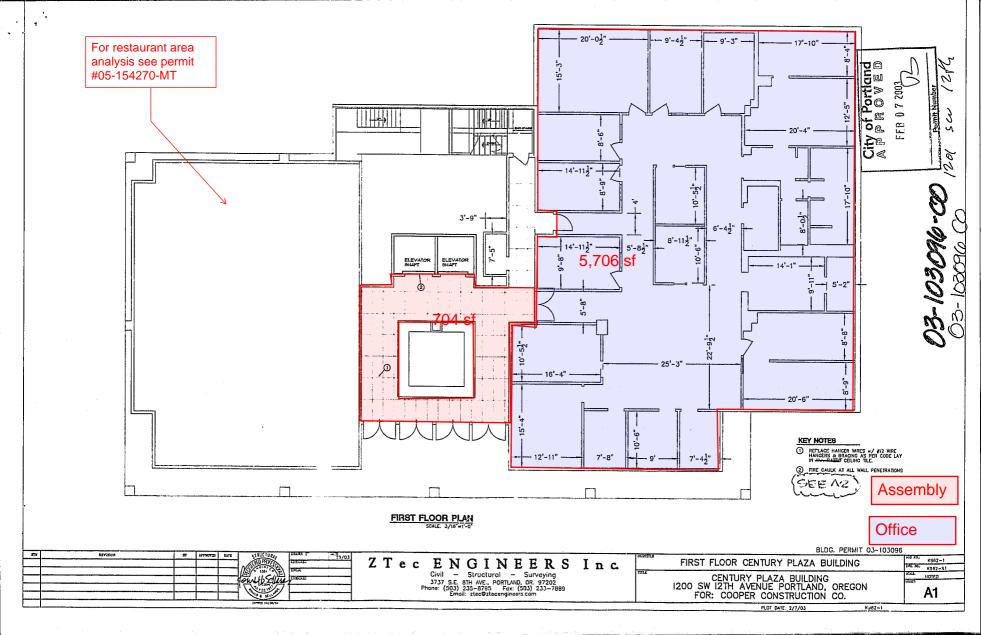

N—No general requirements for fire resistance. H.T.—Heavy timber.

| TOWER BUILDING Proposed 2004 Baseline Occupant Load |                       |                           |            |                  |      |      |
|-----------------------------------------------------|-----------------------|---------------------------|------------|------------------|------|------|
|                                                     | Sixth                 | Floor (2003 Peri          | mit No 03- | 103096)          |      |      |
| Function                                            | Area (SF)             | OLF (B@100)*              | OL         | OLF (B@150)*     | OL** | Net  |
| Business office                                     | 6115                  | 100                       | 62         | 150              | 41   | -21  |
| Storage Rooms                                       | 350                   | 300                       | 2          | 300              | 2    | 0    |
| Conference Room                                     | 300                   | 15                        | 20         | 15               | 20   | 0    |
| Elevator Lobby                                      | 485                   | 15                        | 33         | 15               | 33   | 0    |
| Total                                               | 7250                  |                           | 117        |                  | 96   | -21  |
|                                                     | Fifth                 | Floor (2003 Perr          | nit No 03- | 103096)          |      |      |
| Function                                            | Area (SF)             | OLF (B@100)*              | OL         | OLF (B@150)*     | OL** | Net  |
| Business office                                     | 6115                  | 100                       | 62         | 150              | 41   | -21  |
| Storage Rooms                                       | 350                   | 300                       | 2          | 300              | 2    | 0    |
| Conference Room                                     | 300                   | 15                        | 20         | 15               | 20   | 0    |
| Elevator Lobby                                      | 485                   | 15                        | 33         | 15               | 33   | 0    |
| Total                                               | 7250                  |                           | 117        |                  | 96   | -21  |
|                                                     | Fourth                | n Floor (2003 Per         | mit No 03  | -103096)         |      |      |
| Function                                            | Area (SF)             | OLF (B@100)*              | OL         | OLF (B@150)*     | OL** | Net  |
| Business office                                     | 6115                  | 100                       | 62         | 150              | 41   | -21  |
| Storage Rooms                                       | 350                   | 300                       | 2          | 300              | 2    | 0    |
| Conference Room                                     | 300                   | 15                        | 20         | 15               | 20   | 0    |
| Elevator Lobby                                      | 485                   | 15                        | 33         | 15               | 33   | 0    |
| Total                                               | 7250                  |                           | 117        |                  | 96   | -21  |
|                                                     | Third                 | Floor (2003 Peri          | mit No 03- | 103096)          |      |      |
| Function                                            | Area (SF)             | OLF (B@100)*              | OL         | OLF (B@150)*     | OL** | Net  |
| Business office                                     | 6115                  | 100                       | 62         | 150              | 41   | -21  |
| Storage Rooms                                       | 350                   | 300                       | 2          | 300              | 2    | 0    |
| Conference Room                                     | 300                   | 15                        | 20         | 15               | 20   | 0    |
| Elevator Lobby                                      | 485                   | 15                        | 33         | 15               | 33   | 0    |
| Total                                               | 7250                  |                           | 117        |                  | 96   | -21  |
|                                                     | Secon                 | d Floor (2003 Pe          | rmit No 03 | 3-103096)        |      |      |
| Function                                            | Area (SF)             | OLF (B@100)*              | OL         | OLF (B@150)*     | OL** | Net  |
| Business office                                     | 6115                  | 100                       | 62         | 150              | 41   | -21  |
| Storage Rooms                                       | 350                   | 300                       | 2          | 300              | 2    | 0    |
| Conference Room                                     | 300                   | 15                        | 20         | 15               | 20   | 0    |
| Elevator Lobby                                      | 485                   | 15                        | 33         | 15               | 33   | 0    |
| Total                                               | 7250                  |                           | 117        |                  | 96   | -21  |
| First F                                             | loor (2003 Pe         | rmit No 03-103096         | -00 & 2005 | Permit No 05-154 |      |      |
| Function                                            | Area (SF)             | OLF (B@100)*              | OL         | OLF (B@150)*     | OL** | Net  |
| Restaurant - Booth***                               | 862                   | 24                        | 48         | 24               | 48   | 0    |
| Restaurant - Dining                                 | 1088                  | 15                        | 73         | 15               | 73   | 0    |
| Restaurant - Office                                 | 220                   | 100                       | 3          | 150              | 2    | -1   |
| Restaurant - Kitchen                                | 906                   | 200                       | 5          | 200              | 5    | 0    |
| Entrance Lobby                                      | 704                   | 15                        | 47         | 15               | 47   | 0    |
| Business office                                     | 5706                  | 100                       | 58         | 150              | 39   | -19  |
| Total                                               | 9486                  |                           | 234        |                  | 214  | -20  |
|                                                     |                       | sement (2003 Pern         |            |                  |      |      |
| Function                                            | Area (SF)             | OLF                       | OL         | OLF (B@150)*     | OL** | Net  |
| Parking                                             | 19522                 | 200                       | 98         | 200              | 98   | 0    |
| Total                                               | 19522                 |                           | 98         |                  | 98   | 0    |
|                                                     | Total Baselin         | e Occupant Load           | 917        |                  | 792  | -125 |
| *Business Occupancy Group Oc                        | ccupant Load Factor   | (OLF)                     |            |                  |      |      |
| **Occupant Load based on the                        |                       |                           |            |                  |      |      |
| ***Occupant Load based on 11                        | 152 inch of Booth spa | ace @ 24 inch per person. |            |                  |      |      |

1201 SW 12TH AV. CO03-103096

# CO.03./03096

FEB 1 0 2003 MICROFILMED

Business

### PORTLAND, OREGON

OFFICE OF PLANNING AND DEVELOPMENT REVIEW 1900 SW 4th Ave. Suite 5000

Portland, OR 97201

BUILDING PERMIT

03-103096-000-00-CO

1997

Site Address: 1201 SW 12TH AVE

lesued: 2/7/03

1201 12TH AVE PROJECT INFORMATION Occ. Group Const. Type

Project Description: CENTURY TOWER-REPAIR PUBLIC CORRIDORS, ALL FLOORS--CORRIDOR WALLS TO BE

1-HR TO STRUCTURE, PARTIAL NEW CEILING GRID, ALL NEW TILE,