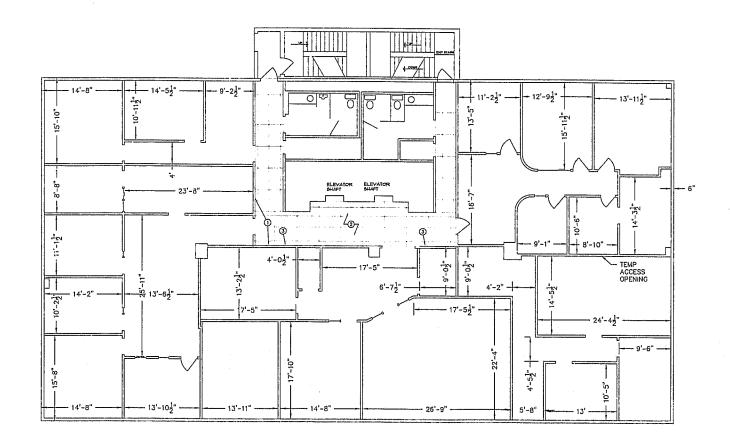

N—No general requirements for fire resistance. H.T.—Heavy timber.

| TOWER BUILDING Proposed 2004 Baseline Occupant Load |                       |                           |            |                  |      |      |
|-----------------------------------------------------|-----------------------|---------------------------|------------|------------------|------|------|
|                                                     | Sixth                 | Floor (2003 Peri          | mit No 03- | 103096)          |      |      |
| Function                                            | Area (SF)             | OLF (B@100)*              | OL         | OLF (B@150)*     | OL** | Net  |
| Business office                                     | 6115                  | 100                       | 62         | 150              | 41   | -21  |
| Storage Rooms                                       | 350                   | 300                       | 2          | 300              | 2    | 0    |
| Conference Room                                     | 300                   | 15                        | 20         | 15               | 20   | 0    |
| Elevator Lobby                                      | 485                   | 15                        | 33         | 15               | 33   | 0    |
| Total                                               | 7250                  |                           | 117        |                  | 96   | -21  |
|                                                     | Fifth                 | Floor (2003 Perr          | nit No 03- | 103096)          |      |      |
| Function                                            | Area (SF)             | OLF (B@100)*              | OL         | OLF (B@150)*     | OL** | Net  |
| Business office                                     | 6115                  | 100                       | 62         | 150              | 41   | -21  |
| Storage Rooms                                       | 350                   | 300                       | 2          | 300              | 2    | 0    |
| Conference Room                                     | 300                   | 15                        | 20         | 15               | 20   | 0    |
| Elevator Lobby                                      | 485                   | 15                        | 33         | 15               | 33   | 0    |
| Total                                               | 7250                  |                           | 117        |                  | 96   | -21  |
|                                                     | Fourth                | n Floor (2003 Per         | mit No 03  | -103096)         |      |      |
| Function                                            | Area (SF)             | OLF (B@100)*              | OL         | OLF (B@150)*     | OL** | Net  |
| Business office                                     | 6115                  | 100                       | 62         | 150              | 41   | -21  |
| Storage Rooms                                       | 350                   | 300                       | 2          | 300              | 2    | 0    |
| Conference Room                                     | 300                   | 15                        | 20         | 15               | 20   | 0    |
| Elevator Lobby                                      | 485                   | 15                        | 33         | 15               | 33   | 0    |
| Total                                               | 7250                  |                           | 117        |                  | 96   | -21  |
|                                                     | Third                 | Floor (2003 Peri          | mit No 03- | 103096)          |      |      |
| Function                                            | Area (SF)             | OLF (B@100)*              | OL         | OLF (B@150)*     | OL** | Net  |
| Business office                                     | 6115                  | 100                       | 62         | 150              | 41   | -21  |
| Storage Rooms                                       | 350                   | 300                       | 2          | 300              | 2    | 0    |
| Conference Room                                     | 300                   | 15                        | 20         | 15               | 20   | 0    |
| Elevator Lobby                                      | 485                   | 15                        | 33         | 15               | 33   | 0    |
| Total                                               | 7250                  |                           | 117        |                  | 96   | -21  |
|                                                     | Secon                 | d Floor (2003 Pe          | rmit No 03 | 3-103096)        |      |      |
| Function                                            | Area (SF)             | OLF (B@100)*              | OL         | OLF (B@150)*     | OL** | Net  |
| Business office                                     | 6115                  | 100                       | 62         | 150              | 41   | -21  |
| Storage Rooms                                       | 350                   | 300                       | 2          | 300              | 2    | 0    |
| Conference Room                                     | 300                   | 15                        | 20         | 15               | 20   | 0    |
| Elevator Lobby                                      | 485                   | 15                        | 33         | 15               | 33   | 0    |
| Total                                               | 7250                  |                           | 117        |                  | 96   | -21  |
| First F                                             | loor (2003 Pe         | rmit No 03-103096         | -00 & 2005 | Permit No 05-154 |      |      |
| Function                                            | Area (SF)             | OLF (B@100)*              | OL         | OLF (B@150)*     | OL** | Net  |
| Restaurant - Booth***                               | 862                   | 24                        | 48         | 24               | 48   | 0    |
| Restaurant - Dining                                 | 1088                  | 15                        | 73         | 15               | 73   | 0    |
| Restaurant - Office                                 | 220                   | 100                       | 3          | 150              | 2    | -1   |
| Restaurant - Kitchen                                | 906                   | 200                       | 5          | 200              | 5    | 0    |
| Entrance Lobby                                      | 704                   | 15                        | 47         | 15               | 47   | 0    |
| Business office                                     | 5706                  | 100                       | 58         | 150              | 39   | -19  |
| Total                                               | 9486                  |                           | 234        |                  | 214  | -20  |
|                                                     |                       | sement (2003 Pern         |            |                  |      |      |
| Function                                            | Area (SF)             | OLF                       | OL         | OLF (B@150)*     | OL** | Net  |
| Parking                                             | 19522                 | 200                       | 98         | 200              | 98   | 0    |
| Total                                               | 19522                 |                           | 98         |                  | 98   | 0    |
|                                                     | Total Baselin         | e Occupant Load           | 917        |                  | 792  | -125 |
| *Business Occupancy Group Oc                        | ccupant Load Factor   | (OLF)                     |            |                  |      |      |
| **Occupant Load based on the                        |                       |                           |            |                  |      |      |
| ***Occupant Load based on 11                        | 152 inch of Booth spa | ace @ 24 inch per person. |            |                  |      |      |

Change in areas due to miscalibration based upon this dimension. Correct dimension is 46'-4.5", not 45'-4.5".

SECOND FLOOR PLAN

Due to lack of labeling, areas of storage and assembly use cannot be determined.

We have assumed 350 SF of storage and 300 SF of conference room per floor.

The layouts have not changed between 2004 and present day.

> WIE AS PAUT OF THIS WORK, KEPAIR Correlor Walls to Extent to Structure wi I he construction, SEAL ALL MISC. FENETRATIONS WI I-hear Are-Chalk, TYPICOLAN FIOTS.