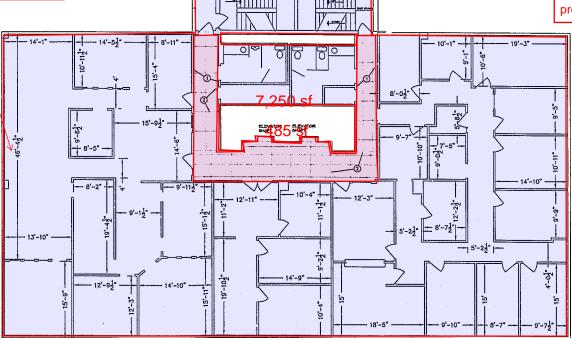

N—No general requirements for fire resistance. H.T.—Heavy timber.

| TOWER BUILDING Proposed 2004 Baseline Occupant Load |                       |                           |            |                  |      |      |
|-----------------------------------------------------|-----------------------|---------------------------|------------|------------------|------|------|
|                                                     | Sixth                 | Floor (2003 Peri          | mit No 03- | 103096)          |      |      |
| Function                                            | Area (SF)             | OLF (B@100)*              | OL         | OLF (B@150)*     | OL** | Net  |
| Business office                                     | 6115                  | 100                       | 62         | 150              | 41   | -21  |
| Storage Rooms                                       | 350                   | 300                       | 2          | 300              | 2    | 0    |
| Conference Room                                     | 300                   | 15                        | 20         | 15               | 20   | 0    |
| Elevator Lobby                                      | 485                   | 15                        | 33         | 15               | 33   | 0    |
| Total                                               | 7250                  |                           | 117        |                  | 96   | -21  |
|                                                     | Fifth                 | Floor (2003 Perr          | nit No 03- | 103096)          |      |      |
| Function                                            | Area (SF)             | OLF (B@100)*              | OL         | OLF (B@150)*     | OL** | Net  |
| Business office                                     | 6115                  | 100                       | 62         | 150              | 41   | -21  |
| Storage Rooms                                       | 350                   | 300                       | 2          | 300              | 2    | 0    |
| Conference Room                                     | 300                   | 15                        | 20         | 15               | 20   | 0    |
| Elevator Lobby                                      | 485                   | 15                        | 33         | 15               | 33   | 0    |
| Total                                               | 7250                  |                           | 117        |                  | 96   | -21  |
|                                                     | Fourth                | n Floor (2003 Per         | mit No 03  | -103096)         |      |      |
| Function                                            | Area (SF)             | OLF (B@100)*              | OL         | OLF (B@150)*     | OL** | Net  |
| Business office                                     | 6115                  | 100                       | 62         | 150              | 41   | -21  |
| Storage Rooms                                       | 350                   | 300                       | 2          | 300              | 2    | 0    |
| Conference Room                                     | 300                   | 15                        | 20         | 15               | 20   | 0    |
| Elevator Lobby                                      | 485                   | 15                        | 33         | 15               | 33   | 0    |
| Total                                               | 7250                  |                           | 117        |                  | 96   | -21  |
|                                                     | Third                 | Floor (2003 Peri          | mit No 03- | 103096)          |      |      |
| Function                                            | Area (SF)             | OLF (B@100)*              | OL         | OLF (B@150)*     | OL** | Net  |
| Business office                                     | 6115                  | 100                       | 62         | 150              | 41   | -21  |
| Storage Rooms                                       | 350                   | 300                       | 2          | 300              | 2    | 0    |
| Conference Room                                     | 300                   | 15                        | 20         | 15               | 20   | 0    |
| Elevator Lobby                                      | 485                   | 15                        | 33         | 15               | 33   | 0    |
| Total                                               | 7250                  |                           | 117        |                  | 96   | -21  |
|                                                     | Secon                 | d Floor (2003 Pe          | rmit No 03 | 3-103096)        |      |      |
| Function                                            | Area (SF)             | OLF (B@100)*              | OL         | OLF (B@150)*     | OL** | Net  |
| Business office                                     | 6115                  | 100                       | 62         | 150              | 41   | -21  |
| Storage Rooms                                       | 350                   | 300                       | 2          | 300              | 2    | 0    |
| Conference Room                                     | 300                   | 15                        | 20         | 15               | 20   | 0    |
| Elevator Lobby                                      | 485                   | 15                        | 33         | 15               | 33   | 0    |
| Total                                               | 7250                  |                           | 117        |                  | 96   | -21  |
| First F                                             | loor (2003 Pe         | rmit No 03-103096         | -00 & 2005 | Permit No 05-154 |      |      |
| Function                                            | Area (SF)             | OLF (B@100)*              | OL         | OLF (B@150)*     | OL** | Net  |
| Restaurant - Booth***                               | 862                   | 24                        | 48         | 24               | 48   | 0    |
| Restaurant - Dining                                 | 1088                  | 15                        | 73         | 15               | 73   | 0    |
| Restaurant - Office                                 | 220                   | 100                       | 3          | 150              | 2    | -1   |
| Restaurant - Kitchen                                | 906                   | 200                       | 5          | 200              | 5    | 0    |
| Entrance Lobby                                      | 704                   | 15                        | 47         | 15               | 47   | 0    |
| Business office                                     | 5706                  | 100                       | 58         | 150              | 39   | -19  |
| Total                                               | 9486                  |                           | 234        |                  | 214  | -20  |
|                                                     |                       | sement (2003 Pern         |            |                  |      |      |
| Function                                            | Area (SF)             | OLF                       | OL         | OLF (B@150)*     | OL** | Net  |
| Parking                                             | 19522                 | 200                       | 98         | 200              | 98   | 0    |
| Total                                               | 19522                 |                           | 98         |                  | 98   | 0    |
|                                                     | Total Baselin         | e Occupant Load           | 917        |                  | 792  | -125 |
| *Business Occupancy Group Oc                        | ccupant Load Factor   | (OLF)                     |            |                  |      |      |
| **Occupant Load based on the                        |                       |                           |            |                  |      |      |
| ***Occupant Load based on 11                        | 152 inch of Booth spa | ace @ 24 inch per person. |            |                  |      |      |

Change in areas due to miscalibration based upon this dimension. Correct dimension is 46'-4.5", not 45'-4.5".

SECOND FLOOR PLAN

Due to lack of labeling, areas of storage and assembly use cannot be determined.

We have assumed 350 SF of storage and 300 SF of conference room per floor.

The layouts have not changed between 2004 and present day.

> WIE AS PAUT OF THIS WORK, KEPAIR Correlor Walls to Extent to Structure wi I he construction, SEAL ALL MISC. FENETRATIONS WI I-hear Are-Chalk, TYPICOLAN FIOTS.