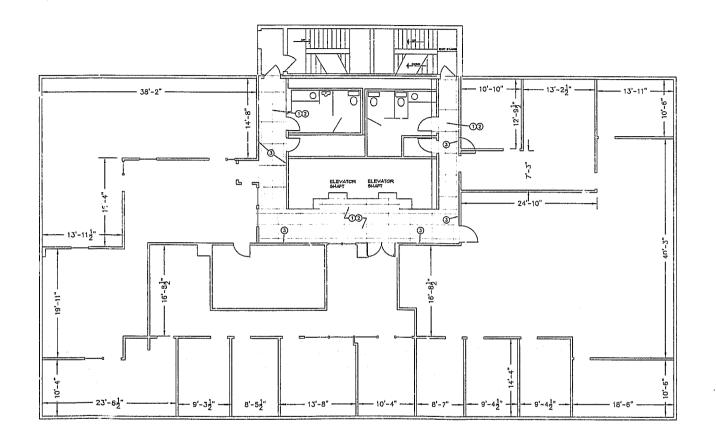

N—No general requirements for fire resistance. H.T.—Heavy timber.

| TOWER BUILDING Proposed 2004 Baseline Occupant Load |                       |                           |            |                  |      |      |
|-----------------------------------------------------|-----------------------|---------------------------|------------|------------------|------|------|
|                                                     | Sixth                 | Floor (2003 Peri          | mit No 03- | 103096)          |      |      |
| Function                                            | Area (SF)             | OLF (B@100)*              | OL         | OLF (B@150)*     | OL** | Net  |
| Business office                                     | 6115                  | 100                       | 62         | 150              | 41   | -21  |
| Storage Rooms                                       | 350                   | 300                       | 2          | 300              | 2    | 0    |
| Conference Room                                     | 300                   | 15                        | 20         | 15               | 20   | 0    |
| Elevator Lobby                                      | 485                   | 15                        | 33         | 15               | 33   | 0    |
| Total                                               | 7250                  |                           | 117        |                  | 96   | -21  |
|                                                     | Fifth                 | Floor (2003 Perr          | nit No 03- | 103096)          |      |      |
| Function                                            | Area (SF)             | OLF (B@100)*              | OL         | OLF (B@150)*     | OL** | Net  |
| Business office                                     | 6115                  | 100                       | 62         | 150              | 41   | -21  |
| Storage Rooms                                       | 350                   | 300                       | 2          | 300              | 2    | 0    |
| Conference Room                                     | 300                   | 15                        | 20         | 15               | 20   | 0    |
| Elevator Lobby                                      | 485                   | 15                        | 33         | 15               | 33   | 0    |
| Total                                               | 7250                  |                           | 117        |                  | 96   | -21  |
|                                                     | Fourth                | n Floor (2003 Per         | mit No 03  | -103096)         |      |      |
| Function                                            | Area (SF)             | OLF (B@100)*              | OL         | OLF (B@150)*     | OL** | Net  |
| Business office                                     | 6115                  | 100                       | 62         | 150              | 41   | -21  |
| Storage Rooms                                       | 350                   | 300                       | 2          | 300              | 2    | 0    |
| Conference Room                                     | 300                   | 15                        | 20         | 15               | 20   | 0    |
| Elevator Lobby                                      | 485                   | 15                        | 33         | 15               | 33   | 0    |
| Total                                               | 7250                  |                           | 117        |                  | 96   | -21  |
|                                                     | Third                 | Floor (2003 Peri          | mit No 03- | 103096)          |      |      |
| Function                                            | Area (SF)             | OLF (B@100)*              | OL         | OLF (B@150)*     | OL** | Net  |
| Business office                                     | 6115                  | 100                       | 62         | 150              | 41   | -21  |
| Storage Rooms                                       | 350                   | 300                       | 2          | 300              | 2    | 0    |
| Conference Room                                     | 300                   | 15                        | 20         | 15               | 20   | 0    |
| Elevator Lobby                                      | 485                   | 15                        | 33         | 15               | 33   | 0    |
| Total                                               | 7250                  |                           | 117        |                  | 96   | -21  |
|                                                     | Secon                 | d Floor (2003 Pe          | rmit No 03 | 3-103096)        |      |      |
| Function                                            | Area (SF)             | OLF (B@100)*              | OL         | OLF (B@150)*     | OL** | Net  |
| Business office                                     | 6115                  | 100                       | 62         | 150              | 41   | -21  |
| Storage Rooms                                       | 350                   | 300                       | 2          | 300              | 2    | 0    |
| Conference Room                                     | 300                   | 15                        | 20         | 15               | 20   | 0    |
| Elevator Lobby                                      | 485                   | 15                        | 33         | 15               | 33   | 0    |
| Total                                               | 7250                  |                           | 117        |                  | 96   | -21  |
| First F                                             | loor (2003 Pe         | rmit No 03-103096         | -00 & 2005 | Permit No 05-154 |      |      |
| Function                                            | Area (SF)             | OLF (B@100)*              | OL         | OLF (B@150)*     | OL** | Net  |
| Restaurant - Booth***                               | 862                   | 24                        | 48         | 24               | 48   | 0    |
| Restaurant - Dining                                 | 1088                  | 15                        | 73         | 15               | 73   | 0    |
| Restaurant - Office                                 | 220                   | 100                       | 3          | 150              | 2    | -1   |
| Restaurant - Kitchen                                | 906                   | 200                       | 5          | 200              | 5    | 0    |
| Entrance Lobby                                      | 704                   | 15                        | 47         | 15               | 47   | 0    |
| Business office                                     | 5706                  | 100                       | 58         | 150              | 39   | -19  |
| Total                                               | 9486                  |                           | 234        |                  | 214  | -20  |
|                                                     |                       | sement (2003 Pern         |            |                  |      |      |
| Function                                            | Area (SF)             | OLF                       | OL         | OLF (B@150)*     | OL** | Net  |
| Parking                                             | 19522                 | 200                       | 98         | 200              | 98   | 0    |
| Total                                               | 19522                 |                           | 98         |                  | 98   | 0    |
|                                                     | Total Baselin         | e Occupant Load           | 917        |                  | 792  | -125 |
| *Business Occupancy Group Oc                        | ccupant Load Factor   | (OLF)                     |            |                  |      |      |
| **Occupant Load based on the                        |                       |                           |            |                  |      |      |
| ***Occupant Load based on 11                        | 152 inch of Booth spa | ace @ 24 inch per person. |            |                  |      |      |

Change in areas due to miscalibration based upon this dimension. Correct dimension is 46'-4.5", not 45'-4.5".

SECOND FLOOR PLAN

Due to lack of labeling, areas of storage and assembly use cannot be determined.

We have assumed 350 SF of storage and 300 SF of conference room per floor.

The layouts have not changed between 2004 and present day.

> WIE AS PAUT OF THIS WORK, KEPAIR Correlor Walls to Extent to Structure wi I he construction, SEAL ALL MISC. FENETRATIONS WI I-hear Are-Chalk, TYPICOLAN FIOTS.