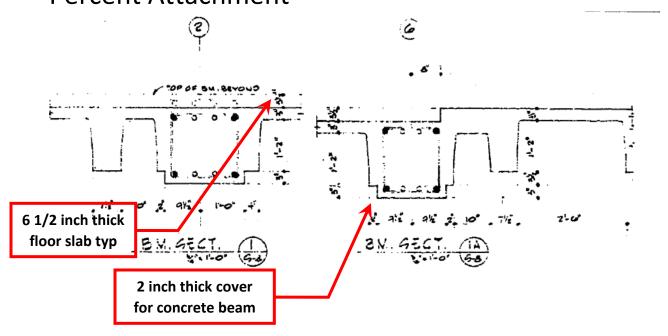

When the Tower building was added the basement below that building was extended up to the exterior wall of the Plaza building basement. This new building was constructed of cast in place reinforced concrete structure. The columns in the basement are cast in place concrete similar to the Plaza building, and the beams are also cast in place concrete with a concrete floor slab, see Attachment B image 2. The structure above is cast in place concrete for columns, beams and floor slabs, see attachment B image 7. Based on the original structural drawings, see attachment A, the typical floor slab is 6 ½ inches thick, which is 3-hour fire resistive construction per chapter 7 prescriptive fire resistance. The columns and beams have 2-inch concrete cover which is 4-hour fire resistive construction. Fire resistance required for a type IA construction is 2-hour floor, 1.5 hour roof, and 3 hour primary structure (columns/beams). Permit in 2003 listed this building as type 1FR, which is equivalent to type IA under the 2019 OSSC. Therefore, based on original documents and the 2003 permit application note, this building is of type IA construction.