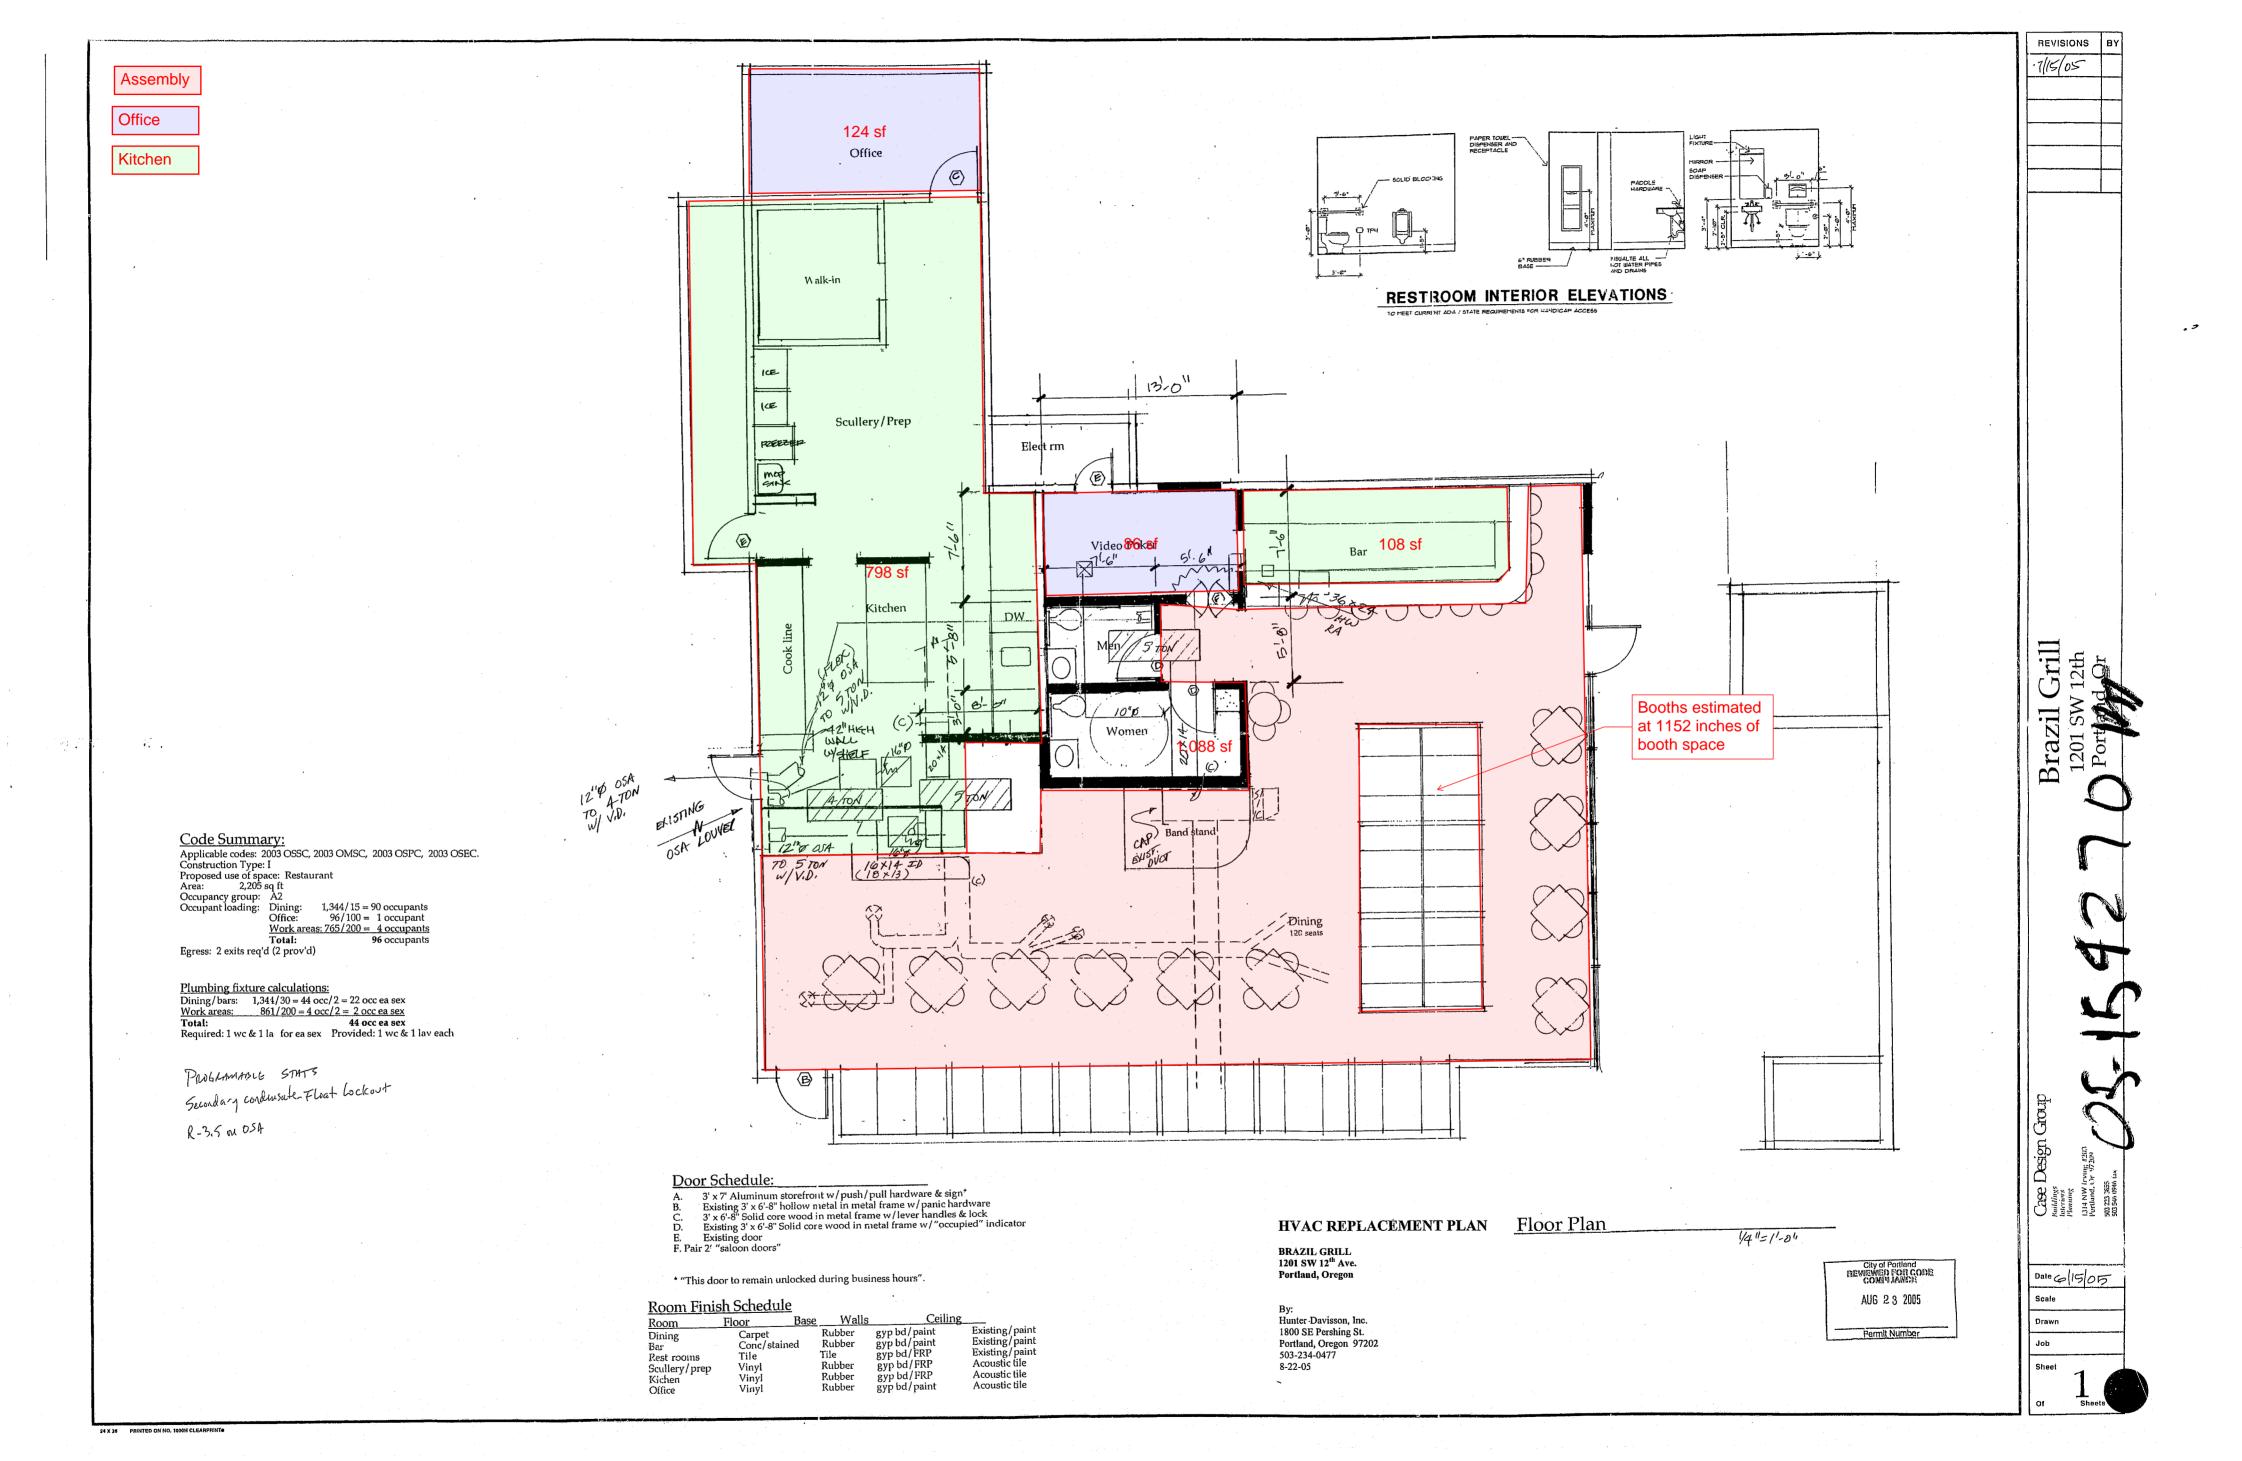

N—No general requirements for fire resistance. H.T.—Heavy timber.

| TOWER BUILDING Proposed 2004 Baseline Occupant Load |                       |                           |            |                  |      |      |
|-----------------------------------------------------|-----------------------|---------------------------|------------|------------------|------|------|
|                                                     | Sixth                 | Floor (2003 Peri          | mit No 03- | 103096)          |      |      |
| Function                                            | Area (SF)             | OLF (B@100)*              | OL         | OLF (B@150)*     | OL** | Net  |
| Business office                                     | 6115                  | 100                       | 62         | 150              | 41   | -21  |
| Storage Rooms                                       | 350                   | 300                       | 2          | 300              | 2    | 0    |
| Conference Room                                     | 300                   | 15                        | 20         | 15               | 20   | 0    |
| Elevator Lobby                                      | 485                   | 15                        | 33         | 15               | 33   | 0    |
| Total                                               | 7250                  |                           | 117        |                  | 96   | -21  |
|                                                     | Fifth                 | Floor (2003 Perr          | nit No 03- | 103096)          |      |      |
| Function                                            | Area (SF)             | OLF (B@100)*              | OL         | OLF (B@150)*     | OL** | Net  |
| Business office                                     | 6115                  | 100                       | 62         | 150              | 41   | -21  |
| Storage Rooms                                       | 350                   | 300                       | 2          | 300              | 2    | 0    |
| Conference Room                                     | 300                   | 15                        | 20         | 15               | 20   | 0    |
| Elevator Lobby                                      | 485                   | 15                        | 33         | 15               | 33   | 0    |
| Total                                               | 7250                  |                           | 117        |                  | 96   | -21  |
|                                                     | Fourth                | n Floor (2003 Per         | mit No 03  | -103096)         |      |      |
| Function                                            | Area (SF)             | OLF (B@100)*              | OL         | OLF (B@150)*     | OL** | Net  |
| Business office                                     | 6115                  | 100                       | 62         | 150              | 41   | -21  |
| Storage Rooms                                       | 350                   | 300                       | 2          | 300              | 2    | 0    |
| Conference Room                                     | 300                   | 15                        | 20         | 15               | 20   | 0    |
| Elevator Lobby                                      | 485                   | 15                        | 33         | 15               | 33   | 0    |
| Total                                               | 7250                  |                           | 117        |                  | 96   | -21  |
|                                                     | Third                 | Floor (2003 Peri          | mit No 03- | 103096)          |      |      |
| Function                                            | Area (SF)             | OLF (B@100)*              | OL         | OLF (B@150)*     | OL** | Net  |
| Business office                                     | 6115                  | 100                       | 62         | 150              | 41   | -21  |
| Storage Rooms                                       | 350                   | 300                       | 2          | 300              | 2    | 0    |
| Conference Room                                     | 300                   | 15                        | 20         | 15               | 20   | 0    |
| Elevator Lobby                                      | 485                   | 15                        | 33         | 15               | 33   | 0    |
| Total                                               | 7250                  |                           | 117        |                  | 96   | -21  |
|                                                     | Secon                 | d Floor (2003 Pe          | rmit No 03 | 3-103096)        |      |      |
| Function                                            | Area (SF)             | OLF (B@100)*              | OL         | OLF (B@150)*     | OL** | Net  |
| Business office                                     | 6115                  | 100                       | 62         | 150              | 41   | -21  |
| Storage Rooms                                       | 350                   | 300                       | 2          | 300              | 2    | 0    |
| Conference Room                                     | 300                   | 15                        | 20         | 15               | 20   | 0    |
| Elevator Lobby                                      | 485                   | 15                        | 33         | 15               | 33   | 0    |
| Total                                               | 7250                  |                           | 117        |                  | 96   | -21  |
| First F                                             | loor (2003 Pe         | rmit No 03-103096         | -00 & 2005 | Permit No 05-154 |      |      |
| Function                                            | Area (SF)             | OLF (B@100)*              | OL         | OLF (B@150)*     | OL** | Net  |
| Restaurant - Booth***                               | 862                   | 24                        | 48         | 24               | 48   | 0    |
| Restaurant - Dining                                 | 1088                  | 15                        | 73         | 15               | 73   | 0    |
| Restaurant - Office                                 | 220                   | 100                       | 3          | 150              | 2    | -1   |
| Restaurant - Kitchen                                | 906                   | 200                       | 5          | 200              | 5    | 0    |
| Entrance Lobby                                      | 704                   | 15                        | 47         | 15               | 47   | 0    |
| Business office                                     | 5706                  | 100                       | 58         | 150              | 39   | -19  |
| Total                                               | 9486                  |                           | 234        |                  | 214  | -20  |
|                                                     |                       | sement (2003 Pern         |            |                  |      |      |
| Function                                            | Area (SF)             | OLF                       | OL         | OLF (B@150)*     | OL** | Net  |
| Parking                                             | 19522                 | 200                       | 98         | 200              | 98   | 0    |
| Total                                               | 19522                 |                           | 98         |                  | 98   | 0    |
|                                                     | Total Baselin         | e Occupant Load           | 917        |                  | 792  | -125 |
| *Business Occupancy Group Oc                        | ccupant Load Factor   | (OLF)                     |            |                  |      |      |
| **Occupant Load based on the                        |                       |                           |            |                  |      |      |
| ***Occupant Load based on 11                        | 152 inch of Booth spa | ace @ 24 inch per person. |            |                  |      |      |

Change in areas due to miscalibration based upon this dimension. Correct dimension is 46'-4.5", not 45'-4.5".

SECOND FLOOR PLAN

Due to lack of labeling, areas of storage and assembly use cannot be determined.

We have assumed 350 SF of storage and 300 SF of conference room per floor.

The layouts have not changed between 2004 and present day.

> WIE AS PAUT OF THIS WORK, KEPAIR Correlor Walls to Extent to Structure wi I he construction, SEAL ALL MISC. FENETRATIONS WI I-hear Are-Chalk, TYPICOLAN FIOTS.