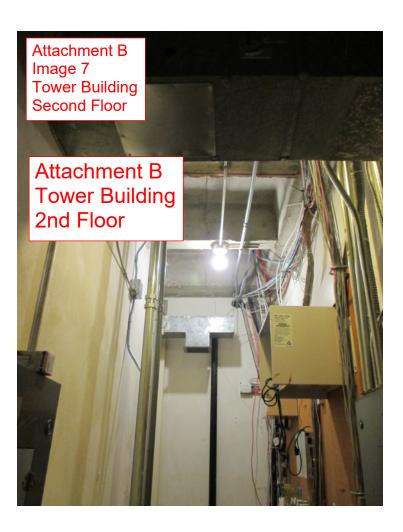

When the Tower building was added the basement below that building was extended up to the exterior wall of the Plaza building basement. This new building was constructed of cast in place reinforced concrete structure. The columns in the basement are cast in place concrete similar to the Plaza building, and the beams are also cast in place concrete with a concrete floor slab, see Attachment B image 2. The structure above is cast in place concrete for columns, beams and floor slabs, see attachment B image 7. Based on the original structural drawings, see attachment A, the typical floor slab is 6 ½ inches thick, which is 3-hour fire resistive construction per chapter 7 prescriptive fire resistance. The columns and beams have 2-inch concrete cover which is 4-hour fire resistive construction. Fire resistance required for a type IA construction is 2-hour floor, 1.5 hour roof, and 3 hour primary structure (columns/beams). Permit in 2003 listed this building as type 1FR, which is equivalent to type IA under the 2019 OSSC. Therefore, based on original documents and the 2003 permit application note, this building is of type IA construction.