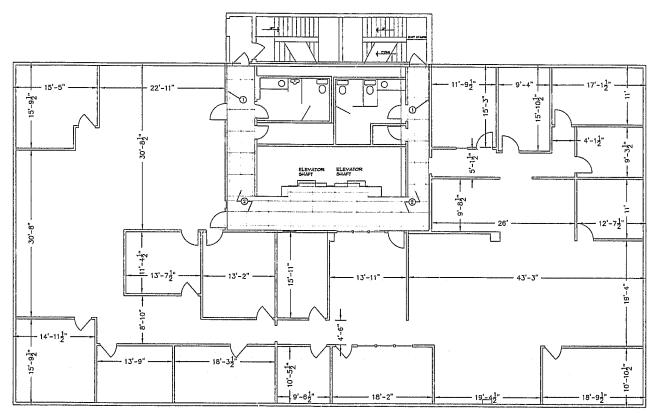

Change in areas due to miscalibration based upon this dimension. Correct dimension is 46'-4.5", not 45'-4.5".

SECOND FLOOR PLAN

Due to lack of labeling, areas of storage and assembly use cannot be determined.

We have assumed 350 SF of storage and 300 SF of conference room per floor.

The layouts have not changed between 2004 and present day.

> WIE AS PAUT OF THIS WORK, KEPAIR Correlor Walls to Extent to Structure wi I he construction, SEAL ALL MISC. FENETRATIONS WI I-hear Are-Chalk, TYPICOLAN FIOTS.