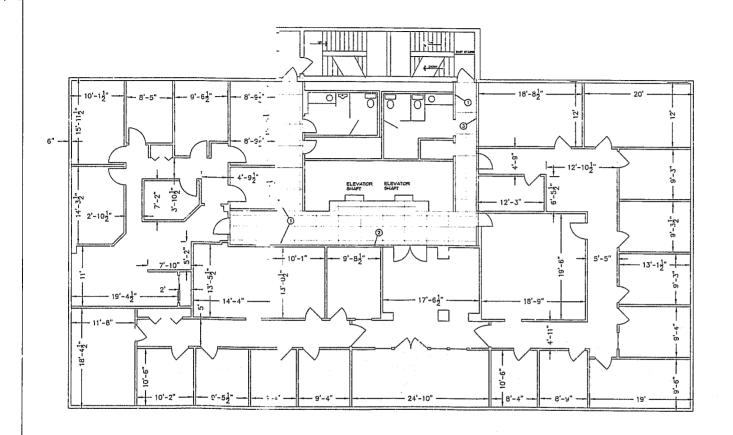

Change in areas due to miscalibration based upon this dimension. Correct dimension is 46'-4.5", not 45'-4.5".

SECOND FLOOR PLAN

Due to lack of labeling, areas of storage and assembly use cannot be determined.

We have assumed 350 SF of storage and 300 SF of conference room per floor.

The layouts have not changed between 2004 and present day.

> WIE AS PAUT OF THIS WORK, KEPAIR Correlor Walls to Extent to Structure wi I he construction, SEAL ALL MISC. FENETRATIONS WI I-hear Are-Chalk, TYPICOLAN FIOTS.