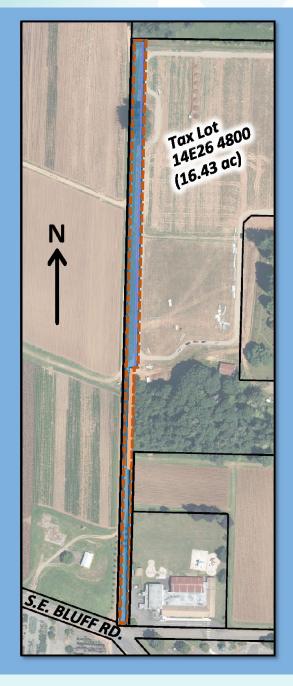

Tax Lot 14E26 4800: **16.43 ac** 

Permanent Pipeline & Access Easement: 1.50 ac (65,447 sf)

Temporary Construction Easement: 1.56 ac (67,820 sf)

**Proposed easements** 

### Permanent Pipeline & Access Easement

- Emergency access road to Filtration site
- Water line to support fire hydrants
- Fiber-optic communication line
- Appurtenances: including hydrants and vaults

### Temporary Construction Easement (Five Years)

- Temporary construction access to Filtration site
- Temporary electric over-head power to Filtration site