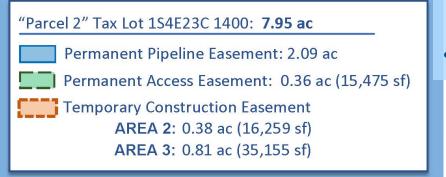

# "Parcel 1" Tax Lot 1S4E23C 1500: **5.00 ac**Permanent Pipeline Easement: 1.32 ac Permanent Access Easement: 0.06 ac (2,637 sf) Temporary Construction Easement AREA 1: 0.39 ac (17,048 sf)

### Temporary Construction Easement (Five Years)

Work areas

Tax Lot 1S4E23C 2200: 9.19 ac

Permanent Pipeline Tunnel Easement: 1.38 ac

Temporary Construction Easement: 0.37 ac (15,916 sf)

Tax Lot 1S4E23C 2200