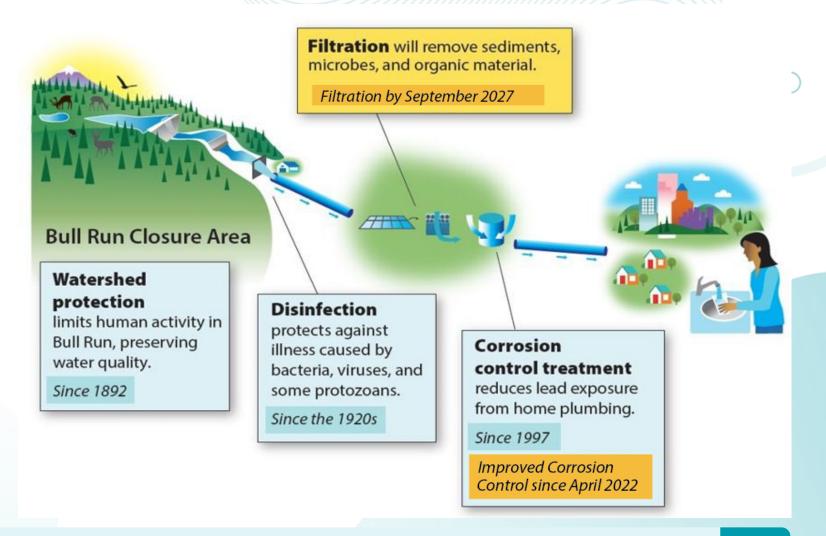

# Why we're doing these projects

Improvements to our system are required to meet federal drinking water standards.

### **Program Status**

Filtration design submitted to Oregon Health Authority in October to meet our second compliance milestone.