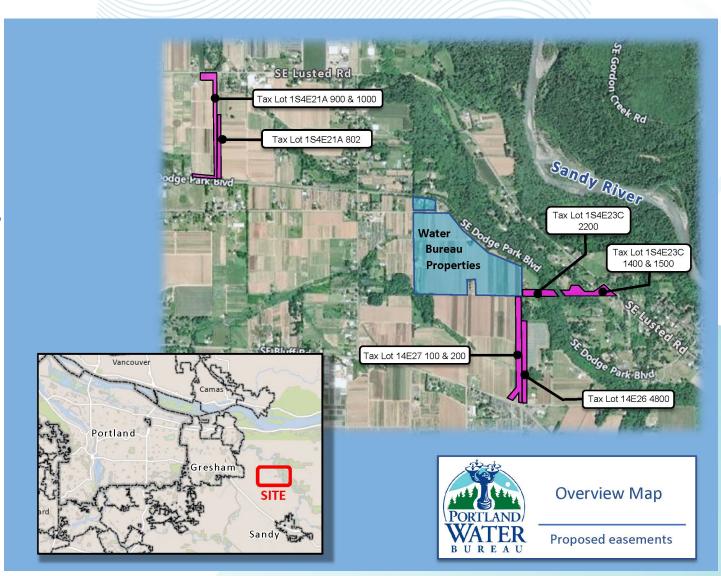

### **Easements**

- Working with 6 property owners.
- 9 Permanent Easements, 12.2 Acres
  - Pipeline
  - Pipeline Tunnel
  - Water Facility (Intertie)
  - Access
- 8 Temporary Construction Easements, 7.8 Acres

### Request

Authorize the City of Portland, on behalf of the Portland Water Bureau, to acquire certain permanent and temporary property rights necessary for construction of the Bull Run Filtration Projects through negotiation or the exercise of the City's eminent domain authority, as needed.