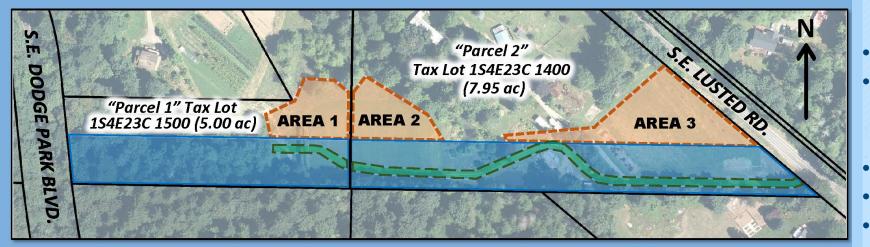

# "Parcel 1" Tax Lot 1S4E23C 1500: **5.00 ac**Permanent Pipeline Easement: 1.32 ac Permanent Access Easement: 0.06 ac (2,637 sf) Temporary Construction Easement AREA 1: 0.39 ac (17,048 sf)

### Permanent Pipeline & Access Easement

- Water pipelines
- Appurtenances: including access vaults, water release valve, air release valve
- Fiber-optic communication line
- Electric power line and facilities
- Access road to appurtenances

### Temporary Construction Easement (Five Years)

Work areas

Tax Lot 1S4E23C 2200: 9.19 ac

Permanent Pipeline Tunnel Easement: 1.38 ac

Temporary Construction Easement: 0.37 ac (15,916 sf)

Tax Lot 1S4E23C 2200