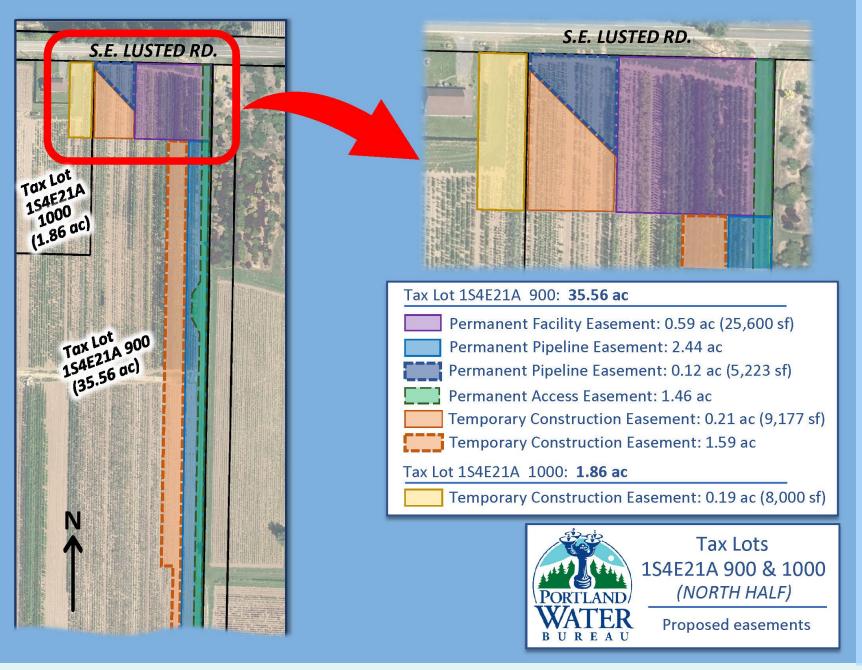

### TAX LOT 900 Permanent Facility Easement

- Pipeline intertie facility
  - Small building
  - Paved parking
  - Fenced perimeter
- Pipelines
- Electric power facilities
- Fiber-optic facilities

### Permanent Pipeline and Access Easement

- Pipelines
- Appurtenances: including air release valves, water release valves, access vaults
- Access road to pipelines and intertie facility

### Temporary Construction Easement (Five Years)

Work area

# TAX LOT 1000 Temporary Construction Easement (Five Years)

Work area

Tax Lot 1S4E21A 900: 35.56 ac

Permanent Pipeline Easement: 2.44 ac

Permanent Access Easement: 1.46 ac

Temporary Construction Easement: 1.59 ac

Tax Lot 1S4E21A 900 (SOUTH HALF)

**Proposed easements** 