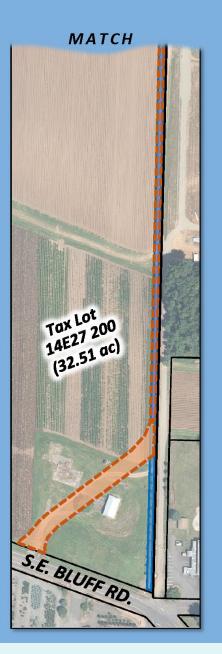

# Tax Lot 14E27 100 (4.97 ac) Tax Lot 14E27 200 (32.51 ac) MATCH

Tax Lot 14E27 100: **4.97 ac** Tax Lot 14E27 200: **32.51 ac** 

Permanent Pipeline & Access Easement: 0.92 ac (39,847 sf)

Temporary Construction Easement: 1.43 ac (62,310 sf)

### Permanent Pipeline & Access Easement

- Emergency access road to Filtration site
- Water line to support fire hydrants
- Fiber-optic cable

# **Temporary Construction Easement (Five Years)**

- Temporary construction access to Filtration site
- Temporary overhead electric power to Filtration site

Tax Lot 14E27 100 & 200

**Proposed easements** 