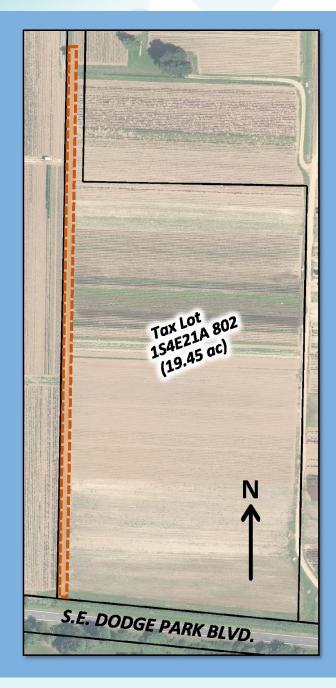

### Temporary Construction Easement (Four Years)

Access to piezometer (well monitoring device)

Tax Lot 1S4E21A 802: 19.45 ac

Temporary Construction Easement: 0.87 ac (37,883 sf)

Tax Lot 1S4E21A 802

Proposed easement

### **Temporary Construction Easement** (Three Years)

Work area