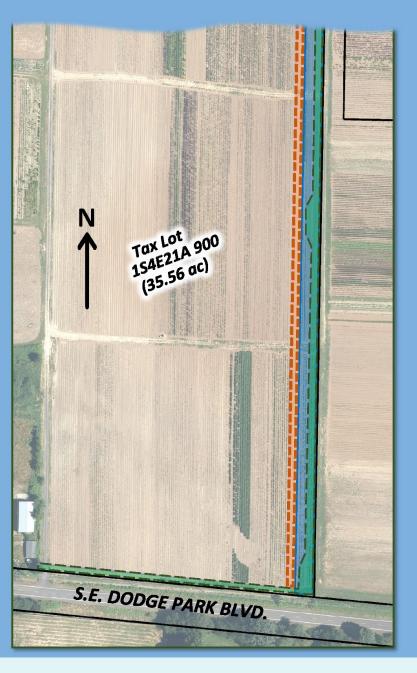

# TAX LOT 1000 Temporary Construction Easement (Five Years)

Work area

Tax Lot 1S4E21A 900: 35.56 ac

Permanent Pipeline Easement: 2.44 ac

Permanent Access Easement: 1.46 ac

Temporary Construction Easement: 1.59 ac

Tax Lot 1S4E21A 900 (SOUTH HALF)

**Proposed easements** 