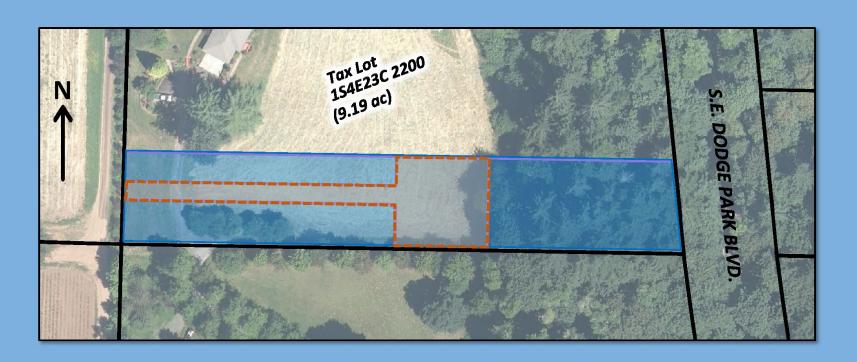

### Temporary Construction Easement (Five Years)

Work areas

Tax Lot 1S4E23C 2200: 9.19 ac

Permanent Pipeline Tunnel Easement: 1.38 ac

Temporary Construction Easement: 0.37 ac (15,916 sf)

Tax Lot 1S4E23C 2200

**Proposed easements** 